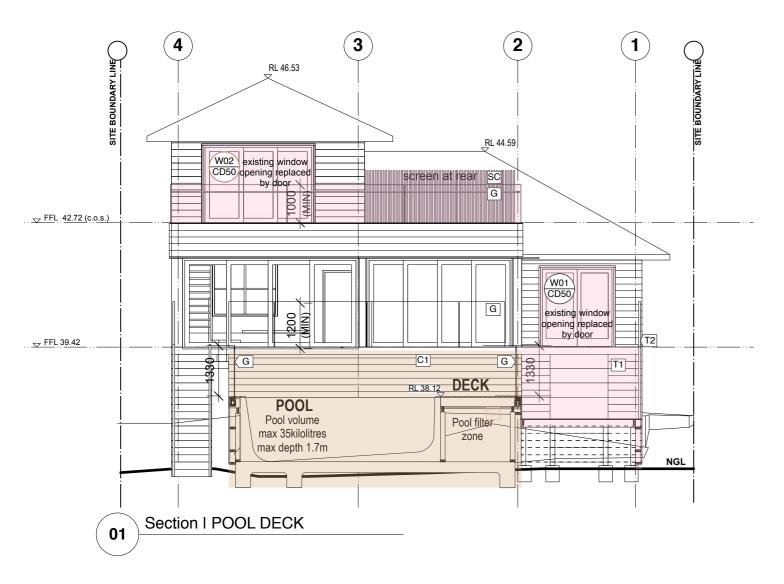

## **SECTION**

## KEY:

C1

G

Painted Timber cladding (to match

existing)
Glass balustrade - pool fencing to comply with AS 1926.1-2012
Timber Screen

Please refer to stormwater plans, specifications and details for stormwater management

**DA APPLICATION** 

3 HENRY ST DEE WHY NSW 2099 LOT 14 DP11277

Client | Karwan Eskerie **POOL SECTION** 

1:100 @ A3

Revision -Drawn I BJ Checked I BJ

Issue Date I 13.12.19 Revision Date I 13.12.19

informalarchitects.com.au hello@informalarchitects.com.au +61 [0]431 148 027 ABN 42 807 689 456 Nominated Architect Brooke Jackson NSW ARB 9998