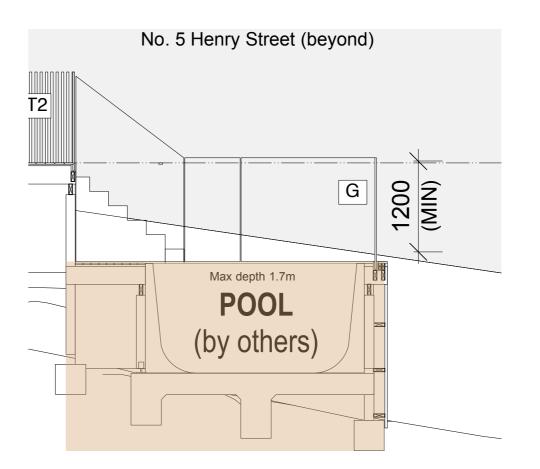

## KEY:

C1

G

Painted Timber cladding (to match

existing)
Glass balustrade - pool fencing to comply with AS 1926.1-2012
Timber Screen

Please refer to stormwater plans, specifications and details for stormwater management