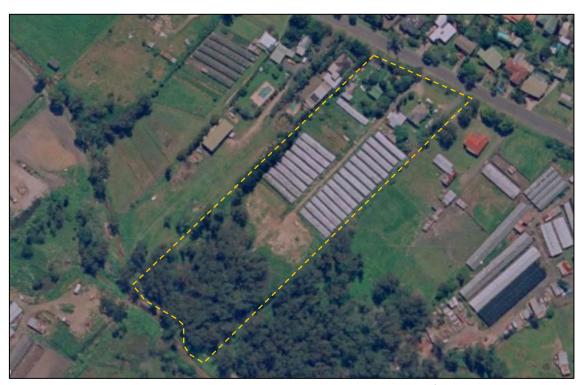

# **FIGURES**

Sydney Environmental Group  $\bigwedge$ Figure Date: 6 July 2023 Project Name: Stage 1 Preliminary Site Investigation **Project Location:** 43-49 Warriewood Road, Warriewood NSW Report Number: 2148-PSI-01-060723.v1f

The locality of the site is set out in **Figure 1**.

The general layout and boundary of the site is set out in Figure 2.