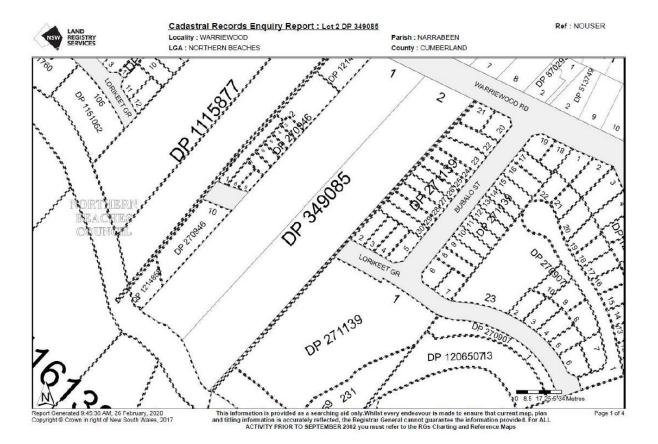

## 2. SITE IDENTIFICATION

The site identification details and associated information are presented in **Table 2.1.** 

**Table 2.1. Site Identification Information** 

| Attribute                   | Description                                                                  |
|-----------------------------|------------------------------------------------------------------------------|
| Street Address              | 43, 45, and 49 Warriewood Road, Warriewood NSW                               |
| Lot and Deposited Plan (DP) | Lots 1 & 2 DP349085 and Lot 2 DP972209                                       |
| Geographical Coordinates    | 33°41'13.36"S 151°17'52.71"E (Centre of site)                                |
| Site Area                   | ≈ 2.21 ha                                                                    |
| Local Government Area (LGA) | Northern Beaches Council                                                     |
| Parish                      | Narrabeen                                                                    |
| County                      | Cumberland                                                                   |
| Zoning                      | R3 – Medium Density Residential<br>(Pittwater Local Environmental Plan 2014) |

The locality of the site is set out in **Figure 1**.

The general layout and boundary of the site is set out in Figure 2.