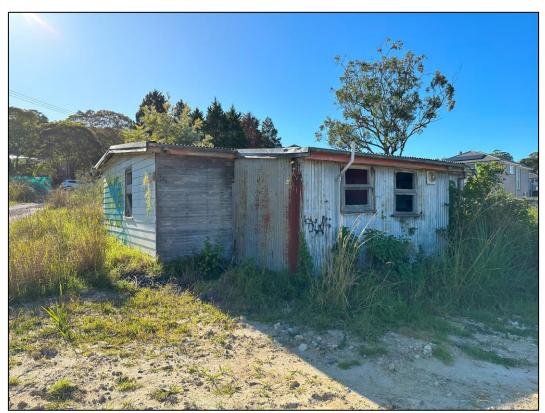

**Site Photograph 6.2.2** Shed located within the north-western portion of 45 Warriewood Road, as observed on 21 June 2023.

**Site Photograph 6.2.3** Main fibre cement dwelling located within the northern portion of 49 Warriewood Road, as observed on 21 June 2023.

**Site Photograph 6.2.4** Metal shed located within the north-western portion of 49 Warriewood Road, as observed on 21 June 2023.

**Site Photograph 6.2.5** Fibre cement structure located within the north-western portion of 45 Warriewood Road, as observed on 21 June 2023.