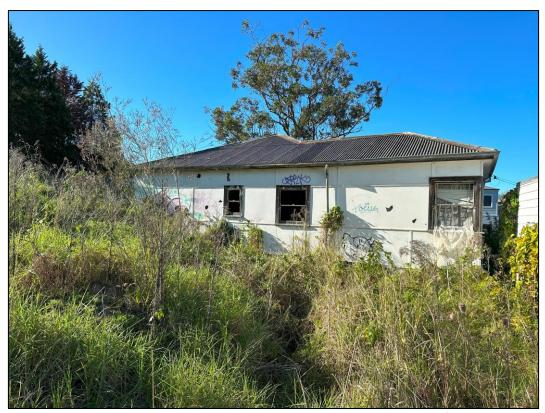

The remainder of the site consisted of a dirt driveway and vacant land. No structures were present within 43 Warriewood Road.

**Site Photograph 6.2.1** Fibre cement residential dwelling within the northern portion of 45 Warriewood Road, as observed on 21 June 2023.