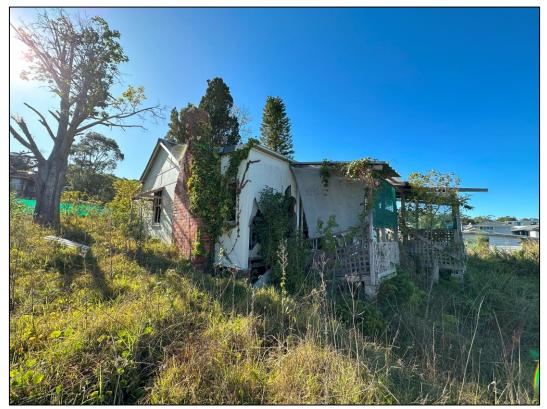

**Site Photograph 6.2.4** Metal shed located within the north-western portion of 49 Warriewood Road, as observed on 21 June 2023.

**Site Photograph 6.2.5** Fibre cement structure located within the north-western portion of 45 Warriewood Road, as observed on 21 June 2023.