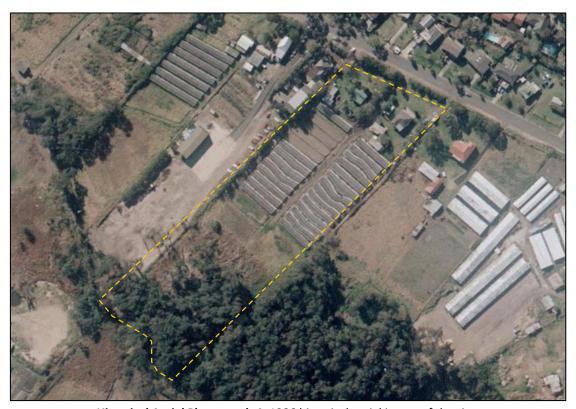

# **FIGURES**

Sydney Environmental Group  $\bigwedge$ Figure Date: 6 July 2023 Project Name: Stage 1 Preliminary Site Investigation **Project Location:** 43-49 Warriewood Road, Warriewood NSW Report Number: 2148-PSI-01-060723.v1f

A copy of the historical aerials is presented in **Appendix B**.

**Table 4.2.1 Aerial Imagery Observations** 

| Image<br>Date | Site Features                                                                                                                                                                                                                                                                                                                                                                                                                                                                                                                                                                                                                                                                                                                      | Surrounding Land Use Settings                                                                               |
|---------------|------------------------------------------------------------------------------------------------------------------------------------------------------------------------------------------------------------------------------------------------------------------------------------------------------------------------------------------------------------------------------------------------------------------------------------------------------------------------------------------------------------------------------------------------------------------------------------------------------------------------------------------------------------------------------------------------------------------------------------|-------------------------------------------------------------------------------------------------------------|
| 1955          | The site is observed to have one (1) dwelling within the northern portion of 45 Warriewood Road and a shed immediately east of the dwelling. A small structure is present further south of the main dwelling and four (4) presumed greenhouses are present south of the smaller structure. The central portion of the site appears to be utilised as a market garden.  One (1) dwelling is present within the northern portion of 49 Warriewood Road and two (2) sheds appear to be present south of it. Five (5) presumed greenhouses are present south of the sheds and the central portion of the site appears to be utilised as a market garden.  The southern portion of the site appears to be dense bushland and shrubbery. | Surrounding land observed to<br>be rural residential with<br>market garden activities in all<br>directions. |
| 1965          | The dwelling and shed within the northern portion of 45 Warriewood Road appears to be extended to the south. An additional structure has appeared to the south-west of the dwelling. An additional four (4) presumed greenhouses have appeared to the south of the original. Market garden activities are not evident within the central portion of 45 Warriewood Road.  The presumed greenhouses within 49 Warriewood Road appear to have been demolished.                                                                                                                                                                                                                                                                        | No significant change to surrounding land use.                                                              |
| 1975          | An additional six (6) presumed greenhouses are present south of the existing units at 45 Warriewood Road. The remainder of the site is unchanged.                                                                                                                                                                                                                                                                                                                                                                                                                                                                                                                                                                                  | Low-Density Residential land use to the north.                                                              |
| 1986          | The shed east of the main dwelling at 45 Warriewood Road appears to have been demolished. Nine (9) presumed greenhouses are present within the central portion of 49 Warriewood Road and it appears that land has been prepared for an additional four (4) greenhouses.  Soil materials within the southern portion of the site appears to have been disturbed, presumed to be part of greenhouse construction activities.                                                                                                                                                                                                                                                                                                         | No significant changes to surrounding land use.                                                             |
| 1998          | Soils south of the greenhouses on all lots appears to be disturbed. Potential filling activities may have occurred and a dirt driveway is present between 45 and 49 Warriewood Road.                                                                                                                                                                                                                                                                                                                                                                                                                                                                                                                                               | No significant changes to surrounding land use.                                                             |
| 2009          | No significant changes observed across the site.                                                                                                                                                                                                                                                                                                                                                                                                                                                                                                                                                                                                                                                                                   | Development of low-density residential starting to the east.                                                |
| 2023          | All greenhouses within the site appear to have been demolished.                                                                                                                                                                                                                                                                                                                                                                                                                                                                                                                                                                                                                                                                    | Increase in low-density residential to the east, west and south of the site.                                |