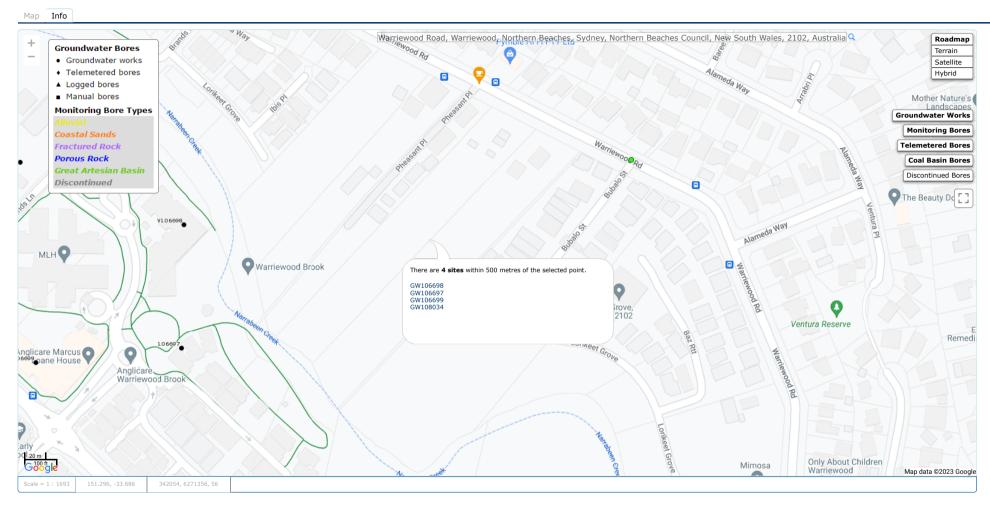

| Attribute                  | Description                                                                                                                                                                                                                                                                                                                                                                                                                                                                                                                               |
|----------------------------|-------------------------------------------------------------------------------------------------------------------------------------------------------------------------------------------------------------------------------------------------------------------------------------------------------------------------------------------------------------------------------------------------------------------------------------------------------------------------------------------------------------------------------------------|
| Climate                    | A review of the closest weather station to the site (Norah Head AWS, Station Number: 061366) indicated that the climate is relatively mild with average maximum temperatures ranging from 17.5 – 26.3 °C and minimum temperatures ranging from 9.9 – 20.0 °C. Rainfall is relatively varied across the year, ranging from 5.9 days of rain per month in August, to 10.0 average days of rainfall per month in March. Average monthly rainfall varied from 63.4 mm in September up to 145.7 mm in June.                                    |
| Geology                    | A review of the Environment NSW 'eSpade V2.2' web application (environment.nsw.gov.au/eSpade2WebApp, accessed 4 July 2023), indicated that the western portion of the site is likely to be underlain by Terrigal Formation of the Narrabeen Group, comprising lithic and quartz sandstone and siltstone, minor sedimentary breccia, claystone and conglomerate. The eastern portion of the site is likely to be underlain by Narrabeen Group sediments, comprising interbedded laminate and shale with quartz to lithic quartz sandstone. |
| Acid Sulfate Soils         | A review of the Environment NSW 'eSpade V2.2' web application (environment.nsw.gov.au/eSpade2WebApp, accessed 4 July 2023), indicates that the site lies in an area mapped as 'No Known Occurrence' with respect to acid sulfate soils. This infers that land management activities are not likely to be affected by acid sulfate soil materials.                                                                                                                                                                                         |
|                            | Further assessment of acid sulfate soils in the context of this investigation is considered by SE as not warranted.                                                                                                                                                                                                                                                                                                                                                                                                                       |
|                            | Generally, the local landscape consists of rolling to steep hills on fine-grained Narrabeen Group sediments, with local relief 60 – 120 m and slopes >25%.                                                                                                                                                                                                                                                                                                                                                                                |
| Topography                 | The site topography slopes downward towards the south-west of site. SE understands that the site is located at an elevation approximately 6 m to 17 m Australian Height Datum (AHD).                                                                                                                                                                                                                                                                                                                                                      |
|                            | Surface water courses proximal to the site include Narrabeen Creek, located immediately south-west of the site, Fern Creek, located 455 m west of the site and the South Pacific Ocean, located approximately 950 m east of the site.                                                                                                                                                                                                                                                                                                     |
|                            | Based on distances to the nearest surface water course and the site topography, groundwater flow in the vicinity of the site is considered likely to be towards the west toward Narrabeen Creek.                                                                                                                                                                                                                                                                                                                                          |
| Hydrology and Hydrogeology | A review of the NSW Office of Water groundwater database undertaken on 4 July 2023 indicated there were four (4) registered groundwater features located within a 500m radius of the site:                                                                                                                                                                                                                                                                                                                                                |
|                            | GW106698 – monitoring bore, Standing Water Level (SWL) not specified, located approximately 110 m north-west of the site;                                                                                                                                                                                                                                                                                                                                                                                                                 |
|                            | <ul> <li>GW106697 – monitoring bore, SWL not specified, located approximately<br/>75 m south-west of the site;</li> </ul>                                                                                                                                                                                                                                                                                                                                                                                                                 |
|                            | <ul> <li>GW106699 – monitoring bore, SWL not specified, located approximately<br/>200 m south-west of the site; and</li> </ul>                                                                                                                                                                                                                                                                                                                                                                                                            |
|                            | GW108034 – test bore, SWL not specified, located approximately 250 m north-west of the site.                                                                                                                                                                                                                                                                                                                                                                                                                                              |

| Attribute                    | Description                                                                                                                                                                                                                                                                                                                                                                                                                  |
|------------------------------|------------------------------------------------------------------------------------------------------------------------------------------------------------------------------------------------------------------------------------------------------------------------------------------------------------------------------------------------------------------------------------------------------------------------------|
| Adjacent Sensitive Receptors | A review of the Bureau of Meteorology Groundwater Dependent Ecosystem Map was undertaken to determine the closest sensitive ecological receptors. The closest ecological receptor is the South Pacific Ocean, located approximately 950 m east of the site identified to contain a low dependent ecosystem. South Creek, located approximately 1.65 km south of the site identified to contain a highly dependent ecosystem. |
|                              | The closest sensitive human receptors are the residential properties surrounding the site's boundary and any future onsite construction workers/ builders.                                                                                                                                                                                                                                                                   |

A copy of the NSW Office of Water search record is presented in **Appendix A**.

#### 8.3. Drinking Water Use

There are no groundwater bores onsite or down-gradient of the site, registered for drinking water use. It is noted that a reticulated mains potable water supply is available in the area. Therefore, further assessment of this groundwater drinking water value is considered not warranted.

# **GROUNDWATER SEARCH**

All Groundwater Site Details

#### ALL GROUNDWATER MAP

bookmark this page

All data times are Eastern Standard Time