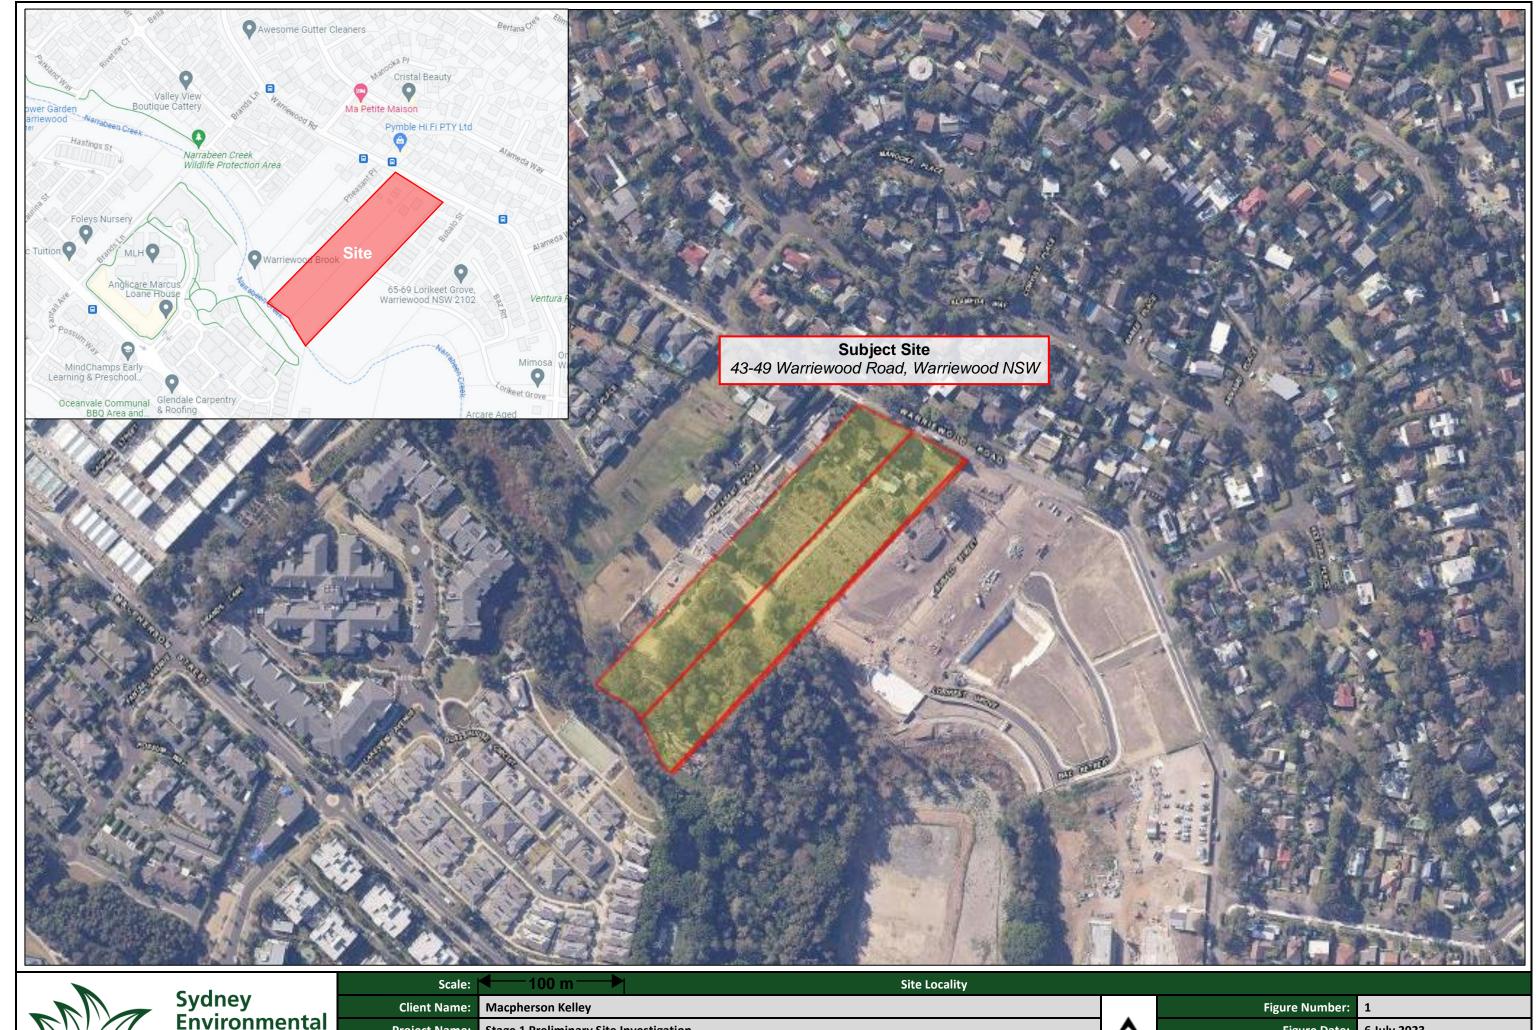

#### **EXECUTIVE SUMMARY**

Sydney Environmental Group Pty Ltd (SE) was engaged by Warriewood Developers Pty Ltd (c/- Macpherson Kelley Pty Ltd) (hereafter referred to as 'the client'), to undertake a Stage 1 Preliminary Site Investigation of the property located at 43, 45, and 49 Warriewood Road, Warriewood NSW (hereafter referred to as 'the site') (refer **Figure 1** with the 'site' boundaries outlined in **Figure 2**).

#### 1.1. Background

Sydney Environmental Group Pty Ltd (SE) was engaged by Warriewood Developers Pty Ltd (c/- Macpherson Kelley Pty Ltd) (hereafter referred to as 'the client'), to undertake a Stage 1 Preliminary Site Investigation of the property located at 43, 45, and 49 Warriewood Road, Warriewood NSW (hereafter referred to as 'the site') (refer **Figure 1** with the 'site' boundaries outlined in **Figure 2**).

The locality of the site is set out in **Figure 1**.

The general layout and boundary of the site is set out in Figure 2.