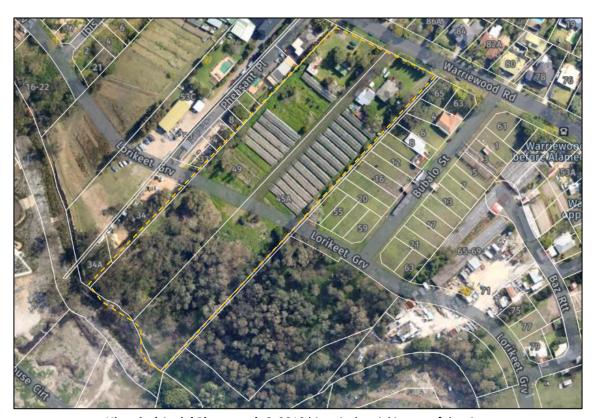

Client Name: Macpherson Kelley

Project Name: Stage 1 Preliminary Site Investigation

Project Location: 43-49 Warriewood Road, Warriewood NSW

Figure Number: 2

Figure Date: 6 July 2023

Report Number: 2148-PSI-01-060723.v1f

The locality of the site is set out in **Figure 1**.

The general layout and boundary of the site is set out in Figure 2.