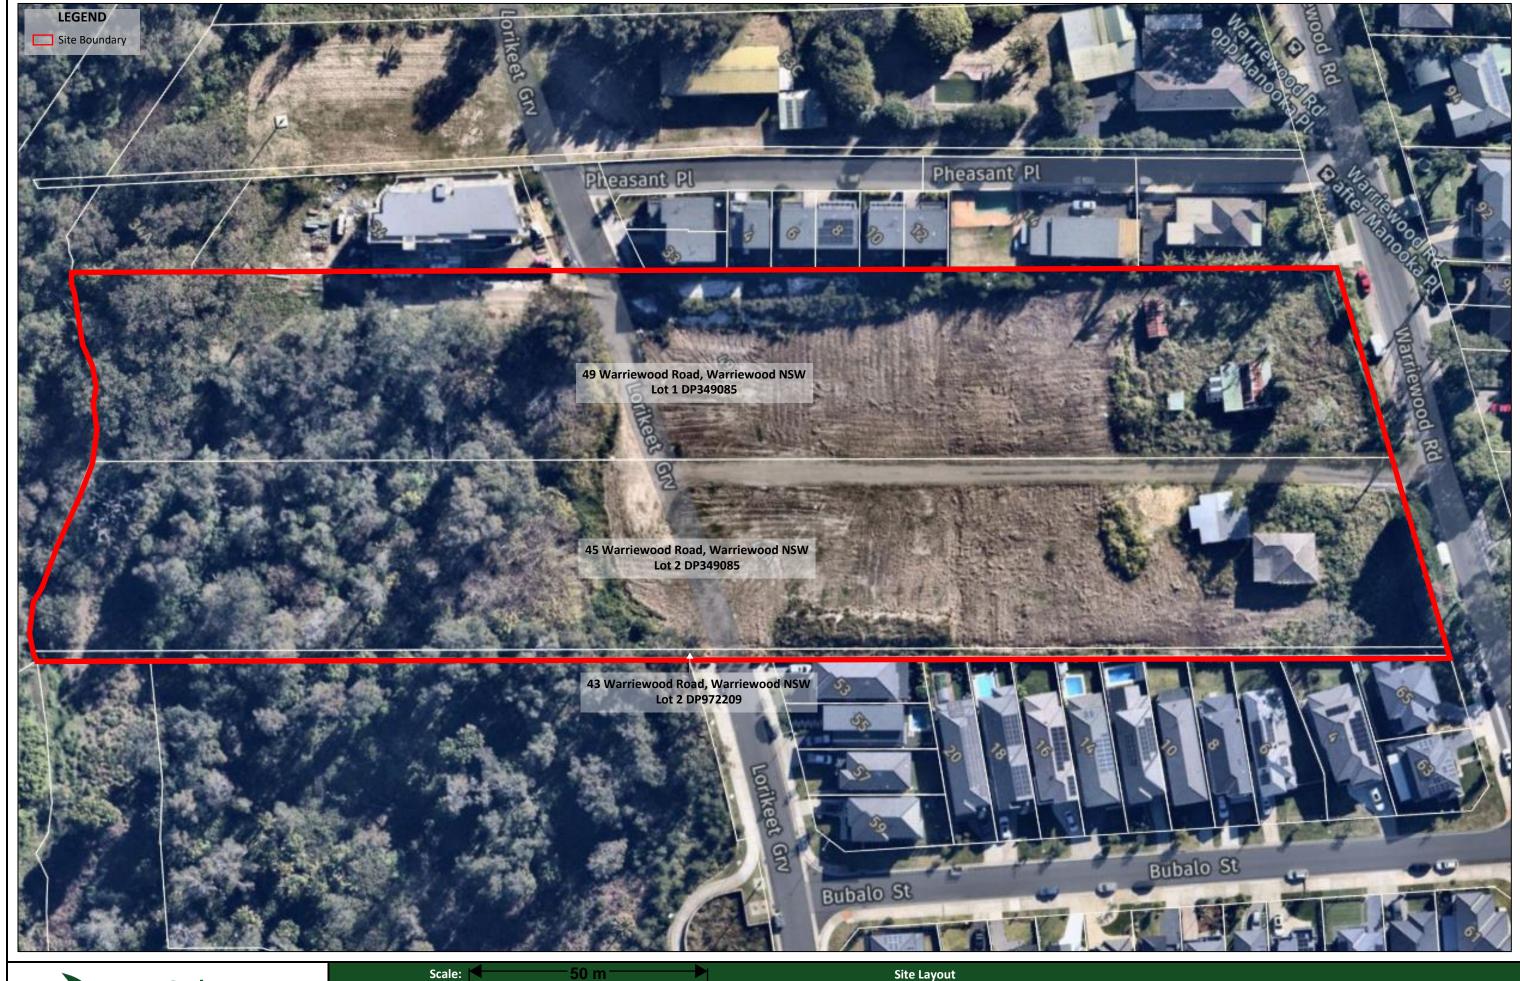

## 2. SITE IDENTIFICATION

The site identification details and associated information are presented in **Table 2.1.** 

**Table 2.1. Site Identification Information** 

| Attribute                   | Description                                                                  |
|-----------------------------|------------------------------------------------------------------------------|
| Street Address              | 43, 45, and 49 Warriewood Road, Warriewood NSW                               |
| Lot and Deposited Plan (DP) | Lots 1 & 2 DP349085 and Lot 2 DP972209                                       |
| Geographical Coordinates    | 33°41'13.36"S 151°17'52.71"E (Centre of site)                                |
| Site Area                   | ≈ 2.21 ha                                                                    |
| Local Government Area (LGA) | Northern Beaches Council                                                     |
| Parish                      | Narrabeen                                                                    |
| County                      | Cumberland                                                                   |
| Zoning                      | R3 – Medium Density Residential<br>(Pittwater Local Environmental Plan 2014) |

The locality of the site is set out in **Figure 1**.

The general layout and boundary of the site is set out in Figure 2.