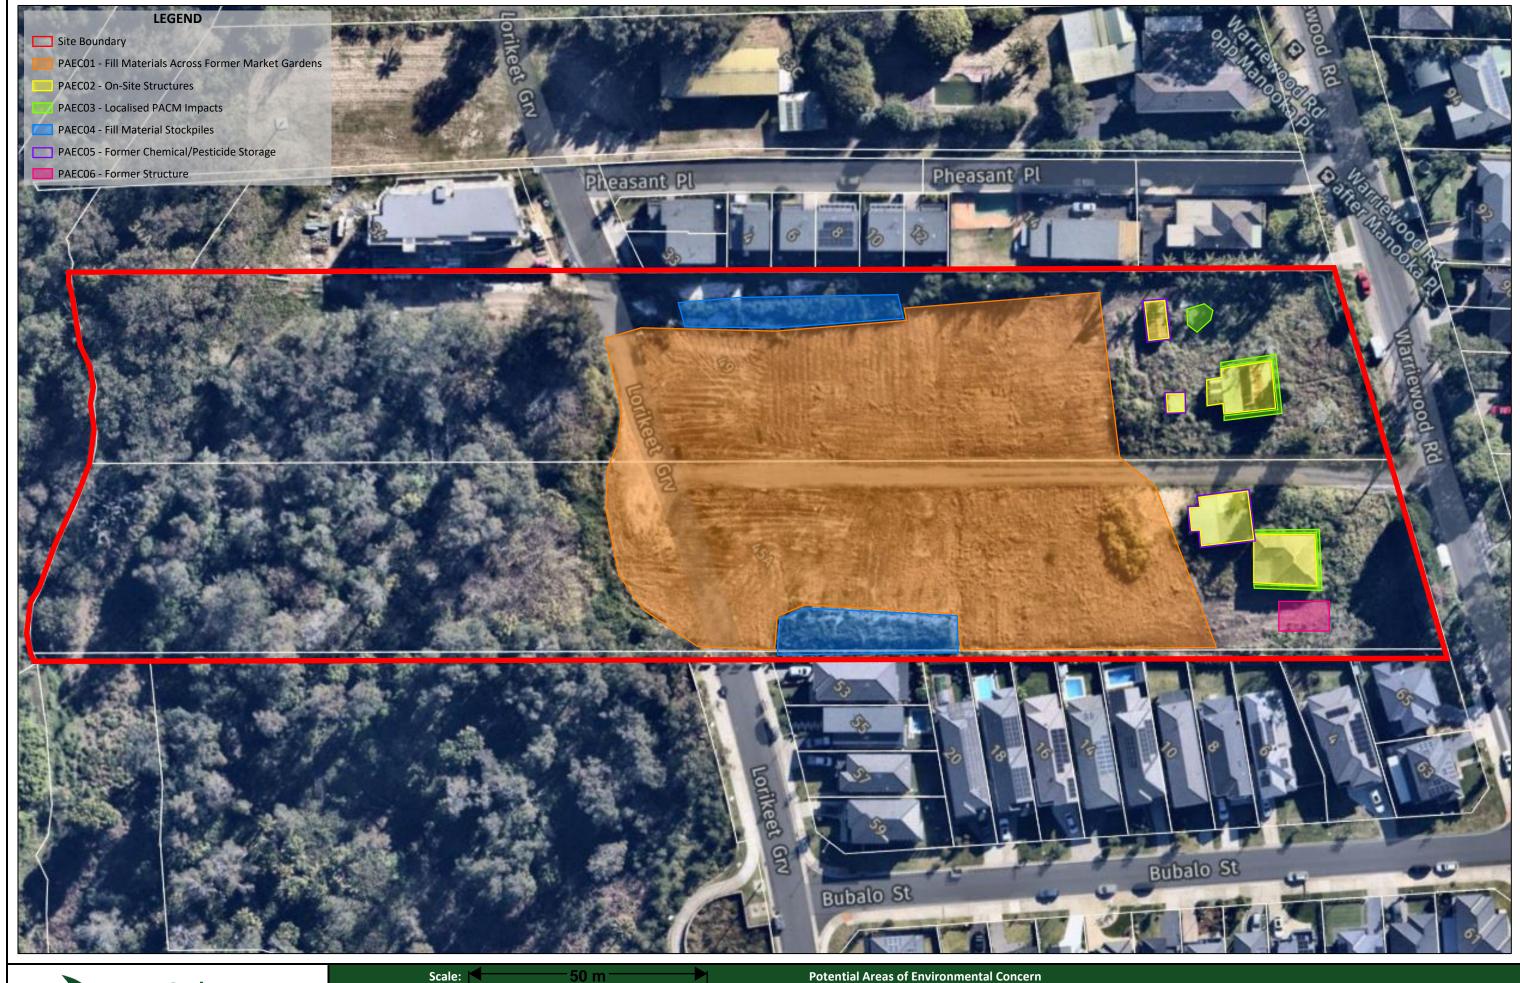

#### 8.1. Potential Areas of Environmental Concern

The site history data collected and site walkover observations made were assessed within the objectives of this investigation and in the context of the proposed development works. That assessment identified areas of environmental concern (AEC) and contaminants of potential concern (COPC) which have the potential to be present on site. The AEC and associated COPC identified are presented in **Table 8.1.1** below.

Table 8.1.1 PAEC and COPC

| ID     | Potential Area of Environmental Concern                               | Land Use Activity                        | Contaminants of Potential<br>Concern                      |
|--------|-----------------------------------------------------------------------|------------------------------------------|-----------------------------------------------------------|
| PAEC01 | Fill Materials Across Former Market<br>Gardens                        | Uncontrolled Filling, Pesticide<br>Usage | Heavy metals, TRH, BTEX, PAH, OCP, OPP, PCB & Asbestos    |
| PAEC02 | On-site Structures                                                    | Hazardous Building Materials             | Asbestos, Lead, SMF & PCB                                 |
| PAEC03 | Localised suspected ACM Impacts                                       | Weathered Building Materials             | Aesthetics & Asbestos                                     |
| PAEC04 | Fill material stockpiles along eastern and western boundaries of site | Uncontrolled Filling, Pesticide<br>Usage | Heavy metals, TRH, BTEX, PAH,<br>OCP, OPP, PCB & Asbestos |
| PAEC05 | Former Chemical/Pesticide Storage within Sheds                        | Chemical/Pesticide Storage               | Heavy metals, TRH, BTEX, PAH,<br>OCP, OPP, PCB            |
| PAEC06 | Former Structure within 45 Warriewood<br>Road                         | Uncontrolled Demolition                  | Heavy metals, TRH, BTEX, PAH, PCB<br>& Asbestos           |