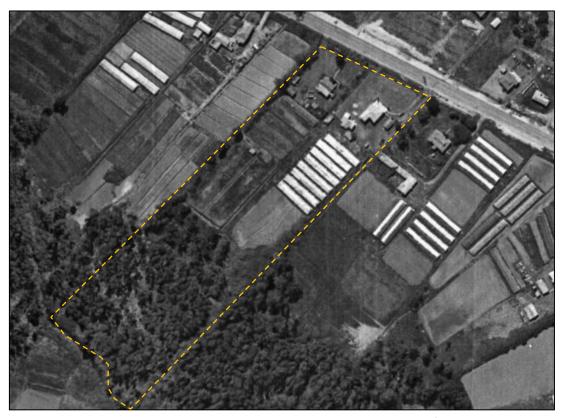

A copy of the historical aerials is presented in **Appendix B**.

**Table 4.2.1 Aerial Imagery Observations** 

| Image<br>Date | Site Features                                                                                                                                                                                                                                                                                                                                                                                                                                                                                                                                                                                                                                                                                                                      | Surrounding Land Use Settings                                                                               |
|---------------|------------------------------------------------------------------------------------------------------------------------------------------------------------------------------------------------------------------------------------------------------------------------------------------------------------------------------------------------------------------------------------------------------------------------------------------------------------------------------------------------------------------------------------------------------------------------------------------------------------------------------------------------------------------------------------------------------------------------------------|-------------------------------------------------------------------------------------------------------------|
| 1955          | The site is observed to have one (1) dwelling within the northern portion of 45 Warriewood Road and a shed immediately east of the dwelling. A small structure is present further south of the main dwelling and four (4) presumed greenhouses are present south of the smaller structure. The central portion of the site appears to be utilised as a market garden.  One (1) dwelling is present within the northern portion of 49 Warriewood Road and two (2) sheds appear to be present south of it. Five (5) presumed greenhouses are present south of the sheds and the central portion of the site appears to be utilised as a market garden.  The southern portion of the site appears to be dense bushland and shrubbery. | Surrounding land observed to<br>be rural residential with<br>market garden activities in all<br>directions. |
| 1965          | The dwelling and shed within the northern portion of 45 Warriewood Road appears to be extended to the south. An additional structure has appeared to the south-west of the dwelling. An additional four (4) presumed greenhouses have appeared to the south of the original. Market garden activities are not evident within the central portion of 45 Warriewood Road.  The presumed greenhouses within 49 Warriewood Road appear to have been demolished.                                                                                                                                                                                                                                                                        | No significant change to surrounding land use.                                                              |
| 1975          | An additional six (6) presumed greenhouses are present south of the existing units at 45 Warriewood Road. The remainder of the site is unchanged.                                                                                                                                                                                                                                                                                                                                                                                                                                                                                                                                                                                  | Low-Density Residential land use to the north.                                                              |
| 1986          | The shed east of the main dwelling at 45 Warriewood Road appears to have been demolished. Nine (9) presumed greenhouses are present within the central portion of 49 Warriewood Road and it appears that land has been prepared for an additional four (4) greenhouses.  Soil materials within the southern portion of the site appears to have been disturbed, presumed to be part of greenhouse construction activities.                                                                                                                                                                                                                                                                                                         | No significant changes to surrounding land use.                                                             |
| 1998          | Soils south of the greenhouses on all lots appears to be disturbed. Potential filling activities may have occurred and a dirt driveway is present between 45 and 49 Warriewood Road.                                                                                                                                                                                                                                                                                                                                                                                                                                                                                                                                               | No significant changes to surrounding land use.                                                             |
| 2009          | No significant changes observed across the site.                                                                                                                                                                                                                                                                                                                                                                                                                                                                                                                                                                                                                                                                                   | Development of low-density residential starting to the east.                                                |
| 2023          | All greenhouses within the site appear to have been demolished.                                                                                                                                                                                                                                                                                                                                                                                                                                                                                                                                                                                                                                                                    | Increase in low-density residential to the east, west and south of the site.                                |

**Historical Aerial Photograph 4.** 1986 historical aerial image of the site.

Historical Aerial Photograph 5. 1998 historical aerial image of the site.

**Historical Aerial Photograph 6.** 2010 historical aerial image of the site.