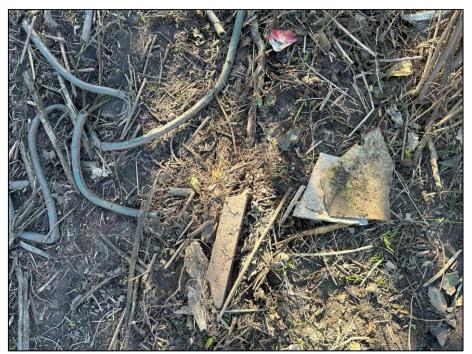

**Photograph 6.10.1** Localised suspected asbestos fibre cement surficial impacts within the southern portion of the site, as observed on 21 June 2023.

#### 6.10. Asbestos Containing Materials

Potential asbestos containing materials (PACM) were observed within localised locations across the soil surface within the site. Evidence of building materials were observed within close proximity to the structures within the

site. As the structures were observed to be in poor condition, SE presume the fibre cement fragments to be a result of weathered building materials.

PACM was also observed within the pile of scrap metal and suspected asbestos fibre cement. Scattered suspected asbestos fibre cement fragments were observed within the southern portion of the site across the soil surface.