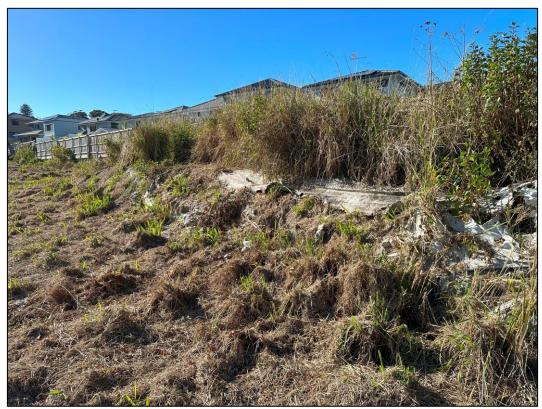

#### 6.8. Fill Material

Widespread fill material was not observed across site during the site walkover. Two (2) long stockpiles, approximately 80 m<sup>3</sup> each, were observed along the western and eastern boundaries of the site. SE presume that market garden activities and the tilling of land in preparation has contributed to the generation of the stockpiles.

**Site Photograph 6.8.1** Fill materials located along the western boundary of the site, as observed on 21 June 2023.