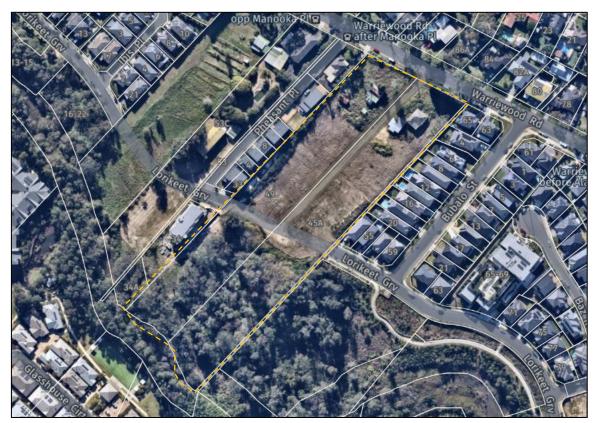

Scale: 50 m Potential Areas of Environmental Concern

Client Name: Macpherson Kelley

Project Name: Stage 1 Preliminary Site Investigation

Project Location: 43-49 Warriewood Road, Warriewood NSW

Figure Number: 3

Table 8.1.1 PAEC and COPC

| ID     | Potential Area of Environmental Concern                               | Land Use Activity                        | Contaminants of Potential<br>Concern                      |
|--------|-----------------------------------------------------------------------|------------------------------------------|-----------------------------------------------------------|
| PAEC01 | Fill Materials Across Former Market<br>Gardens                        | Uncontrolled Filling, Pesticide<br>Usage | Heavy metals, TRH, BTEX, PAH, OCP, OPP, PCB & Asbestos    |
| PAEC02 | On-site Structures                                                    | Hazardous Building Materials             | Asbestos, Lead, SMF & PCB                                 |
| PAEC03 | Localised suspected ACM Impacts                                       | Weathered Building Materials             | Aesthetics & Asbestos                                     |
| PAEC04 | Fill material stockpiles along eastern and western boundaries of site | Uncontrolled Filling, Pesticide<br>Usage | Heavy metals, TRH, BTEX, PAH,<br>OCP, OPP, PCB & Asbestos |
| PAEC05 | Former Chemical/Pesticide Storage within Sheds                        | Chemical/Pesticide Storage               | Heavy metals, TRH, BTEX, PAH,<br>OCP, OPP, PCB            |
| PAEC06 | Former Structure within 45 Warriewood<br>Road                         | Uncontrolled Demolition                  | Heavy metals, TRH, BTEX, PAH, PCB<br>& Asbestos           |