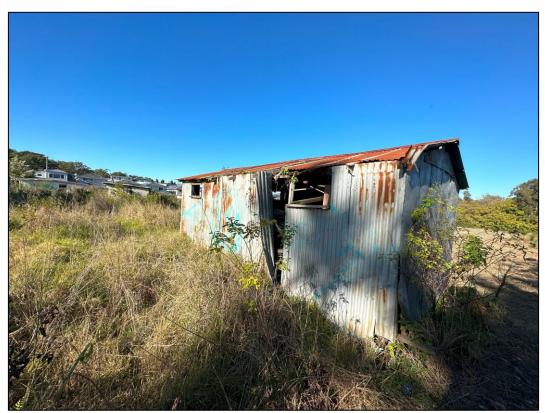

**Site Photograph 6.2.2** Shed located within the north-western portion of 45 Warriewood Road, as observed on 21 June 2023.

**Site Photograph 6.2.3** Main fibre cement dwelling located within the northern portion of 49 Warriewood Road, as observed on 21 June 2023.