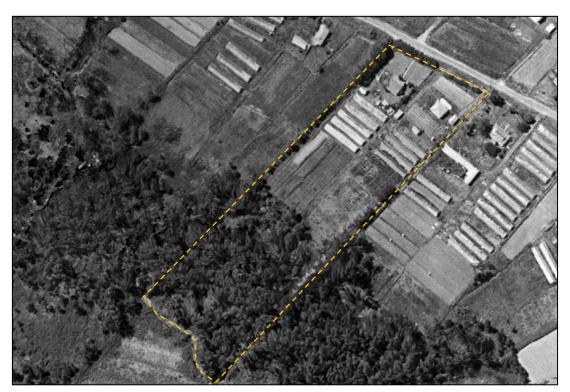

A copy of the historical aerials is presented in **Appendix B**.

**Table 4.2.1 Aerial Imagery Observations** 

| Image<br>Date | Site Features                                                                                                                                                                                                                                                                                                                                                                                                                                                                                                                                                                                                                                                                                                                      | Surrounding Land Use Settings                                                                               |
|---------------|------------------------------------------------------------------------------------------------------------------------------------------------------------------------------------------------------------------------------------------------------------------------------------------------------------------------------------------------------------------------------------------------------------------------------------------------------------------------------------------------------------------------------------------------------------------------------------------------------------------------------------------------------------------------------------------------------------------------------------|-------------------------------------------------------------------------------------------------------------|
| 1955          | The site is observed to have one (1) dwelling within the northern portion of 45 Warriewood Road and a shed immediately east of the dwelling. A small structure is present further south of the main dwelling and four (4) presumed greenhouses are present south of the smaller structure. The central portion of the site appears to be utilised as a market garden.  One (1) dwelling is present within the northern portion of 49 Warriewood Road and two (2) sheds appear to be present south of it. Five (5) presumed greenhouses are present south of the sheds and the central portion of the site appears to be utilised as a market garden.  The southern portion of the site appears to be dense bushland and shrubbery. | Surrounding land observed to<br>be rural residential with<br>market garden activities in all<br>directions. |
| 1965          | The dwelling and shed within the northern portion of 45 Warriewood Road appears to be extended to the south. An additional structure has appeared to the south-west of the dwelling. An additional four (4) presumed greenhouses have appeared to the south of the original. Market garden activities are not evident within the central portion of 45 Warriewood Road.  The presumed greenhouses within 49 Warriewood Road appear to have been demolished.                                                                                                                                                                                                                                                                        | No significant change to surrounding land use.                                                              |
| 1975          | An additional six (6) presumed greenhouses are present south of the existing units at 45 Warriewood Road. The remainder of the site is unchanged.                                                                                                                                                                                                                                                                                                                                                                                                                                                                                                                                                                                  | Low-Density Residential land use to the north.                                                              |
| 1986          | The shed east of the main dwelling at 45 Warriewood Road appears to have been demolished. Nine (9) presumed greenhouses are present within the central portion of 49 Warriewood Road and it appears that land has been prepared for an additional four (4) greenhouses.  Soil materials within the southern portion of the site appears to have been disturbed, presumed to be part of greenhouse construction activities.                                                                                                                                                                                                                                                                                                         | No significant changes to surrounding land use.                                                             |
| 1998          | Soils south of the greenhouses on all lots appears to be disturbed. Potential filling activities may have occurred and a dirt driveway is present between 45 and 49 Warriewood Road.                                                                                                                                                                                                                                                                                                                                                                                                                                                                                                                                               | No significant changes to surrounding land use.                                                             |
| 2009          | No significant changes observed across the site.                                                                                                                                                                                                                                                                                                                                                                                                                                                                                                                                                                                                                                                                                   | Development of low-density residential starting to the east.                                                |
| 2023          | All greenhouses within the site appear to have been demolished.                                                                                                                                                                                                                                                                                                                                                                                                                                                                                                                                                                                                                                                                    | Increase in low-density residential to the east, west and south of the site.                                |

# **HISTORICAL AERIAL IMAGERY**

**Historical Aerial Photograph 1.** 1955 historical aerial image of site.

Historical Aerial Photograph 2. 1965 historical aerial image of site.

Historical Aerial Photograph 3. 1975 historical aerial image of the site.