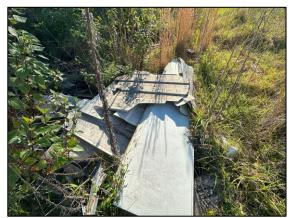

#### 6.9. Wastes

Widespread storage of waste was not observed across site. Localised piles of building materials were identified within vicinity of the structures in the northern portion of the site. Piles were observed to contain fibre cement sheeting and scrap metal. One (1) pile of scrap metal was observed within the northern portion of 45 Warriewood Road.

**Photograph 6.9.1** Pile of scrap metal and fibre cement sheeting located in the northern portion of the site, as observed on 21 June 2023.

**Site Photograph 6.9.2** Pile of scrap metal observed adjacent to the structures at 45 Warriewood Road, as observed on 21 June 2023.