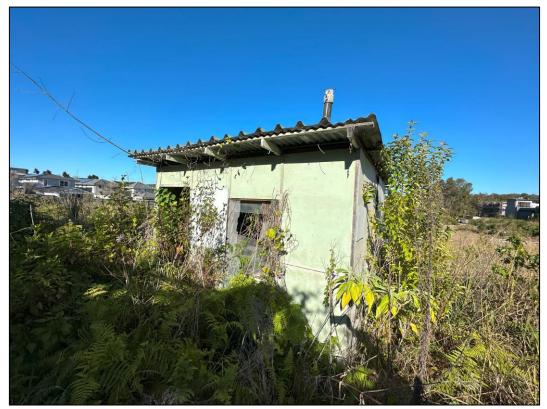

#### 6.2. Buildings and General Infrastructure

The following buildings and infrastructure were observed within the investigation areas:

- One (1) fibre cement residential dwelling in the north-western portion of 45 Warriewood Road;
- One (1) metal and timber shed within the north-western portion of 45 Warriewood Road;
- One (1) fibre cement dwelling within the northern portion of 49 Warriewood Road;
- One (1) metal shed within the north-western portion of 49 Warriewood Road; and
- One (1) fibre cement structure within the north-western portion of 45 Warriewood Road.

The remainder of the site consisted of a dirt driveway and vacant land. No structures were present within 43 Warriewood Road.

**Site Photograph 6.2.1** Fibre cement residential dwelling within the northern portion of 45 Warriewood Road, as observed on 21 June 2023.

**Site Photograph 6.2.2** Shed located within the north-western portion of 45 Warriewood Road, as observed on 21 June 2023.

**Site Photograph 6.2.3** Main fibre cement dwelling located within the northern portion of 49 Warriewood Road, as observed on 21 June 2023.

**Site Photograph 6.2.4** Metal shed located within the north-western portion of 49 Warriewood Road, as observed on 21 June 2023.

**Site Photograph 6.2.5** Fibre cement structure located within the north-western portion of 45 Warriewood Road, as observed on 21 June 2023.