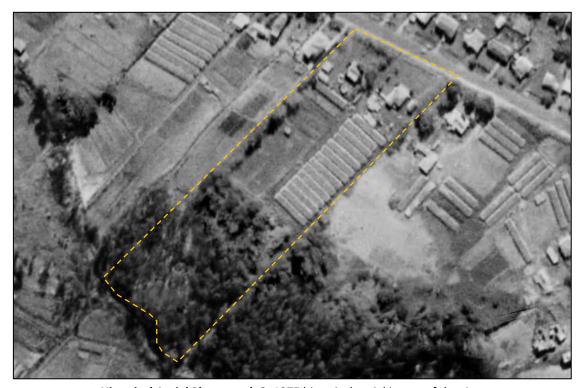

A copy of the historical aerials is presented in **Appendix B**.

**Table 4.2.1 Aerial Imagery Observations** 

| Image<br>Date | Site Features                                                                                                                                                                                                                                                                                                                                                                                                                                                                                                                                                                                                                                                                                                                      | Surrounding Land Use Settings                                                                               |
|---------------|------------------------------------------------------------------------------------------------------------------------------------------------------------------------------------------------------------------------------------------------------------------------------------------------------------------------------------------------------------------------------------------------------------------------------------------------------------------------------------------------------------------------------------------------------------------------------------------------------------------------------------------------------------------------------------------------------------------------------------|-------------------------------------------------------------------------------------------------------------|
| 1955          | The site is observed to have one (1) dwelling within the northern portion of 45 Warriewood Road and a shed immediately east of the dwelling. A small structure is present further south of the main dwelling and four (4) presumed greenhouses are present south of the smaller structure. The central portion of the site appears to be utilised as a market garden.  One (1) dwelling is present within the northern portion of 49 Warriewood Road and two (2) sheds appear to be present south of it. Five (5) presumed greenhouses are present south of the sheds and the central portion of the site appears to be utilised as a market garden.  The southern portion of the site appears to be dense bushland and shrubbery. | Surrounding land observed to<br>be rural residential with<br>market garden activities in all<br>directions. |
| 1965          | The dwelling and shed within the northern portion of 45 Warriewood Road appears to be extended to the south. An additional structure has appeared to the south-west of the dwelling. An additional four (4) presumed greenhouses have appeared to the south of the original. Market garden activities are not evident within the central portion of 45 Warriewood Road.  The presumed greenhouses within 49 Warriewood Road appear to have been demolished.                                                                                                                                                                                                                                                                        | No significant change to surrounding land use.                                                              |
| 1975          | An additional six (6) presumed greenhouses are present south of the existing units at 45 Warriewood Road. The remainder of the site is unchanged.                                                                                                                                                                                                                                                                                                                                                                                                                                                                                                                                                                                  | Low-Density Residential land use to the north.                                                              |
| 1986          | The shed east of the main dwelling at 45 Warriewood Road appears to have been demolished. Nine (9) presumed greenhouses are present within the central portion of 49 Warriewood Road and it appears that land has been prepared for an additional four (4) greenhouses.  Soil materials within the southern portion of the site appears to have been disturbed, presumed to be part of greenhouse construction activities.                                                                                                                                                                                                                                                                                                         | No significant changes to surrounding land use.                                                             |
| 1998          | Soils south of the greenhouses on all lots appears to be disturbed. Potential filling activities may have occurred and a dirt driveway is present between 45 and 49 Warriewood Road.                                                                                                                                                                                                                                                                                                                                                                                                                                                                                                                                               | No significant changes to surrounding land use.                                                             |
| 2009          | No significant changes observed across the site.                                                                                                                                                                                                                                                                                                                                                                                                                                                                                                                                                                                                                                                                                   | Development of low-density residential starting to the east.                                                |
| 2023          | All greenhouses within the site appear to have been demolished.                                                                                                                                                                                                                                                                                                                                                                                                                                                                                                                                                                                                                                                                    | Increase in low-density residential to the east, west and south of the site.                                |

Historical Aerial Photograph 7. 2023 Historical aerial image of the site.