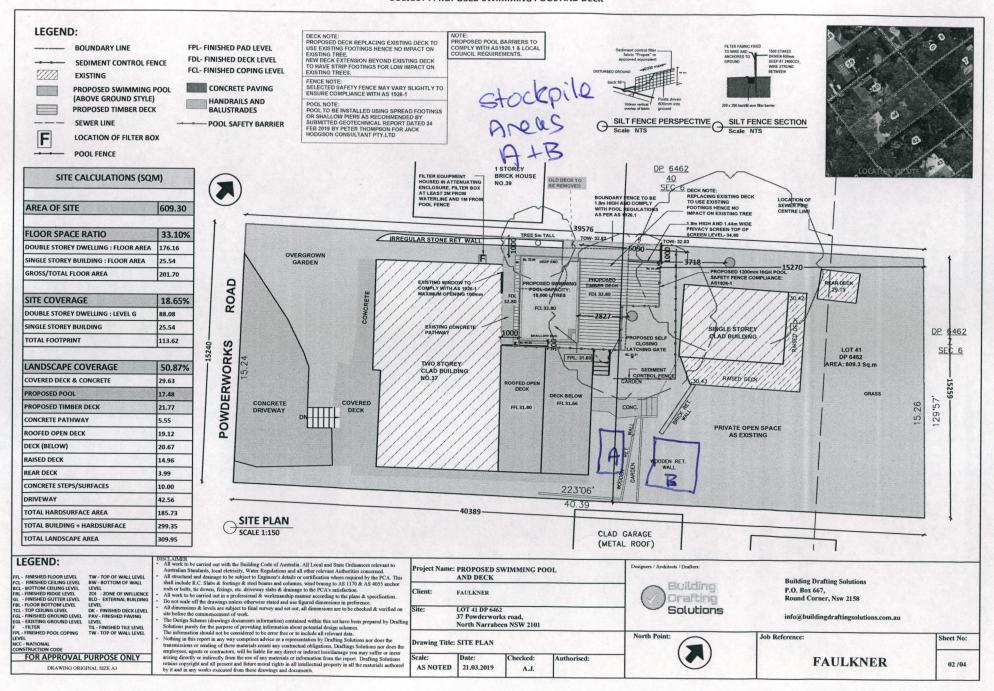

Refer to the estimation tables in 'Chapter 1 – Demolition' of the Guidelines for assistance in completing this table.

The applicant must submit a Site Plan showing the structures to be demolished and storage areas for waste and construction materials (if the development also includes construction).

Refer to the estimation tables in 'Chapter 2 – Construction' of the Guidelines for assistance in completing this table.

The applicant must submit a Site Plan showing the structures to be demolished and storage areas for waste and construction materials (if the development also includes construction).