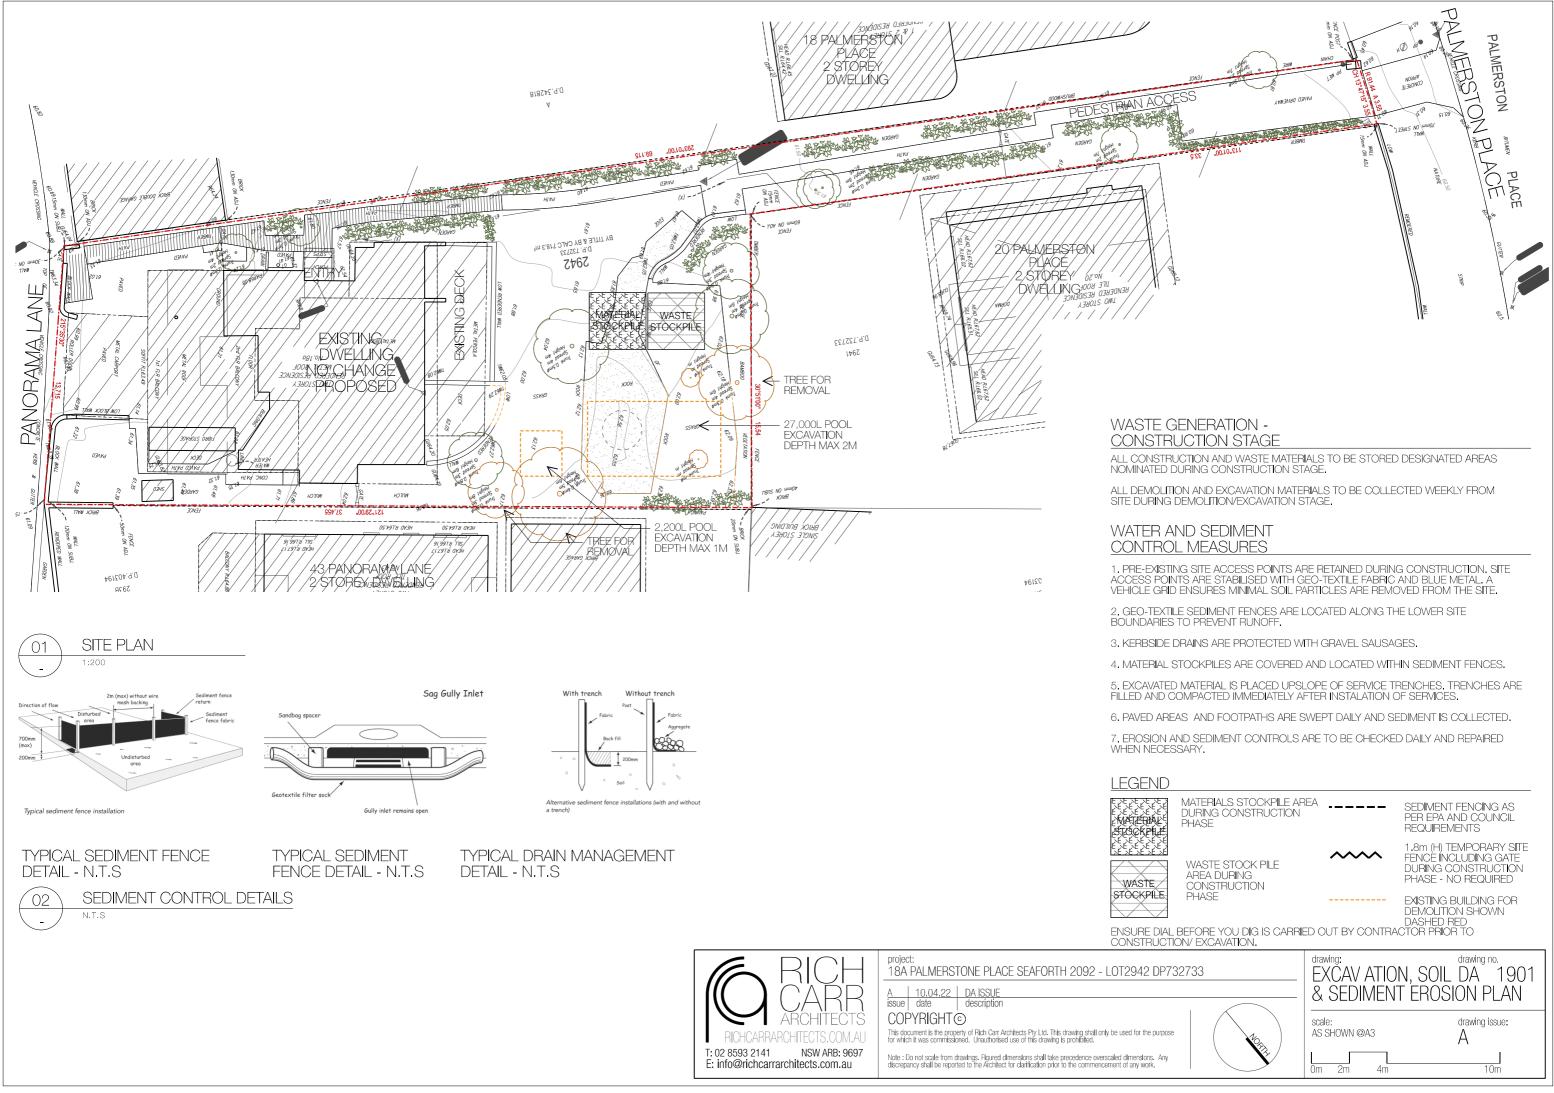

| VATERIALS STOCKPILE AF<br>DURING CONSTRUCTION<br>PHASE                              | REA                                 | SEDIMENT FENCING AS<br>PER EPA AND COUNCIL<br>REQUIREMENTS                                    |
|-------------------------------------------------------------------------------------|-------------------------------------|-----------------------------------------------------------------------------------------------|
| WASTE STOCK PILE<br>AREA DURING<br>CONSTRUCTION<br>PHASE<br>EFORE YOU DIG IS CABBIE | ~~~~                                | 1.8m (H) TEMPORARY SITE<br>FENCE INCLUDING GATE<br>DURING CONSTRUCTION<br>PHASE - NO REQUIRED |
|                                                                                     |                                     | EXISTING BUILDING FOR<br>DEMOLITION SHOWN<br>DASHED RED<br>CTOR PENOR TO                      |
| V EXCAVATION.                                                                       |                                     |                                                                                               |
| 2733                                                                                | drawing:<br>EXCAV ATIO<br>& SEDIMEN | N, SOIL DA 1901<br>TEROSION PLAN                                                              |
|                                                                                     | scale:<br>AS SHOWN @A3              | drawing issue:<br>A                                                                           |
|                                                                                     | Om 2m 4m                            | 10m                                                                                           |