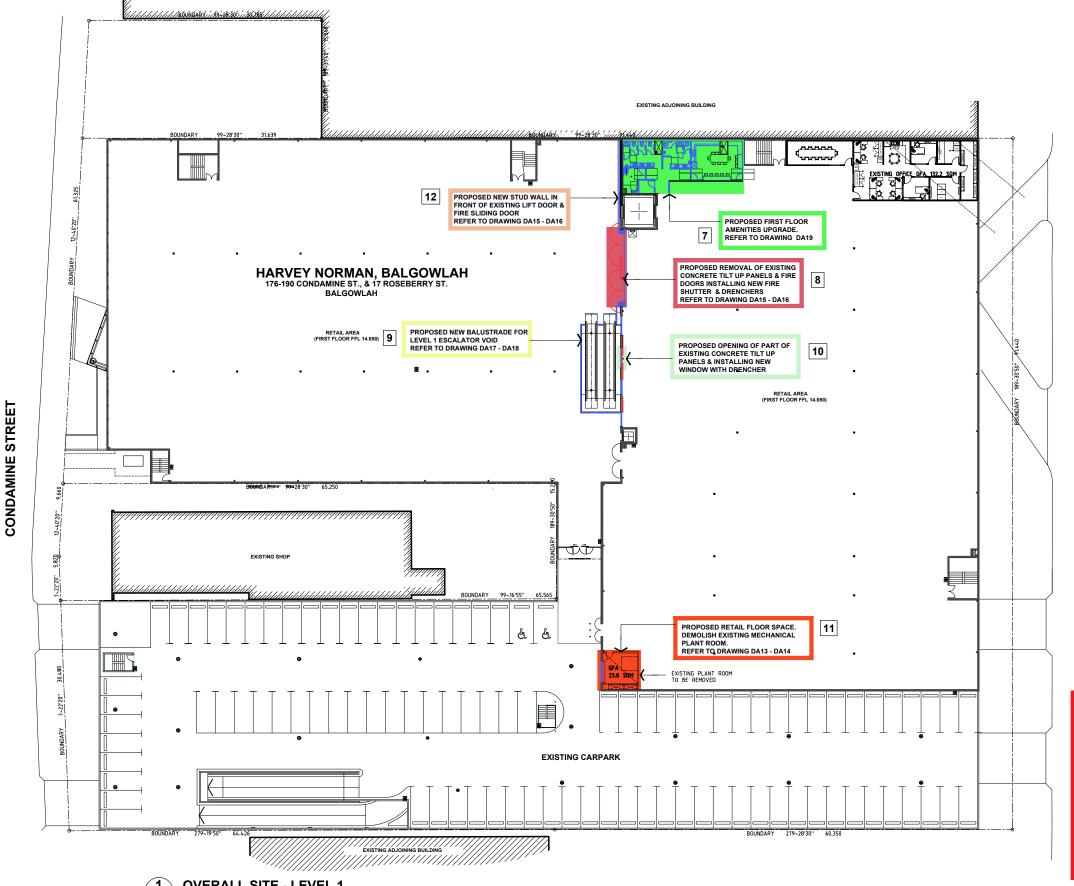

## **KEY PLAN**

Level 1, 1 Chandos Street

**P** 61 2 9264 5005 ST LEONARDS NSW 2065 **E** gta@gilestribe.com.au ABN 50 001 259 507 Giles Tribe Pty Ltd Nominated Architects Mark G Broadley [5823] Stuart D Hill [6459] This drawing is copyright and must not be retained, copied or used without the consent of Giles Tribe Architects.

PROPOSED RETAIL AREA HARVEY NORMAN BALGOWLAH 176-180 & 184-190 CONDAMINE ST Status: DA

Scale: 1:100 @ A3 Date: JUNE 2021 Drawn: DY/RB Job Ref: 21025

LEVEL 1 ENTRY LOBBY ELE/SEC

Drawing No: Rev: **DA14 A** 

Status: DA Job Ref:

Scale: 1:500 @ A3 Date: JUNE 2021 21025 Drawn: DY/RB

**L1 OPENINGS - PLAN** 

Drawing No: Rev: DA15 A

L

Level 8 263 Clarence Street SYDNEY 2000 PO Box Q291 Queen Victoria Building 1230

Giles Tribe Pty Ltd

PROPOSED RETAIL AREA
HARVEY NORMAN BALGOWLAH
BALGOWLAH

Status:
DA
Job Ref:
21025

L1 OPENINGS - ELEVATION & SECTIONS

Scale: 1:500 @ A3
Date: JUNE 2021
Drawn: DY/RB

Drawing No: Rev:

DA16 A

\_

beaches THIS PLAN IS TO BE READ IN **CONJUNCTION WITH** THE CONDITIONS OF DEVELOPMENT CONSENT DA2021/1013

WALL LEGEND EXISTING WALL EXISTING WALL TO BE DEMOLISHED PROPOSED NEW WALL

PROPOSED BALUSTRADE ON LEVEL 1 ESCALATOR VOID - PLAN

PROPOSED BALUSTRADE ON LEVEL 1 ESCALATOR VOID - ELEVATION 1

PROPOSED BALUSTRADE ON LEVEL 1 ESCALATOR VOID - ELEVATION 2

Status DA Job Ref:

21025

**BALUSTRADE ON LEVEL ESCALATOR VOID** Scale: 1:500 @ A3 Date: JUNE 2021

Drawing No: Rev:

**DA17** A

PROPOSED BALUSTRADE ON LEVEL 1 ESCALATOR VOID - ELEVATION 3

PROPOSED BALUSTRADE ON LEVEL 1 ESCALATOR VOID - JUNCTION DETAIL 1

PROPOSED RETAIL AREA HARVEY NORMAN BALGOWLAH **BALGOWLAH** 

Status: DA Job Ref:

**GLAZING ON L1 ESCALATOR ENCLOSURE** 

Scale: 1:500 @ A3 Date: JUNE 2021 21025

Drawing No: Rev:

**DA18** A

1 LEVEL 1 AMENITIES UPGRADE

PROPOSED RETAIL AREA HARVEY NORMAN BALGOWLAH 176-180 & 184-190 CONDAMINE ST Status: DA Job Ref:

21025

Scale: 1:50 @ A3 Date: JUNE 2021 Drawn: DY/RB

**LEVEL 1 AMENITIES UPGRADE** 

Drawing No: Rev: **DA19 A**