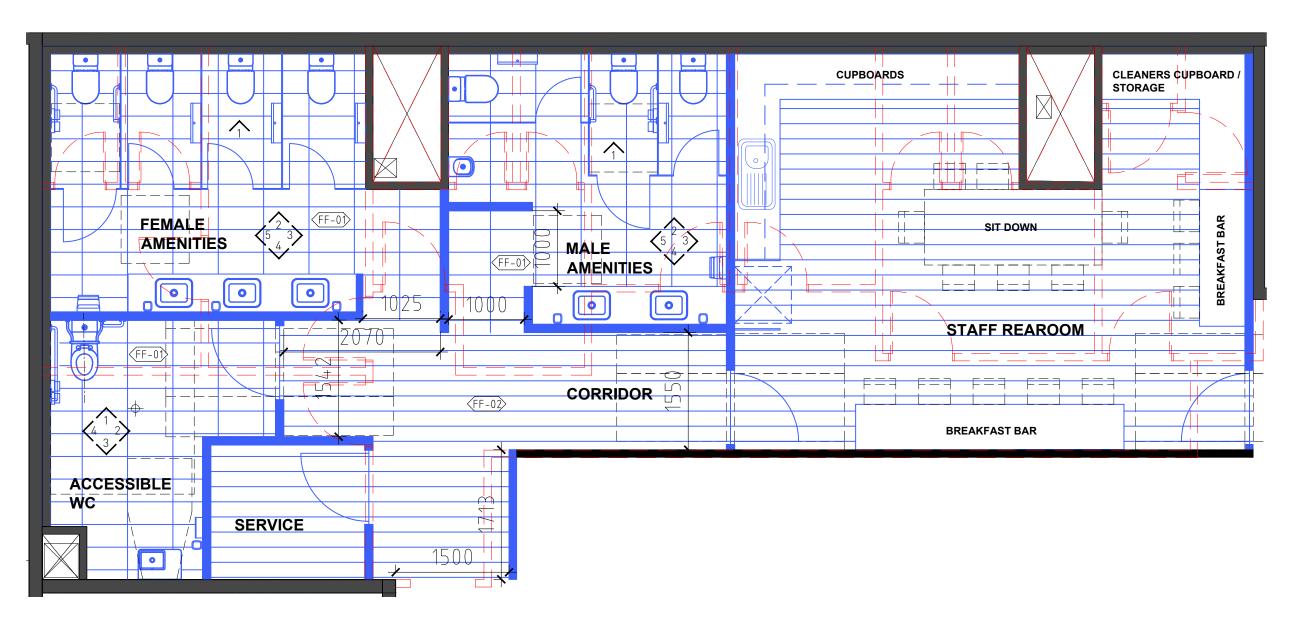

Level 1, 1 Chandos Street

**P** 61 2 9264 5005 ST LEONARDS NSW 2065 **E** gta@gilestribe.com.au ABN 50 001 259 507 Giles Tribe Pty Ltd Mark G Broadley [5823] Stuart D Hill [6459]

PROPOSED RETAIL AREA HARVEY NORMAN BALGOWLAH 176-180 & 184-190 CONDAMINE ST Status: DA Job Ref:

21025

**GROUND AMENITIES UPGRADE - PLAN** 

Scale: 1:500 @ A3 Date: JUNE 2021 Drawn: DY/RB

DA09 A

Level 1, 1 Chandos Street

ST LEONARDS NSW 2065 E gta@gilestribe.com.au ABN 50 001 259 507 Giles Tribe Pty Ltd Mark G Broadley [5823] Stuart D Hill [6459] This drawing is copyright and must not be retained, copied or used without the consent of Giles Tribe Architects.