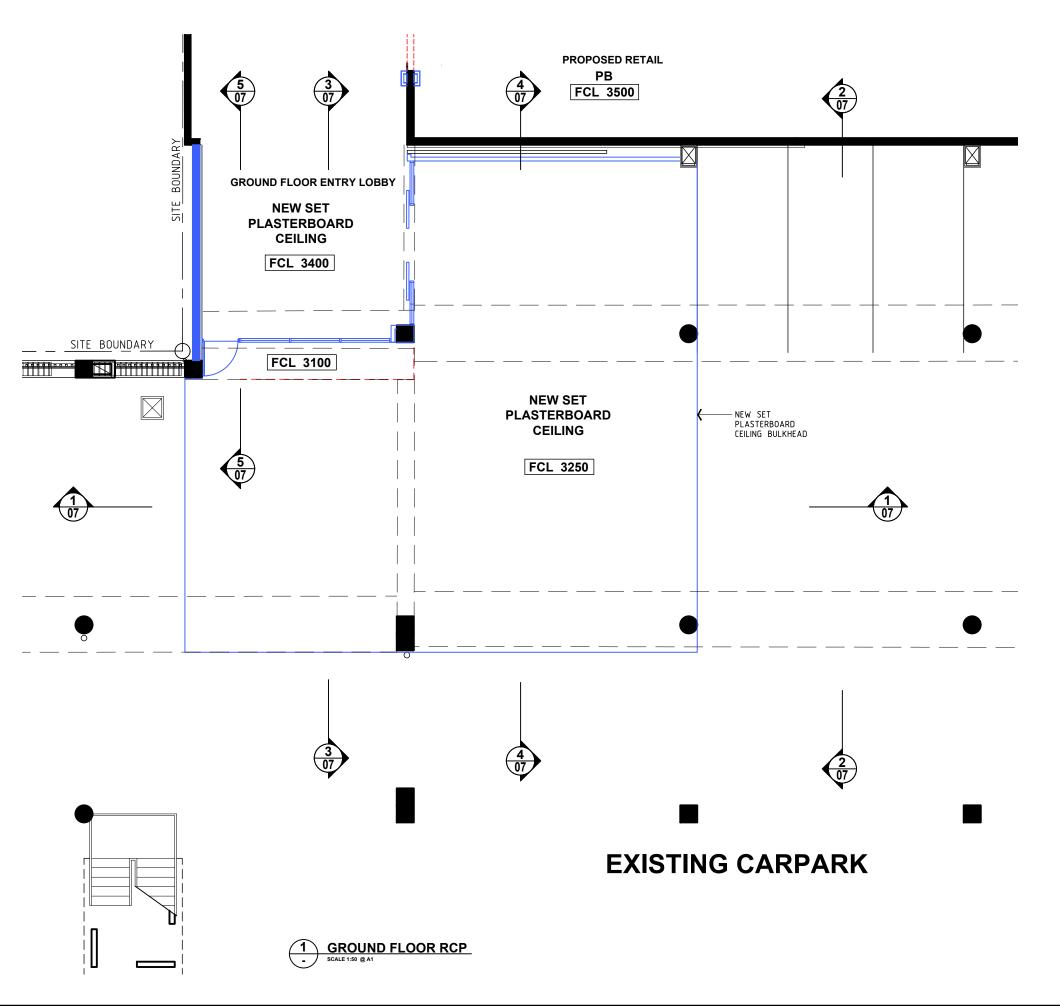

PROPOSED RETAIL AREA HARVEY NORMAN BALGOWLAH 176-180 & 184-190 CONDAMINE ST Status: DA

**LOBBY EXTENSION - ELEVATION & SECTION** 

Job Ref: Date: JUNE 2021 Drawn: DY/RB 21025

Drawing No: Rev: DA07 A

WALL LEGEND EXISTING WALL EXISTING WALL TO BE DEMOLISHED PROPOSED NEW WALL

PROPOSED RETAIL AREA HARVEY NORMAN BALGOWLAH 176-180 & 184-190 CONDAMINE ST Status: DA Job Ref:

21025

Scale: 1:100 @ A3 Date: JUNE 2021 Drawn: DY/RB

**GROUND FLOOR LOBBY EXTENSION - RCP** 

Drawing No: Rev: DA08 A