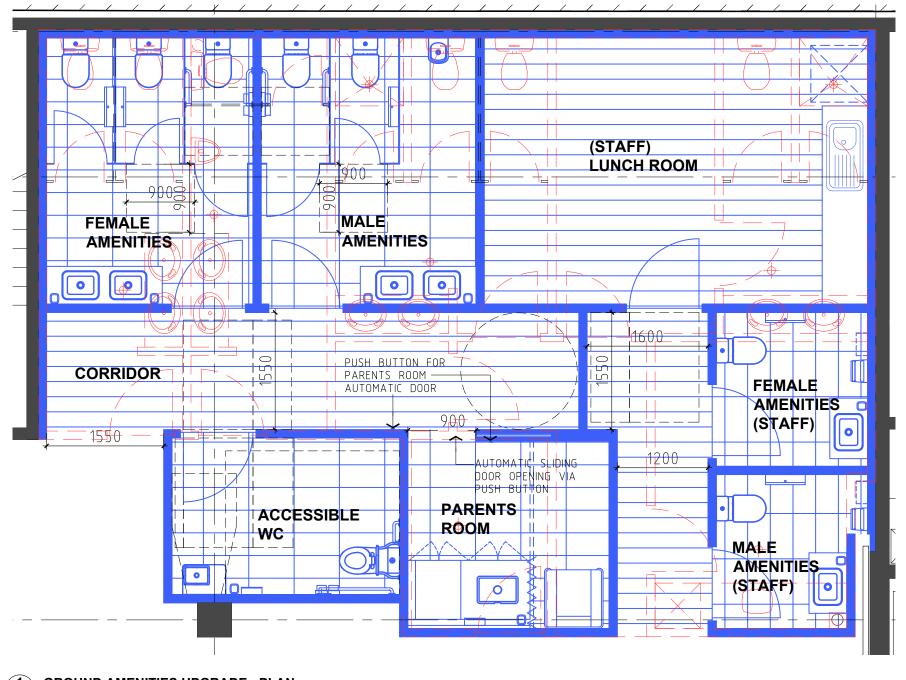

Level 1, 1 Chandos Street

**P** 61 2 9264 5005 ST LEONARDS NSW 2065 **E** gta@gilestribe.com.au ABN 50 001 259 507 Giles Tribe Pty Ltd Mark G Broadley [5823] Stuart D Hill [6459]

PROPOSED RETAIL AREA HARVEY NORMAN BALGOWLAH 176-180 & 184-190 CONDAMINE ST Status: DA Job Ref:

21025

**GROUND AMENITIES UPGRADE - PLAN** 

Scale: 1:500 @ A3 Date: JUNE 2021 Drawn: DY/RB

DA09 A

Level 1, 1 Chandos Street

ST LEONARDS NSW 2065 E gta@gilestribe.com.au ABN 50 001 259 507 Giles Tribe Pty Ltd Mark G Broadley [5823] Stuart D Hill [6459] This drawing is copyright and must not be retained, copied or used without the consent of Giles Tribe Architects.