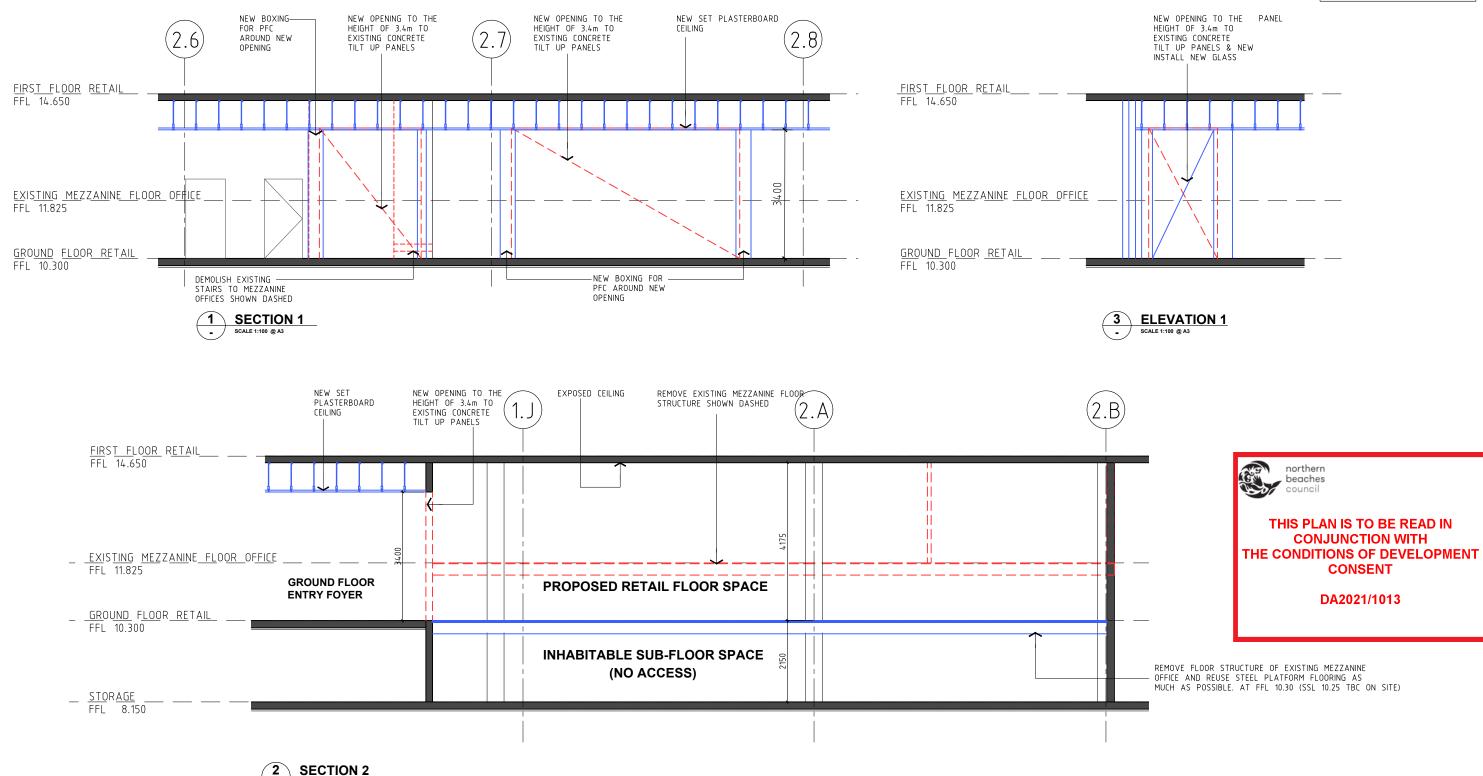

This drawing is copyright and must not be retained, copied or used without the consent of Giles Tribe Architects.

PROPOSED ELEV. & SECTION RETAIL HARVEY NORMAN BALGOWLAH 176-180 & 184-190 CONDAMINE ST DA SUBMISSION

Scale: 1:100 @ A3 Job Ref-Date: JUNE 2021 21025

**GROUND RETAIL SPACE SECTIONS** 

Drawing No: Rev

DA05 A

ST LEONARDS NSW 2065

Giles Tribe Pty Ltd

E gta@gilestribe.com.au ABN 50 001 259 507

Mark G Broadley [5823] Stuart D Hill [6459] This drawing is copyright and must not be retained, copied or used without the consent of Giles Tribe Architects