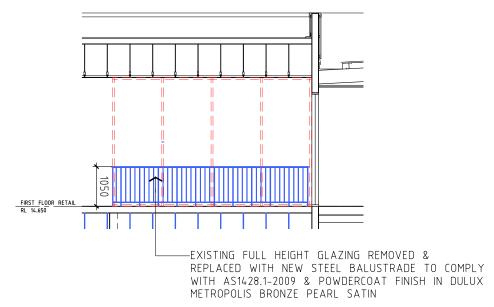

WALL LEGEND EXISTING WALL EXISTING WALL TO BE DEMOLISHED PROPOSED NEW WALL

PROPOSED BALUSTRADE ON LEVEL 1 ESCALATOR VOID - PLAN

PROPOSED BALUSTRADE ON LEVEL 1 ESCALATOR VOID - ELEVATION 1

PROPOSED BALUSTRADE ON LEVEL 1 ESCALATOR VOID - ELEVATION 2

Status DA Job Ref:

21025

**BALUSTRADE ON LEVEL ESCALATOR VOID** Scale: 1:500 @ A3 Date: JUNE 2021

Drawing No: Rev:

**DA17** A

PROPOSED BALUSTRADE ON LEVEL 1 ESCALATOR VOID - ELEVATION 3

PROPOSED BALUSTRADE ON LEVEL 1 ESCALATOR VOID - JUNCTION DETAIL 1