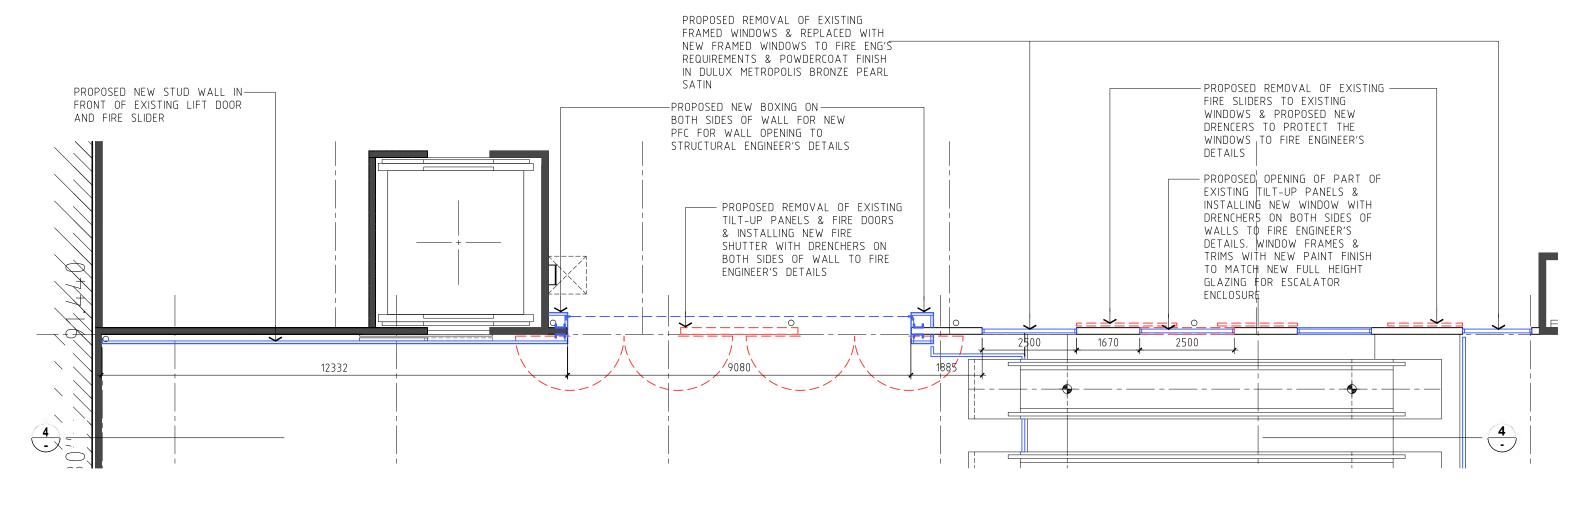

1 PROPOSED LEVEL 1 OPENINGS ON EXISTING WALL - PLAN

Level 8 263 Clarence Street SYDNEY 2000 PO Box Q291 Queen Victoria Building 1230

Giles Tribe Pty Ltd Nominated Architects:

**P** 61 2 9264 5005 **F** 61 2 9264 9908 E gta@gilestribe.com.au

Mark G Broadley [5823] Stuart D Hill [6459] Michael Aaron Vega [8004] This drawing is copyright and must not be retained, copied or used without the consent of Giles Tribe Architects.

PROPOSED RETAIL AREA HARVEY NORMAN BALGOWLAH **BALGOWLAH** 

Status: DA Job Ref:

Scale: 1:500 @ A3 Date: JUNE 2021 21025 Drawn: DY/RB

**L1 OPENINGS - PLAN** 

Drawing No: Rev: DA15 A

L

Level 8 263 Clarence Street SYDNEY 2000 PO Box Q291 Queen Victoria Building 1230

Giles Tribe Pty Ltd