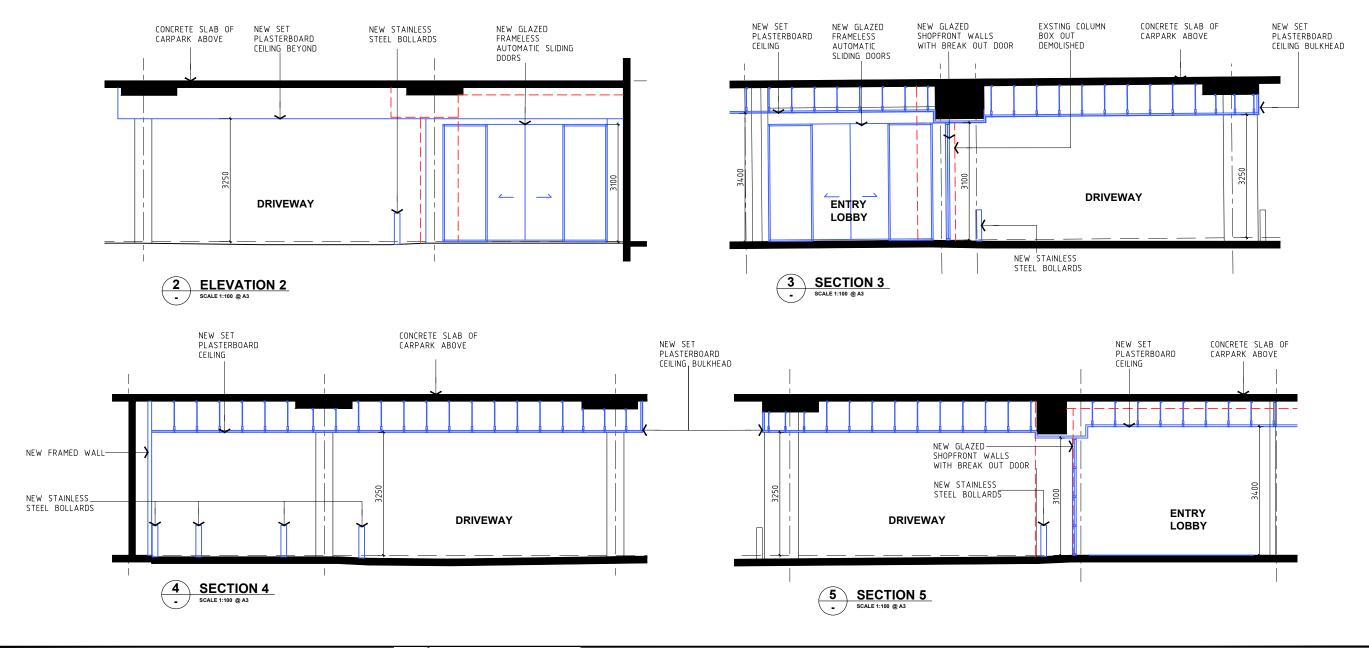

This drawing is copyright and must not be retained, copied or used without the consent of Giles Tribe Architects.

PROPOSED ELEV. & SECTION RETAIL HARVEY NORMAN BALGOWLAH 176-180 & 184-190 CONDAMINE ST DA SUBMISSION

PROPOSED RETAIL AREA HARVEY NORMAN BALGOWLAH 176-180 & 184-190 CONDAMINE ST Status: DA

**LOBBY EXTENSION - ELEVATION & SECTION** 

Job Ref: Date: JUNE 2021 Drawn: DY/RB 21025

Drawing No: Rev: DA07 A

WALL LEGEND EXISTING WALL EXISTING WALL TO BE DEMOLISHED PROPOSED NEW WALL