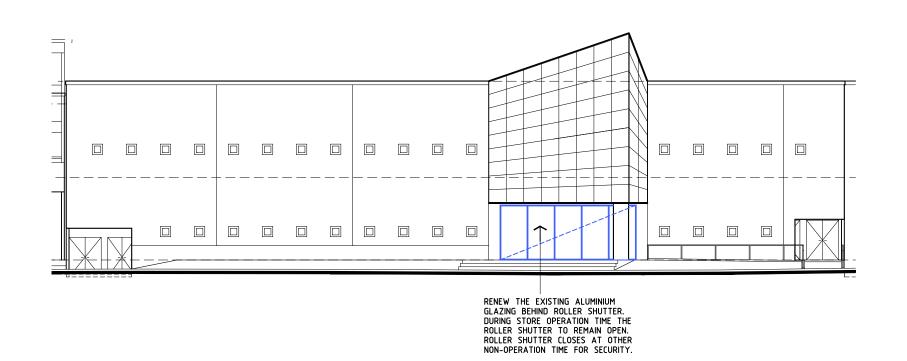

PROPOSED GROUND FLOOR PLAN - CONDAMINE ST. STORE ENTRY

SCALE 1/200 @ A3

**P** 61 2 9264 5005

DA2021/1013

PROPOSED RETAIL AREA HARVEY NORMAN BALGOWLAH 176-180 & 184-190 CONDAMINE ST

RENEW THE EXISTING ALUMINIUM GLAZING BEHIND ROLLER SHUTTER. DURING STORE OPERATION TIME THE ROLLER SHUTTER TO REMAIN OPEN. ROLLER SHUTTER CLOSES AT OTHER

Status: DA

NON-OPERATION TIME FOR SECURITY.

**WORKS TO CONDAMINE ST. - PLAN** 

Scale: 1:100 @ A3 Date: JUNE 2021 Drawn: DY/RB Job Ref: 21025

Drawing No: Rev DA10 A

## 1 EXISTING CONDAMINE STREET ELEVATION (NON-OPERATIONAL) SCALE 1:200 @ A3

PROPOSED CONDAMINE STREET ELEVATION (OPERATIONAL)

Level 1, 1 Chandos Street

**P** 61 2 9264 5005 ST LEONARDS NSW 2065 **E** gta@gilestribe.com.au ABN 50 001 259 507 Giles Tribe Pty Ltd Mark G Broadley [5823] Stuart D Hill [6459] This drawing is copyright and must not be retained, copied or used without the consent of Giles Tribe Architects.

PROPOSED RETAIL AREA HARVEY NORMAN BALGOWLAH 176-180 & 184-190 CONDAMINE ST Status: DA

Job Ref:

21025

**WORKS TO CONDAMINE ST. - ELEVATION** 

Scale: 1:100 @ A3 Date: JUNE 2021 Drawn: DY/RB

Drawing No: Rev: DA11 A