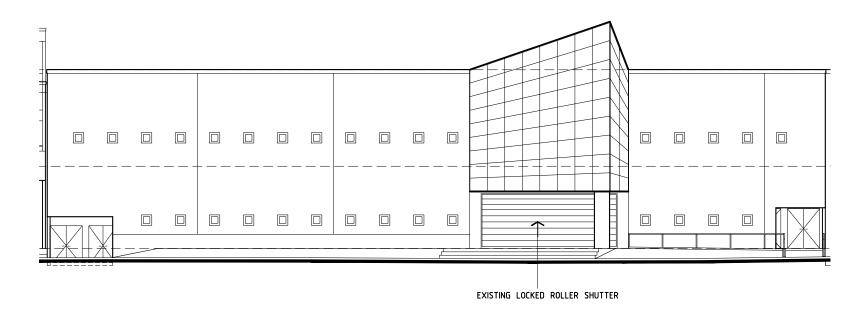

## 1 EXISTING CONDAMINE STREET ELEVATION (NON-OPERATIONAL) SCALE 1:200 @ A3

PROPOSED CONDAMINE STREET ELEVATION (OPERATIONAL)

Level 1, 1 Chandos Street

**P** 61 2 9264 5005 ST LEONARDS NSW 2065 **E** gta@gilestribe.com.au ABN 50 001 259 507 Giles Tribe Pty Ltd Mark G Broadley [5823] Stuart D Hill [6459] This drawing is copyright and must not be retained, copied or used without the consent of Giles Tribe Architects.

PROPOSED RETAIL AREA HARVEY NORMAN BALGOWLAH 176-180 & 184-190 CONDAMINE ST Status: DA

Job Ref:

21025

**WORKS TO CONDAMINE ST. - ELEVATION** 

Scale: 1:100 @ A3 Date: JUNE 2021 Drawn: DY/RB

Drawing No: Rev: DA11 A