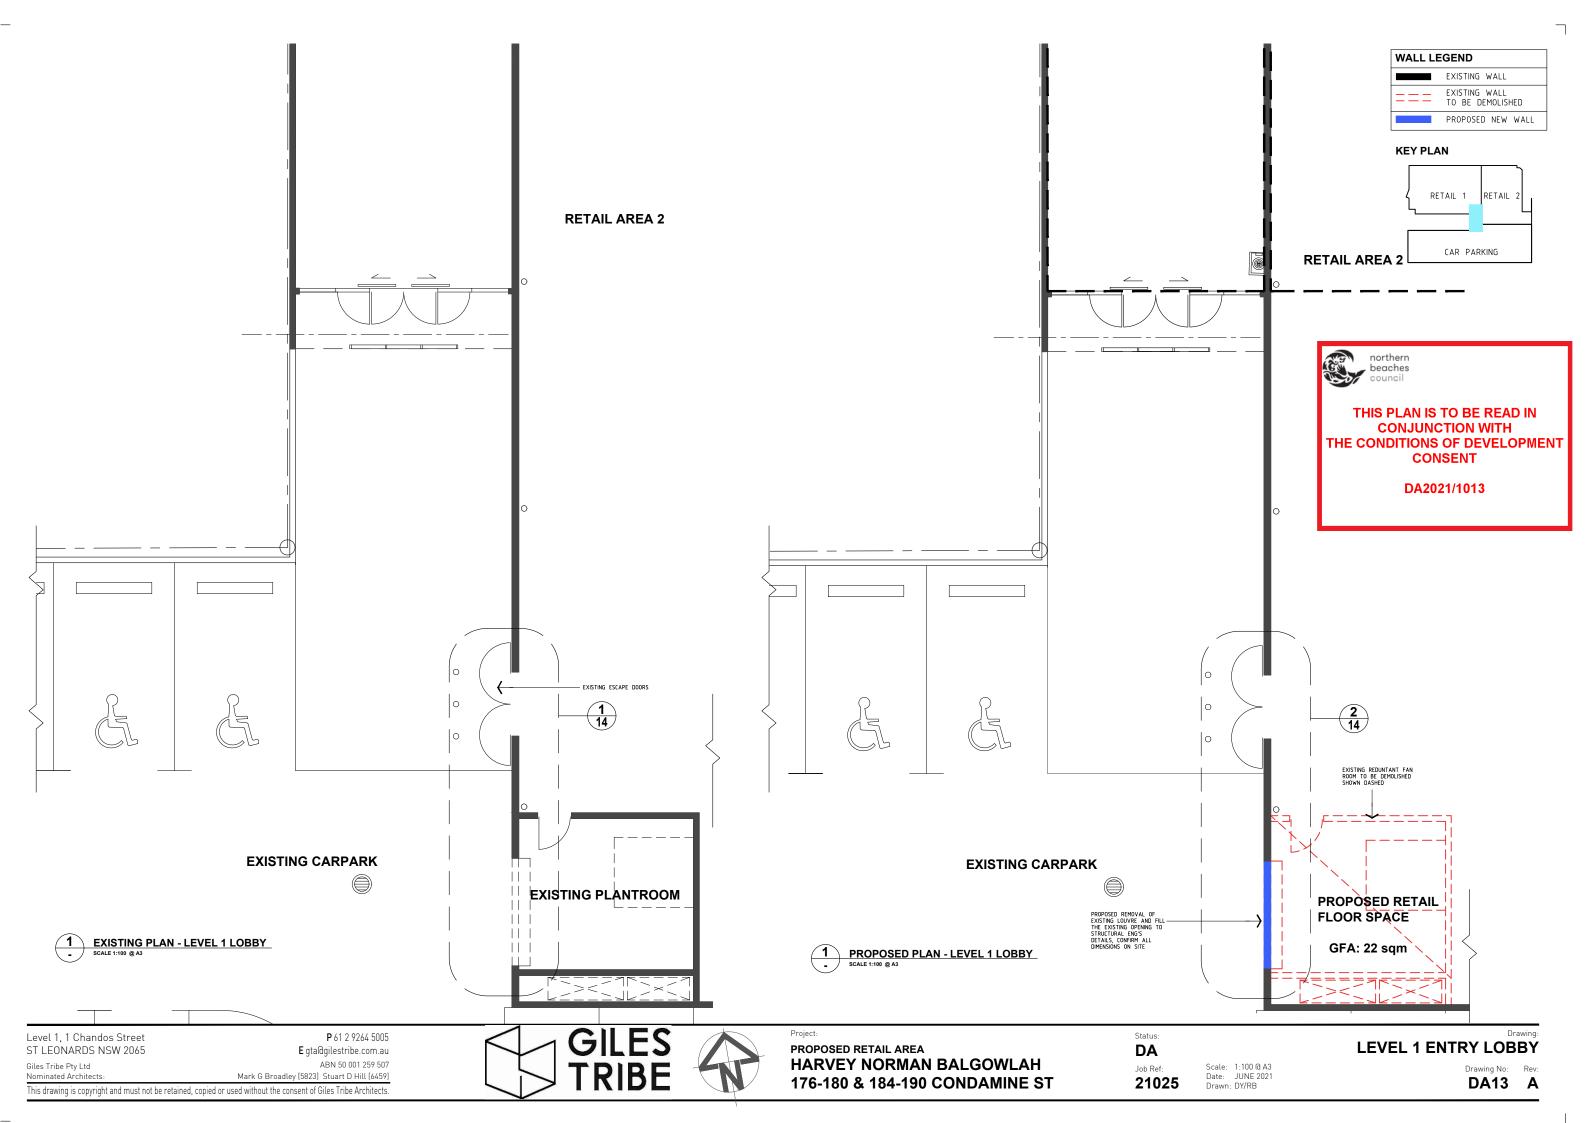

**KEY PLAN** 

beaches

THIS PLAN IS TO BE READ IN **CONJUNCTION WITH** THE CONDITIONS OF DEVELOPMENT CONSENT

DA2021/1013

Level 1, 1 Chandos Street ST LEONARDS NSW 2065

**P** 61 2 9264 5005 **E** gta@gilestribe.com.au ABN 50 001 259 507 Giles Tribe Pty Ltd Nominated Architects Mark G Broadley [5823] Stuart D Hill [6459]

PROPOSED RETAIL AREA HARVEY NORMAN BALGOWLAH 176-180 & 184-190 CONDAMINE ST Status: DA

Scale: 1:100 @ A3 Date: JUNE 2021 Drawn: DY/RB Job Ref: 21025

LEVEL 1 ENTRY LOBBY ELE/SEC

Drawing No: Rev: **DA14 A** 