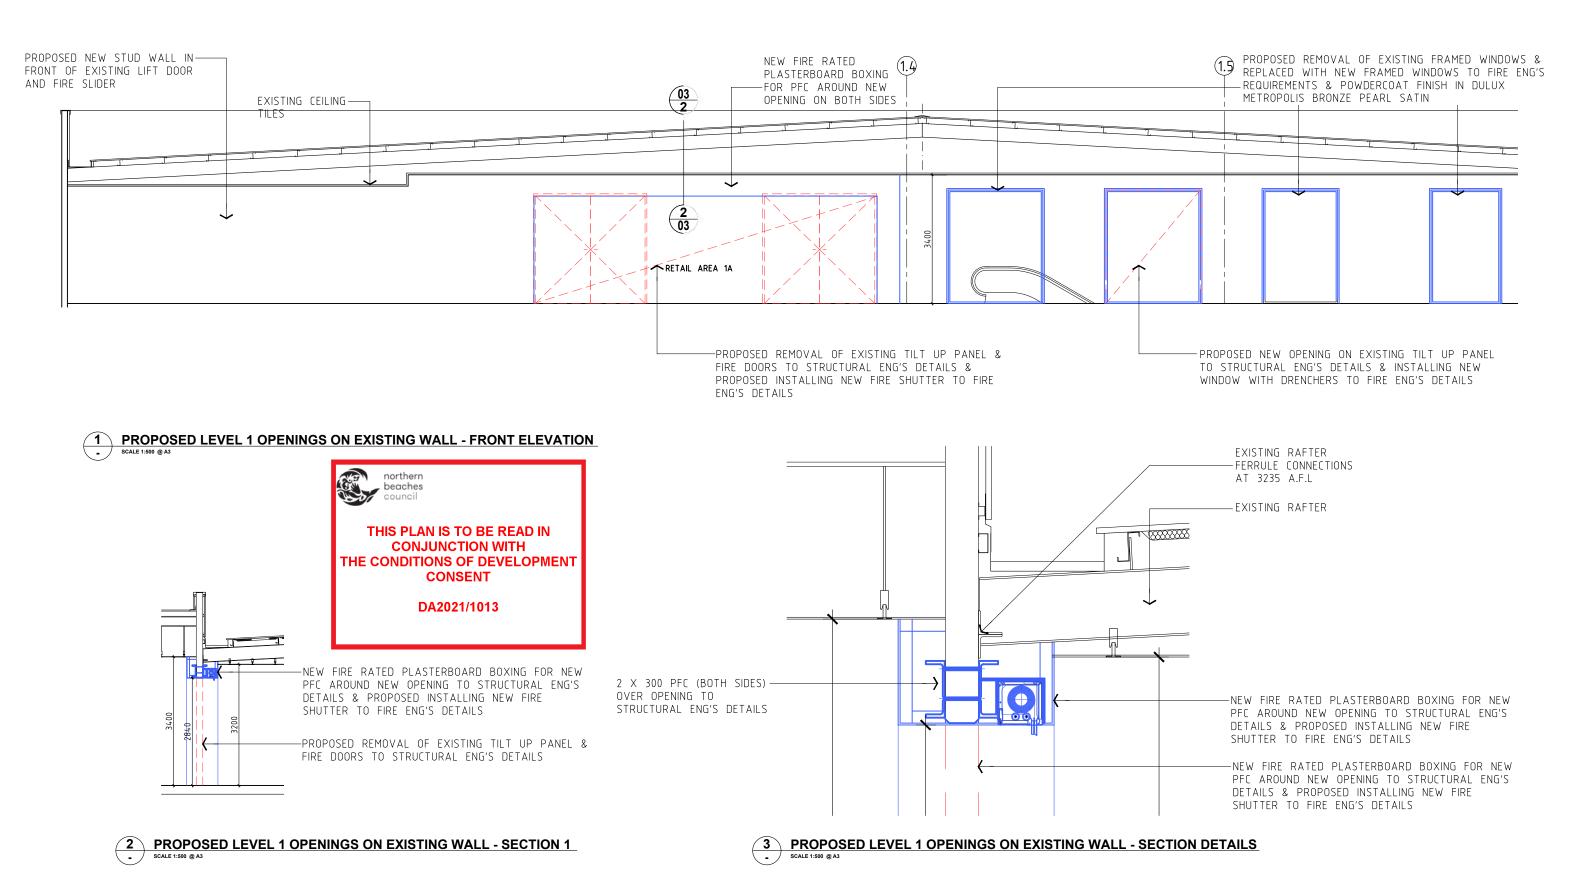

**P** 61 2 9264 5005 **F** 61 2 9264 9908 **E** gta@gilestribe.com.au

ABN 50 001 259 507 9] Michael Aaron Vega [8004]

Nominated Architects: Mark G Broadley [5823] Stuart D Hill [6459] Michael Aaron Vega [8004]
This drawing is copyright and must not be retained, copied or used without the consent of Giles Tribe Architects.

PROPOSED RETAIL AREA
HARVEY NORMAN BALGOWLAH
BALGOWLAH

Status:
DA
Job Ref:
21025

L1 OPENINGS - ELEVATION & SECTIONS

Scale: 1:500 @ A3
Date: JUNE 2021
Drawn: DY/RB

Drawing No: Rev:

DA16 A

\_

beaches THIS PLAN IS TO BE READ IN **CONJUNCTION WITH** THE CONDITIONS OF DEVELOPMENT CONSENT DA2021/1013