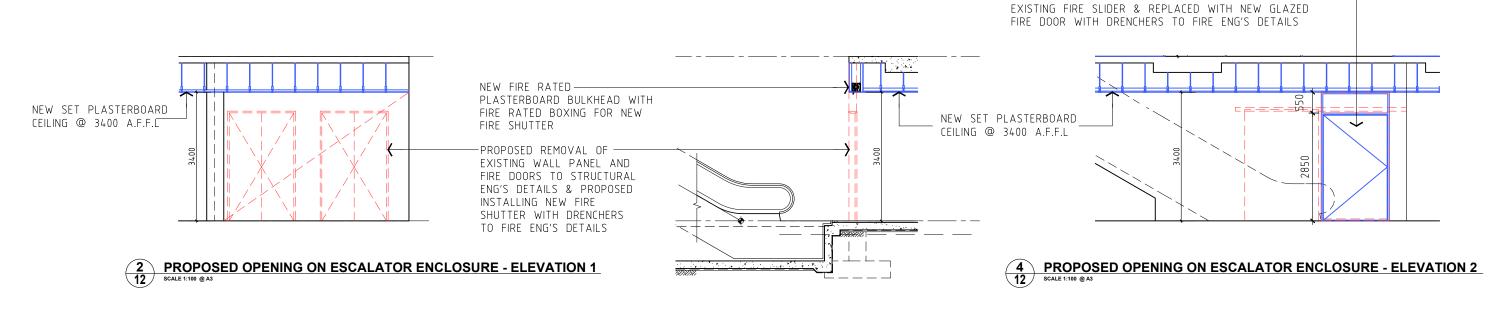

THIS PLAN IS TO BE READ IN
CONJUNCTION WITH
THE CONDITIONS OF DEVELOPMENT
CONSENT

DA2021/1013

PROPOSED REMOVAL OF EXISTING WALL PANEL AND FIRE DOORS TO STRUCTURAL ENG'S DETAILS & PROPOSED INSTALLING NEW FIRE SHUTTER WITH DRENCHERS TO FIRE ENG'S DETAILS

PROPOSED OPENING ON ESCALATOR ENCLOSURE - PLAN

-PROPOSED REMOVAL OF EXISTING WINDOW & WALL AND EXISTING FIRE SLIDER & REPLACED WITH NEW GLAZED FIRE DOOR WITH DRENCHERS TO FIRE ENG'S DETAILS

PROPOSED OPENING ON ESCALATOR ENCLOSURE - SECTION