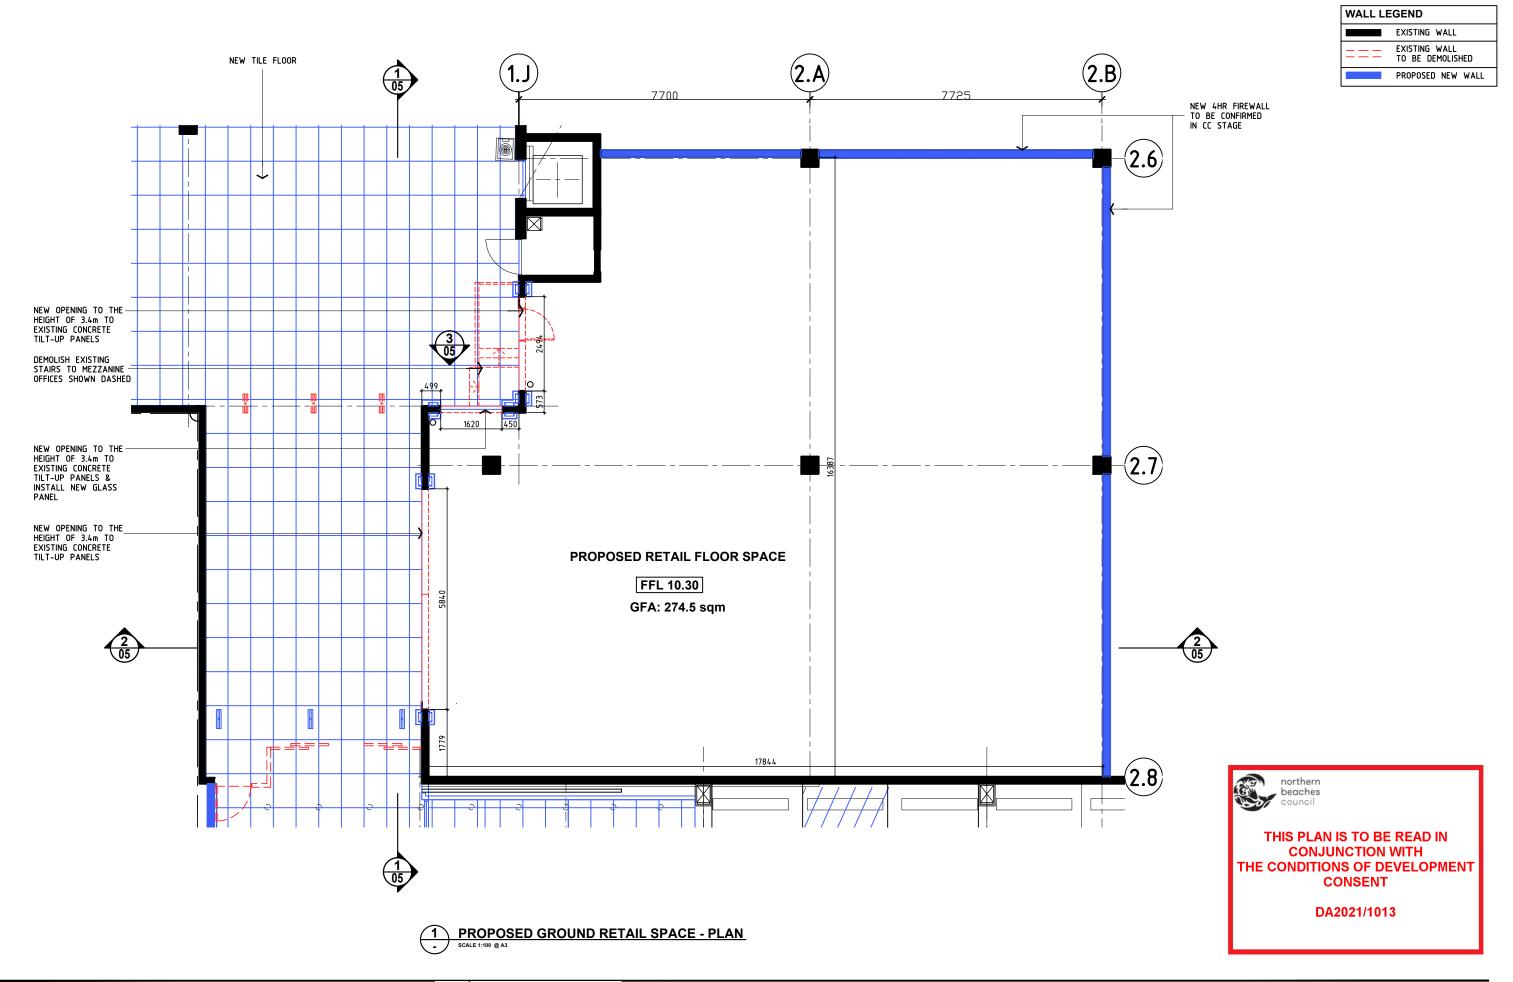

**P** 61 2 9264 5005 E gta@gilestribe.com.au ABN 50 001 259 507 Mark G Broadley [5823] Stuart D Hill [6459]

PROPOSED RETAIL AREA HARVEY NORMAN BALGOWLAH 176-180 & 184-190 CONDAMINE ST DA SUBMISSION Scale: 1:100 @ A3 Date: JUNE 2021 Drawn: DY/RB Job Ref:

21025

PROP. GROUND RETAIL SPACE

Drawing No: Rev:

DA03 A

Level 1, 1 Chandos Street ST LEONARDS NSW 2065

**P** 61 2 9264 5005 E gta@gilestribe.com.au ABN 50 001 259 507 Giles Tribe Pty Ltd Mark G Broadley [5823] Stuart D Hill [6459] Nominated Architects