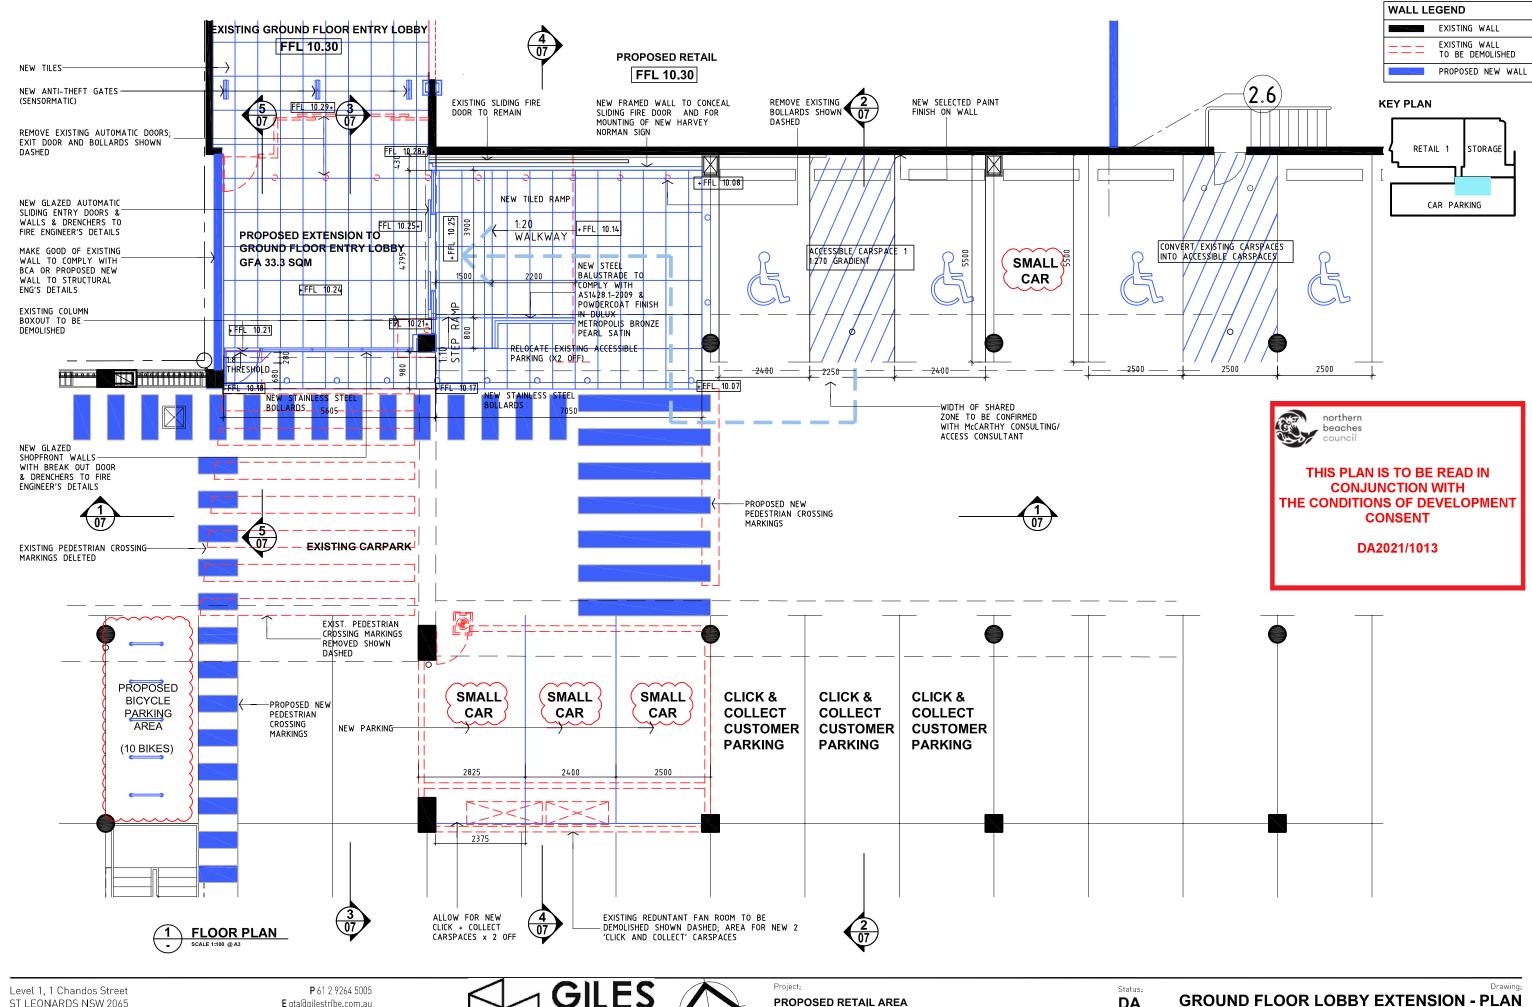

**KEY PLAN** 

beaches

THIS PLAN IS TO BE READ IN **CONJUNCTION WITH** THE CONDITIONS OF DEVELOPMENT CONSENT

DA2021/1013

Level 1, 1 Chandos Street ST LEONARDS NSW 2065

**P** 61 2 9264 5005 **E** gta@gilestribe.com.au ABN 50 001 259 507 Giles Tribe Pty Ltd Nominated Architects Mark G Broadley [5823] Stuart D Hill [6459]

PROPOSED RETAIL AREA HARVEY NORMAN BALGOWLAH 176-180 & 184-190 CONDAMINE ST Status: DA Job Ref:

21025

Scale: 1:100 @ A3 Date: JUNE 2021 Drawn: DY/RB

**GROUND FLOOR LOBBY EXTENSION - RCP** 

Drawing No: Rev: DA08 A