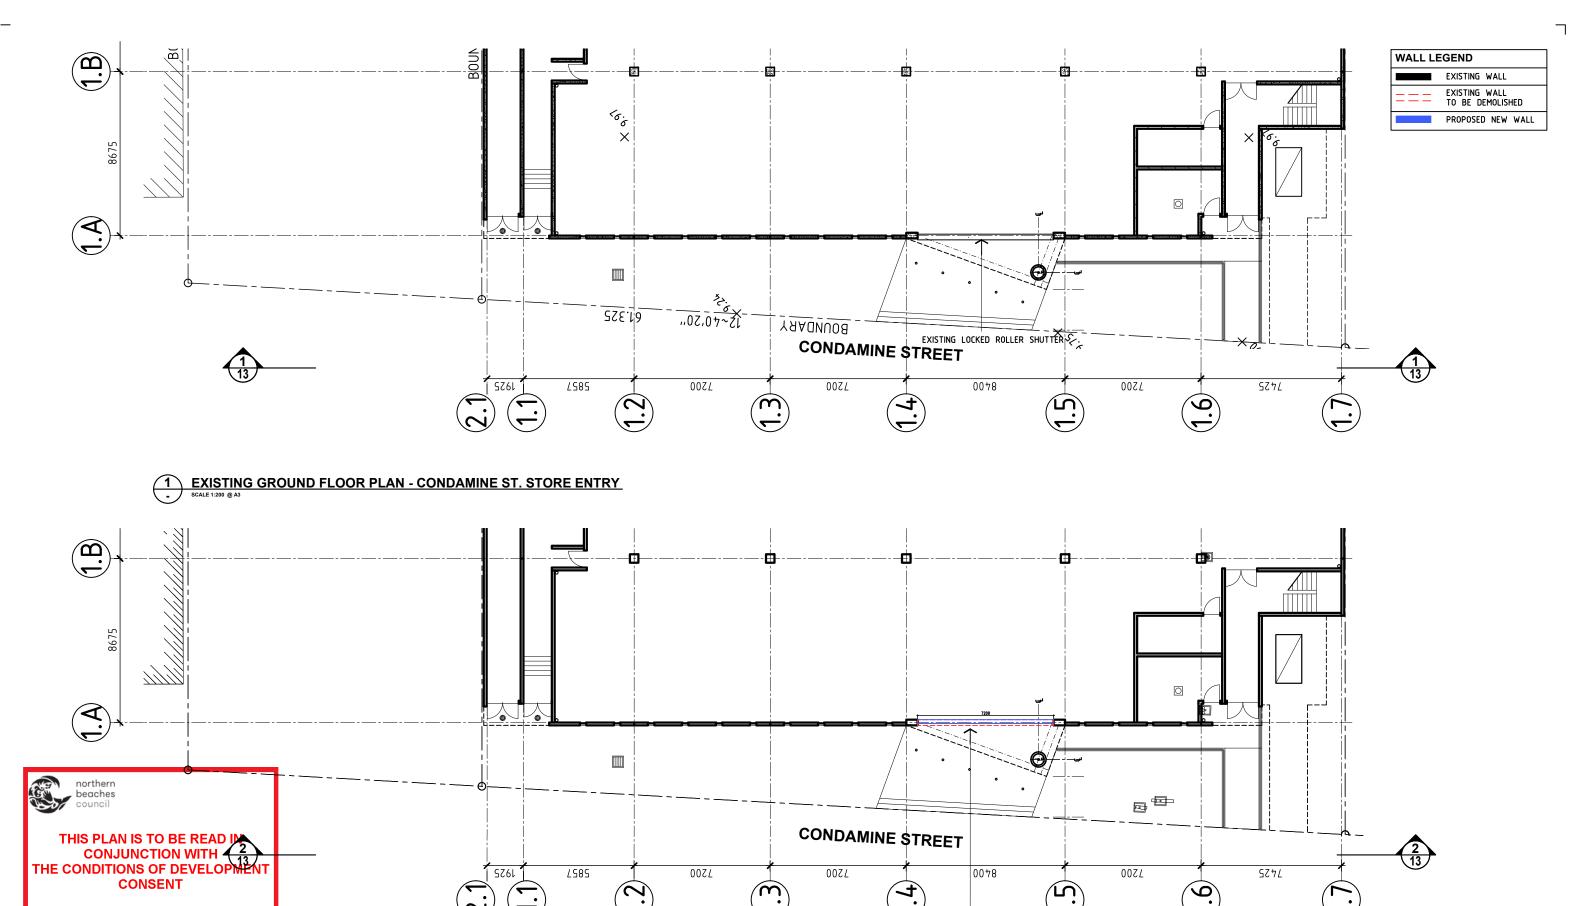

PROPOSED GROUND FLOOR PLAN - CONDAMINE ST. STORE ENTRY

SCALE 1/200 @ A3

**P** 61 2 9264 5005

DA2021/1013

PROPOSED RETAIL AREA HARVEY NORMAN BALGOWLAH 176-180 & 184-190 CONDAMINE ST

RENEW THE EXISTING ALUMINIUM GLAZING BEHIND ROLLER SHUTTER. DURING STORE OPERATION TIME THE ROLLER SHUTTER TO REMAIN OPEN. ROLLER SHUTTER CLOSES AT OTHER

Status: DA

NON-OPERATION TIME FOR SECURITY.

**WORKS TO CONDAMINE ST. - PLAN** 

Scale: 1:100 @ A3 Date: JUNE 2021 Drawn: DY/RB Job Ref: 21025

Drawing No: Rev DA10 A