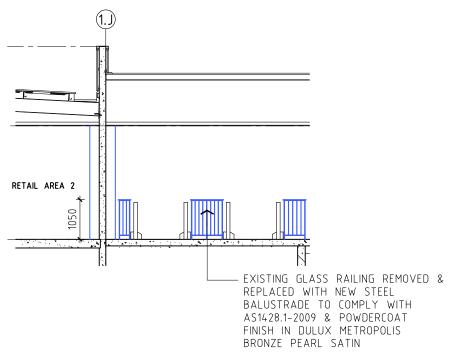

WALL LEGEND EXISTING WALL EXISTING WALL TO BE DEMOLISHED PROPOSED NEW WALL

PROPOSED BALUSTRADE ON LEVEL 1 ESCALATOR VOID - PLAN

PROPOSED BALUSTRADE ON LEVEL 1 ESCALATOR VOID - ELEVATION 1

PROPOSED BALUSTRADE ON LEVEL 1 ESCALATOR VOID - ELEVATION 2

Level 8 263 Clarence Street SYDNEY 2000 PO Box Q291 Queen Victoria Building 1230

Giles Tribe Pty Ltd Nominated Architects:

**P** 61 2 9264 5005 **F** 61 2 9264 9908 E gta@gilestribe.com.au ABN 50 001 259 507

Mark G Broadley [5823] Stuart D Hill [6459] Michael Aaron Vega [8004] This drawing is copyright and must not be retained, copied or used without the consent of Giles Tribe Architects.

PROPOSED RETAIL AREA HARVEY NORMAN BALGOWLAH **BALGOWLAH** 

Status DA Job Ref:

21025

**BALUSTRADE ON LEVEL ESCALATOR VOID** Scale: 1:500 @ A3 Date: JUNE 2021

Drawing No: Rev:

**DA17** A

PROPOSED BALUSTRADE ON LEVEL 1 ESCALATOR VOID - ELEVATION 3

PROPOSED BALUSTRADE ON LEVEL 1 ESCALATOR VOID - JUNCTION DETAIL 1