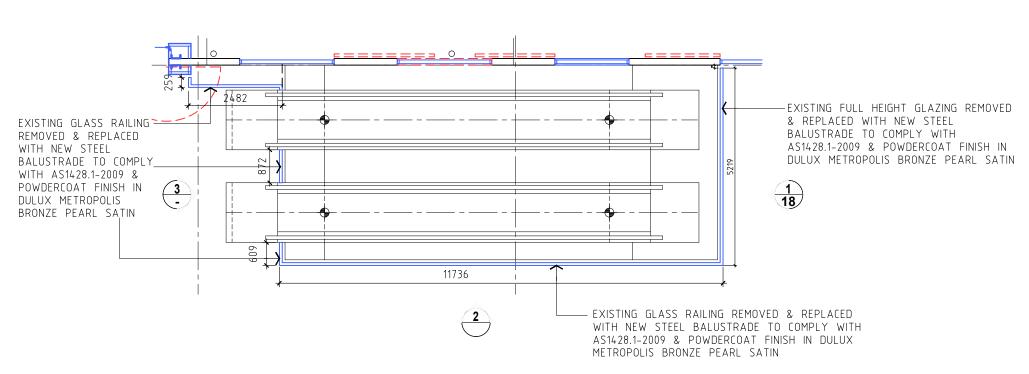

WALL LEGEND EXISTING WALL EXISTING WALL TO BE DEMOLISHED PROPOSED NEW WALL

PROPOSED BALUSTRADE ON LEVEL 1 ESCALATOR VOID - PLAN

PROPOSED BALUSTRADE ON LEVEL 1 ESCALATOR VOID - ELEVATION 1

PROPOSED BALUSTRADE ON LEVEL 1 ESCALATOR VOID - ELEVATION 2

Level 8 263 Clarence Street SYDNEY 2000 PO Box Q291 Queen Victoria Building 1230

Giles Tribe Pty Ltd Nominated Architects:

**P** 61 2 9264 5005 **F** 61 2 9264 9908 E gta@gilestribe.com.au ABN 50 001 259 507

Mark G Broadley [5823] Stuart D Hill [6459] Michael Aaron Vega [8004] This drawing is copyright and must not be retained, copied or used without the consent of Giles Tribe Architects.

PROPOSED RETAIL AREA HARVEY NORMAN BALGOWLAH **BALGOWLAH** 

Status DA Job Ref:

21025

**BALUSTRADE ON LEVEL ESCALATOR VOID** Scale: 1:500 @ A3 Date: JUNE 2021

Drawing No: Rev:

**DA17** A

PROPOSED BALUSTRADE ON LEVEL 1 ESCALATOR VOID - ELEVATION 3

PROPOSED BALUSTRADE ON LEVEL 1 ESCALATOR VOID - JUNCTION DETAIL 1