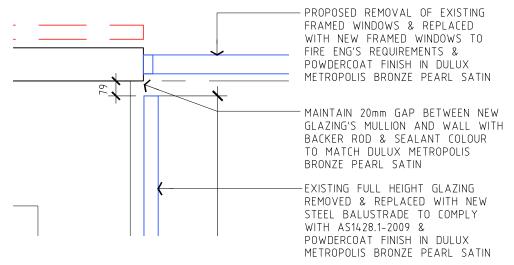

Status DA Job Ref:

21025

**BALUSTRADE ON LEVEL ESCALATOR VOID** Scale: 1:500 @ A3 Date: JUNE 2021

Drawing No: Rev:

**DA17** A

PROPOSED BALUSTRADE ON LEVEL 1 ESCALATOR VOID - ELEVATION 3

PROPOSED BALUSTRADE ON LEVEL 1 ESCALATOR VOID - JUNCTION DETAIL 1