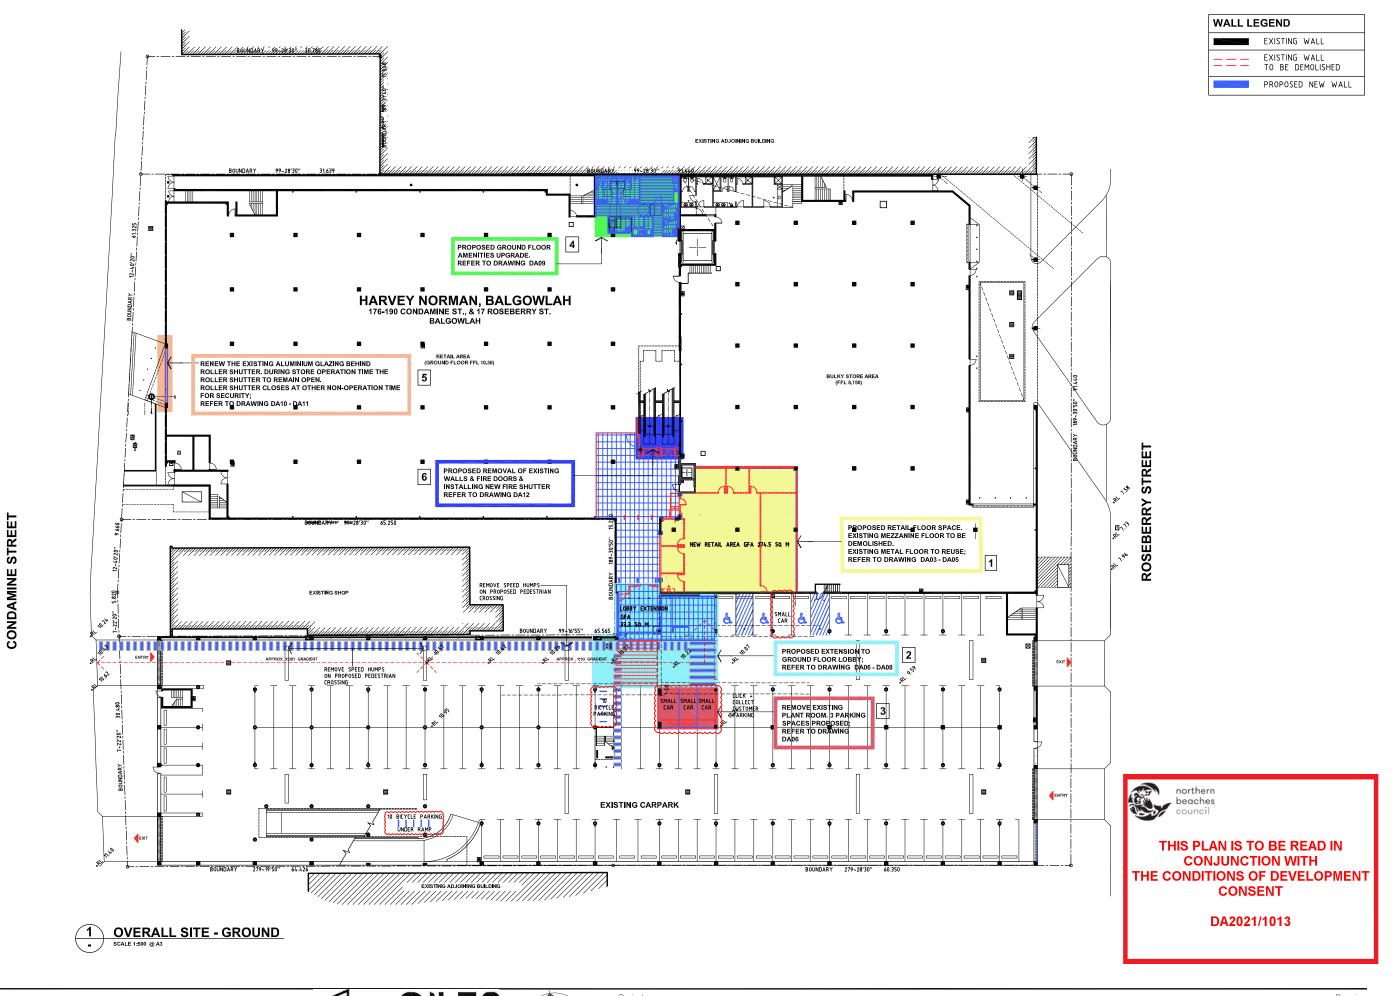

Scale: 1:500 @ A3 Date: JUNE 2021 Job Ref: 21025

**OVERALL SITE PLAN - GROUND** 

DA01 B

**OVERALL SITE - LEVEL 1** 

Level 1, 1 Chandos Street

**P** 61 2 9264 5005 ST LEONARDS NSW 2065 **E** gta@gilestribe.com.au ABN 50 001 259 507 Giles Tribe Pty Ltd Mark G Broadley [5823] Stuart D Hill [6459]

This drawing is copyright and must not be retained, copied or used without the consent of Giles Tribe Architects.

PROPOSED RETAIL AREA

HARVEY NORMAN BALGOWLAH 176-180 & 184-190 CONDAMINE ST **DA SUBMISSION** Scale: 1:500 @ A3 Date: JUNE 2021 Job Ref:

21025

**OVERALL SITE PLAN - L1** 

**CONSENT** 

DA2021/1013

Drawing No: Rev:

DA02 A

Level 1, 1 Chandos Street ST LEONARDS NSW 2065

Giles Tribe Pty Ltd Nominated Architects

21025

PROP. GROUND RETAIL SPACE

Drawing No: Rev:

DA03 A

Level 1, 1 Chandos Street ST LEONARDS NSW 2065

**P** 61 2 9264 5005 E gta@gilestribe.com.au ABN 50 001 259 507 Giles Tribe Pty Ltd Mark G Broadley [5823] Stuart D Hill [6459] Nominated Architects

Scale: 1:100 @ A3 Job Ref-Date: JUNE 2021 21025

**GROUND RETAIL SPACE SECTIONS** 

Drawing No: Rev

DA05 A

ST LEONARDS NSW 2065

Giles Tribe Pty Ltd

E gta@gilestribe.com.au ABN 50 001 259 507

Mark G Broadley [5823] Stuart D Hill [6459] This drawing is copyright and must not be retained, copied or used without the consent of Giles Tribe Architects

PROPOSED RETAIL AREA HARVEY NORMAN BALGOWLAH 176-180 & 184-190 CONDAMINE ST DA Job Ref:

Scale: 1:100 @ A3 Date: JUNE 2021 21025

DA06 B

. beaches THIS PLAN IS TO BE READ IN **CONJUNCTION WITH** THE CONDITIONS OF DEVELOPMENT CONSENT DA2021/1013

CAR PARKING

**ELEVATION 1 (AS VIEWED FROM CARPARK)** 

Level 1, 1 Chandos Street

**P** 61 2 9264 5005 ST LEONARDS NSW 2065 **E** gta@gilestribe.com.au ABN 50 001 259 507 Giles Tribe Pty Ltd Mark G Broadley [5823] Stuart D Hill [6459] This drawing is copyright and must not be retained, copied or used without the consent of Giles Tribe Architects.

PROPOSED RETAIL AREA HARVEY NORMAN BALGOWLAH 176-180 & 184-190 CONDAMINE ST Status: DA

**LOBBY EXTENSION - ELEVATION & SECTION** 

Job Ref: Date: JUNE 2021 Drawn: DY/RB 21025

Drawing No: Rev: DA07 A

WALL LEGEND EXISTING WALL EXISTING WALL TO BE DEMOLISHED PROPOSED NEW WALL

PROPOSED RETAIL AREA HARVEY NORMAN BALGOWLAH 176-180 & 184-190 CONDAMINE ST Status: DA Job Ref:

21025

Scale: 1:100 @ A3 Date: JUNE 2021 Drawn: DY/RB

**GROUND FLOOR LOBBY EXTENSION - RCP** 

Drawing No: Rev: DA08 A

21025

**GROUND AMENITIES UPGRADE - PLAN** 

Scale: 1:500 @ A3 Date: JUNE 2021 Drawn: DY/RB

DA09 A

Level 1, 1 Chandos Street

ST LEONARDS NSW 2065 E gta@gilestribe.com.au ABN 50 001 259 507 Giles Tribe Pty Ltd Mark G Broadley [5823] Stuart D Hill [6459] This drawing is copyright and must not be retained, copied or used without the consent of Giles Tribe Architects.

Status: DA

NON-OPERATION TIME FOR SECURITY.

**WORKS TO CONDAMINE ST. - PLAN** 

Scale: 1:100 @ A3 Date: JUNE 2021 Drawn: DY/RB Job Ref: 21025

Drawing No: Rev DA10 A

PROPOSED RETAIL AREA HARVEY NORMAN BALGOWLAH 176-180 & 184-190 CONDAMINE ST Status: DA

Job Ref:

21025

**WORKS TO CONDAMINE ST. - ELEVATION** 

Scale: 1:100 @ A3 Date: JUNE 2021 Drawn: DY/RB

Drawing No: Rev: DA11 A

THIS PLAN IS TO BE READ IN
CONJUNCTION WITH
THE CONDITIONS OF DEVELOPMENT
CONSENT

DA2021/1013

PROPOSED REMOVAL OF EXISTING WALL PANEL AND FIRE DOORS TO STRUCTURAL ENG'S DETAILS & PROPOSED INSTALLING NEW FIRE SHUTTER WITH DRENCHERS TO FIRE ENG'S DETAILS