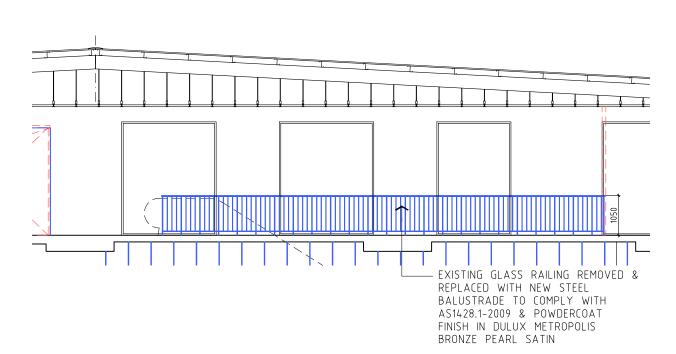

WALL LEGEND EXISTING WALL EXISTING WALL TO BE DEMOLISHED PROPOSED NEW WALL

PROPOSED BALUSTRADE ON LEVEL 1 ESCALATOR VOID - PLAN

PROPOSED BALUSTRADE ON LEVEL 1 ESCALATOR VOID - ELEVATION 1

PROPOSED BALUSTRADE ON LEVEL 1 ESCALATOR VOID - ELEVATION 2

Level 8 263 Clarence Street SYDNEY 2000 PO Box Q291 Queen Victoria Building 1230

Giles Tribe Pty Ltd Nominated Architects:

**P** 61 2 9264 5005 **F** 61 2 9264 9908 E gta@gilestribe.com.au ABN 50 001 259 507

Mark G Broadley [5823] Stuart D Hill [6459] Michael Aaron Vega [8004] This drawing is copyright and must not be retained, copied or used without the consent of Giles Tribe Architects.

PROPOSED RETAIL AREA HARVEY NORMAN BALGOWLAH **BALGOWLAH** 

Status DA Job Ref:

21025

**BALUSTRADE ON LEVEL ESCALATOR VOID** Scale: 1:500 @ A3 Date: JUNE 2021

Drawing No: Rev:

**DA17** A

PROPOSED BALUSTRADE ON LEVEL 1 ESCALATOR VOID - ELEVATION 3

PROPOSED BALUSTRADE ON LEVEL 1 ESCALATOR VOID - JUNCTION DETAIL 1