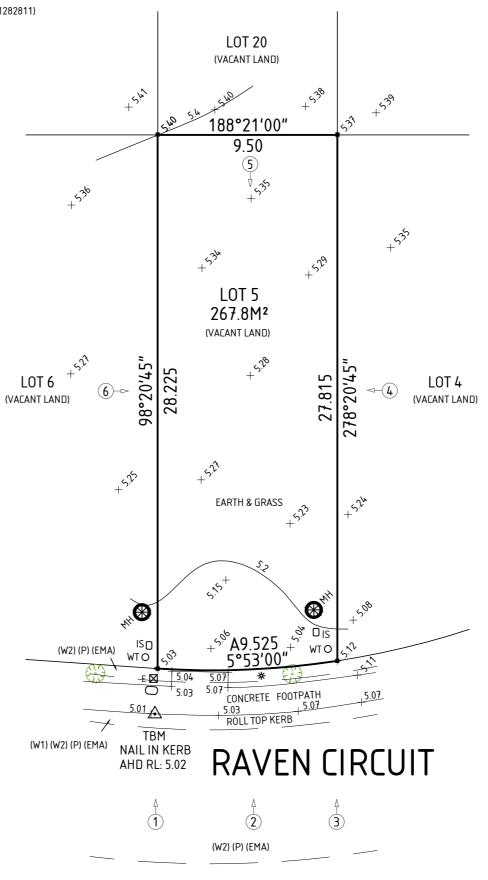

- LEVELS ARE TO AUSTRALIAN HEIGHT DATUM BASED ON SSM 196252 WITH A STATED VALUE OF 4.52M.
- CONTOUR INTERVALS AT 0.2 METRES.
- BOUNDARIES ARE UNFENCED UNLESS NOTED OTHERWISE.
- THE LOCATIONS OF SURFACE PITS, VALVE COVERS ETC. SHOWN HEREON HAVE BEEN DETERMINED BY THIS SURVEY. NO DIRECT KNOWLEDGE IS CLAIMED OF THE LOCATION OF UNDERGROUND SERVICES.
- PRIOR TO ANY EXCAVATION OR CONSTRUCTION, THE RELEVANT AUTHORITY SHOULD BE CONTACTED TO LOCATE POSSIBLE UNDERGROUND SERVICES.
- ADJOINING PROPERTY INFORMATION IS A COMBINATION OF GROUND MEASUREMENT AND INTERPRETATION OF AERIAL IMAGERY.
- DATE OF SURVEY: 06/09/2022

| LEGEND     |                                |  |  |  |
|------------|--------------------------------|--|--|--|
| E 🖾        | ELECTRICITY BOX                |  |  |  |
|            | TEMPORARY SITE LEVEL BENCHMARK |  |  |  |
|            | DENOTES SITE PHOTO             |  |  |  |
| *          | ELECTRICITY LIGHT POLE         |  |  |  |
| $\bigcirc$ | TELSTRA/NBN PIT                |  |  |  |
|            | TITLE PEG                      |  |  |  |
| 🛞 мн       | MANHOLE (SEWER/STORMWATER)     |  |  |  |
| O WT       | WATER TAGS                     |  |  |  |
| IS         | SEWER INSPECTION SHAFT         |  |  |  |

## NOTES:

THIS SURVEY HAS BEEN CARRIED OUT FOR THE EXCLUSIVE USE OF THE PROPRIETORS FOR THE PURPOSE OF TITLE RE-ESTABLISHMENT ON THE SITE AND SHOULD NOT BE USED FOR ANY OTHER PURPOSE OR BY ANY OTHER PERSON OR CORPORATION. STRUCTURES BELOW THE SURFACE LEVEL (IF ANY) INCLUDING FOOTINGS PROJECTING INTO THE SITE FROM ADJOINING PROPERTIES HAVE NOT BEEN LOCATED BY THIS SURVEY. WE HAVE NOT EXCAVATED THE SITE TO DETERMINE THEIR EXISTENCE. THE POSITION OF OCCUPATION (FENCES, BUILDINGS ETC) SHOWN NEAR BOUNDARIES ARE NOT NECESSARILY PLOTTED TO SCALE AND IN MOST INSTANCES THEIR POSITIONS HAVE BEEN EXAGGERATED FOR CLARITY.

EMA: EASEMENT FOR MAINTENANCE ACCESS (VARIABLE WIDTH ENTIRE LOT)

P: POSITIVE COVENANT

W1: EASEMENT FOR WATER SUPPLY PURPOSES 2.5 WIDE (DP1282811)

W2: EASEMENT FOR ACCESS AND DRAINAGE PURPOSES VARIABLE WIDTH (DP1282811)

| APPROVED<br>JOHN MULDOWNEY<br>LICENSED SURVEYOR | CLIENT<br>MACASA HOMES PTY LTD | SHEET<br>FEATURE SURVEY PLAN<br>SCALE 1:200 @ A3 | PROJECT ADDRESS<br>RAVEN CIRCUIT, WARRIEWOOD<br>LOT 5 DP 271326 |  |
|-------------------------------------------------|--------------------------------|--------------------------------------------------|-----------------------------------------------------------------|--|
|-------------------------------------------------|--------------------------------|--------------------------------------------------|-----------------------------------------------------------------|--|