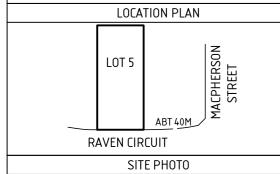

| APPROVED<br>JOHN MULDOWNEY<br>LICENSED SURVEYOR | CLIENT<br>MACASA HOMES PTY LTD | SHEET<br>FEATURE SURVEY PLAN<br>SCALE 1:200 @ A3 | PROJECT ADDRESS<br>RAVEN CIRCUIT, WARRIEWOOD<br>LOT 5 DP 271326 |  |
|-------------------------------------------------|--------------------------------|--------------------------------------------------|-----------------------------------------------------------------|--|
|-------------------------------------------------|--------------------------------|--------------------------------------------------|-----------------------------------------------------------------|--|