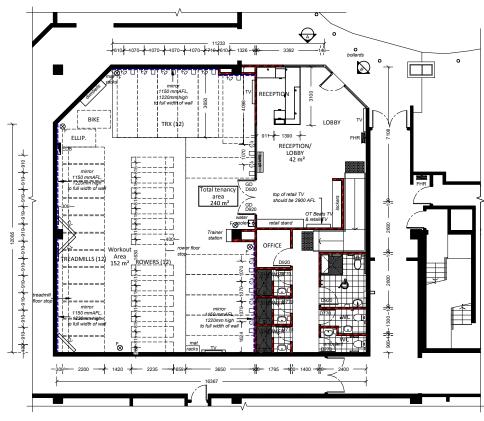

## PROPOSED FLOOR PLAN

**ELEVATION B** 

SCALE: 1:100

25.06.2019 DA Issue to Council

ISSUE

DESCRIPTION

ph:(02) 8003 4074 mob: (0419) 670 108 fax: (02) 8003 9674 email: office@archispectrum.com.au A.B.N. 40 966 067 144

## Orange Theory Warringah

Shop 1233/34 Warringah Mall, Brookvale, NSW

## Orange Theory Warringah Mall Shop1233/34, Old Pittwater Rd, Brookvale NSW 2100

**Notification Drawing** 

SCALE: varies @ A4 SHEET SIZE: DWG NO:

A4 N01 a