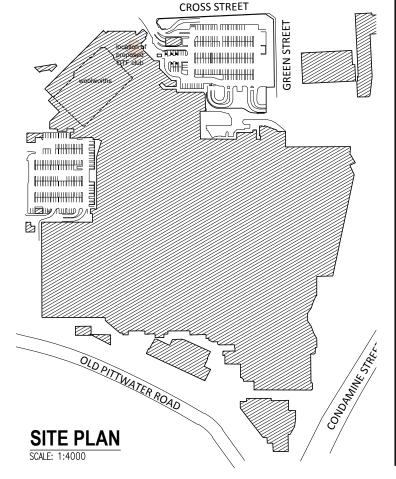

## Orange Theory Warringah

Shop 1233/34 Warringah Mall, Brookvale, NSW

## Orange Theory Warringah Mall Shop1233/34, Old Pittwater Rd, Brookvale NSW 2100

**Notification Drawing** 

SCALE: varies @ A4 SHEET SIZE: DWG NO:

A4 N01 a