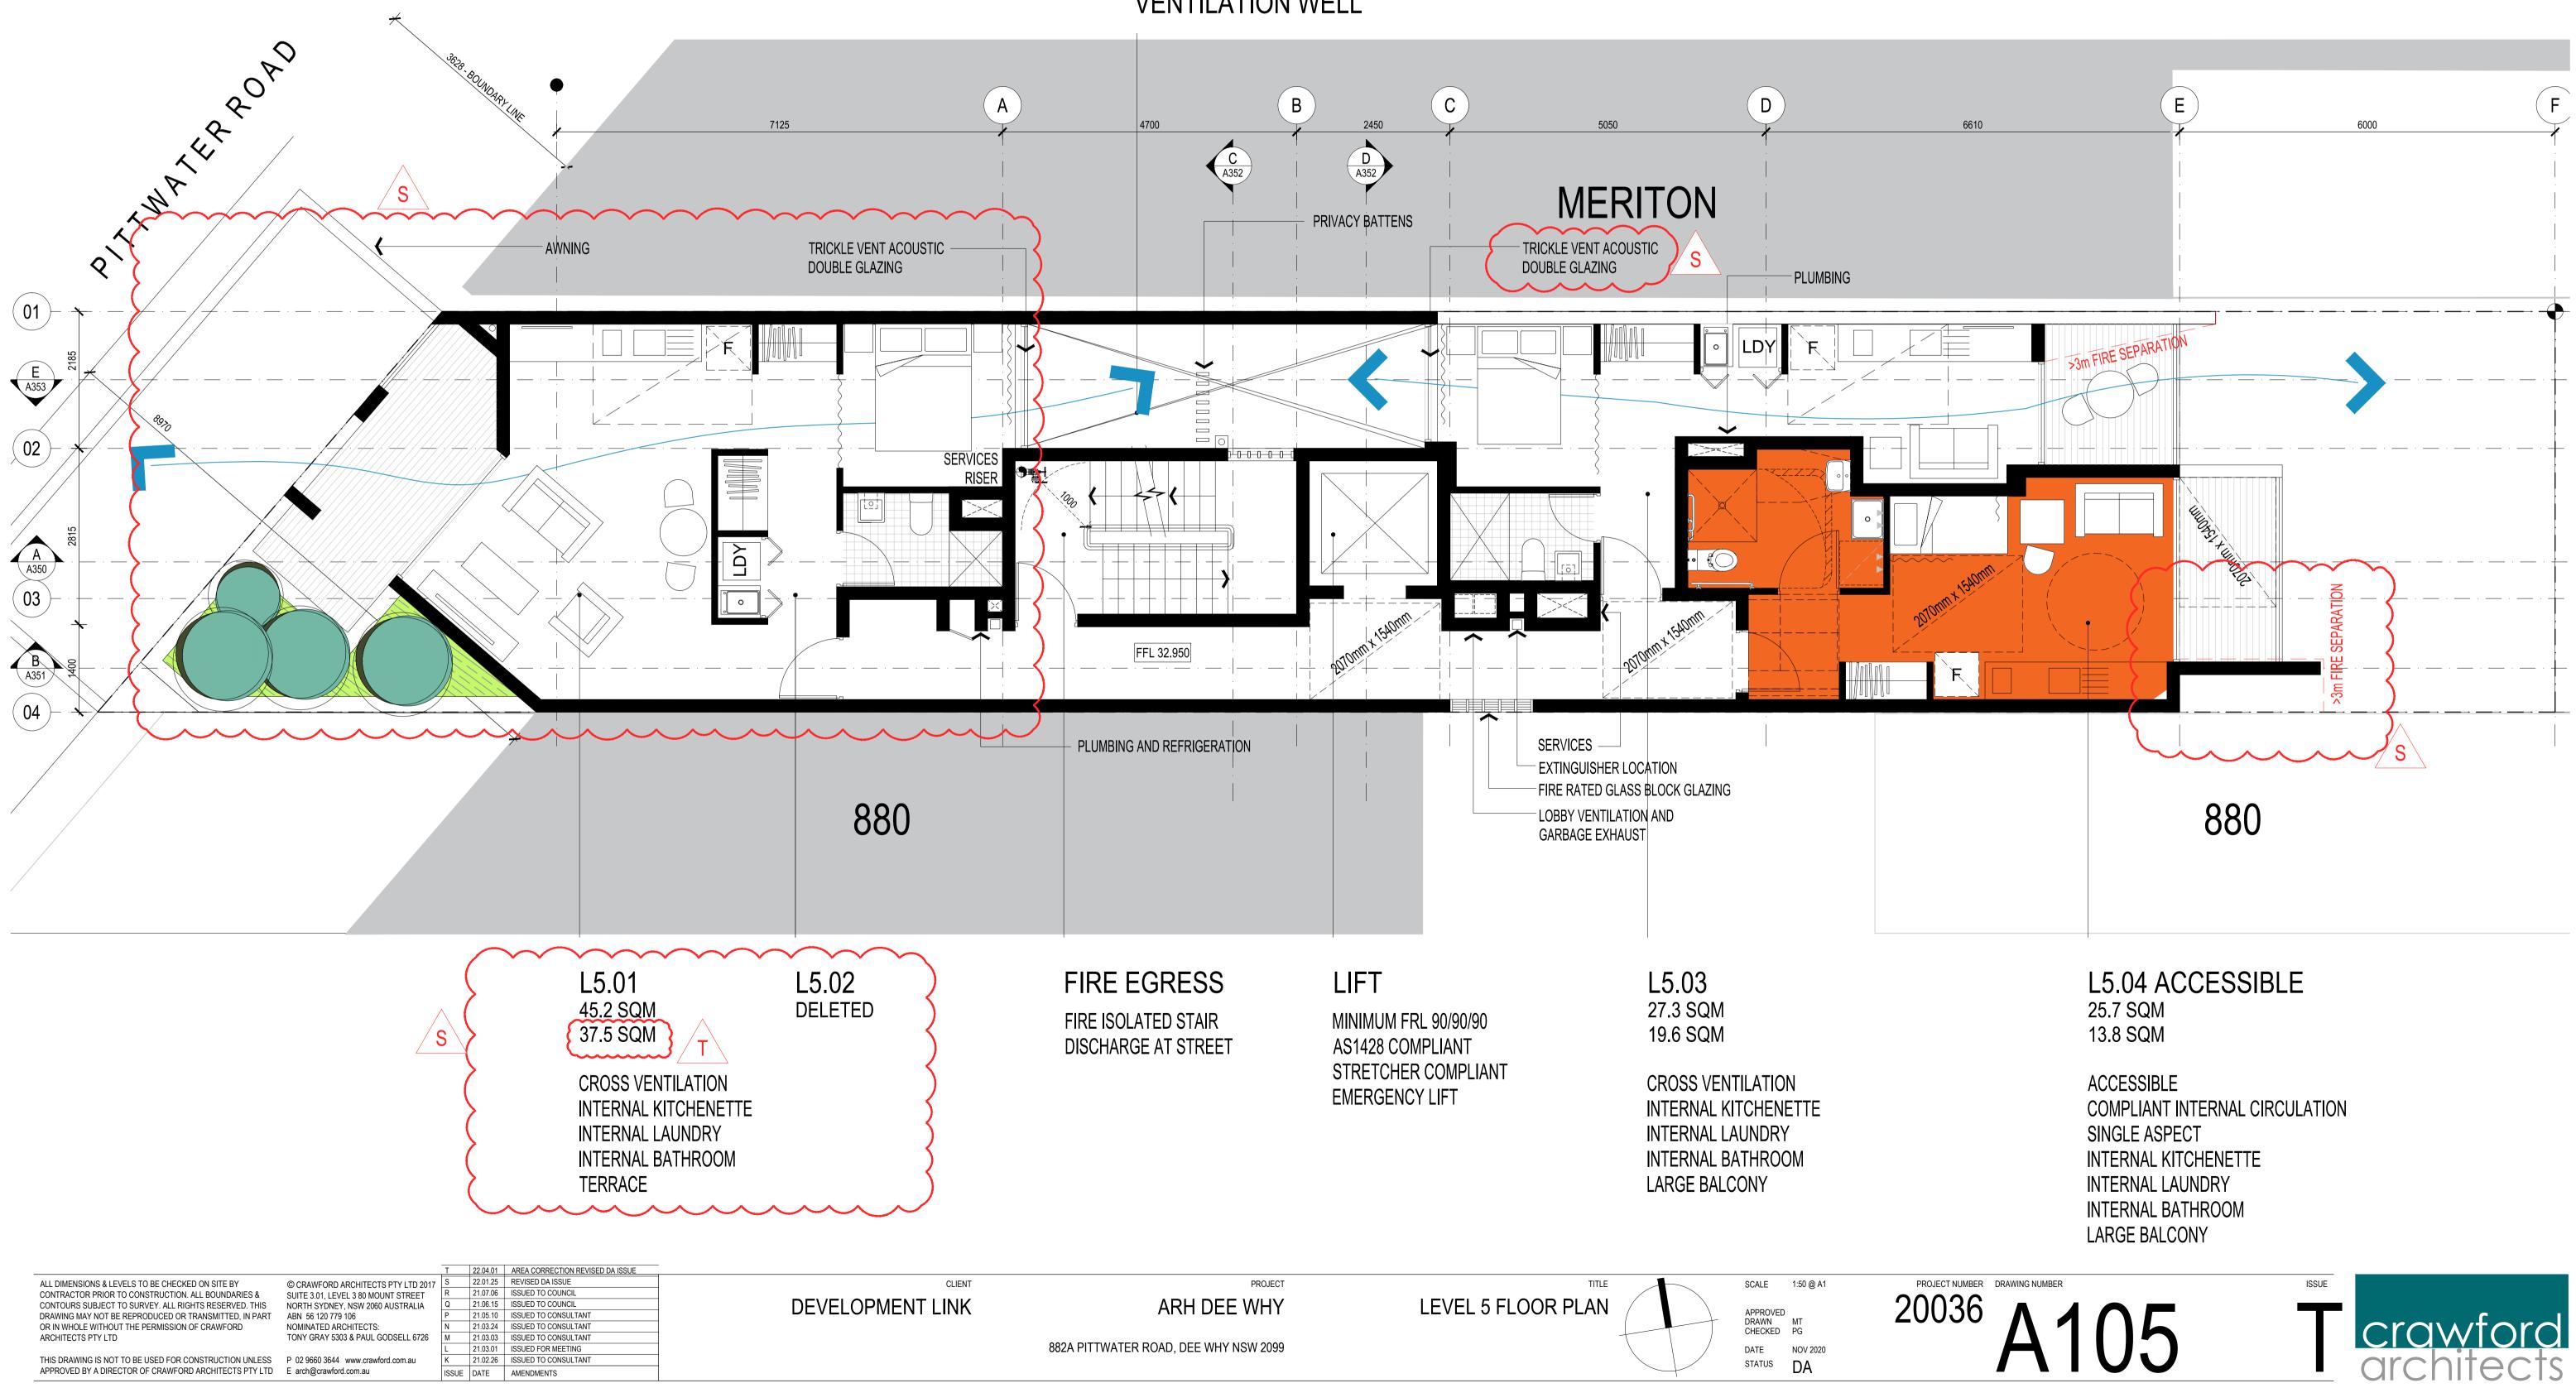

882A PITTWATER ROAD, DEE WHY NSW 2099

ALL LOADBEARING WALLS AND BOUNDING CONSTRUCTION TO BE 120/120/120

| LEGEND |                                                                                                             |
|--------|-------------------------------------------------------------------------------------------------------------|
|        | <ul><li>BOUNDARY</li><li>DRENCHERS</li></ul>                                                                |
|        | <ul> <li>UNIT NUMBER</li> <li>TOTAL AREA</li> <li>TOTAL AREA EXCLUDING<br/>KITCHEN &amp; TOILETS</li> </ul> |
|        | ACCESSIBLE UNIT                                                                                             |
|        | COMMERCIAL SPACE                                                                                            |
|        | CROSS-VENTILATION                                                                                           |

## NOTES

ALL LOADBEARING WALLS AND BOUNDING CONSTRUCTION TO BE 120/120/120

|                                 | <ul><li>BOUNDARY</li><li>DRENCHERS</li></ul> |
|---------------------------------|----------------------------------------------|
| UNIT 01<br>28.0 SQM<br>20.0 SQM |                                              |
|                                 | ACCESSIBLE UNIT                              |
|                                 | COMMERCIAL SPACE                             |
|                                 | CROSS-VENTILATION                            |

| NOTES                                   | LEGEND                                                                                                 |
|-----------------------------------------|--------------------------------------------------------------------------------------------------------|
| - ALL LOADBEARING WALLS<br>AND BOUNDING |                                                                                                        |
| CONSTRUCTION TO BE<br>120/120/120       | UNIT 01 — UNIT NUMBER<br>28.0 SQM — TOTAL AREA<br>20.0 SQM — TOTAL AREA EXCLUDING<br>KITCHEN & TOILETS |
|                                         | ACCESSIBLE UNIT                                                                                        |
|                                         | COMMERCIAL SPACE                                                                                       |
|                                         | CROSS-VENTILATION                                                                                      |

| NOTES                                   | LEGEND                          |                                                                                                                  |
|-----------------------------------------|---------------------------------|------------------------------------------------------------------------------------------------------------------|
| - ALL LOADBEARING WALLS<br>AND BOUNDING |                                 | <ul> <li>BOUNDARY</li> <li>DRENCHERS</li> </ul>                                                                  |
| CONSTRUCTION TO BE 120/120/120          | UNIT 01<br>28.0 SQM<br>20.0 SQM | <ul> <li>UNIT NUMBER</li> <li>TOTAL AREA</li> <li>TOTAL AREA EXCLUDING</li> <li>KITCHEN &amp; TOILETS</li> </ul> |
|                                         |                                 | ACCESSIBLE UNIT                                                                                                  |
|                                         |                                 | COMMERCIAL SPACE                                                                                                 |
|                                         |                                 | CROSS-VENTILATION                                                                                                |

| NOTES                                   | LEGEND                                                                                                 |  |  |  |  |
|-----------------------------------------|--------------------------------------------------------------------------------------------------------|--|--|--|--|
| - ALL LOADBEARING WALLS<br>AND BOUNDING |                                                                                                        |  |  |  |  |
| CONSTRUCTION TO BE<br>120/120/120       | UNIT 01 — UNIT NUMBER<br>28.0 SQM — TOTAL AREA<br>20.0 SQM — TOTAL AREA EXCLUDING<br>KITCHEN & TOILETS |  |  |  |  |
|                                         | ACCESSIBLE UNIT                                                                                        |  |  |  |  |
|                                         | COMMERCIAL SPACE                                                                                       |  |  |  |  |
|                                         | CROSS-VENTILATION                                                                                      |  |  |  |  |

882A PITTWATER ROAD, DEE WHY NSW 2099

LEVEL 8 FLOOR PLAN

APPROVED DRAWN MT CHECKED PG DATE NOV 2020 STATUS DA

| NOTES                                   | LEGEND  |                                                                                                                  |  |  |  |
|-----------------------------------------|---------|------------------------------------------------------------------------------------------------------------------|--|--|--|
| - ALL LOADBEARING WALLS<br>AND BOUNDING |         | <ul> <li>BOUNDARY</li> <li>DRENCHERS</li> </ul>                                                                  |  |  |  |
| CONSTRUCTION TO BE<br>120/120/120       | UNIT 01 | <ul> <li>UNIT NUMBER</li> <li>TOTAL AREA</li> <li>TOTAL AREA EXCLUDING</li> <li>KITCHEN &amp; TOILETS</li> </ul> |  |  |  |
|                                         |         | ACCESSIBLE UNIT                                                                                                  |  |  |  |
|                                         |         | COMMERCIAL SPACE                                                                                                 |  |  |  |
|                                         |         | CROSS-VENTILATION                                                                                                |  |  |  |