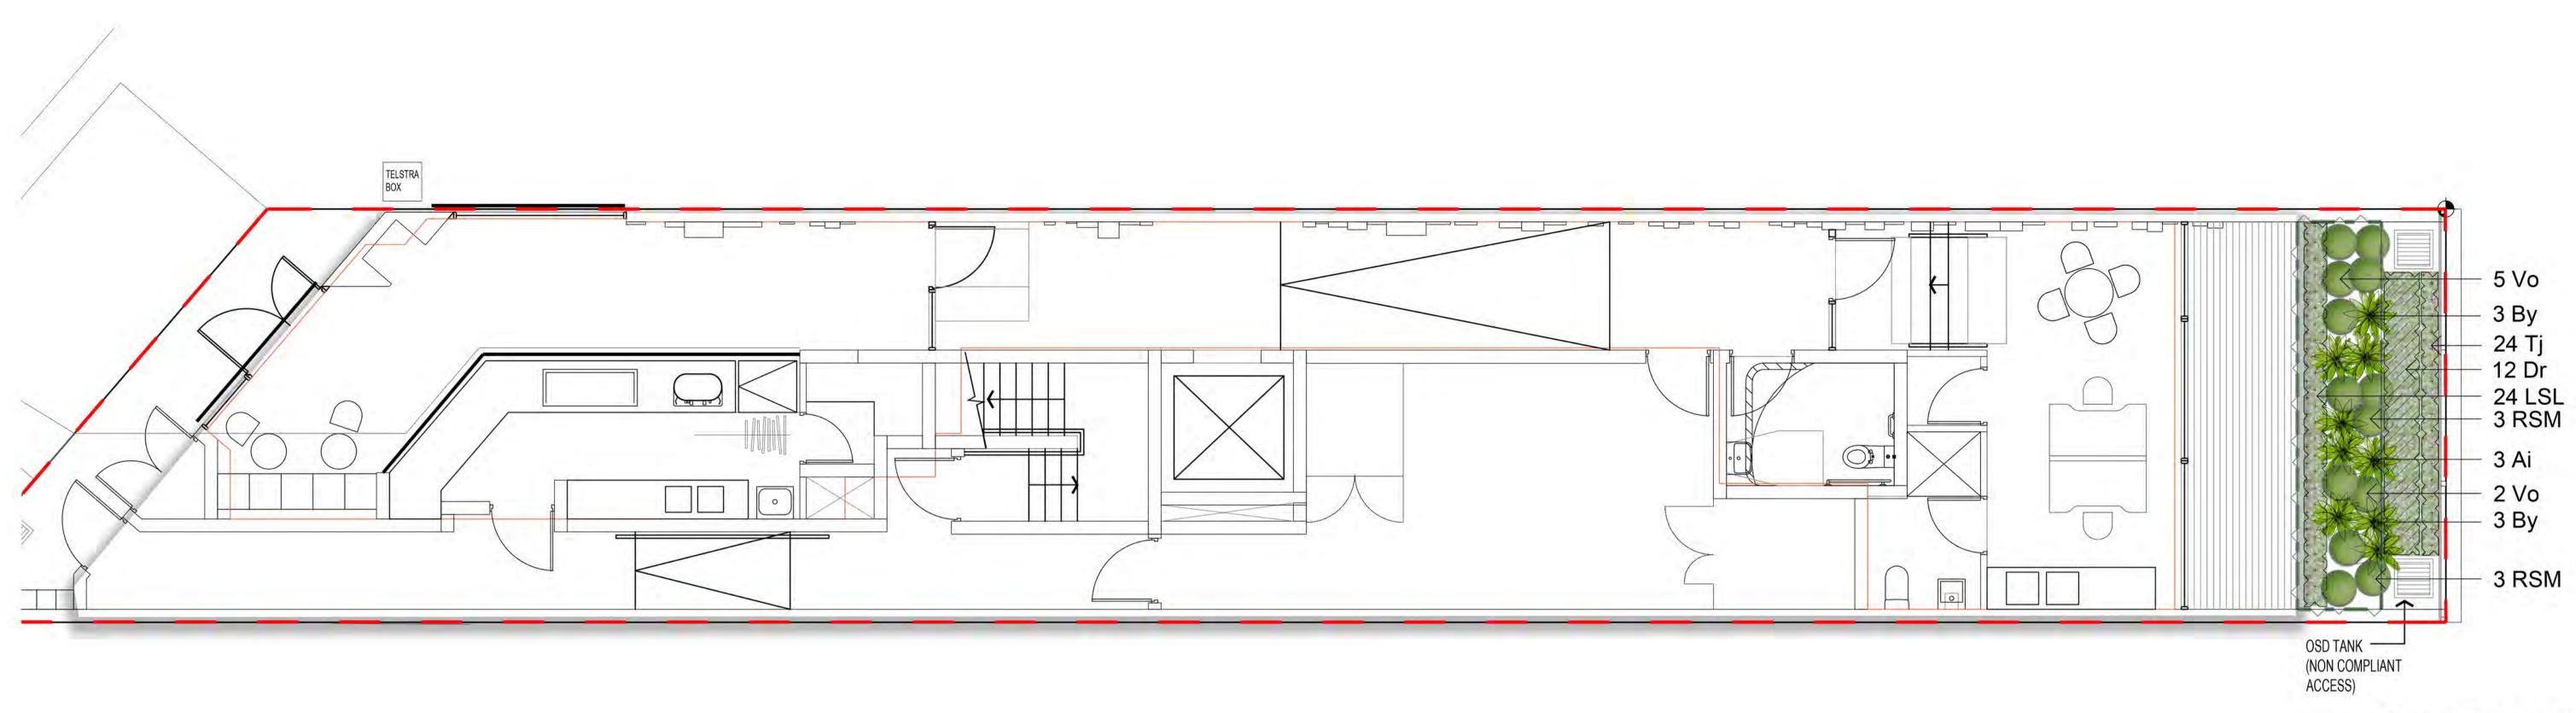

C Architectural Coordination B For Review A For Review Issue Revision Description

JM NM 30.11.2020

Drawn Check Date

Boundary

Proposed Tree (Refer Detail & Plant Schedule)

Shrubs & Accents (Refer Detail & Plant Schedule)

Groundcover/ Grasses S (Refer Detail & Plant Schedule)

Paving Type 1

Paving Type 2

Timber Seat

Ground Floor - 1:50

**Development Link** 

Drawing Name: Landscape Plans

Project: ARH Dee Why 882A Pittwater Rd, Dee Why

| Symbol   | Botanic Name                      | Common Name       | Mature     | Pot Size | Spacing          | Quantity |
|----------|-----------------------------------|-------------------|------------|----------|------------------|----------|
|          |                                   |                   | H x W (m)  |          |                  |          |
|          |                                   |                   |            |          |                  |          |
| Ground   | Floor                             |                   |            |          |                  |          |
| Shrubs & | Accents                           |                   |            |          |                  |          |
| Ai       | Alcantarea imperialis 'Rubra'     | Bromeliad         | 0.7 x 0.7  | 300mm    | as shown         | 3        |
| By       | Beschomeria yuccoides             | Mexican Lily      | 1 x 1      | 300mm    | as shown         | 6        |
| RSM      | Raphiolepis indica 'Snow Maiden'  | Snow Maiden       | 0.75 x 0.5 | 300mm    | as shown         | 6        |
| Vo       | Vibumum odoratissimum             | Sweet Viburnum    | 3 x 2      | 300mm    | as shown         | 7        |
| Groundco | overs & Grasses                   |                   |            |          |                  |          |
| Dr       | Dichondra repens                  | Kidney Weed       | 0.1 x 0.1  | 150mm    | 5/m <sup>2</sup> | 12       |
| LSL      | Liriope 'Silver Lawn'             | Silver Lawn       | 0.35 x 0.4 | 150mm    | 5/m <sup>2</sup> | 24       |
| Tj       | Trachelospermum jasminoides       | Star Jasmine      | 0.2 x 1    | 150mm    | 5/m <sup>2</sup> | 24       |
| Level 6  |                                   |                   |            |          |                  |          |
| Trees    |                                   |                   |            |          |                  | -        |
| Pr       | Plumeria rubra                    | Frangipani        | 6 x 3      | 2m Tall  | as shown         | 1        |
| Shrubs & | Accents                           |                   |            |          |                  |          |
| Aa       | Agave 'Blue Glow'                 | Fox tail Agave    | 1.2 x 1    | 300mm    | as shown         | 5        |
| RSM      | Rhaphiolepis indica 'Snow Maiden' | Snow Maiden       | 0.75 x 0.5 | 300mm    | as shown         | 6        |
| Groundco | overs & Grasses                   |                   |            |          |                  |          |
| Cg       | Carpobrotus glaucescens           | Pig Face          | 0.2 x 1    | 150mm    | 5/m <sup>2</sup> | 30       |
| SCS      | Senecio serpens                   | Blue Chalk Sticks | 0.6 x 0.6  | 150mm    | 5/m <sup>2</sup> | 5        |
| Level 8  |                                   |                   |            |          |                  |          |
| Trees    |                                   |                   |            |          |                  |          |
| Pr       | Plumeria rubra                    | Frangipani        | 6 x 3      | 2m Tall  | as shown         | 1        |
| Shrubs & |                                   |                   |            |          |                  |          |
| Aa       | Agave 'Blue Glow'                 | Fox tail Agave    | 1.2 x 1    | 300mm    | as shown         | 7        |
| RSM      | Rhaphiolepis indica 'Snow Maiden' | Snow Maiden       | 0.75 x 0.5 | 300mm    | as shown         | 15       |
|          | overs & Grasses                   |                   |            |          |                  |          |
| Cg       | Carpobrotus glaucescens           | Pig Face          | 0.2 x 1    | 150mm    | 5/m <sup>2</sup> | 93       |
| SCS      | Senecio serpens                   | Blue Chalk Sticks | 0.6 x 0.6  | 150mm    | 5/m <sup>2</sup> | 16       |