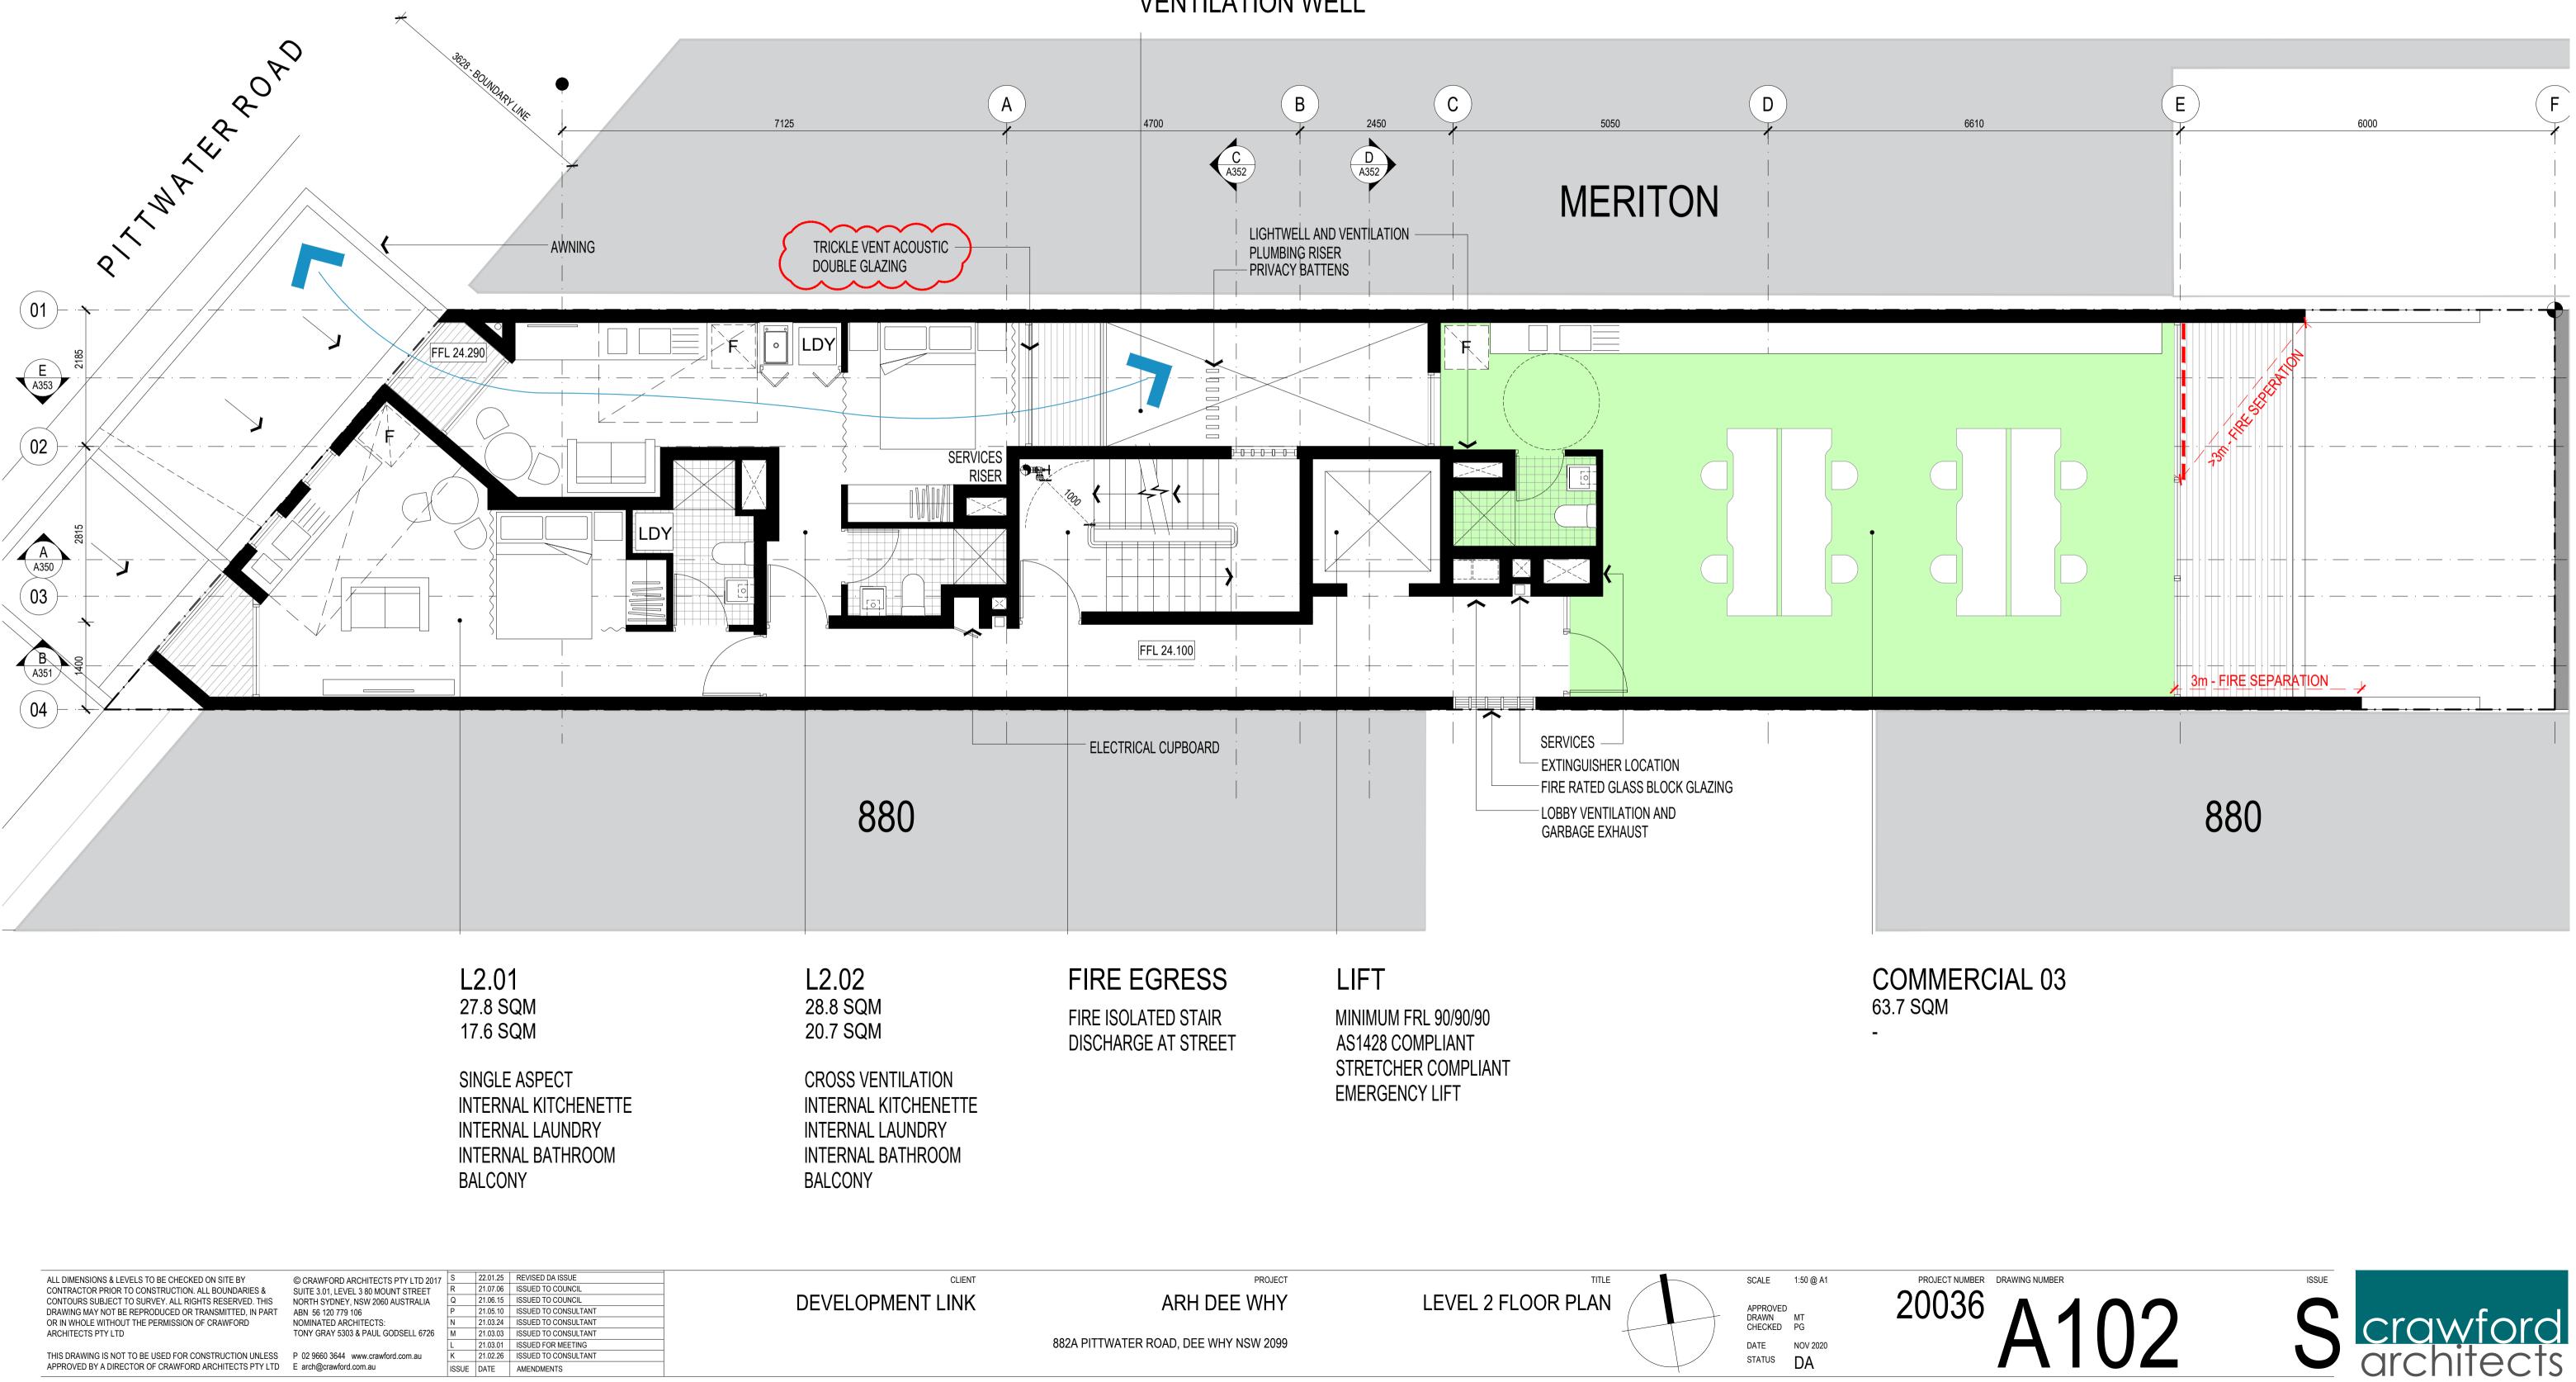

882A PITTWATER ROAD, DEE WHY NSW 2099

LEVEL 8 FLOOR PLAN

APPROVED DRAWN MT CHECKED PG DATE NOV 2020 STATUS DA

| NOTES                                   | LEGEND  |                                                                                                                  |  |  |  |
|-----------------------------------------|---------|------------------------------------------------------------------------------------------------------------------|--|--|--|
| - ALL LOADBEARING WALLS<br>AND BOUNDING |         | <ul> <li>BOUNDARY</li> <li>DRENCHERS</li> </ul>                                                                  |  |  |  |
| CONSTRUCTION TO BE<br>120/120/120       | UNIT 01 | <ul> <li>UNIT NUMBER</li> <li>TOTAL AREA</li> <li>TOTAL AREA EXCLUDING</li> <li>KITCHEN &amp; TOILETS</li> </ul> |  |  |  |
|                                         |         | ACCESSIBLE UNIT                                                                                                  |  |  |  |
|                                         |         | COMMERCIAL SPACE                                                                                                 |  |  |  |
|                                         |         | CROSS-VENTILATION                                                                                                |  |  |  |