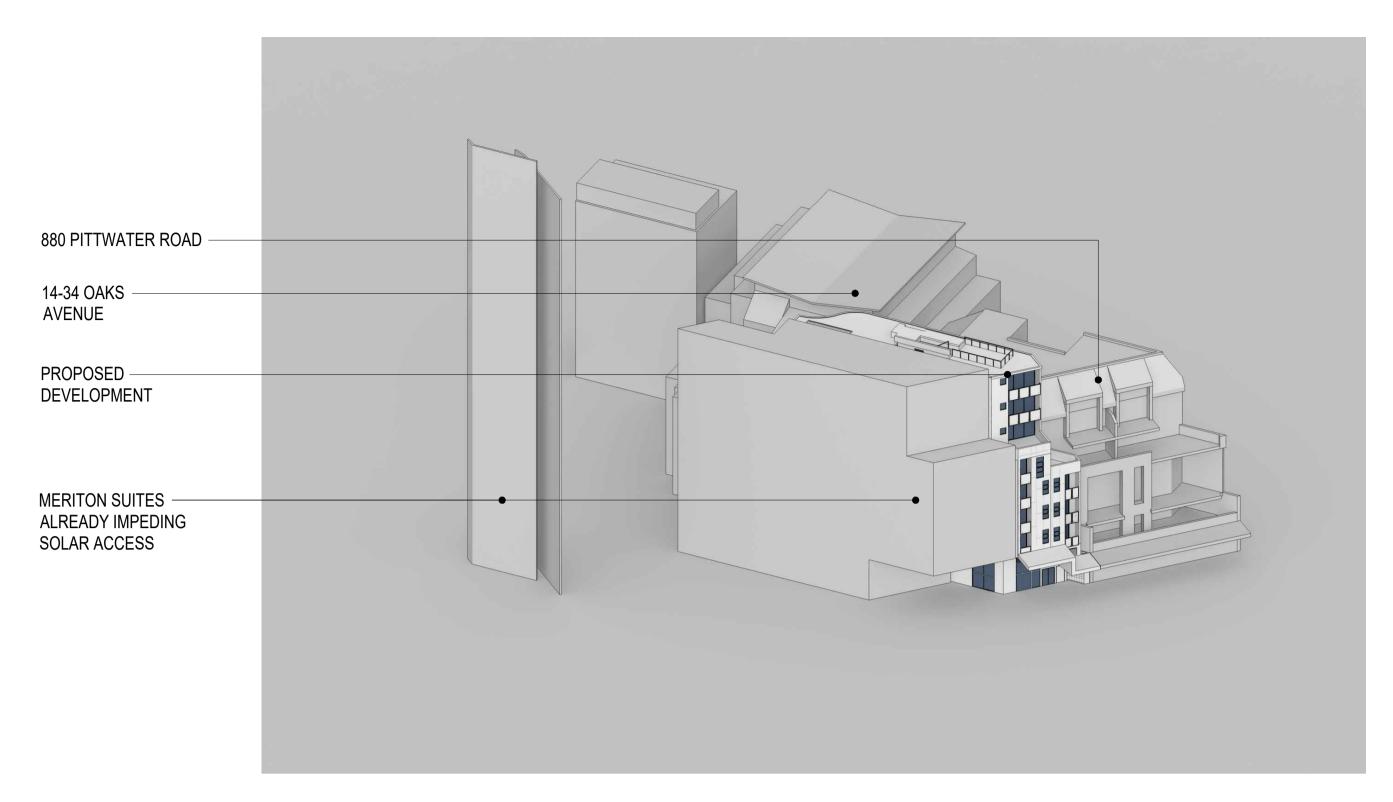

## 880 PITTWATER ROAD

PROPOSED -DEVELOPMENT

14-34 OAKS AVENUE

MERITON SUITES ALREADY IMPEDING SOLAR ACCESS

04 JUNE 12:00 PM

SCALE N.T.S APPROVED DRAWN MT CHECKED PG

DATE NOV 2020

STATUS DA

14-34 OAKS -AVENUE

880 PITTWATER ROAD

MERITON SUITES — ALREADY IMPEDING SOLAR ACCESS

| SCALE | N.T.S |
|-------|-------|
|       |       |

APPROVED DRAWN MT CHECKED PG DATE NOV 2020 STATUS DA

PROJECT ARH DEE WHY

LEVEL 04 TERRACE MERITON SUITES — ALREADY IMPEDING SOLAR ACCESS DECEMEBER 11:00 AM

AVENUE

14-34 OAKS AVENUE

PROPOSED DEVELOPMENT

14-34 OAKS -

880 PITTWATER ROAD -

O1 DECEMEBER 9:00 AM

ALREADY IMPEDING SOLAR ACCESS

14-34 OAKS AVENUE -LEVEL 04 TERRACE MERITON SUITES

14-34 OAKS -AVENUE

DEVELOPMENT

PROPOSED

## 880 PITTWATER ROAD

PROPOSED -DEVELOPMENT

14-34 OAKS AVENUE

14-34 OAKS AVENUE − LEVEL 04 TERRACE

MERITON SUITES ALREADY IMPEDING SOLAR ACCESS

O4 DECEMEBER 12:00 PM

| SC | ALE                      | N.T.S          |
|----|--------------------------|----------------|
| DF | PROVED<br>XAWN<br>IECKED | MT<br>PG       |
| 2. | ATE<br>ATUS              | NOV 2020<br>DA |