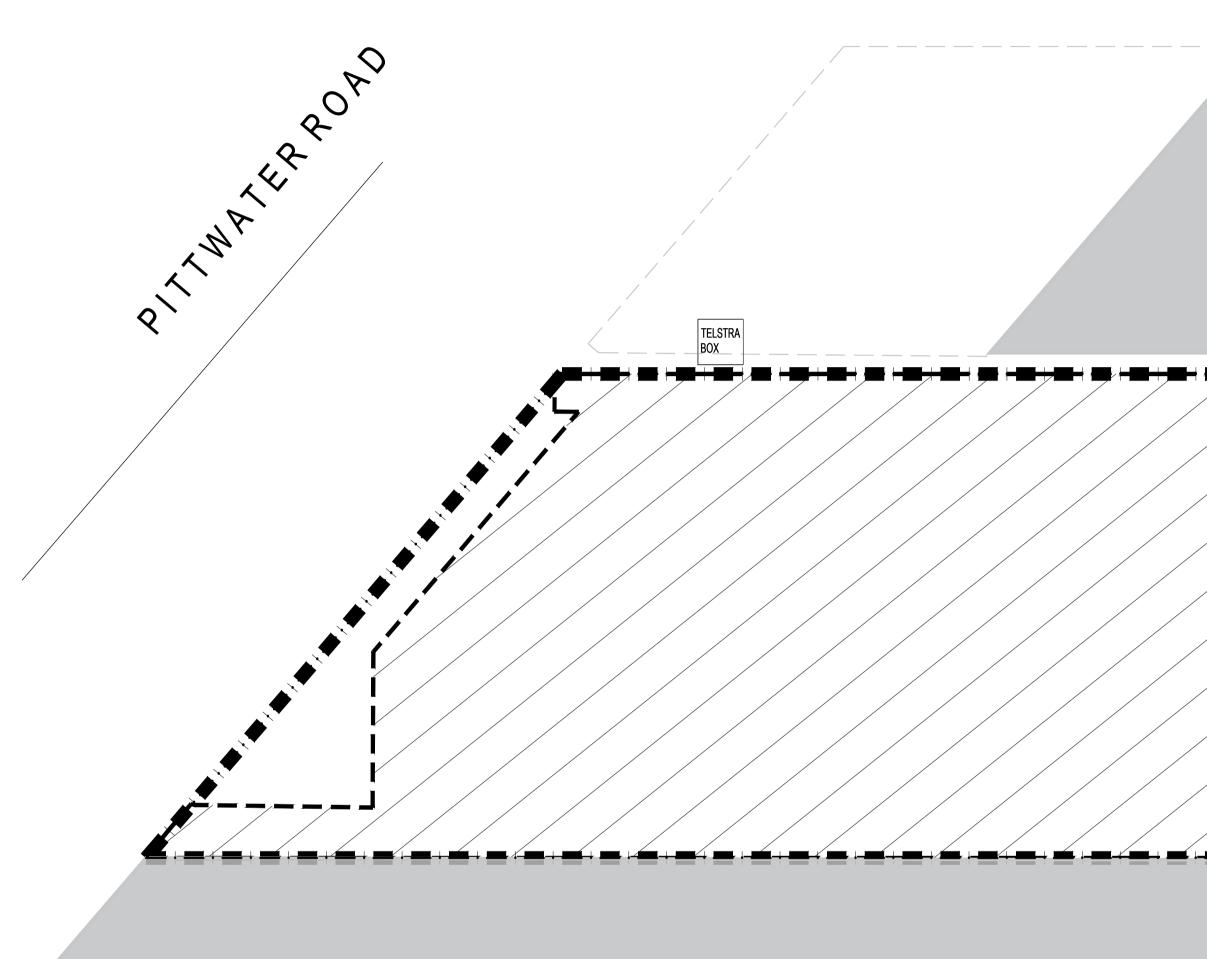

| -             | Double glazing                                             | 2           |

PROJECT

ARH DEE WHY

882A PITTWATER ROAD, DEE WHY NSW 2099

TITLE COVER

SCALE 1:100 @ A1 APPROVED DRAWN MT CHECKED PG DATE NOV 2020

STATUS DA

20036

SITE DATA

6.4m Wide Site 9 Storeys No Basement No Parking On the B-line Outside bus stop Stones throw to retailing Stroll to the beach Sandwiched between the stark unarticulated flat Meriton development to the north, and the quirky Steven Holl inspired Pensacola Seaside folly to the south

NFILL, TRANSITIONAL, TRANSITIONAL, ARBITRATIONAL RCHITECTURE

Materials Setbacks Awnings Heights

Respects Podium heights Arbitrates materials Follows setbacks Marrys building heights Blends and transitions awnings



crawford architects

ISSUE

J



880

| ALL DIMENSIONS & LEVELS TO BE CHECKED ON SITE BY<br>CONTRACTOR PRIOR TO CONSTRUCTION. ALL BOUNDARIES &<br>CONTOURS SUBJECT TO SURVEY. ALL RIGHTS RESERVED. THIS<br>DRAWING MAY NOT BE REPRODUCED OR TRANSMITTED, IN PART<br>OR IN WHOLE WITHOUT THE PERMISSION OF CRAWFORD<br>ARCHITECTS PTY LTD | © CRAWFORD ARCHITECTS PTY LTD 2017<br>SUITE 3.01, LEVEL 3 80 MOUNT STREET<br>NORTH SYDNEY, NSW 2060 AUSTRALIA<br>ABN 56 120 779 106<br>NOMINATED ARCHITECTS:<br>TONY GRAY 5303 & PAUL GODSELL 6726 |   |                  |                                 | DEVELOPMENT LINK |
|----------------------------------------------------------------------------------------------------------------------------------------------------------------------------------------------------------------------------------