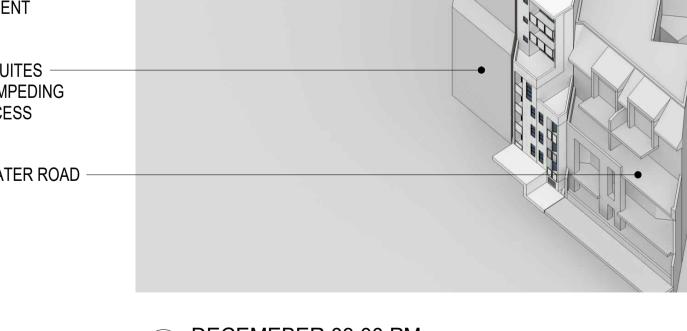

LEVEL 04 TERRACE MERITON SUITES — ALREADY IMPEDING SOLAR ACCESS DECEMEBER 11:00 AM

AVENUE

14-34 OAKS AVENUE

PROPOSED DEVELOPMENT

14-34 OAKS -

880 PITTWATER ROAD -

O1 DECEMEBER 9:00 AM

ALREADY IMPEDING SOLAR ACCESS