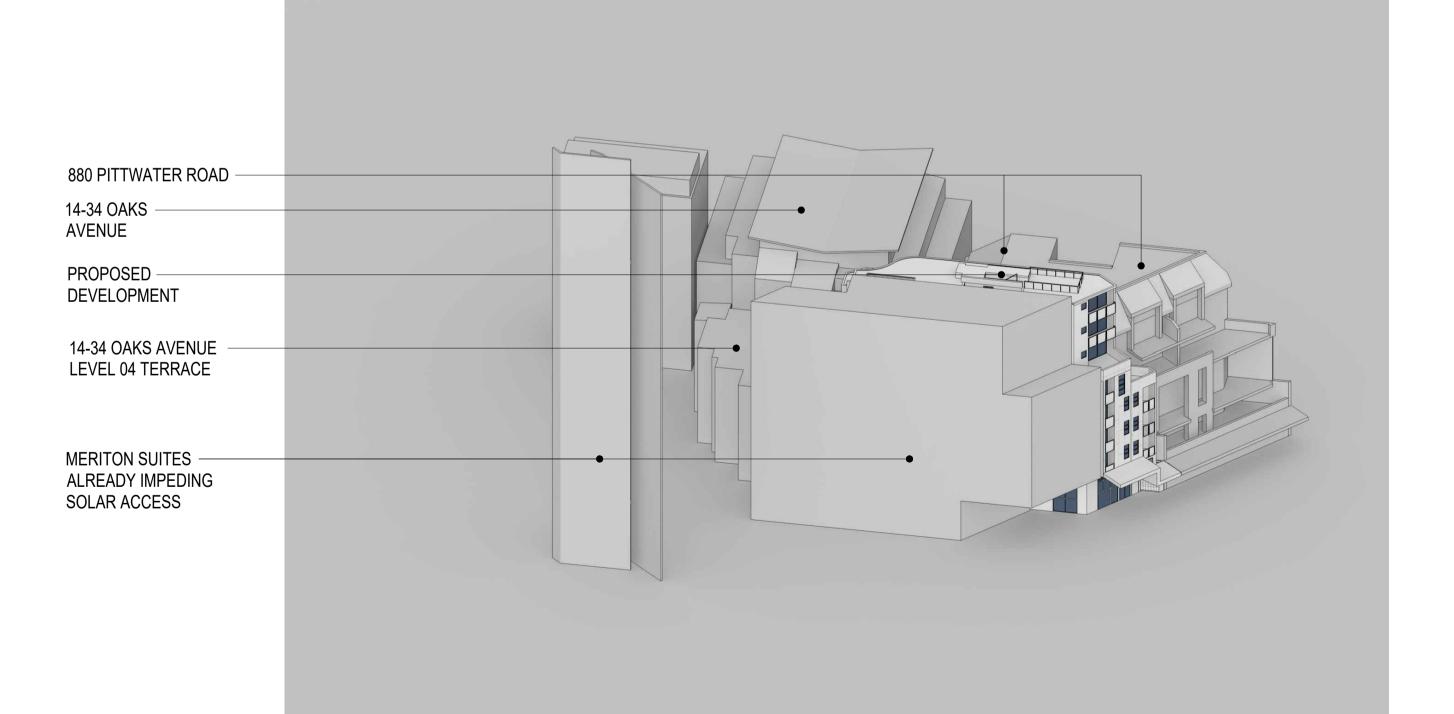

## 880 PITTWATER ROAD

PROPOSED -DEVELOPMENT

14-34 OAKS AVENUE

MERITON SUITES ALREADY IMPEDING SOLAR ACCESS

04 JUNE 12:00 PM

SCALE N.T.S APPROVED DRAWN MT CHECKED PG

DATE NOV 2020

STATUS DA

14-34 OAKS -AVENUE

880 PITTWATER ROAD

MERITON SUITES — ALREADY IMPEDING SOLAR ACCESS

| SCALE | N.T.S |
|-------|-------|
|       |       |

APPROVED DRAWN MT CHECKED PG DATE NOV 2020 STATUS DA

PROJECT ARH DEE WHY

LEVEL 04 TERRACE MERITON SUITES — ALREADY IMPEDING SOLAR ACCESS DECEMEBER 11:00 AM

AVENUE

14-34 OAKS AVENUE

PROPOSED DEVELOPMENT

14-34 OAKS -

880 PITTWATER ROAD -

O1 DECEMEBER 9:00 AM

ALREADY IMPEDING SOLAR ACCESS

14-34 OAKS AVENUE -LEVEL 04 TERRACE MERITON SUITES

14-34 OAKS -AVENUE

DEVELOPMENT

PROPOSED

## 880 PITTWATER ROAD

PROPOSED -DEVELOPMENT

14-34 OAKS AVENUE

14-34 OAKS AVENUE − LEVEL 04 TERRACE

MERITON SUITES ALREADY IMPEDING SOLAR ACCESS

O4 DECEMEBER 12:00 PM

| SC | ALE                      | N.T.S          |
|----|--------------------------|----------------|
| DF | PROVED<br>XAWN<br>IECKED | MT<br>PG       |
| 2. | ATE<br>ATUS              | NOV 2020<br>DA |