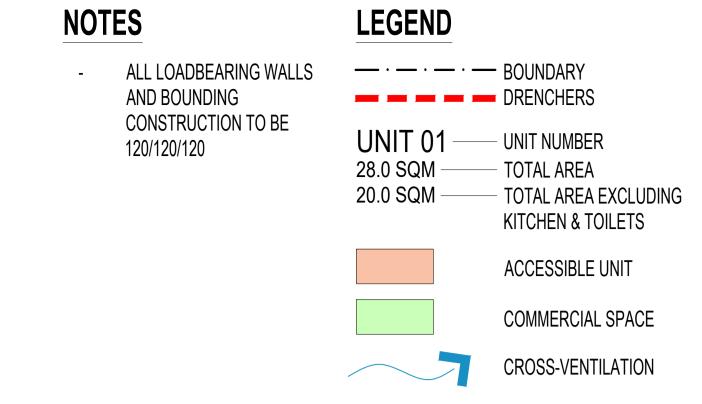

882A PITTWATER ROAD, DEE WHY NSW 2099

ALL LOADBEARING WALLS AND BOUNDING CONSTRUCTION TO BE 120/120/120

| LEGEND |                                                                                                             |
|--------|-------------------------------------------------------------------------------------------------------------|
|        | <ul><li>BOUNDARY</li><li>DRENCHERS</li></ul>                                                                |
|        | <ul> <li>UNIT NUMBER</li> <li>TOTAL AREA</li> <li>TOTAL AREA EXCLUDING<br/>KITCHEN &amp; TOILETS</li> </ul> |
|        | ACCESSIBLE UNIT                                                                                             |
|        | COMMERCIAL SPACE                                                                                            |
|        | CROSS-VENTILATION                                                                                           |

## NOTES

ALL LOADBEARING WALLS AND BOUNDING CONSTRUCTION TO BE 120/120/120

|                                 | <ul><li>BOUNDARY</li><li>DRENCHERS</li></ul> |
|---------------------------------|----------------------------------------------|
| UNIT 01<br>28.0 SQM<br>20.0 SQM |                                              |
|                                 | ACCESSIBLE UNIT                              |
|                                 | COMMERCIAL SPACE                             |
|                                 | CROSS-VENTILATION                            |

| NOTES                                   | LEGEND                                                                                                 |
|-----------------------------------------|--------------------------------------------------------------------------------------------------------|
| - ALL LOADBEARING WALLS<br>AND BOUNDING |                                                                                                        |
| CONSTRUCTION TO BE<br>120/120/120       | UNIT 01 — UNIT NUMBER<br>28.0 SQM — TOTAL AREA<br>20.0 SQM — TOTAL AREA EXCLUDING<br>KITCHEN & TOILETS |
|                                         | ACCESSIBLE UNIT                                                                                        |
|                                         | COMMERCIAL SPACE                                                                                       |
|                                         | CROSS-VENTILATION                                                                                      |

| NOTES                                   | LEGEND                          |                                                                                                                  |
|-----------------------------------------|---------------------------------|------------------------------------------------------------------------------------------------------------------|
| - ALL LOADBEARING WALLS<br>AND BOUNDING |                                 | <ul> <li>BOUNDARY</li> <li>DRENCHERS</li> </ul>                                                                  |
| CONSTRUCTION TO BE 120/120/120          | UNIT 01<br>28.0 SQM<br>20.0 SQM | <ul> <li>UNIT NUMBER</li> <li>TOTAL AREA</li> <li>TOTAL AREA EXCLUDING</li> <li>KITCHEN &amp; TOILETS</li> </ul> |
|                                         |                                 | ACCESSIBLE UNIT                                                                                                  |
|                                         |                                 | COMMERCIAL SPACE                                                                                                 |
|                                         |                                 | CROSS-VENTILATION                                                                                                |

| NOTES                                   | LEGEND                                                                                                 |  |  |  |  |
|-----------------------------------------|--------------------------------------------------------------------------------------------------------|--|--|--|--|
| - ALL LOADBEARING WALLS<br>AND BOUNDING |                                                                                                        |  |  |  |  |
| CONSTRUCTION TO BE<br>120/120/120       | UNIT 01 — UNIT NUMBER<br>28.0 SQM — TOTAL AREA<br>20.0 SQM — TOTAL AREA EXCLUDING<br>KITCHEN & TOILETS |  |  |  |  |
|                                         | ACCESSIBLE UNIT                                                                                        |  |  |  |  |
|                                         | COMMERCIAL SPACE                                                                                       |  |  |  |  |
|                                         | CROSS-VENTILATION                                                                                      |  |  |  |  |