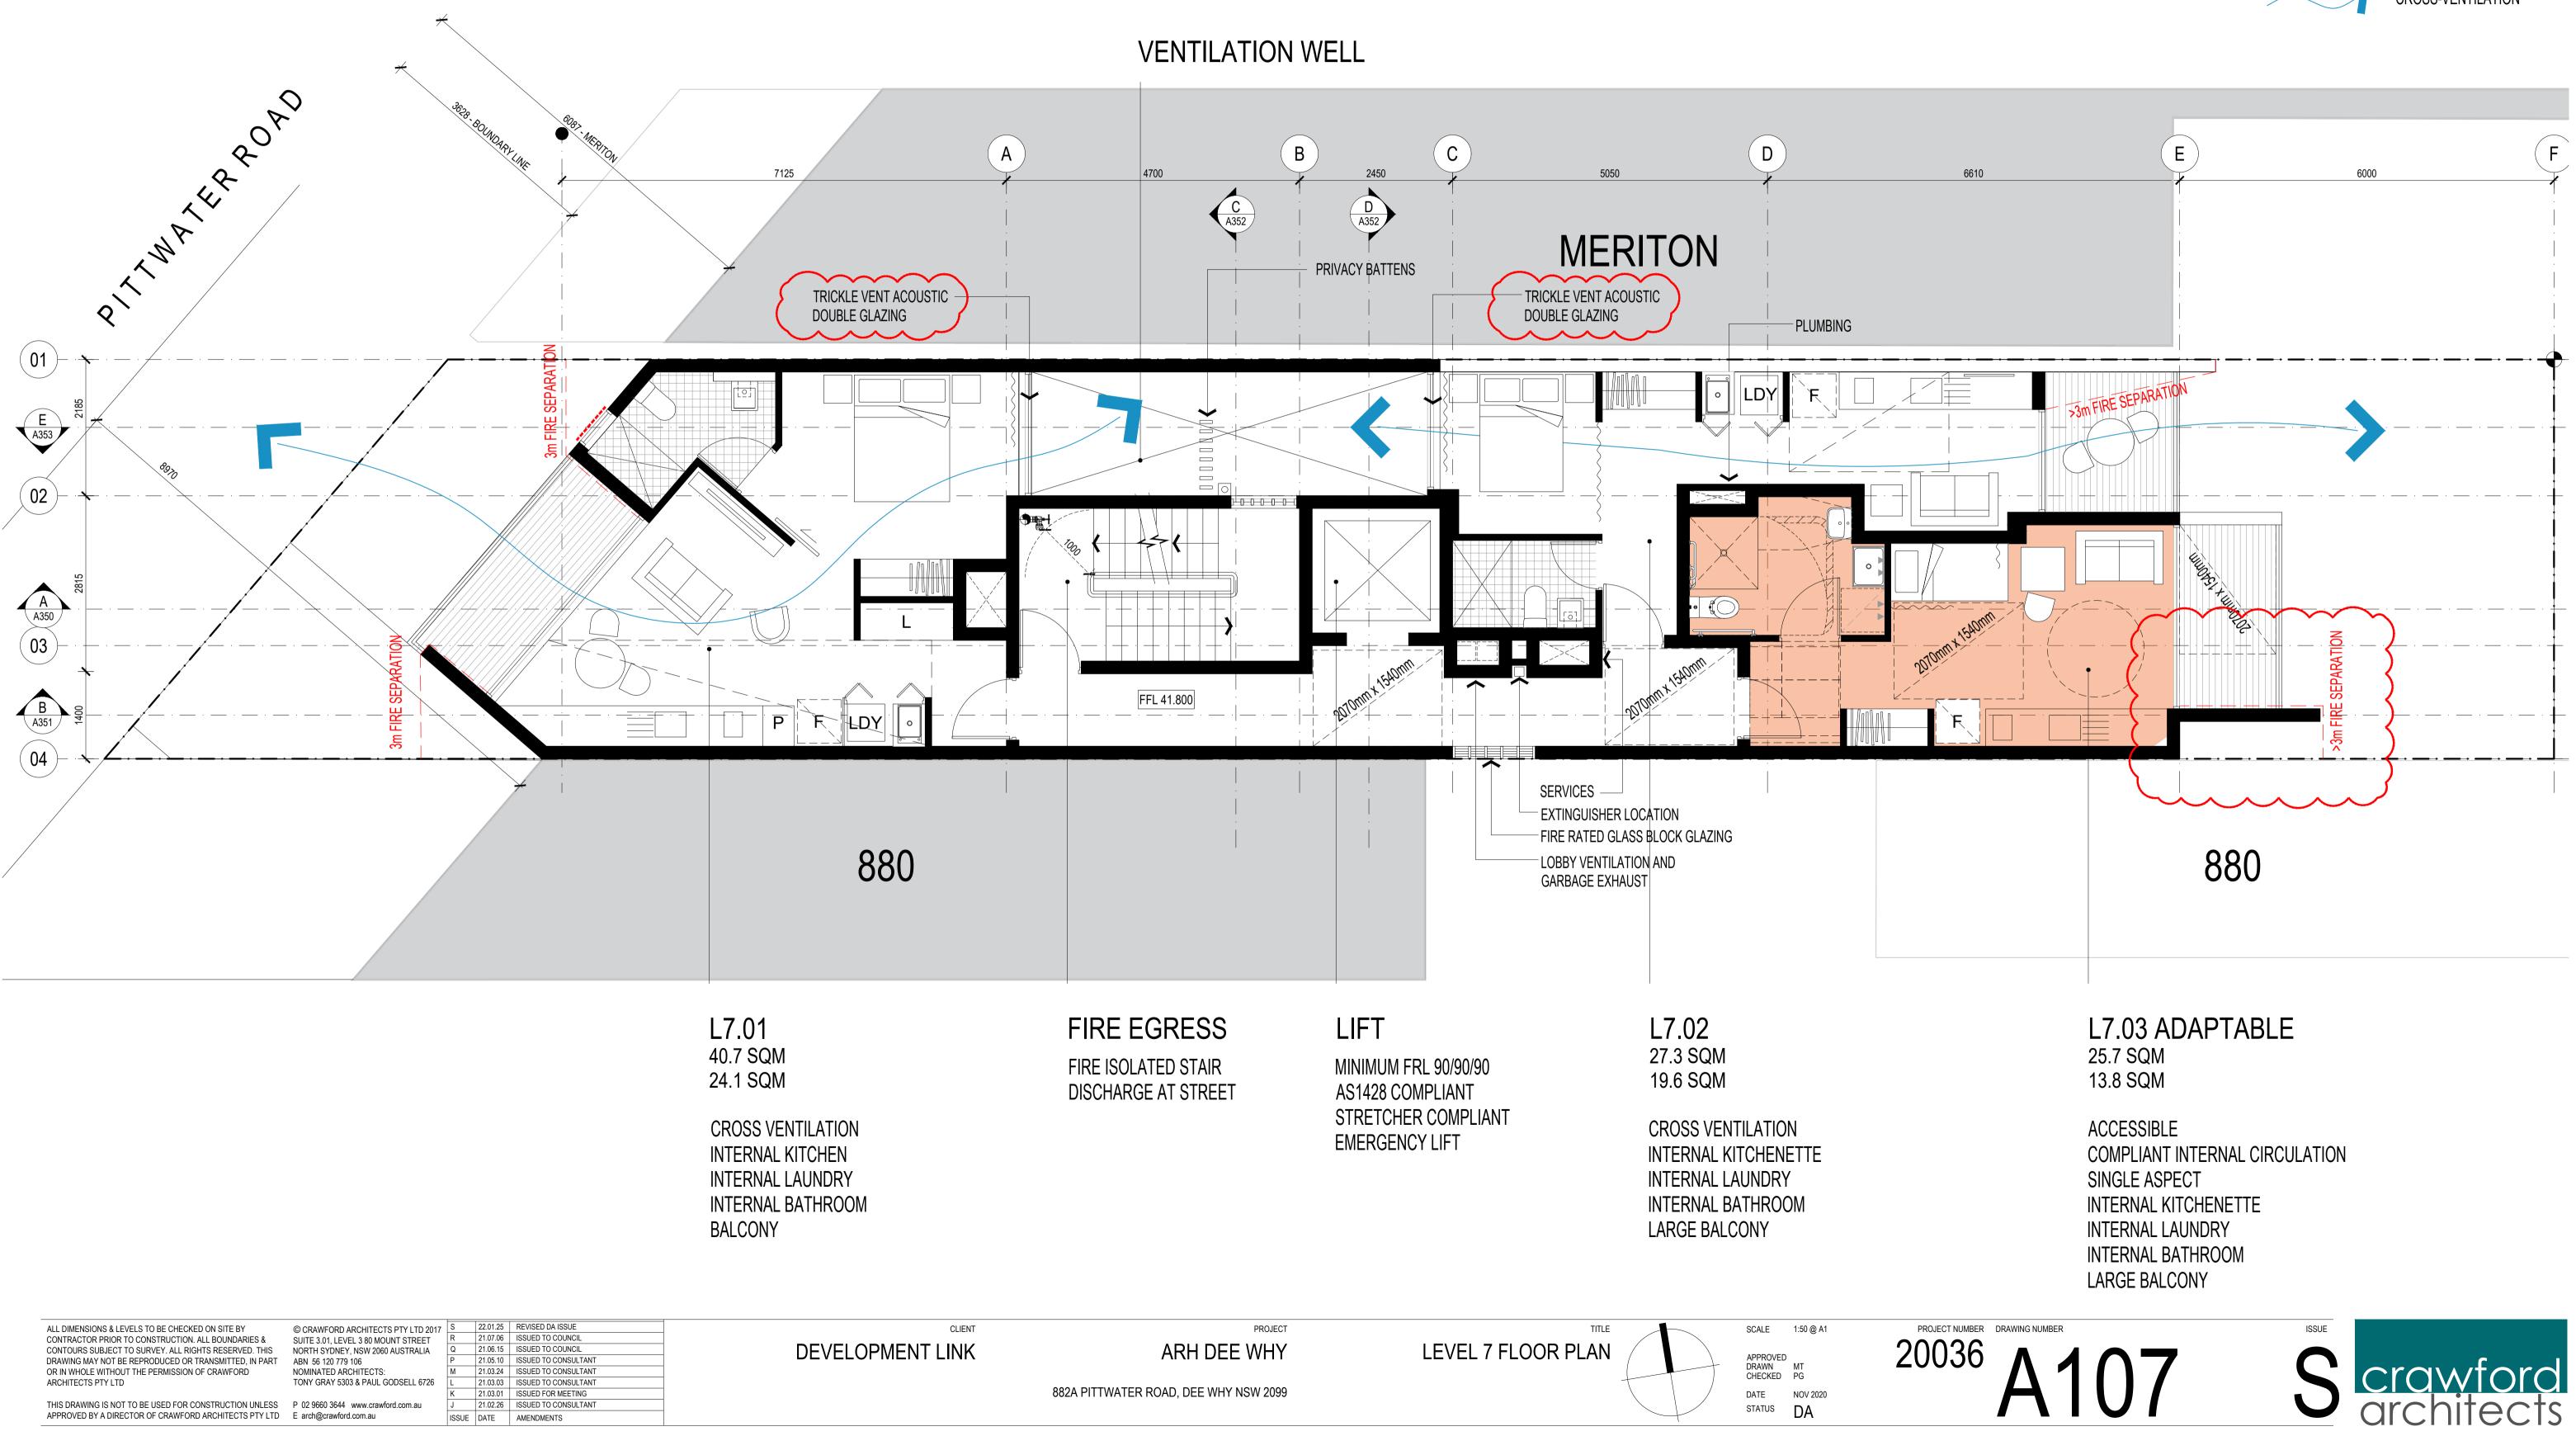

882A PITTWATER ROAD, DEE WHY NSW 2099

LEVEL 8 FLOOR PLAN

APPROVED DRAWN MT CHECKED PG DATE NOV 2020 STATUS DA

| NOTES                                   | LEGEND  |                                                                                                                  |  |  |  |
|-----------------------------------------|---------|------------------------------------------------------------------------------------------------------------------|--|--|--|
| - ALL LOADBEARING WALLS<br>AND BOUNDING |         | <ul> <li>BOUNDARY</li> <li>DRENCHERS</li> </ul>                                                                  |  |  |  |
| CONSTRUCTION TO BE<br>120/120/120       | UNIT 01 | <ul> <li>UNIT NUMBER</li> <li>TOTAL AREA</li> <li>TOTAL AREA EXCLUDING</li> <li>KITCHEN &amp; TOILETS</li> </ul> |  |  |  |
|                                         |         | ACCESSIBLE UNIT                                                                                                  |  |  |  |
|                                         |         | COMMERCIAL SPACE                                                                                                 |  |  |  |
|                                         |         | CROSS-VENTILATION                                                                                                |  |  |  |