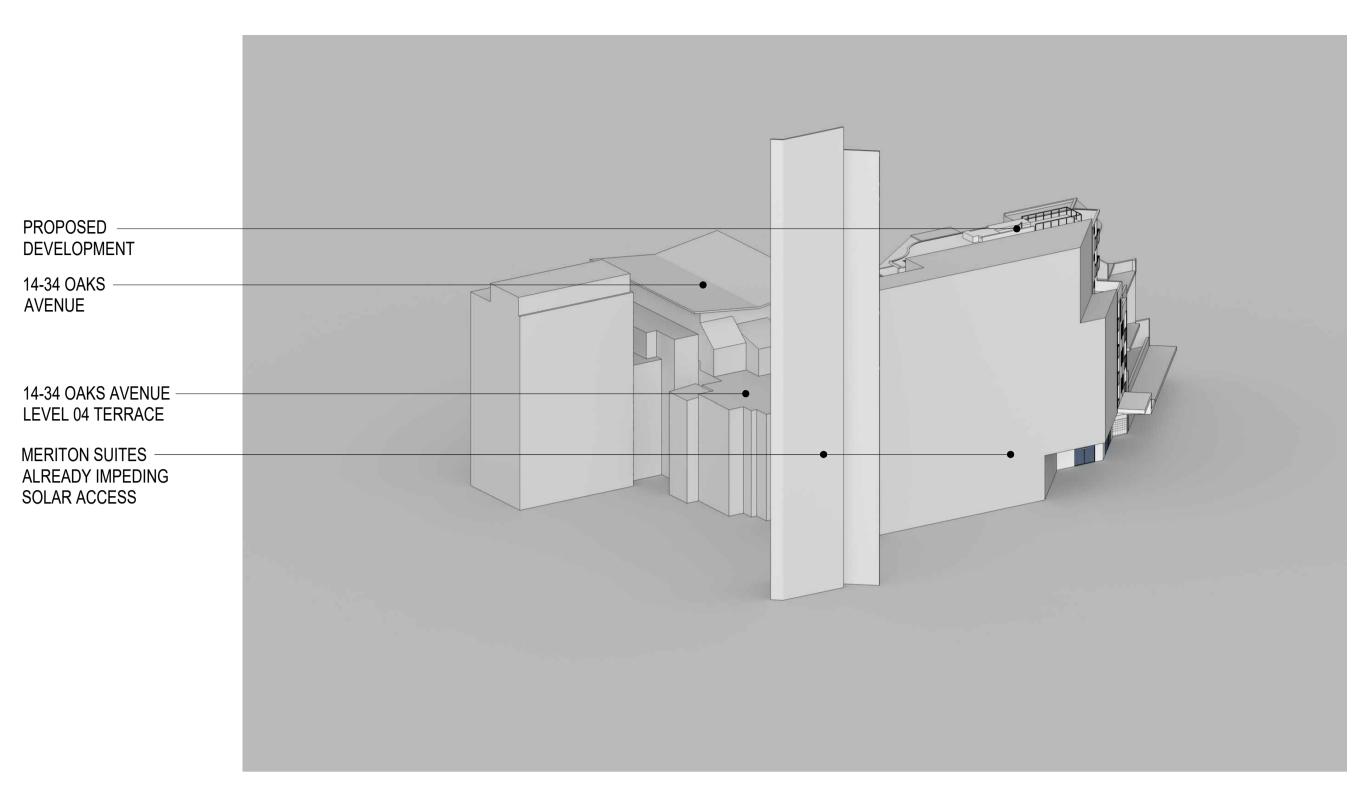

LEVEL 04 TERRACE MERITON SUITES — ALREADY IMPEDING SOLAR ACCESS DECEMEBER 11:00 AM

AVENUE

14-34 OAKS AVENUE

PROPOSED DEVELOPMENT

14-34 OAKS -

880 PITTWATER ROAD -

O1 DECEMEBER 9:00 AM

ALREADY IMPEDING SOLAR ACCESS

14-34 OAKS AVENUE -LEVEL 04 TERRACE MERITON SUITES

14-34 OAKS -AVENUE

DEVELOPMENT

PROPOSED