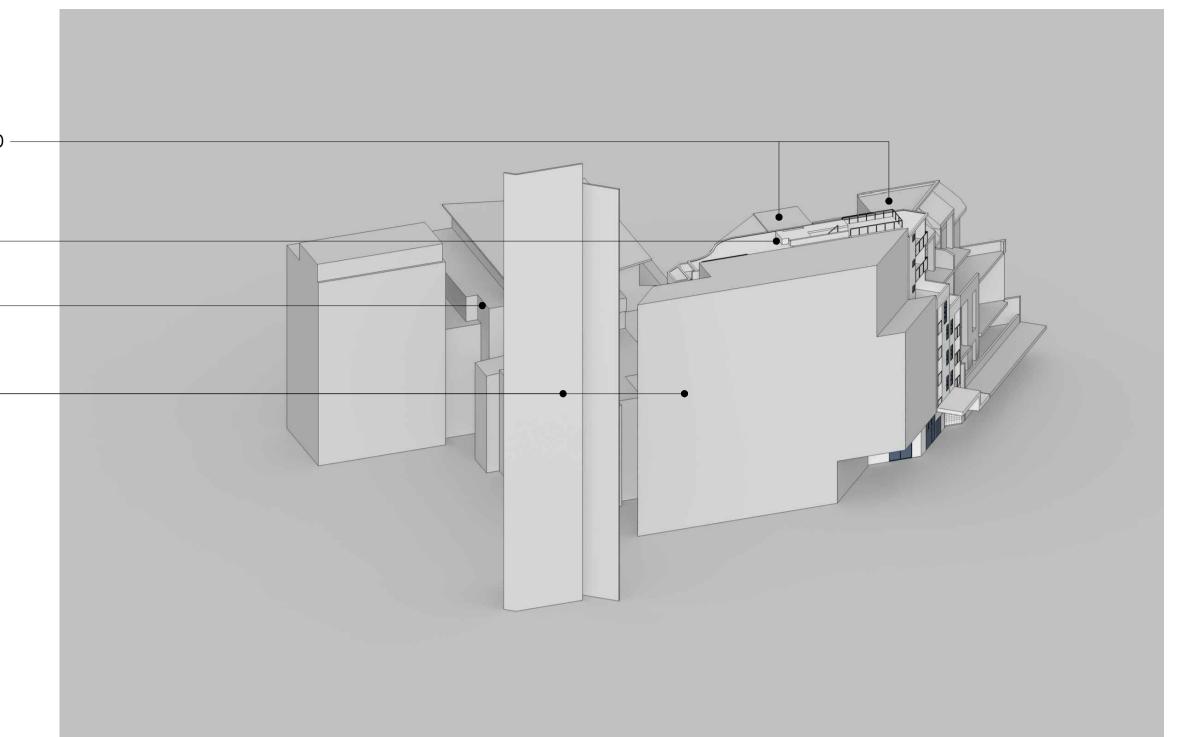

LEVEL 04 TERRACE MERITON SUITES — ALREADY IMPEDING SOLAR ACCESS DECEMEBER 11:00 AM

AVENUE

14-34 OAKS AVENUE

PROPOSED DEVELOPMENT

14-34 OAKS -

880 PITTWATER ROAD -

O1 DECEMEBER 9:00 AM

ALREADY IMPEDING SOLAR ACCESS

14-34 OAKS AVENUE -LEVEL 04 TERRACE MERITON SUITES

14-34 OAKS -AVENUE

DEVELOPMENT

PROPOSED

## 880 PITTWATER ROAD

PROPOSED -DEVELOPMENT

14-34 OAKS AVENUE

14-34 OAKS AVENUE − LEVEL 04 TERRACE

MERITON SUITES ALREADY IMPEDING SOLAR ACCESS

O4 DECEMEBER 12:00 PM

| SC | ALE                      | N.T.S          |
|----|--------------------------|----------------|
| DF | PROVED<br>XAWN<br>IECKED | MT<br>PG       |
| 2. | ATE<br>ATUS              | NOV 2020<br>DA |