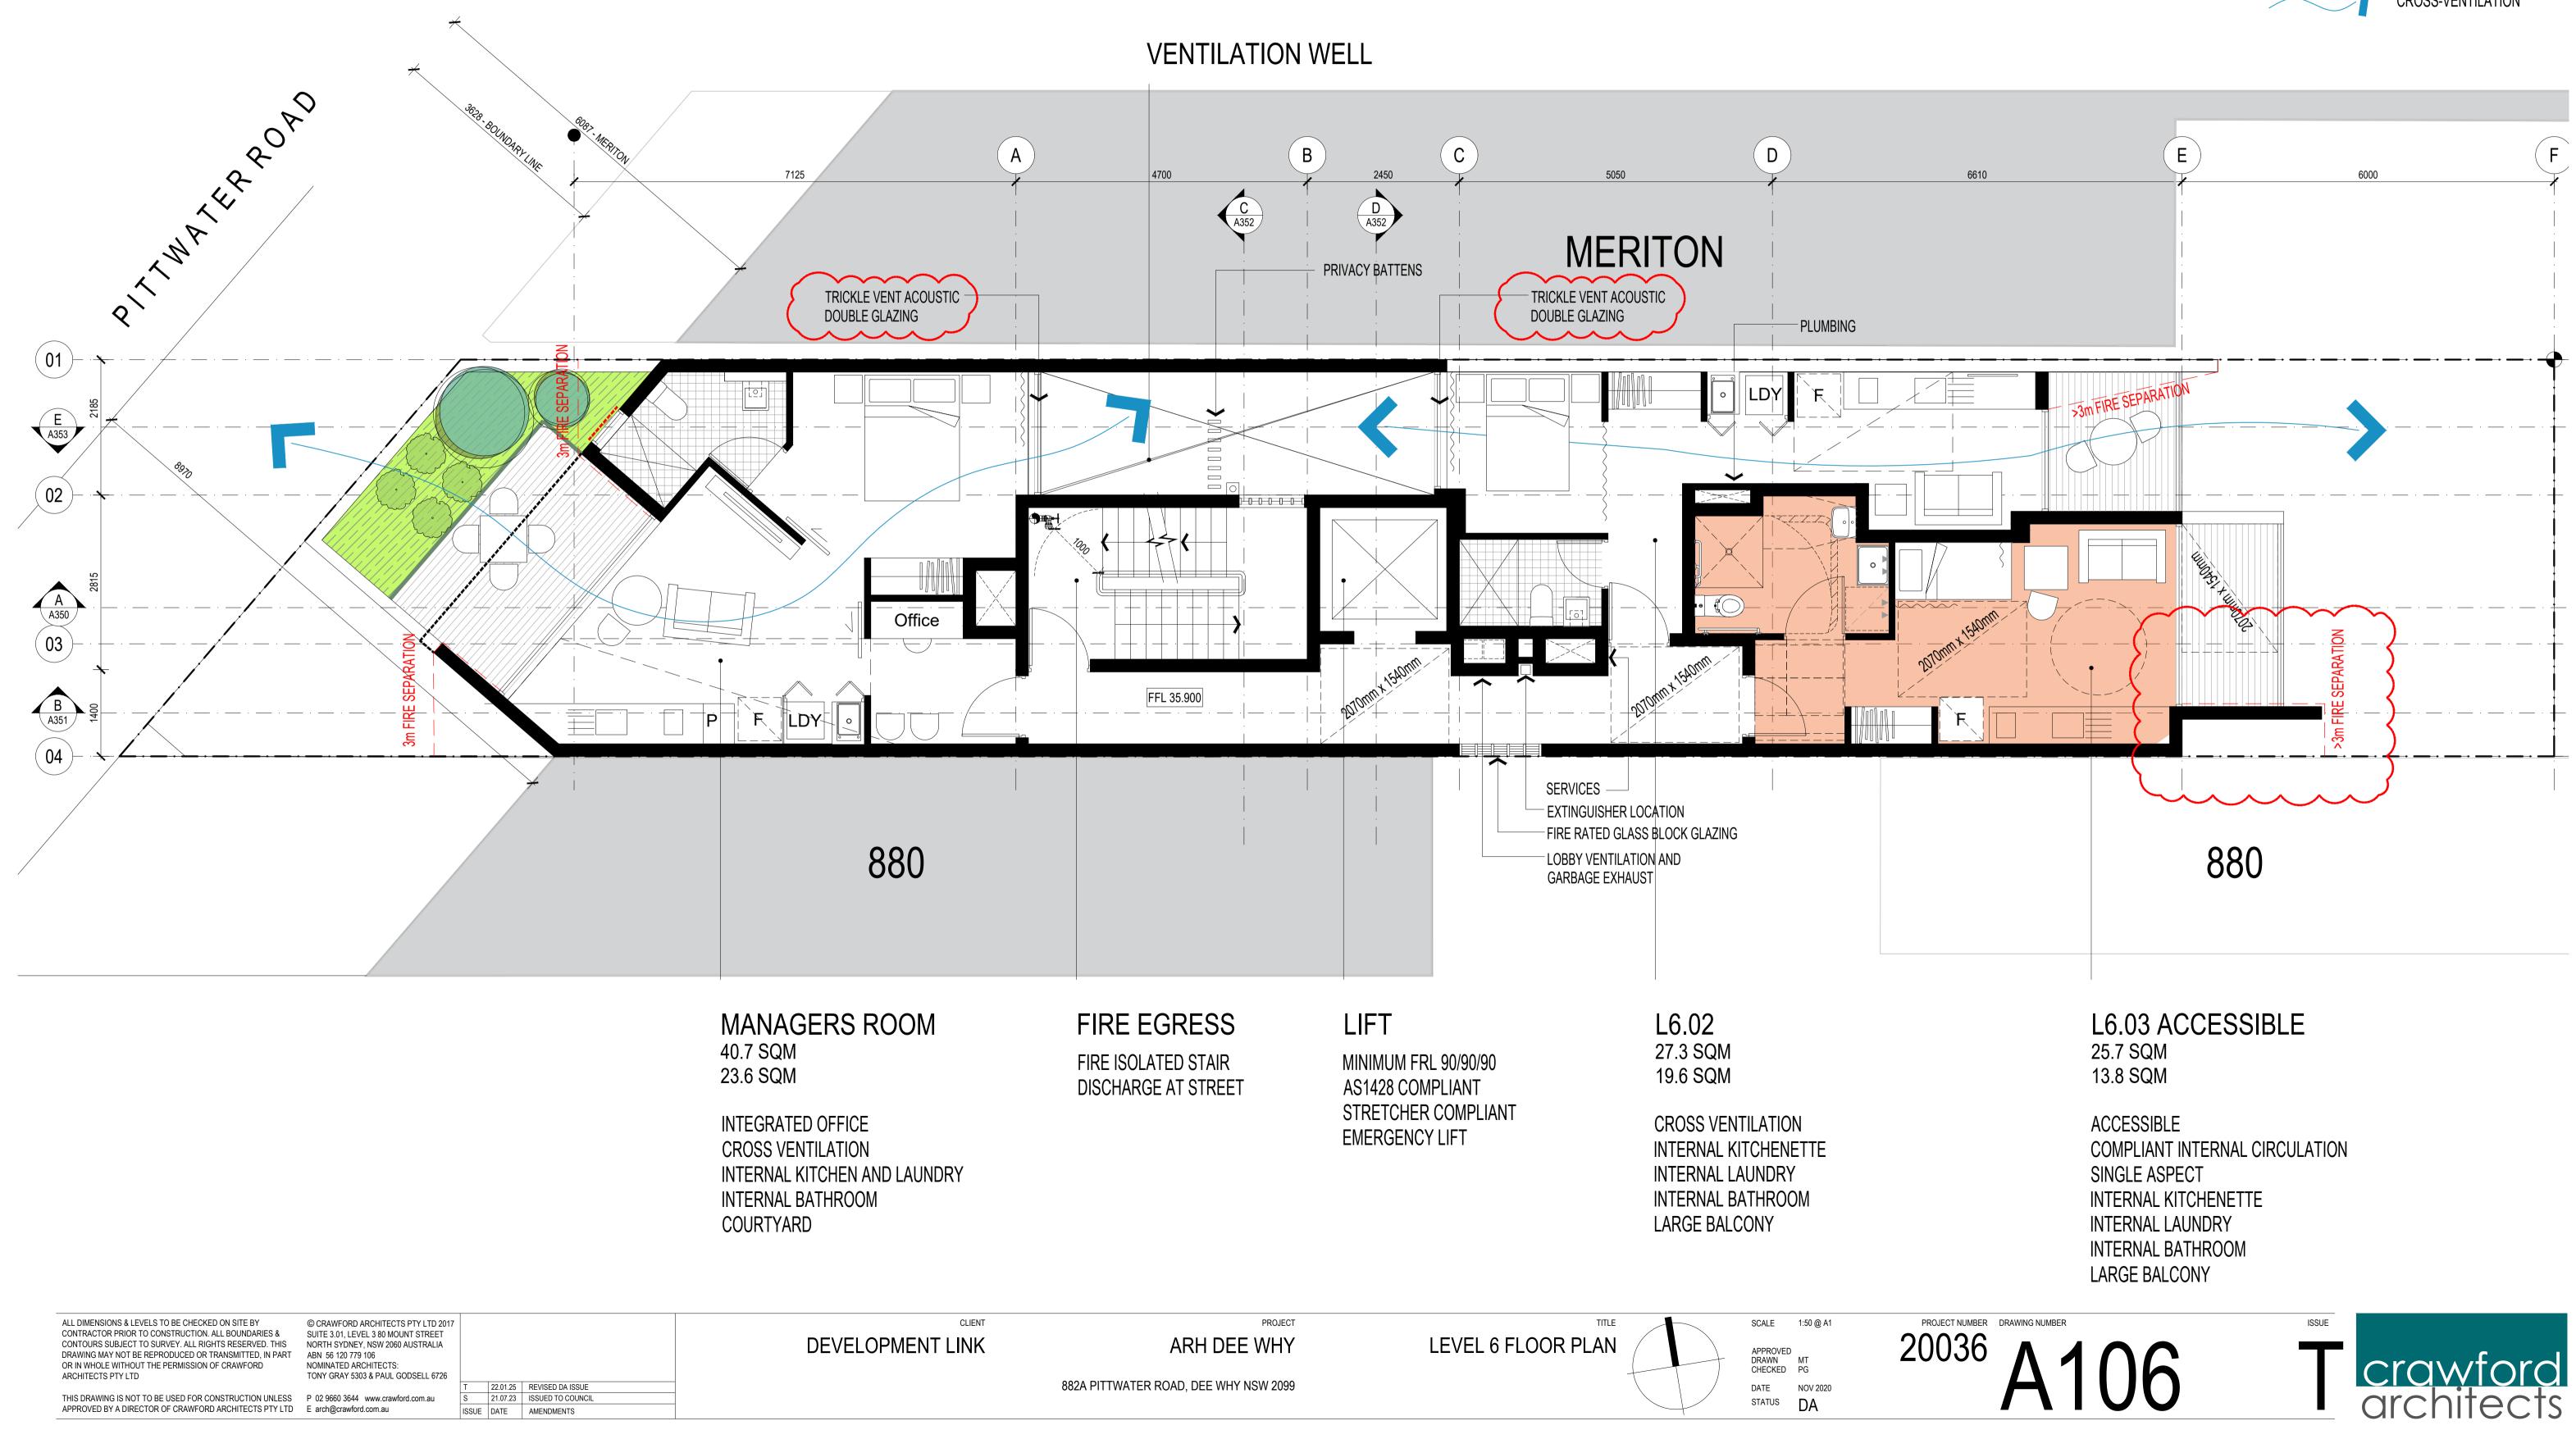

882A PITTWATER ROAD, DEE WHY NSW 2099

LEVEL 8 FLOOR PLAN

APPROVED DRAWN MT CHECKED PG DATE NOV 2020 STATUS DA

| NOTES                                   | LEGEND  |                                                                                                                  |  |  |  |
|-----------------------------------------|---------|------------------------------------------------------------------------------------------------------------------|--|--|--|
| - ALL LOADBEARING WALLS<br>AND BOUNDING |         | <ul> <li>BOUNDARY</li> <li>DRENCHERS</li> </ul>                                                                  |  |  |  |
| CONSTRUCTION TO BE<br>120/120/120       | UNIT 01 | <ul> <li>UNIT NUMBER</li> <li>TOTAL AREA</li> <li>TOTAL AREA EXCLUDING</li> <li>KITCHEN &amp; TOILETS</li> </ul> |  |  |  |
|                                         |         | ACCESSIBLE UNIT                                                                                                  |  |  |  |
|                                         |         | COMMERCIAL SPACE                                                                                                 |  |  |  |
|                                         |         | CROSS-VENTILATION                                                                                                |  |  |  |