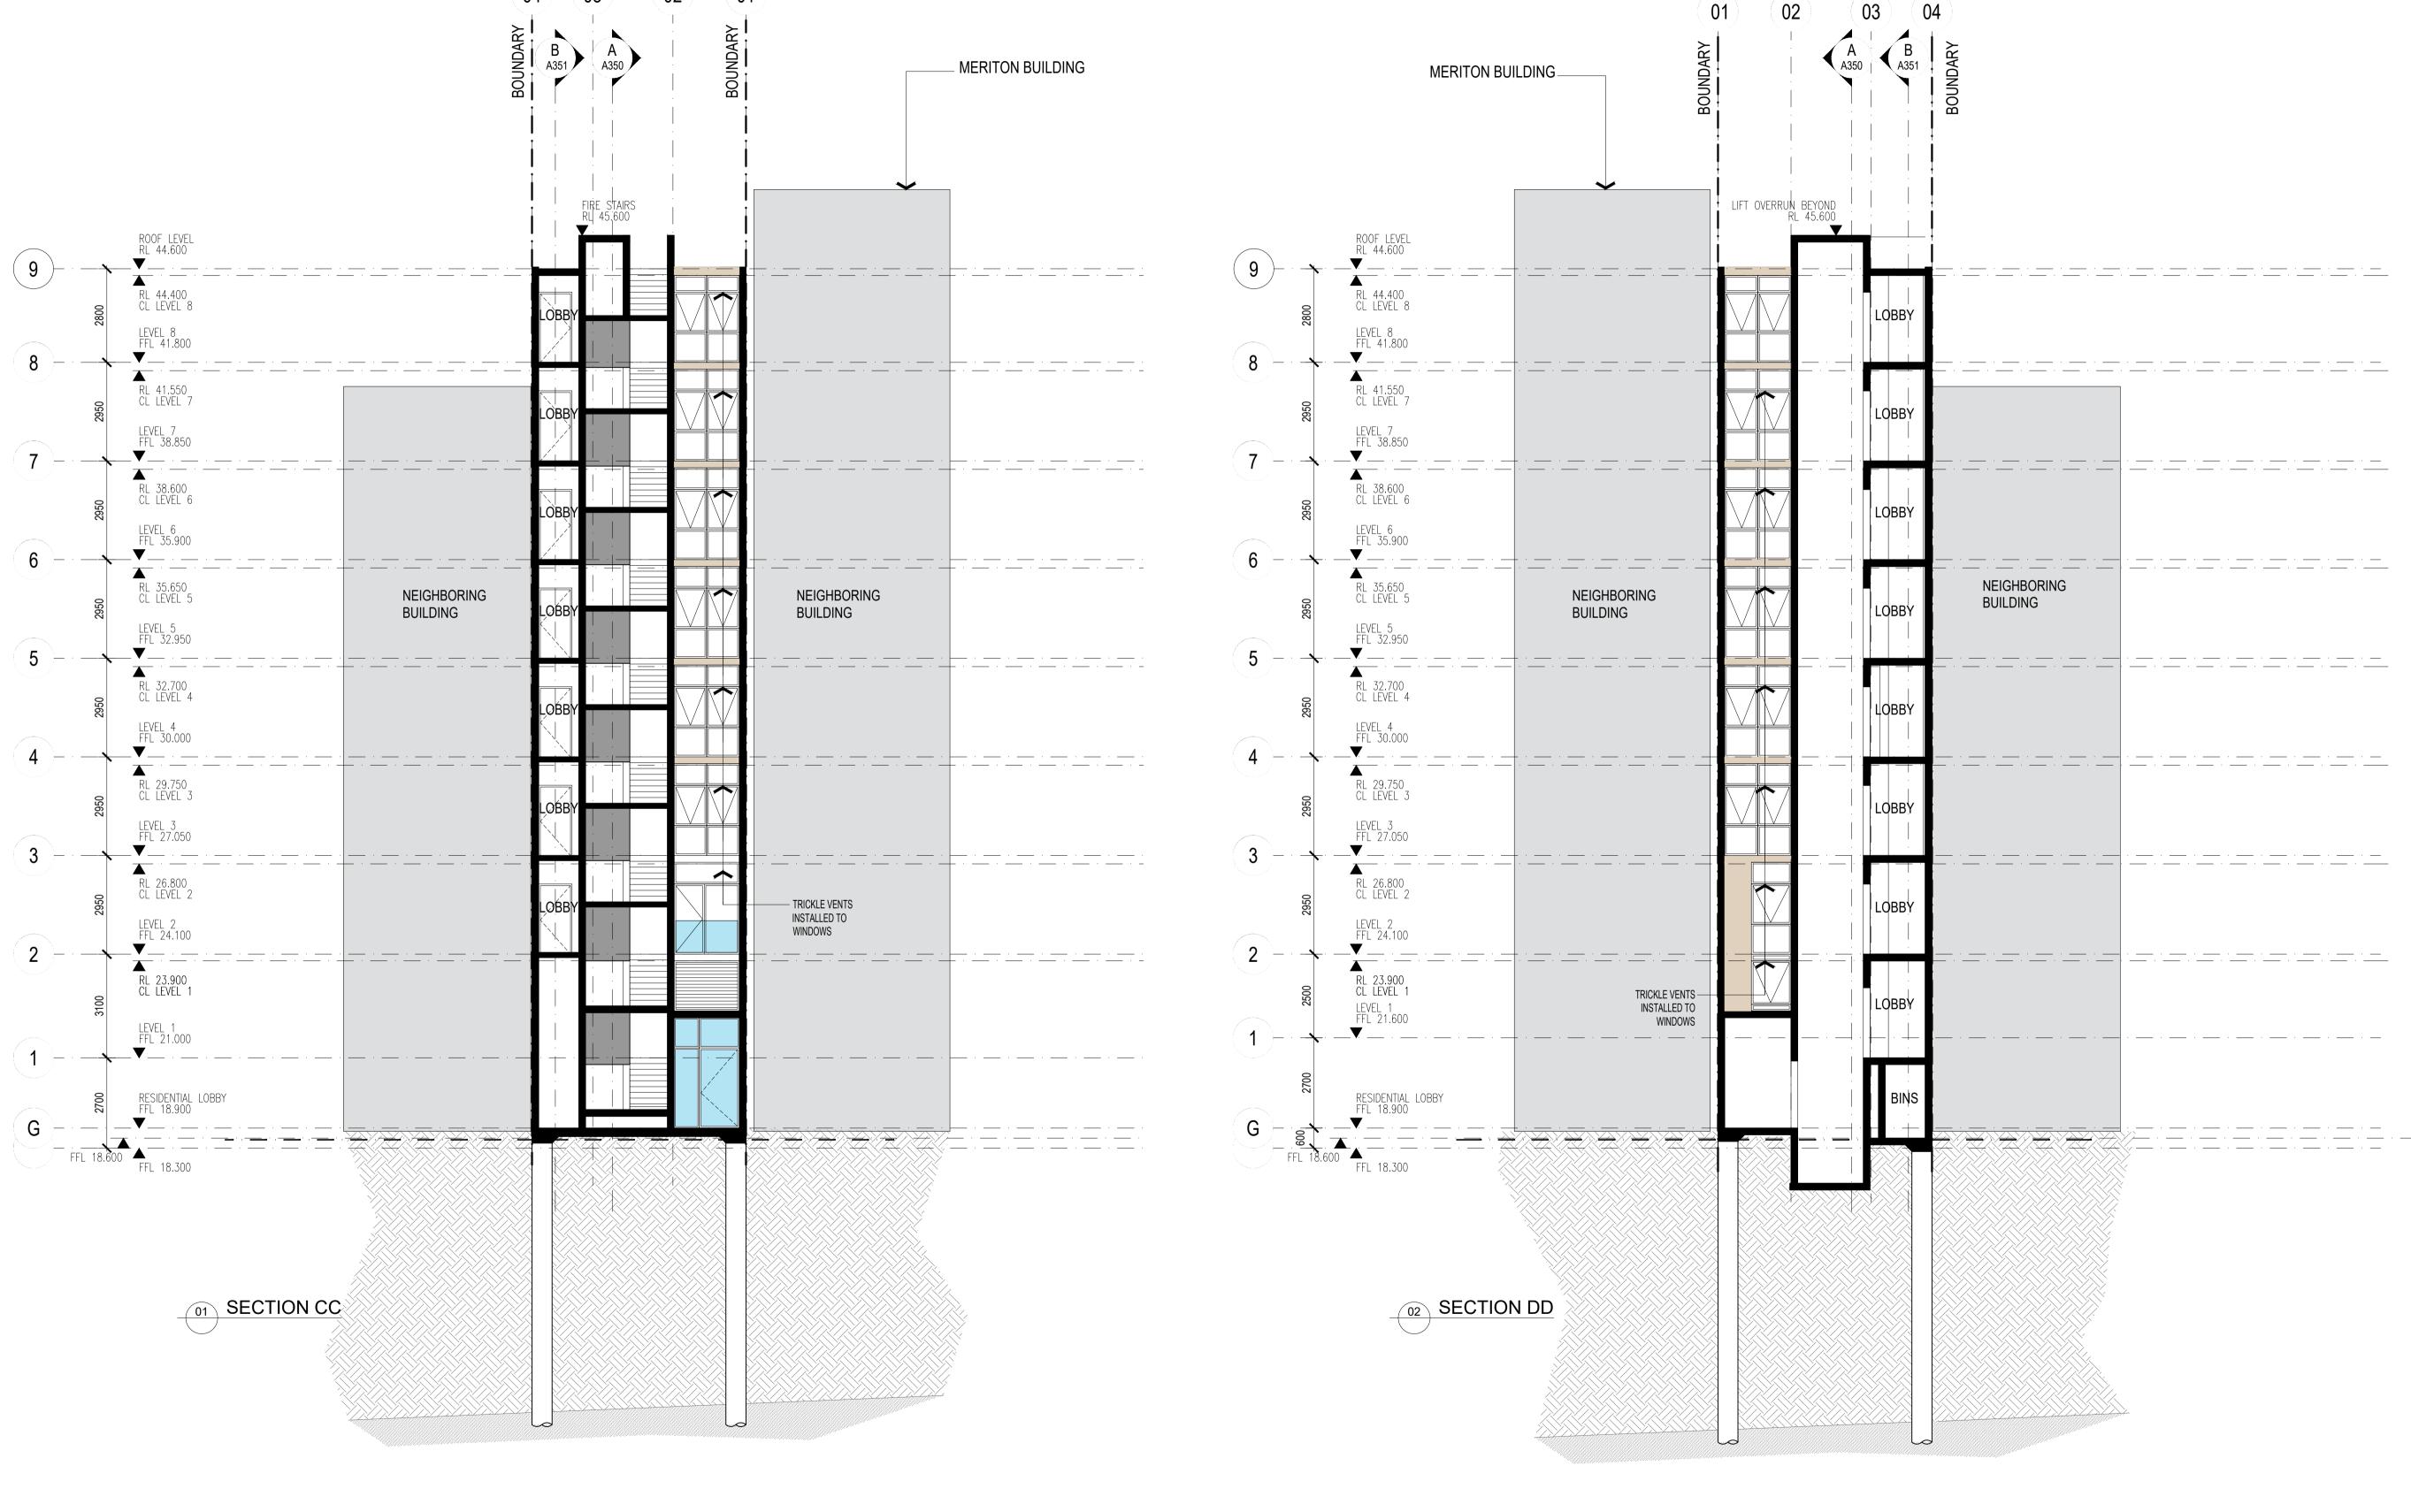

|---|----|------|-----------|-----------------|---|
|     | :      |   | : | : | : | : | :  |      | :         | :               | : |
|     | :<br>: |   | : | : | : | : | :  | :    | :         | :               | : |
|     | :      |   | : | : | : | : | :  |      | :         | :               | : |
|     | :      |   | : | : | : | : | :  | :    | :         | :               | : |
|     |        |   |   |   |   |   |    |      |           |                 |   |
|     | :      |   | : | : | : | : | NE | IGHH | BOUI      | ः <u>—</u><br>२ | : |
| · · | :      |   | : | : | : | : | NE | IGHH | BOUF      | :<br>?<br>:     | : |
|     | :<br>: |   | : | : | : | · | NE | IGHH | :<br>BOUF | :<br>?<br>:     | : |
|     | :<br>: |   |   |   |   |   |    | IGHH | :<br>BOUF | :<br>?          |   |



ALL DIMENSIONS & LEVELS TO BE CHECKED ON SITE BY CONTRACTOR PRIOR TO CONSTRUCTION. ALL BOUNDARIES & CONTOURS SUBJECT TO SURVEY. ALL RIGHTS RESERVED. THIS DRAWING MAY NOT BE REPRODUCED OR TRANSMITTED, IN PART ABN 56 120 779 106 OR IN WHOLE WITHOUT THE PERMISSION OF CRAWFORD ARCHITECTS PTY LTD

SUITE 3.01, LEVEL 3 80 MOUNT STREET NORTH SYDNEY, NSW 2060 AUSTRALIA NOMINATED ARCHITECTS: TONY GRAY 5303 & PAUL GODSELL 6726

© CRAWFORD ARCHITECTS PTY LTD 2017

THIS DRAWING IS NOT TO BE USED FOR CONSTRUCTION UNLESS P 02 9660 3644 www.crawford.com.au APPROVED BY A DIRECTOR OF CRAWFORD ARCHITECTS PTY LTD E arch@crawford.com.au

21.07.06 ISSUED TO COUNCIL 21.06.24 ISSUED TO CONSULTANT ISSUE DATE AMENDMENTS

DEVELOPMENT LINK

CLIENT

03

02

01



SCALE 1:100 @ A1

APPROVED DRAWN MT CHECKED PG

STATU