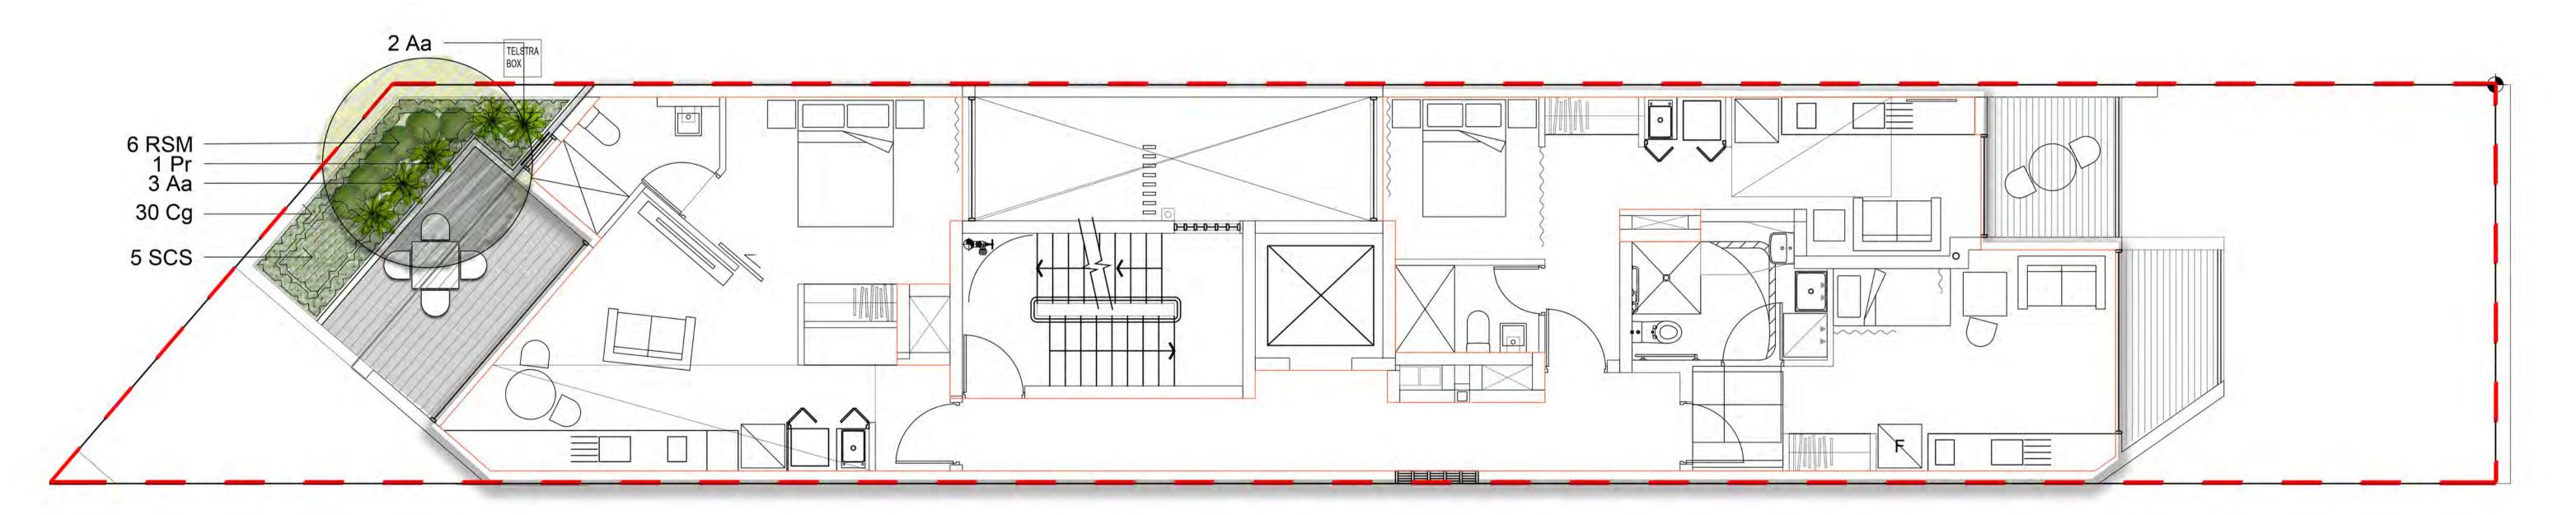

C Architectural Coordination B For Review A For Review Issue Revision Description

SK NM 10.03.2021 NN NM 09.02.2021

JM NM 30.11.2020

Drawn Check Date

Boundary

Proposed Tree (Refer Detail & Plant Schedule)

Shrubs & Accents (Refer Detail & Plant Sche (Refer Detail & Plant Schedule)

A1

Timber Seat

Shade Sail

Paving Type 2

Level 8 - 1:50

**Development Link** 

Drawing Name: Landscape Plans

Project: ARH Dee Why 882A Pittwater Rd, Dee Why DEVELOPMENT APPLICATION

| Symbol   | Botanic Name                      | Common Name       | Mature     | Pot Size | Spacing          | Quantity |
|----------|-----------------------------------|-------------------|------------|----------|------------------|----------|
|          |                                   |                   | H x W (m)  |          |                  |          |
|          |                                   |                   |            |          |                  |          |
| Ground   | Floor                             |                   |            |          |                  |          |
| Shrubs & | Accents                           |                   |            |          |                  |          |
| Ai       | Alcantarea imperialis 'Rubra'     | Bromeliad         | 0.7 x 0.7  | 300mm    | as shown         | 3        |
| By       | Beschomeria yuccoides             | Mexican Lily      | 1 x 1      | 300mm    | as shown         | 6        |
| RSM      | Raphiolepis indica 'Snow Maiden'  | Snow Maiden       | 0.75 x 0.5 | 300mm    | as shown         | 6        |
| Vo       | Vibumum odoratissimum             | Sweet Viburnum    | 3 x 2      | 300mm    | as shown         | 7        |
| Groundco | overs & Grasses                   |                   |            |          |                  |          |
| Dr       | Dichondra repens                  | Kidney Weed       | 0.1 x 0.1  | 150mm    | 5/m <sup>2</sup> | 12       |
| LSL      | Liriope 'Silver Lawn'             | Silver Lawn       | 0.35 x 0.4 | 150mm    | 5/m <sup>2</sup> | 24       |
| Tj       | Trachelospermum jasminoides       | Star Jasmine      | 0.2 x 1    | 150mm    | 5/m <sup>2</sup> | 24       |
| Level 6  |                                   |                   |            |          |                  |          |
| Trees    |                                   |                   |            |          |                  | -        |
| Pr       | Plumeria rubra                    | Frangipani        | 6 x 3      | 2m Tall  | as shown         | 1        |
| Shrubs & | Accents                           |                   |            |          |                  |          |
| Aa       | Agave 'Blue Glow'                 | Fox tail Agave    | 1.2 x 1    | 300mm    | as shown         | 5        |
| RSM      | Rhaphiolepis indica 'Snow Maiden' | Snow Maiden       | 0.75 x 0.5 | 300mm    | as shown         | 6        |
| Groundco | overs & Grasses                   |                   |            |          |                  |          |
| Cg       | Carpobrotus glaucescens           | Pig Face          | 0.2 x 1    | 150mm    | 5/m <sup>2</sup> | 30       |
| SCS      | Senecio serpens                   | Blue Chalk Sticks | 0.6 x 0.6  | 150mm    | 5/m <sup>2</sup> | 5        |
| Level 8  |                                   |                   |            |          |                  |          |
| Trees    |                                   |                   |            |          |                  |          |
| Pr       | Plumeria rubra                    | Frangipani        | 6 x 3      | 2m Tall  | as shown         | 1        |
| Shrubs & |                                   |                   |            |          |                  |          |
| Aa       | Agave 'Blue Glow'                 | Fox tail Agave    | 1.2 x 1    | 300mm    | as shown         | 7        |
| RSM      | Rhaphiolepis indica 'Snow Maiden' | Snow Maiden       | 0.75 x 0.5 | 300mm    | as shown         | 15       |
|          | overs & Grasses                   |                   |            |          |                  |          |
| Cg       | Carpobrotus glaucescens           | Pig Face          | 0.2 x 1    | 150mm    | 5/m <sup>2</sup> | 93       |
| SCS      | Senecio serpens                   | Blue Chalk Sticks | 0.6 x 0.6  | 150mm    | 5/m <sup>2</sup> | 16       |