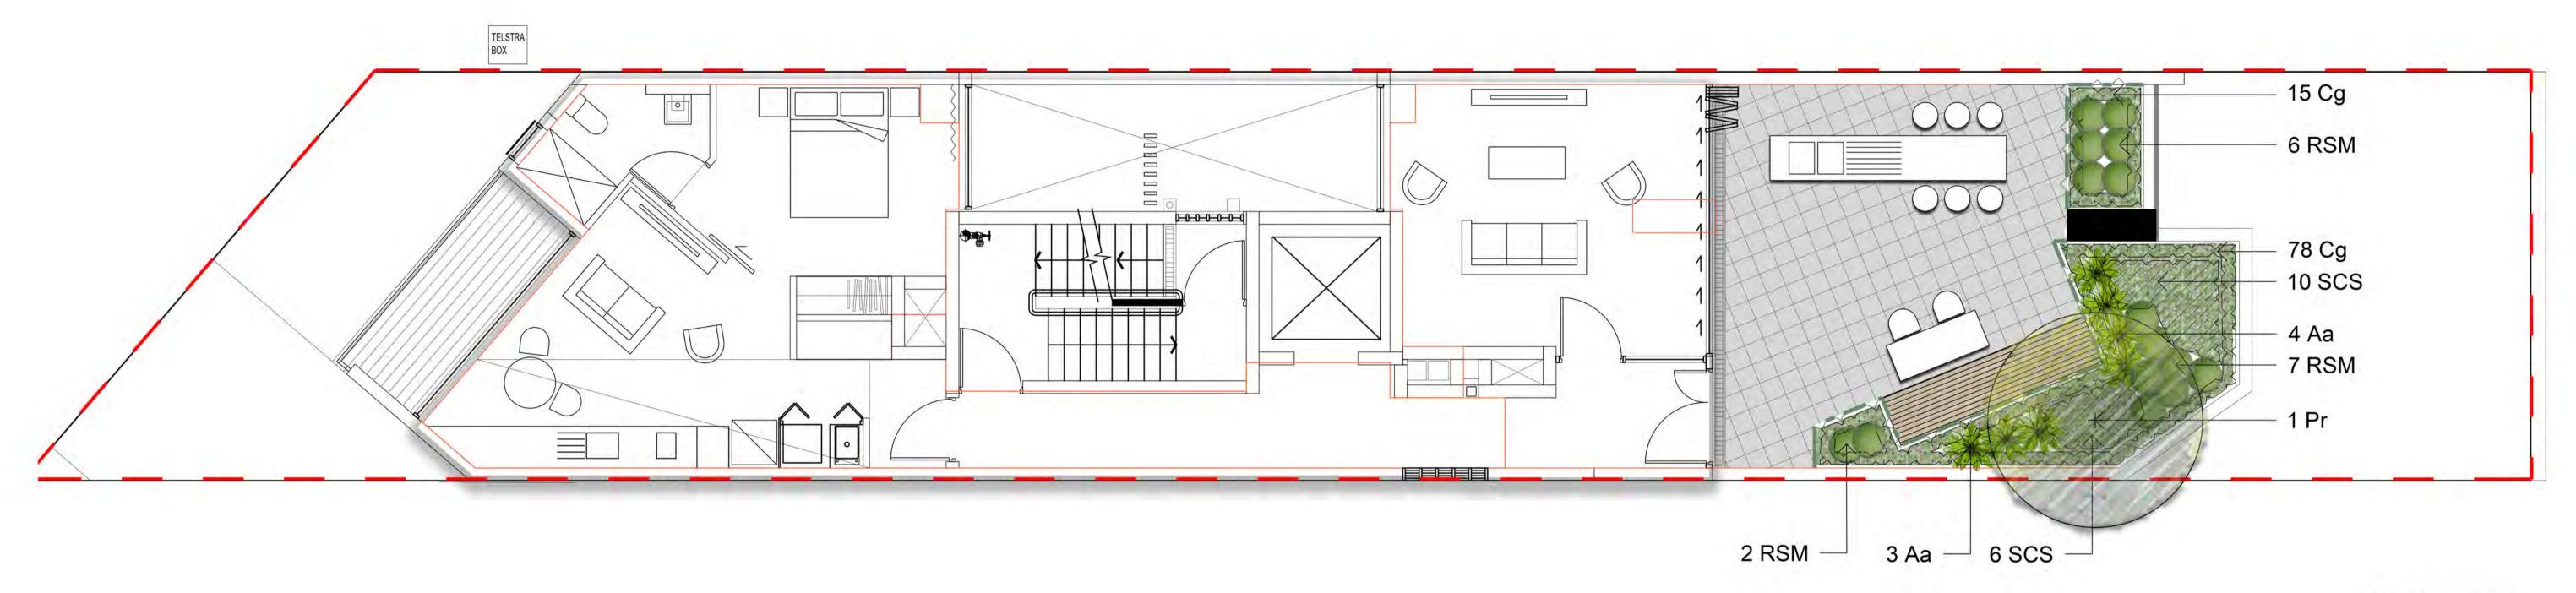

C Architectural Coordination B For Review A For Review Issue Revision Description

JM NM 30.11.2020

Drawn Check Date

Boundary

Proposed Tree (Refer Detail & Plant Schedule)

Shrubs & Accents (Refer Detail & Plant Schedule)

Groundcover/ Grasses S (Refer Detail & Plant Schedule)

Paving Type 1

Paving Type 2

Timber Seat

Ground Floor - 1:50

**Development Link** 

Drawing Name: Landscape Plans

Project: ARH Dee Why 882A Pittwater Rd, Dee Why

## DEVELOPMENT APPLICATION

Scale: 1:50 @ A1 Job Number: SS20-4552

1.5 2 2.5m 0 0.5 1 Drawing Number: Issue: 101 C

Level 6 - 1:50

A1

Timber Seat

Shade Sail

Paving Type 2

Level 8 - 1:50

**Development Link** 

Drawing Name: Landscape Plans

Project: ARH Dee Why 882A Pittwater Rd, Dee Why DEVELOPMENT APPLICATION