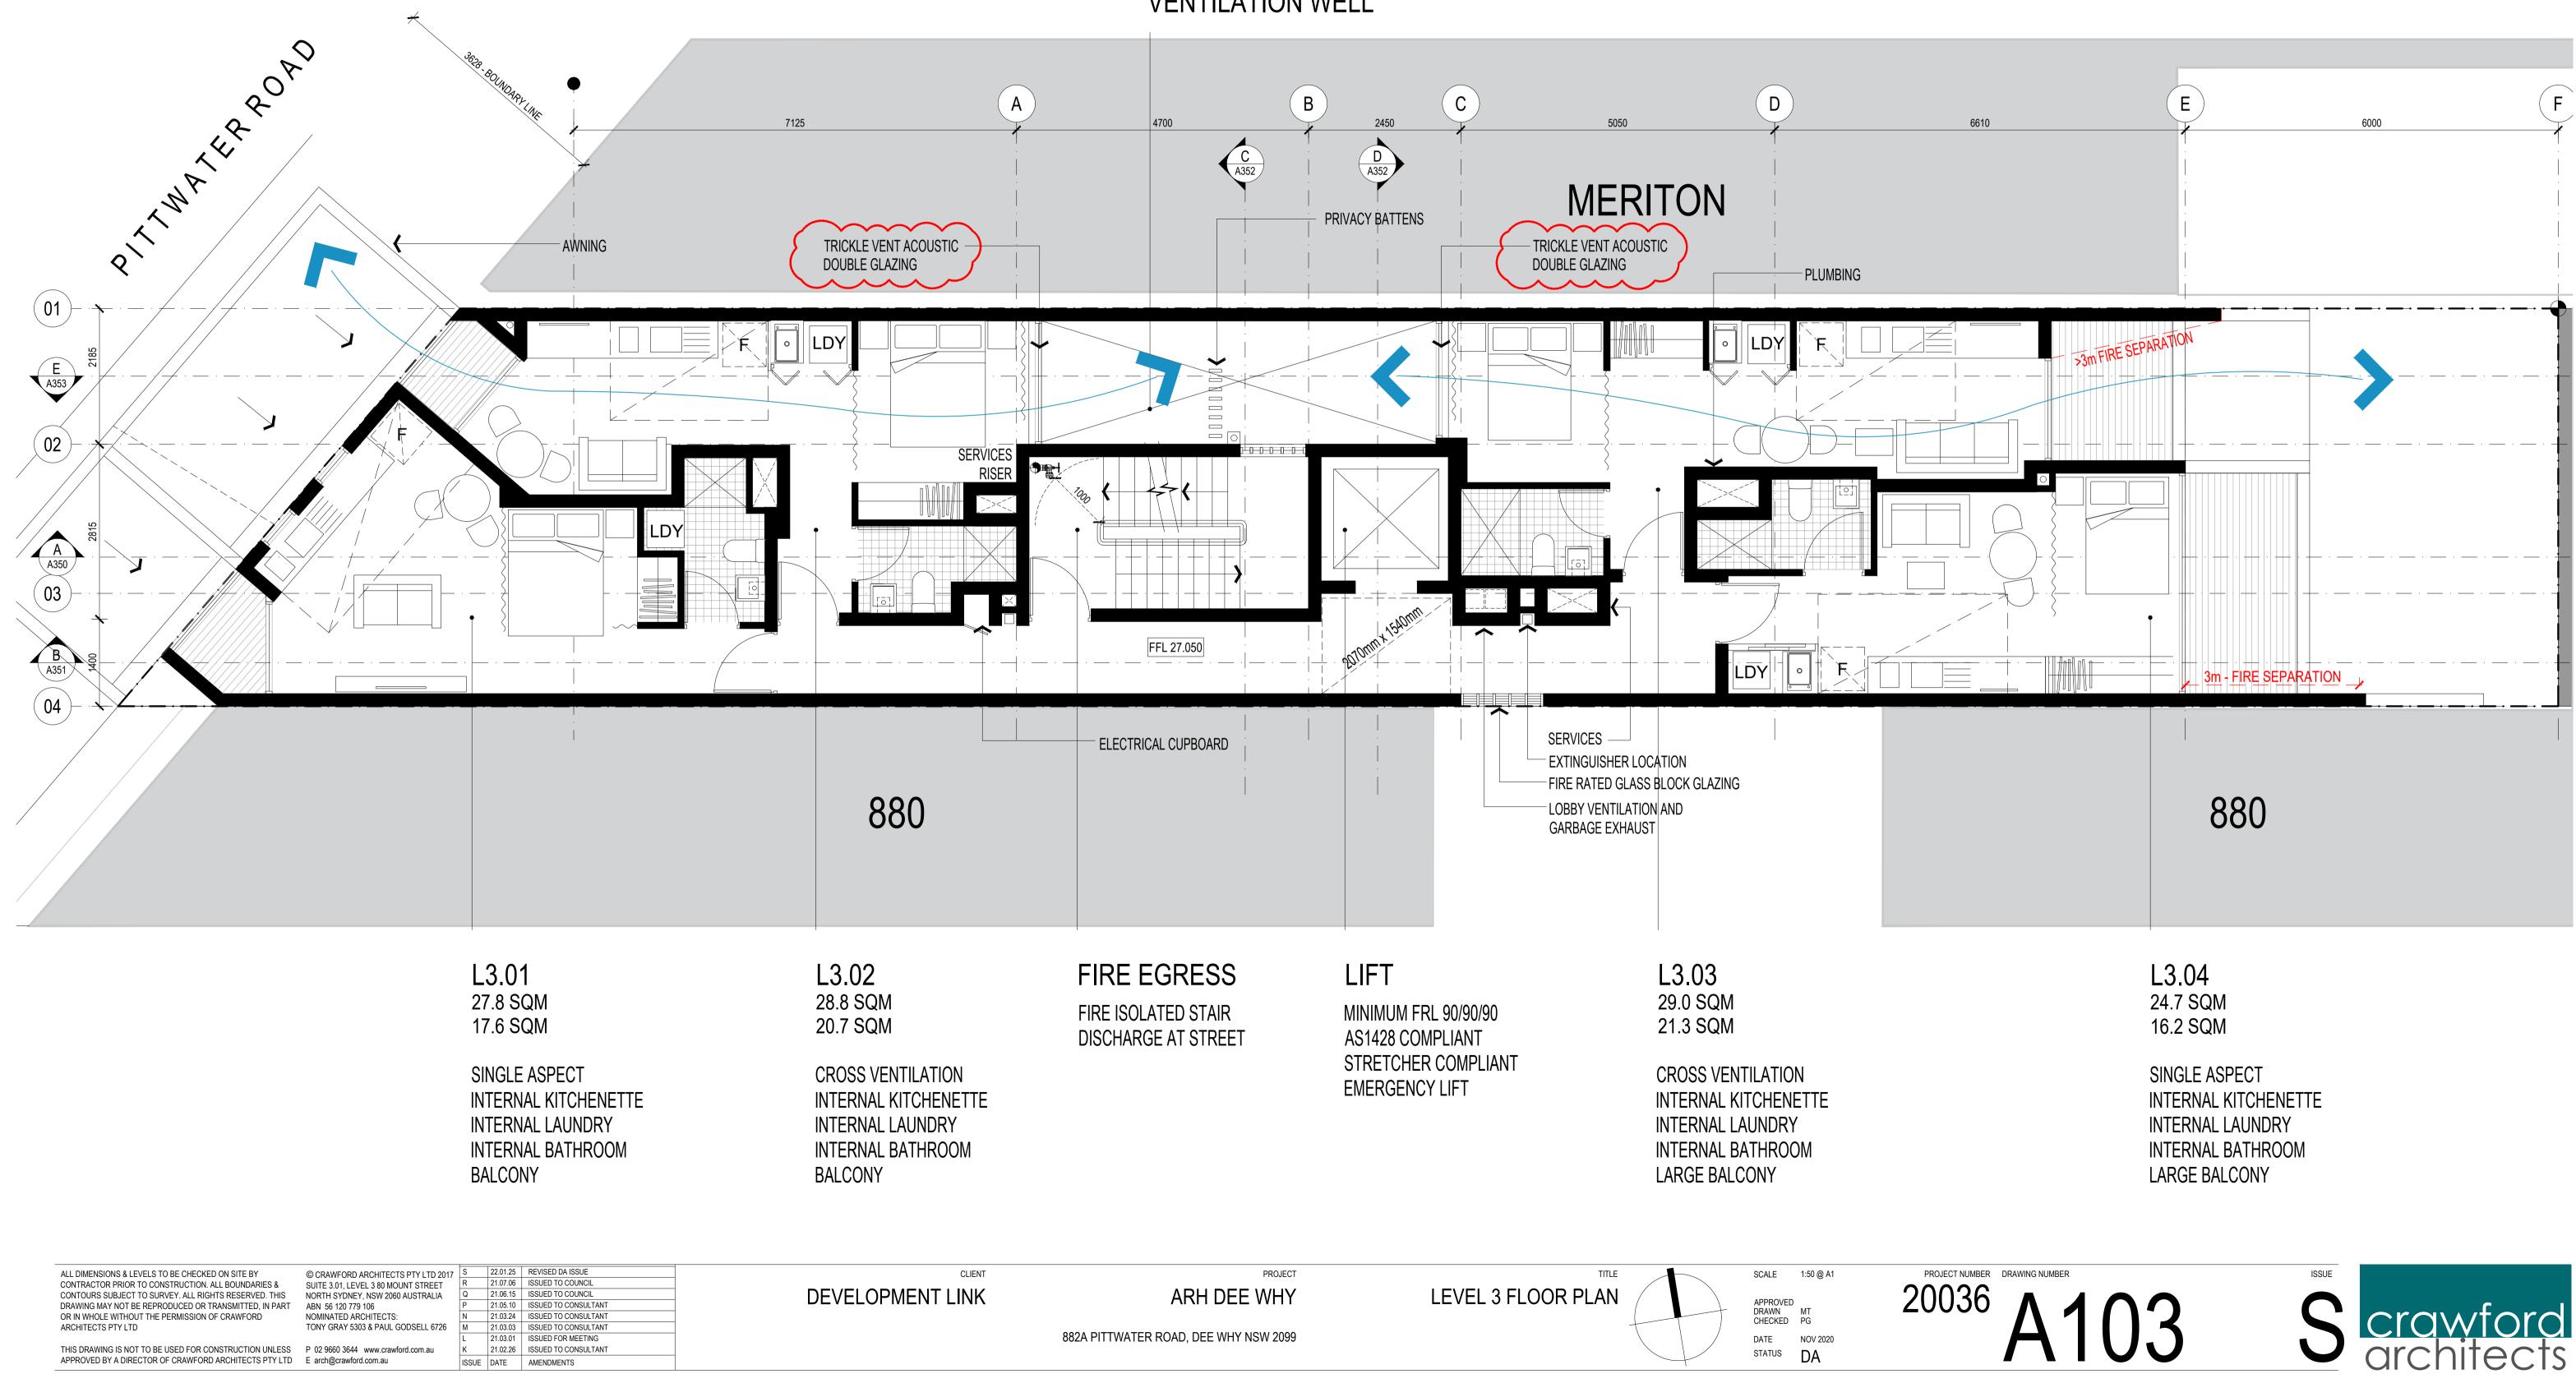

882A PITTWATER ROAD, DEE WHY NSW 2099

ALL LOADBEARING WALLS AND BOUNDING CONSTRUCTION TO BE 120/120/120

| LEGEND |                                                                                                             |
|--------|-------------------------------------------------------------------------------------------------------------|
|        | <ul><li>BOUNDARY</li><li>DRENCHERS</li></ul>                                                                |
|        | <ul> <li>UNIT NUMBER</li> <li>TOTAL AREA</li> <li>TOTAL AREA EXCLUDING<br/>KITCHEN &amp; TOILETS</li> </ul> |
|        | ACCESSIBLE UNIT                                                                                             |
|        | COMMERCIAL SPACE                                                                                            |
|        | CROSS-VENTILATION                                                                                           |

## NOTES

ALL LOADBEARING WALLS AND BOUNDING CONSTRUCTION TO BE 120/120/120

|                                 | <ul><li>BOUNDARY</li><li>DRENCHERS</li></ul> |
|---------------------------------|----------------------------------------------|
| UNIT 01<br>28.0 SQM<br>20.0 SQM |                                              |
|                                 | ACCESSIBLE UNIT                              |
|                                 | COMMERCIAL SPACE                             |
|                                 | CROSS-VENTILATION                            |

| NOTES                                   | LEGEND                                                                                                 |
|-----------------------------------------|--------------------------------------------------------------------------------------------------------|
| - ALL LOADBEARING WALLS<br>AND BOUNDING |                                                                                                        |
| CONSTRUCTION TO BE<br>120/120/120       | UNIT 01 — UNIT NUMBER<br>28.0 SQM — TOTAL AREA<br>20.0 SQM — TOTAL AREA EXCLUDING<br>KITCHEN & TOILETS |
|                                         | ACCESSIBLE UNIT                                                                                        |
|                                         | COMMERCIAL SPACE                                                                                       |
|                                         | CROSS-VENTILATION                                                                                      |

| NOTES                                   | LEGEND                          |                                                                                                                  |
|-----------------------------------------|---------------------------------|------------------------------------------------------------------------------------------------------------------|
| - ALL LOADBEARING WALLS<br>AND BOUNDING |                                 | <ul> <li>BOUNDARY</li> <li>DRENCHERS</li> </ul>                                                                  |
| CONSTRUCTION TO BE 120/120/120          | UNIT 01<br>28.0 SQM<br>20.0 SQM | <ul> <li>UNIT NUMBER</li> <li>TOTAL AREA</li> <li>TOTAL AREA EXCLUDING</li> <li>KITCHEN &amp; TOILETS</li> </ul> |
|                                         |                                 | ACCESSIBLE UNIT                                                                                                  |
|                                         |                                 | COMMERCIAL SPACE                                                                                                 |
|                                         |                                 | CROSS-VENTILATION                                                                                                |

| NOTES                                   | LEGEND                                                                                                 |  |  |  |  |
|-----------------------------------------|--------------------------------------------------------------------------------------------------------|--|--|--|--|
| - ALL LOADBEARING WALLS<br>AND BOUNDING |                                                                                                        |  |  |  |  |
| CONSTRUCTION TO BE<br>120/120/120       | UNIT 01 — UNIT NUMBER<br>28.0 SQM — TOTAL AREA<br>20.0 SQM — TOTAL AREA EXCLUDING<br>KITCHEN & TOILETS |  |  |  |  |
|                                         | ACCESSIBLE UNIT                                                                                        |  |  |  |  |
|                                         | COMMERCIAL SPACE                                                                                       |  |  |  |  |
|                                         | CROSS-VENTILATION                                                                                      |  |  |  |  |

882A PITTWATER ROAD, DEE WHY NSW 2099

LEVEL 8 FLOOR PLAN

APPROVED DRAWN MT CHECKED PG DATE NOV 2020 STATUS DA

| NOTES                                   | LEGEND  |                                                                                                                  |  |  |  |
|-----------------------------------------|---------|------------------------------------------------------------------------------------------------------------------|--|--|--|
| - ALL LOADBEARING WALLS<br>AND BOUNDING |         | <ul> <li>BOUNDARY</li> <li>DRENCHERS</li> </ul>                                                                  |  |  |  |
| CONSTRUCTION TO BE<br>120/120/120       | UNIT 01 | <ul> <li>UNIT NUMBER</li> <li>TOTAL AREA</li> <li>TOTAL AREA EXCLUDING</li> <li>KITCHEN &amp; TOILETS</li> </ul> |  |  |  |
|                                         |         | ACCESSIBLE UNIT                                                                                                  |  |  |  |
|                                         |         | COMMERCIAL SPACE                                                                                                 |  |  |  |
|                                         |         | CROSS-VENTILATION                                                                                                |  |  |  |