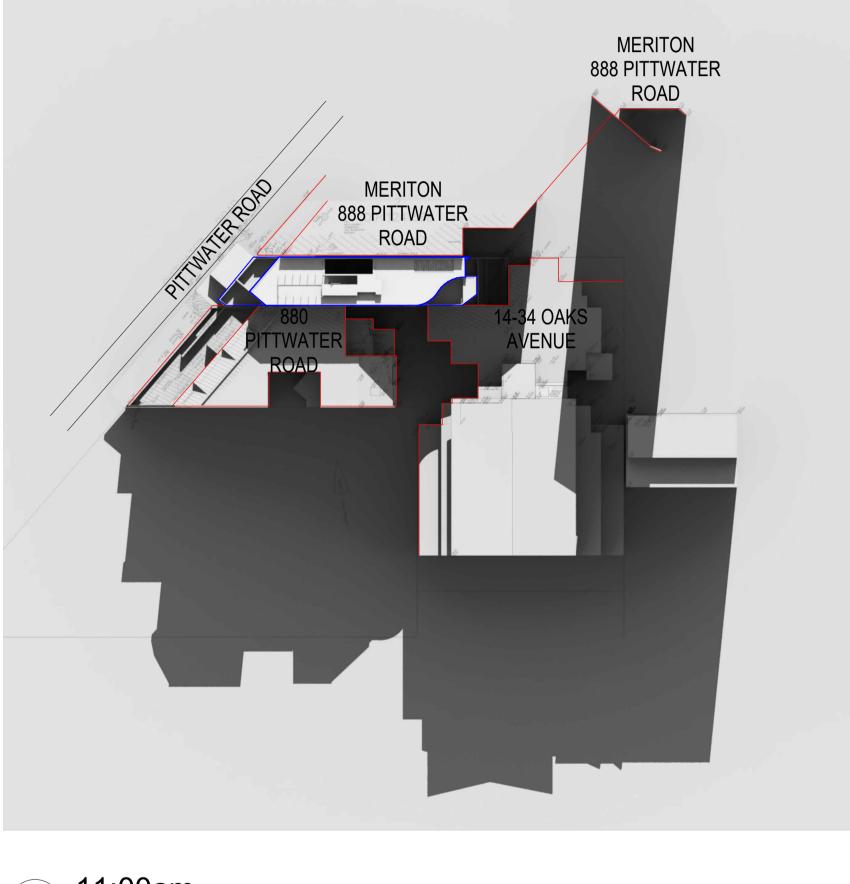

LEVEL 04 TERRACE MERITON SUITES — ALREADY IMPEDING SOLAR ACCESS DECEMEBER 11:00 AM

AVENUE

14-34 OAKS AVENUE

PROPOSED DEVELOPMENT

14-34 OAKS -

880 PITTWATER ROAD -

O1 DECEMEBER 9:00 AM

ALREADY IMPEDING SOLAR ACCESS

14-34 OAKS AVENUE -LEVEL 04 TERRACE MERITON SUITES

14-34 OAKS -AVENUE

DEVELOPMENT

PROPOSED

## 880 PITTWATER ROAD

PROPOSED -DEVELOPMENT

14-34 OAKS AVENUE

14-34 OAKS AVENUE − LEVEL 04 TERRACE

MERITON SUITES ALREADY IMPEDING SOLAR ACCESS

O4 DECEMEBER 12:00 PM

| SC | ALE                      | N.T.S          |
|----|--------------------------|----------------|
| DF | PROVED<br>XAWN<br>IECKED | MT<br>PG       |
| 2. | ATE<br>ATUS              | NOV 2020<br>DA |

20036

PROJECT ARH DEE WHY

882A PITTWATER ROAD, DEE WHY NSW 2099

TITLE SOLAR STUDIES SUMMER SHEET 01

CLIENT ALL DIMENSIONS & LEVELS TO BE CHECKED ON SITE BY © CRAWFORD ARCHITECTS PTY LTD 2017 CONTRACTOR PRIOR TO CONSTRUCTION. ALL BOUNDARIES & SUITE 3.01, LEVEL 3 80 MOUNT STREET DEVELOPMENT LINK CONTOURS SUBJECT TO SURVEY. ALL RIGHTS RESERVED. THIS NORTH SYDNEY, NSW 2060 AUSTRALIA ABN 56 120 779 106 NOMINATED ARCHITECTS: TONY GRAY 5303 & PAUL GODSELL 6726 DRAWING MAY NOT BE REPRODUCED OR TRANSMITTED, IN PART OR IN WHOLE WITHOUT THE PERMISSION OF CRAWFORD ARCHITECTS PTY LTD 21.07.06 ISSUED TO COUNCIL THIS DRAWING IS NOT TO BE USED FOR CONSTRUCTION UNLESS P 02 9660 3644 www.crawford.com.au