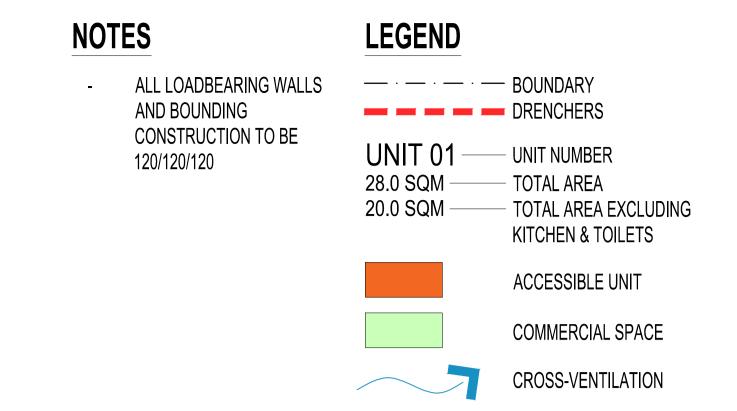

882A PITTWATER ROAD, DEE WHY NSW 2099

ALL LOADBEARING WALLS AND BOUNDING CONSTRUCTION TO BE 120/120/120

| LEGEND |                                                                                                             |
|--------|-------------------------------------------------------------------------------------------------------------|
|        | <ul><li>BOUNDARY</li><li>DRENCHERS</li></ul>                                                                |
|        | <ul> <li>UNIT NUMBER</li> <li>TOTAL AREA</li> <li>TOTAL AREA EXCLUDING<br/>KITCHEN &amp; TOILETS</li> </ul> |
|        | ACCESSIBLE UNIT                                                                                             |
|        | COMMERCIAL SPACE                                                                                            |
|        | CROSS-VENTILATION                                                                                           |

## NOTES

ALL LOADBEARING WALLS AND BOUNDING CONSTRUCTION TO BE 120/120/120

|                                 | <ul><li>BOUNDARY</li><li>DRENCHERS</li></ul> |
|---------------------------------|----------------------------------------------|
| UNIT 01<br>28.0 SQM<br>20.0 SQM |                                              |
|                                 | ACCESSIBLE UNIT                              |
|                                 | COMMERCIAL SPACE                             |
|                                 | CROSS-VENTILATION                            |

| NOTES                                   | LEGEND                                                                                                 |
|-----------------------------------------|--------------------------------------------------------------------------------------------------------|
| - ALL LOADBEARING WALLS<br>AND BOUNDING |                                                                                                        |
| CONSTRUCTION TO BE<br>120/120/120       | UNIT 01 — UNIT NUMBER<br>28.0 SQM — TOTAL AREA<br>20.0 SQM — TOTAL AREA EXCLUDING<br>KITCHEN & TOILETS |
|                                         | ACCESSIBLE UNIT                                                                                        |
|                                         | COMMERCIAL SPACE                                                                                       |
|                                         | CROSS-VENTILATION                                                                                      |

| NOTES                                   | LEGEND                          |                                                                                                                  |
|-----------------------------------------|---------------------------------|------------------------------------------------------------------------------------------------------------------|
| - ALL LOADBEARING WALLS<br>AND BOUNDING |                                 | <ul> <li>BOUNDARY</li> <li>DRENCHERS</li> </ul>                                                                  |
| CONSTRUCTION TO BE 120/120/120          | UNIT 01<br>28.0 SQM<br>20.0 SQM | <ul> <li>UNIT NUMBER</li> <li>TOTAL AREA</li> <li>TOTAL AREA EXCLUDING</li> <li>KITCHEN &amp; TOILETS</li> </ul> |
|                                         |                                 | ACCESSIBLE UNIT                                                                                                  |
|                                         |                                 | COMMERCIAL SPACE                                                                                                 |
|                                         |                                 | CROSS-VENTILATION                                                                                                |

| NOTES                                   | LEGEND                                                                                                 |  |  |  |  |
|-----------------------------------------|--------------------------------------------------------------------------------------------------------|--|--|--|--|
| - ALL LOADBEARING WALLS<br>AND BOUNDING |                                                                                                        |  |  |  |  |
| CONSTRUCTION TO BE<br>120/120/120       | UNIT 01 — UNIT NUMBER<br>28.0 SQM — TOTAL AREA<br>20.0 SQM — TOTAL AREA EXCLUDING<br>KITCHEN & TOILETS |  |  |  |  |
|                                         | ACCESSIBLE UNIT                                                                                        |  |  |  |  |
|                                         | COMMERCIAL SPACE                                                                                       |  |  |  |  |
|                                         | CROSS-VENTILATION                                                                                      |  |  |  |  |