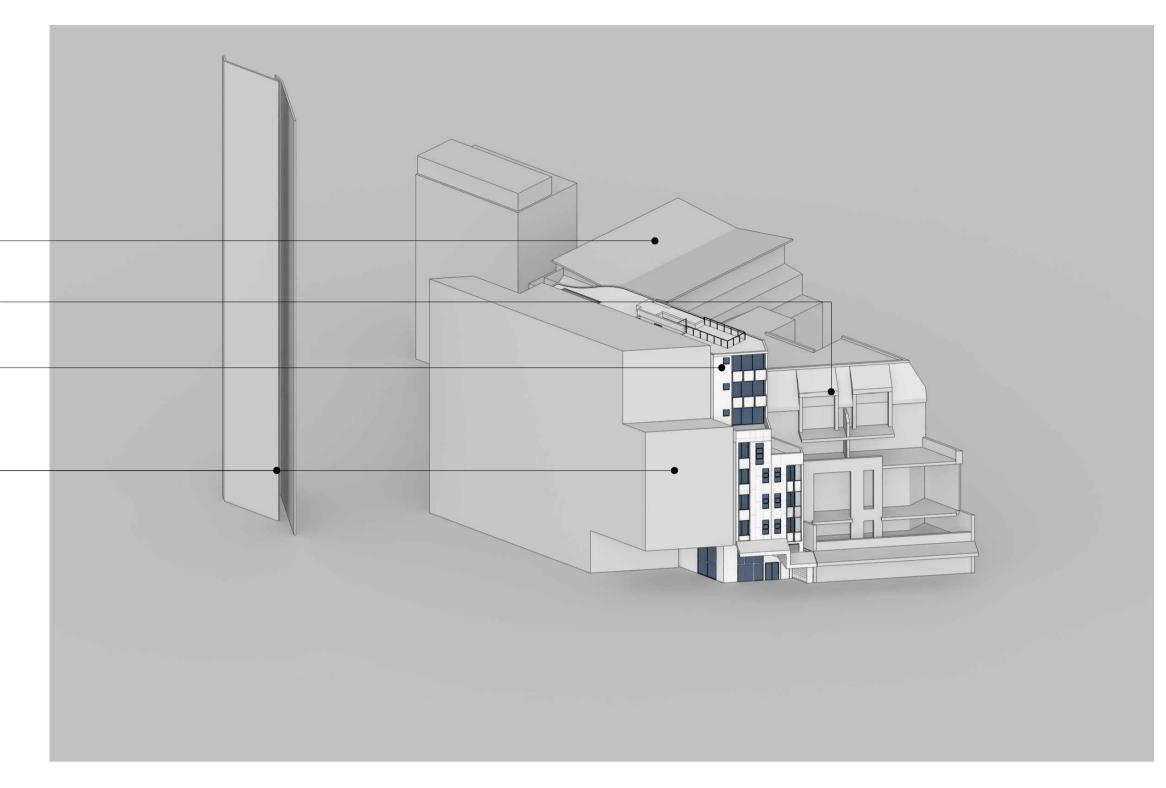

JUNE 02:00 PM - EXISTING

SHADOW COMPARISON PLANS SHEET 02

PROJECT

882A PITTWATER ROAD, DEE WHY NSW 2099

JUNE 03:00 PM - EXISTING

JUNE 03:00 PM - PROPOSED

ALL DIMENSIONS & LEVELS TO BE CHECKED ON SITE BY CONTRACTOR PRIOR TO CONSTRUCTION. ALL BOUNDARIES & CONTOURS SUBJECT TO SURVEY. ALL RIGHTS RESERVED. THIS DRAWING MAY NOT BE REPRODUCED OR TRANSMITTED, IN PART OR IN WHOLE WITHOUT THE PERMISSION OF CRAWFORD ARCHITECTS PTY LTD CONTRACTOR PRIOR & CONSTRUCTION. ALL BOUNDARIES & CONTOURS SUBJECT TO SURVEY. ALL RIGHTS RESERVED. THIS DRAWING MAY NOT BE REPRODUCED OR TRANSMITTED, IN PART OR IN WHOLE WITHOUT THE PERMISSION OF CRAWFORD ARCHITECTS PTY LTD CONTRACTOR PRIOR & CONSTRUCTION. ALL BOUNDARIES & CONTOURS SUBJECT TO SURVEY. ALL RIGHTS RESERVED. THIS NORTH SYDDREY, NSW 2060 AUSTRALIA ABN 56 120 779 106 NOMINATED ARCHITECTS: TONY GRAY 5303 & PAUL GODSELL 6726 ALL DIMENSIONS & LEVELS TO BE CHECKED ON SITE BY CONTRACTOR PRIOR TO CONSTRUCTION. ALL BOUNDARIES & CONTOURS SUBJECT TO SURVEY. ALL RIGHTS RESERVED. THIS