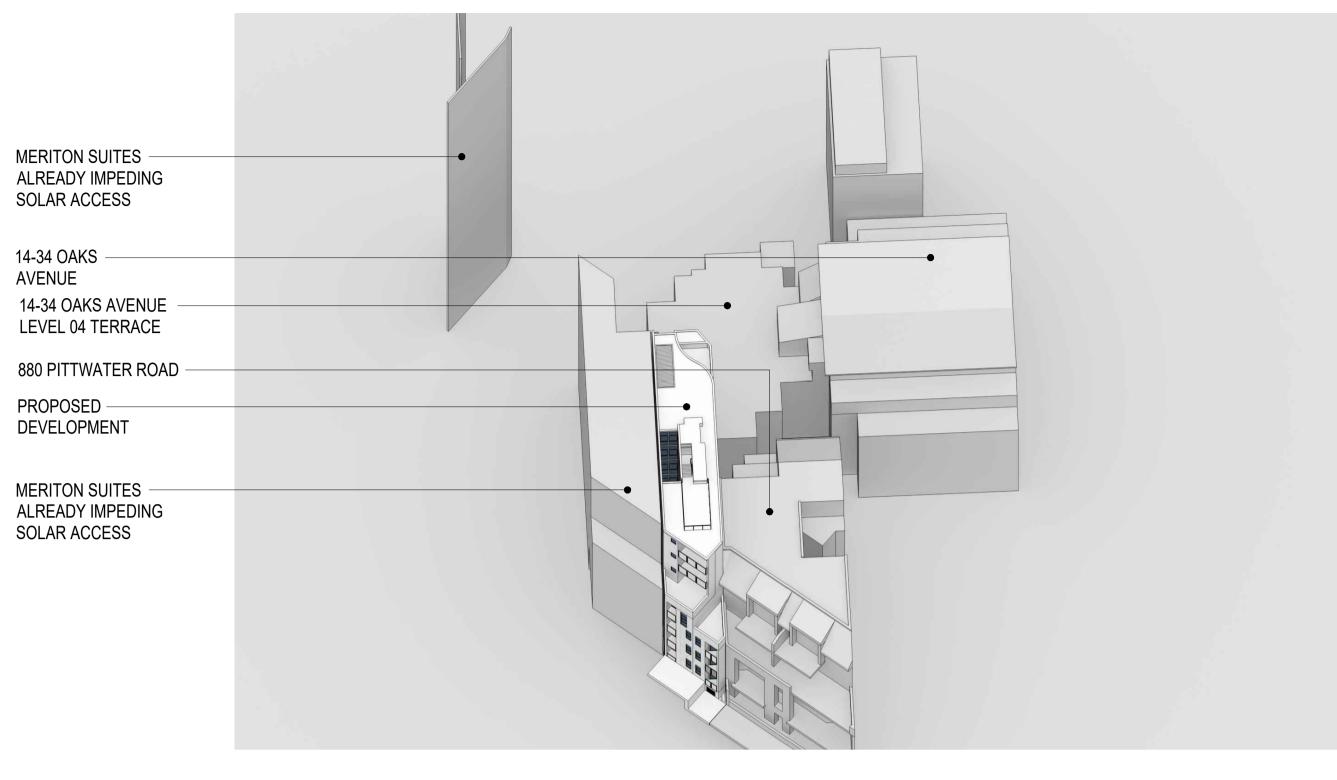

## 880 PITTWATER ROAD

PROPOSED -DEVELOPMENT

14-34 OAKS AVENUE

MERITON SUITES ALREADY IMPEDING SOLAR ACCESS

04 JUNE 12:00 PM

SCALE N.T.S APPROVED DRAWN MT CHECKED PG

DATE NOV 2020

STATUS DA

14-34 OAKS -AVENUE

880 PITTWATER ROAD

MERITON SUITES — ALREADY IMPEDING SOLAR ACCESS

| SCALE | N.T.S |
|-------|-------|
|       |       |

APPROVED DRAWN MT CHECKED PG DATE NOV 2020 STATUS DA

PROJECT ARH DEE WHY

LEVEL 04 TERRACE MERITON SUITES — ALREADY IMPEDING SOLAR ACCESS DECEMEBER 11:00 AM

AVENUE

14-34 OAKS AVENUE

PROPOSED DEVELOPMENT

14-34 OAKS -

880 PITTWATER ROAD -

O1 DECEMEBER 9:00 AM

ALREADY IMPEDING SOLAR ACCESS

14-34 OAKS AVENUE -LEVEL 04 TERRACE MERITON SUITES

14-34 OAKS -AVENUE

DEVELOPMENT

PROPOSED

## 880 PITTWATER ROAD

PROPOSED -DEVELOPMENT

14-34 OAKS AVENUE

14-34 OAKS AVENUE − LEVEL 04 TERRACE

MERITON SUITES ALREADY IMPEDING SOLAR ACCESS

O4 DECEMEBER 12:00 PM

| SC | ALE                      | N.T.S          |
|----|--------------------------|----------------|
| DF | PROVED<br>XAWN<br>IECKED | MT<br>PG       |
| 2. | ATE<br>ATUS              | NOV 2020<br>DA |