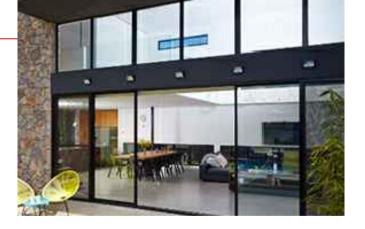

## ALUMINIUM FRAMED GLAZING COLOUR: PC MONUMENT

PRECAST CONCRETE PANELS FINISH: HARDENED STEEL (SG6H8)

GLASS BALUSTRADE

PRECAST CONCRETE PANELS FINISH: SOFTSUN (A206)

PRECAST CONCRETE PANELS FINISH: BURNSIDE (A149)