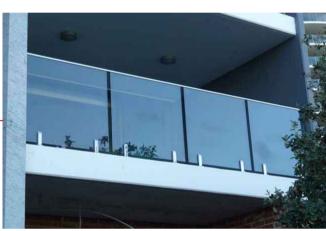

## ALUMINIUM FRAMED GLAZING COLOUR: PC MONUMENT

PRECAST CONCRETE PANELS FINISH: HARDENED STEEL (SG6H8)

GLASS BALUSTRADE

PRECAST CONCRETE PANELS FINISH: SOFTSUN (A206)

PRECAST CONCRETE PANELS FINISH: BURNSIDE (A149)