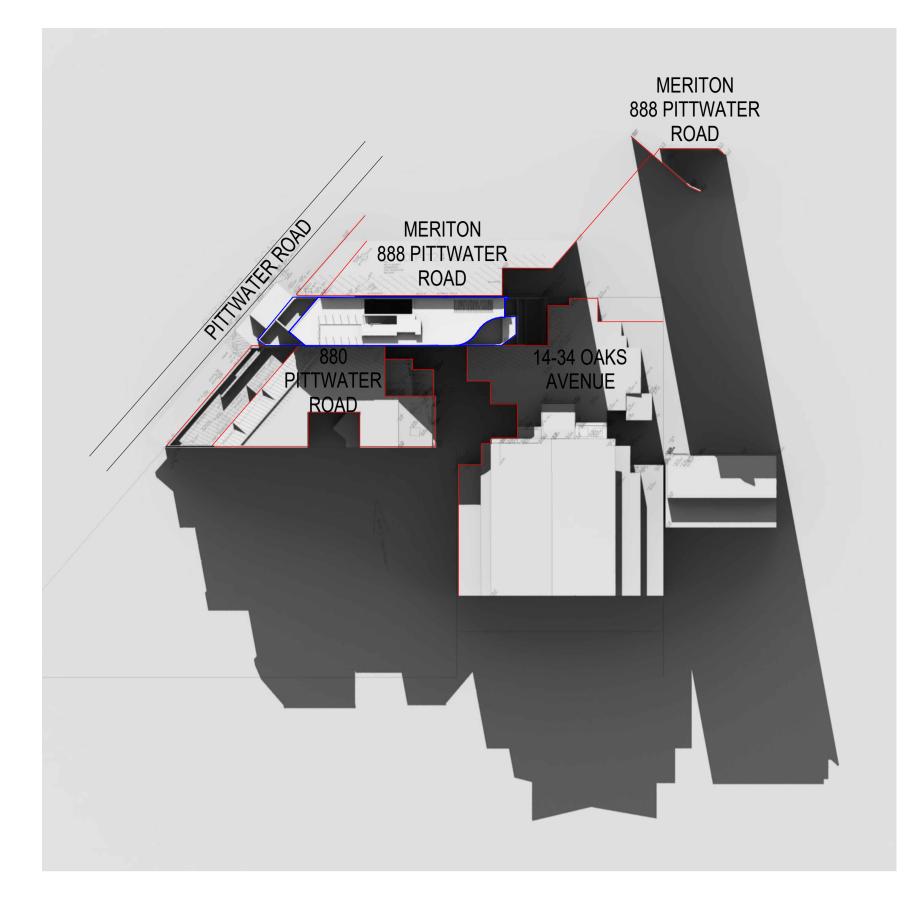

## 880 PITTWATER ROAD

PROPOSED -DEVELOPMENT

14-34 OAKS AVENUE

MERITON SUITES ALREADY IMPEDING SOLAR ACCESS

04 JUNE 12:00 PM

SCALE N.T.S APPROVED DRAWN MT CHECKED PG

DATE NOV 2020

STATUS DA