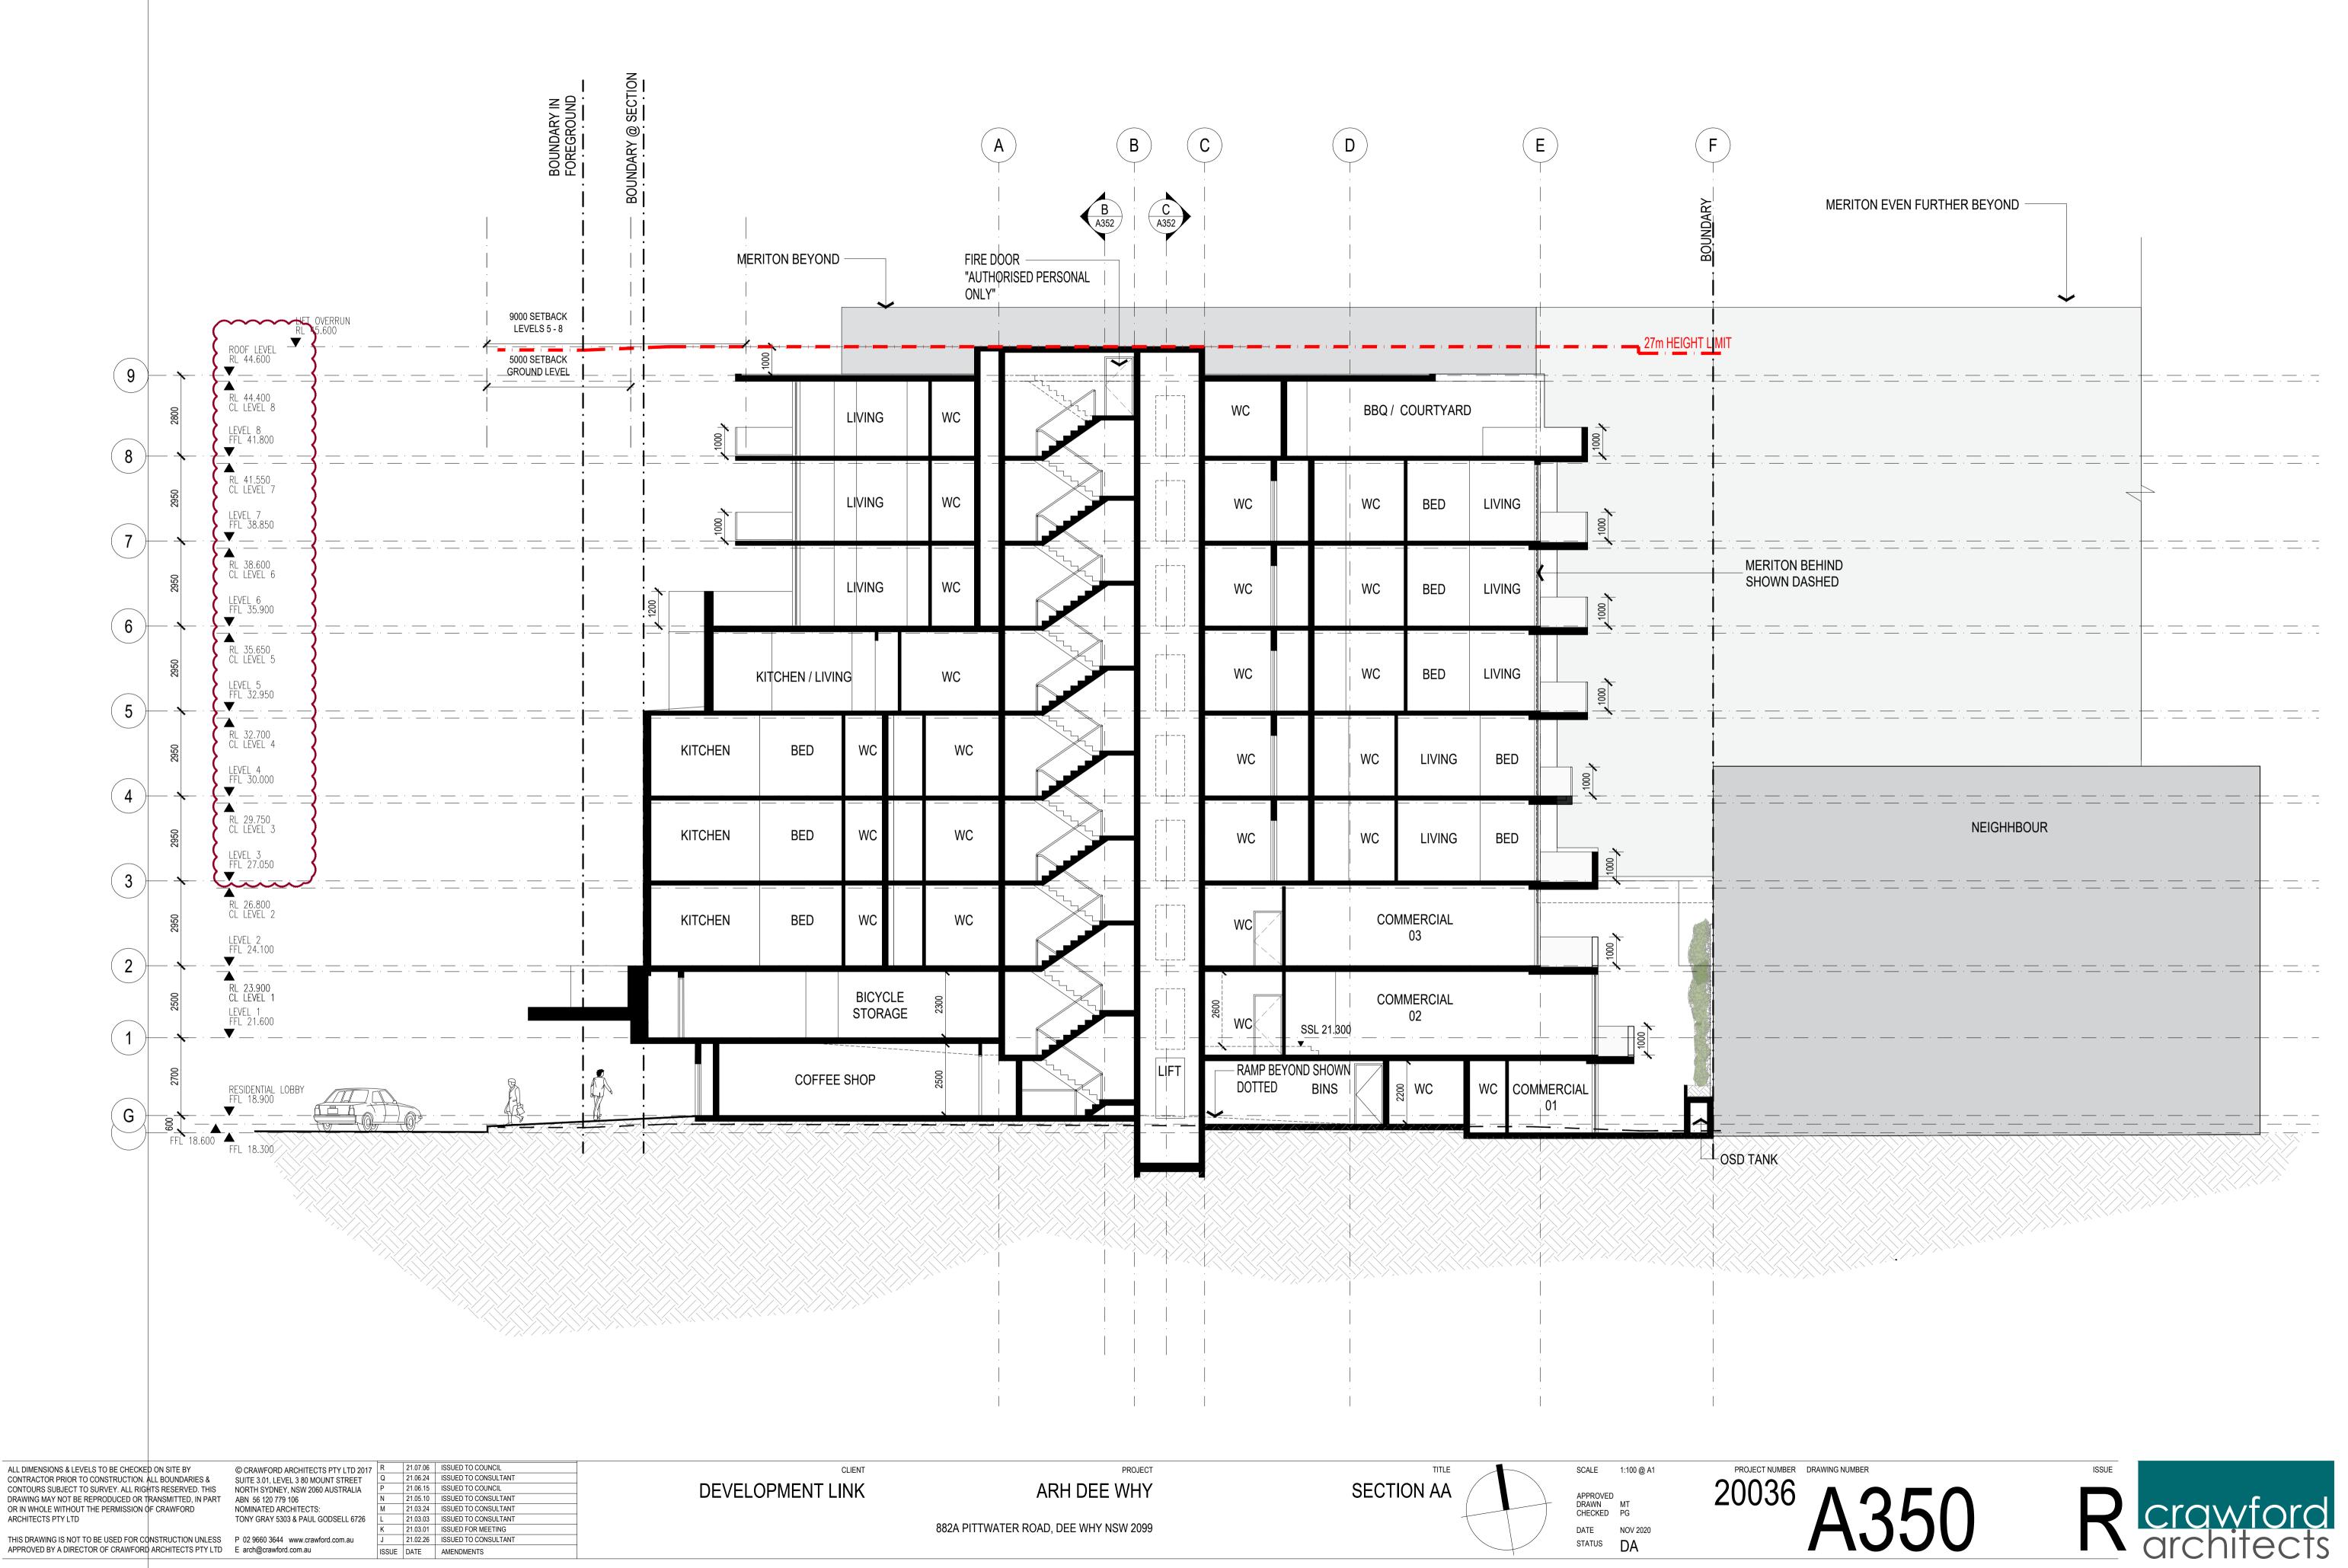

## DEVELOPMENT LINK

 THIS DRAWING IS NOT TO BE USED FOR CONSTRUCTION UNLESS
 P 02 9660 3644 www.crawford.com.au

 APPROVED BY A DIRECTOR OF CRAWFORD ARCHITECTS PTY LTD
 E arch@crawford.com.au

|                          | A     | B C                       |              |               | F                                               | G                             |
|--------------------------|-------|---------------------------|--------------|---------------|-------------------------------------------------|-------------------------------|
|                          |       | B<br>A352<br>A352<br>A352 |              |               |                                                 | BOUNDARY                      |
| BALLUSTRADE<br>RL 46.400 |       | LIFT OVERRUN<br>RL 46.500 | I BEYOND     |               |                                                 | 27m HEIGHT LIMIT              |
| L8.01                    |       |                           |              |               |                                                 |                               |
| L7.01                    |       |                           |              | L7.03         |                                                 |                               |
| MANAGERS OFFICE          |       |                           |              | L6.03         |                                                 |                               |
|                          |       |                           |              | L5.03         |                                                 |                               |
|                          |       |                           |              | L4.04         |                                                 |                               |
|                          |       |                           |              | L3.04         |                                                 |                               |
|                          |       |                           |              | COMMERCIAL 03 |                                                 |                               |
|                          |       |                           | •<br>• · · · | COMMERCIAL 02 |                                                 |                               |
|                          |       |                           | BINS         |               | COM. 01                                         |                               |
|                          |       |                           |              |               |                                                 | OSD TANK                      |
|                          |       |                           |              |               |                                                 |                               |
|                          |       |                           |              |               |                                                 |                               |
| client<br>LINK           | ARH D | PROJECT<br>EE WHY         |              | SECTION BB    | SCALE 1:1<br>APPROVED<br>DRAWN MT<br>CHECKED PG | 00 @ A1 PROJECT NUMB<br>20036 |