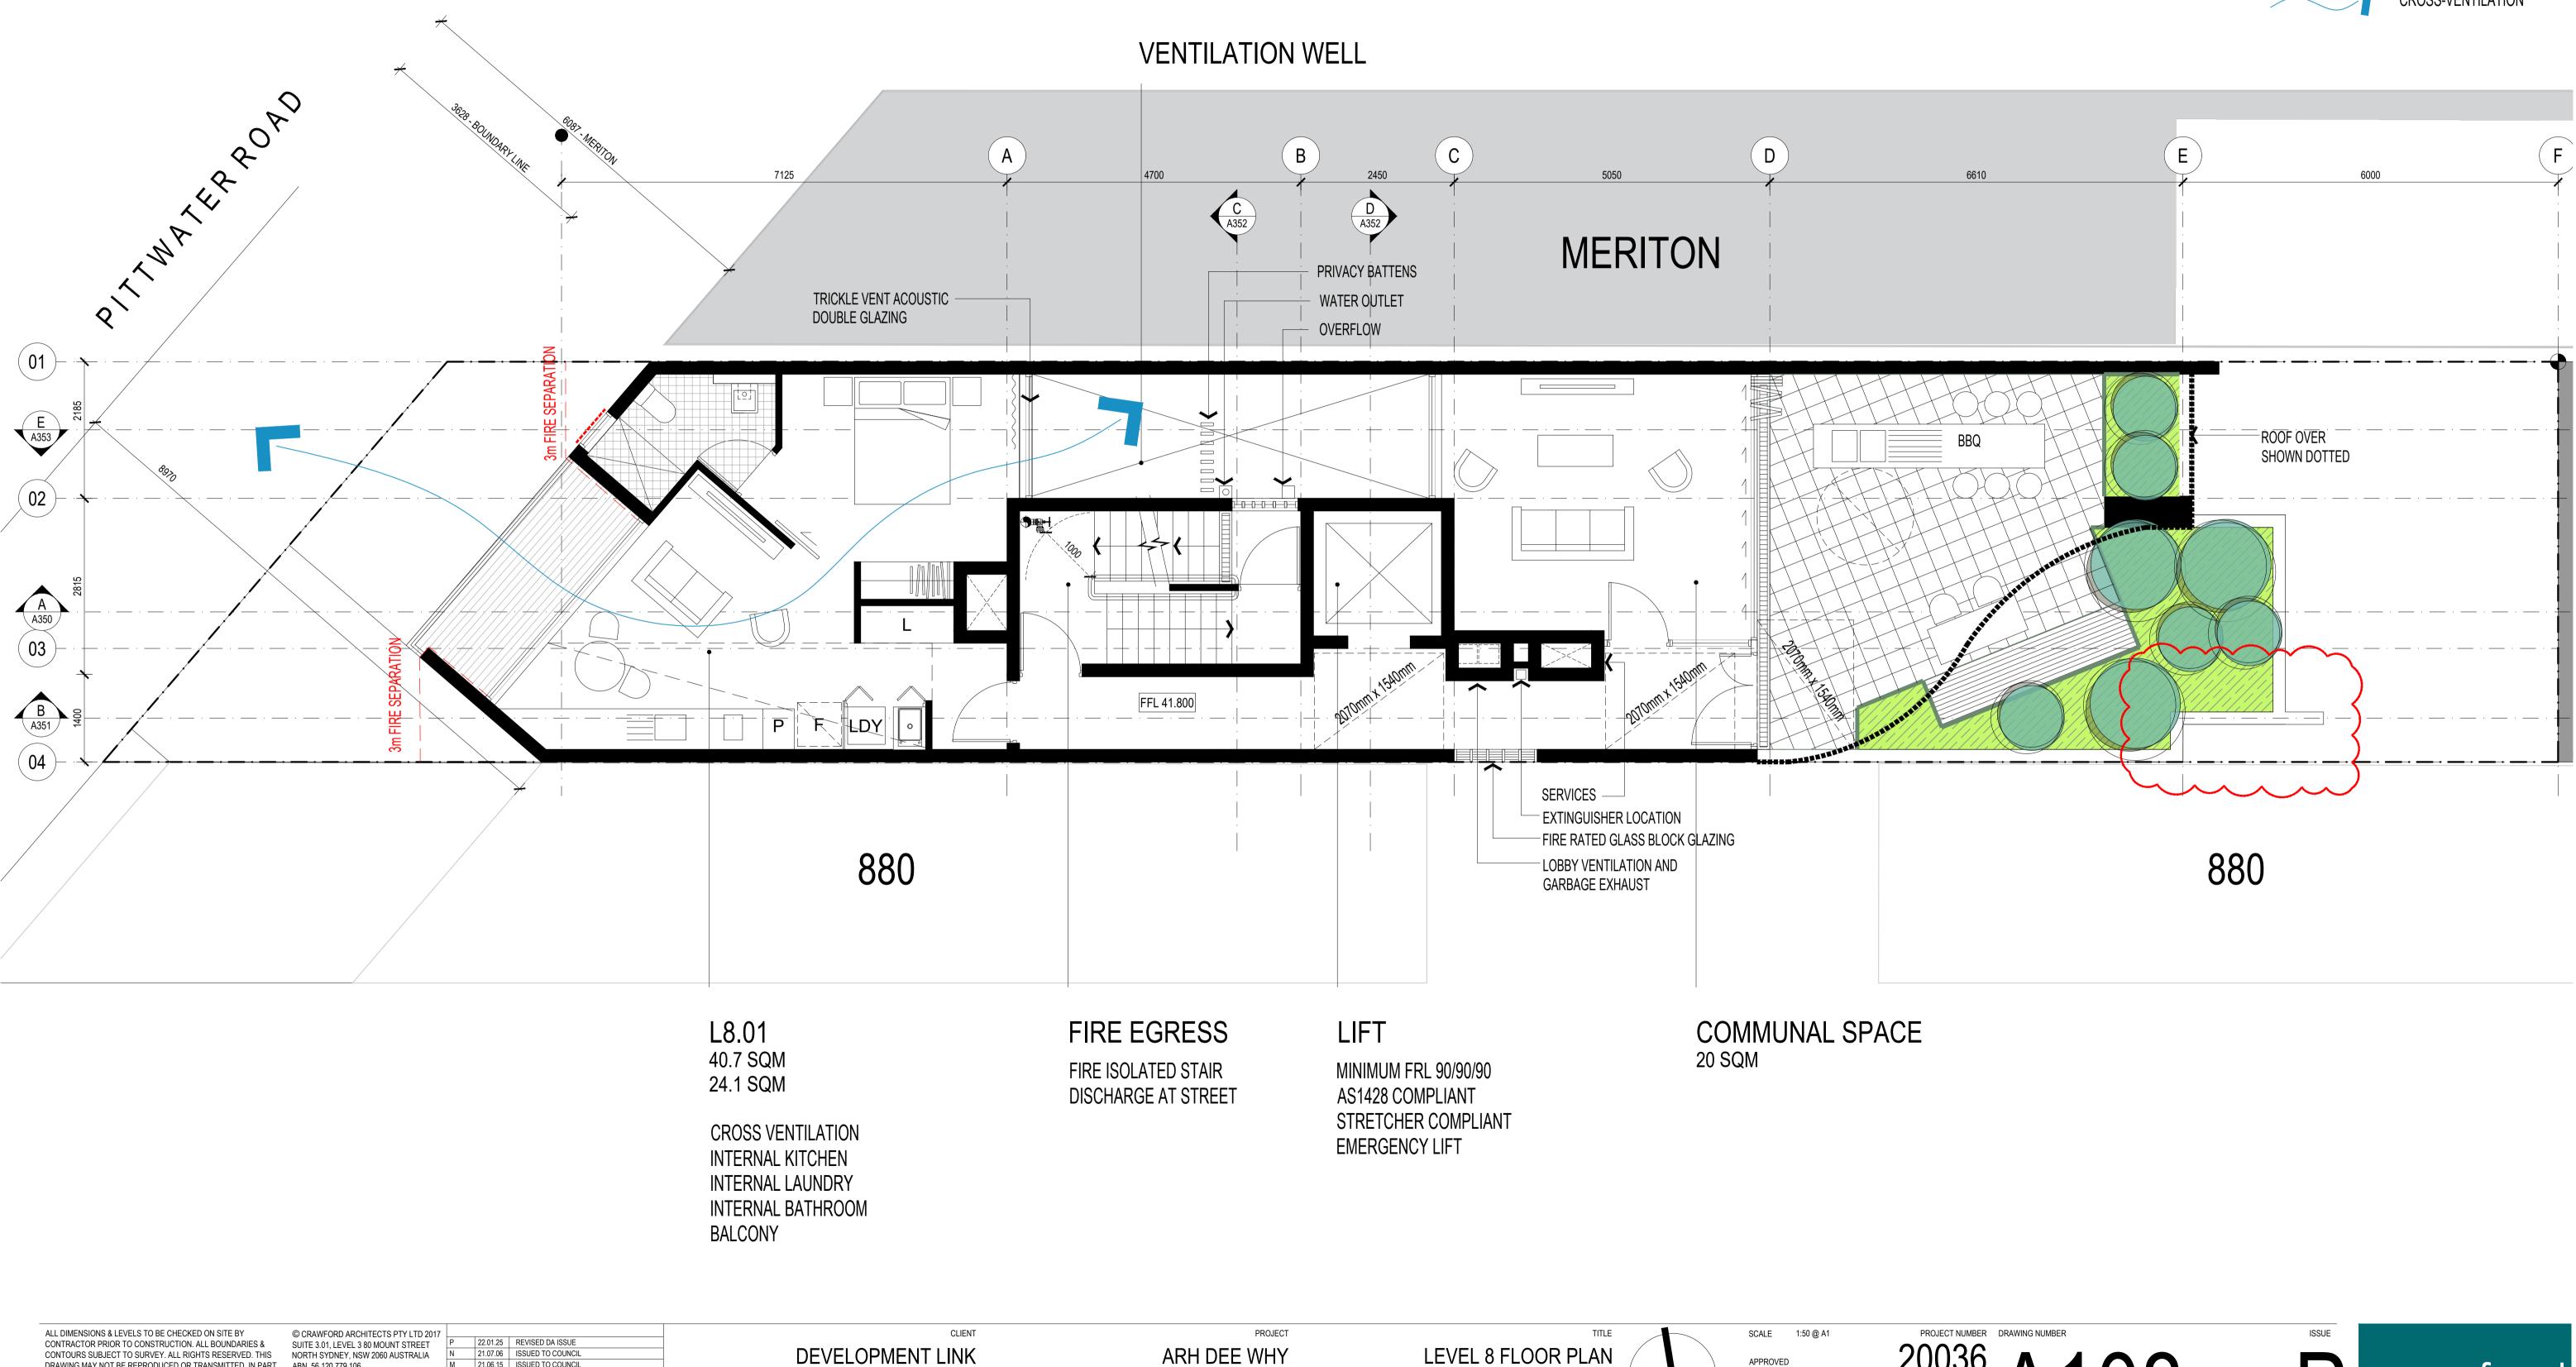

882A PITTWATER ROAD, DEE WHY NSW 2099

LEVEL 8 FLOOR PLAN

APPROVED DRAWN MT CHECKED PG DATE NOV 2020 STATUS DA

| NOTES                                   | LEGEND  |                                                                                                                  |  |  |  |
|-----------------------------------------|---------|------------------------------------------------------------------------------------------------------------------|--|--|--|
| - ALL LOADBEARING WALLS<br>AND BOUNDING |         | <ul> <li>BOUNDARY</li> <li>DRENCHERS</li> </ul>                                                                  |  |  |  |
| CONSTRUCTION TO BE<br>120/120/120       | UNIT 01 | <ul> <li>UNIT NUMBER</li> <li>TOTAL AREA</li> <li>TOTAL AREA EXCLUDING</li> <li>KITCHEN &amp; TOILETS</li> </ul> |  |  |  |
|                                         |         | ACCESSIBLE UNIT                                                                                                  |  |  |  |
|                                         |         | COMMERCIAL SPACE                                                                                                 |  |  |  |
|                                         |         | CROSS-VENTILATION                                                                                                |  |  |  |