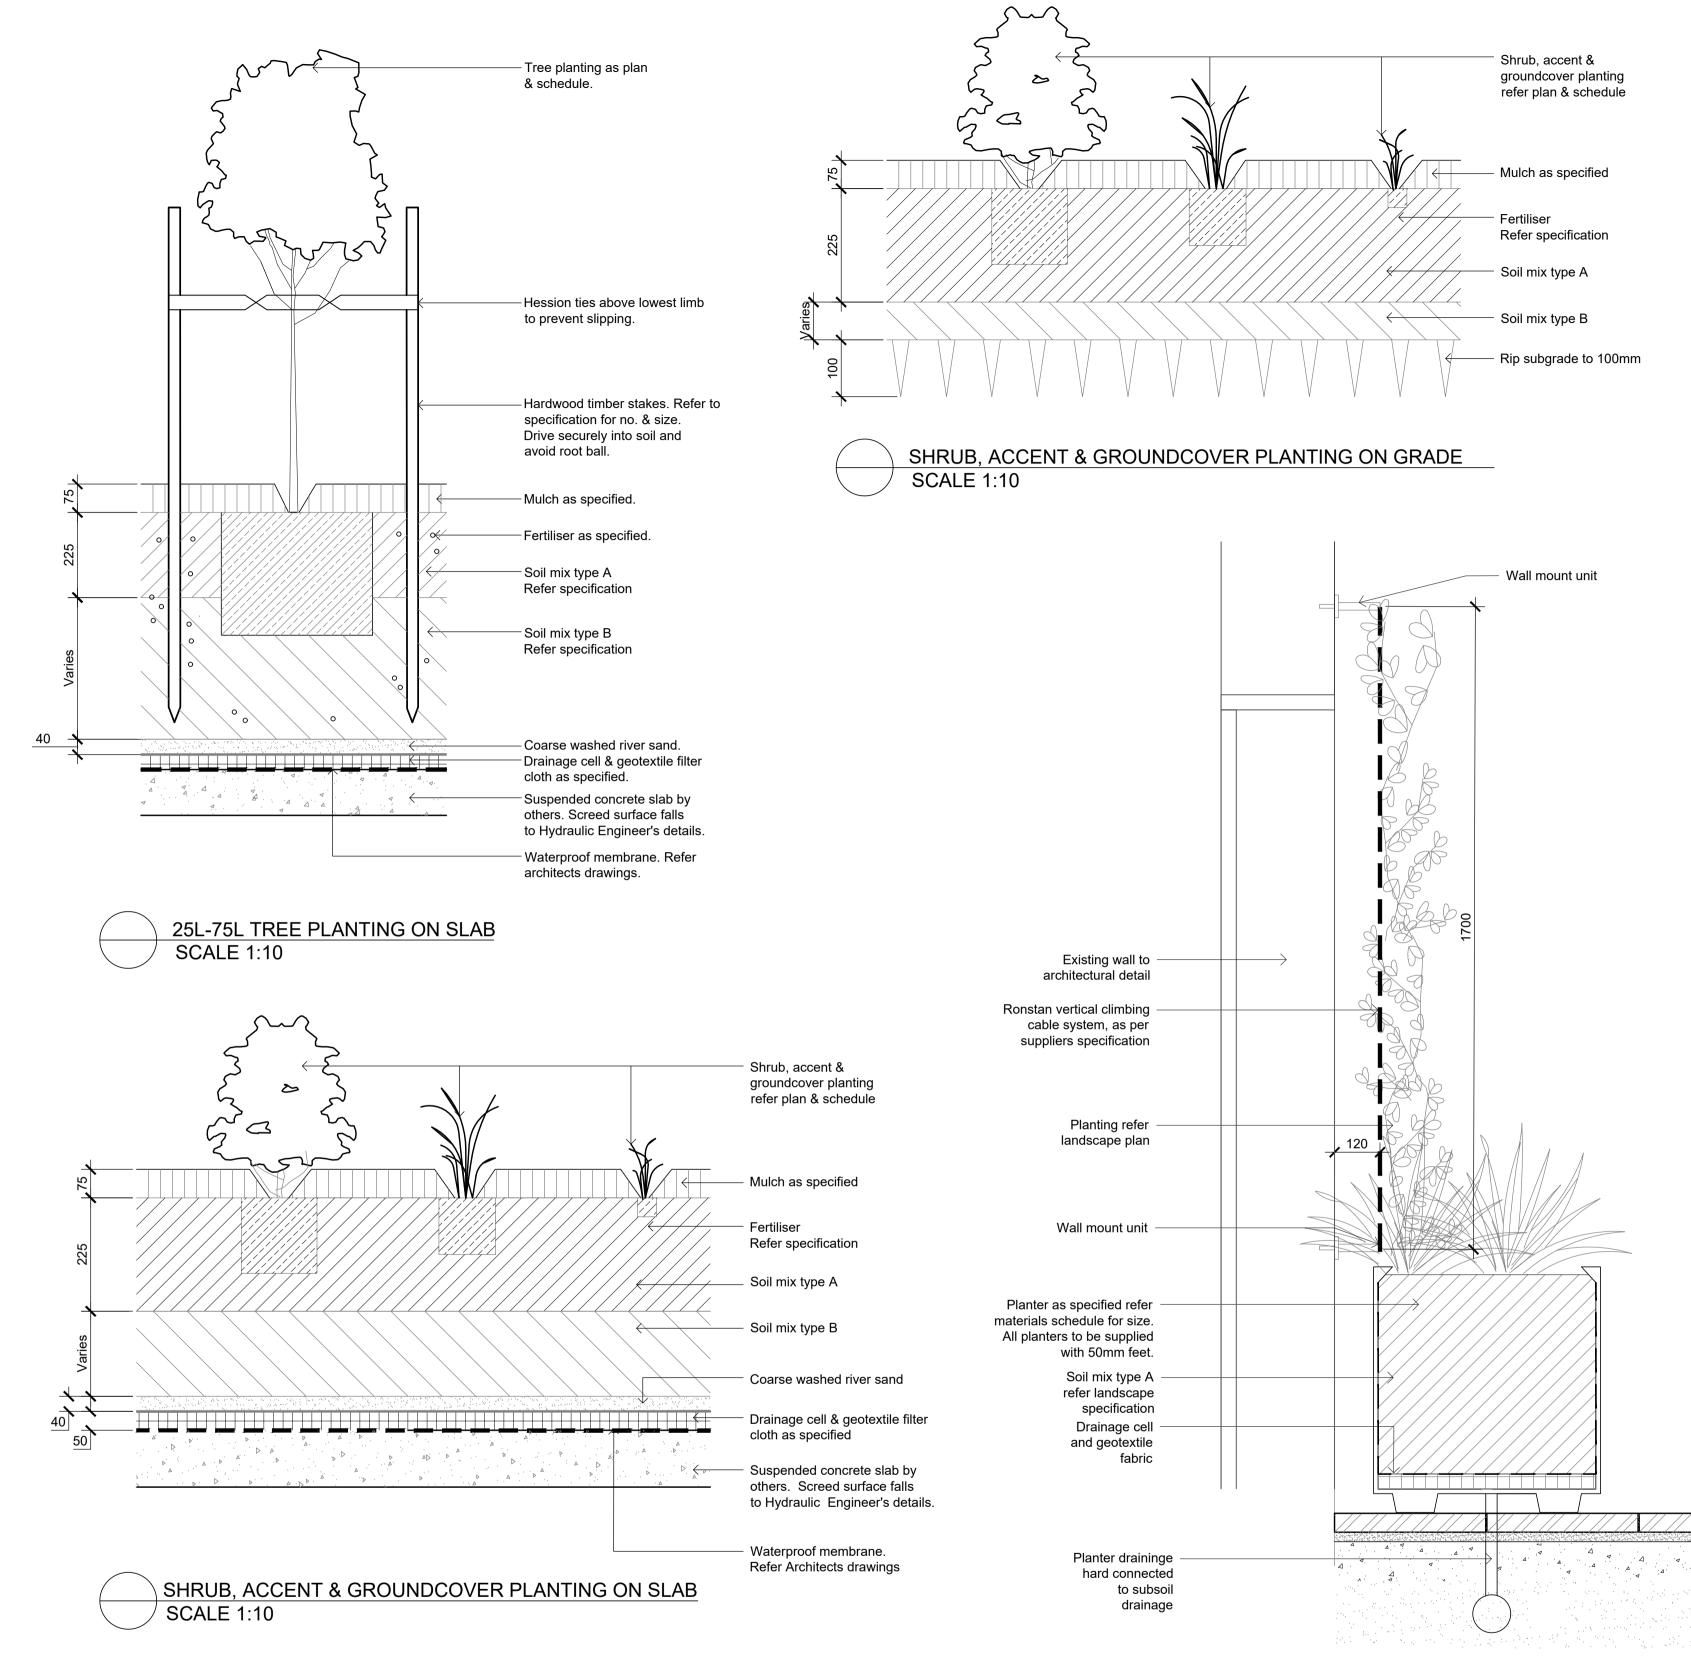

| Symbol   | Botanic Name                      | Common Name       | Mature     | Pot Size | Spacing          | Quantity |
|----------|-----------------------------------|-------------------|------------|----------|------------------|----------|
|          |                                   |                   | H x W (m)  |          |                  |          |
|          |                                   |                   |            |          |                  |          |
| Ground   | Floor                             |                   |            |          |                  |          |
| Shrubs & | Accents                           |                   |            |          |                  |          |
| Ai       | Alcantarea imperialis 'Rubra'     | Bromeliad         | 0.7 x 0.7  | 300mm    | as shown         | 3        |
| By       | Beschomeria yuccoides             | Mexican Lily      | 1 x 1      | 300mm    | as shown         | 6        |
| RSM      | Raphiolepis indica 'Snow Maiden'  | Snow Maiden       | 0.75 x 0.5 | 300mm    | as shown         | 6        |
| Vo       | Vibumum odoratissimum             | Sweet Viburnum    | 3 x 2      | 300mm    | as shown         | 7        |
| Groundco | overs & Grasses                   |                   |            |          |                  |          |
| Dr       | Dichondra repens                  | Kidney Weed       | 0.1 x 0.1  | 150mm    | 5/m <sup>2</sup> | 12       |
| LSL      | Liriope 'Silver Lawn'             | Silver Lawn       | 0.35 x 0.4 | 150mm    | 5/m <sup>2</sup> | 24       |
| Tj       | Trachelospermum jasminoides       | Star Jasmine      | 0.2 x 1    | 150mm    | 5/m <sup>2</sup> | 24       |
| Level 6  |                                   |                   |            |          |                  |          |
| Trees    |                                   |                   |            |          |                  | -        |
| Pr       | Plumeria rubra                    | Frangipani        | 6 x 3      | 2m Tall  | as shown         | 1        |
| Shrubs & | Accents                           |                   |            |          |                  |          |
| Aa       | Agave 'Blue Glow'                 | Fox tail Agave    | 1.2 x 1    | 300mm    | as shown         | 5        |
| RSM      | Rhaphiolepis indica 'Snow Maiden' | Snow Maiden       | 0.75 x 0.5 | 300mm    | as shown         | 6        |
| Groundco | overs & Grasses                   |                   |            |          |                  |          |
| Cg       | Carpobrotus glaucescens           | Pig Face          | 0.2 x 1    | 150mm    | 5/m <sup>2</sup> | 30       |
| SCS      | Senecio serpens                   | Blue Chalk Sticks | 0.6 x 0.6  | 150mm    | 5/m <sup>2</sup> | 5        |
| Level 8  |                                   |                   |            |          |                  |          |
| Trees    |                                   |                   |            |          |                  |          |
| Pr       | Plumeria rubra                    | Frangipani        | 6 x 3      | 2m Tall  | as shown         | 1        |
| Shrubs & |                                   |                   |            |          |                  |          |
| Aa       | Agave 'Blue Glow'                 | Fox tail Agave    | 1.2 x 1    | 300mm    | as shown         | 7        |
| RSM      | Rhaphiolepis indica 'Snow Maiden' | Snow Maiden       | 0.75 x 0.5 | 300mm    | as shown         | 15       |
|          | overs & Grasses                   |                   |            |          |                  |          |
| Cg       | Carpobrotus glaucescens           | Pig Face          | 0.2 x 1    | 150mm    | 5/m <sup>2</sup> | 93       |
| SCS      | Senecio serpens                   | Blue Chalk Sticks | 0.6 x 0.6  | 150mm    | 5/m <sup>2</sup> | 16       |

# nor //// A ... A , <sup>4</sup> , 4 . . 4 . . . .

TYP. RAISED PLANTER BED ON SUSPENDED SLAB - SECTION SCALE 1:20

Climbing Trellis

| Shrub planting. Refer to<br>plans & schedule.<br>100mm pvc inspection pipe<br>with cap. Refer plans for<br>location.                                 |
|------------------------------------------------------------------------------------------------------------------------------------------------------|
| Mulch as specified.<br>Soil mix type A<br>Refer specification<br>Planter bed wall.<br>Refer Architects drawings.                                     |
| Soil mix type B<br>Refer specification<br>Refer plans for<br>adjacent surfaces                                                                       |
|                                                                                                                                                      |
|                                                                                                                                                      |
| Structural slab by others                                                                                                                            |
| Structural slab by others<br>Drainage outlet by others                                                                                               |
| -                                                                                                                                                    |
| Drainage outlet by others<br>Waterproof membrane.                                                                                                    |
| Drainage outlet by others<br>Waterproof membrane.<br>Specification by others.<br>Drainage cell.                                                      |
| Drainage outlet by others<br>Waterproof membrane.<br>Specification by others.<br>Drainage cell.<br>Refer specification.<br>Geotextile filter fabric. |