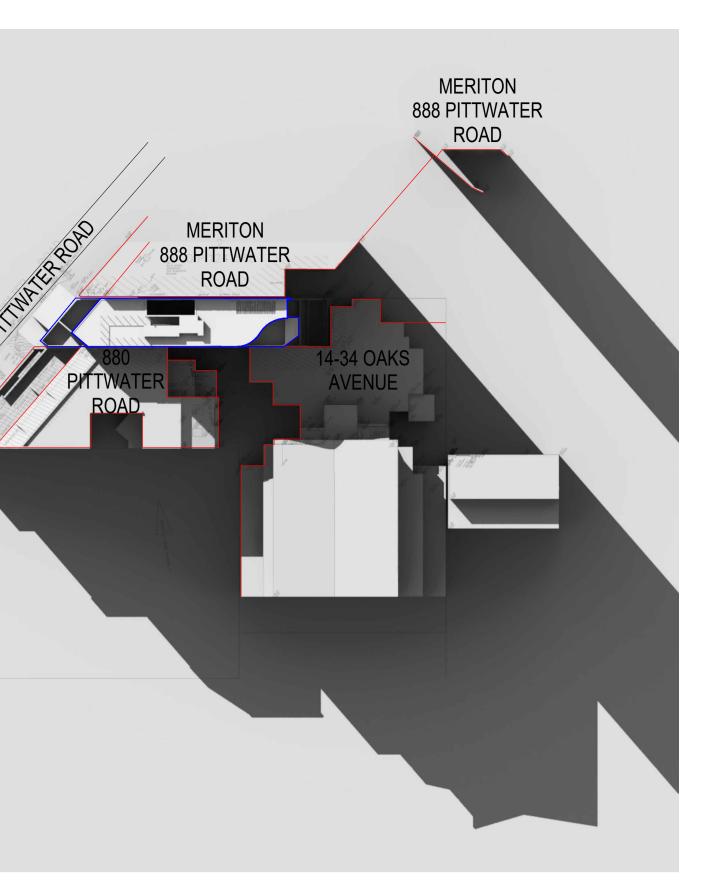

## 880 PITTWATER ROAD

PROPOSED -DEVELOPMENT

14-34 OAKS AVENUE

MERITON SUITES ALREADY IMPEDING SOLAR ACCESS

04 JUNE 12:00 PM

SCALE N.T.S APPROVED DRAWN MT CHECKED PG

DATE NOV 2020

STATUS DA