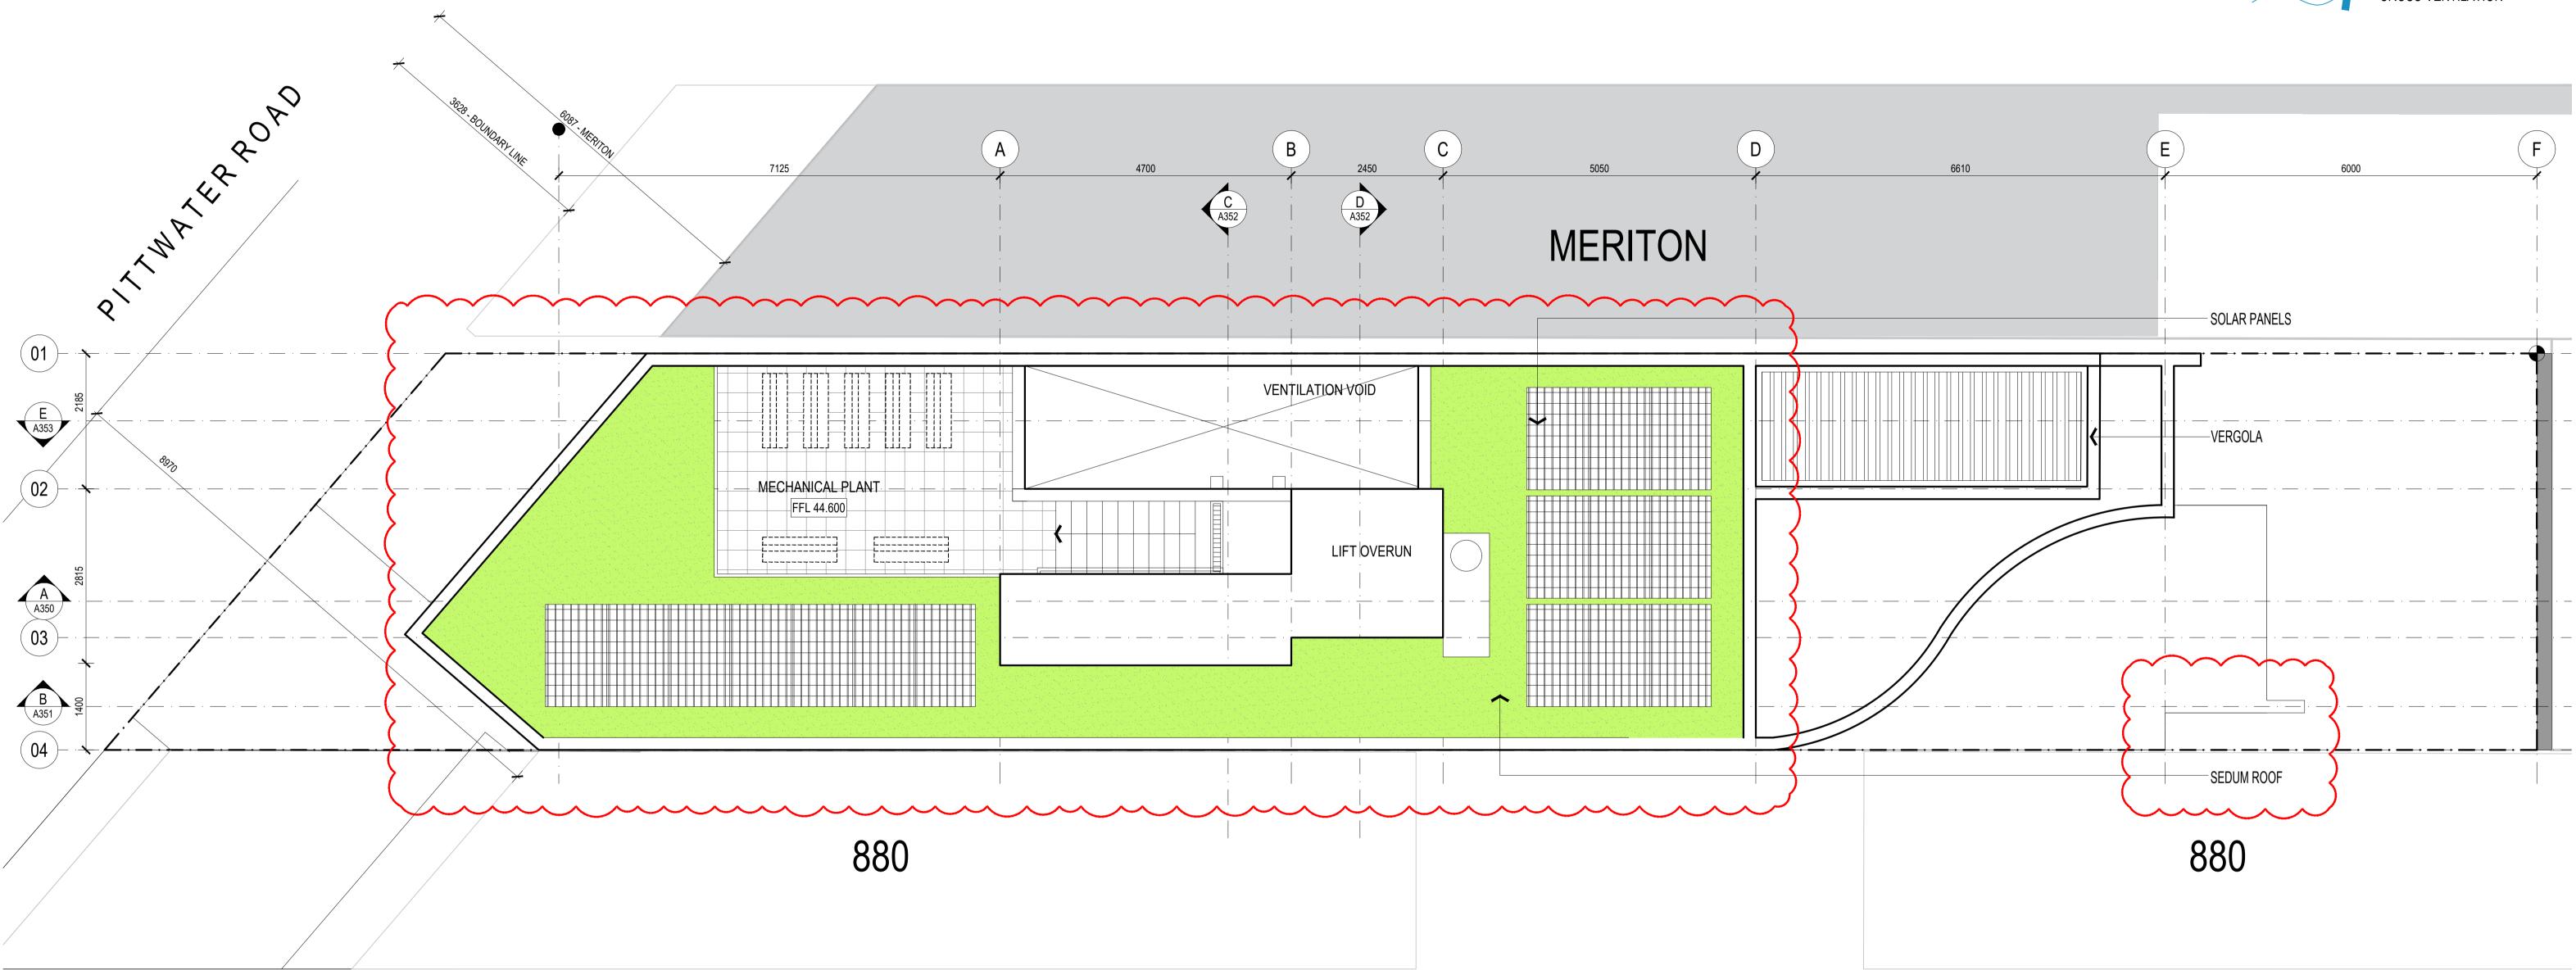

# MERITON

EXISTING RENDERED & BRICK OFFICE BUILDING TO BE DEMOLISHED

APPROVED DRAWN MT CHECKED PG DATE NOV 2020 STATUS DA

DEMOLITION PLAN

TITLE

PROJECT ARH DEE WHY

882A PITTWATER ROAD, DEE WHY NSW 2099

EXISTING TO BE REMOVED / DEMOLISHED

BOUNDARY

|                                                        |                                     | _     |          |                      |               |
|--------------------------------------------------------|-------------------------------------|-------|----------|----------------------|---------------|
| ALL DIMENSIONS & LEVELS TO BE CHECKED ON SITE BY       | © CRAWFORD ARCHITECTS PTY LTD 2017  |       |          |                      |               |
| CONTRACTOR PRIOR TO CONSTRUCTION. ALL BOUNDARIES &     | SUITE 3.01. LEVEL 3 80 MOUNT STREET | R     | 21.07.06 | ISSUED TO COUNCIL    |               |
| CONTOURS SUBJECT TO SURVEY. ALL RIGHTS RESERVED. THIS  | NORTH SYDNEY, NSW 2060 AUSTRALIA    | Q     | 21.06.15 | ISSUED TO COUNCIL    | DEVELOPMENT I |
| DRAWING MAY NOT BE REPRODUCED OR TRANSMITTED, IN PART  | ABN 56 120 779 106                  | Р     | 21.05.10 | ISSUED TO CONSULTANT |               |
| OR IN WHOLE WITHOUT THE PERMISSION OF CRAWFORD         | NOMINATED ARCHITECTS:               | Ν     | 21.03.24 | ISSUED TO CONSULTANT |               |
| ARCHITECTS PTY LTD                                     | TONY GRAY 5303 & PAUL GODSELL 6726  | М     | 21.03.03 | ISSUED TO CONSULTANT |               |
|                                                        |                                     | L     | 21.03.01 | ISSUED FOR MEETING   |               |
| THIS DRAWING IS NOT TO BE USED FOR CONSTRUCTION UNLESS | P 02 9660 3644 www.crawford.com.au  | K     | 21.02.26 | ISSUED TO CONSULTANT |               |
| APPROVED BY A DIRECTOR OF CRAWFORD ARCHITECTS PTY LTD  | E arch@crawford.com.au              | ISSUE | DATE     | AMENDMENTS           |               |
|                                                        |                                     |       |          |                      |               |

882A PITTWATER ROAD, DEE WHY NSW 2099

ALL LOADBEARING WALLS AND BOUNDING CONSTRUCTION TO BE 120/120/120

| LEGEND |                                                                                                             |
|--------|-------------------------------------------------------------------------------------------------------------|
|        | <ul><li>BOUNDARY</li><li>DRENCHERS</li></ul>                                                                |
|        | <ul> <li>UNIT NUMBER</li> <li>TOTAL AREA</li> <li>TOTAL AREA EXCLUDING<br/>KITCHEN &amp; TOILETS</li> </ul> |
|        | ACCESSIBLE UNIT                                                                                             |
|        | COMMERCIAL SPACE                                                                                            |
|        | CROSS-VENTILATION                                                                                           |

## NOTES

ALL LOADBEARING WALLS AND BOUNDING CONSTRUCTION TO BE 120/120/120

|                                 | <ul><li>BOUNDARY</li><li>DRENCHERS</li></ul> |
|---------------------------------|----------------------------------------------|
| UNIT 01<br>28.0 SQM<br>20.0 SQM |                                              |
|                                 | ACCESSIBLE UNIT                              |
|                                 | COMMERCIAL SPACE                             |
|                                 | CROSS-VENTILATION                            |