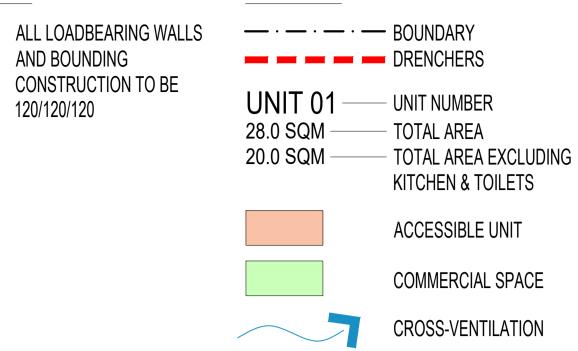

882A PITTWATER ROAD, DEE WHY NSW 2099

ALL LOADBEARING WALLS AND BOUNDING CONSTRUCTION TO BE 120/120/120

| LEGEND |                                                                                                             |
|--------|-------------------------------------------------------------------------------------------------------------|
|        | <ul><li>BOUNDARY</li><li>DRENCHERS</li></ul>                                                                |
|        | <ul> <li>UNIT NUMBER</li> <li>TOTAL AREA</li> <li>TOTAL AREA EXCLUDING<br/>KITCHEN &amp; TOILETS</li> </ul> |
|        | ACCESSIBLE UNIT                                                                                             |
|        | COMMERCIAL SPACE                                                                                            |
|        | CROSS-VENTILATION                                                                                           |

## NOTES

ALL LOADBEARING WALLS AND BOUNDING CONSTRUCTION TO BE 120/120/120

|                                 | <ul><li>BOUNDARY</li><li>DRENCHERS</li></ul> |
|---------------------------------|----------------------------------------------|
| UNIT 01<br>28.0 SQM<br>20.0 SQM |                                              |
|                                 | ACCESSIBLE UNIT                              |
|                                 | COMMERCIAL SPACE                             |
|                                 | CROSS-VENTILATION                            |

| NOTES                                   | LEGEND                                                                                                 |
|-----------------------------------------|--------------------------------------------------------------------------------------------------------|
| - ALL LOADBEARING WALLS<br>AND BOUNDING |                                                                                                        |
| CONSTRUCTION TO BE<br>120/120/120       | UNIT 01 — UNIT NUMBER<br>28.0 SQM — TOTAL AREA<br>20.0 SQM — TOTAL AREA EXCLUDING<br>KITCHEN & TOILETS |
|                                         | ACCESSIBLE UNIT                                                                                        |
|                                         | COMMERCIAL SPACE                                                                                       |
|                                         | CROSS-VENTILATION                                                                                      |

| NOTES                                   | LEGEND                          |                                                                                                                  |
|-----------------------------------------|---------------------------------|------------------------------------------------------------------------------------------------------------------|
| - ALL LOADBEARING WALLS<br>AND BOUNDING |                                 | <ul> <li>BOUNDARY</li> <li>DRENCHERS</li> </ul>                                                                  |
| CONSTRUCTION TO BE 120/120/120          | UNIT 01<br>28.0 SQM<br>20.0 SQM | <ul> <li>UNIT NUMBER</li> <li>TOTAL AREA</li> <li>TOTAL AREA EXCLUDING</li> <li>KITCHEN &amp; TOILETS</li> </ul> |
|                                         |                                 | ACCESSIBLE UNIT                                                                                                  |
|                                         |                                 | COMMERCIAL SPACE                                                                                                 |
|                                         |                                 | CROSS-VENTILATION                                                                                                |

| NOTES                                   | LEGEND                                                                                                 |  |  |  |  |
|-----------------------------------------|--------------------------------------------------------------------------------------------------------|--|--|--|--|
| - ALL LOADBEARING WALLS<br>AND BOUNDING |                                                                                                        |  |  |  |  |
| CONSTRUCTION TO BE<br>120/120/120       | UNIT 01 — UNIT NUMBER<br>28.0 SQM — TOTAL AREA<br>20.0 SQM — TOTAL AREA EXCLUDING<br>KITCHEN & TOILETS |  |  |  |  |
|                                         | ACCESSIBLE UNIT                                                                                        |  |  |  |  |
|                                         | COMMERCIAL SPACE                                                                                       |  |  |  |  |
|                                         | CROSS-VENTILATION                                                                                      |  |  |  |  |

882A PITTWATER ROAD, DEE WHY NSW 2099

LEVEL 8 FLOOR PLAN

APPROVED DRAWN MT CHECKED PG DATE NOV 2020 STATUS DA

| NOTES                                   | LEGEND  |                                                                                                                  |  |  |  |
|-----------------------------------------|---------|------------------------------------------------------------------------------------------------------------------|--|--|--|
| - ALL LOADBEARING WALLS<br>AND BOUNDING |         | <ul> <li>BOUNDARY</li> <li>DRENCHERS</li> </ul>                                                                  |  |  |  |
| CONSTRUCTION TO BE<br>120/120/120       | UNIT 01 | <ul> <li>UNIT NUMBER</li> <li>TOTAL AREA</li> <li>TOTAL AREA EXCLUDING</li> <li>KITCHEN &amp; TOILETS</li> </ul> |  |  |  |
|                                         |         | ACCESSIBLE UNIT                                                                                                  |  |  |  |
|                                         |         | COMMERCIAL SPACE                                                                                                 |  |  |  |
|                                         |         | CROSS-VENTILATION                                                                                                |  |  |  |