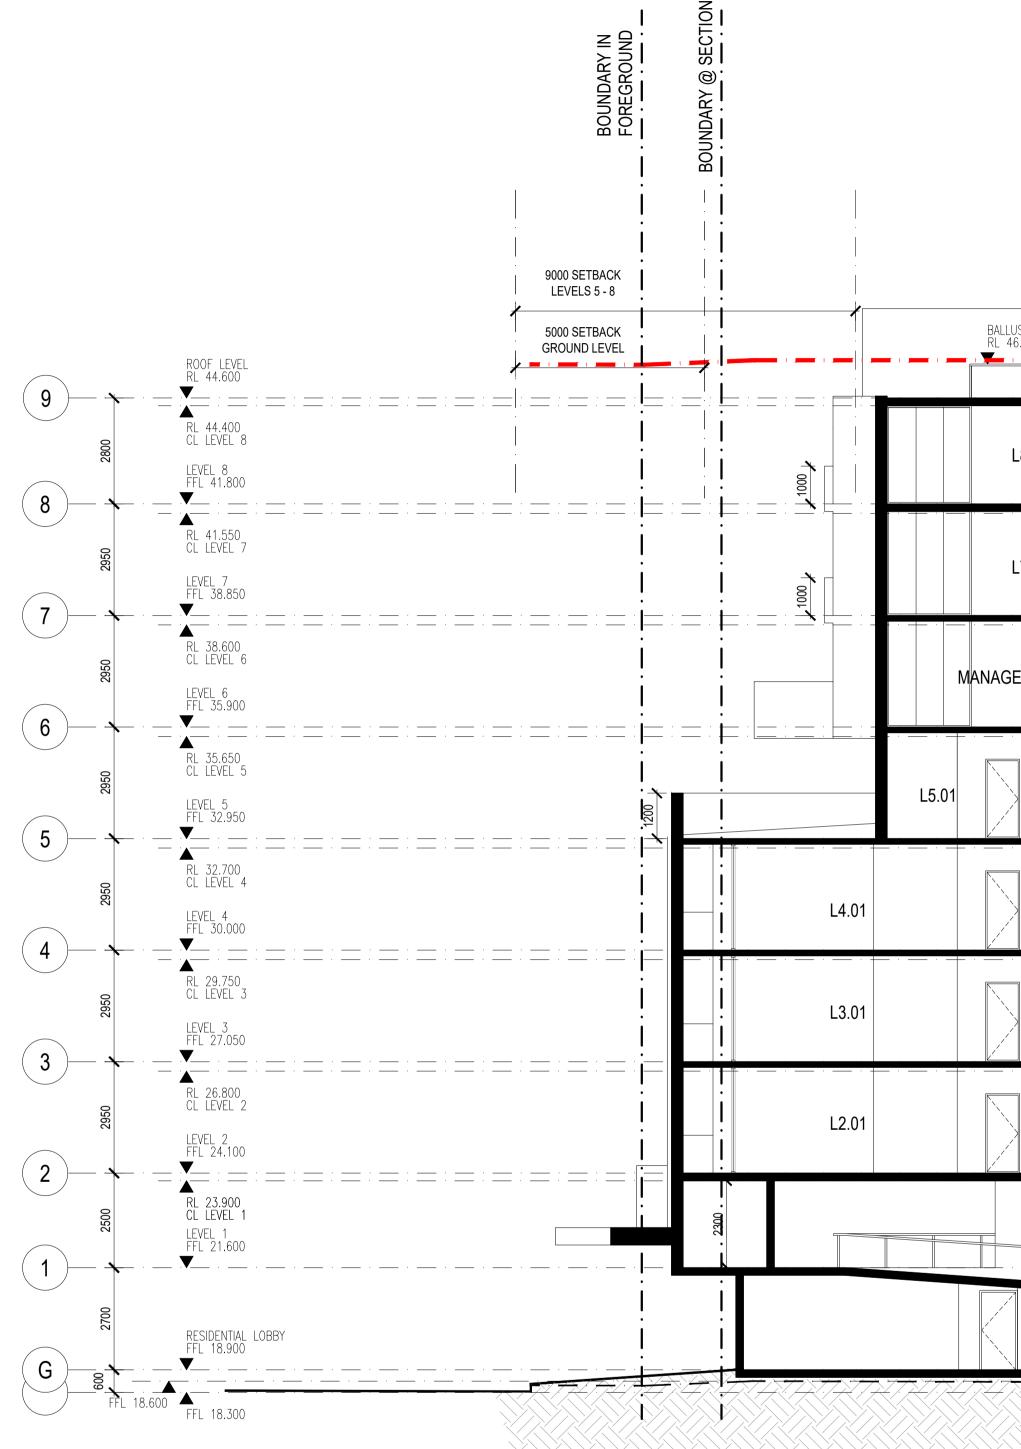

## DEVELOPMENT LINK

 THIS DRAWING IS NOT TO BE USED FOR CONSTRUCTION UNLESS
 P 02 9660 3644 www.crawford.com.au

 APPROVED BY A DIRECTOR OF CRAWFORD ARCHITECTS PTY LTD
 E arch@crawford.com.au

|                          | A     | B C                       |              |               | F                                               | G                             |
|--------------------------|-------|---------------------------|--------------|---------------|-------------------------------------------------|-------------------------------|
|                          |       | B<br>A352<br>A352<br>A352 |              |               |                                                 | BOUNDARY                      |
| BALLUSTRADE<br>RL 46.400 |       | LIFT OVERRUN<br>RL 46.500 | I BEYOND     |               |                                                 | 27m HEIGHT LIMIT              |
| L8.01                    |       |                           |              |               |                                                 |                               |
| L7.01                    |       |                           |              | L7.03         |                                                 |                               |
| MANAGERS OFFICE          |       |                           |              | L6.03         |                                                 |                               |
|                          |       |                           |              | L5.03         |                                                 |                               |
|                          |       |                           |              | L4.04         |                                                 |                               |
|                          |       |                           |              | L3.04         |                                                 |                               |
|                          |       |                           |              | COMMERCIAL 03 |                                                 |                               |
|                          |       |                           | •<br>• · · · | COMMERCIAL 02 |                                                 |                               |
|                          |       |                           | BINS         |               | COM. 01                                         |                               |
|                          |       |                           |              |               |                                                 | OSD TANK                      |
|                          |       |                           |              |               |                                                 |                               |
|                          |       |                           |              |               |                                                 |                               |
| client<br>LINK           | ARH D | PROJECT<br>EE WHY         |              | SECTION BB    | SCALE 1:1<br>APPROVED<br>DRAWN MT<br>CHECKED PG | 00 @ A1 PROJECT NUMB<br>20036 |