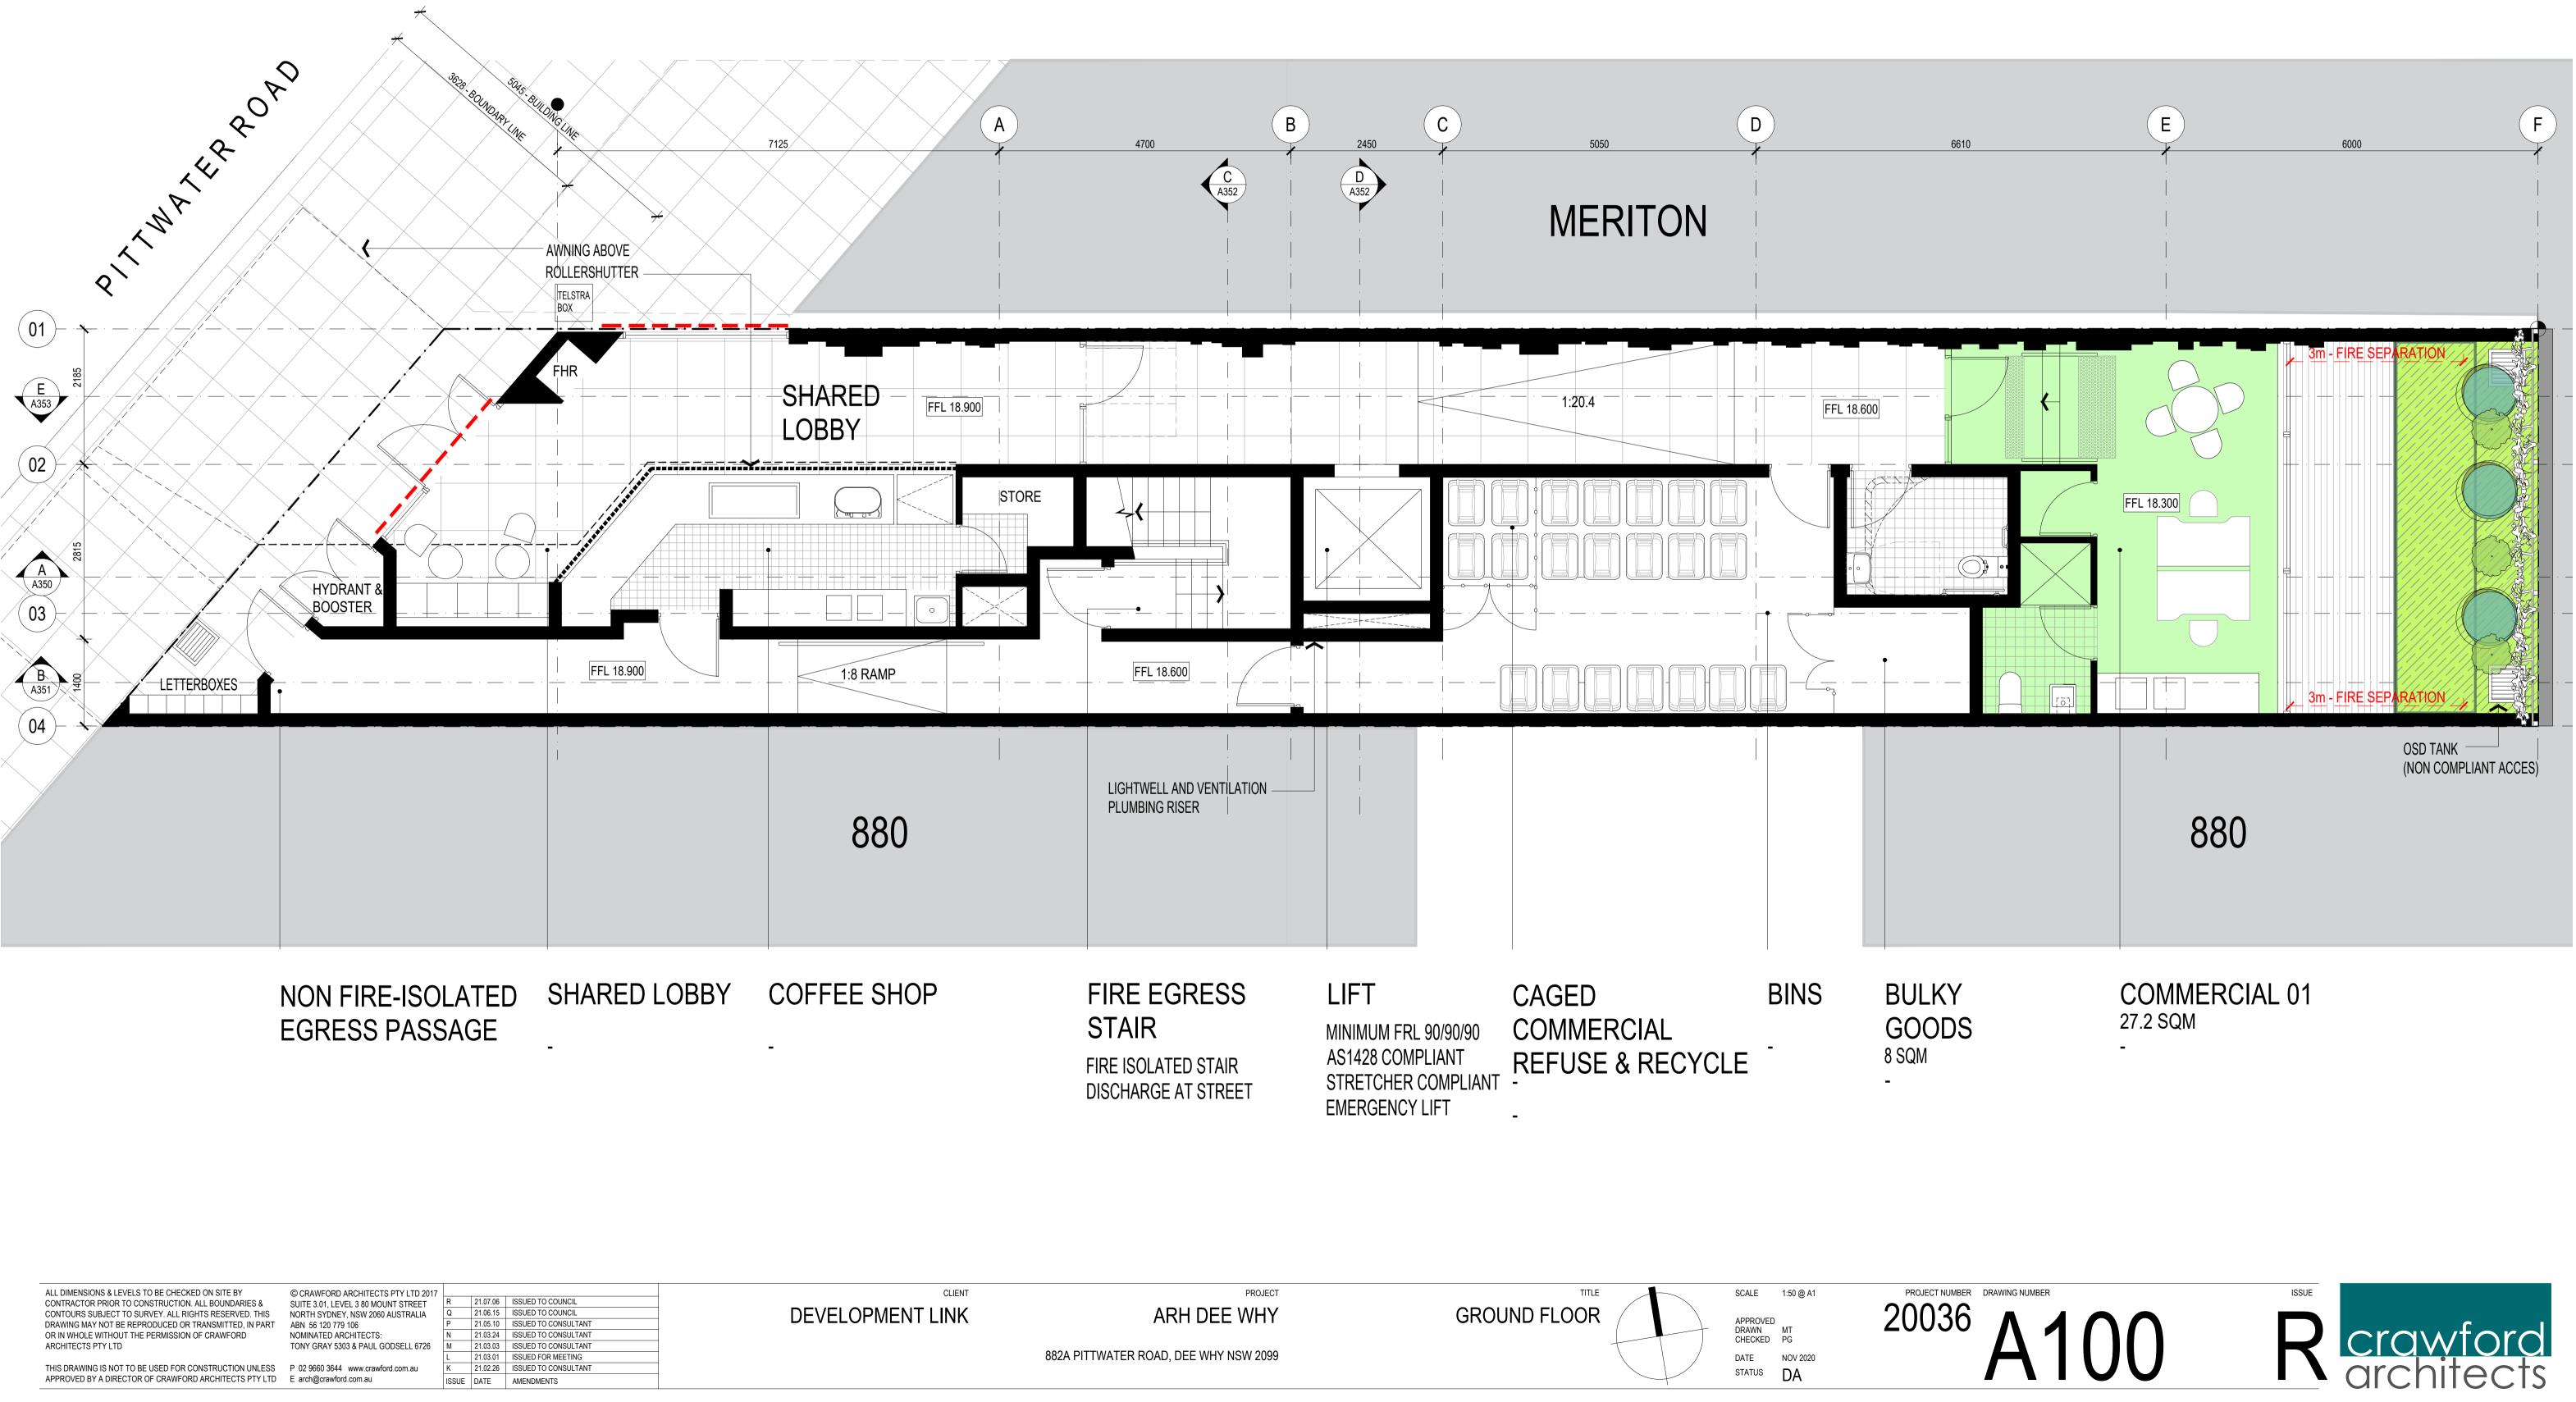

882A PITTWATER ROAD, DEE WHY NSW 2099

ALL LOADBEARING WALLS AND BOUNDING CONSTRUCTION TO BE 120/120/120

| LEGEND |                                                                                                             |
|--------|-------------------------------------------------------------------------------------------------------------|
|        | <ul><li>BOUNDARY</li><li>DRENCHERS</li></ul>                                                                |
|        | <ul> <li>UNIT NUMBER</li> <li>TOTAL AREA</li> <li>TOTAL AREA EXCLUDING<br/>KITCHEN &amp; TOILETS</li> </ul> |
|        | ACCESSIBLE UNIT                                                                                             |
|        | COMMERCIAL SPACE                                                                                            |
|        | CROSS-VENTILATION                                                                                           |

## NOTES

ALL LOADBEARING WALLS AND BOUNDING CONSTRUCTION TO BE 120/120/120

|                                 | <ul><li>BOUNDARY</li><li>DRENCHERS</li></ul> |
|---------------------------------|----------------------------------------------|
| UNIT 01<br>28.0 SQM<br>20.0 SQM |                                              |
|                                 | ACCESSIBLE UNIT                              |
|                                 | COMMERCIAL SPACE                             |
|                                 | CROSS-VENTILATION                            |

| NOTES                                   | LEGEND                                                                                                 |
|-----------------------------------------|--------------------------------------------------------------------------------------------------------|
| - ALL LOADBEARING WALLS<br>AND BOUNDING |                                                                                                        |
| CONSTRUCTION TO BE<br>120/120/120       | UNIT 01 — UNIT NUMBER<br>28.0 SQM — TOTAL AREA<br>20.0 SQM — TOTAL AREA EXCLUDING<br>KITCHEN & TOILETS |
|                                         | ACCESSIBLE UNIT                                                                                        |
|                                         | COMMERCIAL SPACE                                                                                       |
|                                         | CROSS-VENTILATION                                                                                      |

| NOTES                                   | LEGEND                          |                                                                                                                  |
|-----------------------------------------|---------------------------------|------------------------------------------------------------------------------------------------------------------|
| - ALL LOADBEARING WALLS<br>AND BOUNDING |                                 | <ul> <li>BOUNDARY</li> <li>DRENCHERS</li> </ul>                                                                  |
| CONSTRUCTION TO BE 120/120/120          | UNIT 01<br>28.0 SQM<br>20.0 SQM | <ul> <li>UNIT NUMBER</li> <li>TOTAL AREA</li> <li>TOTAL AREA EXCLUDING</li> <li>KITCHEN &amp; TOILETS</li> </ul> |
|                                         |                                 | ACCESSIBLE UNIT                                                                                                  |
|                                         |                                 | COMMERCIAL SPACE                                                                                                 |
|                                         |                                 | CROSS-VENTILATION                                                                                                |

| NOTES                                   | LEGEND                                                                                                 |  |  |  |  |
|-----------------------------------------|--------------------------------------------------------------------------------------------------------|--|--|--|--|
| - ALL LOADBEARING WALLS<br>AND BOUNDING |                                                                                                        |  |  |  |  |
| CONSTRUCTION TO BE<br>120/120/120       | UNIT 01 — UNIT NUMBER<br>28.0 SQM — TOTAL AREA<br>20.0 SQM — TOTAL AREA EXCLUDING<br>KITCHEN & TOILETS |  |  |  |  |
|                                         | ACCESSIBLE UNIT                                                                                        |  |  |  |  |
|                                         | COMMERCIAL SPACE                                                                                       |  |  |  |  |
|                                         | CROSS-VENTILATION                                                                                      |  |  |  |  |

882A PITTWATER ROAD, DEE WHY NSW 2099

LEVEL 8 FLOOR PLAN

APPROVED DRAWN MT CHECKED PG DATE NOV 2020 STATUS DA

| NOTES                                   | LEGEND  |                                                                                                                  |  |  |  |
|-----------------------------------------|---------|------------------------------------------------------------------------------------------------------------------|--|--|--|
| - ALL LOADBEARING WALLS<br>AND BOUNDING |         | <ul> <li>BOUNDARY</li> <li>DRENCHERS</li> </ul>                                                                  |  |  |  |
| CONSTRUCTION TO BE<br>120/120/120       | UNIT 01 | <ul> <li>UNIT NUMBER</li> <li>TOTAL AREA</li> <li>TOTAL AREA EXCLUDING</li> <li>KITCHEN &amp; TOILETS</li> </ul> |  |  |  |
|                                         |         | ACCESSIBLE UNIT                                                                                                  |  |  |  |
|                                         |         | COMMERCIAL SPACE                                                                                                 |  |  |  |
|                                         |         | CROSS-VENTILATION                                                                                                |  |  |  |