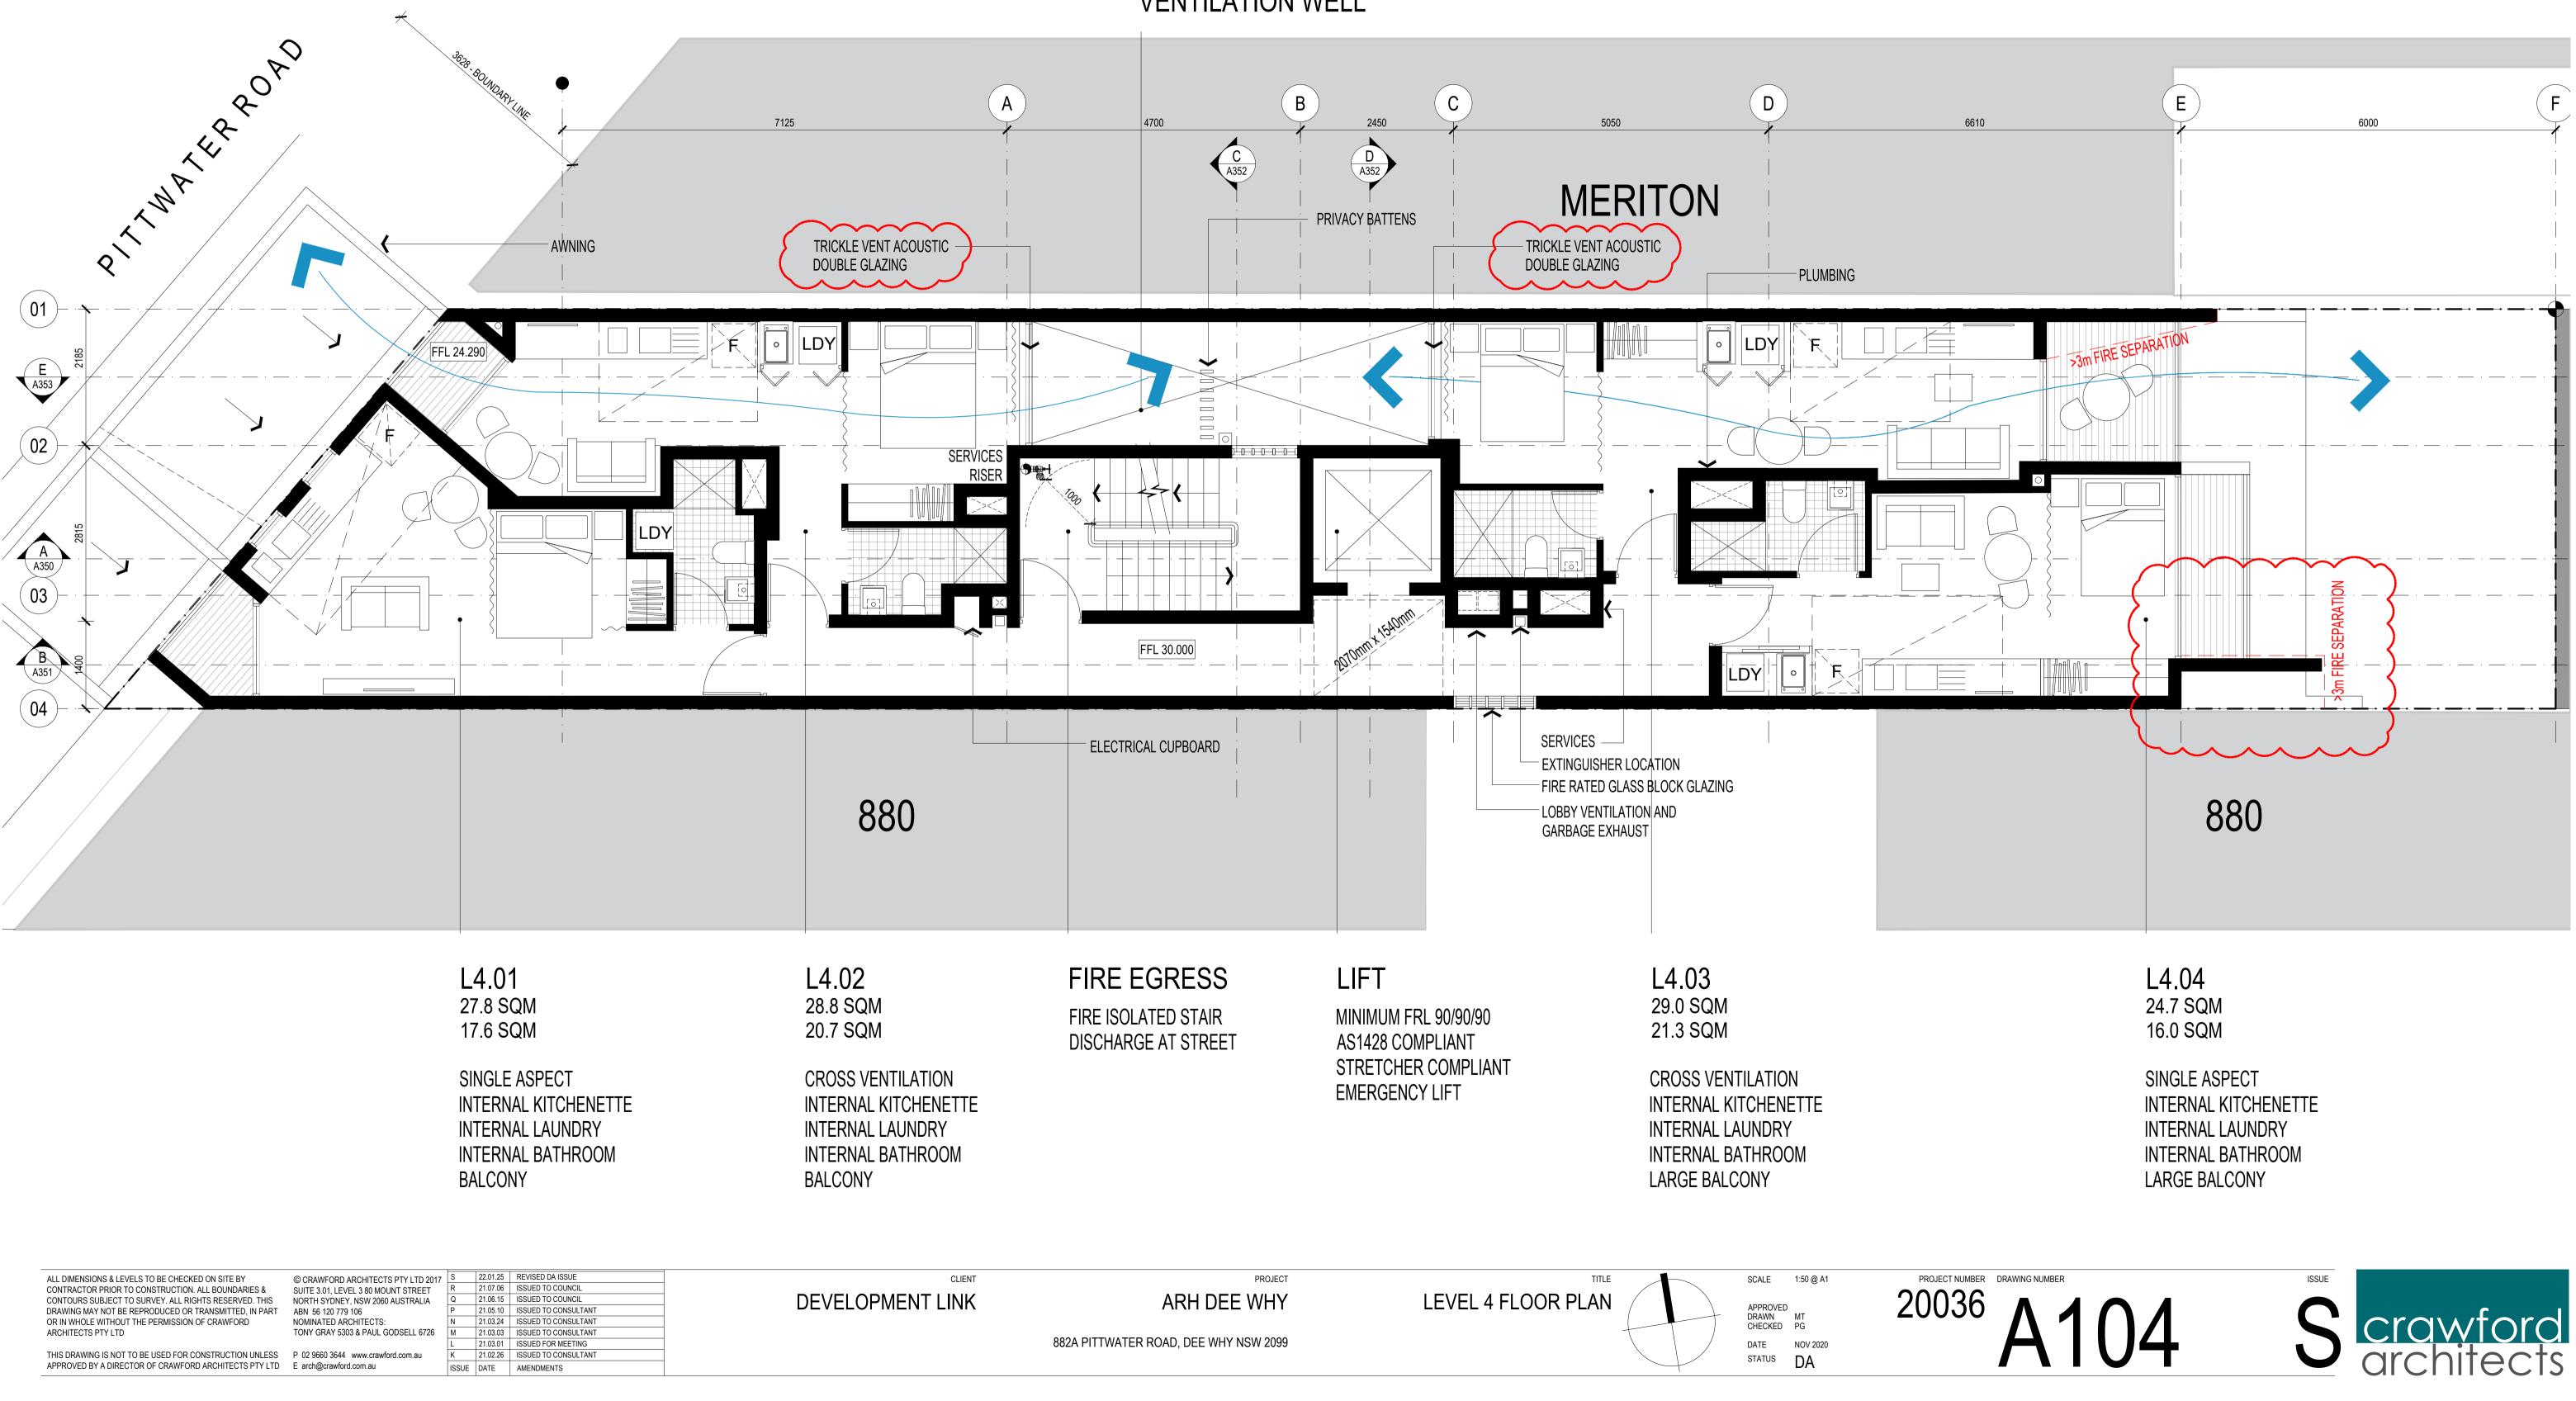

882A PITTWATER ROAD, DEE WHY NSW 2099

ALL LOADBEARING WALLS AND BOUNDING CONSTRUCTION TO BE 120/120/120

| LEGEND |                                                                                                             |
|--------|-------------------------------------------------------------------------------------------------------------|
|        | <ul><li>BOUNDARY</li><li>DRENCHERS</li></ul>                                                                |
|        | <ul> <li>UNIT NUMBER</li> <li>TOTAL AREA</li> <li>TOTAL AREA EXCLUDING<br/>KITCHEN &amp; TOILETS</li> </ul> |
|        | ACCESSIBLE UNIT                                                                                             |
|        | COMMERCIAL SPACE                                                                                            |
|        | CROSS-VENTILATION                                                                                           |

## NOTES

ALL LOADBEARING WALLS AND BOUNDING CONSTRUCTION TO BE 120/120/120

|                                 | <ul><li>BOUNDARY</li><li>DRENCHERS</li></ul> |
|---------------------------------|----------------------------------------------|
| UNIT 01<br>28.0 SQM<br>20.0 SQM |                                              |
|                                 | ACCESSIBLE UNIT                              |
|                                 | COMMERCIAL SPACE                             |
|                                 | CROSS-VENTILATION                            |

| NOTES                                   | LEGEND                                                                                                 |
|-----------------------------------------|--------------------------------------------------------------------------------------------------------|
| - ALL LOADBEARING WALLS<br>AND BOUNDING |                                                                                                        |
| CONSTRUCTION TO BE<br>120/120/120       | UNIT 01 — UNIT NUMBER<br>28.0 SQM — TOTAL AREA<br>20.0 SQM — TOTAL AREA EXCLUDING<br>KITCHEN & TOILETS |
|                                         | ACCESSIBLE UNIT                                                                                        |
|                                         | COMMERCIAL SPACE                                                                                       |
|                                         | CROSS-VENTILATION                                                                                      |

| NOTES                                   | LEGEND                          |                                                                                                                  |
|-----------------------------------------|---------------------------------|------------------------------------------------------------------------------------------------------------------|
| - ALL LOADBEARING WALLS<br>AND BOUNDING |                                 | <ul> <li>BOUNDARY</li> <li>DRENCHERS</li> </ul>                                                                  |
| CONSTRUCTION TO BE 120/120/120          | UNIT 01<br>28.0 SQM<br>20.0 SQM | <ul> <li>UNIT NUMBER</li> <li>TOTAL AREA</li> <li>TOTAL AREA EXCLUDING</li> <li>KITCHEN &amp; TOILETS</li> </ul> |
|                                         |                                 | ACCESSIBLE UNIT                                                                                                  |
|                                         |                                 | COMMERCIAL SPACE                                                                                                 |
|                                         |                                 | CROSS-VENTILATION                                                                                                |

| NOTES                                   | LEGEND                                                                                                 |  |  |  |  |
|-----------------------------------------|--------------------------------------------------------------------------------------------------------|--|--|--|--|
| - ALL LOADBEARING WALLS<br>AND BOUNDING |                                                                                                        |  |  |  |  |
| CONSTRUCTION TO BE<br>120/120/120       | UNIT 01 — UNIT NUMBER<br>28.0 SQM — TOTAL AREA<br>20.0 SQM — TOTAL AREA EXCLUDING<br>KITCHEN & TOILETS |  |  |  |  |
|                                         | ACCESSIBLE UNIT                                                                                        |  |  |  |  |
|                                         | COMMERCIAL SPACE                                                                                       |  |  |  |  |
|                                         | CROSS-VENTILATION                                                                                      |  |  |  |  |

882A PITTWATER ROAD, DEE WHY NSW 2099

LEVEL 8 FLOOR PLAN

APPROVED DRAWN MT CHECKED PG DATE NOV 2020 STATUS DA

| NOTES                                   | LEGEND  |                                                                                                                  |  |  |  |
|-----------------------------------------|---------|------------------------------------------------------------------------------------------------------------------|--|--|--|
| - ALL LOADBEARING WALLS<br>AND BOUNDING |         | <ul> <li>BOUNDARY</li> <li>DRENCHERS</li> </ul>                                                                  |  |  |  |
| CONSTRUCTION TO BE<br>120/120/120       | UNIT 01 | <ul> <li>UNIT NUMBER</li> <li>TOTAL AREA</li> <li>TOTAL AREA EXCLUDING</li> <li>KITCHEN &amp; TOILETS</li> </ul> |  |  |  |
|                                         |         | ACCESSIBLE UNIT                                                                                                  |  |  |  |
|                                         |         | COMMERCIAL SPACE                                                                                                 |  |  |  |
|                                         |         | CROSS-VENTILATION                                                                                                |  |  |  |