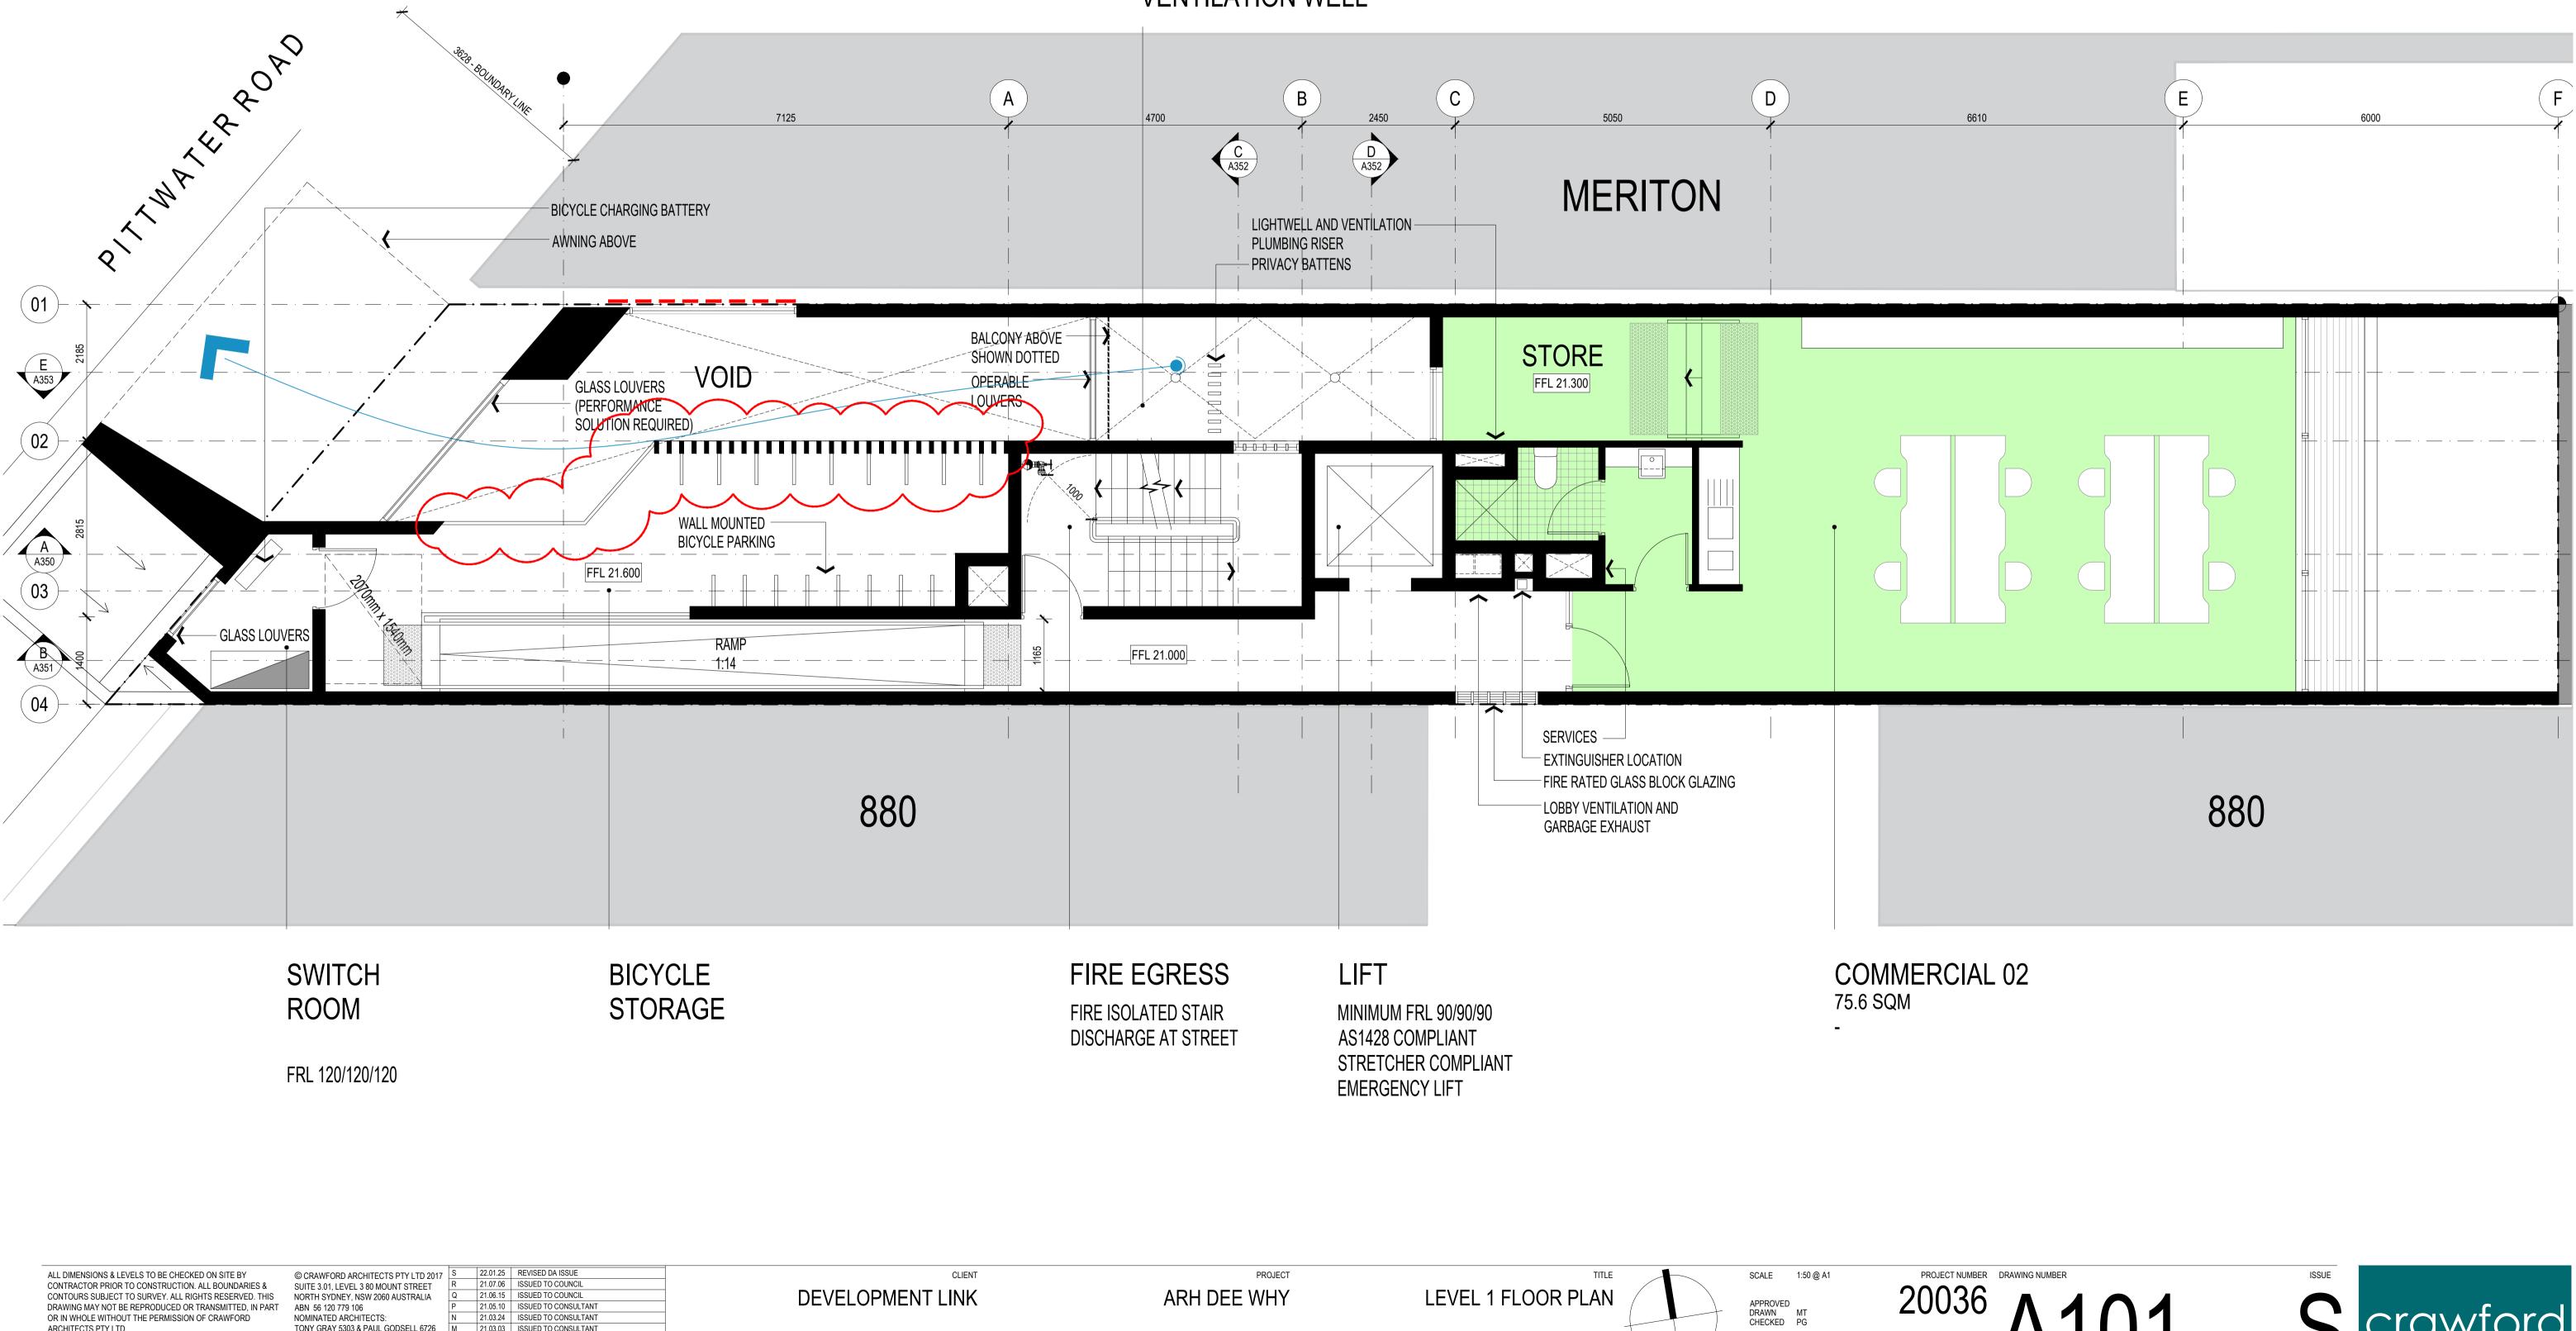

# MERITON

EXISTING RENDERED & BRICK OFFICE BUILDING TO BE DEMOLISHED

APPROVED DRAWN MT CHECKED PG DATE NOV 2020 STATUS DA

DEMOLITION PLAN

TITLE

PROJECT ARH DEE WHY

882A PITTWATER ROAD, DEE WHY NSW 2099

EXISTING TO BE REMOVED / DEMOLISHED