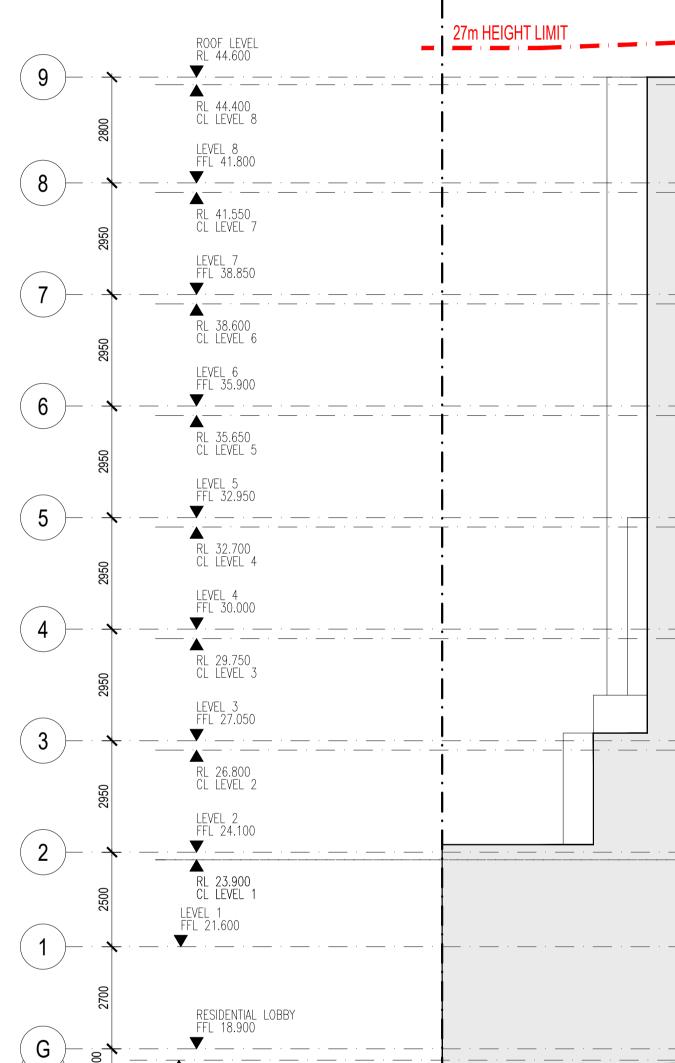

MERITON BUILDING GAP 27m HEIGHT LIMIT  $\checkmark \checkmark$ RL 44.600 9 RL 44.400 CL LEVEL 8 LEVEL 8 FFL 41.800 (8) **—** . \_\_\_\_ · \_\_\_ · \_\_\_ · \_\_\_ · \_\_\_ · +\_\_ · +\_\_\_ \_\_\_\_ · \_\_\_ \_\_\_\_\_ — RL 41.550 CL LEVEL LEVEL 7 FFL 38.850 (7) . 🗶 . \_\_\_ . \_\_ \_\_\_\_\_ - \_\_\_ RL 38.600 CL LEVEL 6 LEVEL 6 FFL 35.900 **—** . <u>—</u> . 6 \_\_\_\_\_ · \_\_\_ · \_\_\_ RL 35.650 CL LEVEL 5 (5) **—** . \_\_\_\_ . \_\_\_\_\_ · \_\_\_\_ · \_\_\_\_ · \_\_\_\_ · \_\_\_ · \_\_\_ · \_\_\_ · \_\_\_ · \_\_\_ · \_\_\_ · \_\_\_ · \_\_\_ · \_\_\_ · \_\_\_ · \_\_\_ · \_\_\_ · \_\_\_ · \_\_\_ · \_\_\_ · \_\_\_ · \_\_\_ · \_\_\_ · \_\_\_ · \_\_\_ · \_\_\_ · \_\_\_ · \_\_\_ · \_\_\_ · \_\_\_ · \_\_\_ · \_\_\_ · \_\_\_ · \_\_\_ · \_\_\_ · \_\_\_ · \_\_\_ · \_\_\_ · \_\_\_ · \_\_\_ · \_\_\_ · \_\_\_ · \_\_\_ · \_\_\_ · \_\_\_ · \_\_\_ · \_\_\_ · \_\_\_ · \_\_\_ · \_\_\_ · \_\_\_ · \_\_\_ · \_\_\_ · \_\_\_ · \_\_\_ · \_\_\_ · \_\_\_ · \_\_\_ · \_\_\_ · \_\_\_ · \_\_\_ · \_\_\_ · \_\_\_ · \_\_\_ · \_\_\_ · \_\_\_ · \_\_\_ · \_\_\_ · \_\_\_ · \_\_\_ · \_\_\_ · \_\_\_ · \_\_\_ · \_\_\_ · \_\_\_ · \_\_\_ · \_\_\_ · \_\_\_ · \_\_\_ · \_\_\_ · \_\_\_ · \_\_\_ · \_\_\_ · \_\_\_ · \_\_\_ · \_\_\_ · \_\_\_ · \_\_\_ · \_\_\_ · \_\_\_ · \_\_\_ · \_\_\_ · \_\_\_ · \_\_\_ · \_\_\_ · \_\_\_ · \_\_\_ · \_\_\_ · \_\_\_ · \_\_\_ · \_\_\_ · \_\_\_ · \_\_\_ · \_\_\_ · \_\_\_ · \_\_\_ · \_\_\_ · \_\_\_ · \_\_\_ · \_\_\_ · \_\_\_ · \_\_\_ · \_\_\_ · \_\_\_ · \_\_\_ · \_\_\_ · \_\_\_ · \_\_\_ · \_\_\_ · \_\_\_ · \_\_\_ · \_\_\_ · \_\_\_ · \_\_\_ · \_\_\_ · \_\_\_ · \_\_\_ · \_\_\_ · \_\_\_ · \_\_\_ · \_\_\_ · \_\_\_ · \_\_\_ · \_\_\_ · \_\_\_ · \_\_\_ · \_\_\_ · \_\_\_ · \_\_\_ · \_\_\_ · \_\_\_ · \_\_\_ · \_\_\_ · \_\_\_ · \_\_\_ · \_\_\_ · \_\_\_ · \_\_\_ · \_\_\_ · \_\_\_ · \_\_\_ · \_\_\_ · \_\_\_ · \_\_\_ · \_\_\_ · \_\_\_ · \_\_\_ · \_\_\_ · \_\_\_ · \_\_\_ · \_\_\_ · \_\_\_ · \_\_\_ · \_\_\_ · \_\_\_ · \_\_\_ · \_\_\_ · \_\_\_ · \_\_\_ · \_\_\_ · \_\_\_ · \_\_\_ · \_\_\_ · \_\_\_ · \_\_\_ · \_\_\_ · \_\_\_ · \_\_\_ · \_\_\_ · \_\_\_ · \_\_\_ · \_\_\_ · \_\_\_ · \_\_\_ · \_\_\_ · \_\_\_ · \_\_\_ · \_\_\_ · \_\_\_ · \_\_\_ · \_\_\_ · \_\_\_ · \_\_\_ · \_\_\_ · \_\_\_ · \_\_\_ · \_\_\_ · \_\_\_ · \_\_\_ · \_\_\_ · \_\_\_ · \_\_\_ · \_\_\_ · \_\_\_ · \_\_\_ · \_\_\_ · \_\_\_ · \_\_\_ · \_\_\_ · \_\_\_ · \_\_\_ · \_\_\_ · \_\_\_ · \_\_\_ · \_\_\_ · \_\_\_ · \_\_\_ · \_\_\_ · \_\_\_ · \_\_\_ · \_\_\_ · \_\_\_ · \_\_\_ · \_\_\_ · \_\_\_ · \_\_\_ · \_\_\_ · \_\_\_ · \_\_\_ · \_\_\_ · \_\_\_ · \_\_\_ · \_\_\_ · \_\_\_ · \_\_\_ · \_\_\_ · \_\_\_ · \_\_\_ · \_\_\_ · \_\_\_ · \_\_\_ · \_\_\_ · \_\_\_ · \_\_\_ · \_\_\_ · \_\_\_ · \_\_\_ · \_\_\_ · \_\_\_ · \_\_\_ · \_\_\_ · \_\_\_ · \_\_\_ · \_\_\_ · \_\_\_ · \_\_\_ · \_\_\_ · \_\_\_ · \_\_\_ · \_\_\_ · \_\_\_ · \_\_\_ · \_\_\_ · \_\_\_ · \_\_\_ · \_\_\_ · \_\_\_ · \_\_\_ · \_\_\_ · \_\_\_ · \_\_\_ · \_\_\_ · \_\_\_ · \_\_\_ · \_\_\_ · \_\_\_ · \_\_\_ · \_\_\_ · \_\_\_ · \_\_\_ · \_\_\_ · \_\_\_ · \_\_\_ · \_\_\_ · \_\_\_ · \_\_\_ · \_\_\_ · \_\_\_ · \_\_\_ · \_\_\_ · \_\_\_ · \_\_\_ · \_\_\_ · \_\_\_ · \_\_\_ · \_\_\_ · \_\_\_ · \_\_\_ · \_\_\_ · \_\_\_ · \_\_\_ · \_\_\_ · \_\_\_ · \_\_\_ · \_\_\_ · \_\_\_ · \_\_\_ · \_\_\_ · \_\_\_ · \_\_\_ · \_\_\_ · \_\_\_ · \_\_\_ · \_\_\_ · \_\_\_ · \_\_\_ · \_\_\_ · \_\_\_ · \_\_\_ · \_\_\_ · \_\_\_ · \_\_\_ · \_\_\_ · \_\_\_ · \_\_\_ · \_\_\_ · \_\_\_ · \_\_\_ · \_\_\_ · \_\_\_ · \_\_\_ · \_\_\_ · \_\_\_ · \_\_\_ · \_\_\_ · \_\_\_ · \_\_\_ · \_\_\_ · \_\_\_ · \_\_\_ RL 32.700 CL LEVEL 4 LEVEL 4 FFL 30.000 **▼** . \_\_\_ . . 4 \_\_\_\_ · \_\_\_ · \_\_\_ RL 29.750 CL LEVEL 3 LEVEL 3 FFL 27.050 (3) RL 26.800 CL LEVEL 2 LEVEL 2 FFL 24.100  $\left( 2 \right)$ RL 23.900 CL LEVEL LEVEL 1 FFL 21.600 (1)RESIDENTIAL LOBBY FFL 18.900 G \_\_\_\_\_ 18.600 FFL 18.300