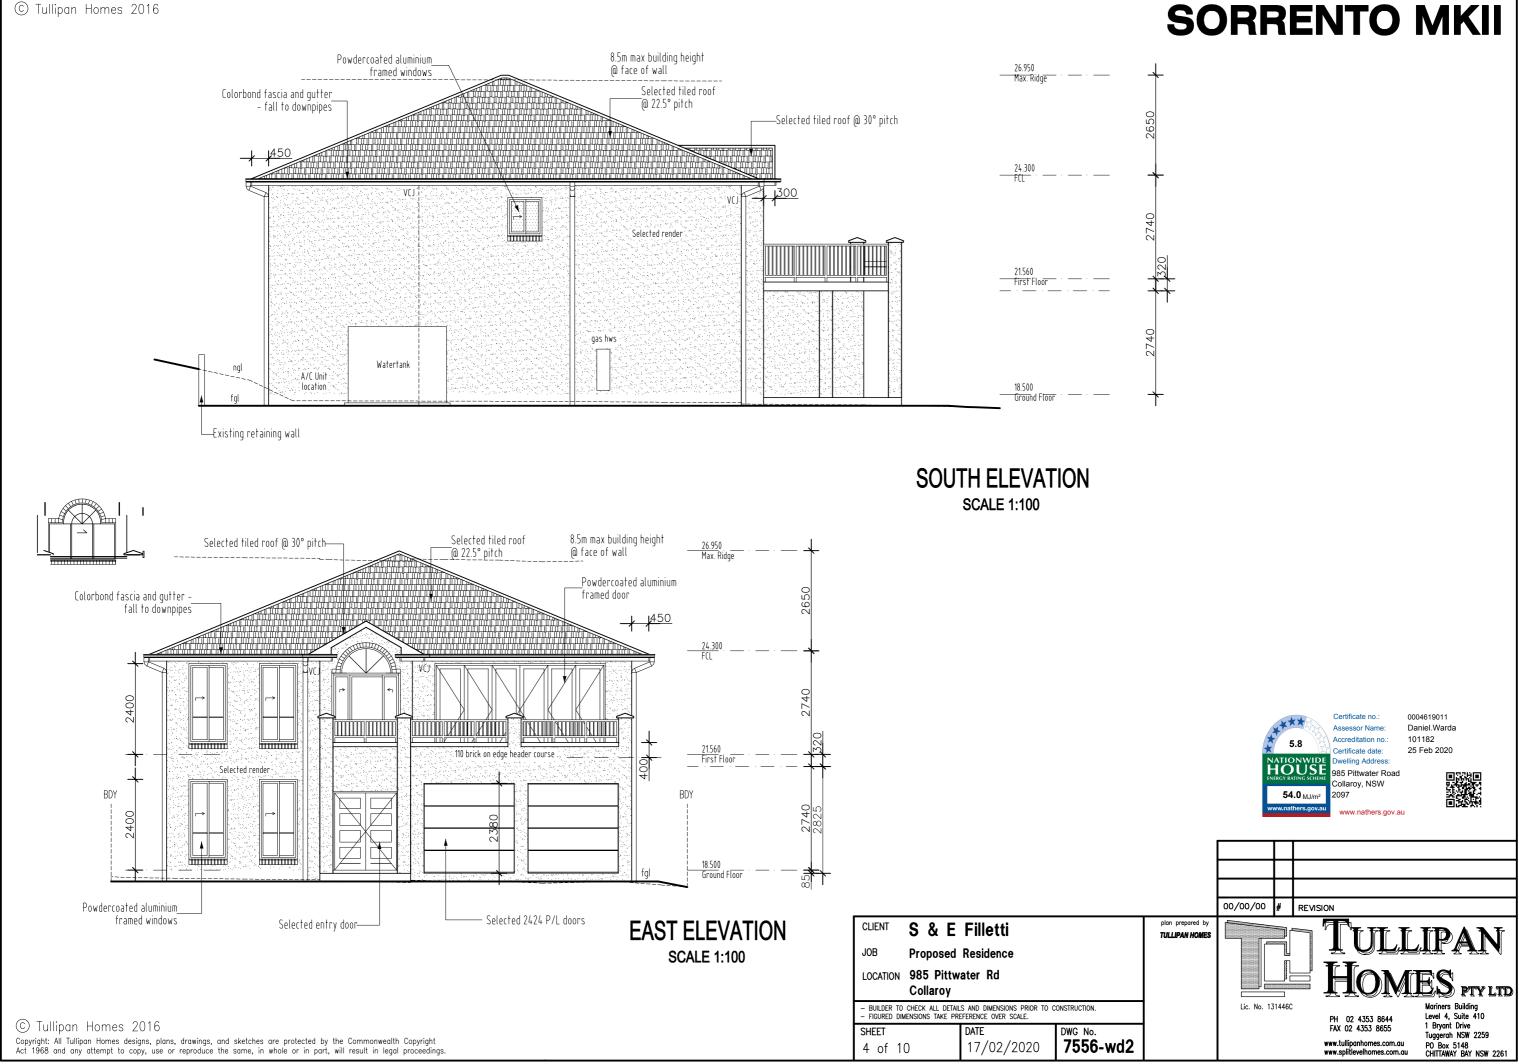

19mm COMPRESSED FC SHEETING PLUS WET AREA WATERPROOFING INSTALLATION AS PER AS 3740 TO WET ROOMS

HANDRAILS TO BCA 3.9.2

STAINLESS STEEL WALL TIES & GALVANIZING TO ANY EXPOSED BEAMS

NOTE BLUE H2-F TIMBER FRAMING TO COMPLY WITH AS1684