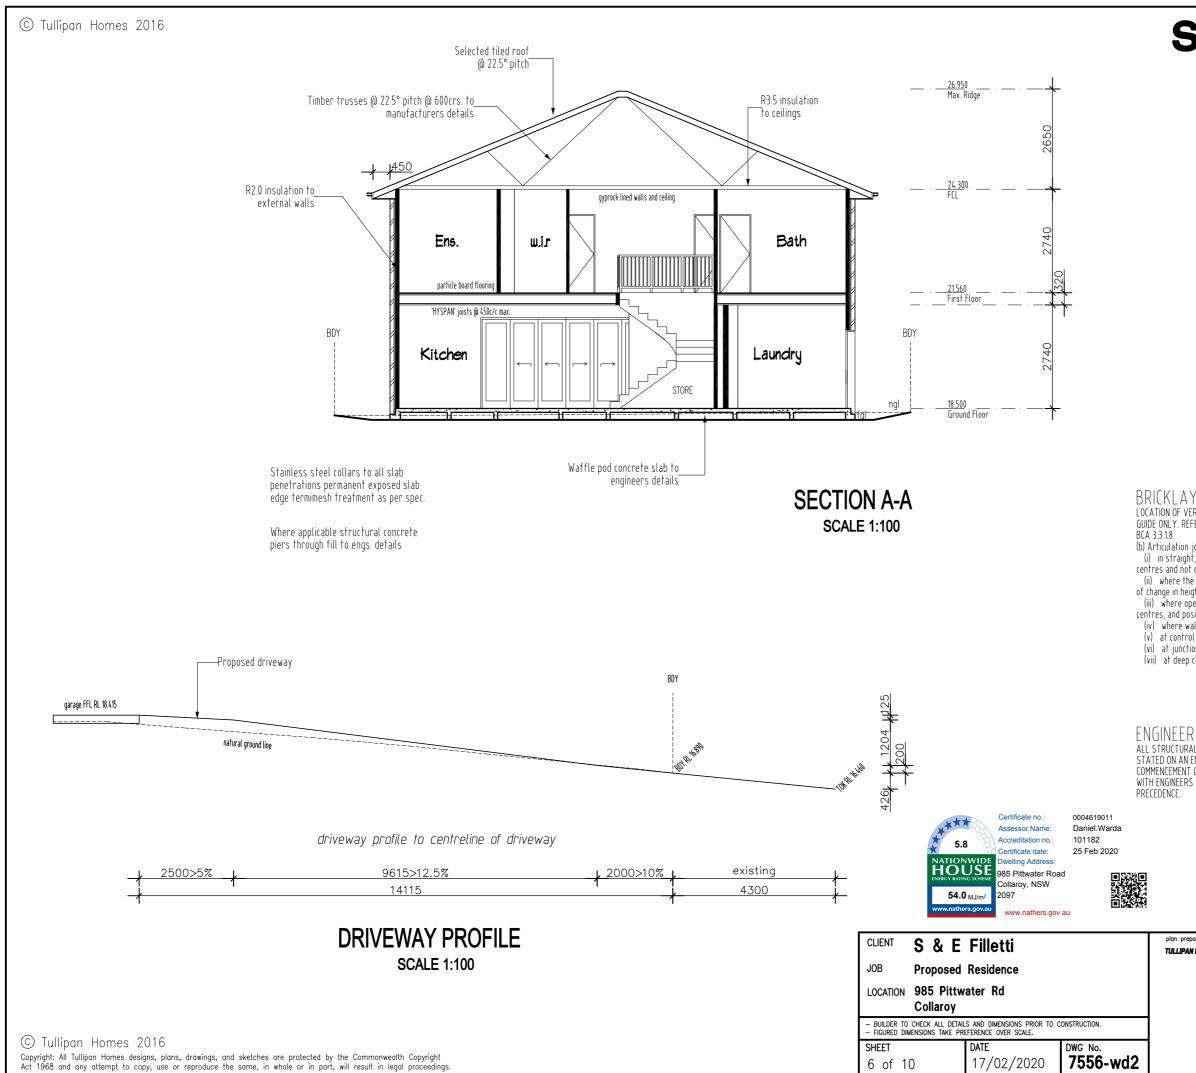

| Client: S<br>Site: 9<br>C<br>L<br>C<br>L<br>C<br>L<br>C<br>L<br>C<br>L<br>C<br>L<br>C<br>L<br>C<br>L<br>C<br>L<br>C             | 53 8655 1 Bryant Drive<br>Tuggerah NSW 2259<br>omes.com.au P0 Box 5148<br>CHITTAWAY BAY NSW 2261 —<br><b>ROPOSED</b><br><b>ESIDENCE</b> —<br>5 & E Filletti<br>985 Pittwater Rd                                                                                                                                                                                                                                                                                                                                                                                                                                                                                                                                                                                                                                                                                                                                                                                                                                                                                                                                                                                                                                                                                                                                                                                                                                                                                                                                                                                                                                                                                                                                                                                                                                                                                                                                                                                                                                                                                                                                                                                                                                                                                                                                                                        | Site Address<br>Municipality<br>Reference<br>Floors<br>Cantilevered Floors                                     | Assessor<br>Date<br>BASIX Certificate No.<br>NatHERS Certificate No.<br><b>project o</b><br>Lot 5, 985 Pittwater Road,<br>Northern Beaches<br>7556<br><b>thermal o</b> | Collaroy NSW 2097                                      |                                  |
|---------------------------------------------------------------------------------------------------------------------------------|--------------------------------------------------------------------------------------------------------------------------------------------------------------------------------------------------------------------------------------------------------------------------------------------------------------------------------------------------------------------------------------------------------------------------------------------------------------------------------------------------------------------------------------------------------------------------------------------------------------------------------------------------------------------------------------------------------------------------------------------------------------------------------------------------------------------------------------------------------------------------------------------------------------------------------------------------------------------------------------------------------------------------------------------------------------------------------------------------------------------------------------------------------------------------------------------------------------------------------------------------------------------------------------------------------------------------------------------------------------------------------------------------------------------------------------------------------------------------------------------------------------------------------------------------------------------------------------------------------------------------------------------------------------------------------------------------------------------------------------------------------------------------------------------------------------------------------------------------------------------------------------------------------------------------------------------------------------------------------------------------------------------------------------------------------------------------------------------------------------------------------------------------------------------------------------------------------------------------------------------------------------------------------------------------------------------------------------------------------|----------------------------------------------------------------------------------------------------------------|------------------------------------------------------------------------------------------------------------------------------------------------------------------------|--------------------------------------------------------|----------------------------------|
| PH 02 435<br>FAX 02 4353<br>www.tulliponhor<br>www.splitlevelho<br>Client: S<br>Site: 9<br>C<br>Lo<br>AA Fr<br>AO 1 Si<br>AO2 G | DIAL STATES BUILDING<br>Mariners Building<br>Level 4, Suite 410<br>33 8655<br>ormes.com.au<br>homes.com.au<br>Homes.com.au<br>Degree State<br>CHITTAWAY BAY NSW 2261<br>Degree State<br>CHITTAWAY BAY NSW 22 | Municipality<br>Reference<br>Floors                                                                            | BASIX Certificate No.<br>NatHERS Certificate No.<br>project of<br>Lot 5, 985 Pittwater Road,<br>Northern Beaches<br>7556<br>thermal of                                 | 1080641S<br>0004619011<br>details<br>Collaroy NSW 2097 |                                  |
| PH 02 435<br>FAX 02 4353<br>www.tulliponhor<br>www.splitlevelho<br>Client: S<br>Site: 9<br>C<br>Lo<br>AA Fr<br>AO 1 Si<br>AO2 G | Mariners Building<br>553 8644 Level 4, Suite 410<br>53 8655 1 Bryant Drive<br>Tuggerah NSW 2259<br>PO Box 5148<br>CHITTAWAY BAY NSW 2261<br><b>ROPOSED</b><br><b>ESIDENCE</b><br>5 & E Filletti<br>585 Pittwater Rd                                                                                                                                                                                                                                                                                                                                                                                                                                                                                                                                                                                                                                                                                                                                                                                                                                                                                                                                                                                                                                                                                                                                                                                                                                                                                                                                                                                                                                                                                                                                                                                                                                                                                                                                                                                                                                                                                                                                                                                                                                                                                                                                    | Municipality<br>Reference<br>Floors                                                                            | NatHERS Certificate No.<br>project of<br>Lot 5, 985 Pittwater Road,<br>Northern Beaches<br>7556<br>thermal of                                                          | 0004619011<br>details<br>Collaroy NSW 2097             |                                  |
| PH 02 435<br>FAX 02 4353<br>www.tulliponhor<br>www.splitlevelho<br>Client: S<br>Site: 9<br>C<br>Lo<br>AA Fr<br>AO 1 Si<br>AO2 G | 53       8644       Level 4, Suite 410         53       1       Bryant Drive         Tuggerah NSW 2259       P0 Box 5148         homes.com.au       CHITTAWAY BAY NSW 2261 <b>ROPOSED</b> CHITTAWAY BAY NSW 2261 <b>BOBOSED</b> CHITTAWAY BAY                                                                                                                                                                                                                                                                                                                                                                                                                                                                                                                                                                                                                                                                                                                                                                                                                                                                                                                                                                                                                                                                                                                                                                                                                                                                                                                                                        | Municipality<br>Reference<br>Floors                                                                            | project o<br>Lot 5, 985 Pittwater Road,<br>Northern Beaches<br>7556<br>thermal o                                                                                       | details<br>Collaroy NSW 2097                           |                                  |
| www.tullipanhor<br>www.splittevelho<br>PH<br>RI<br>Client: S<br>Site: 9<br>C<br>Lient<br>NA Fr<br>NO 1 Si<br>NO 2 G             | Tuggerah NSW 2259         P0 Box 5148         CHITAWAY BAY NSW 2261         ROPOSED         ESIDENCE         6 & E Filletti         985 Pittwater Rd                                                                                                                                                                                                                                                                                                                                                                                                                                                                                                                                                                                                                                                                                                                                                                                                                                                                                                                                                                                                                                                                                                                                                                                                                                                                                                                                                                                                                                                                                                                                                                                                                                                                                                                                                                                                                                                                                                                                                                                                                                                                                                                                                                                                   | Municipality<br>Reference<br>Floors                                                                            | Lot 5, 985 Pittwater Road,<br>Northern Beaches<br>7556<br>thermal c                                                                                                    | Collaroy NSW 2097                                      |                                  |
| PF<br>RI<br>Client: S<br>Site: 9<br>C<br>Li<br>Li<br>Li<br>Li<br>Li<br>Li<br>Li<br>Li<br>Li<br>Li<br>Li<br>Li<br>Li             | ROPOSED<br>ESIDENCE -<br>6 & E Filletti<br>985 Pittwater Rd                                                                                                                                                                                                                                                                                                                                                                                                                                                                                                                                                                                                                                                                                                                                                                                                                                                                                                                                                                                                                                                                                                                                                                                                                                                                                                                                                                                                                                                                                                                                                                                                                                                                                                                                                                                                                                                                                                                                                                                                                                                                                                                                                                                                                                                                                            | Municipality<br>Reference<br>Floors                                                                            | Northern Beaches<br>7556<br>thermal c                                                                                                                                  |                                                        |                                  |
| Client: S<br>Site: 9<br>C<br>L<br>C<br>AA Fr<br>AO 1 Si<br>AO2 G                                                                | ESIDENCE -<br>5 & E Filletti<br>985 Pittwater Rd                                                                                                                                                                                                                                                                                                                                                                                                                                                                                                                                                                                                                                                                                                                                                                                                                                                                                                                                                                                                                                                                                                                                                                                                                                                                                                                                                                                                                                                                                                                                                                                                                                                                                                                                                                                                                                                                                                                                                                                                                                                                                                                                                                                                                                                                                                       | Reference<br>Floors                                                                                            | 7556<br>thermal c                                                                                                                                                      |                                                        |                                  |
| Client: S<br>Site: 9<br>C<br>L<br>C<br>AA Fr<br>AO 1 Si<br>AO2 G                                                                | ESIDENCE -<br>5 & E Filletti<br>985 Pittwater Rd                                                                                                                                                                                                                                                                                                                                                                                                                                                                                                                                                                                                                                                                                                                                                                                                                                                                                                                                                                                                                                                                                                                                                                                                                                                                                                                                                                                                                                                                                                                                                                                                                                                                                                                                                                                                                                                                                                                                                                                                                                                                                                                                                                                                                                                                                                       | Floors                                                                                                         | thermal c                                                                                                                                                              |                                                        |                                  |
| Client: S<br>Site: 9<br>C<br>L<br>L<br>AA Fr<br>AO 1 Si<br>AO2 G                                                                | 5 & E Filletti<br>985 Pittwater Rd                                                                                                                                                                                                                                                                                                                                                                                                                                                                                                                                                                                                                                                                                                                                                                                                                                                                                                                                                                                                                                                                                                                                                                                                                                                                                                                                                                                                                                                                                                                                                                                                                                                                                                                                                                                                                                                                                                                                                                                                                                                                                                                                                                                                                                                                                                                     |                                                                                                                |                                                                                                                                                                        |                                                        |                                  |
| Client: S<br>Site: 9<br>C<br>L<br>L<br>AA Fr<br>AO 1 Si<br>AO2 G                                                                | 5 & E Filletti<br>985 Pittwater Rd                                                                                                                                                                                                                                                                                                                                                                                                                                                                                                                                                                                                                                                                                                                                                                                                                                                                                                                                                                                                                                                                                                                                                                                                                                                                                                                                                                                                                                                                                                                                                                                                                                                                                                                                                                                                                                                                                                                                                                                                                                                                                                                                                                                                                                                                                                                     |                                                                                                                |                                                                                                                                                                        | comfort                                                |                                  |
| Site: 9<br>C<br>L<br>L<br>AA Fr<br>AO 1 Si<br>AO2 G                                                                             | 985 Pittwater Rd                                                                                                                                                                                                                                                                                                                                                                                                                                                                                                                                                                                                                                                                                                                                                                                                                                                                                                                                                                                                                                                                                                                                                                                                                                                                                                                                                                                                                                                                                                                                                                                                                                                                                                                                                                                                                                                                                                                                                                                                                                                                                                                                                                                                                                                                                                                                       | Cantilevered Floors                                                                                            | 300mm Waffle Pod Slab as per                                                                                                                                           | job number 7556                                        |                                  |
| Site: 9<br>C<br>L<br>L<br>AA Fr<br>AO 1 Si<br>AO2 G                                                                             | 985 Pittwater Rd                                                                                                                                                                                                                                                                                                                                                                                                                                                                                                                                                                                                                                                                                                                                                                                                                                                                                                                                                                                                                                                                                                                                                                                                                                                                                                                                                                                                                                                                                                                                                                                                                                                                                                                                                                                                                                                                                                                                                                                                                                                                                                                                                                                                                                                                                                                                       |                                                                                                                | N/A                                                                                                                                                                    | an al scoullas I. I. Sacht                             |                                  |
| C<br>L<br>AA Fr<br>AO1 Si<br>AO2 G                                                                                              |                                                                                                                                                                                                                                                                                                                                                                                                                                                                                                                                                                                                                                                                                                                                                                                                                                                                                                                                                                                                                                                                                                                                                                                                                                                                                                                                                                                                                                                                                                                                                                                                                                                                                                                                                                                                                                                                                                                                                                                                                                                                                                                                                                                                                                                                                                                                                        | External Walls<br>Internal Walls                                                                               | R2.0 Bulk Insulation to all exter<br>Same value as external wall ap                                                                                                    | 0                                                      | alls only                        |
| La<br>AA Fr<br>AO1 Si<br>AO2 G                                                                                                  |                                                                                                                                                                                                                                                                                                                                                                                                                                                                                                                                                                                                                                                                                                                                                                                                                                                                                                                                                                                                                                                                                                                                                                                                                                                                                                                                                                                                                                                                                                                                                                                                                                                                                                                                                                                                                                                                                                                                                                                                                                                                                                                                                                                                                                                                                                                                                        | Ceilings                                                                                                       | R3.5 Bulk Insulation to all truss                                                                                                                                      |                                                        |                                  |
| <b>AA</b> Fr<br><b>AO1</b> Si<br><b>AO2</b> G                                                                                   | Collaroy 2097                                                                                                                                                                                                                                                                                                                                                                                                                                                                                                                                                                                                                                                                                                                                                                                                                                                                                                                                                                                                                                                                                                                                                                                                                                                                                                                                                                                                                                                                                                                                                                                                                                                                                                                                                                                                                                                                                                                                                                                                                                                                                                                                                                                                                                                                                                                                          | Roof                                                                                                           | Concrete Roof Tiles I Dark                                                                                                                                             |                                                        |                                  |
| <b>A01</b> Si<br><b>A02</b> G                                                                                                   | ot 5, DP 10519                                                                                                                                                                                                                                                                                                                                                                                                                                                                                                                                                                                                                                                                                                                                                                                                                                                                                                                                                                                                                                                                                                                                                                                                                                                                                                                                                                                                                                                                                                                                                                                                                                                                                                                                                                                                                                                                                                                                                                                                                                                                                                                                                                                                                                                                                                                                         | Roof Insulation                                                                                                | Sarking                                                                                                                                                                |                                                        |                                  |
| <b>A01</b> Si<br><b>A02</b> G                                                                                                   | rent Bage                                                                                                                                                                                                                                                                                                                                                                                                                                                                                                                                                                                                                                                                                                                                                                                                                                                                                                                                                                                                                                                                                                                                                                                                                                                                                                                                                                                                                                                                                                                                                                                                                                                                                                                                                                                                                                                                                                                                                                                                                                                                                                                                                                                                                                                                                                                                              | -                                                                                                              | s (Aluminium Framed - 6.38mm Com                                                                                                                                       | nfort Plus Neutral) U                                  | - Value: 4.5 SHGC: 0.46          |
| <b>A02</b> G                                                                                                                    | ront Page                                                                                                                                                                                                                                                                                                                                                                                                                                                                                                                                                                                                                                                                                                                                                                                                                                                                                                                                                                                                                                                                                                                                                                                                                                                                                                                                                                                                                                                                                                                                                                                                                                                                                                                                                                                                                                                                                                                                                                                                                                                                                                                                                                                                                                                                                                                                              | -                                                                                                              | excluding any mentioned below                                                                                                                                          |                                                        |                                  |
|                                                                                                                                 | Site Plan/Analysis                                                                                                                                                                                                                                                                                                                                                                                                                                                                                                                                                                                                                                                                                                                                                                                                                                                                                                                                                                                                                                                                                                                                                                                                                                                                                                                                                                                                                                                                                                                                                                                                                                                                                                                                                                                                                                                                                                                                                                                                                                                                                                                                                                                                                                                                                                                                     |                                                                                                                | luminium Framed - 6.38mm Comfort<br>luding any mentioned below                                                                                                         | U U                                                    | - Value: 4.4 SHGC: 0.44          |
| <b>403</b>   Fi                                                                                                                 | Bround Floor Plan                                                                                                                                                                                                                                                                                                                                                                                                                                                                                                                                                                                                                                                                                                                                                                                                                                                                                                                                                                                                                                                                                                                                                                                                                                                                                                                                                                                                                                                                                                                                                                                                                                                                                                                                                                                                                                                                                                                                                                                                                                                                                                                                                                                                                                                                                                                                      | Wideline Bi-Fold Door (A                                                                                       | luminium Framed - 6.38mm Comfort                                                                                                                                       | Plus Neutral)                                          | - Value: 4.6 SHGC: 0.38          |
|                                                                                                                                 | irst Floor Plan                                                                                                                                                                                                                                                                                                                                                                                                                                                                                                                                                                                                                                                                                                                                                                                                                                                                                                                                                                                                                                                                                                                                                                                                                                                                                                                                                                                                                                                                                                                                                                                                                                                                                                                                                                                                                                                                                                                                                                                                                                                                                                                                                                                                                                                                                                                                        | To bi-fold doors excluding any mentioned below Wideline Sliding Window (Aluminium Framed - Standard 3mm Clear) |                                                                                                                                                                        |                                                        |                                  |
| <b>404</b>   EI                                                                                                                 | levations                                                                                                                                                                                                                                                                                                                                                                                                                                                                                                                                                                                                                                                                                                                                                                                                                                                                                                                                                                                                                                                                                                                                                                                                                                                                                                                                                                                                                                                                                                                                                                                                                                                                                                                                                                                                                                                                                                                                                                                                                                                                                                                                                                                                                                                                                                                                              | VIIdeline Sliding VVIndow     To sliding windows in                                                            |                                                                                                                                                                        | U U                                                    | - Value: 6.4 SHGC: 0.76          |
| <b>405</b> EI                                                                                                                   | levations                                                                                                                                                                                                                                                                                                                                                                                                                                                                                                                                                                                                                                                                                                                                                                                                                                                                                                                                                                                                                                                                                                                                                                                                                                                                                                                                                                                                                                                                                                                                                                                                                                                                                                                                                                                                                                                                                                                                                                                                                                                                                                                                                                                                                                                                                                                                              | Note: U-Value may be lo                                                                                        | wer but not higher than the nominate                                                                                                                                   | d values                                               |                                  |
| <b>406</b> Se                                                                                                                   | Section & Driveway Profile                                                                                                                                                                                                                                                                                                                                                                                                                                                                                                                                                                                                                                                                                                                                                                                                                                                                                                                                                                                                                                                                                                                                                                                                                                                                                                                                                                                                                                                                                                                                                                                                                                                                                                                                                                                                                                                                                                                                                                                                                                                                                                                                                                                                                                                                                                                             |                                                                                                                | tolerance of +/- 10% of the nominate N/A                                                                                                                               | ed values in NSW only                                  |                                  |
| <b>407</b> SI                                                                                                                   | Shadow Diagram                                                                                                                                                                                                                                                                                                                                                                                                                                                                                                                                                                                                                                                                                                                                                                                                                                                                                                                                                                                                                                                                                                                                                                                                                                                                                                                                                                                                                                                                                                                                                                                                                                                                                                                                                                                                                                                                                                                                                                                                                                                                                                                                                                                                                                                                                                                                         | Skylights                                                                                                      | water                                                                                                                                                                  | e n                                                    | ergy                             |
|                                                                                                                                 | lectrical Plan Ground Floor                                                                                                                                                                                                                                                                                                                                                                                                                                                                                                                                                                                                                                                                                                                                                                                                                                                                                                                                                                                                                                                                                                                                                                                                                                                                                                                                                                                                                                                                                                                                                                                                                                                                                                                                                                                                                                                                                                                                                                                                                                                                                                                                                                                                                                                                                                                            | Landscape Area                                                                                                 | 200m <sup>2</sup>                                                                                                                                                      | Hot Water System                                       | Gas Instantaneous   6 Stars      |
|                                                                                                                                 | lectrical Plan First Floor                                                                                                                                                                                                                                                                                                                                                                                                                                                                                                                                                                                                                                                                                                                                                                                                                                                                                                                                                                                                                                                                                                                                                                                                                                                                                                                                                                                                                                                                                                                                                                                                                                                                                                                                                                                                                                                                                                                                                                                                                                                                                                                                                                                                                                                                                                                             | W.C's                                                                                                          | 3 Star                                                                                                                                                                 | Cooling System                                         | 3-Phase Ducted Air-Con   EER 3.0 |
|                                                                                                                                 | Bas Plan                                                                                                                                                                                                                                                                                                                                                                                                                                                                                                                                                                                                                                                                                                                                                                                                                                                                                                                                                                                                                                                                                                                                                                                                                                                                                                                                                                                                                                                                                                                                                                                                                                                                                                                                                                                                                                                                                                                                                                                                                                                                                                                                                                                                                                                                                                                                               | Kitchen Taps                                                                                                   | 3 Star                                                                                                                                                                 | Heating System                                         | 3-Phase Ducted Air-Con   EER 3.0 |
|                                                                                                                                 |                                                                                                                                                                                                                                                                                                                                                                                                                                                                                                                                                                                                                                                                                                                                                                                                                                                                                                                                                                                                                                                                                                                                                                                                                                                                                                                                                                                                                                                                                                                                                                                                                                                                                                                                                                                                                                                                                                                                                                                                                                                                                                                                                                                                                                                                                                                                                        | Shower Heads                                                                                                   | 3 Star (>7.5 but <=9L/min)                                                                                                                                             | Ventilation                                            | As Per Basix Assessment          |
|                                                                                                                                 |                                                                                                                                                                                                                                                                                                                                                                                                                                                                                                                                                                                                                                                                                                                                                                                                                                                                                                                                                                                                                                                                                                                                                                                                                                                                                                                                                                                                                                                                                                                                                                                                                                                                                                                                                                                                                                                                                                                                                                                                                                                                                                                                                                                                                                                                                                                                                        | Basin Taps                                                                                                     | 3 Star                                                                                                                                                                 | PV System                                              | N/A                              |
| <b>a-a <sup> </sup> W</b>                                                                                                       | Vet Area Details                                                                                                                                                                                                                                                                                                                                                                                                                                                                                                                                                                                                                                                                                                                                                                                                                                                                                                                                                                                                                                                                                                                                                                                                                                                                                                                                                                                                                                                                                                                                                                                                                                                                                                                                                                                                                                                                                                                                                                                                                                                                                                                                                                                                                                                                                                                                       | Alternative Water                                                                                              | 3000L Rain Water Tank                                                                                                                                                  | Cooking                                                | Gas Cooktop & Electric Oven      |
| <b>A-B</b> W                                                                                                                    | Vet Area Details                                                                                                                                                                                                                                                                                                                                                                                                                                                                                                                                                                                                                                                                                                                                                                                                                                                                                                                                                                                                                                                                                                                                                                                                                                                                                                                                                                                                                                                                                                                                                                                                                                                                                                                                                                                                                                                                                                                                                                                                                                                                                                                                                                                                                                                                                                                                       | Roof Water To Tank                                                                                             | 100m <sup>2</sup>                                                                                                                                                      | Drying                                                 | Outdoor Clothesline              |
|                                                                                                                                 |                                                                                                                                                                                                                                                                                                                                                                                                                                                                                                                                                                                                                                                                                                                                                                                                                                                                                                                                                                                                                                                                                                                                                                                                                                                                                                                                                                                                                                                                                                                                                                                                                                                                                                                                                                                                                                                                                                                                                                                                                                                                                                                                                                                                                                                                                                                                                        | Alt. Water Uses                                                                                                | W.C, Garden & Laundry                                                                                                                                                  | Lighting                                               | As Per BASIX Certificate         |
|                                                                                                                                 | _                                                                                                                                                                                                                                                                                                                                                                                                                                                                                                                                                                                                                                                                                                                                                                                                                                                                                                                                                                                                                                                                                                                                                                                                                                                                                                                                                                                                                                                                                                                                                                                                                                                                                                                                                                                                                                                                                                                                                                                                                                                                                                                                                                                                                                                                                                                                                      |                                                                                                                | s w i m m i n                                                                                                                                                          | g pool                                                 |                                  |
|                                                                                                                                 |                                                                                                                                                                                                                                                                                                                                                                                                                                                                                                                                                                                                                                                                                                                                                                                                                                                                                                                                                                                                                                                                                                                                                                                                                                                                                                                                                                                                                                                                                                                                                                                                                                                                                                                                                                                                                                                                                                                                                                                                                                                                                                                                                                                                                                                                                                                                                        | Pool / Spa                                                                                                     | N/A                                                                                                                                                                    |                                                        | 4                                |
|                                                                                                                                 |                                                                                                                                                                                                                                                                                                                                                                                                                                                                                                                                                                                                                                                                                                                                                                                                                                                                                                                                                                                                                                                                                                                                                                                                                                                                                                                                                                                                                                                                                                                                                                                                                                                                                                                                                                                                                                                                                                                                                                                                                                                                                                                                                                                                                                                                                                                                                        | Shading / Timer                                                                                                | N/A                                                                                                                                                                    |                                                        |                                  |
|                                                                                                                                 |                                                                                                                                                                                                                                                                                                                                                                                                                                                                                                                                                                                                                                                                                                                                                                                                                                                                                                                                                                                                                                                                                                                                                                                                                                                                                                                                                                                                                                                                                                                                                                                                                                                                                                                                                                                                                                                                                                                                                                                                                                                                                                                                                                                                                                                                                                                                                        | Cover                                                                                                          | N/A                                                                                                                                                                    |                                                        | iei gi                           |
|                                                                                                                                 |                                                                                                                                                                                                                                                                                                                                                                                                                                                                                                                                                                                                                                                                                                                                                                                                                                                                                                                                                                                                                                                                                                                                                                                                                                                                                                                                                                                                                                                                                                                                                                                                                                                                                                                                                                                                                                                                                                                                                                                                                                                                                                                                                                                                                                                                                                                                                        | 0488 203 606                                                                                                   | giuseppe@energia                                                                                                                                                       |                                                        |                                  |