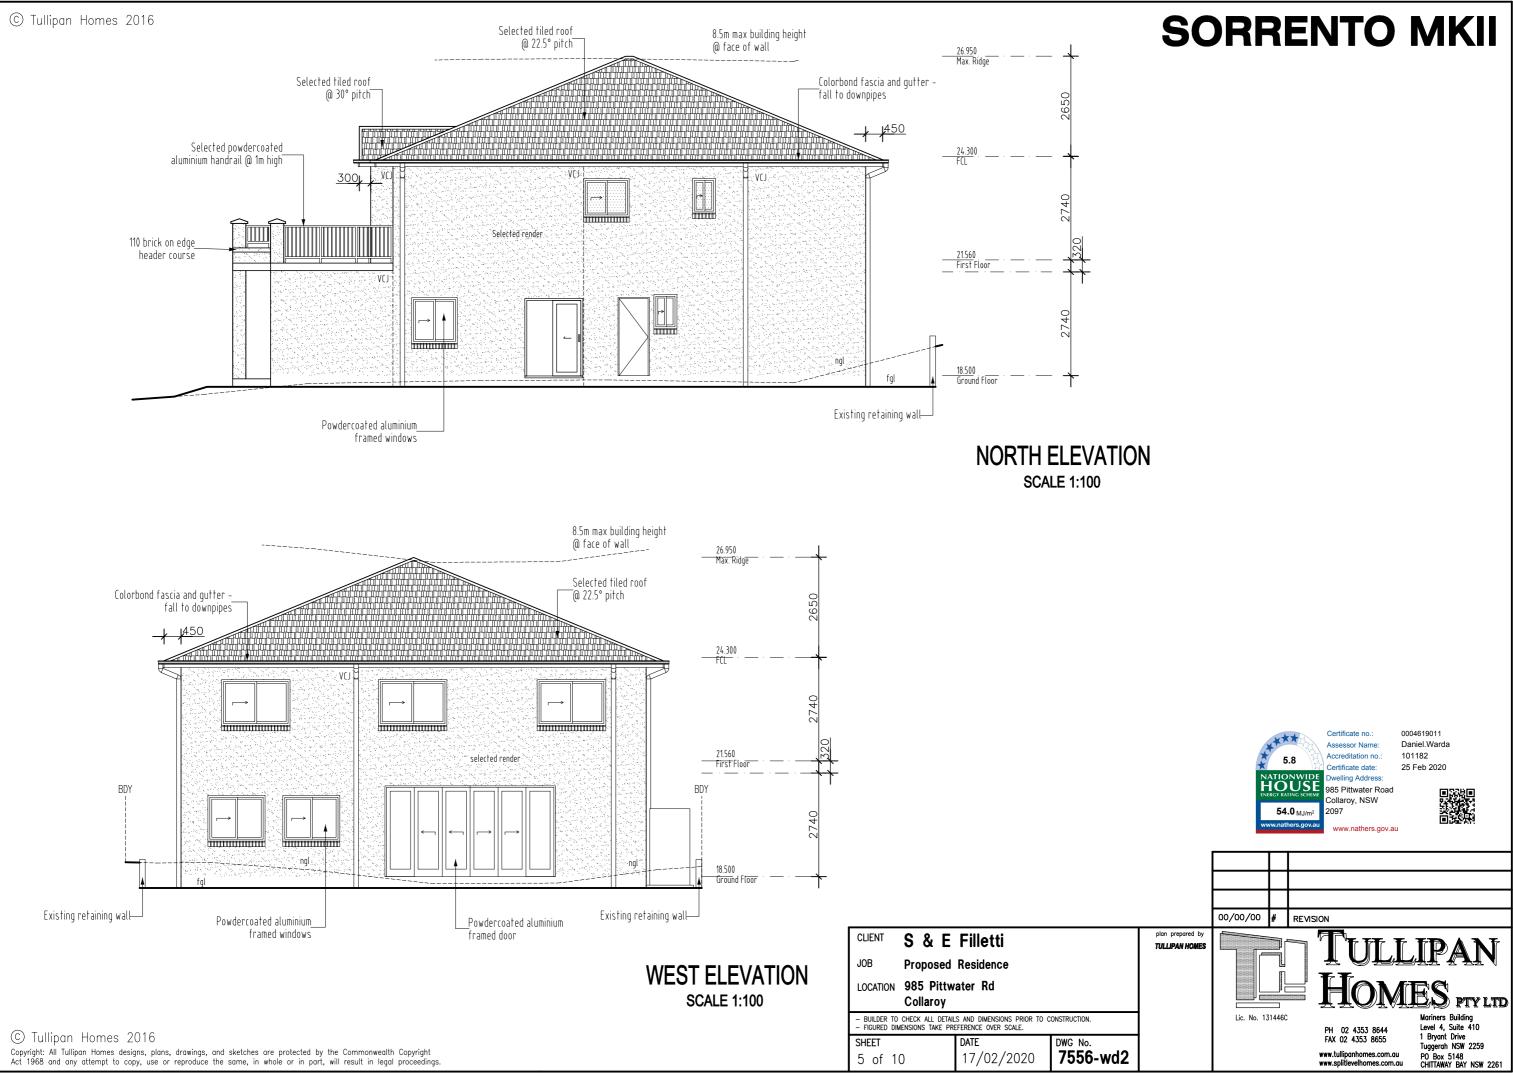

NOTE: Wet area waterproofing installation as per AS3740

BRICKLAYER

- LOCATION OF VERTICAL CONTROL JOINTS SHOWN ON PLAN TO BE USED AS GUIDE ONLY. REFER TO BCA 3.3.1.8(b) BELOW FOR CONFIRMATION.
- (b) Articulation joints must have a width not less than 10mm and be provided (i) in straight, continuous walls having no openings, at not more than 6m centres and not closer than the height of the wall away from corners; and centres and not closer than the height of the wall away from corners; and (ii) where the height of the wall changes by more than 20%, at the position of change in height; and (iii) where openings more than 900x900mm occur, at not more than 5m centres, and positioned in line with one edge of the opening; and (iv) where walls change in thickness; and (v) at control or construction joints in footing slabs; and (vi) at deen chases (rebates) for service pipes
- (vii) at deep chases (rebates) for service pipes.