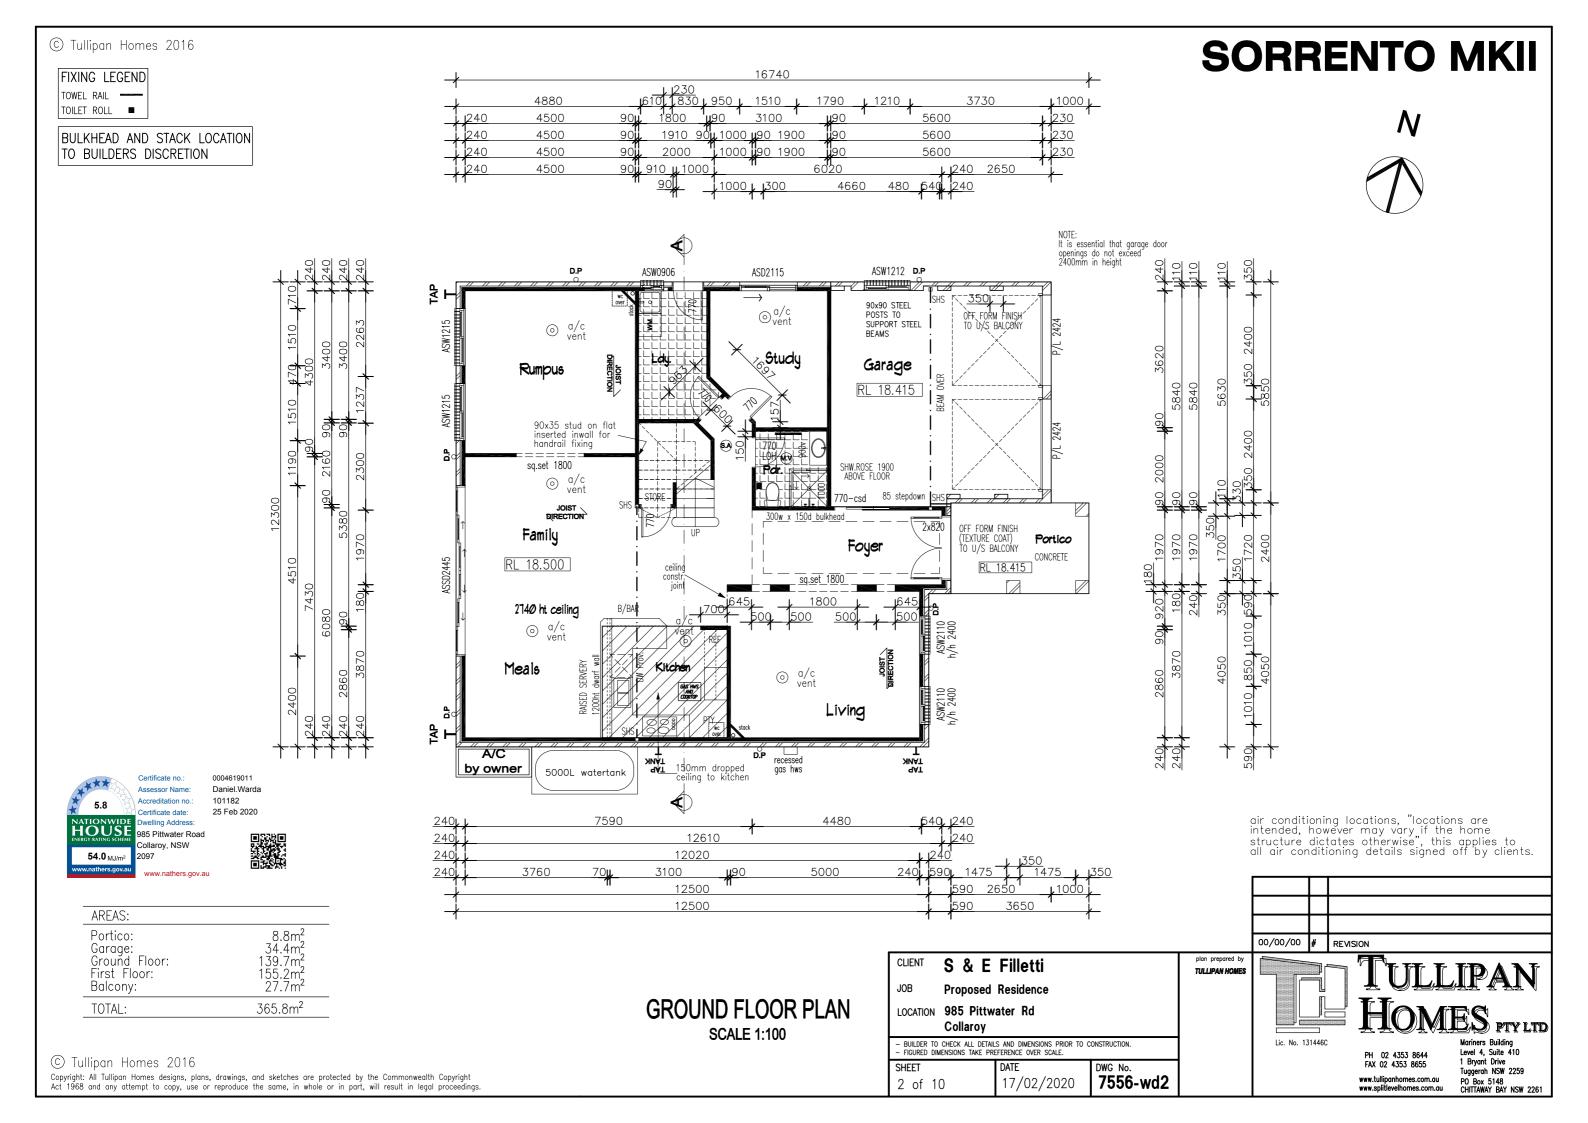

| Client: S<br>Site: 9<br>C<br>L<br>C<br>L<br>C<br>L<br>C<br>L<br>C<br>L<br>C<br>L<br>C<br>L<br>C<br>L<br>C<br>L<br>C             | 53 8655 1 Bryant Drive<br>Tuggerah NSW 2259<br>omes.com.au P0 Box 5148<br>CHITTAWAY BAY NSW 2261 —<br><b>ROPOSED</b><br><b>ESIDENCE</b> —<br>5 & E Filletti<br>985 Pittwater Rd                                                                                                                                                                                                                                                                                                                                                                                                                                                                                                                                                                                                                                                                                                                                                                                                                                                                                                                                                                                                                                                                                                                                                                                                                                                                                                                                                                                                                                                                                                                                                                                                                                                                                                                                                                                                                                                                                                                                                                                                                                                                                                                                                                        | Site Address<br>Municipality<br>Reference<br>Floors<br>Cantilevered Floors                                     | Assessor<br>Date<br>BASIX Certificate No.<br>NatHERS Certificate No.<br><b>project o</b><br>Lot 5, 985 Pittwater Road,<br>Northern Beaches<br>7556<br><b>thermal o</b> | Collaroy NSW 2097                                      |                                  |
|---------------------------------------------------------------------------------------------------------------------------------|--------------------------------------------------------------------------------------------------------------------------------------------------------------------------------------------------------------------------------------------------------------------------------------------------------------------------------------------------------------------------------------------------------------------------------------------------------------------------------------------------------------------------------------------------------------------------------------------------------------------------------------------------------------------------------------------------------------------------------------------------------------------------------------------------------------------------------------------------------------------------------------------------------------------------------------------------------------------------------------------------------------------------------------------------------------------------------------------------------------------------------------------------------------------------------------------------------------------------------------------------------------------------------------------------------------------------------------------------------------------------------------------------------------------------------------------------------------------------------------------------------------------------------------------------------------------------------------------------------------------------------------------------------------------------------------------------------------------------------------------------------------------------------------------------------------------------------------------------------------------------------------------------------------------------------------------------------------------------------------------------------------------------------------------------------------------------------------------------------------------------------------------------------------------------------------------------------------------------------------------------------------------------------------------------------------------------------------------------------|----------------------------------------------------------------------------------------------------------------|------------------------------------------------------------------------------------------------------------------------------------------------------------------------|--------------------------------------------------------|----------------------------------|
| PH 02 435<br>FAX 02 4353<br>www.tulliponhor<br>www.splitlevelho<br>Client: S<br>Site: 9<br>C<br>Lo<br>AA Fr<br>AO 1 Si<br>AO2 G | DIAL STATES BUILDING<br>Mariners Building<br>Level 4, Suite 410<br>33 8655<br>ormes.com.au<br>homes.com.au<br>Homes.com.au<br>Degree State<br>CHITTAWAY BAY NSW 2261<br>Degree State<br>CHITTAWAY BAY NSW 22 | Municipality<br>Reference<br>Floors                                                                            | BASIX Certificate No.<br>NatHERS Certificate No.<br>project of<br>Lot 5, 985 Pittwater Road,<br>Northern Beaches<br>7556<br>thermal of                                 | 1080641S<br>0004619011<br>details<br>Collaroy NSW 2097 |                                  |
| PH 02 435<br>FAX 02 4353<br>www.tulliponhor<br>www.splitlevelho<br>Client: S<br>Site: 9<br>C<br>Lo<br>AA Fr<br>AO 1 Si<br>AO2 G | Mariners Building<br>553 8644 Level 4, Suite 410<br>53 8655 1 Bryant Drive<br>Tuggerah NSW 2259<br>PO Box 5148<br>CHITTAWAY BAY NSW 2261<br><b>ROPOSED</b><br><b>ESIDENCE</b><br>5 & E Filletti<br>585 Pittwater Rd                                                                                                                                                                                                                                                                                                                                                                                                                                                                                                                                                                                                                                                                                                                                                                                                                                                                                                                                                                                                                                                                                                                                                                                                                                                                                                                                                                                                                                                                                                                                                                                                                                                                                                                                                                                                                                                                                                                                                                                                                                                                                                                                    | Municipality<br>Reference<br>Floors                                                                            | NatHERS Certificate No.<br>project of<br>Lot 5, 985 Pittwater Road,<br>Northern Beaches<br>7556<br>thermal of                                                          | 0004619011<br>details<br>Collaroy NSW 2097             |                                  |
| PH 02 435<br>FAX 02 4353<br>www.tulliponhor<br>www.splitlevelho<br>Client: S<br>Site: 9<br>C<br>Lo<br>AA Fr<br>AO 1 Si<br>AO2 G | 53       8644       Level 4, Suite 410         53       1       Bryant Drive         Tuggerah NSW 2259       P0 Box 5148         homes.com.au       CHITTAWAY BAY NSW 2261 <b>ROPOSED</b> CHITTAWAY BAY NSW 2261 <b>BOBOSED</b> CHITTAWAY BAY                                                                                                                                                                                                                                                                                                                                                                                                                                                                                                                                                                                                                                                                                                                                                                                                                                                                                                                                                                                                                                                                                                                                                                                                                                                                                                                                                        | Municipality<br>Reference<br>Floors                                                                            | project o<br>Lot 5, 985 Pittwater Road,<br>Northern Beaches<br>7556<br>thermal o                                                                                       | details<br>Collaroy NSW 2097                           |                                  |
| www.tullipanhor<br>www.splittevelho<br>PH<br>RI<br>Client: S<br>Site: 9<br>C<br>Lient<br>NA Fr<br>NO 1 Si<br>NO 2 G             | Tuggerah NSW 2259         P0 Box 5148         CHITAWAY BAY NSW 2261         ROPOSED         ESIDENCE         6 & E Filletti         985 Pittwater Rd                                                                                                                                                                                                                                                                                                                                                                                                                                                                                                                                                                                                                                                                                                                                                                                                                                                                                                                                                                                                                                                                                                                                                                                                                                                                                                                                                                                                                                                                                                                                                                                                                                                                                                                                                                                                                                                                                                                                                                                                                                                                                                                                                                                                   | Municipality<br>Reference<br>Floors                                                                            | Lot 5, 985 Pittwater Road,<br>Northern Beaches<br>7556<br>thermal c                                                                                                    | Collaroy NSW 2097                                      |                                  |
| PF<br>RI<br>Client: S<br>Site: 9<br>C<br>Li<br>Li<br>Li<br>Li<br>Li<br>Li<br>Li<br>Li<br>Li<br>Li<br>Li<br>Li<br>Li             | ROPOSED<br>ESIDENCE -<br>6 & E Filletti<br>985 Pittwater Rd                                                                                                                                                                                                                                                                                                                                                                                                                                                                                                                                                                                                                                                                                                                                                                                                                                                                                                                                                                                                                                                                                                                                                                                                                                                                                                                                                                                                                                                                                                                                                                                                                                                                                                                                                                                                                                                                                                                                                                                                                                                                                                                                                                                                                                                                                            | Municipality<br>Reference<br>Floors                                                                            | Northern Beaches<br>7556<br>thermal c                                                                                                                                  |                                                        |                                  |
| Client: S<br>Site: 9<br>C<br>L<br>C<br>AA Fr<br>AO 1 Si<br>AO2 G                                                                | ESIDENCE -<br>5 & E Filletti<br>985 Pittwater Rd                                                                                                                                                                                                                                                                                                                                                                                                                                                                                                                                                                                                                                                                                                                                                                                                                                                                                                                                                                                                                                                                                                                                                                                                                                                                                                                                                                                                                                                                                                                                                                                                                                                                                                                                                                                                                                                                                                                                                                                                                                                                                                                                                                                                                                                                                                       | Reference<br>Floors                                                                                            | 7556<br>thermal c                                                                                                                                                      |                                                        |                                  |
| Client: S<br>Site: 9<br>C<br>L<br>C<br>AA Fr<br>AO 1 Si<br>AO2 G                                                                | ESIDENCE -<br>5 & E Filletti<br>985 Pittwater Rd                                                                                                                                                                                                                                                                                                                                                                                                                                                                                                                                                                                                                                                                                                                                                                                                                                                                                                                                                                                                                                                                                                                                                                                                                                                                                                                                                                                                                                                                                                                                                                                                                                                                                                                                                                                                                                                                                                                                                                                                                                                                                                                                                                                                                                                                                                       | Floors                                                                                                         | thermal c                                                                                                                                                              |                                                        |                                  |
| Client: S<br>Site: 9<br>C<br>L<br>L<br>AA Fr<br>AO 1 Si<br>AO2 G                                                                | 5 & E Filletti<br>985 Pittwater Rd                                                                                                                                                                                                                                                                                                                                                                                                                                                                                                                                                                                                                                                                                                                                                                                                                                                                                                                                                                                                                                                                                                                                                                                                                                                                                                                                                                                                                                                                                                                                                                                                                                                                                                                                                                                                                                                                                                                                                                                                                                                                                                                                                                                                                                                                                                                     |                                                                                                                |                                                                                                                                                                        |                                                        |                                  |
| Client: S<br>Site: 9<br>C<br>L<br>L<br>AA Fr<br>AO 1 Si<br>AO2 G                                                                | 5 & E Filletti<br>985 Pittwater Rd                                                                                                                                                                                                                                                                                                                                                                                                                                                                                                                                                                                                                                                                                                                                                                                                                                                                                                                                                                                                                                                                                                                                                                                                                                                                                                                                                                                                                                                                                                                                                                                                                                                                                                                                                                                                                                                                                                                                                                                                                                                                                                                                                                                                                                                                                                                     |                                                                                                                |                                                                                                                                                                        | comfort                                                |                                  |
| Site: 9<br>C<br>L<br>L<br>AA Fr<br>AO 1 Si<br>AO2 G                                                                             | 985 Pittwater Rd                                                                                                                                                                                                                                                                                                                                                                                                                                                                                                                                                                                                                                                                                                                                                                                                                                                                                                                                                                                                                                                                                                                                                                                                                                                                                                                                                                                                                                                                                                                                                                                                                                                                                                                                                                                                                                                                                                                                                                                                                                                                                                                                                                                                                                                                                                                                       | Cantilevered Floors                                                                                            | 300mm Waffle Pod Slab as per                                                                                                                                           | job number 7556                                        |                                  |
| Site: 9<br>C<br>L<br>L<br>AA Fr<br>AO 1 Si<br>AO2 G                                                                             | 985 Pittwater Rd                                                                                                                                                                                                                                                                                                                                                                                                                                                                                                                                                                                                                                                                                                                                                                                                                                                                                                                                                                                                                                                                                                                                                                                                                                                                                                                                                                                                                                                                                                                                                                                                                                                                                                                                                                                                                                                                                                                                                                                                                                                                                                                                                                                                                                                                                                                                       |                                                                                                                | N/A                                                                                                                                                                    | an al scoullas I. I. Sacht                             |                                  |
| C<br>L<br>AA Fr<br>AO1 Si<br>AO2 G                                                                                              |                                                                                                                                                                                                                                                                                                                                                                                                                                                                                                                                                                                                                                                                                                                                                                                                                                                                                                                                                                                                                                                                                                                                                                                                                                                                                                                                                                                                                                                                                                                                                                                                                                                                                                                                                                                                                                                                                                                                                                                                                                                                                                                                                                                                                                                                                                                                                        | External Walls<br>Internal Walls                                                                               | R2.0 Bulk Insulation to all exter<br>Same value as external wall ap                                                                                                    | 0                                                      | alls only                        |
| La<br>AA Fr<br>AO1 Si<br>AO2 G                                                                                                  |                                                                                                                                                                                                                                                                                                                                                                                                                                                                                                                                                                                                                                                                                                                                                                                                                                                                                                                                                                                                                                                                                                                                                                                                                                                                                                                                                                                                                                                                                                                                                                                                                                                                                                                                                                                                                                                                                                                                                                                                                                                                                                                                                                                                                                                                                                                                                        | Ceilings                                                                                                       | R3.5 Bulk Insulation to all truss                                                                                                                                      |                                                        |                                  |
| <b>AA</b> Fr<br><b>AO1</b> Si<br><b>AO2</b> G                                                                                   | Collaroy 2097                                                                                                                                                                                                                                                                                                                                                                                                                                                                                                                                                                                                                                                                                                                                                                                                                                                                                                                                                                                                                                                                                                                                                                                                                                                                                                                                                                                                                                                                                                                                                                                                                                                                                                                                                                                                                                                                                                                                                                                                                                                                                                                                                                                                                                                                                                                                          | Roof                                                                                                           | Concrete Roof Tiles I Dark                                                                                                                                             |                                                        |                                  |
| <b>A01</b> Si<br><b>A02</b> G                                                                                                   | ot 5, DP 10519                                                                                                                                                                                                                                                                                                                                                                                                                                                                                                                                                                                                                                                                                                                                                                                                                                                                                                                                                                                                                                                                                                                                                                                                                                                                                                                                                                                                                                                                                                                                                                                                                                                                                                                                                                                                                                                                                                                                                                                                                                                                                                                                                                                                                                                                                                                                         | Roof Insulation                                                                                                | Sarking                                                                                                                                                                |                                                        |                                  |
| <b>A01</b> Si<br><b>A02</b> G                                                                                                   | rent Bage                                                                                                                                                                                                                                                                                                                                                                                                                                                                                                                                                                                                                                                                                                                                                                                                                                                                                                                                                                                                                                                                                                                                                                                                                                                                                                                                                                                                                                                                                                                                                                                                                                                                                                                                                                                                                                                                                                                                                                                                                                                                                                                                                                                                                                                                                                                                              | -                                                                                                              | s (Aluminium Framed - 6.38mm Com                                                                                                                                       | nfort Plus Neutral) U                                  | - Value: 4.5 SHGC: 0.46          |
| <b>A02</b> G                                                                                                                    | ront Page                                                                                                                                                                                                                                                                                                                                                                                                                                                                                                                                                                                                                                                                                                                                                                                                                                                                                                                                                                                                                                                                                                                                                                                                                                                                                                                                                                                                                                                                                                                                                                                                                                                                                                                                                                                                                                                                                                                                                                                                                                                                                                                                                                                                                                                                                                                                              | -                                                                                                              | excluding any mentioned below                                                                                                                                          |                                                        |                                  |
|                                                                                                                                 | Site Plan/Analysis                                                                                                                                                                                                                                                                                                                                                                                                                                                                                                                                                                                                                                                                                                                                                                                                                                                                                                                                                                                                                                                                                                                                                                                                                                                                                                                                                                                                                                                                                                                                                                                                                                                                                                                                                                                                                                                                                                                                                                                                                                                                                                                                                                                                                                                                                                                                     |                                                                                                                | luminium Framed - 6.38mm Comfort<br>luding any mentioned below                                                                                                         | U U                                                    | - Value: 4.4 SHGC: 0.44          |
| <b>403</b>   Fi                                                                                                                 | Bround Floor Plan                                                                                                                                                                                                                                                                                                                                                                                                                                                                                                                                                                                                                                                                                                                                                                                                                                                                                                                                                                                                                                                                                                                                                                                                                                                                                                                                                                                                                                                                                                                                                                                                                                                                                                                                                                                                                                                                                                                                                                                                                                                                                                                                                                                                                                                                                                                                      | Wideline Bi-Fold Door (A                                                                                       | luminium Framed - 6.38mm Comfort                                                                                                                                       | Plus Neutral)                                          | - Value: 4.6 SHGC: 0.38          |
|                                                                                                                                 | irst Floor Plan                                                                                                                                                                                                                                                                                                                                                                                                                                                                                                                                                                                                                                                                                                                                                                                                                                                                                                                                                                                                                                                                                                                                                                                                                                                                                                                                                                                                                                                                                                                                                                                                                                                                                                                                                                                                                                                                                                                                                                                                                                                                                                                                                                                                                                                                                                                                        | To bi-fold doors excluding any mentioned below Wideline Sliding Window (Aluminium Framed - Standard 3mm Clear) |                                                                                                                                                                        |                                                        |                                  |
| <b>404</b>   EI                                                                                                                 | levations                                                                                                                                                                                                                                                                                                                                                                                                                                                                                                                                                                                                                                                                                                                                                                                                                                                                                                                                                                                                                                                                                                                                                                                                                                                                                                                                                                                                                                                                                                                                                                                                                                                                                                                                                                                                                                                                                                                                                                                                                                                                                                                                                                                                                                                                                                                                              | VIIdeline Sliding VVIndow     To sliding windows in                                                            |                                                                                                                                                                        | U U                                                    | - Value: 6.4 SHGC: 0.76          |
| <b>405</b> EI                                                                                                                   | levations                                                                                                                                                                                                                                                                                                                                                                                                                                                                                                                                                                                                                                                                                                                                                                                                                                                                                                                                                                                                                                                                                                                                                                                                                                                                                                                                                                                                                                                                                                                                                                                                                                                                                                                                                                                                                                                                                                                                                                                                                                                                                                                                                                                                                                                                                                                                              | Note: U-Value may be lo                                                                                        | wer but not higher than the nominate                                                                                                                                   | d values                                               |                                  |
| <b>406</b> Se                                                                                                                   | Section & Driveway Profile                                                                                                                                                                                                                                                                                                                                                                                                                                                                                                                                                                                                                                                                                                                                                                                                                                                                                                                                                                                                                                                                                                                                                                                                                                                                                                                                                                                                                                                                                                                                                                                                                                                                                                                                                                                                                                                                                                                                                                                                                                                                                                                                                                                                                                                                                                                             |                                                                                                                | tolerance of +/- 10% of the nominate N/A                                                                                                                               | ed values in NSW only                                  |                                  |
| <b>407</b> SI                                                                                                                   | Shadow Diagram                                                                                                                                                                                                                                                                                                                                                                                                                                                                                                                                                                                                                                                                                                                                                                                                                                                                                                                                                                                                                                                                                                                                                                                                                                                                                                                                                                                                                                                                                                                                                                                                                                                                                                                                                                                                                                                                                                                                                                                                                                                                                                                                                                                                                                                                                                                                         | Skylights                                                                                                      | water                                                                                                                                                                  | e n                                                    | ergy                             |
|                                                                                                                                 | lectrical Plan Ground Floor                                                                                                                                                                                                                                                                                                                                                                                                                                                                                                                                                                                                                                                                                                                                                                                                                                                                                                                                                                                                                                                                                                                                                                                                                                                                                                                                                                                                                                                                                                                                                                                                                                                                                                                                                                                                                                                                                                                                                                                                                                                                                                                                                                                                                                                                                                                            | Landscape Area                                                                                                 | 200m <sup>2</sup>                                                                                                                                                      | Hot Water System                                       | Gas Instantaneous   6 Stars      |
|                                                                                                                                 | lectrical Plan First Floor                                                                                                                                                                                                                                                                                                                                                                                                                                                                                                                                                                                                                                                                                                                                                                                                                                                                                                                                                                                                                                                                                                                                                                                                                                                                                                                                                                                                                                                                                                                                                                                                                                                                                                                                                                                                                                                                                                                                                                                                                                                                                                                                                                                                                                                                                                                             | W.C's                                                                                                          | 3 Star                                                                                                                                                                 | Cooling System                                         | 3-Phase Ducted Air-Con   EER 3.0 |
|                                                                                                                                 | Bas Plan                                                                                                                                                                                                                                                                                                                                                                                                                                                                                                                                                                                                                                                                                                                                                                                                                                                                                                                                                                                                                                                                                                                                                                                                                                                                                                                                                                                                                                                                                                                                                                                                                                                                                                                                                                                                                                                                                                                                                                                                                                                                                                                                                                                                                                                                                                                                               | Kitchen Taps                                                                                                   | 3 Star                                                                                                                                                                 | Heating System                                         | 3-Phase Ducted Air-Con   EER 3.0 |
|                                                                                                                                 |                                                                                                                                                                                                                                                                                                                                                                                                                                                                                                                                                                                                                                                                                                                                                                                                                                                                                                                                                                                                                                                                                                                                                                                                                                                                                                                                                                                                                                                                                                                                                                                                                                                                                                                                                                                                                                                                                                                                                                                                                                                                                                                                                                                                                                                                                                                                                        | Shower Heads                                                                                                   | 3 Star (>7.5 but <=9L/min)                                                                                                                                             | Ventilation                                            | As Per Basix Assessment          |
|                                                                                                                                 |                                                                                                                                                                                                                                                                                                                                                                                                                                                                                                                                                                                                                                                                                                                                                                                                                                                                                                                                                                                                                                                                                                                                                                                                                                                                                                                                                                                                                                                                                                                                                                                                                                                                                                                                                                                                                                                                                                                                                                                                                                                                                                                                                                                                                                                                                                                                                        | Basin Taps                                                                                                     | 3 Star                                                                                                                                                                 | PV System                                              | N/A                              |
| <b>a-a <sup> </sup> W</b>                                                                                                       | Vet Area Details                                                                                                                                                                                                                                                                                                                                                                                                                                                                                                                                                                                                                                                                                                                                                                                                                                                                                                                                                                                                                                                                                                                                                                                                                                                                                                                                                                                                                                                                                                                                                                                                                                                                                                                                                                                                                                                                                                                                                                                                                                                                                                                                                                                                                                                                                                                                       | Alternative Water                                                                                              | 3000L Rain Water Tank                                                                                                                                                  | Cooking                                                | Gas Cooktop & Electric Oven      |
| <b>A-B</b> W                                                                                                                    | Vet Area Details                                                                                                                                                                                                                                                                                                                                                                                                                                                                                                                                                                                                                                                                                                                                                                                                                                                                                                                                                                                                                                                                                                                                                                                                                                                                                                                                                                                                                                                                                                                                                                                                                                                                                                                                                                                                                                                                                                                                                                                                                                                                                                                                                                                                                                                                                                                                       | Roof Water To Tank                                                                                             | 100m <sup>2</sup>                                                                                                                                                      | Drying                                                 | Outdoor Clothesline              |
|                                                                                                                                 |                                                                                                                                                                                                                                                                                                                                                                                                                                                                                                                                                                                                                                                                                                                                                                                                                                                                                                                                                                                                                                                                                                                                                                                                                                                                                                                                                                                                                                                                                                                                                                                                                                                                                                                                                                                                                                                                                                                                                                                                                                                                                                                                                                                                                                                                                                                                                        | Alt. Water Uses                                                                                                | W.C, Garden & Laundry                                                                                                                                                  | Lighting                                               | As Per BASIX Certificate         |
|                                                                                                                                 | _                                                                                                                                                                                                                                                                                                                                                                                                                                                                                                                                                                                                                                                                                                                                                                                                                                                                                                                                                                                                                                                                                                                                                                                                                                                                                                                                                                                                                                                                                                                                                                                                                                                                                                                                                                                                                                                                                                                                                                                                                                                                                                                                                                                                                                                                                                                                                      |                                                                                                                | s w i m m i n                                                                                                                                                          | g pool                                                 |                                  |
|                                                                                                                                 |                                                                                                                                                                                                                                                                                                                                                                                                                                                                                                                                                                                                                                                                                                                                                                                                                                                                                                                                                                                                                                                                                                                                                                                                                                                                                                                                                                                                                                                                                                                                                                                                                                                                                                                                                                                                                                                                                                                                                                                                                                                                                                                                                                                                                                                                                                                                                        | Pool / Spa                                                                                                     | N/A                                                                                                                                                                    |                                                        | 4                                |
|                                                                                                                                 |                                                                                                                                                                                                                                                                                                                                                                                                                                                                                                                                                                                                                                                                                                                                                                                                                                                                                                                                                                                                                                                                                                                                                                                                                                                                                                                                                                                                                                                                                                                                                                                                                                                                                                                                                                                                                                                                                                                                                                                                                                                                                                                                                                                                                                                                                                                                                        | Shading / Timer                                                                                                | N/A                                                                                                                                                                    |                                                        |                                  |
|                                                                                                                                 |                                                                                                                                                                                                                                                                                                                                                                                                                                                                                                                                                                                                                                                                                                                                                                                                                                                                                                                                                                                                                                                                                                                                                                                                                                                                                                                                                                                                                                                                                                                                                                                                                                                                                                                                                                                                                                                                                                                                                                                                                                                                                                                                                                                                                                                                                                                                                        | Cover                                                                                                          | N/A                                                                                                                                                                    |                                                        | iei gi                           |
|                                                                                                                                 |                                                                                                                                                                                                                                                                                                                                                                                                                                                                                                                                                                                                                                                                                                                                                                                                                                                                                                                                                                                                                                                                                                                                                                                                                                                                                                                                                                                                                                                                                                                                                                                                                                                                                                                                                                                                                                                                                                                                                                                                                                                                                                                                                                                                                                                                                                                                                        | 0488 203 606                                                                                                   | giuseppe@energia                                                                                                                                                       |                                                        |                                  |