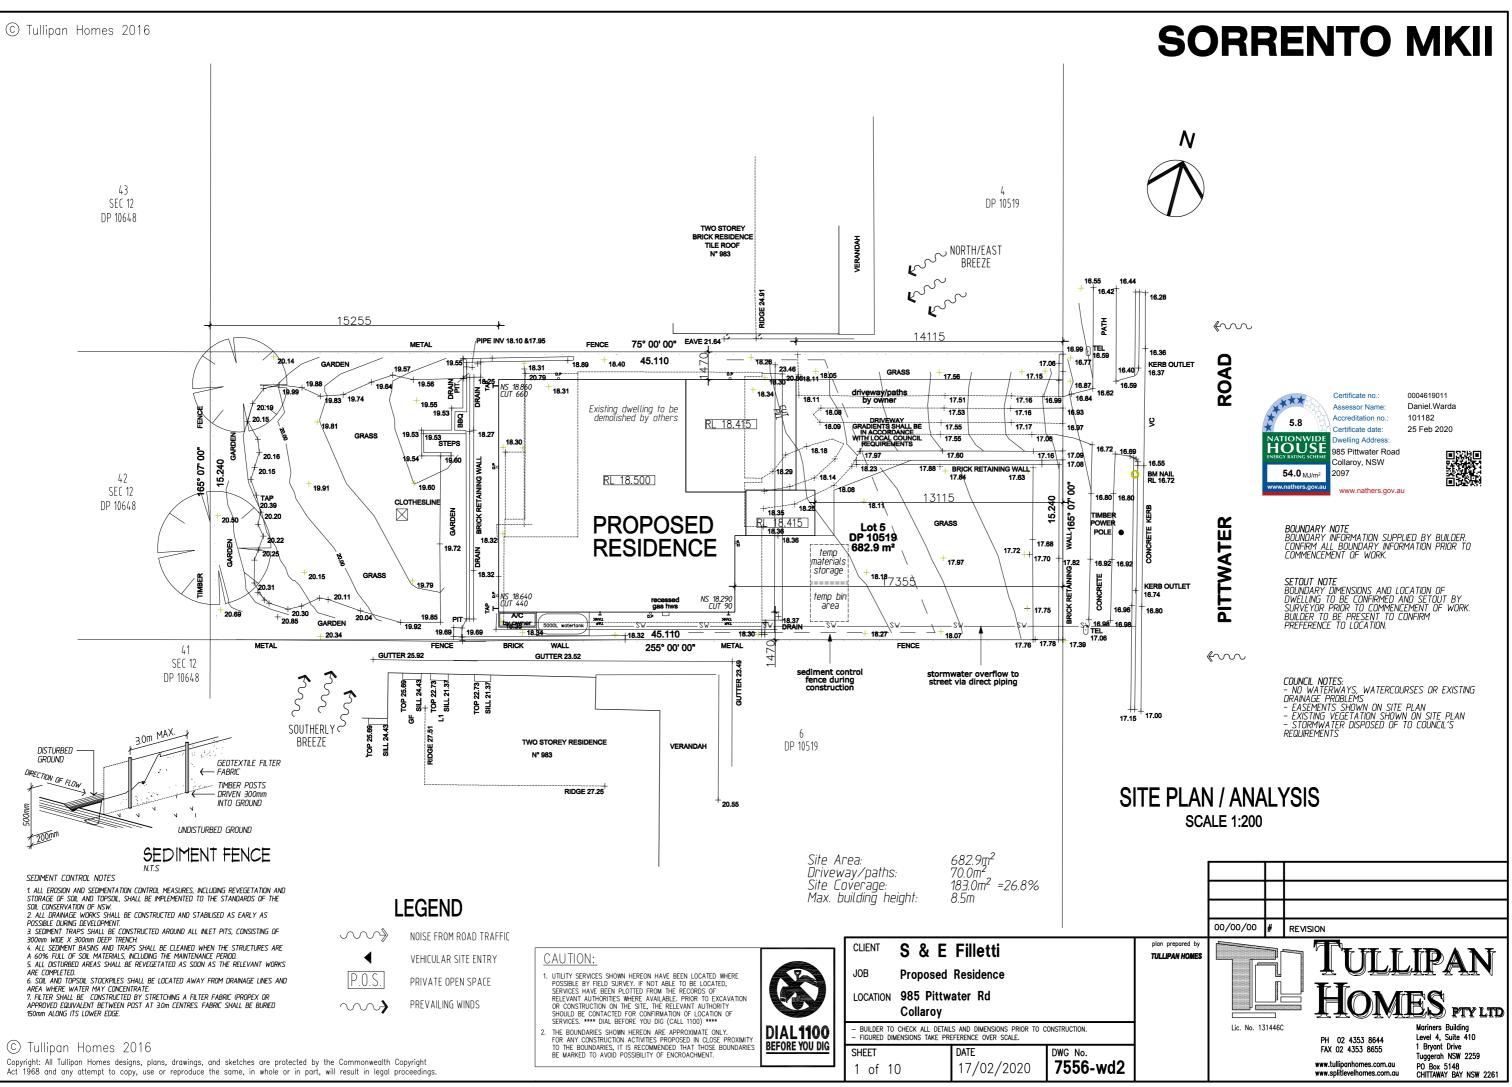

| Client: S<br>Site: 9<br>C<br>L<br>C<br>L<br>C<br>L<br>C<br>L<br>C<br>L<br>C<br>L<br>C<br>L<br>C<br>L<br>C<br>L<br>C             | 53 8655 1 Bryant Drive<br>Tuggerah NSW 2259<br>omes.com.au P0 Box 5148<br>CHITTAWAY BAY NSW 2261 —<br><b>ROPOSED</b><br><b>ESIDENCE</b> —<br>5 & E Filletti<br>985 Pittwater Rd                                                                                                                                                                                                                                                                                                                                                                                                                                                                                                                                                                                                                                                                                                                                                                                                                                                                                                                                                                                                                                                                                                                                                                                                                                                                                                                                                                                                                                                                                                                                                                                                                                                                                                                                                                                                                                                                                                                                                                                                                                                                                                                                                                        | Site Address<br>Municipality<br>Reference<br>Floors<br>Cantilevered Floors                                     | Assessor<br>Date<br>BASIX Certificate No.<br>NatHERS Certificate No.<br><b>project o</b><br>Lot 5, 985 Pittwater Road,<br>Northern Beaches<br>7556<br><b>thermal o</b> | Collaroy NSW 2097                                      |                                  |
|---------------------------------------------------------------------------------------------------------------------------------|--------------------------------------------------------------------------------------------------------------------------------------------------------------------------------------------------------------------------------------------------------------------------------------------------------------------------------------------------------------------------------------------------------------------------------------------------------------------------------------------------------------------------------------------------------------------------------------------------------------------------------------------------------------------------------------------------------------------------------------------------------------------------------------------------------------------------------------------------------------------------------------------------------------------------------------------------------------------------------------------------------------------------------------------------------------------------------------------------------------------------------------------------------------------------------------------------------------------------------------------------------------------------------------------------------------------------------------------------------------------------------------------------------------------------------------------------------------------------------------------------------------------------------------------------------------------------------------------------------------------------------------------------------------------------------------------------------------------------------------------------------------------------------------------------------------------------------------------------------------------------------------------------------------------------------------------------------------------------------------------------------------------------------------------------------------------------------------------------------------------------------------------------------------------------------------------------------------------------------------------------------------------------------------------------------------------------------------------------------|----------------------------------------------------------------------------------------------------------------|------------------------------------------------------------------------------------------------------------------------------------------------------------------------|--------------------------------------------------------|----------------------------------|
| PH 02 435<br>FAX 02 4353<br>www.tulliponhor<br>www.splitlevelho<br>Client: S<br>Site: 9<br>C<br>Lo<br>AA Fr<br>AO 1 Si<br>AO2 G | DIAL STATES BUILDING<br>Mariners Building<br>Level 4, Suite 410<br>33 8655<br>ormes.com.au<br>homes.com.au<br>Homes.com.au<br>Degree State<br>CHITTAWAY BAY NSW 2261<br>Degree State<br>CHITTAWAY BAY NSW 22 | Municipality<br>Reference<br>Floors                                                                            | BASIX Certificate No.<br>NatHERS Certificate No.<br>project of<br>Lot 5, 985 Pittwater Road,<br>Northern Beaches<br>7556<br>thermal of                                 | 1080641S<br>0004619011<br>details<br>Collaroy NSW 2097 |                                  |
| PH 02 435<br>FAX 02 4353<br>www.tulliponhor<br>www.splitlevelho<br>Client: S<br>Site: 9<br>C<br>Lo<br>AA Fr<br>AO 1 Si<br>AO2 G | Mariners Building<br>553 8644 Level 4, Suite 410<br>53 8655 1 Bryant Drive<br>Tuggerah NSW 2259<br>PO Box 5148<br>CHITTAWAY BAY NSW 2261<br><b>ROPOSED</b><br><b>ESIDENCE</b><br>5 & E Filletti<br>585 Pittwater Rd                                                                                                                                                                                                                                                                                                                                                                                                                                                                                                                                                                                                                                                                                                                                                                                                                                                                                                                                                                                                                                                                                                                                                                                                                                                                                                                                                                                                                                                                                                                                                                                                                                                                                                                                                                                                                                                                                                                                                                                                                                                                                                                                    | Municipality<br>Reference<br>Floors                                                                            | NatHERS Certificate No.<br>project of<br>Lot 5, 985 Pittwater Road,<br>Northern Beaches<br>7556<br>thermal of                                                          | 0004619011<br>details<br>Collaroy NSW 2097             |                                  |
| PH 02 435<br>FAX 02 4353<br>www.tulliponhor<br>www.splitlevelho<br>Client: S<br>Site: 9<br>C<br>Lo<br>AA Fr<br>AO 1 Si<br>AO2 G | 53       8644       Level 4, Suite 410         53       1       Bryant Drive         Tuggerah NSW 2259       P0 Box 5148         homes.com.au       CHITTAWAY BAY NSW 2261 <b>ROPOSED</b> CHITTAWAY BAY NSW 2261 <b>BOBOSED</b> CHITTAWAY BAY                                                                                                                                                                                                                                                                                                                                                                                                                                                                                                                                                                                                                                                                                                                                                                                                                                                                                                                                                                                                                                                                                                                                                                                                                                                                                                                                                        | Municipality<br>Reference<br>Floors                                                                            | project o<br>Lot 5, 985 Pittwater Road,<br>Northern Beaches<br>7556<br>thermal o                                                                                       | details<br>Collaroy NSW 2097                           |                                  |
| www.tullipanhor<br>www.splittevelho<br>PH<br>RI<br>Client: S<br>Site: 9<br>C<br>Lient<br>NA Fr<br>NO 1 Si<br>NO 2 G             | Tuggerah NSW 2259         P0 Box 5148         CHITAWAY BAY NSW 2261         ROPOSED         ESIDENCE         6 & E Filletti         985 Pittwater Rd                                                                                                                                                                                                                                                                                                                                                                                                                                                                                                                                                                                                                                                                                                                                                                                                                                                                                                                                                                                                                                                                                                                                                                                                                                                                                                                                                                                                                                                                                                                                                                                                                                                                                                                                                                                                                                                                                                                                                                                                                                                                                                                                                                                                   | Municipality<br>Reference<br>Floors                                                                            | Lot 5, 985 Pittwater Road,<br>Northern Beaches<br>7556<br>thermal c                                                                                                    | Collaroy NSW 2097                                      |                                  |
| PF<br>RI<br>Client: S<br>Site: 9<br>C<br>Li<br>Li<br>Li<br>Li<br>Li<br>Li<br>Li<br>Li<br>Li<br>Li<br>Li<br>Li<br>Li             | ROPOSED<br>ESIDENCE -<br>6 & E Filletti<br>985 Pittwater Rd                                                                                                                                                                                                                                                                                                                                                                                                                                                                                                                                                                                                                                                                                                                                                                                                                                                                                                                                                                                                                                                                                                                                                                                                                                                                                                                                                                                                                                                                                                                                                                                                                                                                                                                                                                                                                                                                                                                                                                                                                                                                                                                                                                                                                                                                                            | Municipality<br>Reference<br>Floors                                                                            | Northern Beaches<br>7556<br>thermal c                                                                                                                                  |                                                        |                                  |
| Client: S<br>Site: 9<br>C<br>L<br>C<br>AA Fr<br>AO 1 Si<br>AO2 G                                                                | ESIDENCE -<br>5 & E Filletti<br>985 Pittwater Rd                                                                                                                                                                                                                                                                                                                                                                                                                                                                                                                                                                                                                                                                                                                                                                                                                                                                                                                                                                                                                                                                                                                                                                                                                                                                                                                                                                                                                                                                                                                                                                                                                                                                                                                                                                                                                                                                                                                                                                                                                                                                                                                                                                                                                                                                                                       | Reference<br>Floors                                                                                            | 7556<br>thermal c                                                                                                                                                      |                                                        |                                  |
| Client: S<br>Site: 9<br>C<br>L<br>C<br>AA Fr<br>AO 1 Si<br>AO2 G                                                                | ESIDENCE -<br>5 & E Filletti<br>985 Pittwater Rd                                                                                                                                                                                                                                                                                                                                                                                                                                                                                                                                                                                                                                                                                                                                                                                                                                                                                                                                                                                                                                                                                                                                                                                                                                                                                                                                                                                                                                                                                                                                                                                                                                                                                                                                                                                                                                                                                                                                                                                                                                                                                                                                                                                                                                                                                                       | Floors                                                                                                         | thermal c                                                                                                                                                              |                                                        |                                  |
| Client: S<br>Site: 9<br>C<br>L<br>L<br>AA Fr<br>AO 1 Si<br>AO2 G                                                                | 5 & E Filletti<br>985 Pittwater Rd                                                                                                                                                                                                                                                                                                                                                                                                                                                                                                                                                                                                                                                                                                                                                                                                                                                                                                                                                                                                                                                                                                                                                                                                                                                                                                                                                                                                                                                                                                                                                                                                                                                                                                                                                                                                                                                                                                                                                                                                                                                                                                                                                                                                                                                                                                                     |                                                                                                                |                                                                                                                                                                        |                                                        |                                  |
| Client: S<br>Site: 9<br>C<br>L<br>L<br>AA Fr<br>AO 1 Si<br>AO2 G                                                                | 5 & E Filletti<br>985 Pittwater Rd                                                                                                                                                                                                                                                                                                                                                                                                                                                                                                                                                                                                                                                                                                                                                                                                                                                                                                                                                                                                                                                                                                                                                                                                                                                                                                                                                                                                                                                                                                                                                                                                                                                                                                                                                                                                                                                                                                                                                                                                                                                                                                                                                                                                                                                                                                                     |                                                                                                                |                                                                                                                                                                        | comfort                                                |                                  |
| Site: 9<br>C<br>L<br>L<br>AA Fr<br>AO 1 Si<br>AO2 G                                                                             | 985 Pittwater Rd                                                                                                                                                                                                                                                                                                                                                                                                                                                                                                                                                                                                                                                                                                                                                                                                                                                                                                                                                                                                                                                                                                                                                                                                                                                                                                                                                                                                                                                                                                                                                                                                                                                                                                                                                                                                                                                                                                                                                                                                                                                                                                                                                                                                                                                                                                                                       | Cantilevered Floors                                                                                            | 300mm Waffle Pod Slab as per                                                                                                                                           | job number 7556                                        |                                  |
| Site: 9<br>C<br>L<br>L<br>AA Fr<br>AO 1 Si<br>AO2 G                                                                             | 985 Pittwater Rd                                                                                                                                                                                                                                                                                                                                                                                                                                                                                                                                                                                                                                                                                                                                                                                                                                                                                                                                                                                                                                                                                                                                                                                                                                                                                                                                                                                                                                                                                                                                                                                                                                                                                                                                                                                                                                                                                                                                                                                                                                                                                                                                                                                                                                                                                                                                       |                                                                                                                | N/A                                                                                                                                                                    | an al scoullas I. I. Sacht                             |                                  |
| C<br>L<br>AA Fr<br>AO1 Si<br>AO2 G                                                                                              |                                                                                                                                                                                                                                                                                                                                                                                                                                                                                                                                                                                                                                                                                                                                                                                                                                                                                                                                                                                                                                                                                                                                                                                                                                                                                                                                                                                                                                                                                                                                                                                                                                                                                                                                                                                                                                                                                                                                                                                                                                                                                                                                                                                                                                                                                                                                                        | External Walls<br>Internal Walls                                                                               | R2.0 Bulk Insulation to all exter<br>Same value as external wall ap                                                                                                    | 0                                                      | alls only                        |
| La<br>AA Fr<br>AO1 Si<br>AO2 G                                                                                                  |                                                                                                                                                                                                                                                                                                                                                                                                                                                                                                                                                                                                                                                                                                                                                                                                                                                                                                                                                                                                                                                                                                                                                                                                                                                                                                                                                                                                                                                                                                                                                                                                                                                                                                                                                                                                                                                                                                                                                                                                                                                                                                                                                                                                                                                                                                                                                        | Ceilings                                                                                                       | R3.5 Bulk Insulation to all truss                                                                                                                                      |                                                        |                                  |
| <b>AA</b> Fr<br><b>AO1</b> Si<br><b>AO2</b> G                                                                                   | Collaroy 2097                                                                                                                                                                                                                                                                                                                                                                                                                                                                                                                                                                                                                                                                                                                                                                                                                                                                                                                                                                                                                                                                                                                                                                                                                                                                                                                                                                                                                                                                                                                                                                                                                                                                                                                                                                                                                                                                                                                                                                                                                                                                                                                                                                                                                                                                                                                                          | Roof                                                                                                           | Concrete Roof Tiles I Dark                                                                                                                                             |                                                        |                                  |
| <b>A01</b> Si<br><b>A02</b> G                                                                                                   | ot 5, DP 10519                                                                                                                                                                                                                                                                                                                                                                                                                                                                                                                                                                                                                                                                                                                                                                                                                                                                                                                                                                                                                                                                                                                                                                                                                                                                                                                                                                                                                                                                                                                                                                                                                                                                                                                                                                                                                                                                                                                                                                                                                                                                                                                                                                                                                                                                                                                                         | Roof Insulation                                                                                                | Sarking                                                                                                                                                                |                                                        |                                  |
| <b>A01</b> Si<br><b>A02</b> G                                                                                                   | rent Bage                                                                                                                                                                                                                                                                                                                                                                                                                                                                                                                                                                                                                                                                                                                                                                                                                                                                                                                                                                                                                                                                                                                                                                                                                                                                                                                                                                                                                                                                                                                                                                                                                                                                                                                                                                                                                                                                                                                                                                                                                                                                                                                                                                                                                                                                                                                                              | -                                                                                                              | s (Aluminium Framed - 6.38mm Com                                                                                                                                       | nfort Plus Neutral) U                                  | - Value: 4.5 SHGC: 0.46          |
| <b>A02</b> G                                                                                                                    | ront Page                                                                                                                                                                                                                                                                                                                                                                                                                                                                                                                                                                                                                                                                                                                                                                                                                                                                                                                                                                                                                                                                                                                                                                                                                                                                                                                                                                                                                                                                                                                                                                                                                                                                                                                                                                                                                                                                                                                                                                                                                                                                                                                                                                                                                                                                                                                                              | -                                                                                                              | excluding any mentioned below                                                                                                                                          |                                                        |                                  |
|                                                                                                                                 | Site Plan/Analysis                                                                                                                                                                                                                                                                                                                                                                                                                                                                                                                                                                                                                                                                                                                                                                                                                                                                                                                                                                                                                                                                                                                                                                                                                                                                                                                                                                                                                                                                                                                                                                                                                                                                                                                                                                                                                                                                                                                                                                                                                                                                                                                                                                                                                                                                                                                                     |                                                                                                                | luminium Framed - 6.38mm Comfort<br>luding any mentioned below                                                                                                         | U U                                                    | - Value: 4.4 SHGC: 0.44          |
| <b>403</b>   Fi                                                                                                                 | Bround Floor Plan                                                                                                                                                                                                                                                                                                                                                                                                                                                                                                                                                                                                                                                                                                                                                                                                                                                                                                                                                                                                                                                                                                                                                                                                                                                                                                                                                                                                                                                                                                                                                                                                                                                                                                                                                                                                                                                                                                                                                                                                                                                                                                                                                                                                                                                                                                                                      | Wideline Bi-Fold Door (A                                                                                       | luminium Framed - 6.38mm Comfort                                                                                                                                       | Plus Neutral)                                          | - Value: 4.6 SHGC: 0.38          |
|                                                                                                                                 | irst Floor Plan                                                                                                                                                                                                                                                                                                                                                                                                                                                                                                                                                                                                                                                                                                                                                                                                                                                                                                                                                                                                                                                                                                                                                                                                                                                                                                                                                                                                                                                                                                                                                                                                                                                                                                                                                                                                                                                                                                                                                                                                                                                                                                                                                                                                                                                                                                                                        | To bi-fold doors excluding any mentioned below Wideline Sliding Window (Aluminium Framed - Standard 3mm Clear) |                                                                                                                                                                        |                                                        |                                  |
| <b>404</b>   EI                                                                                                                 | levations                                                                                                                                                                                                                                                                                                                                                                                                                                                                                                                                                                                                                                                                                                                                                                                                                                                                                                                                                                                                                                                                                                                                                                                                                                                                                                                                                                                                                                                                                                                                                                                                                                                                                                                                                                                                                                                                                                                                                                                                                                                                                                                                                                                                                                                                                                                                              | VIIdeline Sliding VVIndow     To sliding windows in                                                            |                                                                                                                                                                        | U U                                                    | - Value: 6.4 SHGC: 0.76          |
| <b>405</b> EI                                                                                                                   | levations                                                                                                                                                                                                                                                                                                                                                                                                                                                                                                                                                                                                                                                                                                                                                                                                                                                                                                                                                                                                                                                                                                                                                                                                                                                                                                                                                                                                                                                                                                                                                                                                                                                                                                                                                                                                                                                                                                                                                                                                                                                                                                                                                                                                                                                                                                                                              | Note: U-Value may be lo                                                                                        | wer but not higher than the nominate                                                                                                                                   | d values                                               |                                  |
| <b>406</b> Se                                                                                                                   | Section & Driveway Profile                                                                                                                                                                                                                                                                                                                                                                                                                                                                                                                                                                                                                                                                                                                                                                                                                                                                                                                                                                                                                                                                                                                                                                                                                                                                                                                                                                                                                                                                                                                                                                                                                                                                                                                                                                                                                                                                                                                                                                                                                                                                                                                                                                                                                                                                                                                             |                                                                                                                | tolerance of +/- 10% of the nominate N/A                                                                                                                               | ed values in NSW only                                  |                                  |
| <b>407</b> SI                                                                                                                   | Shadow Diagram                                                                                                                                                                                                                                                                                                                                                                                                                                                                                                                                                                                                                                                                                                                                                                                                                                                                                                                                                                                                                                                                                                                                                                                                                                                                                                                                                                                                                                                                                                                                                                                                                                                                                                                                                                                                                                                                                                                                                                                                                                                                                                                                                                                                                                                                                                                                         | Skylights                                                                                                      | water                                                                                                                                                                  | e n                                                    | ergy                             |
|                                                                                                                                 | lectrical Plan Ground Floor                                                                                                                                                                                                                                                                                                                                                                                                                                                                                                                                                                                                                                                                                                                                                                                                                                                                                                                                                                                                                                                                                                                                                                                                                                                                                                                                                                                                                                                                                                                                                                                                                                                                                                                                                                                                                                                                                                                                                                                                                                                                                                                                                                                                                                                                                                                            | Landscape Area                                                                                                 | 200m <sup>2</sup>                                                                                                                                                      | Hot Water System                                       | Gas Instantaneous   6 Stars      |
|                                                                                                                                 | lectrical Plan First Floor                                                                                                                                                                                                                                                                                                                                                                                                                                                                                                                                                                                                                                                                                                                                                                                                                                                                                                                                                                                                                                                                                                                                                                                                                                                                                                                                                                                                                                                                                                                                                                                                                                                                                                                                                                                                                                                                                                                                                                                                                                                                                                                                                                                                                                                                                                                             | W.C's                                                                                                          | 3 Star                                                                                                                                                                 | Cooling System                                         | 3-Phase Ducted Air-Con   EER 3.0 |
|                                                                                                                                 | Bas Plan                                                                                                                                                                                                                                                                                                                                                                                                                                                                                                                                                                                                                                                                                                                                                                                                                                                                                                                                                                                                                                                                                                                                                                                                                                                                                                                                                                                                                                                                                                                                                                                                                                                                                                                                                                                                                                                                                                                                                                                                                                                                                                                                                                                                                                                                                                                                               | Kitchen Taps                                                                                                   | 3 Star                                                                                                                                                                 | Heating System                                         | 3-Phase Ducted Air-Con   EER 3.0 |
|                                                                                                                                 |                                                                                                                                                                                                                                                                                                                                                                                                                                                                                                                                                                                                                                                                                                                                                                                                                                                                                                                                                                                                                                                                                                                                                                                                                                                                                                                                                                                                                                                                                                                                                                                                                                                                                                                                                                                                                                                                                                                                                                                                                                                                                                                                                                                                                                                                                                                                                        | Shower Heads                                                                                                   | 3 Star (>7.5 but <=9L/min)                                                                                                                                             | Ventilation                                            | As Per Basix Assessment          |
|                                                                                                                                 |                                                                                                                                                                                                                                                                                                                                                                                                                                                                                                                                                                                                                                                                                                                                                                                                                                                                                                                                                                                                                                                                                                                                                                                                                                                                                                                                                                                                                                                                                                                                                                                                                                                                                                                                                                                                                                                                                                                                                                                                                                                                                                                                                                                                                                                                                                                                                        | Basin Taps                                                                                                     | 3 Star                                                                                                                                                                 | PV System                                              | N/A                              |
| <b>a-a <sup> </sup> W</b>                                                                                                       | Vet Area Details                                                                                                                                                                                                                                                                                                                                                                                                                                                                                                                                                                                                                                                                                                                                                                                                                                                                                                                                                                                                                                                                                                                                                                                                                                                                                                                                                                                                                                                                                                                                                                                                                                                                                                                                                                                                                                                                                                                                                                                                                                                                                                                                                                                                                                                                                                                                       | Alternative Water                                                                                              | 3000L Rain Water Tank                                                                                                                                                  | Cooking                                                | Gas Cooktop & Electric Oven      |
| <b>A-B</b> W                                                                                                                    | Vet Area Details                                                                                                                                                                                                                                                                                                                                                                                                                                                                                                                                                                                                                                                                                                                                                                                                                                                                                                                                                                                                                                                                                                                                                                                                                                                                                                                                                                                                                                                                                                                                                                                                                                                                                                                                                                                                                                                                                                                                                                                                                                                                                                                                                                                                                                                                                                                                       | Roof Water To Tank                                                                                             | 100m <sup>2</sup>                                                                                                                                                      | Drying                                                 | Outdoor Clothesline              |
|                                                                                                                                 |                                                                                                                                                                                                                                                                                                                                                                                                                                                                                                                                                                                                                                                                                                                                                                                                                                                                                                                                                                                                                                                                                                                                                                                                                                                                                                                                                                                                                                                                                                                                                                                                                                                                                                                                                                                                                                                                                                                                                                                                                                                                                                                                                                                                                                                                                                                                                        | Alt. Water Uses                                                                                                | W.C, Garden & Laundry                                                                                                                                                  | Lighting                                               | As Per BASIX Certificate         |
|                                                                                                                                 | _                                                                                                                                                                                                                                                                                                                                                                                                                                                                                                                                                                                                                                                                                                                                                                                                                                                                                                                                                                                                                                                                                                                                                                                                                                                                                                                                                                                                                                                                                                                                                                                                                                                                                                                                                                                                                                                                                                                                                                                                                                                                                                                                                                                                                                                                                                                                                      |                                                                                                                | s w i m m i n                                                                                                                                                          | g pool                                                 |                                  |
|                                                                                                                                 |                                                                                                                                                                                                                                                                                                                                                                                                                                                                                                                                                                                                                                                                                                                                                                                                                                                                                                                                                                                                                                                                                                                                                                                                                                                                                                                                                                                                                                                                                                                                                                                                                                                                                                                                                                                                                                                                                                                                                                                                                                                                                                                                                                                                                                                                                                                                                        | Pool / Spa                                                                                                     | N/A                                                                                                                                                                    |                                                        | 4                                |
|                                                                                                                                 |                                                                                                                                                                                                                                                                                                                                                                                                                                                                                                                                                                                                                                                                                                                                                                                                                                                                                                                                                                                                                                                                                                                                                                                                                                                                                                                                                                                                                                                                                                                                                                                                                                                                                                                                                                                                                                                                                                                                                                                                                                                                                                                                                                                                                                                                                                                                                        | Shading / Timer                                                                                                | N/A                                                                                                                                                                    |                                                        |                                  |
|                                                                                                                                 |                                                                                                                                                                                                                                                                                                                                                                                                                                                                                                                                                                                                                                                                                                                                                                                                                                                                                                                                                                                                                                                                                                                                                                                                                                                                                                                                                                                                                                                                                                                                                                                                                                                                                                                                                                                                                                                                                                                                                                                                                                                                                                                                                                                                                                                                                                                                                        | Cover                                                                                                          | N/A                                                                                                                                                                    |                                                        | iei gi                           |
|                                                                                                                                 |                                                                                                                                                                                                                                                                                                                                                                                                                                                                                                                                                                                                                                                                                                                                                                                                                                                                                                                                                                                                                                                                                                                                                                                                                                                                                                                                                                                                                                                                                                                                                                                                                                                                                                                                                                                                                                                                                                                                                                                                                                                                                                                                                                                                                                                                                                                                                        | 0488 203 606                                                                                                   | giuseppe@energia                                                                                                                                                       |                                                        |                                  |