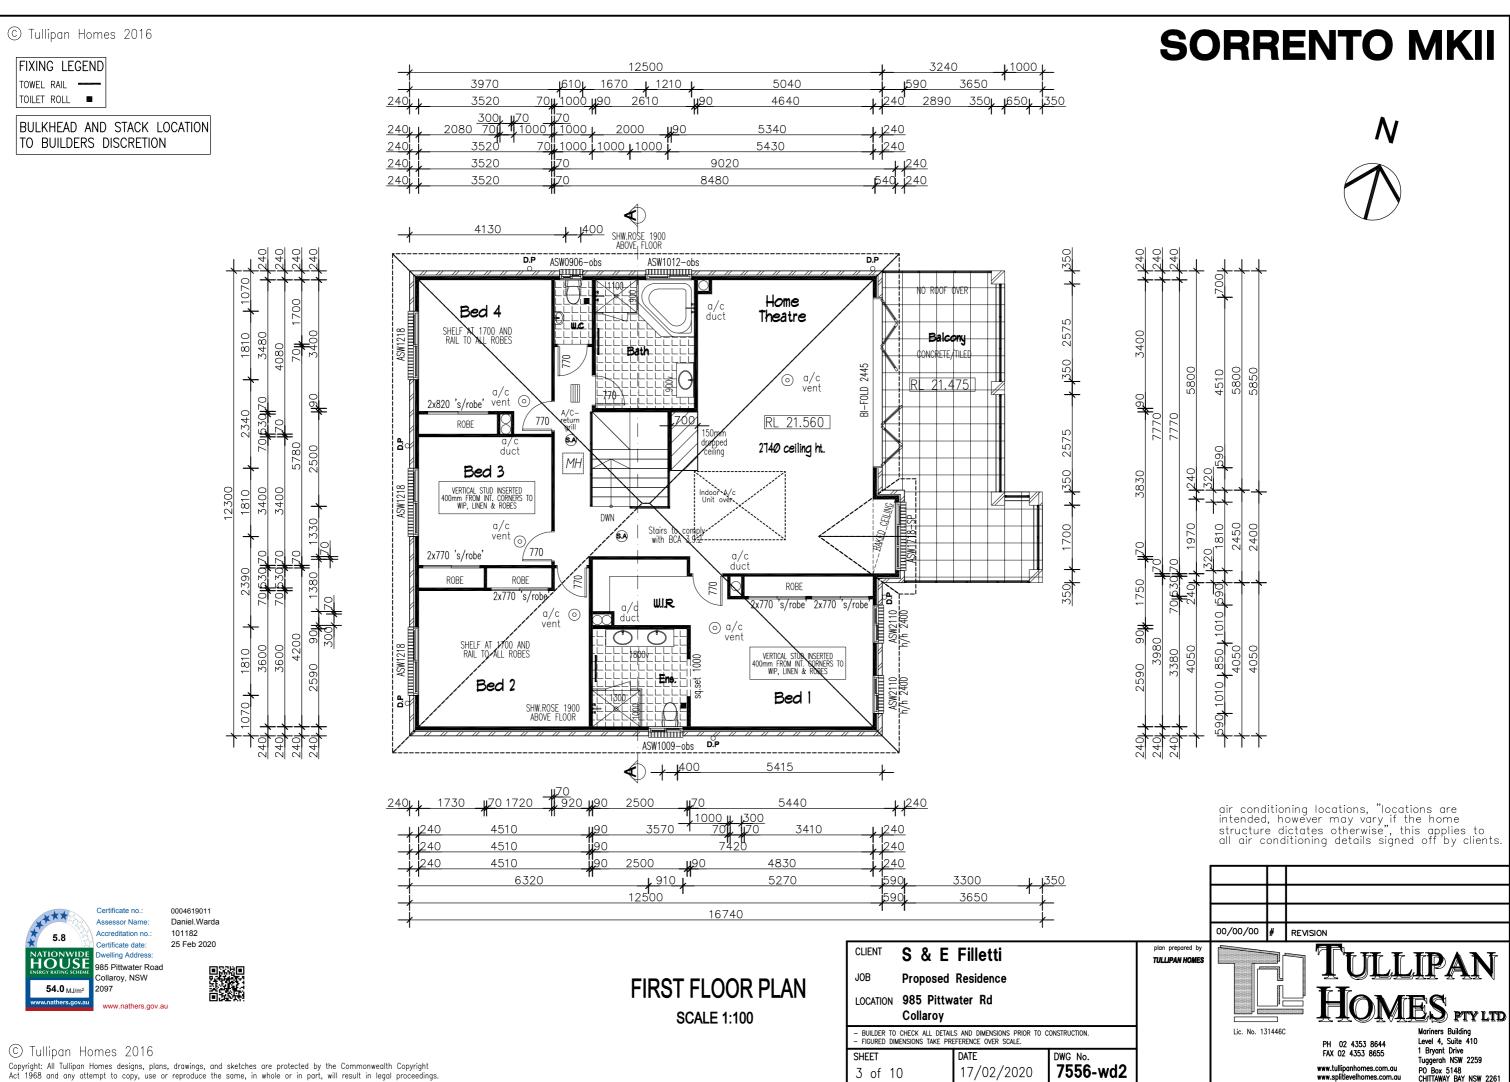

### **SORRENTO MKII**

BULKHEAD AND STACK LOCATION TO BUILDERS DISCRETION

BRACING, TIE DOWN AND GLAZING DETAILS TO ENGINEERS SPECIFICATIONS

STAINLESS STEEL COLLARS TO ALL SLAB PENETRATIONS PERMANENT EXPOSED SLAB EDGE TERMIMESH TREATMENT AS PER SPEC.