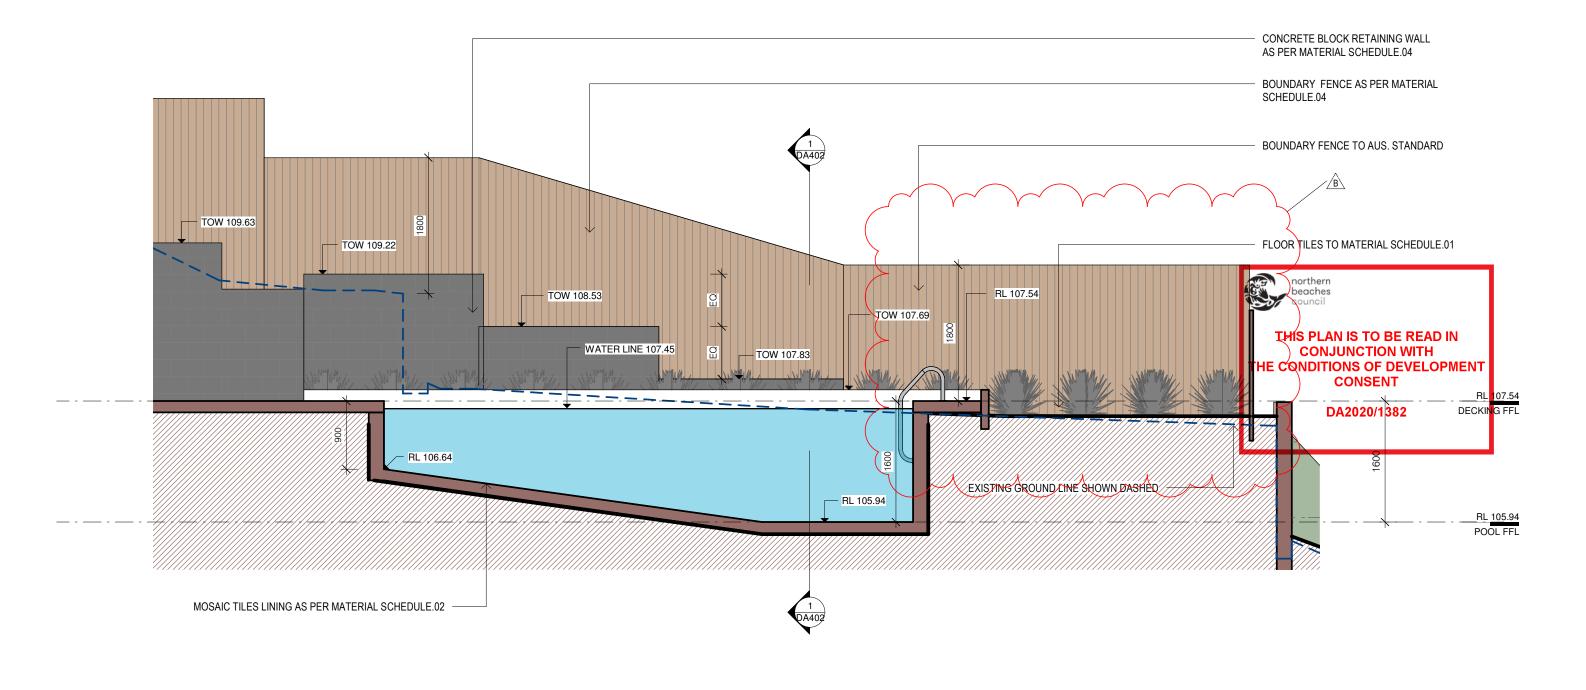

www.technikhaus.com.au

POOL SECTION AA

OF WORK Client KARAKURT

DER. Project: RESIDENTIAL ALTERATION

4 HULANG ROAD, FORESTVILLE

Drawn by: AW
Reviewed by: RM/SG
Scale: 1:50
Original drawing is A3. Do not scale this d

Sheet Title: POOL SECTION AA

01. OUTDOOR TILES STONE TILES **IVORY TRAVERTINE** 

02. POOL LINING MOSAIC TILES NATURAL WHITE

03. POOL FENCE SEAMLESS GLASS FENCE WITH S/S TOP RAIL CLEAR GLASS

\*NOTE: SUBJECT TO AUS. STANDARD

04. RETAINING WALL SPLIT FACE BLOCKS NATURAL WHITE