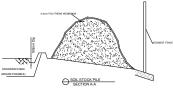

### SEDIMENT DAM

2. ALL DRAINAGE WORKS SHALL BE CONSTRUCTED AND STABILIZED AS EARLY AS POSSIBLE DURING DEVELOPMENT 3. SEDIMENT TRAPS SHALL BE CONSTRUCTED AROUND ALL INLET PITS, CONSISTING OF 300mm WIDE X 300mm DEEP

5. ALL DISTURBED AREAS SHALL BE REVEGITATED AS SOON AS THE RELEVANT WORKS ARE COMPLETED. 6. SOIL AND TOPSOIL STOCKPILES SHALL BE LOCATED AWAY FROM DRAINAGE LINES AND AREA WHERE WATER MAY CONCENTRATE.

SEDIMENT FENCE