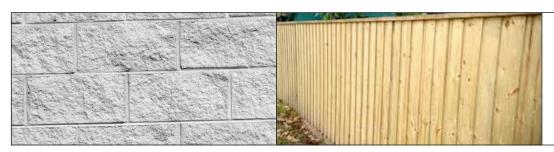

01. OUTDOOR TILES STONE TILES **IVORY TRAVERTINE** 

02. POOL LINING MOSAIC TILES NATURAL WHITE

03. POOL FENCE SEAMLESS GLASS FENCE WITH S/S TOP RAIL CLEAR GLASS

\*NOTE: SUBJECT TO AUS. STANDARD

04. RETAINING WALL SPLIT FACE BLOCKS NATURAL WHITE

05. BOUNDARY FENCE TIMBER FENCE TO CLIENT'S SELECTION

06.

|  | 07 | 08 | 09. |
|--|----|----|-----|
|  |    |    |     |
|  |    |    |     |
|  |    |    |     |
|  |    |    |     |
|  |    |    |     |
|  |    |    |     |
|  |    |    |     |