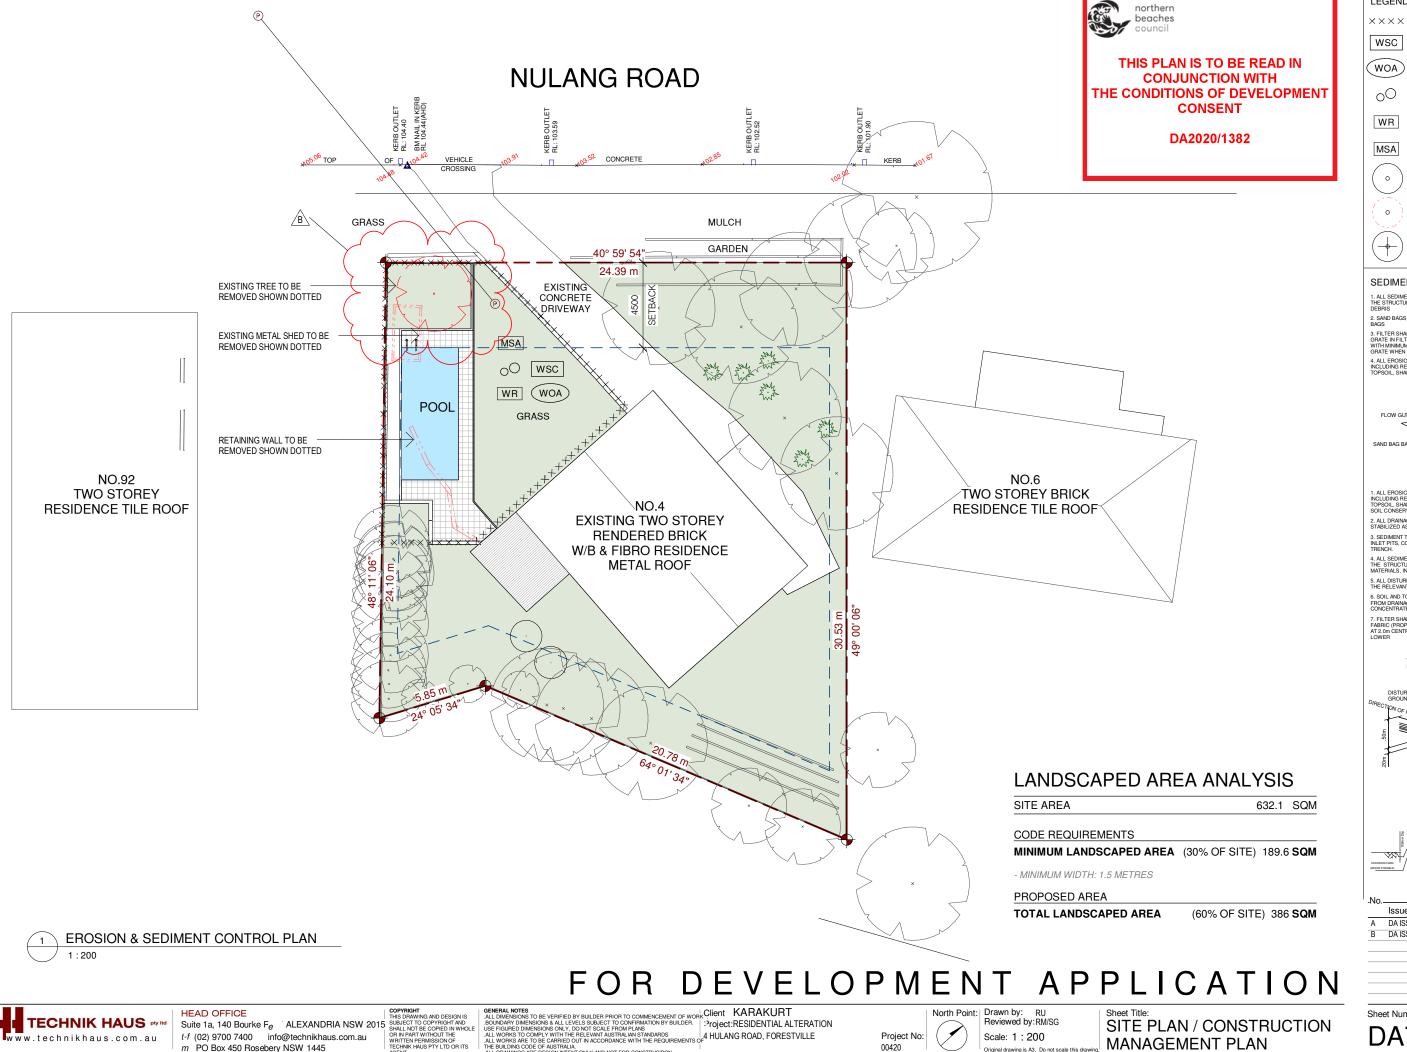

DA402

LEGEND

 $\times \times \times \times$  SILT FENCE

WASTE STORAGE CONTAINER

WASH OUT AREA

STOCKPILE AREA

WASTE/RECYCLE BINS

MATERIALS STORAGE AREA

EXISTING TREE TO BE RETAINED

EXISTING TREE TO BE REMOVED

#### SEDIMENT CONTROL NOTES

### SEDIMENT DAM

2. ALL DRAINAGE WORKS SHALL BE CONSTRUCTED AND STABILIZED AS EARLY AS POSSIBLE DURING DEVELOPMENT 3. SEDIMENT TRAPS SHALL BE CONSTRUCTED AROUND ALL INLET PITS, CONSISTING OF 300mm WIDE X 300mm DEEP

5. ALL DISTURBED AREAS SHALL BE REVEGITATED AS SOON AS THE RELEVANT WORKS ARE COMPLETED. 6. SOIL AND TOPSOIL STOCKPILES SHALL BE LOCATED AWAY FROM DRAINAGE LINES AND AREA WHERE WATER MAY CONCENTRATE.

SEDIMENT FENCE