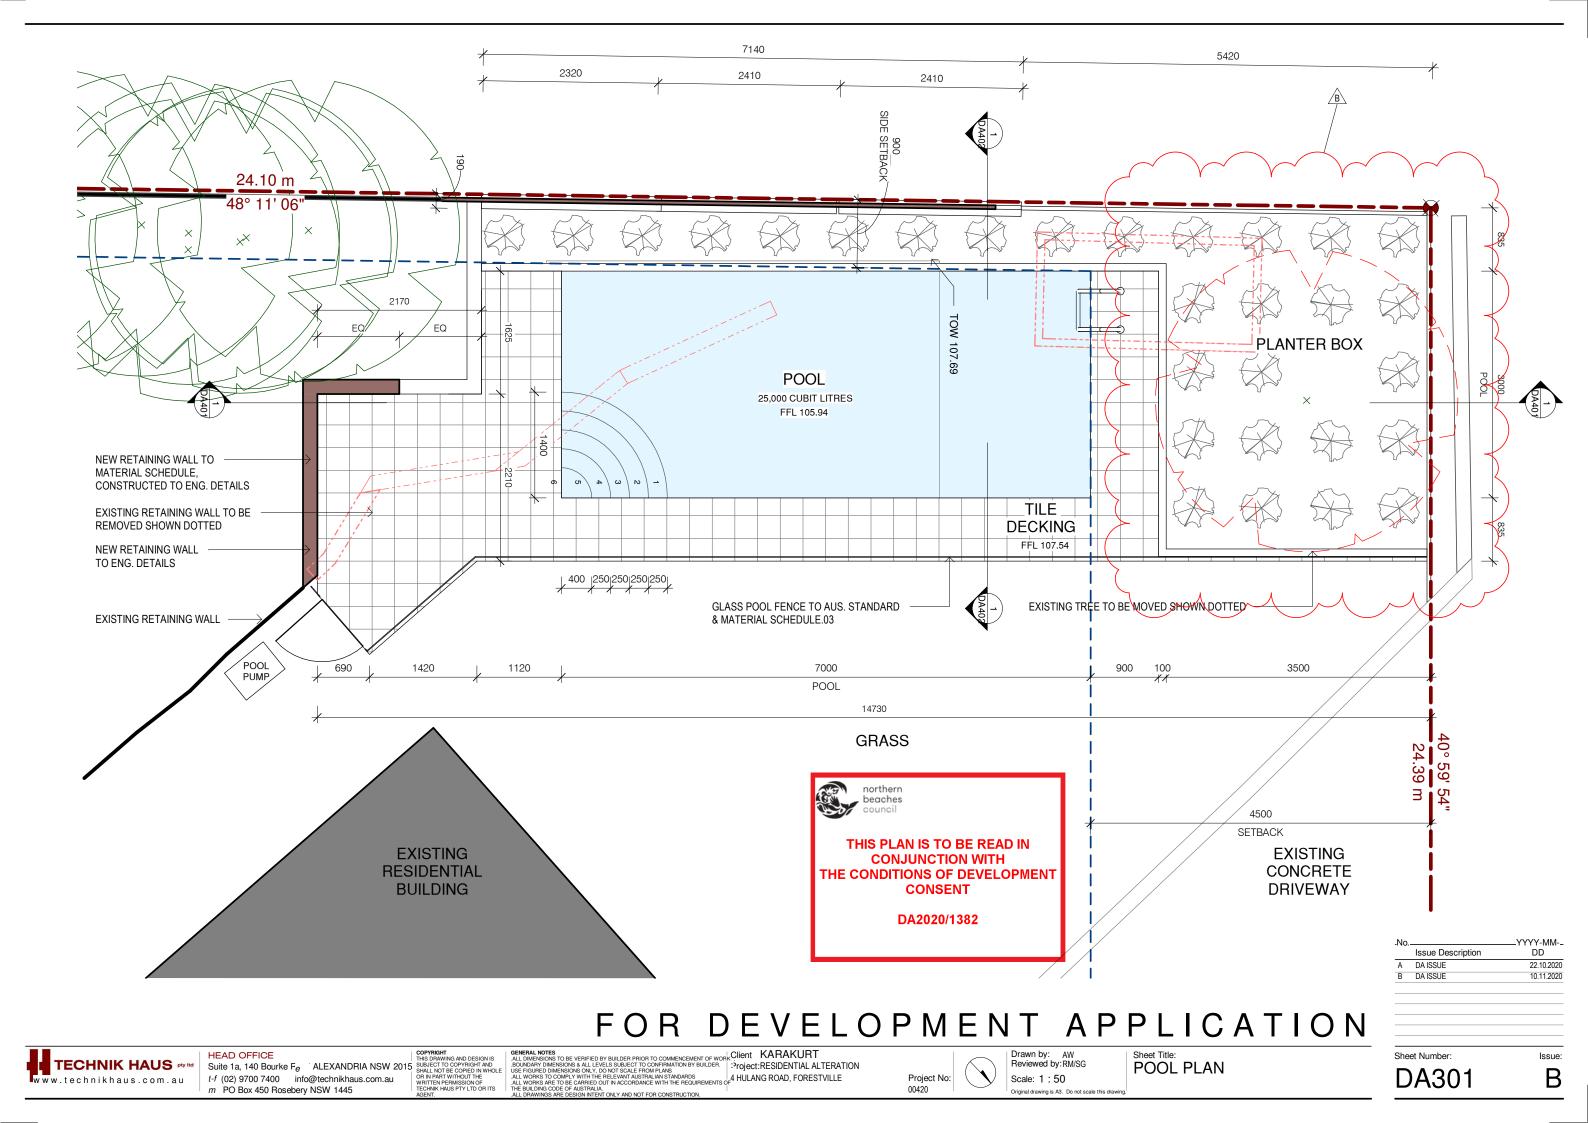

### **DRAWING LIST**

| DA201 | SITE ANALYSIS                            | Α | 22.10.2020 |
|-------|------------------------------------------|---|------------|
| DA301 | POOL PLAN                                | В | 10.11.2020 |
| DA401 | POOL SECTION AA                          | В | 10.11.2020 |
| DA402 | POOL SECTION BB                          | Α | 22.10.2020 |
| DA702 | SITE PLAN / CONSTRUCTION MANAGEMENT PLAN | В | 10.11.2020 |
| DA801 | MATERIALS / WINDOW SCHEDULES             | Α | 22.10.2020 |

01. OUTDOOR TILES STONE TILES **IVORY TRAVERTINE** 

02. POOL LINING MOSAIC TILES NATURAL WHITE

03. POOL FENCE SEAMLESS GLASS FENCE WITH S/S TOP RAIL CLEAR GLASS

\*NOTE: SUBJECT TO AUS. STANDARD

04. RETAINING WALL SPLIT FACE BLOCKS NATURAL WHITE

05. BOUNDARY FENCE TIMBER FENCE TO CLIENT'S SELECTION

06.

|  | 07 | 08 | 09. |
|--|----|----|-----|
|  |    |    |     |
|  |    |    |     |
|  |    |    |     |
|  |    |    |     |
|  |    |    |     |
|  |    |    |     |
|  |    |    |     |