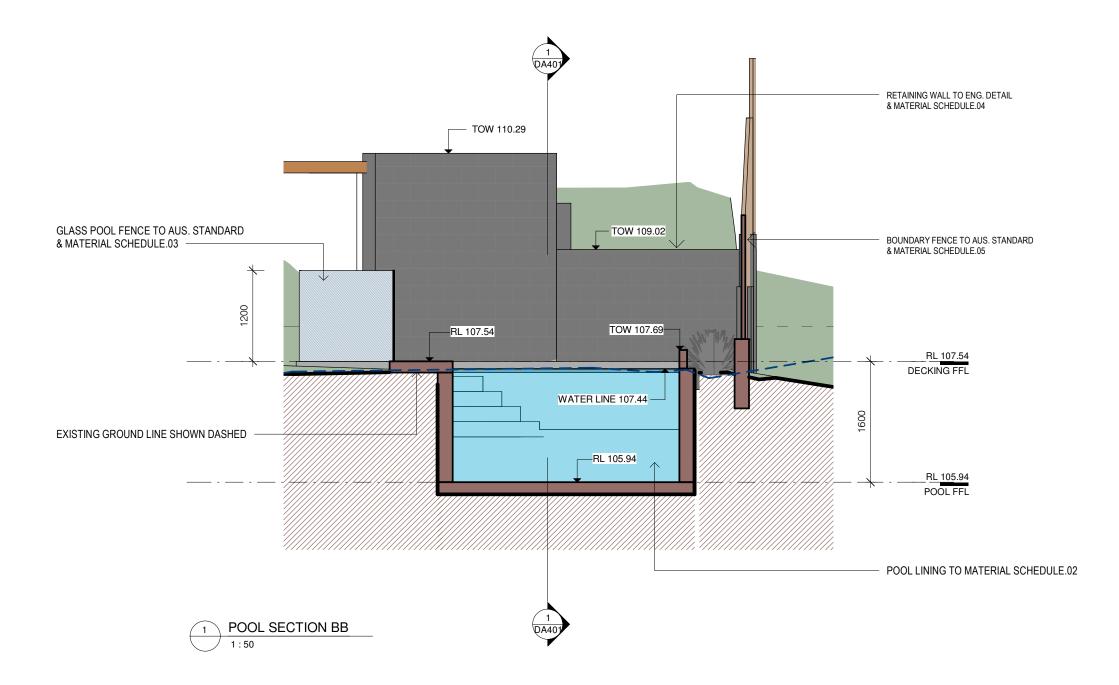

THE BUILDING CODE OF AUSTRALLA.

Drawn by: AW Reviewed by:RM/SG Project No: Scale: 1:50 Original drawing is A3. Do not scale this of Sheet Title: POOL SECTION BB

YYYY-MM-\_ Issue Description DD A DA ISSUE 22.10.2020 Issue:

DA402

LEGEND

 $\times \times \times \times$  SILT FENCE

WASTE STORAGE CONTAINER

WASH OUT AREA

STOCKPILE AREA

WASTE/RECYCLE BINS

MATERIALS STORAGE AREA

01. OUTDOOR TILES STONE TILES **IVORY TRAVERTINE** 

02. POOL LINING MOSAIC TILES NATURAL WHITE

03. POOL FENCE SEAMLESS GLASS FENCE WITH S/S TOP RAIL CLEAR GLASS

\*NOTE: SUBJECT TO AUS. STANDARD

04. RETAINING WALL SPLIT FACE BLOCKS NATURAL WHITE