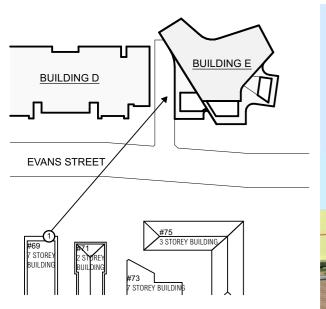

INDICATIVE STREET VIEW 1

VIEW FROM EVANS STREET

## FOR DEVELOPMENT APPLICATION

BUILDING E - INDICATIVE STREET VIEW

**CHROFI** 

THIS DRAWING SHOULD BE READ IN CONJUNCTION WITH ALL RELEVANT CONTRACTS, SPECIFICATION, REPORT AND DRAWINGS. DO NOT SCALE DRAWINGS, DIMENSIONS GOVERN, VERIFY ALL DIMENSIONS ON SITE BEFORE CONSTRUCTION. COPYRIGHT OF THIS DRAWING IS VESTED IN CHROFI.