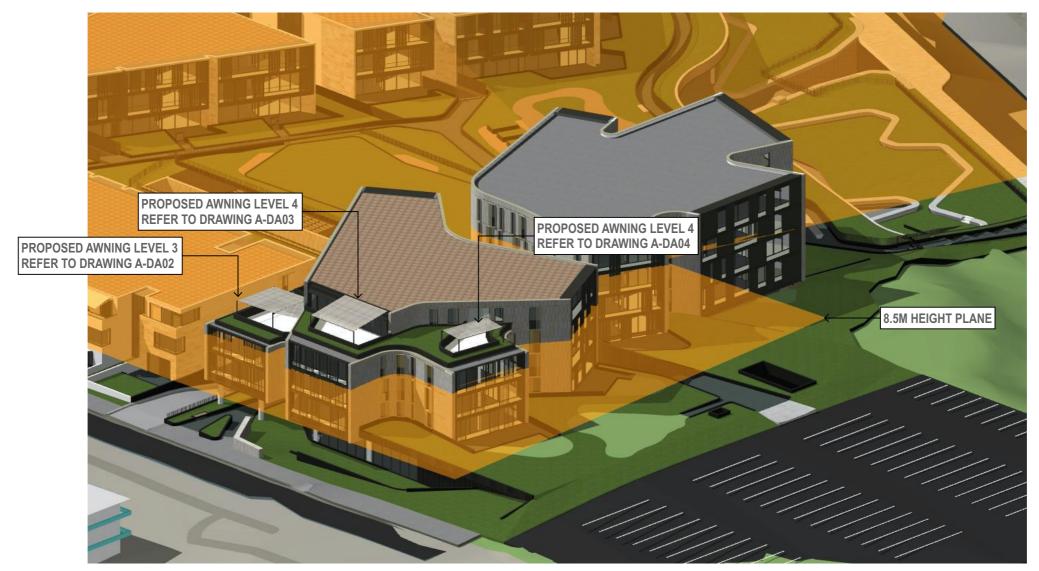

# AWNING BLD-E LEVEL 3 PLAN

| ı | REV                        | DATE                                                          | ISSUE                                                                                                                                                                                               |
|---|----------------------------|---------------------------------------------------------------|-----------------------------------------------------------------------------------------------------------------------------------------------------------------------------------------------------|
|   | A<br>B<br>C<br>D<br>E<br>F | 17/6/21<br>20/7/21<br>1/9/21<br>24/9/21<br>22/2/22<br>24/3/22 | FOR DEVELOPMENT APPLICATION |

AWNING FRAME: ANODIZED ALUMINIUM (TO MATCH BLD E DARK FRAME DETAILS)

AWNING FABRIC: BEIGE

FOR DEVELOPMENT APPLICATION

AWNING BLD-E LEVEL 4 PLAN

Watermark Freshwater - Building E Awnings 80 Evans Street, Freshwater NSW 2096 PROJECT NUMBER PLOT DATE

FOR DEVELOPMENT APPLICATION 17/6/21 20/7/21 1/9/21 24/9/21 22/2/22 24/3/22 BUILDING E - LEVEL 4 - SOUTH AWNING DETAIL SHEET NUMBER A-DA03 THIS DRAWING SHOULD BE READ IN CONJUNCTION WITH ALL RELEVANT CONTRACTS, SPECIFICATION, REPORT AND DRAWINGS. DO NOT SCALE DRAWINGS, DIMENSIONS GOVERN, VERIFY ALL DIMENSIONS ON SITE BEFORE CONSTRUCTION. COPYRIGHT OF THIS DRAWING IS VESTED IN CHROFI. 24/3/22 CL 1:100

A-DA07

FOR DEVELOPMENT APPLICATION FOR DEVELOPMENT APPLICATION FOR DEVELOPMENT APPLICATION FOR DEVELOPMENT APPLICATION FOR DEVELOPMENT APPLICATION

BLD E - 8.5M HEIGHT PLANE

FOR DEVELOPMENT APPLICATION BLD E - 8.5M HEIGHT PLANE

**CHROFI** 

24/9/21 24/3/22

Watermark Freshwater - Building E Awnings 80 Evans Street, Freshwater NSW 2096 PROJECT NUMBER PLOT DATE

24/3/22 CL

BUILDING E - 8.5M HEIGHT PLANE DIAGRAM

SHEET NUMBER

A-DA08

ADDITIONAL SHADOW BY AWNINGS