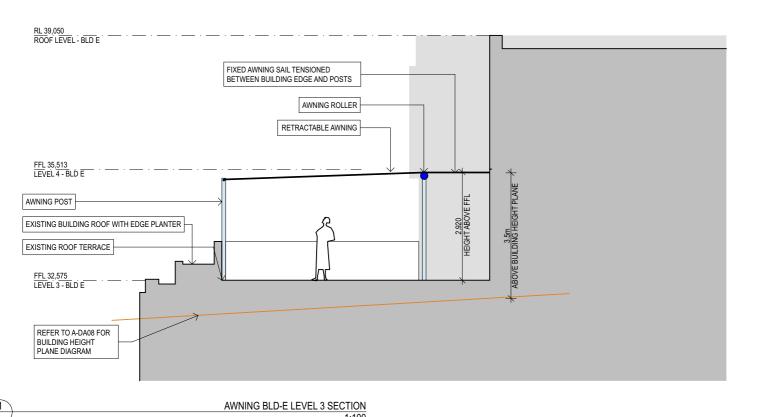

AWNING SUPPORT POST AWNING SUPPORT POST RETRACTABLE AWNING FABRIC AWNING ROLLER EX BUILDING PARAPET EX PLANTER EDGE AWNING SUPPORT POST 5,000 NOMINAL WIDTH AWNING SUPPORT POST FIXED AWNING SAIL TENSIONED BETWEEN BUILDING EDGE AND POSTS

24/3/22

Watermark Freshwater - Building E Awnings 80 Evans Street, Freshwater NSW 2096 PROJECT NUMBER PLOT DATE

1:100

DETAIL SHEET NUMBER A-DA02

BUILDING E - LEVEL 3 - WEST AWNING

FOR DEVELOPMENT APPLICATION