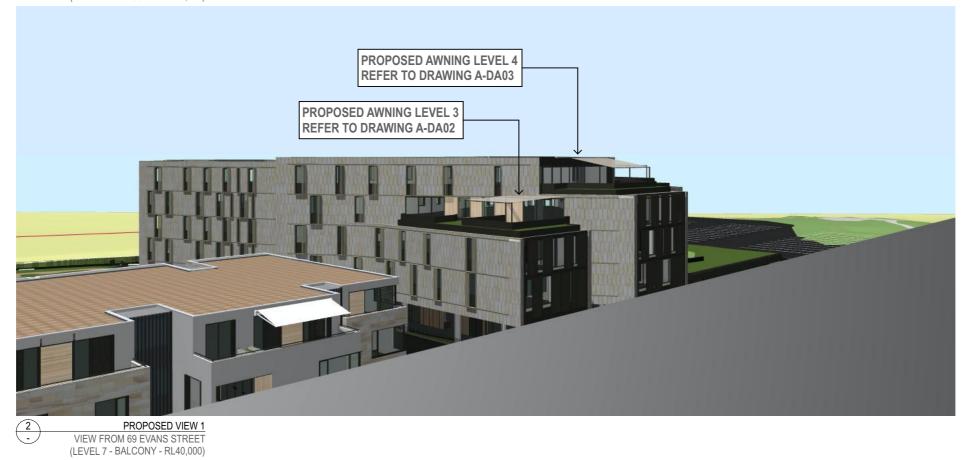

# AWNING BLD-E LEVEL 3 PLAN

| ı | REV                        | DATE                                                          | ISSUE                                                                                                                                                                                               |
|---|----------------------------|---------------------------------------------------------------|-----------------------------------------------------------------------------------------------------------------------------------------------------------------------------------------------------|
|   | A<br>B<br>C<br>D<br>E<br>F | 17/6/21<br>20/7/21<br>1/9/21<br>24/9/21<br>22/2/22<br>24/3/22 | FOR DEVELOPMENT APPLICATION |

24/3/22

Watermark Freshwater - Building E Awnings 80 Evans Street, Freshwater NSW 2096 PROJECT NUMBER PLOT DATE

1:100

DETAIL SHEET NUMBER A-DA02

BUILDING E - LEVEL 3 - WEST AWNING

FOR DEVELOPMENT APPLICATION

AWNING FRAME: ANODIZED ALUMINIUM (TO MATCH BLD E DARK FRAME DETAILS)

AWNING FABRIC: BEIGE

FOR DEVELOPMENT APPLICATION

AWNING BLD-E LEVEL 4 PLAN

Watermark Freshwater - Building E Awnings 80 Evans Street, Freshwater NSW 2096 PROJECT NUMBER PLOT DATE

FOR DEVELOPMENT APPLICATION 17/6/21 20/7/21 1/9/21 24/9/21 22/2/22 24/3/22 BUILDING E - LEVEL 4 - SOUTH AWNING DETAIL SHEET NUMBER A-DA03 THIS DRAWING SHOULD BE READ IN CONJUNCTION WITH ALL RELEVANT CONTRACTS, SPECIFICATION, REPORT AND DRAWINGS. DO NOT SCALE DRAWINGS, DIMENSIONS GOVERN, VERIFY ALL DIMENSIONS ON SITE BEFORE CONSTRUCTION. COPYRIGHT OF THIS DRAWING IS VESTED IN CHROFI. 24/3/22 CL 1:100

FOR DEVELOPMENT APPLICATION 17/6/21 20/7/21 1/9/21 24/9/21 24/3/22

DATE

80 Evans Street, Freshwater NSW 2096 PROJECT NUMBER PLOT DATE

24/3/22 CL

Watermark Freshwater - Building E Awnings

SHEET SCALE

A-DA05

EXISTING VIEW 1 VIEW FROM 69 EVANS STREET (LEVEL 7 - BALCONY - RL40,000)