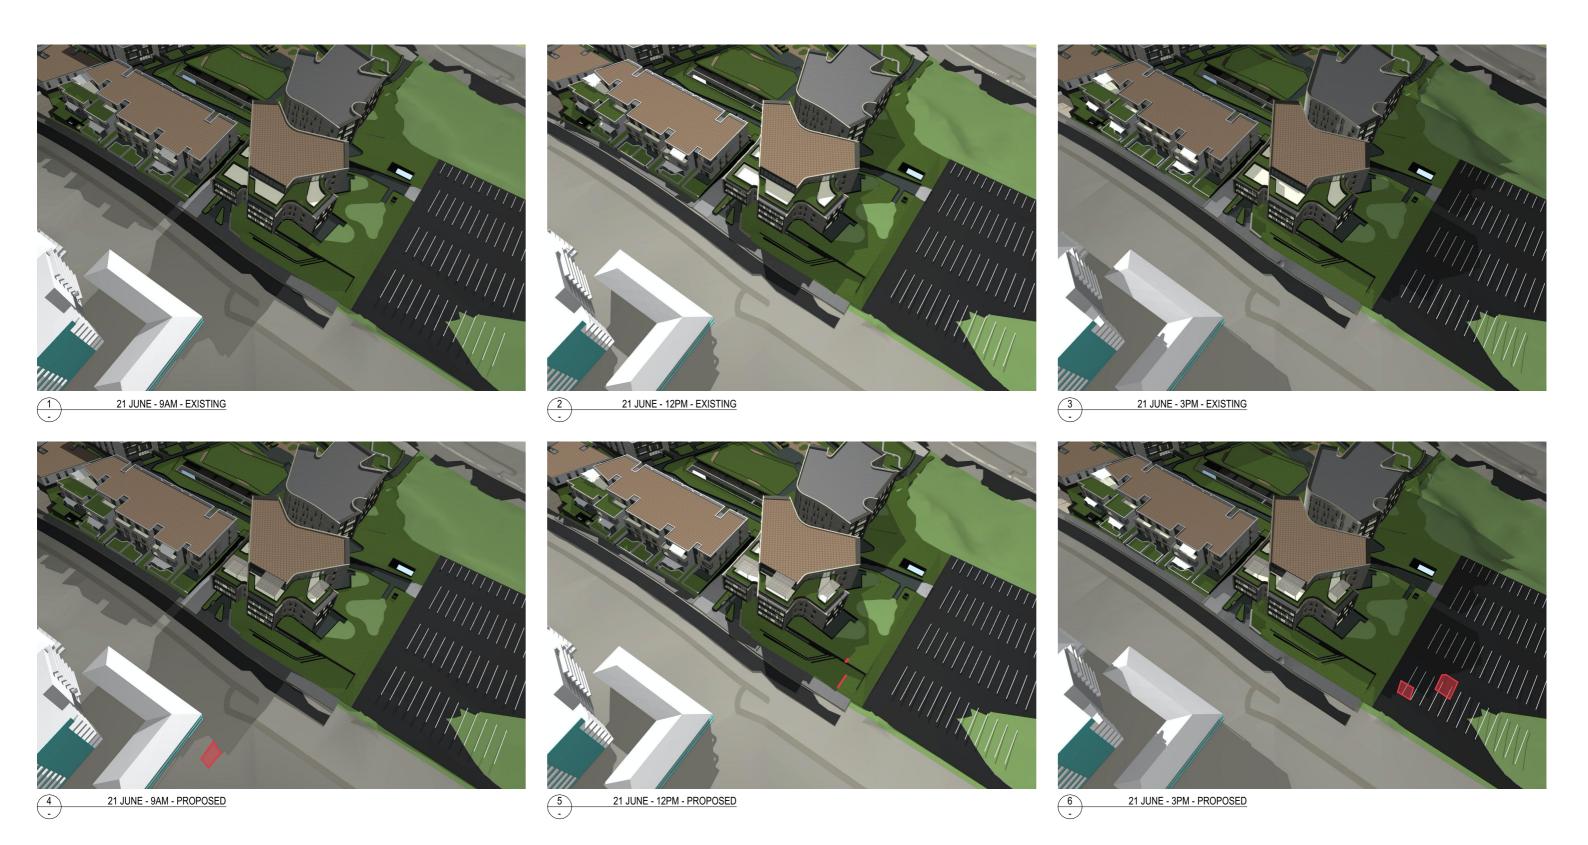

**CHROFI** 

24/9/21 24/3/22

Watermark Freshwater - Building E Awnings 80 Evans Street, Freshwater NSW 2096 PROJECT NUMBER PLOT DATE

24/3/22 CL

BUILDING E - 8.5M HEIGHT PLANE DIAGRAM

SHEET NUMBER

A-DA08

ADDITIONAL SHADOW BY AWNINGS

\*NOTE: FULL EXTEND OF PROPOSED AWNINGS SHOW INCL. RETRACTABLE, TRANSLUCENT FABRIC

FOR DEVELOPMENT APPLICATION

Watermark Freshwater - Building E Awnings 80 Evans Street, Freshwater NSW 2096 **CHROFI** SHADOW ANALYSIS CHOI ROPHA FEMERA PA A.C.N. 144 714 885 ATF CHOI ROPHA FEMERA UNIT TRUST T/A CHROFI ABN 22 365 257 167 NOMMATED ARCHITECT JOHN CHOI 976 TA ROPHA 6565 STEVEN FEMERA 806 71 THE DRAWNIS CHOOLUB ER EARD IN COLUMINION WITH ALL RELEVANT CONTRACTS, SPECIFICATION, REPORT AND DRAWNISS. DO NOT SCALE DRAWNISS. DIMENSIONS GOVERN. VERIFY ALL DIMENSIONS ON SITE BEFORE CONSTRUCTION. CONVENIENCE OF THIS DRAWNISS. DIMENSIONS ON SITE BEFORE CONSTRUCTION. CONVENIENCE OF THIS DRAWNISS. SWETCH OF THIS DRAWNISS. A-DA09