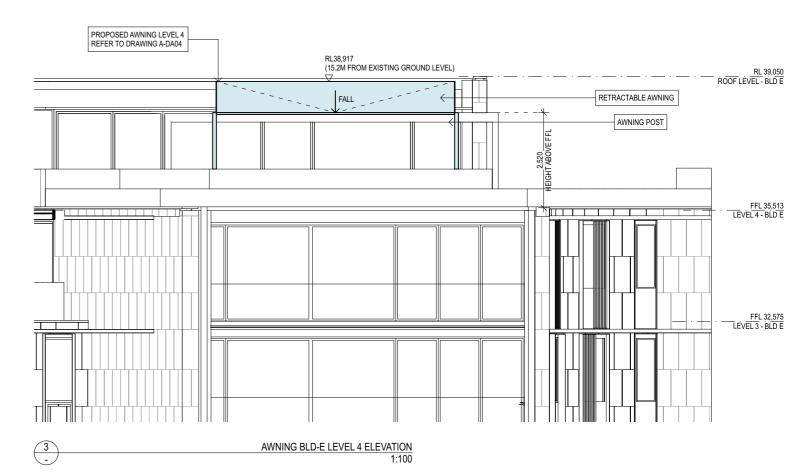

AWNING FRAME: ANODIZED ALUMINIUM (TO MATCH BLD E DARK FRAME DETAILS)

AWNING FABRIC: BEIGE

FOR DEVELOPMENT APPLICATION

AWNING BLD-E LEVEL 4 PLAN

Watermark Freshwater - Building E Awnings 80 Evans Street, Freshwater NSW 2096 PROJECT NUMBER PLOT DATE

FOR DEVELOPMENT APPLICATION 17/6/21 20/7/21 1/9/21 24/9/21 22/2/22 24/3/22 BUILDING E - LEVEL 4 - SOUTH AWNING DETAIL SHEET NUMBER A-DA03 THIS DRAWING SHOULD BE READ IN CONJUNCTION WITH ALL RELEVANT CONTRACTS, SPECIFICATION, REPORT AND DRAWINGS. DO NOT SCALE DRAWINGS, DIMENSIONS GOVERN, VERIFY ALL DIMENSIONS ON SITE BEFORE CONSTRUCTION. COPYRIGHT OF THIS DRAWING IS VESTED IN CHROFI. 24/3/22 CL 1:100