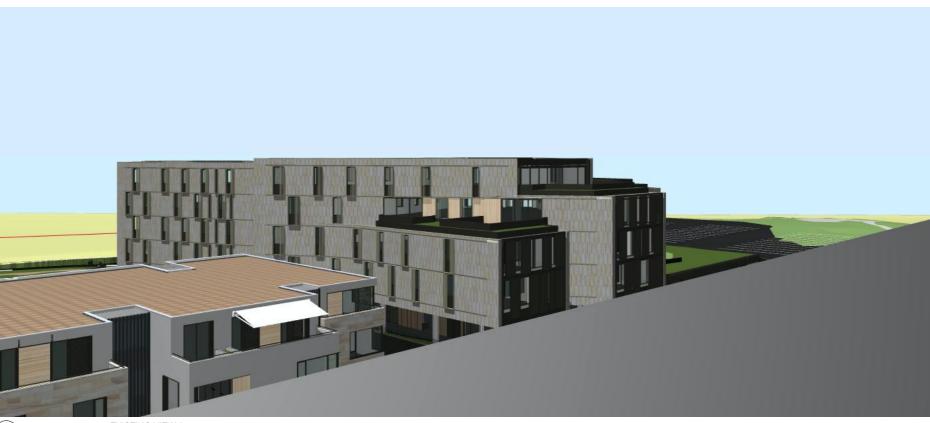

FOR DEVELOPMENT APPLICATION 17/6/21 20/7/21 1/9/21 24/9/21 24/3/22

DATE

80 Evans Street, Freshwater NSW 2096 PROJECT NUMBER PLOT DATE

24/3/22 CL

Watermark Freshwater - Building E Awnings

SHEET SCALE

A-DA05

EXISTING VIEW 1 VIEW FROM 69 EVANS STREET (LEVEL 7 - BALCONY - RL40,000)