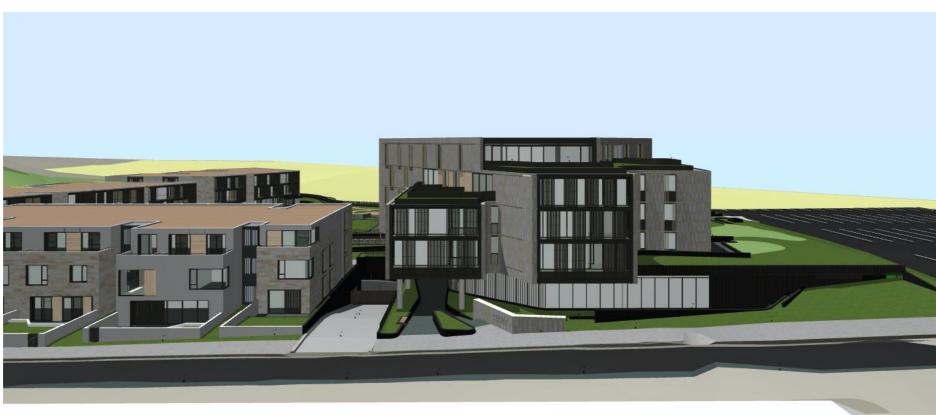

24/3/22 CL

BUILDING E - VIEW ANALYSIS

A-DA06

EXISTING VIEW 2 VIEW FROM 73 EVANS STREET (LEVEL 7 - BALCONY - RL40,000)

PROPOSED VIEW 2 VIEW FROM 73 EVANS STREET (LEVEL 7 - BALCONY - RL40,000)

#### FOR DEVELOPMENT APPLICATION

**CHROFI** 

17/6/21 20/7/21 1/9/21 24/9/21 24/3/22

Watermark Freshwater - Building E Awnings 80 Evans Street, Freshwater NSW 2096 PROJECT NUMBER PLOT DATE

24/3/22 CL

BUILDING E - VIEW ANALYSIS