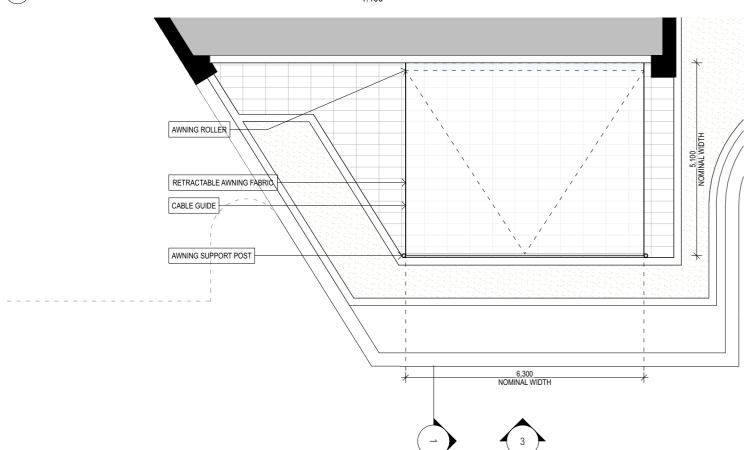

AWNING SUPPORT POST AWNING SUPPORT POST RETRACTABLE AWNING FABRIC AWNING ROLLER EX BUILDING PARAPET EX PLANTER EDGE AWNING SUPPORT POST 5,000 NOMINAL WIDTH AWNING SUPPORT POST FIXED AWNING SAIL TENSIONED BETWEEN BUILDING EDGE AND POSTS

AWNING FRAME: ANODIZED ALUMINIUM (TO MATCH BLD E DARK FRAME DETAILS)

AWNING FABRIC: BEIGE