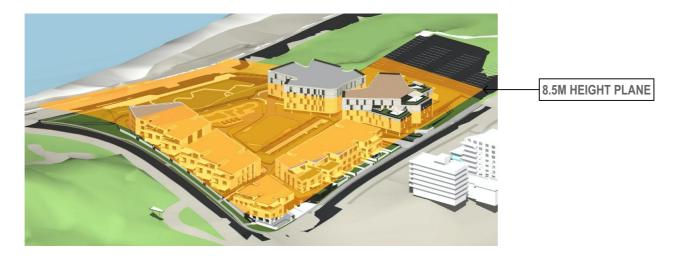

A-DA07

FOR DEVELOPMENT APPLICATION FOR DEVELOPMENT APPLICATION FOR DEVELOPMENT APPLICATION FOR DEVELOPMENT APPLICATION FOR DEVELOPMENT APPLICATION

BLD E - 8.5M HEIGHT PLANE

FOR DEVELOPMENT APPLICATION BLD E - 8.5M HEIGHT PLANE

**CHROFI** 

24/9/21 24/3/22

Watermark Freshwater - Building E Awnings 80 Evans Street, Freshwater NSW 2096 PROJECT NUMBER PLOT DATE

24/3/22 CL

BUILDING E - 8.5M HEIGHT PLANE DIAGRAM

SHEET NUMBER

A-DA08

ADDITIONAL SHADOW BY AWNINGS