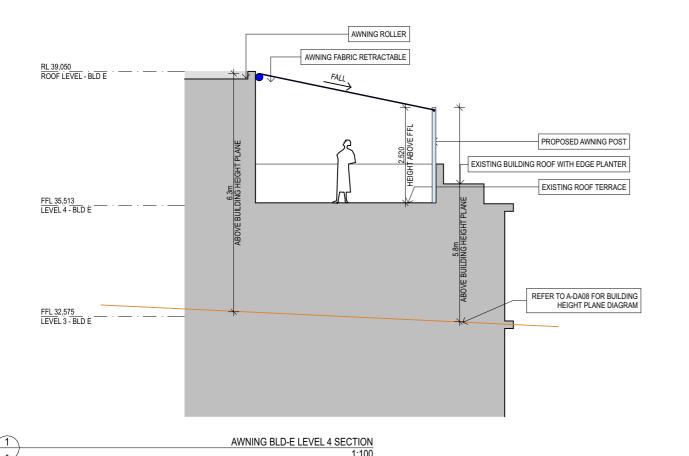

AWNING FRAME: ANODIZED ALUMINIUM (TO MATCH BLD E DARK FRAME DETAILS)

AWNING FABRIC: BEIGE

FOR DEVELOPMENT APPLICATION

AWNING BLD-E LEVEL 4 PLAN

Watermark Freshwater - Building E Awnings 80 Evans Street, Freshwater NSW 2096 PROJECT NUMBER PLOT DATE

FOR DEVELOPMENT APPLICATION 17/6/21 20/7/21 1/9/21 24/9/21 22/2/22 24/3/22 BUILDING E - LEVEL 4 - SOUTH AWNING DETAIL SHEET NUMBER A-DA03 THIS DRAWING SHOULD BE READ IN CONJUNCTION WITH ALL RELEVANT CONTRACTS, SPECIFICATION, REPORT AND DRAWINGS. DO NOT SCALE DRAWINGS, DIMENSIONS GOVERN, VERIFY ALL DIMENSIONS ON SITE BEFORE CONSTRUCTION. COPYRIGHT OF THIS DRAWING IS VESTED IN CHROFI. 24/3/22 CL 1:100