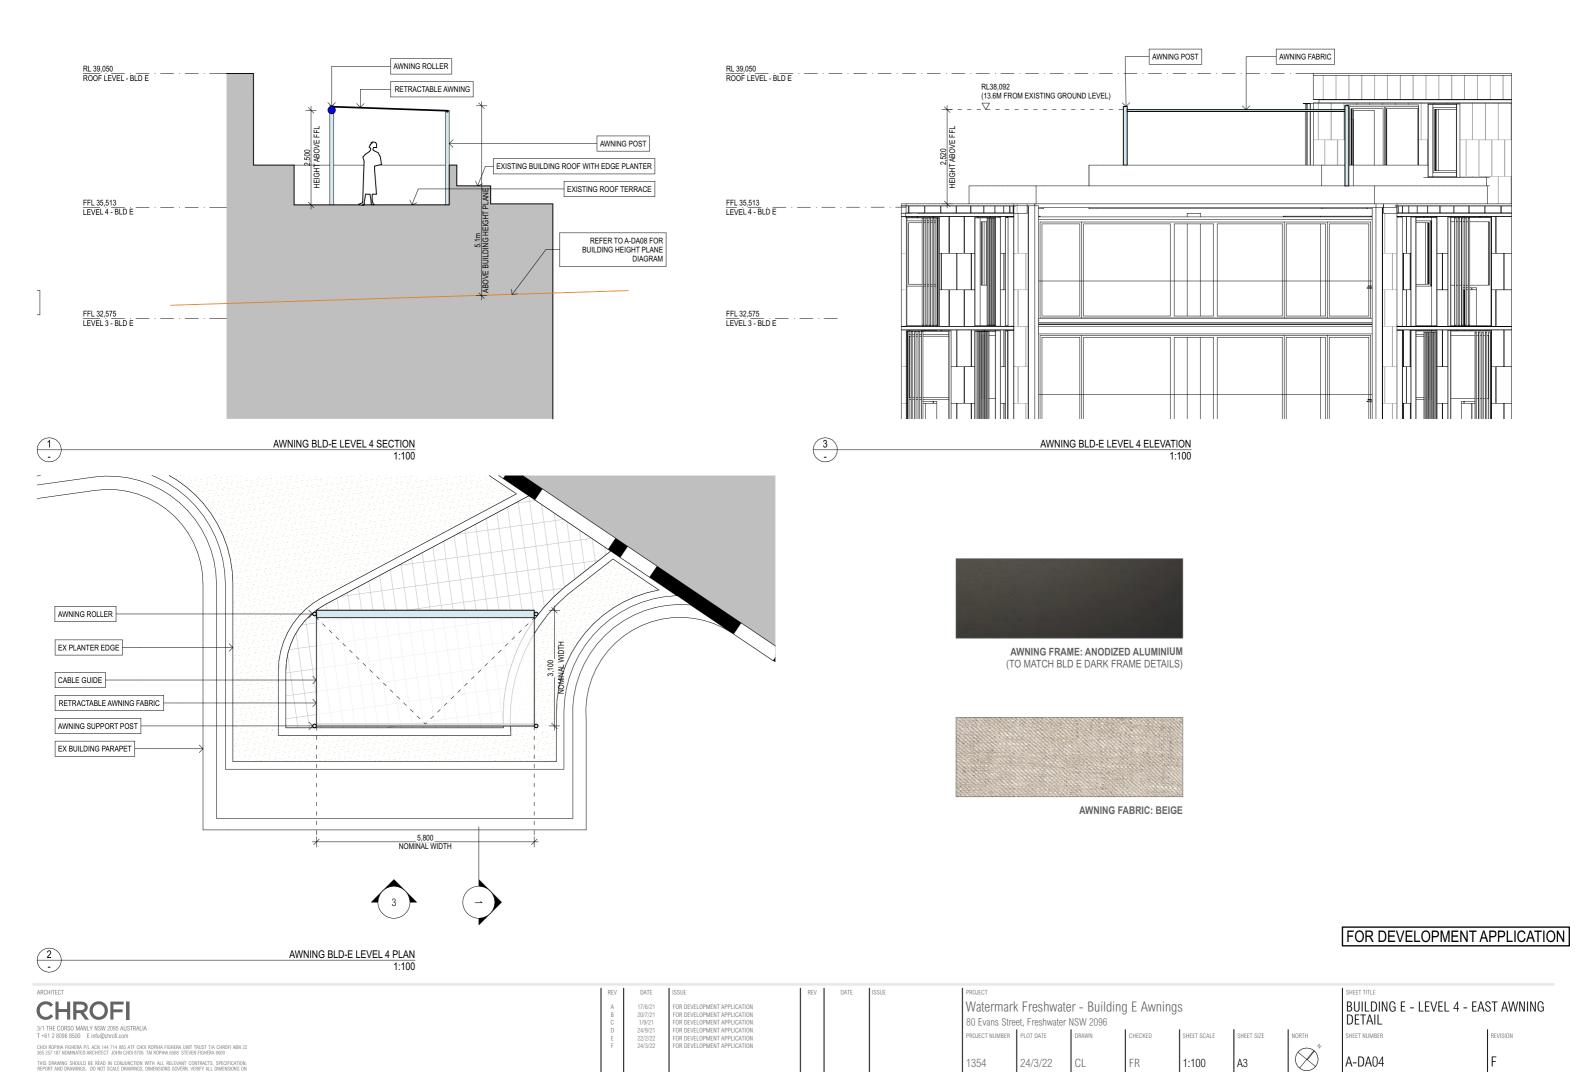

AWNING SUPPORT POST AWNING SUPPORT POST RETRACTABLE AWNING FABRIC AWNING ROLLER EX BUILDING PARAPET EX PLANTER EDGE AWNING SUPPORT POST 5,000 NOMINAL WIDTH AWNING SUPPORT POST FIXED AWNING SAIL TENSIONED BETWEEN BUILDING EDGE AND POSTS

AWNING FRAME: ANODIZED ALUMINIUM (TO MATCH BLD E DARK FRAME DETAILS)

AWNING FABRIC: BEIGE

AWNING FRAME: ANODIZED ALUMINIUM (TO MATCH BLD E DARK FRAME DETAILS)

AWNING FABRIC: BEIGE

FOR DEVELOPMENT APPLICATION

AWNING BLD-E LEVEL 4 PLAN

Watermark Freshwater - Building E Awnings 80 Evans Street, Freshwater NSW 2096 PROJECT NUMBER PLOT DATE