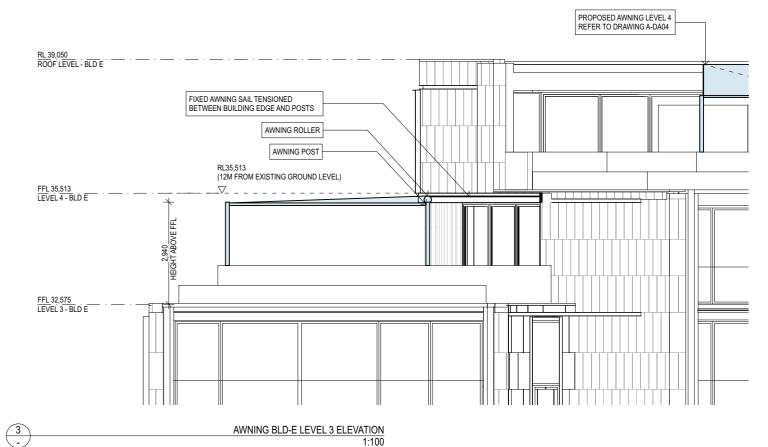

AWNING FRAME: ANODIZED ALUMINIUM (TO MATCH BLD E DARK FRAME DETAILS)

AWNING FABRIC: BEIGE

AWNING FRAME: ANODIZED ALUMINIUM (TO MATCH BLD E DARK FRAME DETAILS)

AWNING FABRIC: BEIGE

FOR DEVELOPMENT APPLICATION

AWNING BLD-E LEVEL 4 PLAN

Watermark Freshwater - Building E Awnings 80 Evans Street, Freshwater NSW 2096 PROJECT NUMBER PLOT DATE