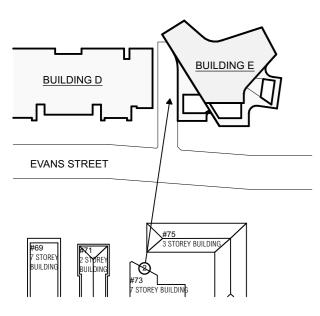

INDICATIVE STREET VIEW 1

VIEW FROM EVANS STREET

## FOR DEVELOPMENT APPLICATION

BUILDING E - INDICATIVE STREET VIEW

**CHROFI** 

THIS DRAWING SHOULD BE READ IN CONJUNCTION WITH ALL RELEVANT CONTRACTS, SPECIFICATION, REPORT AND DRAWINGS. DO NOT SCALE DRAWINGS, DIMENSIONS GOVERN, VERIFY ALL DIMENSIONS ON SITE BEFORE CONSTRUCTION. COPYRIGHT OF THIS DRAWING IS VESTED IN CHROFI.