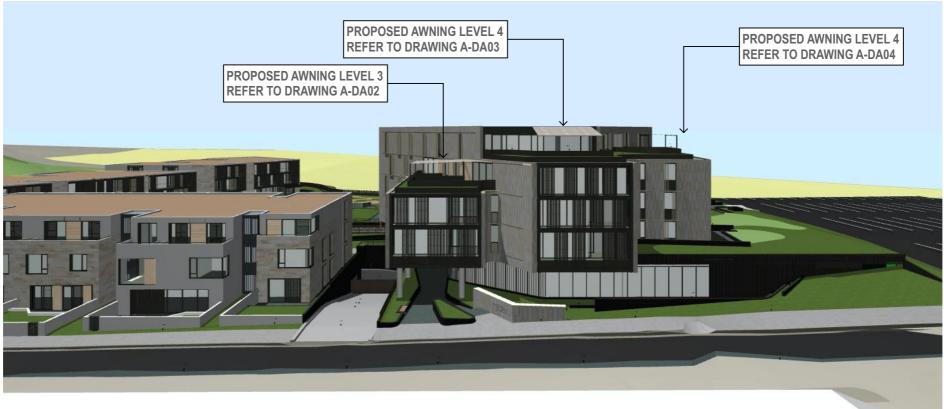

# AWNING BLD-E LEVEL 3 PLAN

| ı | REV                        | DATE                                                          | ISSUE                                                                                                                                                                                               |
|---|----------------------------|---------------------------------------------------------------|-----------------------------------------------------------------------------------------------------------------------------------------------------------------------------------------------------|
|   | A<br>B<br>C<br>D<br>E<br>F | 17/6/21<br>20/7/21<br>1/9/21<br>24/9/21<br>22/2/22<br>24/3/22 | FOR DEVELOPMENT APPLICATION |

AWNING FRAME: ANODIZED ALUMINIUM (TO MATCH BLD E DARK FRAME DETAILS)

AWNING FABRIC: BEIGE

FOR DEVELOPMENT APPLICATION

AWNING BLD-E LEVEL 4 PLAN

Watermark Freshwater - Building E Awnings 80 Evans Street, Freshwater NSW 2096 PROJECT NUMBER PLOT DATE

FOR DEVELOPMENT APPLICATION 17/6/21 20/7/21 1/9/21 24/9/21 22/2/22 24/3/22 BUILDING E - LEVEL 4 - SOUTH AWNING DETAIL SHEET NUMBER A-DA03 THIS DRAWING SHOULD BE READ IN CONJUNCTION WITH ALL RELEVANT CONTRACTS, SPECIFICATION, REPORT AND DRAWINGS. DO NOT SCALE DRAWINGS, DIMENSIONS GOVERN, VERIFY ALL DIMENSIONS ON SITE BEFORE CONSTRUCTION. COPYRIGHT OF THIS DRAWING IS VESTED IN CHROFI. 24/3/22 CL 1:100