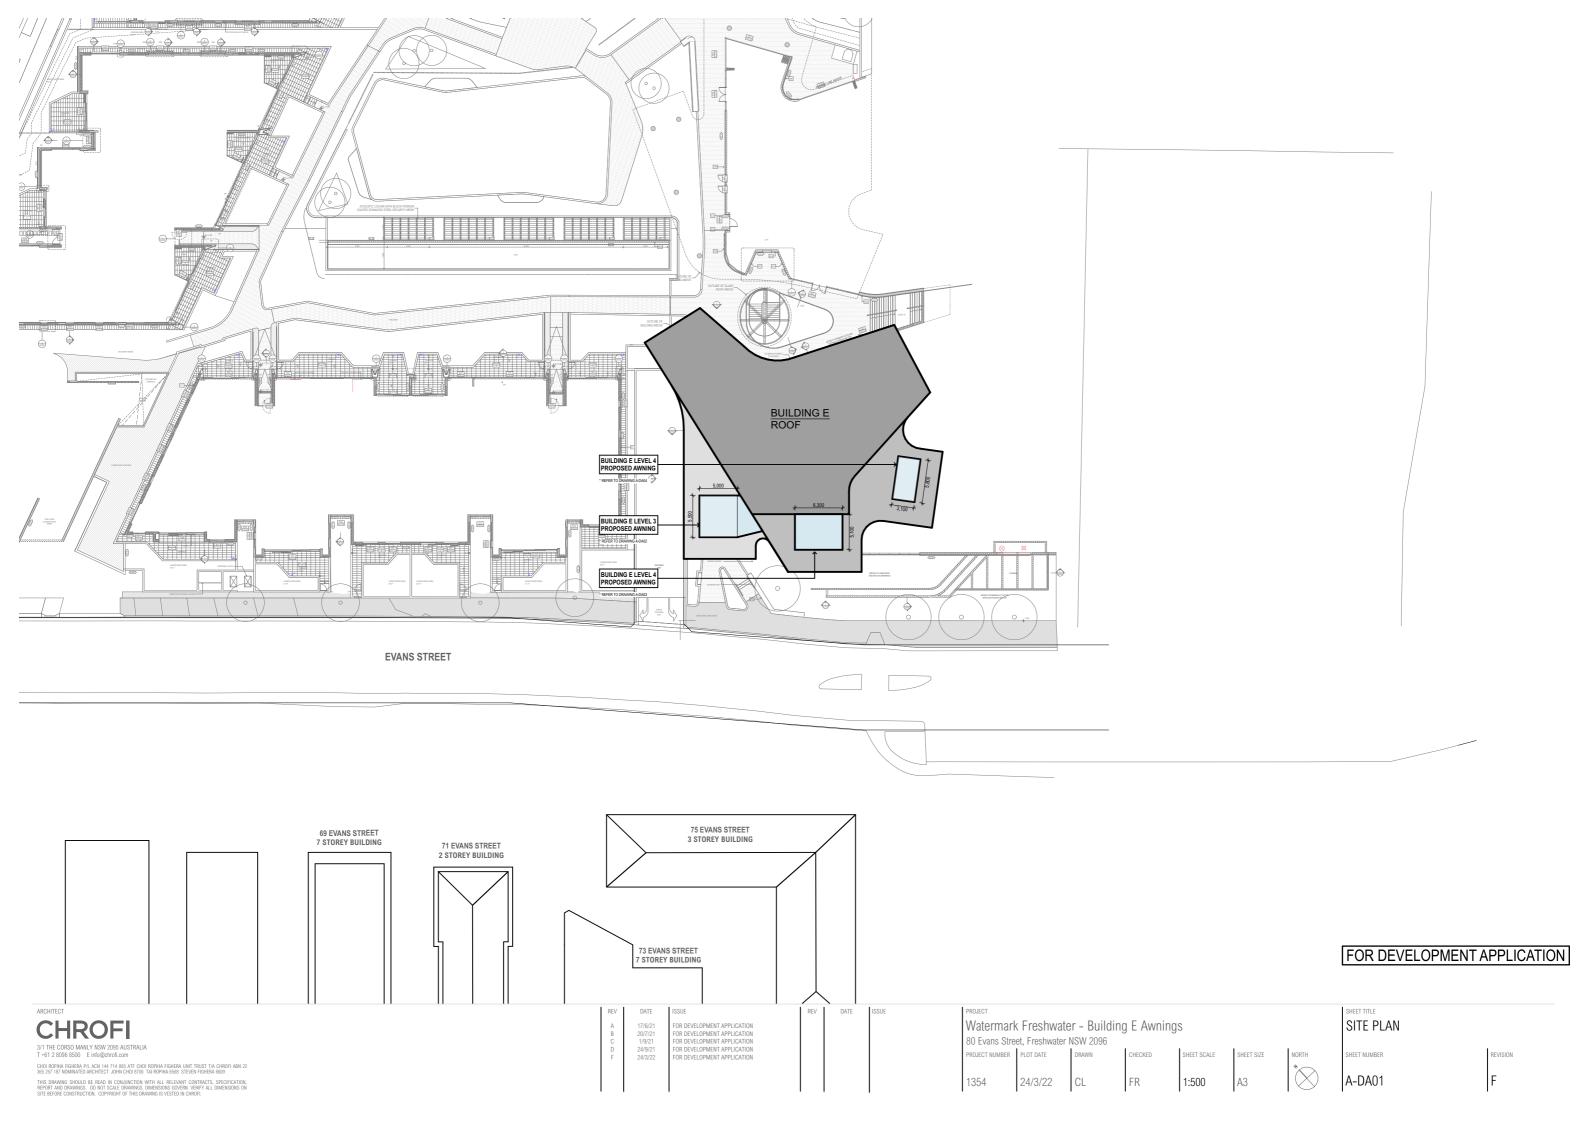

# AWNING BLD-E LEVEL 3 PLAN

| ı | REV                        | DATE                                                          | ISSUE                                                                                                                                                                                               |
|---|----------------------------|---------------------------------------------------------------|-----------------------------------------------------------------------------------------------------------------------------------------------------------------------------------------------------|
|   | A<br>B<br>C<br>D<br>E<br>F | 17/6/21<br>20/7/21<br>1/9/21<br>24/9/21<br>22/2/22<br>24/3/22 | FOR DEVELOPMENT APPLICATION |

24/3/22

Watermark Freshwater - Building E Awnings 80 Evans Street, Freshwater NSW 2096 PROJECT NUMBER PLOT DATE

1:100

DETAIL SHEET NUMBER A-DA02

BUILDING E - LEVEL 3 - WEST AWNING

FOR DEVELOPMENT APPLICATION