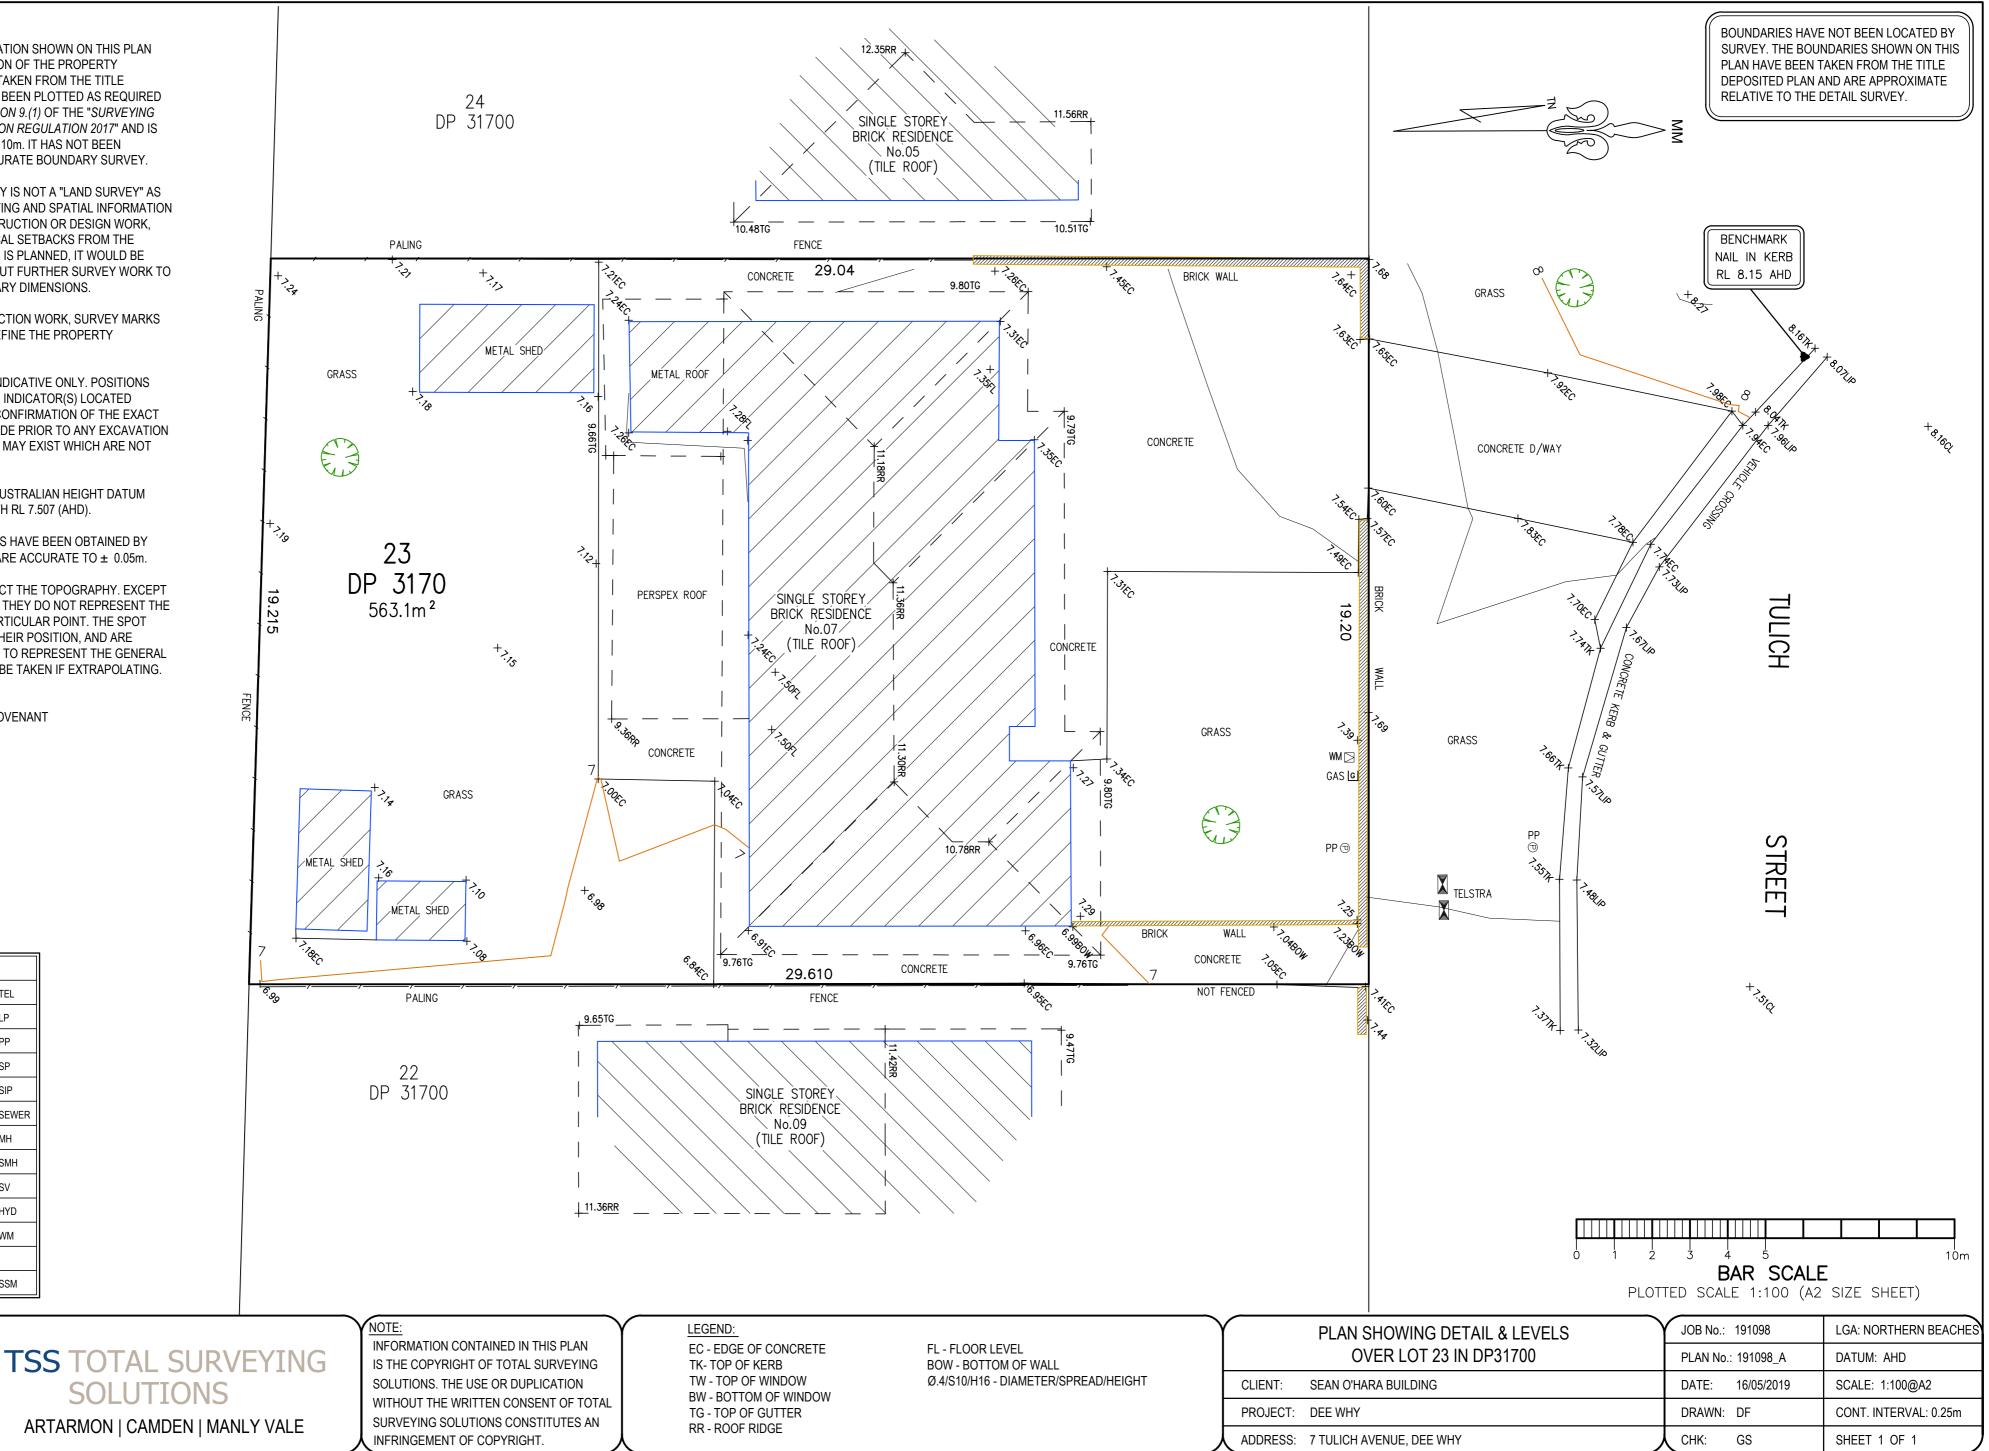

## NOTE:

THE BOUNDARY INFORMATION SHOWN ON THIS PLAN REGARDING THE LOCATION OF THE PROPERTY BOUNDARIES HAS BEEN TAKEN FROM THE TITLE DEPOSITED PLAN. IT HAS BEEN PLOTTED AS REQUIRED UNDER DIVISION 1, SECTION 9.(1) OF THE "SURVEYING AND SPATIAL INFORMATION REGULATION 2017" AND IS ACCURATE TO ABOUT +0.10m. IT HAS NOT BEEN DETERMINED BY AN ACCURATE BOUNDARY SURVEY.

A DETAIL & LEVEL SURVEY IS NOT A "LAND SURVEY" AS DEFINED BY THE SURVEYING AND SPATIAL INFORMATION ACT, 2002. IF ANY CONSTRUCTION OR DESIGN WORK, WHICH RELIES ON CRITICAL SETBACKS FROM THE STREET OR BOUNDARIES IS PLANNED, IT WOULD BE IMPERATIVE TO CARRY OUT FURTHER SURVEY WORK TO DETERMINE THE BOUNDARY DIMENSIONS.

PRIOR TO ANY CONSTRUCTION WORK, SURVEY MARKS SHOULD BE PLACE TO DEFINE THE PROPERTY BOUNDARIES.

SERVICES SHOWN ARE INDICATIVE ONLY. POSITIONS ARE BASED ON SURFACE INDICATOR(S) LOCATED DURING FIELD SURVEY. CONFIRMATION OF THE EXACT POSITION SHOULD BE MADE PRIOR TO ANY EXCAVATION WORK. OTHER SERVICES MAY EXIST WHICH ARE NOT SHOWN.

LEVELS ARE BASED ON AUSTRALIAN HEIGHT DATUM (AHD) USING PM 3960 WITH RL 7.507 (AHD).

RIDGE & GUTTER HEIGHTS HAVE BEEN OBTAINED BY INDIRECT METHOD AND ARE ACCURATE TO ± 0.05m.

CONTOURS SHOWN DEPICT THE TOPOGRAPHY. EXCEPT AT SPOT LEVELS SHOWN THEY DO NOT REPRESENT THE EXACT LEVEL AT ANY PARTICULAR POINT. THE SPOT LEVELS ARE TRUE FOR THEIR POSITION. AND ARE INTENDED TO BE USEFUL TO REPRESENT THE GENERAL TERRAIN. CARE SHOULD BE TAKEN IF EXTRAPOLATING.

J189129 COVENANT J461203 VARIATION OF COVENANT

| BENCH MARK           |          |       |
|----------------------|----------|-------|
| TELSTRA PIT          |          | TEL   |
| ELECTRIC LIGHT POLE  | ¢        | LP    |
| POWER POLE           | Ø        | PP    |
| SIGN POST            | Ŷ        | SP    |
| SEWER INSPECTION PIT | •        | SIP   |
| SEWER VENT           | $\oplus$ | SEWER |
| MANHOLE              | ٢        | MH    |
| SEWER MANHOLE        | S        | SMH   |
| STOP VALVE           | X        | SV    |
| WATER HYDRANT        |          | HYD   |
| WATER METER          | М        | WM    |
| GAS METER            | G        |       |
| STATE SURVEY MARK    |          | SSM   |
|                      |          |       |