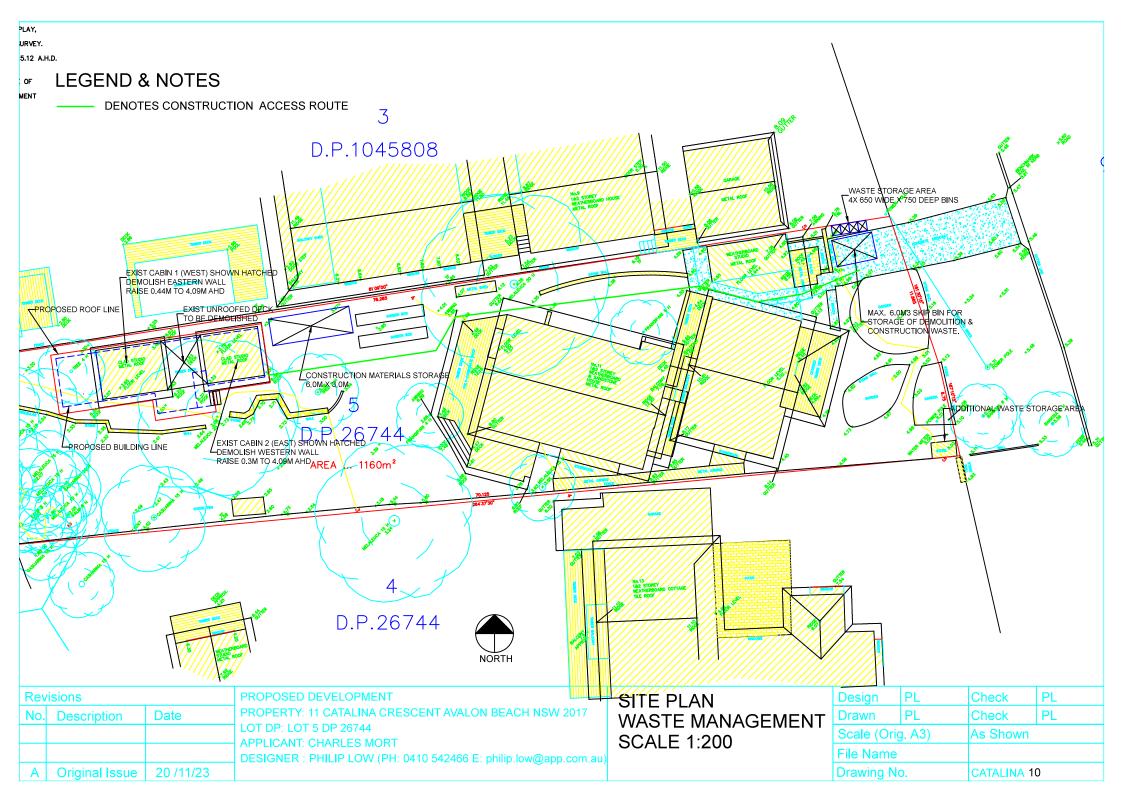

Refer to the estimation tables in 'Chapter 1 – Demolition' of the Guidelines for assistance in completing this table.

The applicant must submit a Site Plan showing the structures to be demolished and storage areas for waste and construction materials (if the development also includes construction).

Refer to the estimation tables in 'Chapter 2 – Construction' of the Guidelines for assistance in completing this table.

The applicant must submit a Site Plan showing the structures to be demolished and storage areas for waste and construction materials (if the development also includes construction).

### Notes

- 1. Waste storage is based upon one dwelling only (2x recycling, 1x garbage, 1x green bins). Additional waste storage area is shown on Drawing CATALINA 10 for use if required.
- 2. Refer to Drawing CATALINA 10 attached to this WMP.