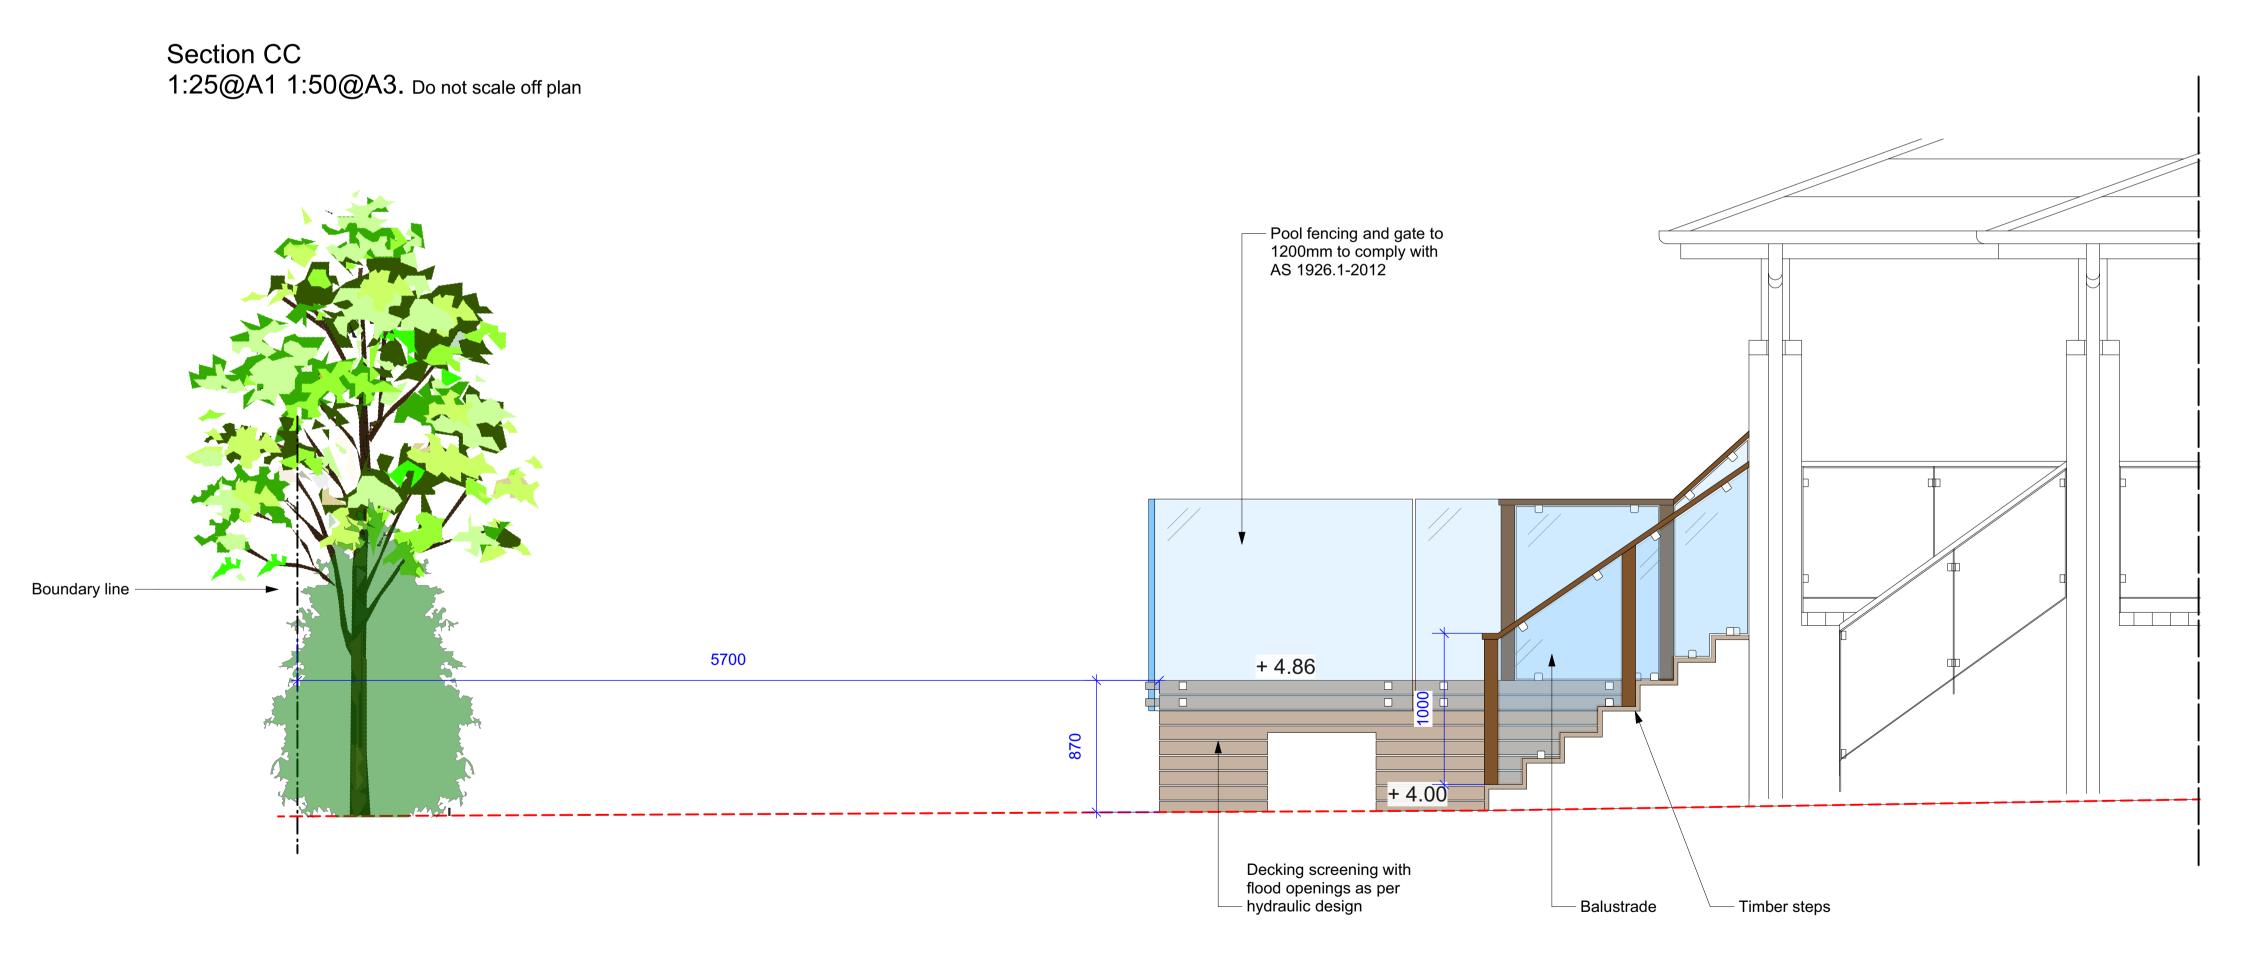

n



The second of th

>Do not scale off plan. >Contractors to check all measurements onsite before quoting or commencing work.
>If abnormalities arrise, contact the Landscape

>If abnormalities arrise, contact the Landscape
Architect.
>This design is copyright and is not to be
reproduced in anyway without writen consent of
Jamie King Landscape Architect.
>This plan is not based on a registered survey
and is therefore not guaranteed accurate in
scale or dimension. All dimensions are
indicative and may be adjusted onsite within indicative and may be adjusted onsite within

the bounds of the approved document and the

Issue B for DA DRAFT issue for review. 22/04/21 31/03/21 relevant standards and codes. PROJECT # 21080 DATE# See above DWG# SCALE @ A1 See Plan DRAWN WS Sht-103 JK REVISION





Elevation D 1:25@A1 1:50@A3. Do not scale off plan



>Do not scale off plan. >Contractors to check all measurements onsite before quoting or commencing work.
>If abnormalities arrise, contact the Landscape >If abnormalities arrise, contact the Landscape
Architect.
>This design is copyright and is not to be
reproduced in anyway without writen consent of
Jamie King Landscape Architect.
>This plan is not based on a registered survey
and is therefore not guaranteed accurate in
scale or dimension. All dimensions are
indicative and may be adjusted onsite within indicative and may be adjusted onsite within

Issue B for DA DRAFT issue for review. the bounds of the approved document and the 31/03/21 relevant standards and codes. PROJECT # 21080 DATE# See above DWG# SCALE @ A1 See Plan JK REVISIO