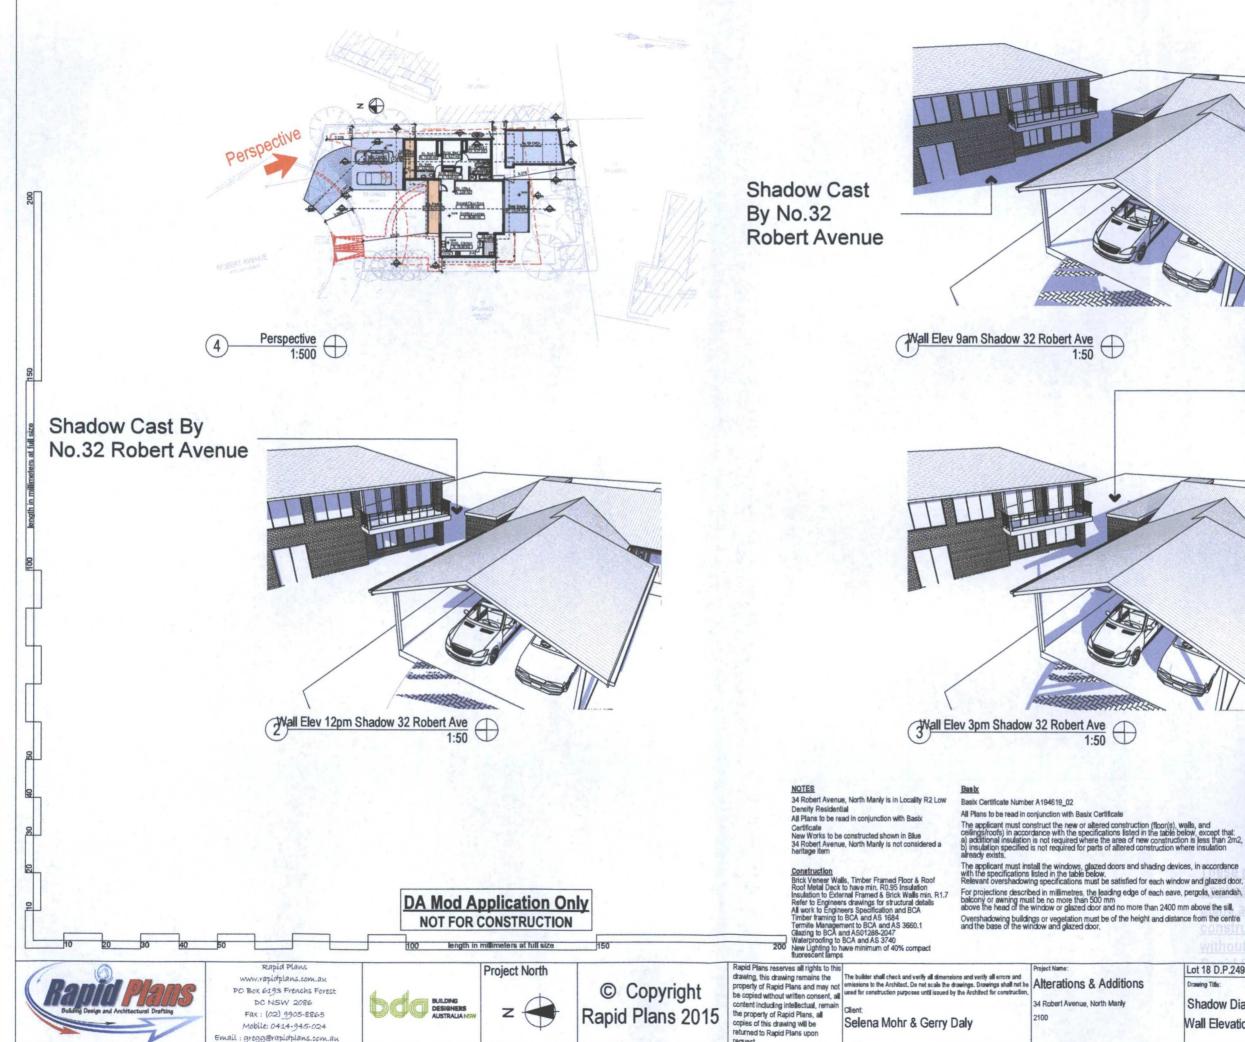

**Shadow Cast** By No.34 Robert Avenue

**Shadow Cast** By No.34 Robert Avenue

The applicant must construct the new or altered construction (floor(s), wells, and ceilings/roofs) in accordance with the specifications listed in the table below, except that: a) additional insulation is not required where the area of new construction is less than 2m2.