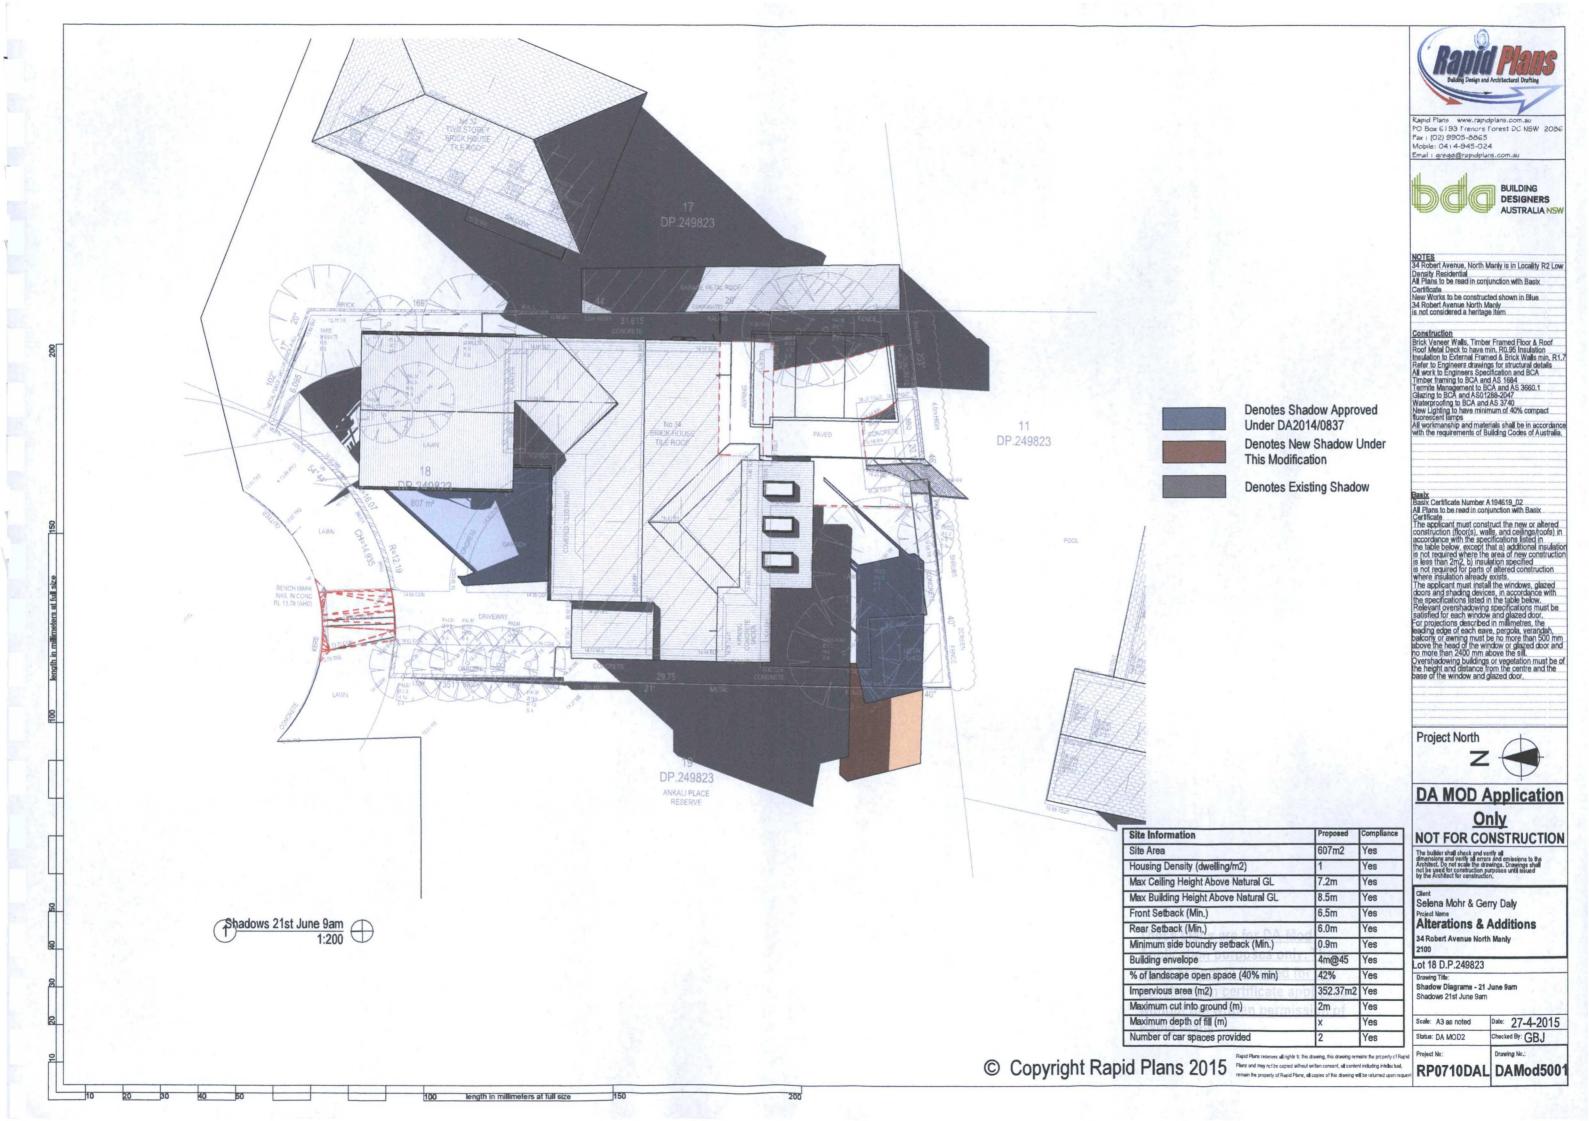

- In accordance with the survey (prepared by a registered surveyor) which is required to be submitted with the application
- Drawn to true north
- Indicate shadow cast by the proposal at 9am, noon, 3pm, 21 June
- Indicate the shadow cast by existing buildings and structures on the site and in the surrounding area and
- Elevated shadow diagrams are required for all residential housing which will be over shadowed This is to include extent of windows to be over shadowed and the use of those rooms

**Shadow Cast** By No.34 Robert Avenue

**Shadow Cast** By No.34 Robert Avenue

The applicant must construct the new or altered construction (floor(s), wells, and ceilings/roofs) in accordance with the specifications listed in the table below, except that: a) additional insulation is not required where the area of new construction is less than 2m2.