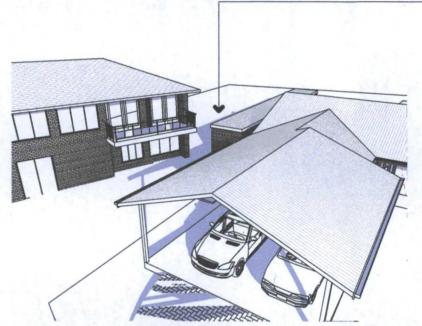

**Shadow Cast** By No.34 Robert Avenue

**Shadow Cast** By No.34 Robert Avenue

The applicant must construct the new or altered construction (floor(s), wells, and ceilings/roofs) in accordance with the specifications listed in the table below, except that: a) additional insulation is not required where the area of new construction is less than 2m2.