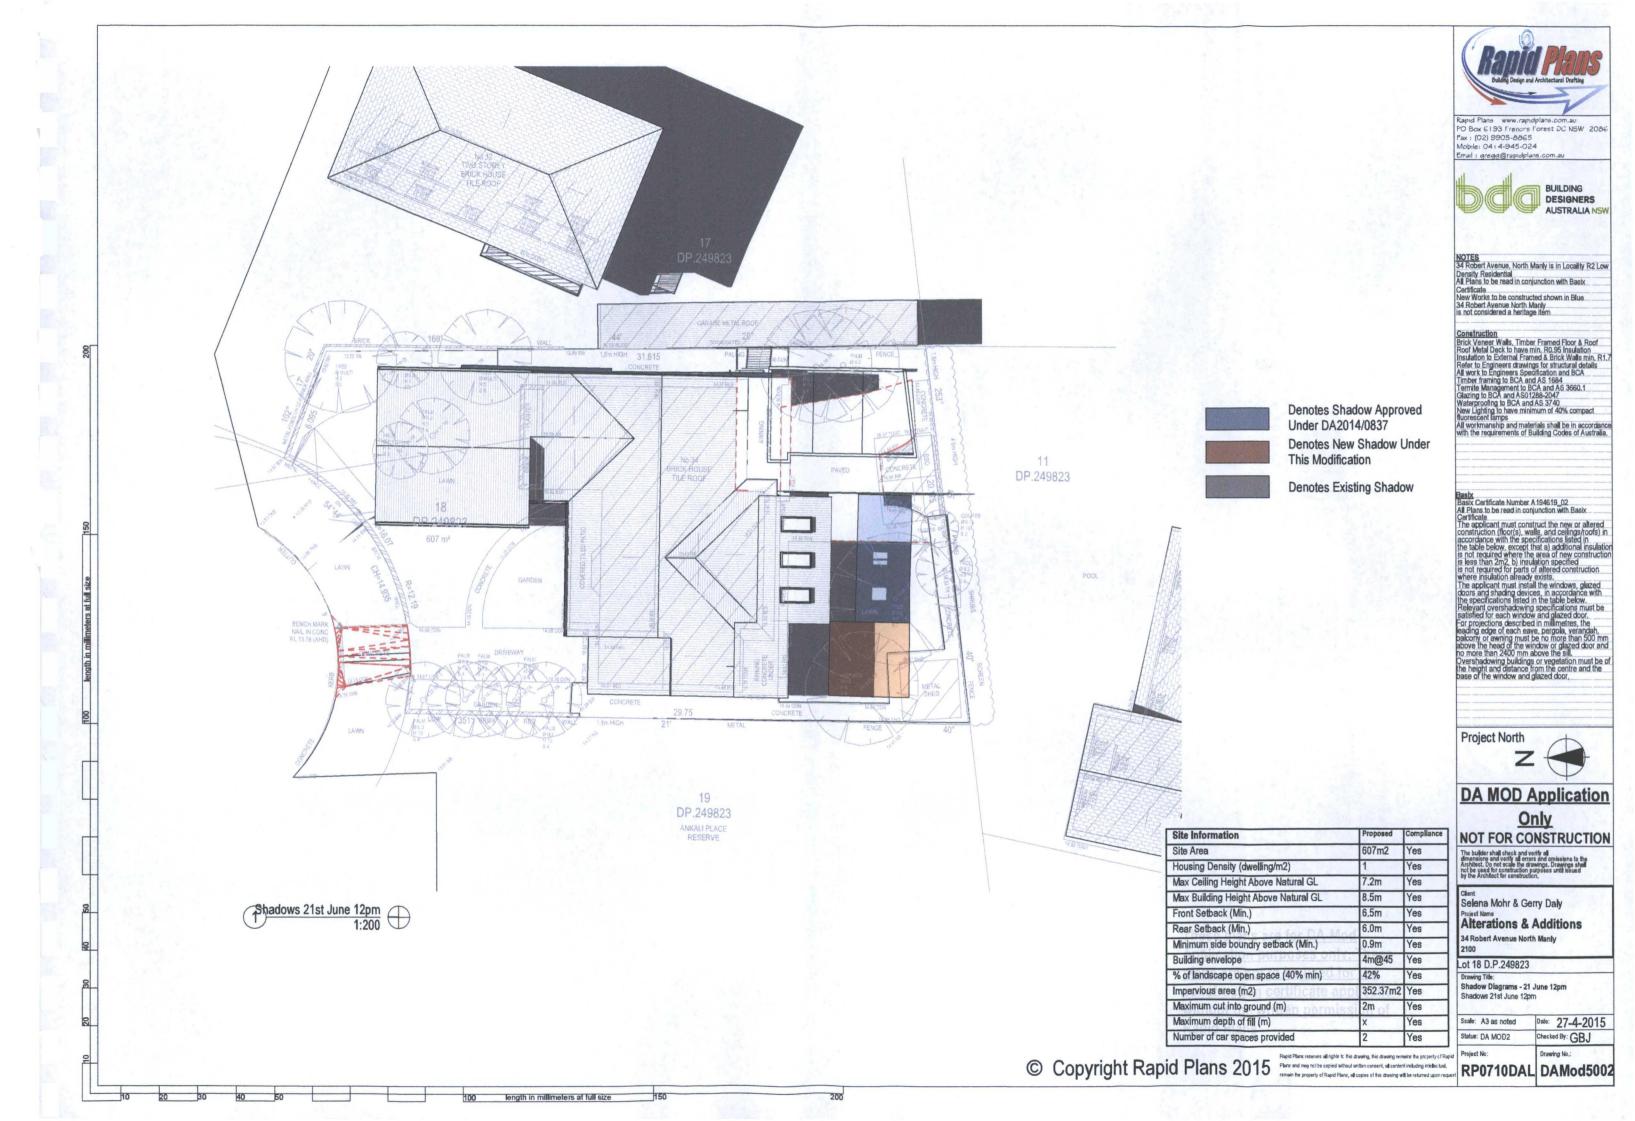

- In accordance with the survey (prepared by a registered surveyor) which is required to be submitted with the application
- Drawn to true north
- Indicate shadow cast by the proposal at 9am, noon, 3pm, 21 June
- Indicate the shadow cast by existing buildings and structures on the site and in the surrounding area and
- Elevated shadow diagrams are required for all residential housing which will be over shadowed This is to include extent of windows to be over shadowed and the use of those rooms

**Shadow Cast** By No.34 Robert Avenue

**Shadow Cast** By No.34 Robert Avenue

The applicant must construct the new or altered construction (floor(s), wells, and ceilings/roofs) in accordance with the specifications listed in the table below, except that: a) additional insulation is not required where the area of new construction is less than 2m2.