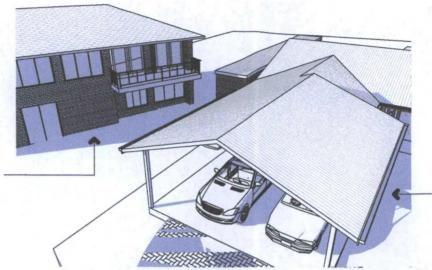

**Shadow Cast** By No.34 Robert Avenue

**Shadow Cast** By No.34 Robert Avenue

The applicant must construct the new or altered construction (floor(s), wells, and ceilings/roofs) in accordance with the specifications listed in the table below, except that: a) additional insulation is not required where the area of new construction is less than 2m2.