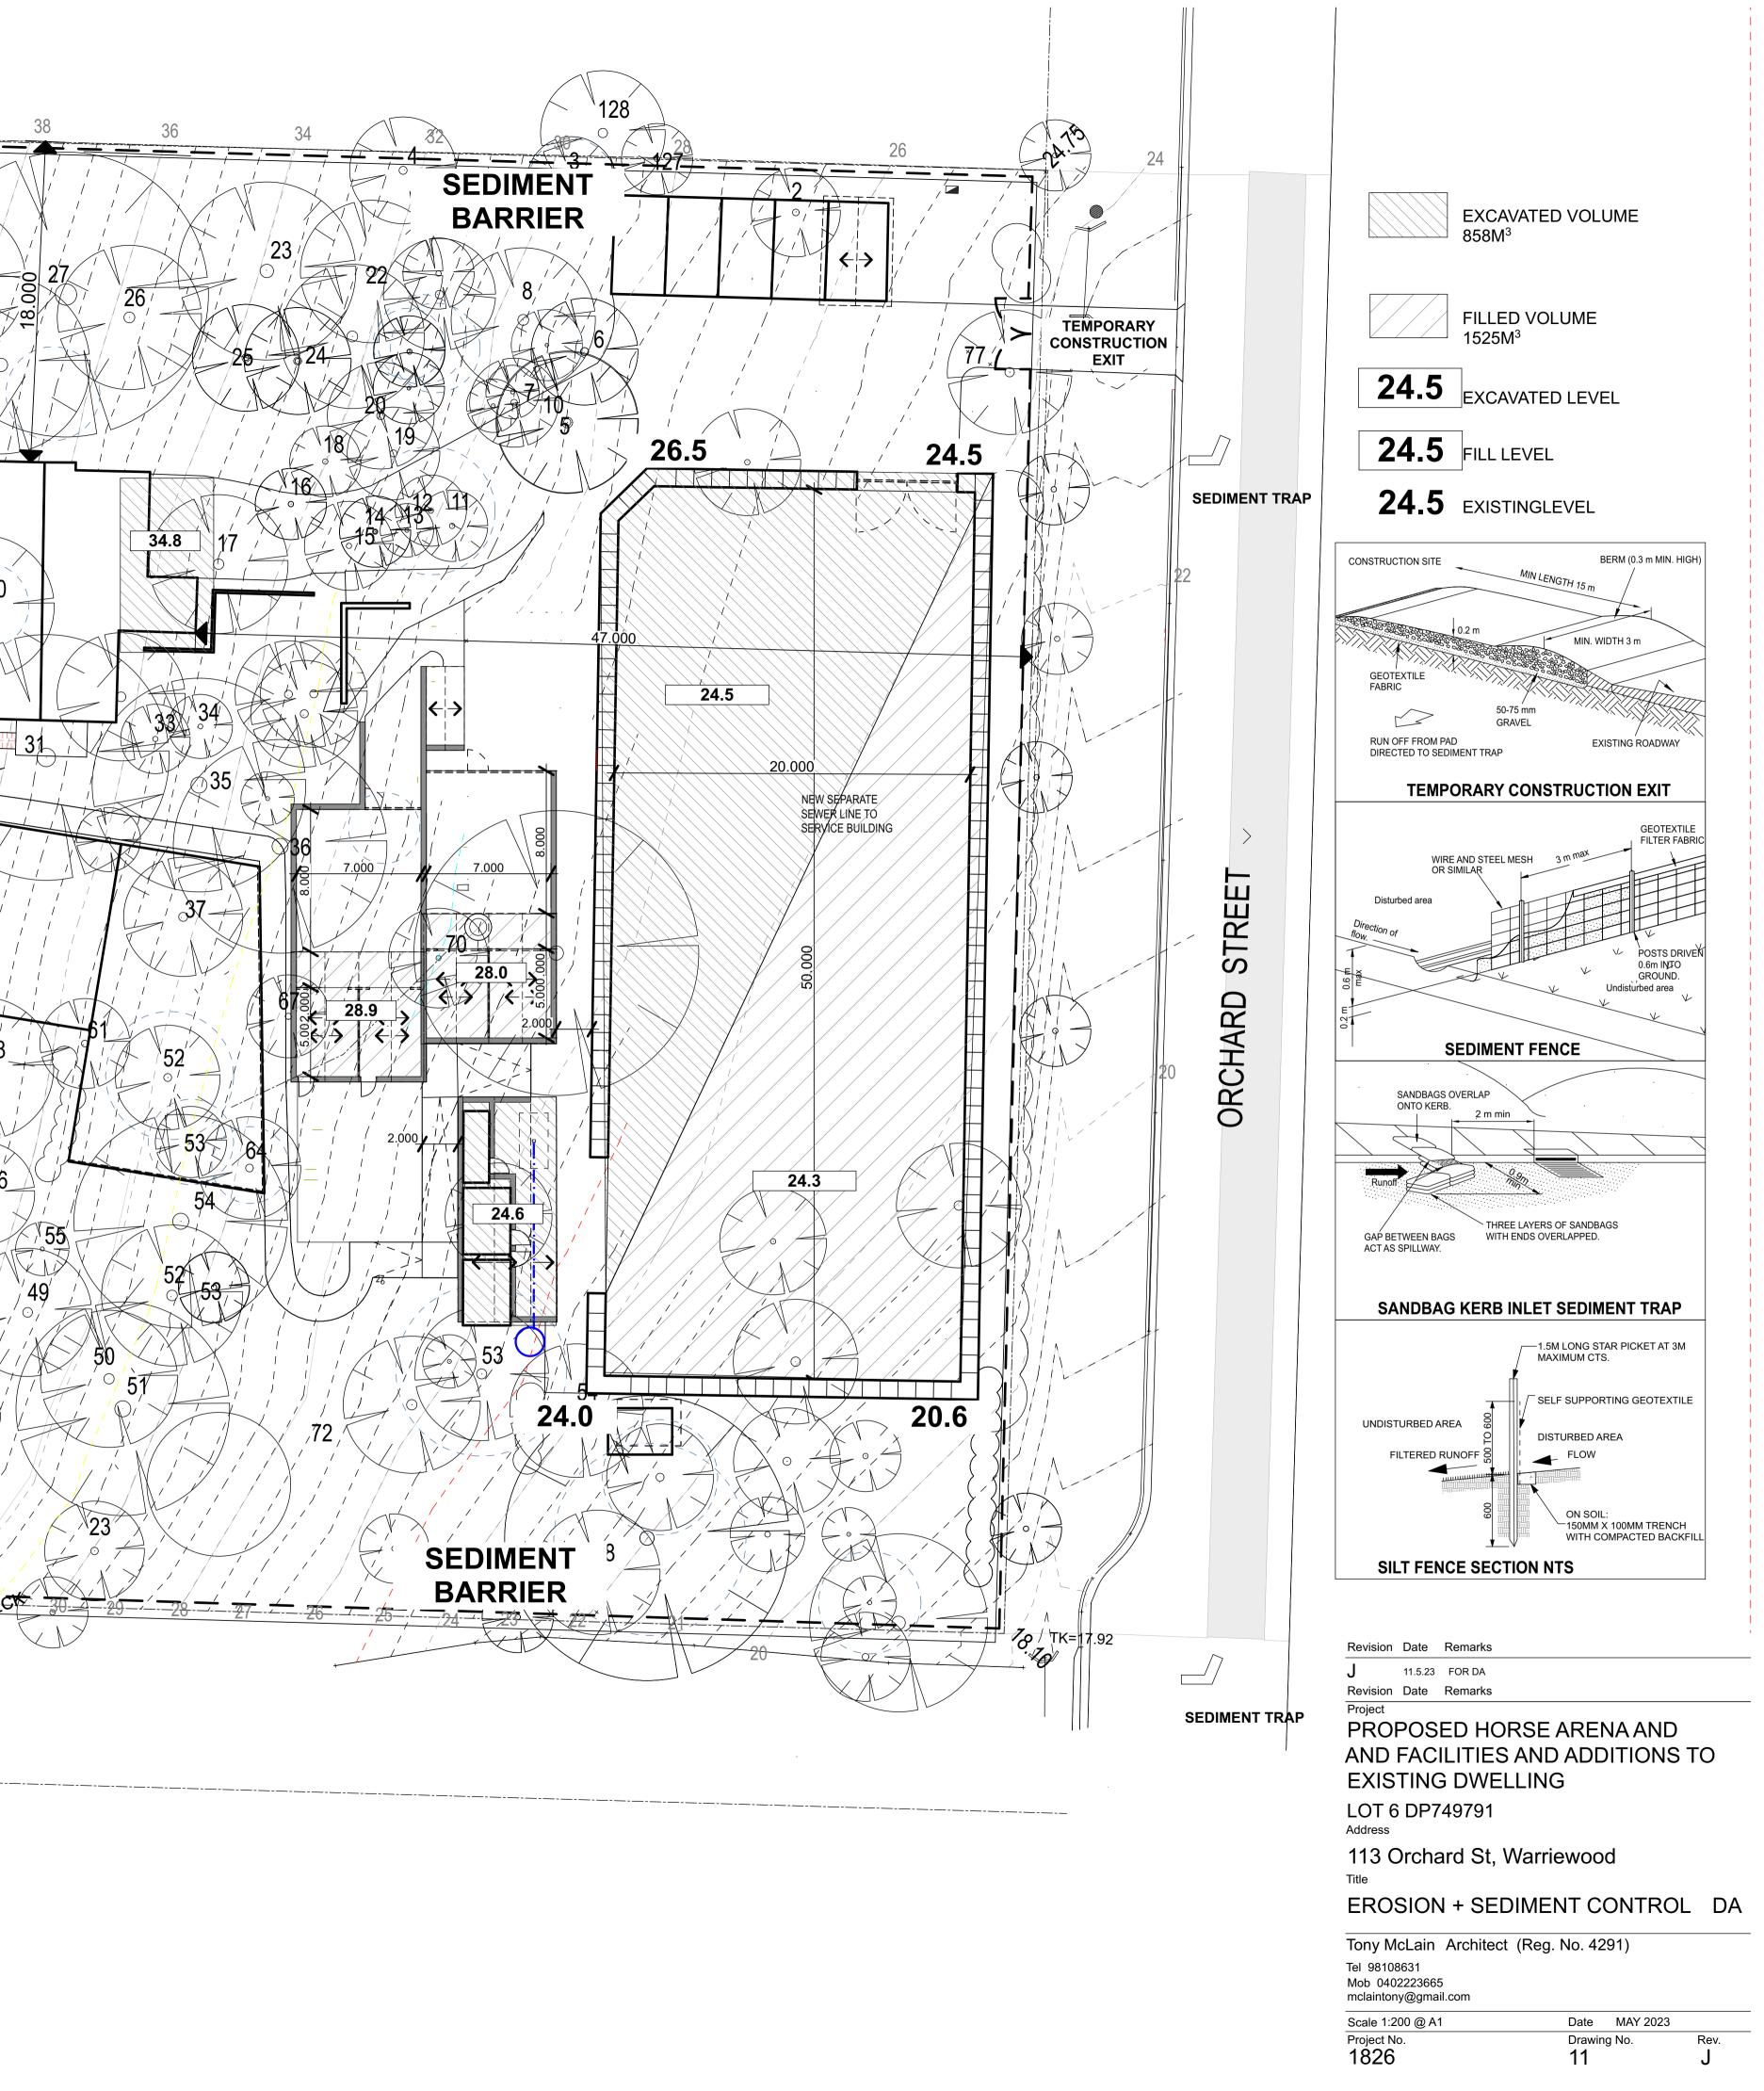

# SOIL and WATER MANAGEMENT PLAN

- 1 Minimise the area of soils exposed at any one time.

- 2 Conserve topsoil where removed and stockpile for future use.
  3 Protect stockpiles. Install sediment barrier on down slope side.
  4 Preserve existing vegetation not impacted by the approved work.
  5 Prevent soil, sand and sediments leaving the site.
  6 Control water surface flows through the site in a manner that

  a) Diverts clean water runoff around disturbed areas
  b) Ensure surface runoff occurs at non-orodible velocities b) Ensure surface runoff occurs at non-erodible velocities c) Ensures that disturbed areas are promptly rehabilitated
- 7Sediment and erosion control measures are to be in place before site work starts 8 Materials are not to be tracked onto Orchard Street by vehicles entering or leaving the site.

# **EROSION CONTROL NOTES**

\_\_\_\_\_

- Erosion control measures to be in place prior to work starting
   Rehabilitation work includes the completion of all construction work and landscaping. A program of progressive rehabilitation should be implemented to minimise erosion
   Protect existing gutter at entry with Sediment Trap
   Only one construction Entry point shall be used during construction.
   During wet weather mud is to be hosed off vehicles prior to leaving the site.
   Sediment traps and barriers shall be inspected after each storm, cleaned and replaced if necessary.
   Remove all sediment and barriers after the completion of the works.

# TEMPORARY EXIT CONSTRUCTION NOTES

- Strip topsoil and level entry area.
   Compact sub grade.
   Cover area with geotextile fabric.
   Construct 200mm pad over fabric using road base or 30mm aggregate. Minimum length 10 metres and minimum width 3 metres.
   Construct hump immediately within boundary to divert water away to a sediment fence or trap.

## SEDIMENT BARRIER FENCE

- Construct fence as close as possible parallel to site contours.
   1500 mm star pickets at max 3m centrs Cover area with geotextile fabric.
   Form a shallow trench, 150 x 100 mm along the upslope for the geotextile fabric to be embedded.
- 4 Backfill trench over the base of the fabric.
- 5 Fix geotextile fabric to the upslope side of the posts with wire ties
- 6 Lap joins at support posts with a 150 mm overlap.