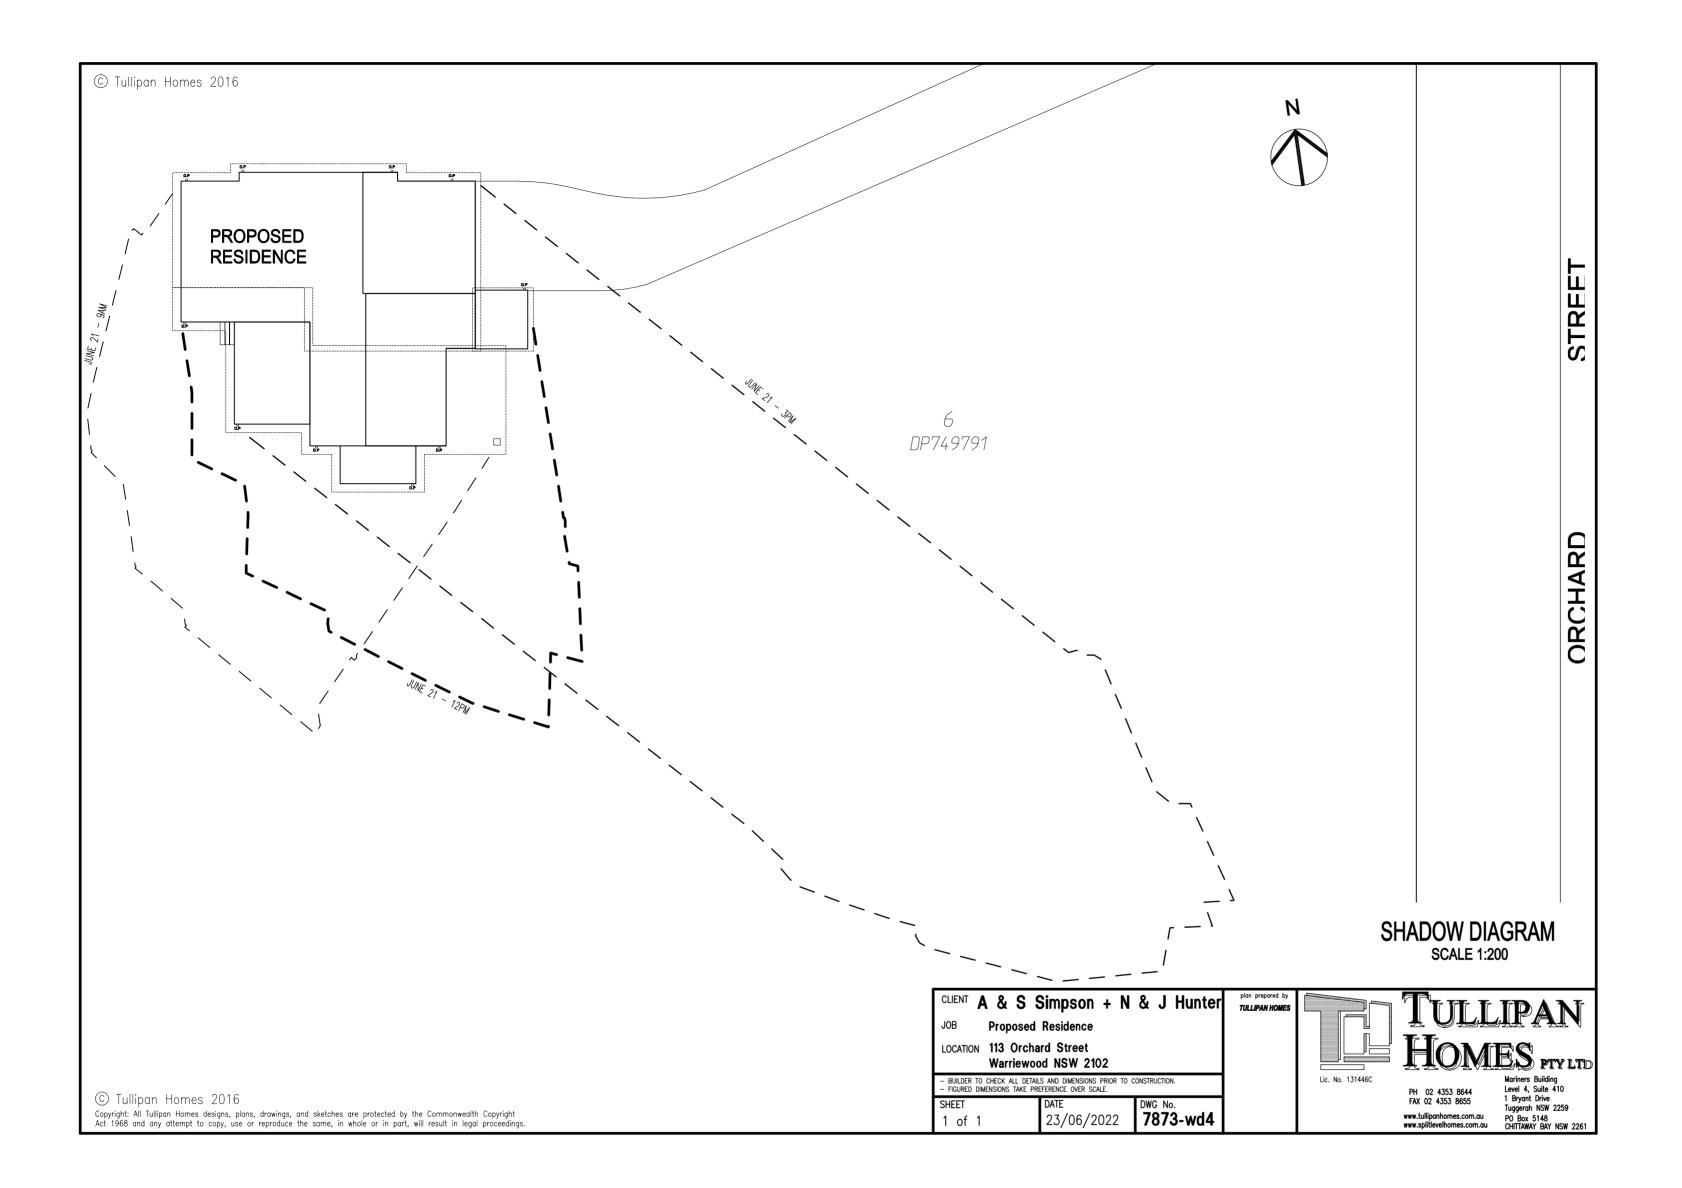

# PROPOSED RESIDENCE

Client: A & S Simpson + N & J Hunter Site: 113 Orchard Street Warriewood NSW 2102 Lot 6, DP 749791

| AA    | Front Page<br>Location Plan     |
|-------|---------------------------------|
| A01   |                                 |
| A02   | Site Plan - Site Anaysis        |
| A03   | Ground Floor Plan               |
| A04   | First Floor Plan                |
| A05   | Elevations                      |
| A06   | Elevations                      |
| A07   | Cross Section & Driveway levels |
| A08   | Water Management Plan           |
| A09   | Shadow Diagram                  |
| A10   | Ground Floor Electrical Plan    |
| A11   | First Floor Electrical Plan     |
| A12   | Gas Plan                        |
| A - A | Wet Area Details                |
| A - B | Wet Area Details                |
|       |                                 |