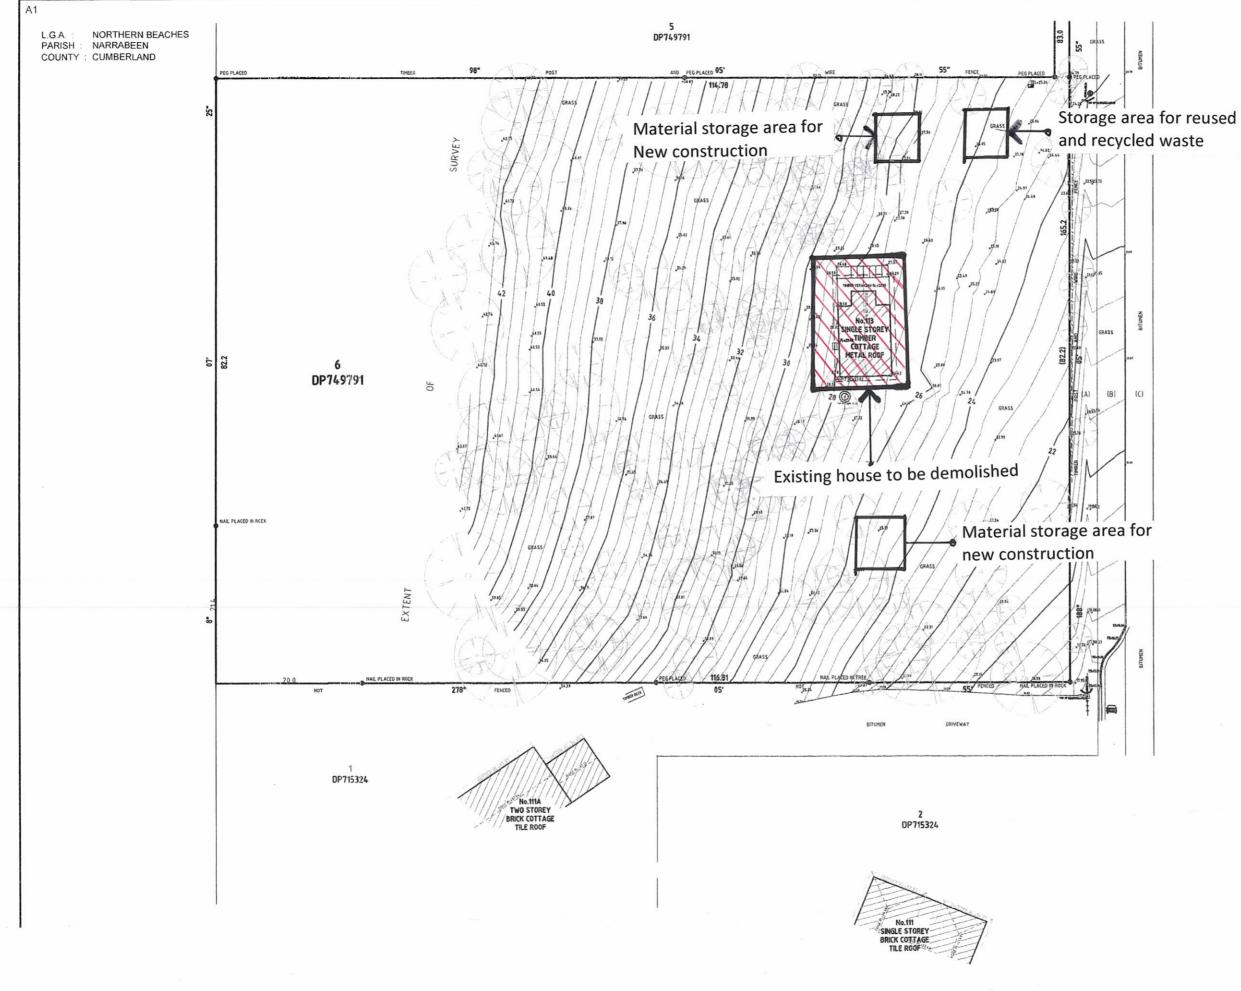

Revision Date Remarks 11.5.23 FOR DA Revision Date Remarks Project PROPOSED HORSE ARENA AND AND FACILITIES AND ADDITIONS TO EXISTING DWELLING LOT 6 DP749791 Address 113 Orchard St, Warriewood Title SITE PLAN DA Tony McLain Architect (Reg. No. 4291) Tel 98108631