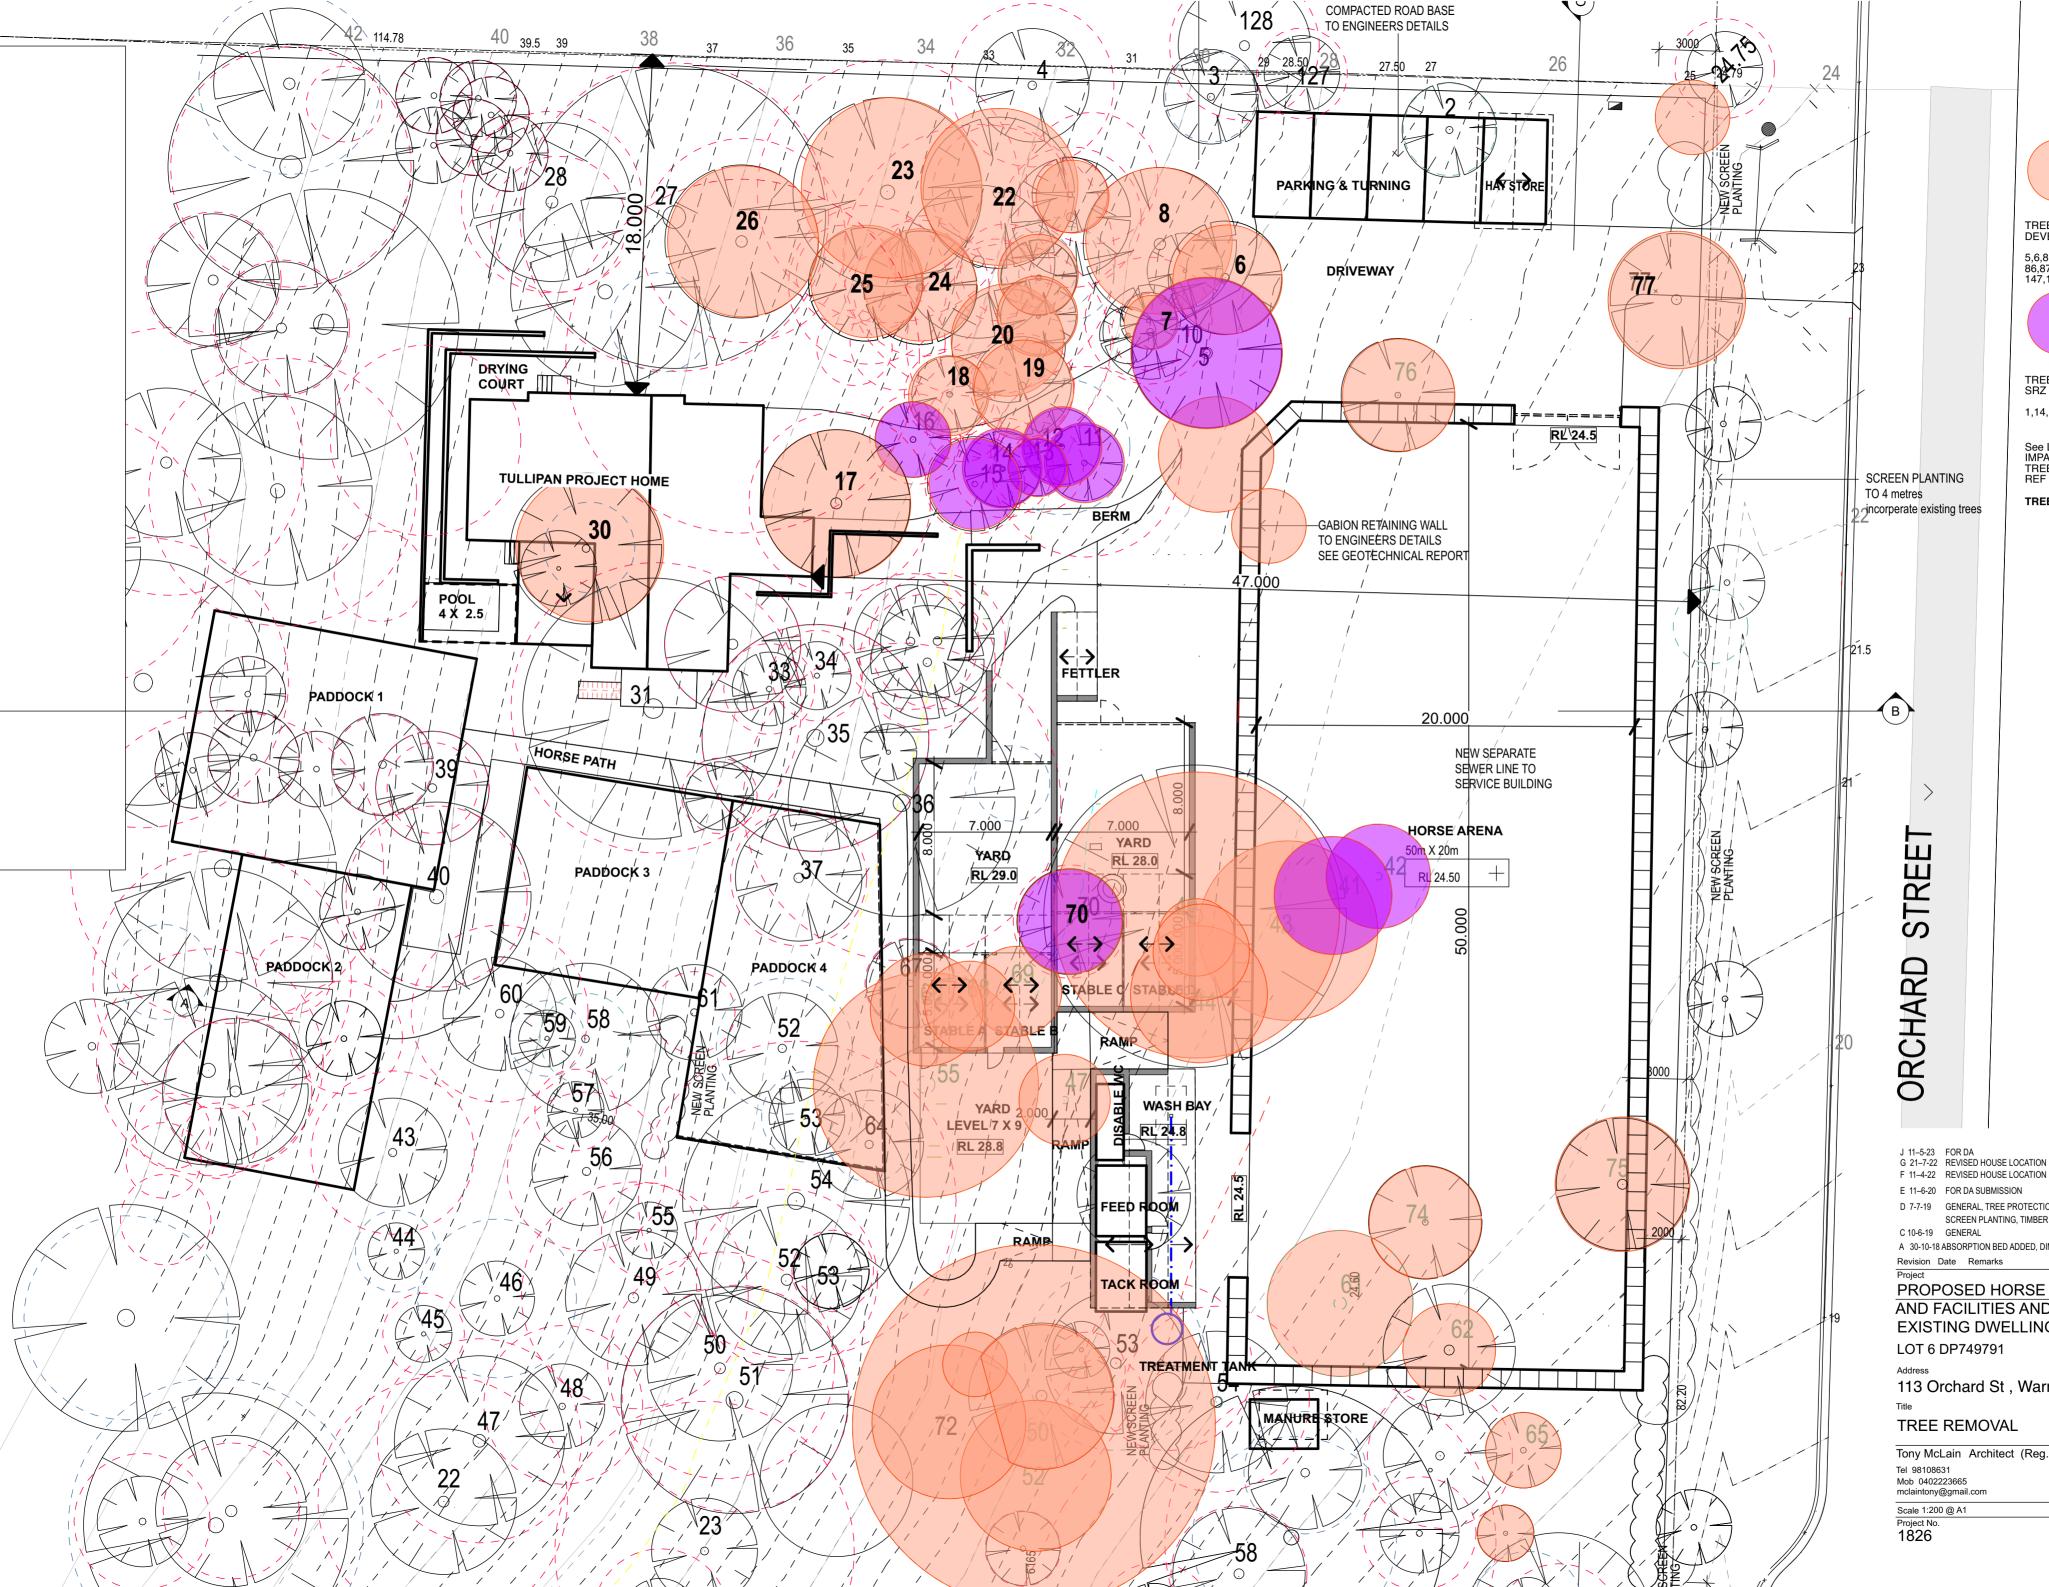

116.81

40

37.86

TREES TO BE REMOVED

TREES TO BE REMOVED WITHIN THE DEVELOPMENT FOOTPRINT (24) 5,6,8,11,18,33,35,64,66,84,85, 86,87,89,122,123,134,138,146 147,148,156,157,158

TREES TO BE REMOVED WITHIN THE SRZ (11) . Some have already gone 1,14,15,17,63,65,71,72,88,111,143

See L&Co ARBORICULTURAL IMPACT ASSESSMENT AND TREE PROTECTION SPECIFICATION REF 22032 V 3

TREE 69 TO REMAIN

F 11–4-22 REVISED HOUSE LOCATION E 11–6-20 FOR DA SUBMISSION D 7-7-19 GENERAL, TREE PROTECTION ZONES SHOWN SCREEN PLANTING, TIMBER FENCES, ABSORPTION PIT SHOWN A 30-10-18 ABSORPTION BED ADDED, DIMENSIONS TO BOUNDARIES PROPOSED HORSE ARENA AND AND FACILITIES AND ADDITIONS TO EXISTING DWELLING 113 Orchard St, Warriewood TREE REMOVAL Tony McLain Architect (Reg. No. 4291)

Date MAY 2023 Drawing No. 13 .1