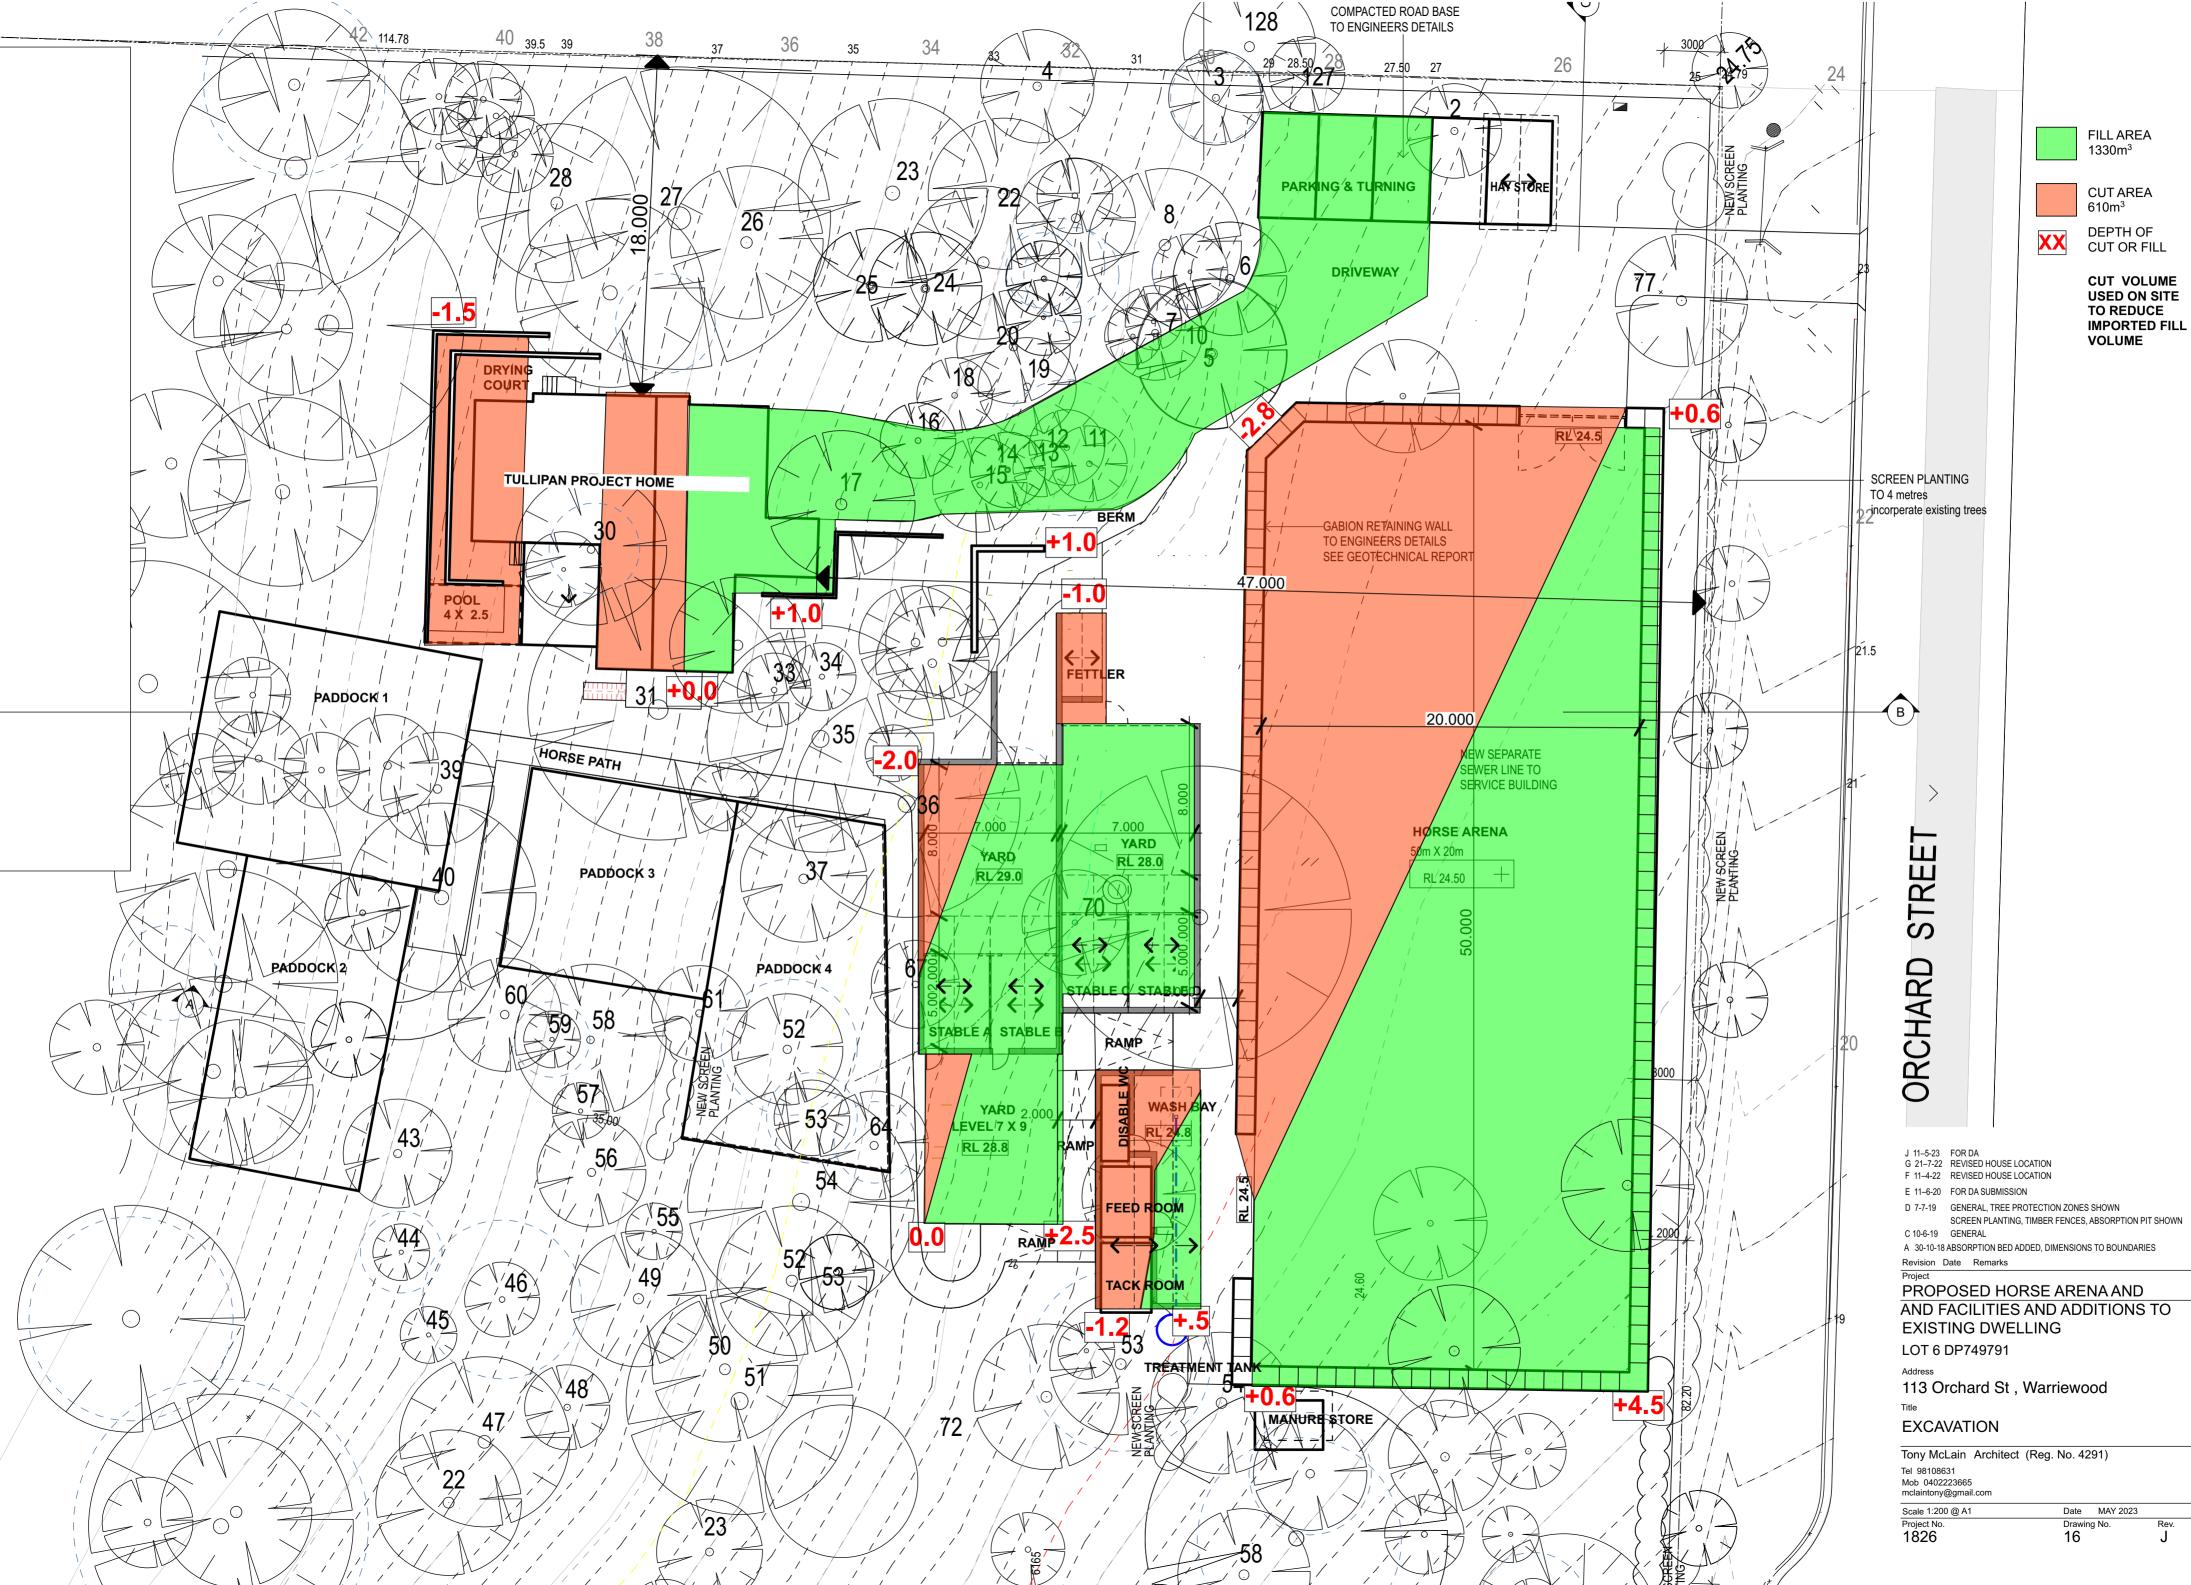

# SOIL and WATER MANAGEMENT PLAN

- 1 Minimise the area of soils exposed at any one time.

- 2 Conserve topsoil where removed and stockpile for future use.
  3 Protect stockpiles. Install sediment barrier on down slope side.
  4 Preserve existing vegetation not impacted by the approved work.
  5 Prevent soil, sand and sediments leaving the site.
  6 Control water surface flows through the site in a manner that

  a) Diverts clean water runoff around disturbed areas
  b) Ensure surface runoff occurs at non-orodible velocities b) Ensure surface runoff occurs at non-erodible velocities c) Ensures that disturbed areas are promptly rehabilitated
- 7Sediment and erosion control measures are to be in place before site work starts 8 Materials are not to be tracked onto Orchard Street by vehicles entering or leaving the site.

# **EROSION CONTROL NOTES**

\_\_\_\_\_

- Erosion control measures to be in place prior to work starting
   Rehabilitation work includes the completion of all construction work and landscaping. A program of progressive rehabilitation should be implemented to minimise erosion
   Protect existing gutter at entry with Sediment Trap
   Only one construction Entry point shall be used during construction.
   During wet weather mud is to be hosed off vehicles prior to leaving the site.
   Sediment traps and barriers shall be inspected after each storm, cleaned and replaced if necessary.
   Remove all sediment and barriers after the completion of the works.

# TEMPORARY EXIT CONSTRUCTION NOTES

- Strip topsoil and level entry area.
   Compact sub grade.
   Cover area with geotextile fabric.
   Construct 200mm pad over fabric using road base or 30mm aggregate. Minimum length 10 metres and minimum width 3 metres.
   Construct hump immediately within boundary to divert water away to a sediment fence or trap.

## SEDIMENT BARRIER FENCE

- Construct fence as close as possible parallel to site contours.
   1500 mm star pickets at max 3m centrs Cover area with geotextile fabric.
   Form a shallow trench, 150 x 100 mm along the upslope for the geotextile fabric to be embedded.
- 4 Backfill trench over the base of the fabric.
- 5 Fix geotextile fabric to the upslope side of the posts with wire ties
- 6 Lap joins at support posts with a 150 mm overlap.