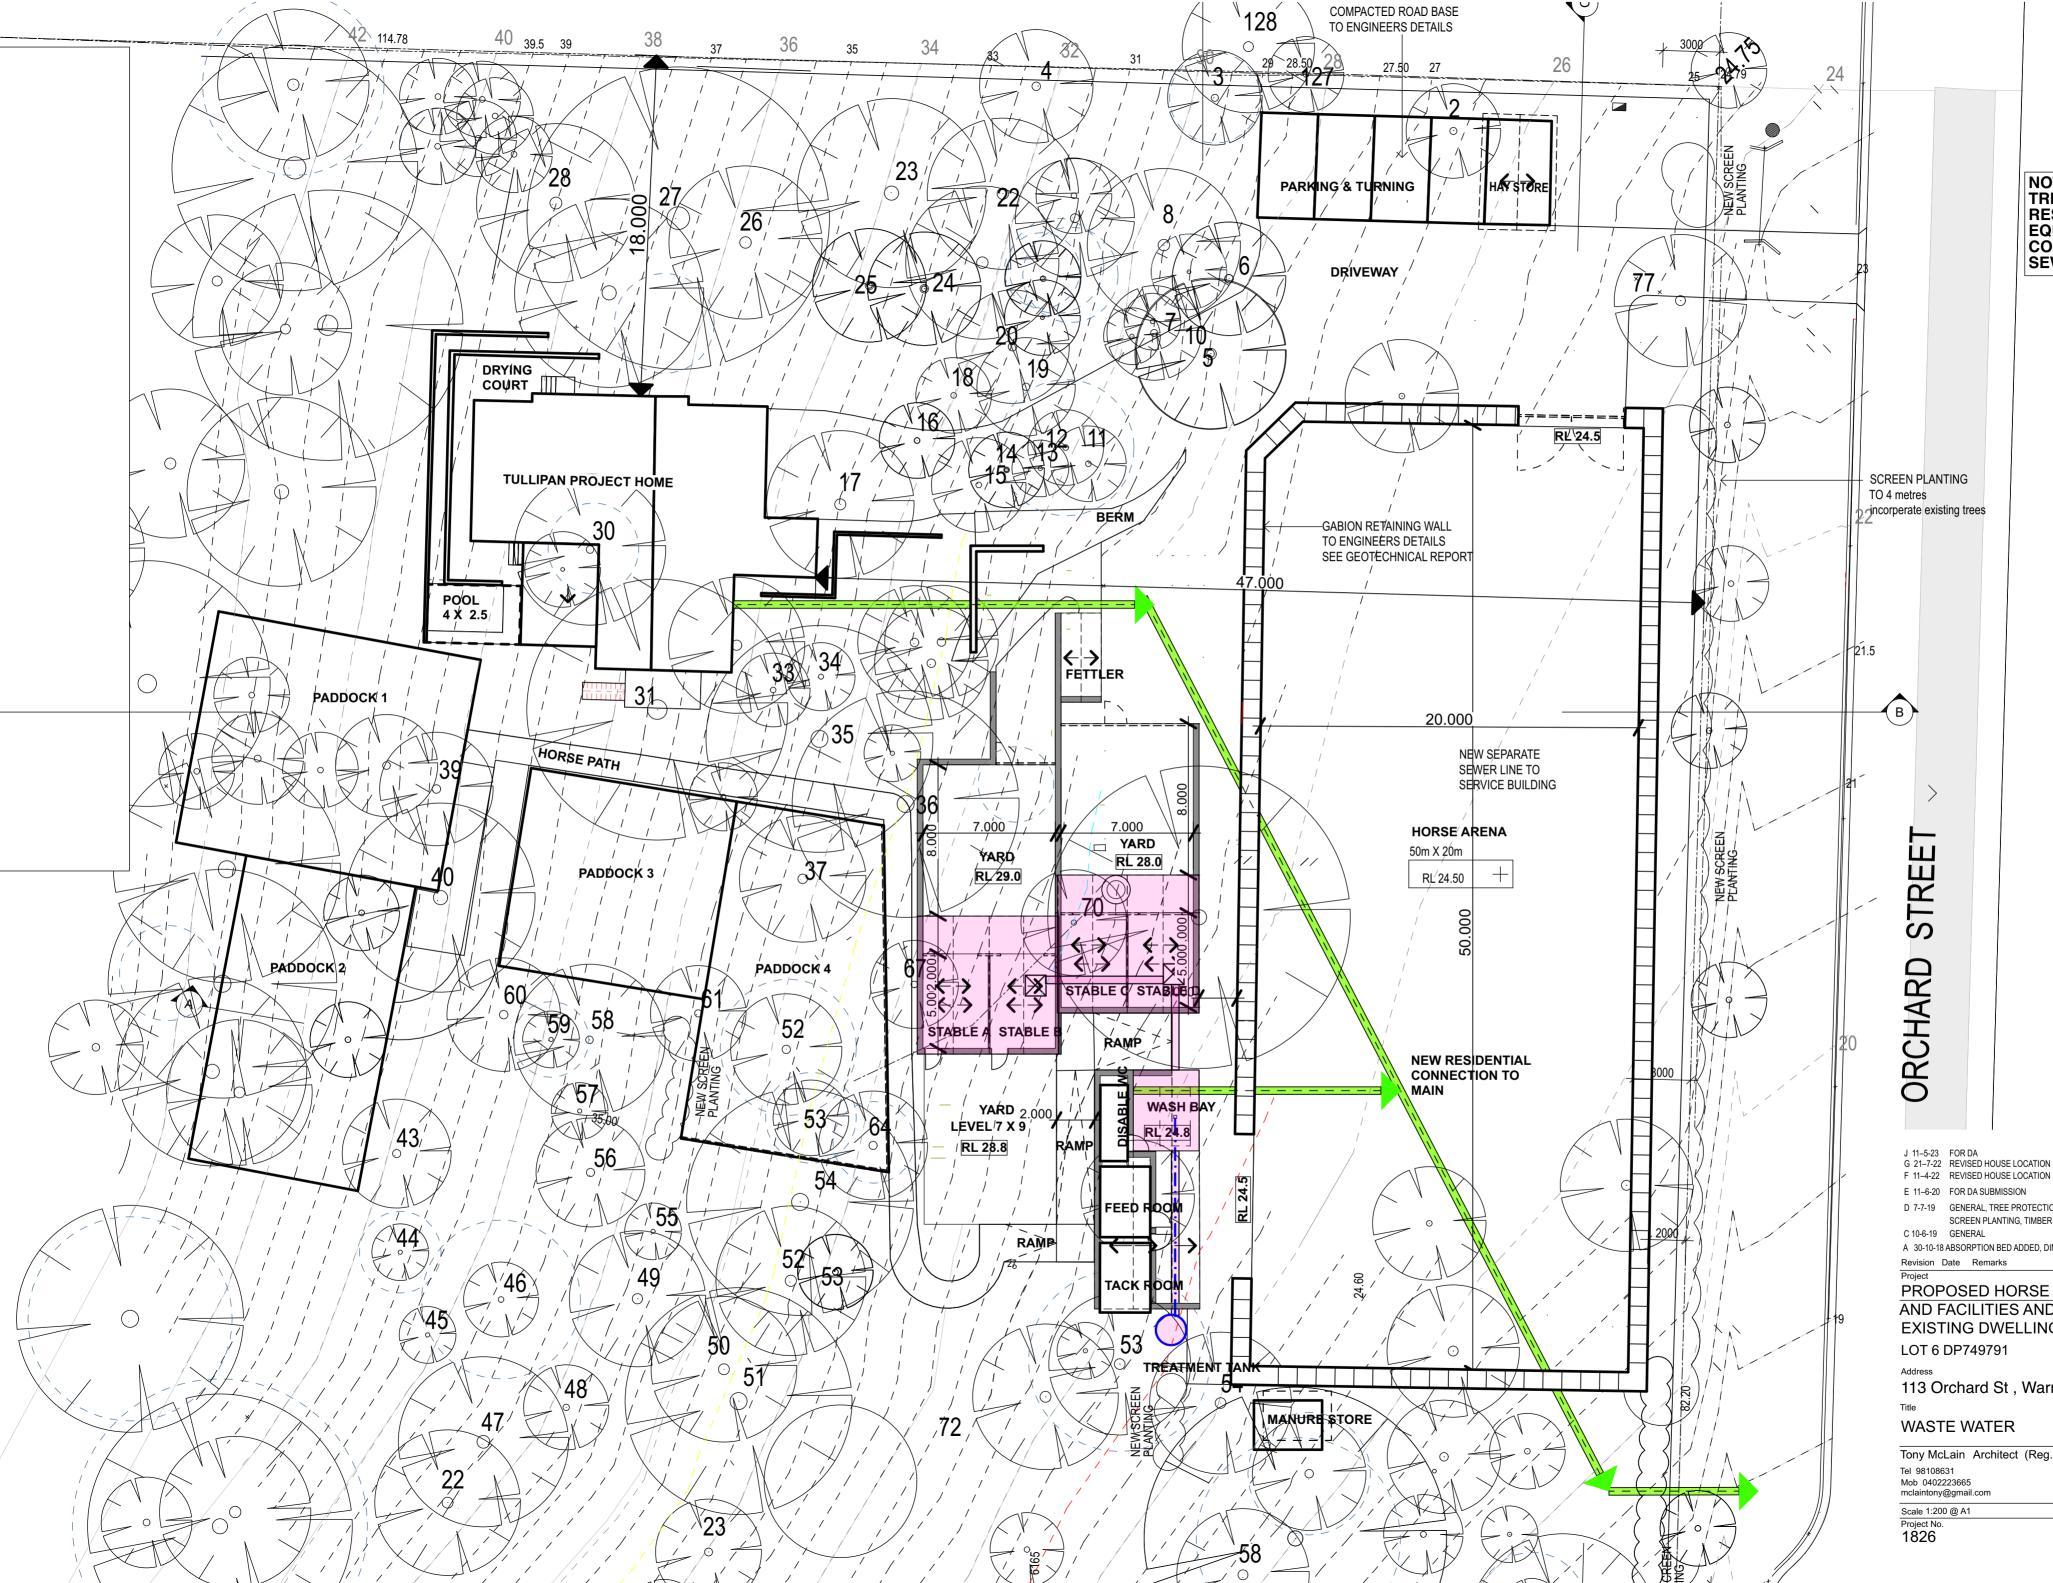

## NOTE: NO ONSITE TREATMENT OF **RESIDENTIAL AND** EQUINE WASTE. DIRECT **CONNECTION TO NEW** SEWER AT SE CORNER

D 7-7-19 GENERAL, TREE PROTECTION ZONES SHOWN

SCREEN PLANTING, TIMBER FENCES, ABSORPTION PIT SHOWN

A 30-10-18 ABSORPTION BED ADDED, DIMENSIONS TO BOUNDARIES

PROPOSED HORSE ARENA AND AND FACILITIES AND ADDITIONS TO EXISTING DWELLING

113 Orchard St, Warriewood

Tony McLain Architect (Reg. No. 4291) Date MAY 2023 Drawing No. 15 .1