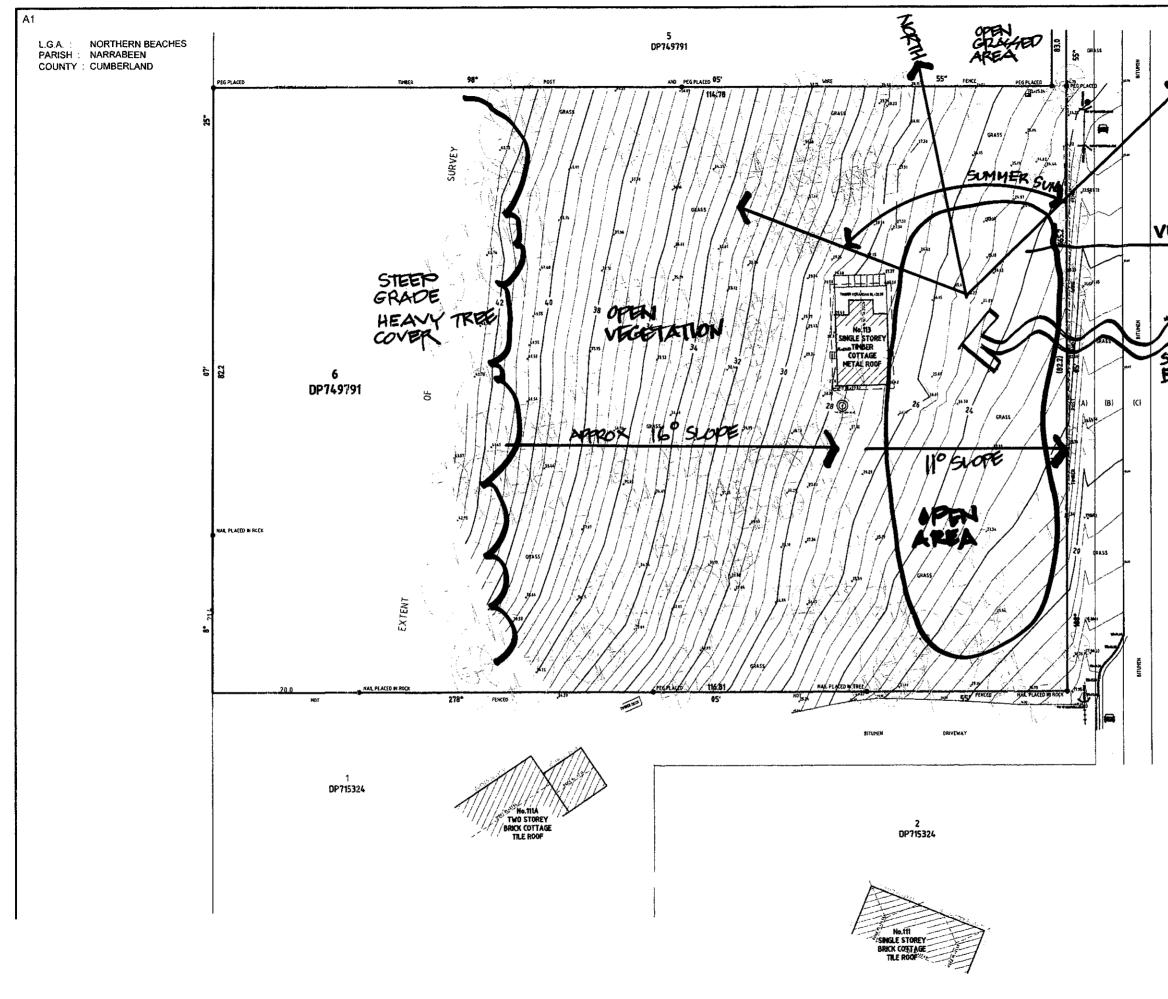

Revision Date Remarks 11.5.23 FOR DA Revision Date Remarks Project PROPOSED HORSE ARENA AND AND FACILITIES AND ADDITIONS TO EXISTING DWELLING LOT 6 DP749791 Address 113 Orchard St, Warriewood Title SITE PLAN DA Tony McLain Architect (Reg. No. 4291) Tel 98108631