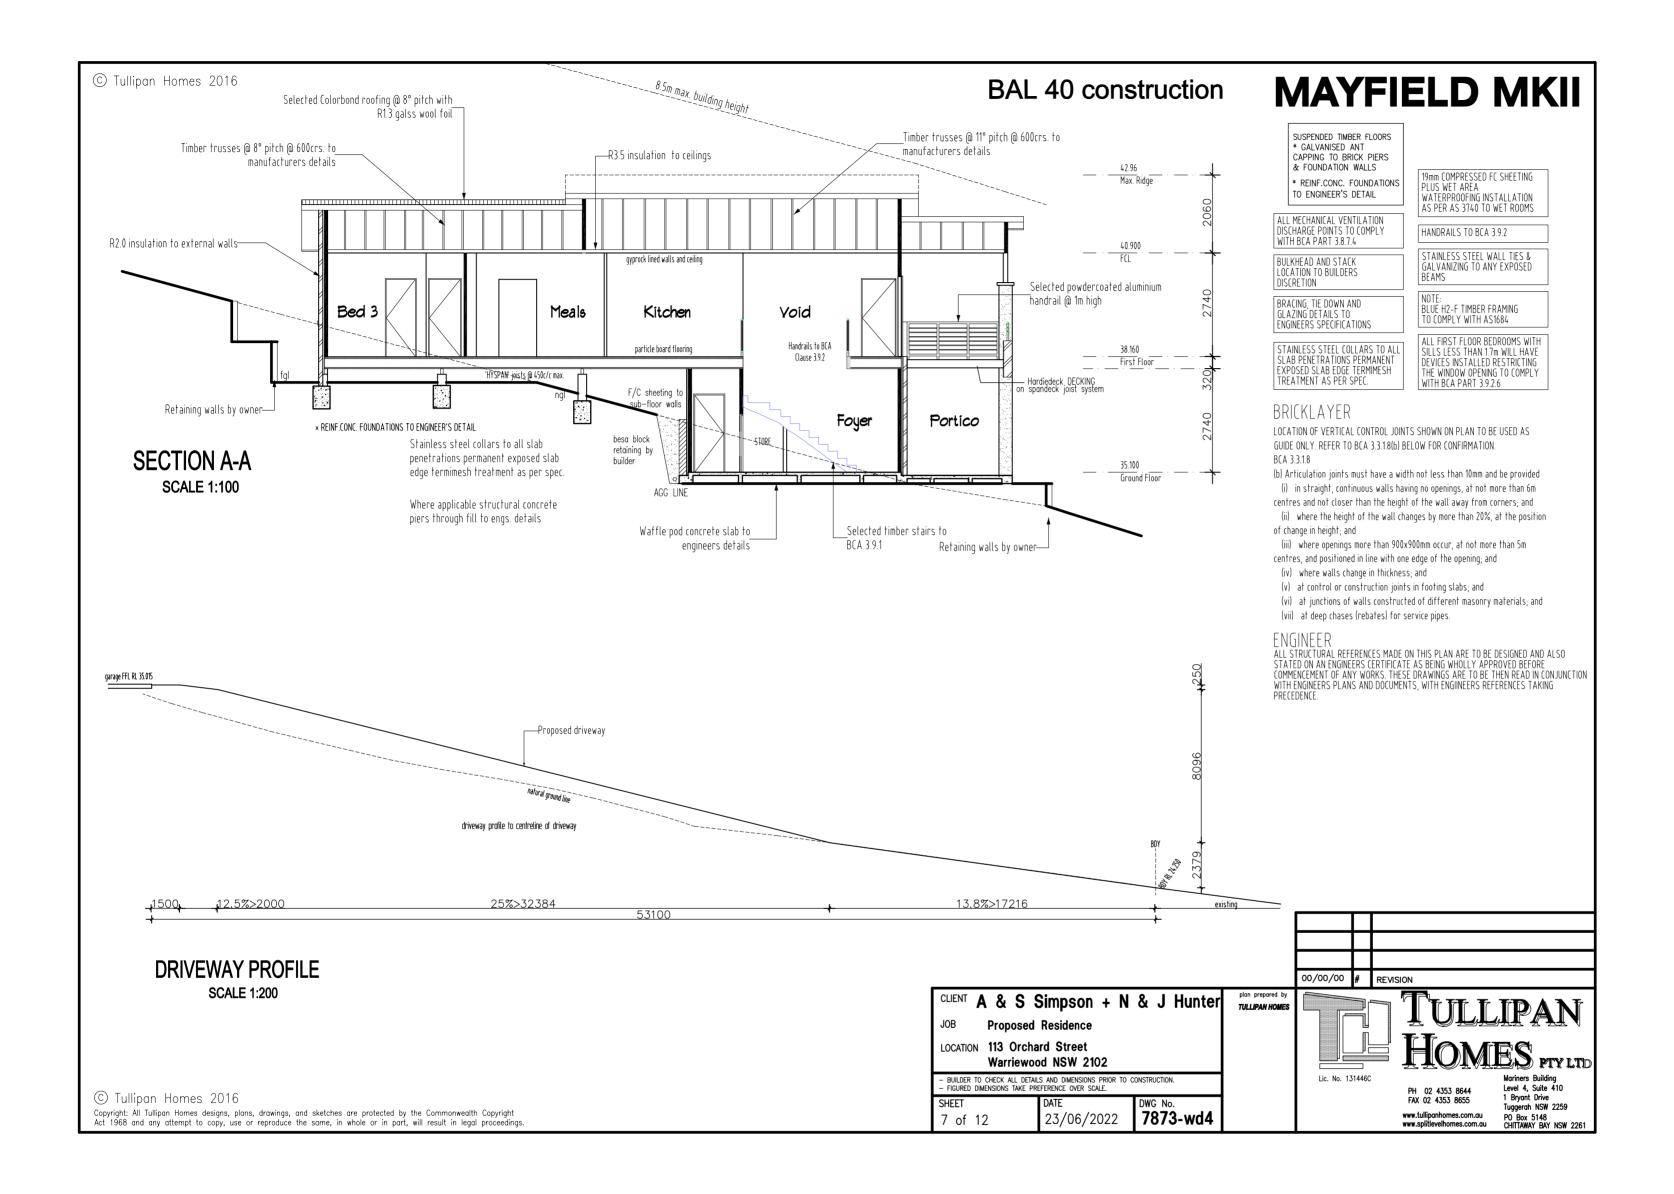

# PROPOSED RESIDENCE

Client: A & S Simpson + N & J Hunter Site: 113 Orchard Street Warriewood NSW 2102 Lot 6, DP 749791

| AA    | Front Page<br>Location Plan     |
|-------|---------------------------------|
| A01   |                                 |
| A02   | Site Plan - Site Anaysis        |
| A03   | Ground Floor Plan               |
| A04   | First Floor Plan                |
| A05   | Elevations                      |
| A06   | Elevations                      |
| A07   | Cross Section & Driveway levels |
| A08   | Water Management Plan           |
| A09   | Shadow Diagram                  |
| A10   | Ground Floor Electrical Plan    |
| A11   | First Floor Electrical Plan     |
| A12   | Gas Plan                        |
| A - A | Wet Area Details                |
| A - B | Wet Area Details                |
|       |                                 |