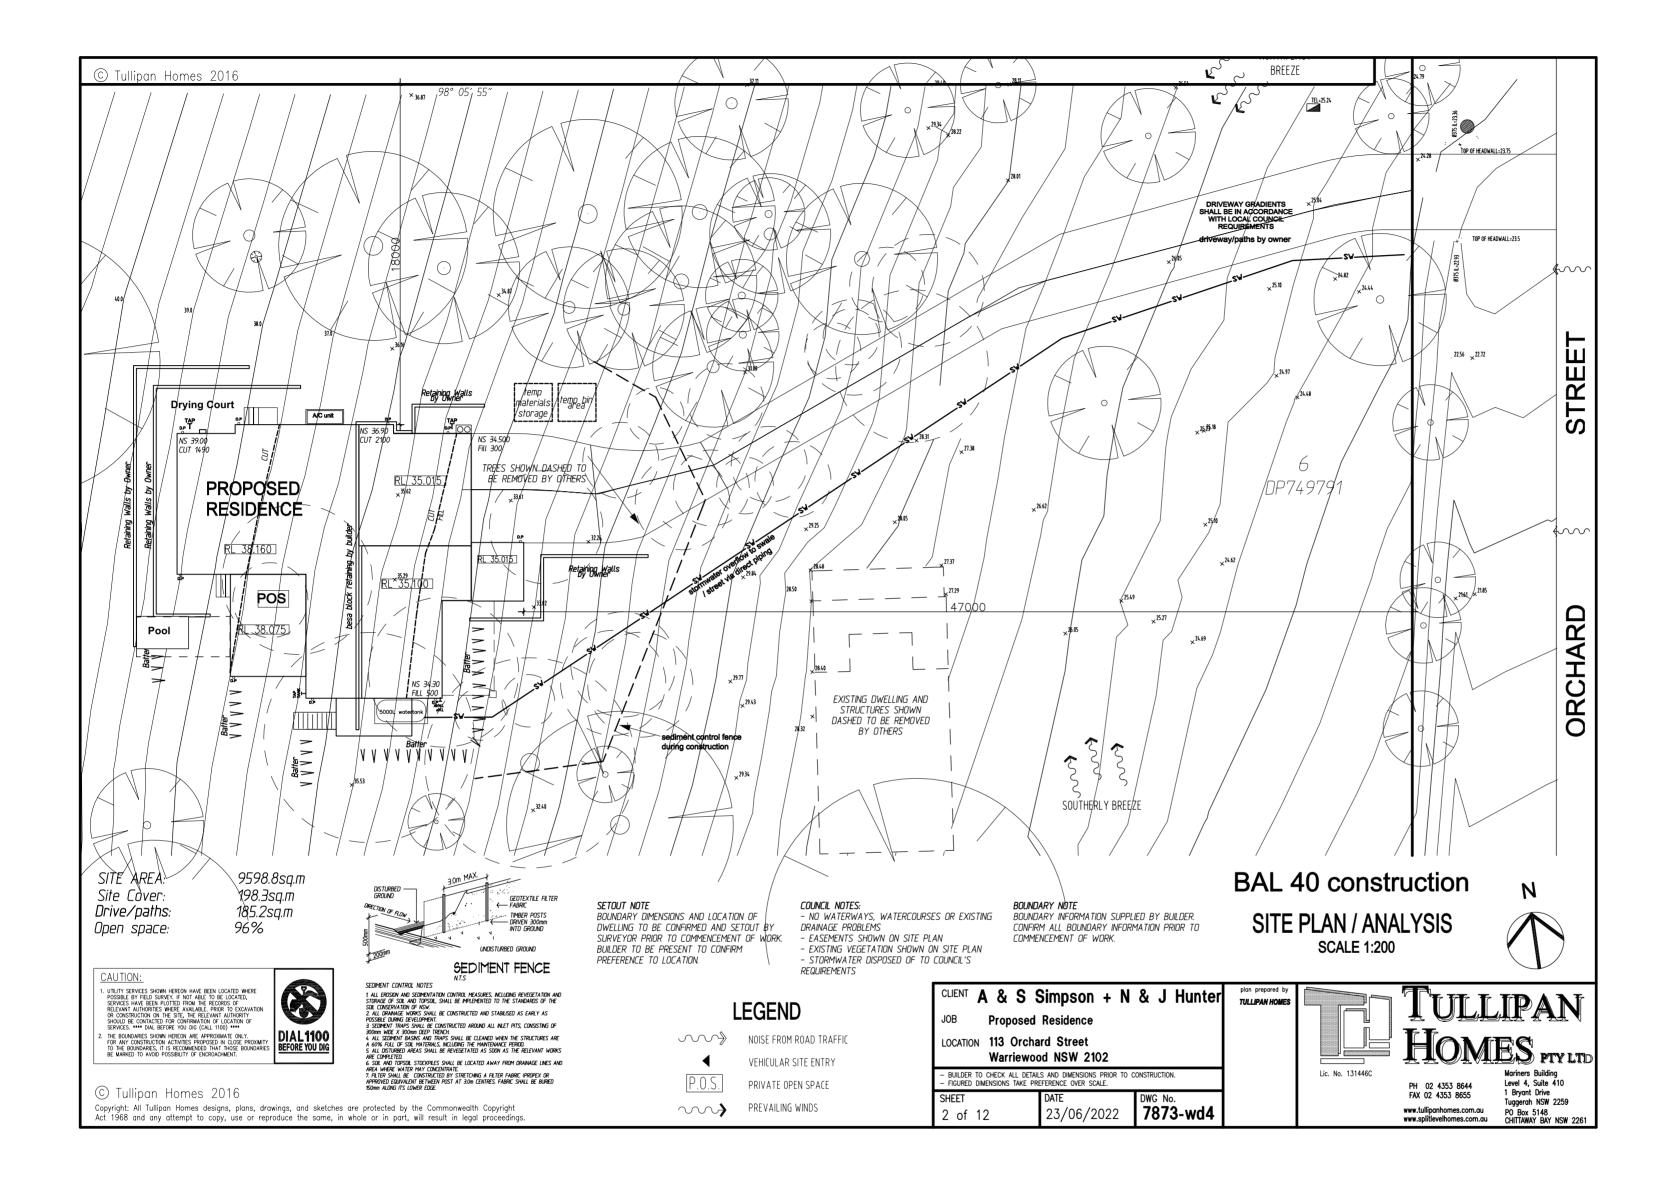

# SOIL and WATER MANAGEMENT PLAN

- 1 Minimise the area of soils exposed at any one time.

- 2 Conserve topsoil where removed and stockpile for future use.
  3 Protect stockpiles. Install sediment barrier on down slope side.
  4 Preserve existing vegetation not impacted by the approved work.
  5 Prevent soil, sand and sediments leaving the site.
  6 Control water surface flows through the site in a manner that

  a) Diverts clean water runoff around disturbed areas
  b) Ensure surface runoff occurs at non-orodible velocities b) Ensure surface runoff occurs at non-erodible velocities c) Ensures that disturbed areas are promptly rehabilitated
- 7Sediment and erosion control measures are to be in place before site work starts 8 Materials are not to be tracked onto Orchard Street by vehicles entering or leaving the site.

# **EROSION CONTROL NOTES**

\_\_\_\_\_

- Erosion control measures to be in place prior to work starting
   Rehabilitation work includes the completion of all construction work and landscaping. A program of progressive rehabilitation should be implemented to minimise erosion
   Protect existing gutter at entry with Sediment Trap
   Only one construction Entry point shall be used during construction.
   During wet weather mud is to be hosed off vehicles prior to leaving the site.
   Sediment traps and barriers shall be inspected after each storm, cleaned and replaced if necessary.
   Remove all sediment and barriers after the completion of the works.

| Site Details              |              |
|---------------------------|--------------|
| Site Area:                | 9598.8m²     |
| Roof Area:                | 240.9m²      |
| Harvested Roof Area:      | As per BASIX |
| Total Garden & Lawn Area: | 200m²        |