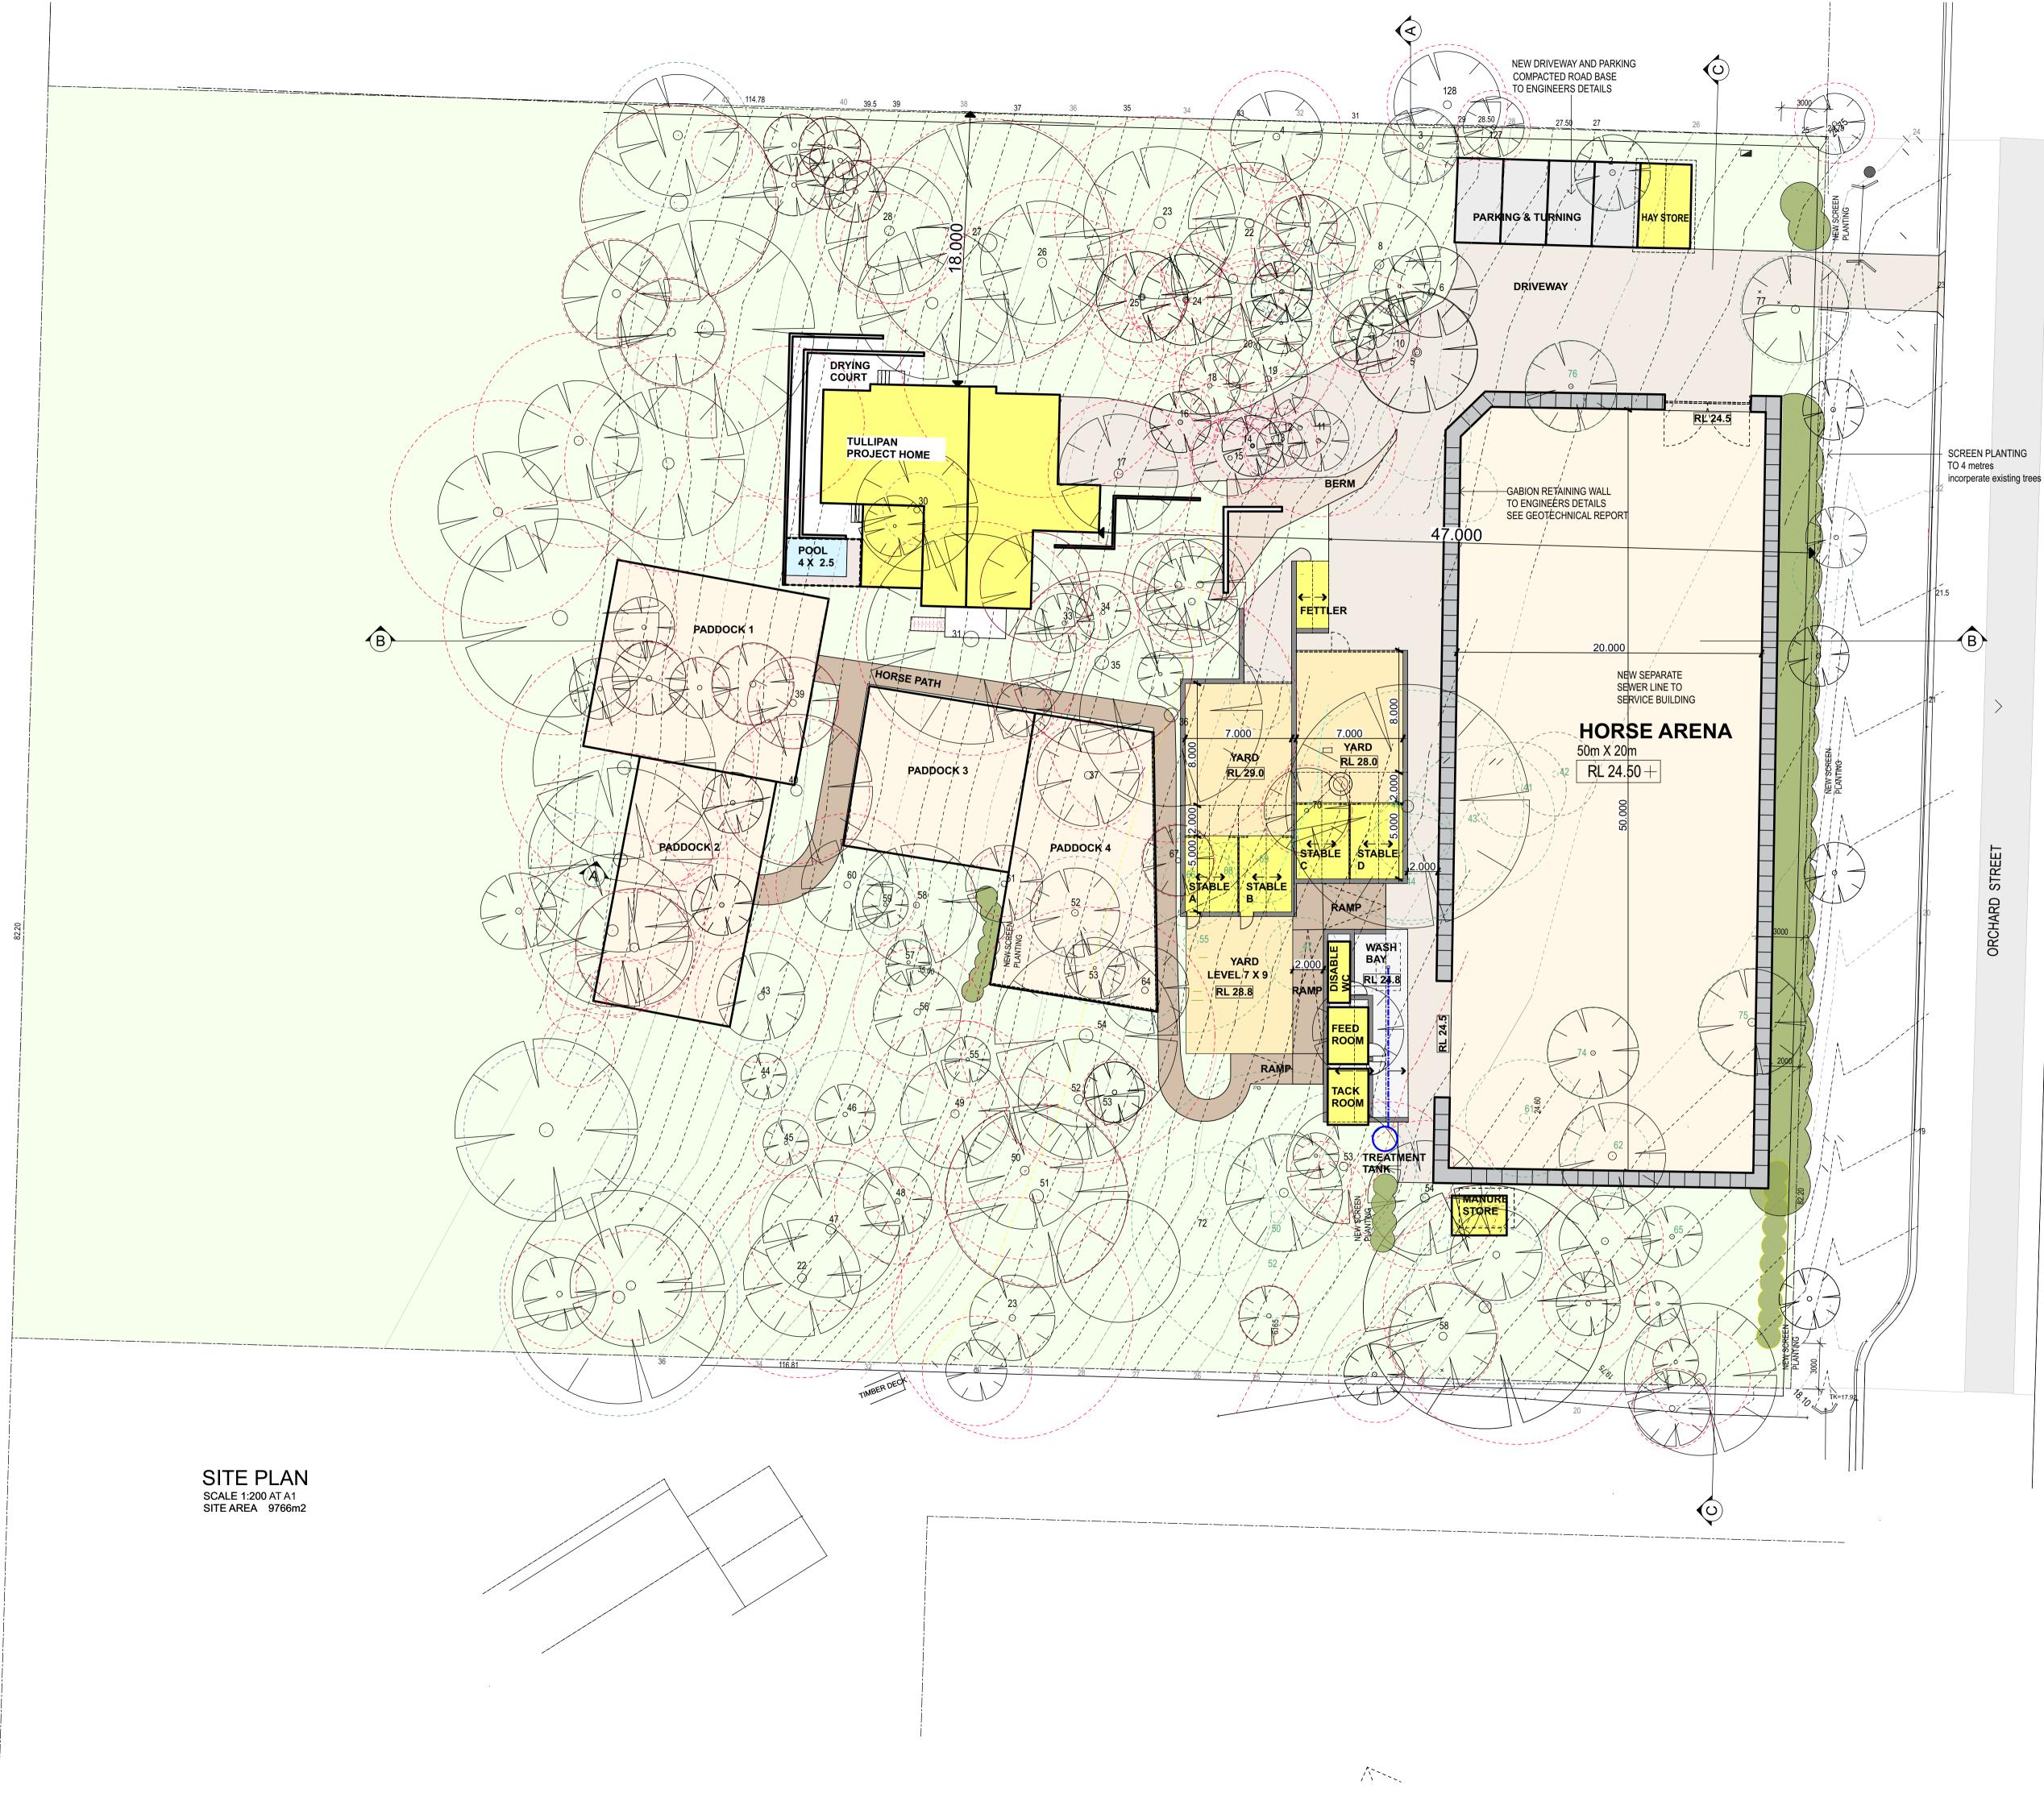

Revision Date Remarks 11.5.23 FOR DA Revision Date Remarks Project PROPOSED HORSE ARENA AND AND FACILITIES AND ADDITIONS TO EXISTING DWELLING LOT 6 DP749791 Address 113 Orchard St, Warriewood Title SITE PLAN DA Tony McLain Architect (Reg. No. 4291) Tel 98108631

Rev.

Mob 0402223665 mclaintony@gmail.com Scale 1:200 @ A1 Date MAY 2023 Project No. **1826** Drawing No. 01

| Revision Date                  | Remarks             |                |          |            |
|--------------------------------|---------------------|----------------|----------|------------|
| J 11.5.2                       | B FOR DA            |                |          |            |
| Revision Date                  | Remarks             |                |          |            |
| Project                        |                     |                |          |            |
| PROPOS                         | SED HORSE           |                | NA AND   |            |
| AND FAC                        | <b>CILITIES ANI</b> | D ADD          | ITIONS   | ТО         |
| EXISTIN                        | G DWELLIN           | G              |          |            |
| LOT 6 DP<br>Address            | 749791              |                |          |            |
| 113 Orch                       | ard St, Warr        | iewoo          | d        |            |
| Title                          |                     | 101100         | G        |            |
| STREET                         | ELEVATION           | J              | D        | Α          |
|                                |                     | •              | _        | <i>,</i> , |
| Tony McLair                    | n Architect (Reg    | J. No. 42      | 91)      |            |
| Tel 98108631                   |                     |                |          |            |
| Mob 04022236<br>mclaintony@gm  |                     |                |          |            |
|                                |                     | <b>D</b> (     |          |            |
| Scale 1:150 @ .<br>Project No. | 41                  | Date<br>Drawin | MAY 2023 | Rev.       |
|                                |                     | L ITAWIN       | U INO.   | RAV        |
| 1826                           |                     | 02             | 5        |            |