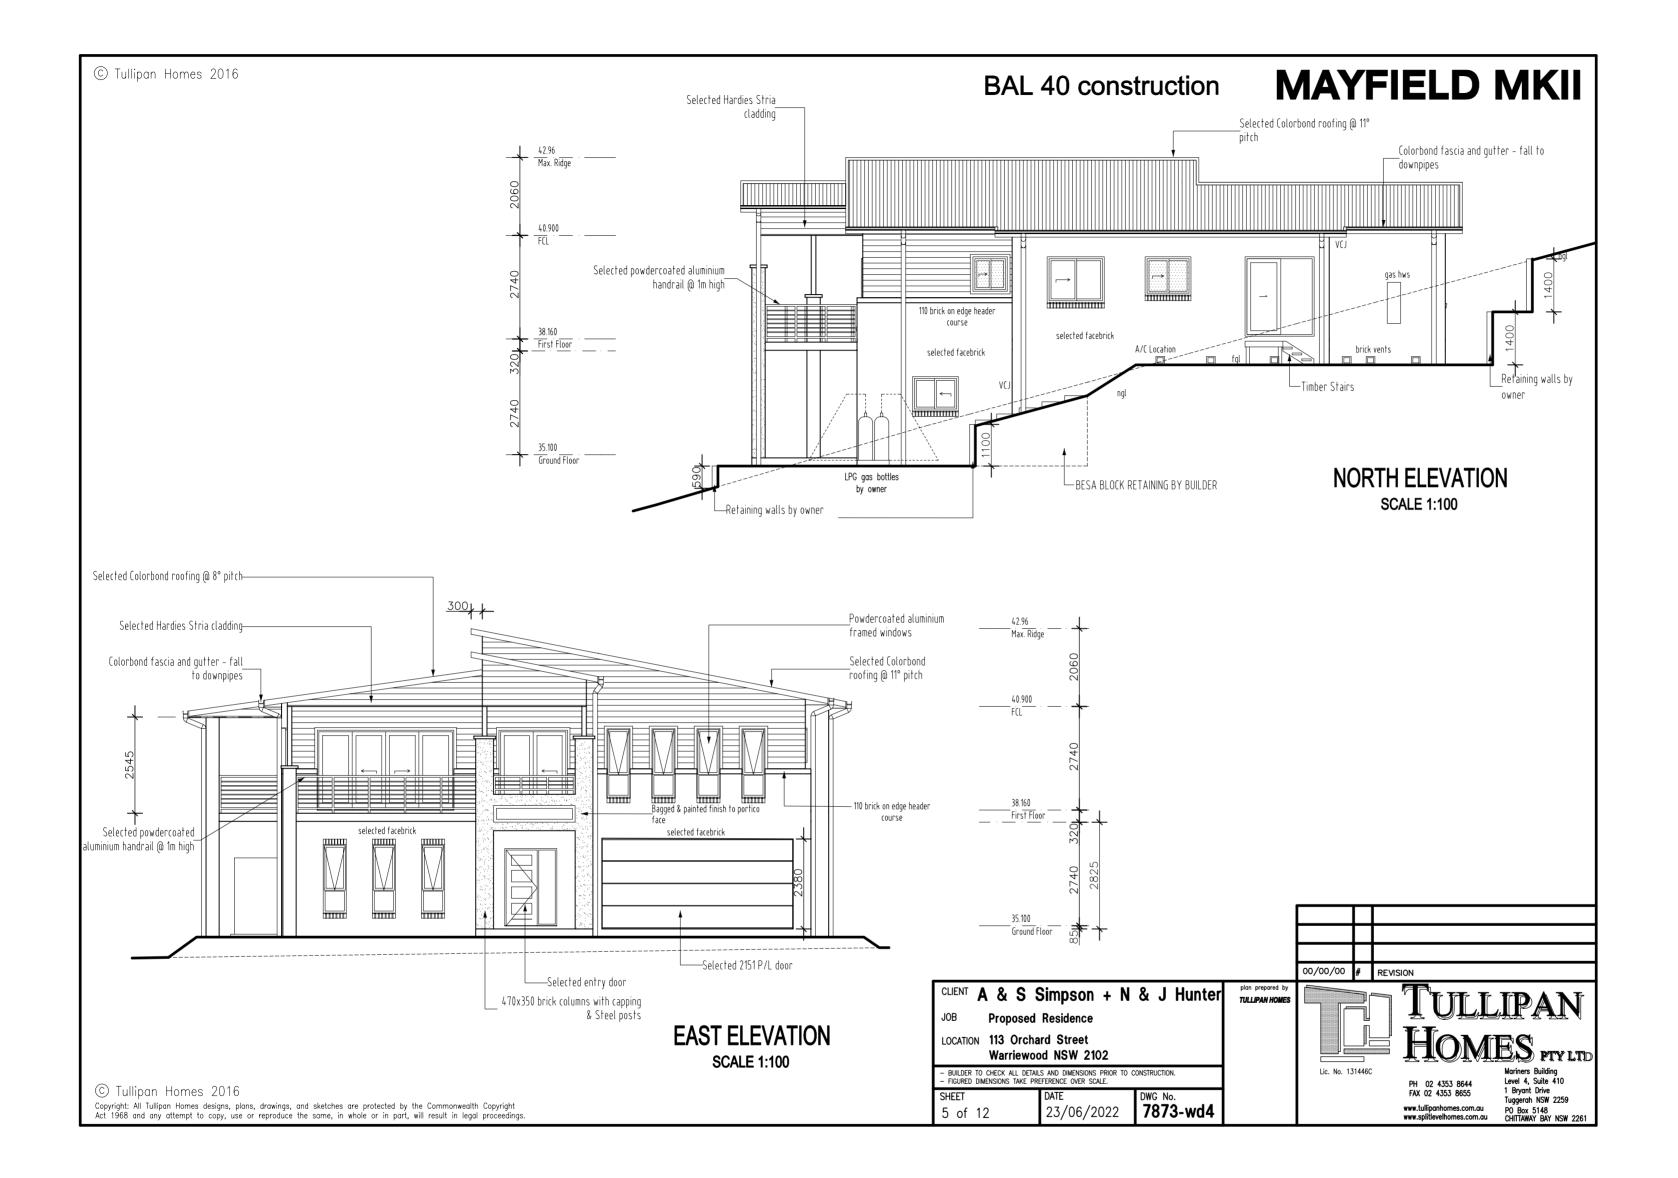

# PROPOSED RESIDENCE

Client: A & S Simpson + N & J Hunter Site: 113 Orchard Street Warriewood NSW 2102 Lot 6, DP 749791

| AA    | Front Page<br>Location Plan     |
|-------|---------------------------------|
| A01   |                                 |
| A02   | Site Plan - Site Anaysis        |
| A03   | Ground Floor Plan               |
| A04   | First Floor Plan                |
| A05   | Elevations                      |
| A06   | Elevations                      |
| A07   | Cross Section & Driveway levels |
| A08   | Water Management Plan           |
| A09   | Shadow Diagram                  |
| A10   | Ground Floor Electrical Plan    |
| A11   | First Floor Electrical Plan     |
| A12   | Gas Plan                        |
| A - A | Wet Area Details                |
| A - B | Wet Area Details                |
|       |                                 |