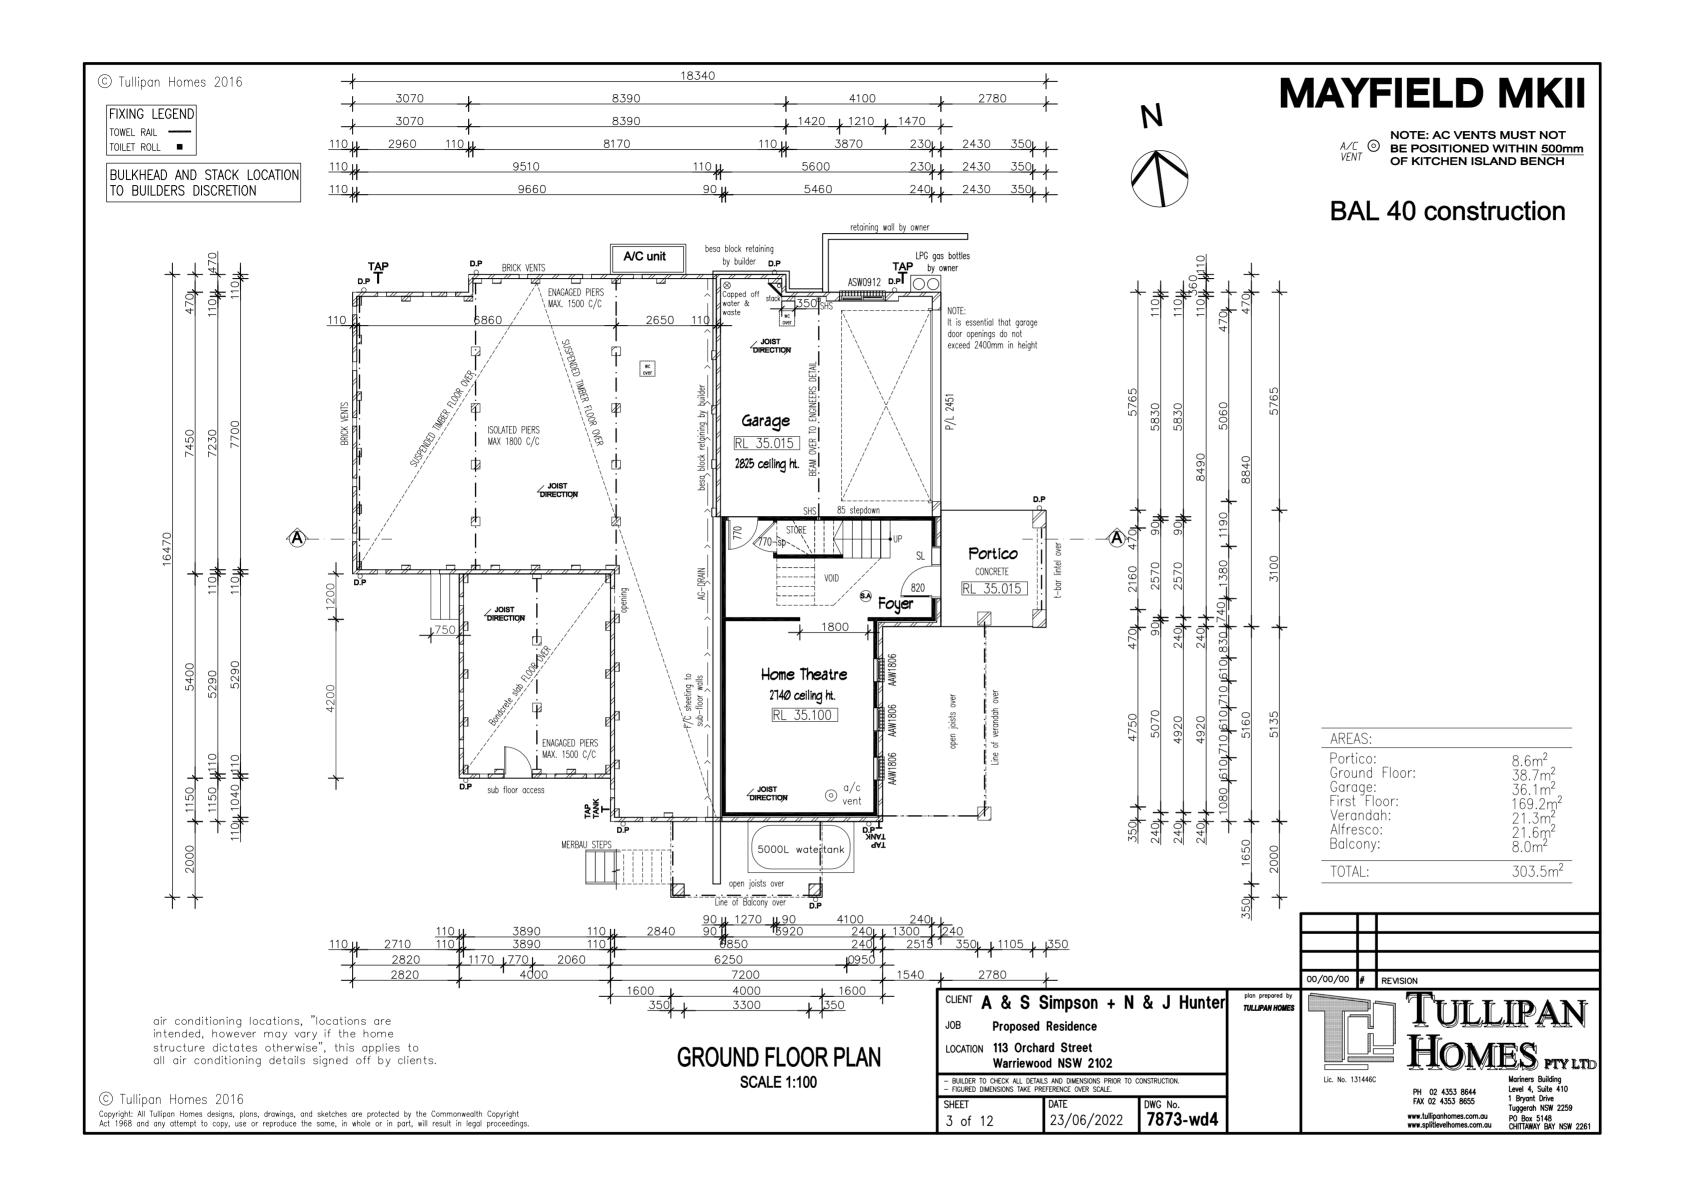

# PROPOSED RESIDENCE

Client: A & S Simpson + N & J Hunter Site: 113 Orchard Street Warriewood NSW 2102 Lot 6, DP 749791

| AA    | Front Page<br>Location Plan     |
|-------|---------------------------------|
| A01   |                                 |
| A02   | Site Plan - Site Anaysis        |
| A03   | Ground Floor Plan               |
| A04   | First Floor Plan                |
| A05   | Elevations                      |
| A06   | Elevations                      |
| A07   | Cross Section & Driveway levels |
| A08   | Water Management Plan           |
| A09   | Shadow Diagram                  |
| A10   | Ground Floor Electrical Plan    |
| A11   | First Floor Electrical Plan     |
| A12   | Gas Plan                        |
| A - A | Wet Area Details                |
| A - B | Wet Area Details                |
|       |                                 |

| Site Details              |              |
|---------------------------|--------------|
| Site Area:                | 9598.8m²     |
| Roof Area:                | 240.9m²      |
| Harvested Roof Area:      | As per BASIX |
| Total Garden & Lawn Area: | 200m²        |