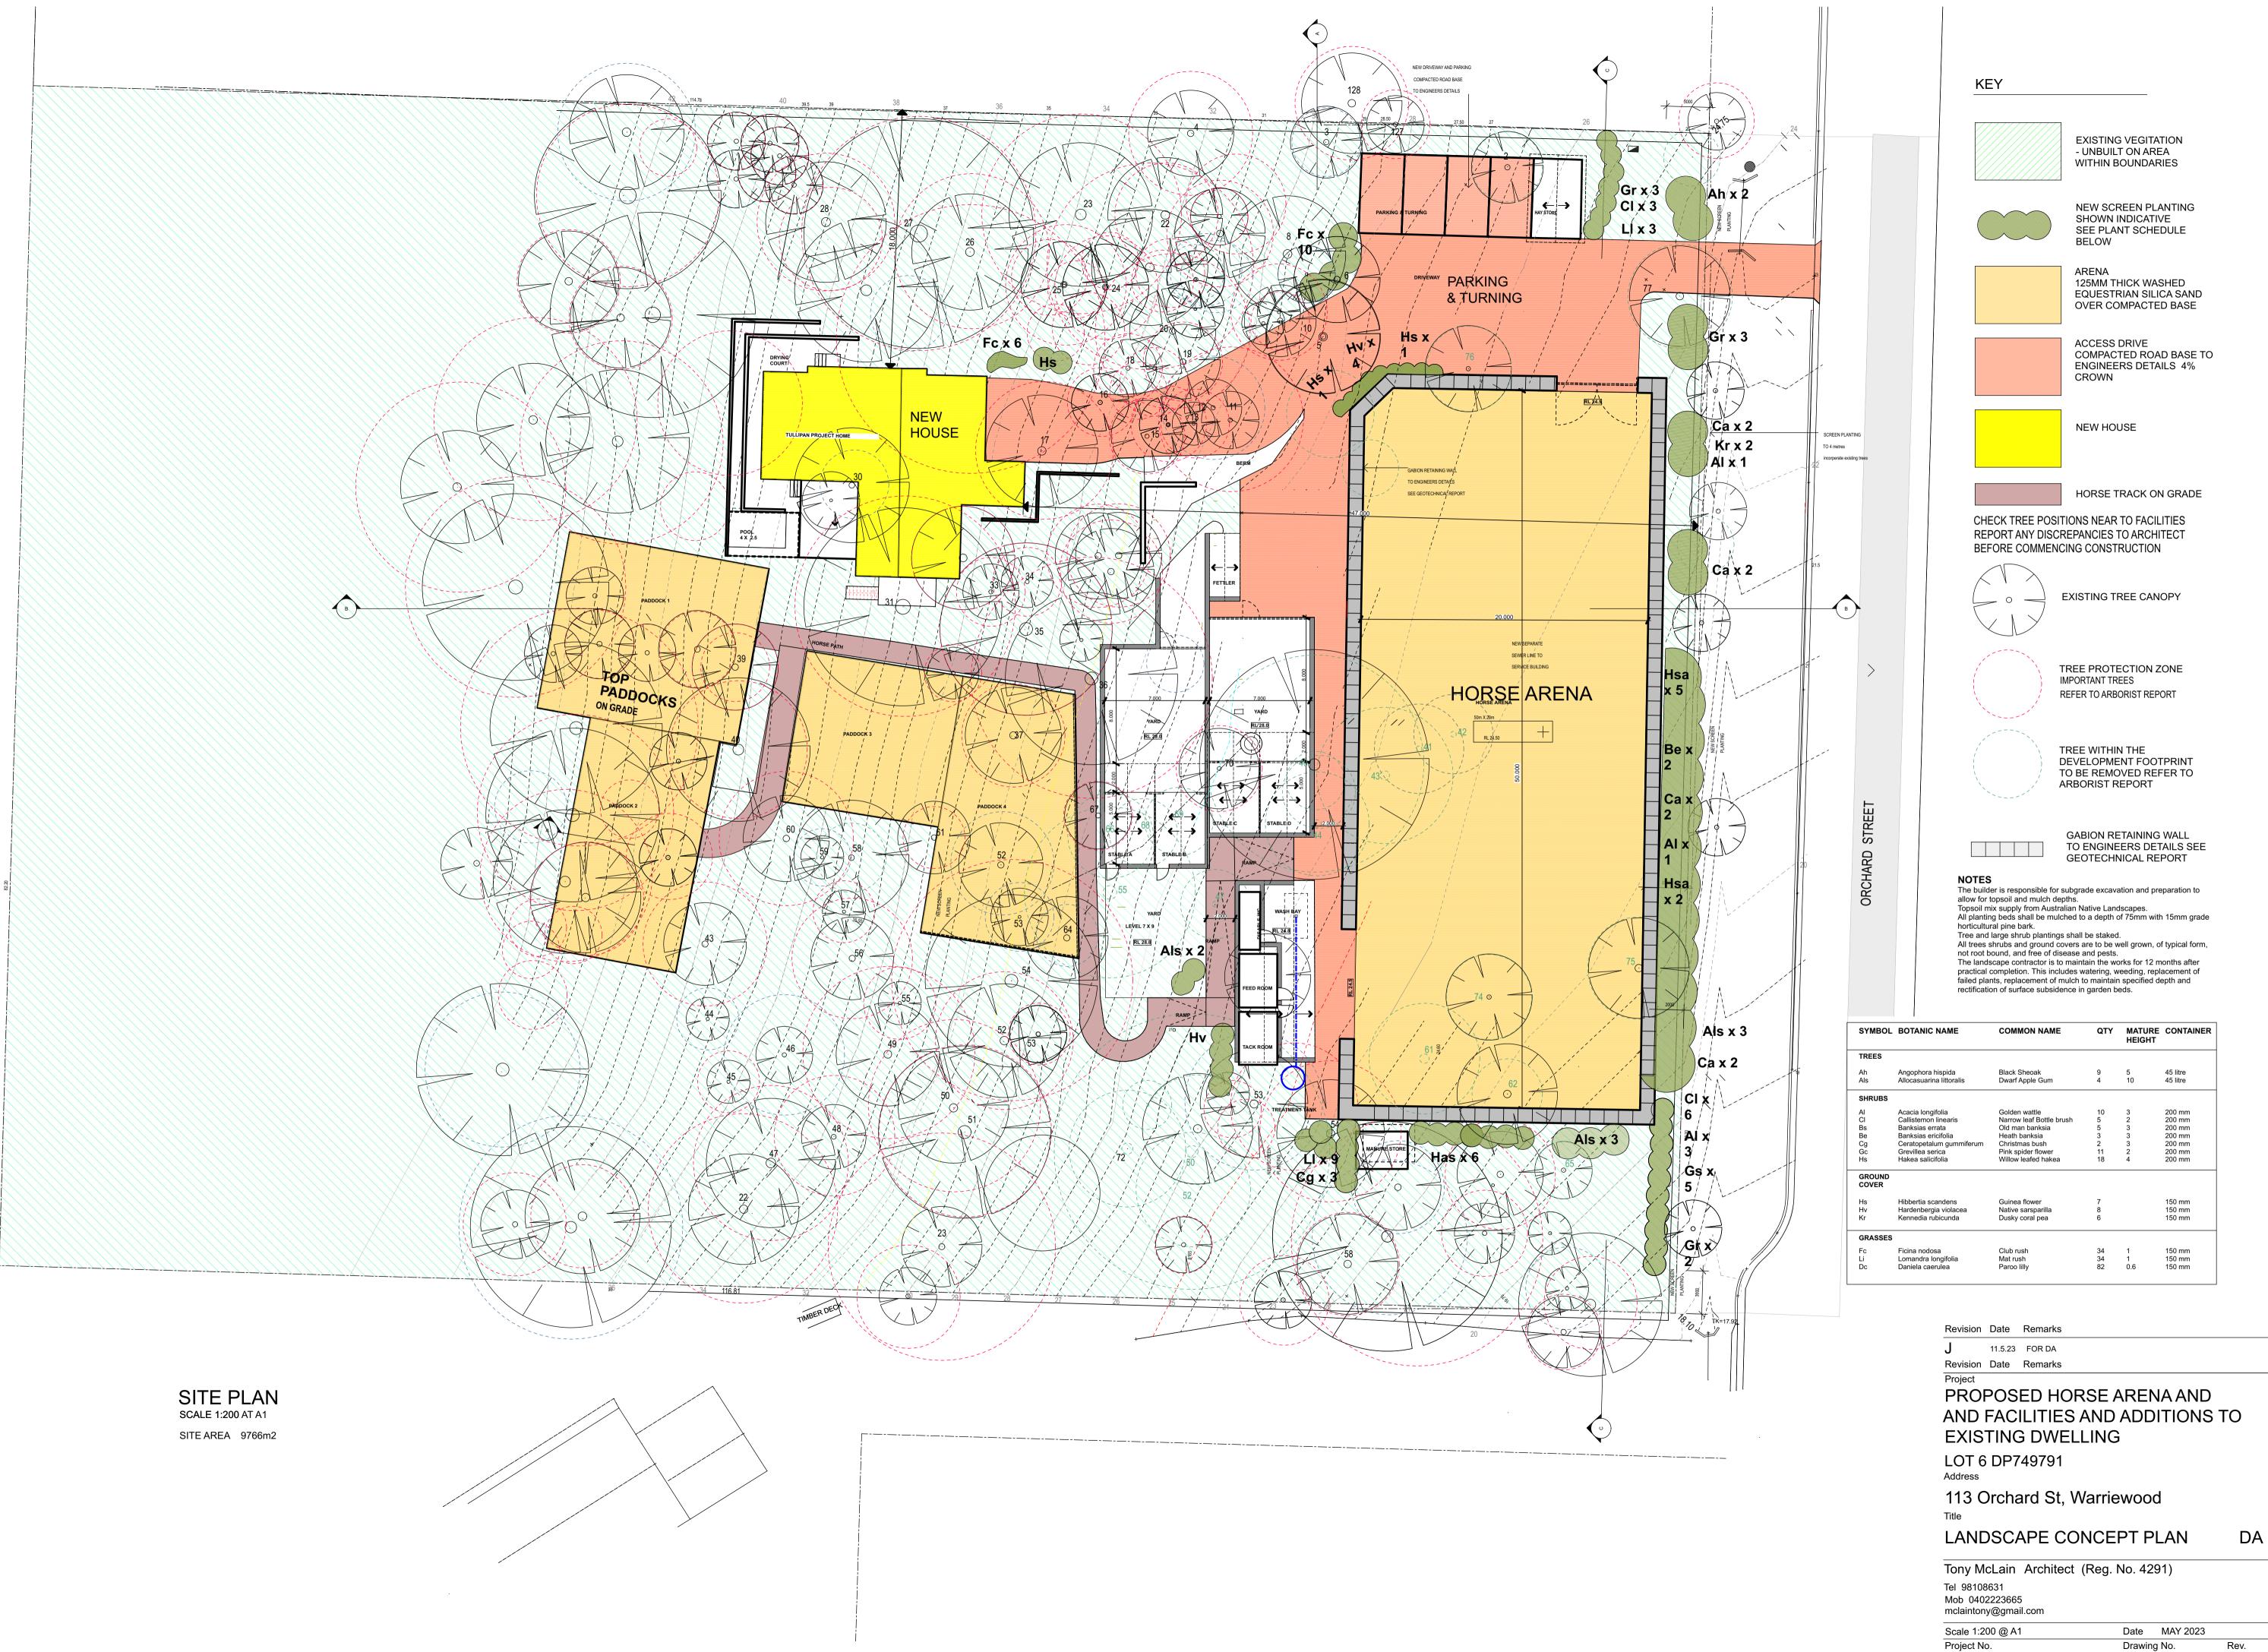

Revision Date Remarks 11.5.23 FOR DA Revision Date Remarks Project PROPOSED HORSE ARENA AND AND FACILITIES AND ADDITIONS TO EXISTING DWELLING LOT 6 DP749791 Address 113 Orchard St, Warriewood Title SITE PLAN DA Tony McLain Architect (Reg. No. 4291) Tel 98108631

Rev.

Mob 0402223665 mclaintony@gmail.com Scale 1:200 @ A1 Date MAY 2023 Project No. **1826** Drawing No. 01

| Revision Date                  | Remarks             |                |          |            |
|--------------------------------|---------------------|----------------|----------|------------|
| J 11.5.2                       | B FOR DA            |                |          |            |
| Revision Date                  | Remarks             |                |          |            |
| Project                        |                     |                |          |            |
| PROPOS                         | SED HORSE           |                | NA AND   |            |
| AND FAC                        | <b>CILITIES ANI</b> | D ADD          | ITIONS   | ТО         |
| EXISTIN                        | G DWELLIN           | G              |          |            |
| LOT 6 DP<br>Address            | 749791              |                |          |            |
| 113 Orch                       | ard St, Warr        | iewoo          | d        |            |
| Title                          |                     | 101100         | G        |            |
| STREET                         | ELEVATION           | J              | D        | Α          |
|                                |                     | •              | _        | <i>,</i> , |
| Tony McLair                    | n Architect (Reg    | J. No. 42      | 91)      |            |
| Tel 98108631                   |                     |                |          |            |
| Mob 04022236<br>mclaintony@gm  |                     |                |          |            |
|                                |                     | <b>D</b> (     |          |            |
| Scale 1:150 @ .<br>Project No. | 41                  | Date<br>Drawin | MAY 2023 | Rev.       |
|                                |                     | L ITAWIN       | U INO.   | RAV        |
| 1826                           |                     | 02             | 5        |            |