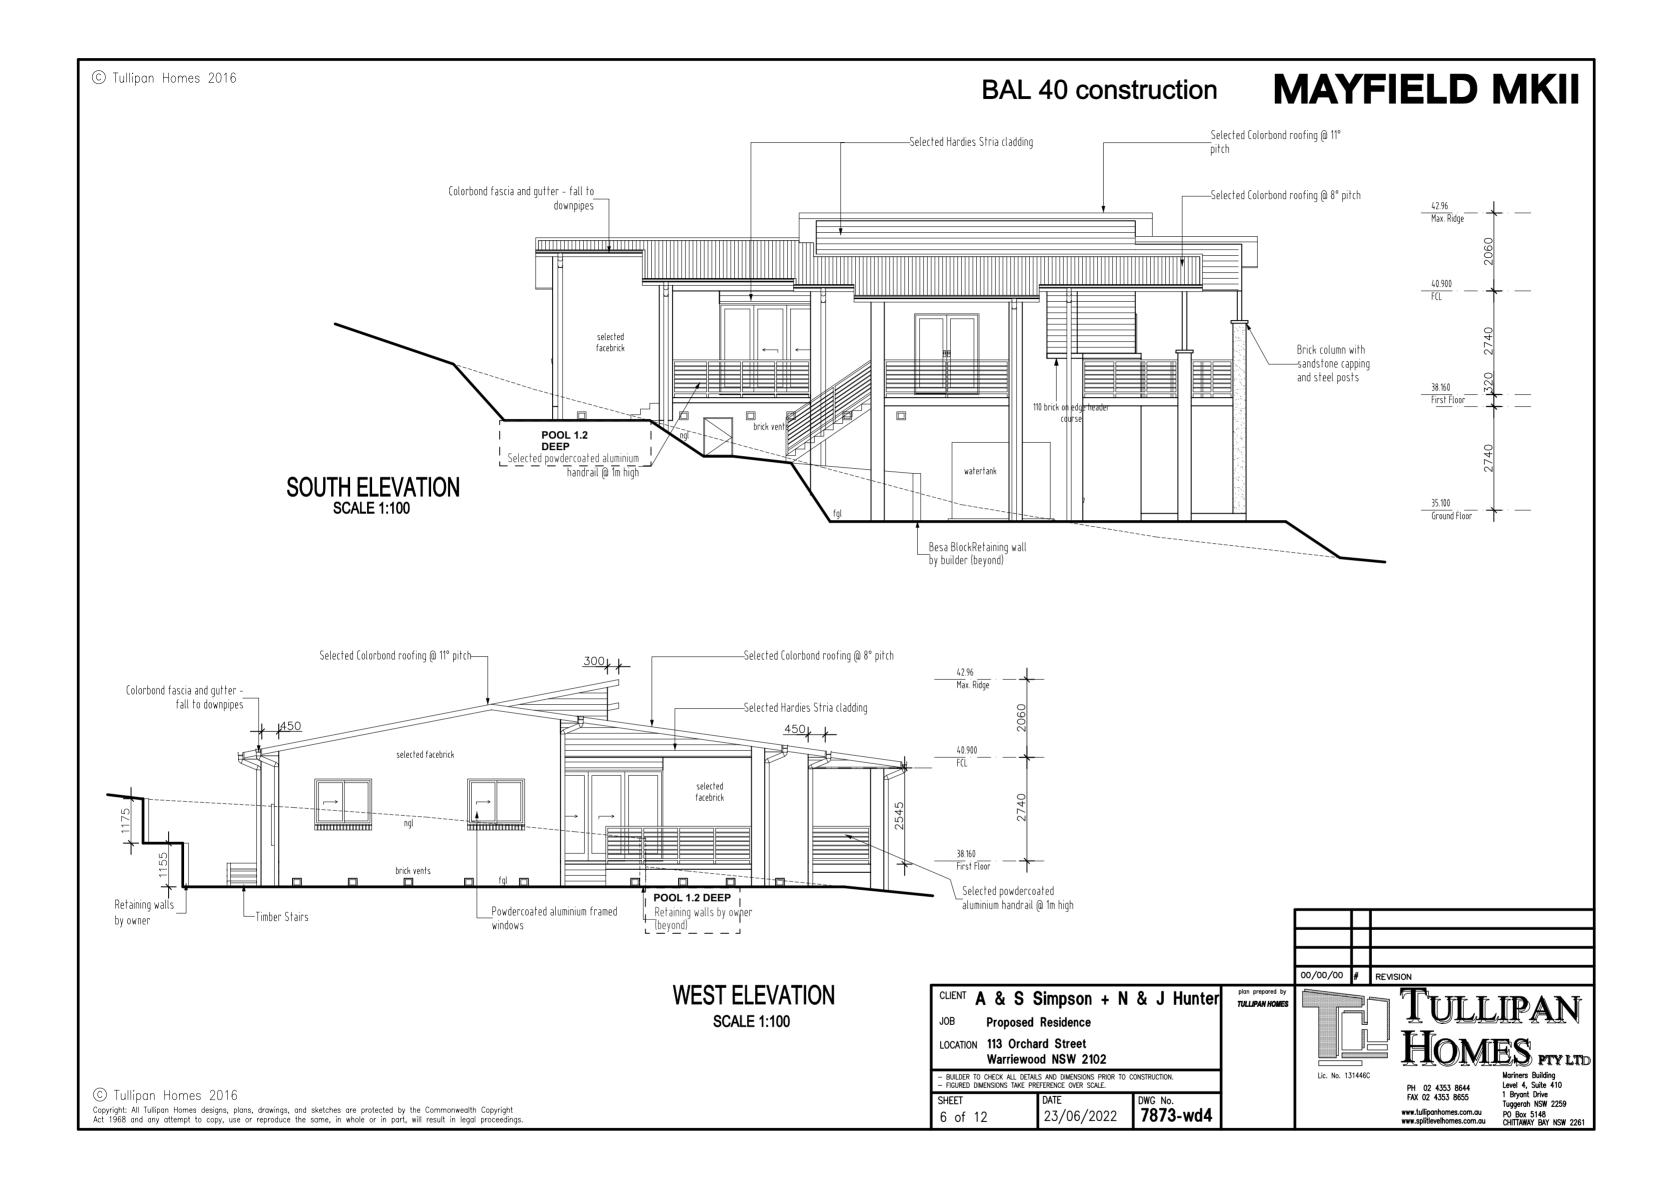

# PROPOSED RESIDENCE

Client: A & S Simpson + N & J Hunter Site: 113 Orchard Street Warriewood NSW 2102 Lot 6, DP 749791

| AA    | Front Page<br>Location Plan     |
|-------|---------------------------------|
| A01   |                                 |
| A02   | Site Plan - Site Anaysis        |
| A03   | Ground Floor Plan               |
| A04   | First Floor Plan                |
| A05   | Elevations                      |
| A06   | Elevations                      |
| A07   | Cross Section & Driveway levels |
| A08   | Water Management Plan           |
| A09   | Shadow Diagram                  |
| A10   | Ground Floor Electrical Plan    |
| A11   | First Floor Electrical Plan     |
| A12   | Gas Plan                        |
| A - A | Wet Area Details                |
| A - B | Wet Area Details                |
|       |                                 |