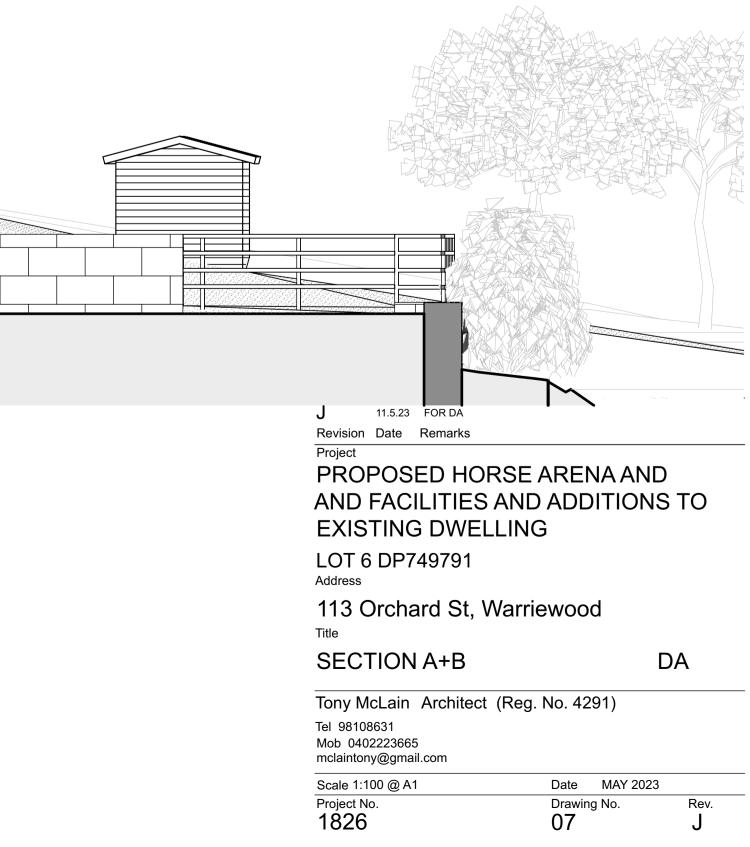

PROPOSED HORSE ARENA AND

RevisionDateRemarksJ11.5.23FOR DARevisionDateRemarks

Project

| AND FACILITIES AND ADDITIONS TO |
|---------------------------------|
|                                 |
| EXISTING DWELLING               |

1826

| 00 @ A1 | Date                | MAY 2023 |   |
|---------|---------------------|----------|---|
| ı.      | Drawing<br><b>7</b> | g No.    | I |
|         |                     |          |   |

| PROPOSED HORSE ARENA AND<br>AND FACILITIES AND ADDITIONS TO<br>EXISTING DWELLING<br>LOT 6 DP749791<br>Address |                                   |                |  |
|---------------------------------------------------------------------------------------------------------------|-----------------------------------|----------------|--|
| 113 Orchard St, Warri                                                                                         | ewood                             |                |  |
| PERSPECTIVES                                                                                                  |                                   | DA             |  |
| Tony McLain Architect (Reg.<br>Tel 98108631<br>Mob 0402223665<br>mclaintony@gmail.com                         | No. 4291)                         |                |  |
| Scale @ A1<br>Project No.<br>1826                                                                             | Date MAY 202<br>Drawing No.<br>08 | 3<br>Rev.<br>J |  |