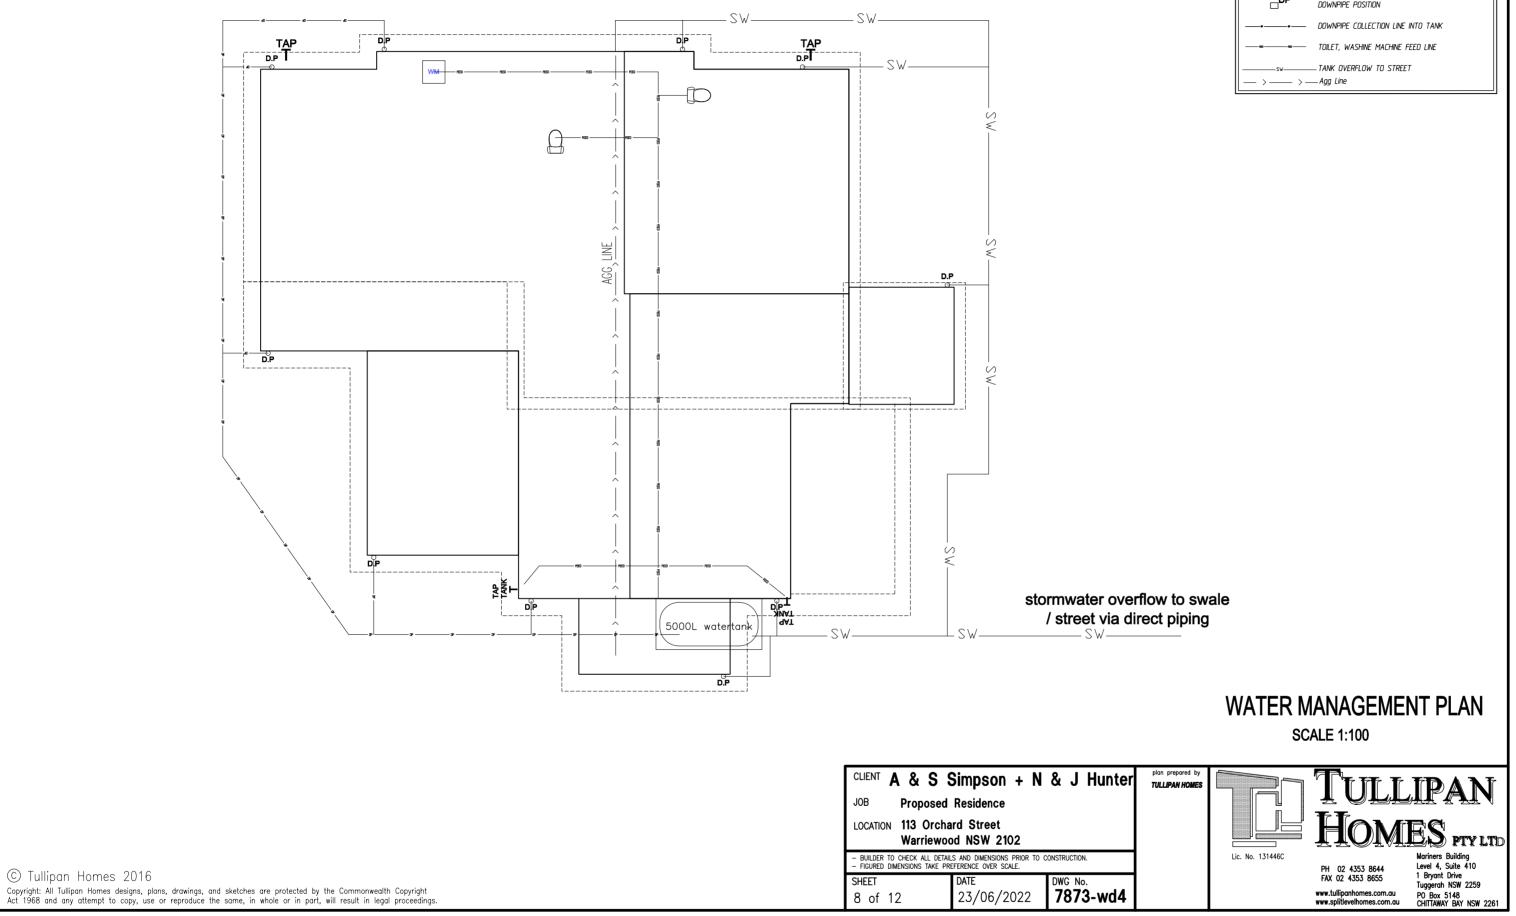

, Title

TULIPAN RESIDENCE

Tony McLain Architect (Reg. No. 4291) Tel 98108631 Mob 0402223665 mclaintony@gmail.com

Scale 1:1 @ A1 Project No. **1826**  Date APRIL 2023 Drawing No. 27

| STORMWATER LEGEND |                                         |  |  |
|-------------------|-----------------------------------------|--|--|
|                   | TOLET                                   |  |  |
|                   | WASHING MACHINE                         |  |  |
|                   | YARD TAP                                |  |  |
| TA <u>P</u> -tank | YARD TAP FROM TANK                      |  |  |
|                   | DownPipe Position                       |  |  |
| <b>r</b>          | DOWNPIPE COLLECTION LINE INTO TANK      |  |  |
| s                 | Toilet, washine machine feed line       |  |  |
|                   | — TANK OVERFLOW TO STREET<br>— Agg Line |  |  |

| AND FACILITIES AND ADDITIONS TO EXISTING DWELLING      |                   |           |  |
|--------------------------------------------------------|-------------------|-----------|--|
| LOT 6 DP749791 Address                                 |                   |           |  |
| 113 Orchard St, Warrie                                 | ewood             |           |  |
| SOUTH ELEVATION                                        |                   | DA        |  |
| Tony McLain Architect (Reg.                            | No. 4291)         |           |  |
| Tel 98108631<br>Mob 0402223665<br>mclaintony@gmail.com |                   |           |  |
| Scale 1:150 @ A1                                       | Date MAY 2        | 2023      |  |
| Project No.<br>1826                                    | Drawing No.<br>05 | Rev.<br>J |  |