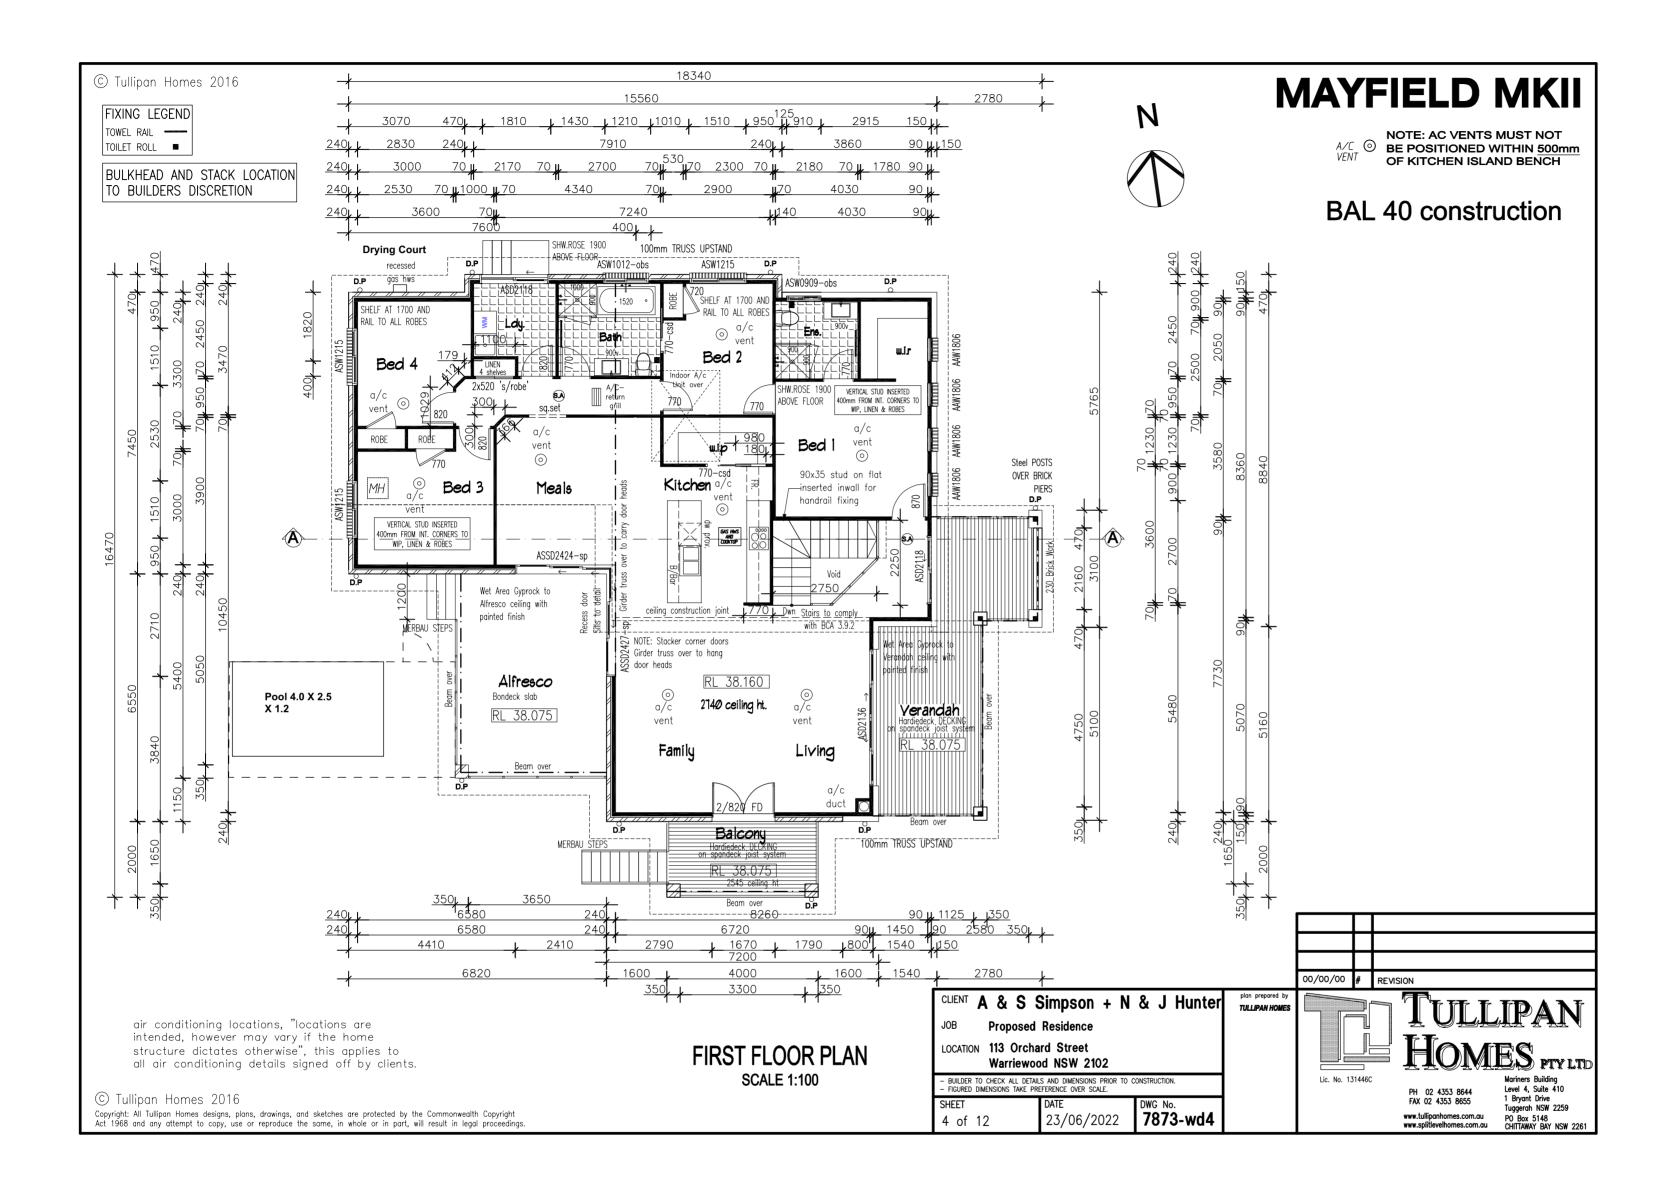

# PROPOSED RESIDENCE

Client: A & S Simpson + N & J Hunter Site: 113 Orchard Street Warriewood NSW 2102 Lot 6, DP 749791

| AA    | Front Page<br>Location Plan     |
|-------|---------------------------------|
| A01   |                                 |
| A02   | Site Plan - Site Anaysis        |
| A03   | Ground Floor Plan               |
| A04   | First Floor Plan                |
| A05   | Elevations                      |
| A06   | Elevations                      |
| A07   | Cross Section & Driveway levels |
| A08   | Water Management Plan           |
| A09   | Shadow Diagram                  |
| A10   | Ground Floor Electrical Plan    |
| A11   | First Floor Electrical Plan     |
| A12   | Gas Plan                        |
| A - A | Wet Area Details                |
| A - B | Wet Area Details                |
|       |                                 |