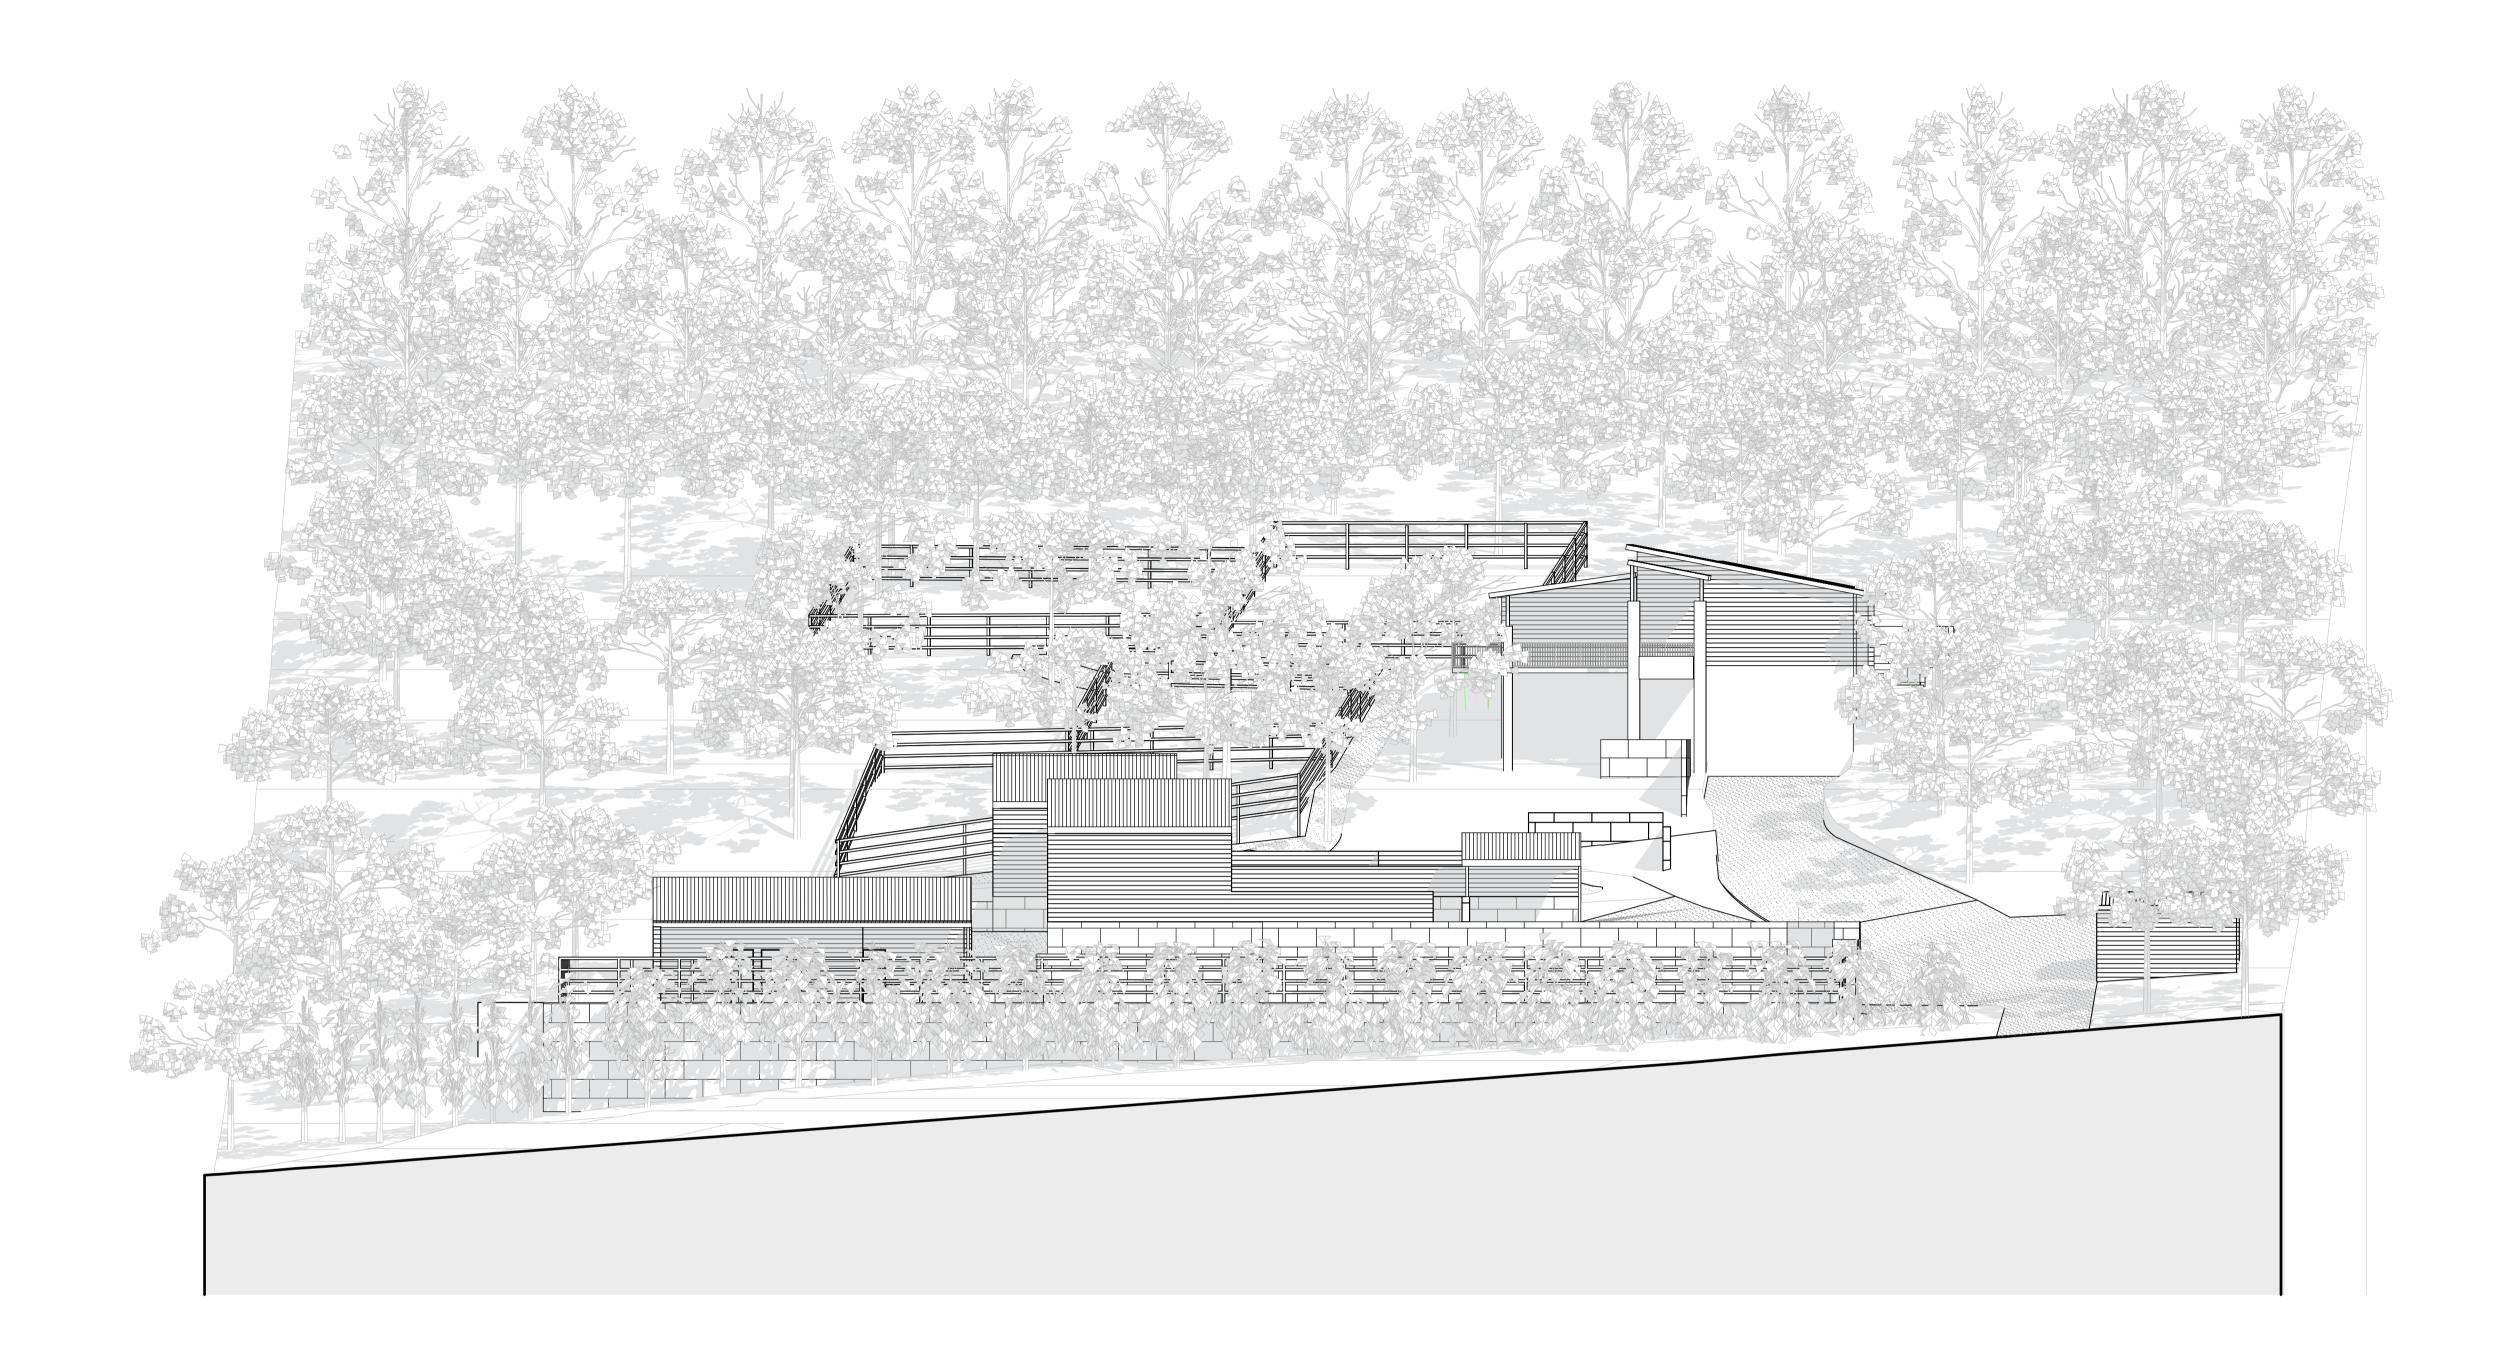

| AND FACILITIES AND ADDITIONS TO EXISTING DWELLING      |                   |           |  |
|--------------------------------------------------------|-------------------|-----------|--|
| LOT 6 DP749791 Address                                 |                   |           |  |
| 113 Orchard St, Warrie                                 | ewood             |           |  |
| SOUTH ELEVATION                                        |                   | DA        |  |
| Tony McLain Architect (Reg.                            | No. 4291)         |           |  |
| Tel 98108631<br>Mob 0402223665<br>mclaintony@gmail.com |                   |           |  |
| Scale 1:150 @ A1                                       | Date MAY 2        | 2023      |  |
| Project No.<br>1826                                    | Drawing No.<br>05 | Rev.<br>J |  |

PROPOSED HORSE ARENA AND

RevisionDateRemarksJ11.5.23FOR DARevisionDateRemarks

Project

| AND FACILITIES AND ADDITIONS TO |
|---------------------------------|
|                                 |
| EXISTING DWELLING               |