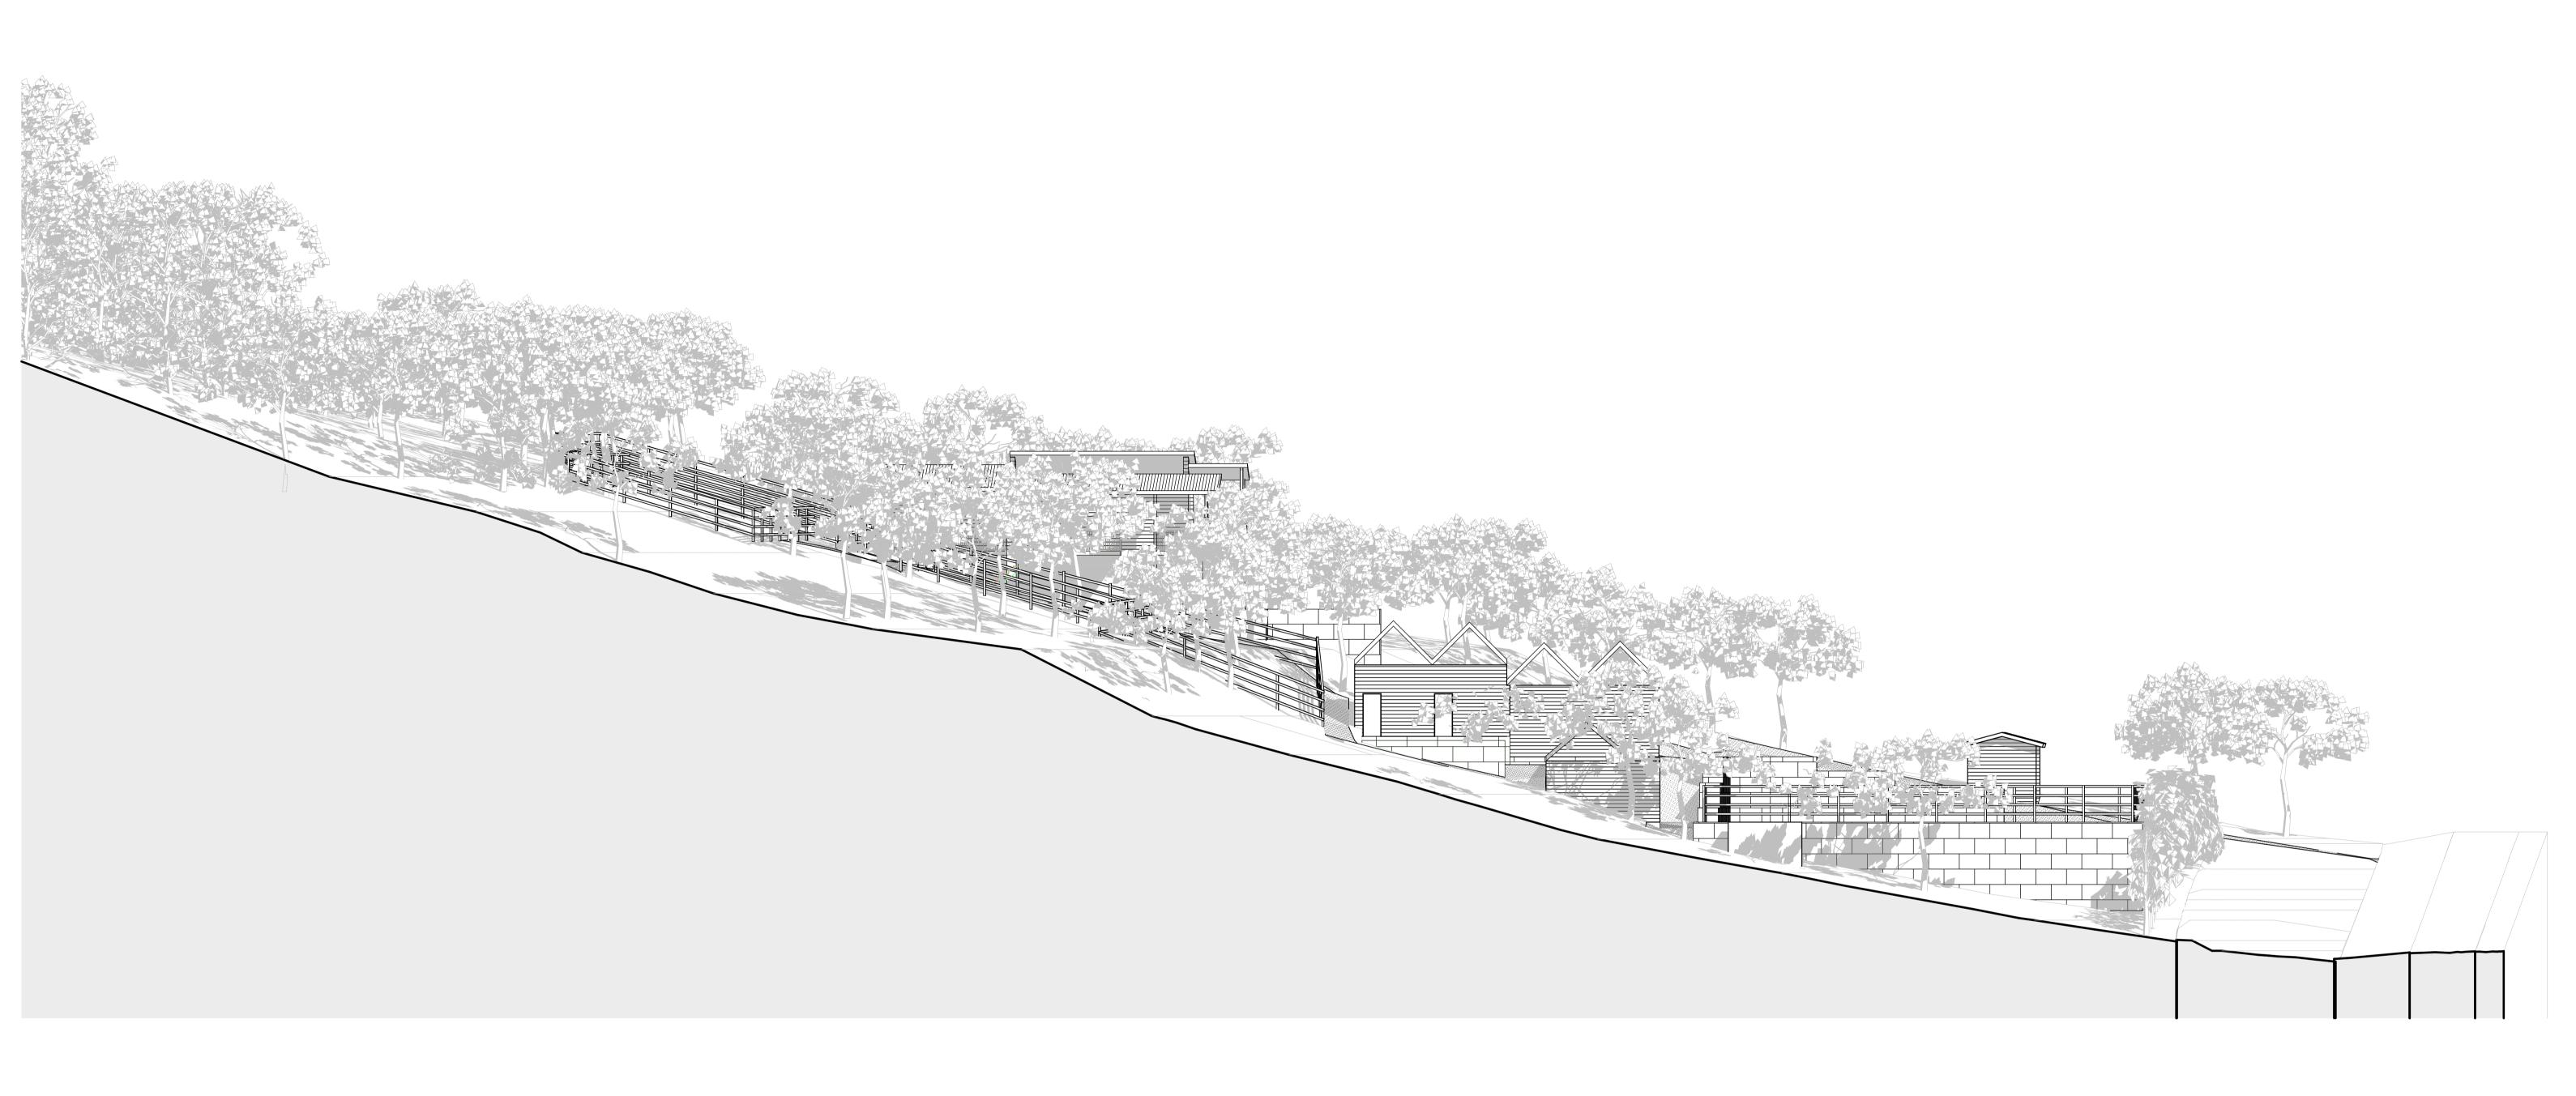

| AND FACILITIES AND ADDITIONS TO EXISTING DWELLING      |                   |           |  |
|--------------------------------------------------------|-------------------|-----------|--|
| LOT 6 DP749791 Address                                 |                   |           |  |
| 113 Orchard St, Warrie                                 | ewood             |           |  |
| SOUTH ELEVATION                                        |                   | DA        |  |
| Tony McLain Architect (Reg.                            | No. 4291)         |           |  |
| Tel 98108631<br>Mob 0402223665<br>mclaintony@gmail.com |                   |           |  |
| Scale 1:150 @ A1                                       | Date MAY 2        | 2023      |  |
| Project No.<br>1826                                    | Drawing No.<br>05 | Rev.<br>J |  |