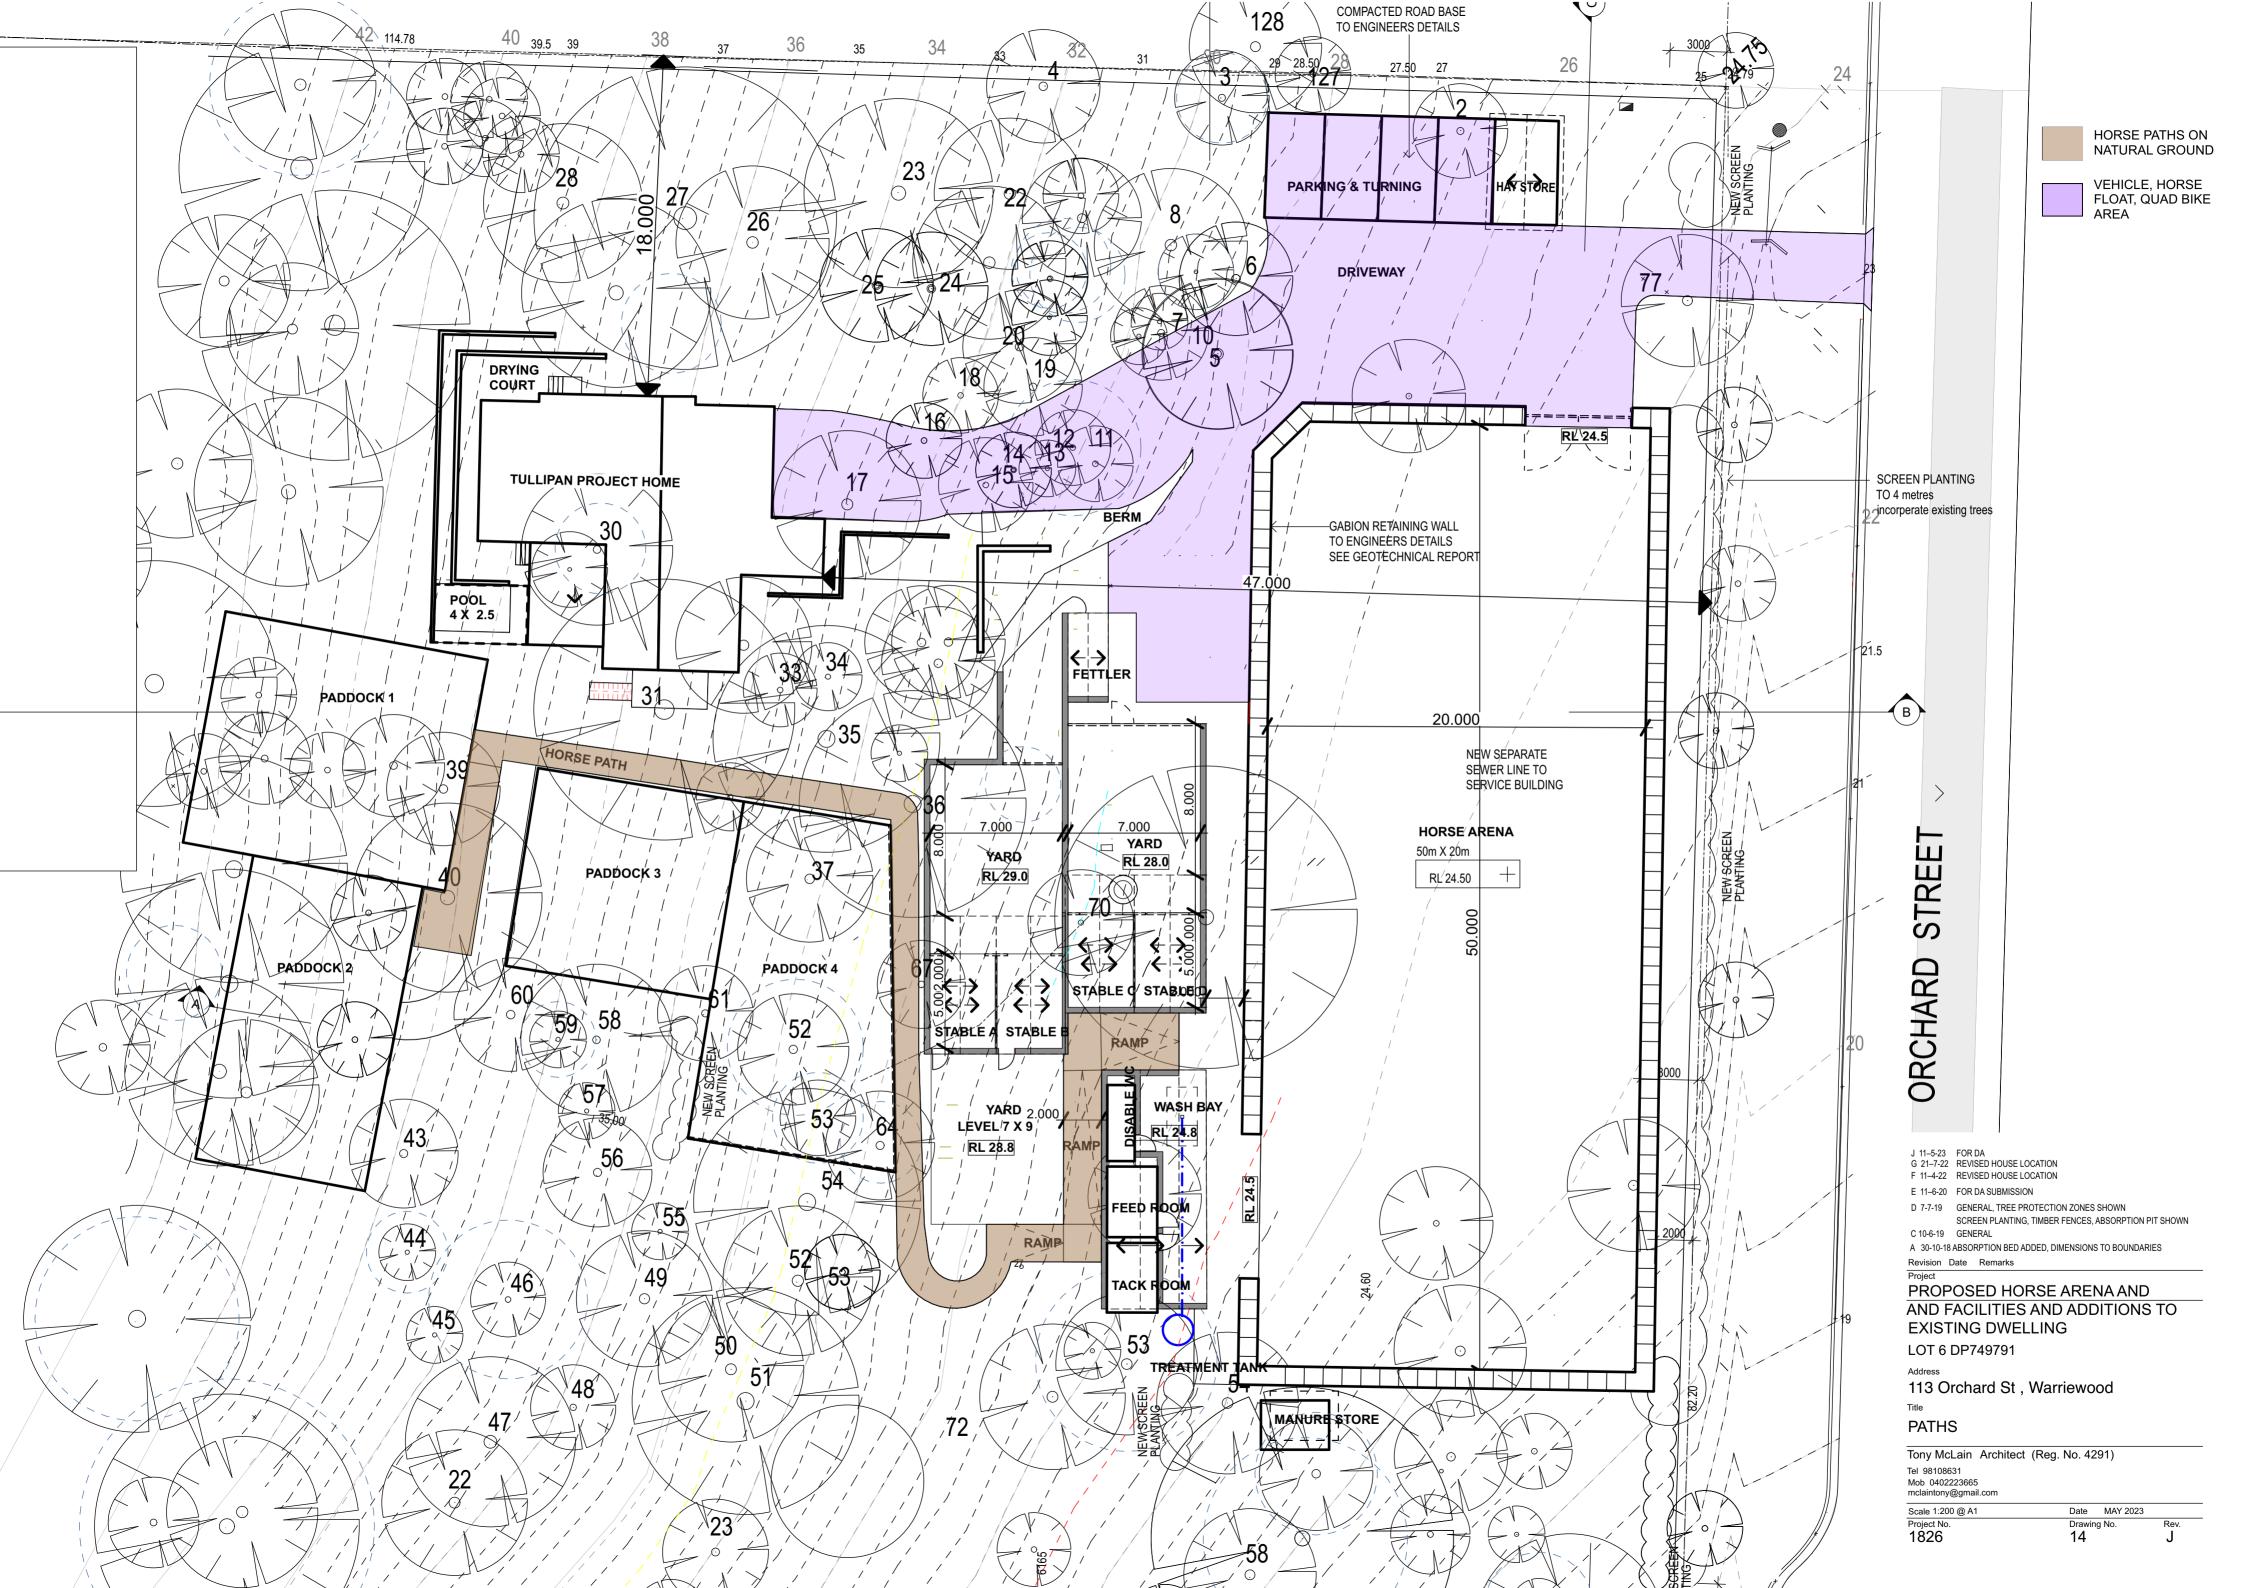

Revision Date Remarks 11.5.23 FOR DA Revision Date Remarks Project PROPOSED HORSE ARENA AND AND FACILITIES AND ADDITIONS TO EXISTING DWELLING LOT 6 DP749791 Address 113 Orchard St, Warriewood Title SITE PLAN DA Tony McLain Architect (Reg. No. 4291) Tel 98108631