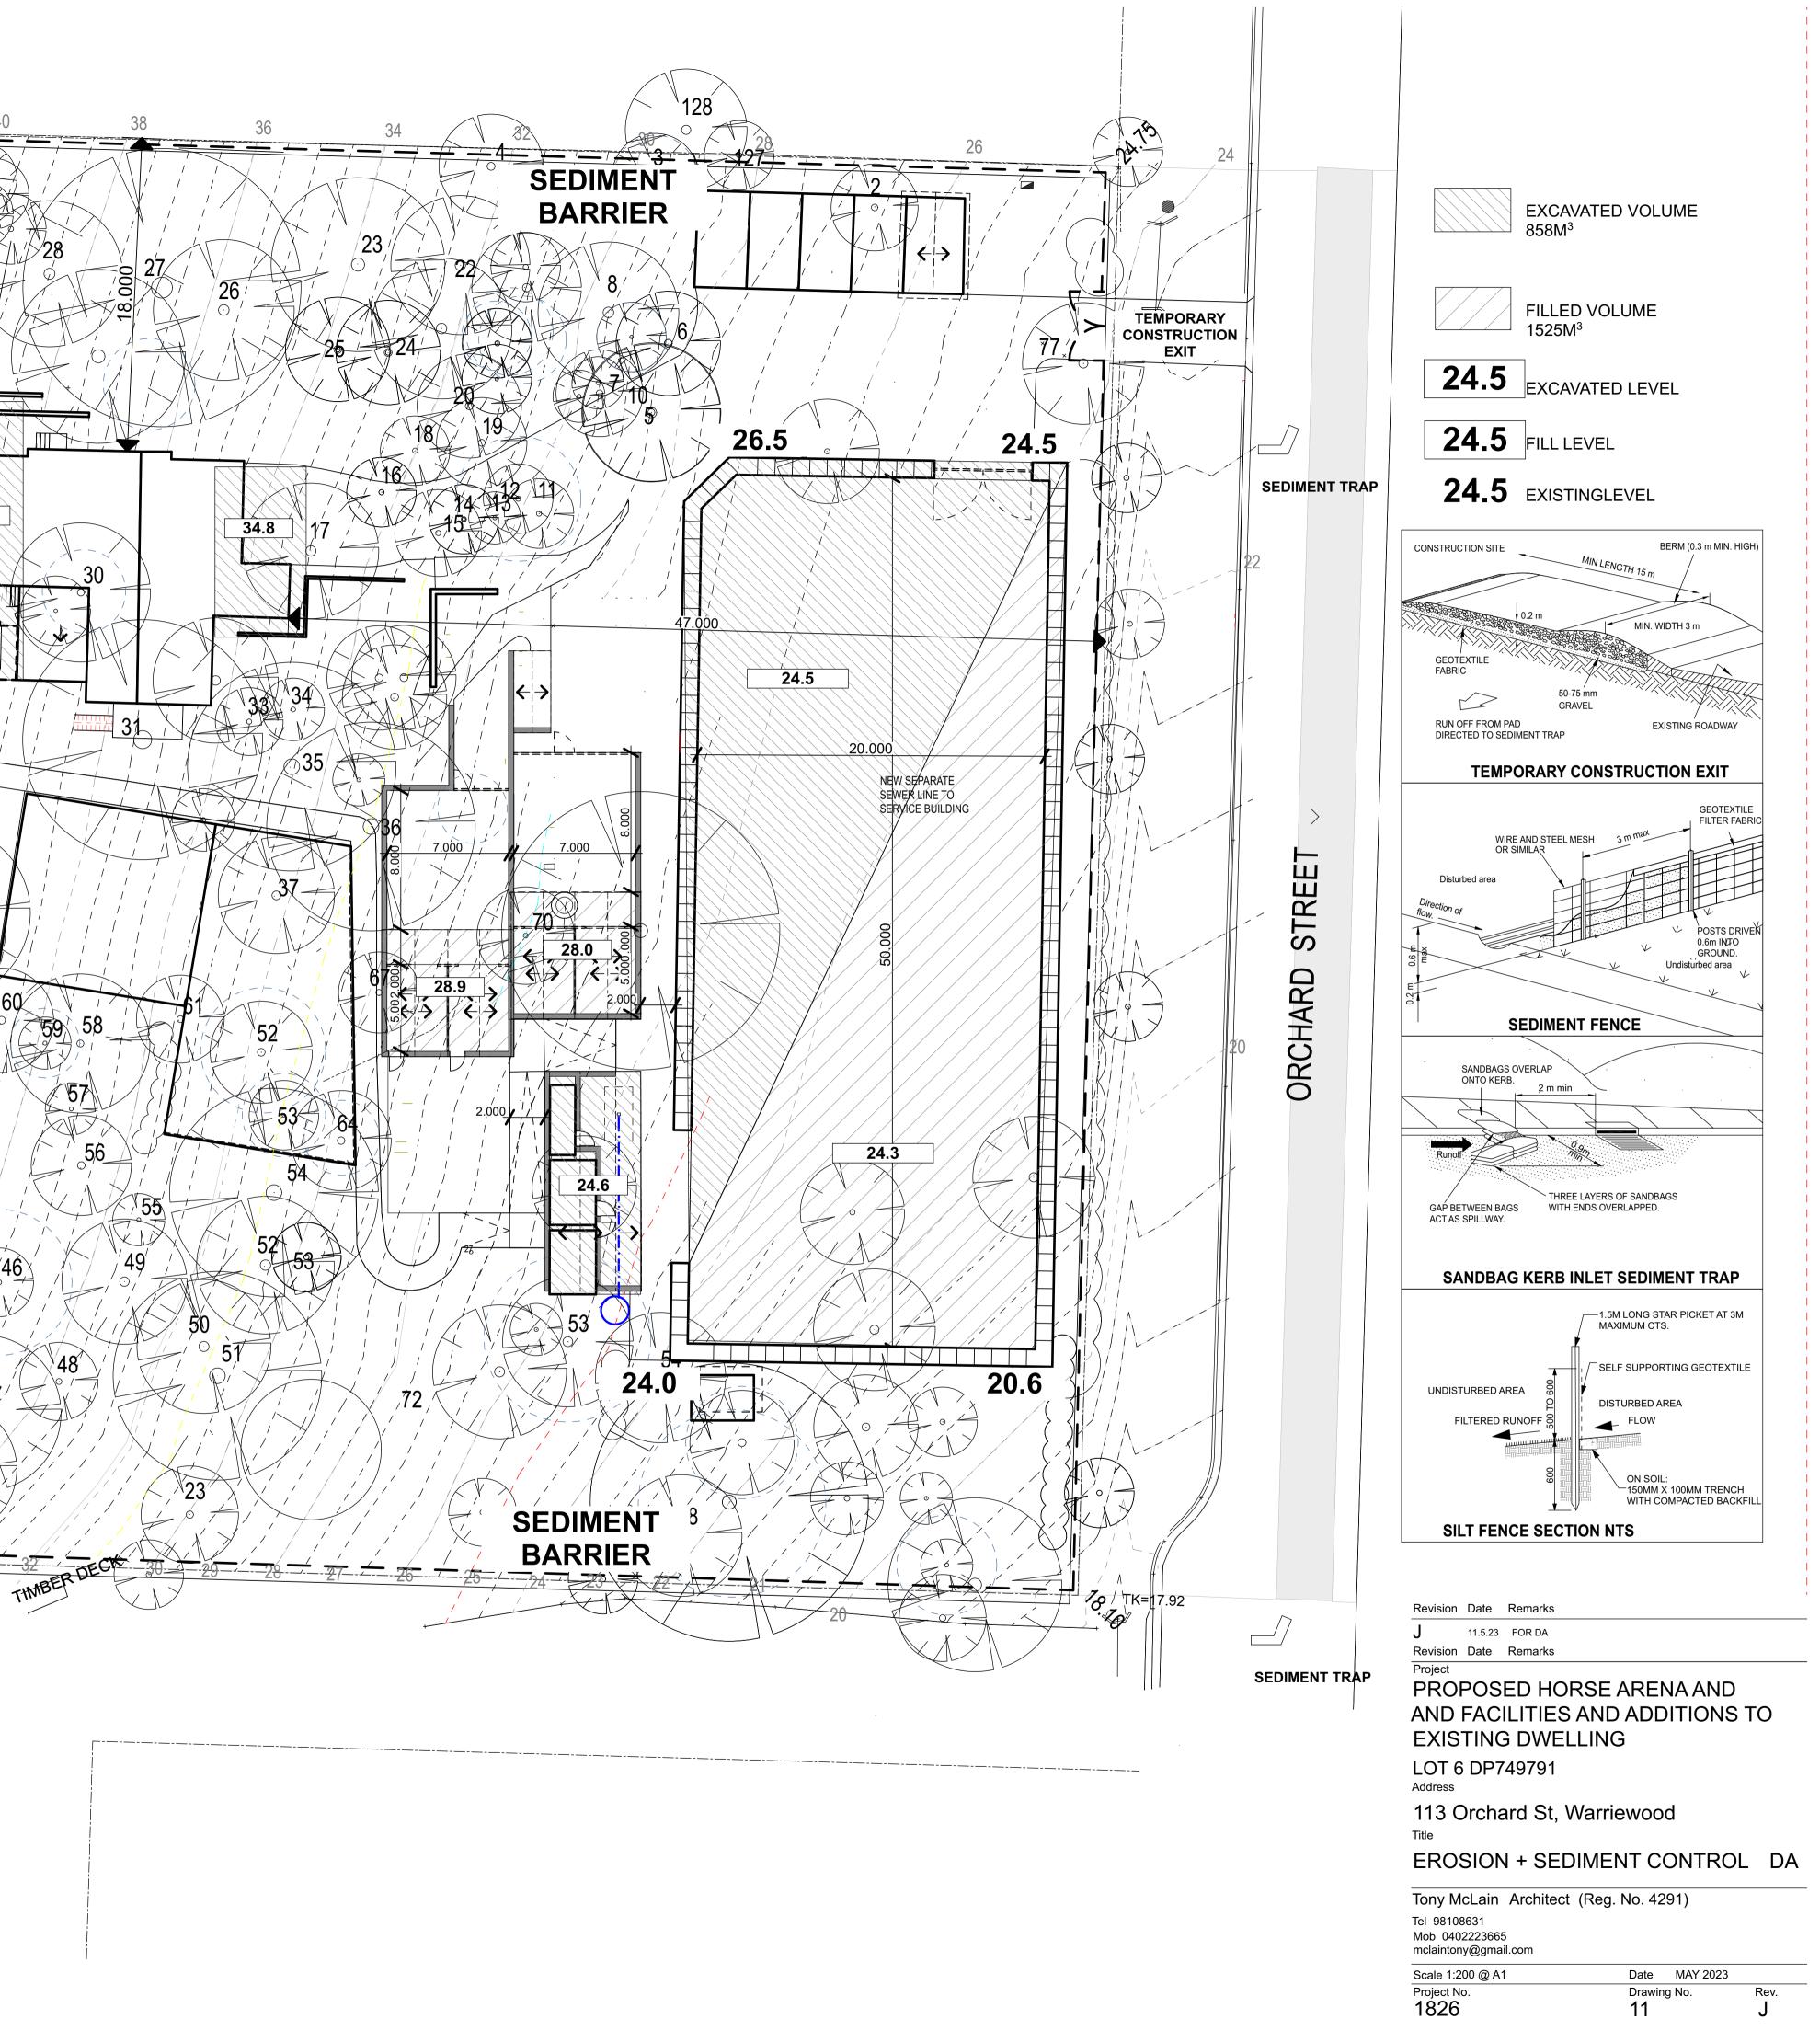

# SOIL and WATER MANAGEMENT PLAN

- 1 Minimise the area of soils exposed at any one time.

- 2 Conserve topsoil where removed and stockpile for future use.
  3 Protect stockpiles. Install sediment barrier on down slope side.
  4 Preserve existing vegetation not impacted by the approved work.
  5 Prevent soil, sand and sediments leaving the site.
  6 Control water surface flows through the site in a manner that

  a) Diverts clean water runoff around disturbed areas
  b) Ensure surface runoff occurs at non-orodible velocities b) Ensure surface runoff occurs at non-erodible velocities c) Ensures that disturbed areas are promptly rehabilitated
- 7Sediment and erosion control measures are to be in place before site work starts 8 Materials are not to be tracked onto Orchard Street by vehicles entering or leaving the site.

# **EROSION CONTROL NOTES**

\_\_\_\_\_

- Erosion control measures to be in place prior to work starting
   Rehabilitation work includes the completion of all construction work and landscaping. A program of progressive rehabilitation should be implemented to minimise erosion
   Protect existing gutter at entry with Sediment Trap
   Only one construction Entry point shall be used during construction.
   During wet weather mud is to be hosed off vehicles prior to leaving the site.
   Sediment traps and barriers shall be inspected after each storm, cleaned and replaced if necessary.
   Remove all sediment and barriers after the completion of the works.

# TEMPORARY EXIT CONSTRUCTION NOTES

- Strip topsoil and level entry area.
   Compact sub grade.
   Cover area with geotextile fabric.
   Construct 200mm pad over fabric using road base or 30mm aggregate. Minimum length 10 metres and minimum width 3 metres.
   Construct hump immediately within boundary to divert water away to a sediment fence or trap.

## SEDIMENT BARRIER FENCE

- Construct fence as close as possible parallel to site contours.
   1500 mm star pickets at max 3m centrs Cover area with geotextile fabric.
   Form a shallow trench, 150 x 100 mm along the upslope for the geotextile fabric to be embedded.
- 4 Backfill trench over the base of the fabric.
- 5 Fix geotextile fabric to the upslope side of the posts with wire ties
- 6 Lap joins at support posts with a 150 mm overlap.