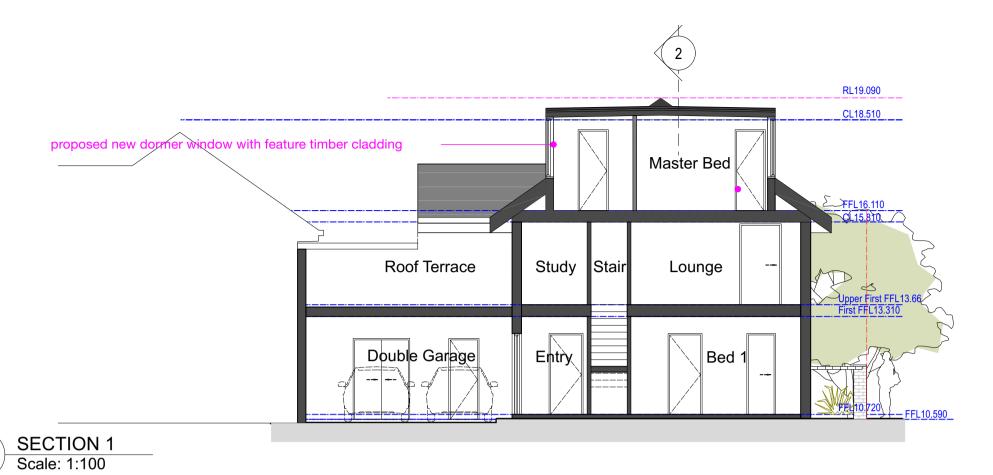

**SECTION 2** Scale: 1:100

> NOTE: All windows and doors to be replaced with new aluminium framed low e glass

**DUKTIG Design Pty Ltd** 17 Bedford Crescent Collaroy NSW 2097 T: +61 466606737 E: alex@duktig.com.au This drawing is copyright © and shall remain the property of Duktig Design.

No reproduction without permission. Unless noted otherwise this drawing is not for construction. Do not scale from drawings, figured dimension shall take precedence.

13/7/21

Sections 1&2

| 7/6/21 DA Application  |           |          |  |  |  |            |           |       |   |  |
|------------------------|-----------|----------|--|--|--|------------|-----------|-------|---|--|
| SSUE                   | DATE      | REVISION |  |  |  |            |           |       |   |  |
| 193 Ocean St Narrabeen |           |          |  |  |  |            |           | 21002 |   |  |
| Ms Rose Farina         |           |          |  |  |  | DATE#      | ATE# DWG# |       |   |  |
| IVIS INU               | se railla | 1        |  |  |  | SCALE @ A3 | 1:100     | DA13  | В |  |
| WG                     |           |          |  |  |  | DRAWN      | AW        | פותם  | ט |  |