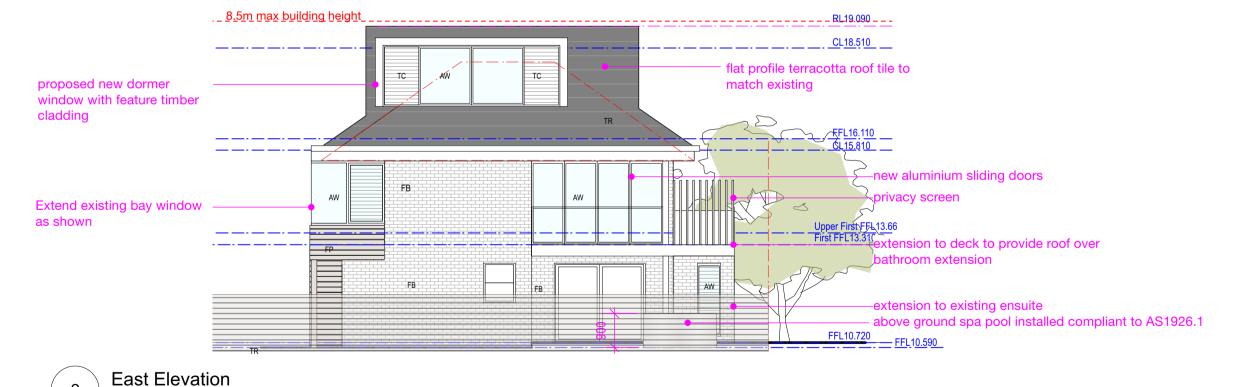

GF -Glass pool fence

**DUKTIG Design Pty Ltd** 

T: +61 466606737 E: alex@duktig.com.au

17 Bedford Crescent Collaroy NSW 2097

North Elevation Scale: 1:100

> 14/10/21 13/7/21 7/6/21

Modification to DA submissi Development Application A Development Application

shall take precedence.

DATE REVISION ปี93 Ocean St Narrabeen 21002 DATE# Ms Rose Farina SCALE @ A3 1:100 DA12 C DRAWN AW North and West Elevations CHKD

NOTE: All windows and doors to be replaced with new aluminium framed low e glass