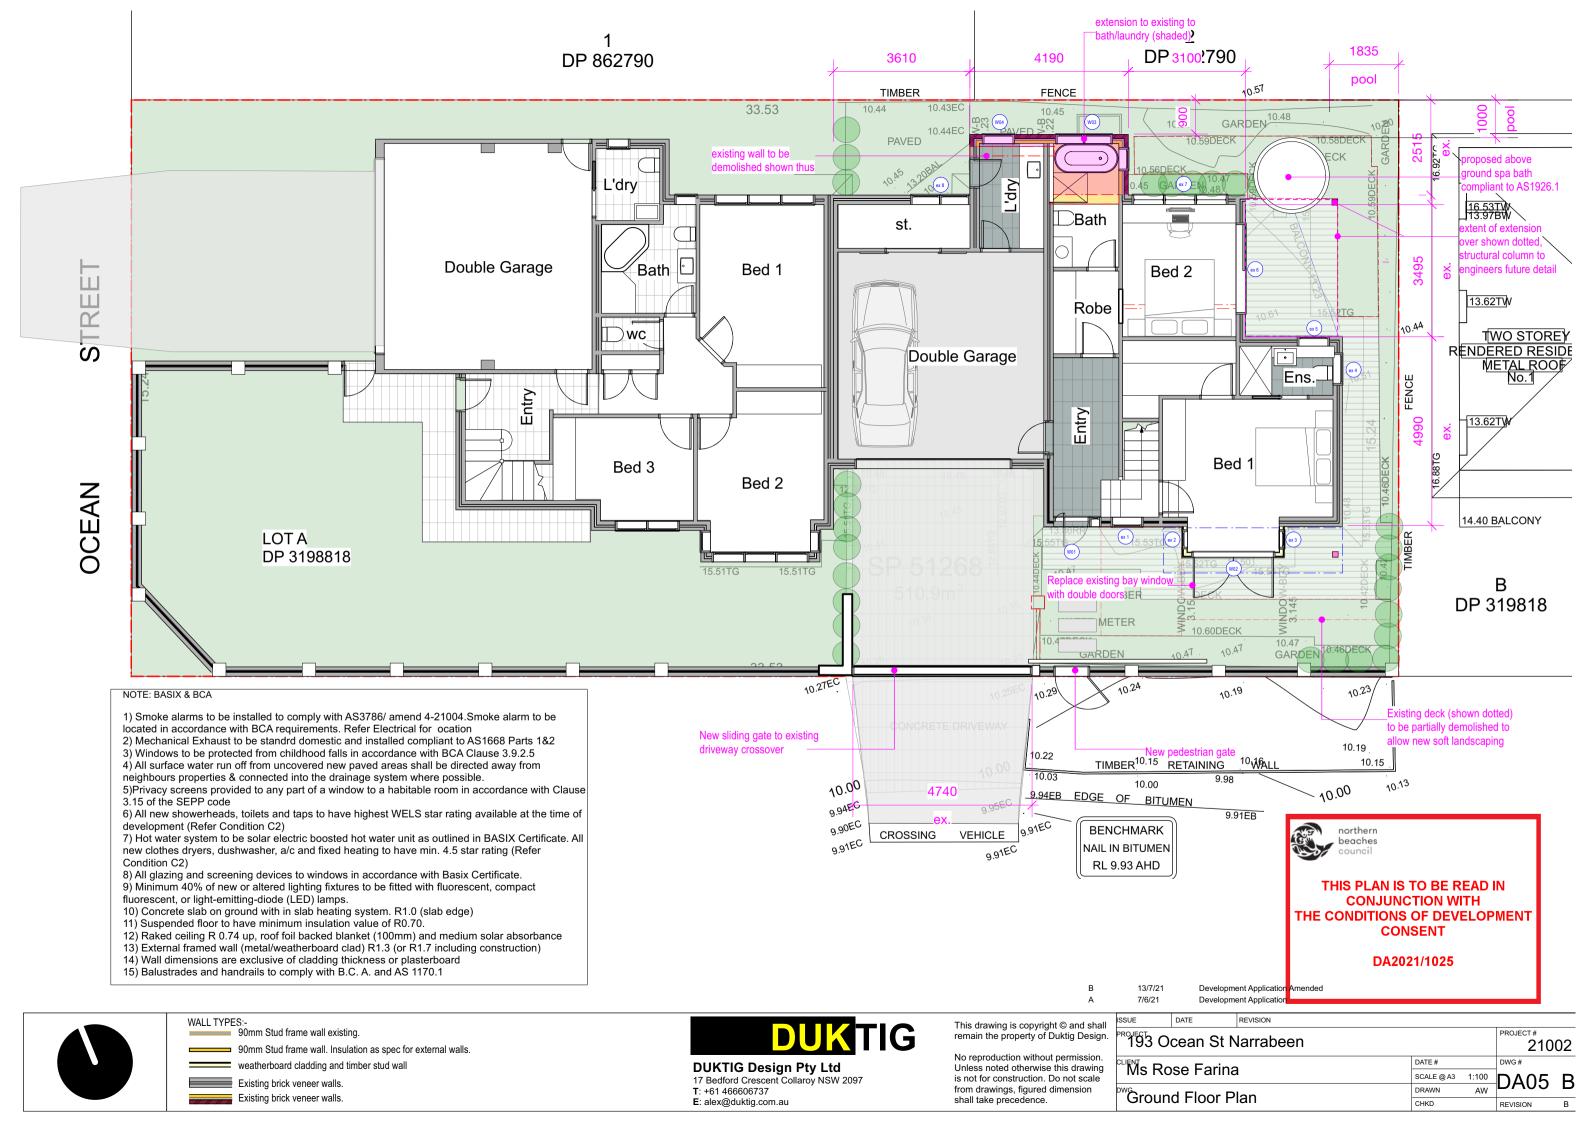

## NOTE:

- 1) All timber to be plantation, regrown or recycled timber, or 5) All glazing and screening devices to windows in renewable timber grown on Australian farms or state forest
- 2) Smoke alarms to be installed to comply with AS3786/ amend 4-21004. Smoke alarm to be located in accordance with BCA requirements.
- 3) All new showerheads, toilets and taps to have minimum
- 4) Hot water system to instantaneous gas system as outlined in BASIX Certificate
- accordance with Basix Certificate
- 6) Minimum 40% of new or altered lighting fixtures to be fitted with fluorescent, compact fluorescent, or light-emitting-diode
- 7) Suspended floor to have minimum insulation value of R0 70
- 8) External Wall framing R1.3 or R1.7 including construction
- 10) Raked ceiling, pitched R0.74, roof foil backed blanket (100mm) and medium (solar absorptance 0.475-0.70).

## 1) All timber to be plantation, regrown or recycled timber, or 5) All glazing and screening devices to windows in

R0 70

NOTE:

- accordance with Basix Certificate 6) Minimum 40% of new or altered lighting fixtures to be fitted
  - 7) Suspended floor to have minimum insulation value of

with fluorescent, compact fluorescent, or light-emitting-diode

- 8) External Wall framing R1.3 or R1.7 including construction
- 10) Raked ceiling, pitched R0.74, roof foil backed blanket (100mm) and medium (solar absorptance 0.475-0.70).