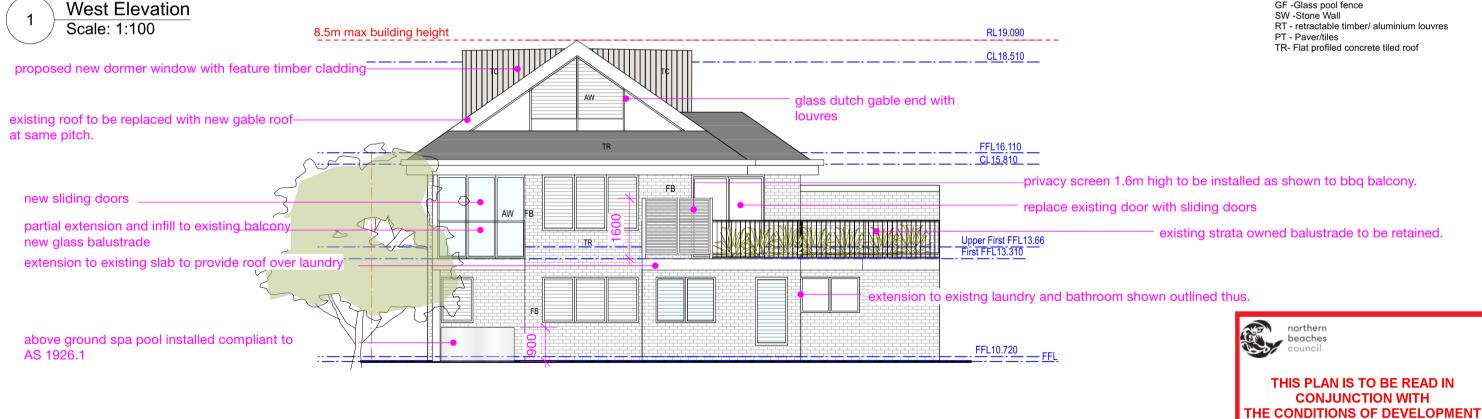

GF -Glass pool fence SW -Stone Wall

RT - retractable timber/ aluminium louvres

PT - Paver/tiles

TR- Flat profiled concrete tiled roof

Modification to DA submission 14/10/21 13/7/21 Development Application Amended 7/6/21 Development Application

GF -Glass pool fence

**DUKTIG Design Pty Ltd** 

T: +61 466606737 E: alex@duktig.com.au

17 Bedford Crescent Collaroy NSW 2097

North Elevation Scale: 1:100

> 14/10/21 13/7/21 7/6/21

Modification to DA submissi Development Application A Development Application

shall take precedence.

DATE REVISION ปี93 Ocean St Narrabeen 21002 DATE# Ms Rose Farina SCALE @ A3 1:100 DA12 C DRAWN AW North and West Elevations CHKD

NOTE: All windows and doors to be replaced with new aluminium framed low e glass