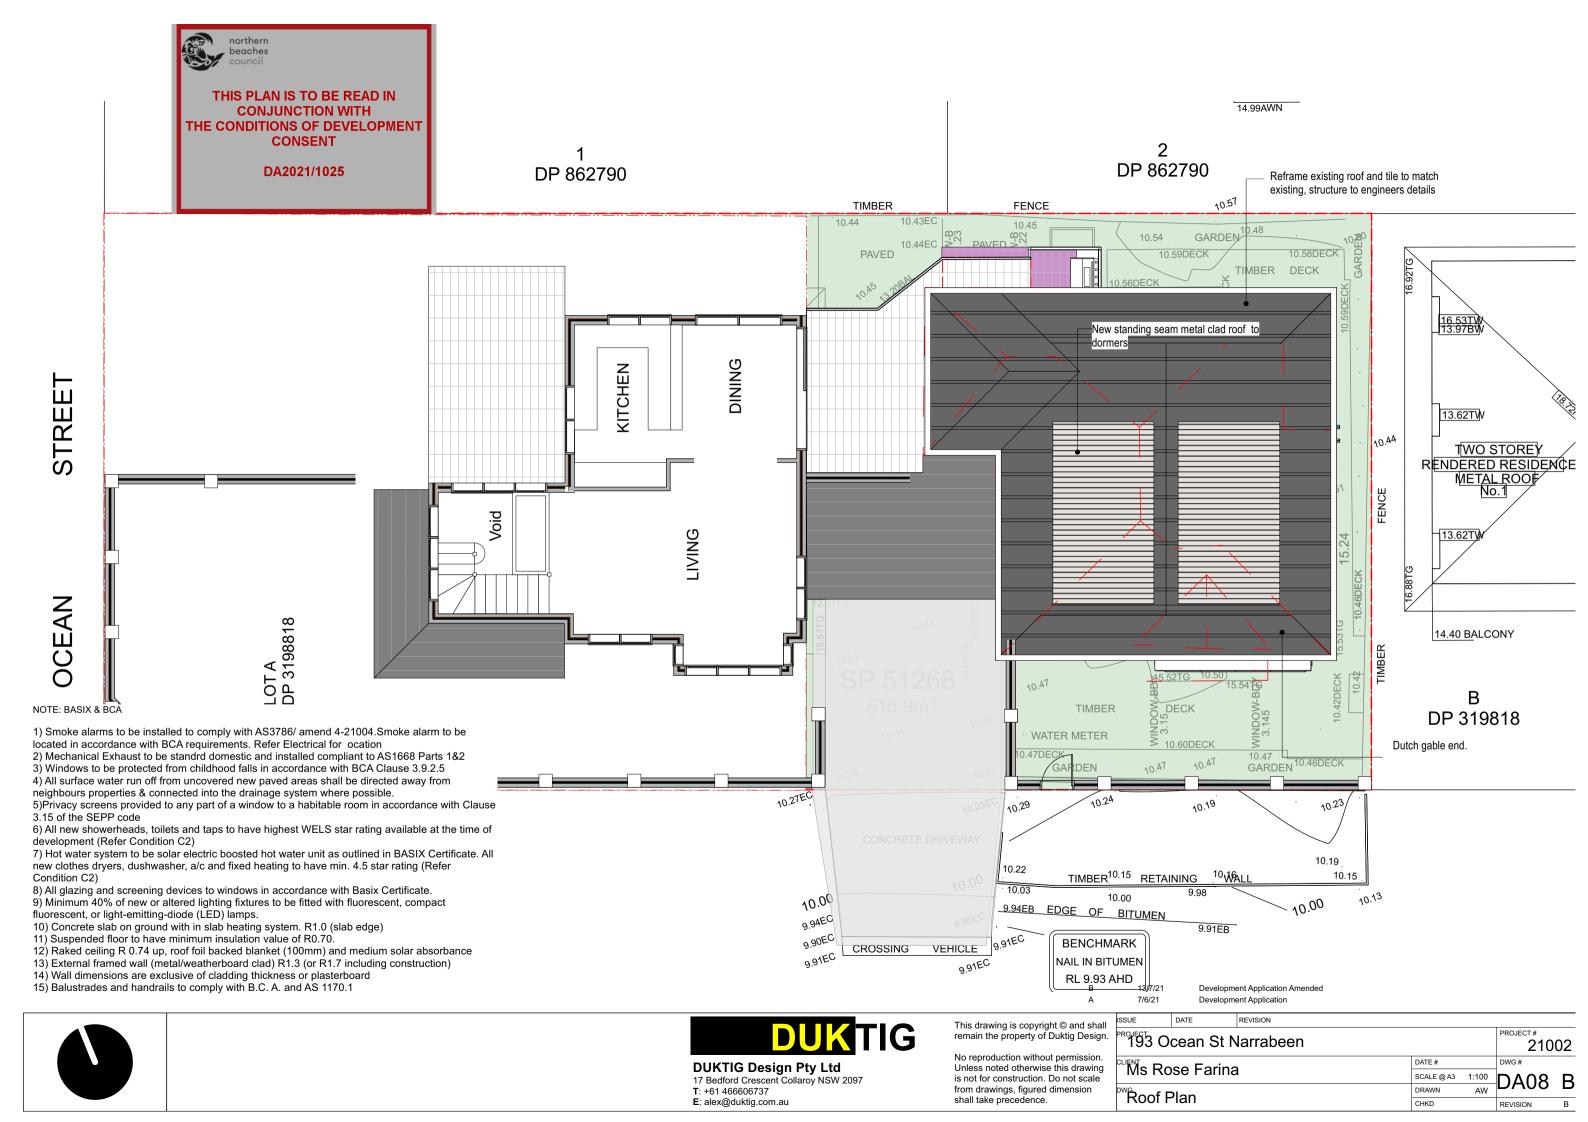

t permission. Unless noted otherwise this drawing is not for construction. Do not scale from drawings, figured dimension shall take precedence.

| JE        | DATE           | REVISION |            |       |          |   |  |
|-----------|----------------|----------|------------|-------|----------|---|--|
| 193 O     | PROJECT# 21002 |          |            |       |          |   |  |
| Ma Da     | se Farina      |          | DATE#      |       | DWG#     |   |  |
| VIS ITU   | se railla      | l        | SCALE @ A3 | 1:100 | DA02     | В |  |
| Èita Di   | lon            |          | DRAWN      | AW    |          | ט |  |
| Site Plan |                |          | CHKD       |       | REVISION | В |  |
|           |                |          |            |       |          |   |  |













## NOTE:

- 1) All timber to be plantation, regrown or recycled timber, or 5) All glazing and screening devices to windows in renewable timber grown on Australian farms or state forest
- 2) Smoke alarms to be installed to comply with AS3786/ amend 4-21004. Smoke alarm to be located in accordance with BCA requirements.
- 3) All new showerheads, toilets and taps to have minimum
- 4) Hot water system to instantaneous gas system as outlined in BASIX Certificate
- accordance with Basix Certificate
- 6) Minimum 40% of new or altered lighting fixtures to be fitted with fluorescent, compact fluorescent, or light-emitting-diode
- 7) Suspended floor to have minimum insulation value of R0 70
- 8) External Wall framing R1.3 or R1.7 including construction
- 10) Raked ceiling, pitched R0.74, roof