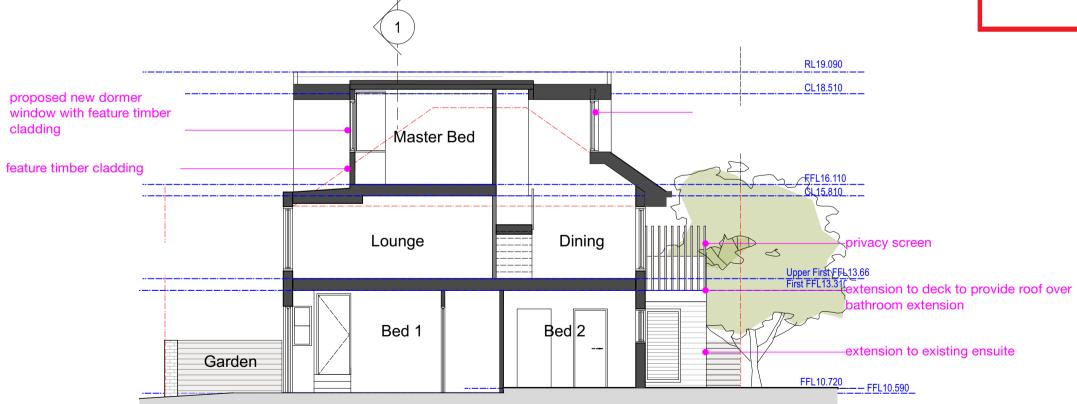

**SECTION 2** Scale: 1:100

> NOTE: All windows and doors to be replaced with new aluminium framed low e glass

**DUKTIG Design Pty Ltd** 17 Bedford Crescent Collaroy NSW 2097 T: +61 466606737 E: alex@duktig.com.au This drawing is copyright © and shall remain the property of Duktig Design.

No reproduction without permission. Unless noted otherwise this drawing is not for construction. Do not scale from drawings, figured dimension shall take precedence.

13/7/21

Sections 1&2

| 7/6/21 DA Application  |           |          |  |  |  |            |           |       |   |  |
|------------------------|-----------|----------|--|--|--|------------|-----------|-------|---|--|
| SSUE                   | DATE      | REVISION |  |  |  |            |           |       |   |  |
| 193 Ocean St Narrabeen |           |          |  |  |  |            |           | 21002 |   |  |
| Ms Rose Farina         |           |          |  |  |  | DATE#      | ATE# DWG# |       |   |  |
| IVIS INU               | se railla | 1        |  |  |  | SCALE @ A3 | 1:100     | DA13  | В |  |
| WG                     |           |          |  |  |  | DRAWN      | AW        | פותם  | ט |  |