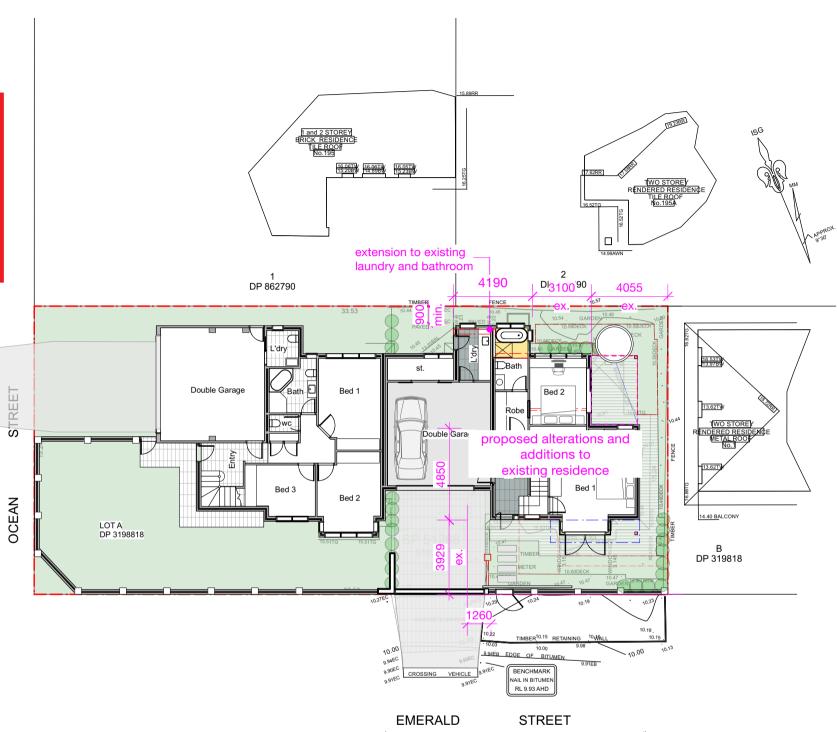

Proposed CDC works shown shaded thus



13/7/21

7/6/21

Development Application Amended

Development Application



**DUKTIG Design Pty Ltd** 17 Bedford Crescent Collaroy NSW 2097 T: +61 466606737 E: alex@duktig.com.au

This drawing is copyright © and shall remain the property of Duktig Design.

No reproduction without permission. Unless noted otherwise this drawing is not for construction. Do not scale from drawings, figured dimension shall take precedence.

| JE        | DATE           | REVISION |            |       |          |   |  |
|-----------|----------------|----------|------------|-------|----------|---|--|
| 193 O     | PROJECT# 21002 |          |            |       |          |   |  |
| Ma Da     | se Farina      |          | DATE#      |       | DWG#     |   |  |
| VIS ITU   | se railla      | l        | SCALE @