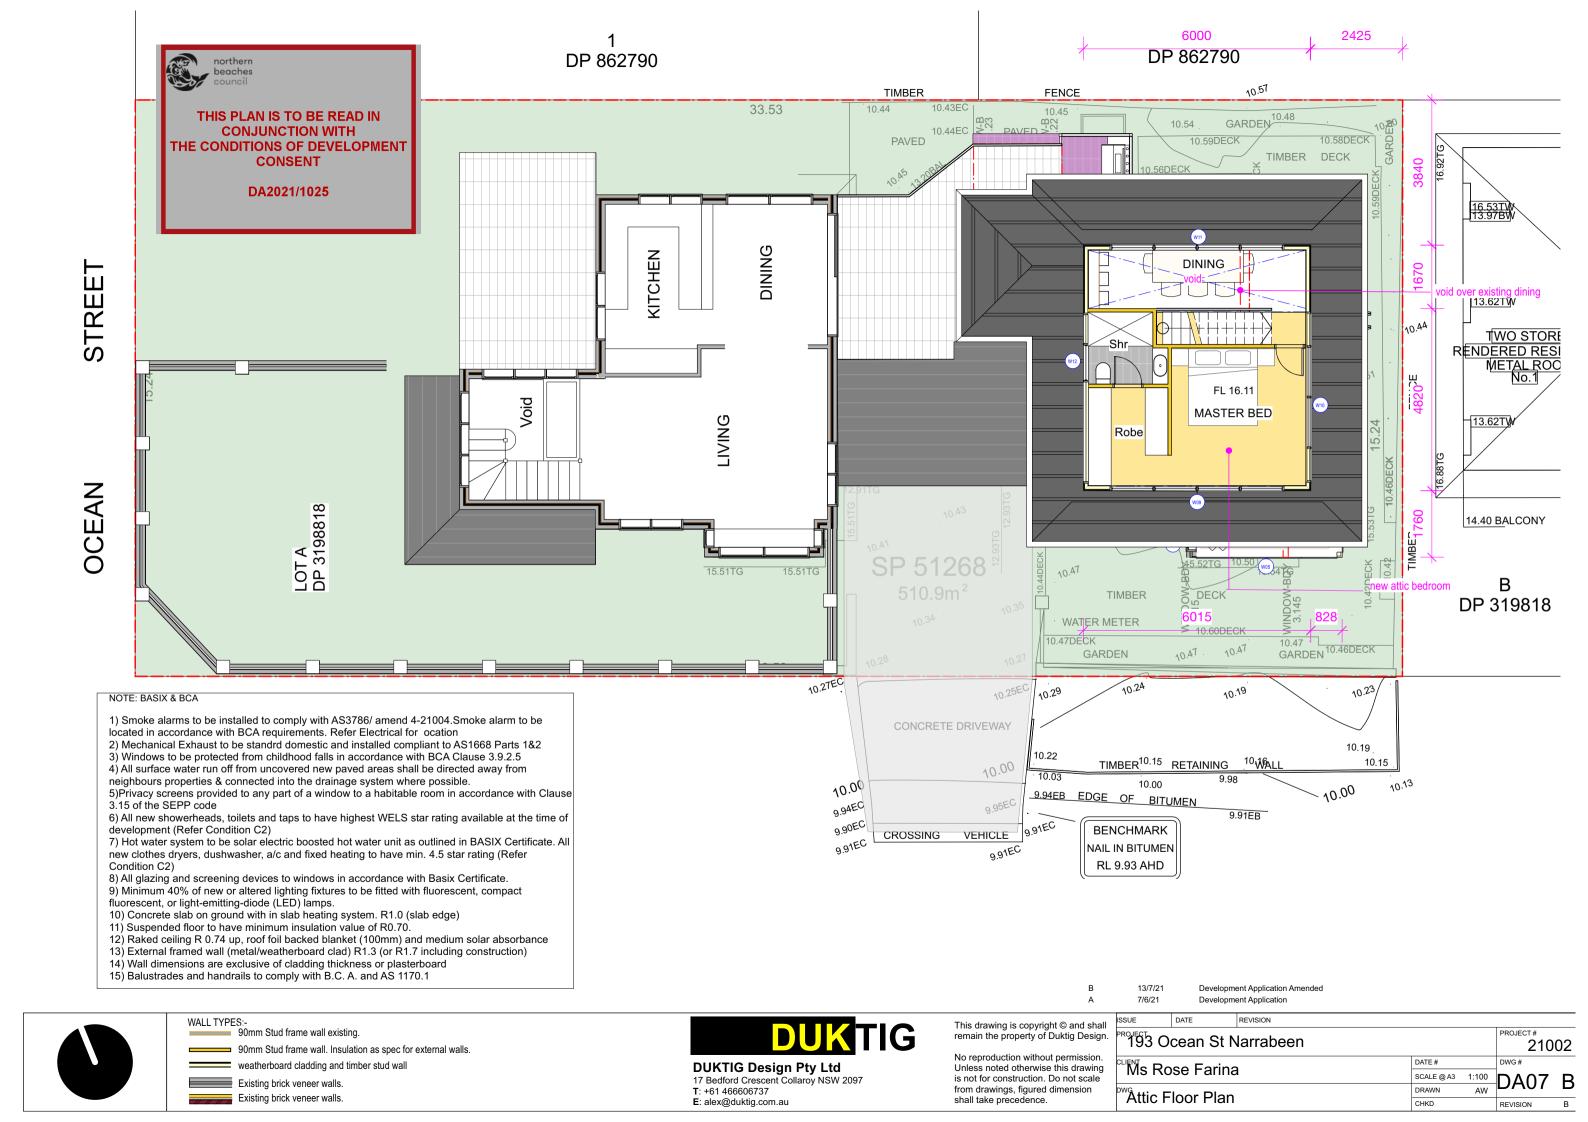

out permission. Unless noted otherwise this drawing is not for construction. Do not scale from drawings, figured dimension shall take precedence.

| JE        | DATE           | REVISION |            |       |          |   |  |
|-----------|----------------|----------|------------|-------|----------|---|--|
| 193 O     | PROJECT# 21002 |          |            |       |          |   |  |
| Ma Da     | se Farina      |          | DATE#      |       | DWG#     |   |  |
| VIS ITU   | se railla      | l        | SCALE @ A3 | 1:100 | DA02     | В |  |
| Èita Di   | lon            |          | DRAWN      | AW    |          | ט |  |
| Site Plan |                |          | CHKD       |       | REVISION | В |  |
|           |                |          |            |       |          |   |  |













## NOTE:

- 1) All timber to be plantation, regrown or recycled timber, or 5) All glazing and screening devices to windows in renewable timber grown on Australian farms or state forest
- 2) Smoke alarms to be installed to comply with AS3786/ amend 4-21004. Smoke alarm to be located in accordance with BCA requirements.
- 3) All new showerheads, toilets and taps to have minimum
- 4) Hot water system to instantaneous gas system as outlined in BASIX Certificate
- accordance with Basix Certificate
- 6) Minimum 40% of new or altered lighting fixtures to be fitted with fluorescent, compact fluorescent, or light-emitting-diode
- 7) Suspended floor to have minimum insulation value of R0 70
- 8) External Wall framing R1.3 or R1.7 including construction
- 10) Raked ceiling, pitched R0.74, roo