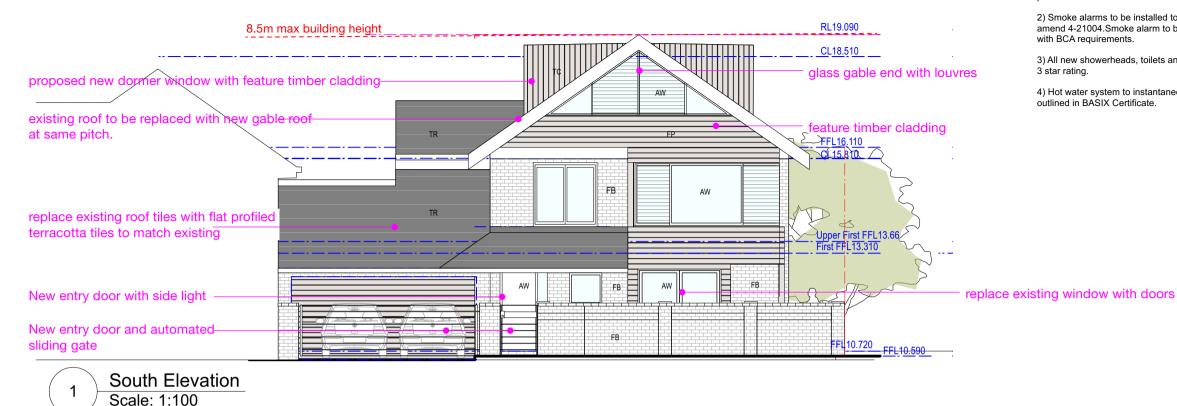

NOTE: All windows and doors to be replaced with new aluminium framed low e glass

Scale: 1:100

**DUKTIG Design Pty Ltd** 17 Bedford Crescent Collaroy NSW 2097 T: +61 466606737 E: alex@duktig.com.au

This drawing is copyright © and shall remain the property of Duktig Design

No reproduction without permission Unless noted otherwise this drawing is not for construction. Do not scale from drawings, figured dimension shall take precedence.

DATE REVISION 193 Ocean St Narrabeen 21002 DATE# Ms Rose Farina SCALE @ A3 1:100 DRAWN AW South and East Elevations CHKD REVISION