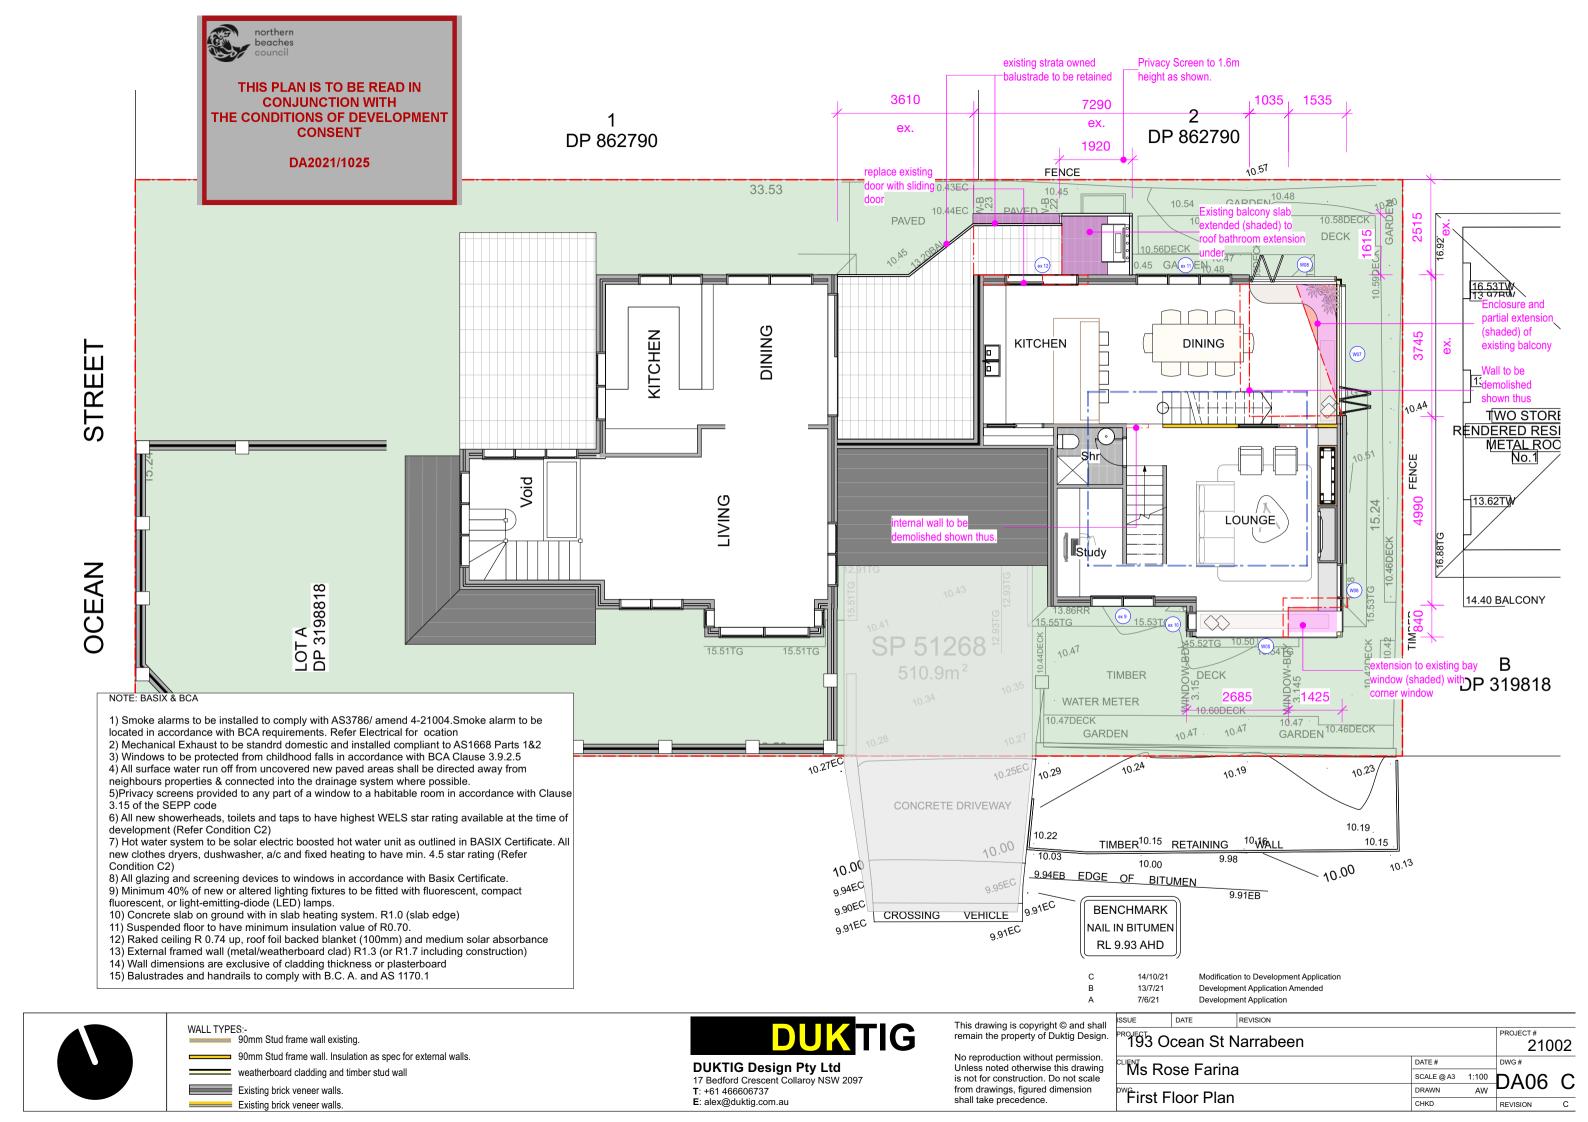

## 1) All timber to be plantation, regrown or recycled timber, or 5) All glazing and screening devices to windows in

R0 70

NOTE:

- accordance with Basix Certificate 6) Minimum 40% of new or altered lighting fixtures to be fitted
  - 7) Suspended floor to have minimum insulation value of

with fluorescent, compact fluorescent, or light-emitting-diode

- 8) External Wall framing R1.3 or R1.7 including construction
- 10) Raked ceiling, pitched R0.74, roof foil backed blanket (100mm) and medium (solar absorptance 0.475-0.70).