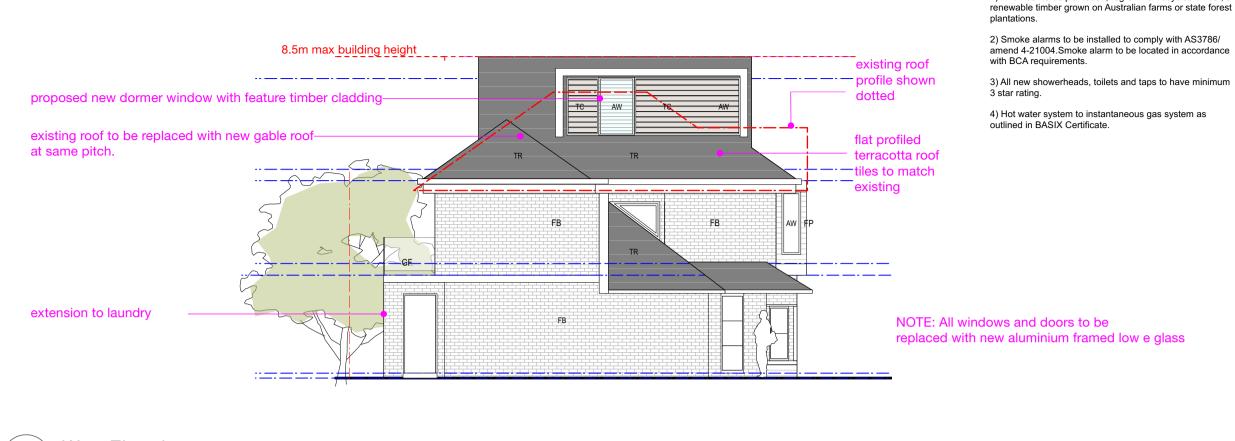

## NOTE:

- 1) All timber to be plantation, regrown or recycled timber, or 5) All glazing and screening devices to windows in renewable timber grown on Australian farms or state forest
- 2) Smoke alarms to be installed to comply with AS3786/ amend 4-21004. Smoke alarm to be located in accordance with BCA requirements.
- 3) All new showerheads, toilets and taps to have minimum
- 4) Hot water system to instantaneous gas system as outlined in BASIX Certificate
- accordance with Basix Certificate
- 6) Minimum 40% of new or altered lighting fixtures to be fitted with fluorescent, compact fluorescent, or light-emitting-diode
- 7) Suspended floor to have minimum insulation value of R0 70
- 8) External Wall framing R1.3 or R1.7 including construction
- 10) Raked ceiling, pitched R0.74, roof foil backed blanket (100mm) and medium (solar absorptance 0.475-0.70).

## MATERIALS AND FINISHES

FB -Existing Face brickwork

FP - Prefinished Feature cladding as selected

CR -Colorbond roofing (Monument)- non

DP -Colorbond downpipe (Monument) CW - Rendered Concrete wall

AW-Timber windows & doors

OG -Opaque glazing PF - Painted Timber Fascia

RB- Rendered Brickwork/Blockwork

SK -Skylight - Aluminium TC -Timber Cladding

AS- Aluminium Screen

SF -Steel Fencing- painted steel

BH -Timber handrail & painted steel balustrade

GF -Glass pool fence SW -Stone Wall

RT - retractable timber/ aluminium louvres

PT - Paver/tiles

TR- Flat profiled concrete tiled roof

Modification to DA submission 14/10/21 13/7/21 Development Application Amended 7/6/21 Development Application

NOTE: All windows and doors to be replaced with new aluminium framed low e glass

Scale: 1:100

**DUKTIG Design Pty Ltd** 17 Bedford Crescent Collaroy NSW 2097 T: +61 466606737 E: alex@duktig.com.au

This drawing is copyright © and shall remain the property of Duktig Design