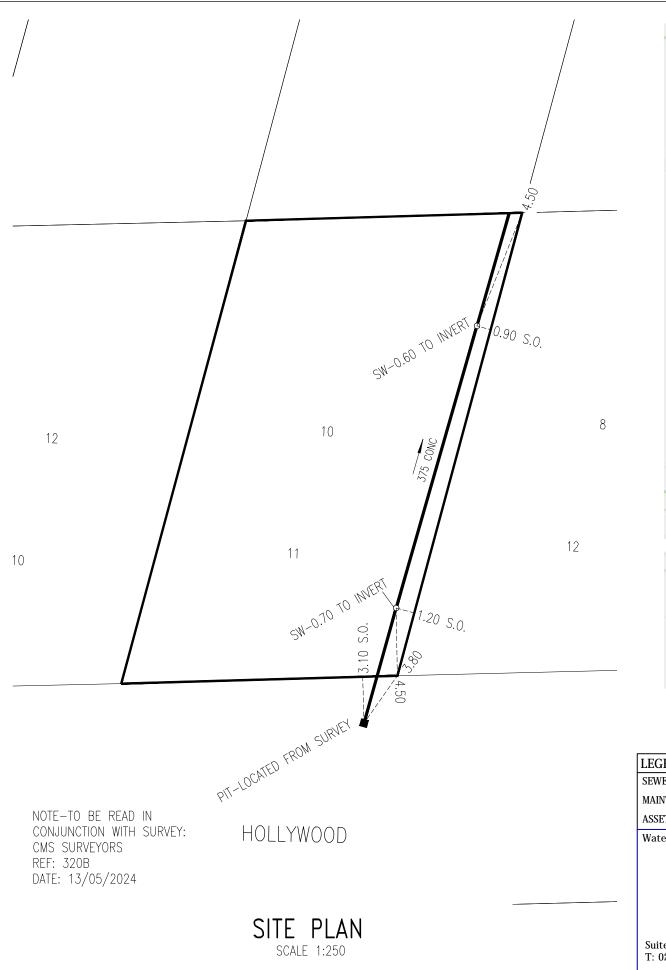

- FOR THE PURPOSE OF THIS REPORT, "BOUNDARY" REFERS TO THE ACTUAL PROPERTY BOUNDARY AS IDENTIFIED IN THE PROPERTY SURVEY PLAN. PHYSICAL MEASUREMENTS HAVE BEEN TAKEN FROM FIXED STRUCTURES (FENCES, RETAINING WALLS, BUILDINGS ETC) AND USED TO TIE THE LOCATION OF THE SYDNEY WATER ASSET(S) TO THE PROPERTY BOUNDARY.
- NO BOUNDARY SURVEY HAS BEEN UNDERTAKEN. BEARINGS, DIMENSIONS AND AREA ARE FROM TITLE ONLY AND ARE SUBJECT TO CONFIRMATION BY BOUNDARY SURVEY.
- SOME SURFACE EVIDENCE MAY NOT HAVE BEEN IDENTIFIED AT THE TIME OF THE SURVEY DUE TO SITE IMPEDIMENTS.
- 5. SERVICES BETWEEN SURFACE EVIDENCE (SUCH AS MANHOLES) HAVE BEEN ASSUMED TO BE STRAIGHT UNLESS PLANS INDICATE OTHERWISE.
- WHERE THE LOCATION OF A SERVICE COULD NOT BE CONFIRMED DUE TO LACK OF INTERNAL/EXTERNAL ACCESS. LACK OF ACCESS TO THE MAINTENANCE STRUCTURES, LACK OF SURFACE EVIDENCE; THE SERVICES HAVE BEEN PLOTTED FROM SYDNEY WATER RECORDS AND NOTATED ACCORDINGLY. MGP IS TO BE CONTACTED AT THE CONSTRUCTION PHASE OF THE PROJECT TO CONFIRM THE LOCATION OF THE ASSETS AND PLACEMENT OF RECOVERABLE MARKS ONCE THESE ASSETS ARE EXPOSED BY THE DEVELOPER
- 7. SEWER LOCATIONS MARKS ARE NOT NECESSARILY ON
- 8. DO NOT SCALE FROM THIS PLAN, USE DIMENSIONS ONLY.
- ALL DIMENSIONS ARE IN METERS UNLESS OTHERWISE STATED.
- 10. THIS STATEMENT IS AN INTEGRAL PART OF THIS PLAN. REPRODUCTION OF THIS PLAN OR ANY PART OF IT WITHOUT THIS STATEMENT BEING INCLUDED IN FULL WILL RENDER THE INFORMATION INVALID AND NOT SUITABLE FOR USE.
- 11. PLEASE NOTE THE ZONE OF INFLUENCE IS 1 IN 1.
- 12. DATA OBTAINED IN THIS REPORT HAS BEEN TAKEN USING ON-SITE INSPECTION SONAR DETECTION, SURVEY & SYDNEY WATER HYDRA RECORDS.

13. STRATA: ROCK / SOIL PIPE SIZE: 375 PIPE TYPE: CONC