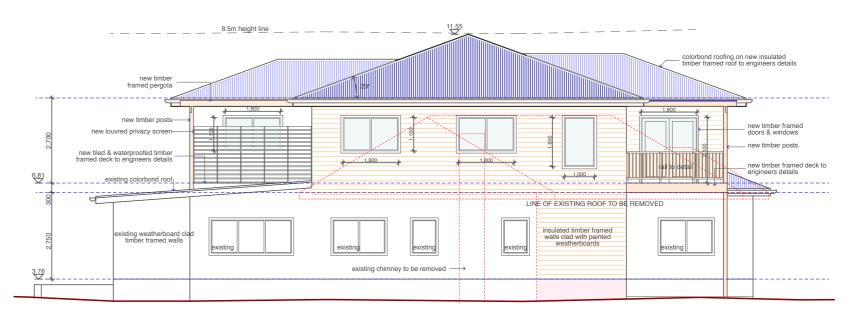

dim of work

11 Hudson Parade Clareville NSW 2107 9918 2479 ABN 27 370 370 173

WEST ELEVATION

SOUTH ELEVATION

EAST ELEVATION

NORTH ELEVATION

| AMENDMENTS | JO WILLMORE DESIGNS<br>11 Hudson Parade<br>Clareville NSW 2107<br>9918 2479<br>ABN 27 370 370 173 | PROPOSED ALTERATIONS & ADDITIONS<br>for: J.Bryant<br>at: LOT 5C, DP 13374, 1056 Barrenjoey Road<br>PALM BEACH 2108 | drawing title<br><b>ELEVATIONS</b><br>NOTE: Use figured dimension only.<br>Do not scale off drawings . All levels and<br>dimensions to be verified prior to construction<br>of work | date: November 2021<br>scale:<br>drawing number |
|------------|---------------------------------------------------------------------------------------------------|--------------------------------------------------------------------------------------------------------------------|-------------------------------------------------------------------------------------------------------------------------------------------------------------------------------------|-------------------------------------------------|
|------------|---------------------------------------------------------------------------------------------------|--------------------------------------------------------------------------------------------------------------------|-------------------------------------------------------------------------------------------------------------------------------------------------------------------------------------|-------------------------------------------------|