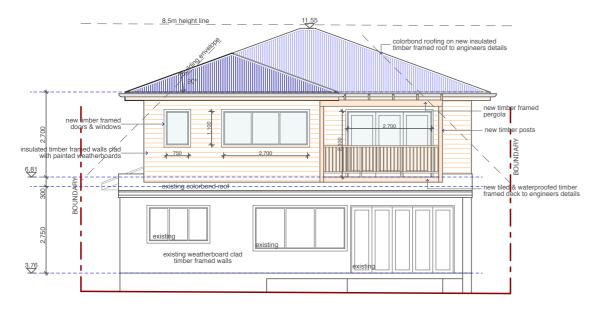

dim of work

11 Hudson Parade Clareville NSW 2107 9918 2479 ABN 27 370 370 173

WEST ELEVATION

SOUTH ELEVATION

EAST ELEVATION

NORTH ELEVATION

| AMENDMENTS | JO WILLMORE DESIGNS<br>11 Hudson Parade<br>Clareville NSW 2107<br>9918 2479<br>ABN 27 370 370 173 | PROPOSED ALTERATIONS & ADDITIONS<br>for: J.Bryant<br>at: LOT 5C, DP 13374, 1056 Barrenjoey Road<br>PALM BEACH 2108 | drawing title<br><b>ELEVATIONS</b><br>NOTE: Use figured dimension only.<br>Do not scale off drawings . All levels and<br>dimensions to be verified prior to construction<br>of work | date: November 2021<br>scale:<br>drawing number |
|------------|---------------------------------------------------------------------------------------------------|--------------------------------------------------------------------------------------------------------------------|-------------------------------------------------------------------------------------------------------------------------------------------------------------------------------------|-------------------------------------------------|
|------------|---------------------------------------------------------------------------------------------------|--------------------------------------------------------------------------------------------------------------------|-------------------------------------------------------------------------------------------------------------------------------------------------------------------------------------|-------------------------------------------------|