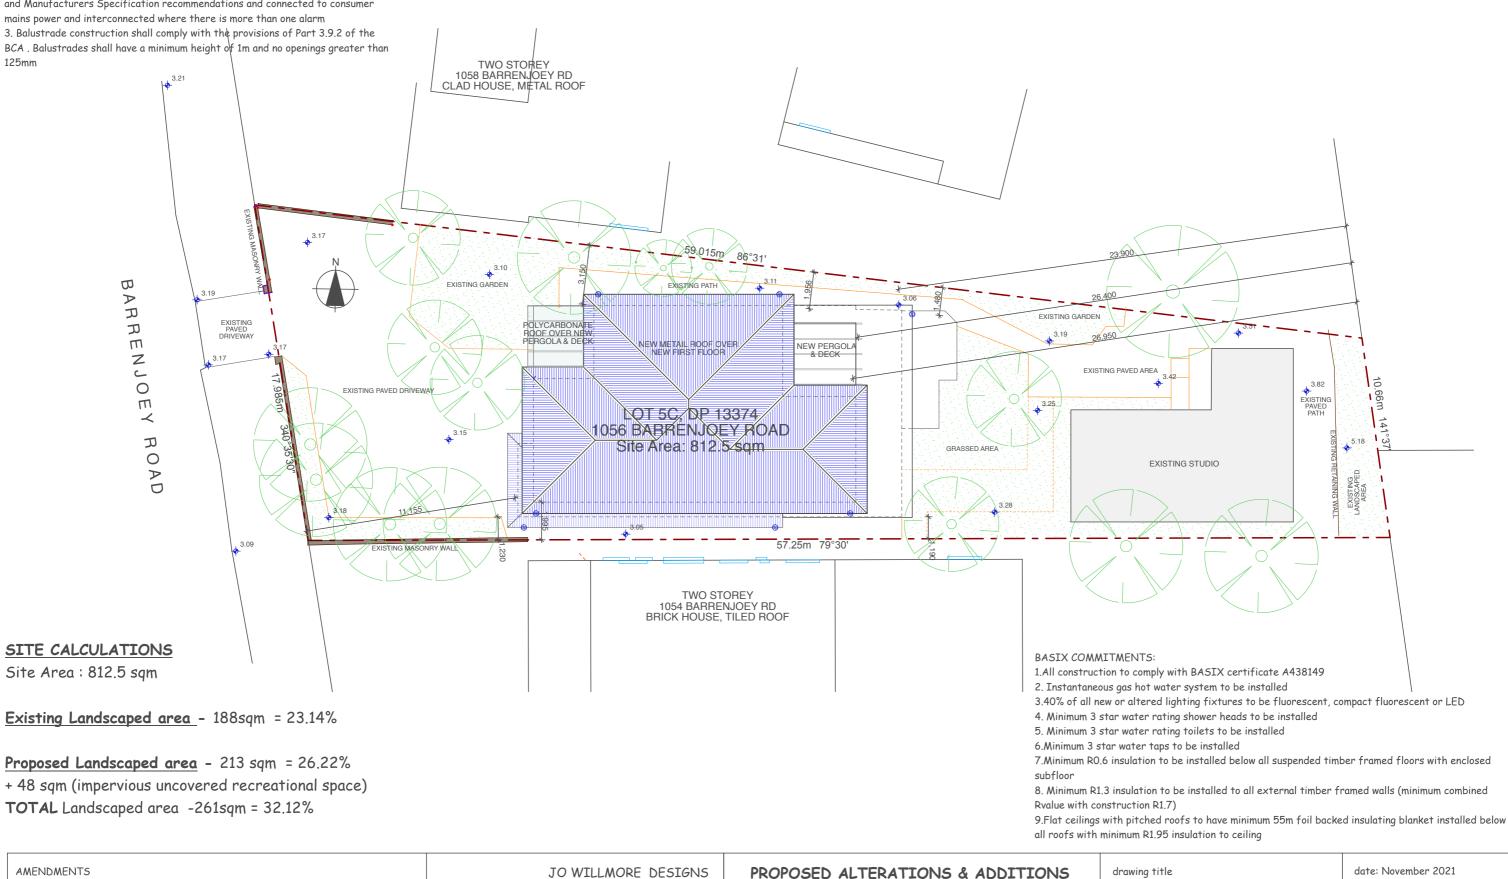

## GENERAL NOTES

1. The Works shall be constructed in accordance with NCC2019/BCA and all relevant Australian Standards together with any amendment or replacement of those Standards

2.Smoke alarms shall be installed in accordance with 3.7.5 of the BCA, AS 3786 and Manufacturers Specification recommendations and connected to consumer mains power and interconnected where there is more than one alarm

BCA. Balustrades shall have a minimum height of 1m and no openings greater than 125mm

for: J.Bryant

PALM BEACH 2108

at: LOT 5C, DP 13374, 1056 Barrenjoey Road

| drawing title                                                                                                                      | date: November 2021     |  |  |
|------------------------------------------------------------------------------------------------------------------------------------|-------------------------|--|--|
| SITE PLAN                                                                                                                          | scale: 1:200 (A3)       |  |  |
| NOTE: Use figured dimension only.<br>to not scale off drawings . All levels and<br>limensions to be verified prior to construction | drawing number<br>DA-01 |  |  |