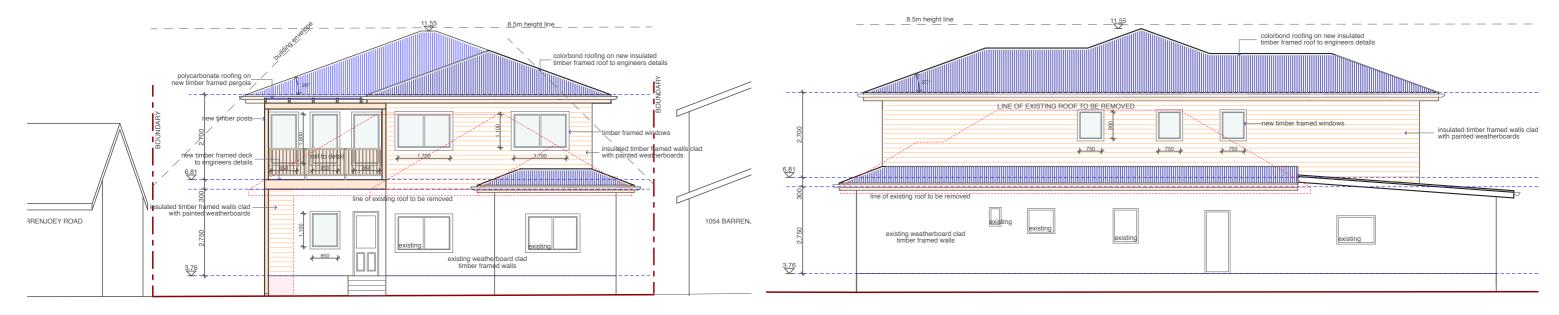

dim of work

11 Hudson Parade Clareville NSW 2107 9918 2479 ABN 27 370 370 173

WEST ELEVATION

SOUTH ELEVATION

EAST ELEVATION

NORTH ELEVATION

| AMENDMENTS | JO WILLMORE DESIGNS<br>11 Hudson Parade<br>Clareville NSW 2107<br>9918 2479<br>ABN 27 370 370 173 | PROPOSED ALTERATIONS & ADDITIONS<br>for: J.Bryant<br>at: LOT 5C, DP 13374, 1056 Barrenjoey Road<br>PALM BEACH 2108 | drawing title<br><b>ELEVATIONS</b><br>NOTE: Use figured dimension only.<br>Do not scale off drawings . All levels and<br>dimensions to be verified prior to construction<br>of work | date: November 2021<br>scale:<br>drawing number |
|------------|---------------------------------------------------------------------------------------------------|--------------------------------------------------------------------------------------------------------------------|-------------------------------------------------------------------------------------------------------------------------------------------------------------------------------------|-------------------------------------------------|
|------------|---------------------------------------------------------------------------------------------------|--------------------------------------------------------------------------------------------------------------------|-------------------------------------------------------------------------------------------------------------------------------------------------------------------------------------|-------------------------------------------------|