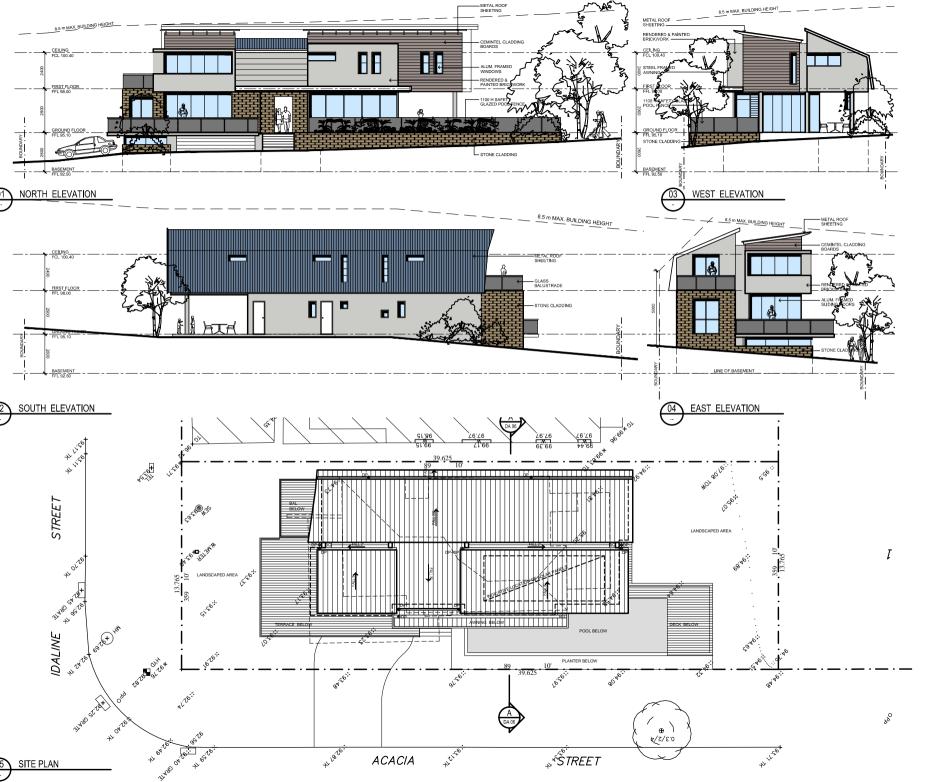

## DEVELOPMENT APPLICATION

NOT FOR CONSTRUCTION

REV. DESCRIPTION

A ISSUED FOR DEVELOPMENT APPLICATION

T 01/05/19

PROJECT

Proposed New Dwelling 88 Idaline Street, Collaroy Plateau

88 Idaline Street, Collaroy Plate

## Mr. James Millard & Ms. Sandra Nicola

| Drawing: Notification Plan |           |             |
|----------------------------|-----------|-------------|
| Scale: NTS                 | Date      | e: DEC 2018 |
| PROJECT#                   | DRAWING # | REVISION    |
| 1402                       | DA-08     | 1           |