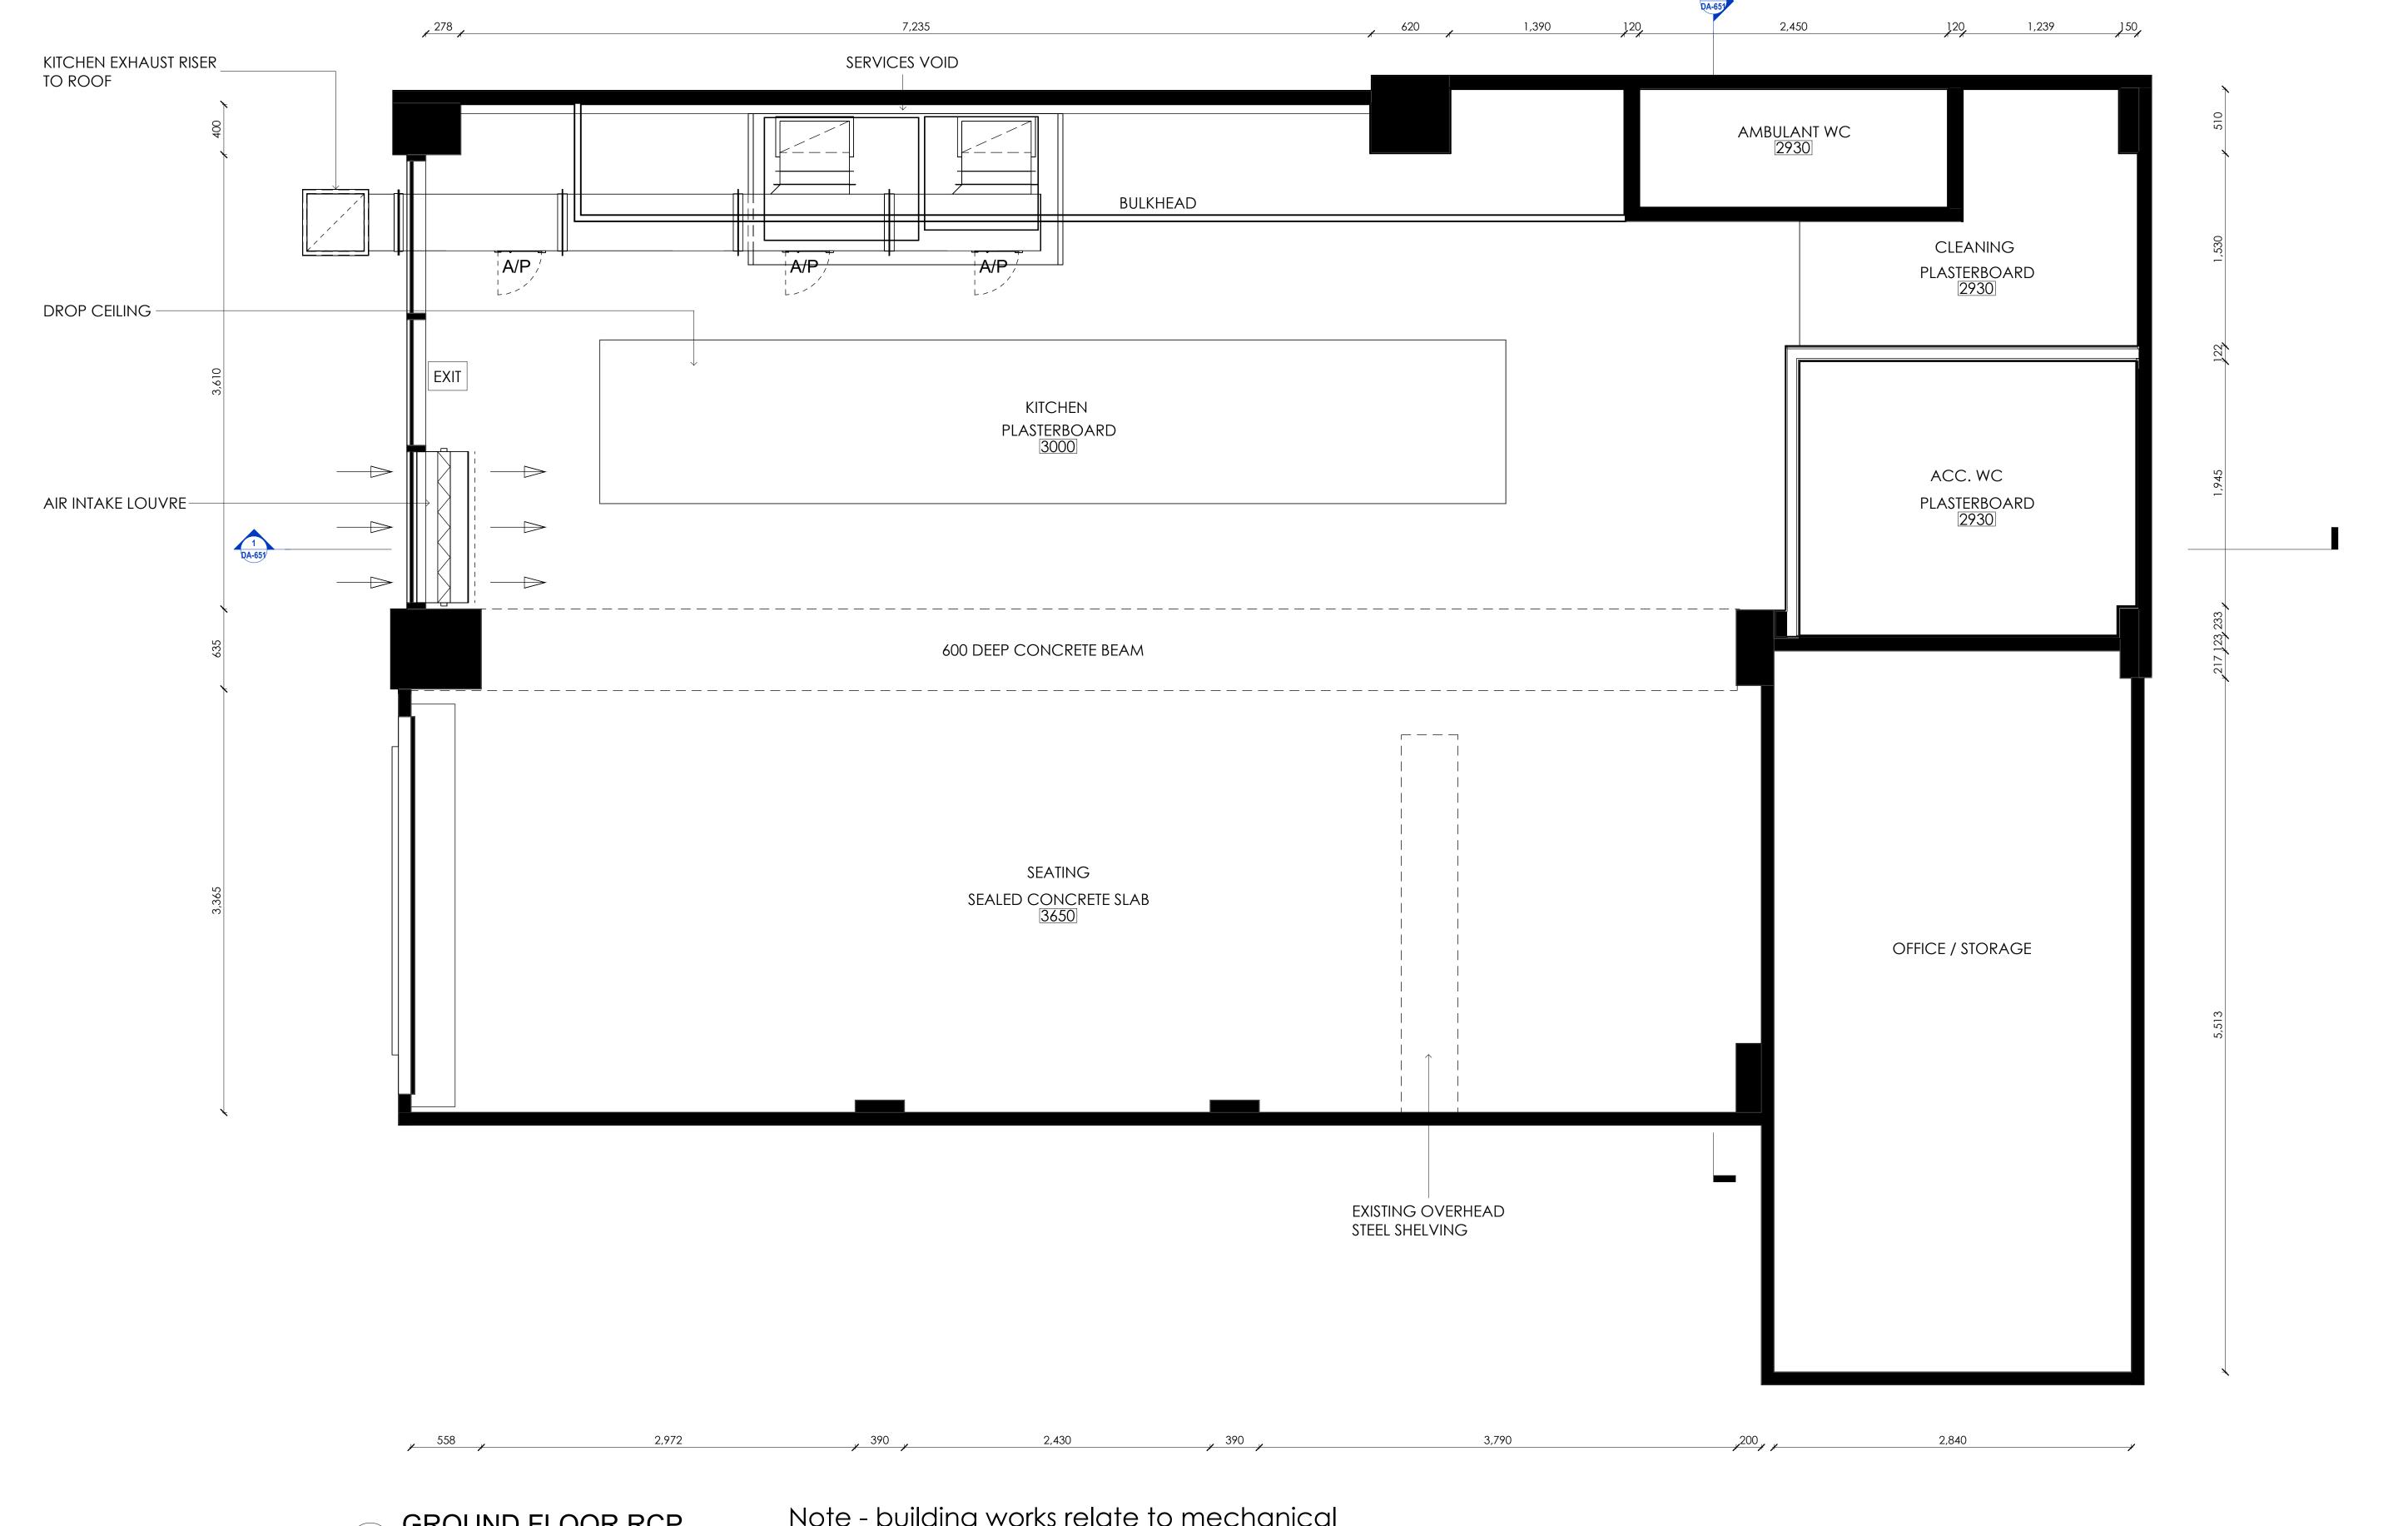

GROUND FLOOR RCP

1:25

Note - building works relate to mechanical ventilation and brewery works only.
All other works approved under CDC240049/01 approved 31/10/24 and under construction

ARTISAN FOOD AND DRINK PLANS

DATE 24.09.27 DESCRIPTION 1:25 BUILDER / PROJECT MANAGER CLIENT MARLIE'S EATERY 1 PRELIMINARY ISSUE project no 240918 A.B.N. 721 5926 6350 2 FINAL DRAFT 24.10.03 SHOP 2/11 ADA AVE, e ppace@pacearchitects.com.au 3 UPDATED MECHANICAL 24.10.22 purpose DEVELOPMENT APPLICATION 24.12.02 BROOKVALE NSW 2100 24.10.28 4 ISSUED FOR CDC A ISSUED FOR DA 24.12.02 RCP - GROUND **a** Level 1, Suite 5-6, 100 Alexander Street, DEVELOPMENT APPLICATION 240918 - DA-400