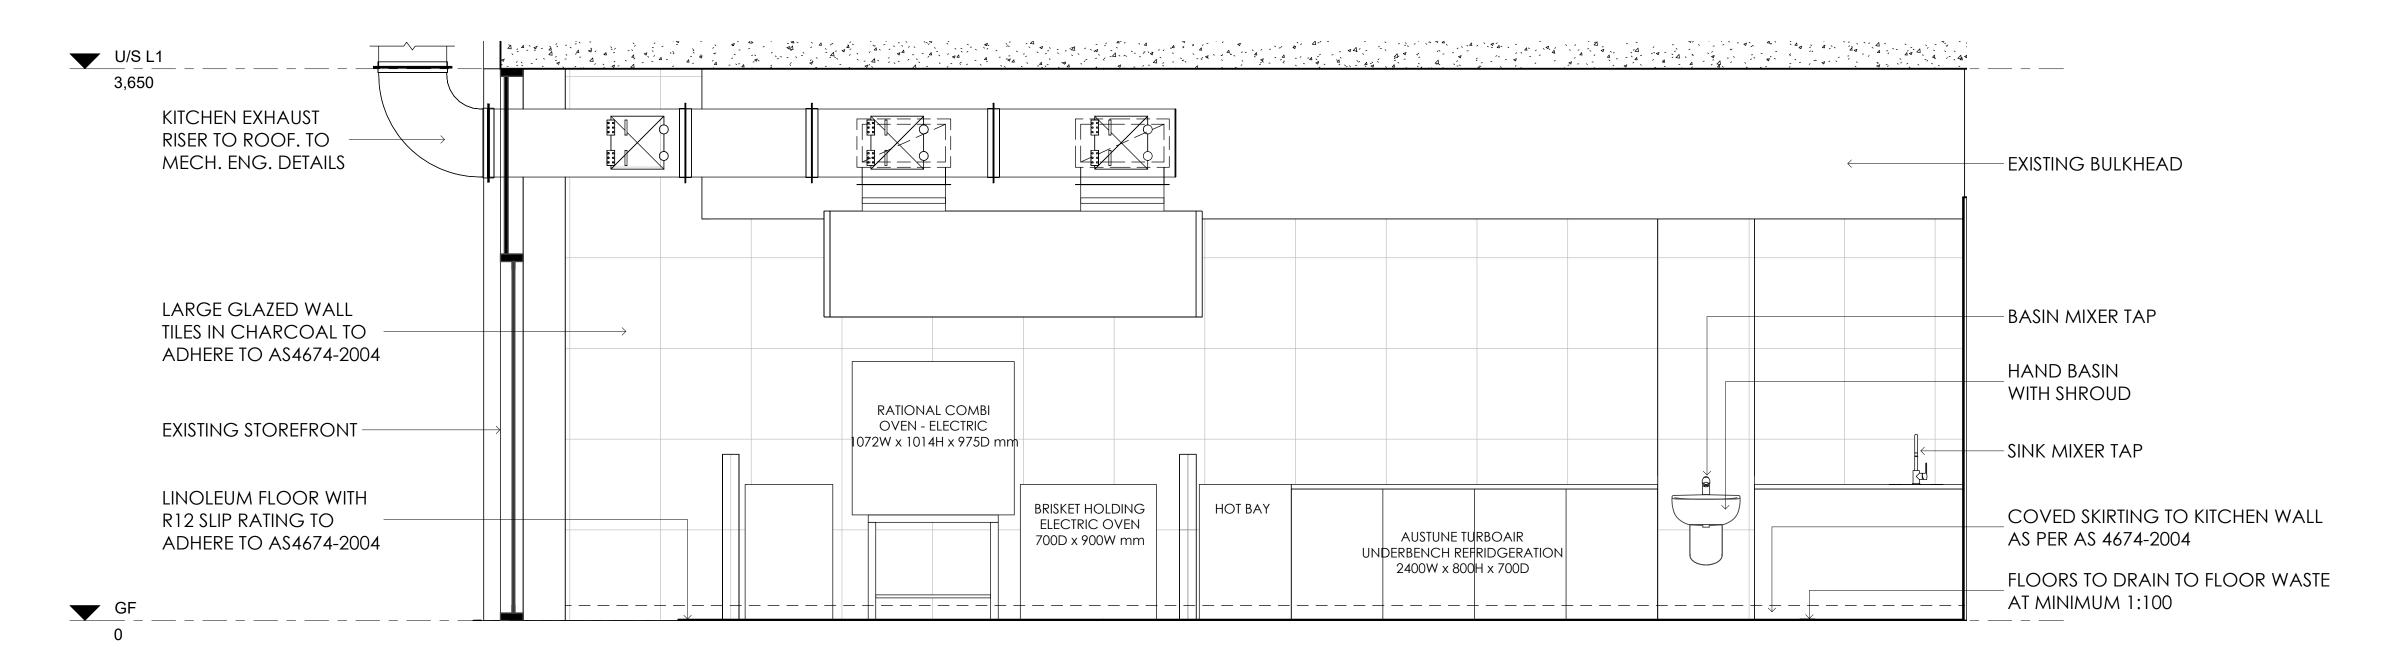

KITCHEN FINISHES

| DESCRIPTION                                                                             | LOCATION                | IMAGE |  |
|-----------------------------------------------------------------------------------------|-------------------------|-------|--|
| PRODUCT: SAFEGUARD R12 STORM<br>GREY - FLOOR                                            | KITCHEN FLOOR           |       |  |
| MATERIAL: NON-SLIP VINYL                                                                |                         |       |  |
| SLIP RATING: R12                                                                        |                         |       |  |
| SUPPLIER: ARMSTRONG FLOORING                                                            |                         |       |  |
| PRODUCT: 600 X 600 REGINA<br>CHARCOAL MATT WALL TILE<br>MATERIAL: CERAMIC (MATT FINISH) | KITCHEN BACK WALL       |       |  |
| SUPPLIER: NATIONAL TILES                                                                |                         |       |  |
| PRODUCT: PLASTERBOARD PAINTED<br>MATT BLACK                                             | KITCHEN ISLAND<br>WALLS |       |  |
| MATERIAL: PLASTERBOARD                                                                  | KITCHEN BULKHEAD        |       |  |
| SUPPLIER: CSR GYPROCK                                                                   |                         |       |  |
| PRODUCT: BLACK BUTT WOOD                                                                | TOP OF KITCHEN BAR      |       |  |
| MATERIAL: BLACK BUTT WOOD                                                               | WALL                    |       |  |
| SUPPLIER: TIMBER SUPPLIER TBC                                                           |                         |       |  |
|                                                                                         |                         |       |  |