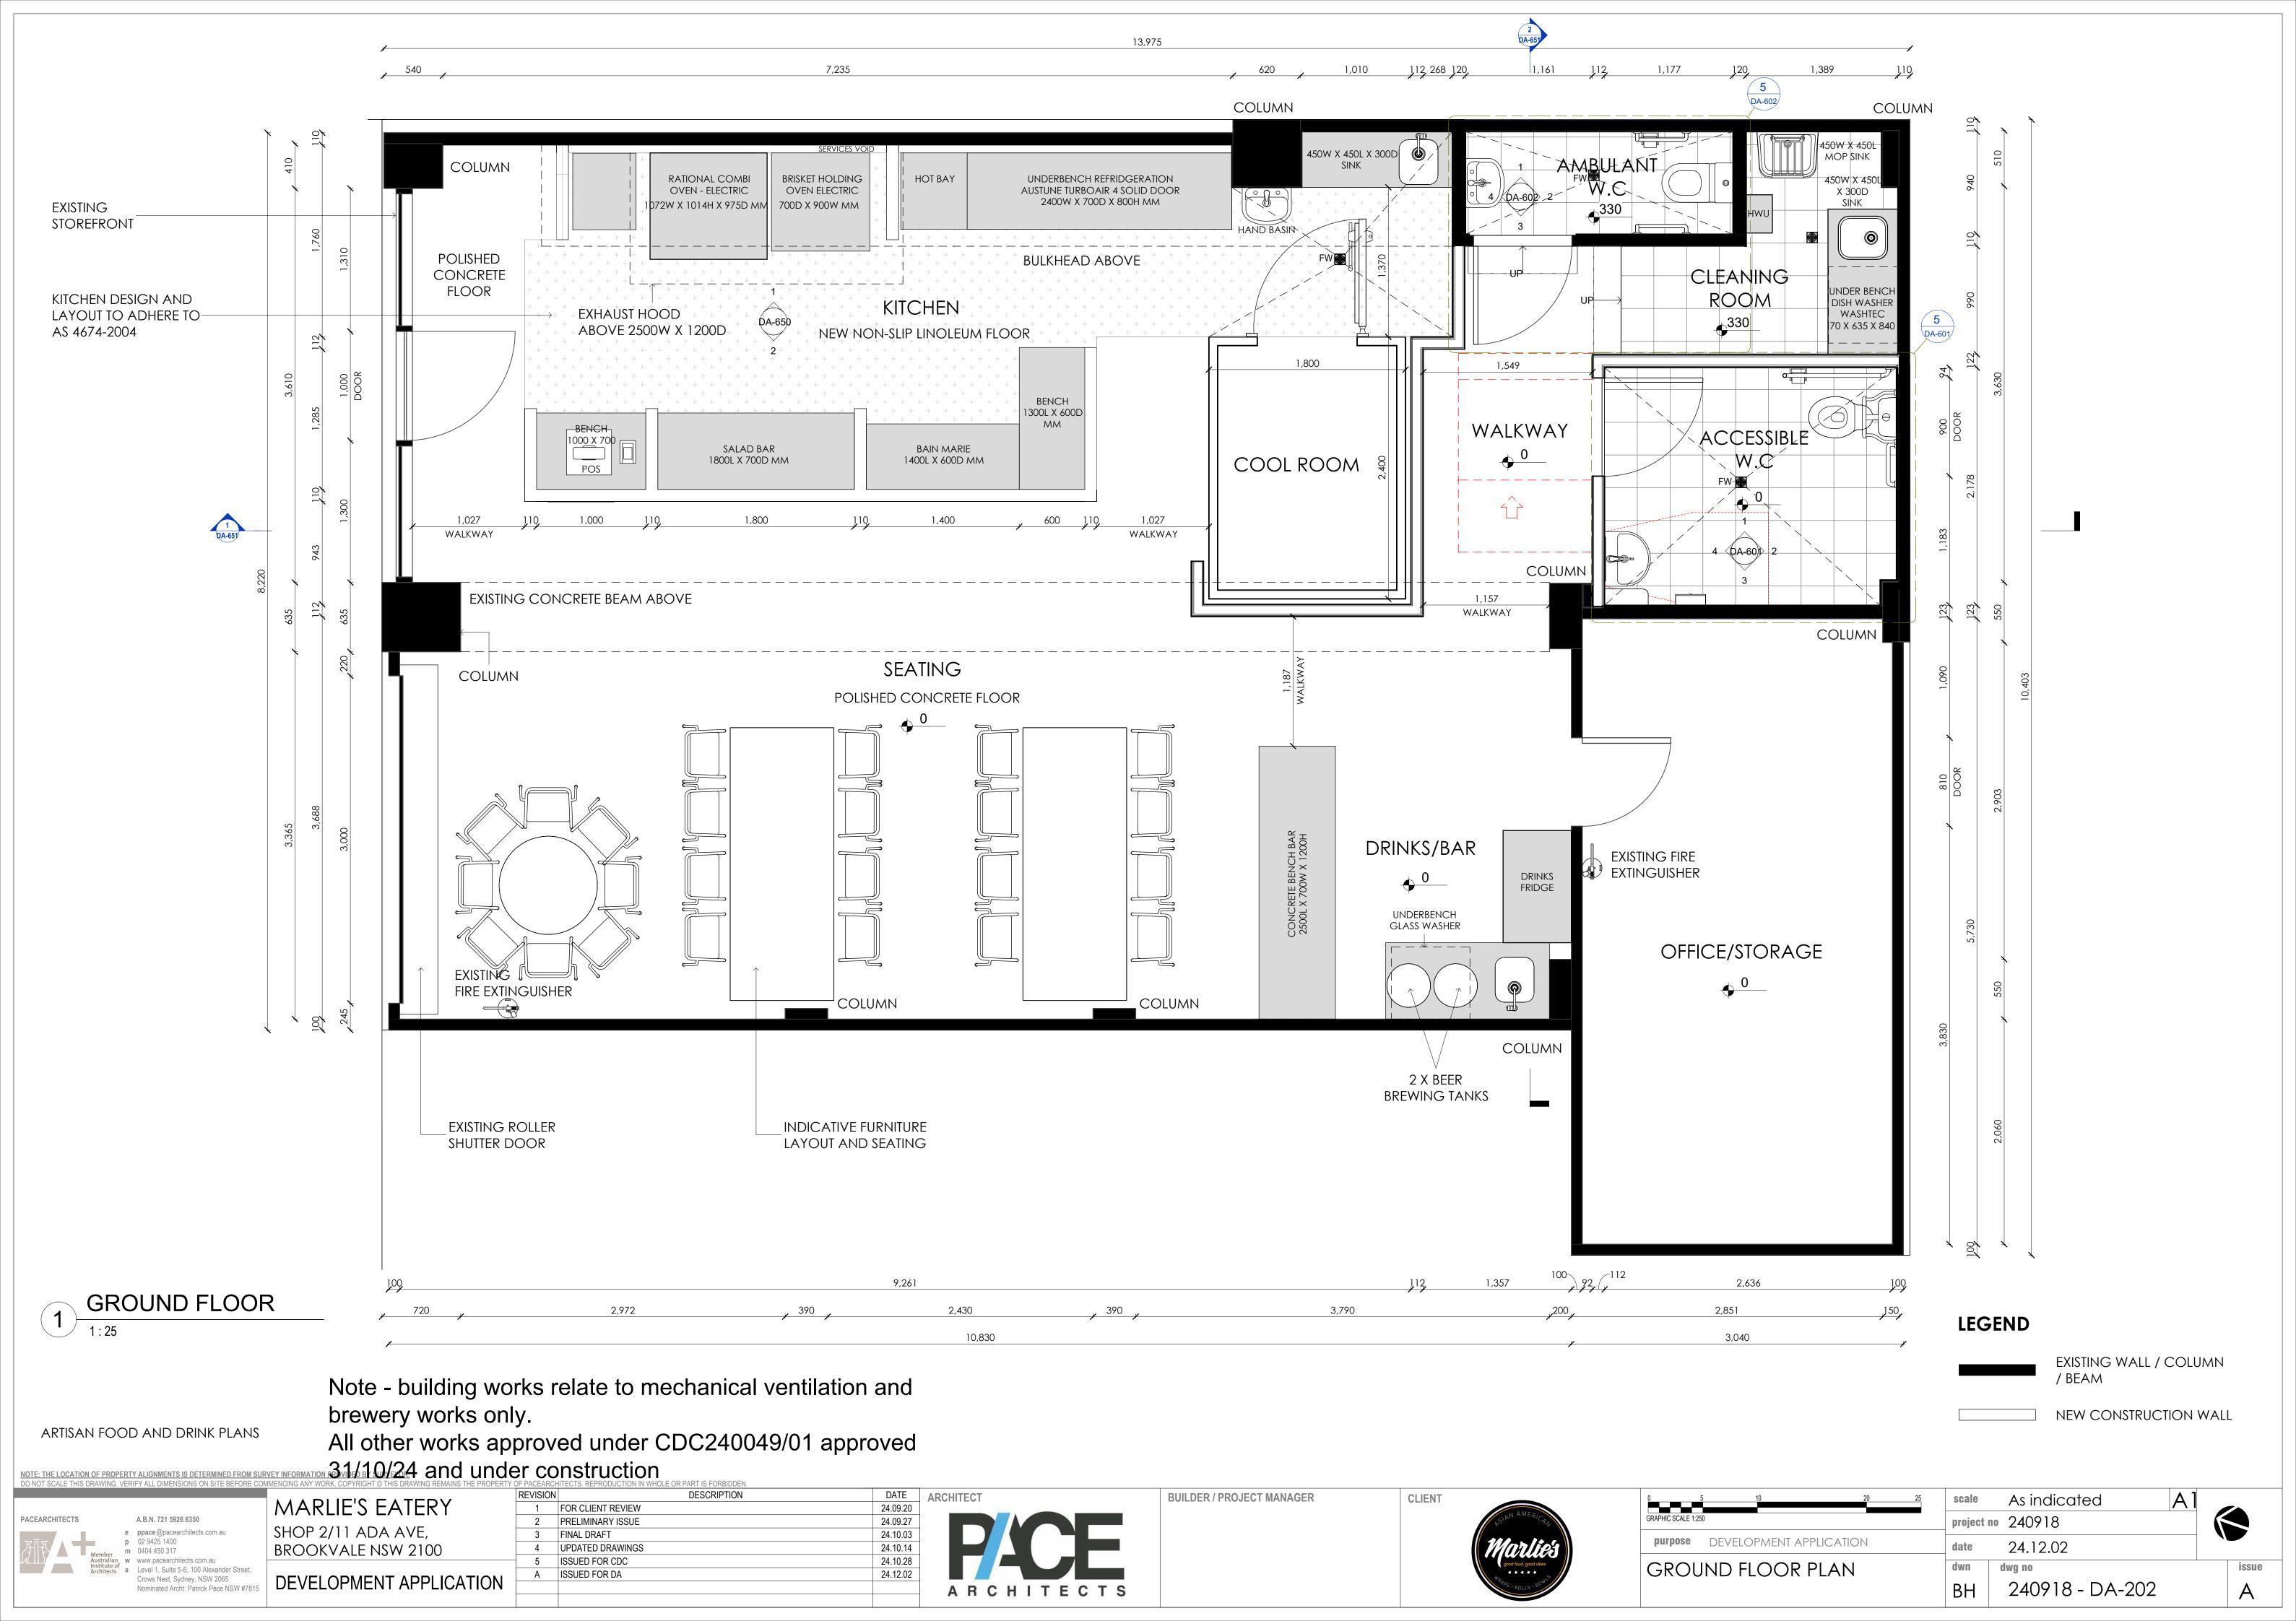

GROUND FLOOR

MARLIE'S EATERY SHOP 2/11 ADA AVE, BROOKVALE NSW 2100

LEGEND PROPOSED OUTDOOR SEATING

50:1@A3 date 24.10.28

GROUND FLOOR PLAN

PAGE 1 OF 1