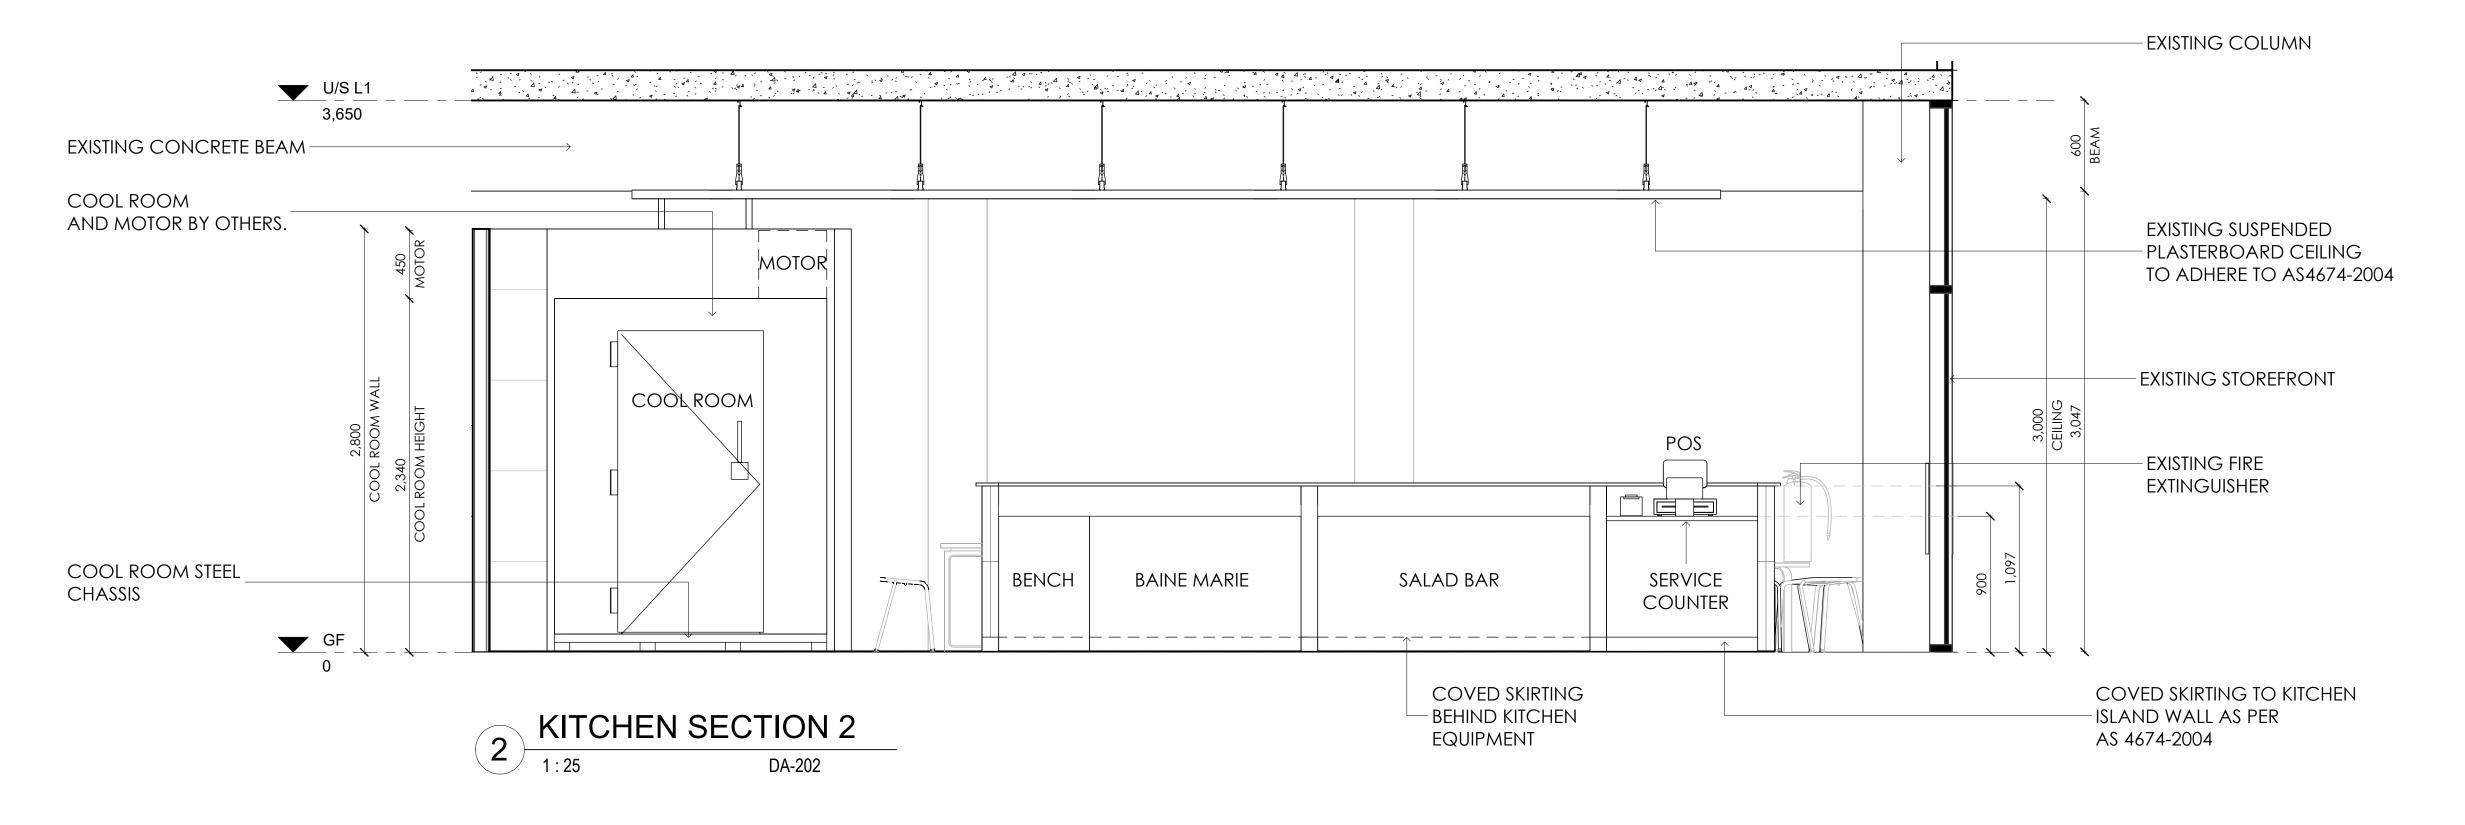

Note - building works relate to mechanical ventilation and brewery works only. ARTISAN FOOD AND DRINK PLANS All other works approved under CDC240049/01 approved 31/10/24 and under construction

DESCRIPTION **BUILDER / PROJECT MANAGER** As indicated **ARCHITECT** scale CLIENT MARLIE'S EATERY 24.09.27 1 PRELIMINARY ISSUE project no 240918 A.B.N. 721 5926 6350 2 FINAL DRAFT 24.10.03 SHOP 2/11 ADA AVE, e ppace@pacearchitects.com.au 3 UPDATED DRAWINGS 24.10.14 purpose DEVELOPMENT APPLICATION **p** 02 9425 1400 24.12.02 BROOKVALE NSW 2100 24.10.22 4 UPDATED MECHANICAL 5 ISSUED FOR CDC 24.10.28 SECTIONS - SHT 1 a Level 1, Suite 5-6, 100 Alexander Street, 24.12.02 A ISSUED FOR DA DEVELOPMENT APPLICATION Crows Nest, Sydney, NSW 2065 240918 - DA-650 ARCHITECTS