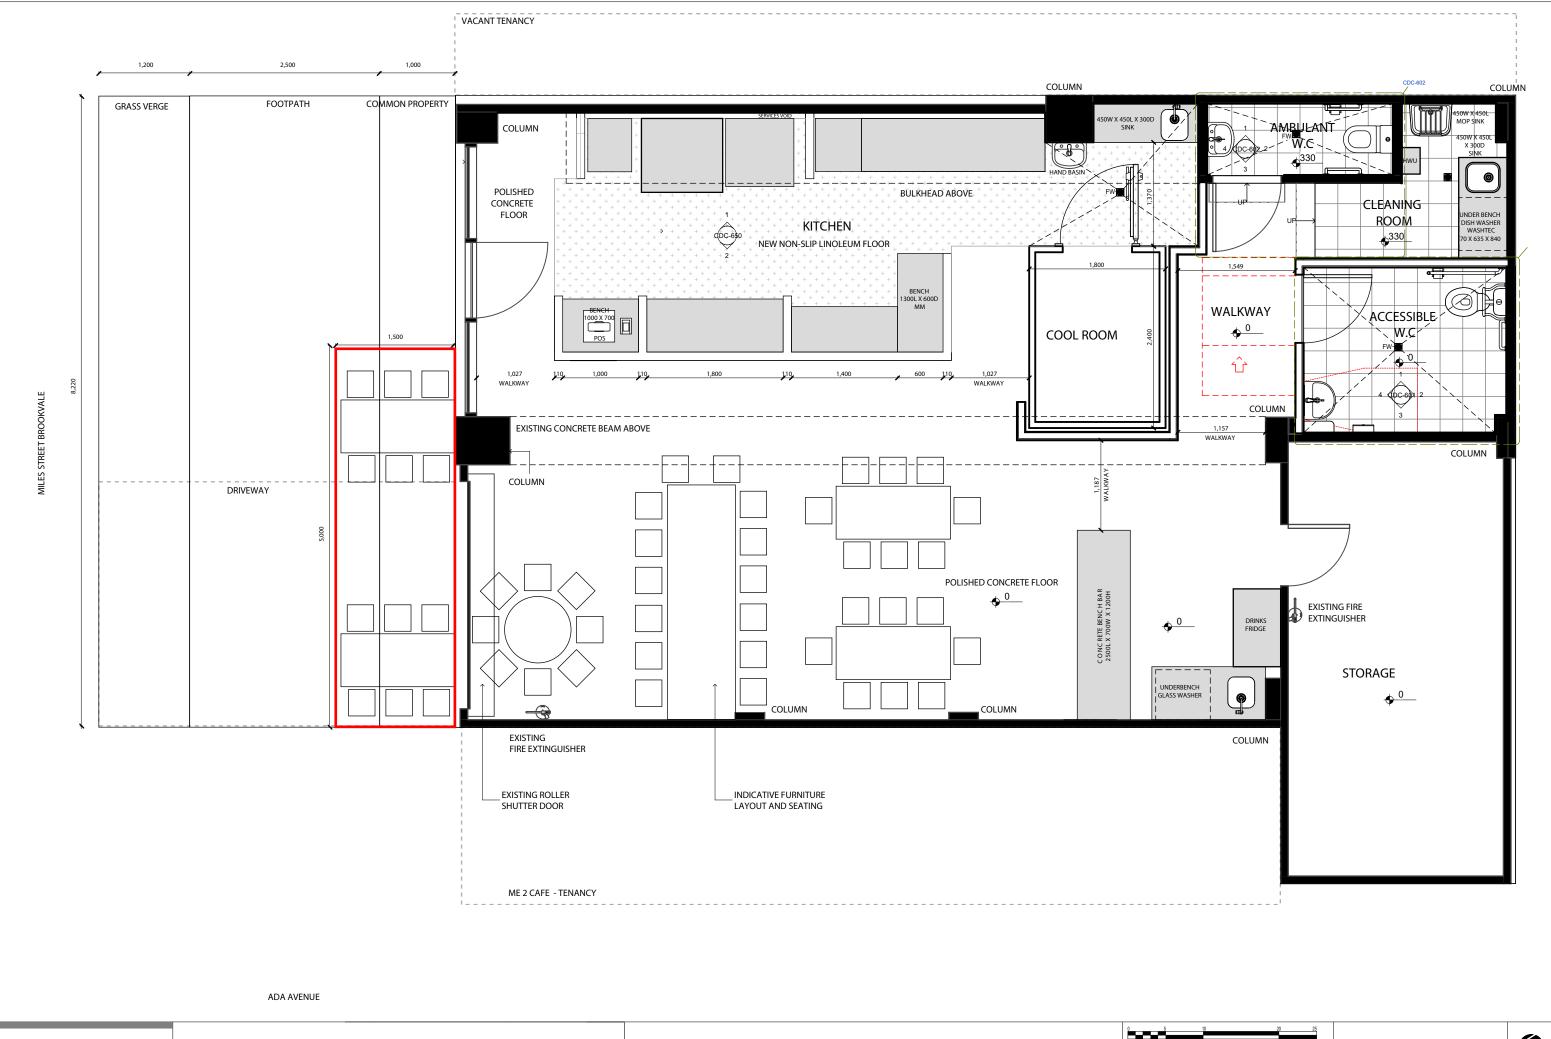

GROUND FLOOR

MARLIE'S EATERY SHOP 2/11 ADA AVE, BROOKVALE NSW 2100

LEGEND PROPOSED OUTDOOR SEATING

50:1@A3 date 24.10.28

GROUND FLOOR PLAN

PAGE 1 OF 1