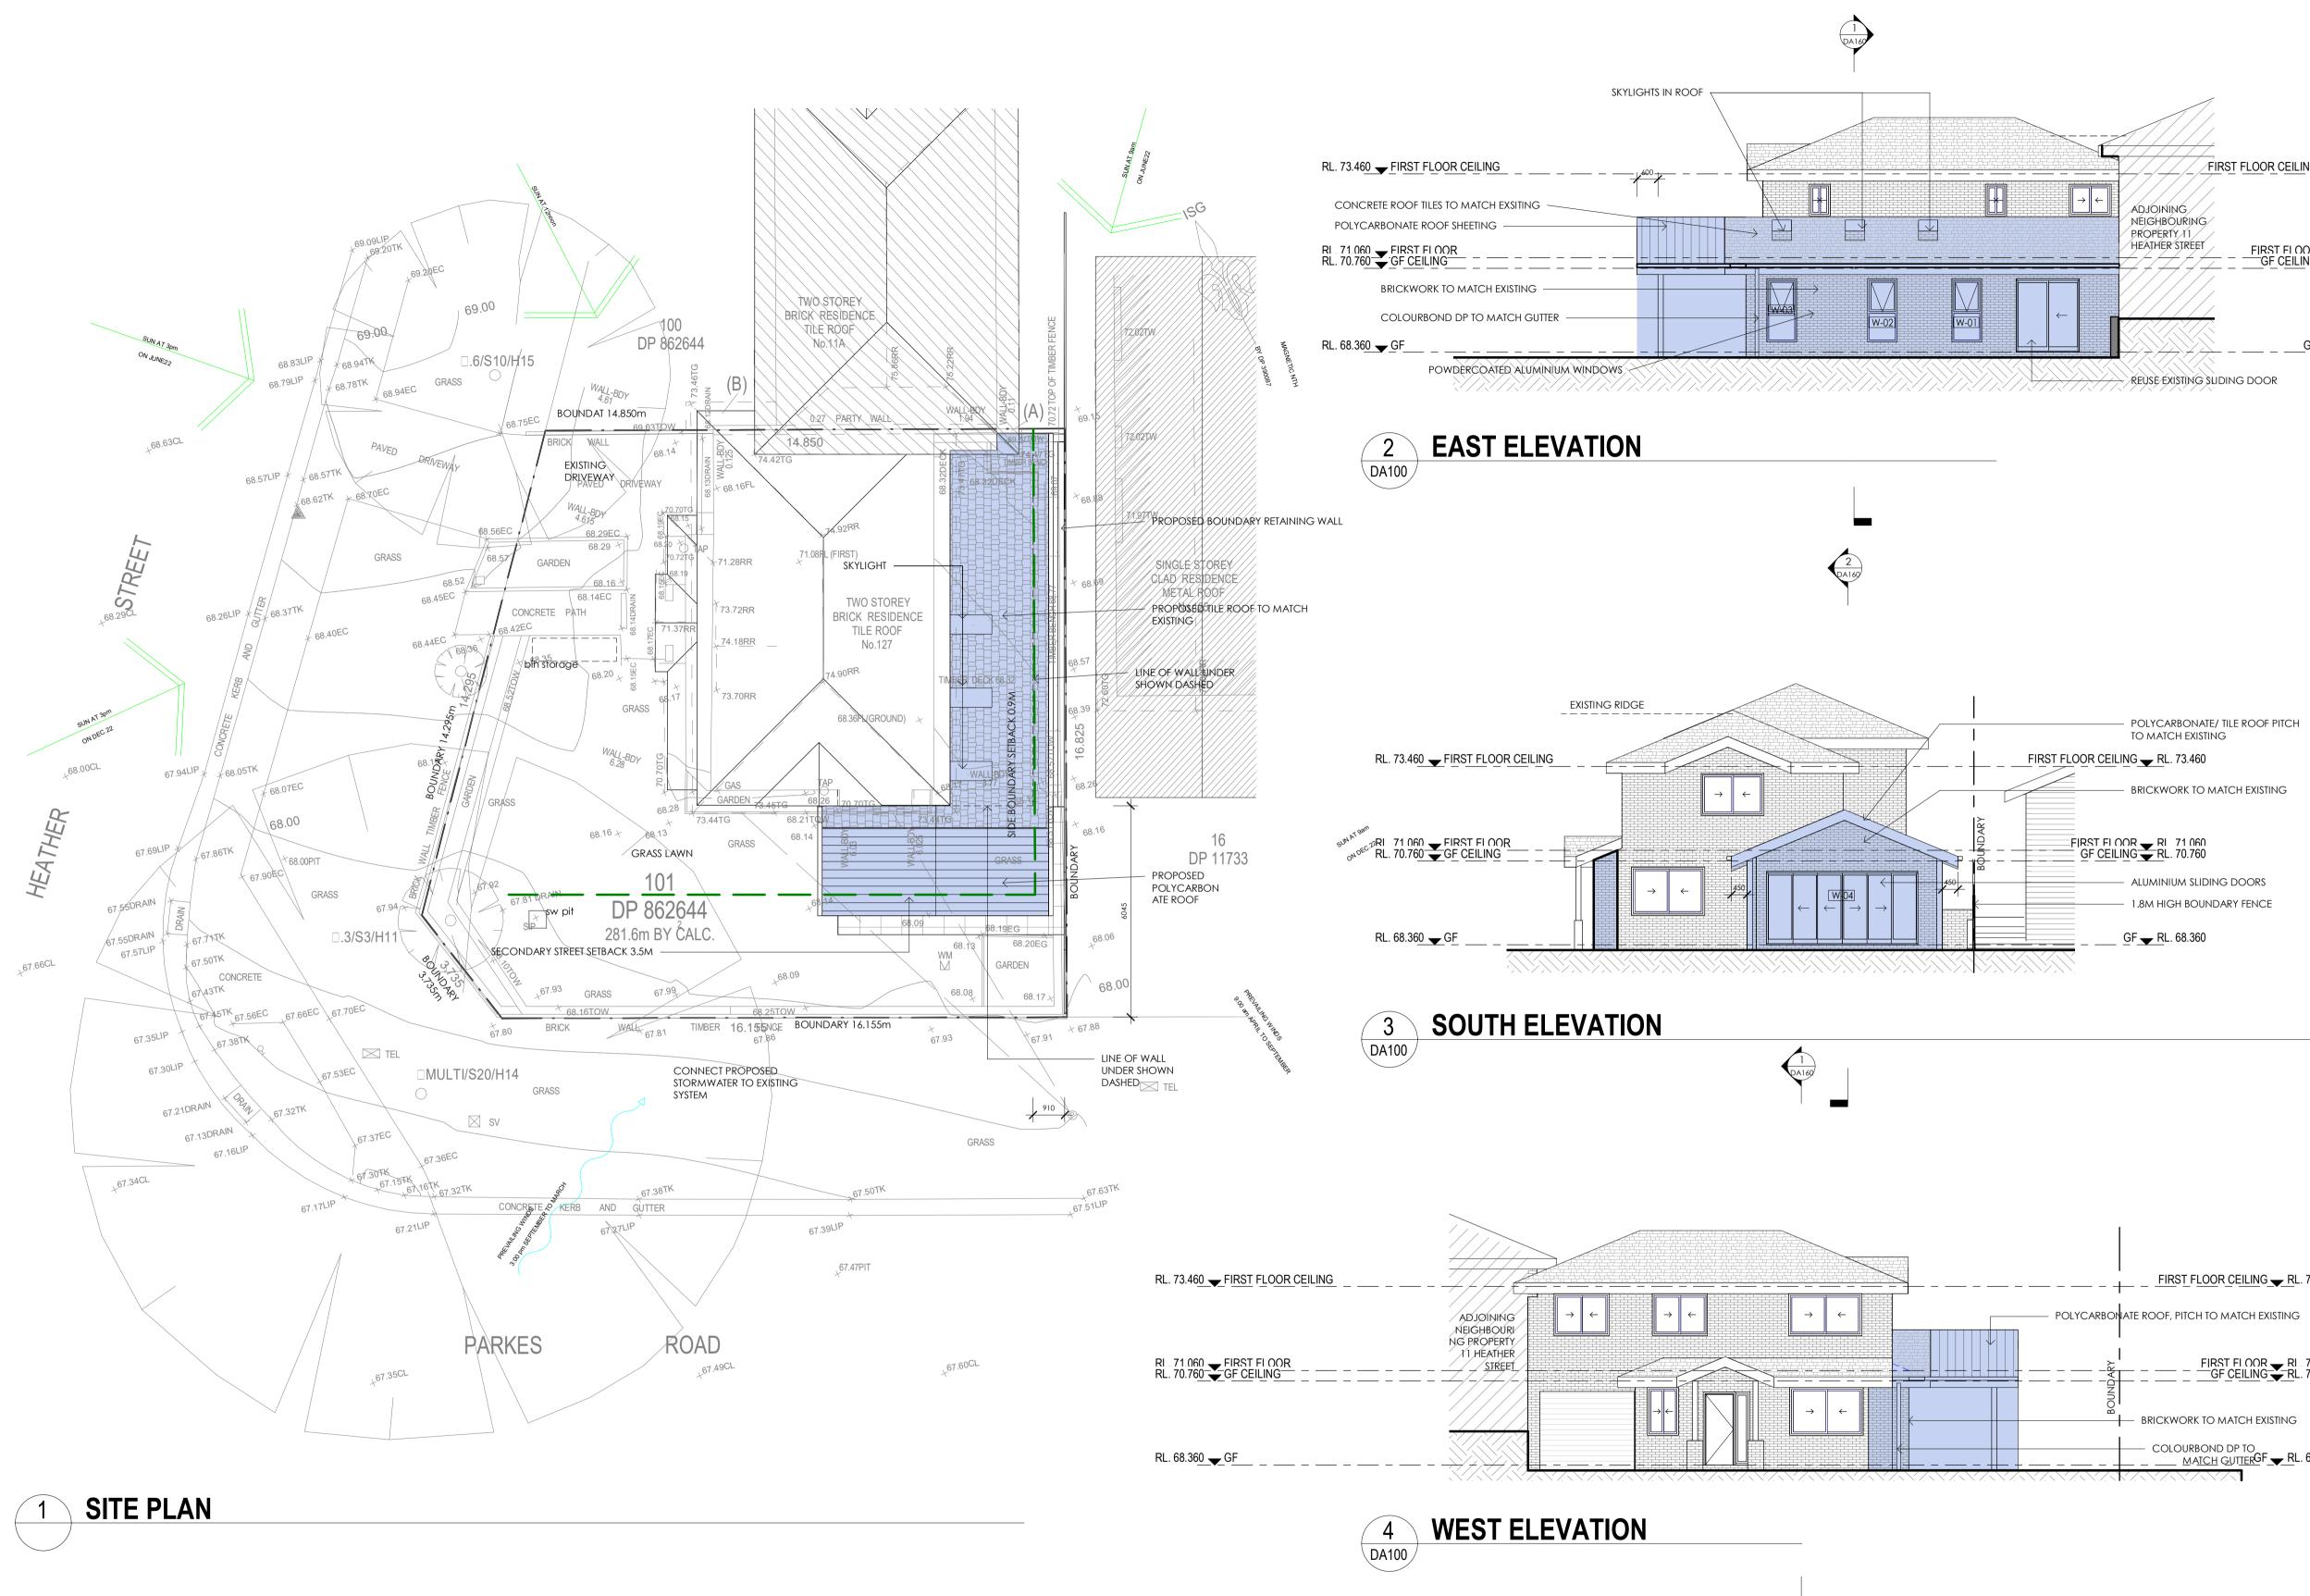

LEFFLER SIMES PTY LTD ABN 39 001 043 992

T:+61 2 99093344 T:+61 3 96546344

THIS DRAWING AND DESIGN IS SUBJECT TO COPYRIGHT AND MAY NOT BE REPRODUCED WITHOUT PRIOR WRITTENCONSENT OF LEFFLER SIMES PTY TYTITY green building council australia Member Australian Institute of Architects MEMBER ISSUE AMENDMENT DATE CHK'D 1 ISSUE FOR DA SUBMISSION 08/01/20 20 FIRST FLOOR CEILING RL. 73.460 FIRST FLOOR RL. 71.060 \_\_\_\_\_GF\_<u>↓</u> RL. 68.360

FIRST\_FLOOR\_CEILING\_RL. 73.460 

- COLOURBOND DP TO \_\_\_\_\_\_ MATCH GUTTERGF  $\_$  RL. 68.360

NEIGHBOUR NOTIFICATIONS



DWG NO. REV. DAN011

LEFFLER SIMES ARCHITECTS