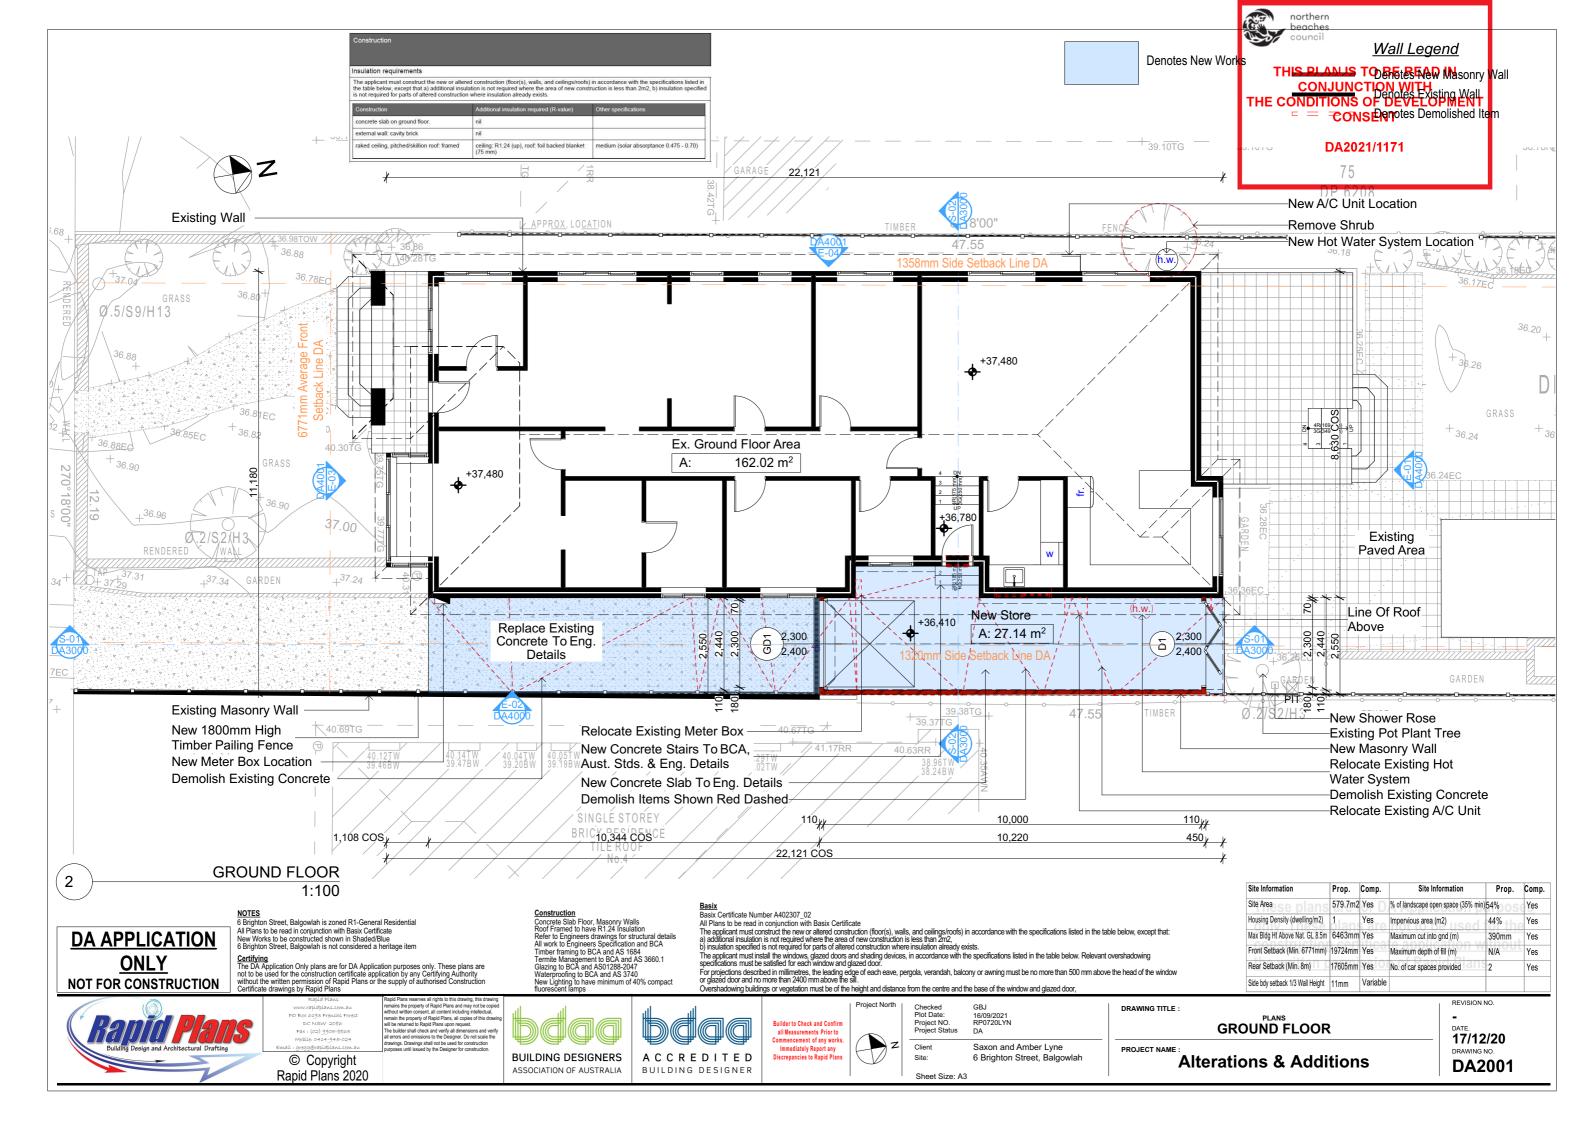

**DA APPLICATION** ONLY NOT FOR CONSTRUCTION

NOTES
6 Brighton Street, Balgowlah is zoned R1-General Residential
All Plans to be read in conjunction with Basix Certificate
New Works to be constructed shown in Shaded/Blue
6 Brighton Street, Balgowlah is not considered a heritage item