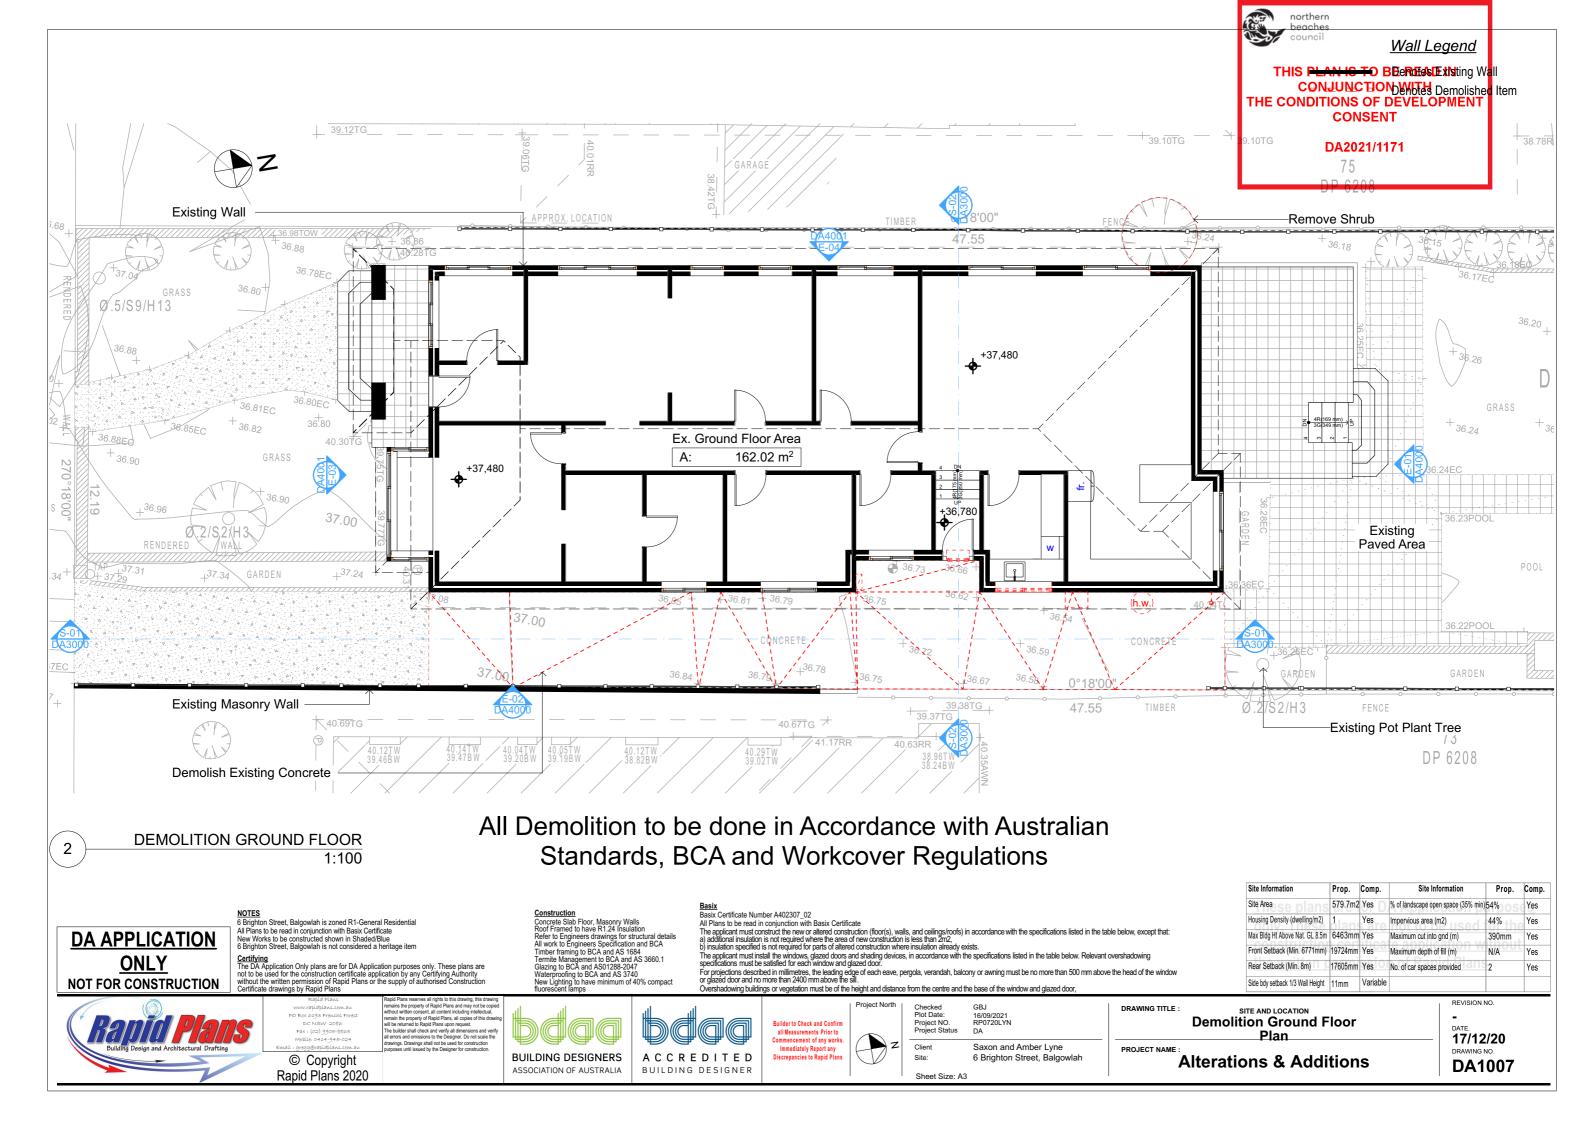

**DA APPLICATION** ONLY NOT FOR CONSTRUCTION

NOTES
6 Brighton Street, Balgowlah is zoned R1-General Residential
All Plans to be read in conjunction with Basix Certificate
New Works to be constructed shown in Shaded/Blue
6 Brighton Street, Balgowlah is not considered a heritage item