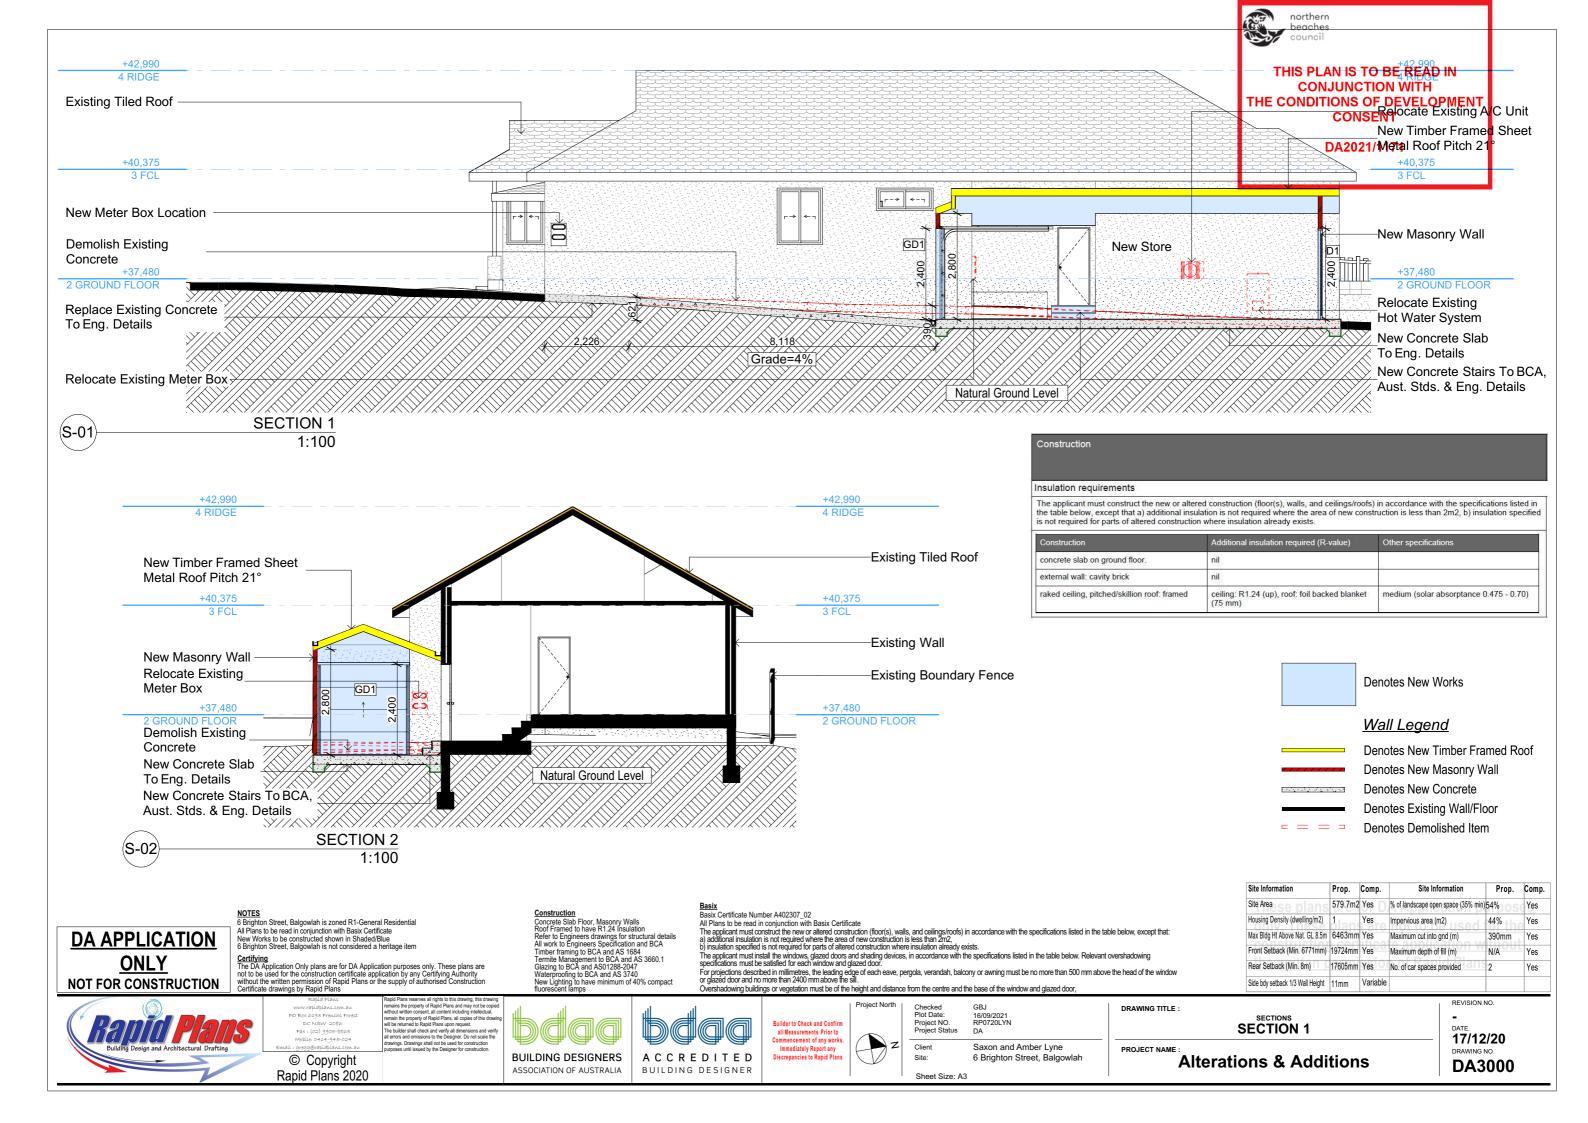

Construction

## Insulation requirements

The applicant must construct the new or altered construction (floor(s), walls, and ceilings/roofs) in accordance with the specifications listed in the table below, except that a) additional insulation is not required where the area of new construction is less than 2m2, b) insulation specified is not required for parts of altered construction where insulation already exists.

| Construction                                 | Additional insulation required (R-value)               | Other specifications                    |
|----------------------------------------------|--------------------------------------------------------|-----------------------------------------|
| concrete slab on ground floor.               | nil                                                    |                                         |
| external wall: cavity brick                  | nil                                                    |                                         |
| raked ceiling, pitched/skillion roof: framed | ceiling: R1.24 (up), roof: foil backed blanket (75 mm) | medium (solar absorptance 0.475 - 0.70) |