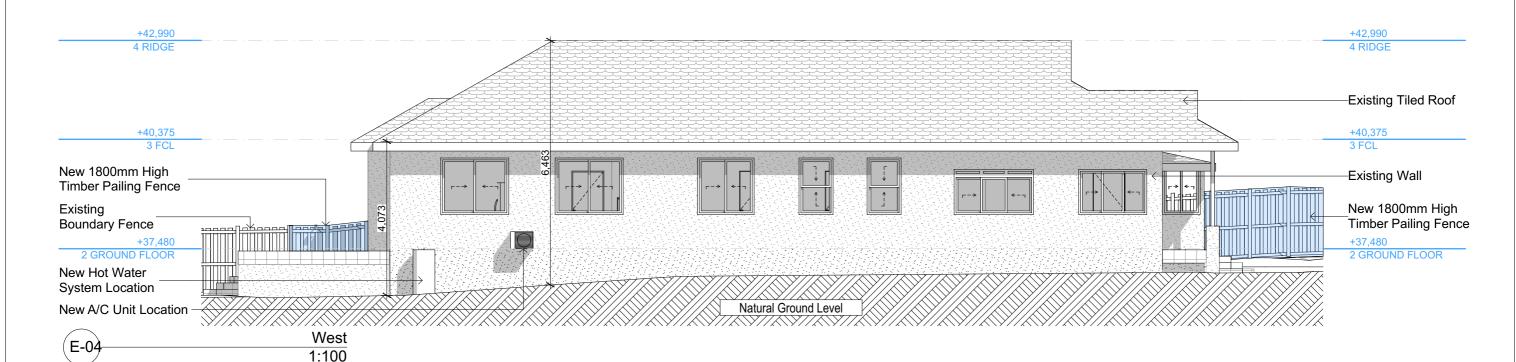

5m 6463mm Yes

Front Setback (Min. 6771mm) 19724mm Yes

Rear Setback (Min. 8m) 17605mm Yes No. of car spaces provided

REVISION NO.

Maximum depth of fill (m)

44%

N/A

2

390mm

Yes

Yes

Yes

Yes

17/12/20

**DA4000** 





Insulation requirements The applicant must construct the new or altered construction (floor(s), walls, and ceilings/roofs) in accordance with the specifications listed in the table below, except that a) additional insulation is not required where the area of new construction is less than 2m2, b) insulation specified is not required for parts of altered construction where insulation already exists. concrete slab on ground floor. raked ceiling, pitched/skillion roof: framed ceiling: R1.24 (up), roof: foil backed blanket (75 mm) medium (solar absorptance 0.475 - 0.70)



**DA APPLICATION** ONLY NOT FOR CONSTRUCTION

NOTES
6 Brighton Street, Balgowlah is zoned R1-General Residential
All Plans to be read in conjunction with Basix Certificate
New Works to be constructed shown in Shaded/Blue
6 Brighton Street, Balgowlah is not considered a heritage item

Certifying
The DA Application Only plans are for DA Application purposes only. These plans are not to be used for the construction certificate application by any Certifying Authority without the written permission of Rapid Plans or the supply of authorised Construction Certificate drawings by Rapid Plans

Concrete Slab Floor, Masonry Walls
Roof Framed to have R1.24 Insulation
Refer to Engineers drawings for structural details
All work to Engineers Specification and BCA
Turbot Forming to RCA and AS 1884 Timbe