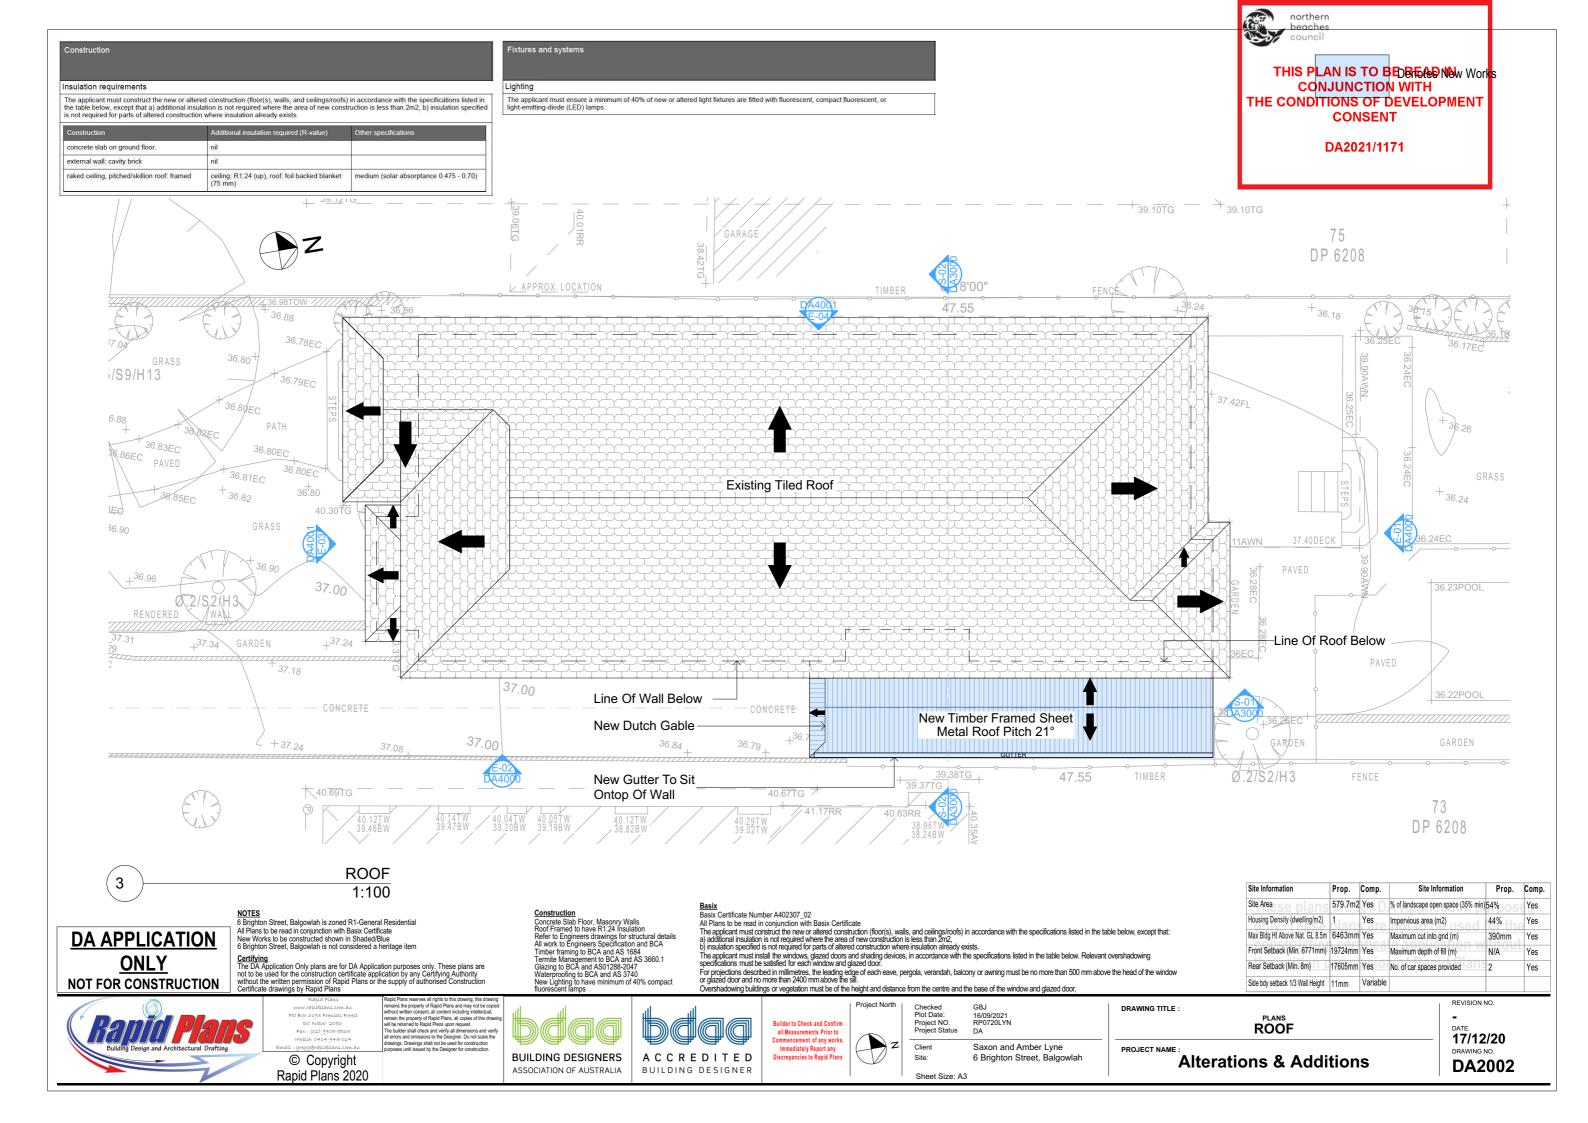

1:100

Construction
Concrete Slab Floor, Masonry Walls
Roof Framed to have R1.24 Insulation
Refer to Engineers drawings for Structural details
All work to Engineers Specification and BCA
Timber framing to BCA and AS 1684
Termite Management to BCA and AS 3660.1
Glazing to BCA and AS 3600.1
Glazing to BCA and AS 3740
Waterproofing to BCA and AS 3740
New Lighting to have minimum of 40% compact
fluorescent lamps