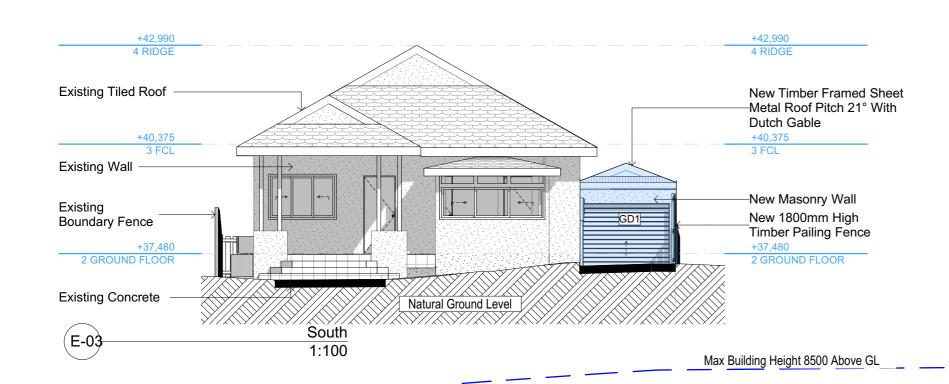

Max Building Height 8500 Above GL

northern beaches Denotes New Works THIS PLAN IS TO BE READ IN CONJUNCTION WITH
THE CONDITIONS OF DEVELOPING CONSENT Denotes Existing Paving Denotes Demolished Item DA2021/1171