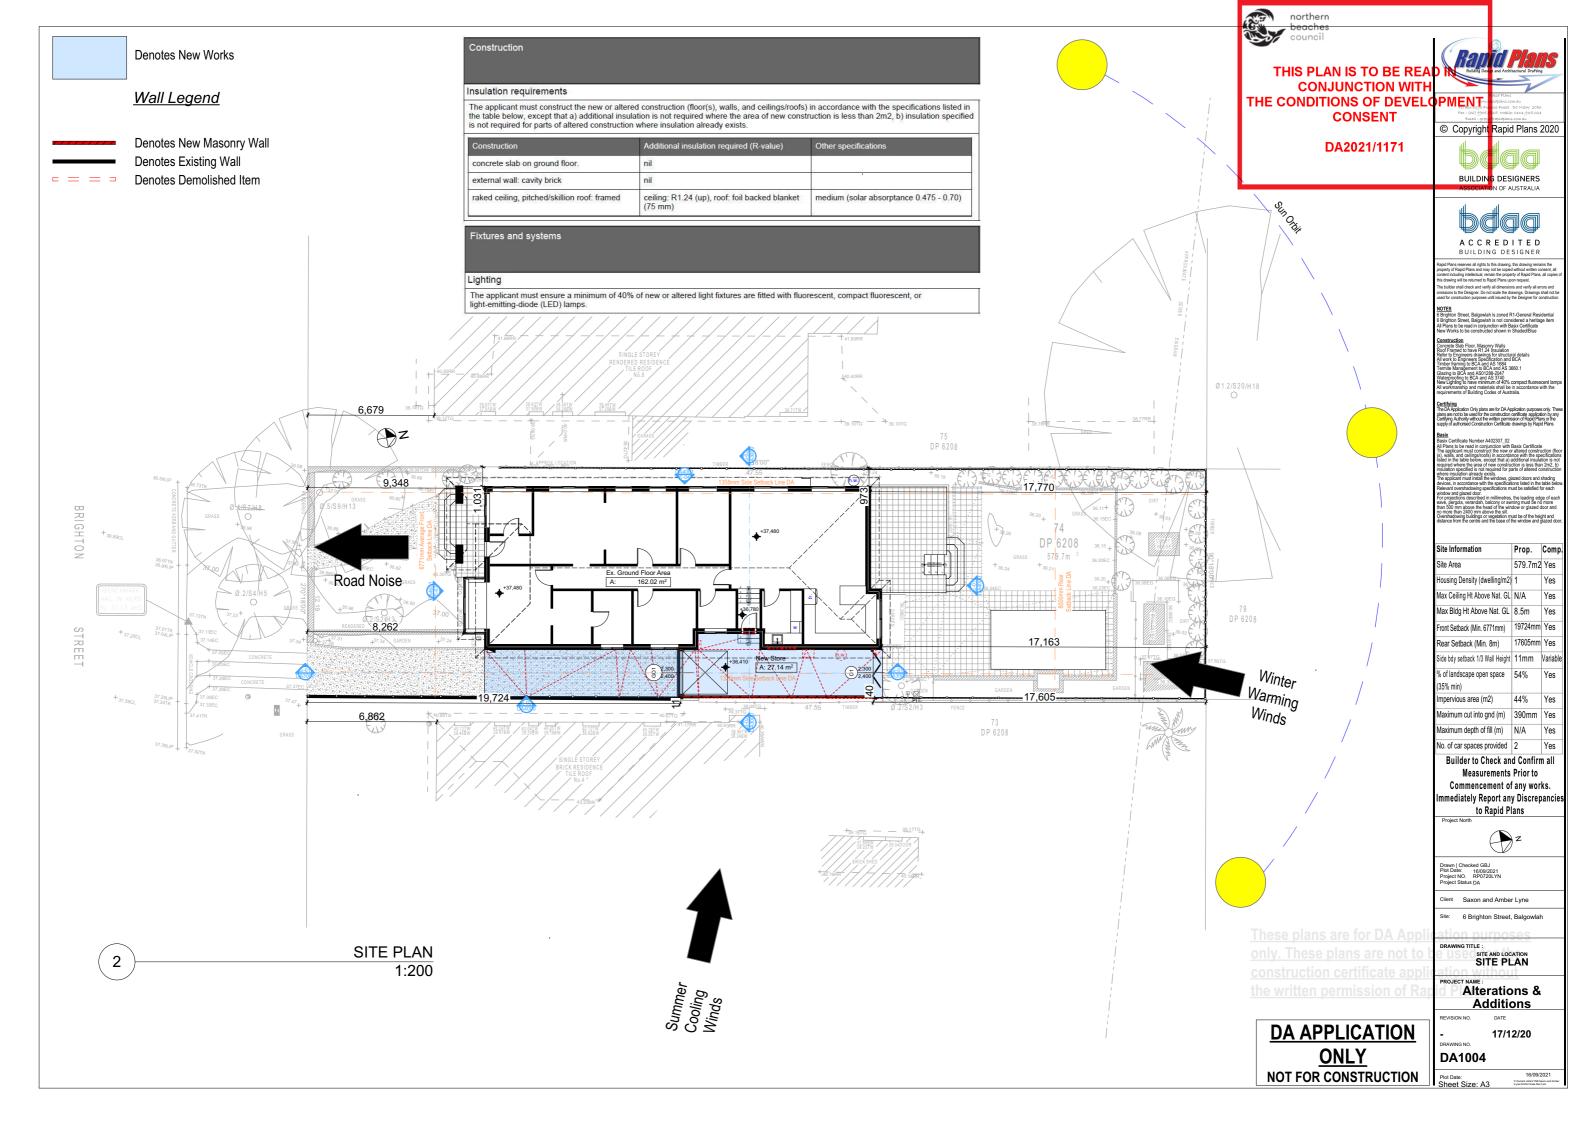

Max Building Height 8500 Above GL

**DA APPLICATION** ONLY NOT FOR CONSTRUCTION

NOTES
6 Brighton Street, Balgowlah is zoned R1-General Residential
All Plans to be read in conjunction with Basix Certificate
New Works to be constructed shown in Shaded/Blue
6 Brighton Street, Balgowlah is not considered a heritage item