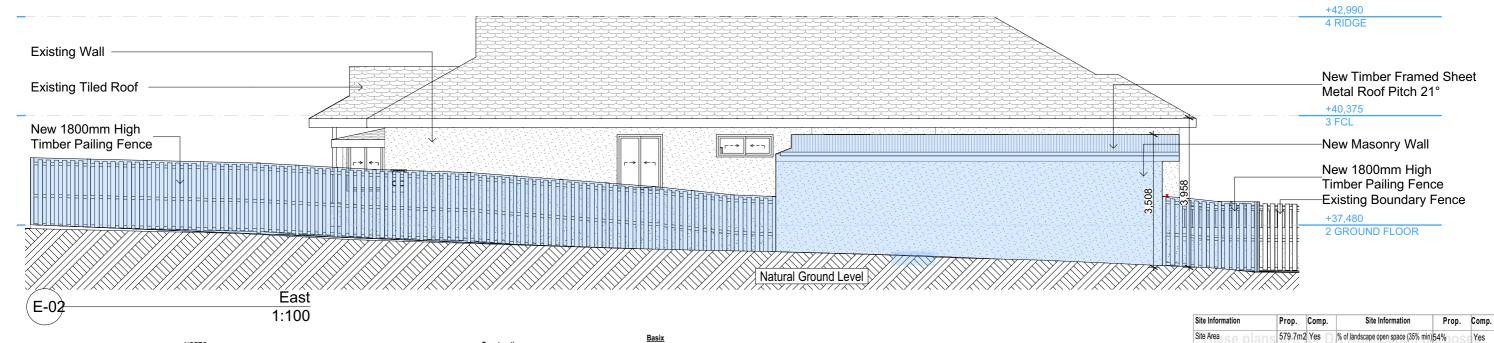

The applicant must install the windows, glazed doors and shading devices, in accordance with the specifications listed in the table below. Relevant overshadowing specifications must be satisfied for each window and glazed door. For projections described in millimetres, the leading edge of each eave, pergola, verandah, balcony or awning must be no more than 500 mm above the head of the window or glazed door and no more than 2400 mm above the sill.

Overshadowing buildings or vegetation must be of the height and distance from the centre and the base of the window and glazed door,

E-01

© Copyright

Rapid Plans 2020

BUILDING DESIGNERS ASSOCIATION OF AUSTRALIA