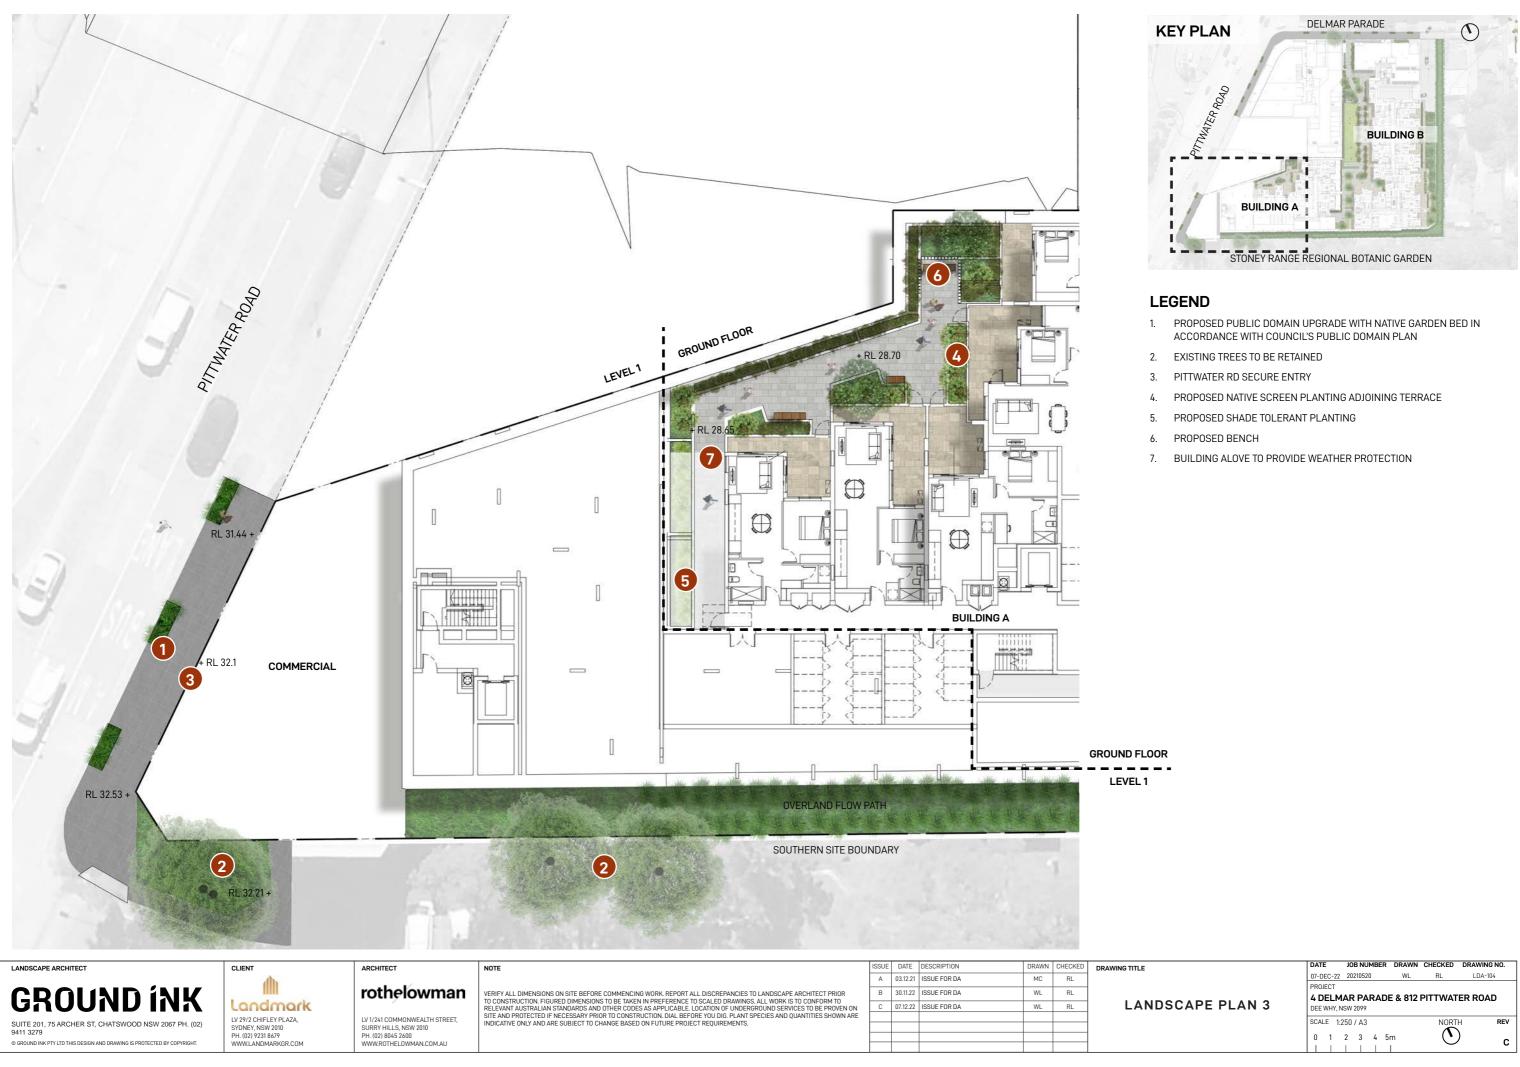

|              | DATE                 | JOB NUMBER            | DRAWN   | CHECKED | DRAWING NO. |
|--------------|----------------------|-----------------------|---------|---------|-------------|
|              | 07-DEC-22            | 20210520              | WL      | RL      | LDA-104     |
|              | PROJECT              |                       |         |         |             |
| SCAPE PLAN 3 | 4 DELM<br>DEE WHY, N | AR PARADI<br>ISW 2099 | E & 812 | PITTWAT | ER ROAD     |
|              | SCALE 1:             | 250 / A3              |         | NORT    | H REV       |
|              | 0 1                  | 2 3 4 5               | m<br>I  | C       | ) с         |

# LEGEND

- 1. PROPOSED SCREEN PLANTING ALONG SITE BOUNDARY
- 2. PROPOSED NATIVE PALM TREES ALONG COMMUNAL AREA
- 3. PROPOSED SHADE TOLERANT PLANTING
- 4. PROPOSED NATIVE SCREEN PLANTING ADJOINING TERRACE
- 5. PROPOSED MIXED HEIGHT PLANTING
- 6. PROPOSED NATIVE TREE
- 7. PRIVATE TERRACE
- 8. PERMEABLE PAVING