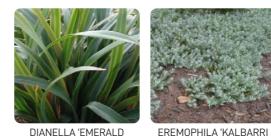

CARPET'

LIRIOPE 'JUST RIGHT'

ASPIDISTRA ELATIOR

ACACIA 'MINI COG'

DIANELLA 'EMERALD ARCH'

LOMANDRA 'EVERGREEN BABY'

LOMANDRA 'TANIKA'

SENECIO SERPENS

# PLANT SCHEDULE

| BOTANICAL NAME (COMMON NAME)                     | HEIGHT | NATIVE       | POT SIZ |
|--------------------------------------------------|--------|--------------|---------|
| TREES                                            |        |              |         |
| ANGOPHORA FLORIBUNDA (ROUGH BARKED APPLE)        | 20M    | <i>√</i>     | 200L    |
| ARCHONTOPHOENIX ALEXANDRAE (ALEXANDRA PALM)      | 20M    | $\checkmark$ | 200L    |
| ARCHONTOPHOENIX CUNNINGHAMIANA (AUSTRALIAN PALM) | 20M    | $\checkmark$ | 200L    |
| BANKSIA SERRATA (OLD MAN BANKSIA)                | 8M     | <i>√</i>     | 200L    |
| DICKSONIA ANTARCTICA (SOFT TREE FERN)            | 5M     | <i>\</i>     | 200L    |
| ELAEOCARPUS EUMUNDII (QUANDONG)                  | 8M     | <i>√</i>     | 200L    |
| HOWEA FORSTERIANA (KENTIA PALM)                  | 10M    | $\checkmark$ | 200L    |
| LIVISTONA AUSTRALIS (CABBAGE TREE PALM)          | 30M    | <i>√</i>     | 200L    |
| MAGNOLIA 'TEDDY BEAR'                            | 5M     |              | 75L     |
| SHRUBS                                           |        |              | ÷       |
| AECHMEA BLANCHETIANA                             | 0.6M   |              | 300MM   |
| ALPINIA NUTANS (DWARF CARDAMOM)                  | 1M     |              | 300MM   |
| ALPINIA CAERULEA (NATIVE GINGER)                 | 2M     | <i>√</i>     | 300MM   |
| BLECHNUM 'SILVER LADY'                           | 1M     |              | 300MM   |
| CYCAS REVOLUTA (SAGO PALM))                      | 1M     |              | 300MM   |
| CALLISTEMON 'SWEET BURST'                        | 1M     | <i>\</i>     | 300MM   |
| CALLISTEMON 'RED ALERT'                          | 1.8M   | <i>√</i>     | 300MM   |
| PHORMIUM 'FLAMIN'                                | 1M     |              | 300MM   |
| SYZYGIUM 'STRAIGHT AND NARROW'                   | 5M     | <i>√</i>     | 300MM   |
| ZAMIOCULCAS ZAMIIFOLIA (ZZ PLANT)                | 0.6M   |              | 300MM   |
| GRASSES AND GROUNDCOVERS                         |        |              |         |
| ASPIDISTRA ELATIOR (CAST IRON PLANT)             | 0.6M   |              | 200MM   |
| ASPLENIUM AUSTRALASICUM (BIRD NEST FERN)         | 1M     | $\checkmark$ | 200MM   |
| ACACIA 'MINI COG'                                | 0.7M   | $\checkmark$ | 200MM   |
| CARPOBROTUS 'WHITE HOT'                          | 0.2M   | $\checkmark$ | 200MM   |
| DIANELLA 'EMERALD ARCH'                          | 0.6M   | <i>\</i>     | 200MM   |
| EREMOPHILA 'KALBARRI CARPET'                     | 0.2M   | $\checkmark$ | 200MM   |
| LOMANDRA 'EVERGREEN BABY'                        | 0.6M   | J            | 200MM   |
| LIRIOPE 'JUST RIGHT'                             | 0.3M   |              | 200MM   |
| LOMANDRA 'TANIKA'                                | 0.6M   | J            | 200MM   |
| PHILODENDRON 'XANADU'                            | 1M     |              | 200MM   |
| SENECIO SERPENS (BLUE CHALK STICK)               | 0.3M   |              | 200MM   |
| VIOLA HEDERACEA (NATIVE VIOLET)                  | 0.3M   | J            | 200MM   |