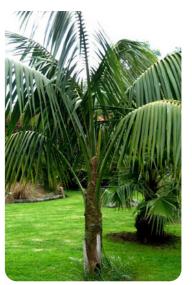

## TREES

ANGOPHORA FLORIBUNDA

ARCHONTOPHOENIX CUNNINGHAMIANA

DICKSONIA ANTARCTICA

HOWEA FORSTERIANA

LIVISTONA AUSTRALIS

CLIENT

Landmark LV 29/2 CHIFLEY PLAZA, SYDNEY, NSW 2010 PH. (02) 9231 8679 WWW.LANDMARKGR.COM

# PLANT SCHEDULE

| BOTANICAL NAME (COMMON NAME)                     | HEIGHT | NATIVE       | POT SIZ |
|--------------------------------------------------|--------|--------------|---------|
| TREES                                            |        |              |         |
| ANGOPHORA FLORIBUNDA (ROUGH BARKED APPLE)        | 20M    | <i>√</i>     | 200L    |
| ARCHONTOPHOENIX ALEXANDRAE (ALEXANDRA PALM)      | 20M    | $\checkmark$ | 200L    |
| ARCHONTOPHOENIX CUNNINGHAMIANA (AUSTRALIAN PALM) | 20M    | $\checkmark$ | 200L    |
| BANKSIA SERRATA (OLD MAN BANKSIA)                | 8M     | <i>√</i>     | 200L    |
| DICKSONIA ANTARCTICA (SOFT TREE FERN)            | 5M     | <i>\</i>     | 200L    |
| ELAEOCARPUS EUMUNDII (QUANDONG)                  | 8M     | <i>√</i>     | 200L    |
| HOWEA FORSTERIANA (KENTIA PALM)                  | 10M    | $\checkmark$ | 200L    |
| LIVISTONA AUSTRALIS (CABBAGE TREE PALM)          | 30M    | <i>√</i>     | 200L    |
| MAGNOLIA 'TEDDY BEAR'                            | 5M     |              | 75L     |
| SHRUBS                                           |        |              | ÷       |
| AECHMEA BLANCHETIANA                             | 0.6M   |              | 300MM   |
| ALPINIA NUTANS (DWARF CARDAMOM)                  | 1M     |              | 300MM   |
| ALPINIA CAERULEA (NATIVE GINGER)                 | 2M     | <i>√</i>     | 300MM   |
| BLECHNUM 'SILVER LADY'                           | 1M     |              | 300MM   |
| CYCAS REVOLUTA (SAGO PALM))                      | 1M     |              | 300MM   |
| CALLISTEMON 'SWEET BURST'                        | 1M     | <i>\</i>     | 300MM   |
| CALLISTEMON 'RED ALERT'                          | 1.8M   | <i>√</i>     | 300MM   |
| PHORMIUM 'FLAMIN'                                | 1M     |              | 300MM   |
| SYZYGIUM 'STRAIGHT AND NARROW'                   | 5M     | <i>√</i>     | 300MM   |
| ZAMIOCULCAS ZAMIIFOLIA (ZZ PLANT)                | 0.6M   |              | 300MM   |
| GRASSES AND GROUNDCOVERS                         |        |              |         |
| ASPIDISTRA ELATIOR (CAST IRON PLANT)             | 0.6M   |              | 200MM   |
| ASPLENIUM AUSTRALASICUM (BIRD NEST FERN)         | 1M     | $\checkmark$ | 200MM   |
| ACACIA 'MINI COG'                                | 0.7M   | $\checkmark$ | 200MM   |
| CARPOBROTUS 'WHITE HOT'                          | 0.2M   | $\checkmark$ | 200MM   |
| DIANELLA 'EMERALD ARCH'                          | 0.6M   | <i>\</i>     | 200MM   |
| EREMOPHILA 'KALBARRI CARPET'                     | 0.2M   | $\checkmark$ | 200MM   |
| LOMANDRA 'EVERGREEN BABY'                        | 0.6M   | J            | 200MM   |
| LIRIOPE 'JUST RIGHT'                             | 0.3M   |              | 200MM   |
| LOMANDRA 'TANIKA'                                | 0.6M   | J            | 200MM   |
| PHILODENDRON 'XANADU'                            | 1M     |              | 200MM   |
| SENECIO SERPENS (BLUE CHALK STICK)               | 0.3M   |              | 200MM   |
| VIOLA HEDERACEA (NATIVE VIOLET)                  | 0.3M   | J            | 200MM   |