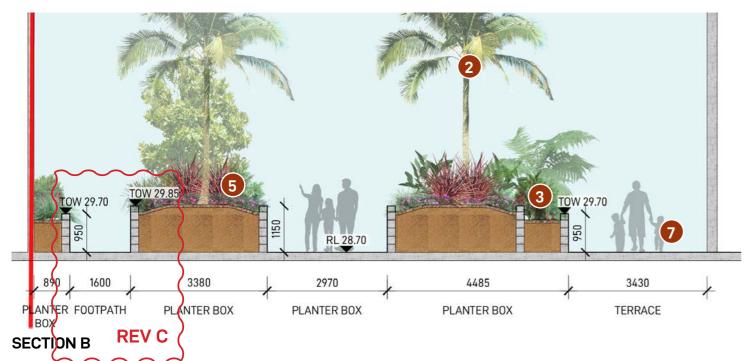

STONEY RANGE REGIONAL BOTANIC GARDEN

|               | DATE                 | JOB NUMBER | DRAWN   | CHECKED | DRAWING NO. |
|---------------|----------------------|------------|---------|---------|-------------|
|               | 07-DEC-22            | 20210520   | WL      | RL      | LDA-201     |
|               | PROJECT              |            |         |         |             |
| CAPE SECTIONS | 4 DELM<br>DEE WHY, N | AR PARADE  | E & 812 | PITTWAT | ER ROAD     |
|               | SCALE 1:1            | 00 / A3    |         |         | REV         |
|               | 0 0.5                | 1 1.5      | 2 2.5r  | n       | с           |