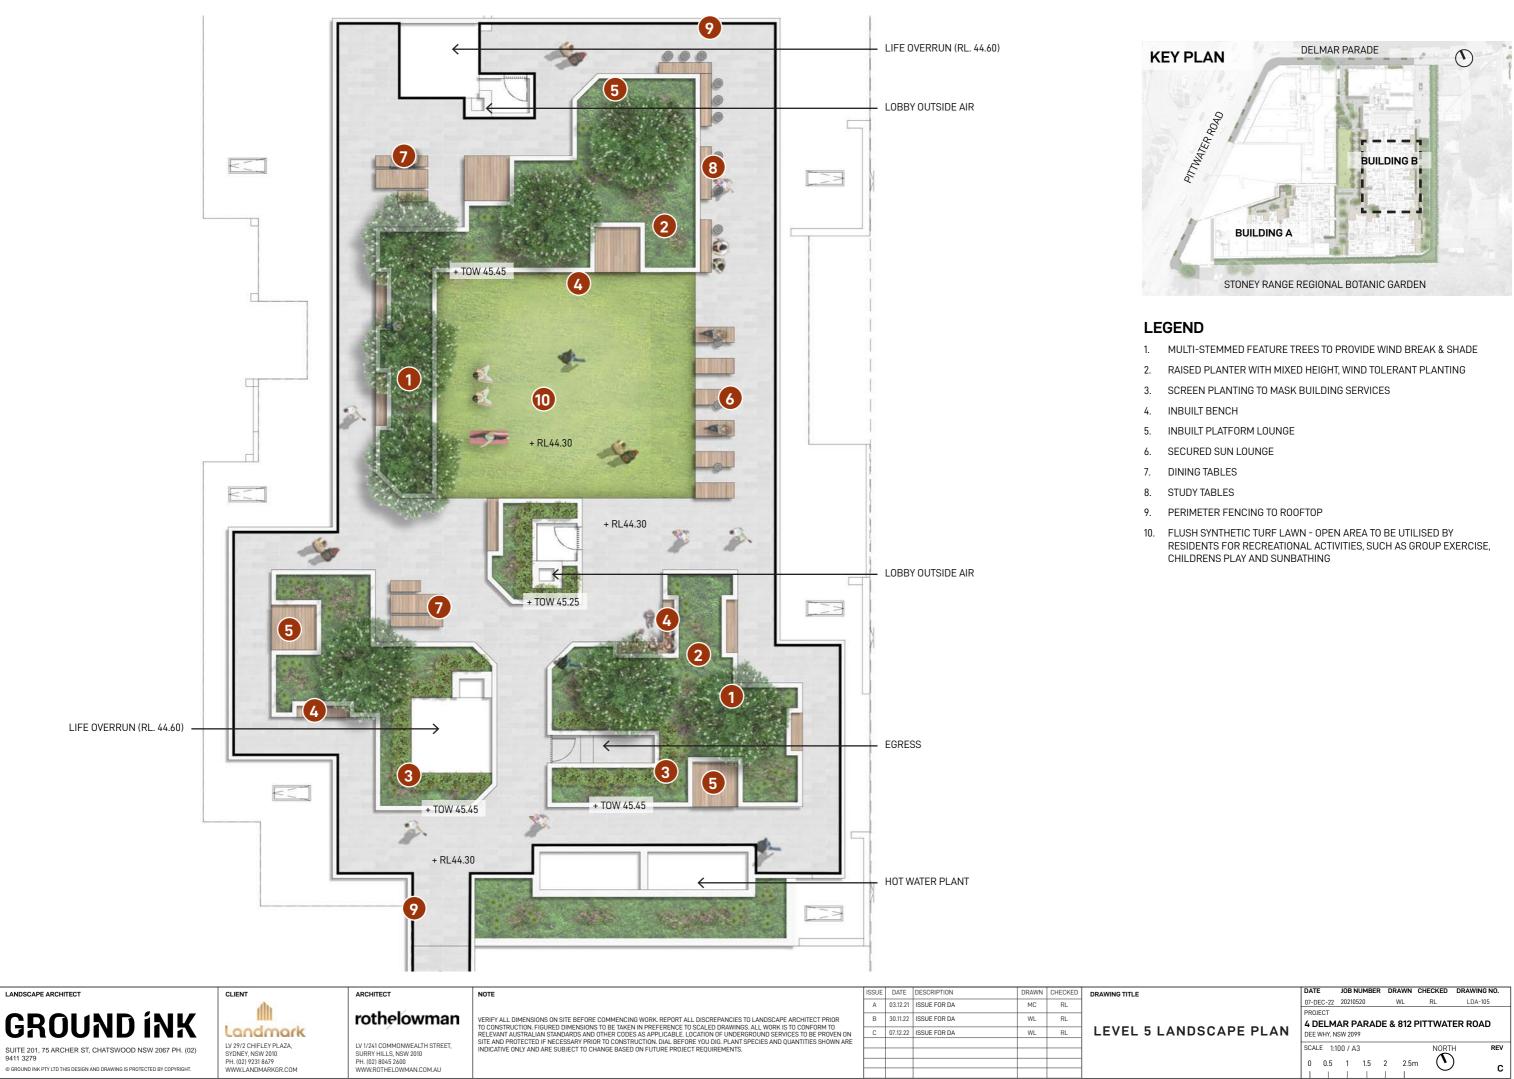

|                | DATE                 | JOB NU   | MBER  | DRAWN  | CHECKED | DRAWING NO. |
|----------------|----------------------|----------|-------|--------|---------|-------------|
|                | 07-DEC-22            | 2021052  | 0     | WL     | RL      | LDA-105     |
|                | PROJECT              |          |       |        |         |             |
| LANDSCAPE PLAN | 4 DELM<br>DEE WHY, N |          | RADE  | 812    | PITTWAT | ER ROAD     |
|                | SCALE 1:1            | 100 / A3 |       |        | NORT    | H REV       |
|                | 0 0.5                | 1        | 1.5 2 | 2 2.5r | n (C    | ) c         |

# LEGEND

- 1. PROPOSED NATIVE PALM TREE ALONG COMMUNAL AREA
- 2. PROPOSED SCREEN PLANTING ALONG SITE BOUNDARY
- 3. PROPOSED NATIVE SCREEN PLANTING ADJOINING TERRACE
  - PROPOSED SHADE TOLERANT PLANTING
- 5. RETAINING WALL TO ENGINEER'S DETAILS
  - BENCH SEATING
- 7. BUILDING ALOVE TO PROVIDE WEATHER PROTECTION
- 8. PERMEABLE FOOTPATH