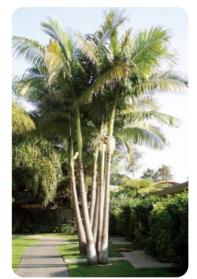

## TREES

ANGOPHORA FLORIBUNDA

ARCHONTOPHOENIX CUNNINGHAMIANA

DICKSONIA ANTARCTICA

HOWEA FORSTERIANA

LIVISTONA AUSTRALIS

CLIENT

Landmark LV 29/2 CHIFLEY PLAZA, SYDNEY, NSW 2010 PH. (02) 9231 8679 WWW.LANDMARKGR.COM

# PLANT SCHEDULE

| BOTANICAL NAME (COMMON NAME)                     | HEIGHT | NATIVE       | POT SIZ |
|--------------------------------------------------|--------|--------------|---------|
| TREES                                            |        |              |         |
| ANGOPHORA FLORIBUNDA (ROUGH BARKED APPLE)        | 20M    | <i>√</i>     | 200L    |
| ARCHONTOPHOENIX ALEXANDRAE (ALEXANDRA PALM)      | 20M    | $\checkmark$ | 200L    |
| ARCHONTOPHOENIX CUNNINGHAMIANA (AUSTRALIAN PALM) | 20M    | $\checkmark$ | 200L    |
| BANKSIA SERRATA (OLD MAN BANKSIA)                | 8M     | <i>√</i>     | 200L    |
| DICKSONIA ANTARCTICA (SOFT TREE FERN)            | 5M     | <i>\</i>     | 200L    |
| ELAEOCARPUS EUMUNDII (QUANDONG)                  | 8M     | <i>√</i>     | 200L    |
| HOWEA FORSTERIANA (KENTIA PALM)                  | 10M    | $\checkmark$ | 200L    |
| LIVISTONA AUSTRALIS (CABBAGE TREE PALM)          | 30M    | <i>√</i>     | 200L    |
| MAGNOLIA 'TEDDY BEAR'                            | 5M     |              | 75L     |
| SHRUBS                                           |        |              | ÷       |
| AECHMEA BLANCHETIANA                             | 0.6M   |              | 300MM   |
| ALPINIA NUTANS (DWARF CARDAMOM)                  | 1M     |              | 300MM   |
| ALPINIA CAERULEA (NATIVE GINGER)                 | 2M     | <i>√</i>     | 300MM   |
| BLECHNUM 'SILVER LADY'                           | 1M     |              | 300MM   |
| CYCAS REVOLUTA (SAGO PALM))                      | 1M     |              | 300MM   |
| CALLISTEMON 'SWEET BURST'                        | 1M     | <i>\</i>     | 300MM   |
| CALLISTEMON 'RED ALERT'                          | 1.8M   | <i>√</i>     | 300MM   |
| PHORMIUM 'FLAMIN'                                | 1M     |              | 300MM   |
| SYZYGIUM 'STRAIGHT AND NARROW'                   | 5M     | <i>√</i>     | 300MM   |
| ZAMIOCULCAS ZAMIIFOLIA (ZZ PLANT)                | 0.6M   |              | 300MM   |
| GRASSES AND GROUNDCOVERS                         |        |              |         |
| ASPIDISTRA ELATIOR (CAST IRON PLANT)             | 0.6M   |              | 200MM   |
| ASPLENIUM AUSTRALASICUM (BIRD NEST FERN)         | 1M     | $\checkmark$ | 200MM   |
| ACACIA 'MINI COG'                                | 0.7M   | $\checkmark$ | 200MM   |
| CARPOBROTUS 'WHITE HOT'                          | 0.2M   | $\checkmark$ | 200MM   |
| DIANELLA 'EMERALD ARCH'                          | 0.6M   | <i>\</i>     | 200MM   |
| EREMOPHILA 'KALBARRI CARPET'                     | 0.2M   | $\checkmark$ | 200MM   |
| LOMANDRA 'EVERGREEN BABY'                        | 0.6M   | J            | 200MM   |
| LIRIOPE 'JUST RIGHT'                             | 0.3M   |              | 200MM   |
| LOMANDRA 'TANIKA'                                | 0.6M   | J            | 200MM   |
| PHILODENDRON 'XANADU'                            | 1M     |              | 200MM   |
| SENECIO SERPENS (BLUE CHALK STICK)               | 0.3M   |              | 200MM   |
| VIOLA HEDERACEA (NATIVE VIOLET)                  | 0.3M   | J            | 200MM   |