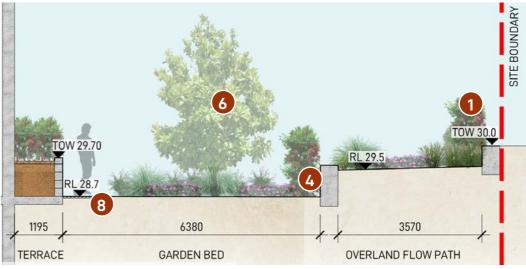

STONEY RANGE REGIONAL BOTANIC GARDEN

|               | DATE                 | JOB NUMBER | DRAWN   | CHECKED | DRAWING NO. |
|---------------|----------------------|------------|---------|---------|-------------|
|               | 07-DEC-22            | 20210520   | WL      | RL      | LDA-201     |
|               | PROJECT              |            |         |         |             |
| CAPE SECTIONS | 4 DELM<br>DEE WHY, N | AR PARADE  | E & 812 | PITTWAT | ER ROAD     |
|               | SCALE 1:1            | 00 / A3    |         |         | REV         |
|               | 0 0.5                | 1 1.5      | 2 2.5r  | n       | с           |

SECTION C

SECTION D