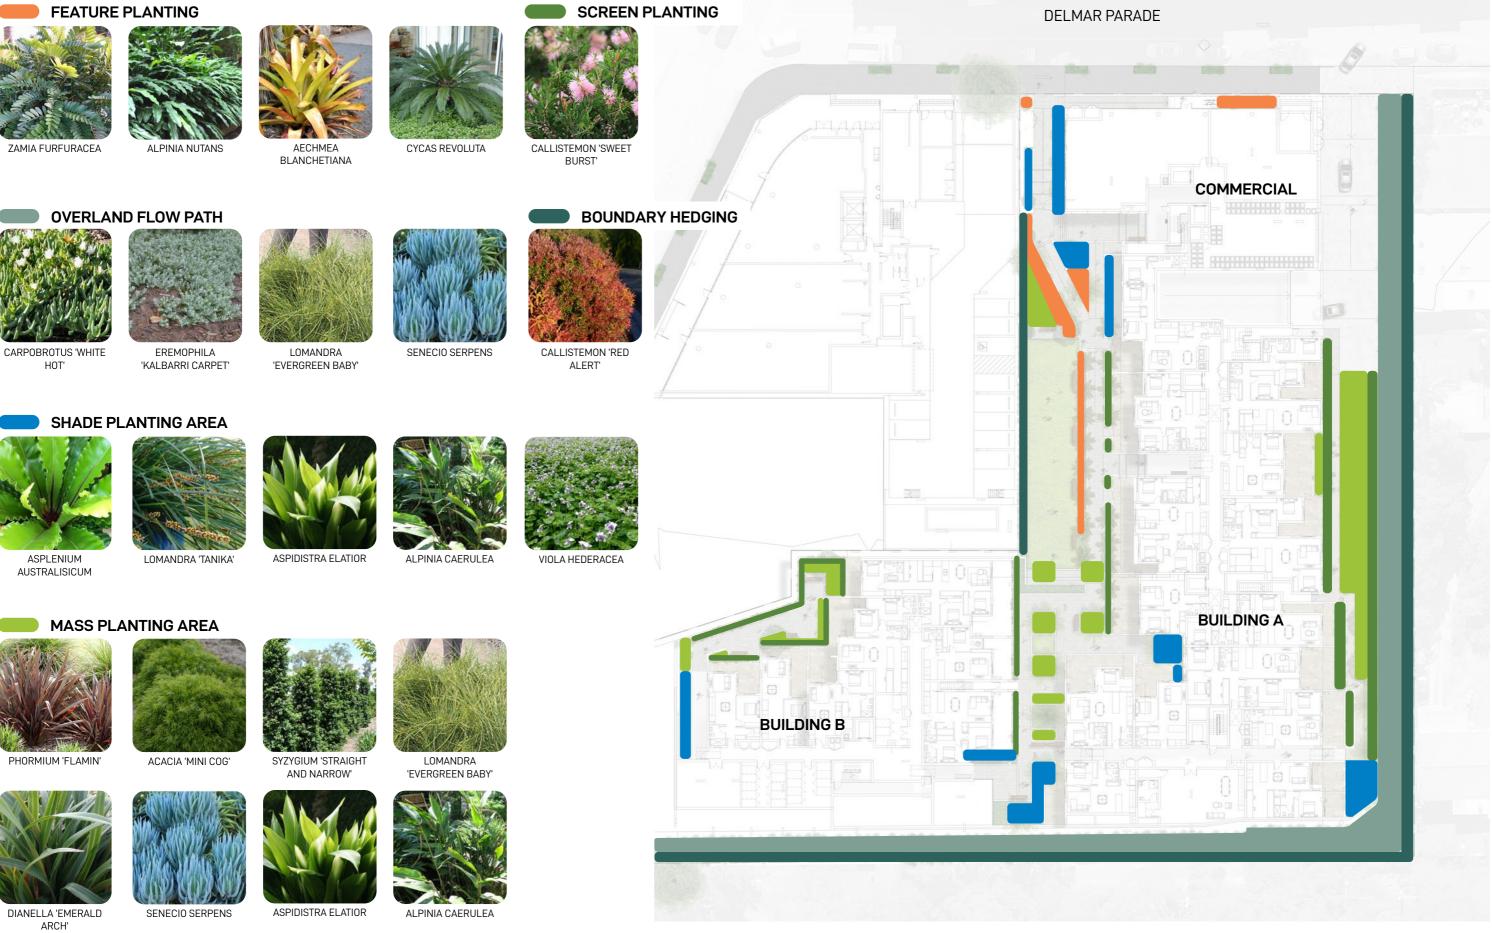

# PLANT SCHEDULE

| BOTANICAL NAME (COMMON NAME)                     | HEIGHT | NATIVE       | POT SIZ |
|--------------------------------------------------|--------|--------------|---------|
| TREES                                            |        |              |         |
| ANGOPHORA FLORIBUNDA (ROUGH BARKED APPLE)        | 20M    | <i>√</i>     | 200L    |
| ARCHONTOPHOENIX ALEXANDRAE (ALEXANDRA PALM)      | 20M    | $\checkmark$ | 200L    |
| ARCHONTOPHOENIX CUNNINGHAMIANA (AUSTRALIAN PALM) | 20M    | $\checkmark$ | 200L    |
| BANKSIA SERRATA (OLD MAN BANKSIA)                | 8M     | <i>√</i>     | 200L    |
| DICKSONIA ANTARCTICA (SOFT TREE FERN)            | 5M     | <i>\</i>     | 200L    |
| ELAEOCARPUS EUMUNDII (QUANDONG)                  | 8M     | <i>√</i>     | 200L    |
| HOWEA FORSTERIANA (KENTIA PALM)                  | 10M    | $\checkmark$ | 200L    |
| LIVISTONA AUSTRALIS (CABBAGE TREE PALM)          | 30M    | <i>√</i>     | 200L    |
| MAGNOLIA 'TEDDY BEAR'                            | 5M     |              | 75L     |
| SHRUBS                                           |        |              | ÷       |
| AECHMEA BLANCHETIANA                             | 0.6M   |              | 300MM   |
| ALPINIA NUTANS (DWARF CARDAMOM)                  | 1M     |              | 300MM   |
| ALPINIA CAERULEA (NATIVE GINGER)                 | 2M     | <i>√</i>     | 300MM   |
| BLECHNUM 'SILVER LADY'                           | 1M     |              | 300MM   |
| CYCAS REVOLUTA (SAGO PALM))                      | 1M     |              | 300MM   |
| CALLISTEMON 'SWEET BURST'                        | 1M     | <i>\</i>     | 300MM   |
| CALLISTEMON 'RED ALERT'                          | 1.8M   | <i>√</i>     | 300MM   |
| PHORMIUM 'FLAMIN'                                | 1M     |              | 300MM   |
| SYZYGIUM 'STRAIGHT AND NARROW'                   | 5M     | <i>√</i>     | 300MM   |
| ZAMIOCULCAS ZAMIIFOLIA (ZZ PLANT)                | 0.6M   |              | 300MM   |
| GRASSES AND GROUNDCOVERS                         |        |              |         |
| ASPIDISTRA ELATIOR (CAST IRON PLANT)             | 0.6M   |              | 200MM   |
| ASPLENIUM AUSTRALASICUM (BIRD NEST FERN)         | 1M     | $\checkmark$ | 200MM   |
| ACACIA 'MINI COG'                                | 0.7M   | $\checkmark$ | 200MM   |
| CARPOBROTUS 'WHITE HOT'                          | 0.2M   | $\checkmark$ | 200MM   |
| DIANELLA 'EMERALD ARCH'                          | 0.6M   | <i>\</i>     | 200MM   |
| EREMOPHILA 'KALBARRI CARPET'                     | 0.2M   | $\checkmark$ | 200MM   |
| LOMANDRA 'EVERGREEN BABY'                        | 0.6M   | J            | 200MM   |
| LIRIOPE 'JUST RIGHT'                             | 0.3M   |              | 200MM   |
| LOMANDRA 'TANIKA'                                | 0.6M   | J            | 200MM   |
| PHILODENDRON 'XANADU'                            | 1M     |              | 200MM   |
| SENECIO SERPENS (BLUE CHALK STICK)               | 0.3M   |              | 200MM   |
| VIOLA HEDERACEA (NATIVE VIOLET)                  | 0.3M   | J            | 200MM   |

# PLANT SCHEDULE

| BOTANICAL NAME                      | HEIGHT | NATIVE       | POT SIZE |
|-------------------------------------|--------|--------------|----------|
| TREES                               |        |              |          |
| CALLISTEMON 'HANNAH RAY'            | 3M     |              | 75L      |
| SHRUBS                              |        |              |          |
| DRACAENA MARGINATA (DRAGON SHRUB)   | 3M     |              | 45L      |
| GAURA LINDHEIMERI (BUTTERFLY BUSH)  | 1M     |              | 300MM    |
| PHORMIUM 'FLAMIN'                   | 1M     |              | 300MM    |
| SYZYGIUM 'TINY TREV'                | 1.2M   | $\checkmark$ | 300MM    |
| WESTRINGIA 'MUNDI'                  | 1.2M   | $\checkmark$ | 300MM    |
| GRASSES AND GROUNDCOVERS            |        |              |          |
| ACACIA 'MINI COG'                   | 0.7M   | $\checkmark$ | 200MM    |
| CARPOBROTUS 'WHITE HOT'             | 0.2M   | $\checkmark$ | 200MM    |
| DIANELLA 'EMERALD ARCH'             | 0.6M   | $\checkmark$ | 200MM    |
| LOMANDRA 'TANIKA'                   | 0.6M   | $\checkmark$ | 200MM    |
| POA LABILLARDIERI (COMMON TUSSOCK)  | 1M     | $\checkmark$ | 200MM    |
| SENECIO SERPENS (BLUE CHALK STICKS) | 0.3M   |              | 200MM    |