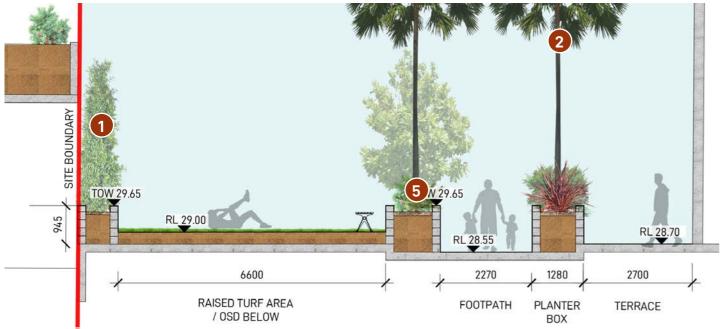

STONEY RANGE REGIONAL BOTANIC GARDEN

|               | DATE                 | JOB NUMBER | DRAWN   | CHECKED | DRAWING NO. |
|---------------|----------------------|------------|---------|---------|-------------|
|               | 07-DEC-22            | 20210520   | WL      | RL      | LDA-201     |
|               | PROJECT              |            |         |         |             |
| CAPE SECTIONS | 4 DELM<br>DEE WHY, N | AR PARADE  | E & 812 | PITTWAT | ER ROAD     |
|               | SCALE 1:1            | 00 / A3    |         |         | REV         |
|               | 0 0.5                | 1 1.5      | 2 2.5r  | n       | с           |

SECTION C

SECTION D