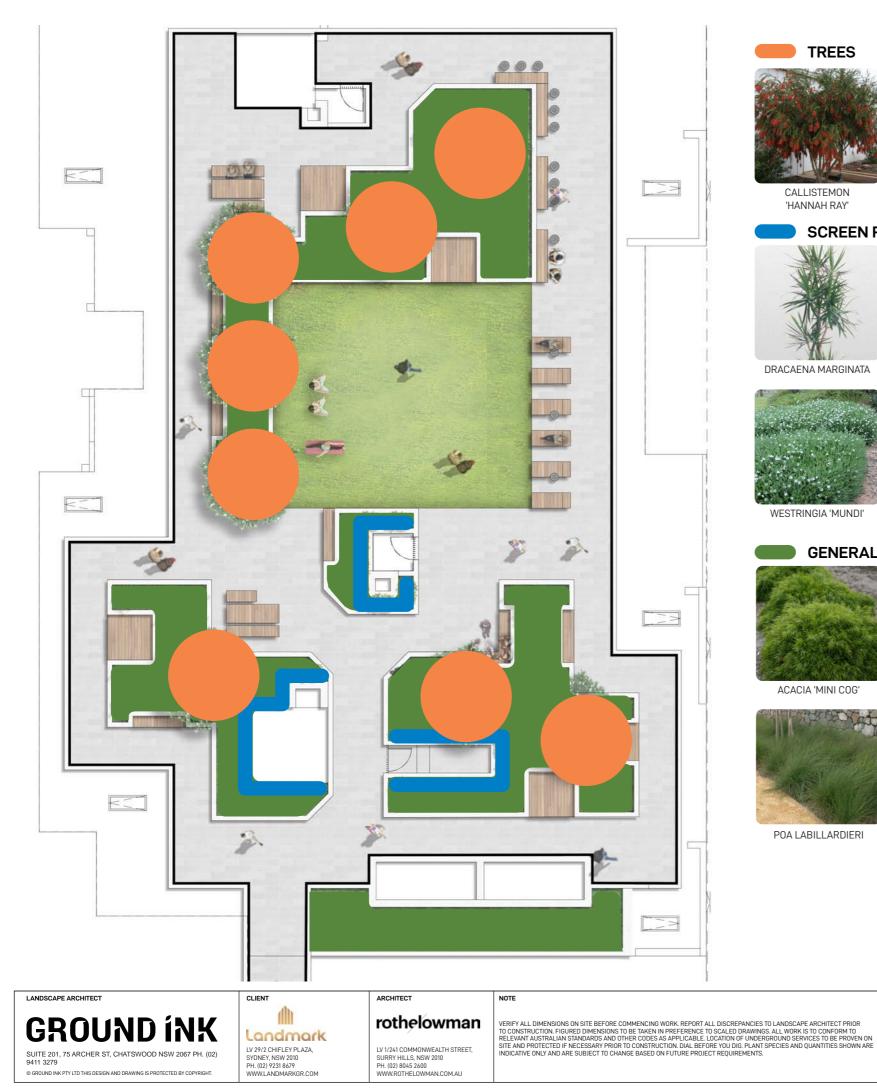

# LEGEND

- 1. PROPOSED SCREEN PLANTING ALONG SITE BOUNDARY
- 2. PROPOSED NATIVE PALM TREES ALONG COMMUNAL AREA
- 3. PROPOSED SHADE TOLERANT PLANTING
- 4. PROPOSED NATIVE SCREEN PLANTING ADJOINING TERRACE
- 5. PROPOSED MIXED HEIGHT PLANTING
- 6. PROPOSED NATIVE TREE
- 7. PRIVATE TERRACE
- 8. PERMEABLE PAVING