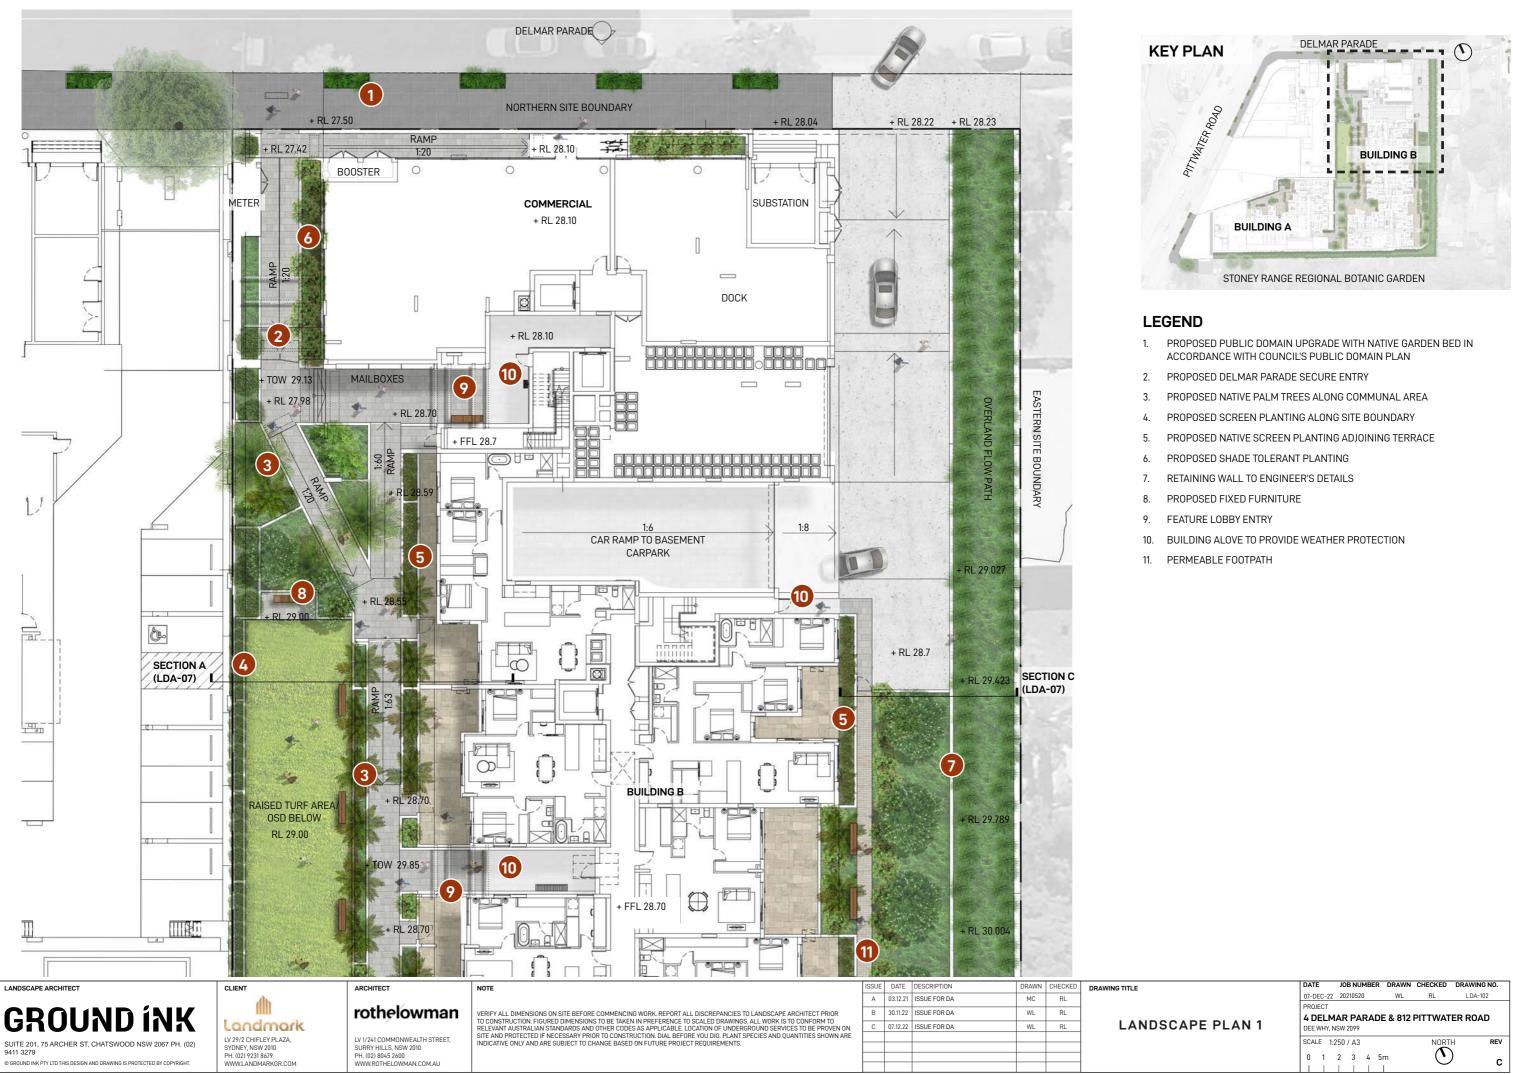

|               | DATE                 | JOB NUMBER            | DRAWN   | CHECKED | DRAWING NO. |
|---------------|----------------------|-----------------------|---------|---------|-------------|
|               | 07-DEC-22            | 20210520              | WL      | RL      | LDA-102     |
|               | PROJECT              |                       |         |         |             |
| DSCAPE PLAN 1 | 4 DELM<br>DEE WHY, N | AR PARADI<br>ISW 2099 | E & 812 | PITTWAT | ER ROAD     |
|               | SCALE 1:2            | 250 / A3              |         | NORT    | H REV       |
|               | 0 1                  | 2 3 4 5               | m       | C       | ) с         |

# LEGEND

- 1. PROPOSED NATIVE PALM TREE ALONG COMMUNAL AREA
- 2. PROPOSED SCREEN PLANTING ALONG SITE BOUNDARY
- 3. PROPOSED NATIVE SCREEN PLANTING ADJOINING TERRACE
  - PROPOSED SHADE TOLERANT PLANTING
- 5. RETAINING WALL TO ENGINEER'S DETAILS
  - BENCH SEATING
- 7. BUILDING ALOVE TO PROVIDE WEATHER PROTECTION
- 8. PERMEABLE FOOTPATH