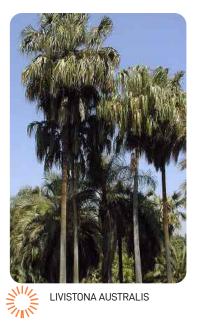

## TREES

ANGOPHORA FLORIBUNDA

ARCHONTOPHOENIX CUNNINGHAMIANA

DICKSONIA ANTARCTICA

HOWEA FORSTERIANA

LIVISTONA AUSTRALIS

CLIENT

Landmark LV 29/2 CHIFLEY PLAZA, SYDNEY, NSW 2010 PH. (02) 9231 8679 WWW.LANDMARKGR.COM

# PLANT SCHEDULE

| BOTANICAL NAME (COMMON NAME)                     | HEIGHT | NATIVE       | POT SIZ |
|--------------------------------------------------|--------|--------------|---------|
| TREES                                            |        |              |         |
| ANGOPHORA FLORIBUNDA (ROUGH BARKED APPLE)        | 20M    | <i>√</i>     | 200L    |
| ARCHONTOPHOENIX ALEXANDRAE (ALEXANDRA PALM)      | 20M    | $\checkmark$ | 200L    |
| ARCHONTOPHOENIX CUNNINGHAMIANA (AUSTRALIAN PALM) | 20M    | $\checkmark$ | 200L    |
| BANKSIA SERRATA (OLD MAN BANKSIA)                | 8M     | <i>√</i>     | 200L    |
| DICKSONIA ANTARCTICA (SOFT TREE FERN)            | 5M     | <i>\</i>     | 200L    |
| ELAEOCARPUS EUMUNDII (QUANDONG)                  | 8M     | <i>√</i>     | 200L    |
| HOWEA FORSTERIANA (KENTIA PALM)                  | 10M    | $\checkmark$ | 200L    |
| LIVISTONA AUSTRALIS (CABBAGE TREE PALM)          | 30M    | <i>√</i>     | 200L    |
| MAGNOLIA 'TEDDY BEAR'                            | 5M     |              | 75L     |
| SHRUBS                                           |        |              | ÷       |
| AECHMEA BLANCHETIANA                             | 0.6M   |              | 300MM   |
| ALPINIA NUTANS (DWARF CARDAMOM)                  | 1M     |              | 300MM   |
| ALPINIA CAERULEA (NATIVE GINGER)                 | 2M     | <i>√</i>     | 300MM   |
| BLECHNUM 'SILVER LADY'                           | 1M     |              | 300MM   |
| CYCAS REVOLUTA (SAGO PALM))                      | 1M     |              | 300MM   |
| CALLISTEMON 'SWEET BURST'                        | 1M     | <i>\</i>     | 300MM   |
| CALLISTEMON 'RED ALERT'                          | 1.8M   | <i>√</i>     | 300MM   |
| PHORMIUM 'FLAMIN'                                | 1M     |              | 300MM   |
| SYZYGIUM 'STRAIGHT AND NARROW'                   | 5M     | <i>√</i>     | 300MM   |
| ZAMIOCULCAS ZAMIIFOLIA (ZZ PLANT)                | 0.6M   |              | 300MM   |
| GRASSES AND GROUNDCOVERS                         |        |              |         |
| ASPIDISTRA ELATIOR (CAST IRON PLANT)             | 0.6M   |              | 200MM   |
| ASPLENIUM AUSTRALASICUM (BIRD NEST FERN)         | 1M     | $\checkmark$ | 200MM   |
| ACACIA 'MINI COG'                                | 0.7M   | $\checkmark$ | 200MM   |
| CARPOBROTUS 'WHITE HOT'                          | 0.2M   | $\checkmark$ | 200MM   |
| DIANELLA 'EMERALD ARCH'                          | 0.6M   | <i>\</i>     | 200MM   |
| EREMOPHILA 'KALBARRI CARPET'                     | 0.2M   | $\checkmark$ | 200MM   |
| LOMANDRA 'EVERGREEN BABY'                        | 0.6M   | J            | 200MM   |
| LIRIOPE 'JUST RIGHT'                             | 0.3M   |              | 200MM   |
| LOMANDRA 'TANIKA'                                | 0.6M   | J            | 200MM   |
| PHILODENDRON 'XANADU'                            | 1M     |              | 200MM   |
| SENECIO SERPENS (BLUE CHALK STICK)               | 0.3M   |              | 200MM   |
| VIOLA HEDERACEA (NATIVE VIOLET)                  | 0.3M   | J            | 200MM   |