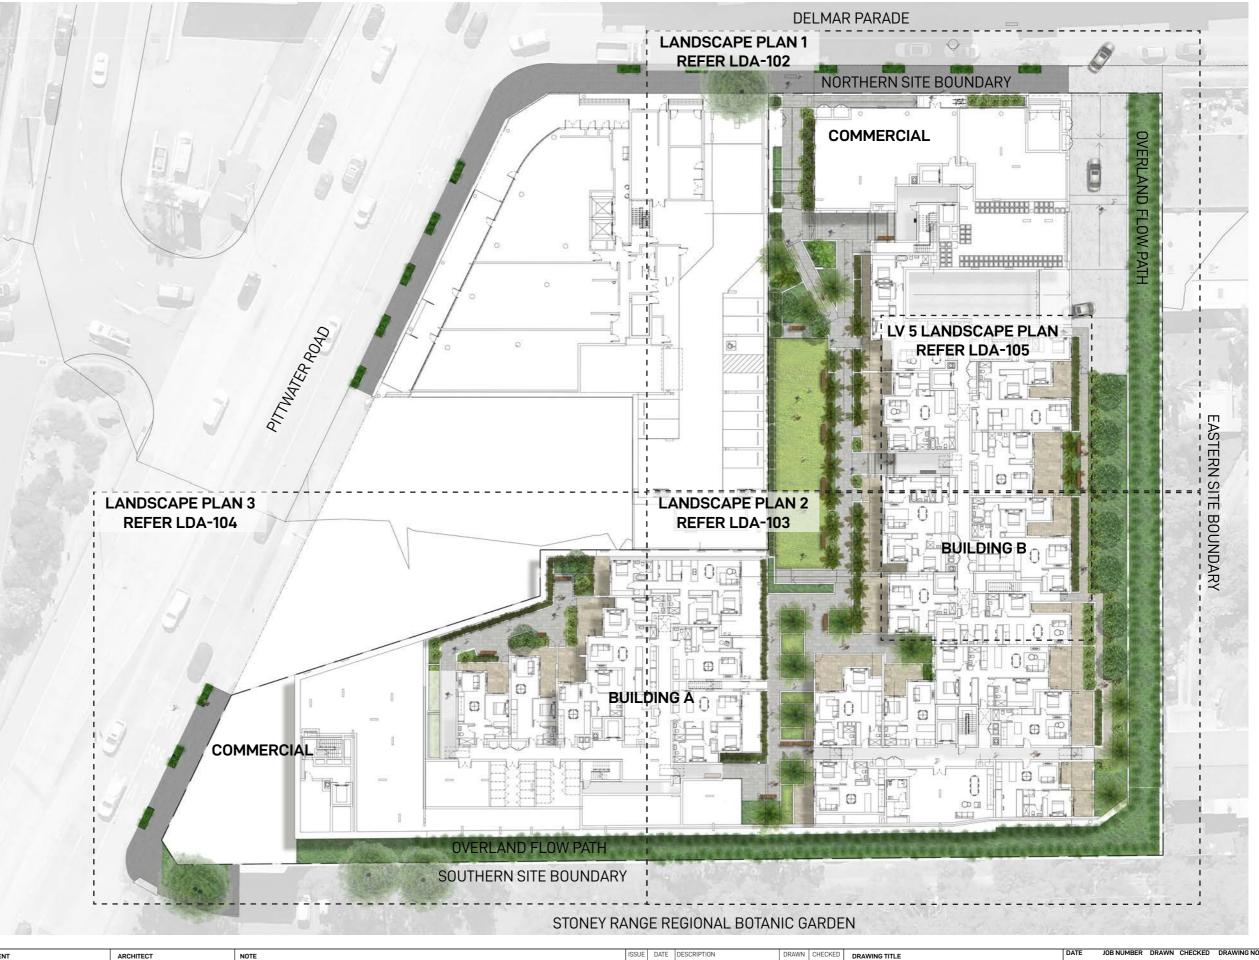

# **KEY PLAN**

|                | DATE      | JOB NUMBER | DRAWN   | CHECKED  | DRAWING NO. |
|----------------|-----------|------------|---------|----------|-------------|
|                | 07-DEC-22 | 2 20210520 | WL      | RL       | LDA-101     |
|                | PROJECT   |            |         |          |             |
|                | 4 DELN    | AR PARAD   | E & 812 | PITTWAT  | ER ROAD     |
| PE MASTER PLAN | DEE WHY,  | NSW 2099   |         |          |             |
|                | SCALE 1   | :500 / A3  |         | NORT     | H REV       |
|                | 0 2       | 4 6 8m     |         | $\wedge$ | )           |
|                |           |            |         | $\cup$   | ′ с         |