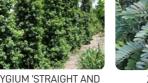

# PLANT SCHEDULE

| BOTANICAL NAME (COMMON NAME)                     | HEIGHT | NATIVE       | POT SIZ |
|--------------------------------------------------|--------|--------------|---------|
| TREES                                            |        |              |         |
| ANGOPHORA FLORIBUNDA (ROUGH BARKED APPLE)        | 20M    | <i>√</i>     | 200L    |
| ARCHONTOPHOENIX ALEXANDRAE (ALEXANDRA PALM)      | 20M    | $\checkmark$ | 200L    |
| ARCHONTOPHOENIX CUNNINGHAMIANA (AUSTRALIAN PALM) | 20M    | $\checkmark$ | 200L    |
| BANKSIA SERRATA (OLD MAN BANKSIA)                | 8M     | <i>√</i>     | 200L    |
| DICKSONIA ANTARCTICA (SOFT TREE FERN)            | 5M     | <i>\</i>     | 200L    |
| ELAEOCARPUS EUMUNDII (QUANDONG)                  | 8M     | <i>√</i>     | 200L    |
| HOWEA FORSTERIANA (KENTIA PALM)                  | 10M    | $\checkmark$ | 200L    |
| LIVISTONA AUSTRALIS (CABBAGE TREE PALM)          | 30M    | <i>√</i>     | 200L    |
| MAGNOLIA 'TEDDY BEAR'                            | 5M     |              | 75L     |
| SHRUBS                                           |        |              | ÷       |
| AECHMEA BLANCHETIANA                             | 0.6M   |              | 300MM   |
| ALPINIA NUTANS (DWARF CARDAMOM)                  | 1M     |              | 300MM   |
| ALPINIA CAERULEA (NATIVE GINGER)                 | 2M     | <i>√</i>     | 300MM   |
| BLECHNUM 'SILVER LADY'                           | 1M     |              | 300MM   |
| CYCAS REVOLUTA (SAGO PALM))                      | 1M     |              | 300MM   |
| CALLISTEMON 'SWEET BURST'                        | 1M     | <i>\</i>     | 300MM   |
| CALLISTEMON 'RED ALERT'                          | 1.8M   | <i>√</i>     | 300MM   |
| PHORMIUM 'FLAMIN'                                | 1M     |              | 300MM   |
| SYZYGIUM 'STRAIGHT AND NARROW'                   | 5M     | <i>√</i>     | 300MM   |
| ZAMIOCULCAS ZAMIIFOLIA (ZZ PLANT)                | 0.6M   |              | 300MM   |
| GRASSES AND GROUNDCOVERS                         |        |              |         |
| ASPIDISTRA ELATIOR (CAST IRON PLANT)             | 0.6M   |              | 200MM   |
| ASPLENIUM AUSTRALASICUM (BIRD NEST FERN)         | 1M     | $\checkmark$ | 200MM   |
| ACACIA 'MINI COG'                                | 0.7M   | $\checkmark$ | 200MM   |
| CARPOBROTUS 'WHITE HOT'                          | 0.2M   | $\checkmark$ | 200MM   |
| DIANELLA 'EMERALD ARCH'                          | 0.6M   | <i>\</i>     | 200MM   |
| EREMOPHILA 'KALBARRI CARPET'                     | 0.2M   | $\checkmark$ | 200MM   |
| LOMANDRA 'EVERGREEN BABY'                        | 0.6M   | J            | 200MM   |
| LIRIOPE 'JUST RIGHT'                             | 0.3M   |              | 200MM   |
| LOMANDRA 'TANIKA'                                | 0.6M   | J            | 200MM   |
| PHILODENDRON 'XANADU'                            | 1M     |              | 200MM   |
| SENECIO SERPENS (BLUE CHALK STICK)               | 0.3M   |              | 200MM   |
| VIOLA HEDERACEA (NATIVE VIOLET)                  | 0.3M   | J            | 200MM   |