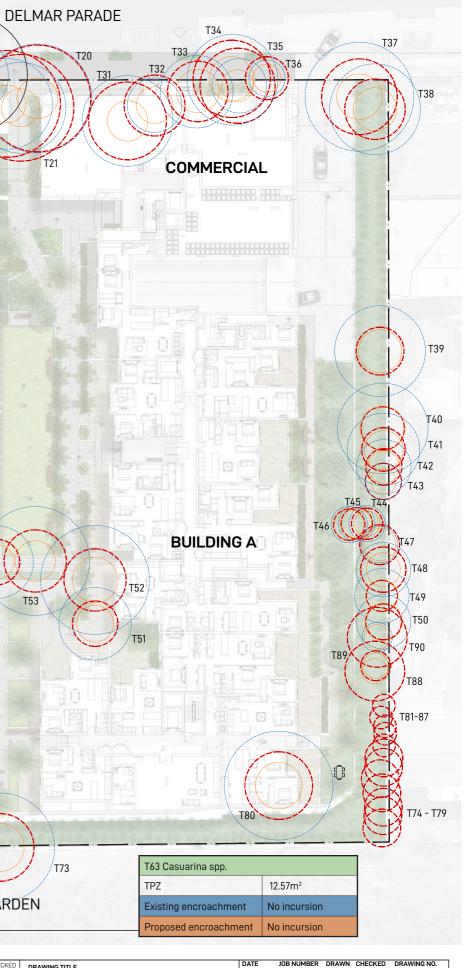

# **EXISTING TREE SCHEDULE**

| ID  | DESCRIPTION                                      | EXISTING<br>HEIGHT | PROPOSED<br>ACTION |
|-----|--------------------------------------------------|--------------------|--------------------|
| T20 | Casuarina glauca (Swamp sheoak)                  | 15m                | REMOVE             |
| T21 | Casuarina glauca (Swamp sheoak)                  | 16m                | REMOVE             |
| T22 | Casuarina glauca (Swamp sheoak)                  | 16m                | REMOVE             |
| T24 | Casuarina glauca (Swamp sheoak)                  | 15m                | RETAIN             |
| T31 | Casuarina glauca (Swamp sheoak)                  | 14m                | REMOVE             |
| T32 | Casuarina glauca (Swamp sheoak)                  | 12m                | REMOVE             |
| Т33 | Casuarina glauca (Swamp sheoak)                  | 10m                | REMOVE             |
| Т34 | Casuarina glauca (Swamp sheoak)                  | 13m                | REMOVE             |
| T35 | Casuarina glauca (Swamp sheoak)                  | 8m                 | REMOVE             |
| T36 | Casuarina glauca (Swamp sheoak)                  | 8m                 | REMOVE             |
| T37 | Casuarina glauca (Swamp sheoak)                  | 12m                | REMOVE             |
| T38 | Casuarina glauca (Swamp sheoak)                  | 16m                | REMOVE             |
| Т39 | Melaleuca quinquenervia (Broad-leaved Paperbark) | 16m                | REMOVE             |
| T40 | Casuarina glauca (Swamp sheoak)                  | 16m                | REMOVE             |
| T41 | Casuarina glauca (Swamp sheoak)                  | 12m                | REMOVE             |
| T42 | Melaleuca quinquenervia (Broad-leaved Paperbark) | 11m                | REMOVE             |
| T43 | Casuarina glauca (Swamp sheoak)                  | 5m                 | REMOVE             |
| T44 | Casuarina glauca (Swamp sheoak)                  | 10m                | REMOVE             |
| T45 | Casuarina glauca (Swamp sheoak)                  | 11m                | REMOVE             |
| T46 | Casuarina glauca (Swamp sheoak)                  | 10m                | REMOVE             |
| T47 | Melaleuca quinquenervia (Broad-leaved Paperbark) | 8m                 | REMOVE             |
| T48 | Casuarina glauca (Swamp sheoak)                  | 12m                | REMOVE             |
| T49 | Melaleuca quinquenervia (Broad-leaved Paperbark) | 12m                | REMOVE             |
| T50 | Casuarina spp.                                   | 12m                | REMOVE             |
| T51 | Casuarina spp.                                   | 12m                | REMOVE             |
| T52 | Casuarina spp.                                   | 11m                | REMOVE             |
| T53 | Casuarina spp.                                   | 5m                 | REMOVE             |
| T54 | Casuarina spp.                                   | 10m                | REMOVE             |
| T55 | Casuarina spp.                                   | 11m                | REMOVE             |
| T56 | Casuarina spp.                                   | 10m                | REMOVE             |
| T57 | Casuarina spp.                                   | 8m                 | REMOVE             |
| T58 | Casuarina spp.                                   | 12m                | REMOVE             |
| T59 | Casuarina spp.                                   | 12m                | REMOVE             |
| T60 | Casuarina spp.                                   | 6m                 | REMOVE             |
| T61 | Casuarina spp.                                   | 12m                | REMOVE             |
| T62 | Casuarina spp.                                   | 12m                | RETAIN             |
| Т63 | Casuarina spp.                                   | 10m                | RETAIN             |
| T64 | Banksia spp.                                     | 12m                | REMOVE             |
| T65 | Banksia spp.                                     | 10m                | REMOVE             |
| T66 | Banksia spp.                                     | 14m                | REMOVE             |
| T67 | Glochidion ferdinandi ( TPZ Incursion 7.5%)      | 6m                 | RETAIN             |
| T68 | Casuarina spp.                                   | 14m                | REMOVE             |
| T69 | Casuarina spp.                                   | 12m                | REMOVE             |

| ID  | DESCRIPTION                          | EXISTING<br>HEIGHT | PROPOSED<br>ACTION |
|-----|--------------------------------------|--------------------|--------------------|
| T70 | Casuarina spp. ( TPZ Incursion 3.1%) | 8m                 | RETAIN             |
| T71 | Casuarina spp.                       | 8m                 | REMOVE             |
| T72 | Casuarina spp.                       | 10m                | REMOVE             |
| T73 | Casuarina spp.                       | 10m                | REMOVE             |
| T74 | Banksia spp.                         | 6m                 | REMOVE             |
| T75 | Banksia spp.                         | 7m                 | REMOVE             |
| T76 | Banksia spp.                         | 7m                 | REMOVE             |
| T77 | Glochidion ferdinandi                | 6m                 | REMOVE             |
| T78 | Casuarina spp.                       | 10m                | REMOVE             |
| T79 | Melaleuca spp.                       | 9m                 | REMOVE             |
| T80 | Casuarina spp.                       | 11m                | REMOVE             |
| T81 | Casuarina spp.                       | 10m                | REMOVE             |
| T82 | Casuarina spp.                       | 10m                | REMOVE             |
| т83 | Casuarina spp.                       | 9m                 | REMOVE             |
| T84 | Casuarina spp.                       | 9m                 | REMOVE             |
| T85 | Melaleuca spp.                       | 7m                 | REMOVE             |
| T86 | Casuarina spp.                       | 8m                 | REMOVE             |
| T87 | Casuarina spp.                       | 8m                 | REMOVE             |
| T88 | Melaleuca spp.                       | 6m                 | REMOVE             |
| T89 | Casuarina spp.                       | 10m                | REMOVE             |
| T90 | Casuarina spp.                       | 8m                 | REMOVE             |

| 17 | ° 7°       |                              | T21 |
|----|------------|------------------------------|-----|
|    | $\bigcirc$ | EXISTING TREE TO BE REMOVED  |     |
|    | 0          | EXISTING TREE TO BE RETAINED |     |
|    |            | TREE PROTECTION ZONE         |     |
|    |            | STRUCTURAL ROOT ZONE         |     |
|    |            | ENCROACHMENT (T67 & T70)     |     |

T24

20

T31 - T89 information sourced from Dr Treegood Arborist report dated October 2021.

|               | DATE       | JOB NUMBER | DRAWN   | CHECKED  | DRAWING NO. |
|---------------|------------|------------|---------|----------|-------------|
|               | 07-DEC-22  | 20210520   | WL      | RL       | LDA-100     |
|               | PROJECT    |            |         |          |             |
|               | 4 DELM     | IAR PARADI | E & 812 | PITTWAT  | ER ROAD     |
| ING TREE PLAN | DEE WHY, N | ISW 2099   |         |          |             |
|               | SCALE 1:   | 500 / A3   |         | NORT     | H REV       |
|               | 0 2        | 4 6 8m     |         | $\wedge$ | )           |
|               |            |            |         | Ċ        | / C         |
|               |            |            |         |          |             |