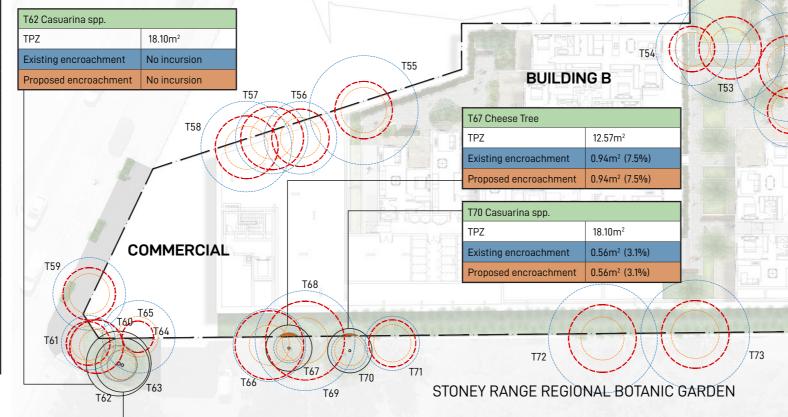

# **EXISTING TREE SCHEDULE**

| ID  | DESCRIPTION                                      | EXISTING<br>HEIGHT | PROPOSED<br>ACTION |
|-----|--------------------------------------------------|--------------------|--------------------|
| T20 | Casuarina glauca (Swamp sheoak)                  | 15m                | REMOVE             |
| T21 | Casuarina glauca (Swamp sheoak)                  | 16m                | REMOVE             |
| T22 | Casuarina glauca (Swamp sheoak)                  | 16m                | REMOVE             |
| T24 | Casuarina glauca (Swamp sheoak)                  | 15m                | RETAIN             |
| T31 | Casuarina glauca (Swamp sheoak)                  | 14m                | REMOVE             |
| T32 | Casuarina glauca (Swamp sheoak)                  | 12m                | REMOVE             |
| Т33 | Casuarina glauca (Swamp sheoak)                  | 10m                | REMOVE             |
| Т34 | Casuarina glauca (Swamp sheoak)                  | 13m                | REMOVE             |
| T35 | Casuarina glauca (Swamp sheoak)                  | 8m                 | REMOVE             |
| T36 | Casuarina glauca (Swamp sheoak)                  | 8m                 | REMOVE             |
| T37 | Casuarina glauca (Swamp sheoak)                  | 12m                | REMOVE             |
| T38 | Casuarina glauca (Swamp sheoak)                  | 16m                | REMOVE             |
| Т39 | Melaleuca quinquenervia (Broad-leaved Paperbark) | 16m                | REMOVE             |
| T40 | Casuarina glauca (Swamp sheoak)                  | 16m                | REMOVE             |
| T41 | Casuarina glauca (Swamp sheoak)                  | 12m                | REMOVE             |
| T42 | Melaleuca quinquenervia (Broad-leaved Paperbark) | 11m                | REMOVE             |
| T43 | Casuarina glauca (Swamp sheoak)                  | 5m                 | REMOVE             |
| T44 | Casuarina glauca (Swamp sheoak)                  | 10m                | REMOVE             |
| T45 | Casuarina glauca (Swamp sheoak)                  | 11m                | REMOVE             |
| T46 | Casuarina glauca (Swamp sheoak)                  | 10m                | REMOVE             |
| T47 | Melaleuca quinquenervia (Broad-leaved Paperbark) | 8m                 | REMOVE             |
| T48 | Casuarina glauca (Swamp sheoak)                  | 12m                | REMOVE             |
| T49 | Melaleuca quinquenervia (Broad-leaved Paperbark) | 12m                | REMOVE             |
| T50 | Casuarina spp.                                   | 12m                | REMOVE             |
| T51 | Casuarina spp.                                   | 12m                | REMOVE             |
| T52 | Casuarina spp.                                   | 11m                | REMOVE             |
| T53 | Casuarina spp.                                   | 5m                 | REMOVE             |
| T54 | Casuarina spp.                                   | 10m                | REMOVE             |
| T55 | Casuarina spp.                                   | 11m                | REMOVE             |
| T56 | Casuarina spp.                                   | 10m                | REMOVE             |
| T57 | Casuarina spp.                                   | 8m                 | REMOVE             |
| T58 | Casuarina spp.                                   | 12m                | REMOVE             |
| T59 | Casuarina spp.                                   | 12m                | REMOVE             |
| T60 | Casuarina spp.                                   | 6m                 | REMOVE             |
| T61 | Casuarina spp.                                   | 12m                | REMOVE             |
| T62 | Casuarina spp.                                   | 12m                | RETAIN             |
| Т63 | Casuarina spp.                                   | 10m                | RETAIN             |
| T64 | Banksia spp.                                     | 12m                | REMOVE             |
| T65 | Banksia spp.                                     | 10m                | REMOVE             |
| T66 | Banksia spp.                                     | 14m                | REMOVE             |
| T67 | Glochidion ferdinandi ( TPZ Incursion 7.5%)      | 6m                 | RETAIN             |
| T68 | Casuarina spp.                                   | 14m                | REMOVE             |
| T69 | Casuarina spp.                                   | 12m                | REMOVE             |

| ID  | DESCRIPTION                          | EXISTING<br>HEIGHT | PROPOSED<br>ACTION |
|-----|--------------------------------------|--------------------|--------------------|
| T70 | Casuarina spp. ( TPZ Incursion 3.1%) | 8m                 | RETAIN             |
| T71 | Casuarina spp.                       | 8m                 | REMOVE             |
| T72 | Casuarina spp.                       | 10m                | REMOVE             |
| T73 | Casuarina spp.                       | 10m                | REMOVE             |
| T74 | Banksia spp.                         | 6m                 | REMOVE             |
| T75 | Banksia spp.                         | 7m                 | REMOVE             |
| T76 | Banksia spp.                         | 7m                 | REMOVE             |
| T77 | Glochidion ferdinandi                | 6m                 | REMOVE             |
| T78 | Casuarina spp.                       | 10m                | REMOVE             |
| T79 | Melaleuca spp.                       | 9m                 | REMOVE             |
| T80 | Casuarina spp.                       | 11m                | REMOVE             |
| T81 | Casuarina spp.                       | 10m                | REMOVE             |
| T82 | Casuarina spp.                       | 10m                | REMOVE             |
| т83 | Casuarina spp.                       | 9m                 | REMOVE             |
| T84 | Casuarina spp.                       | 9m                 | REMOVE             |
| T85 | Melaleuca spp.                       | 7m                 | REMOVE             |
| T86 | Casuarina spp.                       | 8m                 | REMOVE             |
| T87 | Casuarina spp.                       | 8m                 | REMOVE             |
| T88 | Melaleuca spp.                       | 6m                 | REMOVE             |
| T89 | Casuarina spp.                       | 10m                | REMOVE             |
| T90 | Casuarina spp.                       | 8m                 | REMOVE             |

| 17 | ° 7°       |                              | T21 |
|----|------------|------------------------------|-----|
|    | $\bigcirc$ | EXISTING TREE TO BE REMOVED  |     |
|    | 0          | EXISTING TREE TO BE RETAINED |     |
|    |            | TREE PROTECTION ZONE         |     |
|    |            | STRUCTURAL ROOT ZONE         |     |
|    |            | ENCROACHMENT (T67 & T70)     |     |

T24

20

T31 - T89 information sourced from Dr Treegood Arborist report dated October 2021.

|               | DATE       | JOB NUMBER | DRAWN   | CHECKED  | DRAWING NO. |
|---------------|------------|------------|---------|----------|-------------|
|               | 07-DEC-22  | 20210520   | WL      | RL       | LDA-100     |
|               | PROJECT    |            |         |          |             |
|               | 4 DELM     | IAR PARADI | E & 812 | PITTWAT  | ER ROAD     |
| ING TREE PLAN | DEE WHY, N | ISW 2099   |         |          |             |
|               | SCALE 1:   | 500 / A3   |         | NORT     | H REV       |
|               | 0 2        | 4 6 8m     |         | $\wedge$ | )           |
|               |            |            |         | Ċ        | / C         |
|               |            |            |         |          |             |