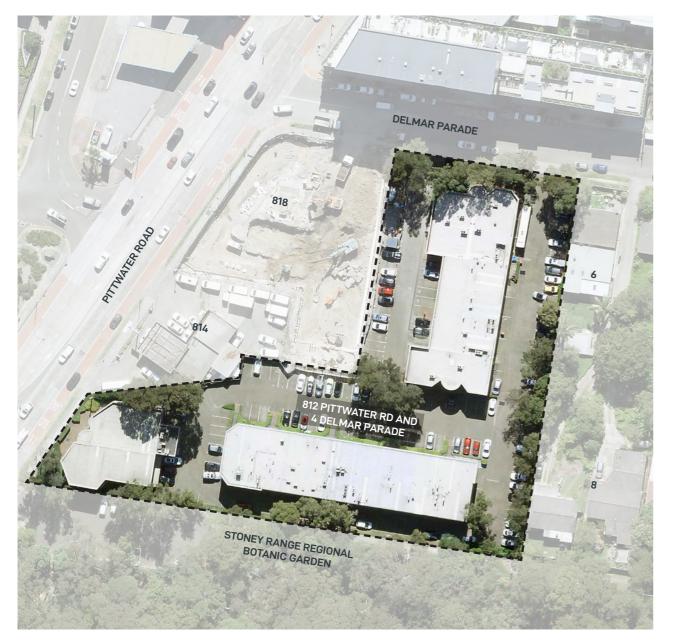

# **KEY PLAN**

# **PROJECT DESCRIPTION**

| i  | DEMOLITION OF EXISTING BUILDINGS, TREE REMOVAL AN                   |
|----|---------------------------------------------------------------------|
|    | CONSTRUCTION OF 2X NEW MIXED-USE BUILDINGS OVER<br>PARK COMPRISING: |
| ii | 1. 219 RESIDENTIAL APARTMENTS                                       |
|    | 2. COMMERCIAL TENANCIES ON GROUND FLOOR                             |