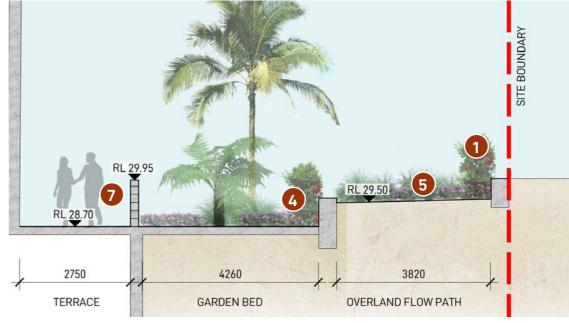

STONEY RANGE REGIONAL BOTANIC GARDEN

|               | DATE                 | JOB NUMBER | DRAWN   | CHECKED | DRAWING NO. |
|---------------|----------------------|------------|---------|---------|-------------|
|               | 07-DEC-22            | 20210520   | WL      | RL      | LDA-201     |
|               | PROJECT              |            |         |         |             |
| CAPE SECTIONS | 4 DELM<br>DEE WHY, N | AR PARADE  | E & 812 | PITTWAT | ER ROAD     |
|               | SCALE 1:1            | 00 / A3    |         |         | REV         |
|               | 0 0.5                | 1 1.5      | 2 2.5r  | n       | с           |