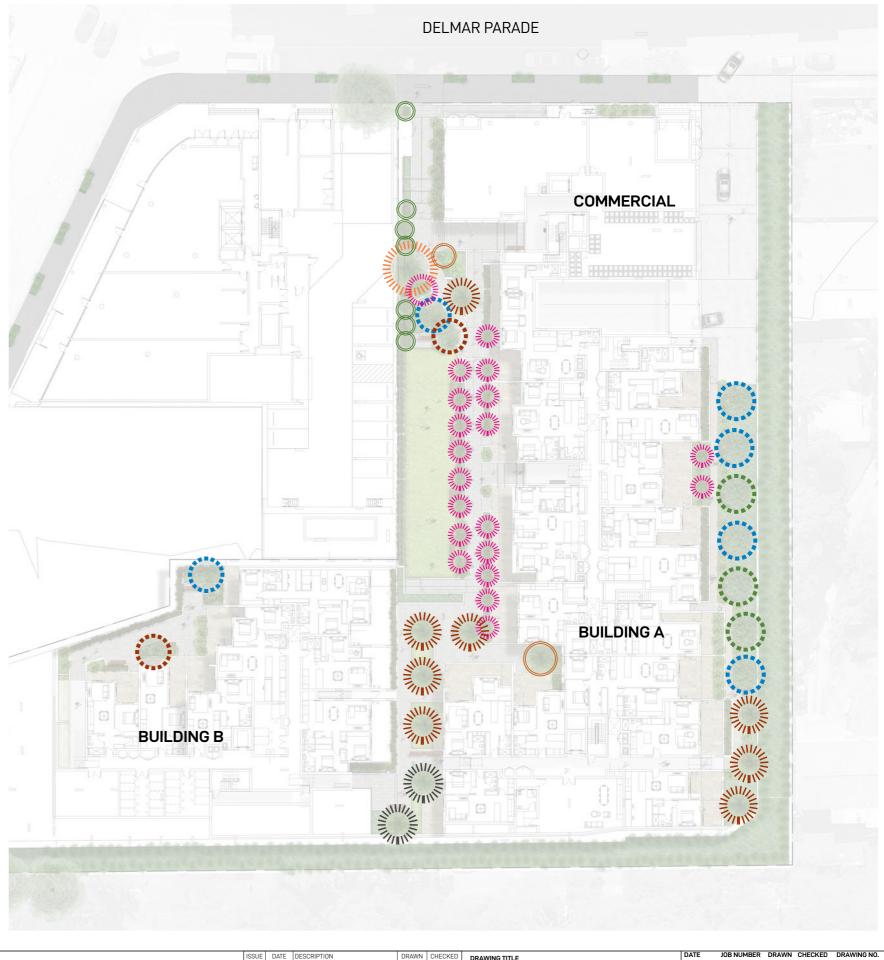

# LEGEND

- 1. PROPOSED NATIVE PALM TREE ALONG COMMUNAL AREA
- 2. PROPOSED SCREEN PLANTING ALONG SITE BOUNDARY
- 3. PROPOSED NATIVE SCREEN PLANTING ADJOINING TERRACE
  - PROPOSED SHADE TOLERANT PLANTING
- 5. RETAINING WALL TO ENGINEER'S DETAILS
  - BENCH SEATING
- 7. BUILDING ALOVE TO PROVIDE WEATHER PROTECTION
- 8. PERMEABLE FOOTPATH

# LEGEND

- 1. PROPOSED SCREEN PLANTING ALONG SITE BOUNDARY
- 2. PROPOSED NATIVE PALM TREES ALONG COMMUNAL AREA
- 3. PROPOSED SHADE TOLERANT PLANTING
- 4. PROPOSED NATIVE SCREEN PLANTING ADJOINING TERRACE
- 5. PROPOSED MIXED HEIGHT PLANTING
- 6. PROPOSED NATIVE TREE
- 7. PRIVATE TERRACE
- 8. PERMEABLE PAVING