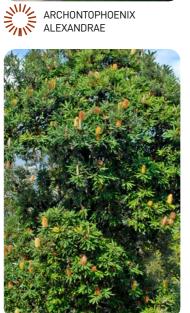

ARCHONTOPHOENIX ALEXANDRAE

BANKSIA SERRATA

SHRUBS

ALPINIA NUTANS

BLECHNUM 'SILVER LADY'

CALLISTEMON 'SWEET

BURST'

PHORMIUM 'FLAMIN'

# PLANT SCHEDULE

| BOTANICAL NAME (COMMON NAME)                     | HEIGHT | NATIVE       | POT SIZ |
|--------------------------------------------------|--------|--------------|---------|
| TREES                                            |        |              |         |
| ANGOPHORA FLORIBUNDA (ROUGH BARKED APPLE)        | 20M    | <i>√</i>     | 200L    |
| ARCHONTOPHOENIX ALEXANDRAE (ALEXANDRA PALM)      | 20M    | $\checkmark$ | 200L    |
| ARCHONTOPHOENIX CUNNINGHAMIANA (AUSTRALIAN PALM) | 20M    | $\checkmark$ | 200L    |
| BANKSIA SERRATA (OLD MAN BANKSIA)                | 8M     | <i>√</i>     | 200L    |
| DICKSONIA ANTARCTICA (SOFT TREE FERN)            | 5M     | <i>\</i>     | 200L    |
| ELAEOCARPUS EUMUNDII (QUANDONG)                  | 8M     | <i>√</i>     | 200L    |
| HOWEA FORSTERIANA (KENTIA PALM)                  | 10M    | $\checkmark$ | 200L    |
| LIVISTONA AUSTRALIS (CABBAGE TREE PALM)          | 30M    | <i>√</i>     | 200L    |
| MAGNOLIA 'TEDDY BEAR'                            | 5M     |              | 75L     |
| SHRUBS                                           |        |              | ÷       |
| AECHMEA BLANCHETIANA                             | 0.6M   |              | 300MM   |
| ALPINIA NUTANS (DWARF CARDAMOM)                  | 1M     |              | 300MM   |
| ALPINIA CAERULEA (NATIVE GINGER)                 | 2M     | <i>√</i>     | 300MM   |
| BLECHNUM 'SILVER LADY'                           | 1M     |              | 300MM   |
| CYCAS REVOLUTA (SAGO PALM))                      | 1M     |              | 300MM   |
| CALLISTEMON 'SWEET BURST'                        | 1M     | <i>\</i>     | 300MM   |
| CALLISTEMON 'RED ALERT'                          | 1.8M   | <i>√</i>     | 300MM   |
| PHORMIUM 'FLAMIN'                                | 1M     |              | 300MM   |
| SYZYGIUM 'STRAIGHT AND NARROW'                   | 5M     | <i>√</i>     | 300MM   |
| ZAMIOCULCAS ZAMIIFOLIA (ZZ PLANT)                | 0.6M   |              | 300MM   |
| GRASSES AND GROUNDCOVERS                         |        |              |         |
| ASPIDISTRA ELATIOR (CAST IRON PLANT)             | 0.6M   |              | 200MM   |
| ASPLENIUM AUSTRALASICUM (BIRD NEST FERN)         | 1M     | $\checkmark$ | 200MM   |
| ACACIA 'MINI COG'                                | 0.7M   | $\checkmark$ | 200MM   |
| CARPOBROTUS 'WHITE HOT'                          | 0.2M   | $\checkmark$ | 200MM   |
| DIANELLA 'EMERALD ARCH'                          | 0.6M   | <i>\</i>     | 200MM   |
| EREMOPHILA 'KALBARRI CARPET'                     | 0.2M   | $\checkmark$ | 200MM   |
| LOMANDRA 'EVERGREEN BABY'                        | 0.6M   | J            | 200MM   |
| LIRIOPE 'JUST RIGHT'                             | 0.3M   |              | 200MM   |
| LOMANDRA 'TANIKA'                                | 0.6M   | J            | 200MM   |
| PHILODENDRON 'XANADU'                            | 1M     |              | 200MM   |
| SENECIO SERPENS (BLUE CHALK STICK)               | 0.3M   |              | 200MM   |
| VIOLA HEDERACEA (NATIVE VIOLET)                  | 0.3M   | J            | 200MM   |