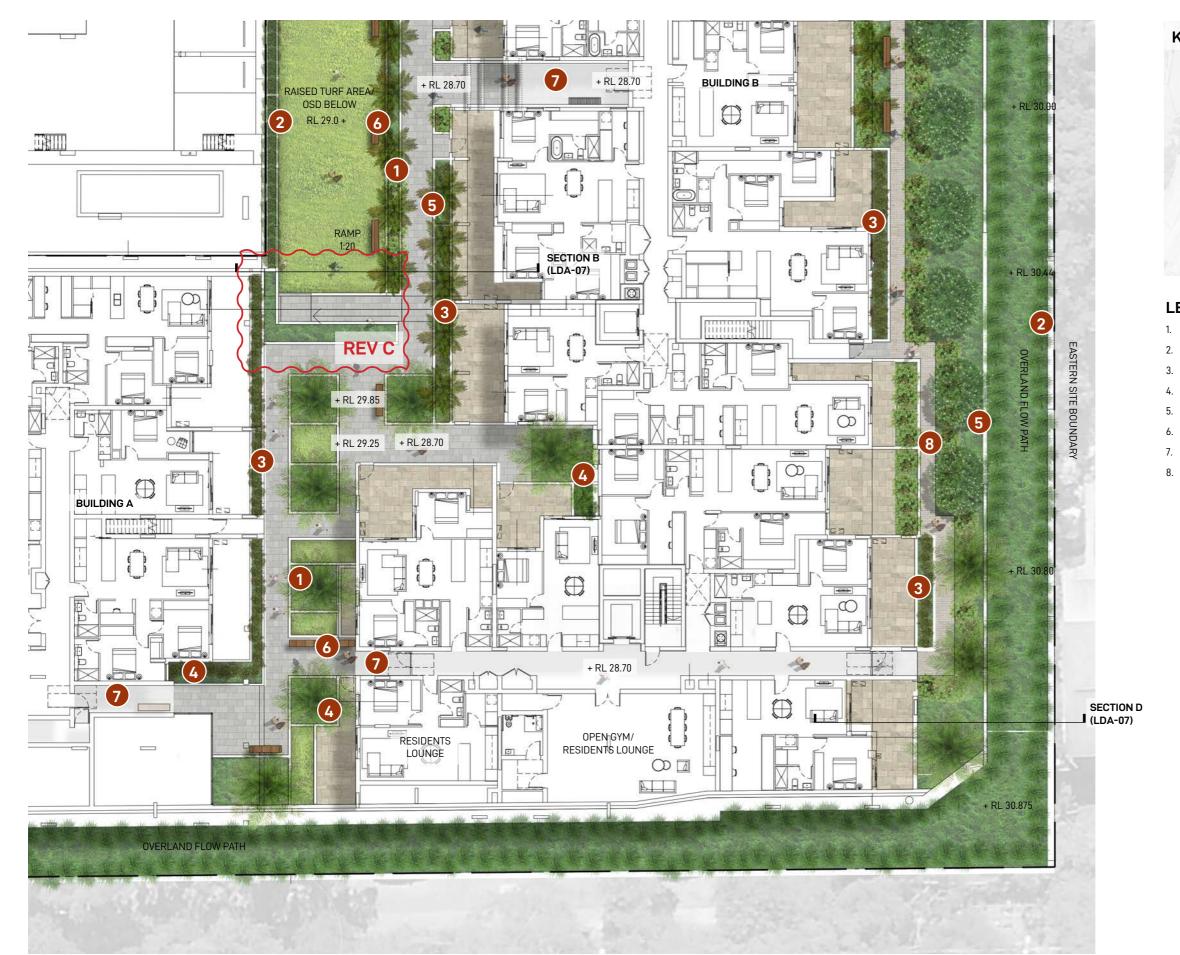

| E              | DATE                 | JOB NUMBER | DRAWN    | CHECKED | DRAWING NO. |
|----------------|----------------------|------------|----------|---------|-------------|
|                | 07-DEC-22            | 20210520   | WL       | RL      | LDA-103     |
|                | PROJECT              |            |          |         |             |
| NDSCAPE PLAN 2 | 4 DELM<br>DEE WHY, N | IAR PARAD  | )E & 812 | PITTWAT | ER ROAD     |
|                | SCALE 1:             | 250 / A3   |          | NORT    | H REV       |
|                | 0 1                  | 2 3 4      | 5m<br>I  | C       | ) c         |

# LEGEND

- 1. PROPOSED SCREEN PLANTING ALONG SITE BOUNDARY
- 2. PROPOSED NATIVE PALM TREES ALONG COMMUNAL AREA
- 3. PROPOSED SHADE TOLERANT PLANTING
- 4. PROPOSED NATIVE SCREEN PLANTING ADJOINING TERRACE
- 5. PROPOSED MIXED HEIGHT PLANTING
- 6. PROPOSED NATIVE TREE
- 7. PRIVATE TERRACE
- 8. PERMEABLE PAVING