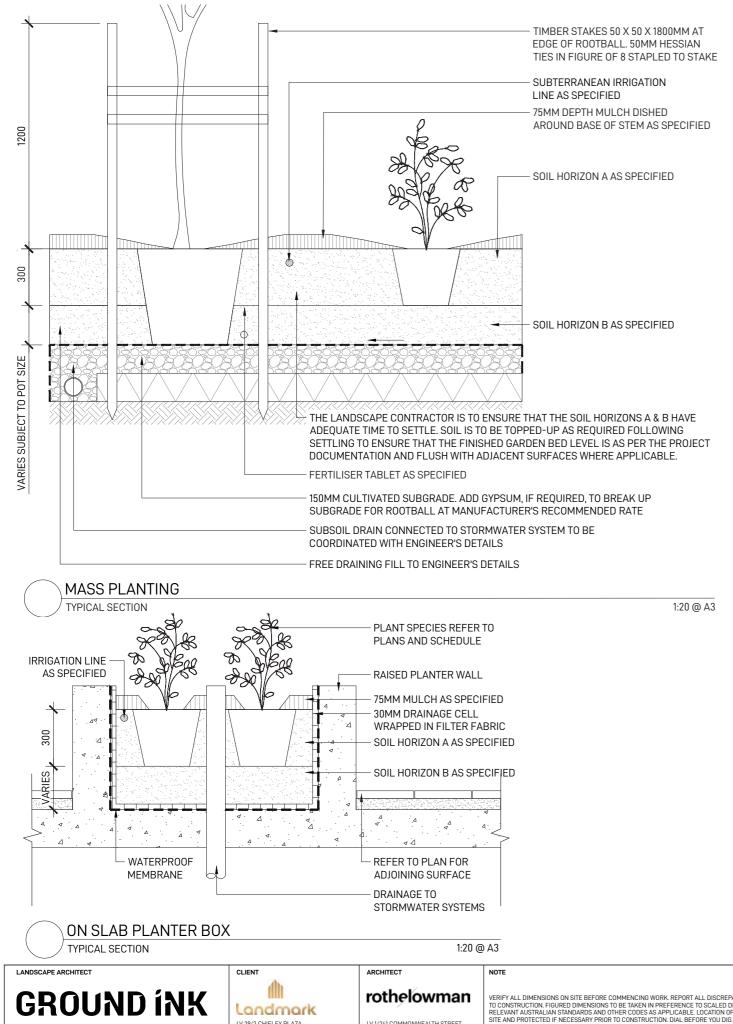

### SOILS

HORIZON A - GARDEN BEDS ON NATURAL GROUND A SANDY LOAM TO CLAY LOAM TOPSOIL MIX DESIGNED FOR GENERAL PURPOSE. ON-GRADE LANDSCAPE GARDEN BED PLANTING OF GRASSES, WOODY AND HERBACEOUS ANNUALS AND PERENNIALS THAT HAVE HIGH NUTRIENT REQUIREMENT FOR SUSTAINED OPTIMUM GROWTH, AND ARE NOT SUBJECT TO COMPACTION BY PEDESTRIAN AND OTHER FOOT TRAFFIC. HEAVIER TEXTURED SOILS IN THIS SPECIFICATION MAY REQUIRE ENGINEERED SOLUTIONS WHERE EXCESSIVE WETNESS IS ANTICIPATED. NOTE THAT ORGANIC SOIL VARIANT SHOULD NOT BE CHOSEN FOR LOW PLANTINGS AND SHOULD NOT BE USED BELOW 300MM. PLANTING METHODS INCLUDE DIRECT SEEDING, TUBE AND POTTED SPECIMENS UP TO 45L

CULTIVATION

METHODOLOGY OF AS 3743.

HORIZON B - GARDEN BEDS ON SLAB

ALL GARDEN BEDS TO BE CULTIVATED TO A MIN DEPTH OF 150MM AND TREE PITS TO THE DEPTH OF THE ROOT BALL ONLY. IF ADDITIVES SUCH AS GYPSUM ARE REQUIRED CONDUCT THIS AFTER CULTIVATION INTO THE TOP 100MM OF SOIL

#### PLANTING

ALL PLANTING TO BE GROWN TO NATSPEC SPECIFICATIONS. CONTRACTOR TO PREPARE SITE FOR PLANTING INCLUDING WATERING, HANDLING, SETTING OUT AND EXCAVATION. EXCAVATE A HOLE FOR EACH PLANT LARGE ENOUGH TO PROVIDE NOT LESS THAN 100MM ALL AROUND THE ROOT SYSTEM OF THE PLANT. FOR TREE PLANTING EACH HOLE SHALL BE DUG WITH A SHOVEL, BACKHOE OR SIMILAR TOOL. INDIVIDUAL HOLES SHALL BE EXCAVATED TO ALLOW ROOT SYSTEM TO SIT FLAT ON THE EXCAVATED HOLE AND 400MM TO EACH SIDE OF THE ROOT SYSTEM. BACKFILL PLANTING HOLES WITH EXISTING SITE SOIL AND TOPSOIL AS DESCRIBED IN SECTION 'SOIL', PLANT / TREE SHALL BE SET PLUMB, WITH THE ROOT BALL SET SLIGHTLY BELOW THE FINAL SOIL LEVEL.

#### MULCHING

THE LANDSCAPE CONTRACTOR SHALL SUPPLY AND INSTALL 10MM PINE BARK MULCH TO ALL GARDEN BEDS SHOWN ON THE LANDSCAPE PLANS, TO A MINIMUM DEPTH OF 75MM. ALL MULCH IS TO BE FREE OF DELETERIOUS MATTER SUCH AS SOIL. WEEDS AND STICKS. MULCHED SURFACES ARE TO BE KEPT CLEAN AND TIDY AND FREE OF ANY DELETERIOUS MATERIAL AND FOREIGN MATTER. REINSTATE DEPTHS TO A UNIFORM LEVEL OF 75MM WITH MULCH AS SPECIFIED, MULCH TO BE FREE OF ANY WOOD MATERIAL IMPREGNATED WITH CCA OR SIMILAR TOXIC TREATMENT. MAINTAIN WATERING RINGS AROUND TREES. TOP UP MULCH LEVELS PRIOR TO HANDOVER TO CLIENT.

#### FERTILISING

PELLETS SHALL BE IN THE FORM INTENDED TO UNIFORMLY RELEASE PLANT FOOD ELEMENTS FOR A PERIOD OF APPROXIMATELY NINE MONTHS EQUAL TO SHIRLEYS KOKEI PELLETS, ANALYSIS 6.3:1.8:2.9 OR SIMILAR APPROVED, KOKEI PELLETS SHALL BE PLACED AT THE TIME OF PLANTING TO THE BASE OF THE PLANT, 50MM MINIMUM FROM THE ROOT BALL AT A RATE OF TWO PELLETS PER 300MM OF TOP GROWTH TO A MAXIMUM OF 8 PELLETS PER TREE. GENERALLY CHECK FOR SIGNS OF NUTRIENT DEFICIENCIES (YELLOWING OF LEAVES, FAILURE TO THRIVE), AND ADAPT FERTILISER REGIME TO SUIT. FERTILISER SHOULD BE APPLIED AT THE BEGINNING AND THE END OF THE (SUMMER) GROWING SEASON.

#### DRAINAGE

ALL LANDSCAPE AREAS ARE TO HAVE POSITIVE DRAINAGE TO SW SYSTEMS. IF AREAS OF POOR DRAINAGE ARE IDENTIFIED ON SITE THEN THIS SHOULD BE BROUGHT TO THE SITE SUPERINTENDENTS ATTENTION. INSTALL AGG LINES IF REQUIRED

#### IRRIGATION

A LOW VOLUME DRIP IRRIGATION SYSTEM MAY BE INSTALLED AT THE DISCRETION OF THE DEVELOPER. POSITION OF CONTROL BOX, SOLENOIDS AND IRRIGATION CONDUITS TO BE DESIGNED BY QUALIFIED IRRIGATION ENGINEER AT CC STAGE CONTROLLERS SHALL BE MOUNTED ON A STABLE WALL, POWER RACK, OR FORMED AND CONSTRUCTED CONCRETE BASED PEDESTAL MOUNT. PERFORMANCE SPECIFICATION TO BE PROVIDED BY LANDSCAPE ARCHITECT, NOMINALLY 25MM DELIVERED TO PLANT AREAS EACH WEEK DURING ESTABLISHMENT (DEPENDING ON WEATHER CONDITIONS). AFTER ESTABLISHMENT, IRRIGATION RATES CAN BE DECREASED IN CERTAIN AREAS OF THE LANDSCAPE DEPENDING ON THE SPECIES.