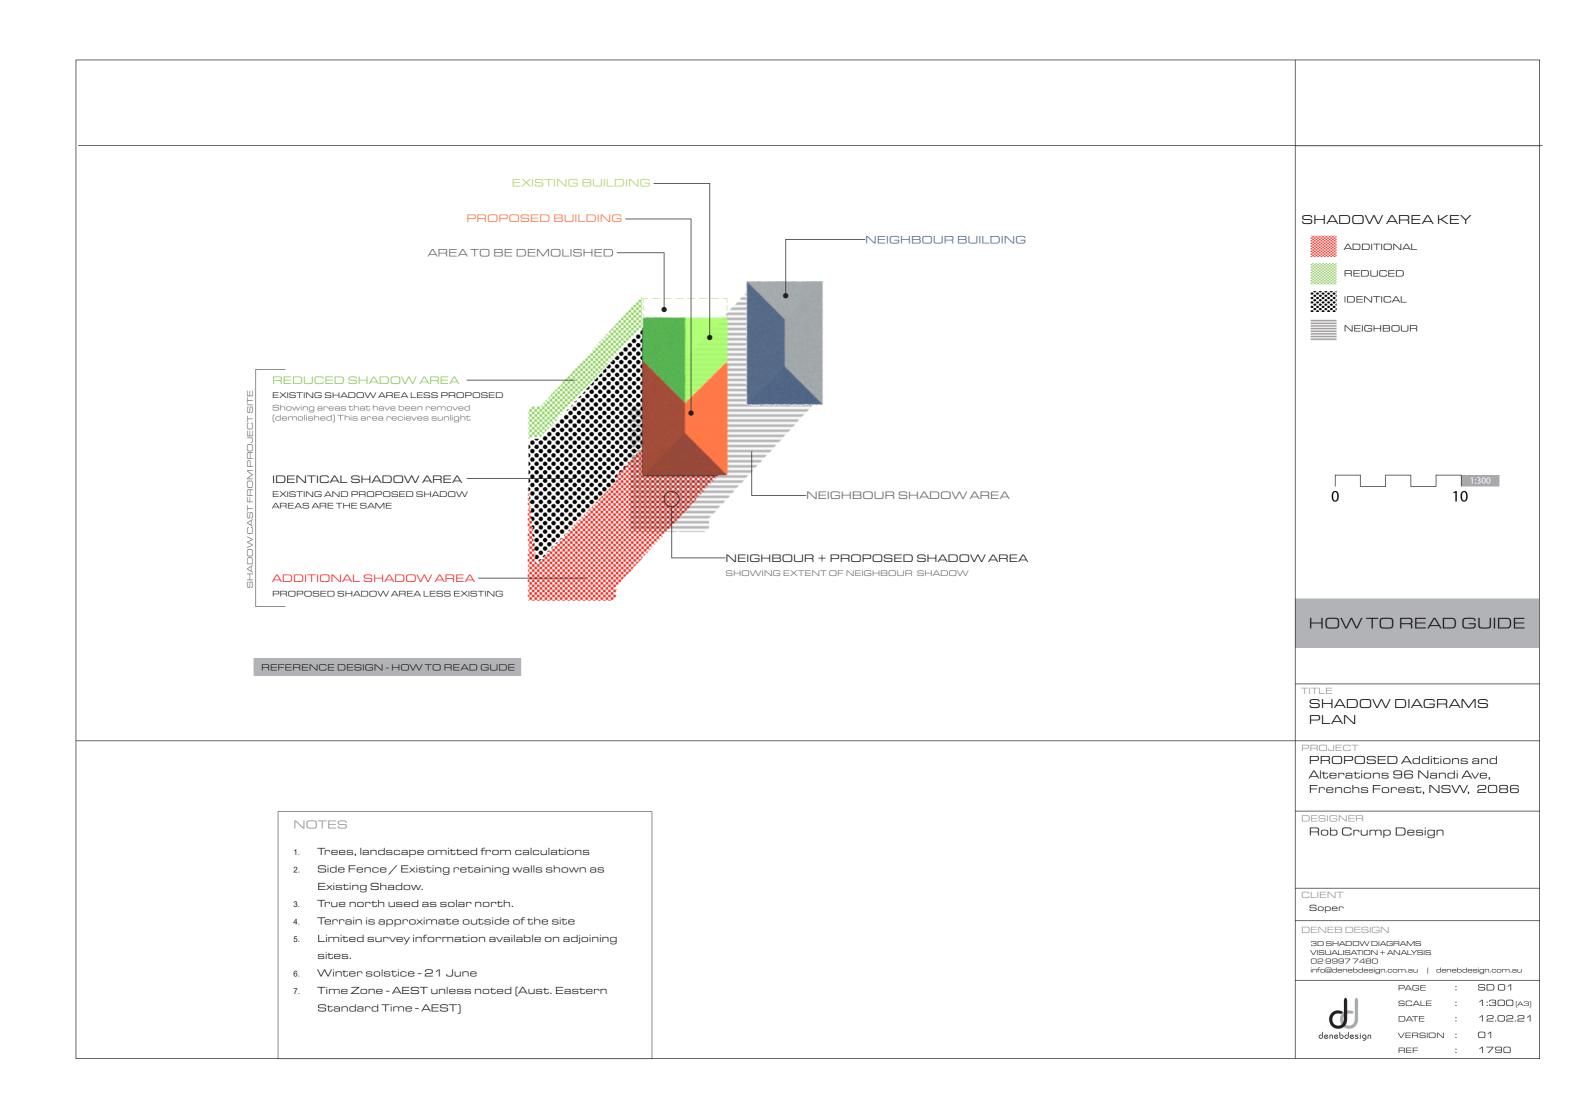

#### SHADOW AREA KEY

ADDITIONAL

REDUCED

NEIGHBOUR

#### SHADOW DIAGRAMS PLAN

PROPOSED Additions and Alterations 96 Nandi Ave, Frenchs Forest, NSW, 2086

DESIGNER

Rob Crump Design

CLIENT

Soper

DENEB DESIGN

3D SHADOW DIAGRAMS
VISUALISATION + ANALYSIS
02 9997 7480
info@denebdesign.com.au | denebdesign.com.au