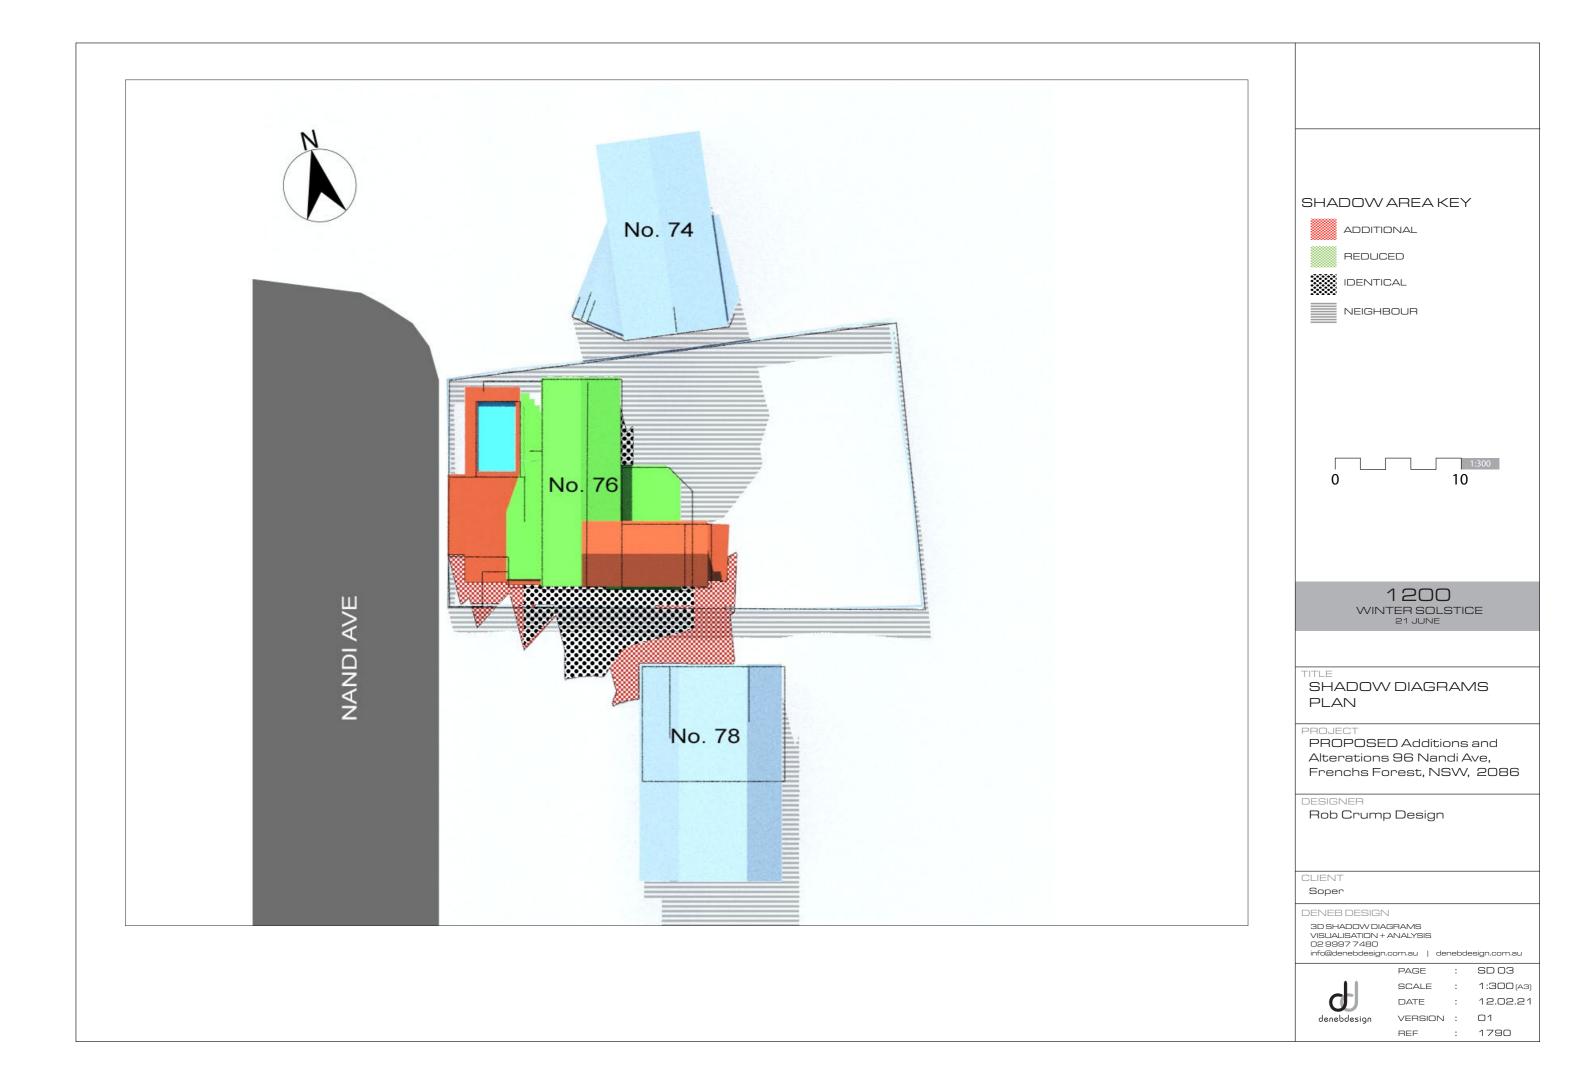

#### SHADOW AREA KEY

ADDITIONAL

REDUCED

NEIGHBOUR

#### SHADOW DIAGRAMS PLAN

PROPOSED Additions and Alterations 96 Nandi Ave, Frenchs Forest, NSW, 2086

DESIGNER

Rob Crump Design

CLIENT

Soper

DENEB DESIGN

3D SHADOW DIAGRAMS
VISUALISATION + ANALYSIS
02 9997 7480
info@denebdesign.com.au | denebdesign.com.au