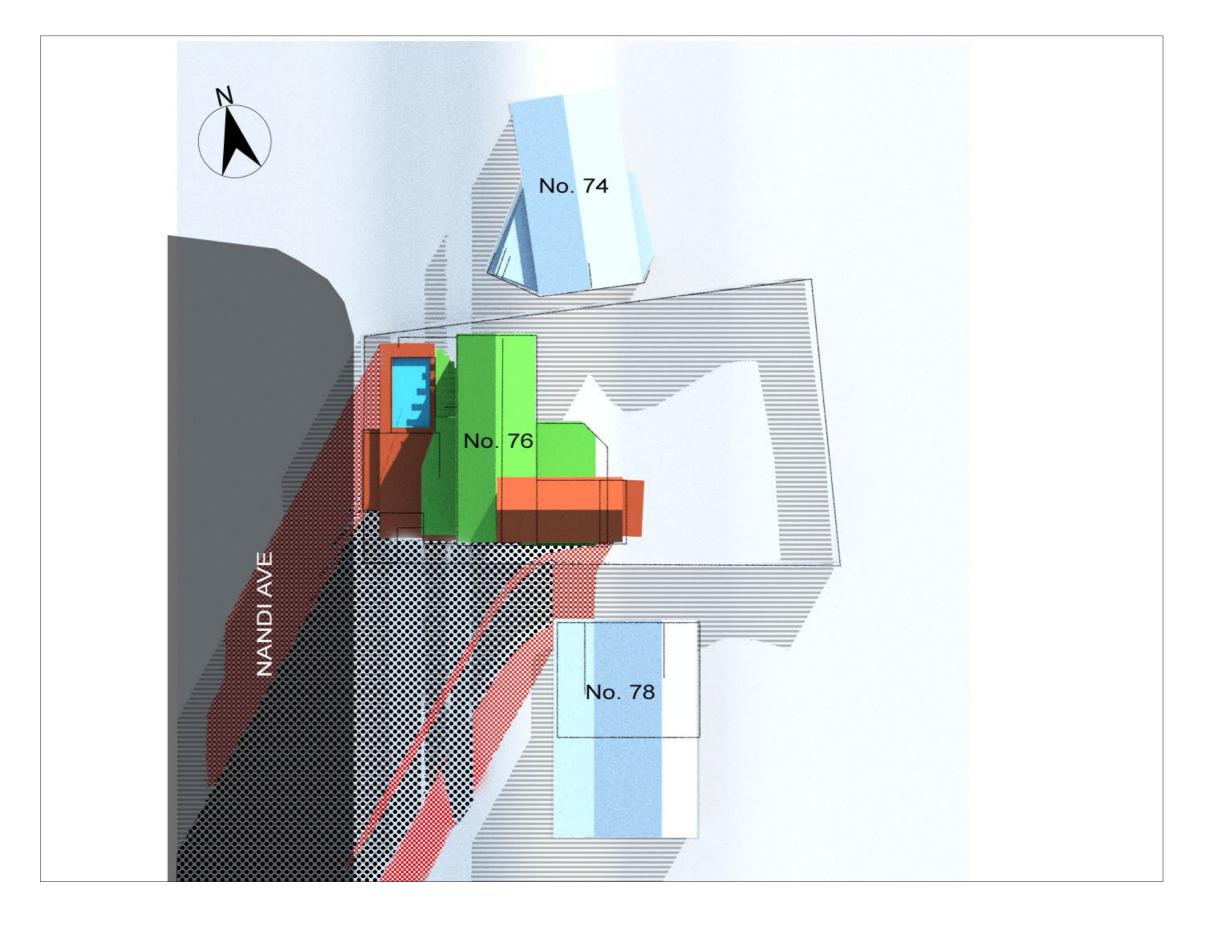

#### SHADOW AREA KEY

ADDITIONAL

REDUCED

NEIGHBOUR

# 0900 WINTER SOLSTICE 21 JUNE

#### SHADOW DIAGRAMS PLAN

PROPOSED Additions and Alterations 96 Nandi Ave, Frenchs Forest, NSW, 2086

DESIGNER

Rob Crump Design

CLIENT

Soper

DENEB DESIGN

3D SHADOW DIAGRAMS
VISUALISATION + ANALYSIS
02 9997 7480
info@denebdesign.com.au | denebdesign.com.au

q

PAGE SD 02 SCALE : 1:300(A3) DATE : 12.02.21 VERSION : 01

REF : 1790