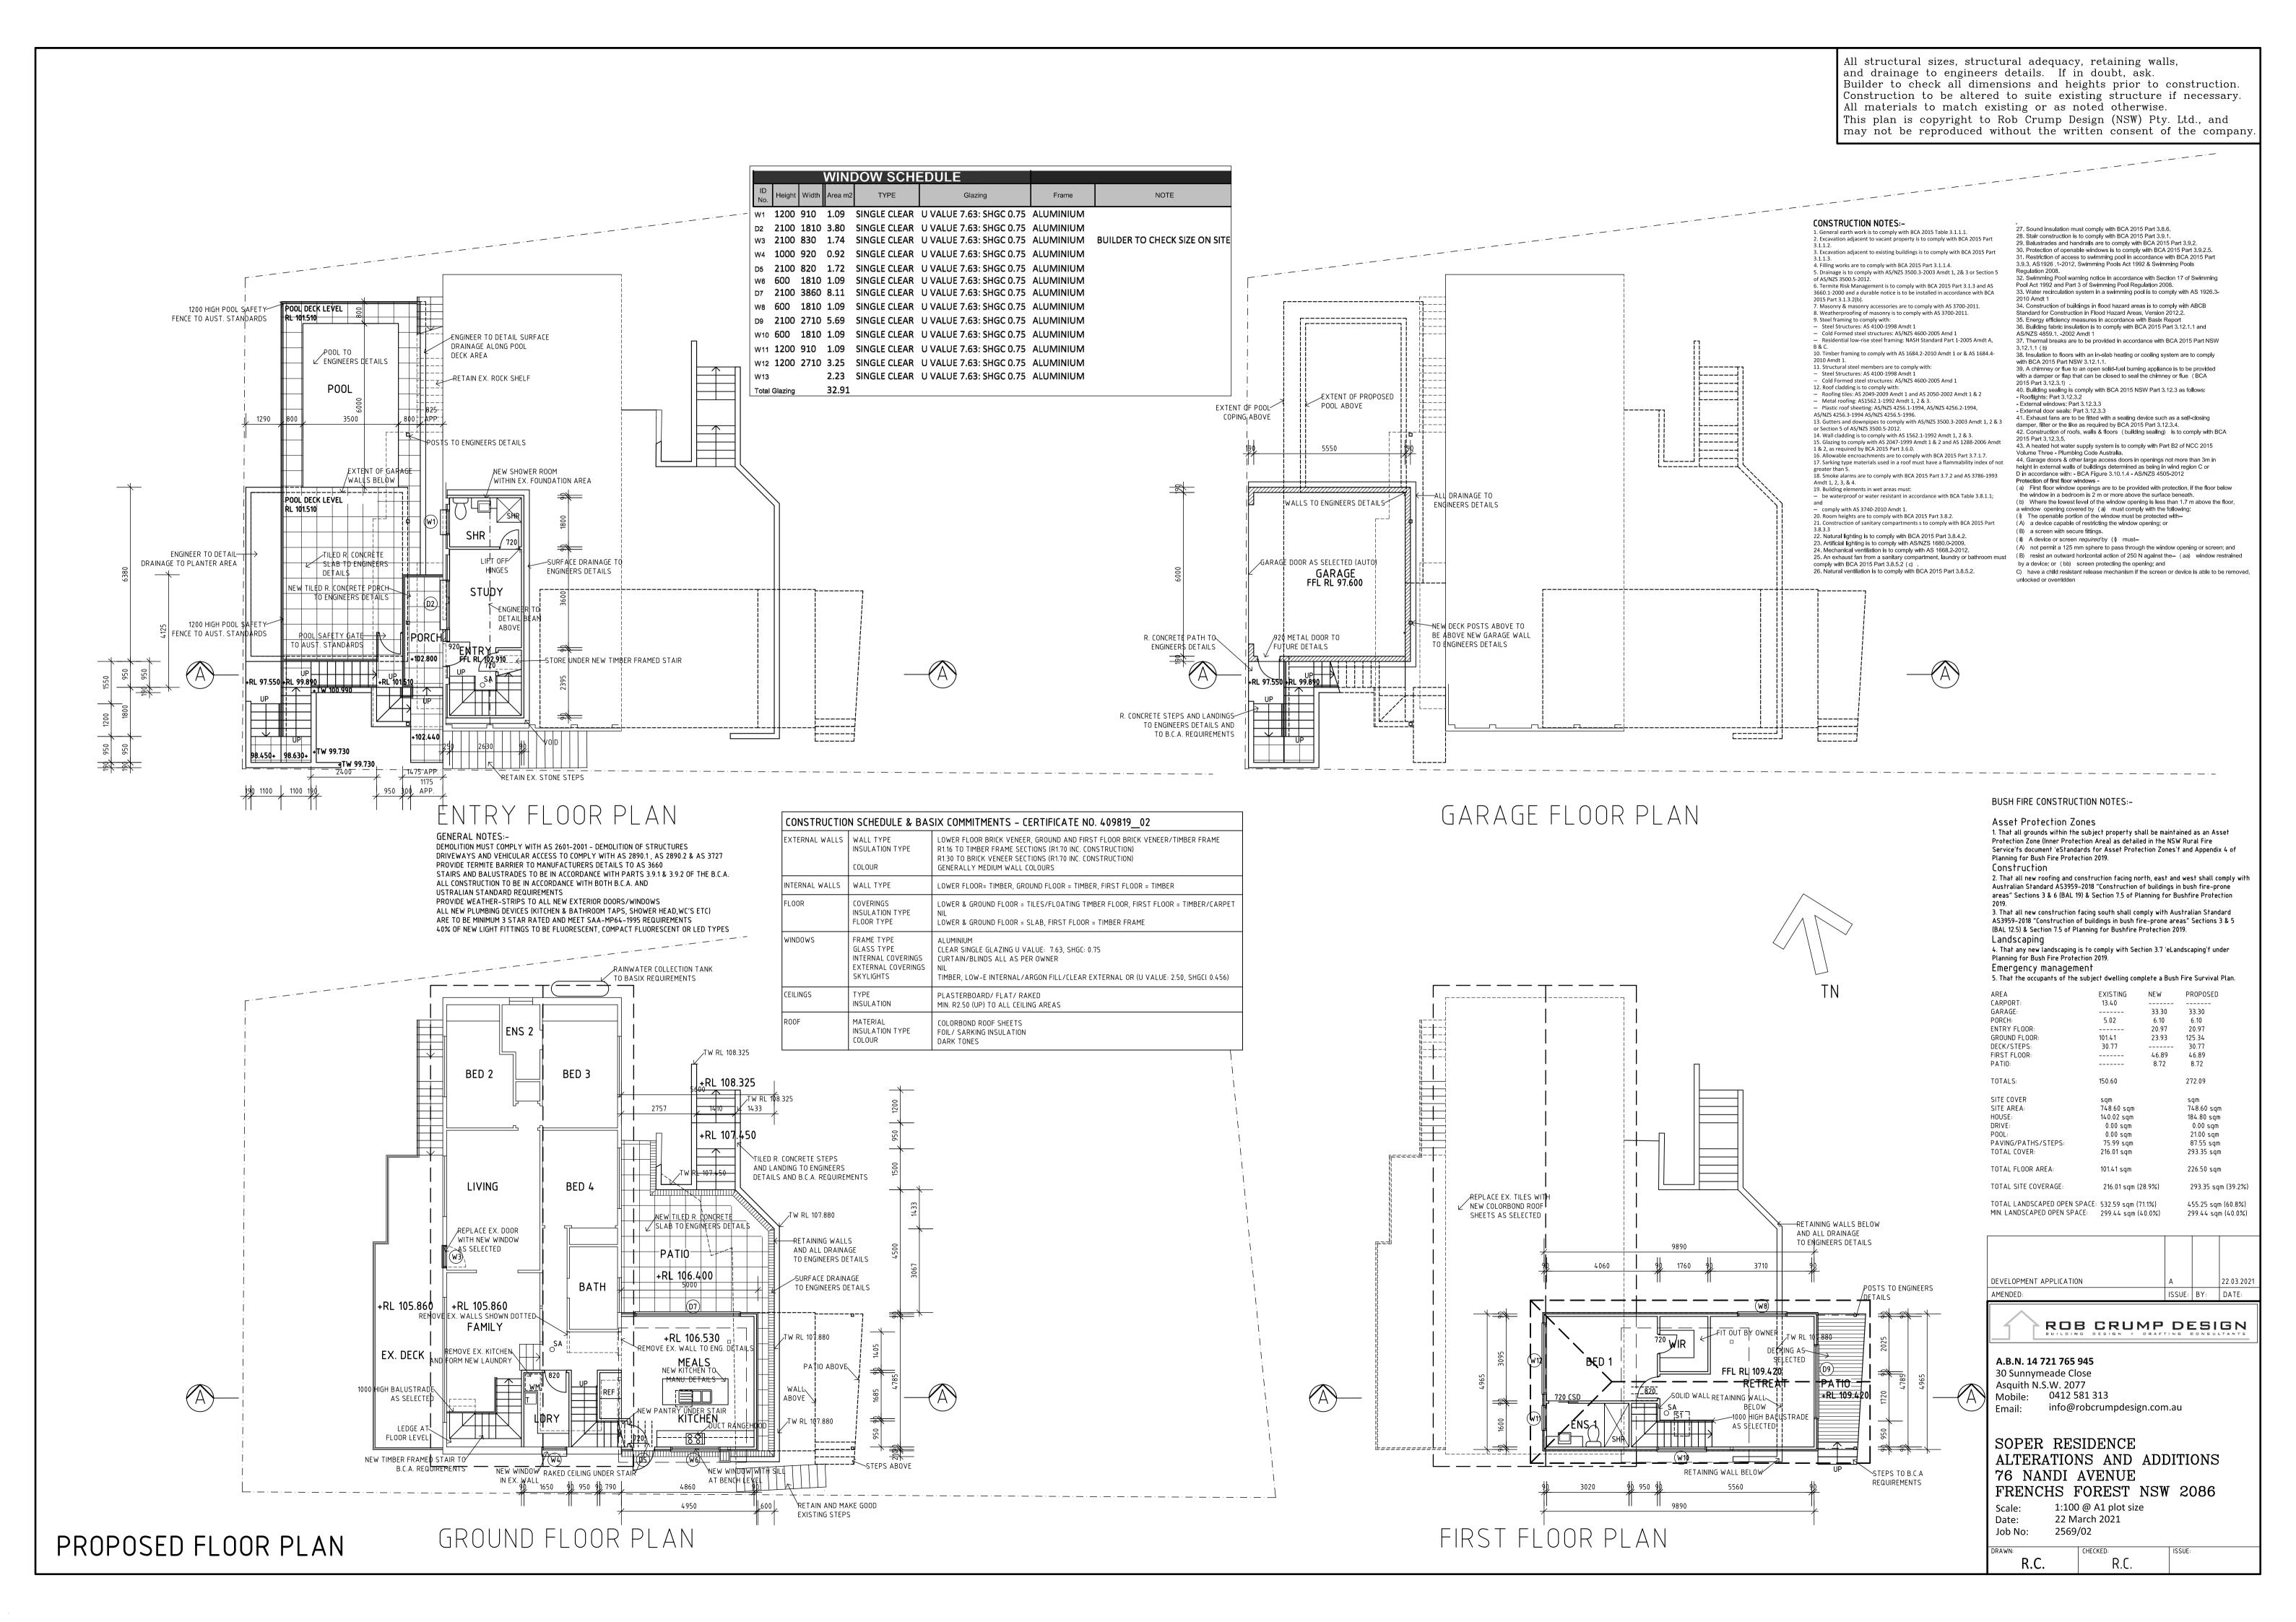

All structural sizes, structural adequacy, retaining walls, and drainage to engineers details. If in doubt, ask. Builder to check all dimensions and heights prior to construction. Construction to be altered to suite existing structure if necessary. All materials to match existing or as noted otherwise. This plan is copyright to Rob Crump Design (NSW) Pty. Ltd., and may not be reproduced without the written consent of the company

### SOPER RESIDENCE ALTERATIONS AND ADDITIONS 76 NANDI AVENUE FRENCHS FOREST NSW 2086

1:100 @ A1 plot size 22 March 2021 Date: 2569/01

Job No: