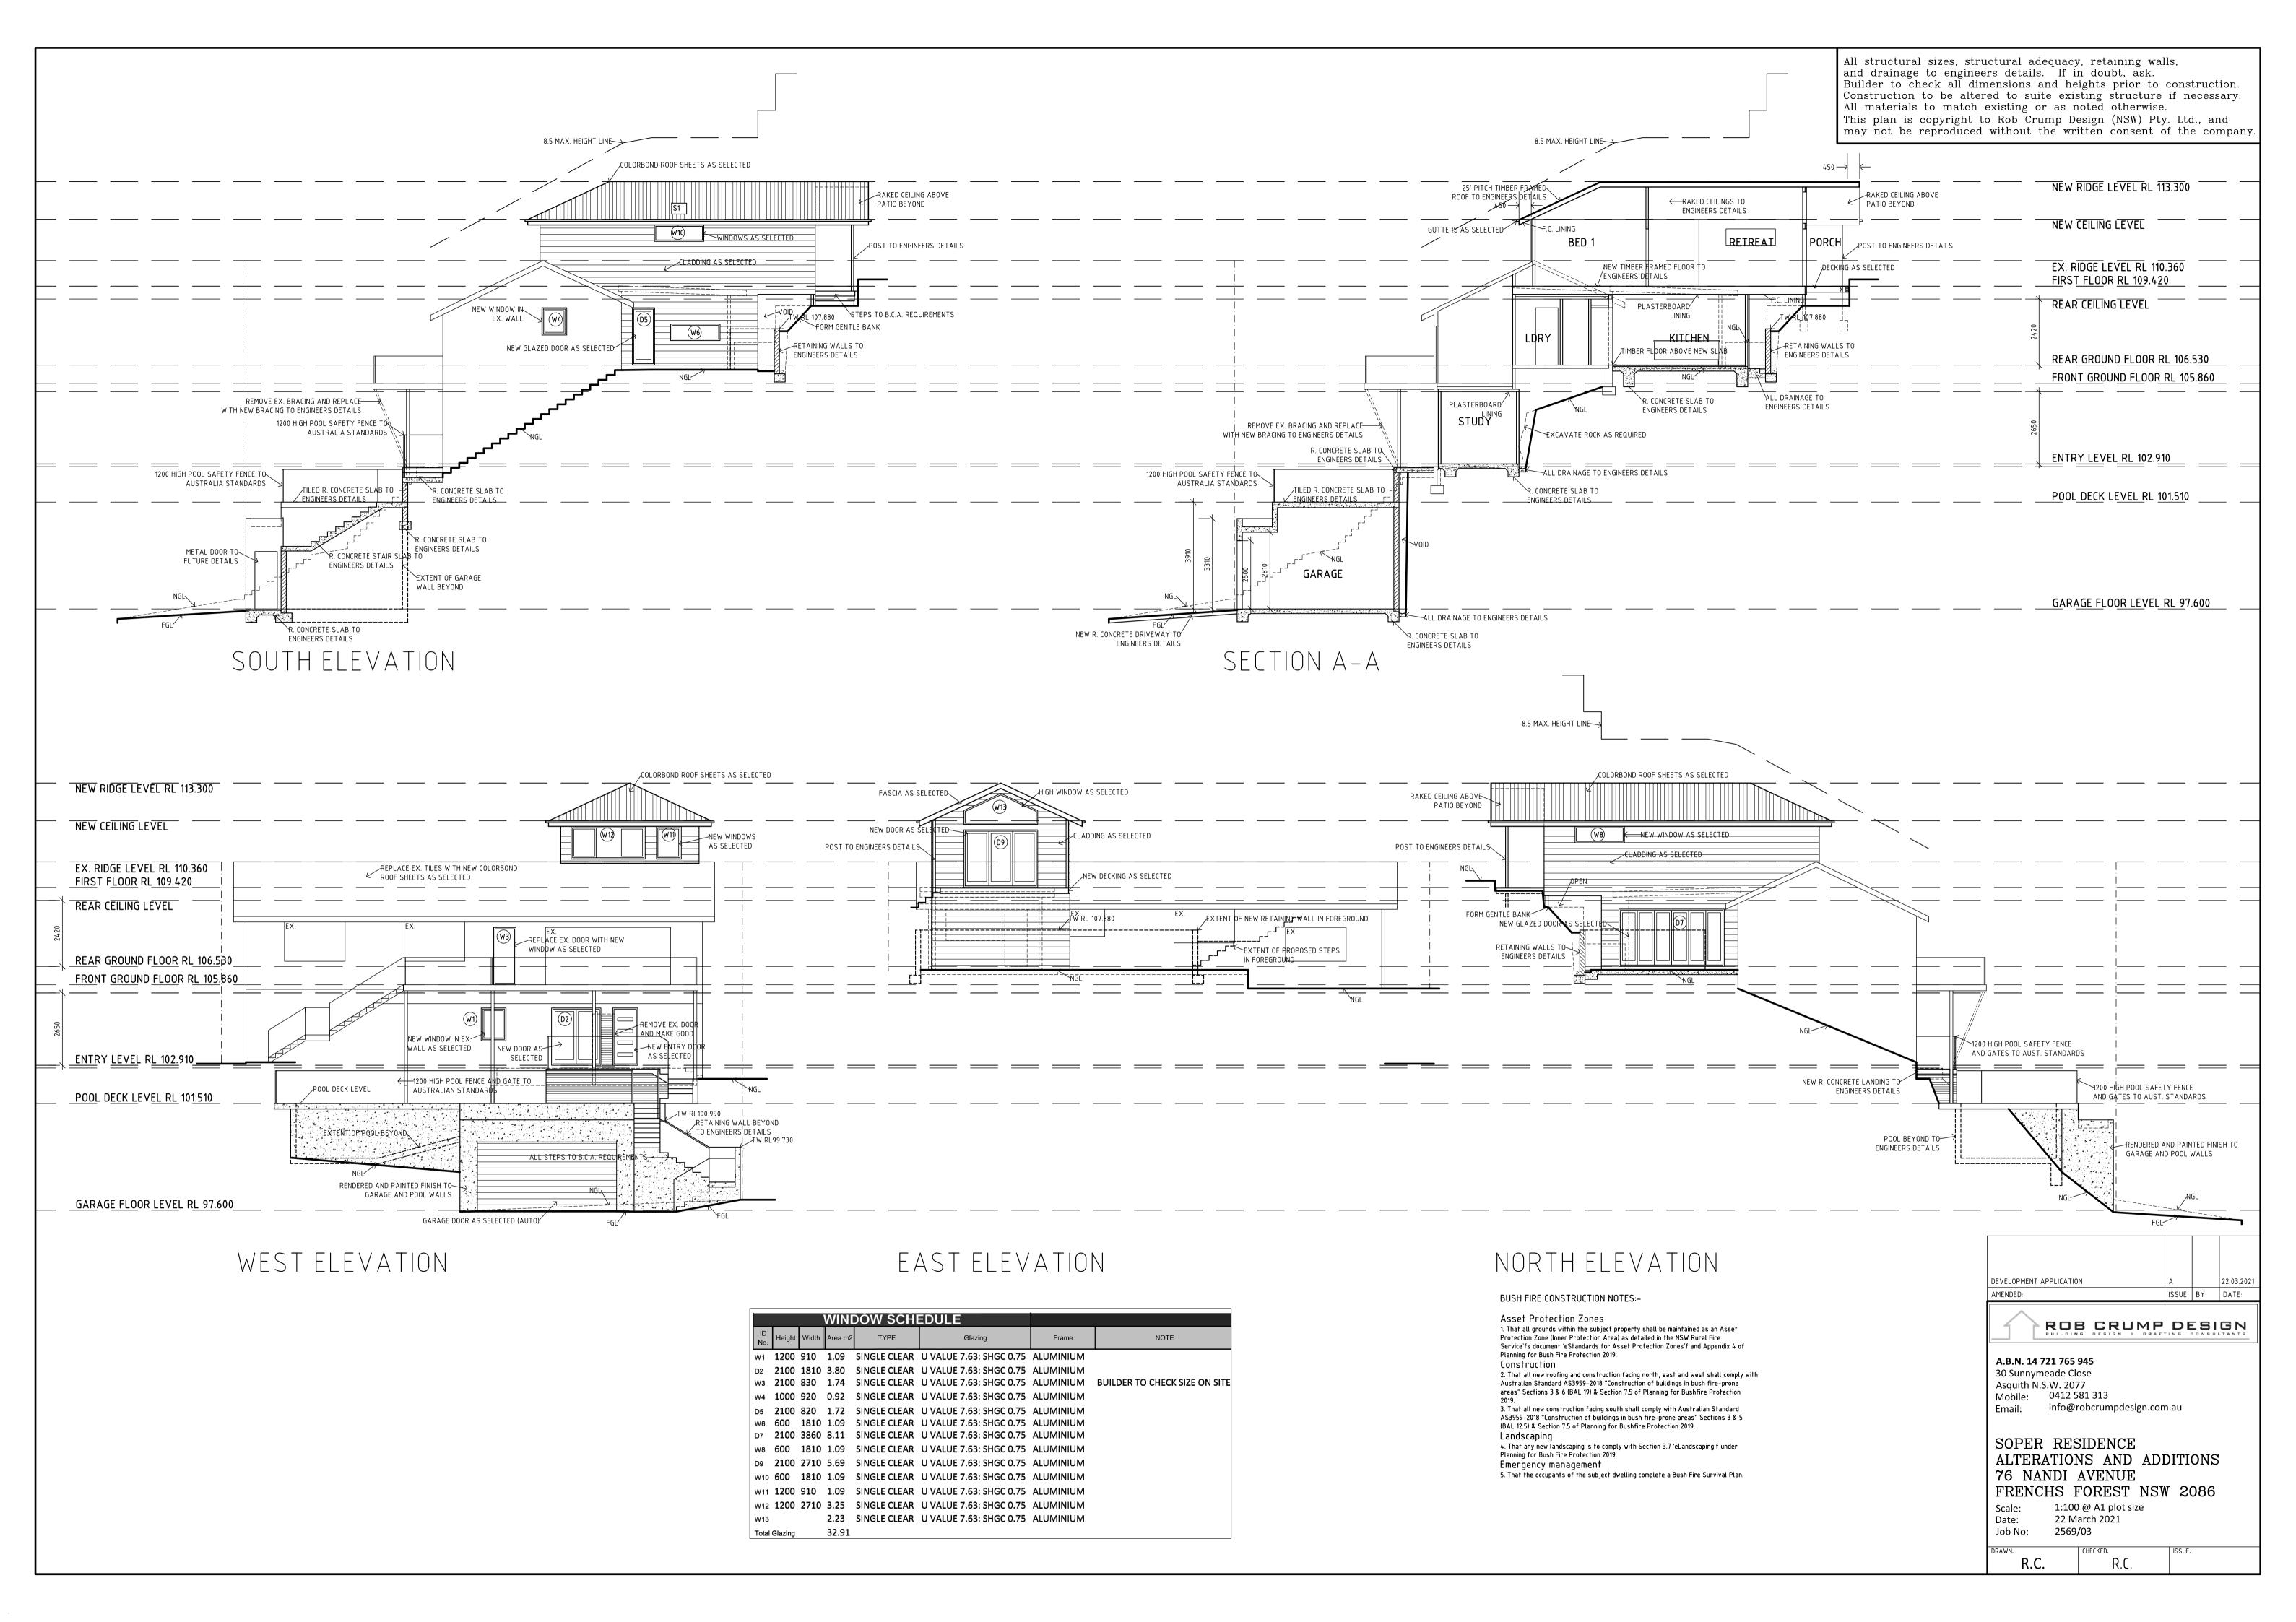

All structural sizes, structural adequacy, retaining walls, and drainage to engineers details. If in doubt, ask. Builder to check all dimensions and heights prior to construction. Construction to be altered to suite existing structure if necessary. All materials to match existing or as noted otherwise. This plan is copyright to Rob Crump Design (NSW) Pty. Ltd., and may not be reproduced without the written consent of the company

# BUSH FIRE CONSTRUCTION NOTES:-

## Asset Protection Zones

1. That all grounds within the subject property shall be maintained as an Asset Protection Zone (Inner Protection Area) as detailed in the NSW Rural Fire Service'fs document 'eStandards for Asset Protection Zones'f and Appendix 4 of Planning for Bush Fire Protection 2019. Construction

2. That all new roofing and construction facing north, east and west shall comply with Australian Standard AS3959-2018 "Construction of buildings in bush fire-prone areas" Sections 3 & 6 (BAL 19) & Section 7.5 of Planning for Bushfire Protection

3. That all new construction facing south shall comply with Australian Standard AS3959-2018 "Construction of buildings in bush fire-prone areas" Sections 3 & 5 (BAL 12.5) & Section 7.5 of Planning for Bushfire Protection 2019. Landscaping

4. That any new landscaping is to comply with Section 3.7 'eLandscaping'f under Planning for Bush Fire Protection 2019. Emergency management

5. That the occupants of the subject dwelling complete a Bush Fire Survival Plan.

### SOPER RESIDENCE ALTERATIONS AND ADDITIONS 76 NANDI AVENUE FRENCHS FOREST NSW 2086

1:100 @ A1 plot size 22 March 2021 Date: 2569/01

Job No: