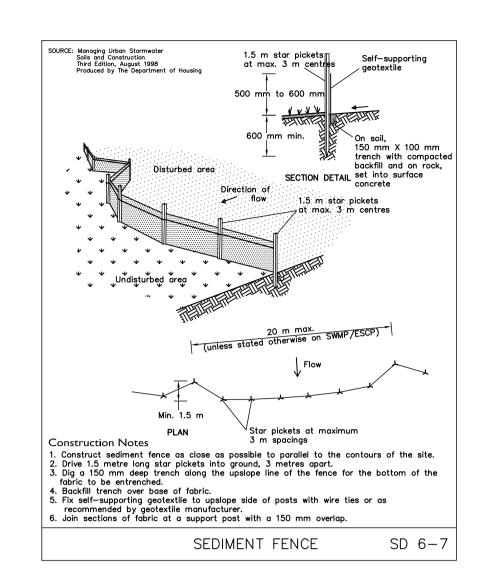

## Asset Protection Zones

1. That all grounds within the subject property shall be maintained as an Asset Protection Zone (Inner Protection Area) as detailed in the NSW Rural Fire Service'fs document 'eStandards for Asset Protection Zones'f and Appendix 4 of Planning for Bush Fire Protection 2019. Construction

4. That any new landscaping is to comply with Section 3.7 'eLandscaping'f under Planning for Bush Fire Protection 2019. Emergency management

5. That the occupants of the subject dwelling complete a Bush Fire Survival Plan.