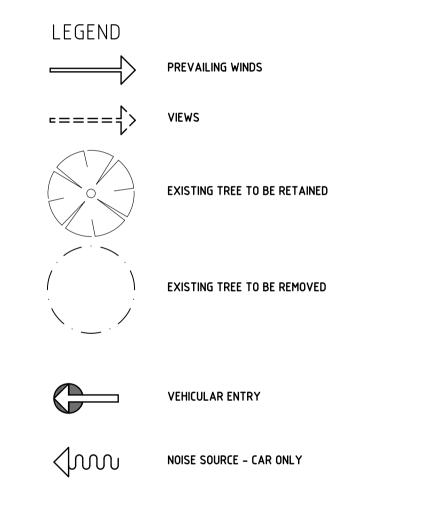

All structural sizes, structural adequacy, retaining walls, and drainage to engineers details. If in doubt, ask. Builder to check all dimensions and heights prior to construction. Construction to be altered to suite existing structure if necessary. All materials to match existing or as noted otherwise. This plan is copyright to Rob Crump Design (NSW) Pty. Ltd., and may not be reproduced without the written consent of the company





# BUSH FIRE CONSTRUCTION NOTES:-

## Asset Protection Zones

1. That all grounds within the subject property shall be maintained as an Asset Protection Zone (Inner Protection Area) as detailed in the NSW Rural Fire Service'fs document 'eStandards for Asset Protection Zones'f and Appendix 4 of Planning for Bush Fire Protection 2019. Construction

2. That all new roofing and construction facing north, east and west shall comply with Australian Standard AS3959-2018 "Construction of buildings in bush fire-prone areas" Sections 3 & 6 (BAL 19) & Section 7.5 of Planning for Bushfire Protection

3. That all new construction facing south shall comply with Australian Standard AS3959-2018 "Construction of buildings in bush fire-prone areas" Sections 3 & 5 (BAL 12.5) & Section 7.5 of Planning for Bu