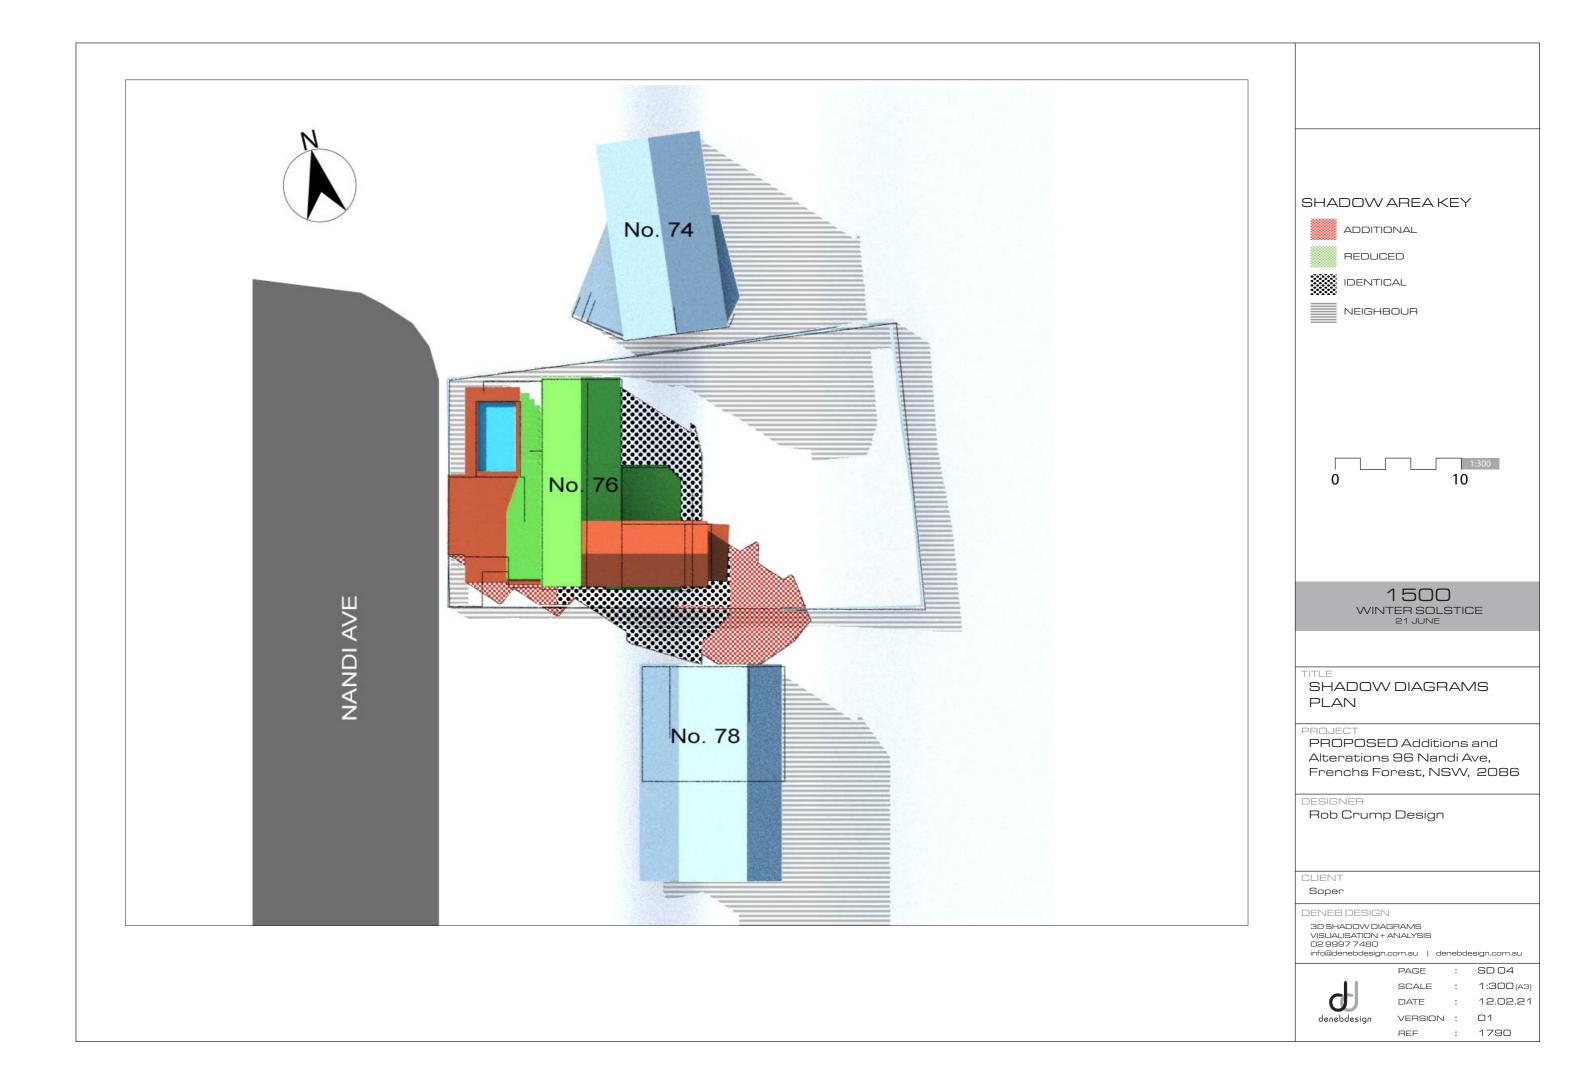

#### SHADOW AREA KEY

ADDITIONAL

REDUCED

NEIGHBOUR

#### SHADOW DIAGRAMS PLAN

PROPOSED Additions and Alterations 96 Nandi Ave, Frenchs Forest, NSW, 2086

DESIGNER

Rob Crump Design

CLIENT

Soper

DENEB DESIGN

3D SHADOW DIAGRAMS
VISUALISATION + ANALYSIS
02 9997 7480
info@denebdesign.com.au | denebdesign.com.au