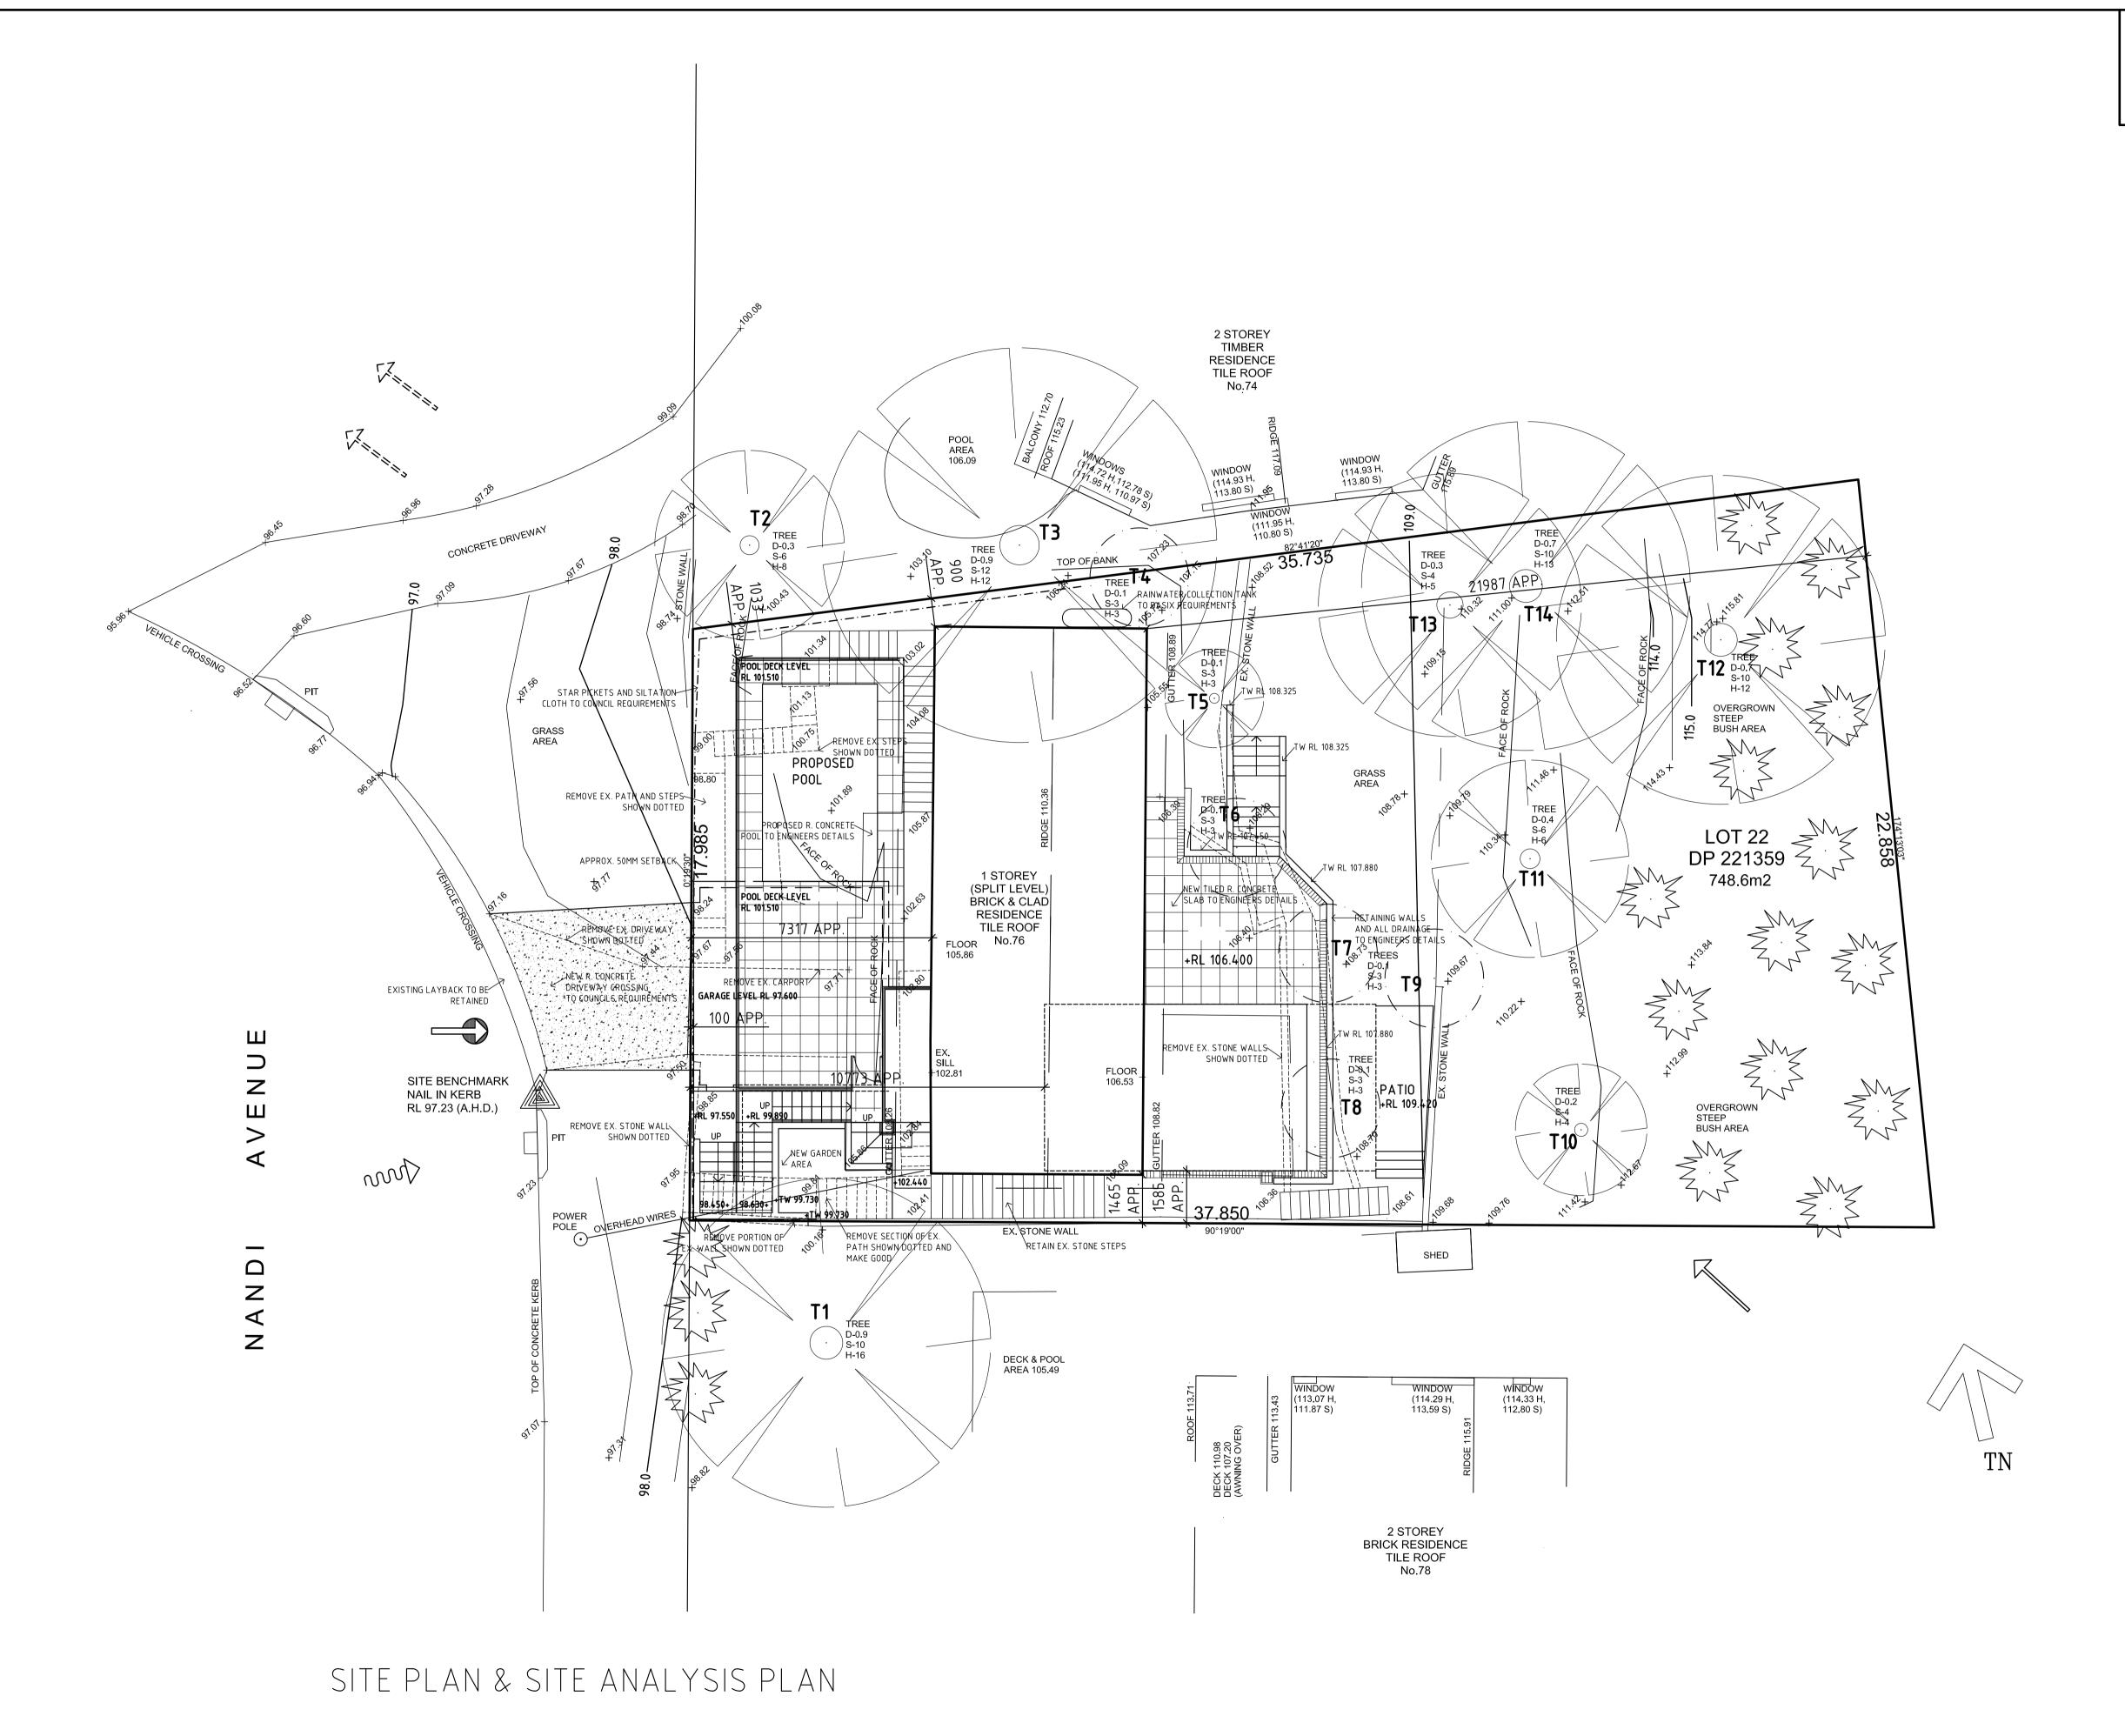

### SOPER RESIDENCE ALTERATIONS AND ADDITIONS 76 NANDI AVENUE FRENCHS FOREST NSW 2086

1:100 @ A1 plot size 22 March 2021 Date: 2569/01

Job No: