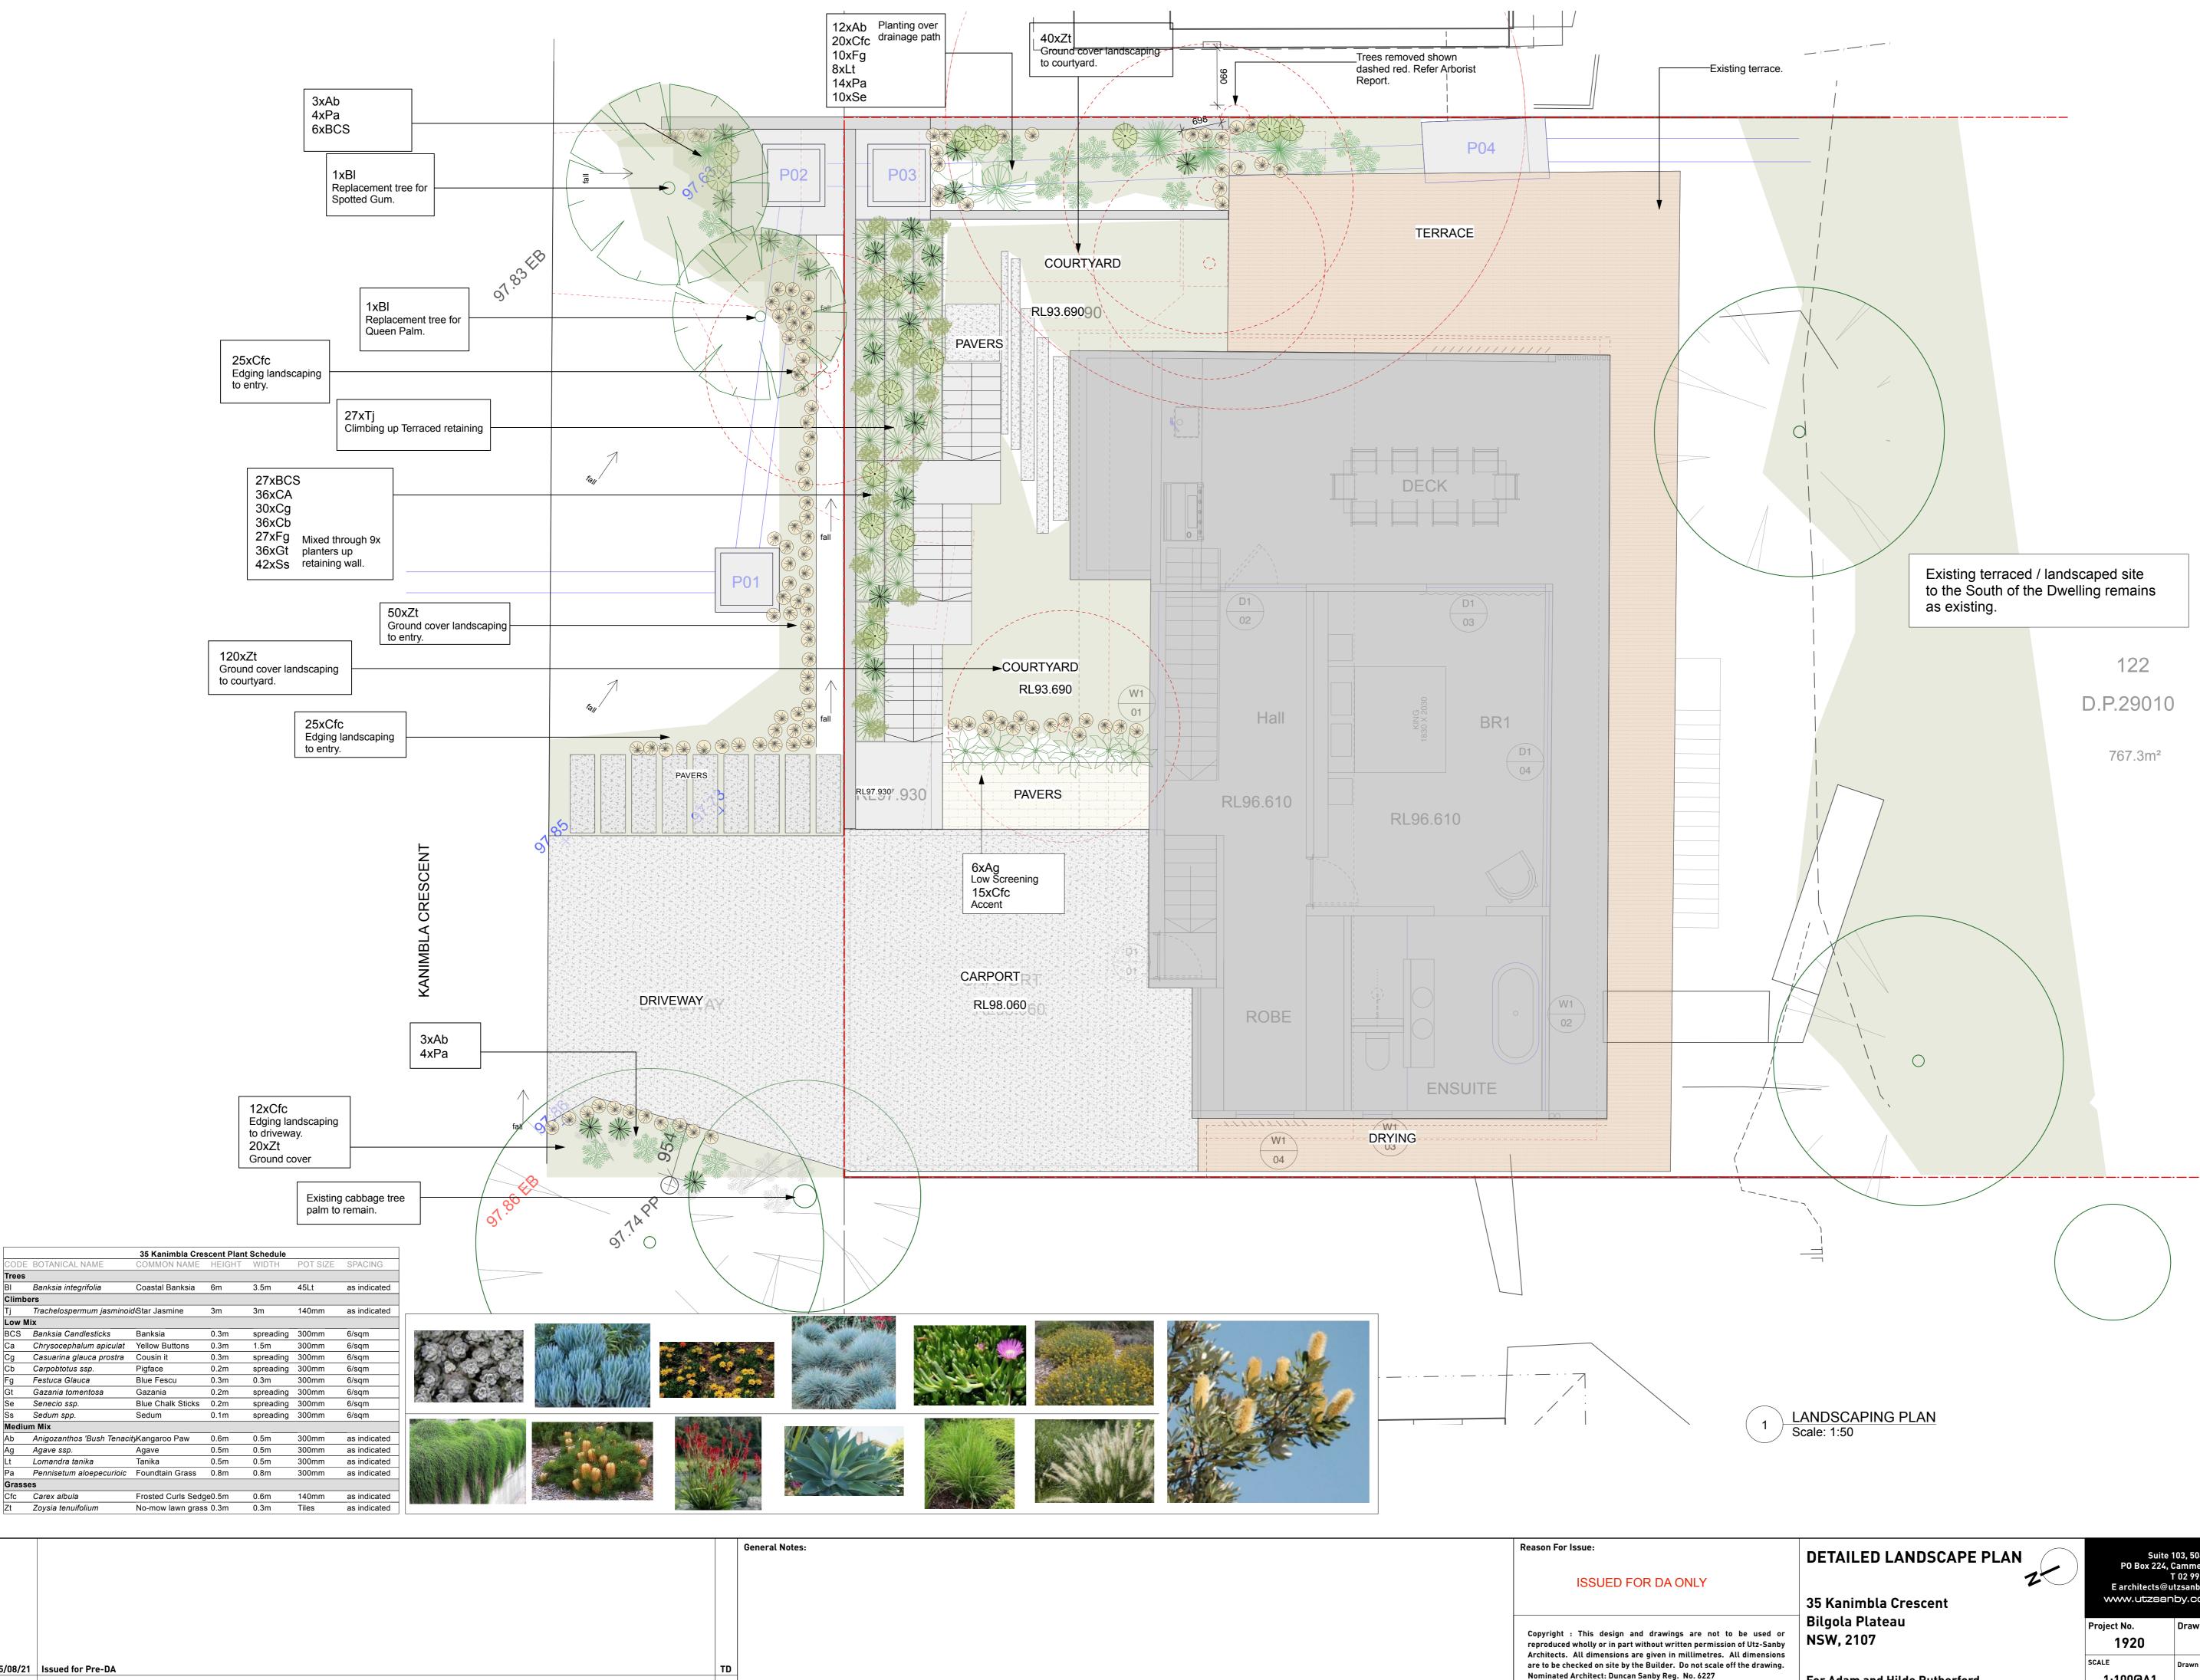

|     |          |                      |    | General Notes: |
|-----|----------|----------------------|----|----------------|
|     |          |                      |    |                |
|     |          |                      |    |                |
|     |          |                      |    |                |
|     |          |                      |    |                |
|     |          |                      |    |                |
|     |          |                      |    |                |
|     |          |                      |    |                |
|     | 05/00/04 | laces of few Dec. DA |    |                |
| Α   | 05/08/21 | Issued for Pre-DA    | TD |                |
| Rev | Date     | Note                 | By |                |

Trees

Climbers

Low Mix

Festuca Glauca

Senecio ssp.

Sedum spp.

Agave ssp.

Carex albula

Medium Mix

Ca

Ag

| DETAILED LANDSCAPE PLAN<br>25 Kanimbla Crescent | Suite 103, 506 Miller St<br>P0 Box 224, Cammeray 2062<br>T 02 9904 2515<br>E architects@utzsanby.com<br>WWW.utzsanby.com<br>ARCHITECTS |                    |               |  |
|-------------------------------------------------|----------------------------------------------------------------------------------------------------------------------------------------|--------------------|---------------|--|
| Bilgola Plateau                                 | Project No.                                                                                                                            | Drawing No.        | Rev No.       |  |
| NSW, 2107                                       | 1920                                                                                                                                   | DA-112             | DA-A          |  |
|                                                 | SCALE                                                                                                                                  | Drawn By TD Dwg    | J Date: -     |  |
| For Adam and Hilde Rutherford                   | 1:100@A1                                                                                                                               | Checked By DS Plot | Date: 13/8/21 |  |