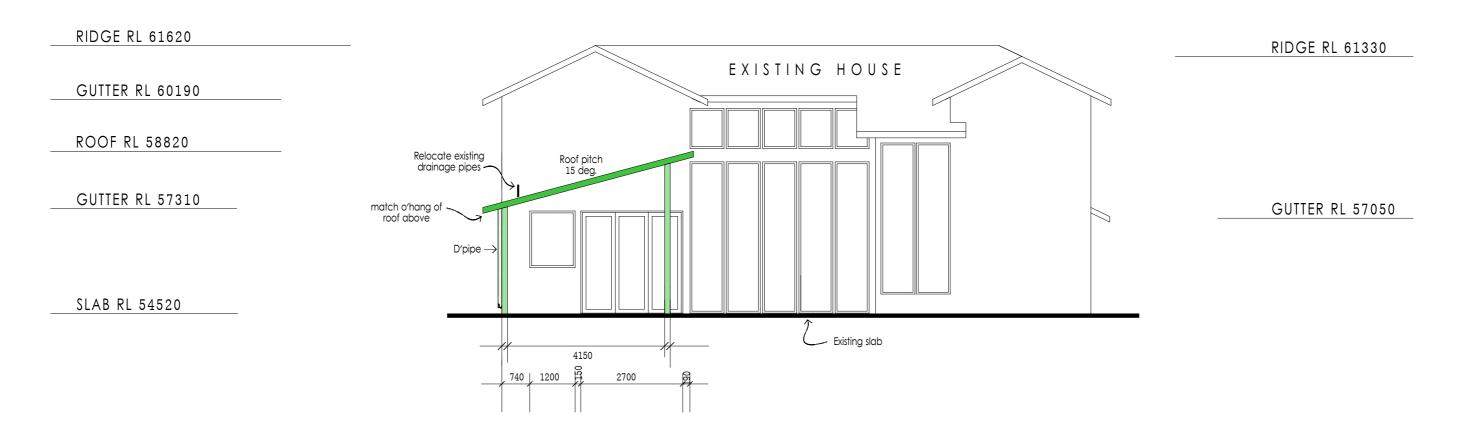

All electrical power and light outlets to be determined by the owner in conjunction with the builder.

All timber construction to be in accordance with the AS1684 Timber Framing Code.

EAST ELEVATION

to construction. All dimensions that relate to site boundaries and easements are subject to verification by RIDGE RL 61330 a site survey. All work is to be in accordance with The Building Code of Australia, local council requirements & other relevant authorities. Roof water and sub soil drainage to be disposed of in the approved manner or as directed by local council inspectors. All electrical power and light outlets to be determined by the owner in conjunction with the builder. RIDGE RL 58210 All timber construction to be in accordance with the AS1684 Timber Framing Code. GUTTER RL 57050