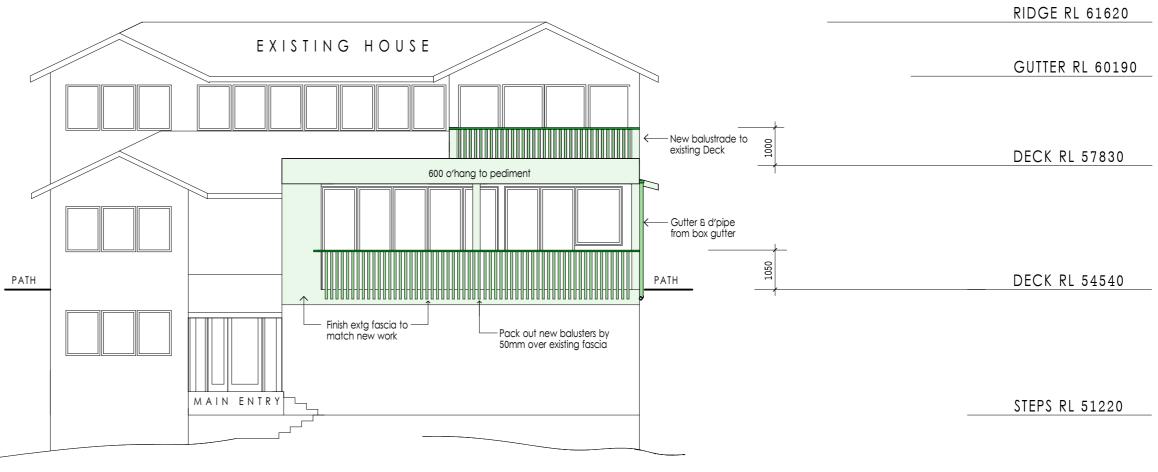

### NEW ROOF & SURROUND TO EXISTING DECK

All materials in keeping with Bush Fire Report

NORTH ELEVATION