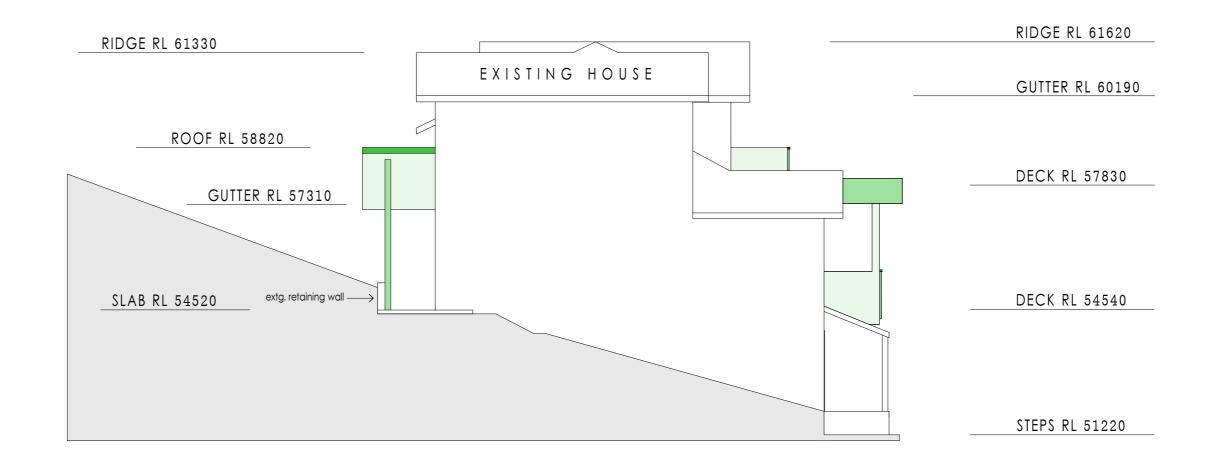

# Proposed Alterations

Van Wijck Residence 24 Cannes Drive Avalon Lot 4 DP 875043

Dwg No. 5 Scale 1:100@A2 Ref: NBC1122 March 2022

NOTES

Builder to check all dimensions on site prior

Lionel Curtin Design & Documentation 0402 833 626 85 Plateau Road Bilgola Plateau 2107

Builder to check all dimensions on site prior to construction.

All dimensions that relate to site boundaries and easements are subject to verification by a site survey.

All work is to be in accordance with The Building Code of Australia, local council requirements & other relevant authorities. Roof water and sub soil drainage to be disposed of in the approved manner or as directed by local council inspectors.

All electrical power and light outlets to be determined by the owner in conjunction with the builder.

All timber construction to be in accordance with the AS1684 Timber Framing Code.

SECTION A - A