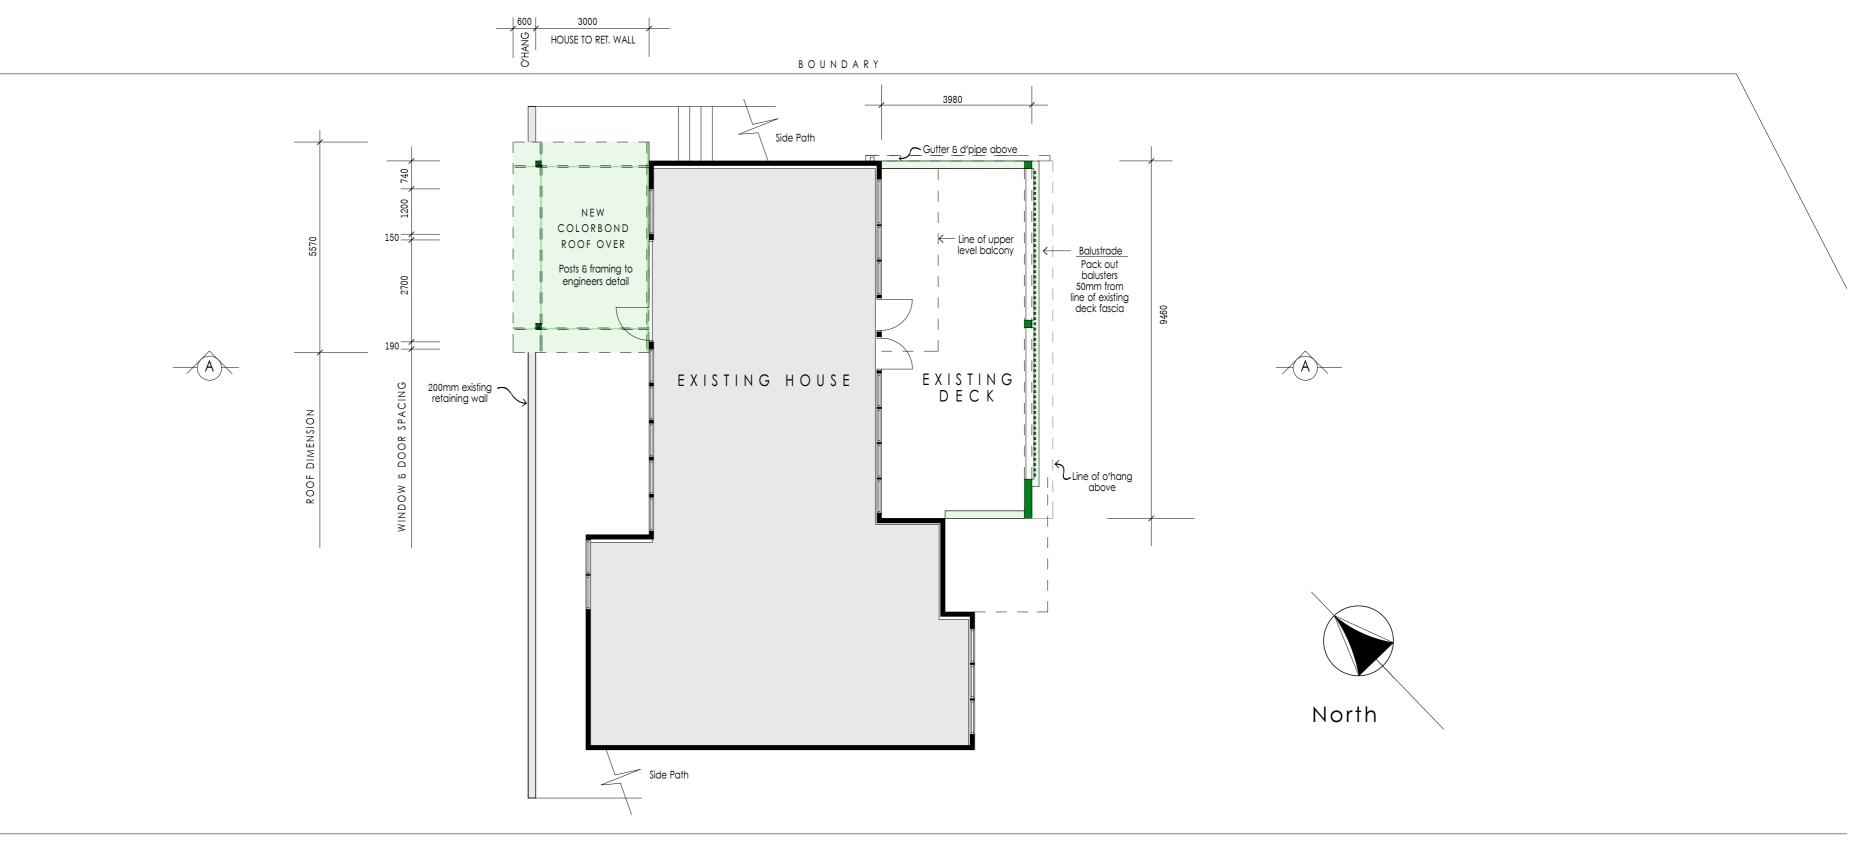

BOUNDARY

FLOOR PLAN

## Proposed Alterations

Scale 1:100@A2 Ref: NBC1122 March 2022

Dwg No. 3

24 Cannes Drive Avalon Lot 4 DP 875043

Van Wijck Residence

Lionel Curtin

Design & Documentation 0402 833 626 85 Plateau Road Bilgola Plateau 2107 NOTES

Builder to check all dimensions on site prior to construction. All dimensions that relate to site boundaries

and easements are subject to verification by a site survey.

All work is to be in accordance with The Building Code of Australia, local council requirements & other relevant authorities. Roof water and sub soil drainage to be disposed of in the approved manner or as directed by local council inspectors.

All electrical power and light outlets to be determined by the owner in conjunction with the builder.

All timber construction to be in accordance with the AS1684 Timber Framing Code.

EAST ELEVATION