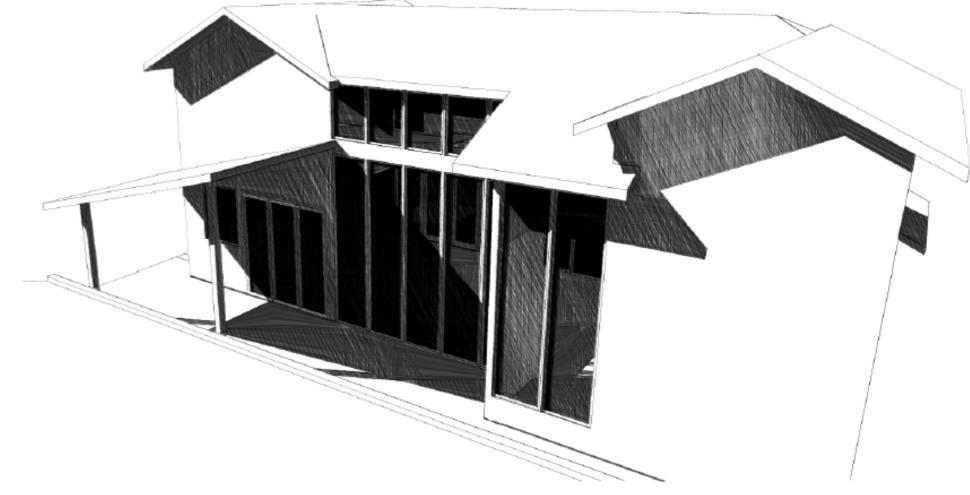

### NEW ROOF & SURROUND TO EXISTING DECK

All materials in keeping with Bush Fire Report

NORTH ELEVATION