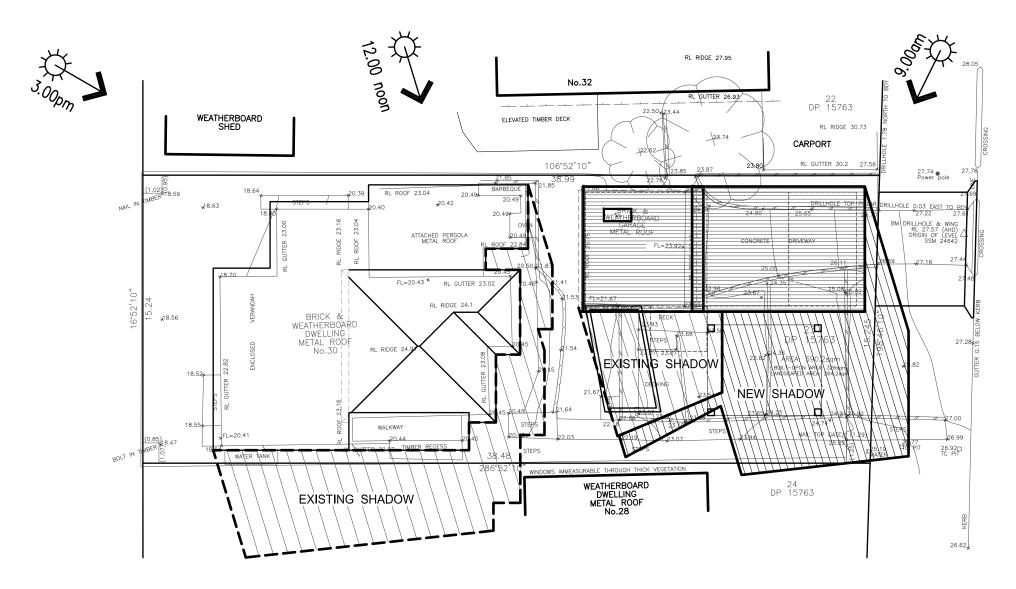

## Part 1: Declaration

| 1. DECLARATION                                                                                                           |                                |  |  |  |  |  |  |
|--------------------------------------------------------------------------------------------------------------------------|--------------------------------|--|--|--|--|--|--|
| I hereby certify that the shadow diagrams submitted with the proposal at                                                 |                                |  |  |  |  |  |  |
| Address                                                                                                                  | 30 Narrabeen Park Parade       |  |  |  |  |  |  |
| Address                                                                                                                  | Warriewood                     |  |  |  |  |  |  |
|                                                                                                                          | Proposed Granny flat, Carport, |  |  |  |  |  |  |
| For the erection of                                                                                                      |                                |  |  |  |  |  |  |
| Description of development                                                                                               |                                |  |  |  |  |  |  |
|                                                                                                                          |                                |  |  |  |  |  |  |
| In accordance with the survey (prepared by a registered surveyor) which is required to be submitted with the application |                                |  |  |  |  |  |  |
| Drawn to true north                                                                                                      |                                |  |  |  |  |  |  |
| Indicate shadow cast by the proposal at 9am, noon, 3pm, 21 June                                                          |                                |  |  |  |  |  |  |
| To indicate the shadow cast by existing buildings and structures on the site and in the surrounding area                 |                                |  |  |  |  |  |  |

|                           |                | SOUTH           |
|---------------------------|----------------|-----------------|
|                           | 0 1 2 3 4 3    | 5 <u>10</u> M   |
|                           | SCALE          | 1:200           |
|                           | DATE: 10/08/19 | SCALE: AS NOTED |
| D ALTERATIONS  <br>PARADE | drawn: MK      | ISSUE: 1        |
|                           | DRAWING Nr :   | SHEET: 1Q       |
| T 23 DP 15763             | 19006          | 10              |
|                           |                |                 |