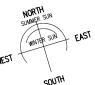

## Part 1: Declaration

| 1. DECLARATION                                                                                                           |                                |  |  |  |  |  |  |
|--------------------------------------------------------------------------------------------------------------------------|--------------------------------|--|--|--|--|--|--|
| I hereby certify that the shadow diagrams submitted with the proposal at                                                 |                                |  |  |  |  |  |  |
| Address                                                                                                                  | 30 Narrabeen Park Parade       |  |  |  |  |  |  |
| Address                                                                                                                  | Warriewood                     |  |  |  |  |  |  |
|                                                                                                                          | Proposed Granny flat, Carport, |  |  |  |  |  |  |
| For the erection of                                                                                                      |                                |  |  |  |  |  |  |
| Description of development                                                                                               |                                |  |  |  |  |  |  |
|                                                                                                                          |                                |  |  |  |  |  |  |
| In accordance with the survey (prepared by a registered surveyor) which is required to be submitted with the application |                                |  |  |  |  |  |  |
| Drawn to true north                                                                                                      |                                |  |  |  |  |  |  |
| Indicate shadow cast by the proposal at 9am, noon, 3pm, 21 June                                                          |                                |  |  |  |  |  |  |
| To indicate the shadow cast by existing buildings and structures on the site and in the surrounding area                 |                                |  |  |  |  |  |  |