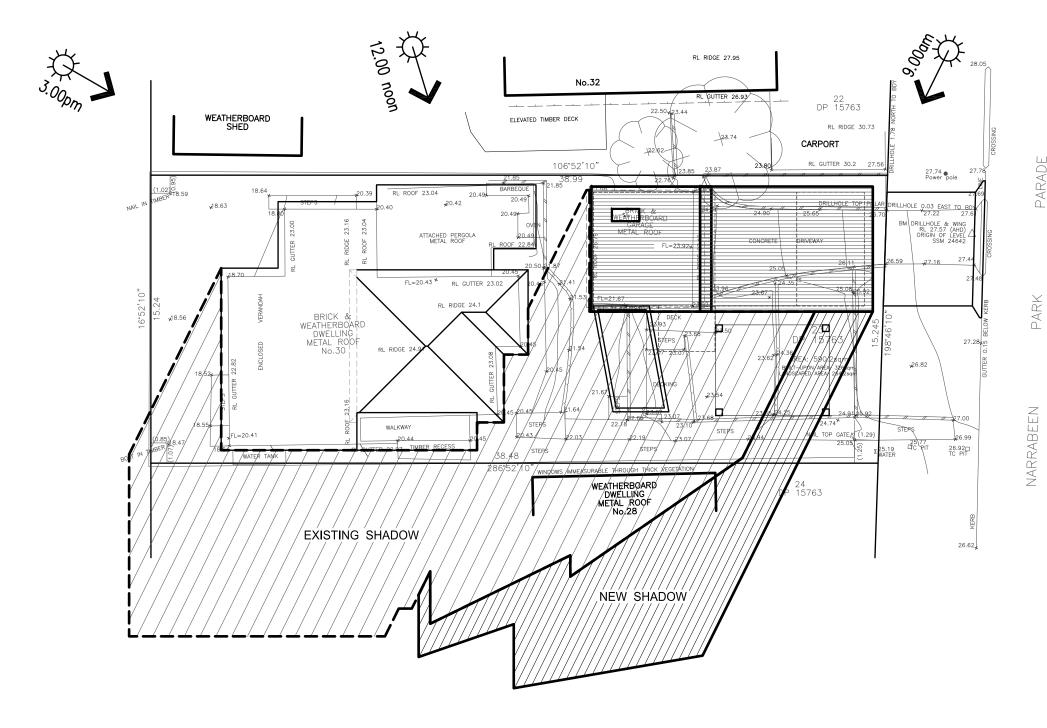

## Part 1: Declaration

| 1. DECLARATION                                                                                                           |                                |  |  |  |  |  |  |
|--------------------------------------------------------------------------------------------------------------------------|--------------------------------|--|--|--|--|--|--|
| I hereby certify that the shadow diagrams submitted with the proposal at                                                 |                                |  |  |  |  |  |  |
| Address                                                                                                                  | 30 Narrabeen Park Parade       |  |  |  |  |  |  |
| Address                                                                                                                  | Warriewood                     |  |  |  |  |  |  |
|                                                                                                                          | Proposed Granny flat, Carport, |  |  |  |  |  |  |
| For the erection of                                                                                                      |                                |  |  |  |  |  |  |
| Description of development                                                                                               |                                |  |  |  |  |  |  |
|                                                                                                                          |                                |  |  |  |  |  |  |
| In accordance with the survey (prepared by a registered surveyor) which is required to be submitted with the application |                                |  |  |  |  |  |  |
| Drawn to true north                                                                                                      |                                |  |  |  |  |  |  |
| Indicate shadow cast by the proposal at 9am, noon, 3pm, 21 June                                                          |                                |  |  |  |  |  |  |
| To indicate the shadow cast by existing buildings and structures on the site and in the surrounding area                 |                                |  |  |  |  |  |  |

|                           |                | SOUTH            |
|---------------------------|----------------|------------------|
|                           | 0 1 2 3 4 3    | 5 <u>10</u> M    |
|                           | SCALE          | 1:200            |
|                           | DATE: 10/08/19 | SCALE: AS NOTED  |
| D ALTERATIONS  <br>PARADE | drawn: MK      | ISSUE: 1         |
|                           | DRAWING Nr :   | SHEET: <b>17</b> |
| T 23 DP 15763             | 19006          |                  |
|                           |                |                  |