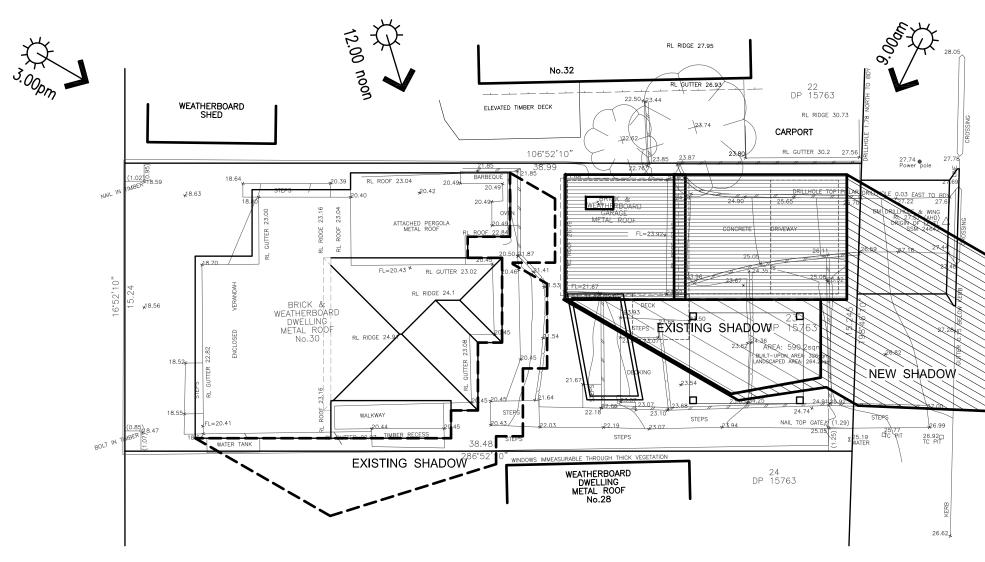

## Part 1: Declaration

| 1. DECLARATION                                                                                                           |                                |  |  |  |  |  |  |
|--------------------------------------------------------------------------------------------------------------------------|--------------------------------|--|--|--|--|--|--|
| I hereby certify that the shadow diagrams submitted with the proposal at                                                 |                                |  |  |  |  |  |  |
| Address                                                                                                                  | 30 Narrabeen Park Parade       |  |  |  |  |  |  |
| Address                                                                                                                  | Warriewood                     |  |  |  |  |  |  |
|                                                                                                                          | Proposed Granny flat, Carport, |  |  |  |  |  |  |
| For the erection of                                                                                                      |                                |  |  |  |  |  |  |
| Description of development                                                                                               |                                |  |  |  |  |  |  |
|                                                                                                                          |                                |  |  |  |  |  |  |
| In accordance with the survey (prepared by a registered surveyor) which is required to be submitted with the application |                                |  |  |  |  |  |  |
| Drawn to true north                                                                                                      |                                |  |  |  |  |  |  |
| Indicate shadow cast by the proposal at 9am, noon, 3pm, 21 June                                                          |                                |  |  |  |  |  |  |
| To indicate the shadow cast by existing buildings and structures on the site and in the surrounding area                 |                                |  |  |  |  |  |  |