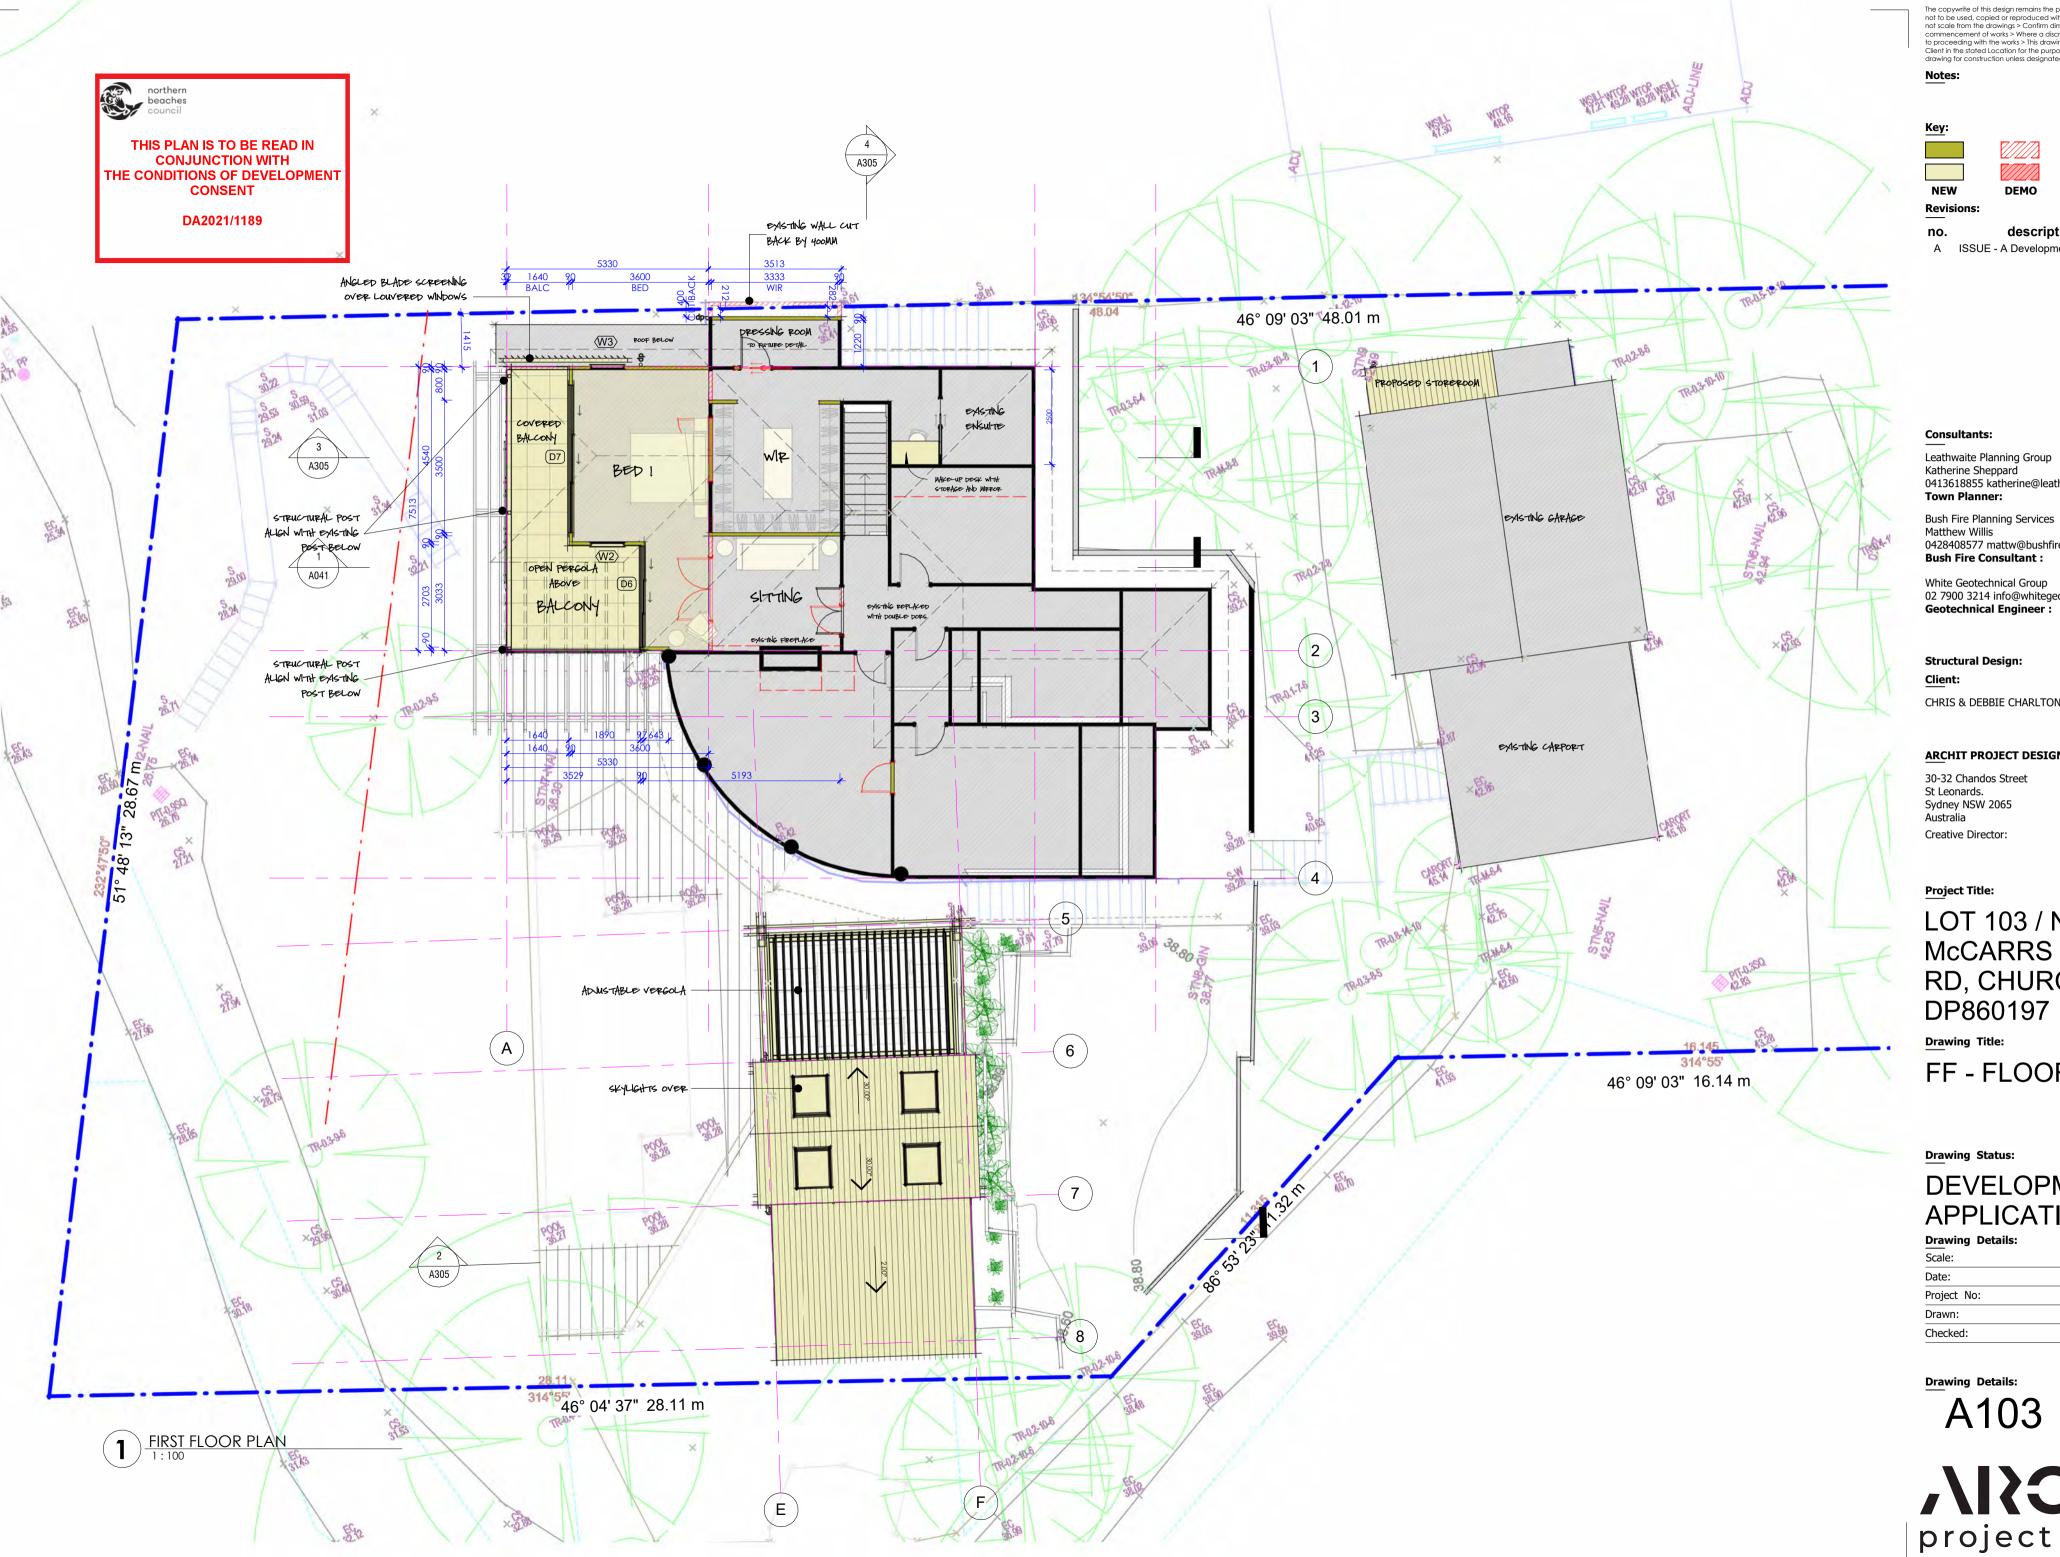

### **ARCHIT PROJECT DESIGN**

Sydney NSW 2065

P\_ 0431204206 E\_ brent@archit.com.au W\_archit.com.au

brent gasson

LOT 103 / No. 73 McCARRS CREEK RD, CHURCH POINT DP860197

FF - FLOOR PLAN

### **ARCHIT PROJECT DESIGN**

P\_ 0431204206 E\_ brent@archit.com.au W\_archit.com.au

brent gasson

LOT 103 / No. 73 McCARRS CREEK RD, CHURCH POINT DP860197

**GF - FLOOR PLAN** 

### **Project Title:**

LOT 103 / No. 73 McCARRS CREEK RD, CHURCH POINT DP860197

**Drawing Title:** 

LANDSCAPE **CONCEPT PLAN** 

### Project Title:

LOT 103 / No. 73 McCARRS CREEK RD, CHURCH POINT DP860197

**Drawing Title:** 

SITE PLAN