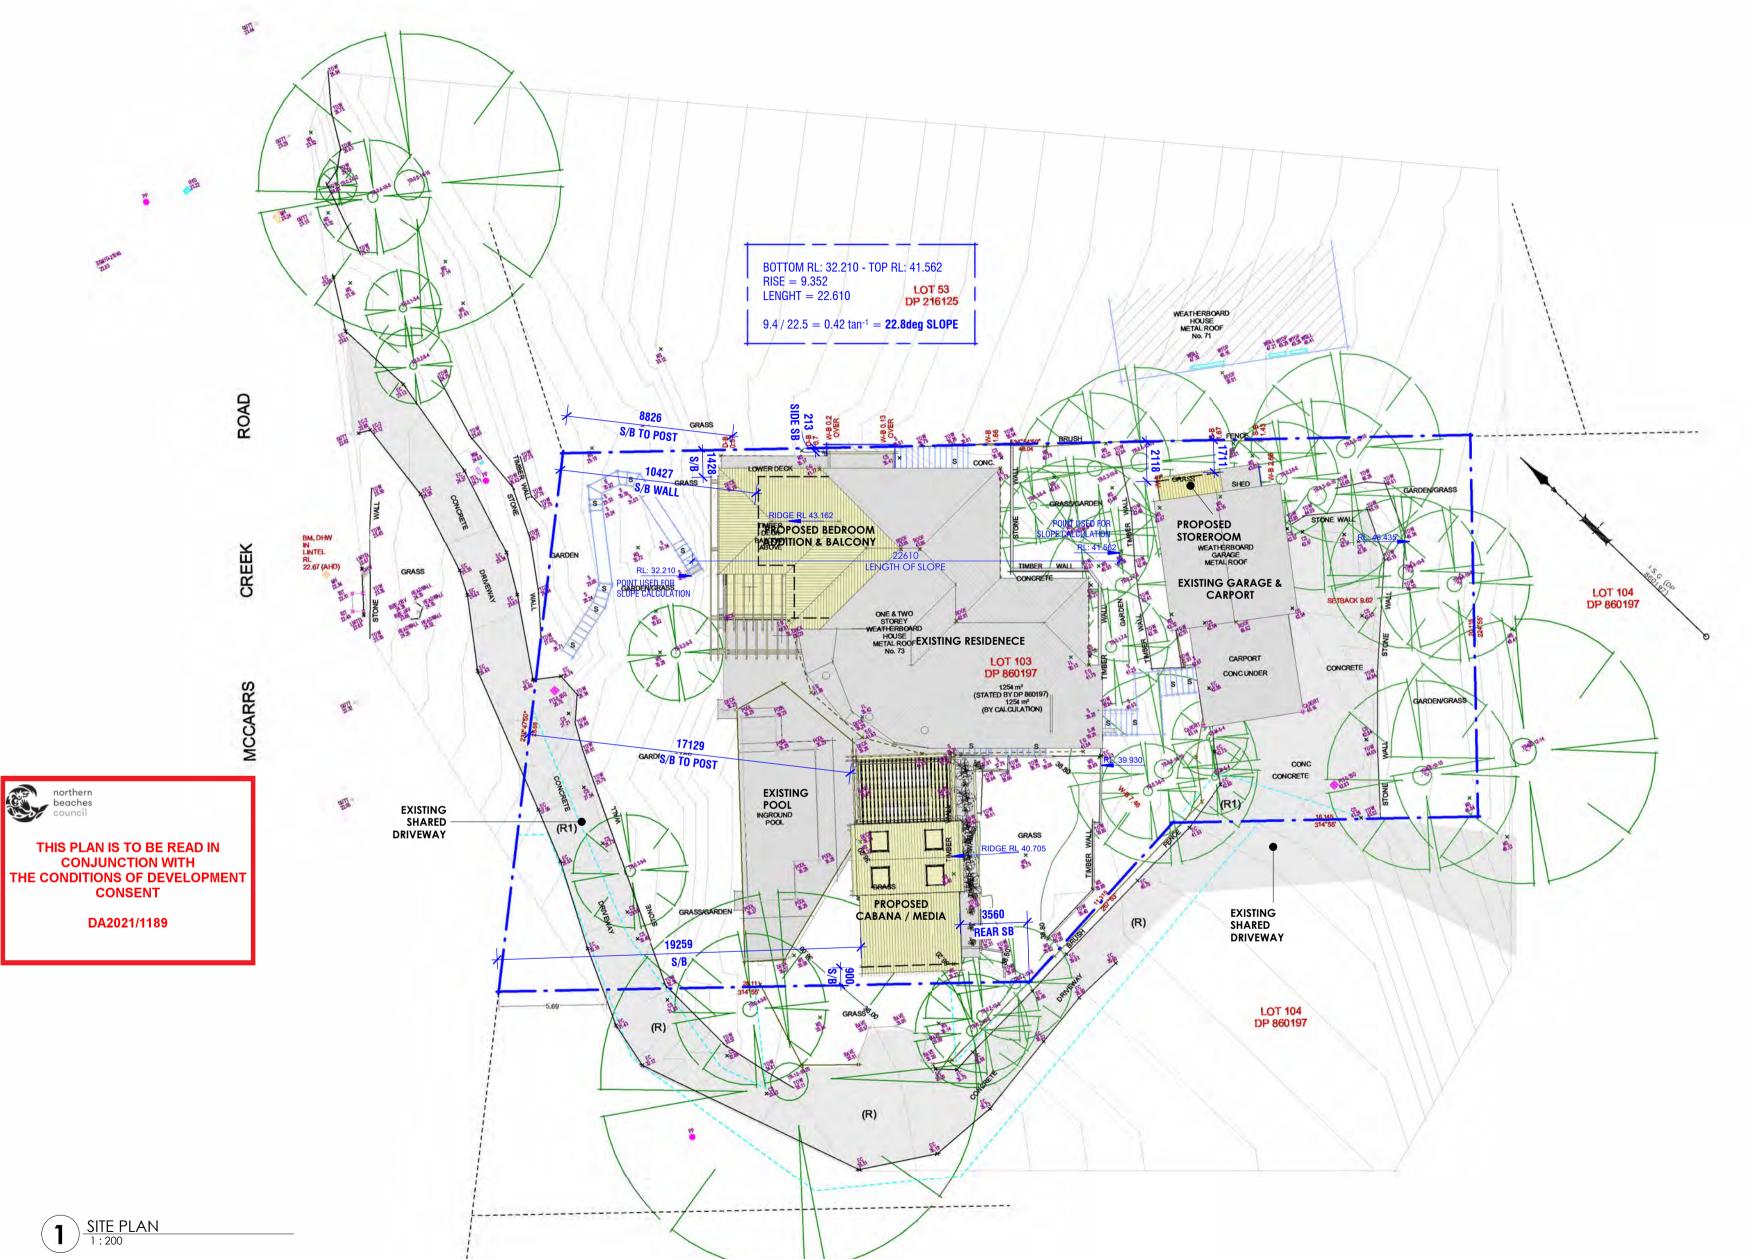

### Project Title:

LOT 103 / No. 73 McCARRS CREEK RD, CHURCH POINT DP860197

**Drawing Title:** 

SITE PLAN

### NOTE:

THERE ARE NO NEW LANDSCAPE WORKS PROPOSED THE WORKS SHOW HERE ARE:

- REPLACING AN EXISTING TIMBER SLEEPER RETAINING WALL WITH A MASONRY WALL
- REPLANTING GARDEN BEDS WITH A MIXTURE OF EXISTING PLANTS AND OTHERS EXISTING FROM THE
- PETAINING WALL DRAINAGE AND WATERPROOFING WILL BE INSTALLED IN ACCORDANCE WITH STRUCTURAL ENGINEERS DESIGN

PEFER TO SHEET AOI FOR SITE COVERAGE PLANS AND CALCULATIONS

The copywrite of this design remains the property of ARCHIT > This design is not to be used, copied or reproduced with out the authority of ARCHIT > Do not scale from the drawings > Confirm dimensions on site prior to commencement of works > Where a discrepancy arise seek direction prior to proceeding with the works > This drawing is only to be used by the stated Client in the stated Location for the purpose it was created > Do not use this drawing for construction unless designated >