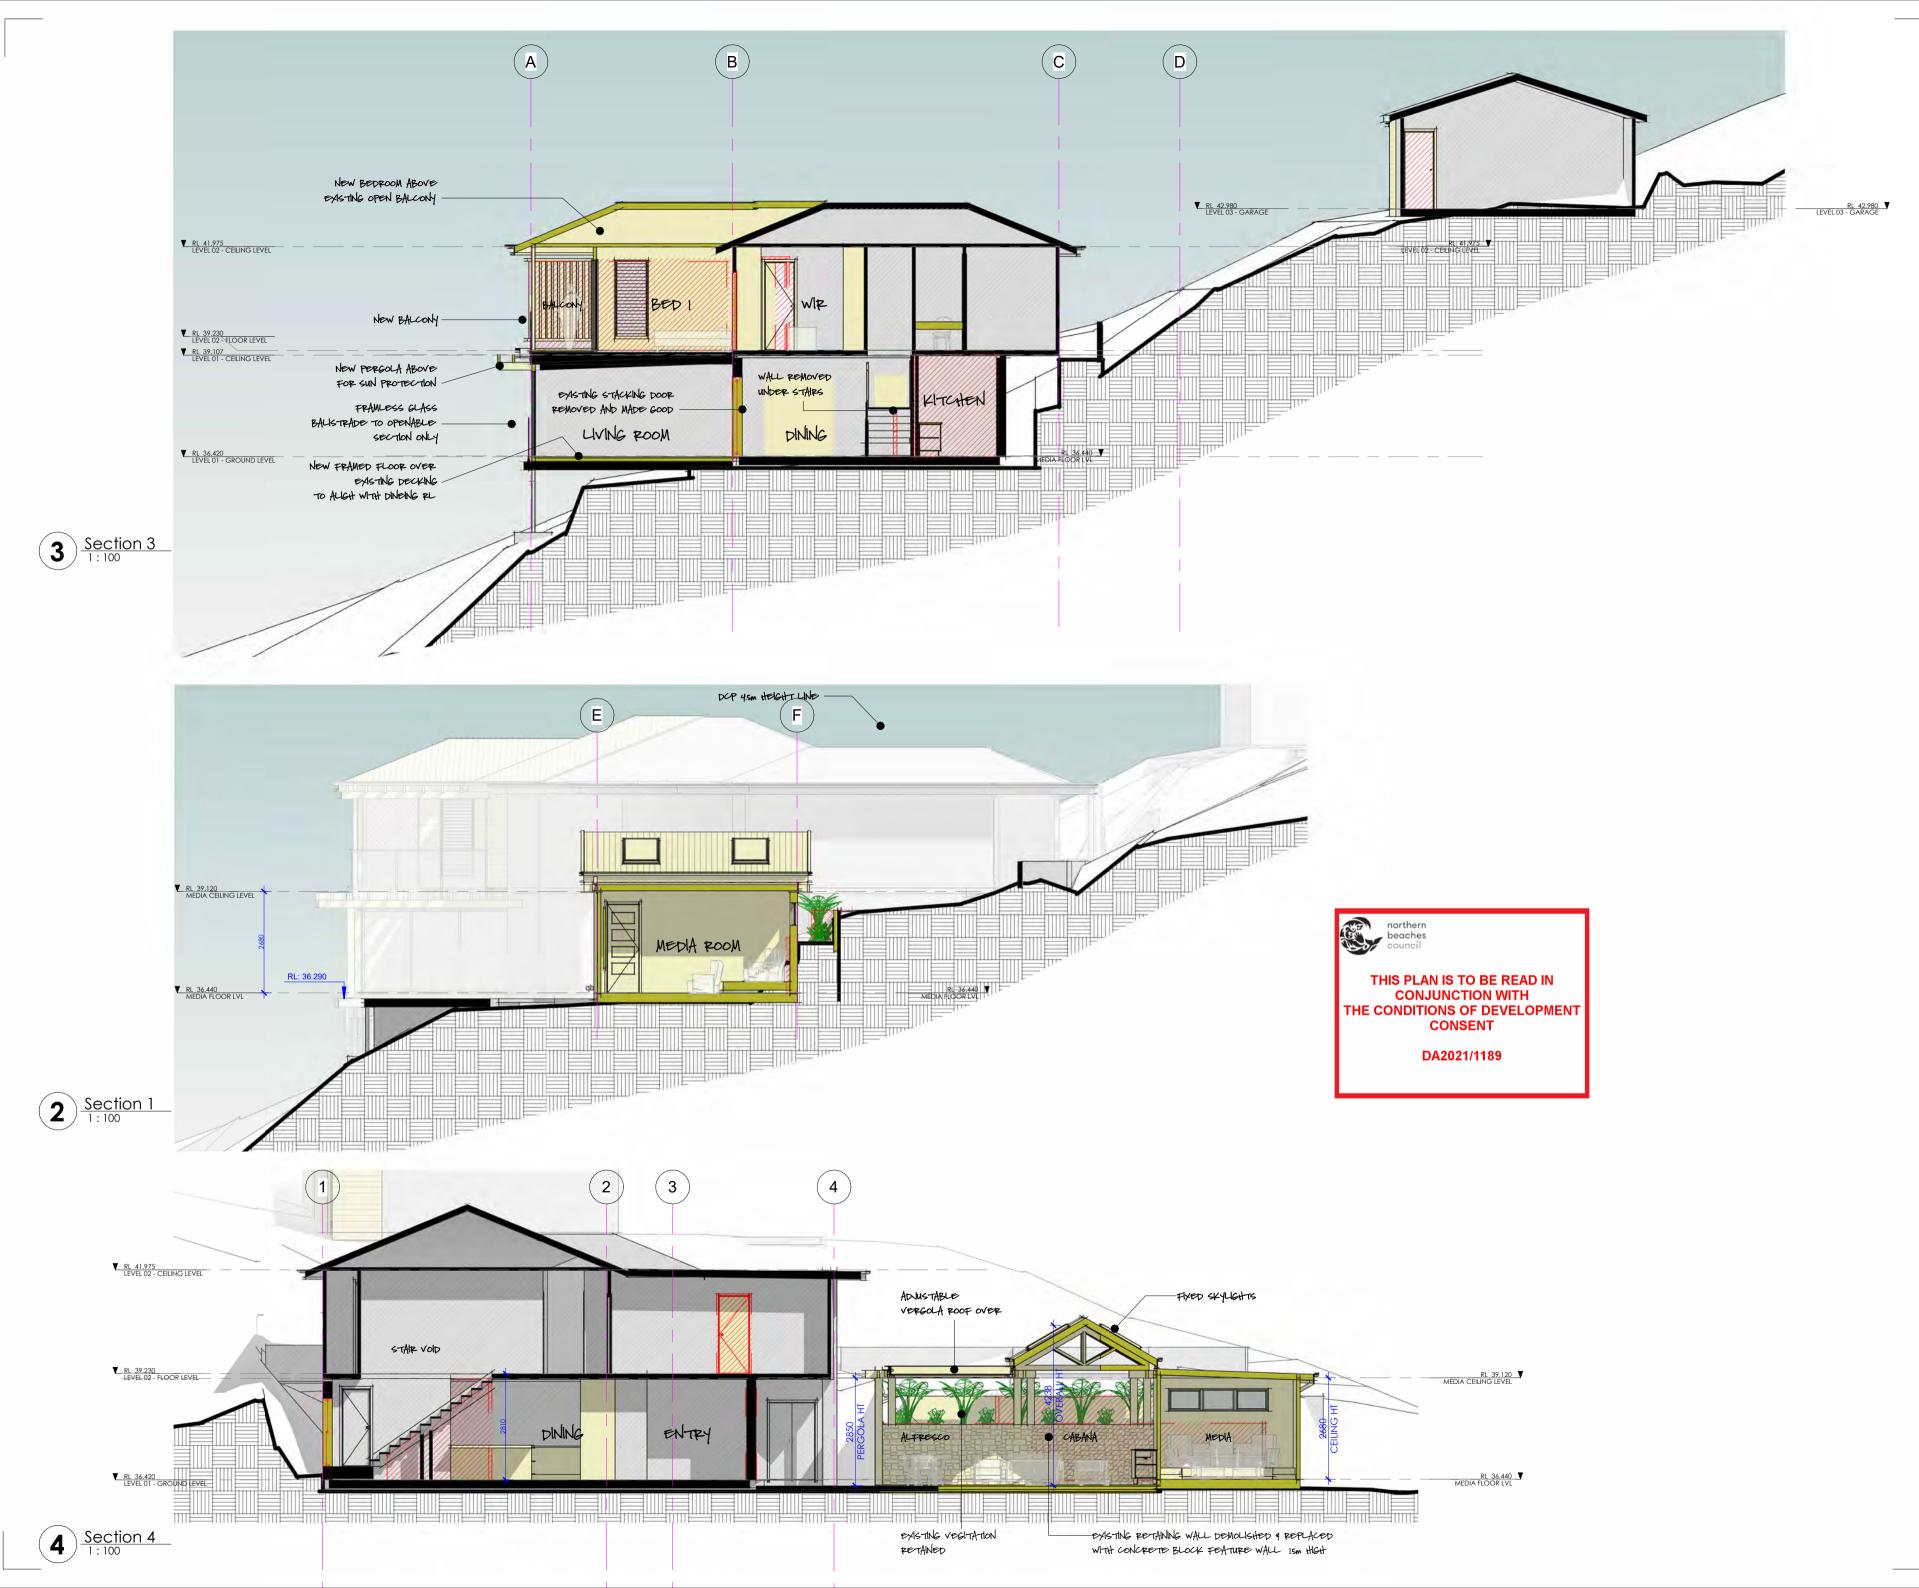

LOT 103 / No. 73 McCARRS CREEK RD, CHURCH POINT DP860197

**Drawing Title:** 

WALL SECTIONS

**Drawing Status:** 

### **Project Title:**

LOT 103 / No. 73 McCARRS CREEK RD, CHURCH POINT DP860197

**Drawing Title:** 

CABANA / MEDIA -**ELEVATIONS & SECTIONS Drawing Status:** 