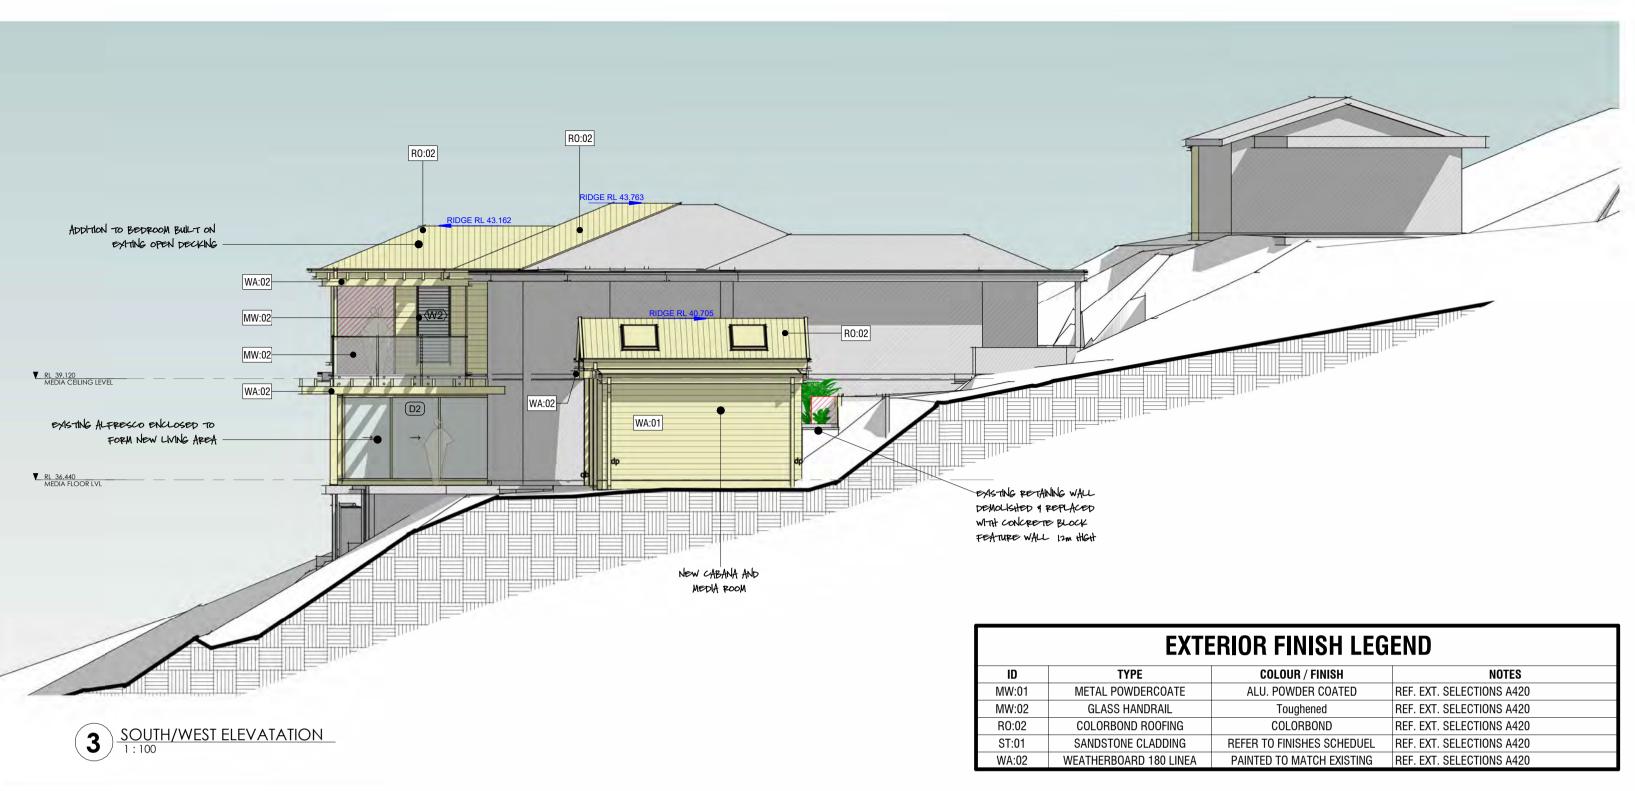

**Drawing Details:** 

NORTH/WEST ELEVATION
1:100

G3-GARAGE NORTH/EAST

1:100

| EXTERIOR FINISH LEGEND        |                        |                            |                           |
|-------------------------------|------------------------|----------------------------|---------------------------|
| ID TYPE COLOUR / FINISH NOTES |                        |                            |                           |
| MW:01                         | METAL POWDERCOATE      | ALU. POWDER COATED         | REF. EXT. SELECTIONS A420 |
| MW:02                         | GLASS HANDRAIL         | Toughened                  | REF. EXT. SELECTIONS A420 |
| R0:02                         | COLORBOND ROOFING      | COLORBOND                  | REF. EXT. SELECTIONS A420 |
| ST:01                         | SANDSTONE CLADDING     | REFER TO FINISHES SCHEDUEL | REF. EXT. SELECTIONS A420 |
| WA:02                         | WEATHERBOARD 180 LINEA | PAINTED TO MATCH EXISTING  | REF. EXT. SELECTIONS A420 |