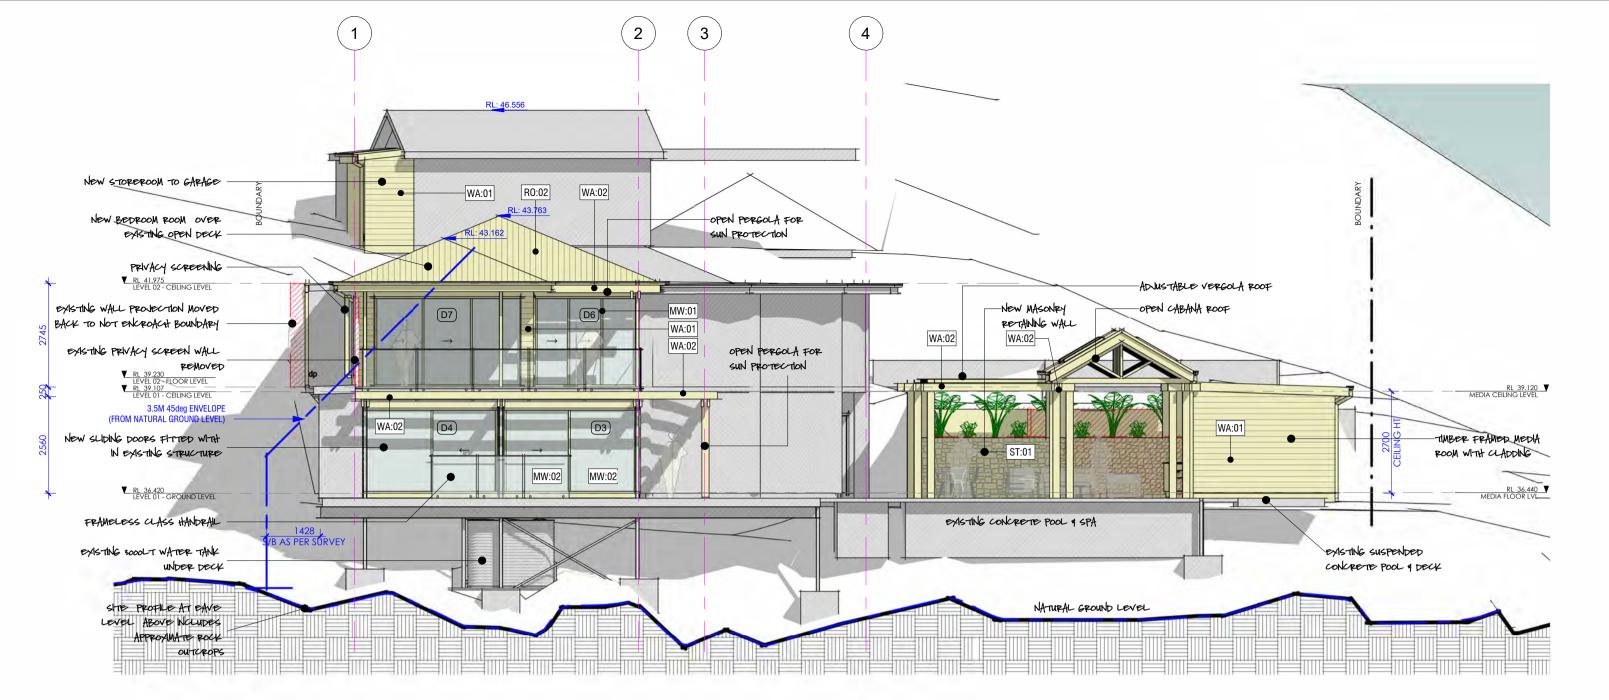

**Drawing Details:** 

NORTH/WEST ELEVATION
1:100

G3-GARAGE NORTH/EAST

1:100

| EXTERIOR FINISH LEGEND        |                        |                            |                           |
|-------------------------------|------------------------|----------------------------|---------------------------|
| ID TYPE COLOUR / FINISH NOTES |                        |                            |                           |
| MW:01                         | METAL POWDERCOATE      | ALU. POWDER COATED         | REF. EXT. SELECTIONS A420 |
| MW:02                         | GLASS HANDRAIL         | Toughened                  | REF. EXT. SELECTIONS A420 |
| R0:02                         | COLORBOND ROOFING      | COLORBOND                  | REF. EXT. SELECTIONS A420 |
| ST:01                         | SANDSTONE CLADDING     | REFER TO FINISHES SCHEDUEL | REF. EXT. SELECTIONS A420 |
| WA:02                         | WEATHERBOARD 180 LINEA | PAINTED TO MATCH EXISTING  | REF. EXT. SELECTIONS A420 |

LOT 103 / No. 73 McCARRS CREEK RD, CHURCH POINT DP860197

**Drawing Title:** 

WALL SECTIONS

**Drawing Status:** 