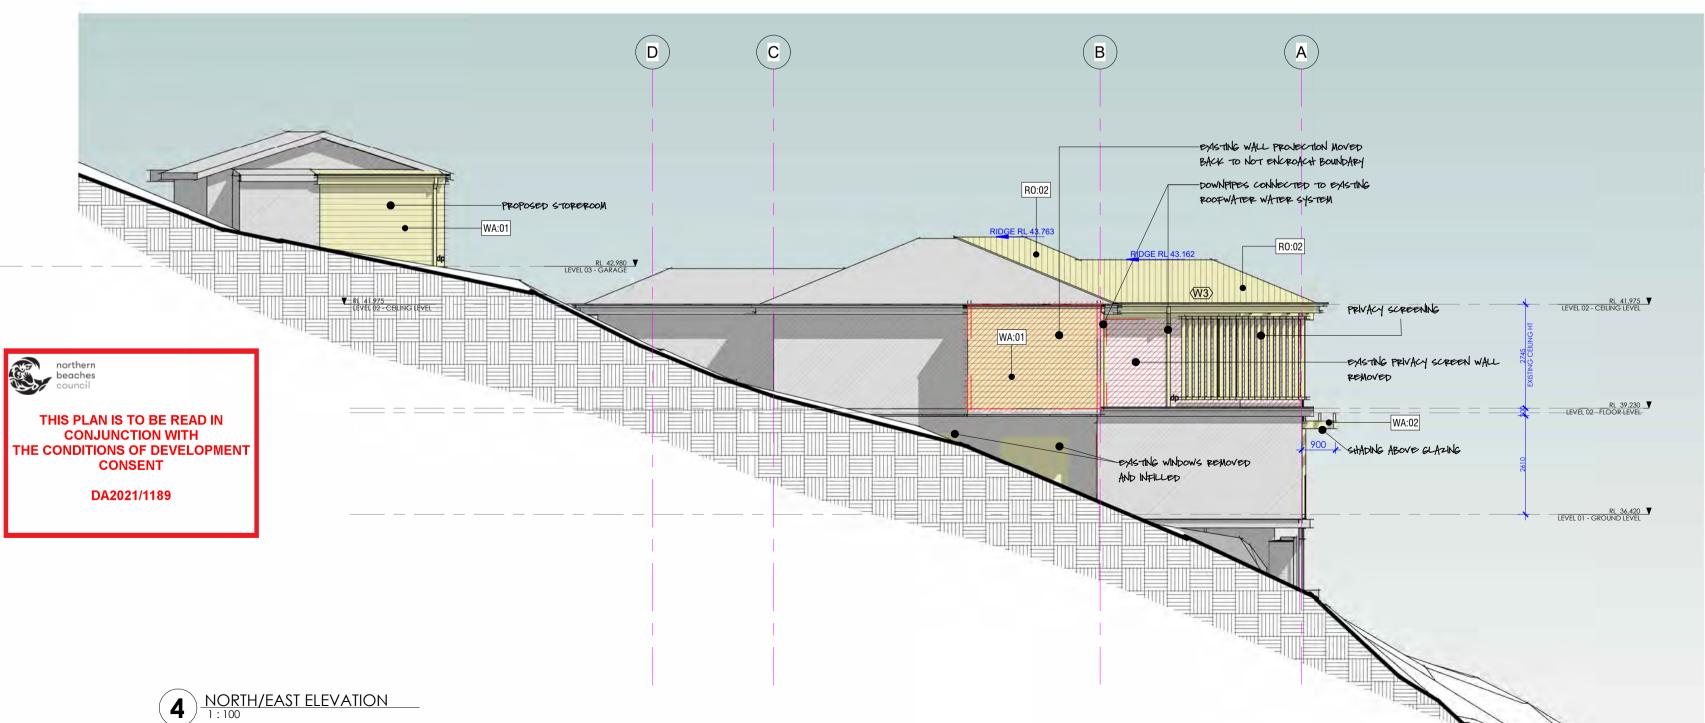

LOT 103 / No. 73 McCARRS CREEK RD, CHURCH POINT DP860197

**Drawing Title:** 

EXTERIOR ELEVATIONS

<u>Dra</u>wing Status: