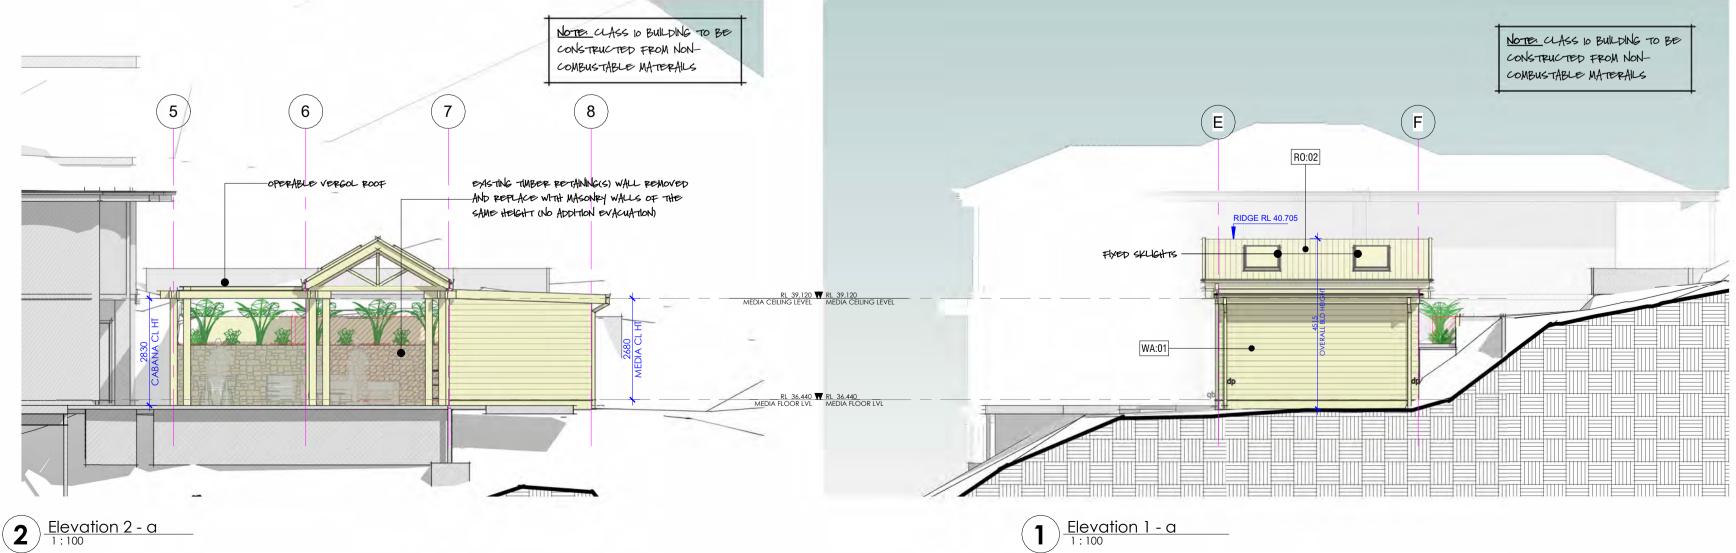

### **Project Title:**

LOT 103 / No. 73 McCARRS CREEK RD, CHURCH POINT DP860197

**Drawing Title:** 

CABANA / MEDIA -**ELEVATIONS & SECTIONS Drawing Status:** 

### NOTE:

THERE ARE NO NEW LANDSCAPE WORKS PROPOSED THE WORKS SHOW HERE ARE:

- REPLACING AN EXISTING TIMBER SLEEPER RETAINING WALL WITH A MASONRY WALL
- REPLANTING GARDEN BEDS WITH A MIXTURE OF EXISTING PLANTS AND OTHERS EXISTING FROM THE
- PETAINING WALL DRAINAGE AND WATERPROOFING WILL BE INSTALLED IN ACCORDANCE WITH STRUCTURAL ENGINEERS DESIGN