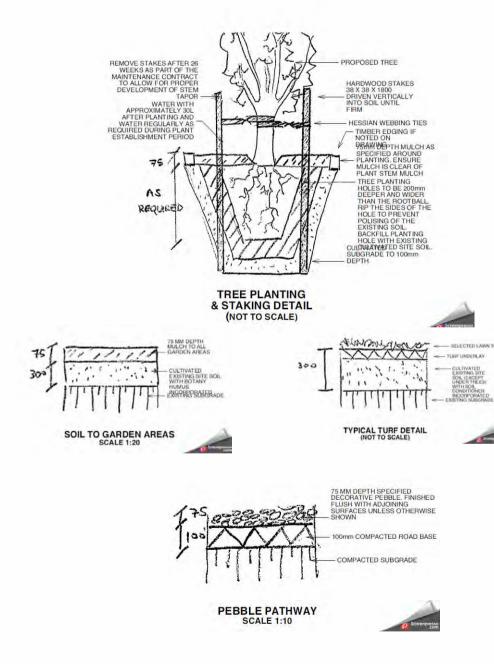

### Project Title:

LOT 103 / No. 73 McCARRS CREEK RD, CHURCH POINT DP860197

**Drawing Title:** 

SITE PLAN

### **Drawing Status:**

## **DEVELOPMENT APPLICATION**

### **Drawing Details:**

| Scale:      | 1:200 @A |
|-------------|----------|
| Date:       | 02.03.2  |
| Project No: | A21_0015 |
| Drawn:      | Autho    |
| Checked:    | Checke   |









1 LEVEL 2 FLOOR PLAN

### NOTE:

THERE ARE NO NEW LANDSCAPE WORKS PROPOSED THE WORKS SHOW HERE ARE:

- REPLACING AN EXISTING TIMBER SLEEPER RETAINING WALL WITH A MASONRY WALL
- REPLANTING GARDEN BEDS WITH A MIXTURE OF EXISTING PLANTS AND OTHERS EXISTING FROM THE
- PETAINING WALL DRAINAGE AND WATERPROOFING WILL BE INSTALLED IN ACCORDANCE WITH STRUCTURAL ENGINEERS DESIGN

PEFER TO SHEET AOI FOR SITE COVERAGE PLANS AND CALCULATIONS





The copywrite of this design remains the property of ARCHIT > This design is not to be used, copied or reproduced with out the authority of ARCHIT > Do not scale from the drawings > Confirm dimensions on site prior to commencement of works > Where a discrepancy arise seek direction prior to proceeding with the works > This drawing is only to be used by the stated Client in the stated Location for the purpose it was created > Do not use this drawing for construction unless designated >





no.

Revisions:

description date ISSUE - A Development Application



#### Consultants:

Leathwaite Planning Group Katherine Sheppard 0413618855 katherine@leathwaite.com.au **Town Planner:** 

Bush Fire Planning Services Matthew Willis 0428408577 mattw@bushfireconsultants.com.au **Bush Fire Consulta