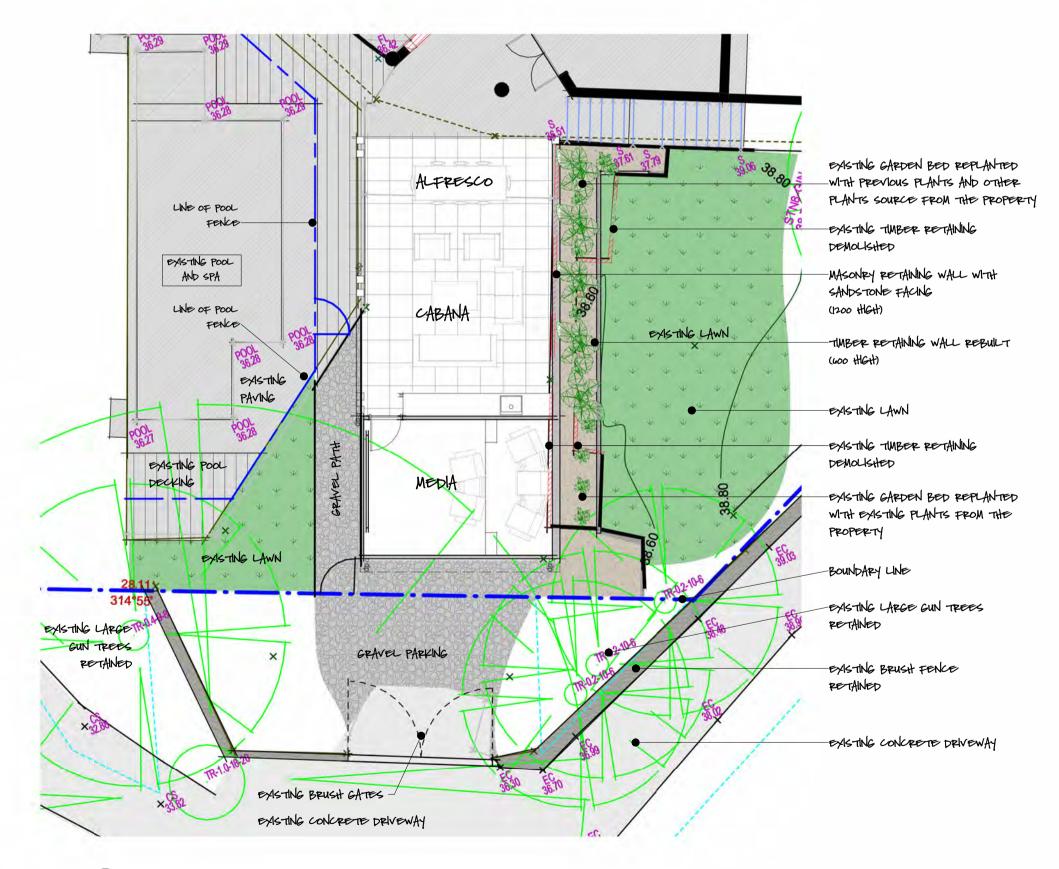

### NOTE:

THERE ARE NO NEW LANDSCAPE WORKS PROPOSED THE WORKS SHOW HERE ARE:

- REPLACING AN EXISTING TIMBER SLEEPER RETAINING WALL WITH A MASONRY WALL
- REPLANTING GARDEN BEDS WITH A MIXTURE OF EXISTING PLANTS AND OTHERS EXISTING FROM THE
- PETAINING WALL DRAINAGE AND WATERPROOFING WILL BE INSTALLED IN ACCORDANCE WITH STRUCTURAL ENGINEERS DESIGN

PEFER TO SHEET AOI FOR SITE COVERAGE PLANS AND CALCULATIONS

The copywrite of this design remains the property of ARCHIT > This design is not to be used, copied or reproduced with out the authority of ARCHIT > Do not scale from the drawings > Confirm dimensions on site prior to commencement of works > Where a discrepancy arise seek direction prior to proceeding with the works > This drawing is only to be used by the stated Client in the stated Location for the purpose it was created > Do not use this drawing for construction unless designated >