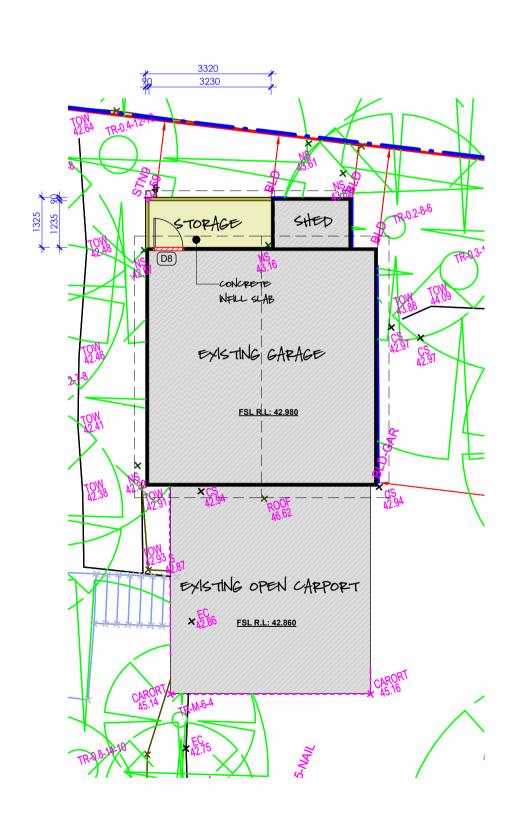

### Project Title:

LOT 103 / No. 73 McCARRS CREEK RD, CHURCH POINT DP860197

**Drawing Title:** 

CABANA / MEDIA / **GARAGE FLOOR** PLAN

**Drawing Status:** 

# DEVELOPMENT APPLICATION

| <u>Dra</u> wing | Deta |
|-----------------|------|
|                 |      |

| Scale:      | 1:100 @A |
|-------------|----------|
| Date:       | 02.03.2  |
| Project No: | A21_0015 |
| Drawn:      | BJ       |
| Checked:    | BG / T   |