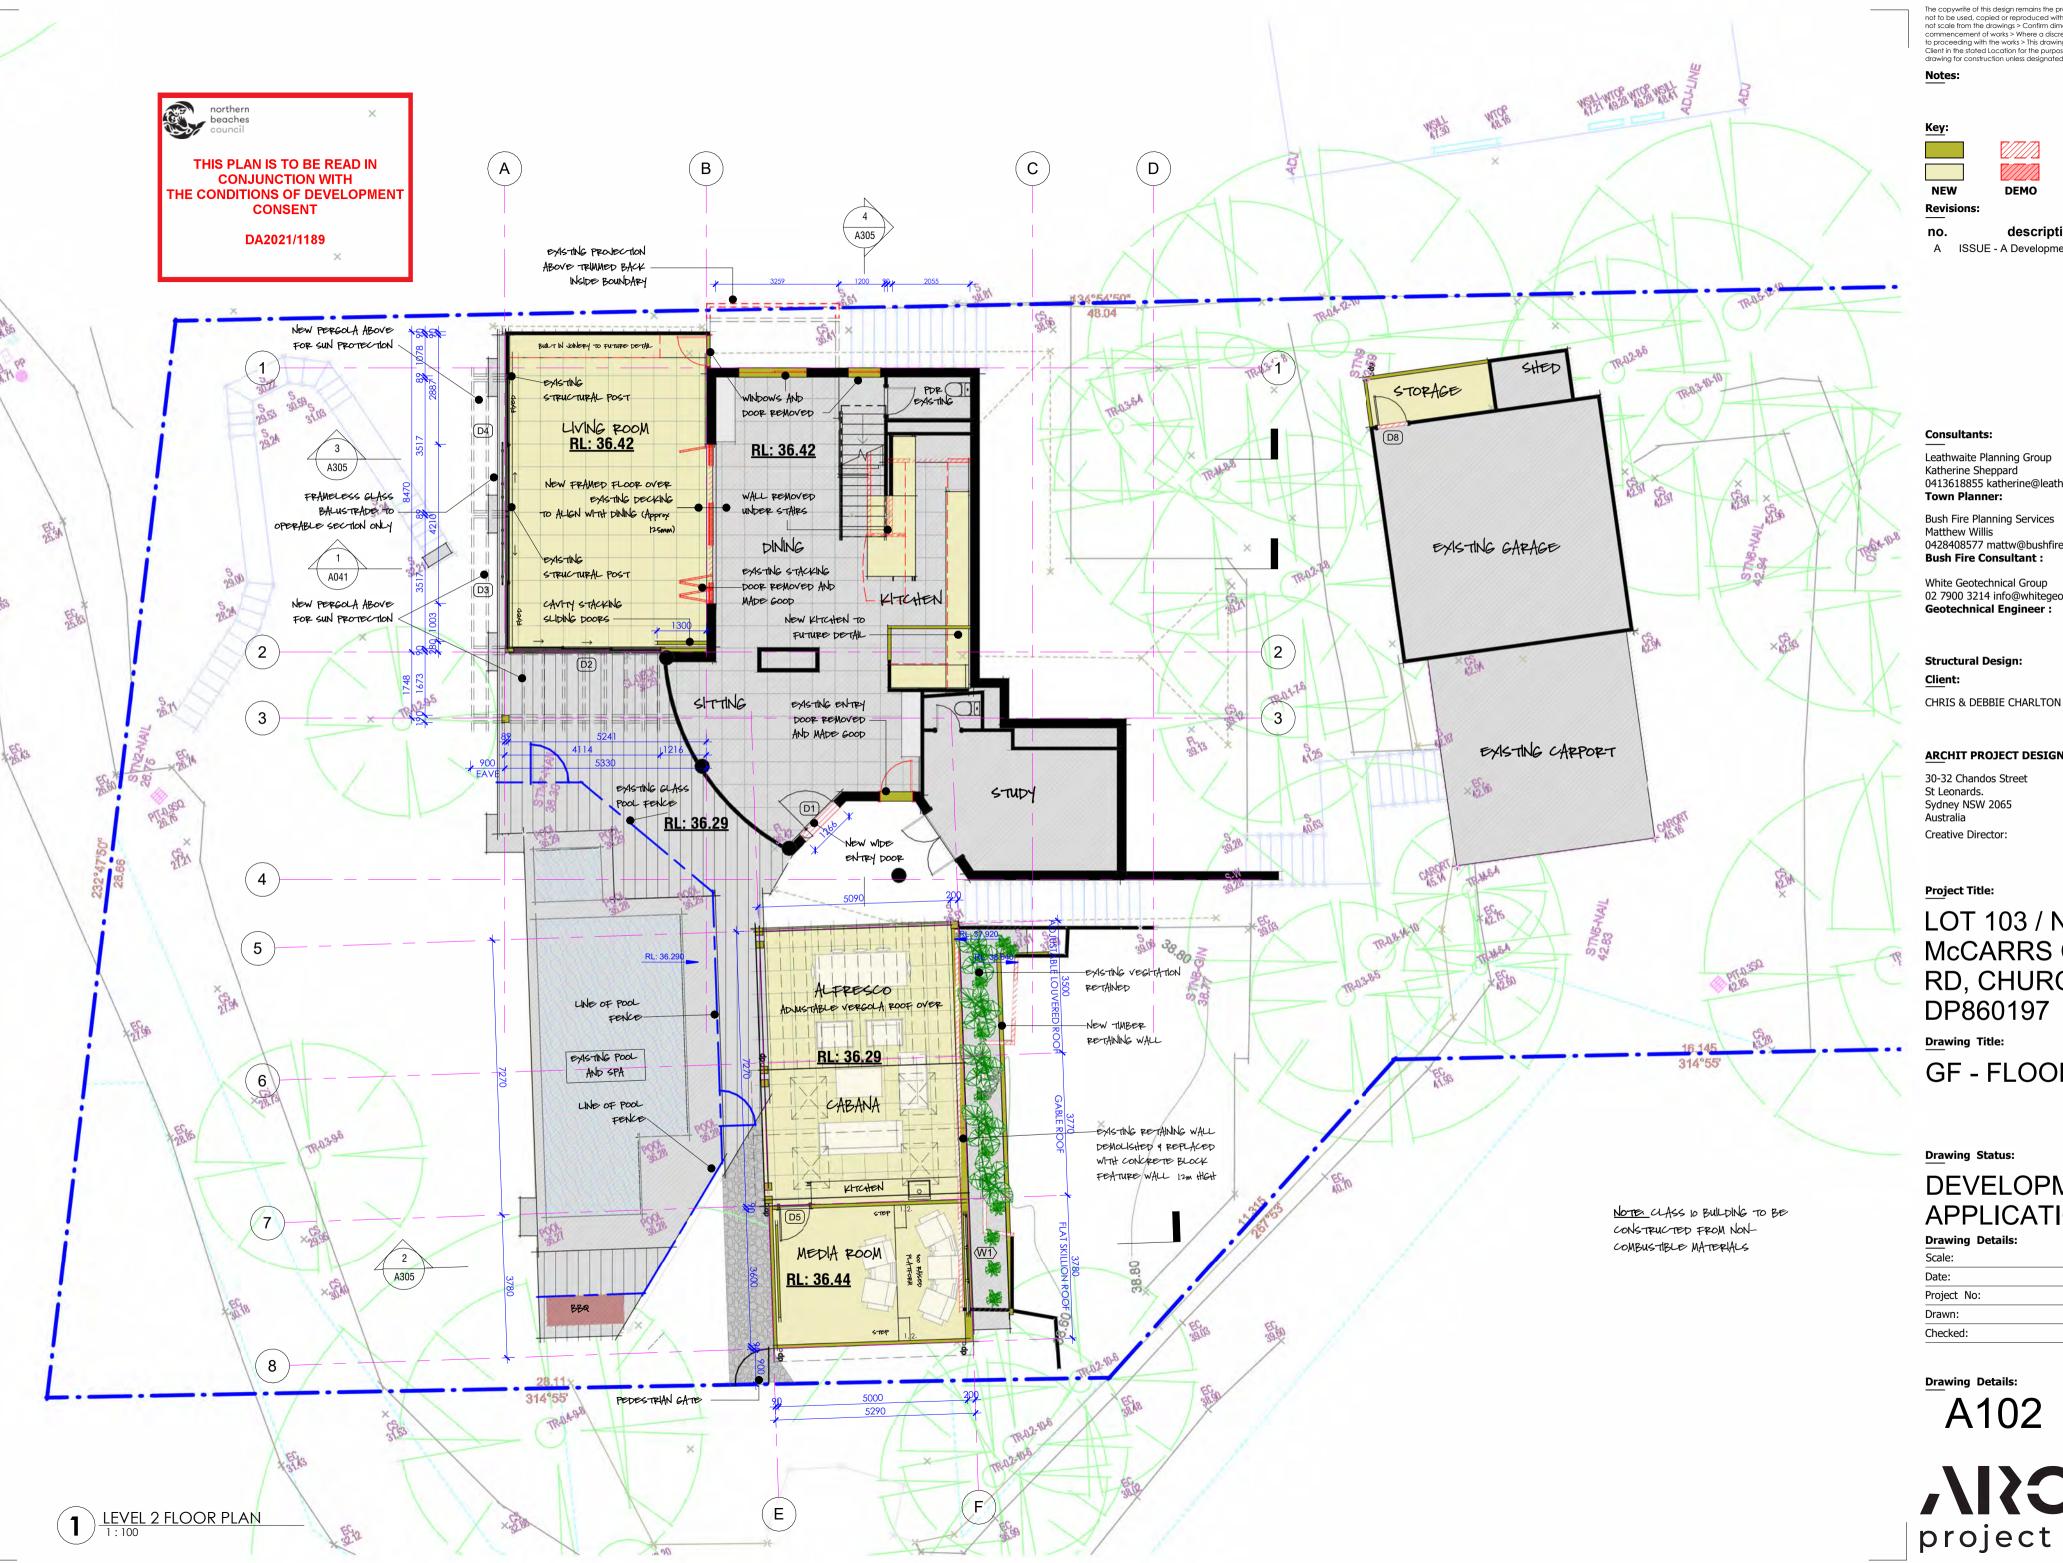

### **Drawing Details:**

| Scale:      | 1:200 @A |
|-------------|----------|
| Date:       | 02.03.2  |
| Project No: | A21_0015 |
| Drawn:      | Autho    |
| Checked:    | Checke   |

1 LEVEL 2 FLOOR PLAN

NEW KITCHEN TO

FUTURE DETAIL

EXASTING ENTRY

DOOR REMOVED -

AND MADE GOOD

The copywrite of this design remains the property of ARCHIT > This design is not to be used, copied or reproduced with out the authority of ARCHIT > Do not scale from the drawings > Confirm dimensions on site prior to commencement of works > Where a discrepancy arise seek direction prior to proceeding with the works > This drawing is only to be used by the stated Client in the stated Location for the purpose it was created > Do not use this drawing for construction unless designated >

PEFER TO SHEET AOI FOR SITE COVERAGE PLANS AND CALCULATIONS

The copywrite of this design remains the property of ARCHIT > This design is not to be used, copied or reproduced with out the authority of ARCHIT > Do not scale from the drawings > Confirm dimensions on site prior to commencement of works > Where a discrepancy arise seek direction prior to proceeding with the works > This drawing is only to be used by the stated Client in the stated Location for the purpose it was created > Do not use this drawing for construction unless designated >