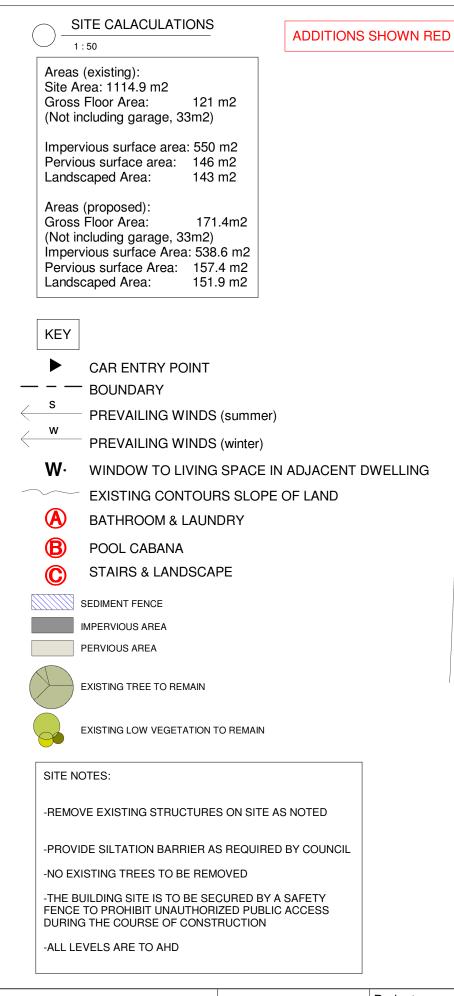

|    |                                       | thethe bate 22 octuber 2010         |     |          | ^^     |              |          |         |
|----|---------------------------------------|-------------------------------------|-----|----------|--------|--------------|----------|---------|
|    | Project                               | Client                              | N.º | Date     | Note   | Scale        | Revision | Job N°. |
| on | DEVELOPMENT APPLICATION DOCUMENTATION | PHILIP ROSS                         | Α   | 16-04-21 | FOR DA | As indicated | Α        |         |
| ht | Sheet Title                           | Project Address                     |     |          |        | Sheet        | Sheet N° |         |
|    | SITE ANALYSIS PLAN                    | 75 ALAMEDA WAY,<br>WARRIEWOOD, 2102 |     |          |        | A 3          | 02       |         |