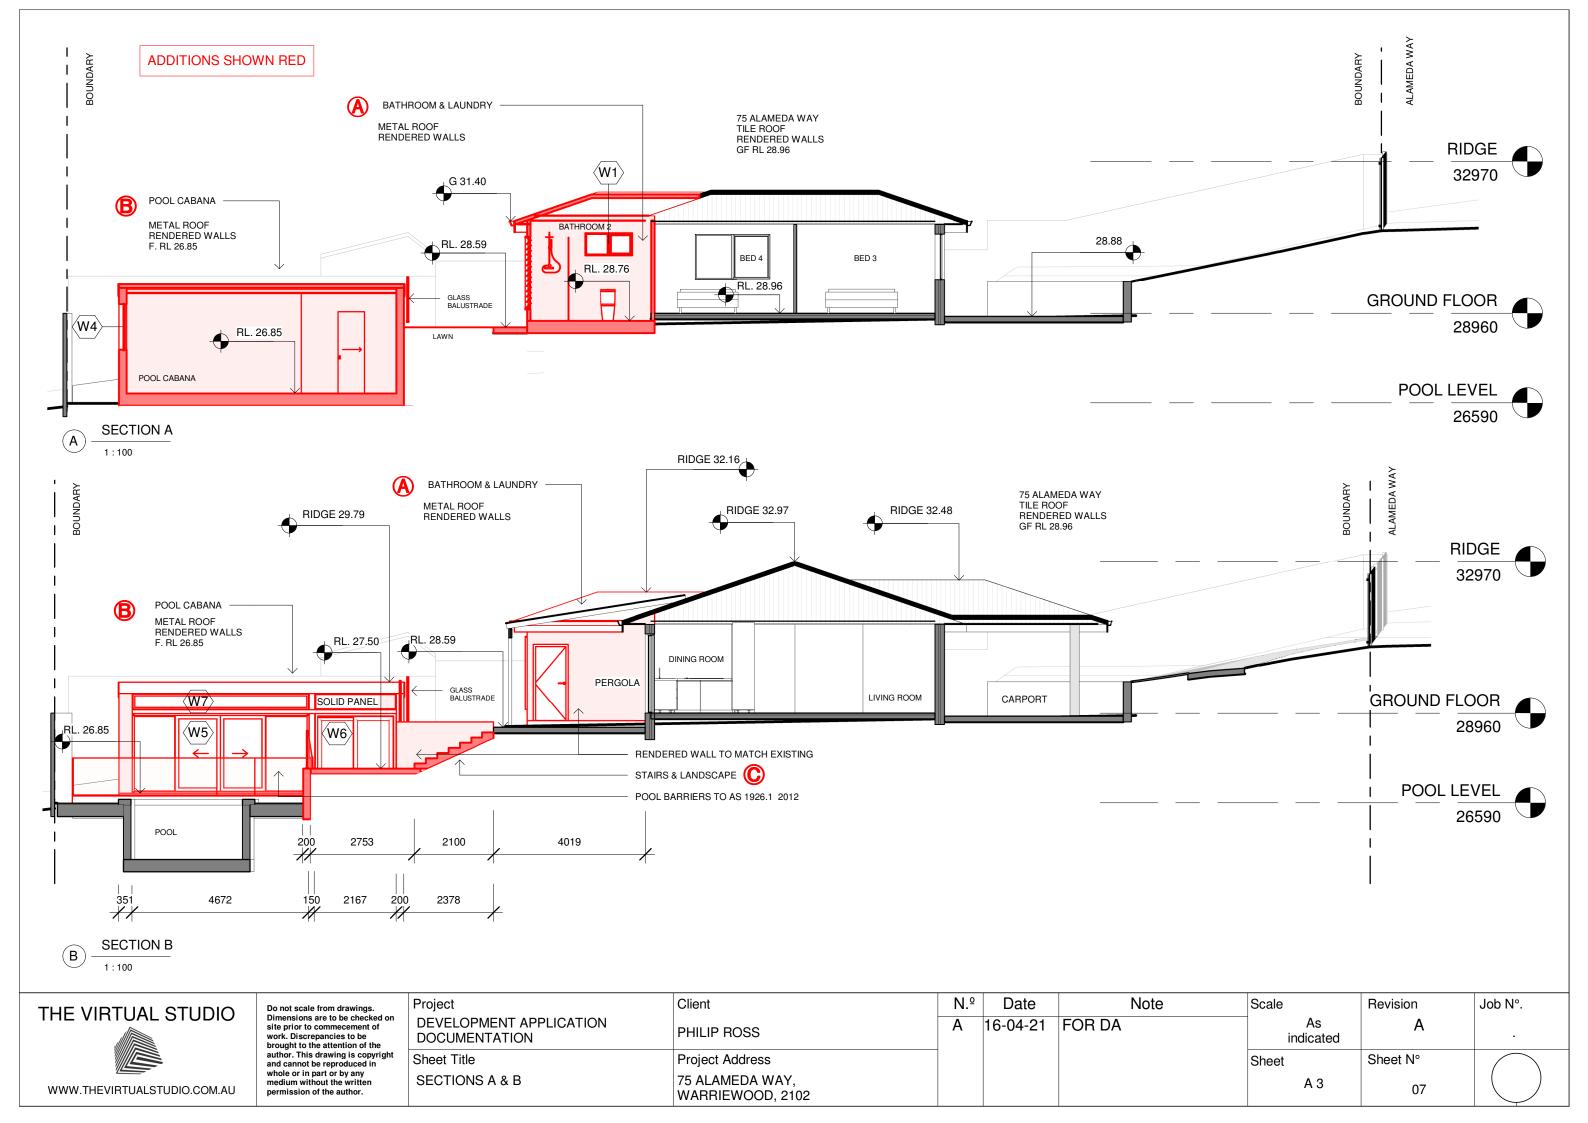

# DEVELOPMENT APPLICATION DOCUMENTATION

| LIST OF DOCUMENTS       |                             |  |  |
|-------------------------|-----------------------------|--|--|
| Sheet Number Sheet Name |                             |  |  |
|                         |                             |  |  |
| 01                      | COVER PAGE                  |  |  |
| 02                      | SITE ANALYSIS PLAN          |  |  |
| 03                      | ROOF PLAN                   |  |  |
| 04                      | FLOOR PLAN                  |  |  |
| 05                      | NORTH & SOUTH ELEVATIONS    |  |  |
| 06                      | EAST & WEST ELEVATIONS      |  |  |
| 07                      | SECTIONS A & B              |  |  |
| 08                      | SECTIONS C & D              |  |  |
| 09                      | LANDSCAPE & WINDOW SCHEDULE |  |  |
| 10                      | SHADOW DIAGRAMS             |  |  |
| 11                      | NOTIFICATION                |  |  |