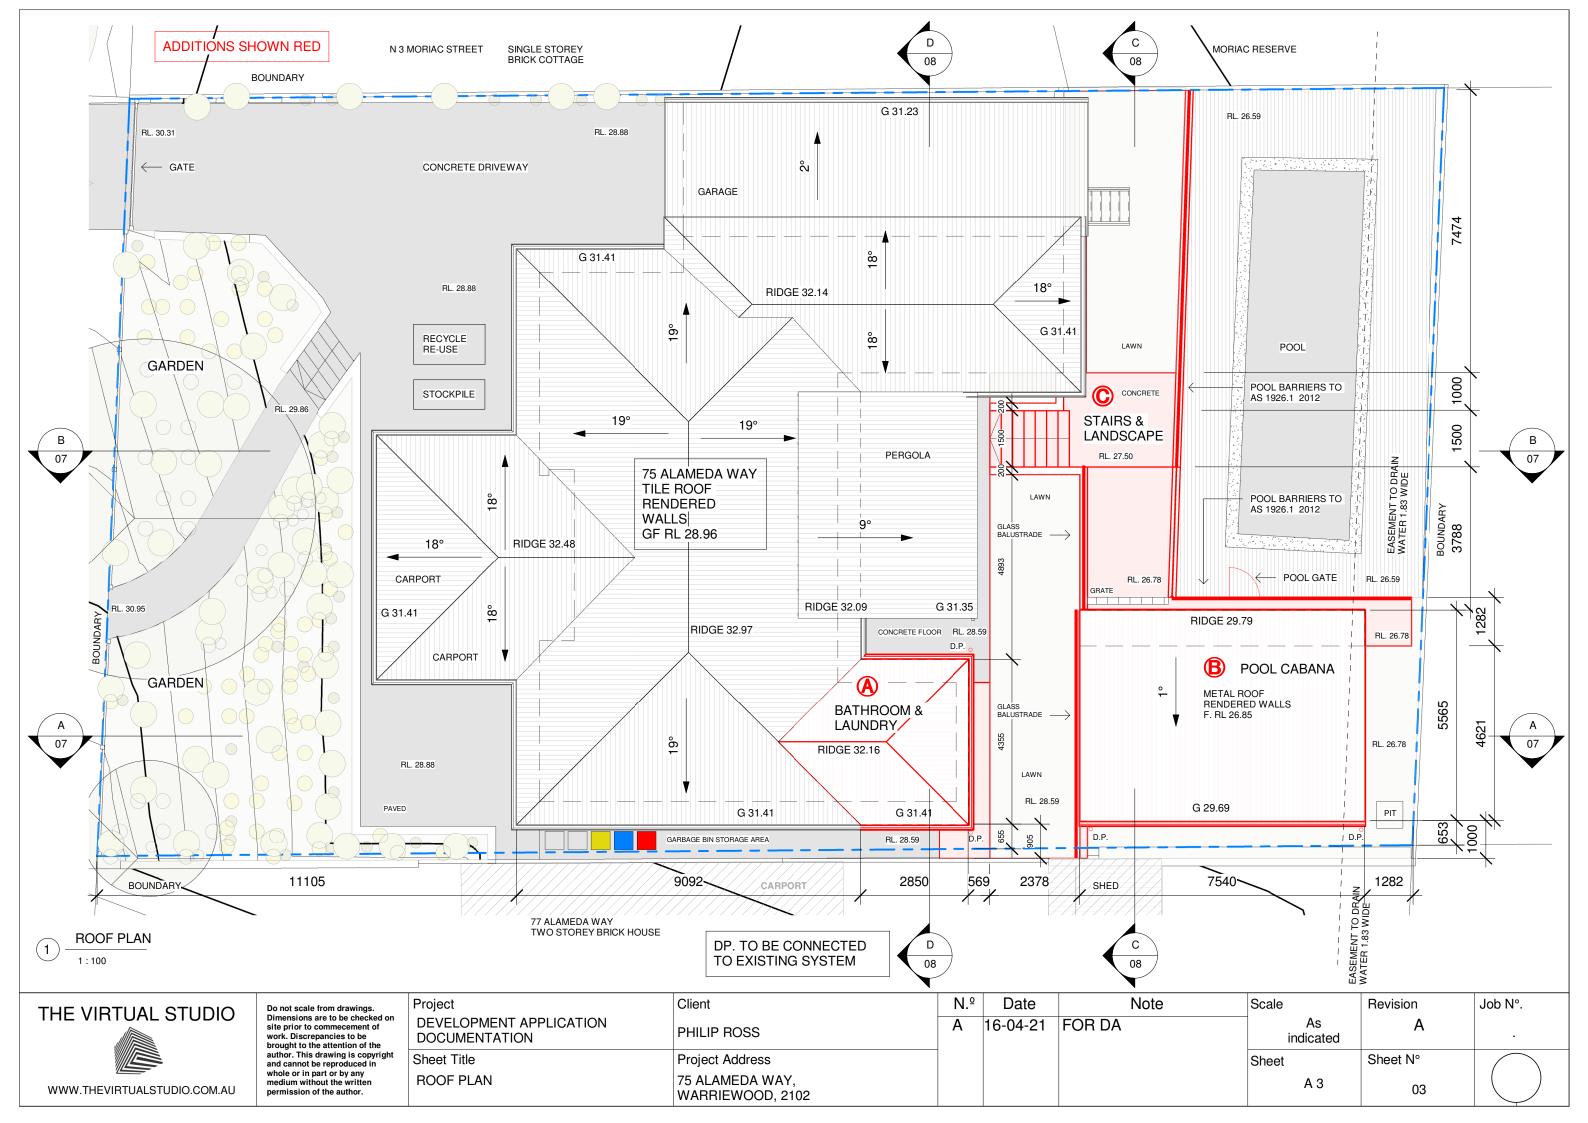

# DEVELOPMENT APPLICATION DOCUMENTATION

| LIST OF DOCUMENTS       |                             |  |  |
|-------------------------|-----------------------------|--|--|
| Sheet Number Sheet Name |                             |  |  |
|                         |                             |  |  |
| 01                      | COVER PAGE                  |  |  |
| 02                      | SITE ANALYSIS PLAN          |  |  |
| 03                      | ROOF PLAN                   |  |  |
| 04                      | FLOOR PLAN                  |  |  |
| 05                      | NORTH & SOUTH ELEVATIONS    |  |  |
| 06                      | EAST & WEST ELEVATIONS      |  |  |
| 07                      | SECTIONS A & B              |  |  |
| 08                      | SECTIONS C & D              |  |  |
| 09                      | LANDSCAPE & WINDOW SCHEDULE |  |  |
| 10                      | SHADOW DIAGRAMS             |  |  |
| 11                      | NOTIFICATION                |  |  |