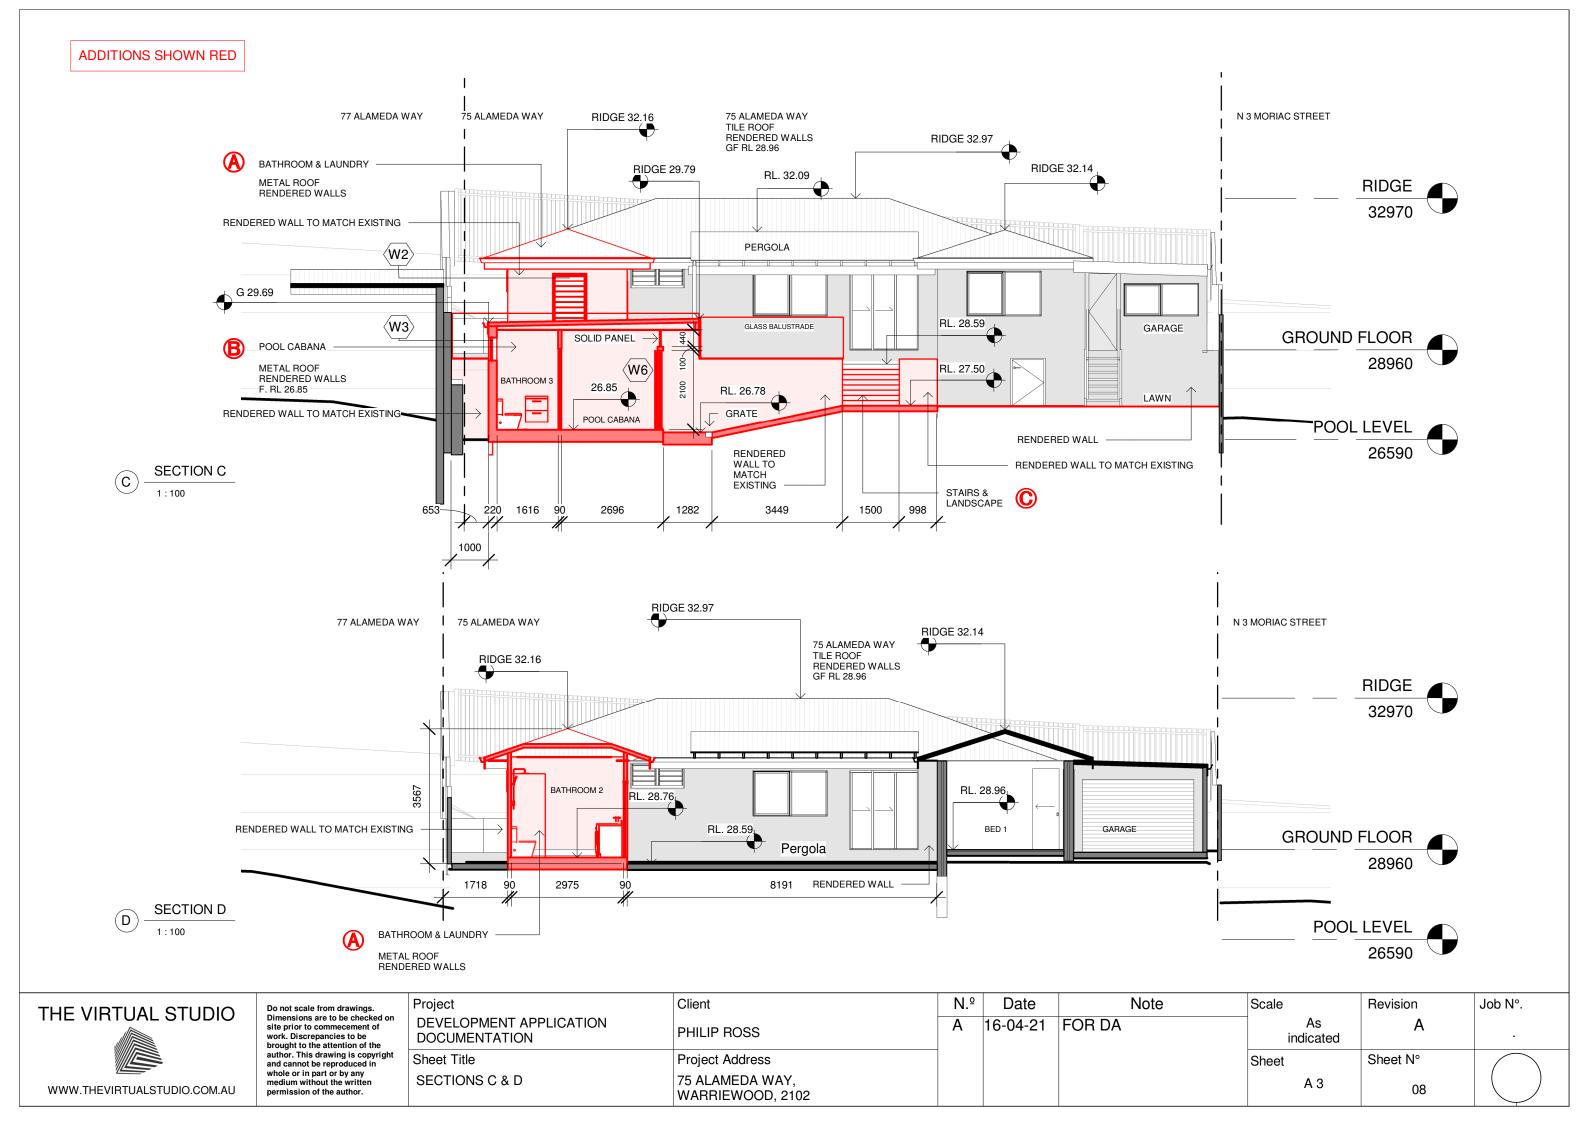

# DEVELOPMENT APPLICATION DOCUMENTATION

| LIST OF DOCUMENTS       |                             |  |  |
|-------------------------|-----------------------------|--|--|
| Sheet Number Sheet Name |                             |  |  |
|                         |                             |  |  |
| 01                      | COVER PAGE                  |  |  |
| 02                      | SITE ANALYSIS PLAN          |  |  |
| 03                      | ROOF PLAN                   |  |  |
| 04                      | FLOOR PLAN                  |  |  |
| 05                      | NORTH & SOUTH ELEVATIONS    |  |  |
| 06                      | EAST & WEST ELEVATIONS      |  |  |
| 07                      | SECTIONS A & B              |  |  |
| 08                      | SECTIONS C & D              |  |  |
| 09                      | LANDSCAPE & WINDOW SCHEDULE |  |  |
| 10                      | SHADOW DIAGRAMS             |  |  |
| 11                      | NOTIFICATION                |  |  |