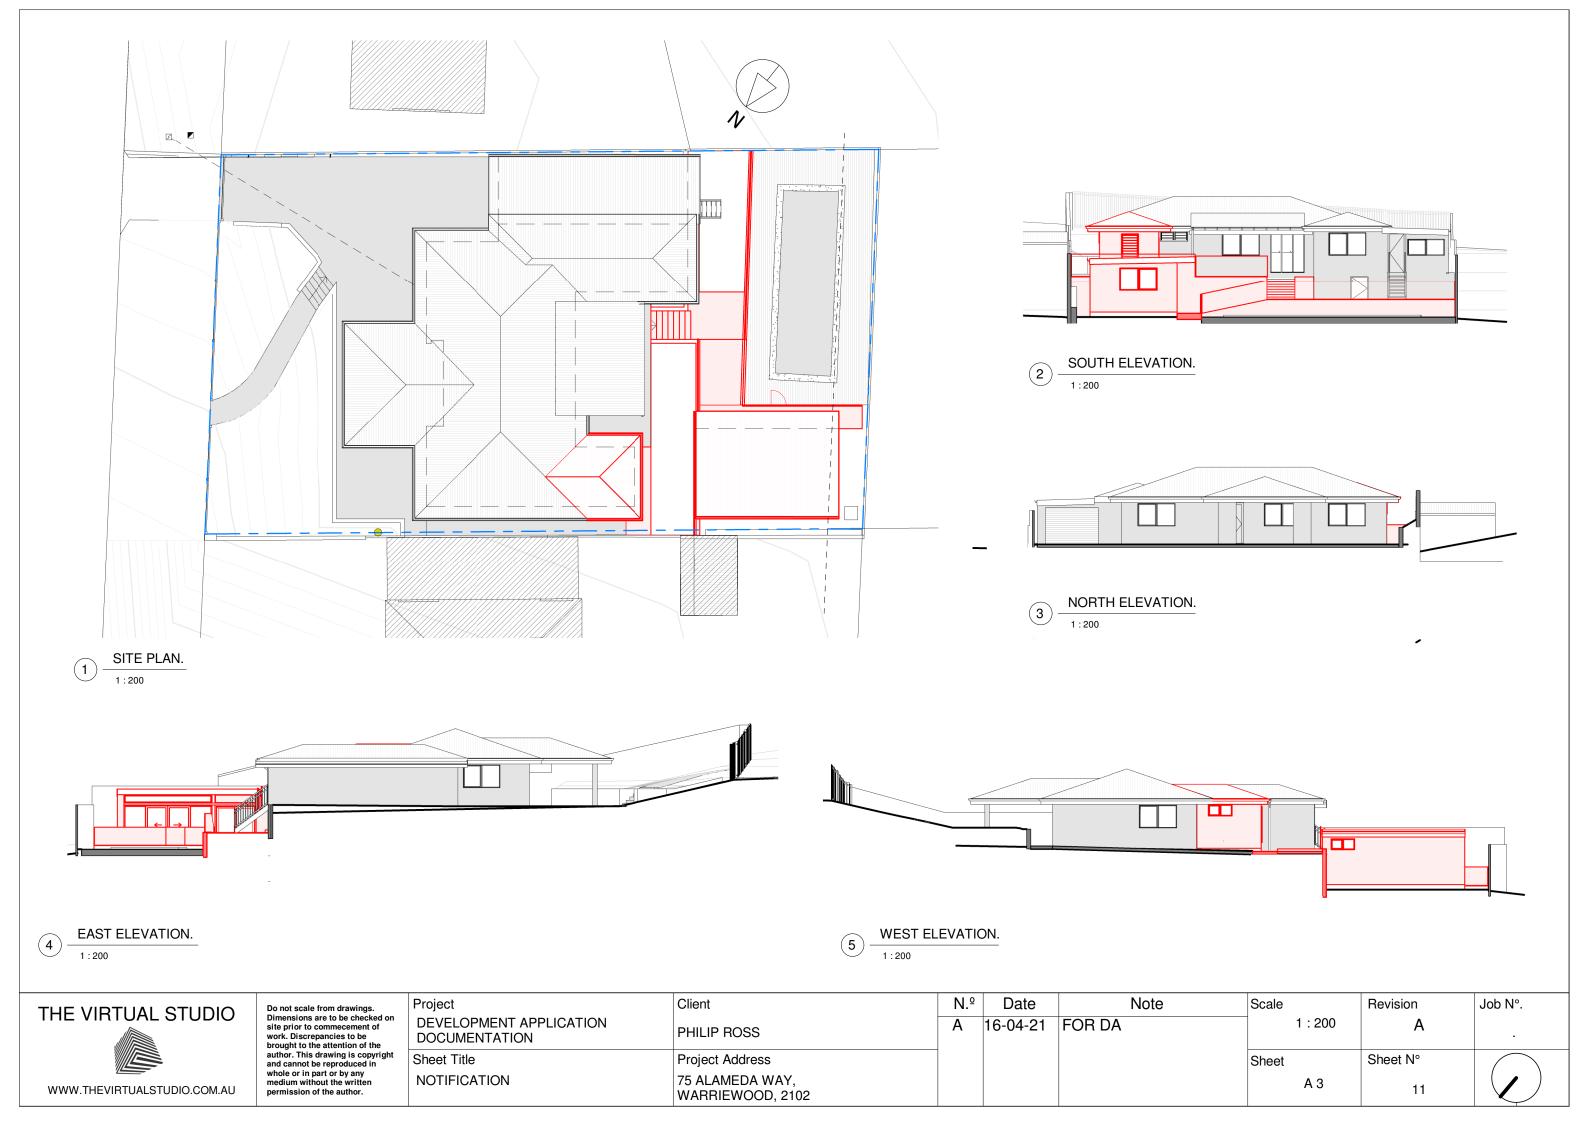

# DEVELOPMENT APPLICATION DOCUMENTATION

| LIST OF DOCUMENTS       |                             |  |  |
|-------------------------|-----------------------------|--|--|
| Sheet Number Sheet Name |                             |  |  |
|                         |                             |  |  |
| 01                      | COVER PAGE                  |  |  |
| 02                      | SITE ANALYSIS PLAN          |  |  |
| 03                      | ROOF PLAN                   |  |  |
| 04                      | FLOOR PLAN                  |  |  |
| 05                      | NORTH & SOUTH ELEVATIONS    |  |  |
| 06                      | EAST & WEST ELEVATIONS      |  |  |
| 07                      | SECTIONS A & B              |  |  |
| 08                      | SECTIONS C & D              |  |  |
| 09                      | LANDSCAPE & WINDOW SCHEDULE |  |  |
| 10                      | SHADOW DIAGRAMS             |  |  |
| 11                      | NOTIFICATION                |  |  |