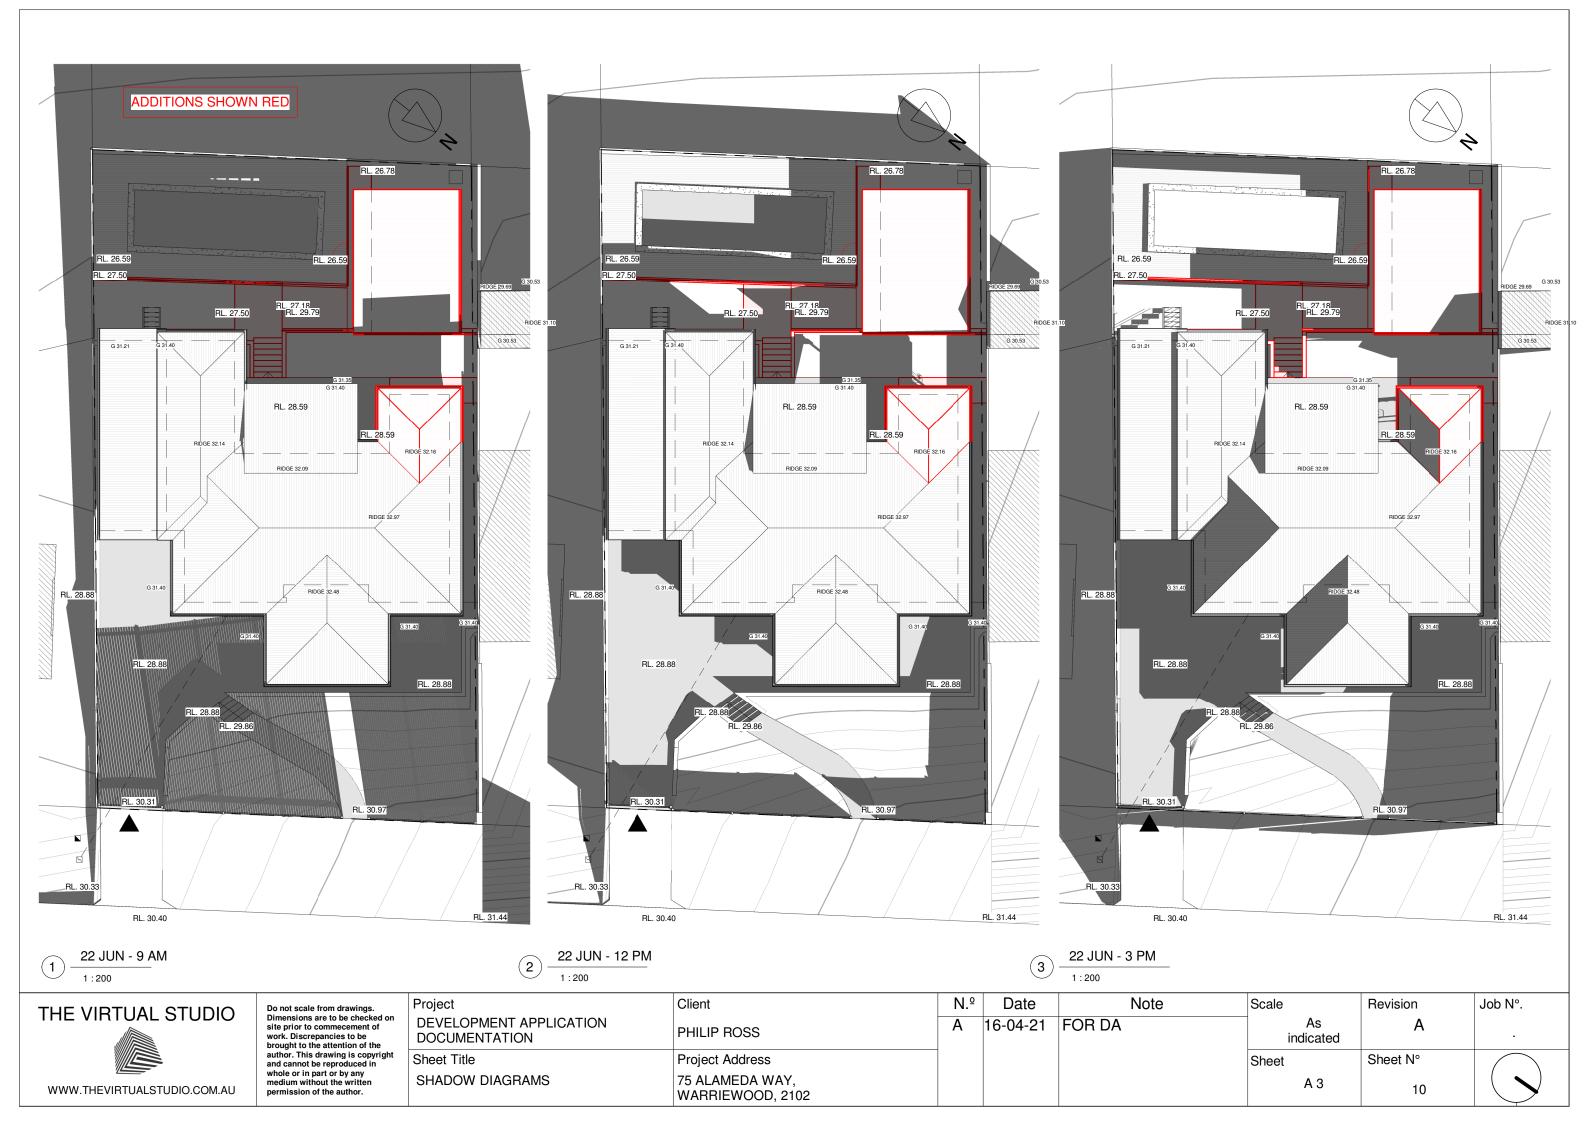

# DEVELOPMENT APPLICATION DOCUMENTATION

| LIST OF DOCUMENTS       |                             |  |  |
|-------------------------|-----------------------------|--|--|
| Sheet Number Sheet Name |                             |  |  |
|                         |                             |  |  |
| 01                      | COVER PAGE                  |  |  |
| 02                      | SITE ANALYSIS PLAN          |  |  |
| 03                      | ROOF PLAN                   |  |  |
| 04                      | FLOOR PLAN                  |  |  |
| 05                      | NORTH & SOUTH ELEVATIONS    |  |  |
| 06                      | EAST & WEST ELEVATIONS      |  |  |
| 07                      | SECTIONS A & B              |  |  |
| 08                      | SECTIONS C & D              |  |  |
| 09                      | LANDSCAPE & WINDOW SCHEDULE |  |  |
| 10                      | SHADOW DIAGRAMS             |  |  |
| 11                      | NOTIFICATION                |  |  |