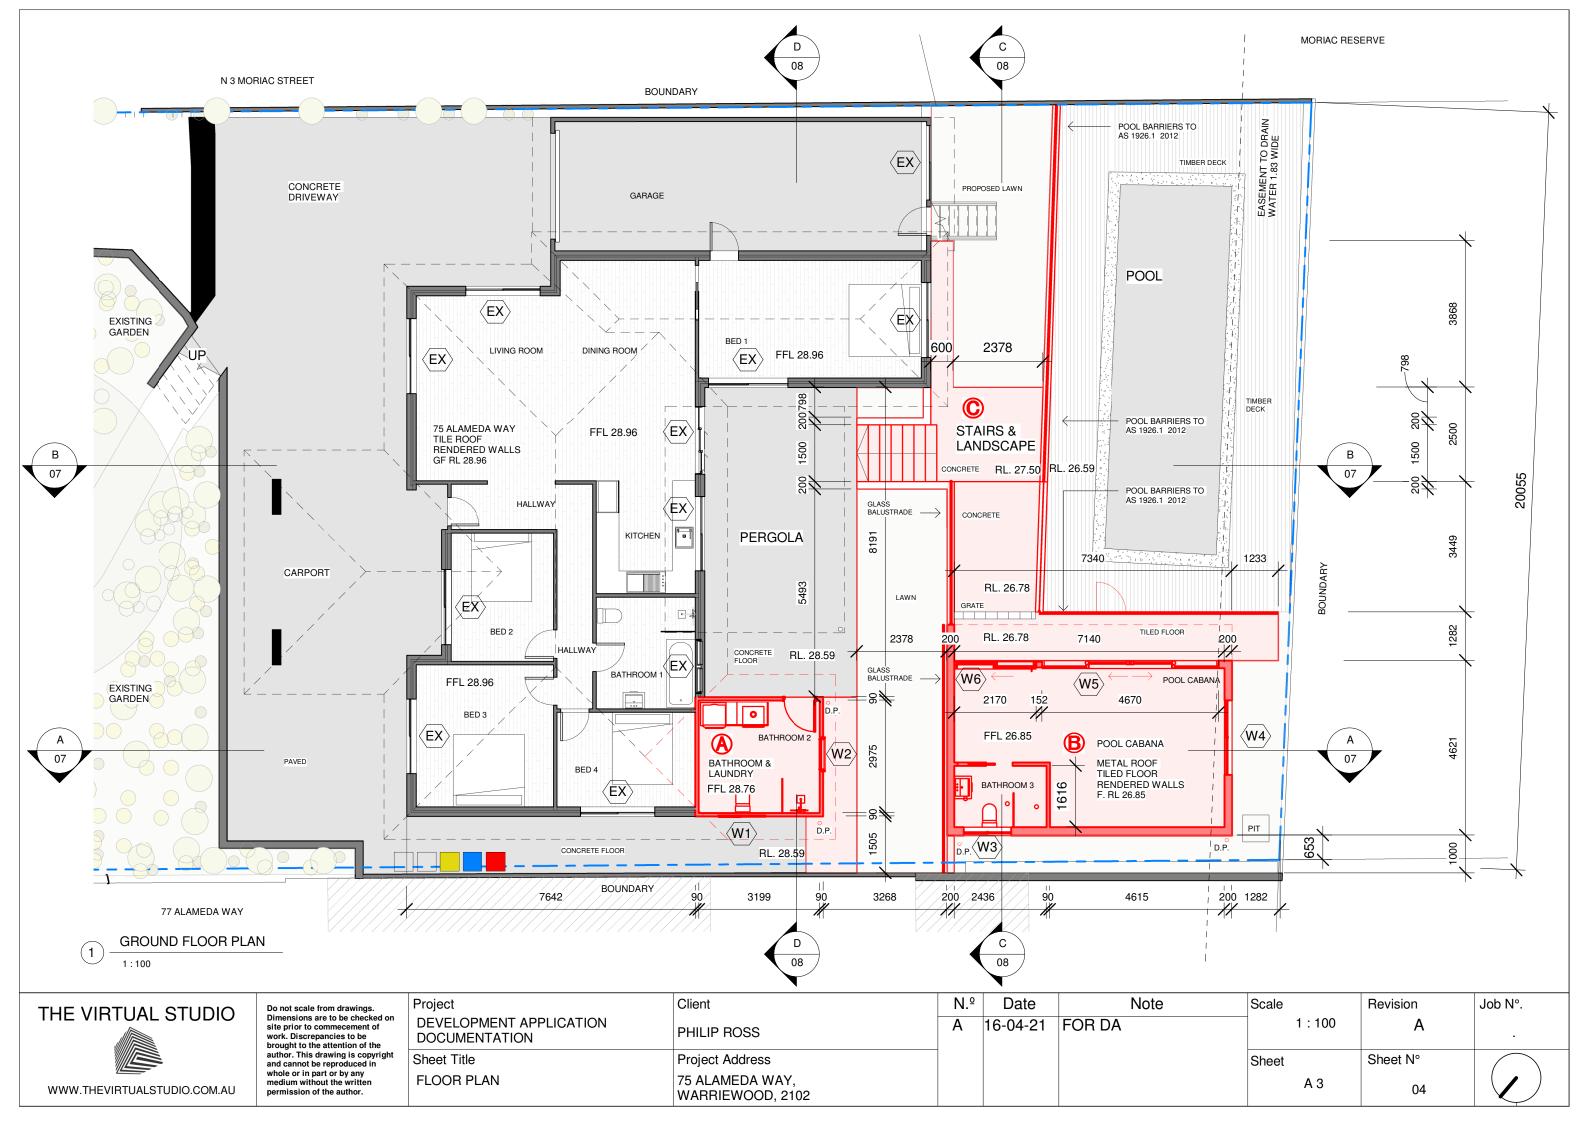

# DEVELOPMENT APPLICATION DOCUMENTATION

| LIST OF DOCUMENTS       |                             |  |  |
|-------------------------|-----------------------------|--|--|
| Sheet Number Sheet Name |                             |  |  |
|                         |                             |  |  |
| 01                      | COVER PAGE                  |  |  |
| 02                      | SITE ANALYSIS PLAN          |  |  |
| 03                      | ROOF PLAN                   |  |  |
| 04                      | FLOOR PLAN                  |  |  |
| 05                      | NORTH & SOUTH ELEVATIONS    |  |  |
| 06                      | EAST & WEST ELEVATIONS      |  |  |
| 07                      | SECTIONS A & B              |  |  |
| 08                      | SECTIONS C & D              |  |  |
| 09                      | LANDSCAPE & WINDOW SCHEDULE |  |  |
| 10                      | SHADOW DIAGRAMS             |  |  |
| 11                      | NOTIFICATION                |  |  |