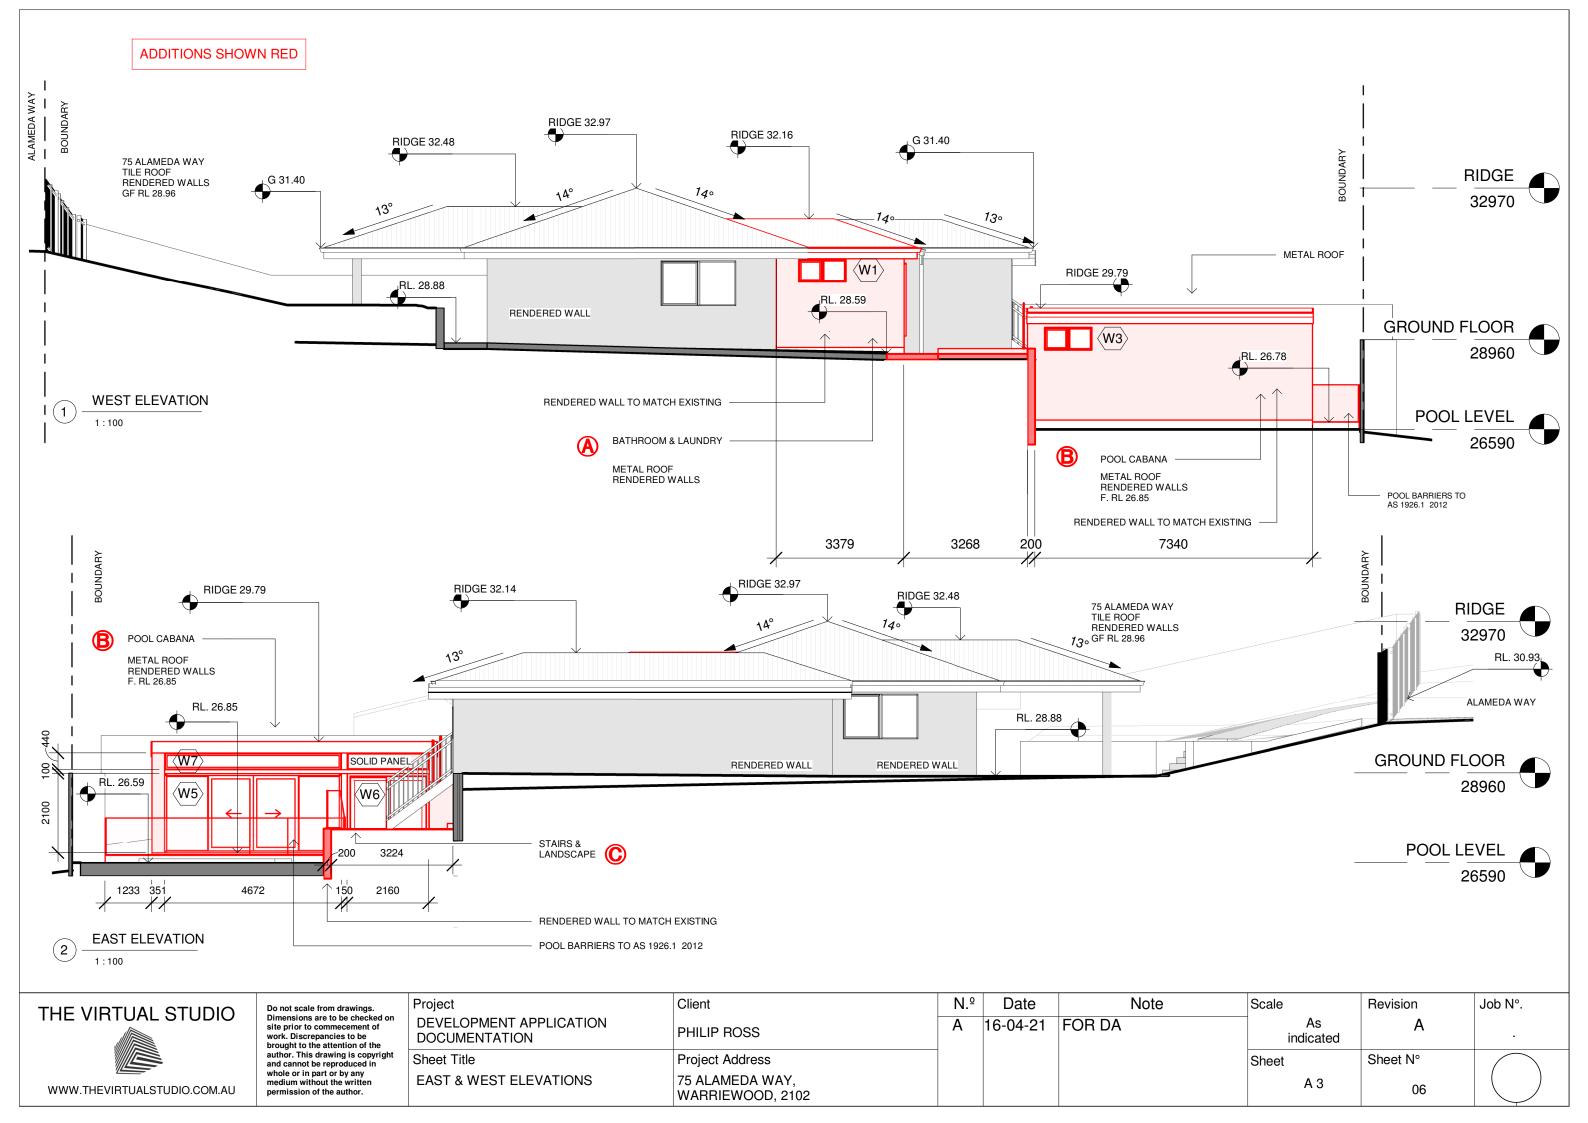

|   | riojoot                               | Ollotti         |
|---|---------------------------------------|-----------------|
| 1 | DEVELOPMENT APPLICATION DOCUMENTATION | PHILIP ROSS     |
| t | Sheet Title                           | Project Address |
|   | NORTH & SOUTH ELEVATIONS              | 75 ALAMEDA WAY, |

| N.º | Date     | Note   | Scale        | Revision | Job N°. |
|-----|----------|--------|--------------|----------|---------|
| Α   | 16-04-21 | FOR DA | As indicated | A        |         |
|     |          |        | Sheet        | Sheet N° |         |
|     |          |        | A 3          | 05       | (       |