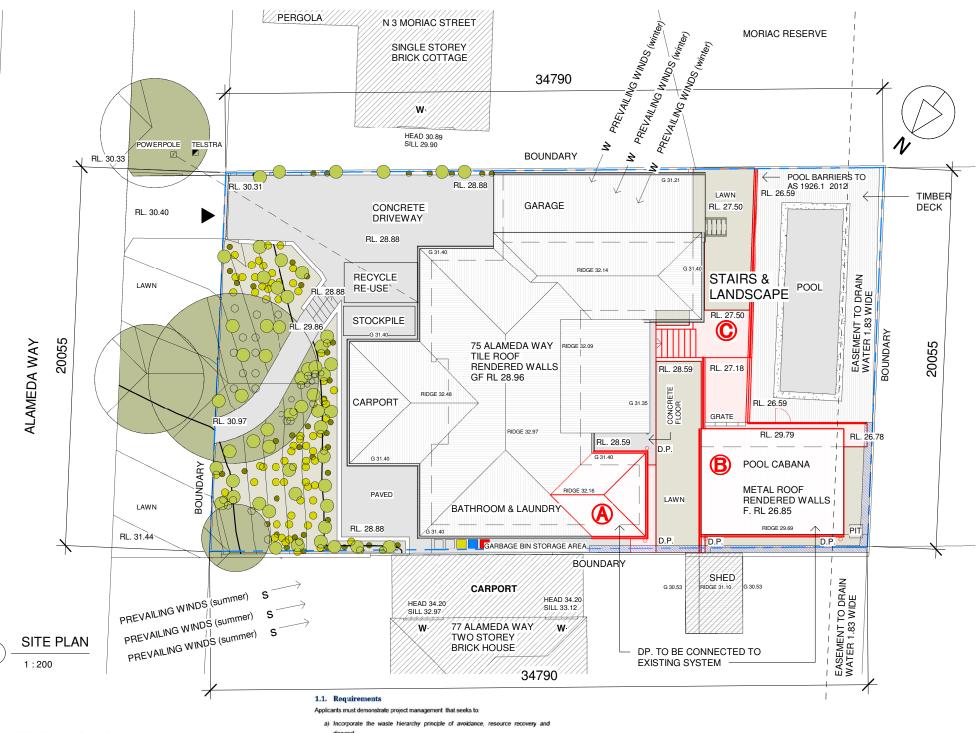

|    |                                       | thethe bate 22 octuber 2010         |     |          | ^^     |              |          |         |
|----|---------------------------------------|-------------------------------------|-----|----------|--------|--------------|----------|---------|
|    | Project                               | Client                              | N.º | Date     | Note   | Scale        | Revision | Job N°. |
| on | DEVELOPMENT APPLICATION DOCUMENTATION | PHILIP ROSS                         | Α   | 16-04-21 | FOR DA | As indicated | Α        |         |
| ht | Sheet Title                           | Project Address                     |     |          |        | Sheet        | Sheet N° |         |
|    | SITE ANALYSIS PLAN                    | 75 ALAMEDA WAY,<br>WARRIEWOOD, 2102 |     |          |        | A 3          | 02       |         |