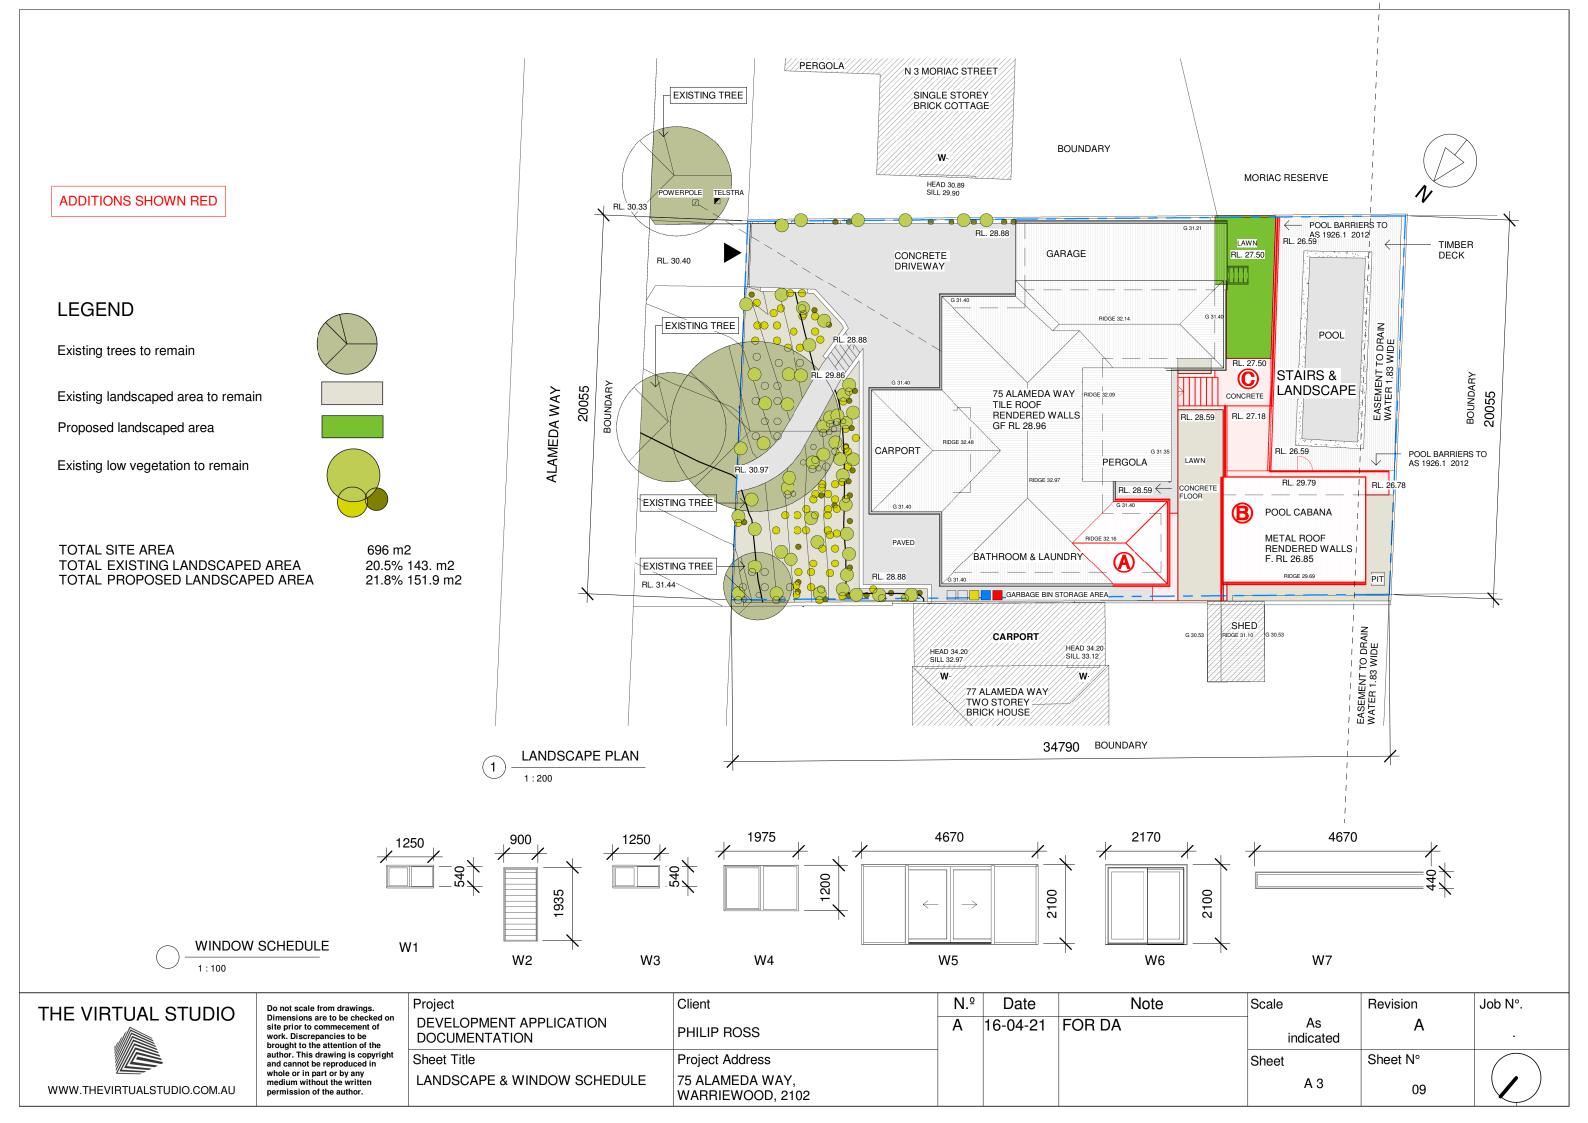

# DEVELOPMENT APPLICATION DOCUMENTATION

| LIST OF DOCUMENTS       |                             |  |  |
|-------------------------|-----------------------------|--|--|
| Sheet Number Sheet Name |                             |  |  |
|                         |                             |  |  |
| 01                      | COVER PAGE                  |  |  |
| 02                      | SITE ANALYSIS PLAN          |  |  |
| 03                      | ROOF PLAN                   |  |  |
| 04                      | FLOOR PLAN                  |  |  |
| 05                      | NORTH & SOUTH ELEVATIONS    |  |  |
| 06                      | EAST & WEST ELEVATIONS      |  |  |
| 07                      | SECTIONS A & B              |  |  |
| 08                      | SECTIONS C & D              |  |  |
| 09                      | LANDSCAPE & WINDOW SCHEDULE |  |  |
| 10                      | SHADOW DIAGRAMS             |  |  |
| 11                      | NOTIFICATION                |  |  |