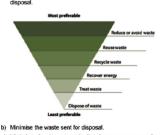

#### 1.2. Re-use and recycling opportunities

The table below provides guidance on re-use and recycling opportunities

| Material                      | Re-use and recycling opportunities                                                            |
|-------------------------------|-----------------------------------------------------------------------------------------------|
| Excavated materials           | Re-use for filling or levelling                                                               |
| Concrete                      | Re-use for filling, levelling or road base                                                    |
| Bricks / Pavers               | Re-use or crush for landscaping and driveways                                                 |
| Roof Tiles                    | Re-use or crush for landscaping and driveways                                                 |
| Untreated Timber              | Re-use as floorboards, fencing, furniture, mulch or send to<br>second -hand timber suppliers  |
| Treated Timber                | Re-use as formwork, bridging, blocking and propping and send to second -hand timber suppliers |
| Doors / Windows /<br>Fittings | Send to second- hand suppliers, or recycle.                                                   |
| Metals                        | Re-use or recycle                                                                             |
| Green Waste                   | Mulch or compost                                                                              |
| Plasterboard                  | Re-use for landscaping, recycle or return to supplier                                         |
| Carpet                        | Recycle or re-use in landscaping                                                              |
| Plastics / Rubber             | Re-use or recycle                                                                             |

- c) Minimise the impact and disturbance on roadways and natural and built environment
- d) Adhere to any relevant legislation not limited to
- f) Identify suitable locations on the site for sorting and storing of materials for re-use recycling and disposal. Factors to consider include slopes, drainage and personne

NORTHERN BEACHES COUNCIL Waste Management Guidelines