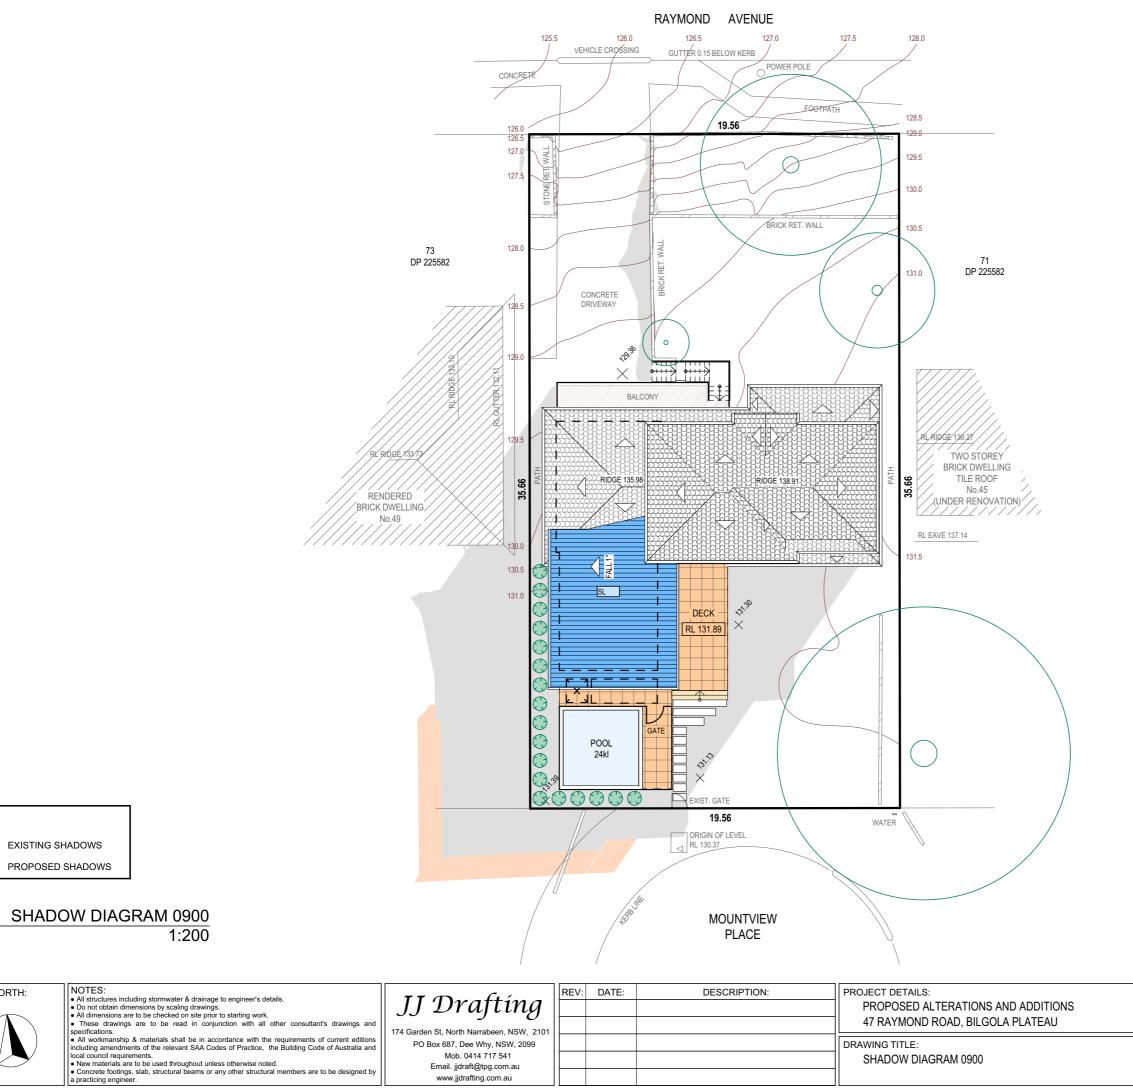

KEY:

TRUE NORTH:

| PO Box 687, Dee Why, NSW, 2099 |
|--------------------------------|
| Mob. 0414 717 541              |
| Email. jjdraft@tpg.com.au      |
| www.jjdrafting.com.au          |

| DATE:   | DRAWN BY:   | SCALE:      |
|---------|-------------|-------------|
| AUG/19  | AHB         | 1:200 @ A3  |
| JOB No: | CHECKED BY: | DRAWING No: |
| 733/19  | JJ          | DA.11       |
| 1       | 1           |             |

|   | I mose drawings are to be read in conjunction with an other consultants drawings and                                                                                                                              |
|---|-------------------------------------------------------------------------------------------------------------------------------------------------------------------------------------------------------------------|
| L | specifications.                                                                                                                                                                                                   |
| L | specifications.<br>All workmanship & materials shall be in accordance with the requirements of current editions<br>including amendments of the relevant SAA Codes of Practice, the Building Code of Australia and |
| L | including amendments of the relevant SAA Codes of Practice, the Building Code of Australia and                                                                                                                    |
| L | local council requirements.                                                                                                                                                                                       |
|   |                                                                                                                                                                                                                   |

KEY:

TRUE NORTH:

EXISTING SHADOWS PROPOSED SHADOWS

New materials are to be used throughout unless otherwise noted.
 Concrete footings, slab, structural beams or any other structural members are to be designed by a practicing engineer.