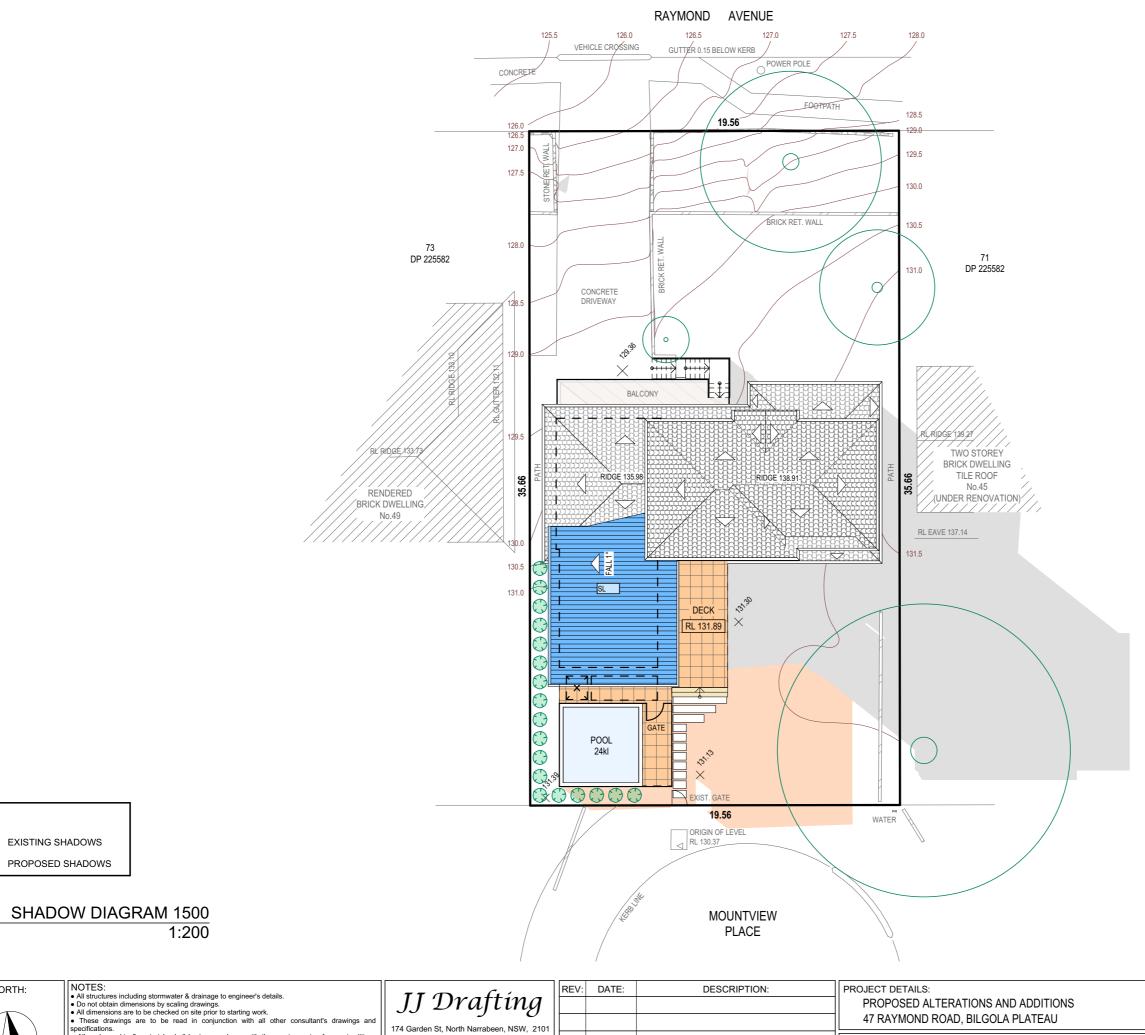

|   | <br> | 1                                                                      |
|---|------|------------------------------------------------------------------------|
|   |      | PROPOSED ALTERATIONS AND ADDITIONS<br>47 RAYMOND ROAD, BILGOLA PLATEAU |
| _ |      |                                                                        |
|   |      | DRAWING TITLE:                                                         |
|   |      | SHADOW DIAGRAM 1500                                                    |
|   |      |                                                                        |

| <br>    |             |             |
|---------|-------------|-------------|
| DATE:   | DRAWN BY:   | SCALE:      |
| AUG/19  | AHB         | 1:200 @ A3  |
| JOB No: | CHECKED BY: | DRAWING No: |
| 733/19  | JJ          | DA.13       |
|         |             |             |