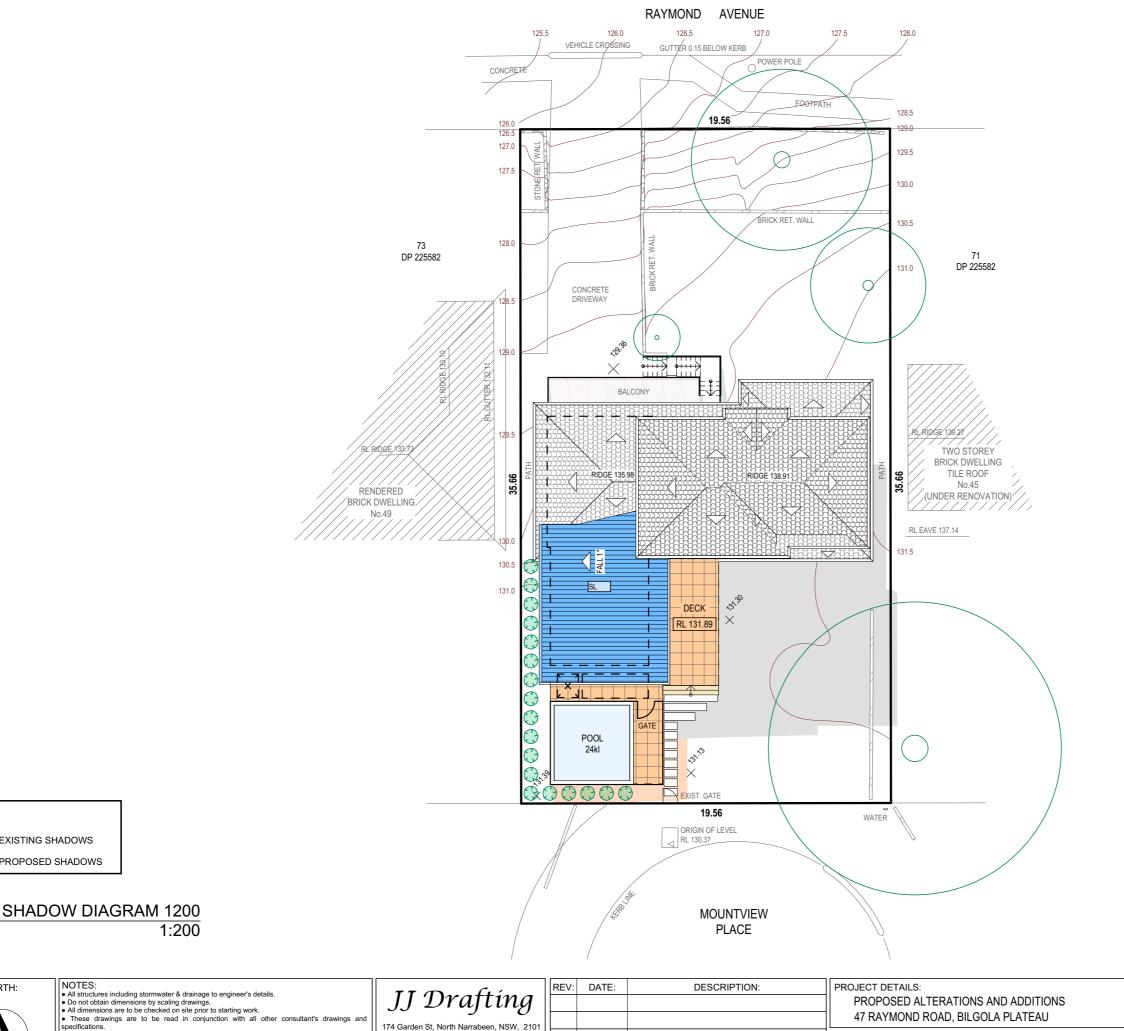

| 47 RAYMOND ROAD, BILGOLA PLATEAU |
|----------------------------------|
| DRAWING TITLE:                   |
| SHADOW DIAGRAM 1200              |
|                                  |

| DATE:   | DRAWN BY:   | SCALE:      |
|---------|-------------|-------------|
| AUG/19  | AHB         | 1:200 @ A3  |
| JOB No: | CHECKED BY: | DRAWING No: |
| 733/19  | JJ          | DA.12       |
| 1       | 1           |             |

| • mese diawings are to be read in conjunction with an other consultants drawings a                                  |     |
|---------------------------------------------------------------------------------------------------------------------|-----|
| specifications.                                                                                                     |     |
| <ul> <li>All workmanship &amp; materials shall be in accordance with the requirements of current edition</li> </ul> | ons |
| including amendments of the relevant SAA Codes of Practice, the Building Code of Australia a                        | ind |
| local council requirements.                                                                                         |     |

KEY:

TRUE NORTH:

New materials are to be used throughout unless otherwise noted.
 Concrete footings, slab, structural beams or any other structural members are to be designed by a practicing engineer.

| PO Box 687, Dee Why, NSW, 2099 |
|--------------------------------|
| Mob. 0414 717 541              |
| Email. jjdraft@tpg.com.au      |
| www.jjdrafting.com.au          |
|                                |