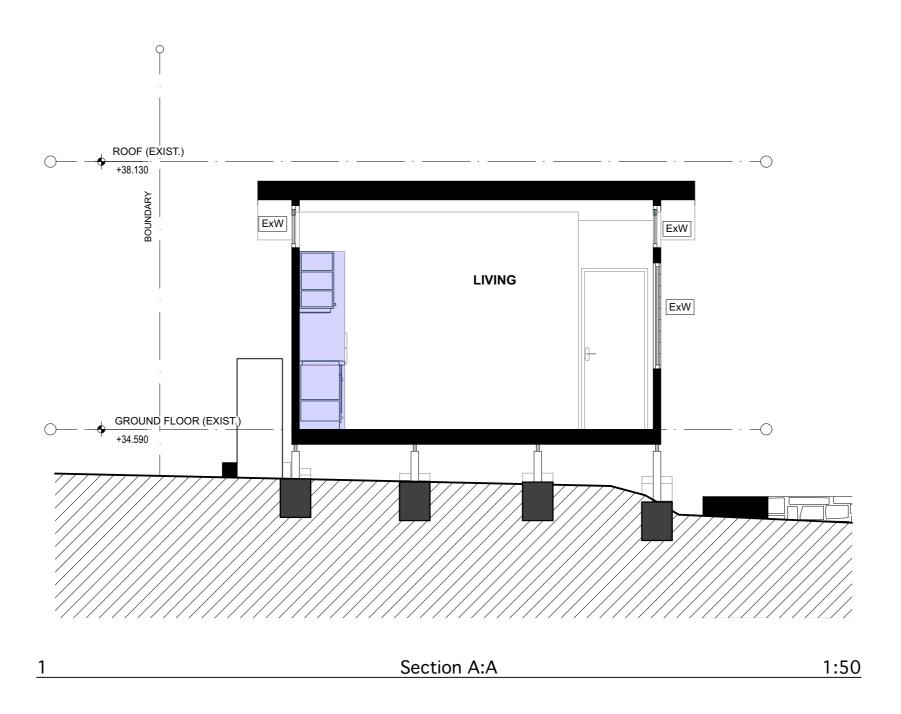

CAD Ref: 21 Crescent Rd DA COU01.pln Grant Seghers Design

Hamman Residence 21 Crescent Road MONA VALE NSW 2103 Lot 1 DP 200907

grantseghersdesign 39 Gondola Road NORTH NARRABEEN NSW 2101 M:0424 428 602

SECTION A:A

SCALE 1:50@A3 PROJECT NO. 1092

GS 2/7/21 REVISION **DA-05** 

PLOT DATE

NOTES

This drawing shall be read in conjunction with all other A JULY 2021

Any discrepancies shall be referred to the architect for clarification before proceeding with work.