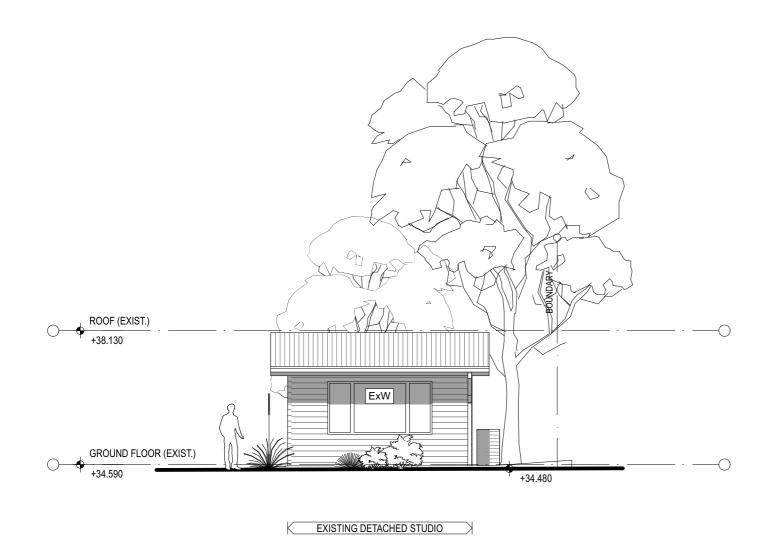

**GROUND FLOOR PLAN** 

SCALE 1:100@A3 1092

2/7/21 REVISION **DA-02** 

PLOT DATE

Α

450 = ROOF (EXIST.) +38.130 +38.080 ExW ExD ExW GROUND FLOOR (EXIST.) +34.590 EXISTING DETACHED STUDIO

South West Elevation 1:100 North East Elevation 1:100

**EXISTING ELEVATION UNALTERED** 

**EXISTING ELEVATION UNALTERED** 

grantseghers

Grant Seghers 0424 428 602 grant.seghers@bigpond.com www.grantseghers.com.au

Hamman Residence 21 Crescent Road MONA VALE NSW 2103 Lot 1 DP 200907