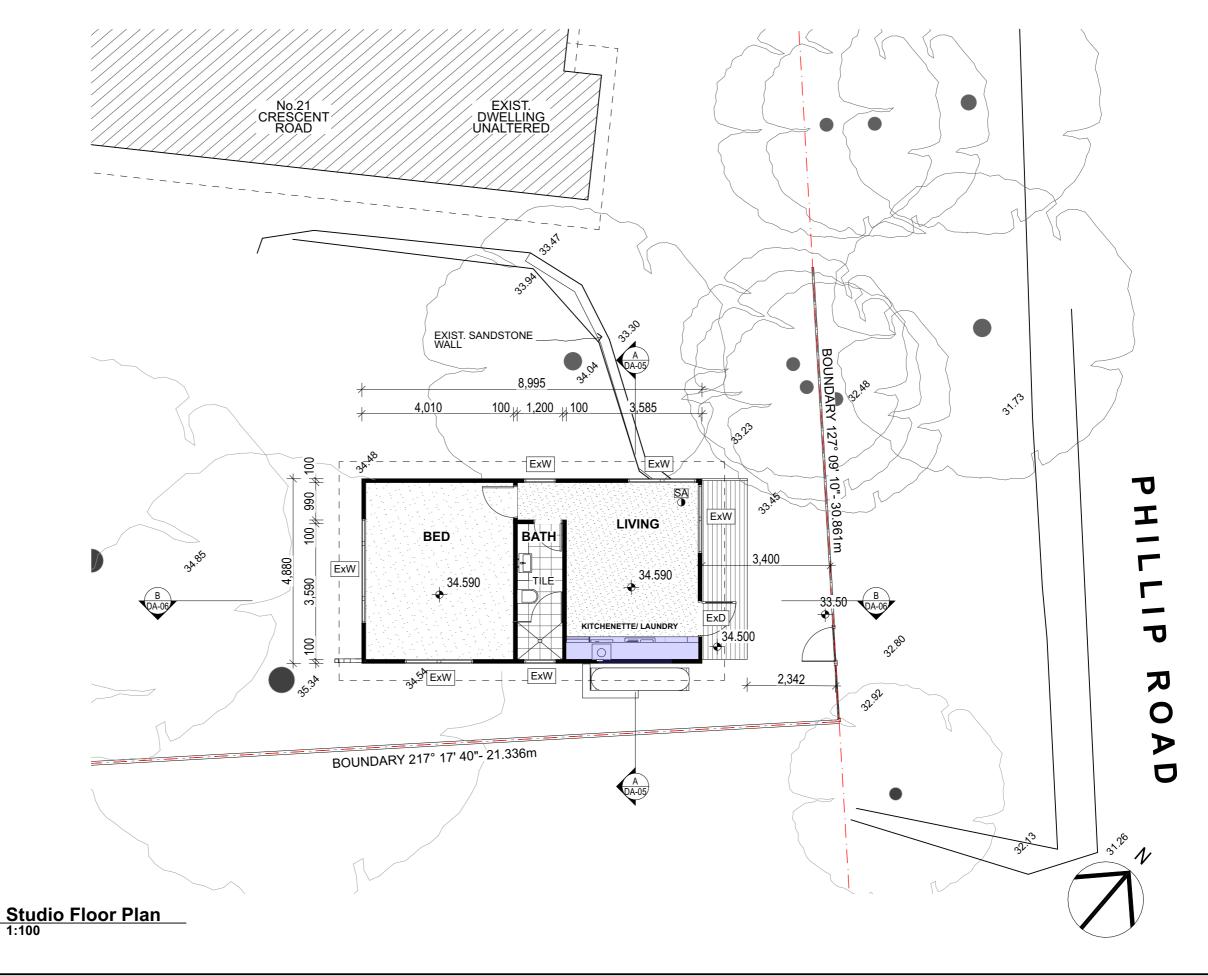

1:100

Grant Seghers 0424 428 602 grant.seghers@bigpond.com www.grantseghers.com.au

Hamman Residence 21 Crescent Road MONA VALE NSW 2103 Lot 1 DP 200907

grantseghersdesign 39 Gondola Road NORTH NARRABEEN NSW 2101 M:0424 428 602

**GROUND FLOOR PLAN** 

SCALE 1:100@A3 1092

2/7/21 REVISION **DA-02** 

PLOT DATE

Α

450 = ROOF (EXIST.) +38.130 +38.080 ExW ExD ExW GROUND FLOOR (EXIST.) +34.590 EXISTING DETACHED STUDIO

South West Elevation 1:100 North East Elevation 1:100