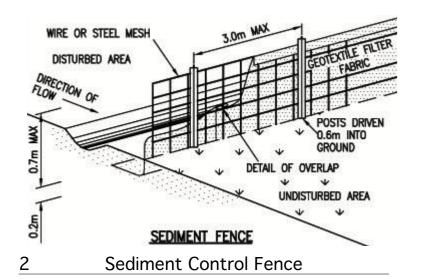

## **LEGEND** CONTOUR (AHD) northern beaches THIS PLAN IS TO BE READ IN **CONJUNCTION WITH** THE CONDITIONS OF DEVELOPMENT CONSENT NOTES EROSION CONTROL TO CONSIST OF STAKED GEOTECH FABRIC FENCES AND SOCKS. CONSTRUCTION FENCING AND ACCESS GATES TO FULLY SECURE THE CONSTRUCTION SITE BETWEEN THE EXISTING SIDE BOUNDARY FENCES "WARNING CONSTRUCTION SITE- DO NOT ENTER" SIGNAGE TO BE FIXED TO SECURITY FENCING