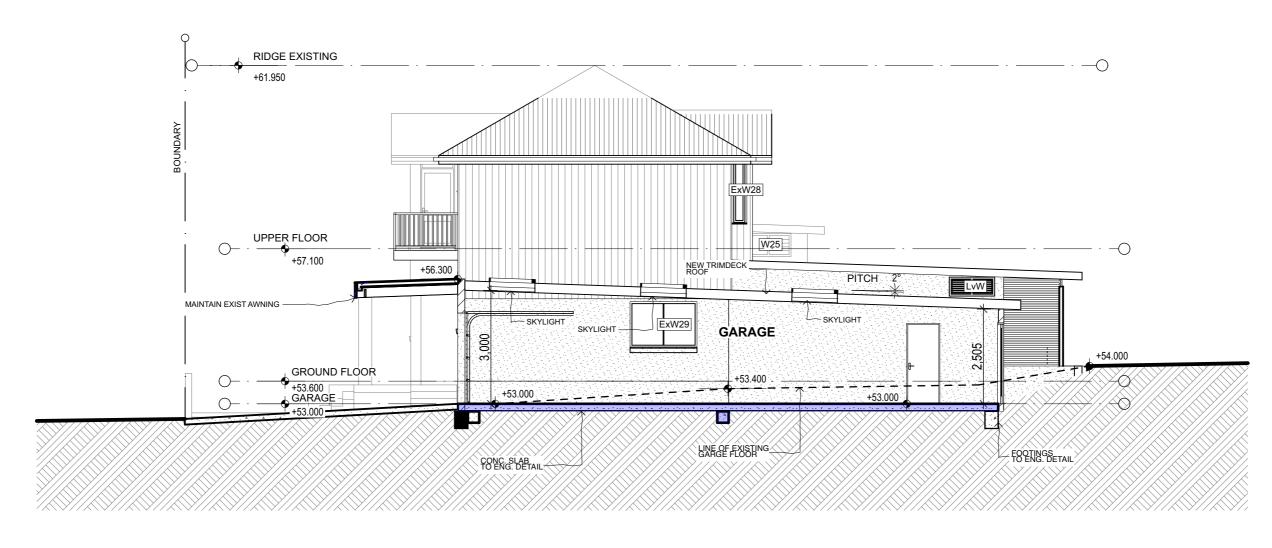

## **SECTIONS**

PLOT DATE

29/2/2024

1:100@A3 PROJECT NO. 1619 Mod-08 A

Section C:C 1:100

NOTES
This drawing shall be read in conjunction with all other A FEB 2024
drawings and specifications for the project.
Any discrepancies shall be referred to the building designer for clarification before proceeding with work.
All dimensions shall be verified on site prior to commencement of construction or fabrication on and off site.
Figured dimensions to be used rather than scaling.
All building work must be carried out in accordance with the Building Code of Australia and all relevant Australian Standards.