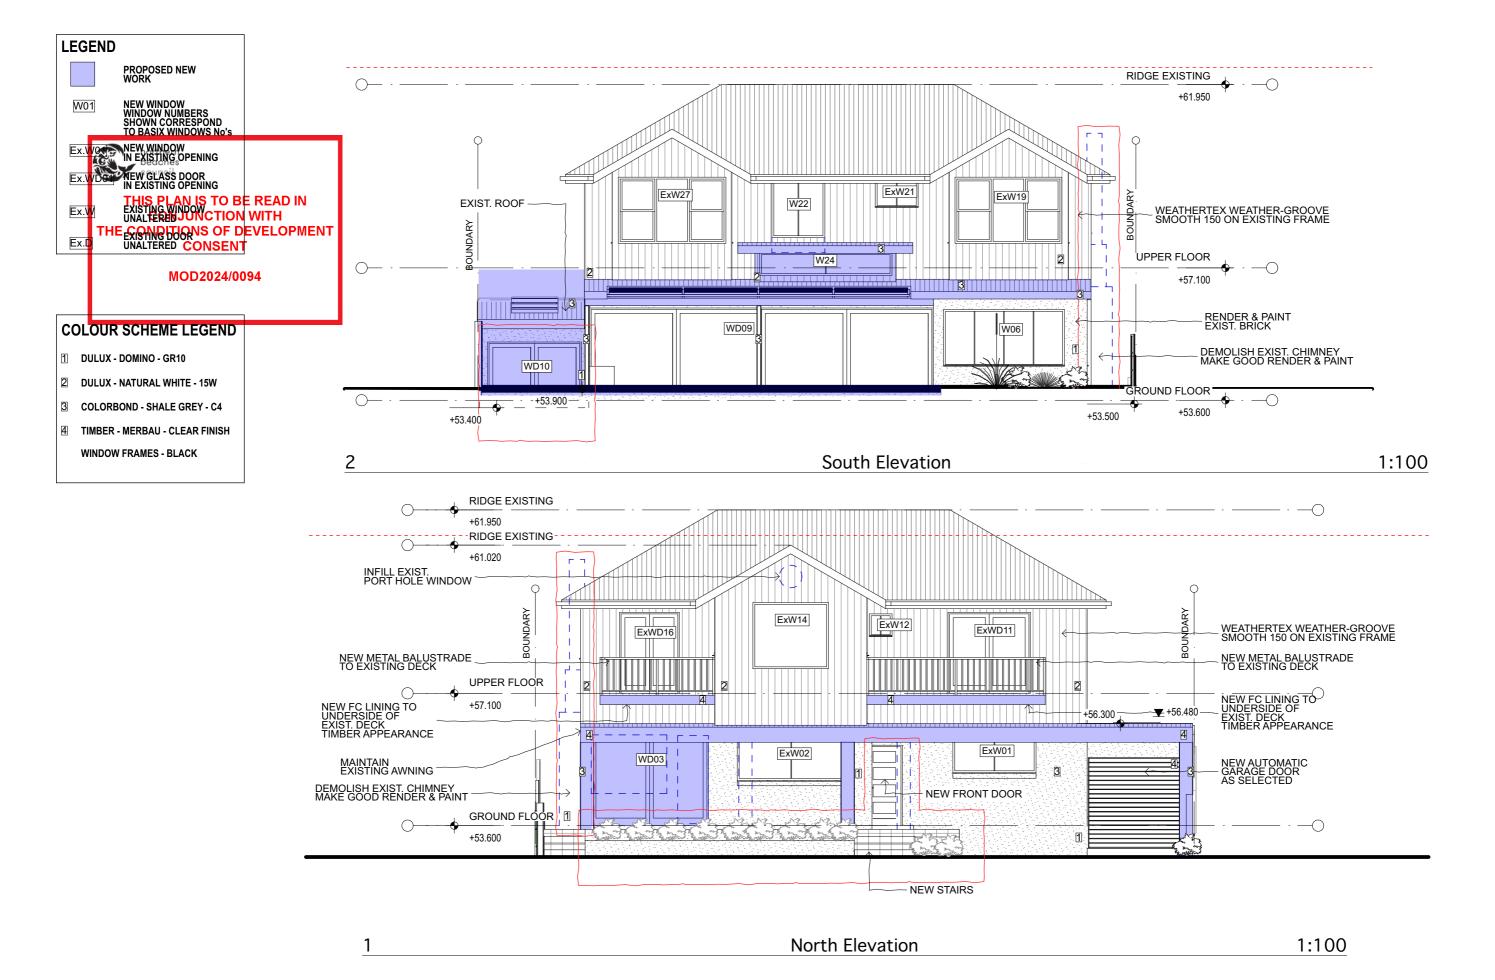

**ELEVATIONS** 

scale 1:100@A3 project no. 1619

DRAWING NO.

DRAWING NO.

DRAWING NO.

REVISION

ROC-05

**Summit Street Elevation** 1:100

SCALE 1:100@A3 PROJECT NO. 1619

PLOT DATE 29/2/2024 Mod-07 A

Section A:A 1:100 RIDGE EXISTING +61.950 RIDGE EXISTING +61.020 RAFTERS TO ENG. DETAIL \_ INSULATION TO BASIX REQ. LOUVRED PERGOLA NEW METAL BALUSTRADE TO EXISTING DECK TRIMDECK ROOF SHEET UPPEŖ FLOOR PITCH -2° NEW FC LINING TO UNDERSIDE OF EXIST. DECK TIMBER APPEARANCE +57.100 \*\*\*\*\*\*\*\*\* SQUARE OFF EXIST BULLNOSE AWNING COVERED TERRACE BED OFFICE LIVING NEW BEAM TO ENGINEERS DETAIL WD08 GROUND FLOOR +53.600 -