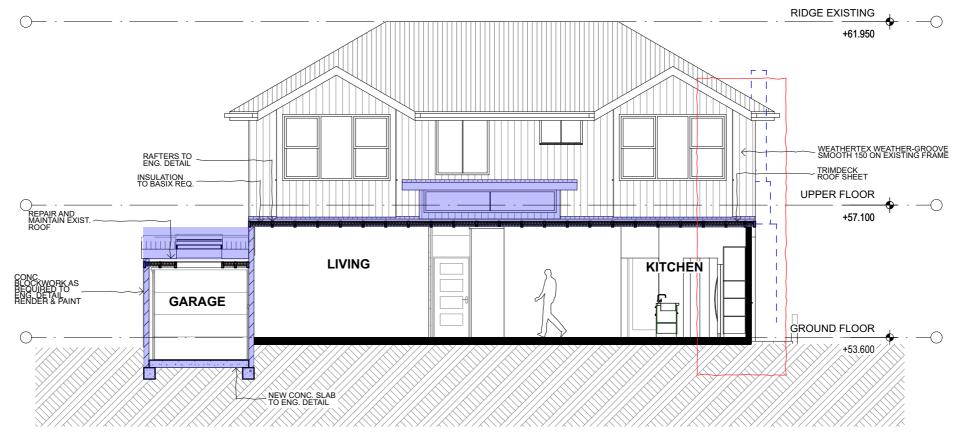

SCALE 1:100@A3 PROJECT NO. 1619

PLOT DATE 29/2/2024 Mod-07 A

Section A:A 1:100 RIDGE EXISTING +61.950 RIDGE EXISTING +61.020 RAFTERS TO ENG. DETAIL \_ INSULATION TO BASIX REQ. LOUVRED PERGOLA NEW METAL BALUSTRADE TO EXISTING DECK TRIMDECK ROOF SHEET UPPEŖ FLOOR PITCH -2° NEW FC LINING TO UNDERSIDE OF EXIST. DECK TIMBER APPEARANCE +57.100 \*\*\*\*\*\*\*\*\* SQUARE OFF EXIST BULLNOSE AWNING COVERED TERRACE BED OFFICE LIVING NEW BEAM TO ENGINEERS DETAIL WD08 GROUND FLOOR +53.600 -

Section B:B 1:100

NOTES

This drawing shall be read in conjunction with all other A FEB 2024 drawings and specifications for the project.

Any discrepancies shall be referred to the building designer for clarification before proceeding with work.