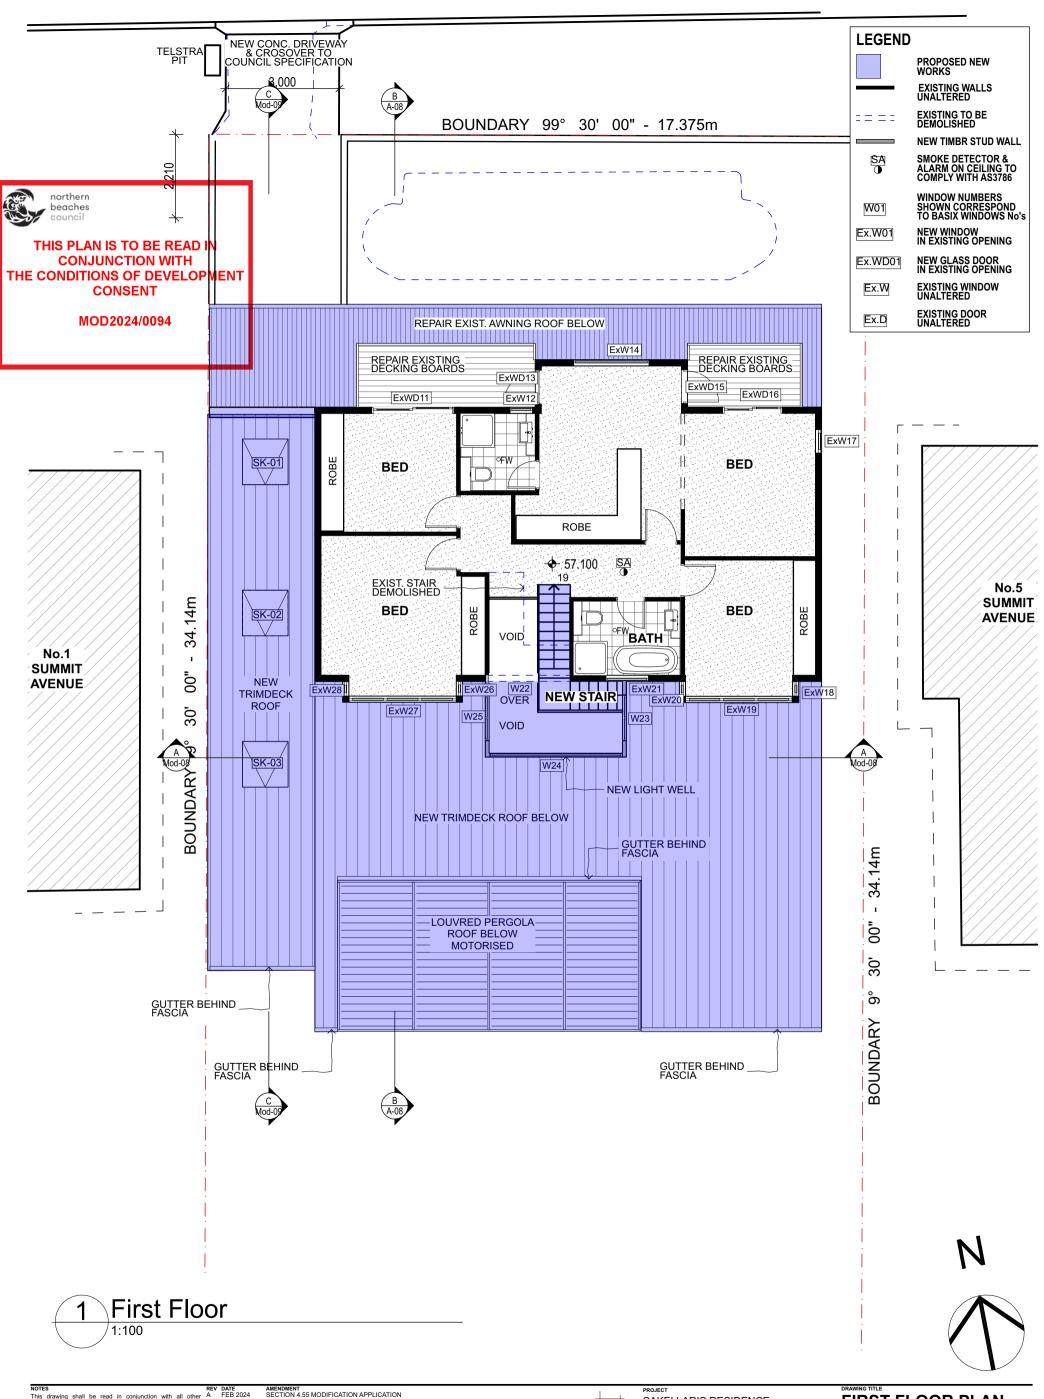

grantseghers

design

SAKELLARIS RESIDENCE 3 Summit Avenue DEE WHY NSW 2097 Lot 19 DP 12667 grant**seghers**design 38 Huntly Road Bensville NSW 2251 0424 428 602

SCALE 1:100@A3

**FIRST FLOOR PLAN** DRAWN BY PLOT DATE

GS

1619

Mod-04 A

29/2/2024

Grant Seghers Design

NOTES
This drawing shall be read in conjunction with all other A FEB 2024 drawings and specifications for the project.
Any discrepancies shall be referred to the building designer for clarification before proceeding with work.
All dimensions shall be verified on site prior to commencement of construction or fabrication on and off site.
Figured dimensions to be used rather than scaling.
If building work must be carried out in accordance with the Building Code of Australia and all relevant Australian