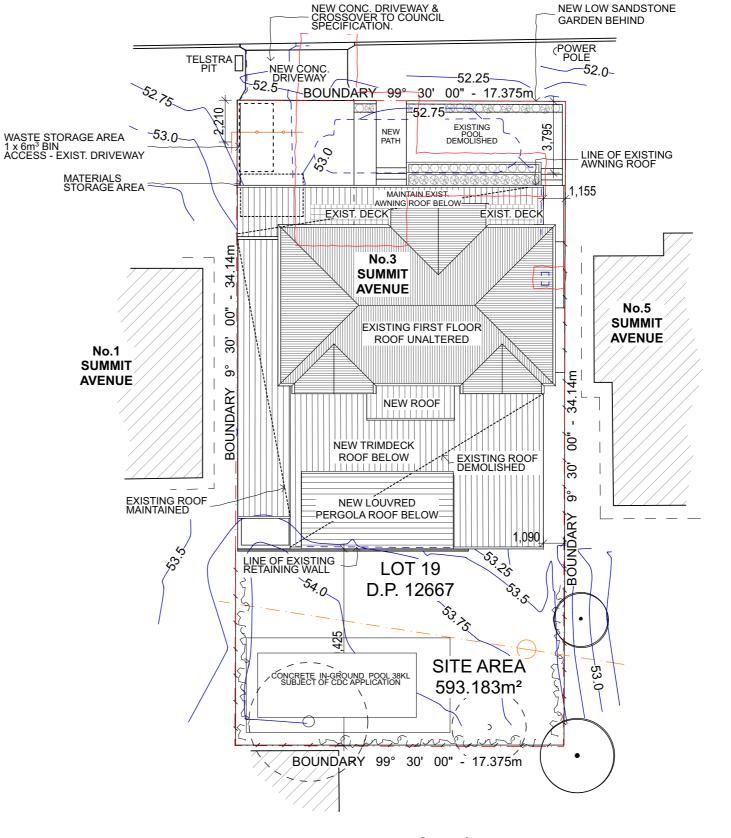

## SUMMIT AVENUE

Site Plan 1:200

grantseghers

**Grant Seghers** 

0424 428 602 grant.seghers@bigpond.com www.grantseghers.com.au

SAKELLARIS RESIDENCE 3 Summit Avenue DEE WHY NSW 2097 Lot 19 DP 12667 grant**seghers**design 38 Huntly Road Bensville NSW 2251 0424 428 602

SITE PLAN & SITE ANALYSIS PLAN

1:200@A3 1619 Mod-02 A

Grant Seghers Design

NOTES
This drawing shall be read in conjunction with all other A FEB 2024

drawings and specifications for the project.

drawings and specifications for the project.