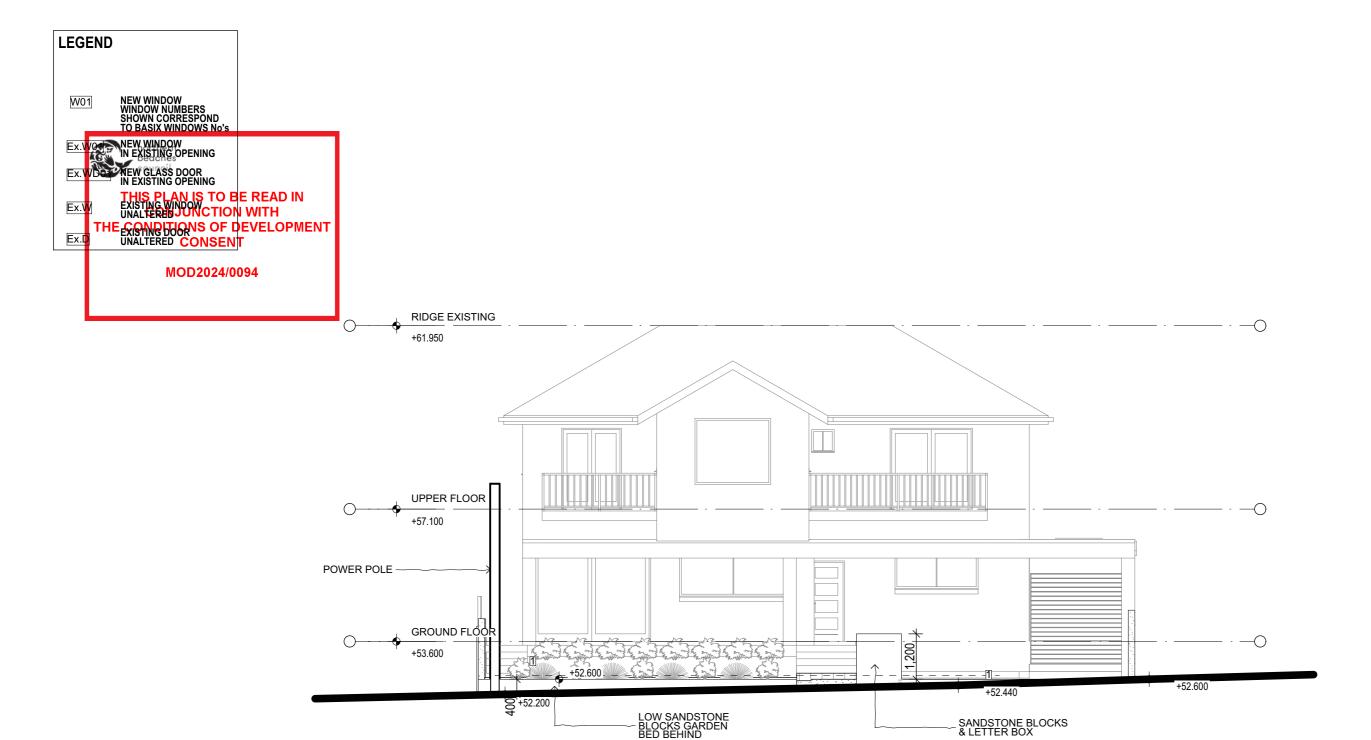

**ELEVATIONS** 

scale 1:100@A3 project no. 1619

DRAWING NO.

DRAWING NO.

DRAWING NO.

REVISION

ROC-05

**Summit Street Elevation** 1:100

CAD Ref: 3 Summit Ave Sect 4.5.pln Grant Seghers Design

SAKELLARIS RESIDENCE 3 Summit Avenue DEE WHY NSW 2097 Lot 19 DP 12667 grant**seghers**design 38 Huntly Road Bensville NSW 2251 0424 428 602

**STREET ELEVATION** 