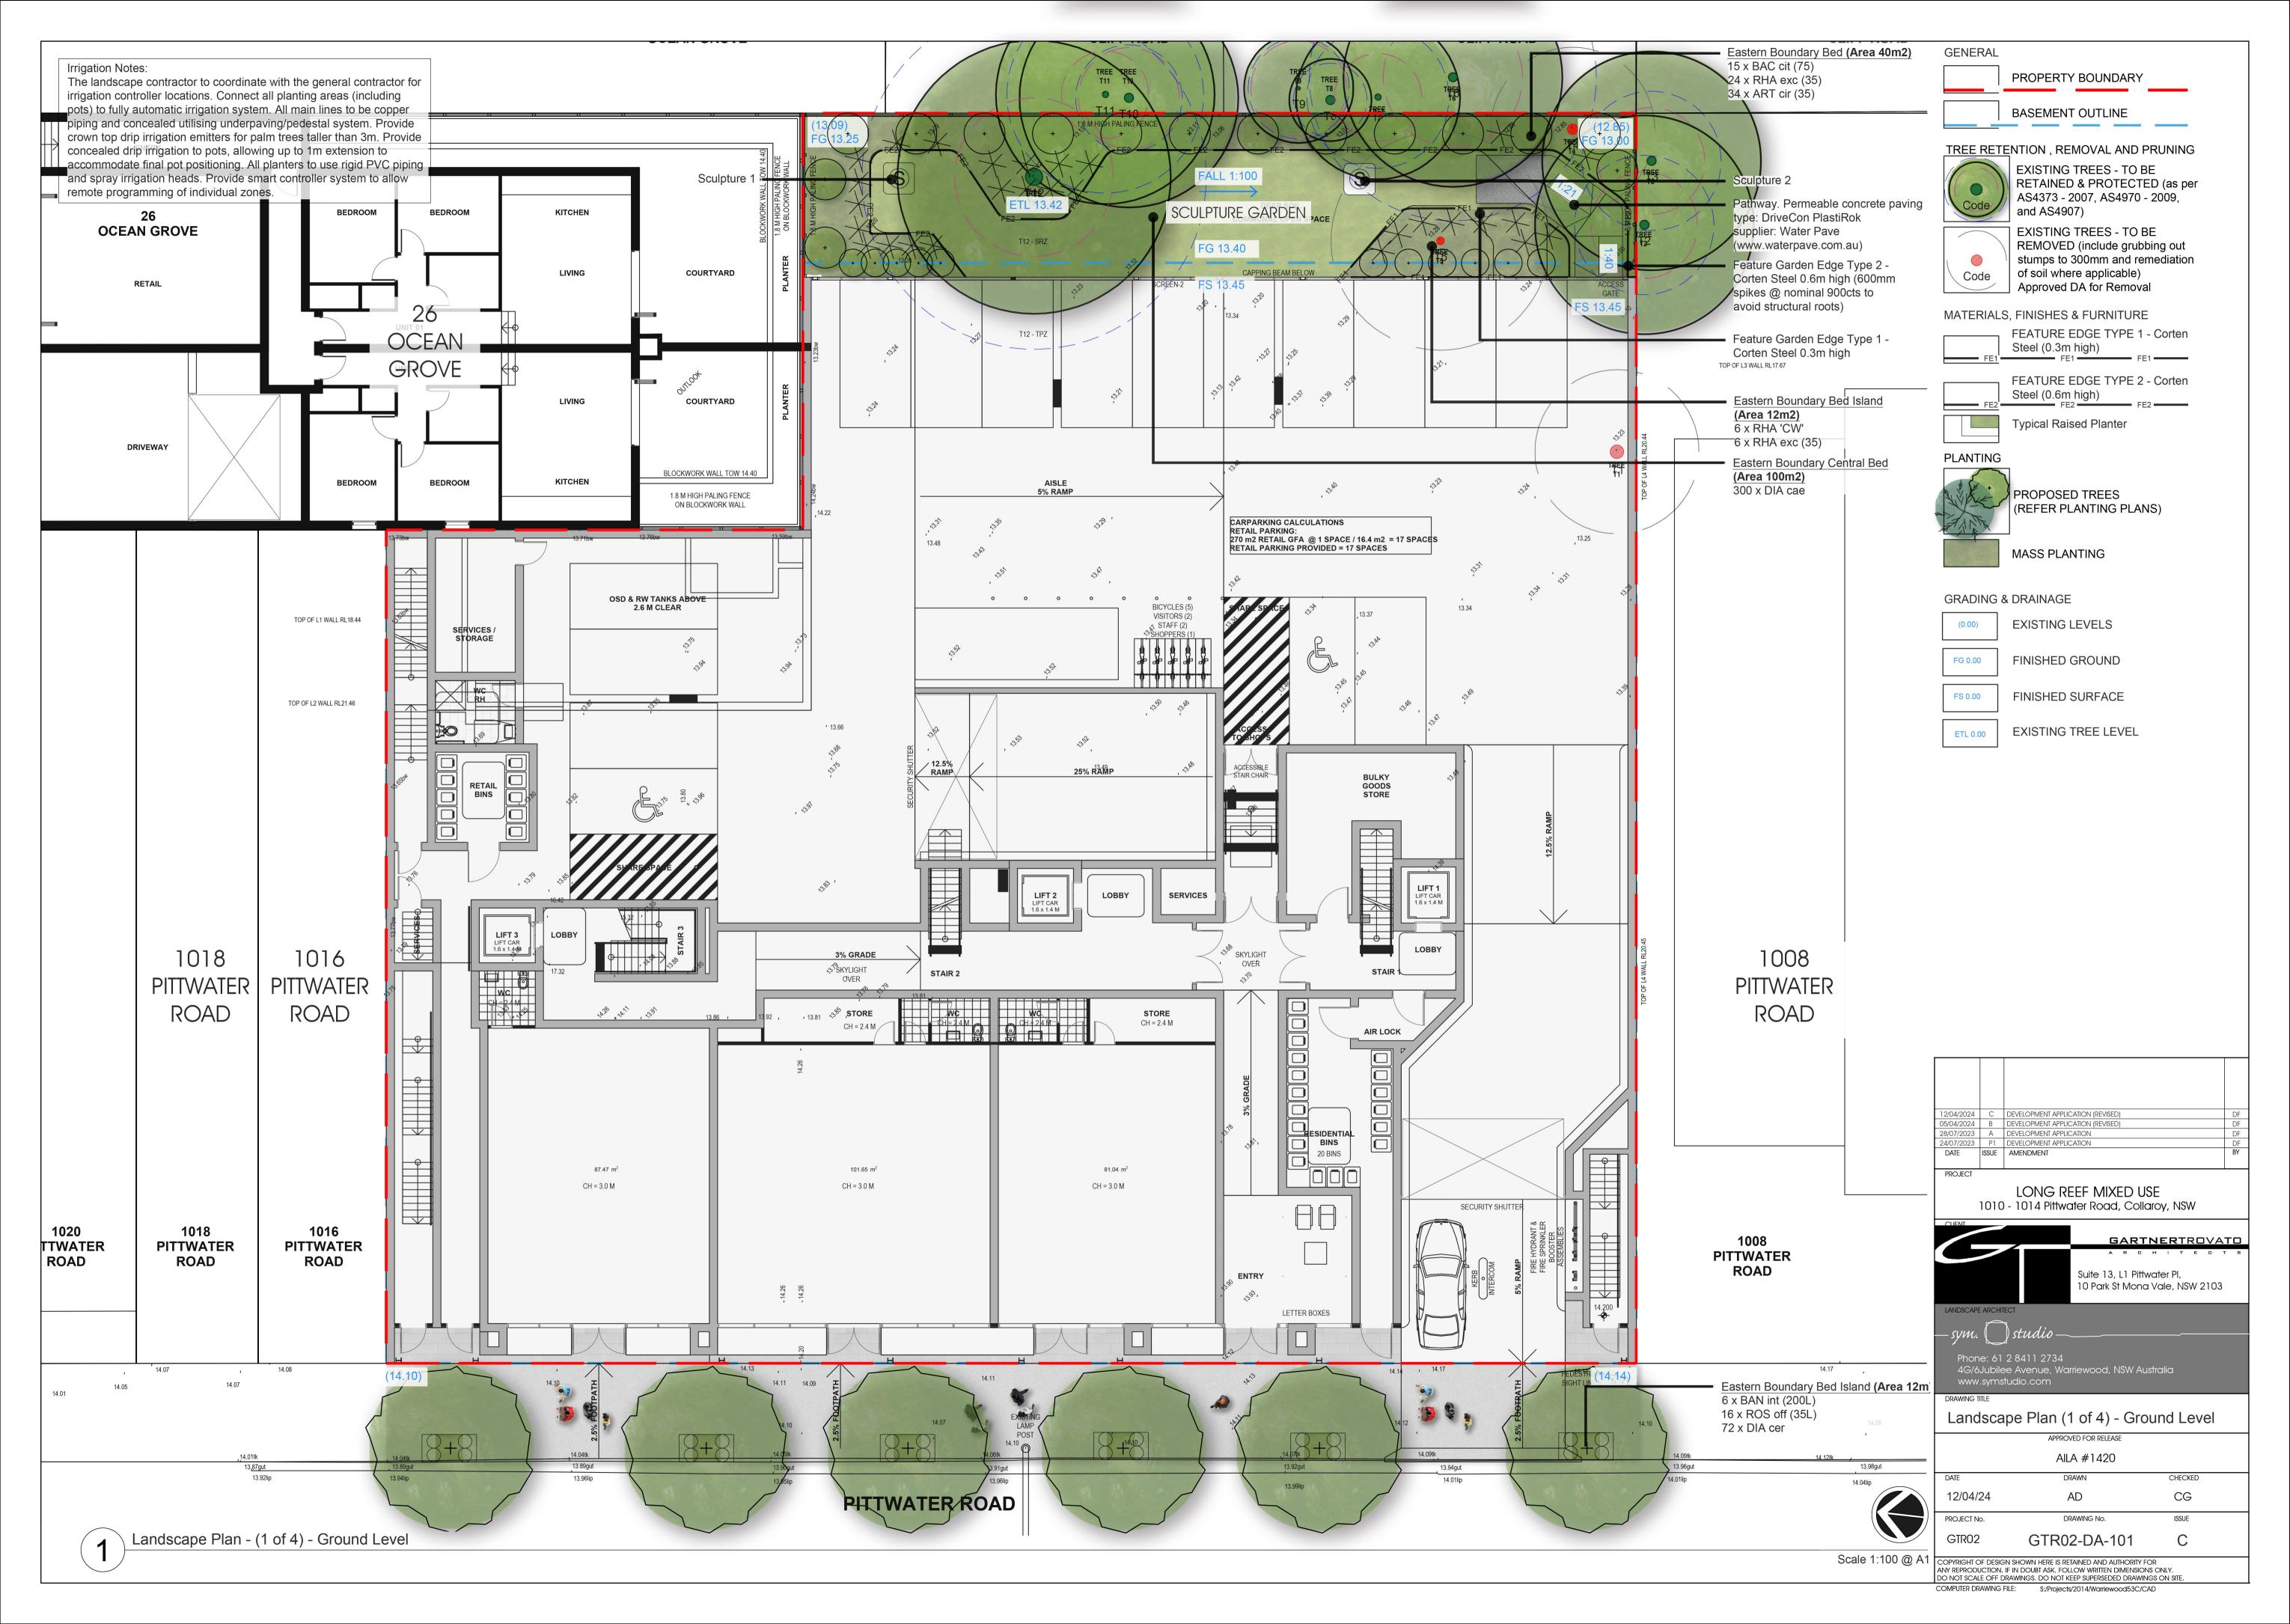

## INDICATIVE PLANT SCHEDULE

| GROUND LI                                                                                                                      | EVEL                                                                                                                                                                                                                                                                                               |                                                                                                                                                                                |                                            |                                                                             |          |                                    |
|--------------------------------------------------------------------------------------------------------------------------------|----------------------------------------------------------------------------------------------------------------------------------------------------------------------------------------------------------------------------------------------------------------------------------------------------|--------------------------------------------------------------------------------------------------------------------------------------------------------------------------------|--------------------------------------------|-----------------------------------------------------------------------------|----------|------------------------------------|
| Abbreviation <b>Frees</b>                                                                                                      | Botanical Name                                                                                                                                                                                                                                                                                     | Common Name                                                                                                                                                                    | Mature<br>Height (m)                       | Pot Size                                                                    | Qty      | Comments                           |
| BAC cit (75)                                                                                                                   | Backhousia citriodora                                                                                                                                                                                                                                                                              | Lemon Myrtle                                                                                                                                                                   | 4-6                                        | 75L                                                                         | 15       |                                    |
| BAN int (200)                                                                                                                  | Banksia integrifolia                                                                                                                                                                                                                                                                               | Coast Banksia                                                                                                                                                                  | 4-6                                        | 200L                                                                        |          | Min. Caliber 70mm, clear stem 2.0m |
|                                                                                                                                |                                                                                                                                                                                                                                                                                                    |                                                                                                                                                                                |                                            |                                                                             |          |                                    |
| hrubs                                                                                                                          |                                                                                                                                                                                                                                                                                                    |                                                                                                                                                                                |                                            |                                                                             |          |                                    |
| RHA CW                                                                                                                         | Rhaphiolepis indica 'Cosmic White'                                                                                                                                                                                                                                                                 | Indian Hawthorn                                                                                                                                                                | 2                                          | 200mm                                                                       |          |                                    |
| ROS off                                                                                                                        | Rosmarinus officinalis                                                                                                                                                                                                                                                                             | Rosemary                                                                                                                                                                       | 2                                          | 140mm                                                                       |          |                                    |
| Accents                                                                                                                        |                                                                                                                                                                                                                                                                                                    |                                                                                                                                                                                |                                            |                                                                             |          |                                    |
| ART cir                                                                                                                        | Arthropodium cirratum                                                                                                                                                                                                                                                                              | Ranga Lily                                                                                                                                                                     | 0.6                                        | 200mm                                                                       |          |                                    |
| RHA exc (35)                                                                                                                   | Rhapis excelsa                                                                                                                                                                                                                                                                                     | The Lady Palm                                                                                                                                                                  | 4                                          | 35L                                                                         |          |                                    |
| (00)                                                                                                                           | This exected                                                                                                                                                                                                                                                                                       | This Lady Famil                                                                                                                                                                |                                            | 002                                                                         |          |                                    |
| Grasses & Gr                                                                                                                   | oundcovers                                                                                                                                                                                                                                                                                         |                                                                                                                                                                                |                                            |                                                                             |          |                                    |
| DIA cae                                                                                                                        | Dianella caerula                                                                                                                                                                                                                                                                                   | Paroo Lily                                                                                                                                                                     | 0.5                                        | Tube                                                                        |          |                                    |
|                                                                                                                                |                                                                                                                                                                                                                                                                                                    |                                                                                                                                                                                |                                            |                                                                             |          |                                    |
| EVEL 1                                                                                                                         | 1                                                                                                                                                                                                                                                                                                  |                                                                                                                                                                                | 1                                          |                                                                             |          |                                    |
| Abbreviation                                                                                                                   | Botanical Name                                                                                                                                                                                                                                                                                     | Common Name                                                                                                                                                                    | Mature<br>Height (m)                       | Pot Size                                                                    | Qty      | Comments                           |
| rees                                                                                                                           |                                                                                                                                                                                                                                                                                                    |                                                                                                                                                                                | r leight (III)                             |                                                                             |          |                                    |
| ELA ret                                                                                                                        | Elaeocarpus reticulatus 'Primma Donna'                                                                                                                                                                                                                                                             | Blueberry Ash                                                                                                                                                                  | 8                                          | 75L                                                                         | 6        |                                    |
| ELA ret (100)                                                                                                                  | Elaeocarpus reticulatus 'Primma Donna'                                                                                                                                                                                                                                                             | •                                                                                                                                                                              | 8                                          | 100L                                                                        | 3        |                                    |
| 1 6                                                                                                                            | Howea forsteriana                                                                                                                                                                                                                                                                                  | Kentia palm                                                                                                                                                                    | 12-15                                      | -                                                                           |          | Clear stem 2.0m high               |
|                                                                                                                                | Howea forsteriana                                                                                                                                                                                                                                                                                  | Kentia palm                                                                                                                                                                    | 12-15                                      | -                                                                           |          | Clear stem 4.0m high               |
| - ()                                                                                                                           |                                                                                                                                                                                                                                                                                                    | '                                                                                                                                                                              |                                            |                                                                             |          |                                    |
| hrubs                                                                                                                          |                                                                                                                                                                                                                                                                                                    |                                                                                                                                                                                | •                                          |                                                                             |          |                                    |
| MIC fig                                                                                                                        | Michellia figo                                                                                                                                                                                                                                                                                     | Port Wine Magonolia                                                                                                                                                            | 3                                          | 200mm                                                                       |          |                                    |
| RHA CW                                                                                                                         | Rhaphiolepis indica 'Cosmic White'                                                                                                                                                                                                                                                                 | Indian Hawthorn                                                                                                                                                                | 2                                          | 200mm                                                                       |          |                                    |
| RHA OP                                                                                                                         | Rhaphiolepis indica 'Oriental Pearl'                                                                                                                                                                                                                                                               | Indian Hawthorn                                                                                                                                                                | 1                                          | 200mm                                                                       |          |                                    |
|                                                                                                                                |                                                                                                                                                                                                                                                                                                    |                                                                                                                                                                                |                                            |                                                                             |          |                                    |
| Accents                                                                                                                        | Alcontons in a stall   ID                                                                                                                                                                                                                                                                          | Improvide December 2                                                                                                                                                           |                                            | 465                                                                         |          |                                    |
| ALA imp                                                                                                                        | Alcantarea imperialis 'Ruby'                                                                                                                                                                                                                                                                       | Imperial Bromilliad                                                                                                                                                            | 1.5-3                                      | 400mm                                                                       |          |                                    |
| ALA imp (400)                                                                                                                  |                                                                                                                                                                                                                                                                                                    | Imperial Bromilliad                                                                                                                                                            | 1.5-3                                      | 400mm                                                                       |          |                                    |
| ART cir                                                                                                                        | Arthropodium cirratum                                                                                                                                                                                                                                                                              | Ranga Lily                                                                                                                                                                     | 0.6                                        | 200mm                                                                       |          |                                    |
| RHA exc<br>STR nic                                                                                                             | Rhapis excelsa Strelitzia nicolai                                                                                                                                                                                                                                                                  | The Lady Palm<br>Giant White Bird of Paradise                                                                                                                                  | 6                                          | 300mm<br>45L                                                                |          |                                    |
| TIXTIIC                                                                                                                        | Oli Gilizia Hicolai                                                                                                                                                                                                                                                                                | Ciant write bild of Paradise                                                                                                                                                   | 6                                          | 40L                                                                         |          |                                    |
| erns                                                                                                                           |                                                                                                                                                                                                                                                                                                    |                                                                                                                                                                                |                                            |                                                                             |          |                                    |
| CYA coo (1m)                                                                                                                   | Cyathea cooperi                                                                                                                                                                                                                                                                                    | Australian Tree Fern                                                                                                                                                           | 12                                         | -                                                                           |          | Clear stem 1.0m high               |
|                                                                                                                                |                                                                                                                                                                                                                                                                                                    |                                                                                                                                                                                |                                            |                                                                             |          |                                    |
| Grasses & Gr                                                                                                                   |                                                                                                                                                                                                                                                                                                    |                                                                                                                                                                                |                                            |                                                                             |          |                                    |
| DIA cae                                                                                                                        | Dianella caerula 'producta'                                                                                                                                                                                                                                                                        | Paroo Lily                                                                                                                                                                     | 0.5                                        | Tube                                                                        |          |                                    |
| SAR rad                                                                                                                        | Gardenia augusta 'Redican'                                                                                                                                                                                                                                                                         | Gardenia                                                                                                                                                                       | 0.5                                        | 200mm                                                                       |          |                                    |
| HOS sp.                                                                                                                        | Hosta species                                                                                                                                                                                                                                                                                      | Hosta                                                                                                                                                                          | 0.3                                        | 200mm                                                                       |          |                                    |
| JUN con                                                                                                                        | Juniperus conferta                                                                                                                                                                                                                                                                                 | Japanese Shore Juniper                                                                                                                                                         | 0.3                                        | 200mm                                                                       |          |                                    |
| ROS P                                                                                                                          | Rosmarinus officinalis 'Prostratus'                                                                                                                                                                                                                                                                | Creeping Rosemary                                                                                                                                                              | 0.3                                        | 140mm                                                                       |          |                                    |
| EVEL 2                                                                                                                         |                                                                                                                                                                                                                                                                                                    |                                                                                                                                                                                |                                            |                                                                             |          |                                    |
|                                                                                                                                | 1                                                                                                                                                                                                                                                                                                  |                                                                                                                                                                                | Mature                                     |                                                                             |          |                                    |
| Abbreviation                                                                                                                   | Botanical Name                                                                                                                                                                                                                                                                                     | Common Name                                                                                                                                                                    | Height (m)                                 | Pot Size                                                                    | Qty      | Comments                           |
| hrubs                                                                                                                          | •                                                                                                                                                                                                                                                                                                  |                                                                                                                                                                                | , ,                                        |                                                                             |          |                                    |
| _EU gal 'PH'                                                                                                                   | Leucadendron galpinii 'Purple Haze'                                                                                                                                                                                                                                                                | Sugar Bush                                                                                                                                                                     | 1.5                                        | 300mm                                                                       |          |                                    |
| RHA OP                                                                                                                         | Rhaphiolepis indica 'Oriental Pearl'                                                                                                                                                                                                                                                               | Indian Hawthorn                                                                                                                                                                | 1                                          | 200mm                                                                       |          |                                    |
| 2                                                                                                                              |                                                                                                                                                                                                                                                                                                    |                                                                                                                                                                                |                                            |                                                                             |          |                                    |
| Grasses & Gre                                                                                                                  | AND ATTEMPT OF THE PARTY AND AND AND AND                                                                                                                                                                                                                                                           | Crooning Bosomer                                                                                                                                                               | 0.0                                        | 140                                                                         |          |                                    |
| ROS P                                                                                                                          | Rosmarinus officinalis 'Prostratus'                                                                                                                                                                                                                                                                | Creeping Rosemary                                                                                                                                                              | 0.3                                        | 140mm                                                                       |          |                                    |
| EVEL 3                                                                                                                         |                                                                                                                                                                                                                                                                                                    |                                                                                                                                                                                |                                            |                                                                             |          |                                    |
|                                                                                                                                | 5                                                                                                                                                                                                                                                                                                  | 2                                                                                                                                                                              | Mature                                     | D : 6:                                                                      | <u> </u> | 2                                  |
| Abbreviation                                                                                                                   | Botanical Name                                                                                                                                                                                                                                                                                     | Common Name                                                                                                                                                                    | Height (m)                                 | Pot Size                                                                    | Qty      | Comments                           |
| Shrubs                                                                                                                         |                                                                                                                                                                                                                                                                                                    |                                                                                                                                                                                |                                            |                                                                             |          |                                    |
| 3AN spi (35)                                                                                                                   | Banksia spinulosa                                                                                                                                                                                                                                                                                  | Hairpin banksia                                                                                                                                                                | 1-3                                        | 45L                                                                         |          |                                    |
| DITA OVA                                                                                                                       | Rhaphiolepis indica 'Cosmic White'                                                                                                                                                                                                                                                                 | Indian Hawthorn                                                                                                                                                                | 0.6                                        | 200mm                                                                       |          |                                    |
|                                                                                                                                |                                                                                                                                                                                                                                                                                                    |                                                                                                                                                                                |                                            | 75L                                                                         |          |                                    |
|                                                                                                                                | Thysanolaena maxima                                                                                                                                                                                                                                                                                | Tiger grass                                                                                                                                                                    | 2                                          |                                                                             |          |                                    |
| HY max                                                                                                                         |                                                                                                                                                                                                                                                                                                    | Tiger grass                                                                                                                                                                    | 2                                          |                                                                             |          |                                    |
| HY max                                                                                                                         | Thysanolaena maxima                                                                                                                                                                                                                                                                                |                                                                                                                                                                                | 2                                          | 451                                                                         |          |                                    |
| HY max Accents OOR exc (45)                                                                                                    | Thysanolaena maxima  Doryanthes excelsa                                                                                                                                                                                                                                                            | Gymea Lily                                                                                                                                                                     | 2                                          | 45L                                                                         |          |                                    |
| Accents OR exc (45) OR exc (75)                                                                                                | Thysanolaena maxima  Doryanthes excelsa  Doryanthes excelsa                                                                                                                                                                                                                                        | Gymea Lily<br>Gymea Lily                                                                                                                                                       | 2 2                                        | 75L                                                                         |          |                                    |
| HY max  Accents  OR exc (45) OR exc (75)  AV den                                                                               | Thysanolaena maxima  Doryanthes excelsa  Doryanthes excelsa  Lavandula dentata                                                                                                                                                                                                                     | Gymea Lily<br>Gymea Lily<br>French lavender                                                                                                                                    | 2 2 0.6                                    | 75L<br>300mm                                                                |          |                                    |
| Ccents OR exc (45) OR exc (75) AV den                                                                                          | Thysanolaena maxima  Doryanthes excelsa  Doryanthes excelsa                                                                                                                                                                                                                                        | Gymea Lily<br>Gymea Lily                                                                                                                                                       | 2<br>2<br>2<br>0.6<br>1-1.5                | 75L                                                                         |          |                                    |
| CHY max  Accents  OOR exc (45)  OOR exc (75)  AV den  SAL leu                                                                  | Thysanolaena maxima  Doryanthes excelsa Doryanthes excelsa Lavandula dentata Salvia leucantha                                                                                                                                                                                                      | Gymea Lily<br>Gymea Lily<br>French lavender                                                                                                                                    |                                            | 75L<br>300mm                                                                |          |                                    |
| CHY max  Accents  OOR exc (45)  OOR exc (75)  AV den  SAL leu  Grasses & Gro                                                   | Thysanolaena maxima  Doryanthes excelsa Doryanthes excelsa Lavandula dentata Salvia leucantha  oundcovers                                                                                                                                                                                          | Gymea Lily<br>Gymea Lily<br>French lavender<br>Salvia Mexican Sage                                                                                                             | 1-1.5                                      | 75L<br>300mm                                                                |          |                                    |
| OOR exc (75) LAV den SAL leu  Grasses & Gre BRA BD                                                                             | Thysanolaena maxima  Doryanthes excelsa Doryanthes excelsa Lavandula dentata Salvia leucantha  oundcovers  Brachyscome multifida 'Break of Day'                                                                                                                                                    | Gymea Lily Gymea Lily French lavender Salvia Mexican Sage Cut Leaf Daisy                                                                                                       |                                            | 75L<br>300mm<br>140mm                                                       |          |                                    |
| THY max  Accents  DOR exc (45)  DOR exc (75)  AV den  SAL leu  Grasses & Gro                                                   | Thysanolaena maxima  Doryanthes excelsa Doryanthes excelsa Lavandula dentata Salvia leucantha  oundcovers Brachyscome multifida 'Break of Day' Carex appressa                                                                                                                                      | Gymea Lily Gymea Lily French lavender Salvia Mexican Sage  Cut Leaf Daisy Tall Sage                                                                                            | 0.5<br>0.4                                 | 75L<br>300mm<br>140mm                                                       |          |                                    |
| THY max  Accents  DOR exc (45)  DOR exc (75)  AV den  SAL leu  Grasses & Gre  BRA BD  CAR app                                  | Thysanolaena maxima  Doryanthes excelsa Doryanthes excelsa Lavandula dentata Salvia leucantha  oundcovers  Brachyscome multifida 'Break of Day' Carex appressa Dianella caerula 'producta'                                                                                                         | Gymea Lily Gymea Lily French lavender Salvia Mexican Sage  Cut Leaf Daisy Tall Sage Paroo Lily                                                                                 | 1-1.5                                      | 75L<br>300mm<br>140mm<br>140mm                                              |          |                                    |
| Accents DOR exc (45) DOR exc (75) AV den SAL leu  Grasses & Gre BRA BD CAR app DIA cae                                         | Thysanolaena maxima  Doryanthes excelsa Doryanthes excelsa Lavandula dentata Salvia leucantha  oundcovers Brachyscome multifida 'Break of Day' Carex appressa                                                                                                                                      | Gymea Lily Gymea Lily French lavender Salvia Mexican Sage  Cut Leaf Daisy Tall Sage Paroo Lily Silver Kidney Creeper                                                           | 0.5<br>0.4<br>0.5                          | 75L<br>300mm<br>140mm<br>140mm<br>140mm<br>Tube                             |          |                                    |
| Accents DOR exc (45) DOR exc (75) AV den SAL leu  Grasses & Gre BRA BD CAR app DIA cae DIC SF                                  | Thysanolaena maxima  Doryanthes excelsa Doryanthes excelsa Lavandula dentata Salvia leucantha  oundcovers Brachyscome multifida 'Break of Day' Carex appressa Dianella caerula 'producta' Dichondra argentea 'Silver Falls'                                                                        | Gymea Lily Gymea Lily French lavender Salvia Mexican Sage  Cut Leaf Daisy Tall Sage Paroo Lily Silver Kidney Creeper Japanese Shore Juniper                                    | 0.5<br>0.4<br>0.5<br>0.3                   | 75L<br>300mm<br>140mm<br>140mm<br>140mm<br>Tube<br>140mm                    |          |                                    |
| CHY max  Accents  DOR exc (45)  DOR exc (75)  AV den  SAL leu  Grasses & Gro  BRA BD  CAR app  DIA cae  DIC SF  JUN con  ROS P | Thysanolaena maxima  Doryanthes excelsa Doryanthes excelsa Lavandula dentata Salvia leucantha  oundcovers  Brachyscome multifida 'Break of Day' Carex appressa Dianella caerula 'producta' Dichondra argentea 'Silver Falls' Juniperus conferta                                                    | Gymea Lily Gymea Lily French lavender Salvia Mexican Sage  Cut Leaf Daisy Tall Sage Paroo Lily Silver Kidney Creeper                                                           | 0.5<br>0.4<br>0.5<br>0.3<br>0.3            | 75L<br>300mm<br>140mm<br>140mm<br>140mm<br>Tube<br>140mm<br>200mm           |          |                                    |
| Accents DOR exc (45) DOR exc (75) AV den SAL leu  Grasses & Gre BRA BD CAR app DIA cae DIC SF JUN con                          | Thysanolaena maxima  Doryanthes excelsa Doryanthes excelsa Lavandula dentata Salvia leucantha  oundcovers Brachyscome multifida 'Break of Day' Carex appressa Dianella caerula 'producta' Dichondra argentea 'Silver Falls' Juniperus conferta Rosmarinus officinalis 'Prostratus' Scaevola aemula | Gymea Lily Gymea Lily French lavender Salvia Mexican Sage  Cut Leaf Daisy Tall Sage Paroo Lily Silver Kidney Creeper Japanese Shore Juniper Creeping Rosemary                  | 0.5<br>0.4<br>0.5<br>0.3<br>0.3            | 75L<br>300mm<br>140mm<br>140mm<br>140mm<br>Tube<br>140mm<br>200mm<br>140mm  |          |                                    |
| Accents DOR exc (45) DOR exc (75) AV den SAL leu  Grasses & Gre BRA BD CAR app DIA cae DIC SF JUN con ROS P SCA aem            | Thysanolaena maxima  Doryanthes excelsa Doryanthes excelsa Lavandula dentata Salvia leucantha  oundcovers  Brachyscome multifida 'Break of Day' Carex appressa Dianella caerula 'producta' Dichondra argentea 'Silver Falls' Juniperus conferta Rosmarinus officinalis 'Prostratus'                | Gymea Lily Gymea Lily French lavender Salvia Mexican Sage  Cut Leaf Daisy Tall Sage Paroo Lily Silver Kidney Creeper Japanese Shore Juniper Creeping Rosemary Fairy Fan-flower | 0.5<br>0.4<br>0.5<br>0.3<br>0.3<br>0.4-0.5 | 75L<br>300mm<br>140mm<br>140mm<br>140mm<br>200mm<br>140mm<br>140mm<br>140mm |          |                                    |

LONG REEF MIXED USE 1010 - 1014 Pittwater Road, Collaroy, NSW

INDICATIVE PLANT SCHEDULE

APPROVED FOR RELEASE

AILA #1420 CHECKED CG AD 05/04/24 ISSUE GTR02 GTR02-DA-002

COPYRIGHT OF DESIGN SHOWN HERE IS RETAINED AND AUTHORITY FOR ANY REPRODUCTION. IF IN DOUBT ASK. FOLLOW WRITTEN DIMENSIONS ONLY. DO NOT SCALE OFF DRAWINGS. DO NOT KEEP SUPERSEDED DRAWINGS ON SITE. COMPUTER DRAWING FILE: S:/Projects/2014/Warriewood53C/CAD

Scale 1:100 @ A1

ANY REPRODUCTION. IF IN DOUBT ASK. FOLLOW WRITTEN DIMENSIONS ONLY. DO NOT SCALE OFF DRAWINGS. DO NOT KEEP SUPERSEDED DRAWINGS ON SITE. COMPUTER DRAWING FILE: S:/Projects/2014/Warriewood53C/CAD