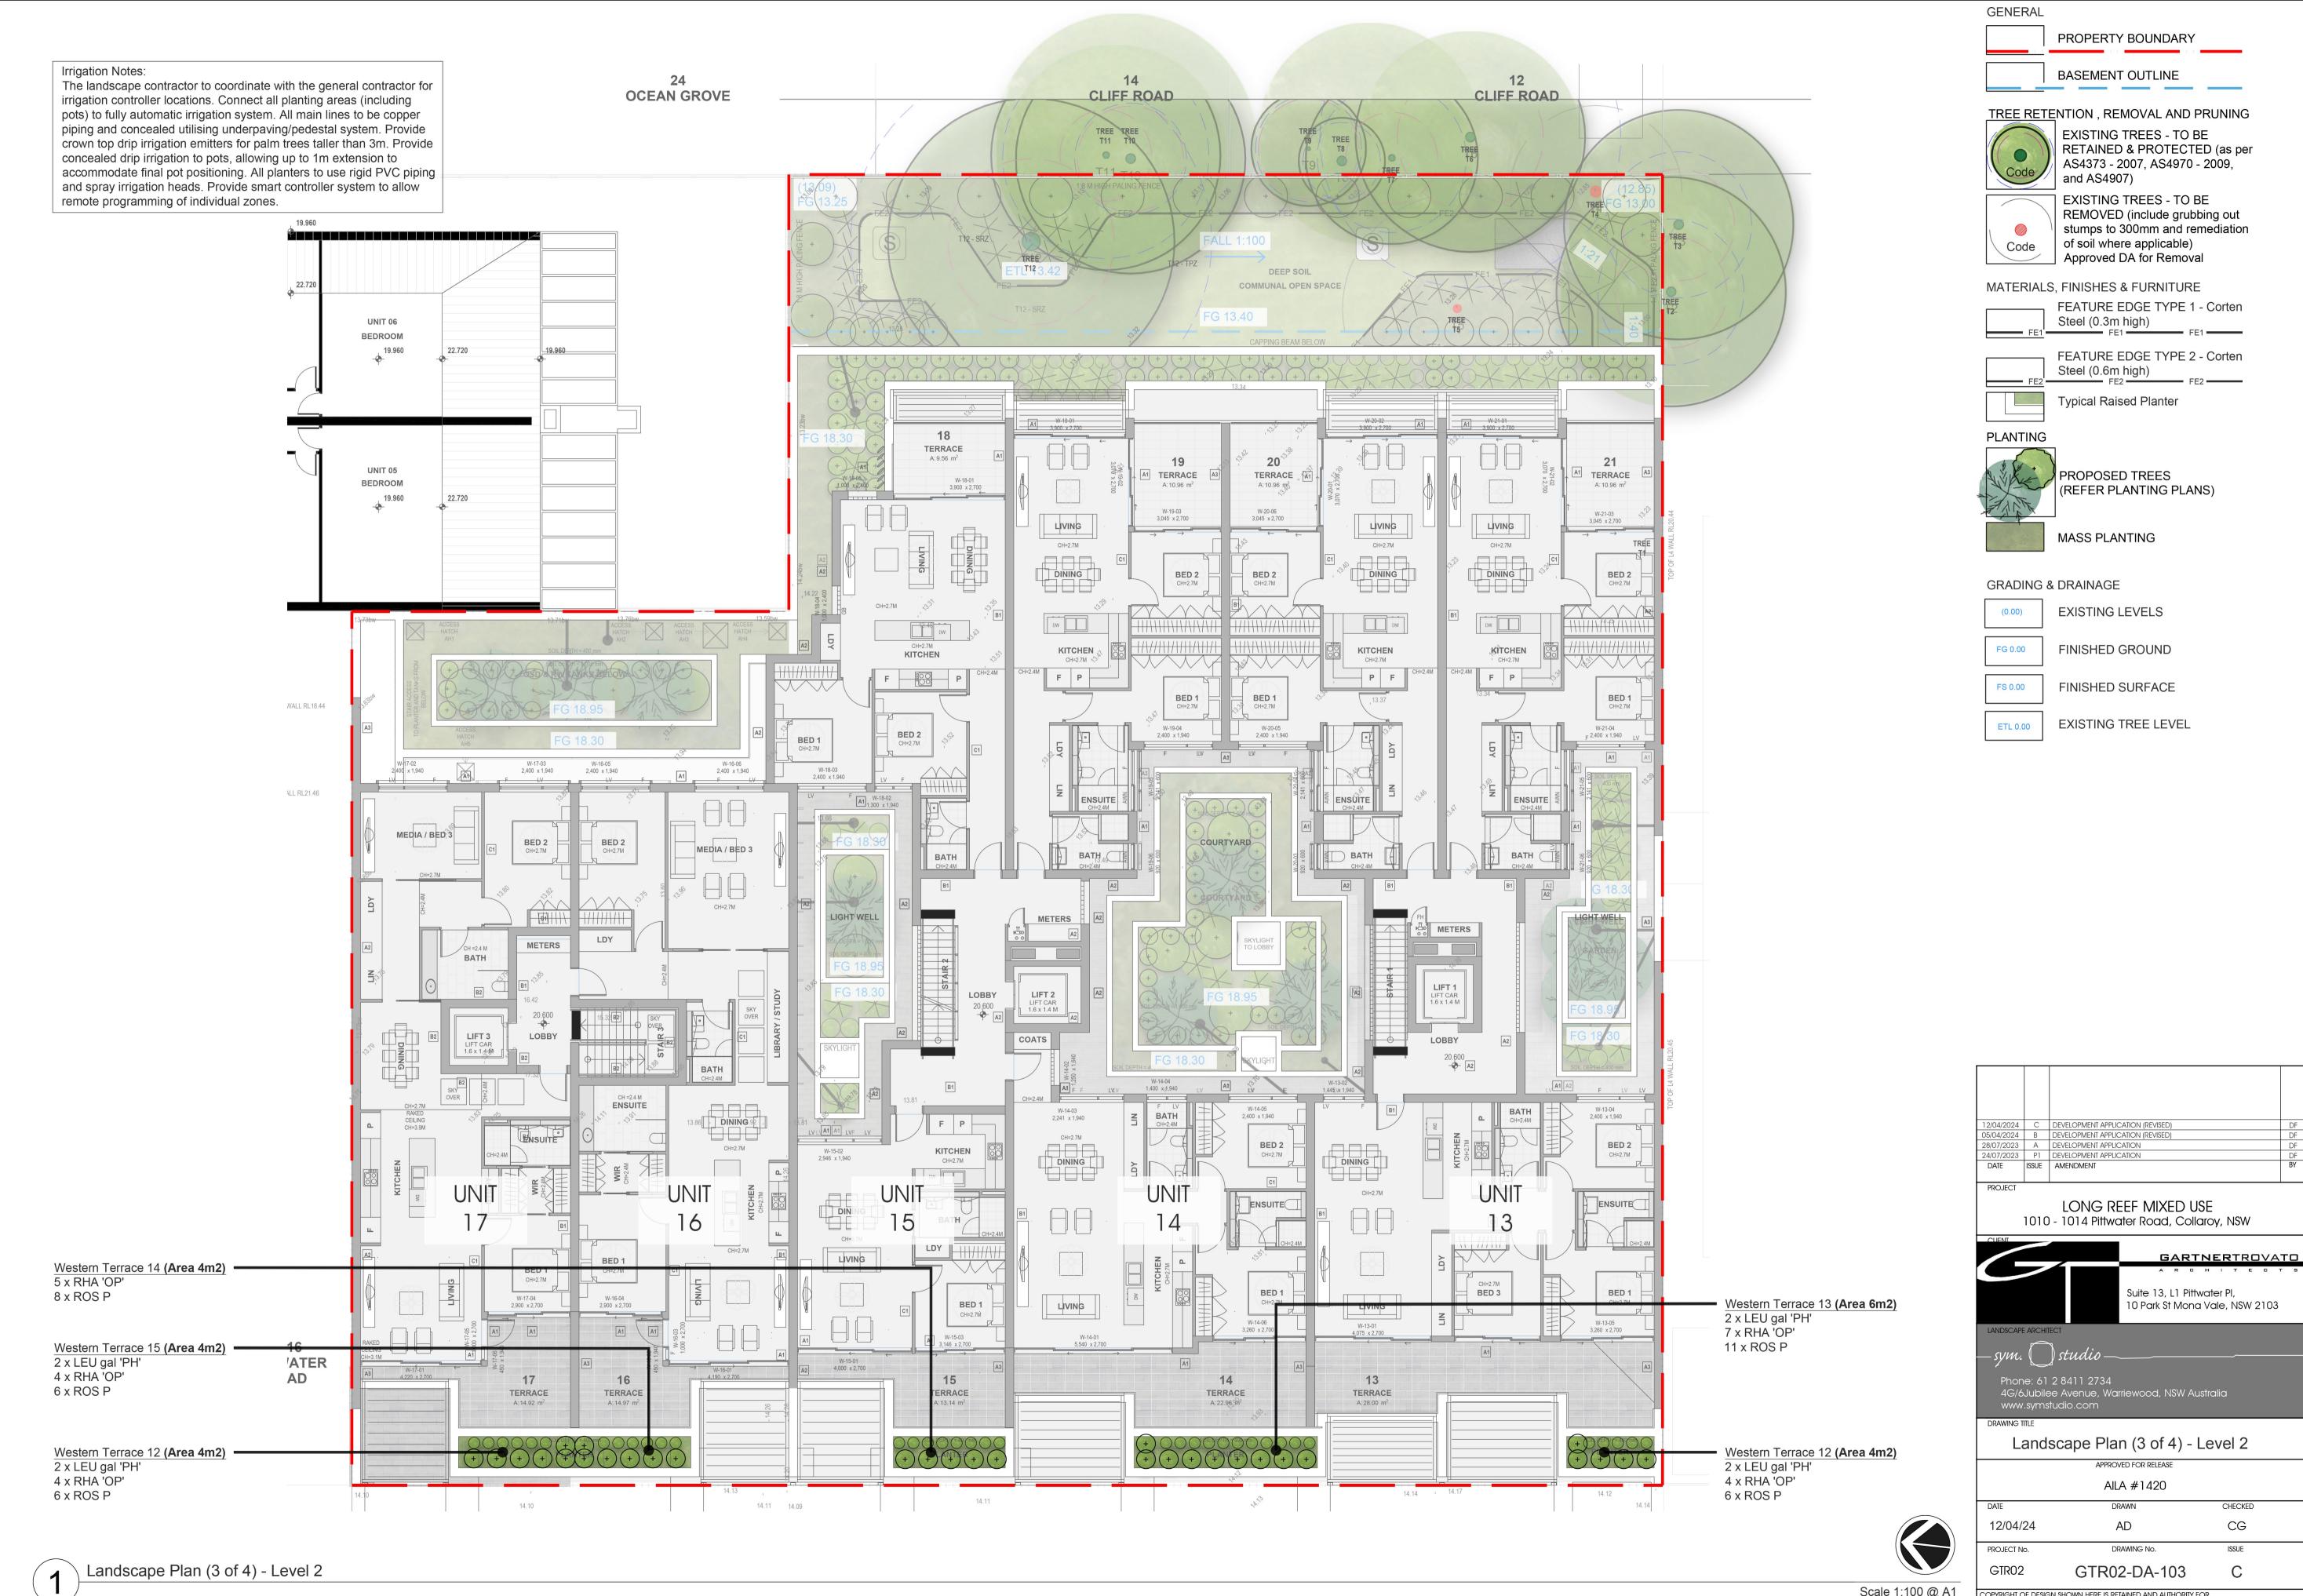

## INDICATIVE PLANT SCHEDULE

| GROUND LI                                                                                                                      | EVEL                                                                                                                                                                                                                                                                                               |                                                                                                                                                                                |                                            |                                                                             |          |                                    |
|--------------------------------------------------------------------------------------------------------------------------------|----------------------------------------------------------------------------------------------------------------------------------------------------------------------------------------------------------------------------------------------------------------------------------------------------|--------------------------------------------------------------------------------------------------------------------------------------------------------------------------------|--------------------------------------------|-----------------------------------------------------------------------------|----------|------------------------------------|
| Abbreviation <b>Frees</b>                                                                                                      | Botanical Name                                                                                                                                                                                                                                                                                     | Common Name                                                                                                                                                                    | Mature<br>Height (m)                       | Pot Size                                                                    | Qty      | Comments                           |
| BAC cit (75)                                                                                                                   | Backhousia citriodora                                                                                                                                                                                                                                                                              | Lemon Myrtle                                                                                                                                                                   | 4-6                                        | 75L                                                                         | 15       |                                    |
| BAN int (200)                                                                                                                  | Banksia integrifolia                                                                                                                                                                                                                                                                               | Coast Banksia                                                                                                                                                                  | 4-6                                        | 200L                                                                        |          | Min. Caliber 70mm, clear stem 2.0m |
|                                                                                                                                |                                                                                                                                                                                                                                                                                                    |                                                                                                                                                                                |                                            |                                                                             |          |                                    |
| hrubs                                                                                                                          |                                                                                                                                                                                                                                                                                                    |                                                                                                                                                                                |                                            |                                                                             |          |                                    |
| RHA CW                                                                                                                         | Rhaphiolepis indica 'Cosmic White'                                                                                                                                                                                                                                                                 | Indian Hawthorn                                                                                                                                                                | 2                                          | 200mm                                                                       |          |                                    |
| ROS off                                                                                                                        | Rosmarinus officinalis                                                                                                                                                                                                                                                                             | Rosemary                                                                                                                                                                       | 2                                          | 140mm                                                                       |          |                                    |
| Accents                                                                                                                        |                                                                                                                                                                                                                                                                                                    |                                                                                                                                                                                |                                            |                                                                             |          |                                    |
| ART cir                                                                                                                        | Arthropodium cirratum                                                                                                                                                                                                                                                                              | Ranga Lily                                                                                                                                                                     | 0.6                                        | 200mm                                                                       |          |                                    |
| RHA exc (35)                                                                                                                   | Rhapis excelsa                                                                                                                                                                                                                                                                                     | The Lady Palm                                                                                                                                                                  | 4                                          | 35L                                                                         |          |                                    |
| (00)                                                                                                                           | This exected                                                                                                                                                                                                                                                                                       | This Lady Famil                                                                                                                                                                |                                            | 002                                                                         |          |                                    |
| Grasses & Gr                                                                                                                   | oundcovers                                                                                                                                                                                                                                                                                         |                                                                                                                                                                                |                                            |                                                                             |          |                                    |
| DIA cae                                                                                                                        | Dianella caerula                                                                                                                                                                                                                                                                                   | Paroo Lily                                                                                                                                                                     | 0.5                                        | Tube                                                                        |          |                                    |
|                                                                                                                                |                                                                                                                                                                                                                                                                                                    |                                                                                                                                                                                |                                            |                                                                             |          |                                    |
| EVEL 1                                                                                                                         | 1                                                                                                                                                                                                                                                                                                  |                                                                                                                                                                                | 1                                          |                                                                             |          |                                    |
| Abbreviation                                                                                                                   | Botanical Name                                                                                                                                                                                                                                                                                     | Common Name                                                                                                                                                                    | Mature<br>Height (m)                       | Pot Size                                                                    | Qty      | Comments                           |
| rees                                                                                                                           |                                                                                                                                                                                                                                                                                                    |                                                                                                                                                                                | r leight (III)                             |                                                                             |          |                                    |
| ELA ret                                                                                                                        | Elaeocarpus reticulatus 'Primma Donna'                                                                                                                                                                                                                                                             | Blueberry Ash                                                                                                                                                                  | 8                                          | 75L                                                                         | 6        |                                    |
| ELA ret (100)                                                                                                                  | Elaeocarpus reticulatus 'Primma Donna'                                                                                                                                                                                                                                                             | •                                                                                                                                                                              | 8                                          | 100L                                                                        | 3        |                                    |
| 1 6                                                                                                                            | Howea forsteriana                                                                                                                                                                                                                                                                                  | Kentia palm                                                                                                                                                                    | 12-15                                      | -                                                                           |          | Clear stem 2.0m high               |
|                                                                                                                                | Howea forsteriana                                                                                                                                                                                                                                                                                  | Kentia palm                                                                                                                                                                    | 12-15                                      | -                                                                           |          | Clear stem 4.0m high               |
| - ()                                                                                                                           |                                                                                                                                                                                                                                                                                                    | '                                                                                                                                                                              |                                            |                                                                             |          |                                    |
| hrubs                                                                                                                          |                                                                                                                                                                                                                                                                                                    |                                                                                                                                                                                | •                                          |                                                                             |          |                                    |
| MIC fig                                                                                                                        | Michellia figo                                                                                                                                                                                                                                                                                     | Port Wine Magonolia                                                                                                                                                            | 3                                          | 200mm                                                                       |          |                                    |
| RHA CW                                                                                                                         | Rhaphiolepis indica 'Cosmic White'                                                                                                                                                                                                                                                                 | Indian Hawthorn                                                                                                                                                                | 2                                          | 200mm                                                                       |          |                                    |
| RHA OP                                                                                                                         | Rhaphiolepis indica 'Oriental Pearl'                                                                                                                                                                                                                                                               | Indian Hawthorn                                                                                                                                                                | 1                                          | 200mm                                                                       |          |                                    |
|                                                                                                                                |                                                                                                                                                                                                                                                                                                    |                                                                                                                                                                                |                                            |                                                                             |          |                                    |
| Accents                                                                                                                        | Alcontons in a stall   ID                                                                                                                                                                                                                                                                          | Improvide December 2                                                                                                                                                           |                                            | 465                                                                         |          |                                    |
| ALA imp                                                                                                                        | Alcantarea imperialis 'Ruby'                                                                                                                                                                                                                                                                       | Imperial Bromilliad                                                                                                                                                            | 1.5-3                                      | 400mm                                                                       |          |                                    |
| ALA imp (400)                                                                                                                  |                                                                                                                                                                                                                                                                                                    | Imperial Bromilliad                                                                                                                                                            | 1.5-3                                      | 400mm                                                                       |          |                                    |
| ART cir                                                                                                                        | Arthropodium cirratum                                                                                                                                                                                                                                                                              | Ranga Lily                                                                                                                                                                     | 0.6                                        | 200mm                                                                       |          |                                    |
| RHA exc<br>STR nic                                                                                                             | Rhapis excelsa Strelitzia nicolai                                                                                                                                                                                                                                                                  | The Lady Palm<br>Giant White Bird of Paradise                                                                                                                                  | 6                                          | 300mm<br>45L                                                                |          |                                    |
| TIXTIIC                                                                                                                        | Oli Gilizia Hicolai                                                                                                                                                                                                                                                                                | Ciant write bild of Paradise                                                                                                                                                   | 6                                          | 40L                                                                         |          |                                    |
| erns                                                                                                                           |                                                                                                                                                                                                                                                                                                    |                                                                                                                                                                                |                                            |                                                                             |          |                                    |
| CYA coo (1m)                                                                                                                   | Cyathea cooperi                                                                                                                                                                                                                                                                                    | Australian Tree Fern                                                                                                                                                           | 12                                         | -                                                                           |          | Clear stem 1.0m high               |
|                                                                                                                                |                                                                                                                                                                                                                                                                                                    |                                                                                                                                                                                |                                            |                                                                             |          |                                    |
| Grasses & Gr                                                                                                                   |                                                                                                                                                                                                                                                                                                    |                                                                                                                                                                                |                                            |                                                                             |          |                                    |
| DIA cae                                                                                                                        | Dianella caerula 'producta'                                                                                                                                                                                                                                                                        | Paroo Lily                                                                                                                                                                     | 0.5                                        | Tube                                                                        |          |                                    |
| SAR rad                                                                                                                        | Gardenia augusta 'Redican'                                                                                                                                                                                                                                                                         | Gardenia                                                                                                                                                                       | 0.5                                        | 200mm                                                                       |          |                                    |
| HOS sp.                                                                                                                        | Hosta species                                                                                                                                                                                                                                                                                      | Hosta                                                                                                                                                                          | 0.3                                        | 200mm                                                                       |          |                                    |
| JUN con                                                                                                                        | Juniperus conferta                                                                                                                                                                                                                                                                                 | Japanese Shore Juniper                                                                                                                                                         | 0.3                                        | 200mm                                                                       |          |                                    |
| ROS P                                                                                                                          | Rosmarinus officinalis 'Prostratus'                                                                                                                                                                                                                                                                | Creeping Rosemary                                                                                                                                                              | 0.3                                        | 140mm                                                                       |          |                                    |
| EVEL 2                                                                                                                         |                                                                                                                                                                                                                                                                                                    |                                                                                                                                                                                |                                            |                                                                             |          |                                    |
|                                                                                                                                | 1                                                                                                                                                                                                                                                                                                  |                                                                                                                                                                                | Mature                                     |                                                                             |          |                                    |
| Abbreviation                                                                                                                   | Botanical Name                                                                                                                                                                                                                                                                                     | Common Name                                                                                                                                                                    | Height (m)                                 | Pot Size                                                                    | Qty      | Comments                           |
| hrubs                                                                                                                          | •                                                                                                                                                                                                                                                                                                  |                                                                                                                                                                                | , ,                                        |                                                                             |          |                                    |
| _EU gal 'PH'                                                                                                                   | Leucadendron galpinii 'Purple Haze'                                                                                                                                                                                                                                                                | Sugar Bush                                                                                                                                                                     | 1.5                                        | 300mm                                                                       |          |                                    |
| RHA OP                                                                                                                         | Rhaphiolepis indica 'Oriental Pearl'                                                                                                                                                                                                                                                               | Indian Hawthorn                                                                                                                                                                | 1                                          | 200mm                                                                       |          |                                    |
| 2                                                                                                                              |                                                                                                                                                                                                                                                                                                    |                                                                                                                                                                                |                                            |                                                                             |          |                                    |
| Grasses & Gre                                                                                                                  | AND ATTEMPT OF THE PARTY AND AND AND AND                                                                                                                                                                                                                                                           | Crooning Bosomer                                                                                                                                                               | 0.0                                        | 140                                                                         |          |                                    |
| ROS P                                                                                                                          | Rosmarinus officinalis 'Prostratus'                                                                                                                                                                                                                                                                | Creeping Rosemary                                                                                                                                                              | 0.3                                        | 140mm                                                                       |          |                                    |
| EVEL 3                                                                                                                         |                                                                                                                                                                                                                                                                                                    |                                                                                                                                                                                |                                            |                                                                             |          |                                    |
|                                                                                                                                | 5                                                                                                                                                                                                                                                                                                  | 2                                                                                                                                                                              | Mature                                     | D : 6:                                                                      | <u> </u> | 2                                  |
| Abbreviation                                                                                                                   | Botanical Name                                                                                                                                                                                                                                                                                     | Common Name                                                                                                                                                                    | Height (m)                                 | Pot Size                                                                    | Qty      | Comments                           |
| Shrubs                                                                                                                         |                                                                                                                                                                                                                                                                                                    |                                                                                                                                                                                |                                            |                                                                             |          |                                    |
| 3AN spi (35)                                                                                                                   | Banksia spinulosa                                                                                                                                                                                                                                                                                  | Hairpin banksia                                                                                                                                                                | 1-3                                        | 45L                                                                         |          |                                    |
| DITA OVA                                                                                                                       | Rhaphiolepis indica 'Cosmic White'                                                                                                                                                                                                                                                                 | Indian Hawthorn                                                                                                                                                                | 0.6                                        | 200mm                                                                       |          |                                    |
|                                                                                                                                |                                                                                                                                                                                                                                                                                                    |                                                                                                                                                                                |                                            | 75L                                                                         |          |                                    |
|                                                                                                                                | Thysanolaena maxima                                                                                                                                                                                                                                                                                | Tiger grass                                                                                                                                                                    | 2                                          |                                                                             |          |                                    |
| HY max                                                                                                                         |                                                                                                                                                                                                                                                                                                    | Tiger grass                                                                                                                                                                    | 2                                          |                                                                             |          |                                    |
| HY max                                                                                                                         | Thysanolaena maxima                                                                                                                                                                                                                                                                                |                                                                                                                                                                                | 2                                          | 451                                                                         |          |                                    |
| HY max Accents OOR exc (45)                                                                                                    | Thysanolaena maxima  Doryanthes excelsa                                                                                                                                                                                                                                                            | Gymea Lily                                                                                                                                                                     | 2                                          | 45L                                                                         |          |                                    |
| Accents OR exc (45) OR exc (75)                                                                                                | Thysanolaena maxima  Doryanthes excelsa  Doryanthes excelsa                                                                                                                                                                                                                                        | Gymea Lily<br>Gymea Lily                                                                                                                                                       | 2 2                                        | 75L                                                                         |          |                                    |
| HY max  Accents  OR exc (45) OR exc (75)  AV den                                                                               | Thysanolaena maxima  Doryanthes excelsa  Doryanthes excelsa  Lavandula dentata                                                                                                                                                                                                                     | Gymea Lily<br>Gymea Lily<br>French lavender                                                                                                                                    | 2 2 0.6                                    | 75L<br>300mm                                                                |          |                                    |
| Ccents OR exc (45) OR exc (75) AV den                                                                                          | Thysanolaena maxima  Doryanthes excelsa  Doryanthes excelsa                                                                                                                                                                                                                                        | Gymea Lily<br>Gymea Lily                                                                                                                                                       | 2<br>2<br>2<br>0.6<br>1-1.5                | 75L                                                                         |          |                                    |
| CHY max  Accents  OOR exc (45)  OOR exc (75)  AV den  SAL leu                                                                  | Thysanolaena maxima  Doryanthes excelsa Doryanthes excelsa Lavandula dentata Salvia leucantha                                                                                                                                                                                                      | Gymea Lily<br>Gymea Lily<br>French lavender                                                                                                                                    |                                            | 75L<br>300mm                                                                |          |                                    |
| CHY max  Accents  OOR exc (45)  OOR exc (75)  AV den  SAL leu  Grasses & Gro                                                   | Thysanolaena maxima  Doryanthes excelsa Doryanthes excelsa Lavandula dentata Salvia leucantha  oundcovers                                                                                                                                                                                          | Gymea Lily<br>Gymea Lily<br>French lavender<br>Salvia Mexican Sage                                                                                                             | 1-1.5                                      | 75L<br>300mm                                                                |          |                                    |
| OOR exc (75) LAV den SAL leu  Grasses & Gre BRA BD                                                                             | Thysanolaena maxima  Doryanthes excelsa Doryanthes excelsa Lavandula dentata Salvia leucantha  oundcovers  Brachyscome multifida 'Break of Day'                                                                                                                                                    | Gymea Lily Gymea Lily French lavender Salvia Mexican Sage Cut Leaf Daisy                                                                                                       |                                            | 75L<br>300mm<br>140mm                                                       |          |                                    |
| THY max  Accents  DOR exc (45)  DOR exc (75)  AV den  SAL leu  Grasses & Gro                                                   | Thysanolaena maxima  Doryanthes excelsa Doryanthes excelsa Lavandula dentata Salvia leucantha  oundcovers Brachyscome multifida 'Break of Day' Carex appressa                                                                                                                                      | Gymea Lily Gymea Lily French lavender Salvia Mexican Sage  Cut Leaf Daisy Tall Sage                                                                                            | 0.5<br>0.4                                 | 75L<br>300mm<br>140mm                                                       |          |                                    |
| THY max  Accents  DOR exc (45)  DOR exc (75)  AV den  SAL leu  Grasses & Gre  BRA BD  CAR app                                  | Thysanolaena maxima  Doryanthes excelsa Doryanthes excelsa Lavandula dentata Salvia leucantha  oundcovers  Brachyscome multifida 'Break of Day' Carex appressa Dianella caerula 'producta'                                                                                                         | Gymea Lily Gymea Lily French lavender Salvia Mexican Sage  Cut Leaf Daisy Tall Sage Paroo Lily                                                                                 | 1-1.5                                      | 75L<br>300mm<br>140mm<br>140mm                                              |          |                                    |
| Accents DOR exc (45) DOR exc (75) AV den SAL leu  Grasses & Gre BRA BD CAR app DIA cae                                         | Thysanolaena maxima  Doryanthes excelsa Doryanthes excelsa Lavandula dentata Salvia leucantha  oundcovers Brachyscome multifida 'Break of Day' Carex appressa                                                                                                                                      | Gymea Lily Gymea Lily French lavender Salvia Mexican Sage  Cut Leaf Daisy Tall Sage Paroo Lily Silver Kidney Creeper                                                           | 0.5<br>0.4<br>0.5                          | 75L<br>300mm<br>140mm<br>140mm<br>140mm<br>Tube                             |          |                                    |
| Accents DOR exc (45) DOR exc (75) AV den SAL leu  Grasses & Gre BRA BD CAR app DIA cae DIC SF                                  | Thysanolaena maxima  Doryanthes excelsa Doryanthes excelsa Lavandula dentata Salvia leucantha  oundcovers Brachyscome multifida 'Break of Day' Carex appressa Dianella caerula 'producta' Dichondra argentea 'Silver Falls'                                                                        | Gymea Lily Gymea Lily French lavender Salvia Mexican Sage  Cut Leaf Daisy Tall Sage Paroo Lily Silver Kidney Creeper Japanese Shore Juniper                                    | 0.5<br>0.4<br>0.5<br>0.3                   | 75L<br>300mm<br>140mm<br>140mm<br>140mm<br>Tube<br>140mm                    |          |                                    |
| CHY max  Accents  DOR exc (45)  DOR exc (75)  AV den  SAL leu  Grasses & Gro  BRA BD  CAR app  DIA cae  DIC SF  JUN con  ROS P | Thysanolaena maxima  Doryanthes excelsa Doryanthes excelsa Lavandula dentata Salvia leucantha  oundcovers  Brachyscome multifida 'Break of Day' Carex appressa Dianella caerula 'producta' Dichondra argentea 'Silver Falls' Juniperus conferta                                                    | Gymea Lily Gymea Lily French lavender Salvia Mexican Sage  Cut Leaf Daisy Tall Sage Paroo Lily Silver Kidney Creeper                                                           | 0.5<br>0.4<br>0.5<br>0.3<br>0.3            | 75L<br>300mm<br>140mm<br>140mm<br>140mm<br>Tube<br>140mm<br>200mm           |          |                                    |
| Accents DOR exc (45) DOR exc (75) AV den SAL leu  Grasses & Gre BRA BD CAR app DIA cae DIC SF JUN con                          | Thysanolaena maxima  Doryanthes excelsa Doryanthes excelsa Lavandula dentata Salvia leucantha  oundcovers Brachyscome multifida 'Break of Day' Carex appressa Dianella caerula 'producta' Dichondra argentea 'Silver Falls' Juniperus conferta Rosmarinus officinalis 'Prostratus' Scaevola aemula | Gymea Lily Gymea Lily French lavender Salvia Mexican Sage  Cut Leaf Daisy Tall Sage Paroo Lily Silver Kidney Creeper Japanese Shore Juniper Creeping Rosemary                  | 0.5<br>0.4<br>0.5<br>0.3<br>0.3            | 75L<br>300mm<br>140mm<br>140mm<br>140mm<br>Tube<br>140mm<br>200mm<br>140mm  |          |                                    |
| Accents DOR exc (45) DOR exc (75) AV den SAL leu  Grasses & Gre BRA BD CAR app DIA cae DIC SF JUN con ROS P SCA aem            | Thysanolaena maxima  Doryanthes excelsa Doryanthes excelsa Lavandula dentata Salvia leucantha  oundcovers  Brachyscome multifida 'Break of Day' Carex appressa Dianella caerula 'producta' Dichondra argentea 'Silver Falls' Juniperus conferta Rosmarinus officinalis 'Prostratus'                | Gymea Lily Gymea Lily French lavender Salvia Mexican Sage  Cut Leaf Daisy Tall Sage Paroo Lily Silver Kidney Creeper Japanese Shore Juniper Creeping Rosemary Fairy Fan-flower | 0.5<br>0.4<br>0.5<br>0.3<br>0.3<br>0.4-0.5 | 75L<br>300mm<br>140mm<br>140mm<br>140mm<br>200mm<br>140mm<br>140mm<br>140mm |          |                                    |

LONG REEF MIXED USE 1010 - 1014 Pittwater Road, Collaroy, NSW

INDICATIVE PLANT SCHEDULE

APPROVED FOR RELEASE

AILA #1420 CHECKED CG AD 05/04/24 ISSUE GTR02 GTR02-DA-002

COPYRIGHT OF DESIGN SHOWN HERE IS RETAINED AND AUTHORITY FOR ANY REPRODUCTION. IF IN DOUBT ASK. FOLLOW WRITTEN DIMENSIONS ONLY. DO NOT SCALE OFF DRAWINGS. DO NOT KEEP SUPERSEDED DRAWINGS ON SITE. COMPUTER DRAWING FILE: S:/Projects/2014/Warriewood53C/CAD

Scale 1:100 @ A1

ANY REPRODUCTION. IF IN DOUBT ASK. FOLLOW WRITTEN DIMENSIONS ONLY. DO NOT SCALE OFF DRAWINGS. DO NOT KEEP SUPERSEDED DRAWINGS ON SITE. COMPUTER DRAWING FILE: S:/Projects/2014/Warriewood53C/CAD