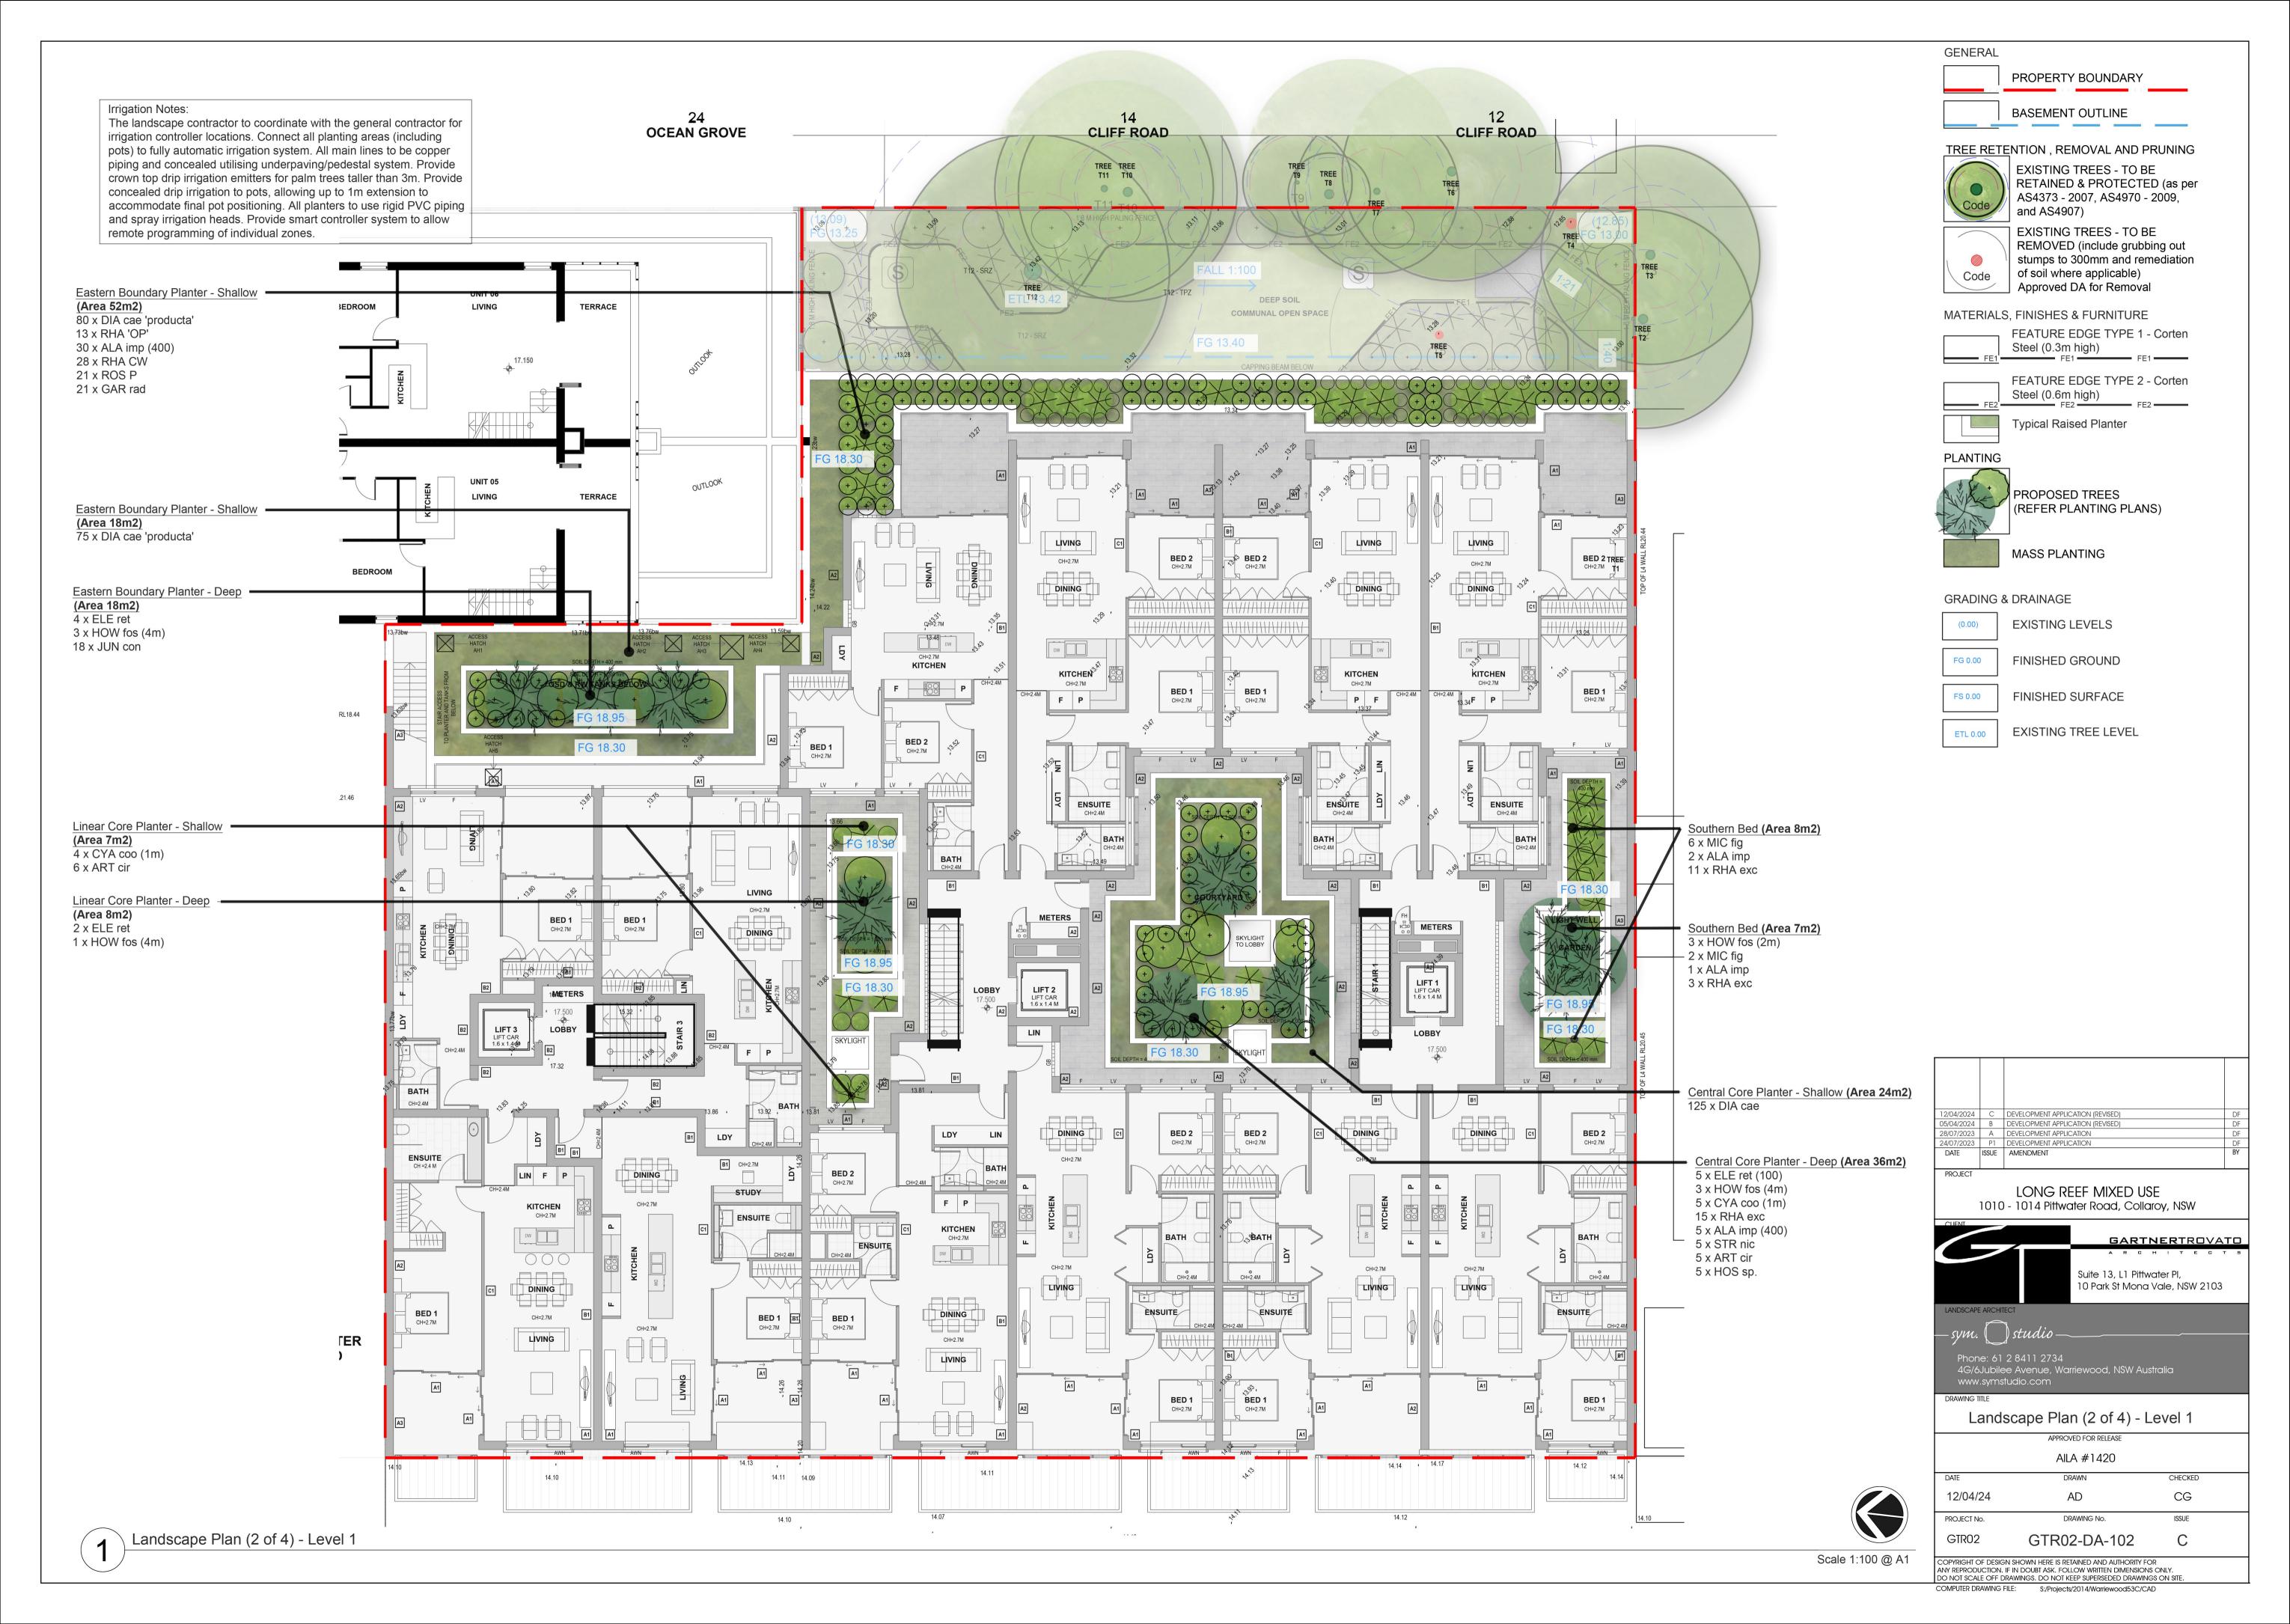

## INDICATIVE PLANT SCHEDULE

| GROUND LI                                                                                                                      | EVEL                                                                                                                                                                                                                                                                                               |                                                                                                                                                                                |                                            |                                                                             |          |                                    |
|--------------------------------------------------------------------------------------------------------------------------------|----------------------------------------------------------------------------------------------------------------------------------------------------------------------------------------------------------------------------------------------------------------------------------------------------|--------------------------------------------------------------------------------------------------------------------------------------------------------------------------------|--------------------------------------------|-----------------------------------------------------------------------------|----------|------------------------------------|
| Abbreviation <b>Frees</b>                                                                                                      | Botanical Name                                                                                                                                                                                                                                                                                     | Common Name                                                                                                                                                                    | Mature<br>Height (m)                       | Pot Size                                                                    | Qty      | Comments                           |
| BAC cit (75)                                                                                                                   | Backhousia citriodora                                                                                                                                                                                                                                                                              | Lemon Myrtle                                                                                                                                                                   | 4-6                                        | 75L                                                                         | 15       |                                    |
| BAN int (200)                                                                                                                  | Banksia integrifolia                                                                                                                                                                                                                                                                               | Coast Banksia                                                                                                                                                                  | 4-6                                        | 200L                                                                        |          | Min. Caliber 70mm, clear stem 2.0m |
|                                                                                                                                |                                                                                                                                                                                                                                                                                                    |                                                                                                                                                                                |                                            |                                                                             |          |                                    |
| hrubs                                                                                                                          |                                                                                                                                                                                                                                                                                                    |                                                                                                                                                                                |                                            |                                                                             |          |                                    |
| RHA CW                                                                                                                         | Rhaphiolepis indica 'Cosmic White'                                                                                                                                                                                                                                                                 | Indian Hawthorn                                                                                                                                                                | 2                                          | 200mm                                                                       |          |                                    |
| ROS off                                                                                                                        | Rosmarinus officinalis                                                                                                                                                                                                                                                                             | Rosemary                                                                                                                                                                       | 2                                          | 140mm                                                                       |          |                                    |
| Accents                                                                                                                        |                                                                                                                                                                                                                                                                                                    |                                                                                                                                                                                |                                            |                                                                             |          |                                    |
| ART cir                                                                                                                        | Arthropodium cirratum                                                                                                                                                                                                                                                                              | Ranga Lily                                                                                                                                                                     | 0.6                                        | 200mm                                                                       |          |                                    |
| RHA exc (35)                                                                                                                   | Rhapis excelsa                                                                                                                                                                                                                                                                                     | The Lady Palm                                                                                                                                                                  | 4                                          | 35L                                                                         |          |                                    |
| (00)                                                                                                                           | This exected                                                                                                                                                                                                                                                                                       | This Lady Famil                                                                                                                                                                |                                            | 002                                                                         |          |                                    |
| Grasses & Gr                                                                                                                   | oundcovers                                                                                                                                                                                                                                                                                         |                                                                                                                                                                                |                                            |                                                                             |          |                                    |
| DIA cae                                                                                                                        | Dianella caerula                                                                                                                                                                                                                                                                                   | Paroo Lily                                                                                                                                                                     | 0.5                                        | Tube                                                                        |          |                                    |
|                                                                                                                                |                                                                                                                                                                                                                                                                                                    |                                                                                                                                                                                |                                            |                                                                             |          |                                    |
| EVEL 1                                                                                                                         | 1                                                                                                                                                                                                                                                                                                  |                                                                                                                                                                                | 1                                          |                                                                             |          |                                    |
| Abbreviation                                                                                                                   | Botanical Name                                                                                                                                                                                                                                                                                     | Common Name                                                                                                                                                                    | Mature<br>Height (m)                       | Pot Size                                                                    | Qty      | Comments                           |
| rees                                                                                                                           |                                                                                                                                                                                                                                                                                                    |                                                                                                                                                                                | r leight (III)                             |                                                                             |          |                                    |
| ELA ret                                                                                                                        | Elaeocarpus reticulatus 'Primma Donna'                                                                                                                                                                                                                                                             | Blueberry Ash                                                                                                                                                                  | 8                                          | 75L                                                                         | 6        |                                    |
| ELA ret (100)                                                                                                                  | Elaeocarpus reticulatus 'Primma Donna'                                                                                                                                                                                                                                                             | •                                                                                                                                                                              | 8                                          | 100L                                                                        | 3        |                                    |
| 1 6                                                                                                                            | Howea forsteriana                                                                                                                                                                                                                                                                                  | Kentia palm                                                                                                                                                                    | 12-15                                      | -                                                                           |          | Clear stem 2.0m high               |
|                                                                                                                                | Howea forsteriana                                                                                                                                                                                                                                                                                  | Kentia palm                                                                                                                                                                    | 12-15                                      | -                                                                           |          | Clear stem 4.0m high               |
| - ()                                                                                                                           |                                                                                                                                                                                                                                                                                                    | '                                                                                                                                                                              |                                            |                                                                             |          |                                    |
| hrubs                                                                                                                          |                                                                                                                                                                                                                                                                                                    |                                                                                                                                                                                | •                                          |                                                                             |          |                                    |
| MIC fig                                                                                                                        | Michellia figo                                                                                                                                                                                                                                                                                     | Port Wine Magonolia                                                                                                                                                            | 3                                          | 200mm                                                                       |          |                                    |
| RHA CW                                                                                                                         | Rhaphiolepis indica 'Cosmic White'                                                                                                                                                                                                                                                                 | Indian Hawthorn                                                                                                                                                                | 2                                          | 200mm                                                                       |          |                                    |
| RHA OP                                                                                                                         | Rhaphiolepis indica 'Oriental Pearl'                                                                                                                                                                                                                                                               | Indian Hawthorn                                                                                                                                                                | 1                                          | 200mm                                                                       |          |                                    |
|                                                                                                                                |                                                                                                                                                                                                                                                                                                    |                                                                                                                                                                                |                                            |                                                                             |          |                                    |
| Accents                                                                                                                        | Alcontons in a stall   ID                                                                                                                                                                                                                                                                          | Improvide December 2                                                                                                                                                           |                                            | 465                                                                         |          |                                    |
| ALA imp                                                                                                                        | Alcantarea imperialis 'Ruby'                                                                                                                                                                                                                                                                       | Imperial Bromilliad                                                                                                                                                            | 1.5-3                                      | 400mm                                                                       |          |                                    |
| ALA imp (400)                                                                                                                  |                                                                                                                                                                                                                                                                                                    | Imperial Bromilliad                                                                                                                                                            | 1.5-3                                      | 400mm                                                                       |          |                                    |
| ART cir                                                                                                                        | Arthropodium cirratum                                                                                                                                                                                                                                                                              | Ranga Lily                                                                                                                                                                     | 0.6                                        | 200mm                                                                       |          |                                    |
| RHA exc<br>STR nic                                                                                                             | Rhapis excelsa Strelitzia nicolai                                                                                                                                                                                                                                                                  | The Lady Palm<br>Giant White Bird of Paradise                                                                                                                                  | 6                                          | 300mm<br>45L                                                                |          |                                    |
| TIXTIIC                                                                                                                        | Oli Gilizia Hicolai                                                                                                                                                                                                                                                                                | Ciant write bild of Paradise                                                                                                                                                   | 6                                          | 40L                                                                         |          |                                    |
| erns                                                                                                                           |                                                                                                                                                                                                                                                                                                    |                                                                                                                                                                                |                                            |                                                                             |          |                                    |
| CYA coo (1m)                                                                                                                   | Cyathea cooperi                                                                                                                                                                                                                                                                                    | Australian Tree Fern                                                                                                                                                           | 12                                         | -                                                                           |          | Clear stem 1.0m high               |
|                                                                                                                                |                                                                                                                                                                                                                                                                                                    |                                                                                                                                                                                |                                            |                                                                             |          |                                    |
| Grasses & Gr                                                                                                                   |                                                                                                                                                                                                                                                                                                    |                                                                                                                                                                                |                                            |                                                                             |          |                                    |
| DIA cae                                                                                                                        | Dianella caerula 'producta'                                                                                                                                                                                                                                                                        | Paroo Lily                                                                                                                                                                     | 0.5                                        | Tube                                                                        |          |                                    |
| SAR rad                                                                                                                        | Gardenia augusta 'Redican'                                                                                                                                                                                                                                                                         | Gardenia                                                                                                                                                                       | 0.5                                        | 200mm                                                                       |          |                                    |
| HOS sp.                                                                                                                        | Hosta species                                                                                                                                                                                                                                                                                      | Hosta                                                                                                                                                                          | 0.3                                        | 200mm                                                                       |          |                                    |
| JUN con                                                                                                                        | Juniperus conferta                                                                                                                                                                                                                                                                                 | Japanese Shore Juniper                                                                                                                                                         | 0.3                                        | 200mm                                                                       |          |                                    |
| ROS P                                                                                                                          | Rosmarinus officinalis 'Prostratus'                                                                                                                                                                                                                                                                | Creeping Rosemary                                                                                                                                                              | 0.3                                        | 140mm                                                                       |          |                                    |
| EVEL 2                                                                                                                         |                                                                                                                                                                                                                                                                                                    |                                                                                                                                                                                |                                            |                                                                             |          |                                    |
|                                                                                                                                | 1                                                                                                                                                                                                                                                                                                  |                                                                                                                                                                                | Mature                                     |                                                                             |          |                                    |
| Abbreviation                                                                                                                   | Botanical Name                                                                                                                                                                                                                                                                                     | Common Name                                                                                                                                                                    | Height (m)                                 | Pot Size                                                                    | Qty      | Comments                           |
| hrubs                                                                                                                          | •                                                                                                                                                                                                                                                                                                  |                                                                                                                                                                                | , ,                                        |                                                                             |          |                                    |
| _EU gal 'PH'                                                                                                                   | Leucadendron galpinii 'Purple Haze'                                                                                                                                                                                                                                                                | Sugar Bush                                                                                                                                                                     | 1.5                                        | 300mm                                                                       |          |                                    |
| RHA OP                                                                                                                         | Rhaphiolepis indica 'Oriental Pearl'                                                                                                                                                                                                                                                               | Indian Hawthorn                                                                                                                                                                | 1                                          | 200mm                                                                       |          |                                    |
| 2                                                                                                                              |                                                                                                                                                                                                                                                                                                    |                                                                                                                                                                                |                                            |                                                                             |          |                                    |
| Grasses & Gre                                                                                                                  | AND ATTEMPT OF THE PARTY AND AND AND AND                                                                                                                                                                                                                                                           | Crooning Bosomer                                                                                                                                                               | 0.0                                        | 140                                                                         |          |                                    |
| ROS P                                                                                                                          | Rosmarinus officinalis 'Prostratus'                                                                                                                                                                                                                                                                | Creeping Rosemary                                                                                                                                                              | 0.3                                        | 140mm                                                                       |          |                                    |
| EVEL 3                                                                                                                         |                                                                                                                                                                                                                                                                                                    |                                                                                                                                                                                |                                            |                                                                             |          |                                    |
|                                                                                                                                | 5                                                                                                                                                                                                                                                                                                  | 2                                                                                                                                                                              | Mature                                     | D : 6:                                                                      | <u> </u> | 2                                  |
| Abbreviation                                                                                                                   | Botanical Name                                                                                                                                                                                                                                                                                     | Common Name                                                                                                                                                                    | Height (m)                                 | Pot Size                                                                    | Qty      | Comments                           |
| Shrubs                                                                                                                         |                                                                                                                                                                                                                                                                                                    |                                                                                                                                                                                |                                            |                                                                             |          |                                    |
| 3AN spi (35)                                                                                                                   | Banksia spinulosa                                                                                                                                                                                                                                                                                  | Hairpin banksia                                                                                                                                                                | 1-3                                        | 45L                                                                         |          |                                    |
| DITA OVA                                                                                                                       | Rhaphiolepis indica 'Cosmic White'                                                                                                                                                                                                                                                                 | Indian Hawthorn                                                                                                                                                                | 0.6                                        | 200mm                                                                       |          |                                    |
|                                                                                                                                |                                                                                                                                                                                                                                                                                                    |                                                                                                                                                                                |                                            | 75L                                                                         |          |                                    |
|                                                                                                                                | Thysanolaena maxima                                                                                                                                                                                                                                                                                | Tiger grass                                                                                                                                                                    | 2                                          |                                                                             |          |                                    |
| HY max                                                                                                                         |                                                                                                                                                                                                                                                                                                    | Tiger grass                                                                                                                                                                    | 2                                          |                                                                             |          |                                    |
| HY max                                                                                                                         | Thysanolaena maxima                                                                                                                                                                                                                                                                                |                                                                                                                                                                                | 2                                          | 451                                                                         |          |                                    |
| HY max Accents OOR exc (45)                                                                                                    | Thysanolaena maxima  Doryanthes excelsa                                                                                                                                                                                                                                                            | Gymea Lily                                                                                                                                                                     | 2                                          | 45L                                                                         |          |                                    |
| Accents OR exc (45) OR exc (75)                                                                                                | Thysanolaena maxima  Doryanthes excelsa  Doryanthes excelsa                                                                                                                                                                                                                                        | Gymea Lily<br>Gymea Lily                                                                                                                                                       | 2 2                                        | 75L                                                                         |          |                                    |
| HY max  Accents  OR exc (45) OR exc (75)  AV den                                                                               | Thysanolaena maxima  Doryanthes excelsa  Doryanthes excelsa  Lavandula dentata                                                                                                                                                                                                                     | Gymea Lily<br>Gymea Lily<br>French lavender                                                                                                                                    | 2 2 0.6                                    | 75L<br>300mm                                                                |          |                                    |
| Ccents OR exc (45) OR exc (75) AV den                                                                                          | Thysanolaena maxima  Doryanthes excelsa  Doryanthes excelsa                                                                                                                                                                                                                                        | Gymea Lily<br>Gymea Lily                                                                                                                                                       | 2<br>2<br>2<br>0.6<br>1-1.5                | 75L                                                                         |          |                                    |
| CHY max  Accents  OOR exc (45)  OOR exc (75)  AV den  SAL leu                                                                  | Thysanolaena maxima  Doryanthes excelsa Doryanthes excelsa Lavandula dentata Salvia leucantha                                                                                                                                                                                                      | Gymea Lily<br>Gymea Lily<br>French lavender                                                                                                                                    |                                            | 75L<br>300mm                                                                |          |                                    |
| CHY max  Accents  OOR exc (45)  OOR exc (75)  AV den  SAL leu  Grasses & Gro                                                   | Thysanolaena maxima  Doryanthes excelsa Doryanthes excelsa Lavandula dentata Salvia leucantha  oundcovers                                                                                                                                                                                          | Gymea Lily<br>Gymea Lily<br>French lavender<br>Salvia Mexican Sage                                                                                                             | 1-1.5                                      | 75L<br>300mm                                                                |          |                                    |
| OOR exc (75) LAV den SAL leu  Grasses & Gre BRA BD                                                                             | Thysanolaena maxima  Doryanthes excelsa Doryanthes excelsa Lavandula dentata Salvia leucantha  oundcovers  Brachyscome multifida 'Break of Day'                                                                                                                                                    | Gymea Lily Gymea Lily French lavender Salvia Mexican Sage Cut Leaf Daisy                                                                                                       |                                            | 75L<br>300mm<br>140mm                                                       |          |                                    |
| THY max  Accents  DOR exc (45)  DOR exc (75)  AV den  SAL leu  Grasses & Gro                                                   | Thysanolaena maxima  Doryanthes excelsa Doryanthes excelsa Lavandula dentata Salvia leucantha  oundcovers Brachyscome multifida 'Break of Day' Carex appressa                                                                                                                                      | Gymea Lily Gymea Lily French lavender Salvia Mexican Sage  Cut Leaf Daisy Tall Sage                                                                                            | 0.5<br>0.4                                 | 75L<br>300mm<br>140mm                                                       |          |                                    |
| THY max  Accents  DOR exc (45)  DOR exc (75)  AV den  SAL leu  Grasses & Gre  BRA BD  CAR app                                  | Thysanolaena maxima  Doryanthes excelsa Doryanthes excelsa Lavandula dentata Salvia leucantha  oundcovers  Brachyscome multifida 'Break of Day' Carex appressa Dianella caerula 'producta'                                                                                                         | Gymea Lily Gymea Lily French lavender Salvia Mexican Sage  Cut Leaf Daisy Tall Sage Paroo Lily                                                                                 | 1-1.5                                      | 75L<br>300mm<br>140mm<br>140mm                                              |          |                                    |
| Accents DOR exc (45) DOR exc (75) AV den SAL leu  Grasses & Gre BRA BD CAR app DIA cae                                         | Thysanolaena maxima  Doryanthes excelsa Doryanthes excelsa Lavandula dentata Salvia leucantha  oundcovers Brachyscome multifida 'Break of Day' Carex appressa                                                                                                                                      | Gymea Lily Gymea Lily French lavender Salvia Mexican Sage  Cut Leaf Daisy Tall Sage Paroo Lily Silver Kidney Creeper                                                           | 0.5<br>0.4<br>0.5                          | 75L<br>300mm<br>140mm<br>140mm<br>140mm<br>Tube                             |          |                                    |
| Accents DOR exc (45) DOR exc (75) AV den SAL leu  Grasses & Gre BRA BD CAR app DIA cae DIC SF                                  | Thysanolaena maxima  Doryanthes excelsa Doryanthes excelsa Lavandula dentata Salvia leucantha  oundcovers Brachyscome multifida 'Break of Day' Carex appressa Dianella caerula 'producta' Dichondra argentea 'Silver Falls'                                                                        | Gymea Lily Gymea Lily French lavender Salvia Mexican Sage  Cut Leaf Daisy Tall Sage Paroo Lily Silver Kidney Creeper Japanese Shore Juniper                                    | 0.5<br>0.4<br>0.5<br>0.3                   | 75L<br>300mm<br>140mm<br>140mm<br>140mm<br>Tube<br>140mm                    |          |                                    |
| CHY max  Accents  DOR exc (45)  DOR exc (75)  AV den  SAL leu  Grasses & Gro  BRA BD  CAR app  DIA cae  DIC SF  JUN con  ROS P | Thysanolaena maxima  Doryanthes excelsa Doryanthes excelsa Lavandula dentata Salvia leucantha  oundcovers  Brachyscome multifida 'Break of Day' Carex appressa Dianella caerula 'producta' Dichondra argentea 'Silver Falls' Juniperus conferta                                                    | Gymea Lily Gymea Lily French lavender Salvia Mexican Sage  Cut Leaf Daisy Tall Sage Paroo Lily Silver Kidney Creeper                                                           | 0.5<br>0.4<br>0.5<br>0.3<br>0.3            | 75L<br>300mm<br>140mm<br>140mm<br>140mm<br>Tube<br>140mm<br>200mm           |          |                                    |
| Accents DOR exc (45) DOR exc (75) AV den SAL leu  Grasses & Gre BRA BD CAR app DIA cae DIC SF JUN con                          | Thysanolaena maxima  Doryanthes excelsa Doryanthes excelsa Lavandula dentata Salvia leucantha  oundcovers Brachyscome multifida 'Break of Day' Carex appressa Dianella caerula 'producta' Dichondra argentea 'Silver Falls' Juniperus conferta Rosmarinus officinalis 'Prostratus' Scaevola aemula | Gymea Lily Gymea Lily French lavender Salvia Mexican Sage  Cut Leaf Daisy Tall Sage Paroo Lily Silver Kidney Creeper Japanese Shore Juniper Creeping Rosemary                  | 0.5<br>0.4<br>0.5<br>0.3<br>0.3            | 75L<br>300mm<br>140mm<br>140mm<br>140mm<br>Tube<br>140mm<br>200mm<br>140mm  |          |                                    |
| Accents DOR exc (45) DOR exc (75) AV den SAL leu  Grasses & Gre BRA BD CAR app DIA cae DIC SF JUN con ROS P SCA aem            | Thysanolaena maxima  Doryanthes excelsa Doryanthes excelsa Lavandula dentata Salvia leucantha  oundcovers  Brachyscome multifida 'Break of Day' Carex appressa Dianella caerula 'producta' Dichondra argentea 'Silver Falls' Juniperus conferta Rosmarinus officinalis 'Prostratus'                | Gymea Lily Gymea Lily French lavender Salvia Mexican Sage  Cut Leaf Daisy Tall Sage Paroo Lily Silver Kidney Creeper Japanese Shore Juniper Creeping Rosemary Fairy Fan-flower | 0.5<br>0.4<br>0.5<br>0.3<br>0.3<br>0.4-0.5 | 75L<br>300mm<br>140mm<br>140mm<br>140mm<br>200mm<br>140mm<br>140mm<br>140mm |          |                                    |

LONG REEF MIXED USE 1010 - 1014 Pittwater Road, Collaroy, NSW

INDICATIVE PLANT SCHEDULE

APPROVED FOR RELEASE

AILA #1420 CHECKED CG AD 05/04/24 ISSUE GTR02 GTR02-DA-002

COPYRIGHT OF DESIGN SHOWN HERE IS RETAINED AND AUTHORITY FOR ANY REPRODUCTION. IF IN DOUBT ASK. FOLLOW WRITTEN DIMENSIONS ONLY. DO NOT SCALE OFF DRAWINGS. DO NOT KEEP SUPERSEDED DRAWINGS ON SITE. COMPUTER DRAWING FILE: S:/Projects/2014/Warriewood53C/CAD

Scale 1:100 @ A1

ANY REPRODUCTION. IF IN DOUBT ASK. FOLLOW WRITTEN DIMENSIONS ONLY. DO NOT SCALE OFF DRAWINGS. DO NOT KEEP SUPERSEDED DRAWINGS ON SITE. COMPUTER DRAWING FILE: S:/Projects/2014/Warriewood53C/CAD