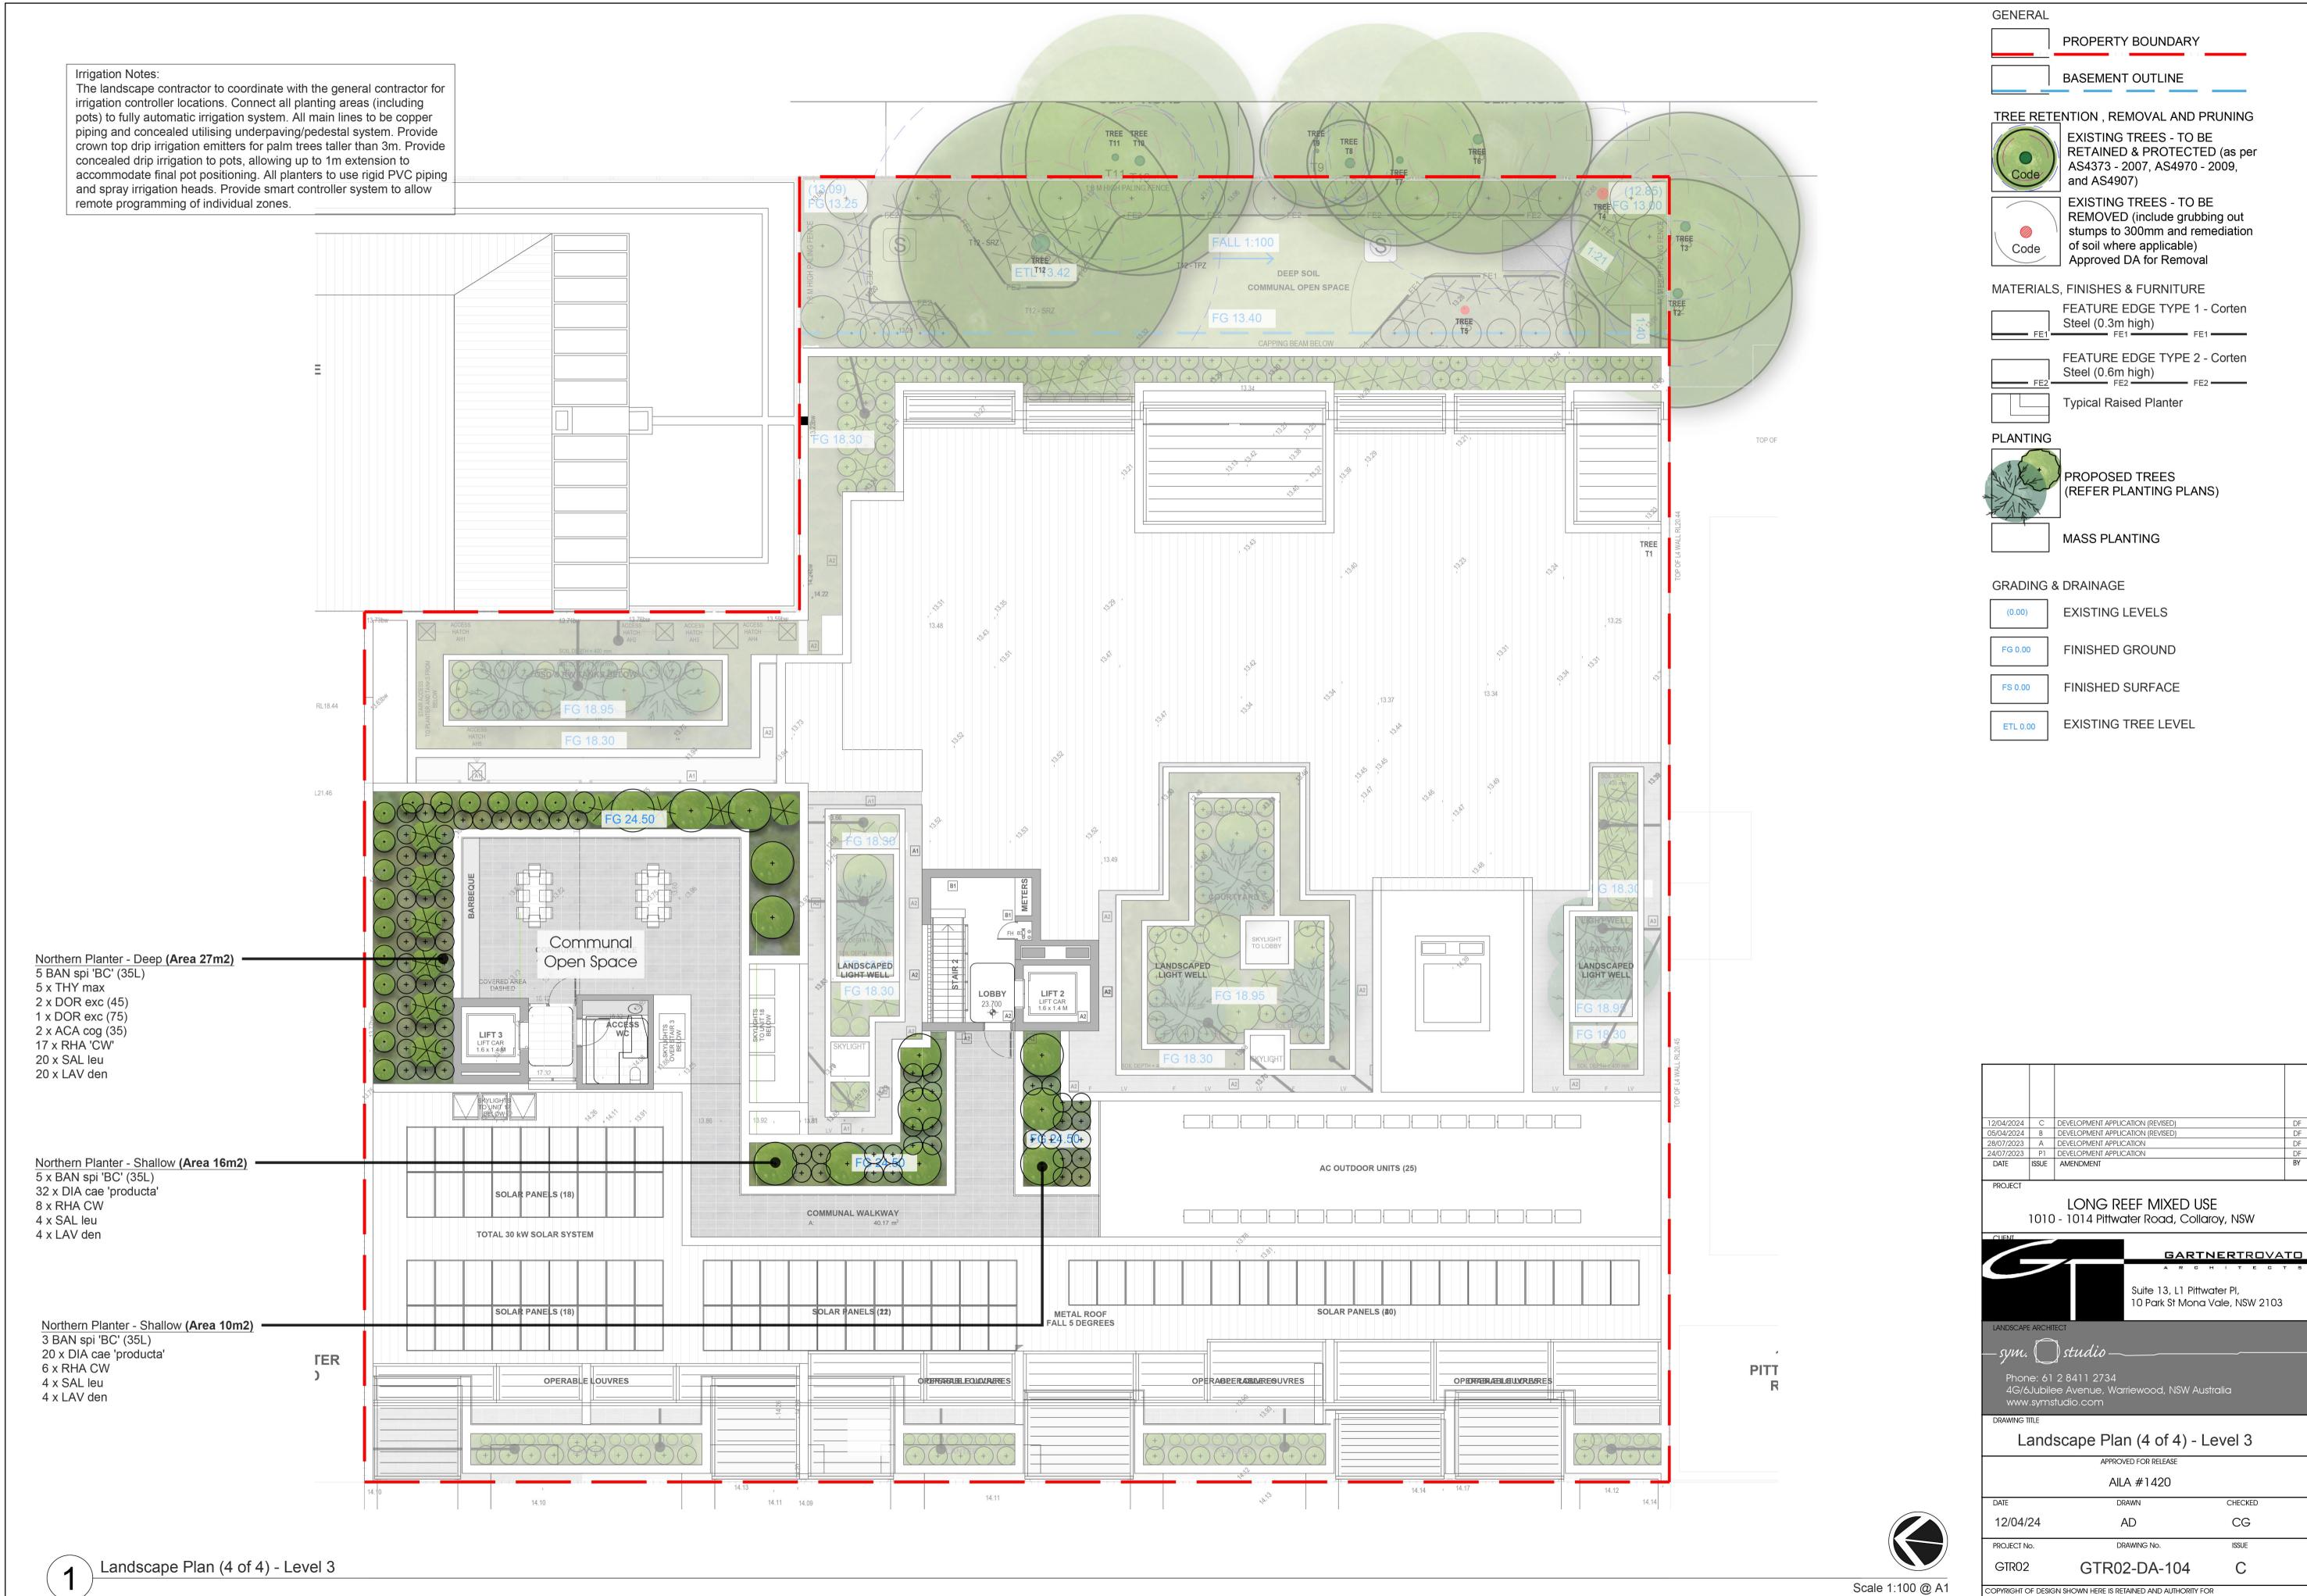

## INDICATIVE PLANT SCHEDULE

| GROUND LI                                                                                                                      | EVEL                                                                                                                                                                                                                                                                                               |                                                                                                                                                                                |                                            |                                                                             |          |                                    |
|--------------------------------------------------------------------------------------------------------------------------------|----------------------------------------------------------------------------------------------------------------------------------------------------------------------------------------------------------------------------------------------------------------------------------------------------|--------------------------------------------------------------------------------------------------------------------------------------------------------------------------------|--------------------------------------------|-----------------------------------------------------------------------------|----------|------------------------------------|
| Abbreviation <b>Frees</b>                                                                                                      | Botanical Name                                                                                                                                                                                                                                                                                     | Common Name                                                                                                                                                                    | Mature<br>Height (m)                       | Pot Size                                                                    | Qty      | Comments                           |
| BAC cit (75)                                                                                                                   | Backhousia citriodora                                                                                                                                                                                                                                                                              | Lemon Myrtle                                                                                                                                                                   | 4-6                                        | 75L                                                                         | 15       |                                    |
| BAN int (200)                                                                                                                  | Banksia integrifolia                                                                                                                                                                                                                                                                               | Coast Banksia                                                                                                                                                                  | 4-6                                        | 200L                                                                        |          | Min. Caliber 70mm, clear stem 2.0m |
|                                                                                                                                |                                                                                                                                                                                                                                                                                                    |                                                                                                                                                                                |                                            |                                                                             |          |                                    |
| hrubs                                                                                                                          |                                                                                                                                                                                                                                                                                                    |                                                                                                                                                                                |                                            |                                                                             |          |                                    |
| RHA CW                                                                                                                         | Rhaphiolepis indica 'Cosmic White'                                                                                                                                                                                                                                                                 | Indian Hawthorn                                                                                                                                                                | 2                                          | 200mm                                                                       |          |                                    |
| ROS off                                                                                                                        | Rosmarinus officinalis                                                                                                                                                                                                                                                                             | Rosemary                                                                                                                                                                       | 2                                          | 140mm                                                                       |          |                                    |
| Accents                                                                                                                        |                                                                                                                                                                                                                                                                                                    |                                                                                                                                                                                |                                            |                                                                             |          |                                    |
| ART cir                                                                                                                        | Arthropodium cirratum                                                                                                                                                                                                                                                                              | Ranga Lily                                                                                                                                                                     | 0.6                                        | 200mm                                                                       |          |                                    |
| RHA exc (35)                                                                                                                   | Rhapis excelsa                                                                                                                                                                                                                                                                                     | The Lady Palm                                                                                                                                                                  | 4                                          | 35L                                                                         |          |                                    |
| (00)                                                                                                                           | This exected                                                                                                                                                                                                                                                                                       | This Lady Famil                                                                                                                                                                |                                            | 002                                                                         |          |                                    |
| Grasses & Gr                                                                                                                   | oundcovers                                                                                                                                                                                                                                                                                         |                                                                                                                                                                                |                                            |                                                                             |          |                                    |
| DIA cae                                                                                                                        | Dianella caerula                                                                                                                                                                                                                                                                                   | Paroo Lily                                                                                                                                                                     | 0.5                                        | Tube                                                                        |          |                                    |
|                                                                                                                                |                                                                                                                                                                                                                                                                                                    |                                                                                                                                                                                |                                            |                                                                             |          |                                    |
| EVEL 1                                                                                                                         | 1                                                                                                                                                                                                                                                                                                  |                                                                                                                                                                                | 1                                          |                                                                             |          |                                    |
| Abbreviation                                                                                                                   | Botanical Name                                                                                                                                                                                                                                                                                     | Common Name                                                                                                                                                                    | Mature<br>Height (m)                       | Pot Size                                                                    | Qty      | Comments                           |
| rees                                                                                                                           |                                                                                                                                                                                                                                                                                                    |                                                                                                                                                                                | r leight (III)                             |                                                                             |          |                                    |
| ELA ret                                                                                                                        | Elaeocarpus reticulatus 'Primma Donna'                                                                                                                                                                                                                                                             | Blueberry Ash                                                                                                                                                                  | 8                                          | 75L                                                                         | 6        |                                    |
| ELA ret (100)                                                                                                                  | Elaeocarpus reticulatus 'Primma Donna'                                                                                                                                                                                                                                                             | •                                                                                                                                                                              | 8                                          | 100L                                                                        | 3        |                                    |
| 1 6                                                                                                                            | Howea forsteriana                                                                                                                                                                                                                                                                                  | Kentia palm                                                                                                                                                                    | 12-15                                      | -                                                                           |          | Clear stem 2.0m high               |
|                                                                                                                                | Howea forsteriana                                                                                                                                                                                                                                                                                  | Kentia palm                                                                                                                                                                    | 12-15                                      | -                                                                           |          | Clear stem 4.0m high               |
| - ()                                                                                                                           |                                                                                                                                                                                                                                                                                                    | '                                                                                                                                                                              |                                            |                                                                             |          |                                    |
| hrubs                                                                                                                          |                                                                                                                                                                                                                                                                                                    |                                                                                                                                                                                | •                                          |                                                                             |          |                                    |
| MIC fig                                                                                                                        | Michellia figo                                                                                                                                                                                                                                                                                     | Port Wine Magonolia                                                                                                                                                            | 3                                          | 200mm                                                                       |          |                                    |
| RHA CW                                                                                                                         | Rhaphiolepis indica 'Cosmic White'                                                                                                                                                                                                                                                                 | Indian Hawthorn                                                                                                                                                                | 2                                          | 200mm                                                                       |          |                                    |
| RHA OP                                                                                                                         | Rhaphiolepis indica 'Oriental Pearl'                                                                                                                                                                                                                                                               | Indian Hawthorn                                                                                                                                                                | 1                                          | 200mm                                                                       |          |                                    |
|                                                                                                                                |                                                                                                                                                                                                                                                                                                    |                                                                                                                                                                                |                                            |                                                                             |          |                                    |
| Accents                                                                                                                        | Alcontons in a stall   ID                                                                                                                                                                                                                                                                          | Improvide December 2                                                                                                                                                           |                                            | 465                                                                         |          |                                    |
| ALA imp                                                                                                                        | Alcantarea imperialis 'Ruby'                                                                                                                                                                                                                                                                       | Imperial Bromilliad                                                                                                                                                            | 1.5-3                                      | 400mm                                                                       |          |                                    |
| ALA imp (400)                                                                                                                  |                                                                                                                                                                                                                                                                                                    | Imperial Bromilliad                                                                                                                                                            | 1.5-3                                      | 400mm                                                                       |          |                                    |
| ART cir                                                                                                                        | Arthropodium cirratum                                                                                                                                                                                                                                                                              | Ranga Lily                                                                                                                                                                     | 0.6                                        | 200mm                                                                       |          |                                    |
| RHA exc<br>STR nic                                                                                                             | Rhapis excelsa Strelitzia nicolai                                                                                                                                                                                                                                                                  | The Lady Palm<br>Giant White Bird of Paradise                                                                                                                                  | 6                                          | 300mm<br>45L                                                                |          |                                    |
| TIXTIIC                                                                                                                        | Oli Gilizia Hicolai                                                                                                                                                                                                                                                                                | Ciant write bild of Paradise                                                                                                                                                   | 6                                          | 40L                                                                         |          |                                    |
| erns                                                                                                                           |                                                                                                                                                                                                                                                                                                    |                                                                                                                                                                                |                                            |                                                                             |          |                                    |
| CYA coo (1m)                                                                                                                   | Cyathea cooperi                                                                                                                                                                                                                                                                                    | Australian Tree Fern                                                                                                                                                           | 12                                         | -                                                                           |          | Clear stem 1.0m high               |
|                                                                                                                                |                                                                                                                                                                                                                                                                                                    |                                                                                                                                                                                |                                            |                                                                             |          |                                    |
| Grasses & Gr                                                                                                                   |                                                                                                                                                                                                                                                                                                    |                                                                                                                                                                                |                                            |                                                                             |          |                                    |
| DIA cae                                                                                                                        | Dianella caerula 'producta'                                                                                                                                                                                                                                                                        | Paroo Lily                                                                                                                                                                     | 0.5                                        | Tube                                                                        |          |                                    |
| SAR rad                                                                                                                        | Gardenia augusta 'Redican'                                                                                                                                                                                                                                                                         | Gardenia                                                                                                                                                                       | 0.5                                        | 200mm                                                                       |          |                                    |
| HOS sp.                                                                                                                        | Hosta species                                                                                                                                                                                                                                                                                      | Hosta                                                                                                                                                                          | 0.3                                        | 200mm                                                                       |          |                                    |
| JUN con                                                                                                                        | Juniperus conferta                                                                                                                                                                                                                                                                                 | Japanese Shore Juniper                                                                                                                                                         | 0.3                                        | 200mm                                                                       |          |                                    |
| ROS P                                                                                                                          | Rosmarinus officinalis 'Prostratus'                                                                                                                                                                                                                                                                | Creeping Rosemary                                                                                                                                                              | 0.3                                        | 140mm                                                                       |          |                                    |
| EVEL 2                                                                                                                         |                                                                                                                                                                                                                                                                                                    |                                                                                                                                                                                |                                            |                                                                             |          |                                    |
|                                                                                                                                | 1                                                                                                                                                                                                                                                                                                  |                                                                                                                                                                                | Mature                                     |                                                                             |          |                                    |
| Abbreviation                                                                                                                   | Botanical Name                                                                                                                                                                                                                                                                                     | Common Name                                                                                                                                                                    | Height (m)                                 | Pot Size                                                                    | Qty      | Comments                           |
| hrubs                                                                                                                          | •                                                                                                                                                                                                                                                                                                  |                                                                                                                                                                                | , ,                                        |                                                                             |          |                                    |
| _EU gal 'PH'                                                                                                                   | Leucadendron galpinii 'Purple Haze'                                                                                                                                                                                                                                                                | Sugar Bush                                                                                                                                                                     | 1.5                                        | 300mm                                                                       |          |                                    |
| RHA OP                                                                                                                         | Rhaphiolepis indica 'Oriental Pearl'                                                                                                                                                                                                                                                               | Indian Hawthorn                                                                                                                                                                | 1                                          | 200mm                                                                       |          |                                    |
| 2                                                                                                                              |                                                                                                                                                                                                                                                                                                    |                                                                                                                                                                                |                                            |                                                                             |          |                                    |
| Grasses & Gre                                                                                                                  | AND ATTEMPT OF THE PARTY AND AND AND AND                                                                                                                                                                                                                                                           | Crooning Bosomer                                                                                                                                                               | 0.0                                        | 140                                                                         |          |                                    |
| ROS P                                                                                                                          | Rosmarinus officinalis 'Prostratus'                                                                                                                                                                                                                                                                | Creeping Rosemary                                                                                                                                                              | 0.3                                        | 140mm                                                                       |          |                                    |
| EVEL 3                                                                                                                         |                                                                                                                                                                                                                                                                                                    |                                                                                                                                                                                |                                            |                                                                             |          |                                    |
|                                                                                                                                | 5                                                                                                                                                                                                                                                                                                  | 2                                                                                                                                                                              | Mature                                     | D : 6:                                                                      | <u> </u> | 2                                  |
| Abbreviation                                                                                                                   | Botanical Name                                                                                                                                                                                                                                                                                     | Common Name                                                                                                                                                                    | Height (m)                                 | Pot Size                                                                    | Qty      | Comments                           |
| Shrubs                                                                                                                         |                                                                                                                                                                                                                                                                                                    |                                                                                                                                                                                |                                            |                                                                             |          |                                    |
| 3AN spi (35)                                                                                                                   | Banksia spinulosa                                                                                                                                                                                                                                                                                  | Hairpin banksia                                                                                                                                                                | 1-3                                        | 45L                                                                         |          |                                    |
| DITA OVA                                                                                                                       | Rhaphiolepis indica 'Cosmic White'                                                                                                                                                                                                                                                                 | Indian Hawthorn                                                                                                                                                                | 0.6                                        | 200mm                                                                       |          |                                    |
|                                                                                                                                |                                                                                                                                                                                                                                                                                                    |                                                                                                                                                                                |                                            | 75L                                                                         |          |                                    |
|                                                                                                                                | Thysanolaena maxima                                                                                                                                                                                                                                                                                | Tiger grass                                                                                                                                                                    | 2                                          |                                                                             |          |                                    |
| HY max                                                                                                                         |                                                                                                                                                                                                                                                                                                    | Tiger grass                                                                                                                                                                    | 2                                          |                                                                             |          |                                    |
| HY max                                                                                                                         | Thysanolaena maxima                                                                                                                                                                                                                                                                                |                                                                                                                                                                                | 2                                          | 451                                                                         |          |                                    |
| HY max Accents OOR exc (45)                                                                                                    | Thysanolaena maxima  Doryanthes excelsa                                                                                                                                                                                                                                                            | Gymea Lily                                                                                                                                                                     | 2                                          | 45L                                                                         |          |                                    |
| Accents OR exc (45) OR exc (75)                                                                                                | Thysanolaena maxima  Doryanthes excelsa  Doryanthes excelsa                                                                                                                                                                                                                                        | Gymea Lily<br>Gymea Lily                                                                                                                                                       | 2 2                                        | 75L                                                                         |          |                                    |
| HY max  Accents  OR exc (45) OR exc (75)  AV den                                                                               | Thysanolaena maxima  Doryanthes excelsa  Doryanthes excelsa  Lavandula dentata                                                                                                                                                                                                                     | Gymea Lily<br>Gymea Lily<br>French lavender                                                                                                                                    | 2 2 0.6                                    | 75L<br>300mm                                                                |          |                                    |
| Ccents OR exc (45) OR exc (75) AV den                                                                                          | Thysanolaena maxima  Doryanthes excelsa  Doryanthes excelsa                                                                                                                                                                                                                                        | Gymea Lily<br>Gymea Lily                                                                                                                                                       | 2<br>2<br>2<br>0.6<br>1-1.5                | 75L                                                                         |          |                                    |
| CHY max  Accents  OOR exc (45)  OOR exc (75)  AV den  SAL leu                                                                  | Thysanolaena maxima  Doryanthes excelsa Doryanthes excelsa Lavandula dentata Salvia leucantha                                                                                                                                                                                                      | Gymea Lily<br>Gymea Lily<br>French lavender                                                                                                                                    |                                            | 75L<br>300mm                                                                |          |                                    |
| CHY max  Accents  OOR exc (45)  OOR exc (75)  AV den  SAL leu  Grasses & Gro                                                   | Thysanolaena maxima  Doryanthes excelsa Doryanthes excelsa Lavandula dentata Salvia leucantha  oundcovers                                                                                                                                                                                          | Gymea Lily<br>Gymea Lily<br>French lavender<br>Salvia Mexican Sage                                                                                                             | 1-1.5                                      | 75L<br>300mm                                                                |          |                                    |
| OOR exc (75) LAV den SAL leu  Grasses & Gre BRA BD                                                                             | Thysanolaena maxima  Doryanthes excelsa Doryanthes excelsa Lavandula dentata Salvia leucantha  oundcovers  Brachyscome multifida 'Break of Day'                                                                                                                                                    | Gymea Lily Gymea Lily French lavender Salvia Mexican Sage Cut Leaf Daisy                                                                                                       |                                            | 75L<br>300mm<br>140mm                                                       |          |                                    |
| THY max  Accents  DOR exc (45)  DOR exc (75)  AV den  SAL leu  Grasses & Gro                                                   | Thysanolaena maxima  Doryanthes excelsa Doryanthes excelsa Lavandula dentata Salvia leucantha  oundcovers Brachyscome multifida 'Break of Day' Carex appressa                                                                                                                                      | Gymea Lily Gymea Lily French lavender Salvia Mexican Sage  Cut Leaf Daisy Tall Sage                                                                                            | 0.5<br>0.4                                 | 75L<br>300mm<br>140mm                                                       |          |                                    |
| THY max  Accents  DOR exc (45)  DOR exc (75)  AV den  SAL leu  Grasses & Gre  BRA BD  CAR app                                  | Thysanolaena maxima  Doryanthes excelsa Doryanthes excelsa Lavandula dentata Salvia leucantha  oundcovers  Brachyscome multifida 'Break of Day' Carex appressa Dianella caerula 'producta'                                                                                                         | Gymea Lily Gymea Lily French lavender Salvia Mexican Sage  Cut Leaf Daisy Tall Sage Paroo Lily                                                                                 | 1-1.5                                      | 75L<br>300mm<br>140mm<br>140mm                                              |          |                                    |
| Accents DOR exc (45) DOR exc (75) AV den SAL leu  Grasses & Gre BRA BD CAR app DIA cae                                         | Thysanolaena maxima  Doryanthes excelsa Doryanthes excelsa Lavandula dentata Salvia leucantha  oundcovers Brachyscome multifida 'Break of Day' Carex appressa                                                                                                                                      | Gymea Lily Gymea Lily French lavender Salvia Mexican Sage  Cut Leaf Daisy Tall Sage Paroo Lily Silver Kidney Creeper                                                           | 0.5<br>0.4<br>0.5                          | 75L<br>300mm<br>140mm<br>140mm<br>140mm<br>Tube                             |          |                                    |
| Accents DOR exc (45) DOR exc (75) AV den SAL leu  Grasses & Gre BRA BD CAR app DIA cae DIC SF                                  | Thysanolaena maxima  Doryanthes excelsa Doryanthes excelsa Lavandula dentata Salvia leucantha  oundcovers Brachyscome multifida 'Break of Day' Carex appressa Dianella caerula 'producta' Dichondra argentea 'Silver Falls'                                                                        | Gymea Lily Gymea Lily French lavender Salvia Mexican Sage  Cut Leaf Daisy Tall Sage Paroo Lily Silver Kidney Creeper Japanese Shore Juniper                                    | 0.5<br>0.4<br>0.5<br>0.3                   | 75L<br>300mm<br>140mm<br>140mm<br>140mm<br>Tube<br>140mm                    |          |                                    |
| CHY max  Accents  DOR exc (45)  DOR exc (75)  AV den  SAL leu  Grasses & Gro  BRA BD  CAR app  DIA cae  DIC SF  JUN con  ROS P | Thysanolaena maxima  Doryanthes excelsa Doryanthes excelsa Lavandula dentata Salvia leucantha  oundcovers  Brachyscome multifida 'Break of Day' Carex appressa Dianella caerula 'producta' Dichondra argentea 'Silver Falls' Juniperus conferta                                                    | Gymea Lily Gymea Lily French lavender Salvia Mexican Sage  Cut Leaf Daisy Tall Sage Paroo Lily Silver Kidney Creeper                                                           | 0.5<br>0.4<br>0.5<br>0.3<br>0.3            | 75L<br>300mm<br>140mm<br>140mm<br>140mm<br>Tube<br>140mm<br>200mm           |          |                                    |
| Accents DOR exc (45) DOR exc (75) AV den SAL leu  Grasses & Gre BRA BD CAR app DIA cae DIC SF JUN con                          | Thysanolaena maxima  Doryanthes excelsa Doryanthes excelsa Lavandula dentata Salvia leucantha  oundcovers Brachyscome multifida 'Break of Day' Carex appressa Dianella caerula 'producta' Dichondra argentea 'Silver Falls' Juniperus conferta Rosmarinus officinalis 'Prostratus' Scaevola aemula | Gymea Lily Gymea Lily French lavender Salvia Mexican Sage  Cut Leaf Daisy Tall Sage Paroo Lily Silver Kidney Creeper Japanese Shore Juniper Creeping Rosemary                  | 0.5<br>0.4<br>0.5<br>0.3<br>0.3            | 75L<br>300mm<br>140mm<br>140mm<br>140mm<br>Tube<br>140mm<br>200mm<br>140mm  |          |                                    |
| Accents DOR exc (45) DOR exc (75) AV den SAL leu  Grasses & Gre BRA BD CAR app DIA cae DIC SF JUN con ROS P SCA aem            | Thysanolaena maxima  Doryanthes excelsa Doryanthes excelsa Lavandula dentata Salvia leucantha  oundcovers  Brachyscome multifida 'Break of Day' Carex appressa Dianella caerula 'producta' Dichondra argentea 'Silver Falls' Juniperus conferta Rosmarinus officinalis 'Prostratus'                | Gymea Lily Gymea Lily French lavender Salvia Mexican Sage  Cut Leaf Daisy Tall Sage Paroo Lily Silver Kidney Creeper Japanese Shore Juniper Creeping Rosemary Fairy Fan-flower | 0.5<br>0.4<br>0.5<br>0.3<br>0.3<br>0.4-0.5 | 75L<br>300mm<br>140mm<br>140mm<br>140mm<br>200mm<br>140mm<br>140mm<br>140mm |          |                                    |

Scale 1:100 @ A1

ANY REPRODUCTION. IF IN DOUBT ASK. FOLLOW WRITTEN DIMENSIONS ONLY. DO NOT SCALE OFF DRAWINGS. DO NOT KEEP SUPERSEDED DRAWINGS ON SITE. COMPUTER DRAWING FILE: S:/Projects/2014/Warriewood53C/CAD