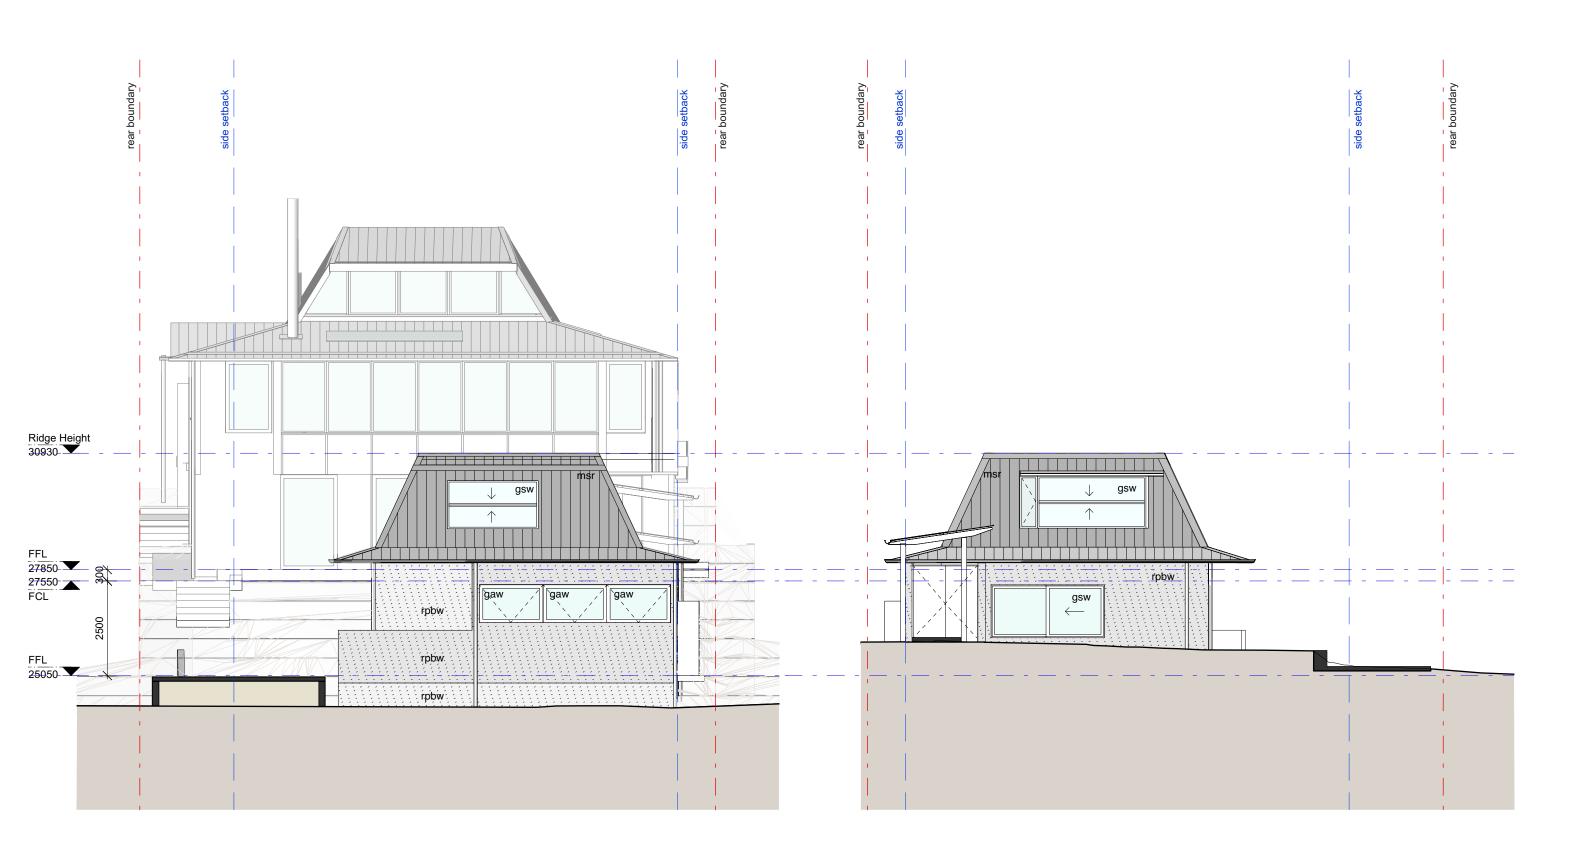

| Drawing Issue<br>Issue for Development Application | 29/03/21 | Do not scale from drawings. Verify all dimensions and levels on site.<br>John Bohane Architecture & Building is the owner of the copyright<br>subsisting in these drawings, plans and specifications. They must not be<br>used, reproduced or copied in whole or part nor may the information, ideas<br>and concepts therein contained be disclosed to any person without the | Address: 7A King St. Waverton NSW 2060<br>Mobile: 0421 324 295 | GRANDVIEW RESIDENCE<br>Katarina & Jason Ruszczyk<br>32 Grandview Pde, Mona Vale NSW 2103 |       | Drawing Name<br>Elevations - North & South | Drawing No.:<br>A201 | lssue:<br>A |
|----------------------------------------------------|----------|-------------------------------------------------------------------------------------------------------------------------------------------------------------------------------------------------------------------------------------------------------------------------------------------------------------------------------------------------------------------------------|----------------------------------------------------------------|------------------------------------------------------------------------------------------|-------|--------------------------------------------|----------------------|-------------|
|                                                    |          | prior written consent of John Bohane Architecture & Building                                                                                                                                                                                                                                                                                                                  | Email: johnbohane@yahoo.com.au                                 |                                                                                          | North | Date : 28 Mar 2021                         | Scale : 1:100 @ A3   |             |

#### GRANDVIEW RESIDENCE

Katarina & Jason Ruszczyk 32 Grandview Pde, Mona Vale NSW 2103 Drawing Name Elevations - Site - East & West

| - East & West | Drawing No.:<br>A203 | lssue:<br>A |
|---------------|----------------------|-------------|
|               | Scale: 1:100 @ A3    |             |