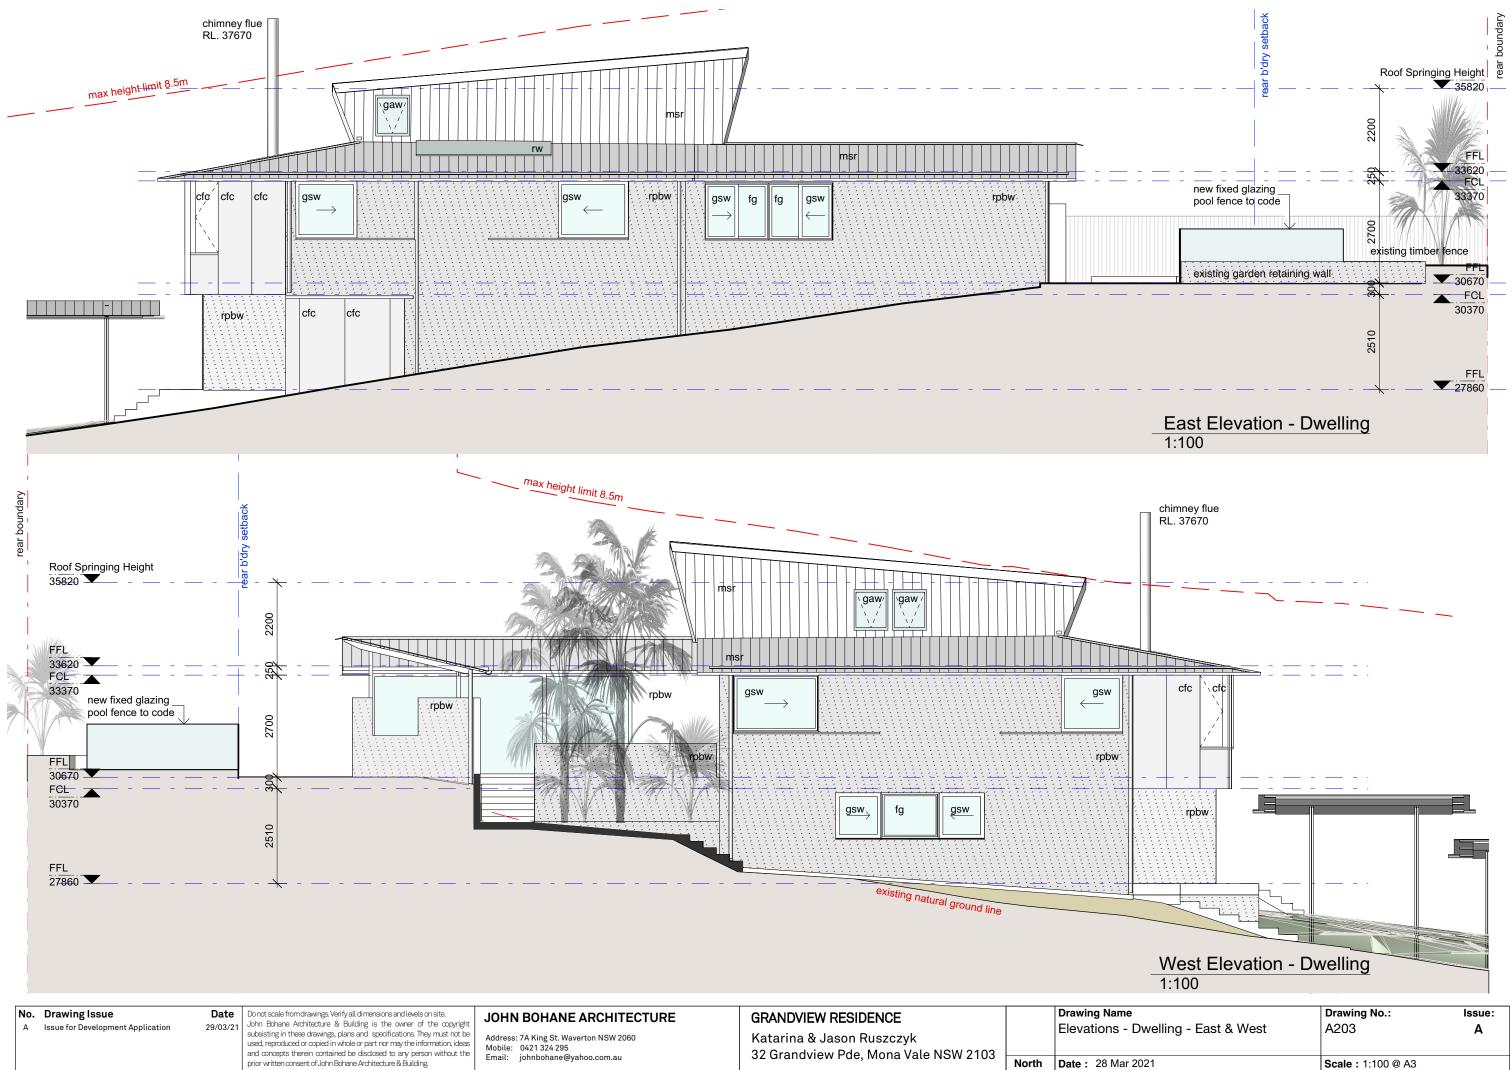

| Drawing Issue<br>Issue for Development Application | 29/03/21 | Do not scale from drawings. Verify all dimensions and levels on site.<br>John Bohane Architecture & Building is the owner of the copyright<br>subsisting in these drawings, plans and specifications. They must not be<br>used, reproduced or copied in whole or part nor may the information, ideas<br>and concepts therein contained be disclosed to any person without the | Address: 7A King St. Waverton NSW 2060<br>Mobile: 0421 324 295 | GRANDVIEW RESIDENCE<br>Katarina & Jason Ruszczyk<br>32 Grandview Pde, Mona Vale NSW 2103 |       | Drawing Name<br>Elevations - North & South | Drawing No.:<br>A201 | lssue:<br>A |
|----------------------------------------------------|----------|-------------------------------------------------------------------------------------------------------------------------------------------------------------------------------------------------------------------------------------------------------------------------------------------------------------------------------------------------------------------------------|----------------------------------------------------------------|------------------------------------------------------------------------------------------|-------|--------------------------------------------|----------------------|-------------|
|                                                    |          | prior written consent of John Bohane Architecture & Building                                                                                                                                                                                                                                                                                                                  | Email: johnbohane@yahoo.com.au                                 |                                                                                          | North | Date : 28 Mar 2021                         | Scale : 1:100 @ A3   |             |