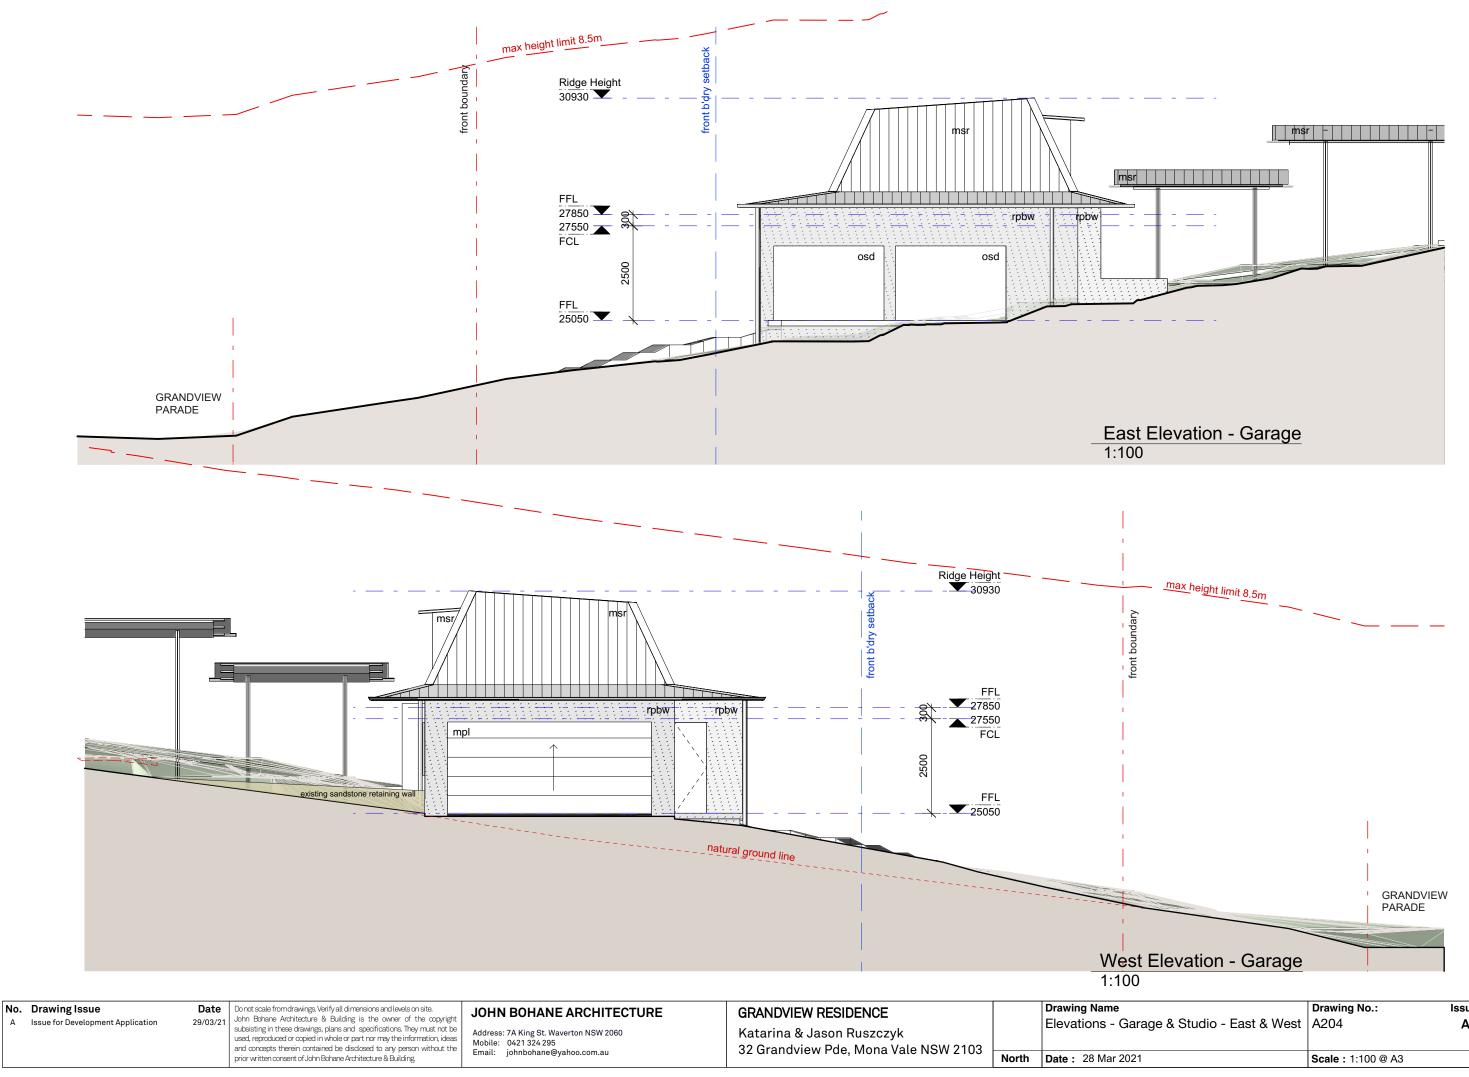

| & Studio - East & West | Drawing No.:<br>A204 | lssue:<br>A |
|------------------------|----------------------|-------------|
|                        | Scale: 1:100 @ A3    |             |

# Garage - South (Street) Elevation

1:100

| No. | Drawing Issue                     |
|-----|-----------------------------------|
| А   | Issue for Development Application |

 Date
 Do not scale from drawings. Verify all dimensions and levels on site.

### GRANDVIEW RESIDENCE

Katarina & Jason Ruszczyk 32 Grandview Pde, Mona Vale NSW 2103 Drawing Name Elevations - Garage ·

## Garage - North Elevation 1:100

| - North & South | Drawing No.:<br>A205 | lssue:<br>A |
|-----------------|----------------------|-------------|
|                 | Scale : 1:100 @ A3   |             |