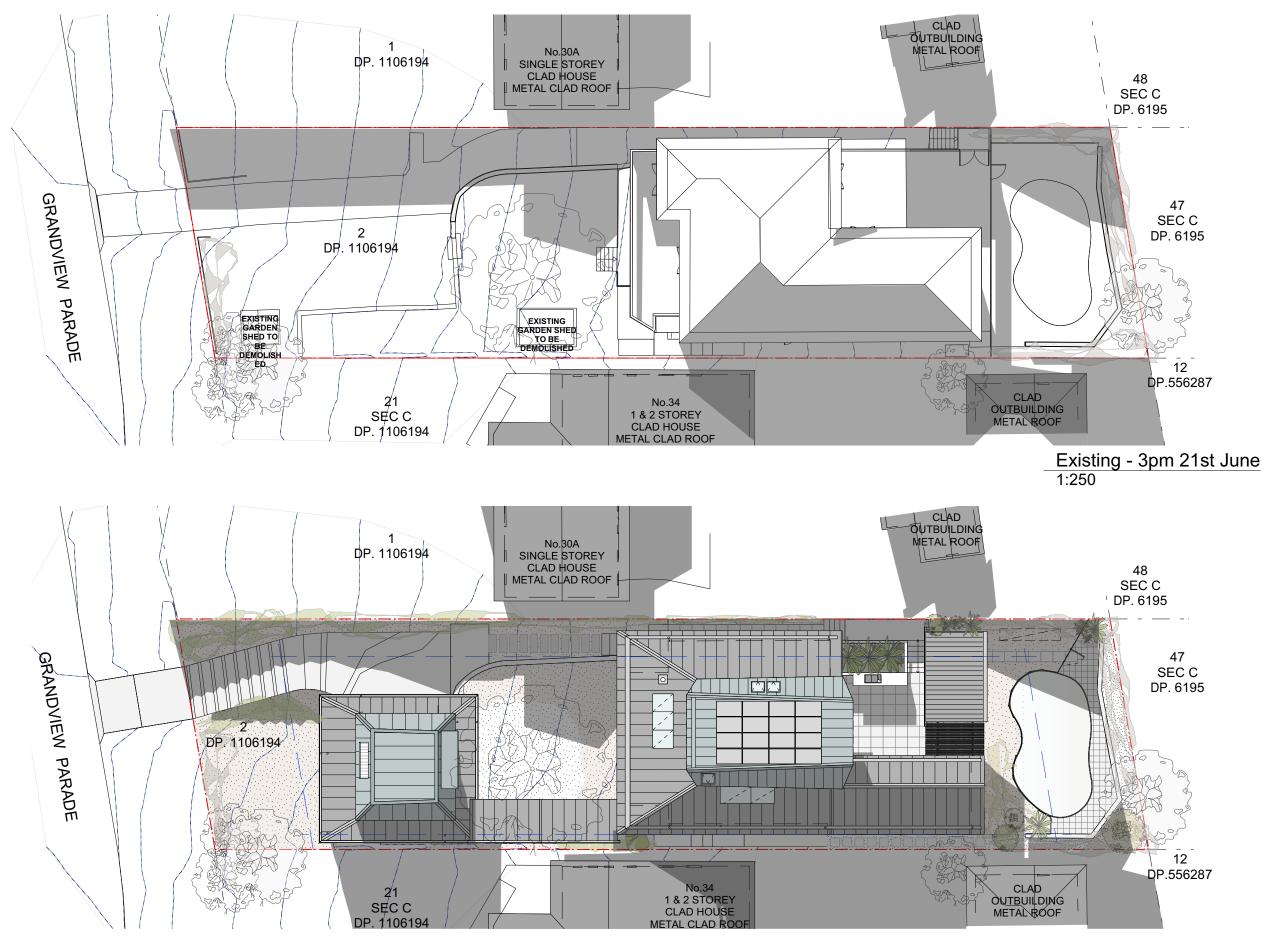

 29/03/21
 John Bohane Architecture & Building is the owner of the copyright subsisting in these drawings, plans and specifications. They must not be used, reproduced or copied in whole or part nor may the information, ideas and concepts therein contained be disclosed to any person without the prior written consent of John Bohane Architecture & Building.

#### JOHN BOHANE ARCHITECTURE

Address: 7A King St. Waverton NSW 2060 Mobile: 0421 324 295 Email: johnbohane@yahoo.com.au

#### GRANDVIEW RESIDENCE

Katarina & Jason Ruszczyk 32 Grandview Pde, Mona Vale NSW 2103

## Proposed - 3pm 21st June 1:250

| ns - 3pm 21st June | Drawing No.:<br>A903 | lssue:<br>A |
|--------------------|----------------------|-------------|
|                    | Scale : 1:250 @ A3   |             |