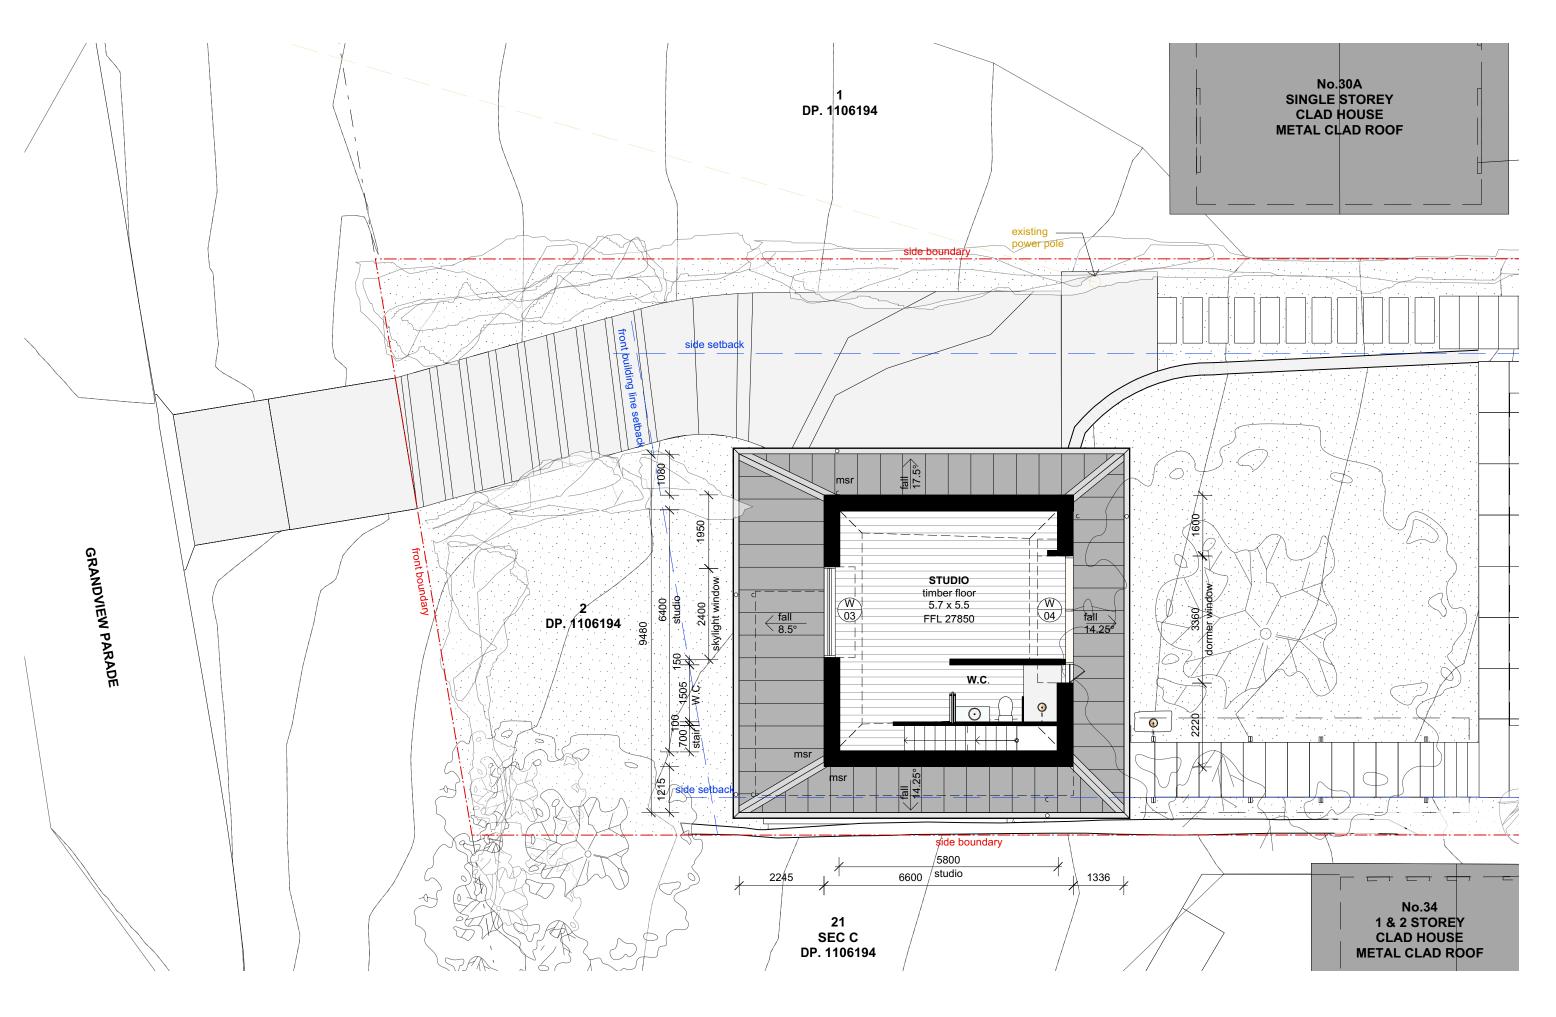

| Drawing No.:<br>A101 | lssue:<br>A |
|----------------------|-------------|
| Scale: 1:100 @ A3    |             |

 No.
 Drawing Issue

 A
 Issue for Development Application

 Date
 Do not scale from drawings. Verify all dimensions and levels on site.

 29/03/21
 John Bohane Architecture & Building is the owner of the copyright subsisting in these drawings, plans and specifications. They must not be used, reproduced or copied in whole or part nor may the information, ideas and concepts therein contained be disclosed to any person without the prior written consent of John Bohane Architecture & Building

#### JOHN BOHANE ARCHITECTURE

Address: 7A King St. Waverton NSW 2060 Mobile: 0421 324 295 Email: johnbohane@yahoo.com.au GRANDVIEW RESIDENCE Katarina & Jason Ruszczyk 32 Grandview Pde, Mona Vale NSW 2103