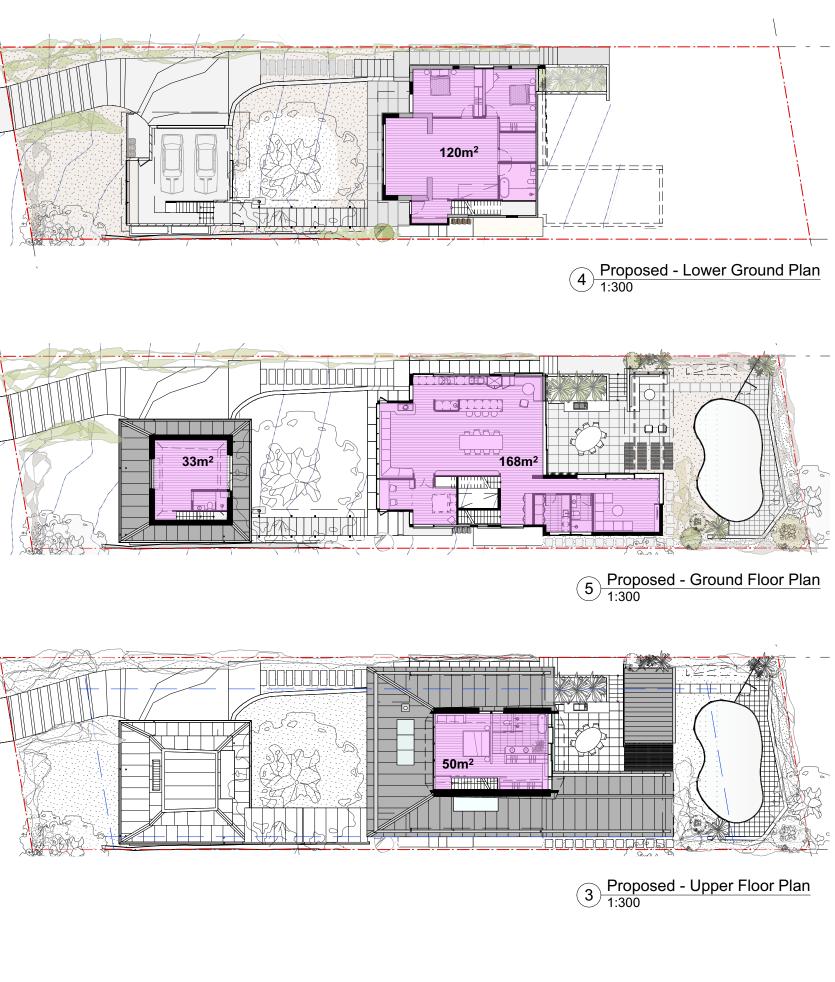

| Drawing Issue<br>Issue for Development Application | 29/03/21 | Do not scale from drawings. Verify all dimensions and levels on site.<br>John Bohane Architecture & Building is the owner of the copyright<br>subsisting in these drawings, plans and specifications. They must not be<br>used, reproduced or copied in whole or part nor may the information, ideas<br>and concepts therein contained be disclosed to any person without the | Address: 7A King St. Waverton NSW 2060<br>Mobile: 0421 324 295 | GRANDVIEW RESIDENCE<br>Katarina & Jason Ruszczyk<br>32 Grandview Pde, Mona Vale NSW 2103 |       | Drawing Name<br>Elevations - North & South | Drawing No.:<br>A201 | lssue:<br>A |
|----------------------------------------------------|----------|-------------------------------------------------------------------------------------------------------------------------------------------------------------------------------------------------------------------------------------------------------------------------------------------------------------------------------------------------------------------------------|----------------------------------------------------------------|------------------------------------------------------------------------------------------|-------|--------------------------------------------|----------------------|-------------|
|                                                    |          | prior written consent of John Bohane Architecture & Building                                                                                                                                                                                                                                                                                                                  | Email: johnbohane@yahoo.com.au                                 |                                                                                          | North | Date : 28 Mar 2021                         | Scale : 1:100 @ A3   |             |

#### GRANDVIEW RESIDENCE

Katarina & Jason Ruszczyk 32 Grandview Pde, Mona Vale NSW 2103 Drawing Name Elevations - Site - East & West

| - East & West | Drawing No.:<br>A203 | lssue:<br>A |
|---------------|----------------------|-------------|
|               | Scale: 1:100 @ A3    |             |

| & Studio - East & West | Drawing No.:<br>A204 | lssue:<br>A |
|------------------------|----------------------|-------------|
|                        | Scale: 1:100 @ A3    |             |