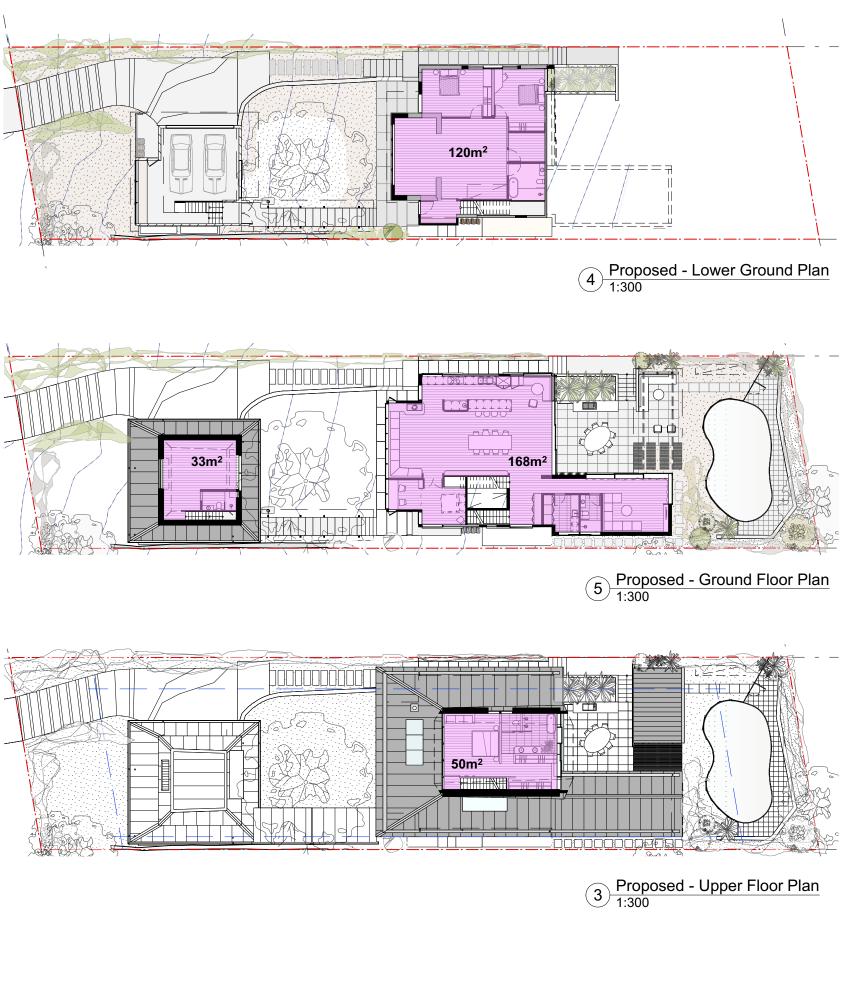

| er Ground Floor Plan | Drawing No.:<br>A051 | lssue:<br>A |
|----------------------|----------------------|-------------|
|                      | Scale : 1:100 @ A3   |             |

| No.       Drawing Issue       Date       Donot scale from drawings. Verifyall dimensions and levels on site.       JOHN BOHANE ARCHITECTURE       GRANDVIEW RESIDENCE         A       Issue for Development Application       29/03/21       Vin Bohane Architecture & Building is the owner of the copyright<br>subsisting in these drawings, plans and specifications. They must not be<br>used, reproduced or copied in whele or part nor may the information, ideas<br>and concepts therein contained be disclosed to any person without the<br>prior written consent of John Bohane Architecture & Building.       JOHN BOHANE ARCHITECTURE       Katarina & Jason Ruszczyk         Address: 7A King St. Waverton NSW 2060       Mobile: 0421 324 295       Address: 7A King St. Waverton NSW 2060       Katarina & Jason Ruszczyk         32 Grandview Pde, Mona Vale NSW 20       32 Grandview Pde, Mona Vale NSW 20       Mobile: 0421 324 295 | 03 🗕 | North | Drawing Name<br>GG - Proposed - Garag<br>Garage Plan<br>Date : 28 Mar 2021 |
|--------------------------------------------------------------------------------------------------------------------------------------------------------------------------------------------------------------------------------------------------------------------------------------------------------------------------------------------------------------------------------------------------------------------------------------------------------------------------------------------------------------------------------------------------------------------------------------------------------------------------------------------------------------------------------------------------------------------------------------------------------------------------------------------------------------------------------------------------------------------------------------------------------------------------------------------------------|------|-------|----------------------------------------------------------------------------|
|--------------------------------------------------------------------------------------------------------------------------------------------------------------------------------------------------------------------------------------------------------------------------------------------------------------------------------------------------------------------------------------------------------------------------------------------------------------------------------------------------------------------------------------------------------------------------------------------------------------------------------------------------------------------------------------------------------------------------------------------------------------------------------------------------------------------------------------------------------------------------------------------------------------------------------------------------------|------|-------|----------------------------------------------------------------------------|

| Drawing No.:<br>A100 | lssue:<br>A |
|----------------------|-------------|
| Scale: 1:100 @ A3    |             |

 No.
 Drawing Issue

 A
 Issue for Development Application

 Date
 Do not scale from drawings. Verify all dimensions and levels on site.

| Drawing Issue<br>Issue for Development Application | 29/03/21 | Do not scale from drawings. Verify all dimensions and levels on site.<br>John Bohane Architecture & Building is the owner of the copyright<br>subsisting in these drawings, plans and specifications. They must not be<br>used, reproduced or copied in whole or part nor may the information, ideas<br>and concepts therein contained be disclosed to any person without the | Address: 7A King St. Waverton NSW 2060<br>Mobile: 0421 324 295 | GRANDVIEW RESIDENCE<br>Katarina & Jason Ruszczyk<br>32 Grandview Pde, Mona Vale NSW 2103 |       | Drawing Name<br>Elevations - North & South | Drawing No.:<br>A201 | lssue:<br>A |
|----------------------------------------------------|----------|-------------------------------------------------------------------------------------------------------------------------------------------------------------------------------------------------------------------------------------------------------------------------------------------------------------------------------------------------------------------------------|----------------------------------------------------------------|------------------------------------------------------------------------------------------|-------|--------------------------------------------|----------------------|-------------|
|                                                    |          | prior written consent of John Bohane Architecture & Building                                                                                                                                                                                                                                                                                                                  | Email: johnbohane@yahoo.com.au                                 |                                                                                          | North | Date : 28 Mar 2021                         | Scale : 1:100 @ A3   |             |

Existing - Ground Floor Plan 1:300 2

| Gross Floor Area Ratio<br>Gross Floor Area/Site Area 940m <sup>2</sup> | 0.29/1.0          | 0.39/1.0          |
|------------------------------------------------------------------------|-------------------|-------------------|
| Total Area                                                             | 276m2             | 371m2             |
| Upper Floor                                                            | -m²               | 50m <sup>2</sup>  |
| Ground Floor                                                           | 165m <sup>2</sup> | 201m <sup>2</sup> |
| Lower Floor                                                            | 111m <sup>2</sup> | 120m <sup>2</sup> |
| Floor Area Calculation                                                 | Existing          | Proposed          |