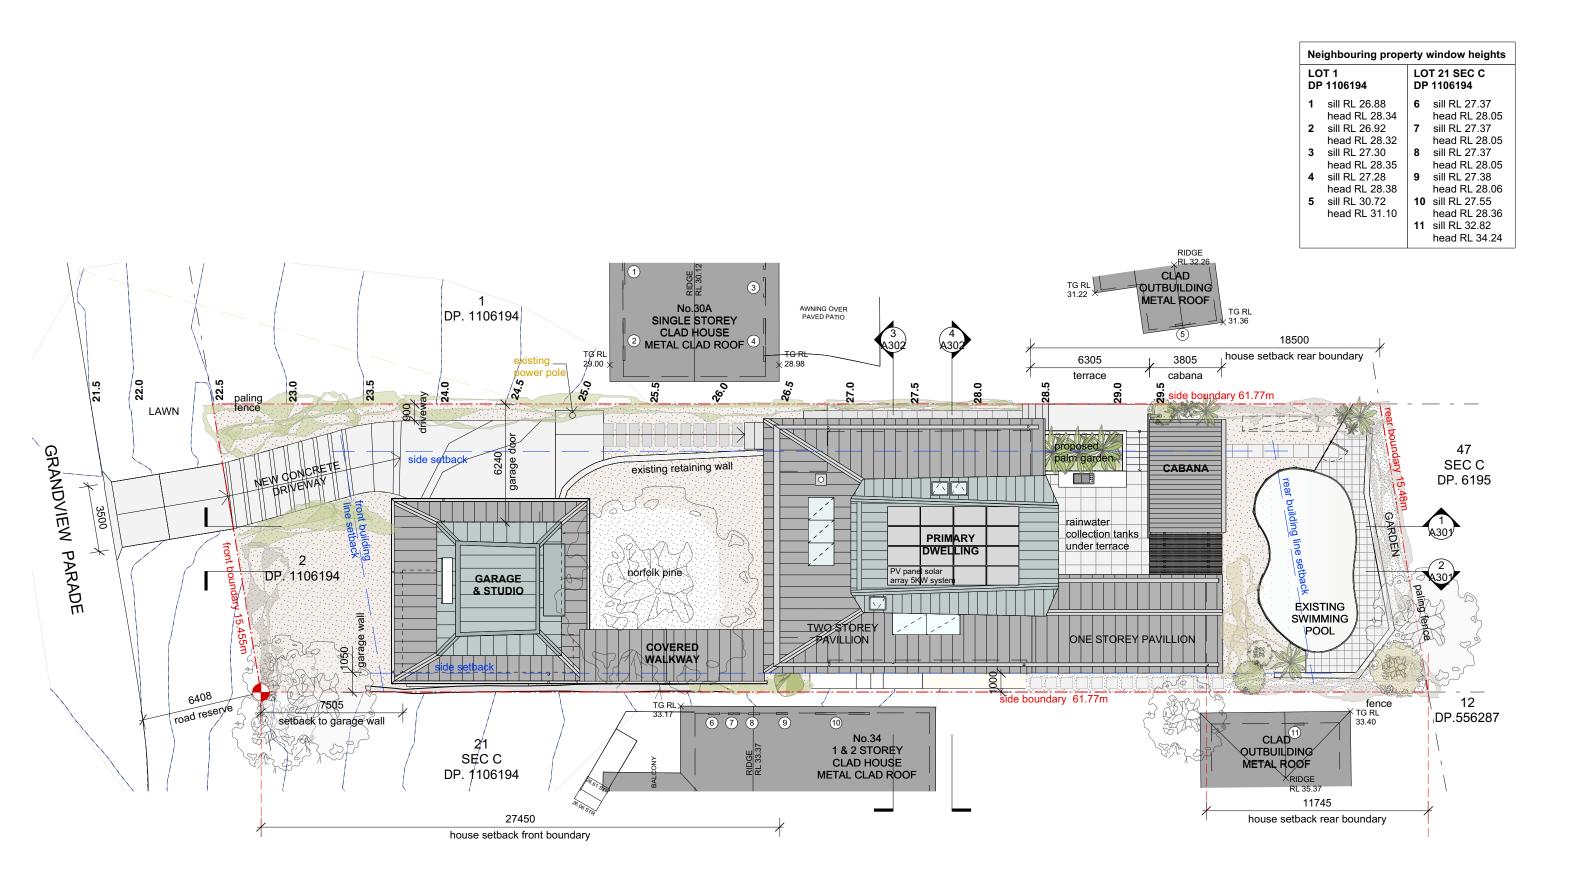

Site Plan - Proposed 1:200

| N | <ul> <li>Drawing Issue</li> <li>Issue for Development Application</li> </ul> | <b>Date</b><br>29/03/21 | Do not scale fromdrawings. Verify all dimensions and levels on site.<br>John Bohane Architecture & Building is the owner of the copyright<br>subsisting in these drawings, plans and specifications. They must not be<br>used, reproduced or copied in whole or part nor may the information, ideas<br>and concepts therein contained be disclosed to any person without the | Address: 7A King St. Waverton NSW 2060<br>Mobile: 0421 324 295 | <b>GRANDVIEW RESIDENCE</b><br>Katarina & Jason Ruszczyk<br>32 Grandview Pde. Mona Vale NSW 2103 | $\bigcirc$ | Drawing Name<br>Site Plan - Proposed |
|---|------------------------------------------------------------------------------|-------------------------|------------------------------------------------------------------------------------------------------------------------------------------------------------------------------------------------------------------------------------------------------------------------------------------------------------------------------------------------------------------------------|----------------------------------------------------------------|-------------------------------------------------------------------------------------------------|------------|--------------------------------------|
|   |                                                                              |                         | prior written consent of John Bohane Architecture & Building,                                                                                                                                                                                                                                                                                                                | Email: johnbohane@yahoo.com.au                                 |                                                                                                 | North      | Date: 28 Mar 2021                    |

| Drawing No.:<br>A004 | lssue:<br>A |
|----------------------|-------------|
| Scale : 1:200 @ A3   |             |