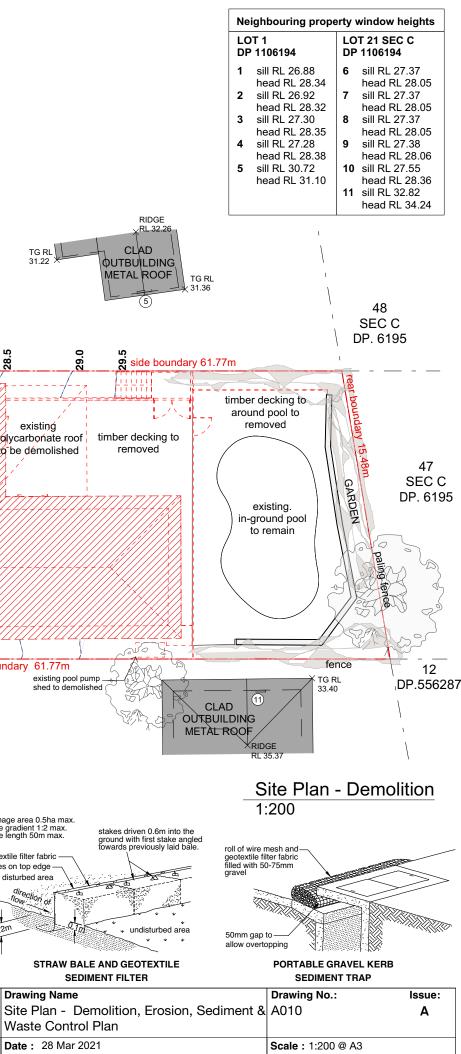

#### **Erosion & Sediment Control Plan**

prior written consent of John Bohane Architecture & Building,

slope gradient 1:2 max. slope length 50m max. All Erosion and Sediment Control measures detailed herein are to be **1.** Site works are not to be commenced until all erosion and **4.** Geotextile 'sausages' filled with aggregate are to be provided to **7.** The Contractor shall provide approved bins for all site waste to be confirmed by the Contractor to be fully functional after any rainfall sedimentation works as outlined on these documents has been protect Council's Street Stormwater system from sediment pollution a weekly basis. This completed. Confirmed by the Contractor to be fully functional after any rainfall sedimentat exceeding 6mm (in a 24 hour Period) and on a weekly basis. This confirmation shall be provided as a condition for undertaking any further work under the Construction Contract. 2. Entry a geotextile filter fabric Site waste includes: slopes on top edge disturbed area All services trenches must be backfilled immediately after services are laid and approval is granted to carry out backfilling operations. Any road vehicle leaving the site which has been in contact with clay soil shall be washed or brushed down on the Site Entry Platform. 0.2m The public road in the vicinity of the site is to be swept at regular intervals to prevent sediment buildup at the Site Entry. STRAW BALE AND GEOTEXTILE SEDIMENT FILTER Drawing Name No. Drawing Issue Date Do not scale from drawings. Verify all dimensions and levels on site. **GRANDVIEW RESIDENCE** JOHN BOHANE ARCHITECTURE John Bohane Architecture & Building is the owner of the copyright 29/03/21 A Issue for Development Application subsisting in these drawings, plans and specifications. They must not be Address: 7A King St. Waverton NSW 2060 Katarina & Jason Ruszczyk used, reproduced or copied in whole or part nor may the information, ideas Waste Control Plan Mobile: 0421 324 295 and concepts therein contained be disclosed to any person without the 32 Grandview Pde, Mona Vale NSW 2103 Email: johnbohane@yahoo.com.au

drainage area 0.5ha max

Date: 28 Mar 2021

North

| <b>No.</b><br>A | Drawing Issue<br>Issue for Development Application | 29/03/21 | Do not scale fromdrawings. Verify all dimensions and levels on site.<br>John Bohane Architecture & Building is the owner of the copyright<br>subsisting in these drawings, plans and specifications. They must not be<br>used, reproduced or copied in whole or part nor may the information, ideas<br>and concects therein contained be disclosed to any person without the | Address: 7A King St. Waverton NSW 2060<br>Mobile: 0421 324 295 | GRANDVIEW RESIDENCE<br>Katarina & Jason Ruszczyk<br>32 Grandview Pde, Mona Vale NSW 2103 | $\bigcirc$ | Drawing Name<br>GG - Existing - Ga |
|-----------------|----------------------------------------------------|----------|------------------------------------------------------------------------------------------------------------------------------------------------------------------------------------------------------------------------------------------------------------------------------------------------------------------------------------------------------------------------------|----------------------------------------------------------------|------------------------------------------------------------------------------------------|------------|------------------------------------|
|                 |                                                    |          | prior written consent of John Bohane Architecture & Building.                                                                                                                                                                                                                                                                                                                | Email: johnbohane@yahoo.com.au                                 |                                                                                          | North      | Date: 28 Mar 2021                  |