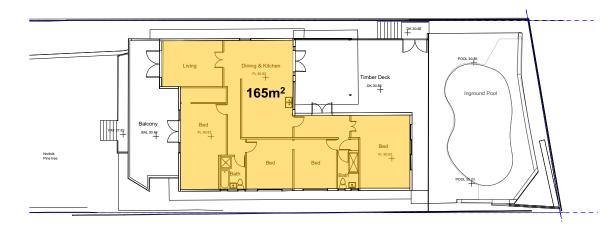

Existing - Ground Floor Plan 1:300 2

| Gross Floor Area Ratio<br>Gross Floor Area/Site Area 940m <sup>2</sup> | 0.29/1.0          | 0.39/1.0          |
|------------------------------------------------------------------------|-------------------|-------------------|
| Total Area                                                             | 276m2             | 371m2             |
| Upper Floor                                                            | -m²               | 50m <sup>2</sup>  |
| Ground Floor                                                           | 165m <sup>2</sup> | 201m <sup>2</sup> |
| Lower Floor                                                            | 111m <sup>2</sup> | 120m <sup>2</sup> |
| Floor Area Calculation                                                 | Existing          | Proposed          |