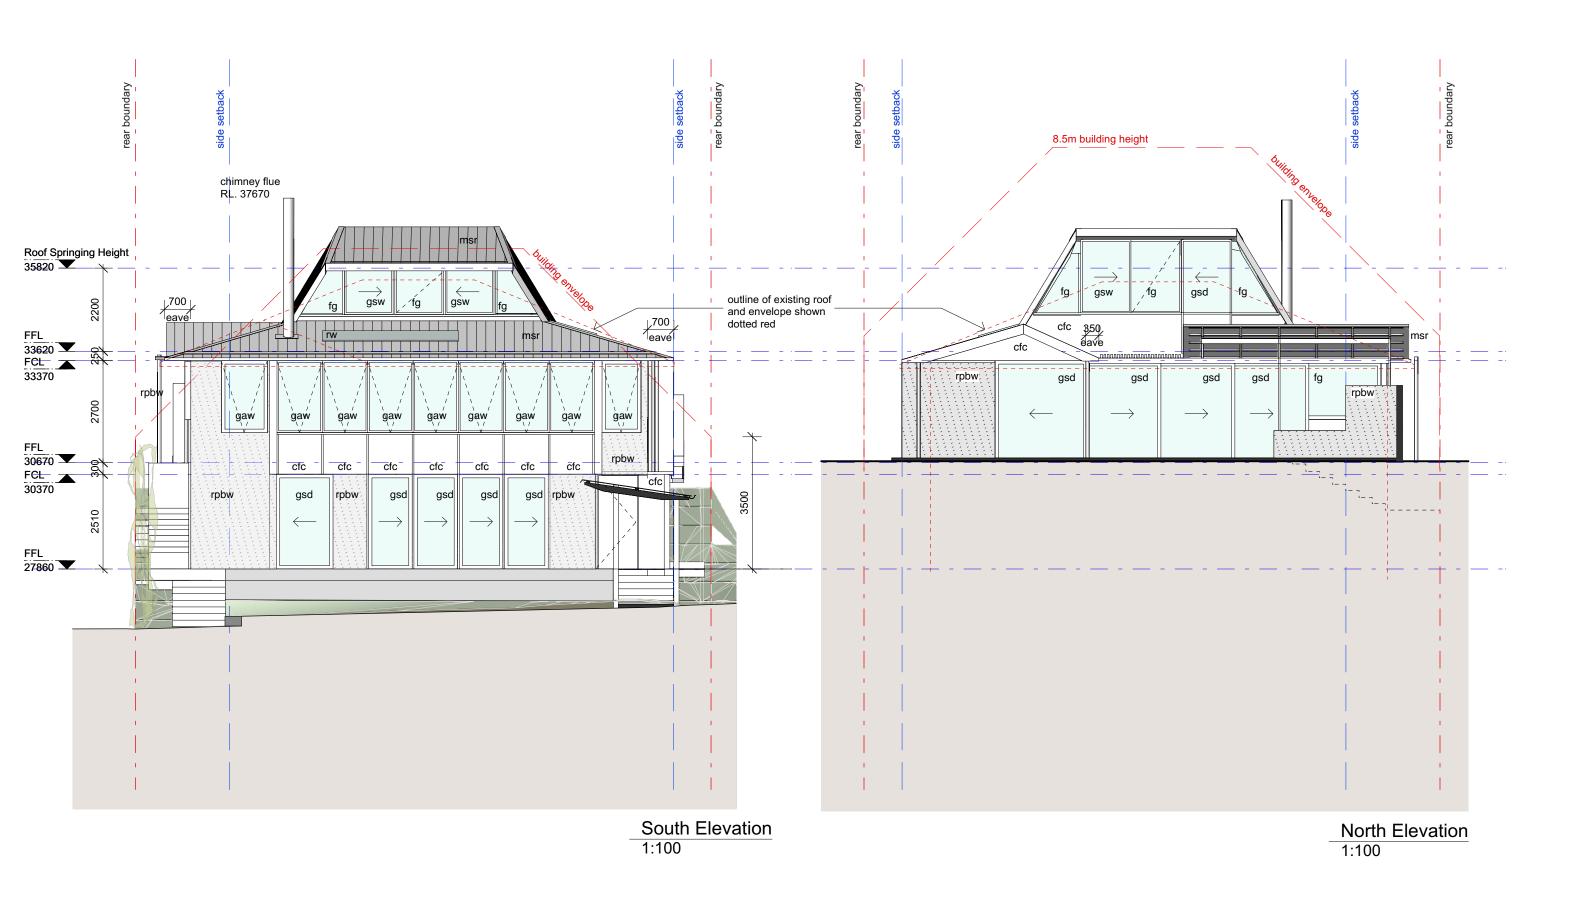

# **DEVELOPMENT APPLICATION**

| Drawing No. | Drawing Name                                                      | Scale      |
|-------------|-------------------------------------------------------------------|------------|
| A000        | Title Page & Location Plan                                        | NTS @ A3   |
| A001        | Legend & Material Schedule                                        | NTS @ A3   |
| A002        | Site Analysis                                                     | 1:200 @ A3 |
| A010        | Site Plan - Demolition, Erosion, Sediment & Waste<br>Control Plan | 1:200 @ A3 |
| A050        | GG - Existing - Garage Plan                                       | 1:100 @ A3 |
| A051        | LG - Existing - Lower Ground Floor Plan                           | 1:100 @ A3 |
| A052        | G - Existing - Ground Floor Plan                                  | 1:100 @ A3 |
| A053        | RL - Existing - Roof Plan                                         | 1:100 @ A3 |
| A004        | Site Plan - Proposed                                              | 1:200 @ A3 |
| A100        | GG - Proposed - Garage & Studio - Garage Plan                     | 1:100 @ A3 |
| A101        | GG - Proposed - Garage & Studio - Studio Plan                     | 1:100 @ A3 |
| A102        | GG - Proposed - Garage & Studio - Roof Plan                       | 1:100 @ A3 |
| A103        | LG - Proposed - Lower Ground Floor Plan                           | 1:100 @ A3 |
| A104        | G - Proposed - Ground Floor Plan                                  | 1:100 @ A3 |
| A105        | UL - Proposed - Upper Floor Plan                                  | 1:100 @ A3 |
| A106        | RL - Proposed - Roof Plan                                         | 1:100 @ A3 |
| A201        | Elevations - North & South                                        | 1:100 @ A3 |
| A202        | Elevations - Site - East & West                                   | 1:200 @ A3 |
| A203        | Elevations - Dwelling - East & West                               | 1:100 @ A3 |
| A204        | Elevations - Garage & Studio - East & West                        | 1:100 @ A3 |
| A205        | Elevations - Garage - North & South                               | 1:100 @ A3 |
| A301        | Site Sections - East & West                                       | 1:200 @ A3 |
| A302        | Cross Sections                                                    | 1:100 @ A3 |
| A401        | Landscape calculation                                             | 1:200 @ A3 |
| A501        | FSR Calculation                                                   | 1:300 @ A3 |
| A801        | Building Envelope Overlay                                         | NTS @ A3   |
| A802        | Building Envelope Overlay                                         | NTS @ A3   |
| A803        | Building Envelope Overlay                                         | NTS @ A3   |
| A804        | Building Envelope Overlay                                         | NTS @ A3   |
| A901        | Sun Shadow Diagrams - 9am 21st June                               | 1:250 @ A3 |
| A902        | Sun Shadow Diagrams - 12pm 21st June                              | 1:250 @ A3 |
| A903        | Sun Shadow Diagrams - 3pm 21st June                               | 1:250 @ A3 |