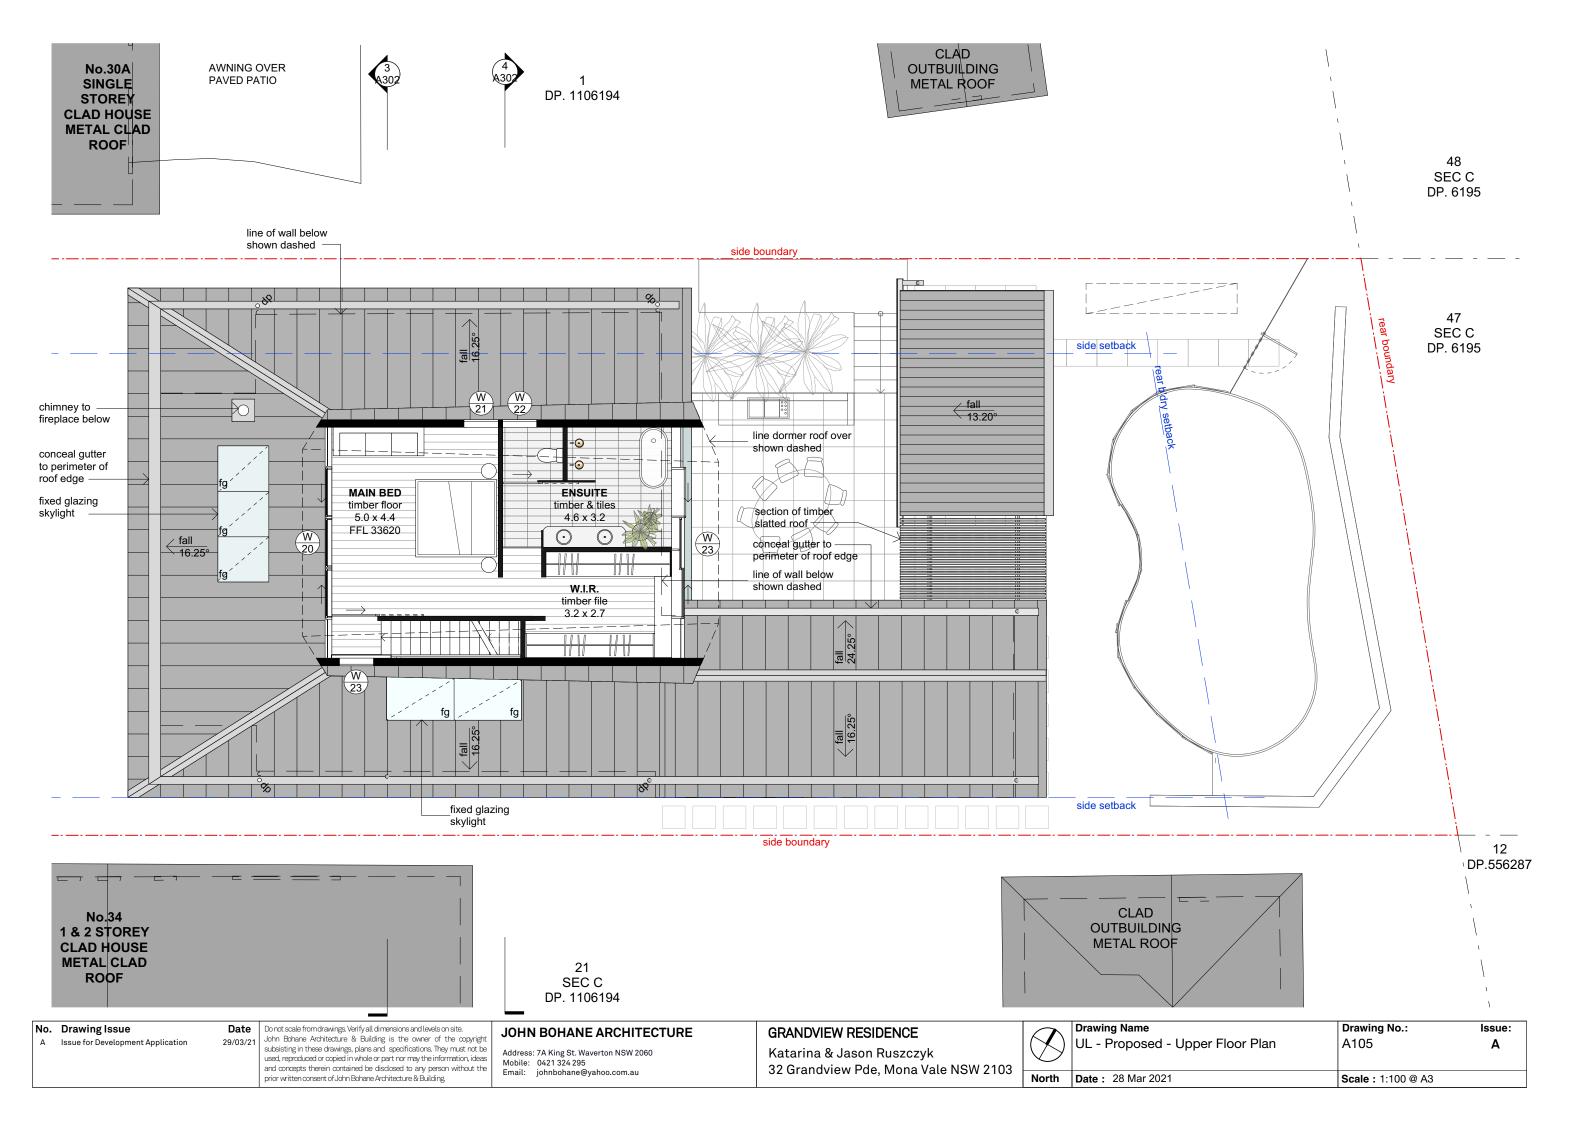

# **DEVELOPMENT APPLICATION**

| Drawing No. | Drawing Name                                                      | Scale      |
|-------------|-------------------------------------------------------------------|------------|
| A000        | Title Page & Location Plan                                        | NTS @ A3   |
| A001        | Legend & Material Schedule                                        | NTS @ A3   |
| A002        | Site Analysis                                                     | 1:200 @ A3 |
| A010        | Site Plan - Demolition, Erosion, Sediment & Waste<br>Control Plan | 1:200 @ A3 |
| A050        | GG - Existing - Garage Plan                                       | 1:100 @ A3 |
| A051        | LG - Existing - Lower Ground Floor Plan                           | 1:100 @ A3 |
| A052        | G - Existing - Ground Floor Plan                                  | 1:100 @ A3 |
| A053        | RL - Existing - Roof Plan                                         | 1:100 @ A3 |
| A004        | Site Plan - Proposed                                              | 1:200 @ A3 |
| A100        | GG - Proposed - Garage & Studio - Garage Plan                     | 1:100 @ A3 |
| A101        | GG - Proposed - Garage & Studio - Studio Plan                     | 1:100 @ A3 |
| A102        | GG - Proposed - Garage & Studio - Roof Plan                       | 1:100 @ A3 |
| A103        | LG - Proposed - Lower Ground Floor Plan                           | 1:100 @ A3 |
| A104        | G - Proposed - Ground Floor Plan                                  | 1:100 @ A3 |
| A105        | UL - Proposed - Upper Floor Plan                                  | 1:100 @ A3 |
| A106        | RL - Proposed - Roof Plan                                         | 1:100 @ A3 |
| A201        | Elevations - North & South                                        | 1:100 @ A3 |
| A202        | Elevations - Site - East & West                                   | 1:200 @ A3 |
| A203        | Elevations - Dwelling - East & West                               | 1:100 @ A3 |
| A204        | Elevations - Garage & Studio - East & West                        | 1:100 @ A3 |
| A205        | Elevations - Garage - North & South                               | 1:100 @ A3 |
| A301        | Site Sections - East & West                                       | 1:200 @ A3 |
| A302        | Cross Sections                                                    | 1:100 @ A3 |
| A401        | Landscape calculation                                             | 1:200 @ A3 |
| A501        | FSR Calculation                                                   | 1:300 @ A3 |
| A801        | Building Envelope Overlay                                         | NTS @ A3   |
| A802        | Building Envelope Overlay                                         | NTS @ A3   |
| A803        | Building Envelope Overlay                                         | NTS @ A3   |
| A804        | Building Envelope Overlay                                         | NTS @ A3   |
| A901        | Sun Shadow Diagrams - 9am 21st June                               | 1:250 @ A3 |
| A902        | Sun Shadow Diagrams - 12pm 21st June                              | 1:250 @ A3 |
| A903        | Sun Shadow Diagrams - 3pm 21st June                               | 1:250 @ A3 |