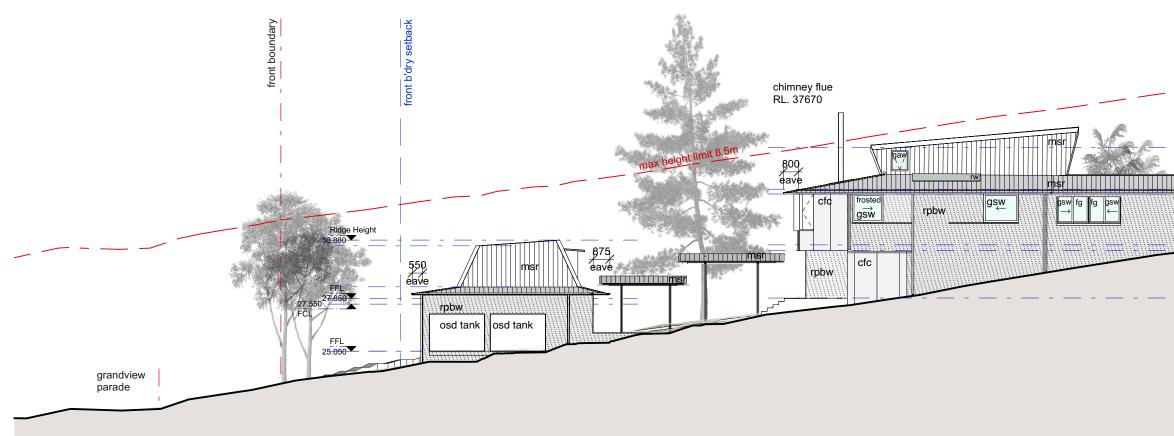

No. Drawing Issue A Issue for Development Application 
 Date
 Do not scale from drawings. Verify all dimensions and levels on site.

 29/03/21
 John Bohane Architecture & Building is the owner of the copyright subsisting in these drawings, plans and specifications. They must not be used, reproduced or copied in whole or part nor may the information, ideas and concepts therein contained be disclosed to any person without the prior written consent of John Bohane Architecture & Building

#### JOHN BOHANE ARCHITECTURE

Address: 7A King St. Waverton NSW 2060 Mobile: 0421 324 295 Email: johnbohane@yahoo.com.au

#### GRANDVIEW RESIDENCE

Katarina & Jason Ruszczyk 32 Grandview Pde, Mona Vale NSW 2103 Drawing Name Elevations - Site - East & West

| - East & West | Drawing No.:<br>A203 | lssue:<br>A |
|---------------|----------------------|-------------|
|               | Scale: 1:100 @ A3    |             |