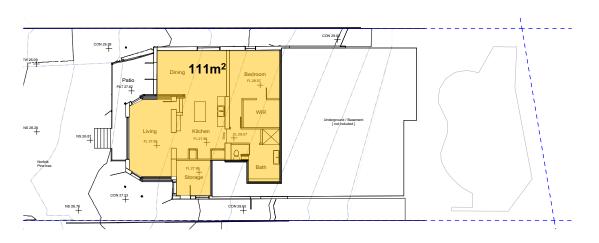

Existing - Ground Floor Plan 1:300 2

| Gross Floor Area Ratio<br>Gross Floor Area/Site Area 940m <sup>2</sup> | 0.29/1.0          | 0.39/1.0          |
|------------------------------------------------------------------------|-------------------|-------------------|
| Total Area                                                             | 276m2             | 371m2             |
| Upper Floor                                                            | -m²               | 50m <sup>2</sup>  |
| Ground Floor                                                           | 165m <sup>2</sup> | 201m <sup>2</sup> |
| Lower Floor                                                            | 111m <sup>2</sup> | 120m <sup>2</sup> |
| Floor Area Calculation                                                 | Existing          | Proposed          |