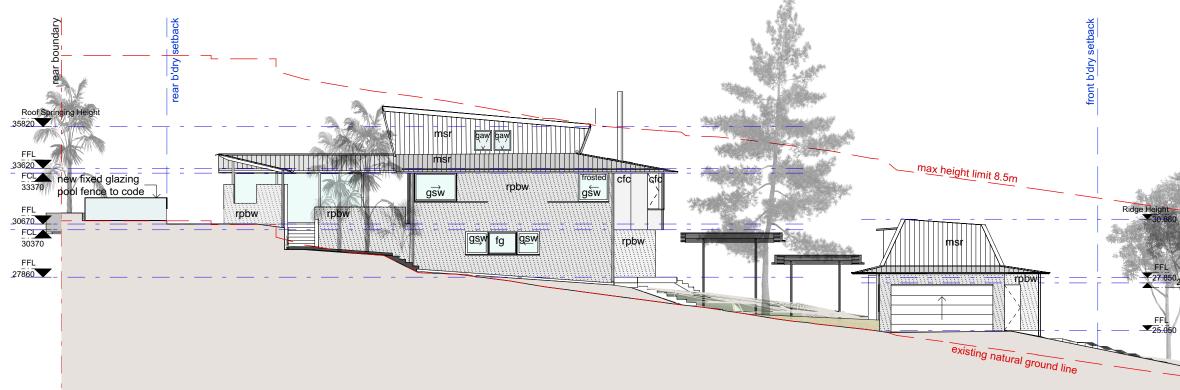

No. Drawing Issue A Issue for Development Application 
 Date
 Do not scale from drawings. Verify all dimensions and levels on site.

 29/03/21
 John Bohane Architecture & Building is the owner of the copyright subsisting in these drawings, plans and specifications. They must not be used, reproduced or copied in whole or part nor may the information, ideas and concepts therein contained be disclosed to any person without the prior written consent of John Bohane Architecture & Building

#### JOHN BOHANE ARCHITECTURE

Address: 7A King St. Waverton NSW 2060 Mobile: 0421 324 295 Email: johnbohane@yahoo.com.au

#### GRANDVIEW RESIDENCE

Katarina & Jason Ruszczyk 32 Grandview Pde, Mona Vale NSW 2103 Drawing Name Elevations - Site - East & West

| - East & West | Drawing No.:<br>A203 | lssue:<br>A |
|---------------|----------------------|-------------|
|               | Scale: 1:100 @ A3    |             |