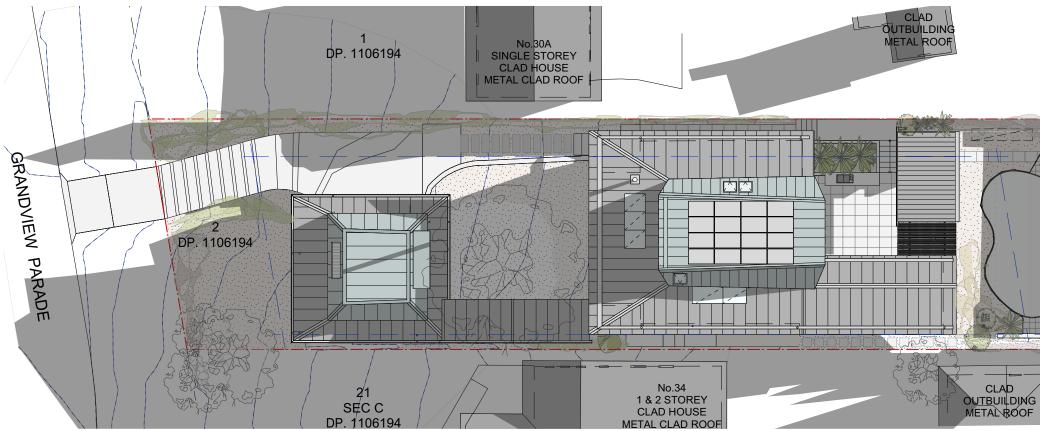

Site Plan - Proposed 1:200

| N | <ul> <li>Drawing Issue</li> <li>Issue for Development Application</li> </ul> | <b>Date</b><br>29/03/21 | Do not scale fromdrawings. Verify all dimensions and levels on site.<br>John Bohane Architecture & Building is the owner of the copyright<br>subsisting in these drawings, plans and specifications. They must not be<br>used, reproduced or copied in whole or part nor may the information, ideas<br>and concepts therein contained be disclosed to any person without the | Address: 7A King St. Waverton NSW 2060<br>Mobile: 0421 324 295 | <b>GRANDVIEW RESIDENCE</b><br>Katarina & Jason Ruszczyk<br>32 Grandview Pde. Mona Vale NSW 2103 | $\bigcirc$ | Drawing Name<br>Site Plan - Proposed |
|---|------------------------------------------------------------------------------|-------------------------|------------------------------------------------------------------------------------------------------------------------------------------------------------------------------------------------------------------------------------------------------------------------------------------------------------------------------------------------------------------------------|----------------------------------------------------------------|-------------------------------------------------------------------------------------------------|------------|--------------------------------------|
|   |                                                                              |                         | prior written consent of John Bohane Architecture & Building,                                                                                                                                                                                                                                                                                                                | Email: johnbohane@yahoo.com.au                                 |                                                                                                 | North      | Date: 28 Mar 2021                    |

| Drawing No.:<br>A004 | lssue:<br>A |
|----------------------|-------------|
| Scale : 1:200 @ A3   |             |