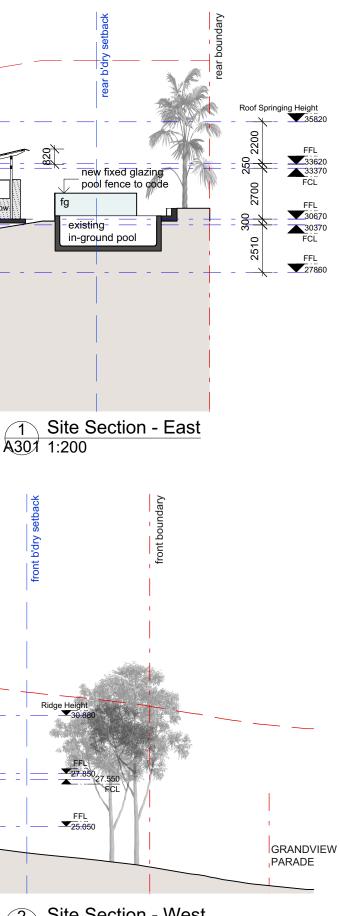

#### GRANDVIEW RESIDENCE

Katarina & Jason Ruszczyk 32 Grandview Pde, Mona Vale NSW 2103 Drawing Name Site Sections - East

North Date: 28 Mar 2021

## 2 Site Section - West A301 1:200

| & West | Drawing No.:<br>A301 | lssue:<br>A |
|--------|----------------------|-------------|
|        | Scale : 1:200 @ A3   |             |

 Date
 Do not scale from drawings. Verify all dimensions and levels on site.