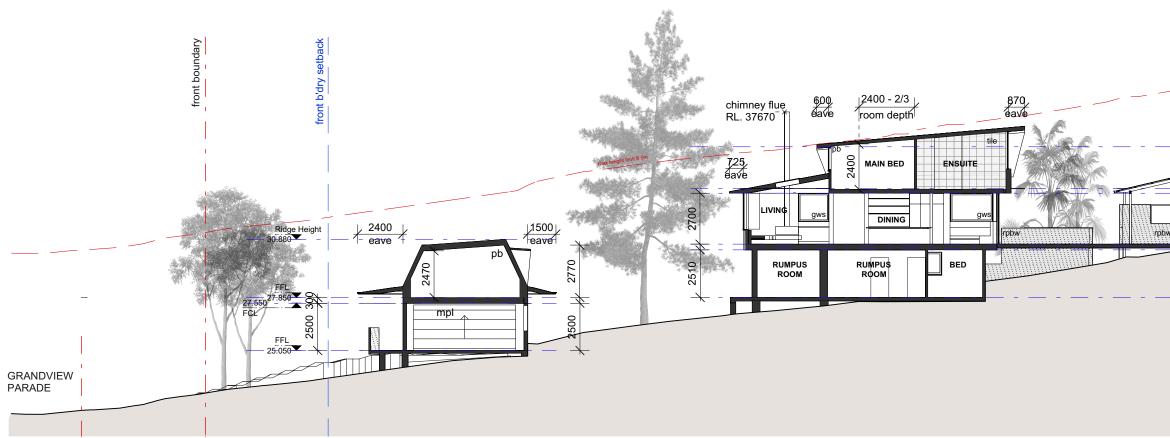

#### GRANDVIEW RESIDENCE

Katarina & Jason Ruszczyk 32 Grandview Pde, Mona Vale NSW 2103 Drawing Name Elevations - Site - East & West

| - East & West | Drawing No.:<br>A203 | lssue:<br>A |
|---------------|----------------------|-------------|
|               | Scale: 1:100 @ A3    |             |