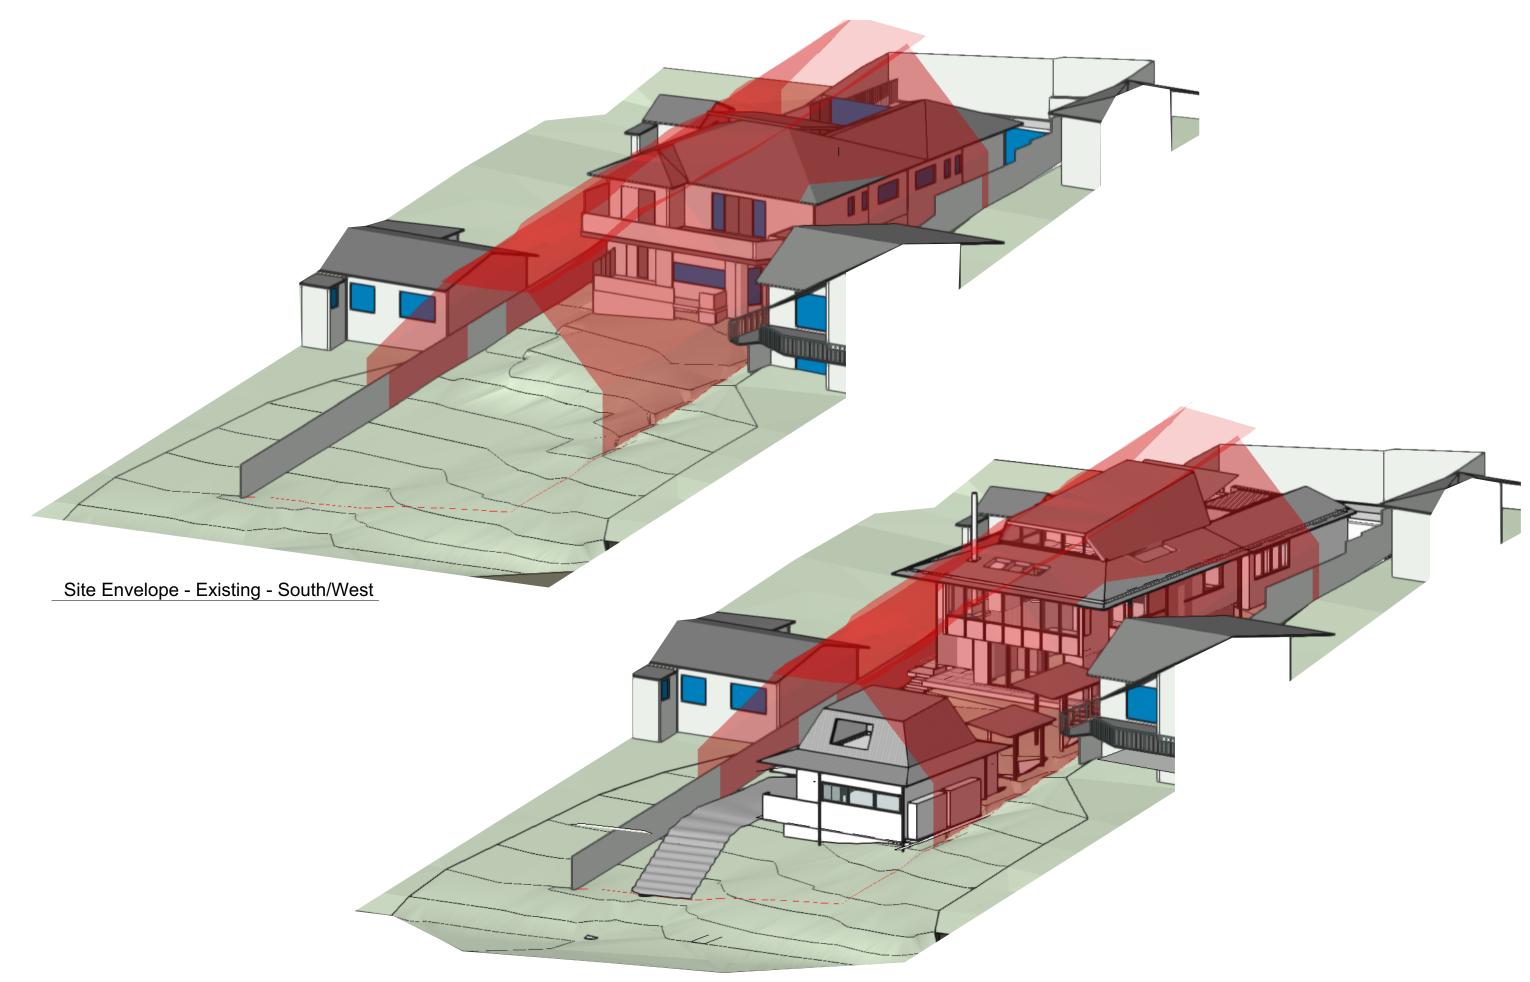

# Site Envelope - Proposed - South/East

No. Drawing Issue A Issue for Development Application 
 Date
 Do not scale from drawings. Verify all dimensions and levels on site.

 29/03/21
 John Bohane Architecture & Building is the owner of the copyright subsisting in these drawings, plans and specifications. They must not be used, reproduced or copied in whole or part nor may the information, ideas and concepts therein contained be disclosed to any person without the prior written consent of John Bohane Architecture & Building.

#### JOHN BOHANE ARCHITECTURE

Address: 7A King St. Waverton NSW 2060 Mobile: 0421 324 295 Email: johnbohane@yahoo.com.au

## GRANDVIEW RESIDENCE

Katarina & Jason Ruszczyk 32 Grandview Pde, Mona Vale NSW 2103 Drawing Name

# Site Envelope - Exisiting - South/East

| verlay | Drawing No.:<br>A803 | lssue:<br>A |
|--------|----------------------|-------------|
|        | Scale : NTS @ A3     |             |

Site Envelope - Proposed - South/West