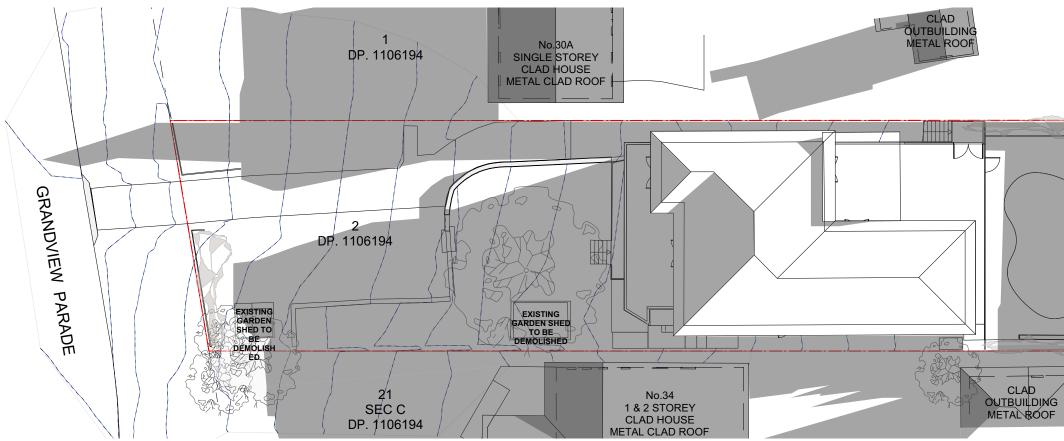

# **DEVELOPMENT APPLICATION**

| Drawing No. | Drawing Name                                                      | Scale      |
|-------------|-------------------------------------------------------------------|------------|
| A000        | Title Page & Location Plan                                        | NTS @ A3   |
| A001        | Legend & Material Schedule                                        | NTS @ A3   |
| A002        | Site Analysis                                                     | 1:200 @ A3 |
| A010        | Site Plan - Demolition, Erosion, Sediment & Waste<br>Control Plan | 1:200 @ A3 |
| A050        | GG - Existing - Garage Plan                                       | 1:100 @ A3 |
| A051        | LG - Existing - Lower Ground Floor Plan                           | 1:100 @ A3 |
| A052        | G - Existing - Ground Floor Plan                                  | 1:100 @ A3 |
| A053        | RL - Existing - Roof Plan                                         | 1:100 @ A3 |
| A004        | Site Plan - Proposed                                              | 1:200 @ A3 |
| A100        | GG - Proposed - Garage & Studio - Garage Plan                     | 1:100 @ A3 |
| A101        | GG - Proposed - Garage & Studio - Studio Plan                     | 1:100 @ A3 |
| A102        | GG - Proposed - Garage & Studio - Roof Plan                       | 1:100 @ A3 |
| A103        | LG - Proposed - Lower Ground Floor Plan                           | 1:100 @ A3 |
| A104        | G - Proposed - Ground Floor Plan                                  | 1:100 @ A3 |
| A105        | UL - Proposed - Upper Floor Plan                                  | 1:100 @ A3 |
| A106        | RL - Proposed - Roof Plan                                         | 1:100 @ A3 |
| A201        | Elevations - North & South                                        | 1:100 @ A3 |
| A202        | Elevations - Site - East & West                                   | 1:200 @ A3 |
| A203        | Elevations - Dwelling - East & West                               | 1:100 @ A3 |
| A204        | Elevations - Garage & Studio - East & West                        | 1:100 @ A3 |
| A205        | Elevations - Garage - North & South                               | 1:100 @ A3 |
| A301        | Site Sections - East & West                                       | 1:200 @ A3 |
| A302        | Cross Sections                                                    | 1:100 @ A3 |
| A401        | Landscape calculation                                             | 1:200 @ A3 |
| A501        | FSR Calculation                                                   | 1:300 @ A3 |
| A801        | Building Envelope Overlay                                         | NTS @ A3   |
| A802        | Building Envelope Overlay                                         | NTS @ A3   |
| A803        | Building Envelope Overlay                                         | NTS @ A3   |
| A804        | Building Envelope Overlay                                         | NTS @ A3   |
| A901        | Sun Shadow Diagrams - 9am 21st June                               | 1:250 @ A3 |
| A902        | Sun Shadow Diagrams - 12pm 21st June                              | 1:250 @ A3 |
| A903        | Sun Shadow Diagrams - 3pm 21st June                               | 1:250 @ A3 |