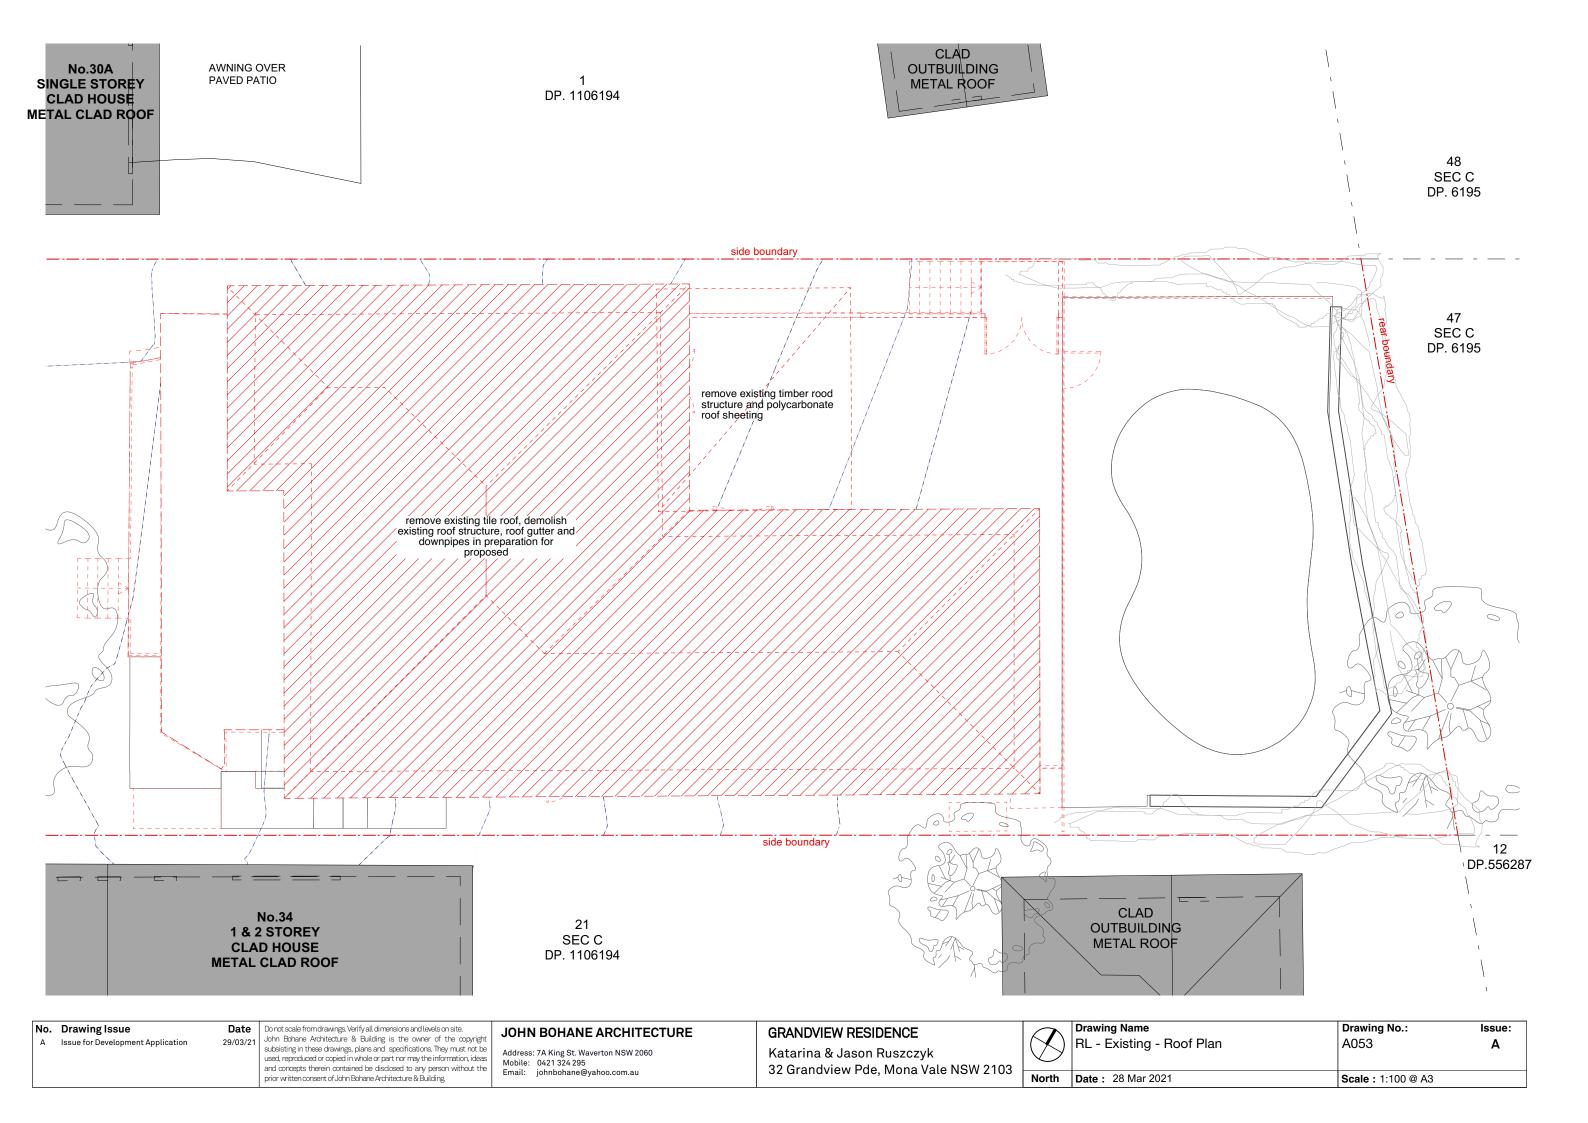

drainage area 0.5ha max

Date: 28 Mar 2021

North

| <b>No.</b><br>A | Drawing Issue<br>Issue for Development Application | 29/03/21 | Do not scale fromdrawings. Verify all dimensions and levels on site.<br>John Bohane Architecture & Building is the owner of the copyright<br>subsisting in these drawings, plans and specifications. They must not be<br>used, reproduced or copied in whole or part nor may the information, ideas<br>and concects therein contained be disclosed to any person without the | Address: 7A King St. Waverton NSW 2060<br>Mobile: 0421 324 295 | GRANDVIEW RESIDENCE<br>Katarina & Jason Ruszczyk<br>32 Grandview Pde, Mona Vale NSW 2103 | $\bigcirc$ | Drawing Name<br>GG - Existing - Ga |
|-----------------|----------------------------------------------------|----------|------------------------------------------------------------------------------------------------------------------------------------------------------------------------------------------------------------------------------------------------------------------------------------------------------------------------------------------------------------------------------|----------------------------------------------------------------|------------------------------------------------------------------------------------------|------------|------------------------------------|
|                 |                                                    |          | prior written consent of John Bohane Architecture & Building.                                                                                                                                                                                                                                                                                                                | Email: johnbohane@yahoo.com.au                                 |                                                                                          | North      | Date: 28 Mar 2021                  |

| awing Name                 | Drawing No.:      | lssue: |
|----------------------------|-------------------|--------|
| G - Existing - Garage Plan | A050              | A      |
| te: 28 Mar 2021            | Scale: 1:100 @ A3 |        |