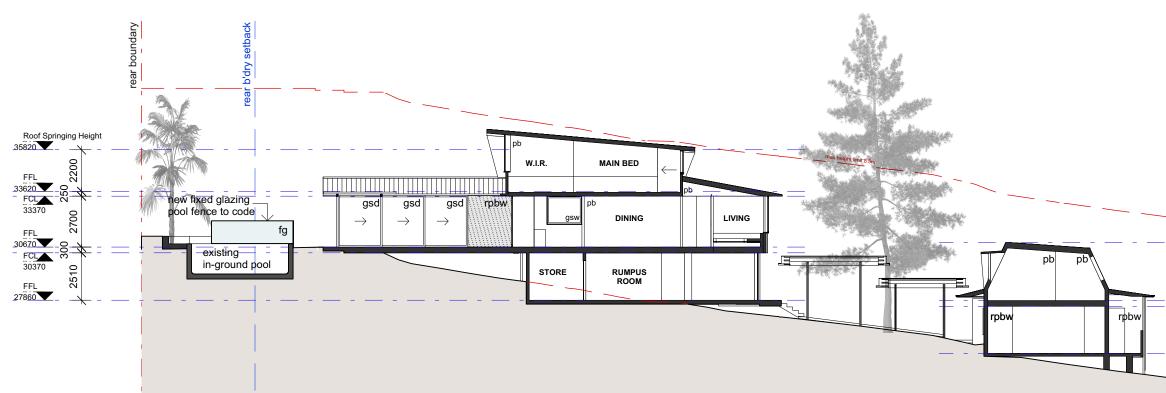

#### GRANDVIEW RESIDENCE

Katarina & Jason Ruszczyk 32 Grandview Pde, Mona Vale NSW 2103 Drawing Name Site Sections - East

North Date: 28 Mar 2021

## 2 Site Section - West A301 1:200

| & West | Drawing No.:<br>A301 | lssue:<br>A |
|--------|----------------------|-------------|
|        | Scale : 1:200 @ A3   |             |

 Date
 Do not scale from drawings. Verify all dimensions and levels on site.