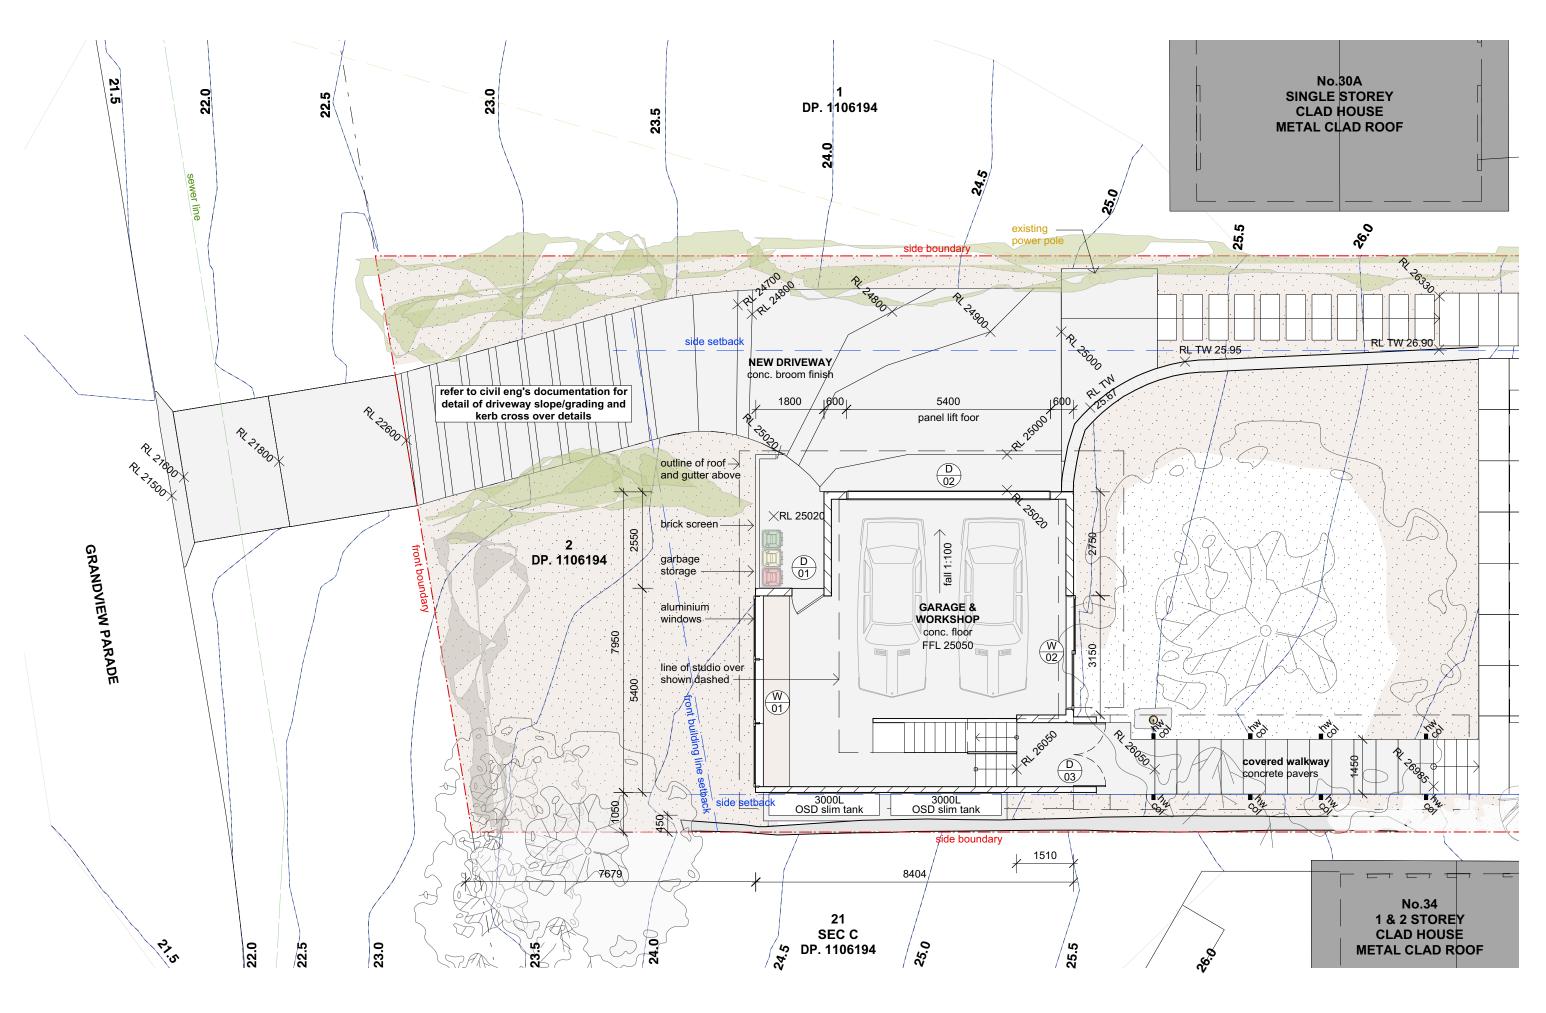

| Drawing No.:<br>A100 | lssue:<br>A |
|----------------------|-------------|
| Scale: 1:100 @ A3    |             |

 No.
 Drawing Issue

 A
 Issue for Development Application

 Date
 Do not scale from drawings. Verify all dimensions and levels on site.

 29/03/21
 John Bohane Architecture & Building is the owner of the copyright subsisting in these drawings, plans and specifications. They must not be used, reproduced or copied in whole or part nor may the information, ideas and concepts therein contained be disclosed to any person without the prior written consent of John Bohane Architecture & Building

#### JOHN BOHANE ARCHITECTURE

Address: 7A King St. Waverton NSW 2060 Mobile: 0421 324 295 Email: johnbohane@yahoo.com.au GRANDVIEW RESIDENCE Katarina & Jason Ruszczyk 32 Grandview Pde, Mona Vale NSW 2103