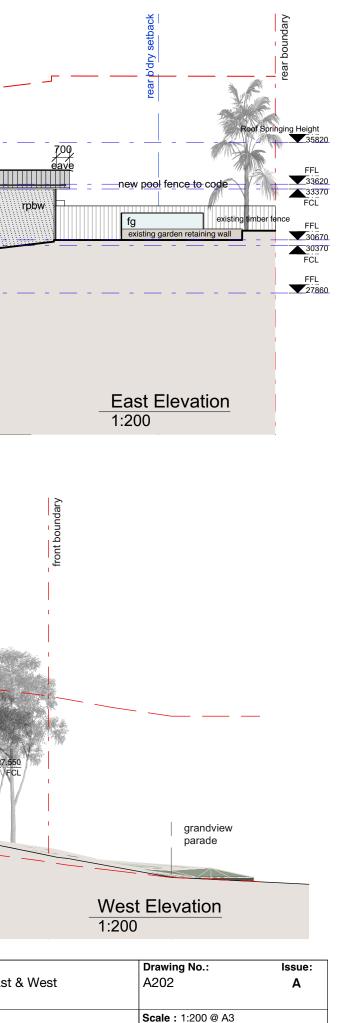

No. Drawing Issue A Issue for Development Application 
 Date
 Do not scale from drawings. Verify all dimensions and levels on site.

 29/03/21
 John Bohane Architecture & Building is the owner of the copyright subsisting in these drawings, plans and specifications. They must not be used, reproduced or copied in whole or part nor may the information, ideas and concepts therein contained be disclosed to any person without the prior written consent of John Bohane Architecture & Building

#### JOHN BOHANE ARCHITECTURE

Address: 7A King St. Waverton NSW 2060 Mobile: 0421 324 295 Email: johnbohane@yahoo.com.au

#### GRANDVIEW RESIDENCE

Katarina & Jason Ruszczyk 32 Grandview Pde, Mona Vale NSW 2103 Drawing Name Elevations - Site - East & West

| - East & West | Drawing No.:<br>A203 | lssue:<br>A |
|---------------|----------------------|-------------|
|               | Scale: 1:100 @ A3    |             |