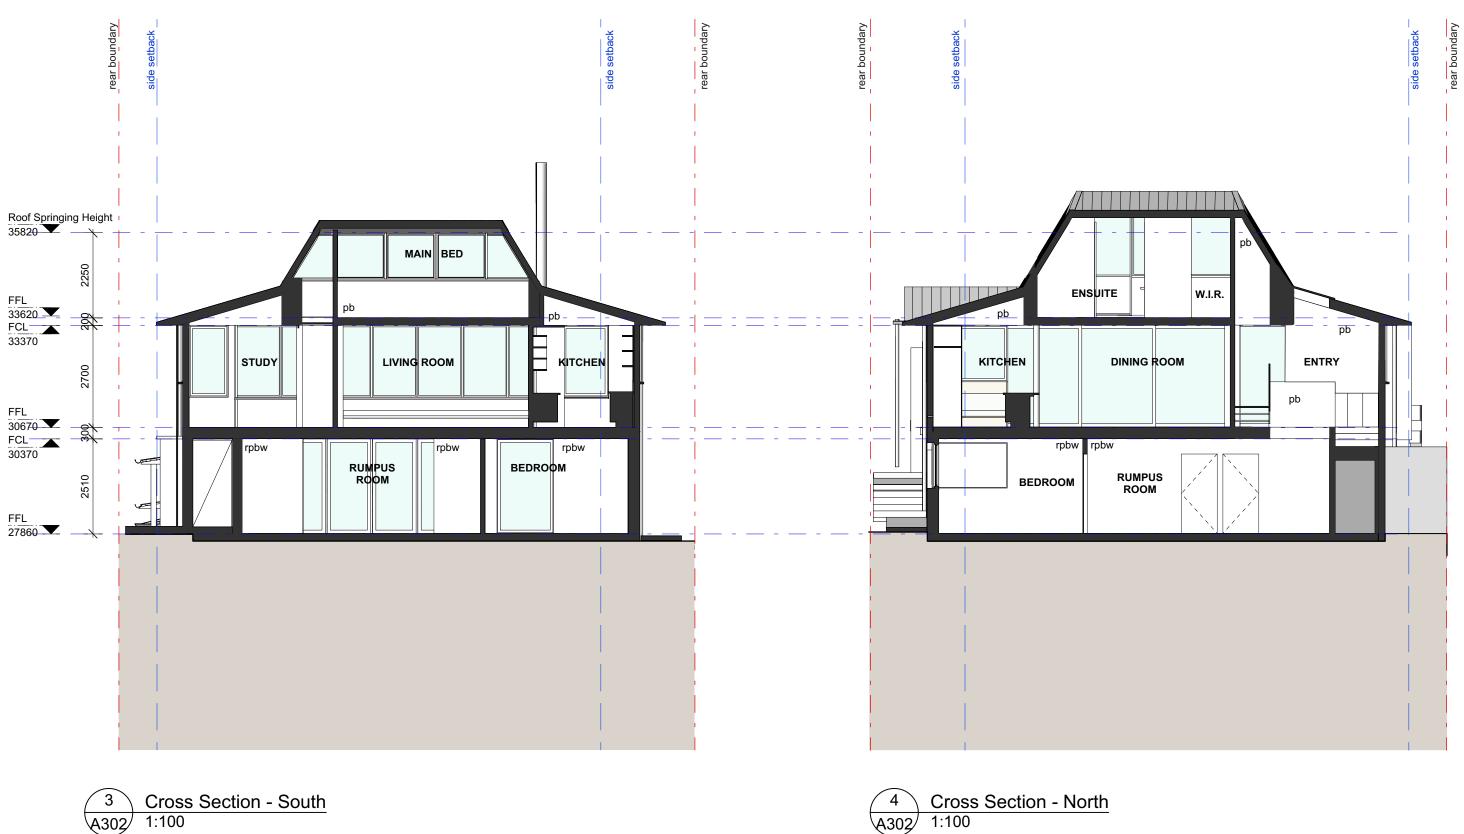

#### GRANDVIEW RESIDENCE

Katarina & Jason Ruszczyk 32 Grandview Pde, Mona Vale NSW 2103 Drawing Name

Cross Sections

| Drawing No.:<br>A302 | lssue:<br>A |
|----------------------|-------------|
| Scale: 1:100 @ A3    |             |