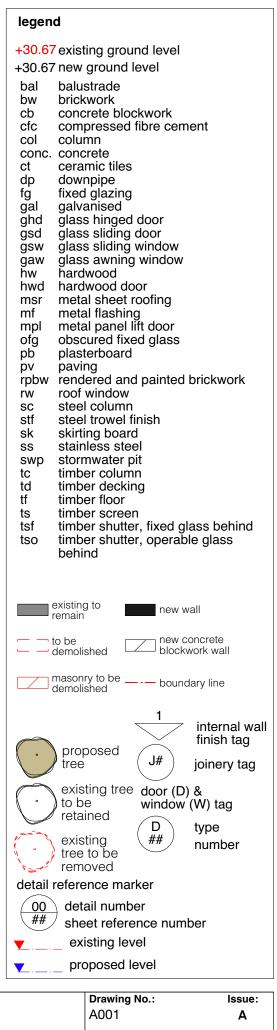

### MATERIAL SCHEDULE

Hog Bristle ® Quarter

rpbw rendered and painted brickwork

mpl colorbond panel lift door

**DUNE®** 

msr metal sheet roofing

cement sheet

hardwood exterior covered roof structure framing