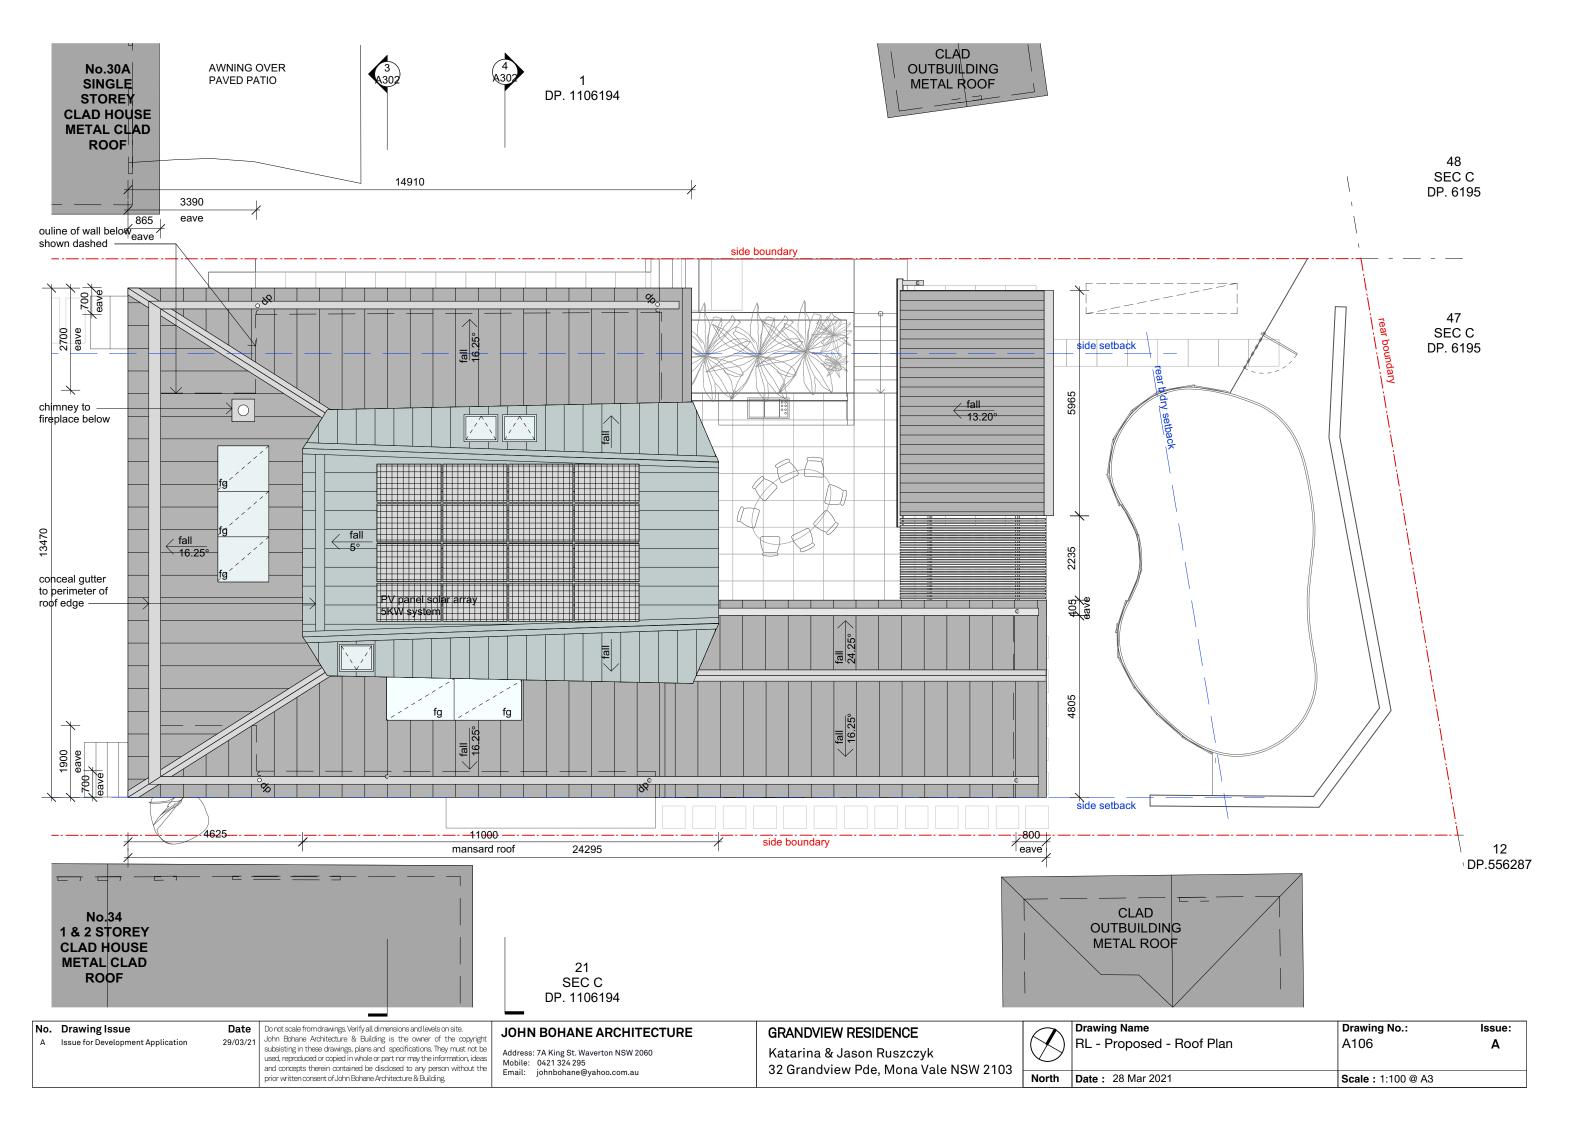

# **DEVELOPMENT APPLICATION**

| Drawing No. | Drawing Name                                                      | Scale      |
|-------------|-------------------------------------------------------------------|------------|
| A000        | Title Page & Location Plan                                        | NTS @ A3   |
| A001        | Legend & Material Schedule                                        | NTS @ A3   |
| A002        | Site Analysis                                                     | 1:200 @ A3 |
| A010        | Site Plan - Demolition, Erosion, Sediment & Waste<br>Control Plan | 1:200 @ A3 |
| A050        | GG - Existing - Garage Plan                                       | 1:100 @ A3 |
| A051        | LG - Existing - Lower Ground Floor Plan                           | 1:100 @ A3 |
| A052        | G - Existing - Ground Floor Plan                                  | 1:100 @ A3 |
| A053        | RL - Existing - Roof Plan                                         | 1:100 @ A3 |
| A004        | Site Plan - Proposed                                              | 1:200 @ A3 |
| A100        | GG - Proposed - Garage & Studio - Garage Plan                     | 1:100 @ A3 |
| A101        | GG - Proposed - Garage & Studio - Studio Plan                     | 1:100 @ A3 |
| A102        | GG - Proposed - Garage & Studio - Roof Plan                       | 1:100 @ A3 |
| A103        | LG - Proposed - Lower Ground Floor Plan                           | 1:100 @ A3 |
| A104        | G - Proposed - Ground Floor Plan                                  | 1:100 @ A3 |
| A105        | UL - Proposed - Upper Floor Plan                                  | 1:100 @ A3 |
| A106        | RL - Proposed - Roof Plan                                         | 1:100 @ A3 |
| A201        | Elevations - North & South                                        | 1:100 @ A3 |
| A202        | Elevations - Site - East & West                                   | 1:200 @ A3 |
| A203        | Elevations - Dwelling - East & West                               | 1:100 @ A3 |
| A204        | Elevations - Garage & Studio - East & West                        | 1:100 @ A3 |
| A205        | Elevations - Garage - North & South                               | 1:100 @ A3 |
| A301        | Site Sections - East & West                                       | 1:200 @ A3 |
| A302        | Cross Sections                                                    | 1:100 @ A3 |
| A401        | Landscape calculation                                             | 1:200 @ A3 |
| A501        | FSR Calculation                                                   | 1:300 @ A3 |
| A801        | Building Envelope Overlay                                         | NTS @ A3   |
| A802        | Building Envelope Overlay                                         | NTS @ A3   |
| A803        | Building Envelope Overlay                                         | NTS @ A3   |
| A804        | Building Envelope Overlay                                         | NTS @ A3   |
| A901        | Sun Shadow Diagrams - 9am 21st June                               | 1:250 @ A3 |
| A902        | Sun Shadow Diagrams - 12pm 21st June                              | 1:250 @ A3 |
| A903        | Sun Shadow Diagrams - 3pm 21st June                               | 1:250 @ A3 |