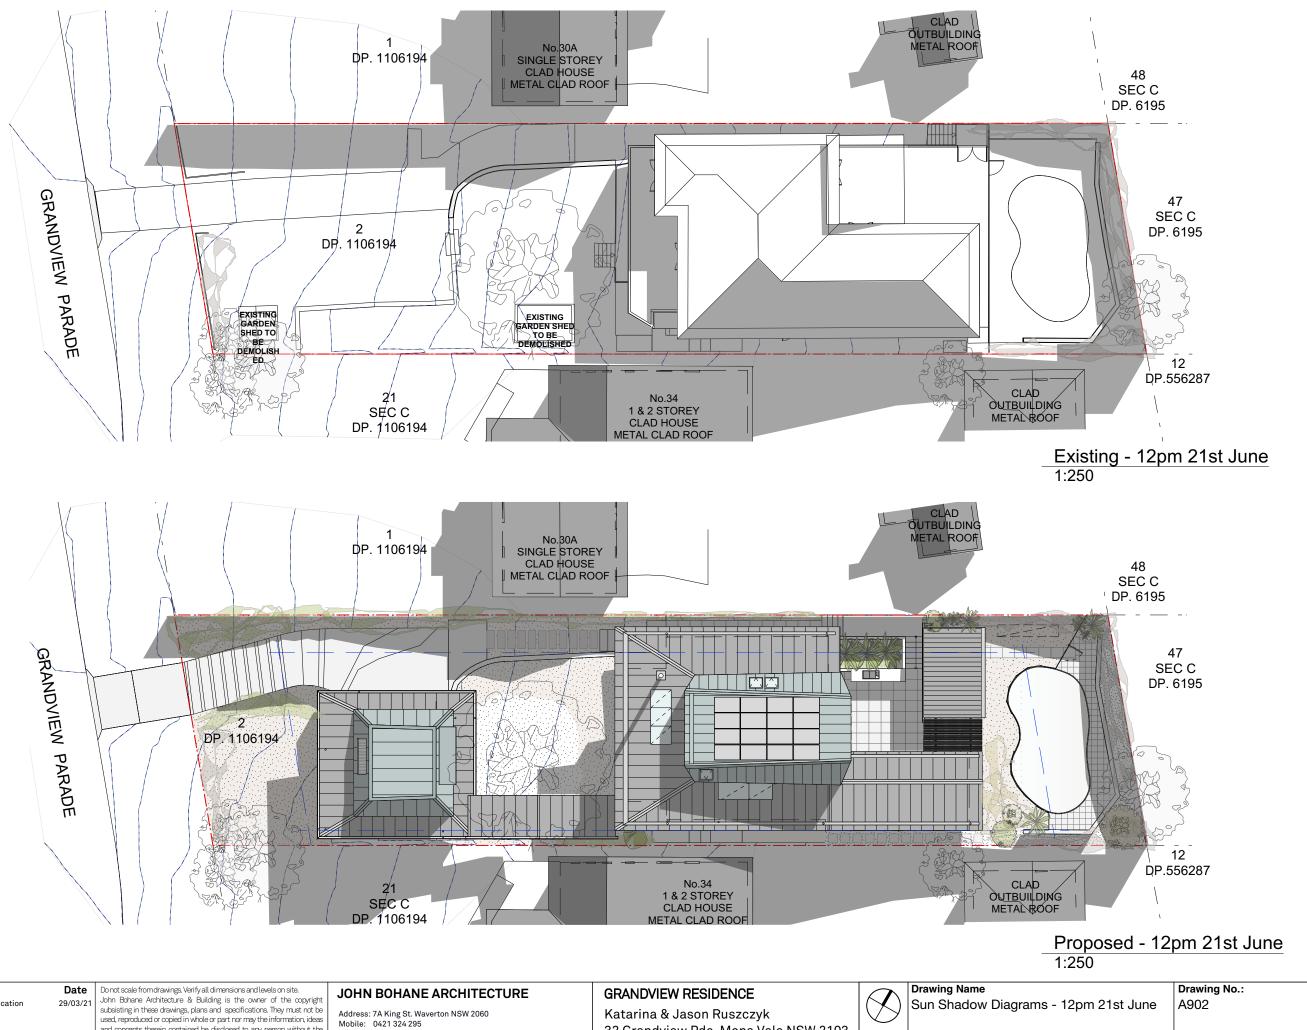

| No. | Drawing Issue                     |  |  |  |
|-----|-----------------------------------|--|--|--|
| А   | Issue for Development Application |  |  |  |

used, reproduced or copied in whole or part nor may the information, ideas and concepts therein contained be disclosed to any person without the prior written consent of John Bohane Architecture & Building

Mobile: 0421 324 295 Email: johnbohane@yahoo.com.au

32 Grandview Pde, Mona Vale NSW 2103

Issue:

Α

No. Drawing Issue A Issue for Development Application 
 Date
 Do not scale fromdrawings. Verify all dimensions and levels on site.

 29/03/21
 John Bohane Architecture & Building is the owner of the copyright subsisting in these drawings, plans and specifications. They must not be used, reproduced or copied in whole or part nor may the information, ideas and concepts therein contained be disclosed to any person without the prior written consent of John Bohane Architecture & Building.

#### JOHN BOHANE ARCHITECTURE

Address: 7A King St. Waverton NSW 2060 Mobile: 0421 324 295 Email: johnbohane@yahoo.com.au

#### GRANDVIEW RESIDENCE

Katarina & Jason Ruszczyk 32 Grandview Pde, Mona Vale NSW 2103