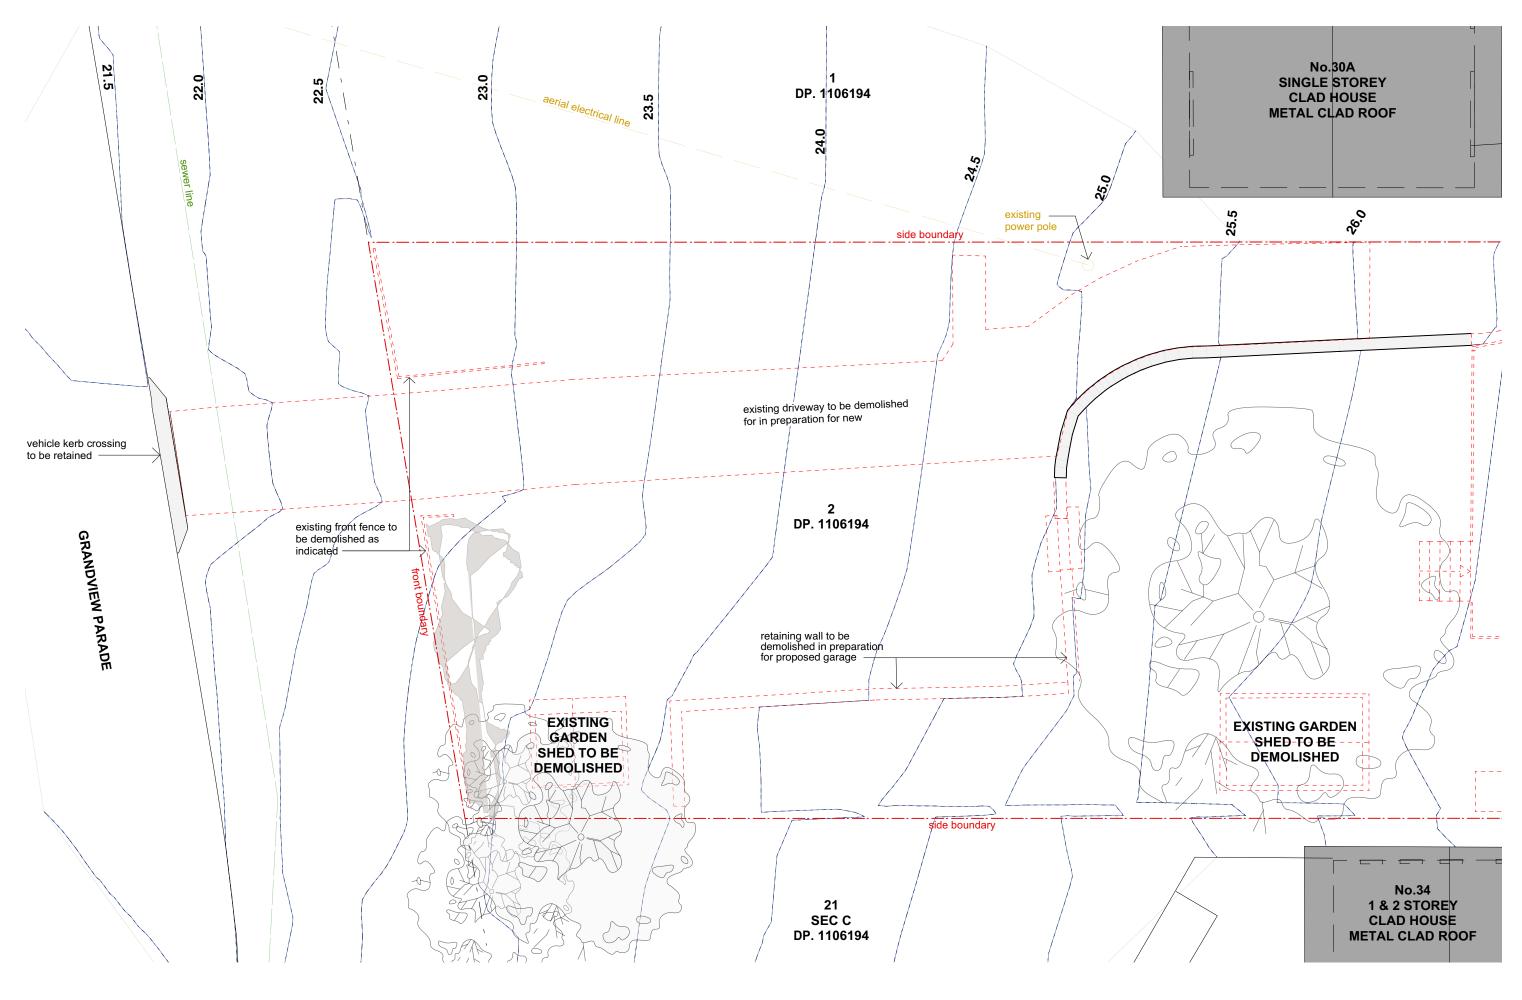

#### **Erosion & Sediment Control Plan**

prior written consent of John Bohane Architecture & Building,

slope gradient 1:2 max. slope length 50m max. All Erosion and Sediment Control measures detailed herein are to be **1.** Site works are not to be commenced until all erosion and **4.** Geotextile 'sausages' filled with aggregate are to be provided to **7.** The Contractor shall provide approved bins for all site waste to be confirmed by the Contractor to be fully functional after any rainfall sedimentation works as outlined on these documents has been protect Council's Street Stormwater system from sediment pollution a weekly basis. This completed. Confirmed by the Contractor to be fully functional after any rainfall sedimentat exceeding 6mm (in a 24 hour Period) and on a weekly basis. This confirmation shall be provided as a condition for undertaking any further work under the Construction Contract. 2. Entry a geotextile filter fabric Site waste includes: slopes on top edge disturbed area All services trenches must be backfilled immediately after services are laid and approval is granted to carry out backfilling operations. Any road vehicle leaving the site which has been in contact with clay soil shall be washed or brushed down on the Site Entry Platform. 0.2m The public road in the vicinity of the site is to be swept at regular intervals to prevent sediment buildup at the Site Entry. STRAW BALE AND GEOTEXTILE SEDIMENT FILTER Drawing Name No. Drawing Issue Date Do not scale from drawings. Verify all dimensions and levels on site. **GRANDVIEW RESIDENCE** JOHN BOHANE ARCHITECTURE John Bohane Architecture & Building is the owner of the copyright 29/03/21 A Issue for Development Application subsisting in these drawings, plans and specifications. They must not be Address: 7A King St. Waverton NSW 2060 Katarina & Jason Ruszczyk used, reproduced or copied in whole or part nor may the information, ideas Waste Control Plan Mobile: 0421 324 295 and concepts therein contained be disclosed to any person without the 32 Grandview Pde, Mona Vale NSW 2103 Email: johnbohane@yahoo.com.au

drainage area 0.5ha max

Date: 28 Mar 2021

North

| <b>No.</b><br>A | Drawing Issue<br>Issue for Development Application | 29/03/21 | Do not scale fromdrawings. Verify all dimensions and levels on site.<br>John Bohane Architecture & Building is the owner of the copyright<br>subsisting in these drawings, plans and specifications. They must not be<br>used, reproduced or copied in whole or part nor may the information, ideas<br>and concects therein contained be disclosed to any person without the | Address: 7A King St. Waverton NSW 2060<br>Mobile: 0421 324 295 | GRANDVIEW RESIDENCE<br>Katarina & Jason Ruszczyk<br>32 Grandview Pde, Mona Vale NSW 2103 | $\bigcirc$ | Drawing Name<br>GG - Existing - Ga |
|-----------------|----------------------------------------------------|----------|------------------------------------------------------------------------------------------------------------------------------------------------------------------------------------------------------------------------------------------------------------------------------------------------------------------------------------------------------------------------------|----------------------------------------------------------------|------------------------------------------------------------------------------------------|------------|------------------------------------|
|                 |                                                    |          | prior written consent of John Bohane Architecture & Building.                                                                                                                                                                                                                                                                                                                | Email: johnbohane@yahoo.com.au                                 |                                                                                          | North      | Date: 28 Mar 2021                  |