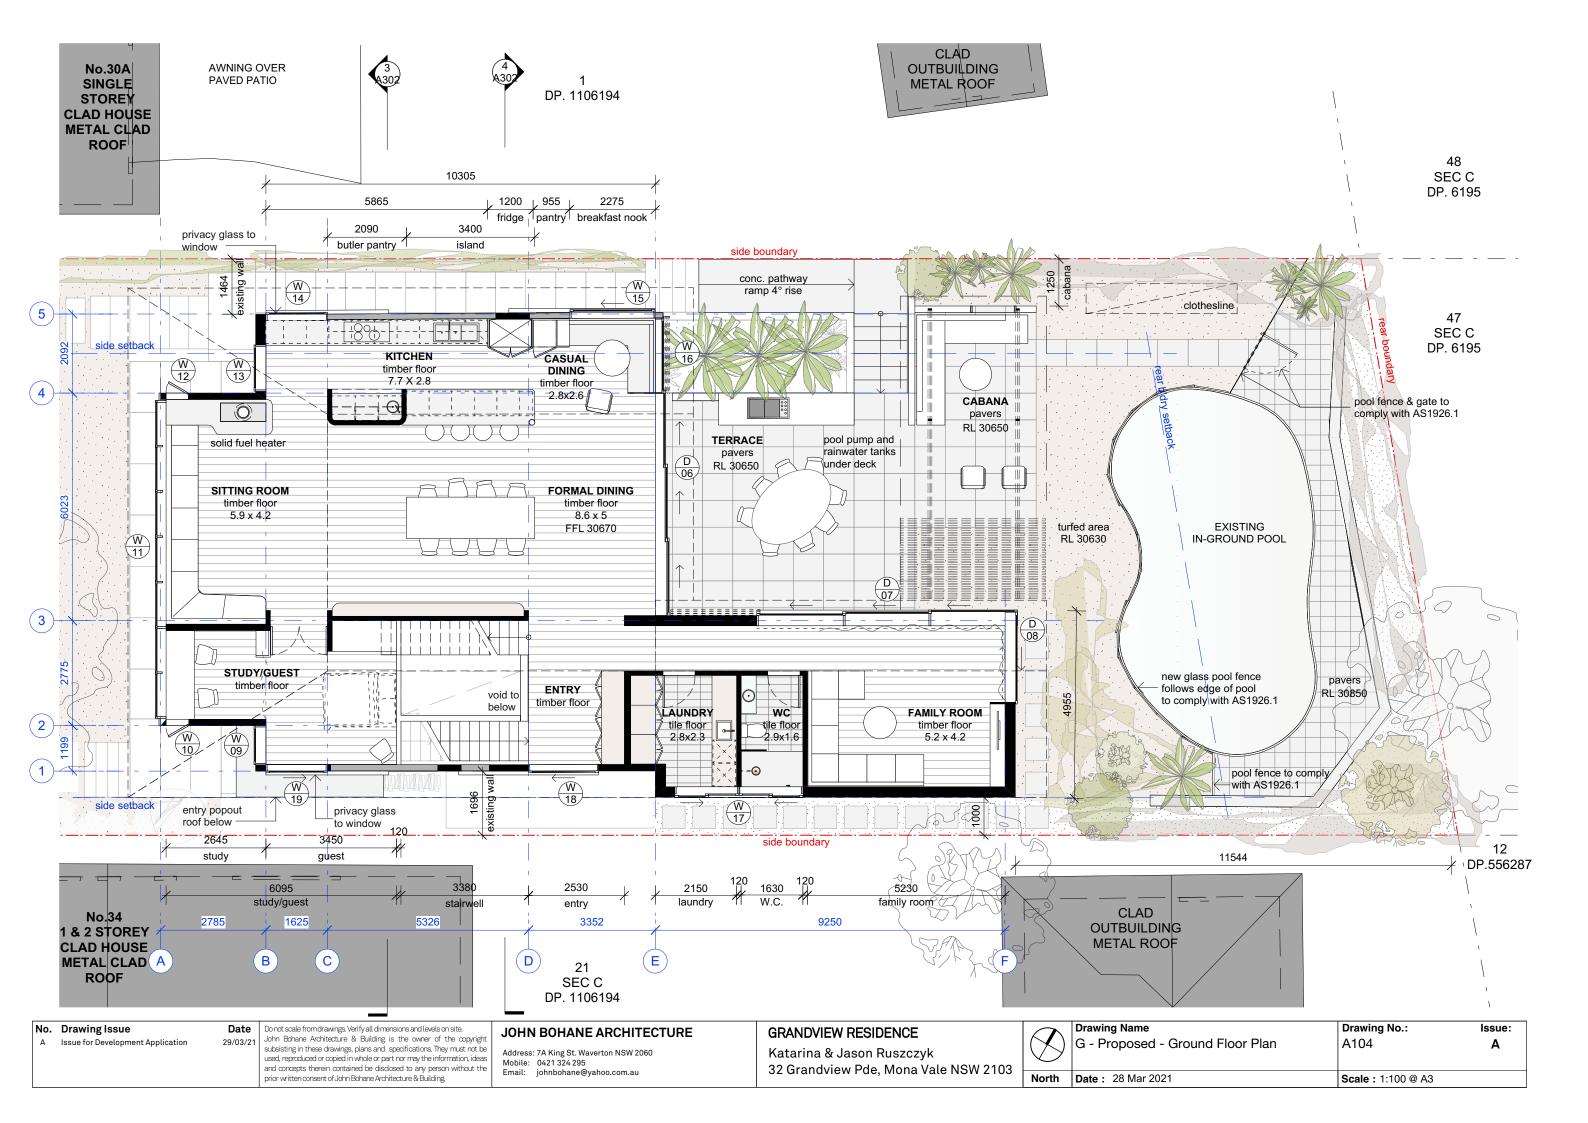

# **DEVELOPMENT APPLICATION**

| Drawing No. | Drawing Name                                                      | Scale      |
|-------------|-------------------------------------------------------------------|------------|
| A000        | Title Page & Location Plan                                        | NTS @ A3   |
| A001        | Legend & Material Schedule                                        | NTS @ A3   |
| A002        | Site Analysis                                                     | 1:200 @ A3 |
| A010        | Site Plan - Demolition, Erosion, Sediment & Waste<br>Control Plan | 1:200 @ A3 |
| A050        | GG - Existing - Garage Plan                                       | 1:100 @ A3 |
| A051        | LG - Existing - Lower Ground Floor Plan                           | 1:100 @ A3 |
| A052        | G - Existing - Ground Floor Plan                                  | 1:100 @ A3 |
| A053        | RL - Existing - Roof Plan                                         | 1:100 @ A3 |
| A004        | Site Plan - Proposed                                              | 1:200 @ A3 |
| A100        | GG - Proposed - Garage & Studio - Garage Plan                     | 1:100 @ A3 |
| A101        | GG - Proposed - Garage & Studio - Studio Plan                     | 1:100 @ A3 |
| A102        | GG - Proposed - Garage & Studio - Roof Plan                       | 1:100 @ A3 |
| A103        | LG - Proposed - Lower Ground Floor Plan                           | 1:100 @ A3 |
| A104        | G - Proposed - Ground Floor Plan                                  | 1:100 @ A3 |
| A105        | UL - Proposed - Upper Floor Plan                                  | 1:100 @ A3 |
| A106        | RL - Proposed - Roof Plan                                         | 1:100 @ A3 |
| A201        | Elevations - North & South                                        | 1:100 @ A3 |
| A202        | Elevations - Site - East & West                                   | 1:200 @ A3 |
| A203        | Elevations - Dwelling - East & West                               | 1:100 @ A3 |
| A204        | Elevations - Garage & Studio - East & West                        | 1:100 @ A3 |
| A205        | Elevations - Garage - North & South                               | 1:100 @ A3 |
| A301        | Site Sections - East & West                                       | 1:200 @ A3 |
| A302        | Cross Sections                                                    | 1:100 @ A3 |
| A401        | Landscape calculation                                             | 1:200 @ A3 |
| A501        | FSR Calculation                                                   | 1:300 @ A3 |
| A801        | Building Envelope Overlay                                         | NTS @ A3   |
| A802        | Building Envelope Overlay                                         | NTS @ A3   |
| A803        | Building Envelope Overlay                                         | NTS @ A3   |
| A804        | Building Envelope Overlay                                         | NTS @ A3   |
| A901        | Sun Shadow Diagrams - 9am 21st June                               | 1:250 @ A3 |
| A902        | Sun Shadow Diagrams - 12pm 21st June                              | 1:250 @ A3 |
| A903        | Sun Shadow Diagrams - 3pm 21st June                               | 1:250 @ A3 |