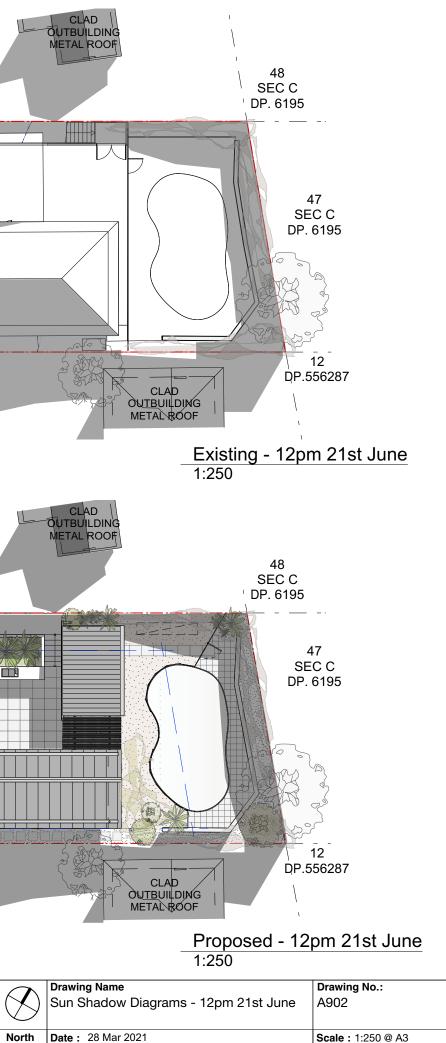

#### GRANDVIEW RESIDENCE

Katarina & Jason Ruszczyk 32 Grandview Pde, Mona Vale NSW 2103

Drawing Name

| ns - 9am 21st June | Drawing No.:<br>A901 | lssue:<br>A |
|--------------------|----------------------|-------------|
|                    | Scale: 1:250 @ A3    |             |

| No. | Drawing Issue                     |  |  |  |
|-----|-----------------------------------|--|--|--|
| А   | Issue for Development Application |  |  |  |

used, reproduced or copied in whole or part nor may the information, ideas and concepts therein contained be disclosed to any person without the prior written consent of John Bohane Architecture & Building

Mobile: 0421 324 295 Email: johnbohane@yahoo.com.au

32 Grandview Pde, Mona Vale NSW 2103

Issue:

Α

No. Drawing Issue A Issue for Development Application 
 Date
 Do not scale fromdrawings. Verify all dimensions and levels on site.