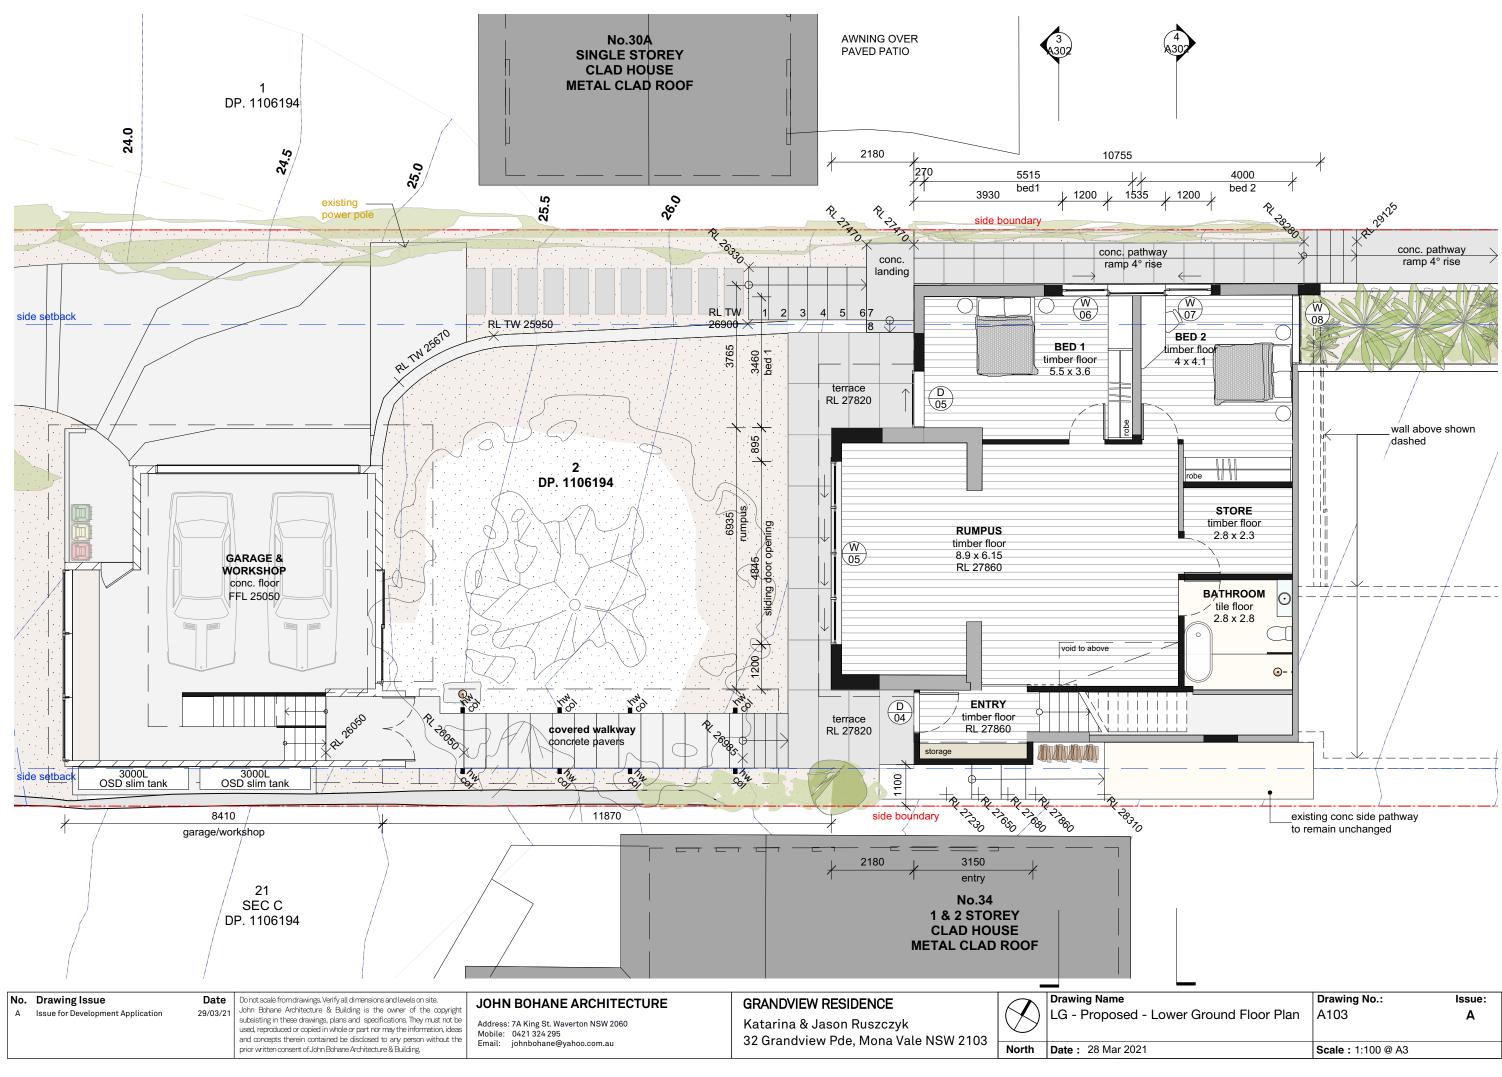

| rage & Studio - | Drawing No.:<br>A102 | lssue:<br>A |
|-----------------|----------------------|-------------|
|                 | Scale: 1:100 @ A3    |             |

| Drawing No.:<br>A103 | lssue:<br>A |
|----------------------|-------------|
| Scale : 1:100 @ A3   |             |

| Drawing Issue<br>Issue for Development Application | 29/03/21 | Do not scale from drawings. Verify all dimensions and levels on site.<br>John Bohane Architecture & Building is the owner of the copyright<br>subsisting in these drawings, plans and specifications. They must not be<br>used, reproduced or copied in whole or part nor may the information, ideas<br>and concepts therein contained be disclosed to any person without the | Address: 7A King St. Waverton NSW 2060<br>Mobile: 0421 324 295 | GRANDVIEW RESIDENCE<br>Katarina & Jason Ruszczyk<br>32 Grandview Pde, Mona Vale NSW 2103 |       | Drawing Name<br>Elevations - North & South | Drawing No.:<br>A201 | lssue:<br>A |
|----------------------------------------------------|----------|-------------------------------------------------------------------------------------------------------------------------------------------------------------------------------------------------------------------------------------------------------------------------------------------------------------------------------------------------------------------------------|----------------------------------------------------------------|------------------------------------------------------------------------------------------|-------|--------------------------------------------|----------------------|-------------|
|                                                    |          | prior written consent of John Bohane Architecture & Building                                                                                                                                                                                                                                                                                                                  | Email: johnbohane@yahoo.com.au                                 |                                                                                          | North | Date : 28 Mar 2021                         | Scale : 1:100 @ A3   |             |