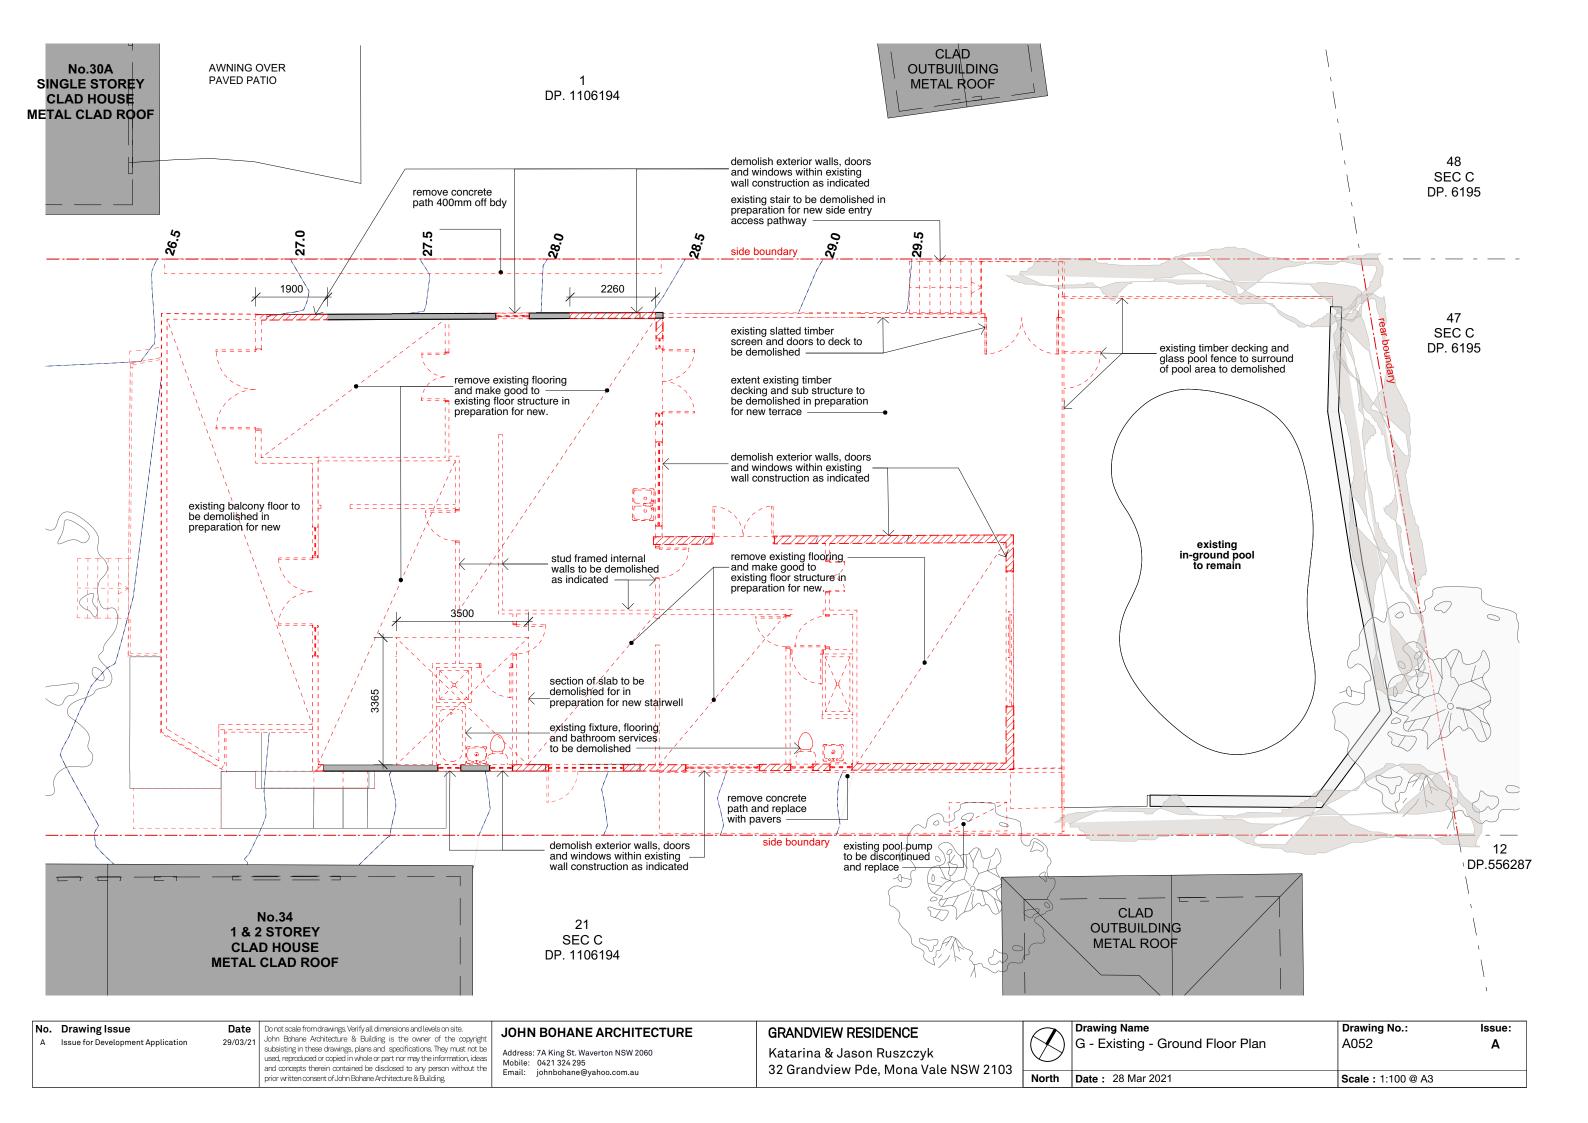

drainage area 0.5ha max

Date: 28 Mar 2021

North

| <b>No.</b><br>A | Drawing Issue<br>Issue for Development Application | 29/03/21 | Do not scale fromdrawings. Verify all dimensions and levels on site.<br>John Bohane Architecture & Building is the owner of the copyright<br>subsisting in these drawings, plans and specifications. They must not be<br>used, reproduced or copied in whole or part nor may the information, ideas<br>and concects therein contained be disclosed to any person without the | Address: 7A King St. Waverton NSW 2060<br>Mobile: 0421 324 295 | GRANDVIEW RESIDENCE<br>Katarina & Jason Ruszczyk<br>32 Grandview Pde, Mona Vale NSW 2103 | $\bigcirc$ | Drawing Name<br>GG - Existing - Ga |
|-----------------|----------------------------------------------------|----------|------------------------------------------------------------------------------------------------------------------------------------------------------------------------------------------------------------------------------------------------------------------------------------------------------------------------------------------------------------------------------|----------------------------------------------------------------|------------------------------------------------------------------------------------------|------------|------------------------------------|
|                 |                                                    |          | prior written consent of John Bohane Architecture & Building.                                                                                                                                                                                                                                                                                                                | Email: johnbohane@yahoo.com.au                                 |                                                                                          | North      | Date: 28 Mar 2021                  |

| awing Name                 | Drawing No.:      | lssue: |
|----------------------------|-------------------|--------|
| G - Existing - Garage Plan | A050              | A      |
| te: 28 Mar 2021            | Scale: 1:100 @ A3 |        |