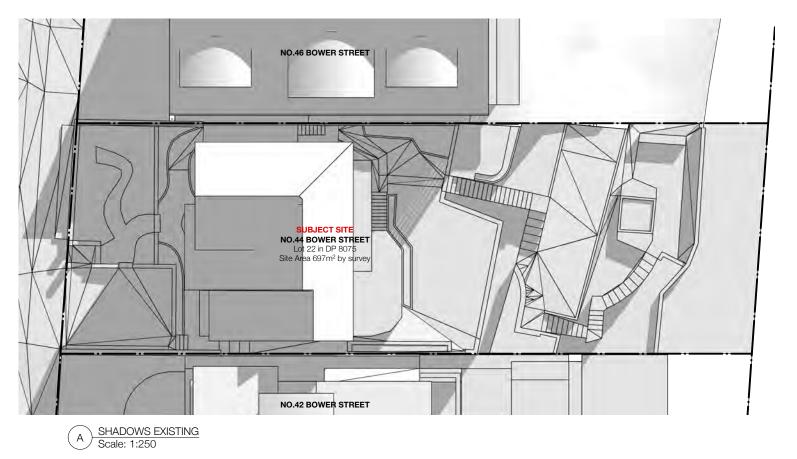

A ISSUED TO COUNCIL FOR DA REV. FOR

Project ACRET RESIDENCE 44 BOWER STREET MANLY

KE 28/02/20 0 1 2 3 4 5 M DRAWN DATE

KEY

ADDITIONAL SHADOW REDUCTION TO SHADOW

architects

Madeleine Blanchfield Architects Pty Ltd Registered Architect 7308 ABN 51 140 481 518 83 Paddington St Paddington NSW 2021 office@madeleineblanchfield.com www.madeleineblanchfield.com +61 2 9212 3343 madeleine blanchfield

44 BOWER STREET MANLY

KE 28/02/20 0 1 2 3 4 5 M DRAWN DATE

ACRET RESIDENCE

A ISSUED TO COUNCIL FOR DA REV. FOR

KEY

ADDITIONAL SHADOW REDUCTION TO SHADOW

Madeleine Blanchfield Architects Pty Ltd Registered Architect 7308 ABN 51 140 481 518 83 Paddington St Paddington NSW 2021 office@madeleineblanchfield.com www.madeleineblanchfield.com +61 2 9212 3343

A ISSUED TO COUNCIL FOR DA REV. FOR

KEY

ADDITIONAL SHADOW REDUCTION TO SHADOW

| General Notes :                                                                |
|--------------------------------------------------------------------------------|
| All Works To Be In Accordance With Australian Standards, The Building Code Of  |
| Australia, Other Relevant Codes And With Manufacturers Instructions.           |
| This Drawing Is Copyright And May Not Be Used Without Written Consent.         |
| Do Not Scale Off Drawing. Verify All Dimensions On Site Prior To Construction. |
| To Be Read In Conjunction With All Other Consultant's Drawings.                |
| The Architect To Be Immediately Notified Of Any Discrepancies.                 |
|                                                                                |