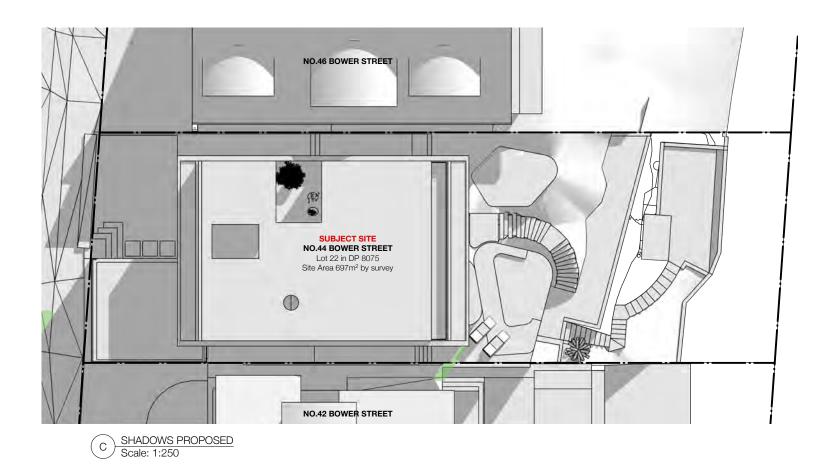

A ISSUED TO COUNCIL FOR DA REV. FOR

Project ACRET RESIDENCE 44 BOWER STREET MANLY

KE 28/02/20 0 1 2 3 4 5 M DRAWN DATE

KEY

ADDITIONAL SHADOW REDUCTION TO SHADOW

architects

Madeleine Blanchfield Architects Pty Ltd Registered Architect 7308 ABN 51 140 481 518 83 Paddington St Paddington NSW 2021 office@madeleineblanchfield.com www.madeleineblanchfield.com +61 2 9212 3343 madeleine blanchfield

44 BOWER STREET MANLY

KE 28/02/20 0 1 2 3 4 5 M DRAWN DATE

ACRET RESIDENCE

A ISSUED TO COUNCIL FOR DA REV. FOR

KEY

ADDITIONAL SHADOW REDUCTION TO SHADOW

Madeleine Blanchfield Architects Pty Ltd Registered Architect 7308 ABN 51 140 481 518 83 Paddington St Paddington NSW 2021 office@madeleineblanchfield.com www.madeleineblanchfield.com +61 2 9212 3343

A ISSUED TO COUNCIL FOR DA REV. FOR

KEY

ADDITIONAL SHADOW REDUCTION TO SHADOW

| General Notes :                                                                |
|--------------------------------------------------------------------------------|
| All Works To Be In Accordance With Australian Standards, The Building Code Of  |
| Australia, Other Relevant Codes And With Manufacturers Instructions.           |
| This Drawing Is Copyright And May Not Be Used Without Written Consent.         |
| Do Not Scale Off Drawing. Verify All Dimensions On Site Prior To Construction. |
| To Be Read In Conjunction With All Other Consultant's Drawings.                |
| The Architect To Be Immediately Notified Of Any Discrepancies.                 |
|                                                                                |