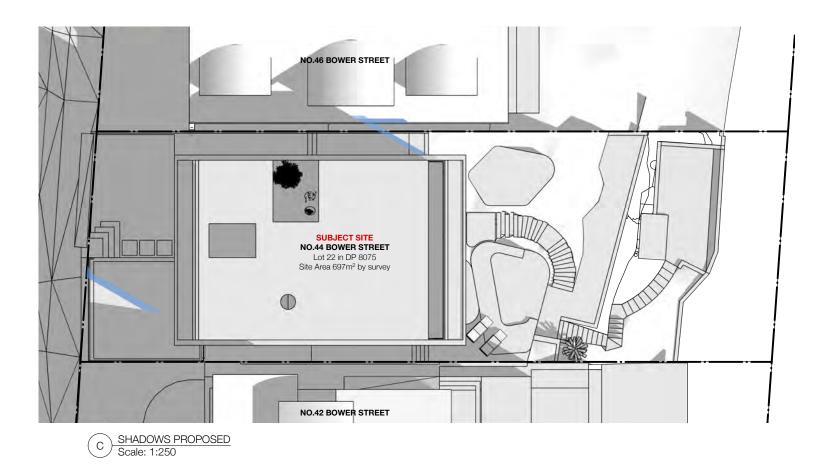

A ISSUED TO COUNCIL FOR DA REV. FOR

KEY

ADDITIONAL SHADOW REDUCTION TO SHADOW

| General Notes :                                                                |
|--------------------------------------------------------------------------------|
| All Works To Be In Accordance With Australian Standards, The Building Code Of  |
| Australia, Other Relevant Codes And With Manufacturers Instructions.           |
| This Drawing Is Copyright And May Not Be Used Without Written Consent.         |
| Do Not Scale Off Drawing. Verify All Dimensions On Site Prior To Construction. |
| To Be Read In Conjunction With All Other Consultant's Drawings.                |
| The Architect To Be Immediately Notified Of Any Discrepancies.                 |
|                                                                                |

architects

| A    | ISSUED TO COUNCIL FOR DA |
|------|--------------------------|
| REV. | FOR                      |

KE 28/02/20 DRAWN DATE