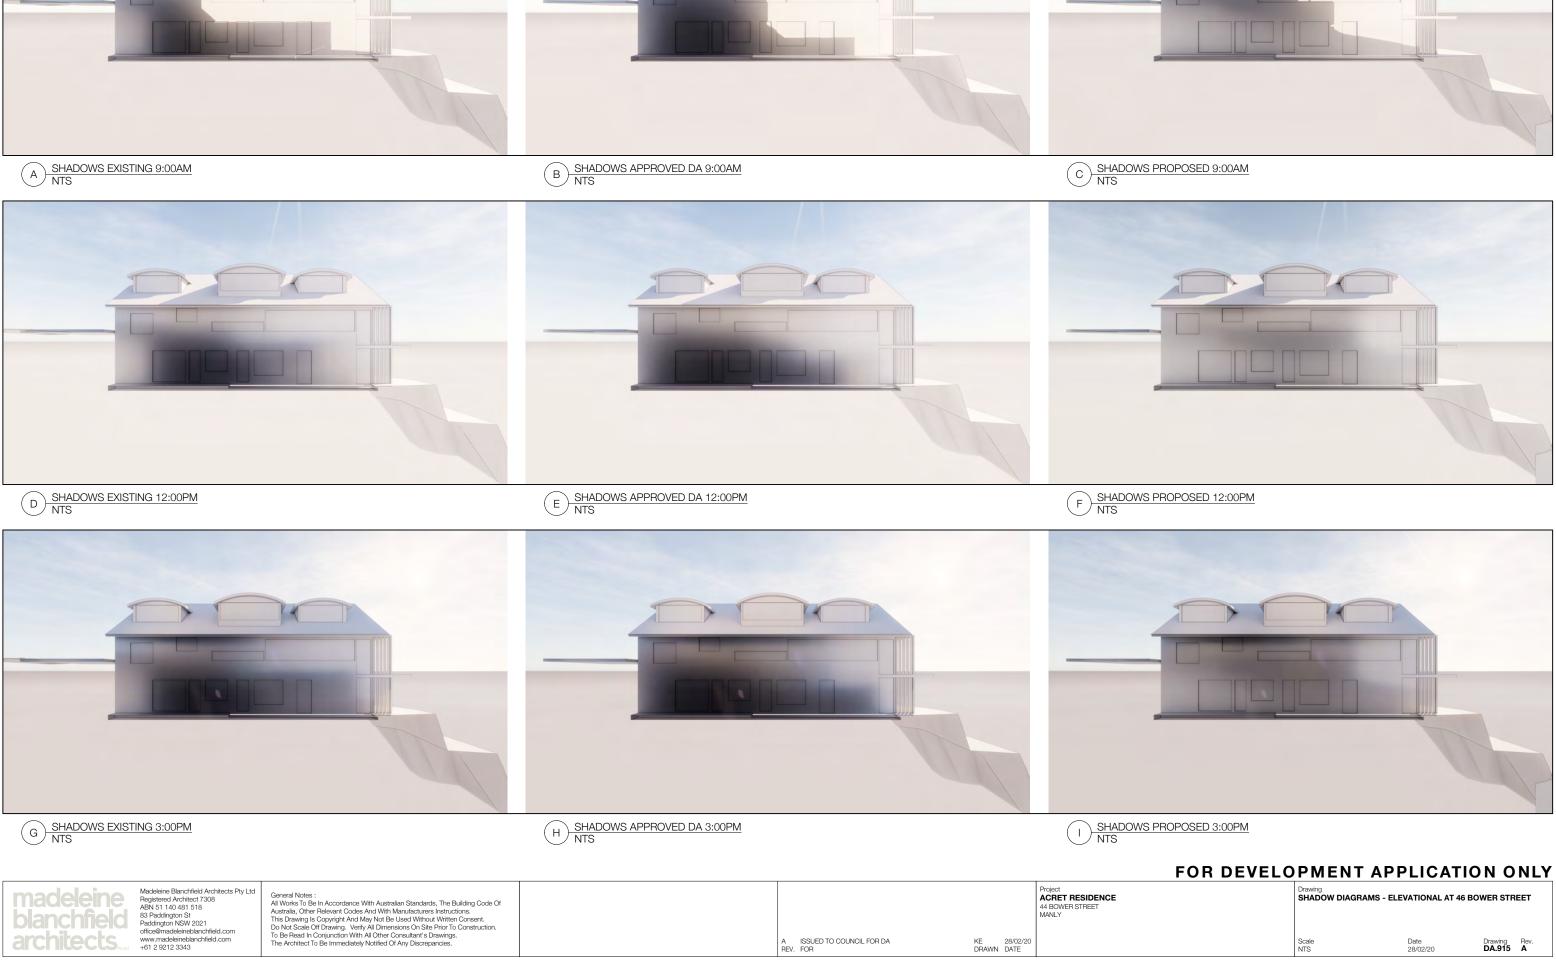

A ISSUED TO COUNCIL FOR DA REV. FOR

Project ACRET RESIDENCE 44 BOWER STREET MANLY

KE 28/02/20 0 1 2 3 4 5 M DRAWN DATE

KEY

ADDITIONAL SHADOW REDUCTION TO SHADOW

architects

Madeleine Blanchfield Architects Pty Ltd Registered Architect 7308 ABN 51 140 481 518 83 Paddington St Paddington NSW 2021 office@madeleineblanchfield.com www.madeleineblanchfield.com +61 2 9212 3343 madeleine blanchfield

44 BOWER STREET MANLY

KE 28/02/20 0 1 2 3 4 5 M DRAWN DATE

ACRET RESIDENCE

A ISSUED TO COUNCIL FOR DA REV. FOR

KEY

ADDITIONAL SHADOW REDUCTION TO SHADOW

Madeleine Blanchfield Architects Pty Ltd Registered Architect 7308 ABN 51 140 481 518 83 Paddington St Paddington NSW 2021 office@madeleineblanchfield.com www.madeleineblanchfield.com +61 2 9212 3343

A ISSUED TO COUNCIL FOR DA REV. FOR

KEY

ADDITIONAL SHADOW REDUCTION TO SHADOW

| General Notes :                                                                |
|--------------------------------------------------------------------------------|
| All Works To Be In Accordance With Australian Standards, The Building Code Of  |
| Australia, Other Relevant Codes And With Manufacturers Instructions.           |
| This Drawing Is Copyright And May Not Be Used Without Written Consent.         |
| Do Not Scale Off Drawing. Verify All Dimensions On Site Prior To Construction. |
| To Be Read In Conjunction With All Other Consultant's Drawings.                |
| The Architect To Be Immediately Notified Of Any Discrepancies.                 |
|                                                                                |