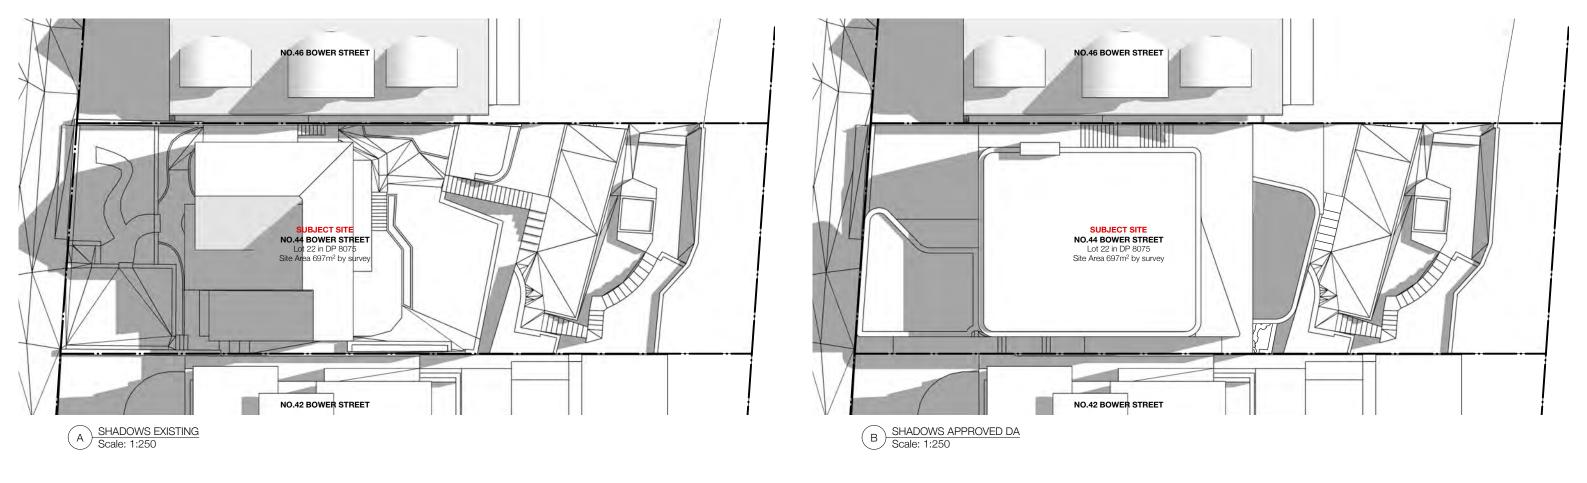

A ISSUED TO COUNCIL FOR DA REV. FOR

Project ACRET RESIDENCE 44 BOWER STREET MANLY

KE 28/02/20 0 1 2 3 4 5 M DRAWN DATE

KEY

ADDITIONAL SHADOW REDUCTION TO SHADOW

architects

Madeleine Blanchfield Architects Pty Ltd Registered Architect 7308 ABN 51 140 481 518 83 Paddington St Paddington NSW 2021 office@madeleineblanchfield.com www.madeleineblanchfield.com +61 2 9212 3343 madeleine blanchfield

44 BOWER STREET MANLY

KE 28/02/20 0 1 2 3 4 5 M DRAWN DATE

ACRET RESIDENCE

A ISSUED TO COUNCIL FOR DA REV. FOR

KEY

ADDITIONAL SHADOW REDUCTION TO SHADOW

Madeleine Blanchfield Architects Pty Ltd Registered Architect 7308 ABN 51 140 481 518 83 Paddington St Paddington NSW 2021 office@madeleineblanchfield.com www.madeleineblanchfield.com +61 2 9212 3343

A ISSUED TO COUNCIL FOR DA REV. FOR

KEY

ADDITIONAL SHADOW REDUCTION TO SHADOW

| General Notes :                                                                |
|--------------------------------------------------------------------------------|
| All Works To Be In Accordance With Australian Standards, The Building Code Of  |
| Australia, Other Relevant Codes And With Manufacturers Instructions.           |
| This Drawing Is Copyright And May Not Be Used Without Written Consent.         |
| Do Not Scale Off Drawing. Verify All Dimensions On Site Prior To Construction. |
| To Be Read In Conjunction With All Other Consultant's Drawings.                |
| The Architect To Be Immediately Notified Of Any Discrepancies.                 |
|                                                                                |