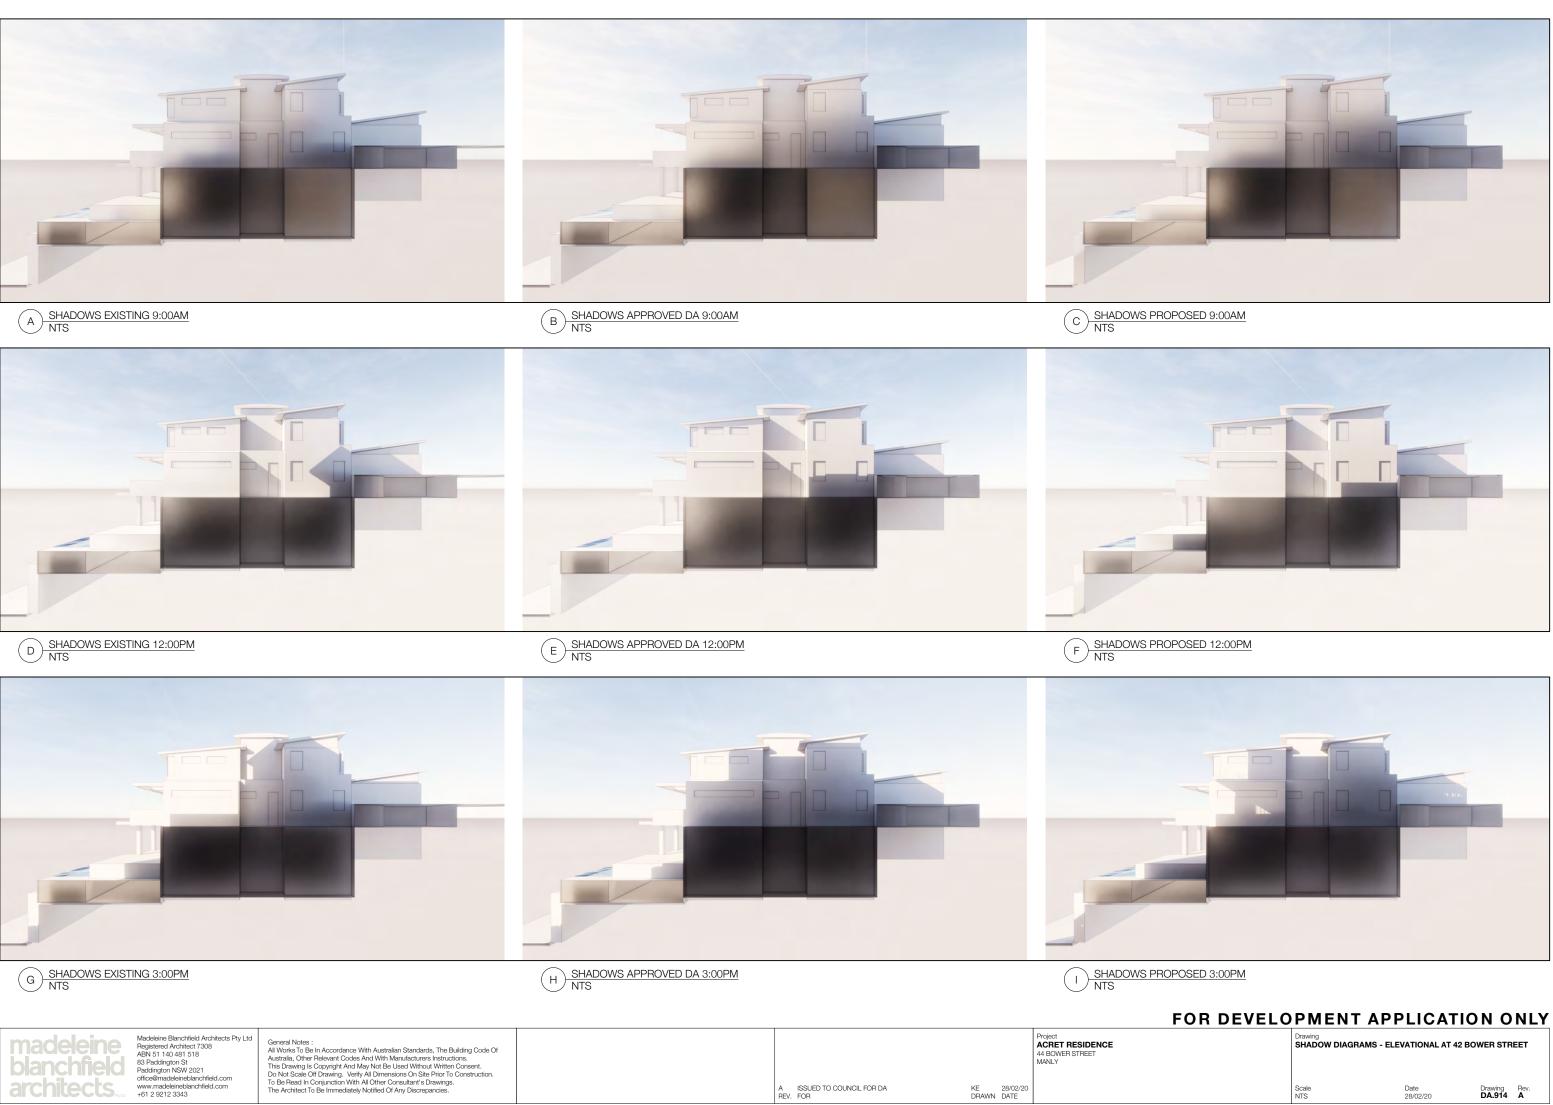

A ISSUED TO COUNCIL FOR DA REV. FOR

Project ACRET RESIDENCE 44 BOWER STREET MANLY

KE 28/02/20 0 1 2 3 4 5 M DRAWN DATE

KEY

ADDITIONAL SHADOW REDUCTION TO SHADOW

architects

Madeleine Blanchfield Architects Pty Ltd Registered Architect 7308 ABN 51 140 481 518 83 Paddington St Paddington NSW 2021 office@madeleineblanchfield.com www.madeleineblanchfield.com +61 2 9212 3343 madeleine blanchfield

44 BOWER STREET MANLY

KE 28/02/20 0 1 2 3 4 5 M DRAWN DATE

ACRET RESIDENCE

A ISSUED TO COUNCIL FOR DA REV. FOR

KEY

ADDITIONAL SHADOW REDUCTION TO SHADOW

Madeleine Blanchfield Architects Pty Ltd Registered Architect 7308 ABN 51 140 481 518 83 Paddington St Paddington NSW 2021 office@madeleineblanchfield.com www.madeleineblanchfield.com +61 2 9212 3343

A ISSUED TO COUNCIL FOR DA REV. FOR

KEY

ADDITIONAL SHADOW REDUCTION TO SHADOW

| General Notes :                                                                |
|--------------------------------------------------------------------------------|
| All Works To Be In Accordance With Australian Standards, The Building Code Of  |
| Australia, Other Relevant Codes And With Manufacturers Instructions.           |
| This Drawing Is Copyright And May Not Be Used Without Written Consent.         |
| Do Not Scale Off Drawing. Verify All Dimensions On Site Prior To Construction. |
| To Be Read In Conjunction With All Other Consultant's Drawings.                |
| The Architect To Be Immediately Notified Of Any Discrepancies.                 |
|                                                                                |

# Drawing SHADOW DIAGRAMS - ELEVATIONAL AT 42 BOWER STREET Scale NTS Date 28/02/20 Drawing Rev. DA.914 A