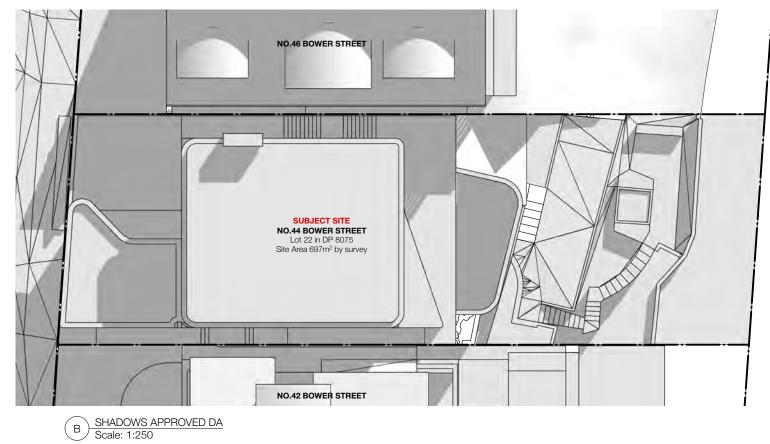

A ISSUED TO COUNCIL FOR DA REV. FOR

Project ACRET RESIDENCE 44 BOWER STREET MANLY

KE 28/02/20 0 1 2 3 4 5 M DRAWN DATE

KEY

ADDITIONAL SHADOW REDUCTION TO SHADOW

architects

Madeleine Blanchfield Architects Pty Ltd Registered Architect 7308 ABN 51 140 481 518 83 Paddington St Paddington NSW 2021 office@madeleineblanchfield.com www.madeleineblanchfield.com +61 2 9212 3343 madeleine blanchfield

44 BOWER STREET MANLY

KE 28/02/20 0 1 2 3 4 5 M DRAWN DATE

ACRET RESIDENCE

A ISSUED TO COUNCIL FOR DA REV. FOR

KEY

ADDITIONAL SHADOW REDUCTION TO SHADOW

Madeleine Blanchfield Architects Pty Ltd Registered Architect 7308 ABN 51 140 481 518 83 Paddington St Paddington NSW 2021 office@madeleineblanchfield.com www.madeleineblanchfield.com +61 2 9212 3343

A ISSUED TO COUNCIL FOR DA REV. FOR

KEY

ADDITIONAL SHADOW REDUCTION TO SHADOW

| General Notes :                                                                |
|--------------------------------------------------------------------------------|
| All Works To Be In Accordance With Australian Standards, The Building Code Of  |
| Australia, Other Relevant Codes And With Manufacturers Instructions.           |
| This Drawing Is Copyright And May Not Be Used Without Written Consent.         |
| Do Not Scale Off Drawing. Verify All Dimensions On Site Prior To Construction. |
| To Be Read In Conjunction With All Other Consultant's Drawings.                |
| The Architect To Be Immediately Notified Of Any Discrepancies.                 |
|                                                                                |