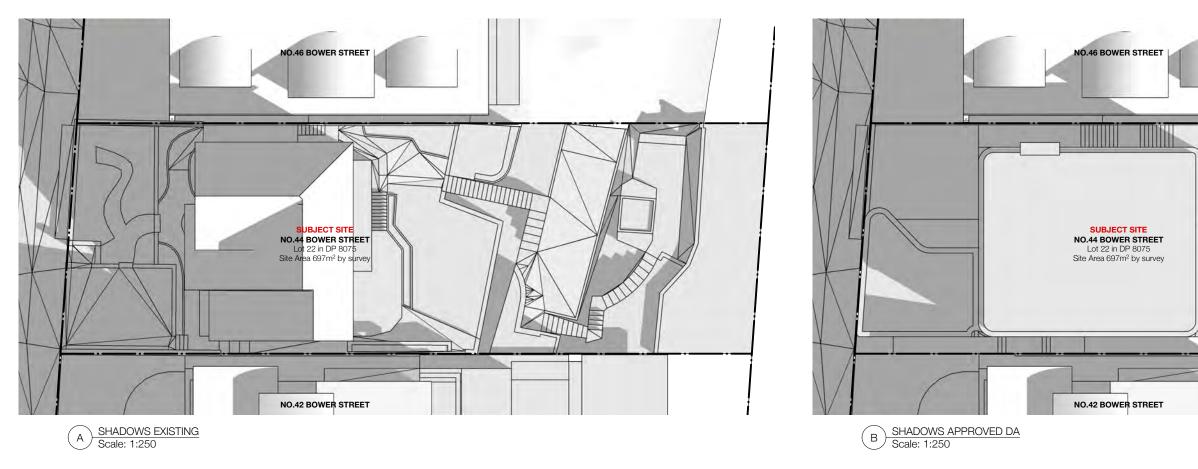

A ISSUED TO COUNCIL FOR DA REV. FOR

Project ACRET RESIDENCE 44 BOWER STREET MANLY

KE 28/02/20 0 1 2 3 4 5 M DRAWN DATE

KEY

ADDITIONAL SHADOW REDUCTION TO SHADOW

architects

Madeleine Blanchfield Architects Pty Ltd Registered Architect 7308 ABN 51 140 481 518 83 Paddington St Paddington NSW 2021 office@madeleineblanchfield.com www.madeleineblanchfield.com +61 2 9212 3343 madeleine blanchfield

44 BOWER STREET MANLY

KE 28/02/20 0 1 2 3 4 5 M DRAWN DATE

ACRET RESIDENCE

A ISSUED TO COUNCIL FOR DA REV. FOR

KEY

ADDITIONAL SHADOW REDUCTION TO SHADOW

Madeleine Blanchfield Architects Pty Ltd Registered Architect 7308 ABN 51 140 481 518 83 Paddington St Paddington NSW 2021 office@madeleineblanchfield.com www.madeleineblanchfield.com +61 2 9212 3343

A ISSUED TO COUNCIL FOR DA REV. FOR

KEY

ADDITIONAL SHADOW REDUCTION TO SHADOW

| General Notes :                                                                |
|--------------------------------------------------------------------------------|
| All Works To Be In Accordance With Australian Standards, The Building Code Of  |
| Australia, Other Relevant Codes And With Manufacturers Instructions.           |
| This Drawing Is Copyright And May Not Be Used Without Written Consent.         |
| Do Not Scale Off Drawing. Verify All Dimensions On Site Prior To Construction. |
| To Be Read In Conjunction With All Other Consultant's Drawings.                |
| The Architect To Be Immediately Notified Of Any Discrepancies.                 |
|                                                                                |