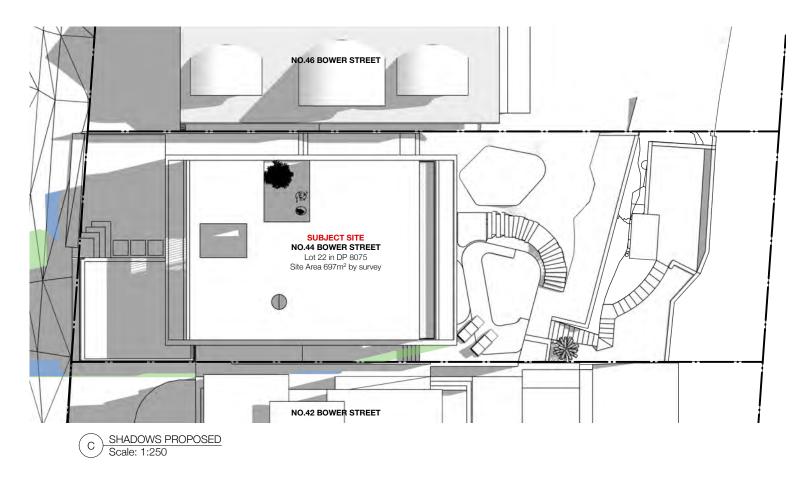

A ISSUED TO COUNCIL FOR DA REV. FOR

Project ACRET RESIDENCE 44 BOWER STREET MANLY

KE 28/02/20 0 1 2 3 4 5 M DRAWN DATE

KEY

ADDITIONAL SHADOW REDUCTION TO SHADOW

architects

Madeleine Blanchfield Architects Pty Ltd Registered Architect 7308 ABN 51 140 481 518 83 Paddington St Paddington NSW 2021 office@madeleineblanchfield.com www.madeleineblanchfield.com +61 2 9212 3343 madeleine blanchfield

44 BOWER STREET MANLY

KE 28/02/20 0 1 2 3 4 5 M DRAWN DATE

ACRET RESIDENCE

A ISSUED TO COUNCIL FOR DA REV. FOR

KEY

ADDITIONAL SHADOW REDUCTION TO SHADOW

Madeleine Blanchfield Architects Pty Ltd Registered Architect 7308 ABN 51 140 481 518 83 Paddington St Paddington NSW 2021 office@madeleineblanchfield.com www.madeleineblanchfield.com +61 2 9212 3343

A ISSUED TO COUNCIL FOR DA REV. FOR

KEY

ADDITIONAL SHADOW REDUCTION TO SHADOW

| General Notes :                                                                |
|--------------------------------------------------------------------------------|
| All Works To Be In Accordance With Australian Standards, The Building Code Of  |
| Australia, Other Relevant Codes And With Manufacturers Instructions.           |
| This Drawing Is Copyright And May Not Be Used Without Written Consent.         |
| Do Not Scale Off Drawing. Verify All Dimensions On Site Prior To Construction. |
| To Be Read In Conjunction With All Other Consultant's Drawings.                |
| The Architect To Be Immediately Notified Of Any Discrepancies.                 |
|                                                                                |