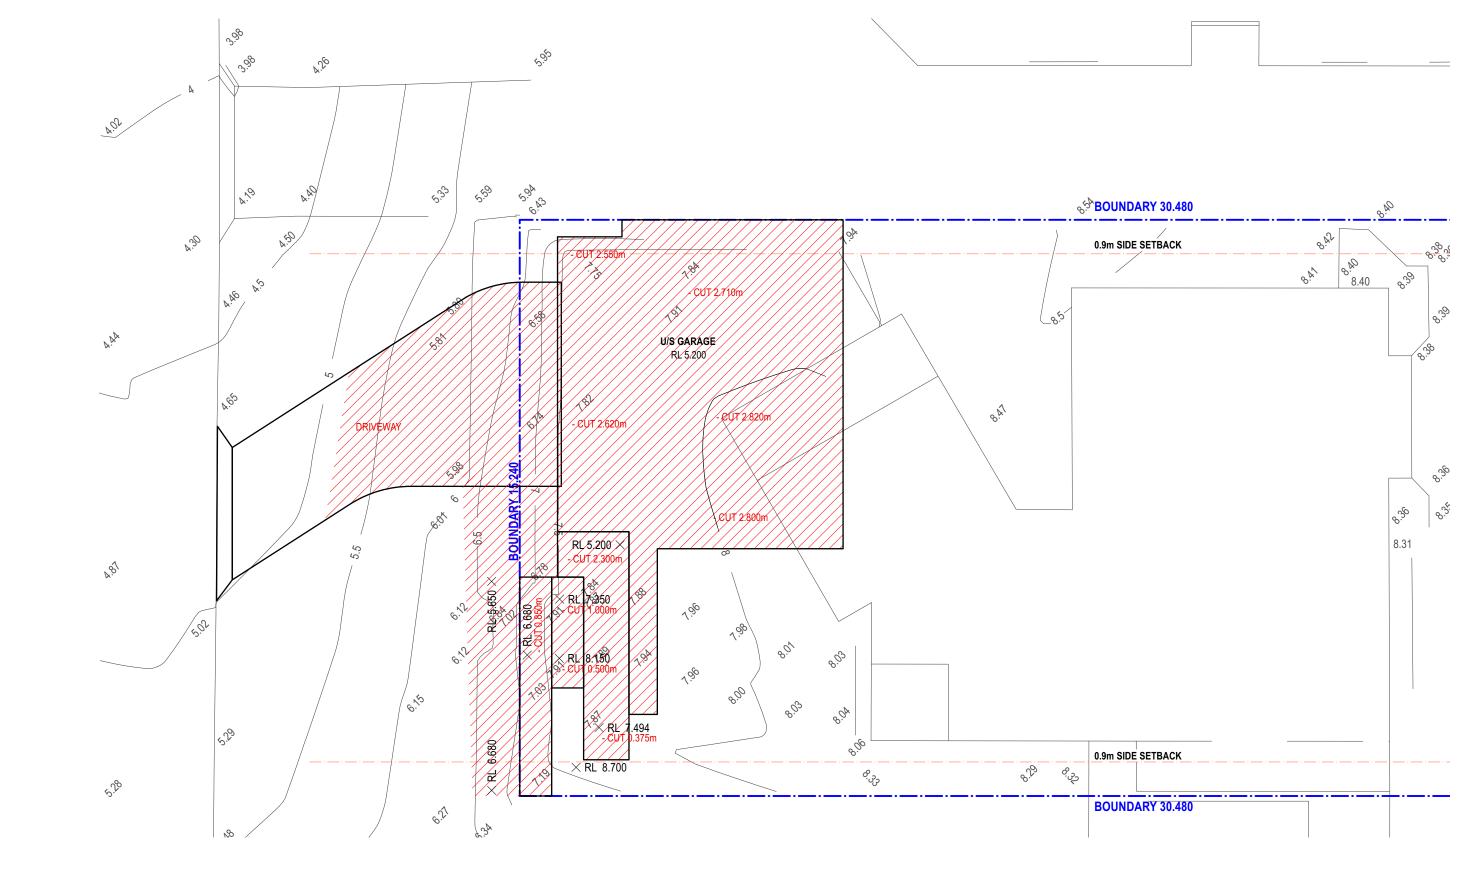

ALTERATIONS AND ADDITIONS
139 LAGOON STREET NARRABEEN

EXCAVATION AND FILL PLAN

2122 AC

1:100 @ A3

2.5m

| LANDSCAPE OPEN SPACE CALCULATION |                            |                                                                                      |
|----------------------------------|----------------------------|--------------------------------------------------------------------------------------|
| TOTAL SITE AREA                  | 464.5 sq.m.                |                                                                                      |
| LANDSCAPE OPEN SPACE CONTROL     | 185.8 sq.m.                | 40%                                                                                  |
| LANDSCAPE OPEN SPACE ACHIEVED    | 224.8 sq.m.<br>186.9 sq.m. | 48% (INCL. GREEN ROOF OVER GARAGE)<br>40% (EXCL. GREEN ROOF OVER GARAGE)<br>COMPLIES |
| GREEN ROOF AREA                  | 37.9 sq.m.                 | 8%                                                                                   |

#### ISSUED FOR DA AMENDMENT

LEVEL 2 / 271 ALFRED STREET NORTH NORTH SYDNEY NSW 2060 EMAIL architects@mhdp.com.au TELEPHONE (02) 9955 5608 NSW NOMINATED ARCHITECT MARK HURCUM – Reg. No. 5605 Ø Mark Hurcum Design Practice Pty Lim

#### 16/7/2 A DATE REVISION This drawing is the copyright of Mark Hurcum Design Practice Pty Limited and mary not be altered, reproduced or transmitted in any form or by any means in part or in whole without the written permission of Mark Hurcum Design

ALTERATIONS AND ADDITIONS
139 LAGOON STREET NARRABEEN

LANDSCAPE AREA CALCULATION

2122 **AO** NOVEMBER 2023