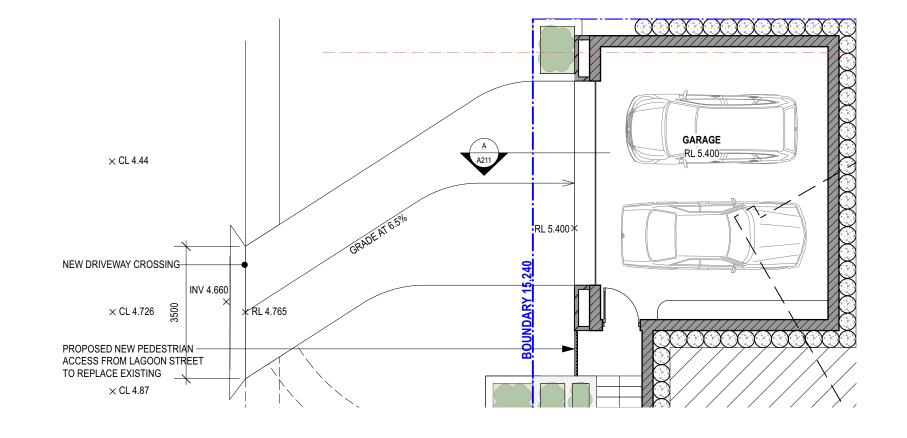

ALTERATIONS AND ADDITIONS 139 LAGOON STREET NARRABEEN

DRIVEWAY PROFILE PLAN

1:100 @ A3