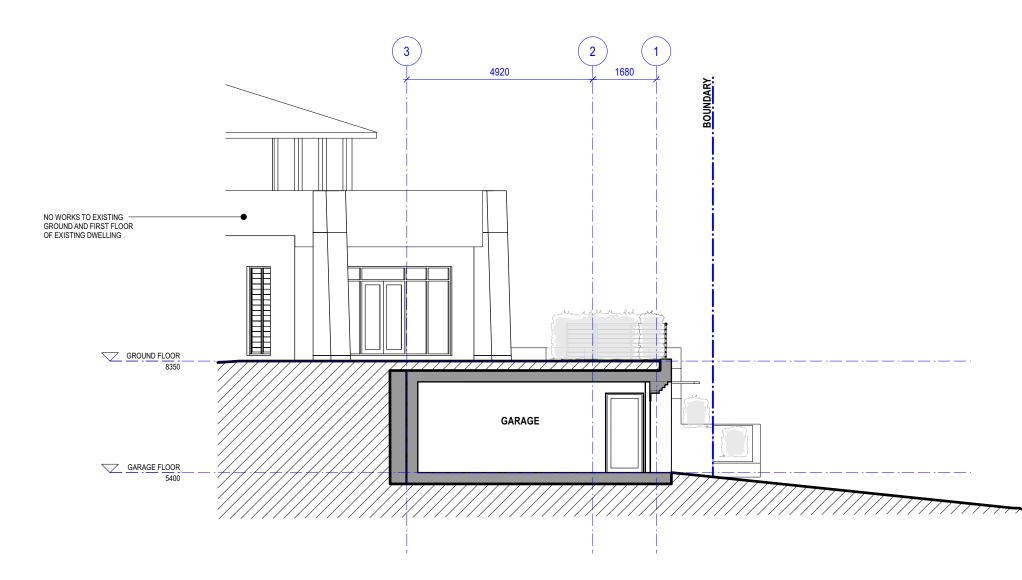

ALTERATIONS AND ADDITIONS 139 LAGOON STREET NARRABEEN SECTION AA

2122 A211 NOVEMBER 2023

1:100 @ A3

5m

ALTERATIONS AND ADDITIONS 139 LAGOON STREET NARRABEEN LAGOON STREET ELEVATION

2122 A201 NOVEMBER 2023

1:100 @ A3

- NO WORKS TO EXISTING GROUND AND FIRST FLOOR OF EXISTING DWELLING

REINSTATE HEDGING BEYOND