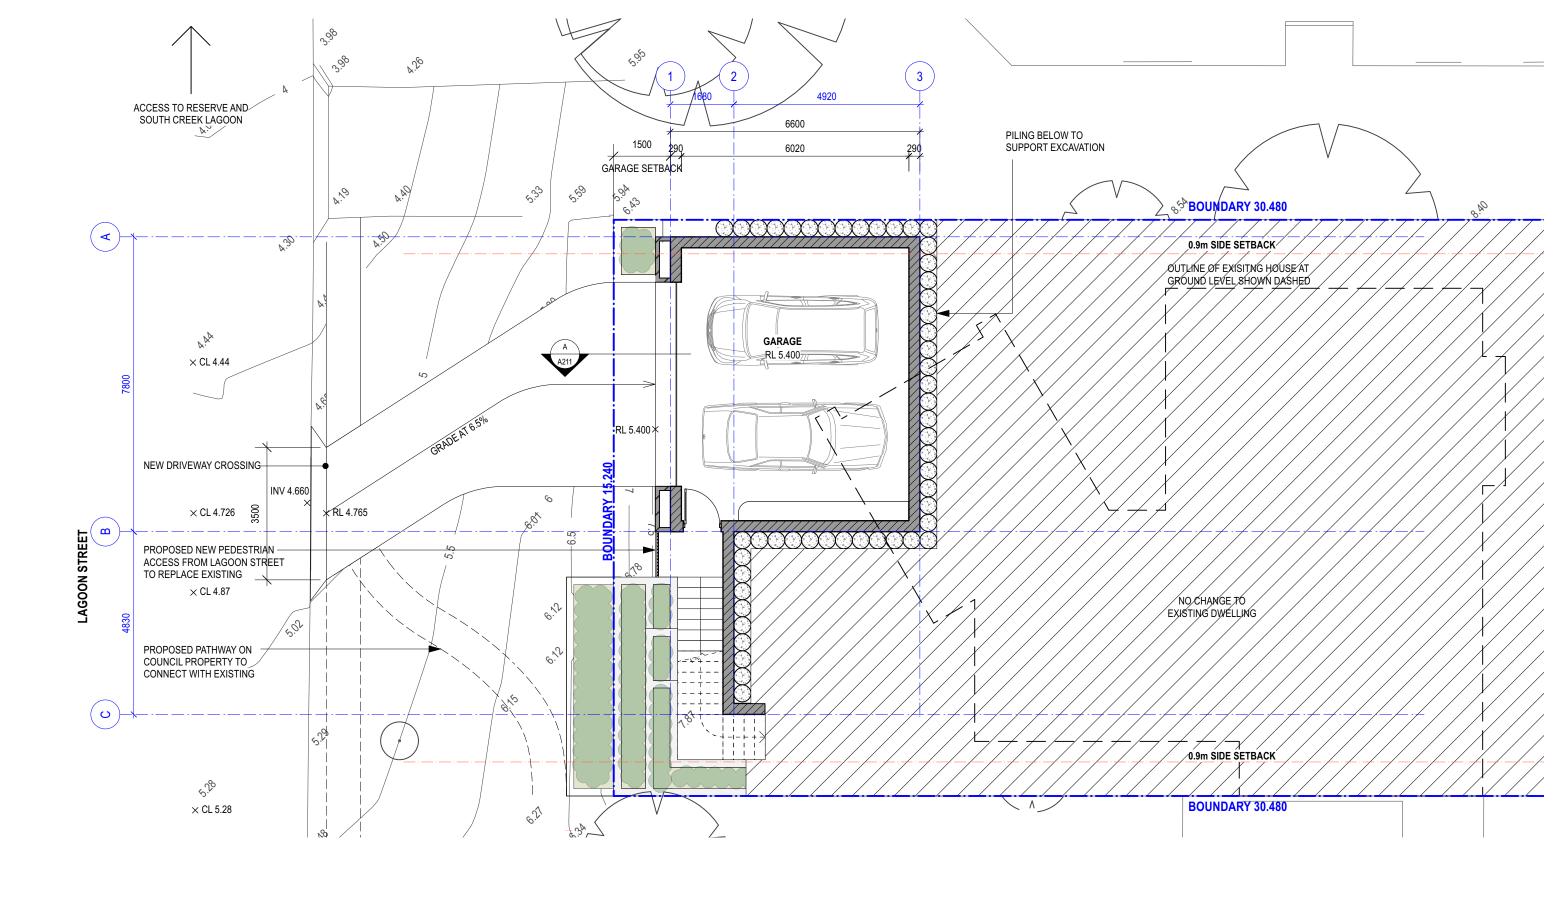

ALTERATIONS AND ADDITIONS 139 LAGOON STREET NARRABEEN LAGOON STREET ELEVATION

2122 A201 NOVEMBER 2023

1:100 @ A3

- NO WORKS TO EXISTING GROUND AND FIRST FLOOR OF EXISTING DWELLING

REINSTATE HEDGING BEYOND