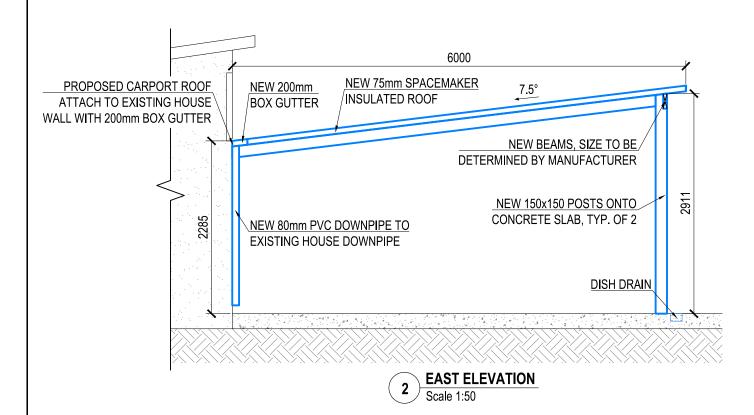

| DATE | AMENDMENT | ISSUE | PROPOSED CARPORT                       |                   |                      | BRUCE & JANE CLARK |           |  |
|------|-----------|-------|----------------------------------------|-------------------|----------------------|--------------------|-----------|--|
|      |           |       |                                        |                   | BROOL & SAILE SEARCH |                    |           |  |
|      |           |       | 43 PARKES STREET, MANLY VALE, NSW 2093 |                   |                      |                    |           |  |
|      |           |       | DRAWING LOT No. DP                     |                   |                      |                    | DP        |  |
|      |           |       |                                        | <b>ELEVATIONS</b> |                      | 30                 | 12186     |  |
|      |           |       | DATE                                   | SCALE             | PEOJECT No.          | DRAWING No.        | SHEET No. |  |
|      |           |       | 24.06.2021                             | 1:50              | TG3157               | TG3157-01          | 40F 4     |  |