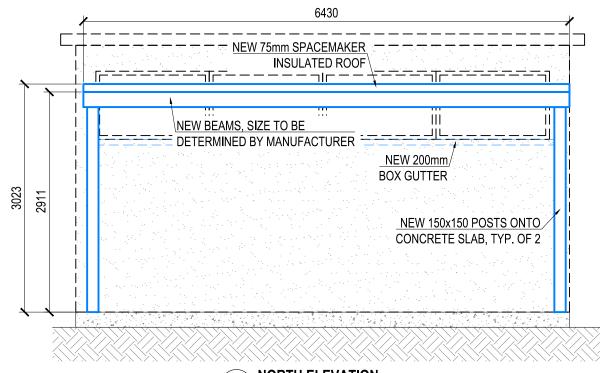

## **ATS AWNINGS**

Unit 7/11 Robertson Place Jamisontown 2750 NSW

Phone: 1300 786 889

1 NORTH ELEVATION
Scale 1:50

Copyright © Drawing remains the property of ATS AWNINGS Pty Ltd and may not be reproduced without prior consent. DO NOT SCALE from Drawing . All dimensions are in millimeters and are to be verified onsite prior to construction.