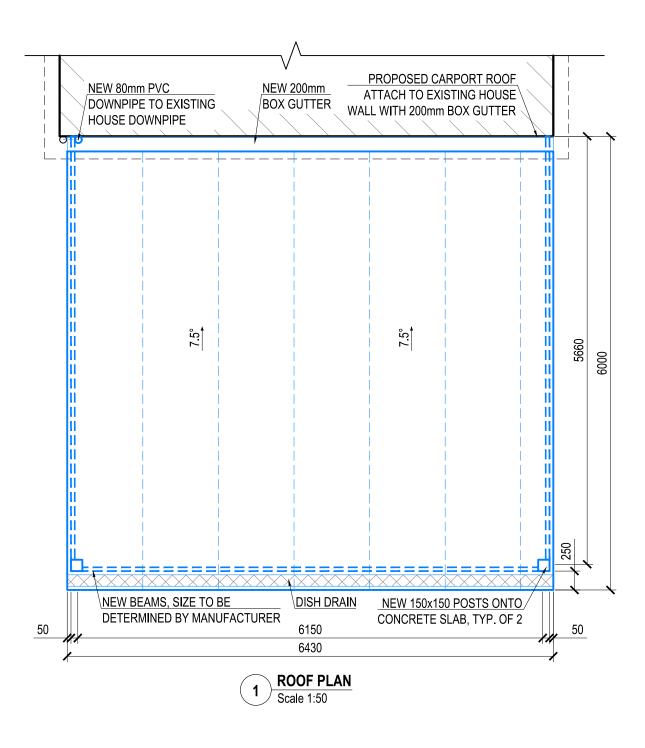

| Attach To/Type/Colour       | STUD WALL FIBRO           |
|-----------------------------|---------------------------|
| Box Gutters External Colour |                           |
| 200mm BOX GUTTER            | WOODLAND GREY             |
| Roof Sheet colour/s         | WOODLAND GREY/SHALE GREY  |
| Туре                        | 75mm SPACEMAKER INSULATED |
| Skylights                   |                           |
| Beam colour                 | WOODLAND GREY             |
| Posts colour                | WOODLAND GREY             |
| Size of posts in ground     |                           |
| Size of posts on concrete   | 150x150                   |
| Infill front                |                           |
| Infill rear                 |                           |
| Roof pitch                  | 7.5°                      |
| Barge & Ridge               | WOODLAND GREY             |
| Down pipe size              | WOODLAND GREY DOWNPIPES   |
| Down pipe location          | MARKED ON PLAN            |
| Height of roof              | 2285mm / 2911mm           |
|                             |                           |

| DATE | AMENDMENT | ISSUE | PROPOSED CARPORT FOR                                    |                      |                           | BRUCE & JANE CLARK           |                  |  |
|------|-----------|-------|---------------------------------------------------------|----------------------|---------------------------|------------------------------|------------------|--|
|      |           |       | AT SITE ADDRESS  43 PARKES STREET, MANLY VALE, NSW 2093 |                      |                           |                              |                  |  |
|      |           |       | DRAWING                                                 | ROOF PLAN LOT No. 30 |                           |                              |                  |  |
|      |           |       | DATE <b>24.06.2021</b>                                  | SCALE 1:50           | PEOJECT No. <b>TG3157</b> | DRAWING No. <b>TG3157-01</b> | SHEET No.  30F 4 |  |