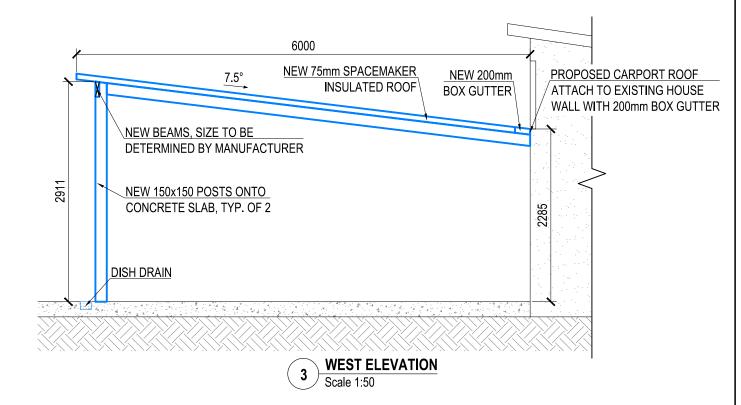

| Attach To/Type/Colour       | STUD WALL FIBRO           |
|-----------------------------|---------------------------|
| Box Gutters External Colour |                           |
| 200mm BOX GUTTER            | WOODLAND GREY             |
| Roof Sheet colour/s         | WOODLAND GREY/SHALE GREY  |
| Туре                        | 75mm SPACEMAKER INSULATED |
| Skylights                   |                           |
| Beam colour                 | WOODLAND GREY             |
| Posts colour                | WOODLAND GREY             |
| Size of posts in ground     |                           |
| Size of posts on concrete   | 150x150                   |
| Infill front                |                           |
| Infill rear                 |                           |
| Roof pitch                  | 7.5°                      |
| Barge & Ridge               | WOODLAND GREY             |
| Down pipe size              | WOODLAND GREY DOWNPIPES   |
| Down pipe location          | MARKED ON PLAN            |
| Height of roof              | 2285mm / 2911mm           |
|                             |                           |

| DATE | AMENDMENT | ISSUE | PROPOSED CARPORT                       |                   |                      | BRUCE & JANE CLARK |           |  |
|------|-----------|-------|----------------------------------------|-------------------|----------------------|--------------------|-----------|--|
|      |           |       |                                        |                   | BROOL & SAILE SEARCH |                    |           |  |
|      |           |       | 43 PARKES STREET, MANLY VALE, NSW 2093 |                   |                      |                    |           |  |
|      |           |       | DRAWING LOT No. DP                     |                   |                      |                    | DP        |  |
|      |           |       |                                        | <b>ELEVATIONS</b> |                      | 30                 | 12186     |  |
|      |           |       | DATE                                   | SCALE             | PEOJECT No.          | DRAWING No.        | SHEET No. |  |
|      |           |       | 24.06.2021                             | 1:50              | TG3157               | TG3157-01          | 40F 4     |  |