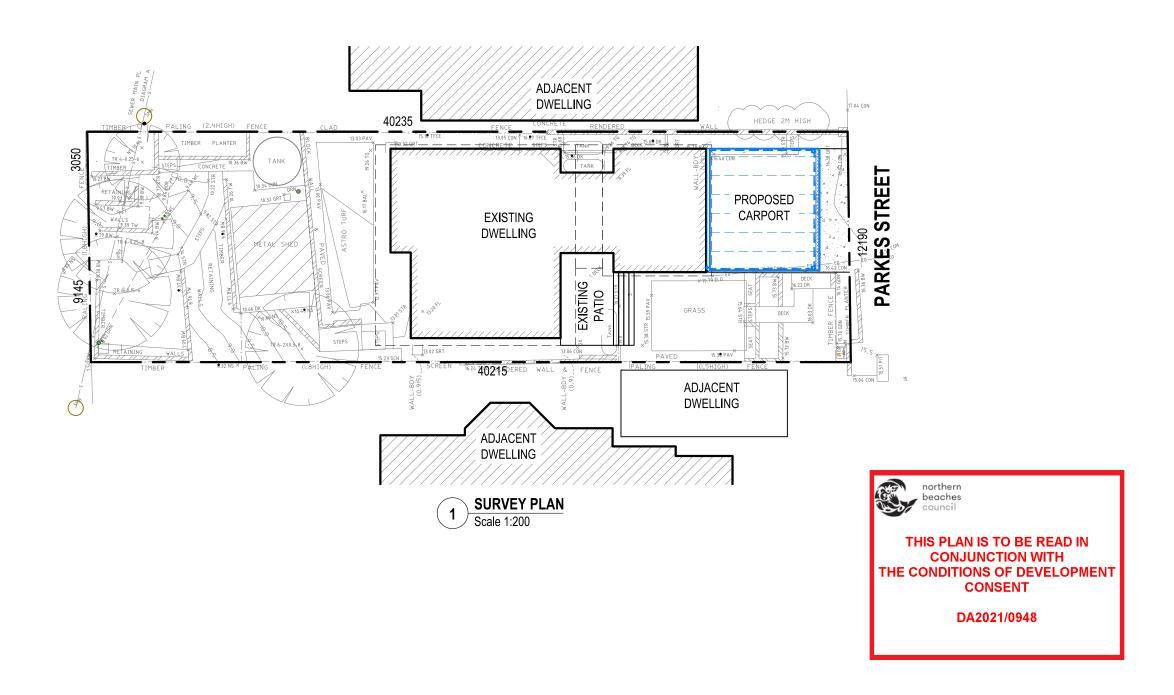

SITE ANALYSIS TOTAL SITE AREA 490 m<sup>2</sup> EXISTING DWELLING 130 m² OTHER AREAS 62 m² TOTAL EXISTING IMPERVIOUS AREA 192 m² TOTAL AREA OF PROPOSED 38.6 m<sup>2</sup> TOTAL NEW IMPERVIOUS AREA 0 m² TOTAL PROPOSED IMPERVIOUS AREA (39.18%) 192 m² TOTAL PROPOSED LANDSCAPE AREA (60.82%)

| DATE | AMENDMENT | ISSUE | PROPOSED CARPORT FOR |                                        |             | FOR BRUCE & JANE CLARK |             |           |  |
|------|-----------|-------|----------------------|----------------------------------------|-------------|------------------------|-------------|-----------|--|
|      |           |       | AT SITE ADDRESS      |                                        |             |                        |             |           |  |
|      |           |       | AT OHE ADDICESS      | 43 PARKES STREET, MANLY VALE, NSW 2093 |             |                        |             |           |  |
|      |           |       | DRAWING LOT No. DP   |                                        |             |                        | DP          |           |  |
|      |           |       | SURVEY PLAN 30 12186 |                                        |             |                        |             | 12186     |  |
|      |           |       | DATE                 | SCALE                                  | PEOJECT No. |                        | DRAWING No. | SHEET No. |  |
|      |           |       | 24.06.2021           | 1:200                                  | TG3157      |                        | TG3157-01   | 2OF 4     |  |