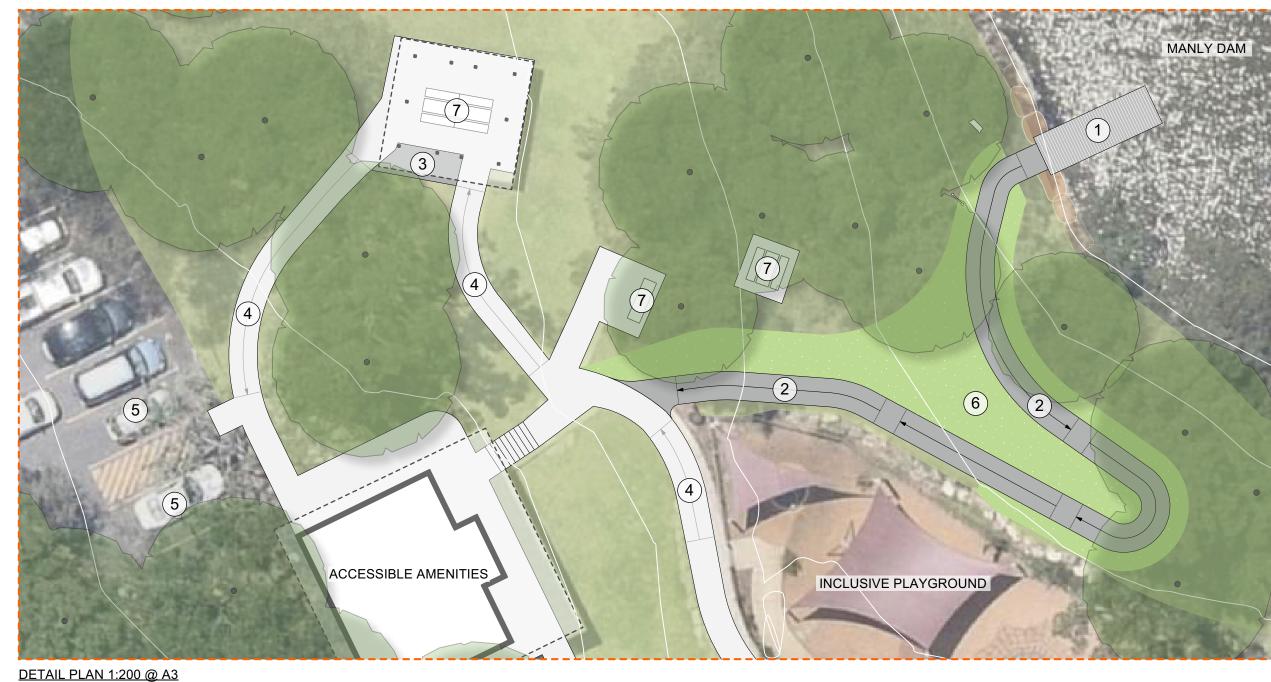

## **CONCEPT DESIGN FEATURES**

- New accessible water access platform, fibre reinforced plastic or similar (refer to images for design intent).
- New accessible pathway linking the new water access platform to the existing accessible pathway and parking.
- Widen existing path to allow circulation separation around the existing picnic
- Existing accessible path network servicing the amenities and playground.
- (5) Existing accessible parking bays.
- New turf to make good disturbance as required (extent indicative only).
- Existing park furniture and shelters to be retained.

## **LEGEND**

Existing trees

New lawn

Existing condition, make good as necessary

New concrete path

Existing concrete path

Water access platform

Existing furniture retained