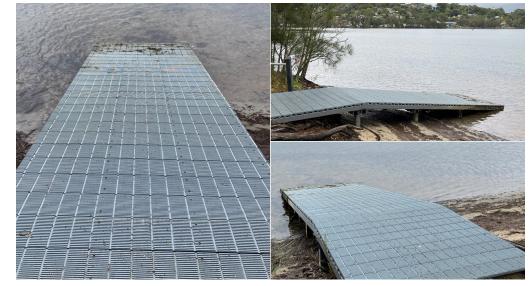

**DESIGN INTENT FOR WATER ACCESS PLATFORM** 

## **CONCEPT DESIGN FEATURES**

- New accessible water access platform, fibre reinforced plastic or similar (refer to images for design intent).
- New accessible pathway linking the new water access platform to the existing accessible pathway and parking.
- Widen existing path to allow circulation separation around the existing picnic
- Existing accessible path network servicing the amenities and playground.
- (5) Existing accessible parking bays.
- New turf to make good disturbance as required (extent indicative only).
- Existing park furniture and shelters to be retained.