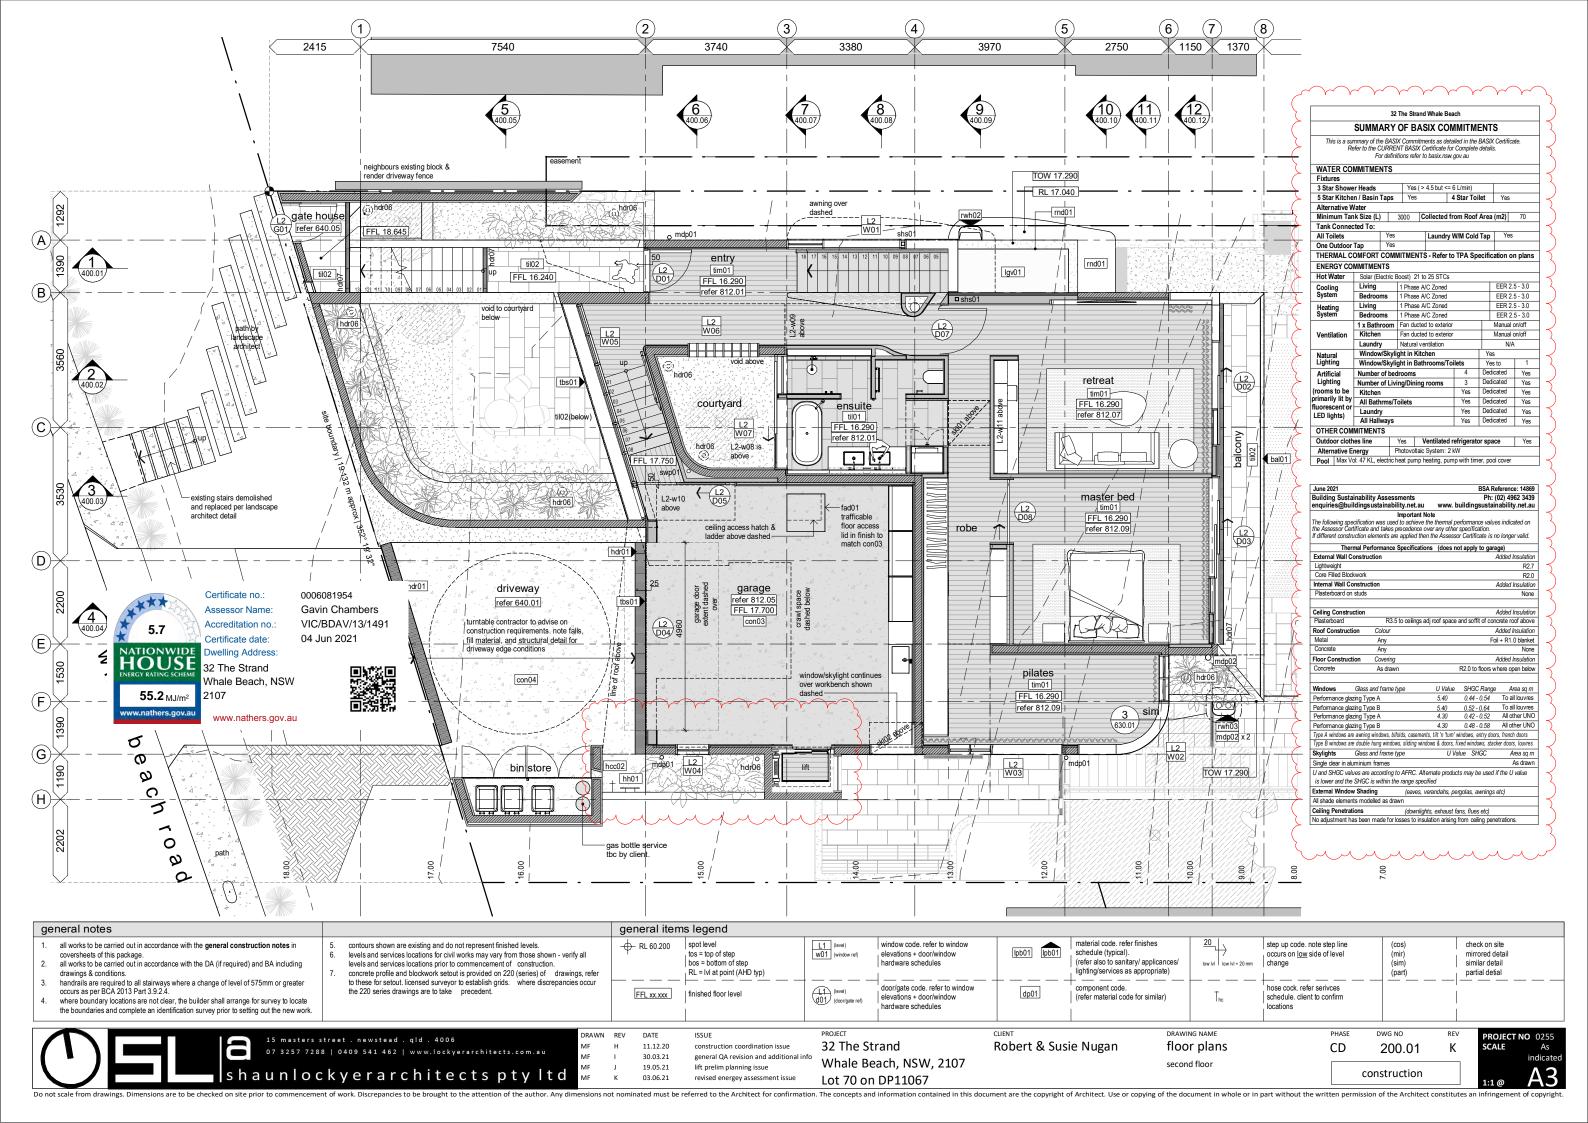

s haunlockyerarchitects pty ltd MF K 19.05.21 lift prelim planning issue Lot 70 on DP11067

Do not scale from drawings. Dimensions are to be checked on site prior to commencement of work. Discrepancies to be brought to the attention of the author. Any dimensions not nominated must be referred to the Architect for confirmation. The concepts and information contained in this document are the copyright of Architect. Use or copying of the document in whole or in part without the written permission of the Architect constitutes an infrared must be referred to the Architect for confirmation.