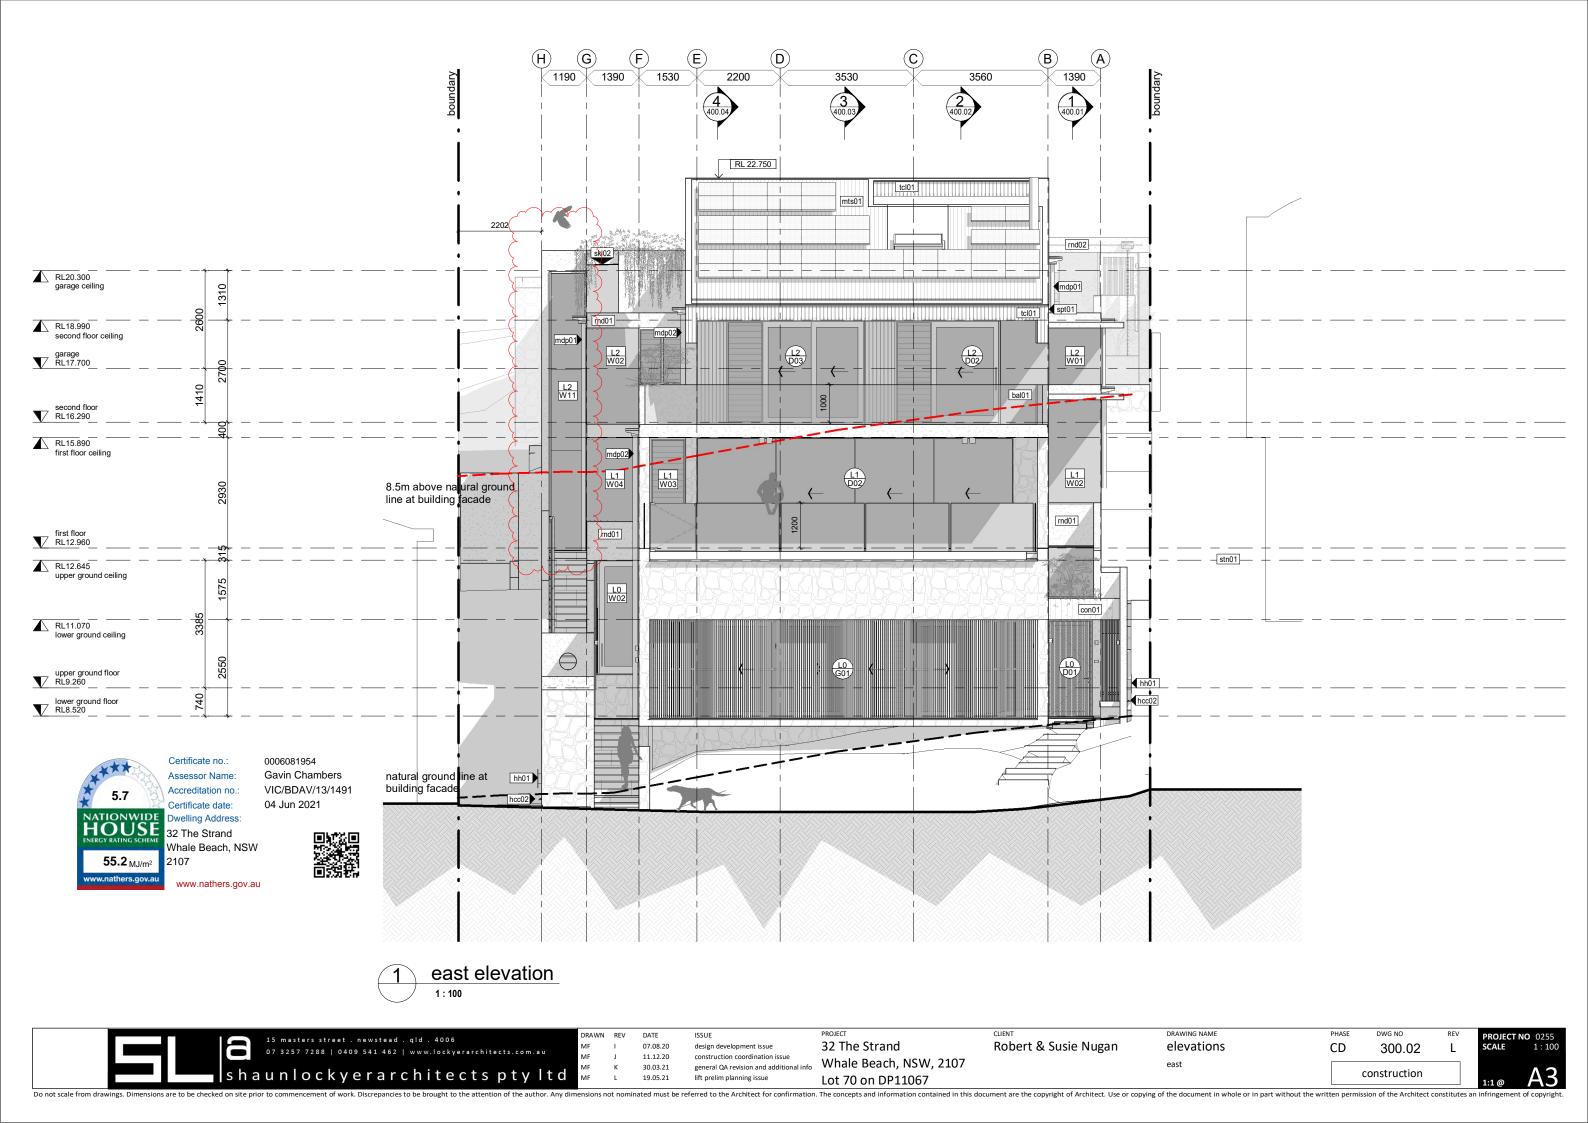

SCALE 1:100

1.3 Instant 1:100

15 masters street . newstead . qld . 4006 07 3257 7288 | 0409 541 462 | www.lockyerarchitects.com.au 07.08.20 32 The Strand Robert & Susie Nugan elevations CD 300.04 design development issue 11.12.20 construction coordination issue Whale Beach, NSW, 2107 30.03.21 general QA revision and additional info shaunlockyerarchitects pty ltd construction 19.05.21 Lot 70 on DP11067 ons not nominated must be referred to the Architect for confirmation. The concepts and information contained in this document are the copyright of Architect. Use or copying of the document in whole or in part without the written permission of the Architect constitutes are