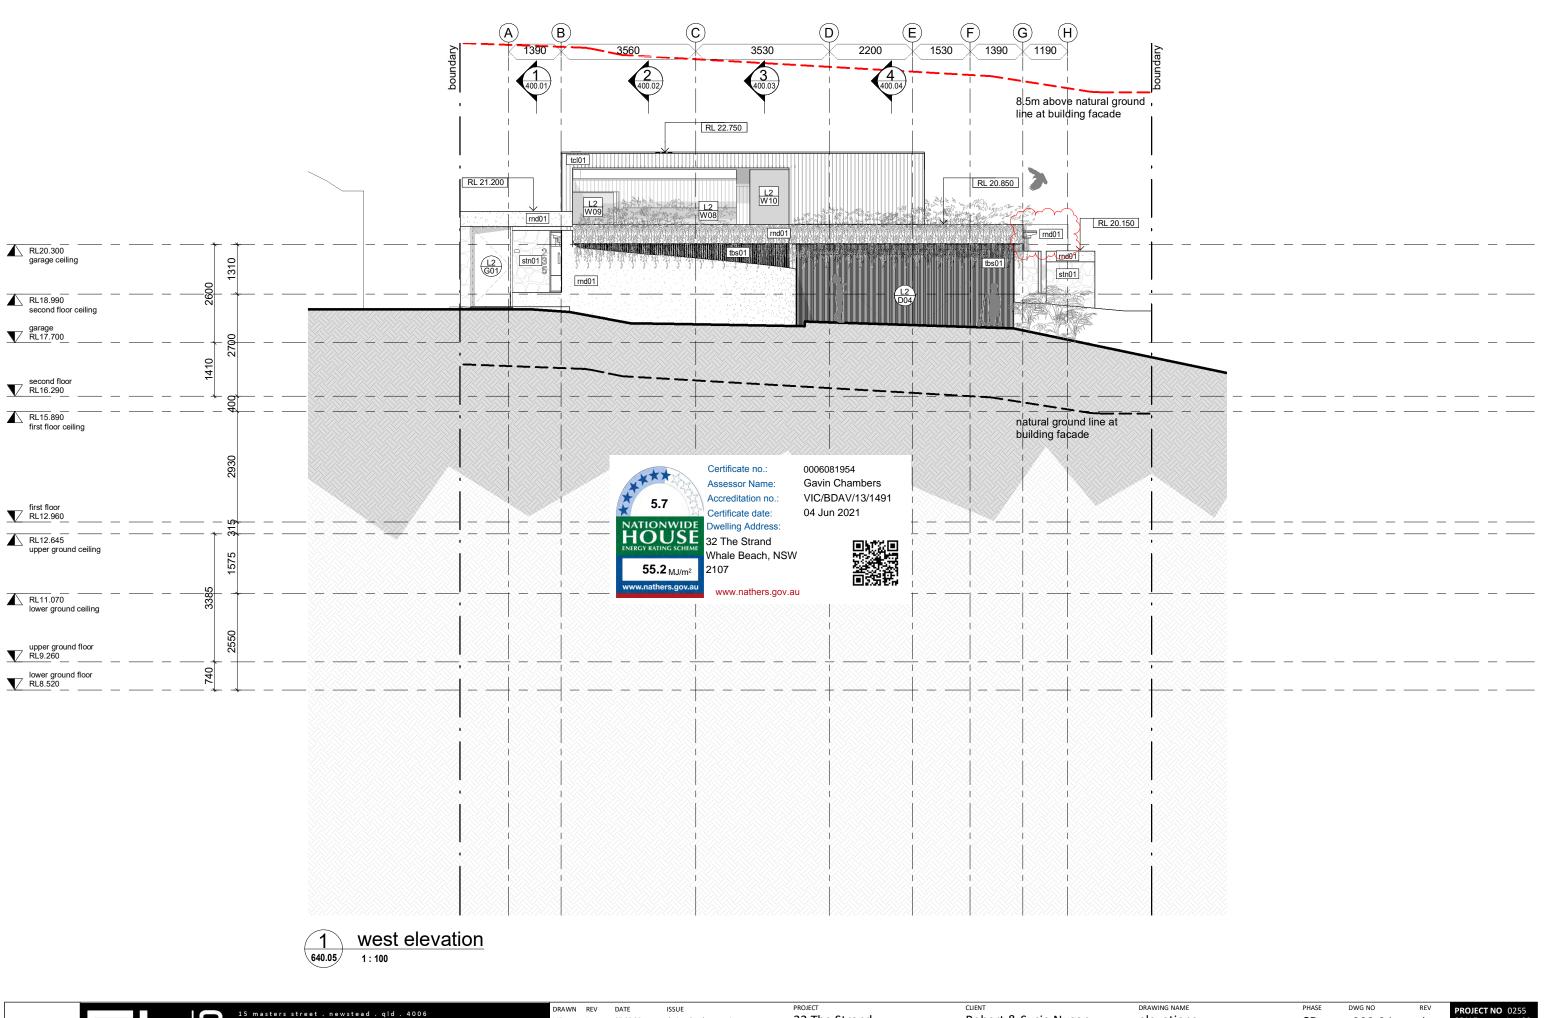

SCALE 1:100

1.3 Instant 1:100

15 masters street . newstead . qld . 4006 07 3257 7288 | 0409 541 462 | www.lockyerarchitects.com.au 07.08.20 32 The Strand Robert & Susie Nugan elevations CD 300.04 design development issue 11.12.20 construction coordination issue Whale Beach, NSW, 2107 30.03.21 general QA revision and additional info shaunlockyerarchitects pty ltd construction 19.05.21 Lot 70 on DP11067 ons not nominated must be referred to the Architect for confirmation. The concepts and information contained in this document are the copyright of Architect. Use or copying of the document in whole or in part without the written permission of the Architect constitutes are