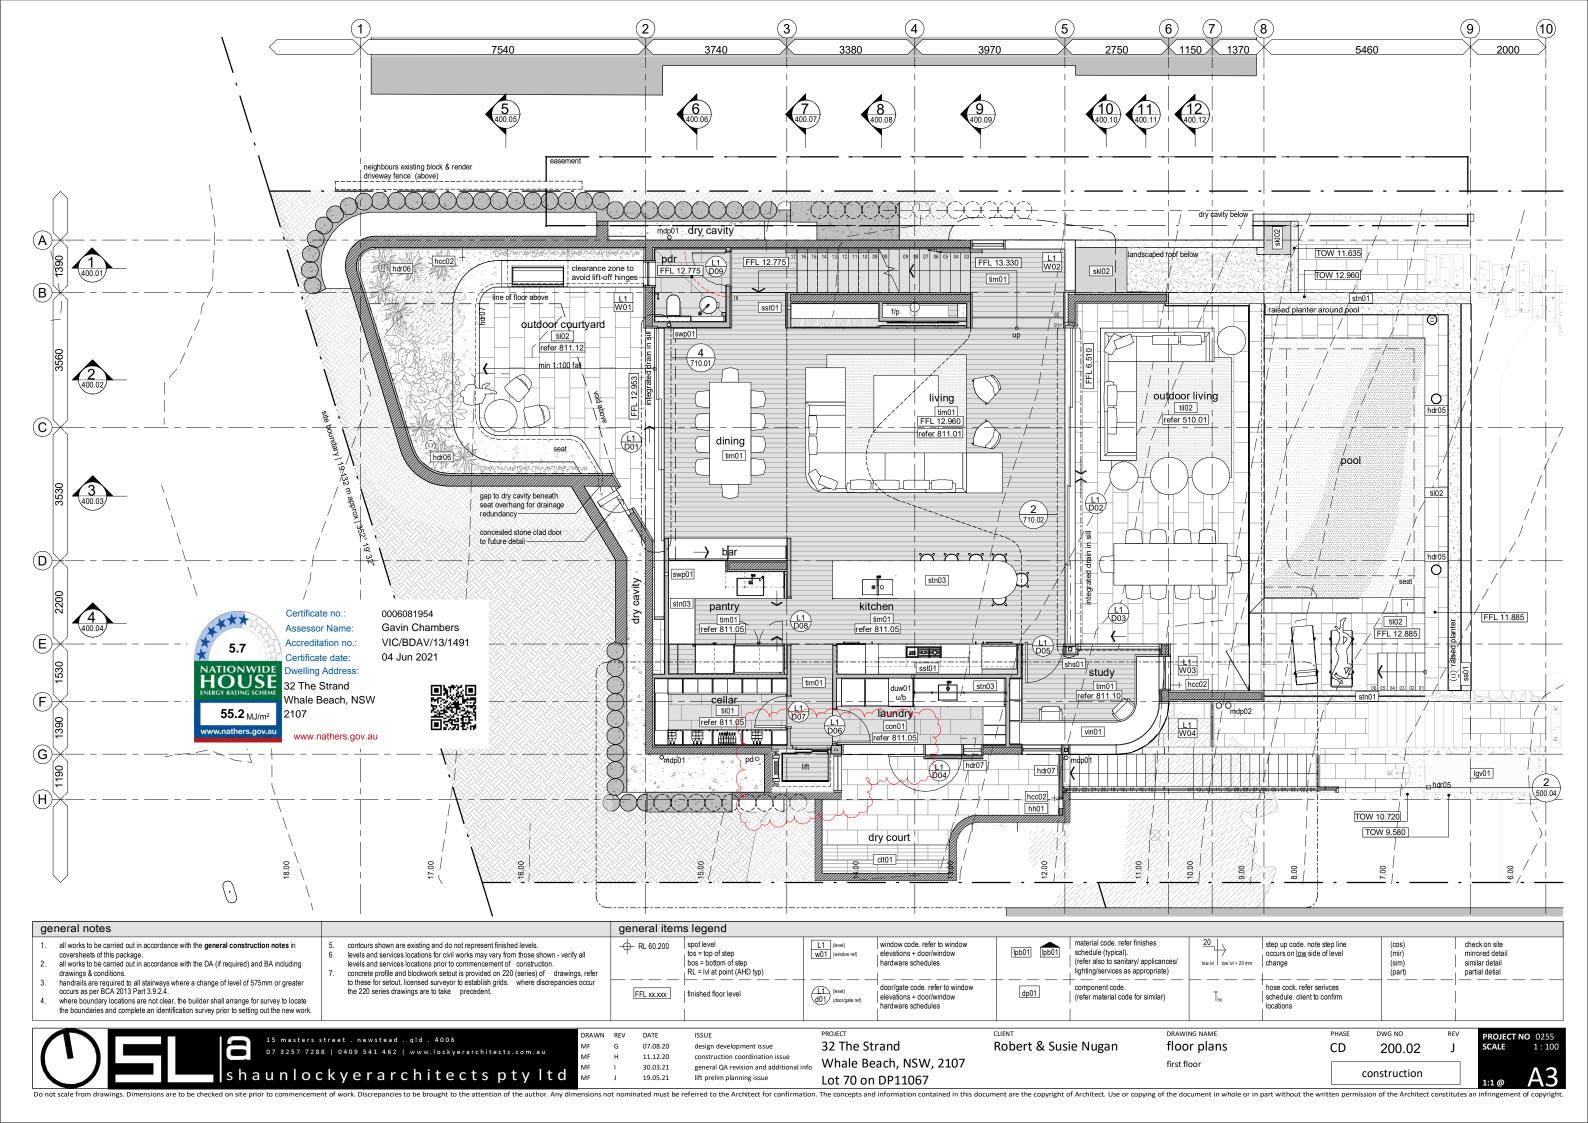

s haunlockyerarchitects pty ltd MF K 19.05.21 lift prelim planning issue Lot 70 on DP11067

Do not scale from drawings. Dimensions are to be checked on site prior to commencement of work. Discrepancies to be brought to the attention of the author. Any dimensions not nominated must be referred to the Architect for confirmation. The concepts and information contained in this document are the copyright of Architect. Use or copying of the document in whole or in part without the written permission of the Architect constitutes an infrared must be referred to the Architect for confirmation.