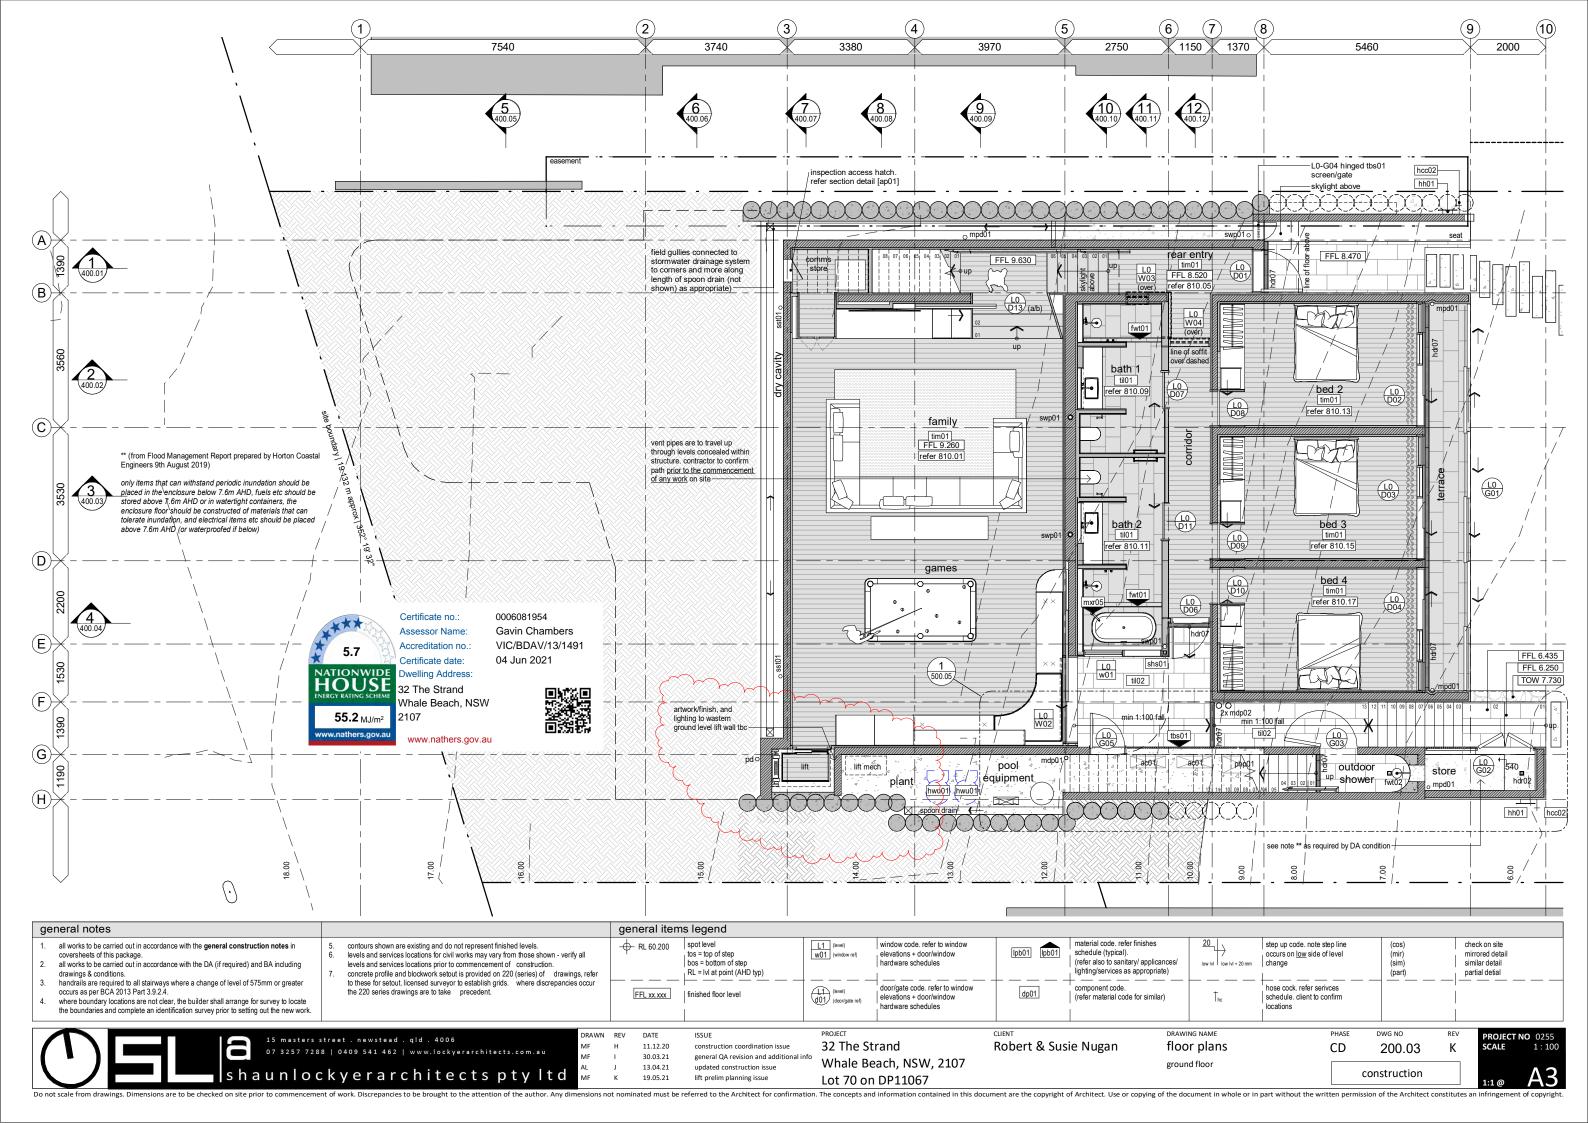

s haunlockyerarchitects pty ltd MF K 19.05.21 lift prelim planning issue Lot 70 on DP11067

Do not scale from drawings. Dimensions are to be checked on site prior to commencement of work. Discrepancies to be brought to the attention of the author. Any dimensions not nominated must be referred to the Architect for confirmation. The concepts and information contained in this document are the copyright of Architect. Use or copying of the document in whole or in part without the written permission of the Architect constitutes an infrared must be referred to the Architect for confirmation.