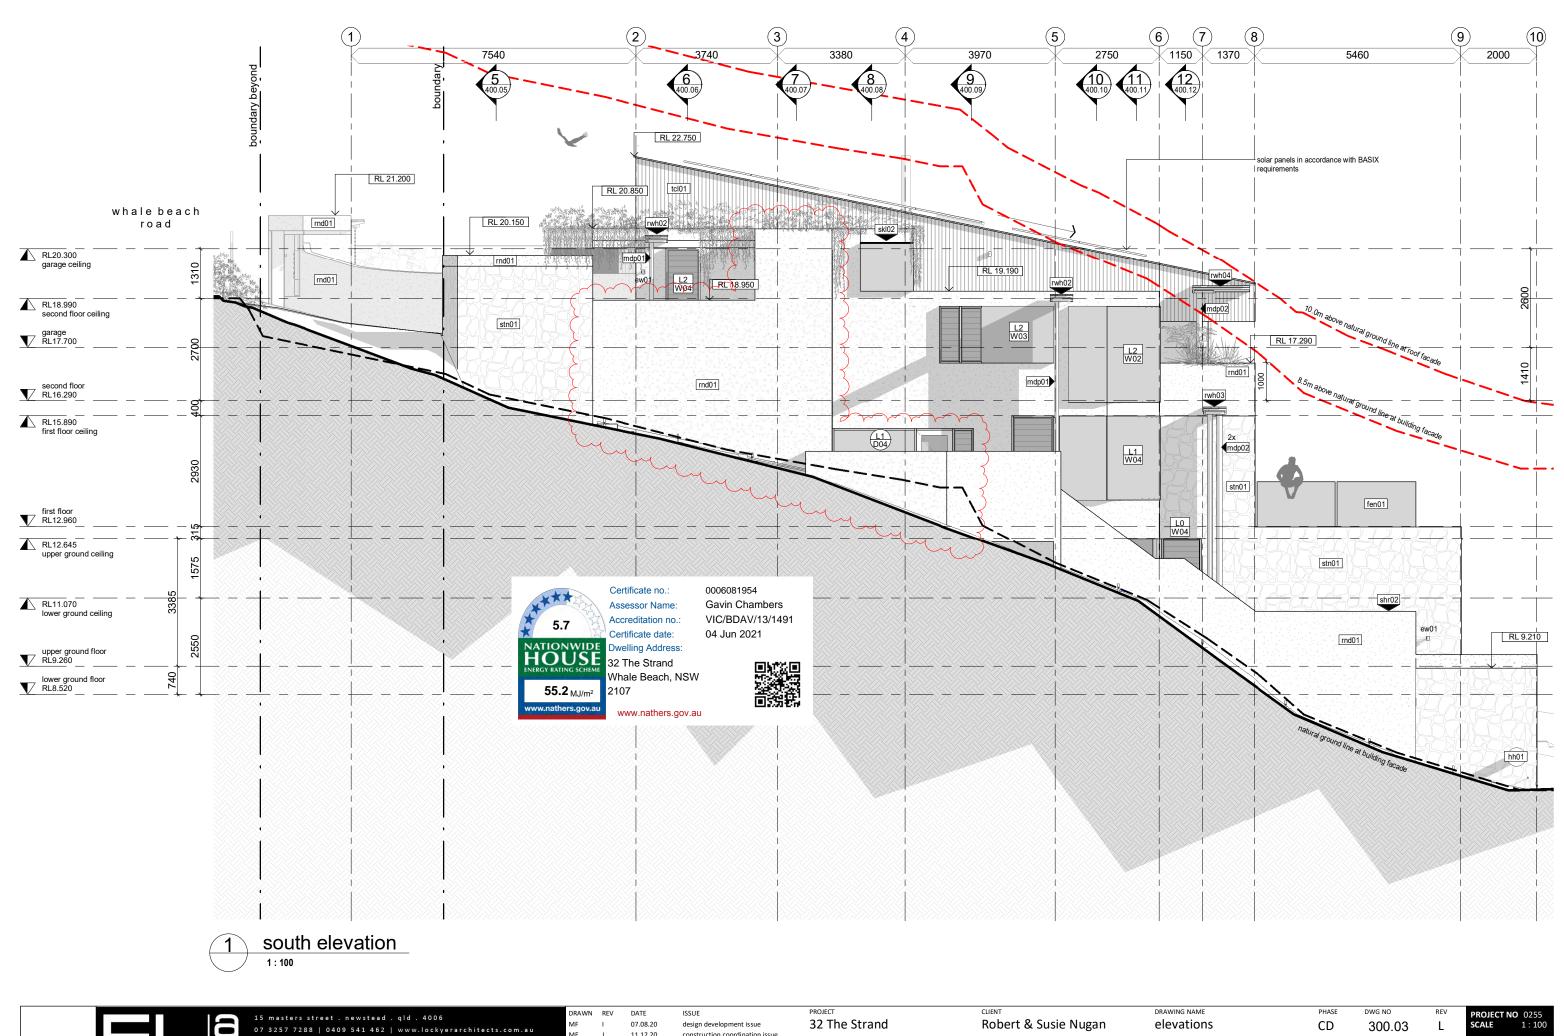

SCALE 1:100

1.3 Instant 1:100

15 masters street . newstead . qld . 4006 07 3257 7288 | 0409 541 462 | www.lockyerarchitects.com.au 07.08.20 32 The Strand Robert & Susie Nugan elevations CD 300.04 design development issue 11.12.20 construction coordination issue Whale Beach, NSW, 2107 30.03.21 general QA revision and additional info shaunlockyerarchitects pty ltd construction 19.05.21 Lot 70 on DP11067 ons not nominated must be referred to the Architect for confirmation. The concepts and information contained in this document are the copyright of Architect. Use or copying of the document in whole or in part without the written permission of the Architect constitutes are