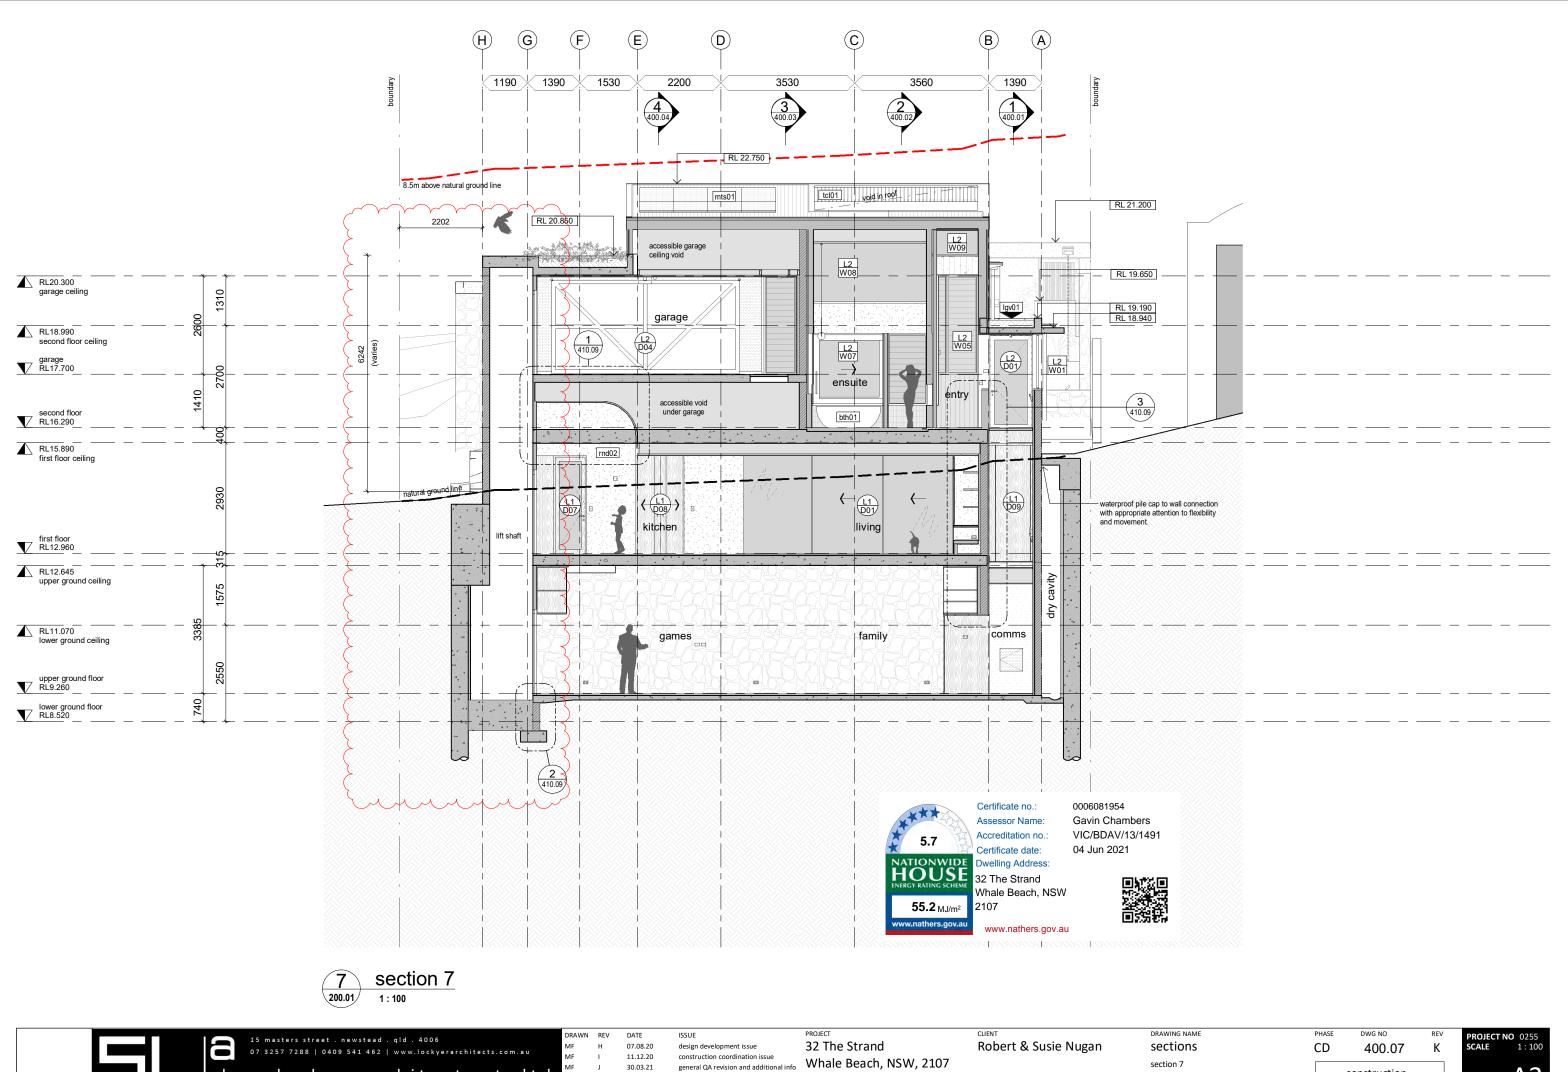

s haunlockyerarchitects pty ltd MF K 19.05.21 lift prelim planning issue Lot 70 on DP11067

Do not scale from drawings. Dimensions are to be checked on site prior to commencement of work. Discrepancies to be brought to the attention of the author. Any dimensions not nominated must be referred to the Architect for confirmation. The concepts and information contained in this document are the copyright of Architect. Use or copying of the document in whole or in part without the written permission of the Architect constitutes an infrared must be referred to the Architect for confirmation.