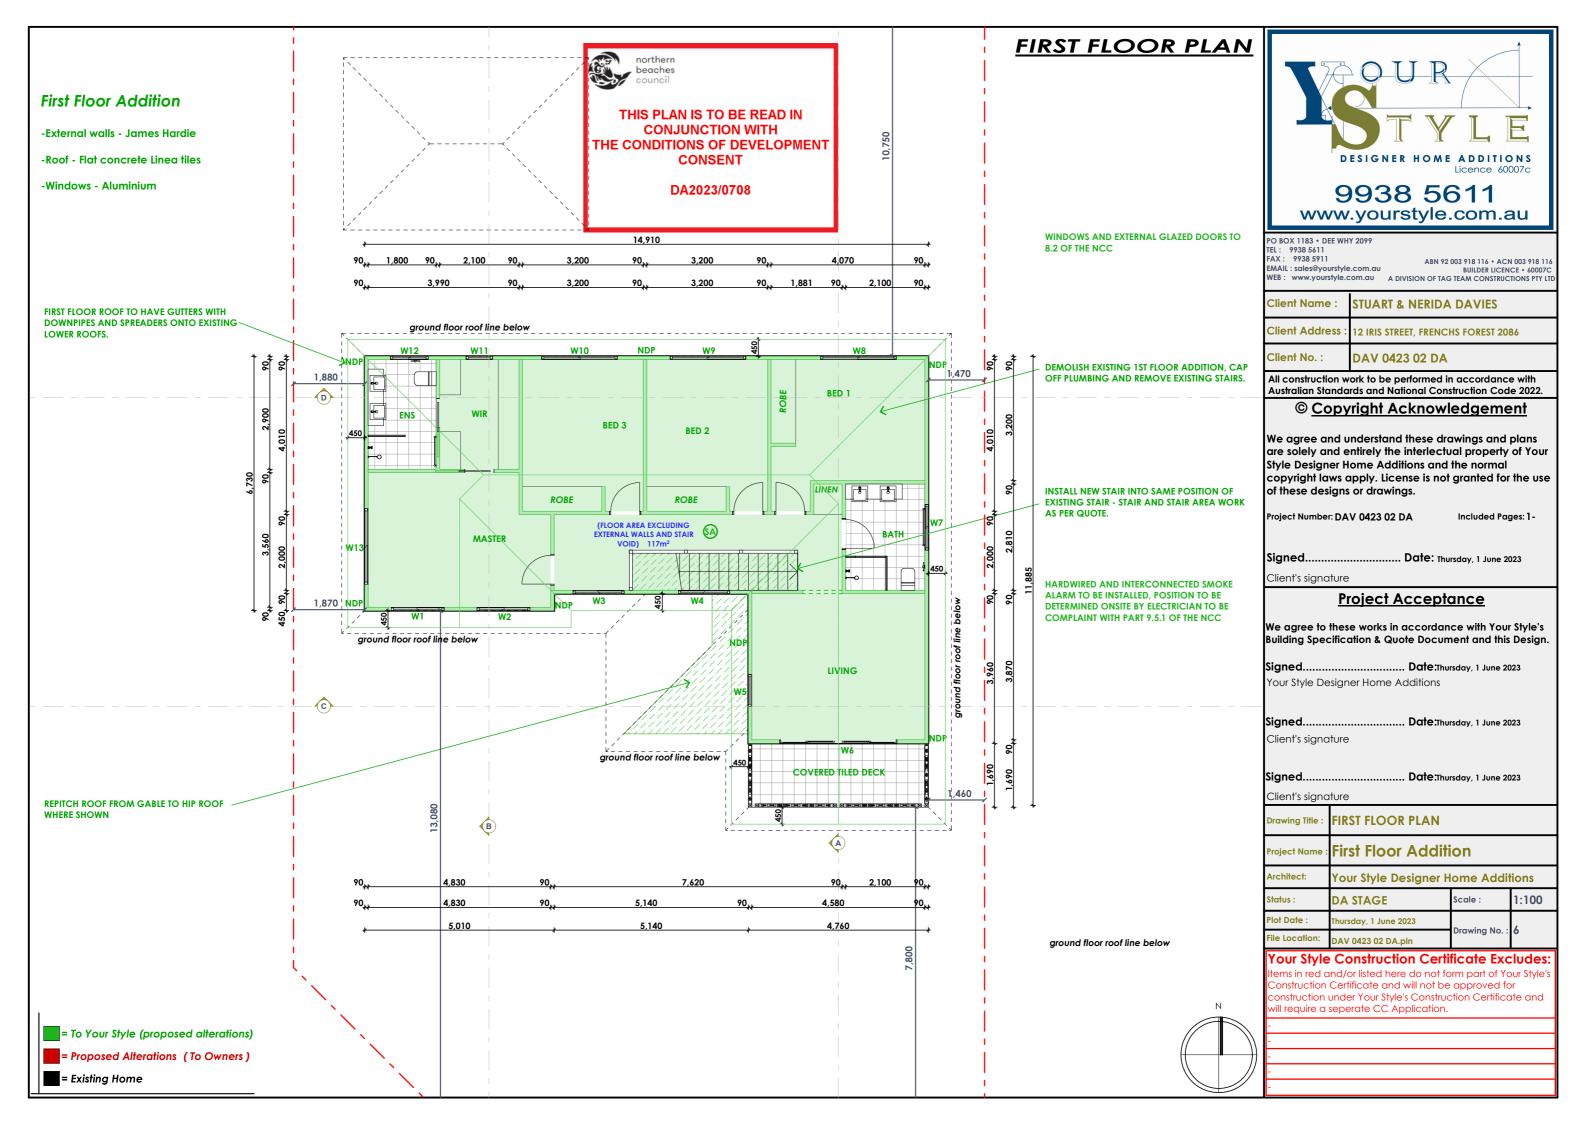

| Client Name :    | STUART & NERIDA DAVIES              |             |
|------------------|-------------------------------------|-------------|
| Client Address : | 12 IRIS STREET, FRENCHS FOREST 2086 | 0           |
| Client No. :     | DAV 0423 02 DA                      | — Р<br>Р    |
| Project Name :   | First Floor Addition                | F<br>E<br>V |

Drawing Title **SCHEDULE OF FINISHES** Drawing No.: **DRAWINGS** 

Thursday, 1 June 2023 Plot Date

PO BOX 1183 • DEE WHY 2099

TEL: 9938 5611

FAX: 9938 5911

ABN 92 003 918 116 • ACN 003 918 116

EMAIL: seles@yourstyle.com.au

BUILDER LICENCE • 60007C

WEB: www.yourstyle.com.au A DIVISION OF TAG TEAM CONSTRUCTIONS PTY LTD

| EXTERNAL WALLS | DULUX - SNOW SEASON QUARTER |
|----------------|-----------------------------|
| FASCIA         | DULUX - LEXICON QUARTER     |
| EAVES          | DULUX - LEXICON QUARTER     |
| GUTTERS        | COLORBOND - MONUMENT        |
| DOWNPIPES      | COLORBOND - OFF WHITE       |
| ROOF TILES     | CHARCOAL GREY               |
| WINDOWS        | PEARL WHITE                 |

THIS PLAN IS TO BE READ IN **CONJUNCTION WITH** THE CONDITIONS OF DEVELOPMENT **CONSENT** 

DA2023/0708