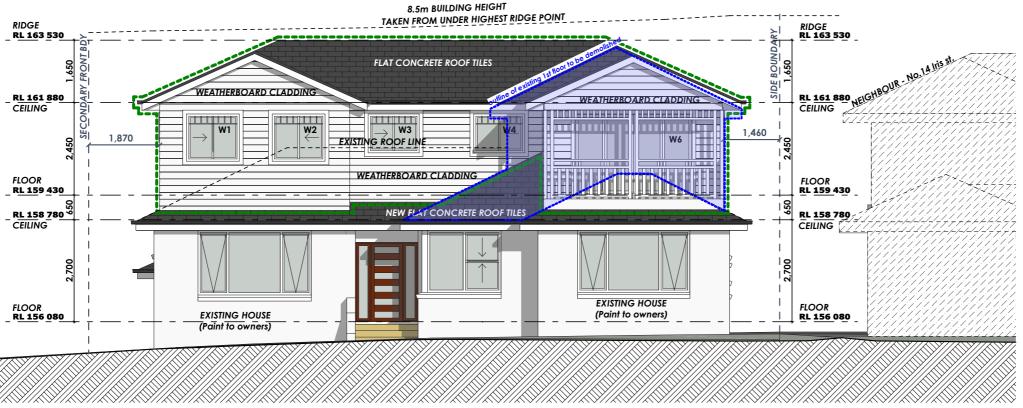

# **ELEVATIONS (NORTH & SOUTH)**

WEST ELEVATION (SECONDARY FRONT ELEVATION)

PO BOX 1183 • DEE WHY 2099 TEL: 9938 5611 FAX: 9938 5911

FAX: 9938 5911 ABN 92 003 918 116 • ACN 003 918 116

EMAIL: sales@yourstyle.com.au BUILDER LICENCE • 60007C

#### **ELEVATIONS (EAST & WEST)** beaches THIS PLAN IS TO BE READ IN **CONJUNCTION WITH** DESIGNER HOME ADDITIONS RIDGE RL 163 530 RIDGE RL 163 530 THE CONDITIONS OF DEVELOPMENT CONSENT 9938 5611 BOUNDARY www.yourstyle.com.au DA2023/0708 FLAT CONCRETE ROOF TILES RL 161 880 RL 161 880 PO BOX 1183 • DEE WHY 2099 TEL: 9938 5611 FAX: 9938 5911 CEILING CEILING SIDE FAX: 9938 5911 ABN 92 003 918 116 • ACN 003 918 116 EMAIL: sales@yourstyle.com.au BUILDER LICENCE • 60007C WEB: www.yourstyle.com.au A DIVISION OF TAG TEAM CONSTRUCTIONS PTY LTC 7,800 E ON T TO SIDE BOUNDARY TO FRONT BOUNDARY MARY WEATHERBOARD CLADDING **STUART & NERIDA DAVIES** Client Name : FLOOR RL 159 430 FLOOR RL 159 430 Client Address 12 IRIS STREET, FRENCHS FOREST 2086 RL 158 780 NEW FLAT CONCRETE ROOF TILE RL 158 780 Client No.: **DAV 0423 02 DA** CEILING CEILING All construction work to be performed in accordance with EW FLAT CONCRETE Australian Standards and National Construction Code 2022. © Copyright Acknowledgement **EXISTING HOUSE** We agree and understand these drawings and plans FLOOR RL 156 080 (Paint to owners) FLOOR RL 156 080 **EXISTING GARAGE** are solely and entirely the interlectual property of Your (Paint to owners) Style Designer Home Additions and the normal copyright laws apply. License is not granted for the use of these designs or drawings. Project Number: DAV 0423 02 DA Included Pages: 1-**EAST ELEVATION** 1:100 . Date: Thursday, 1 June 2023 Signed.. Client's signature **Project Acceptance** We agree to these works in accordance with Your Style's Building Specification & Quote Document and this Design. WALL HEIGHT Signed... Date:Thursday, 1 June 2023 Your Style Designer Home Additions RIDGE RL 163 530 RIDGE RL 163 530 FRONT BDY Signed.. Date:Thursday, 1 June 2023 FLAT CONCRETE ROOF TILES Client's signature \_ RL 161 880 RL 161 880 CEILING CEILING Signed. Date:Thursday, 1 June 2023 W10 Client's signature 1,470 EXISTING ROOF LINE 1,880 **ELEVATIONS** FLOOR WEATHERBOARD CLADDING First Floor Addition Project Nam RL 159 430 RL 159 430 Architect: **Your Style Designer Home Additions** RL 158 780 RL 158 780 CEILING CEILING 1:100 tatus : DA STAGE NEW FLAT CONCRETE ROOF TILES Plot Date : nursday, 1 June 2023 ile Location DAV 0423 02 DA.pln Your Style Construction Certificate Excludes **EXISTING HOUSE** FLOOR (Paint to owners) FLOOR ems in red and/or listed here do not form part of Your Style RL 156 080 RL 156 080 onstruction Certificate and will not be approved for

NORTH ELEVATION (REAR ELEVATION)

onstruction under Your Style's Construction Certificate and

vill require a seperate CC Application.

1:100