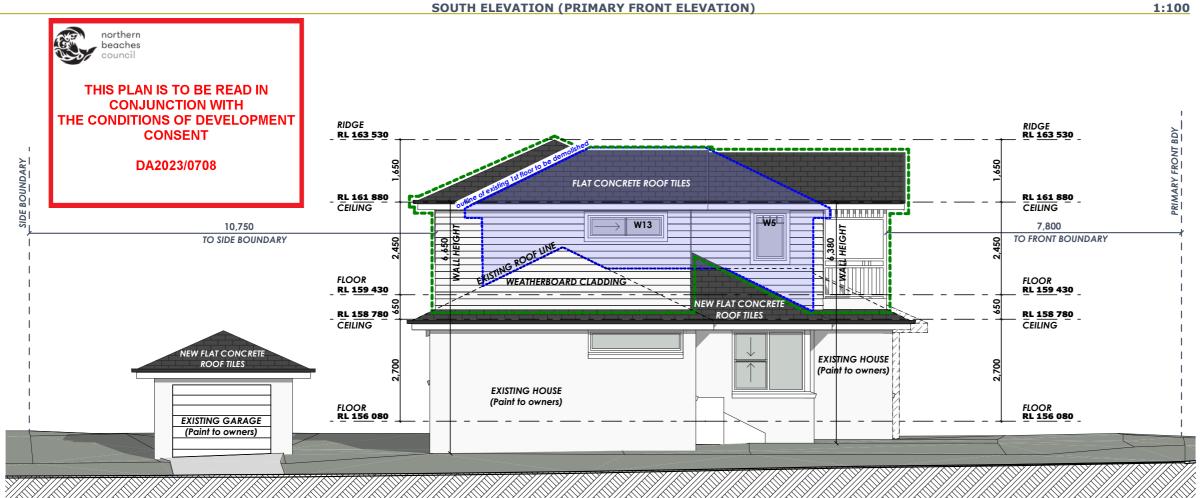

# **ELEVATIONS (NORTH & SOUTH)**

WEST ELEVATION (SECONDARY FRONT ELEVATION)

PO BOX 1183 • DEE WHY 2099 TEL: 9938 5611 FAX: 9938 5911

FAX: 9938 5911 ABN 92 003 918 116 • ACN 003 918 116

EMAIL: sales@yourstyle.com.au BUILDER LICENCE • 60007C

#### **ELEVATIONS (EAST & WEST)** beaches THIS PLAN IS TO BE READ IN **CONJUNCTION WITH** DESIGNER HOME ADDITIONS RIDGE RL 163 530 RIDGE RL 163 530 THE CONDITIONS OF DEVELOPMENT CONSENT 9938 5611 BOUNDARY www.yourstyle.com.au DA2023/0708 FLAT CONCRETE ROOF TILES RL 161 880 RL 161 880 PO BOX 1183 • DEE WHY 2099 TEL: 9938 5611 FAX: 9938 5911 CEILING CEILING SIDE FAX: 9938 5911 ABN 92 003 918 116 • ACN 003 918 116 EMAIL: sales@yourstyle.com.au BUILDER LICENCE • 60007C WEB: www.yourstyle.com.au A DIVISION OF TAG TEAM CONSTRUCTIONS PTY LTC 7,800 E ON T TO SIDE BOUNDARY TO FRONT BOUNDARY MARY WEATHERBOARD CLADDING **STUART & NERIDA DAVIES** Client Name : FLOOR RL 159 430 FLOOR RL 159 430 Client Address 12 IRIS STREET, FRENCHS FOREST 2086 RL 158 780 NEW FLAT CONCRETE ROOF TILE RL 158 780 Client No.: **DAV 0423 02 DA** CEILING CEILING All construction work to be performed in accordance with EW FLAT CONCRETE Australian Standards and National Construction Code 2022. © Copyright Acknowledgement **EXISTING HOUSE** We agree and understand these drawings and plans FLOOR RL 156 080 (Paint to owners) FLOOR RL 156 080 **EXISTING GARAGE** are solely and entirely the interlectual property of Your (Paint to owners) Style Designer Home Additions and the normal copyright laws apply. License is not granted for the use of these designs or drawings. Project Number: DAV 0423 02 DA Included Pages: 1-**EAST ELEVATION** 1:100 . Date: Thursday, 1 June 2023 Signed.. Client's signature **Project Acceptance** We agree to these works in accordance with Your Style's Building Specification & Quote Document and this Design. WALL HEIGHT Signed... Date:Thursday, 1 June 2023 Your Style Designer Home Additions RIDGE RL 163 530 RIDGE RL 163 530 FRONT BDY Signed.. Date:Thursday, 1 June 2023 FLAT CONCRETE ROOF TILES Client's signature \_ RL 161 880 RL 161 880 CEILING CEILING Signed. Date:Thursday, 1 June 2023 W10 Client's signature 1,470 EXISTING ROOF LINE 1,880 **ELEVATIONS** FLOOR WEATHERBOARD CLADDING First Floor Addition Project Nam RL 159 430 RL 159 430 Architect: **Your Style Designer Home Additions** RL 158 780 RL 158 780 CEILING CEILING 1:100 tatus : DA STAGE NEW FLAT CONCRETE ROOF TILES Plot Date : nursday, 1 June 2023 ile Location DAV 0423 02 DA.pln Your Style Construction Certificate Excludes **EXISTING HOUSE** FLOOR (Paint to owners) FLOOR ems in red and/or listed here do not form part of Your Style RL 156 080 RL 156 080 onstruction Certificate and will not be approved for

NORTH ELEVATION (REAR ELEVATION)

onstruction under Your Style's Construction Certificate and

vill require a seperate CC Application.

1:100