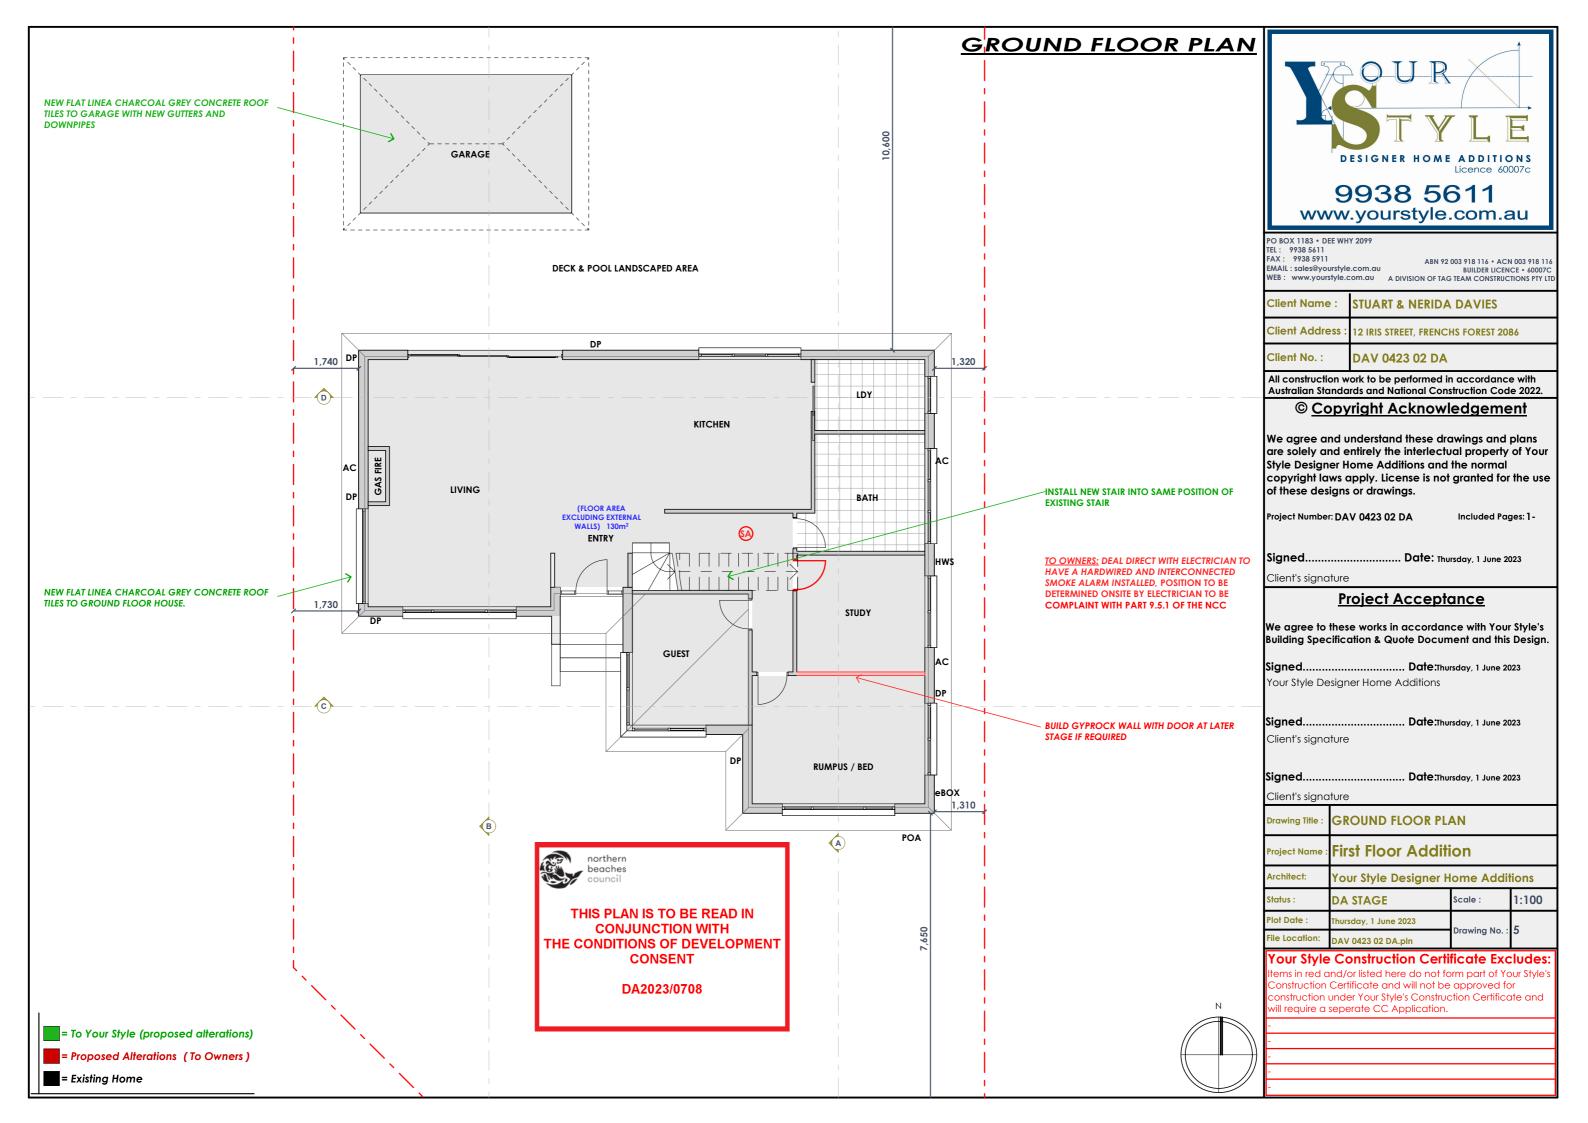

| Client Name :    | STUART & NERIDA DAVIES              |             |
|------------------|-------------------------------------|-------------|
| Client Address : | 12 IRIS STREET, FRENCHS FOREST 2086 | 0           |
| Client No. :     | DAV 0423 02 DA                      | — Р<br>Р    |
| Project Name :   | First Floor Addition                | F<br>E<br>V |

Drawing Title **SCHEDULE OF FINISHES** Drawing No.: **DRAWINGS** 

Thursday, 1 June 2023 Plot Date

PO BOX 1183 • DEE WHY 2099

TEL: 9938 5611

FAX: 9938 5911

ABN 92 003 918 116 • ACN 003 918 116

EMAIL: seles@yourstyle.com.au

BUILDER LICENCE • 60007C

WEB: www.yourstyle.com.au A DIVISION OF TAG TEAM CONSTRUCTIONS PTY LTD

| EXTERNAL WALLS | DULUX - SNOW SEASON QUARTER |
|----------------|-----------------------------|
| FASCIA         | DULUX - LEXICON QUARTER     |
| EAVES          | DULUX - LEXICON QUARTER     |
| GUTTERS        | COLORBOND - MONUMENT        |
| DOWNPIPES      | COLORBOND - OFF WHITE       |
| ROOF TILES     | CHARCOAL GREY               |
| WINDOWS        | PEARL WHITE                 |

THIS PLAN IS TO BE READ IN **CONJUNCTION WITH** THE CONDITIONS OF DEVELOPMENT **CONSENT** 

DA2023/0708