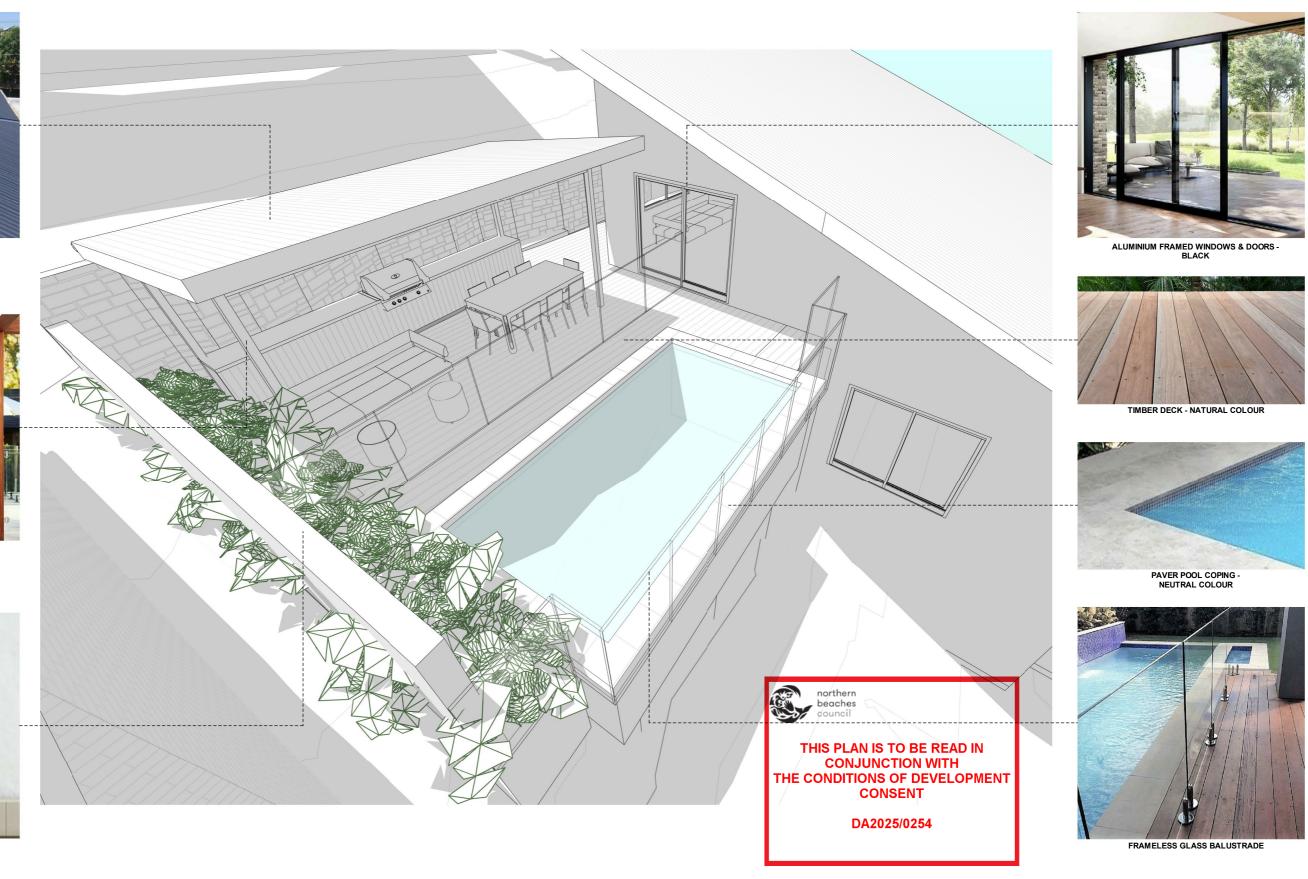

METAL ROOF -'MONUMENT' COLOUR OR SIMILAR



TIMBER FRAME. NATURAL COLOUR



MASONRY WALL RENDERED WHITE



|   |              | studio: suite 8/11 bung<br>postal: p.o. box 26 nev | (02) 8914 6875<br>suite 8/11 bungan st, mona vale 2103<br>p. o. box 26 newport, nsw 2106<br>studio@wemakeplans.com.au | PRINT DATE: 28/02/2025 2:20:25 PM PRINT SIZE: A3                                                                                        | ISSUE         | DESCRIPTION | DATE     | CLIENT:                       | Megan Bohensky                       | DRAWING TIT |
|---|--------------|----------------------------------------------------|-----------------------------------------------------------------------------------------------------------------------|-----------------------------------------------------------------------------------------------------------------------------------------|---------