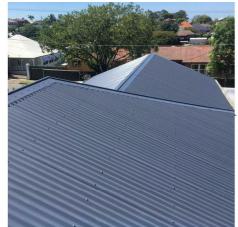

METAL ROOF -'MONUMENT' COLOUR OR SIMILAR

TIMBER FRAME. NATURAL COLOUR

MASONRY WALL RENDERED WHITE

|   |              | studio: suite 8/11 bung<br>postal: p.o. box 26 nev | (02) 8914 6875<br>suite 8/11 bungan st, mona vale 2103<br>p. o. box 26 newport, nsw 2106<br>studio@wemakeplans.com.au | PRINT DATE: 28/02/2025 2:20:25 PM PRINT SIZE: A3                                                                                        | ISSUE         | DESCRIPTION | DATE     | CLIENT:                       | Megan Bohensky                       | DRAWING TIT |
|---|--------------|----------------------------------------------------|-----------------------------------------------------------------------------------------------------------------------|-----------------------------------------------------------------------------------------------------------------------------------------|---------------|-------------|----------|-------------------------------|--------------------------------------|-------------|
|   |              |                                                    |                                                                                                                       | NOTES:                                                                                                                                  | 01 DA - Issue |             | 28/02/25 |                               |                                      |             |
| W |              |                                                    |                                                                                                                       | Builder is to examine the site and verify conditions and dimensions.<br>Any discrepencies must be brought to the architect's attention. |               |             | PROJECT: | Swimming Pool & Alfresco Roof | PROJECT NO                           |             |
|   | wemakeplans. |                                                    |                                                                                                                       | Use figured dimensions only. Do not scale drawings.<br>All work shall comply with the Building Code of Australia and                    |               |             |          |                               |                                      | 1111WMP     |
|   |              |                                                    |                                                                                                                       | relevant Australian Standards.<br>COPYRIGHT:                                                                                            |               |             |          | ADDRESS:                      | 42 Tatiara Crescent, North Narrabeen | DATE        |
|   |              | wemakeplans.com.au                                 |                                                                                                                       | This drawing is copyright and remains the property of We Make Plans                                                                     |               |             | -        | 107 040                       |                                      | 0.75        |
|   |              | WC                                                 | archians.com.au                                                                                                       | Hot House Projects Pty Ltd TAs We Make Plans                                                                                            |               |             |          | LOT: 312                      | 2 DP: 238382 SECTION:                | SIZE A3     |