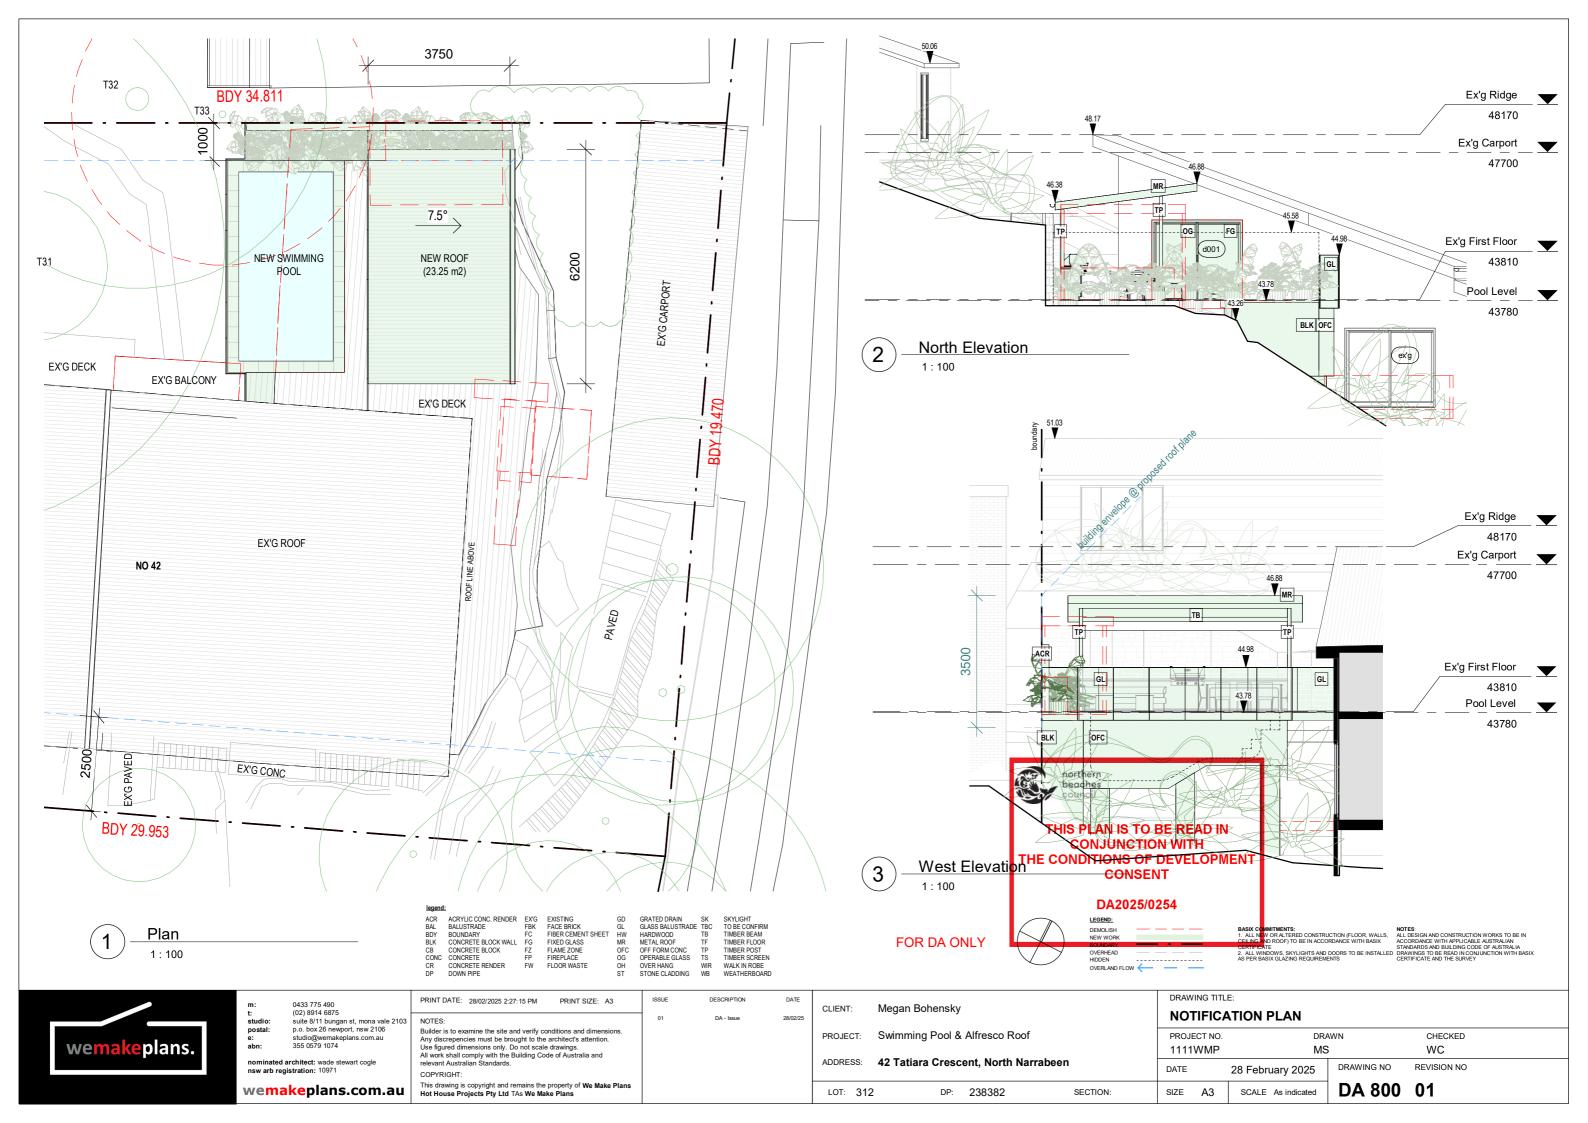

vant Australian Standards.<br>COPYRIGHT:                                                                        |    |            |          | ADDRESS:                      | 42 Tatiara Crescent, North Narrabeen |                     | DATE     |         |
|              | wem | <mark>ake</mark> plans.com.au                                                                                                                                                                                                                                   | This drawing is copyright and remains the property of We Make Plans<br>Hot House Projects Pty Ltd TAs We Make Plans |    |            |          | LOT: 312                      | DP:                                  | 238382              | SECTION: | SIZE A3 |