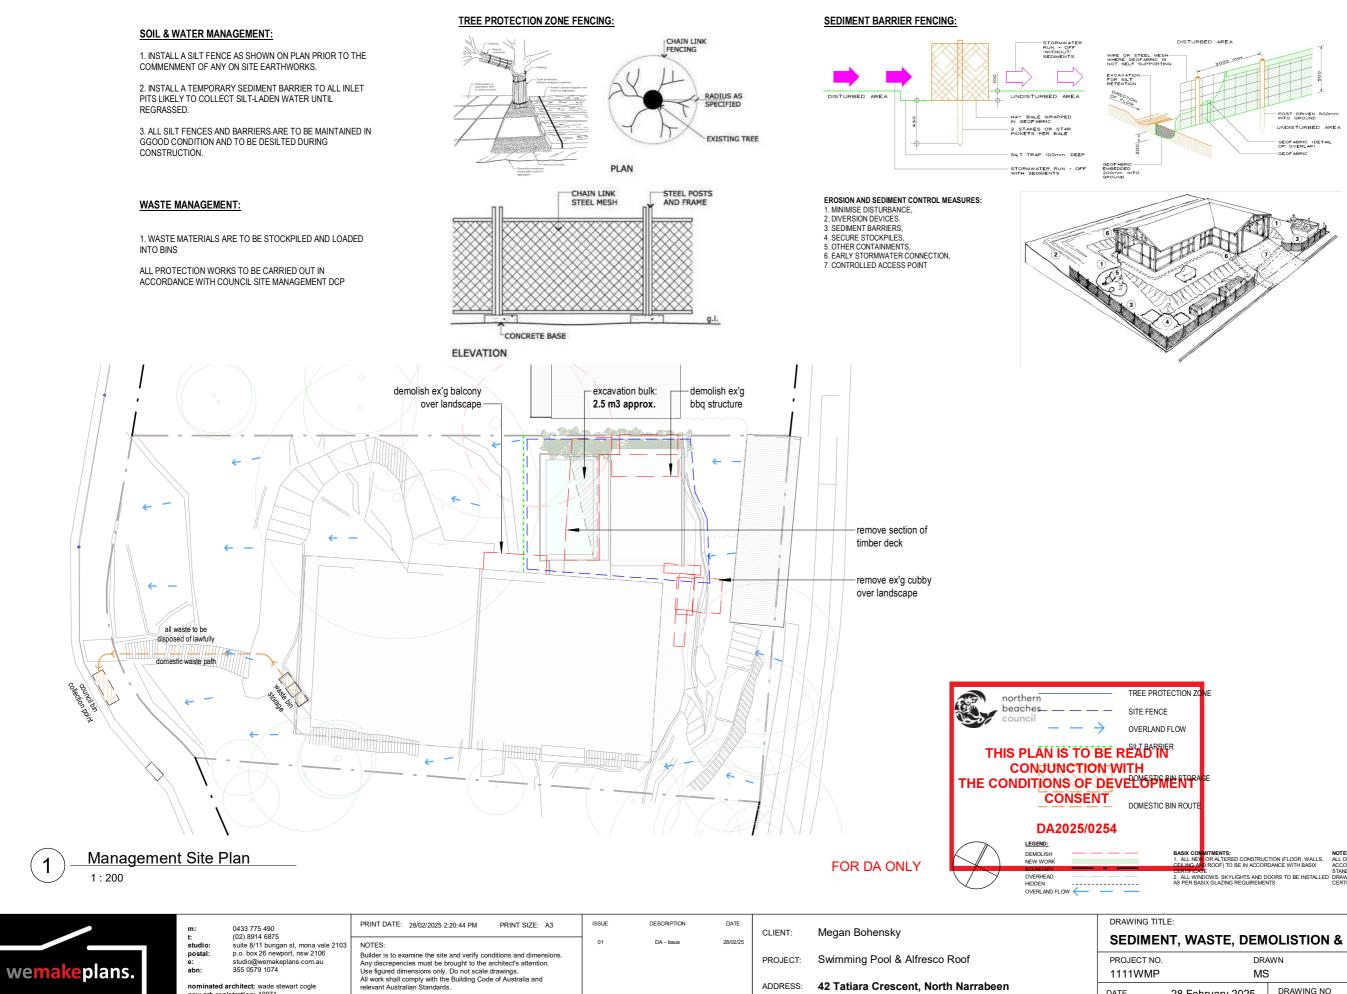

ADDRESS: 42 Tatiara Crescent, North Narrabeen LOT: 312 DP: 238382 SECTION:

|                                                                                                                                                                | ECTION ZONE                                     |                               |                                                                                                                      |  |  |  |  |  |  |  |
|----------------------------------------------------------------------------------------------------------------------------------------------------------------|-------------------------------------------------|-------------------------------|----------------------------------------------------------------------------------------------------------------------|--|--|--|--|--|--|--|
| - SITE FENCE                                                                                                                                                   | <u>.</u>                                        |                               |                                                                                                                      |  |  |  |  |  |  |  |
| > OVERLAND                                                                                                                                                     | FLOW                                            |                               |                                                                                                                      |  |  |  |  |  |  |  |
| SILT BARRI                                                                                                                                                     |                                                 |                               |                                                                                                                      |  |  |  |  |  |  |  |
| BE READ IN                                                                                                                                                     |                                                 |                               |                                                                                                                      |  |  |  |  |  |  |  |
| N WITH<br>DEVELOSPIN                                                                                                                                           |                                                 |                               |                                                                                                                      |  |  |  |  |  |  |  |
| ĴT.                                                                                                                                                            |                                                 |                               |                                                                                                                      |  |  |  |  |  |  |  |
| DOMESTIC                                                                                                                                                       | BIN ROUTE                                       |                               |                                                                                                                      |  |  |  |  |  |  |  |
| 254                                                                                                                                                            |                                                 |                               |                                                                                                                      |  |  |  |  |  |  |  |
|                                                                                                                                                                |                                                 | NOTE                          |                                                                                                                      |  |  |  |  |  |  |  |
| ·                                                                                                                                                              | CEILING AND ROOF) TO BE IN ACCOR<br>CERTIFICATE | DANCE WITH BASIX ACCO<br>STAN | DESIGN AND CONSTRUCTION WORKS TO BE IN<br>DRDANCE WITH APPLICABLE AUSTRALIAN<br>DARDS AND BUILDING CODE OF AUSTRALIA |  |  |  |  |  |  |  |
| 2. ALL WINDOWS, SKYLIGHTS AND DOORS TO BE INSTALLED DRAWINGS TO BE READ IN CONJUNCTION WITH BASIX AS PER BASIX GLAZING REQUIREMENTS CERTIFICATE AND THE SURVEY |                                                 |                               |                                                                                                                      |  |  |  |  |  |  |  |
|                                                                                                                                                                |                                                 |                               |                                                                                                                      |  |  |  |  |  |  |  |
| DRAWING TITL                                                                                                                                                   | E:                                              |                               |                                                                                                                      |  |  |  |  |  |  |  |
| SEDIMENT, WASTE, DEMOLISTION & MANAGEMENT PLAN                                                                                                                 |                                                 |                               |                                                                                                                      |  |  |  |  |  |  |  |
| PROJECT NO.                                                                                                                                                    | DRA                                             | AWN                           | CHECKED                                                                                                              |  |  |  |  |  |  |  |
| 1111WMP                                                                                                                                                        | MS                                              | 8                             | WC                                                                                                                   |  |  |  |  |  |  |  |
| DATE                                                                                                                                                           | 28 February 2025                                | DRAWING NO                    | REVISION NO                                                                                                          |  |  |  |  |  |  |  |
| SIZE A3                                                                                                                                                        | SCALE As indicated                              | DA 011                        | 01                                                                                                                   |  |  |  |  |  |  |  |