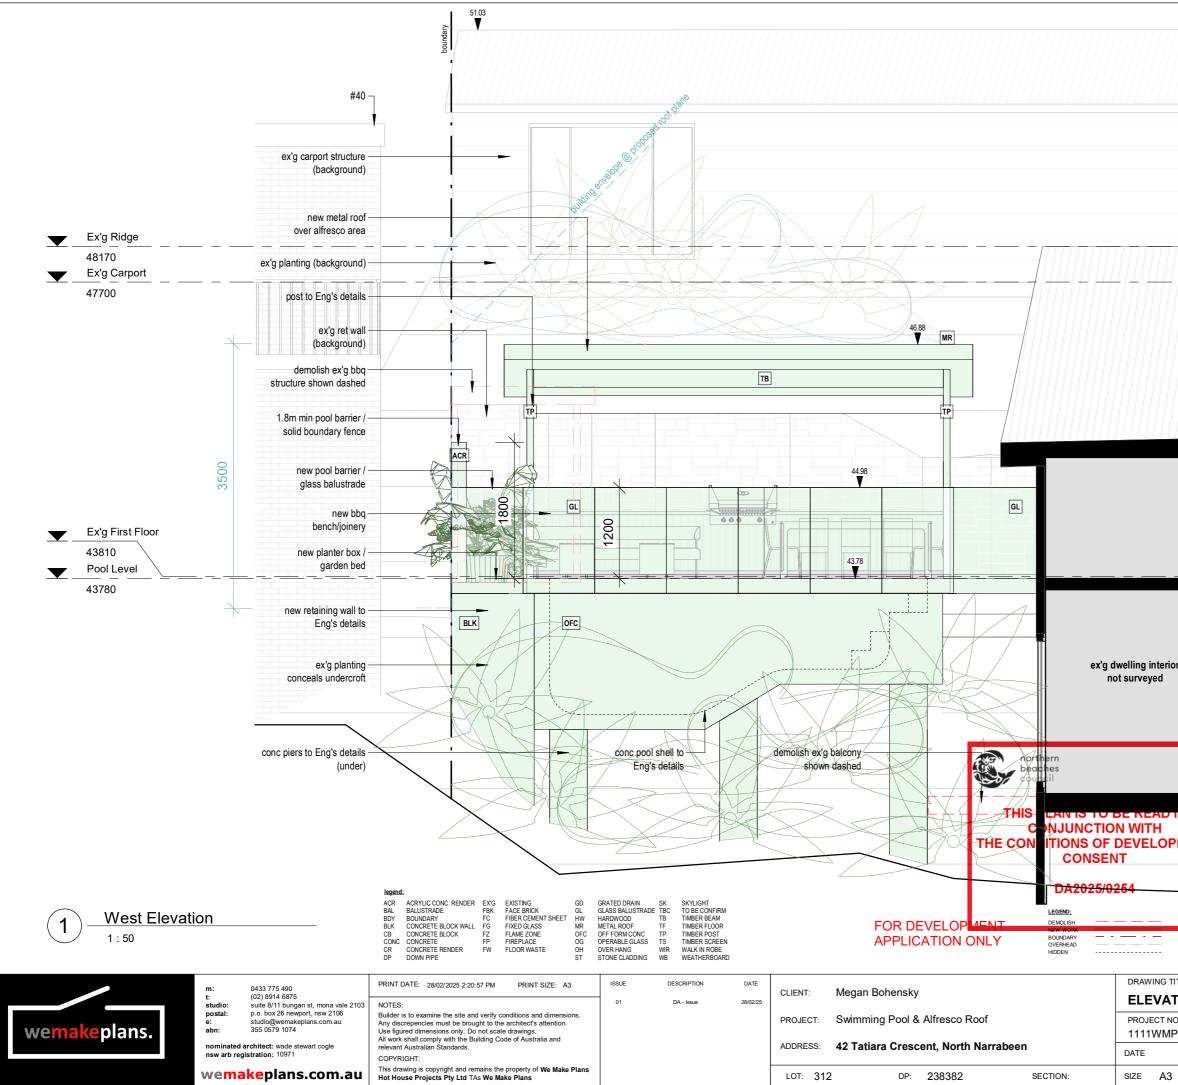

METAL ROOF -'MONUMENT' COLOUR OR SIMILAR

TIMBER FRAME. NATURAL COLOUR

MASONRY WALL RENDERED WHITE

|   |              | studio: suite 8/11 bung<br>postal: p.o. box 26 nev | (02) 8914 6875<br>suite 8/11 bungan st, mona vale 2103<br>p. o. box 26 newport, nsw 2106<br>studio@wemakeplans.com.au | PRINT DATE: 28/02/2025 2:20:25 PM PRINT SIZE: A3                                                                                        | ISSUE         | DESCRIPTION | DATE     | CLIENT:                       | Megan Bohensky                       | DRAWING TIT |
|---|--------------|----------------------------------------------------|-----------------------------------------------------------------------------------------------------------------------|-----------------------------------------------------------------------------------------------------------------------------------------|---------------|-------------|----------|-------------------------------|--------------------------------------|-------------|
|   |              |                                                    |                                                                                                                       | NOTES:                                                                                                                                  | 01 DA - Issue |             | 28/02/25 |                               |                                      |             |
| W |              |                                                    |                                                                                                                       | Builder is to examine the site and verify conditions and dimensions.<br>Any discrepencies must be brought to the architect's attention. |               |             | PROJECT: | Swimming Pool & Alfresco Roof | PROJECT NO                           |             |
|   | wemakeplans. |                                                    |                                                                                                                       | Use figured dimensions only. Do not scale drawings.<br>All work shall comply with the Building Code of Australia and                    |               |             |          |                               |                                      | 1111WMP     |
|   |              |                                                    |                                                                                                                       | relevant Australian Standards.<br>COPYRIGHT:                                                                                            |               |             |          | ADDRESS:                      | 42 Tatiara Crescent, North Narrabeen | DATE        |
|   |              | wemakeplans.com.au                                 |                                                                                                                       | This drawing is copyright and remains the property of We Make Plans                                                                     |               |             | -        | 107 040                       |                                      | 0.75        |
|   |              | WC                                                 | archians.com.au                                                                                                       | Hot House Projects Pty Ltd TAs We Make Plans                                                                                            |               |             |          | LOT: 312                      | 2 DP: 238382 SECTION:                | SIZE A3     |