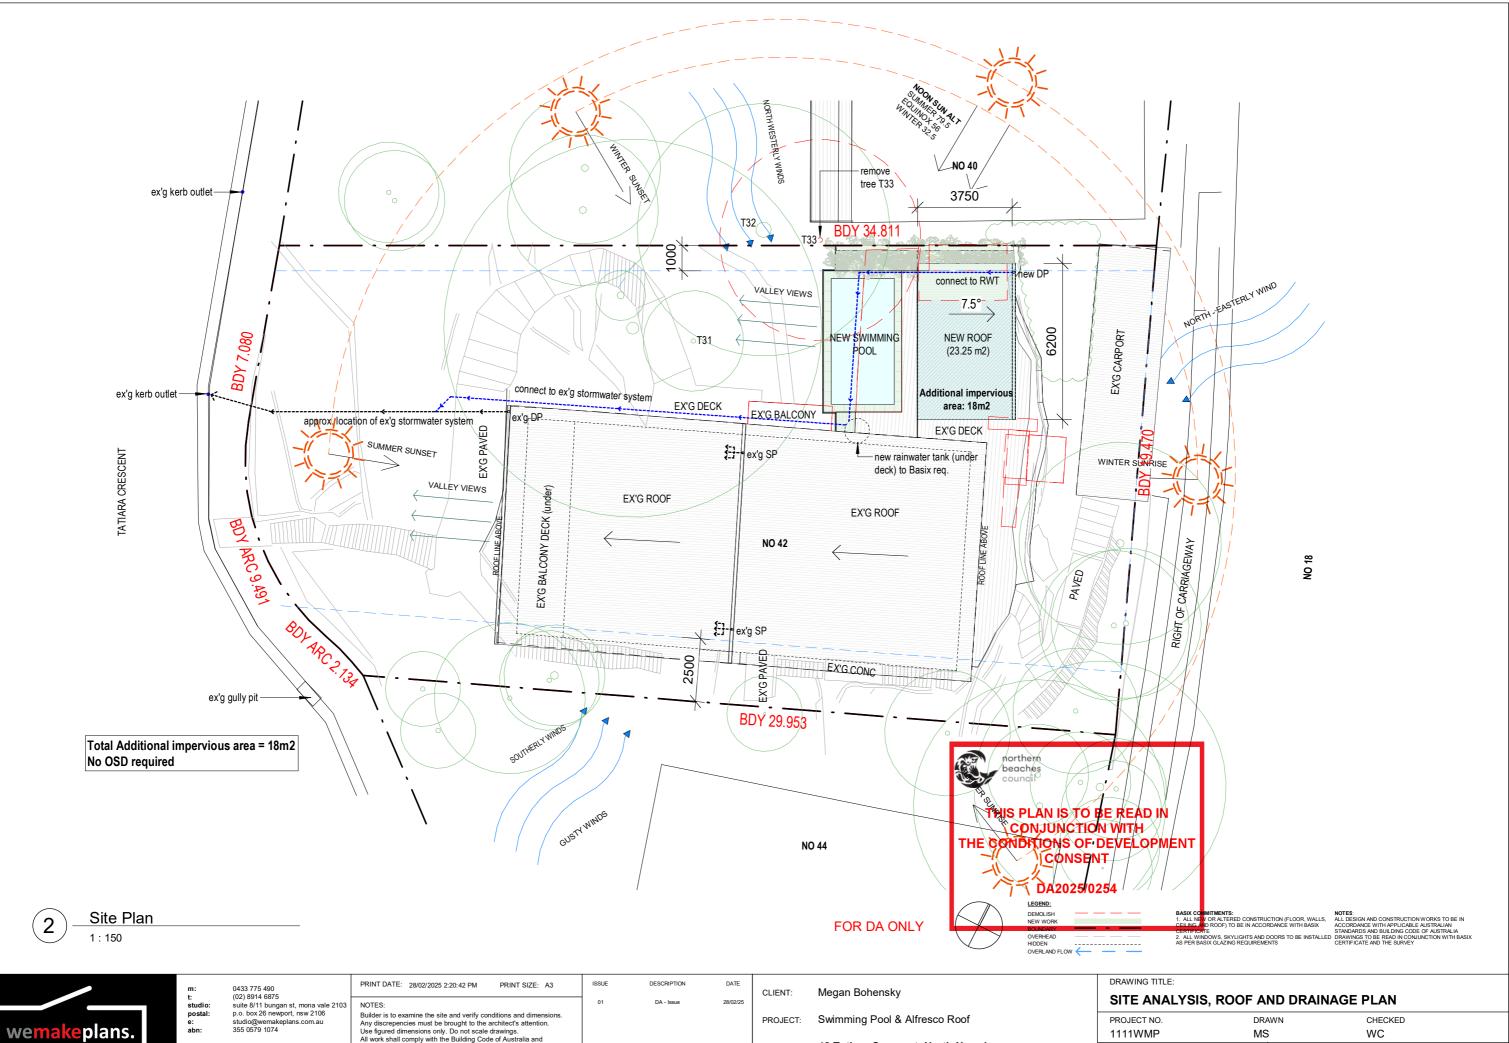

ADDRESS: 42 Tatiara Crescent, North Narrabeen LOT: 312 DP: 238382 SECTION:

|                                                                                                                                                                | ECTION ZONE                                     |                               |                                                                                                                      |  |  |  |  |  |  |  |
|----------------------------------------------------------------------------------------------------------------------------------------------------------------|-------------------------------------------------|-------------------------------|----------------------------------------------------------------------------------------------------------------------|--|--|--|--|--|--|--|
| - SITE FENCE                                                                                                                                                   | <u>.</u>                                        |                               |                                                                                                                      |  |  |  |  |  |  |  |
| > OVERLAND                                                                                                                                                     | FLOW                                            |                               |                                                                                                                      |  |  |  |  |  |  |  |
| SILT BARRI                                                                                                                                                     |                                                 |                               |                                                                                                                      |  |  |  |  |  |  |  |
| BE READ IN                                                                                                                                                     |                                                 |                               |                                                                                                                      |  |  |  |  |  |  |  |
| N WITH<br>DEVELOSPIN                                                                                                                                           |                                                 |                               |                                                                                                                      |  |  |  |  |  |  |  |
| ĴT.                                                                                                                                                            |                                                 |                               |                                                                                                                      |  |  |  |  |  |  |  |
| DOMESTIC                                                                                                                                                       | BIN ROUTE                                       |                               |                                                                                                                      |  |  |  |  |  |  |  |
| 254                                                                                                                                                            |                                                 |                               |                                                                                                                      |  |  |  |  |  |  |  |
|                                                                                                                                                                |                                                 | NOTE                          |                                                                                                                      |  |  |  |  |  |  |  |
| ·                                                                                                                                                              | CEILING AND ROOF) TO BE IN ACCOR<br>CERTIFICATE | DANCE WITH BASIX ACCO<br>STAN | DESIGN AND CONSTRUCTION WORKS TO BE IN<br>DRDANCE WITH APPLICABLE AUSTRALIAN<br>DARDS AND BUILDING CODE OF AUSTRALIA |  |  |  |  |  |  |  |
| 2. ALL WINDOWS, SKYLIGHTS AND DOORS TO BE INSTALLED DRAWINGS TO BE READ IN CONJUNCTION WITH BASIX AS PER BASIX GLAZING REQUIREMENTS CERTIFICATE AND THE SURVEY |                                                 |                               |                                                                                                                      |  |  |  |  |  |  |  |
|                                                                                                                                                                |                                                 |                               |                                                                                                                      |  |  |  |  |  |  |  |
| DRAWING TITL                                                                                                                                                   | E:                                              |                               |                                                                                                                      |  |  |  |  |  |  |  |
| SEDIMENT, WASTE, DEMOLISTION & MANAGEMENT PLAN                                                                                                                 |                                                 |                               |                                                                                                                      |  |  |  |  |  |  |  |
| PROJECT NO.                                                                                                                                                    | DRA                                             | AWN                           | CHECKED                                                                                                              |  |  |  |  |  |  |  |
| 1111WMP                                                                                                                                                        | MS                                              | 8                             | WC                                                                                                                   |  |  |  |  |  |  |  |
| DATE                                                                                                                                                           | 28 February 2025                                | DRAWING NO                    | REVISION NO                                                                                                          |  |  |  |  |  |  |  |
| SIZE A3                                                                                                                                                        | SCALE As indicated                              | DA 011                        | 01                                                                                                                   |  |  |  |  |  |  |  |