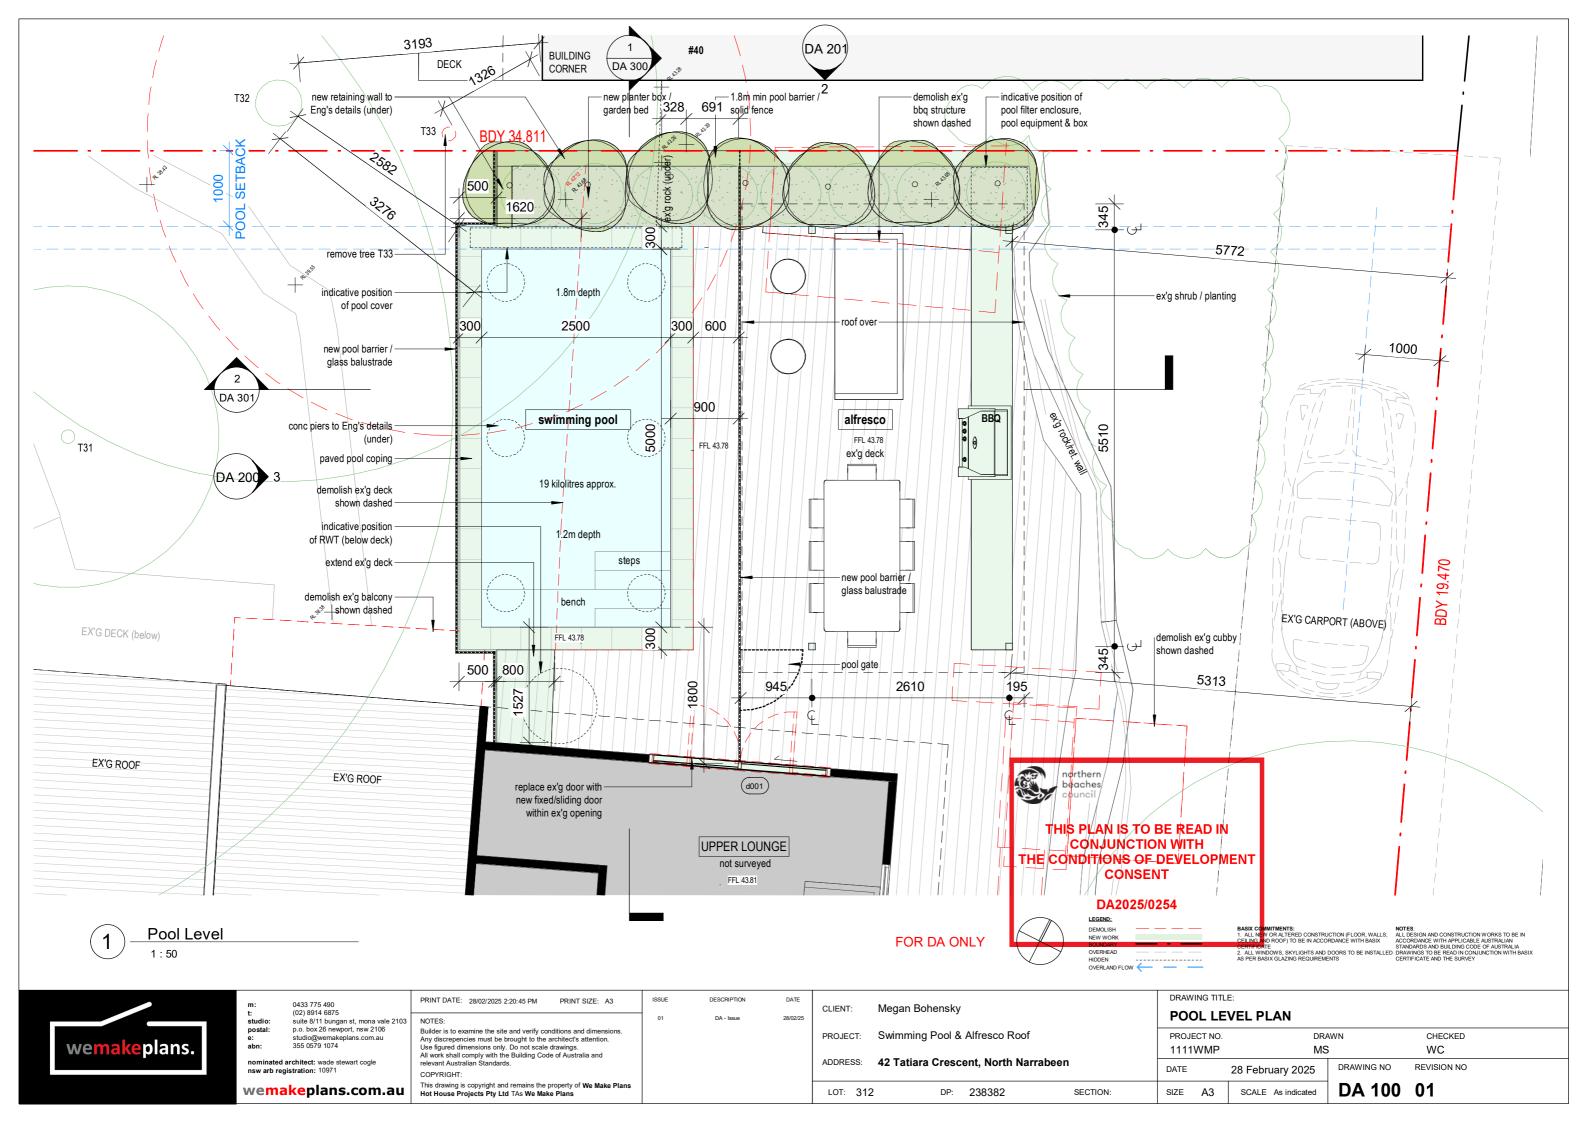

DRAWING NO 28 February 2025 DA 010 01 SCALE As indicated A3

**REVISION NO** 

nominated architect: wade stewart cogle nsw arb registration: 10971 COPYRIGHT: wemakeplans.com.au

This drawing is copyright and remains the property of We Make Plans Hot House Projects Pty Ltd TAs We Make Plans