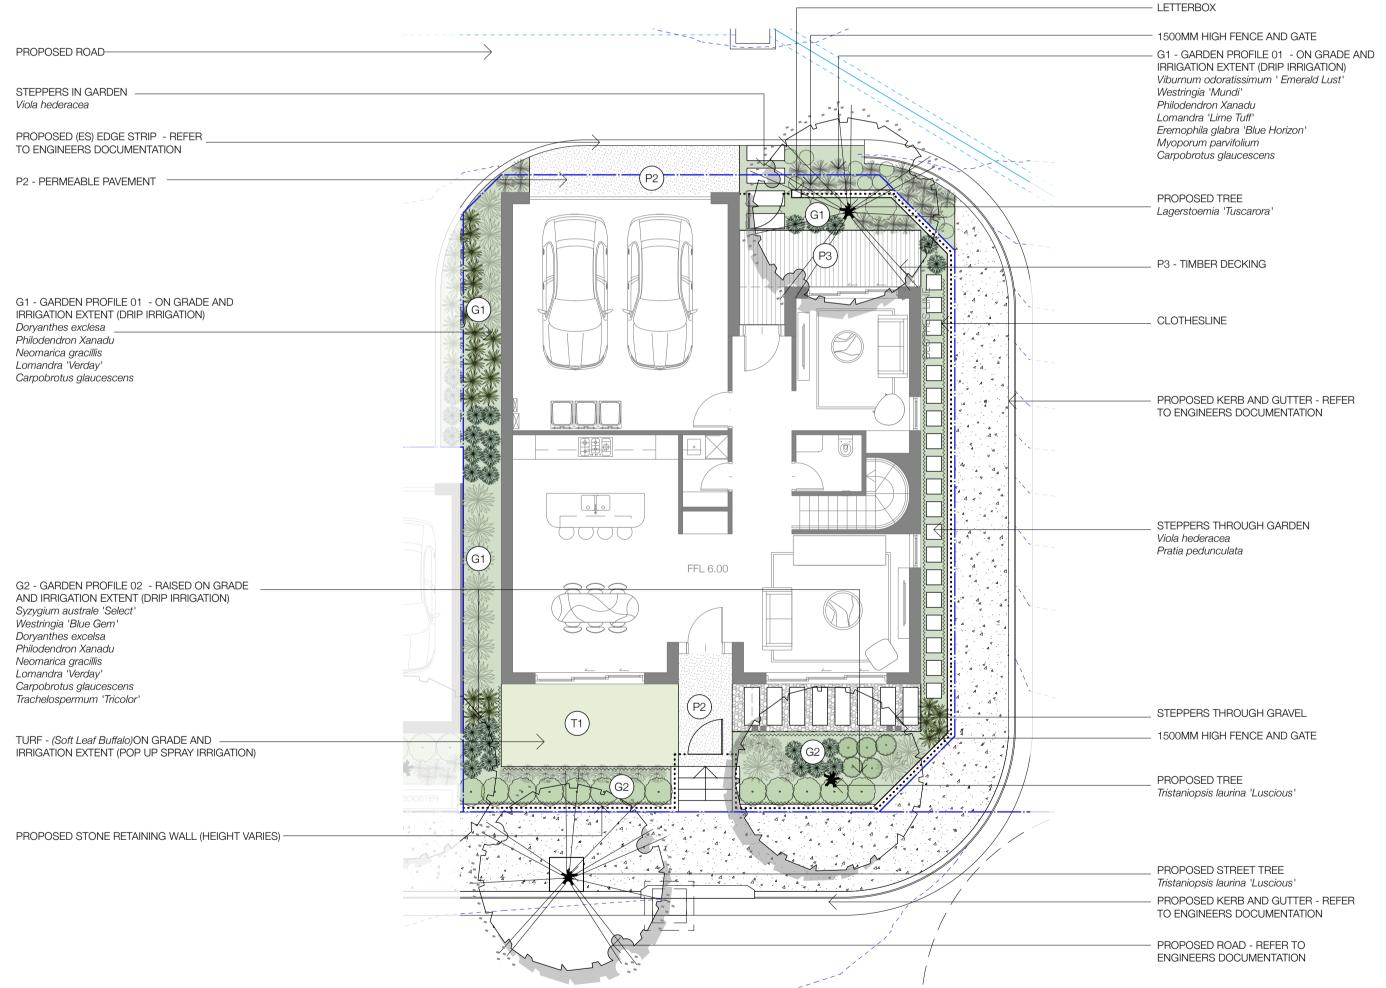

## LEGEND

EXISTING TREE TO BE RETAINED AND PROTECTED.

BOUNDARY

EXISTING TREE TO BE REMOVED.

(LIGHTLY EXPOSED CONCRETE)

P2 - PAVEMENT TYPE 2 - PERMEABLE PAVEMENT (STONE-SET)

P1 - PAVEMENT TYPE 1 - CONCRETE PAVEMENT -

P3 - PAVEMENT TYPE 3 - TIMBER DECKING

STEPPERS THROUGH GARDEN / LAWN

IRRIGATION EXTENT (DRIP IRRIGATION)

AND IRRIGATION EXTENT (DRIP IRRIGATION)

G2 - GARDEN PROFILE 02- RAISED GARDEN ON GRADE

G1 - GARDEN PROFILE 01- GARDEN ON GRADE AND

G3 - GARDEN PROFILE 03- GARDEN ON STRUCTURE (MIN 600MM SOIL DEPTH) AND IRRIGATION EXTENT (DRIP IRRIGATION)

G4 - GARDEN PROFILE 04- GARDEN ON GRADE -CREEKLINE CORRIDOR

G5 - GARDEN PROFILE 05- BIO RETENTION BASIN

LAWN ON GRADE AND IRRIGATION EXTENT (POP UP SPRAY)

PROPOSED TREES, SHRUBS AND GROUNDCOVERS AS NOTED

NORTH

### PLANT SCHEDULE

| BOTANICAL NAME                        | COMMON NAME        | HEIGHT | POT SIZE | QTY      | NATIVE |
|---------------------------------------|--------------------|--------|----------|----------|--------|
| TREES                                 |                    |        |          |          |        |
| Backhousea mytrifolia                 | Grey Myrtle        | 8M     | 200L     | as shown | N      |
| Lagerstormia 'Tuscarora'              | Crepe Myrtle       | 8M     | 200L     | as shown |        |
| Tristaniopsis laurina                 | Water Gum          | 10M    | 300L     | as shown | N      |
| Waterhousea floribunda 'Green Avenue' | Weeping Lily Pily  | 12M    | 400L     | as shown | N      |
| Xanthostemon chrysanthus              | Golden Penda       | 10M    | 200L     | as shown | N      |
| SHRUBS AND CLIMBERS                   |                    |        |          |          |        |
| Banksia 'Bush Candles'                | Bush Candles       | 0.4M   | 200MM    | 3/m2     | N      |
| Carpobrotus glaucescens               | Pig Face           | 0.2M   | 150MM    | 5/m2     | N      |
| Carissa 'Desert Star'                 | Desert Star        | 0.8M   | 200MM    | 3/m2     |        |
| Dorvanthes excelsa                    | Gymea Lily         | 1.5M   | 300MM    | 2/m2     | N      |
| Eremophila 'Blue Horizon'             | Blue Horizon       | 0.2M   | 150MM    | 3/m2     | N      |
| Gazania rigens 'New Day Pink'         | New Day Pink       | 0.1M   | 150MM    | 7/m2     |        |
| Lomandra 'Lime Tuff'                  | Lime Tuff          | 0.5M   | 150MM    | 5/m2     | N      |
| Lomandra 'Verday'                     | Verday Matt Rush   | 0.5M   | 150MM    | 5/m2     | N      |
| Myoporum parvifolium                  | Creeping Boobiala  | 0.3M   | 150MM    | 3/m2     | N      |
| Neomarcia gracillis                   | Walking Iris       | 0.8M   | 150MM    | 3/m2     |        |
| Philodendron 'Xanadu'                 | Xanadu             | 0.8M   | 200MM    | 3/m2     |        |
| Pratia pedunculata                    | White Star Creeper | 0.1M   | 150MM    | 7/m2     | N      |
| Syzygium australe 'Select'            | Select Lily Pily   | 5M     | 300MM    | 2/m2     | N      |
| Trachelosporum iasminodies            | Star Jasmine       | 0.2M   | 200MM    | 5/m2     |        |
| Trachelosporum 'Tricolor'             | Tricolor Jasmine   | 0.2M   | 150MM    | 5/m2     |        |
| Viburnum odoratissimum "Emeral Lustre | Emerald Lustre     | 4M     | 300MM    | 2/m2     |        |
| Viola hederacea                       | Native Violet      | 0.1M   | 150MM    | 7/m2     | N      |
| Westringia 'Blue Gem'                 | Blue Gem           | 0.8M   | 200MM    | 3/m2     | N      |
| Westringia 'Mundi'                    | Mundi              | 0.5M   | 200MM    | 3/m2     | N      |