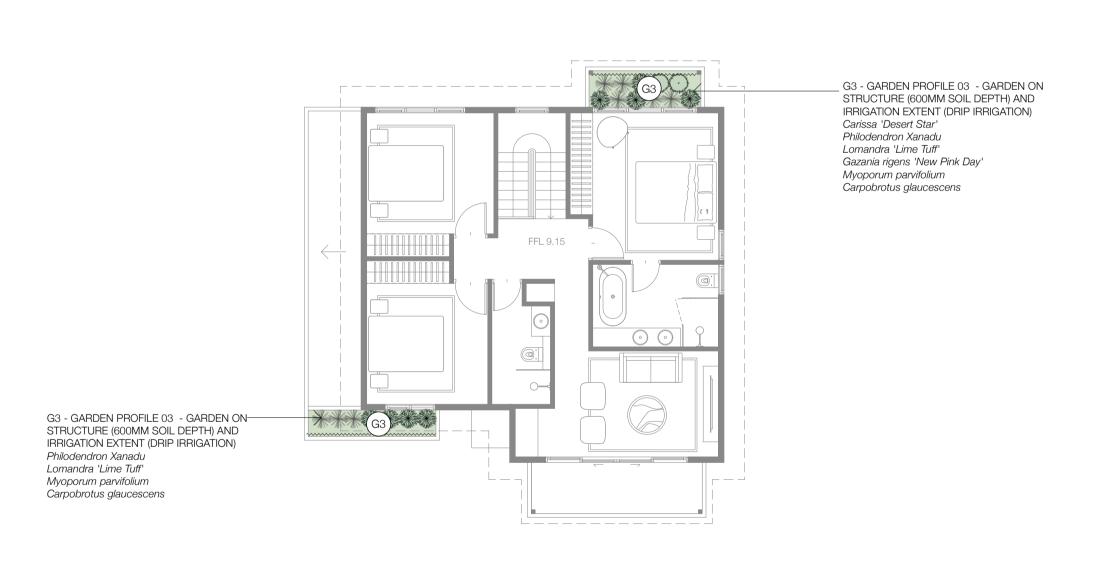

G3 - GARDEN PROFILE 03- GARDEN ON STRUCTURE (MIN 600MM SOIL DEPTH) AND IRRIGATION EXTENT (DRIP IRRIGATION)

G4 - GARDEN PROFILE 04- GARDEN ON GRADE -CREEKLINE CORRIDOR

G5 - GARDEN PROFILE 05- BIO RETENTION BASIN

G3 - GARDEN PROFILE 03 - GARDEN ON STRUCTURE (600MM SOIL DEPTH; AND IRRICATION) Carassa Desert Start Philocordin Nametu Lumanda Lumand

02 LANDSCAPE PLAN - TERRACE TYPE B2 - GROUND FLOOR Scale 1:100 @ A1

G3 G3 FFL 9.02

G3 - GARDEN PROFILE 03 - GARDEN ON STRUCTURE (600MM SOIL DEPTH) AND IRRIGATION EXTENT (DRIP IRRIGATION) Carissa 'Desert Star' Philodendron Xanadu Lomandra 'Lime Tuff' Gazania rigens 'New Pink Day' Myoporum parvifolium Carpobrotus glaucescens