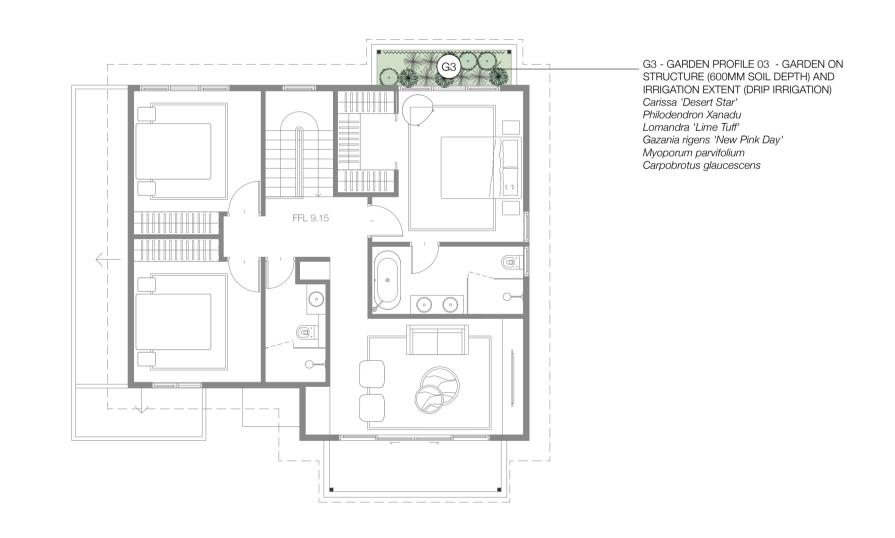

G3 G3 FFL 9.02

G3 - GARDEN PROFILE 03 - GARDEN ON STRUCTURE (600MM SOIL DEPTH) AND IRRIGATION EXTENT (DRIP IRRIGATION) Carissa 'Desert Star' Philodendron Xanadu Lomandra 'Lime Tuff' Gazania rigens 'New Pink Day' Myoporum parvifolium Carpobrotus glaucescens