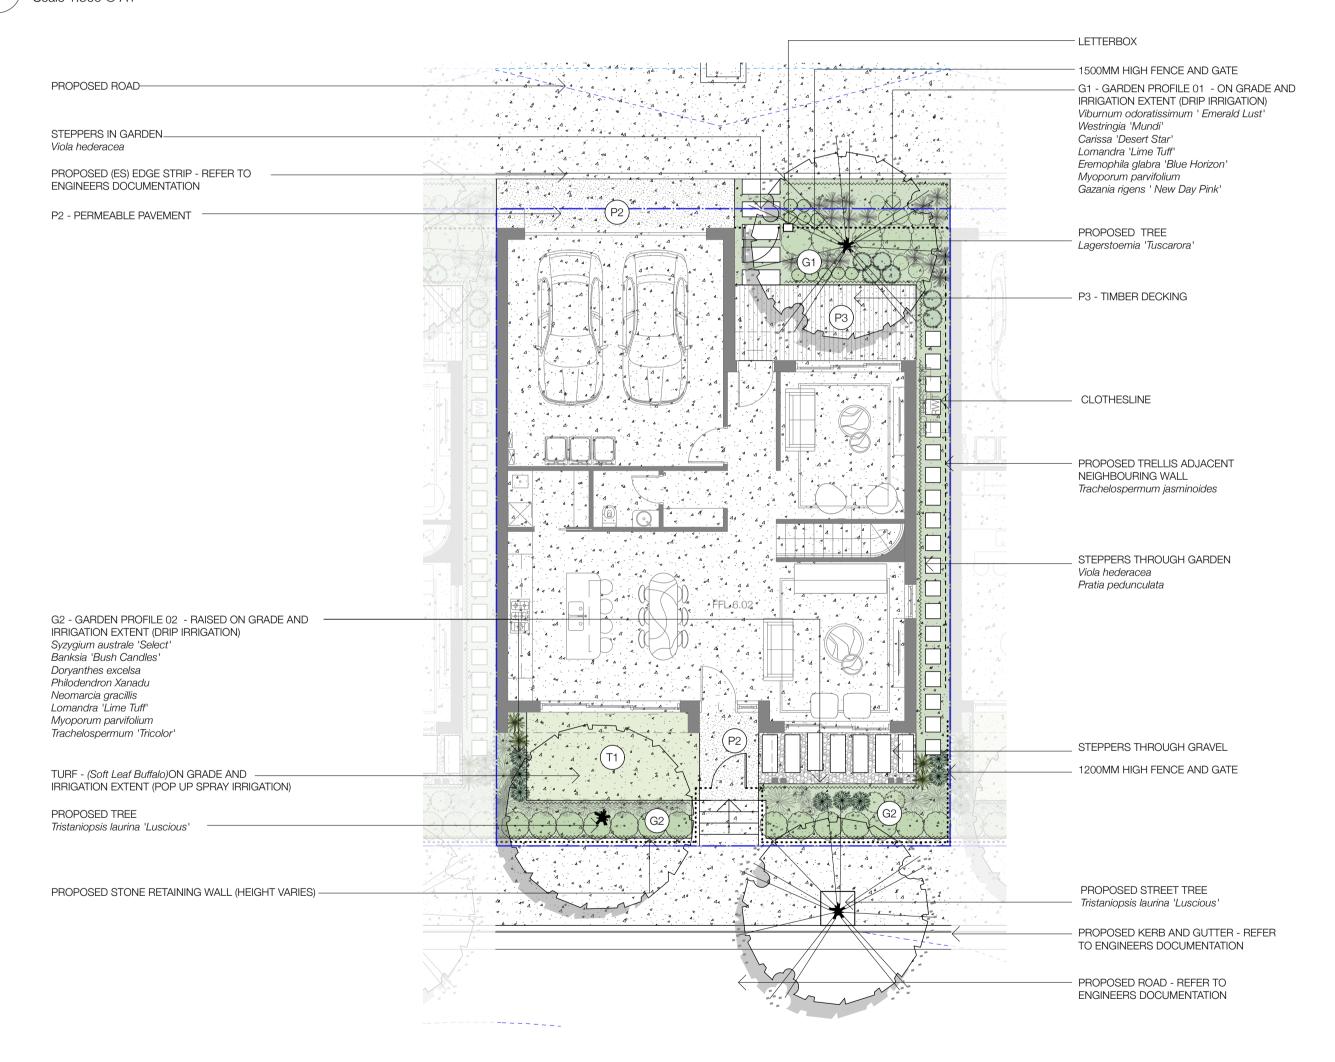

## LEGEND

EXISTING TREE TO BE RETAINED AND PROTECTED.

BOUNDARY

EXISTING TREE TO BE REMOVED.

(LIGHTLY EXPOSED CONCRETE)

P2 - PAVEMENT TYPE 2 - PERMEABLE PAVEMENT (STONE-SET)

P1 - PAVEMENT TYPE 1 - CONCRETE PAVEMENT -

P3 - PAVEMENT TYPE 3 - TIMBER DECKING

STEPPERS THROUGH GARDEN / LAWN

IRRIGATION EXTENT (DRIP IRRIGATION)

AND IRRIGATION EXTENT (DRIP IRRIGATION)

G2 - GARDEN PROFILE 02- RAISED GARDEN ON GRADE

G1 - GARDEN PROFILE 01- GARDEN ON GRADE AND

G3 - GARDEN PROFILE 03- GARDEN ON STRUCTURE (MIN 600MM SOIL DEPTH) AND IRRIGATION EXTENT (DRIP IRRIGATION)

G4 - GARDEN PROFILE 04- GARDEN ON GRADE -CREEKLINE CORRIDOR

G5 - GARDEN PROFILE 05- BIO RETENTION BASIN

LAWN ON GRADE AND IRRIGATION EXTENT (POP UP SPRAY)

PROPOSED TREES, SHRUBS AND GROUNDCOVERS AS NOTED

NORTH