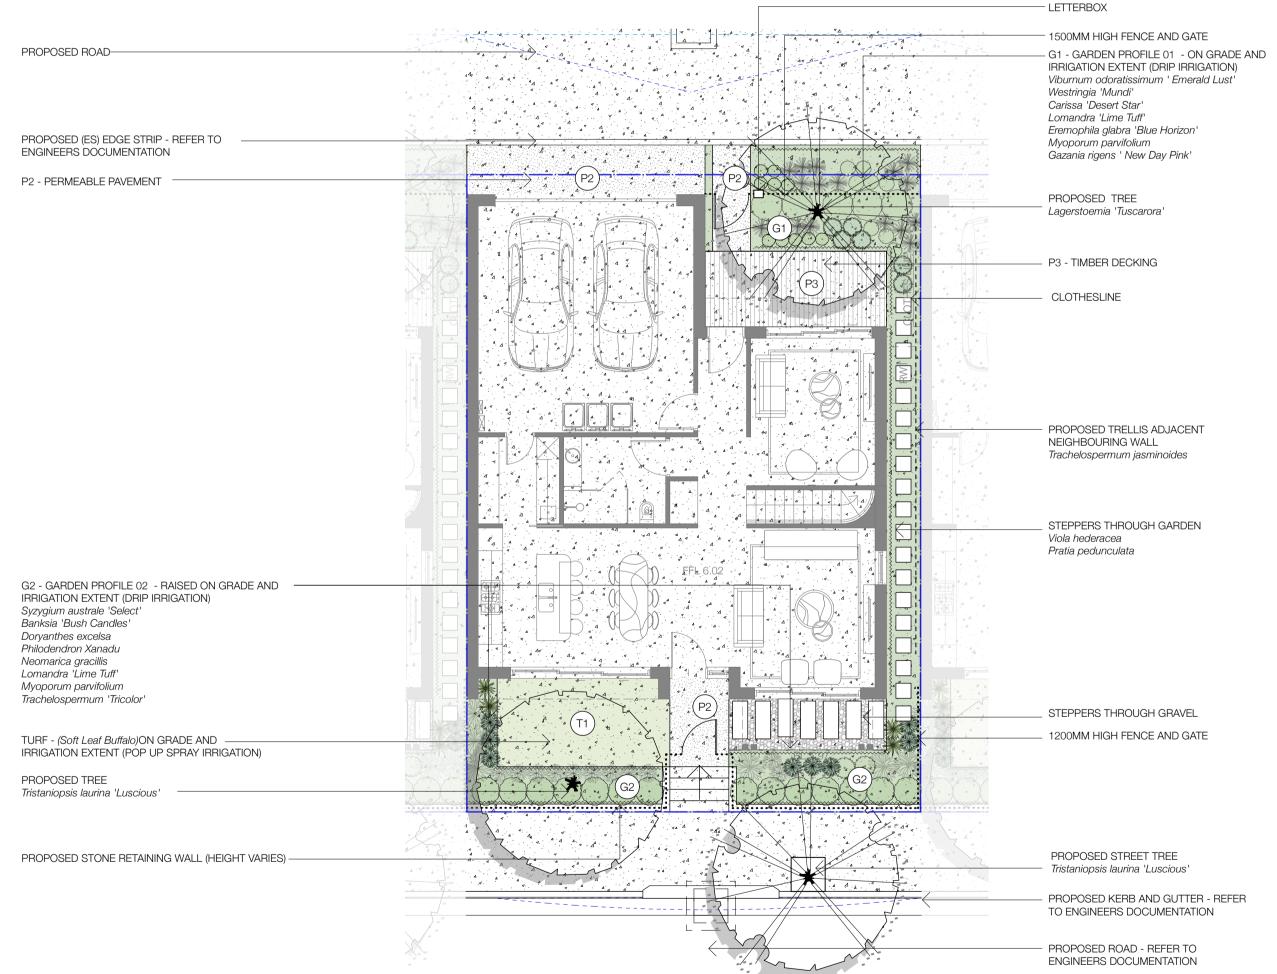

## LEGEND

EXISTING TREE TO BE RETAINED AND PROTECTED.

BOUNDARY

EXISTING TREE TO BE REMOVED.

(LIGHTLY EXPOSED CONCRETE)

P2 - PAVEMENT TYPE 2 - PERMEABLE PAVEMENT (STONE-SET)

P1 - PAVEMENT TYPE 1 - CONCRETE PAVEMENT -

P3 - PAVEMENT TYPE 3 - TIMBER DECKING

STEPPERS THROUGH GARDEN / LAWN

IRRIGATION EXTENT (DRIP IRRIGATION)

AND IRRIGATION EXTENT (DRIP IRRIGATION)

G2 - GARDEN PROFILE 02- RAISED GARDEN ON GRADE

G1 - GARDEN PROFILE 01- GARDEN ON GRADE AND

G3 - GARDEN PROFILE 03- GARDEN ON STRUCTURE (MIN 600MM SOIL DEPTH) AND IRRIGATION EXTENT (DRIP IRRIGATION)

G4 - GARDEN PROFILE 04- GARDEN ON GRADE -CREEKLINE CORRIDOR

G5 - GARDEN PROFILE 05- BIO RETENTION BASIN

LAWN ON GRADE AND IRRIGATION EXTENT (POP UP SPRAY)

PROPOSED TREES, SHRUBS AND GROUNDCOVERS AS NOTED

NORTH

### PLANT SCHEDULE

| BOTANICAL NAME                        | COMMON NAME        | HEIGHT | POT SIZE | QTY      | NATIVE |
|---------------------------------------|--------------------|--------|----------|----------|--------|
| TREES                                 |                    |        |          |          |        |
| Backhousea mytrifolia                 | Grey Myrtle        | 8M     | 200L     | as shown | N      |
| Lagerstormia 'Tuscarora'              | Crepe Myrtle       | 8M     | 200L     | as shown |        |
| Tristaniopsis laurina                 | Water Gum          | 10M    | 300L     | as shown | N      |
| Waterhousea floribunda 'Green Avenue' | Weeping Lily Pily  | 12M    | 400L     | as shown | N      |
| Xanthostemon chrysanthus              | Golden Penda       | 10M    | 200L     | as shown | N      |
| SHRUBS AND CLIMBERS                   |                    |        |          |          |        |
| Banksia 'Bush Candles'                | Bush Candles       | 0.4M   | 200MM    | 3/m2     | N      |
| Carpobrotus glaucescens               | Pig Face           | 0.2M   | 150MM    | 5/m2     | N      |
| Carissa 'Desert Star'                 | Desert Star        | 0.8M   | 200MM    | 3/m2     |        |
| Dorvanthes excelsa                    | Gymea Lily         | 1.5M   | 300MM    | 2/m2     | N      |
| Eremophila 'Blue Horizon'             | Blue Horizon       | 0.2M   | 150MM    | 3/m2     | N      |
| Gazania rigens 'New Day Pink'         | New Day Pink       | 0.1M   | 150MM    | 7/m2     |        |
| Lomandra 'Lime Tuff'                  | Lime Tuff          | 0.5M   | 150MM    | 5/m2     | N      |
| Lomandra 'Verday'                     | Verday Matt Rush   | 0.5M   | 150MM    | 5/m2     | N      |
| Myoporum parvifolium                  | Creeping Boobiala  | 0.3M   | 150MM    | 3/m2     | N      |
| Neomarcia gracillis                   | Walking Iris       | 0.8M   | 150MM    | 3/m2     |        |
| Philodendron 'Xanadu'                 | Xanadu             | 0.8M   | 200MM    | 3/m2     |        |
| Pratia pedunculata                    | White Star Creeper | 0.1M   | 150MM    | 7/m2     | N      |
| Syzygium australe 'Select'            | Select Lily Pily   | 5M     | 300MM    | 2/m2     | N      |
| Trachelosporum iasminodies            | Star Jasmine       | 0.2M   | 200MM    | 5/m2     |        |
| Trachelosporum 'Tricolor'             | Tricolor Jasmine   | 0.2M   | 150MM    | 5/m2     |        |
| Viburnum odoratissimum "Emeral Lustre | Emerald Lustre     | 4M     | 300MM    | 2/m2     |        |
| Viola hederacea                       | Native Violet      | 0.1M   | 150MM    | 7/m2     | N      |
| Westringia 'Blue Gem'                 | Blue Gem           | 0.8M   | 200MM    | 3/m2     | N      |
| Westringia 'Mundi'                    | Mundi              | 0.5M   | 200MM    | 3/m2     | N      |