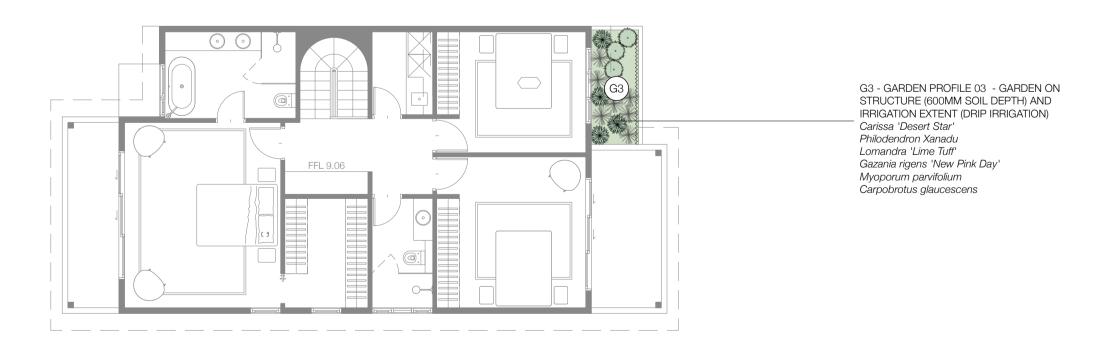

G3 - GARDEN PROFILE 03 - GARDEN ON STRUCTURE (600MM SOIL DEPTH; AND IRRICATION) Carassa Desert Start Philocordin Nametu Lumanda Lumand

02 LANDSCAPE PLAN - TERRACE TYPE B2 - GROUND FLOOR Scale 1:100 @ A1

G3 G3 FFL 9.02

G3 - GARDEN PROFILE 03 - GARDEN ON STRUCTURE (600MM SOIL DEPTH) AND IRRIGATION EXTENT (DRIP IRRIGATION) Carissa 'Desert Star' Philodendron Xanadu Lomandra 'Lime Tuff' Gazania rigens 'New Pink Day' Myoporum parvifolium Carpobrotus glaucescens