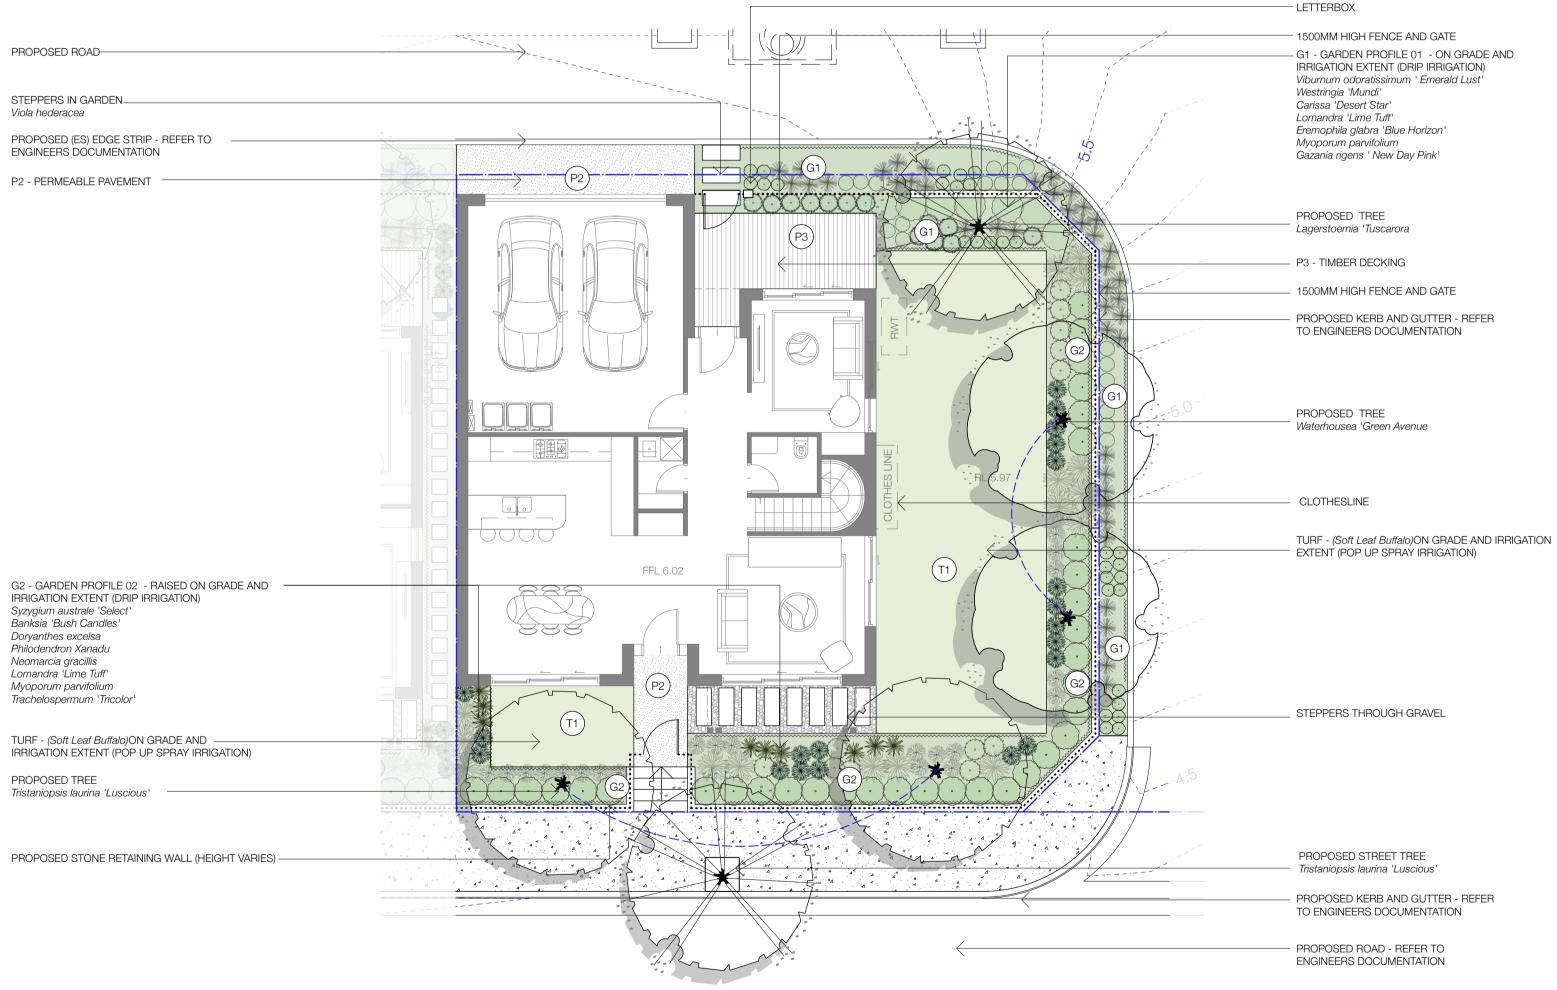

## LEGEND

EXISTING TREE TO BE RETAINED AND PROTECTED.

BOUNDARY

EXISTING TREE TO BE REMOVED.

(LIGHTLY EXPOSED CONCRETE)

P2 - PAVEMENT TYPE 2 - PERMEABLE PAVEMENT (STONE-SET)

P1 - PAVEMENT TYPE 1 - CONCRETE PAVEMENT -

P3 - PAVEMENT TYPE 3 - TIMBER DECKING

STEPPERS THROUGH GARDEN / LAWN

IRRIGATION EXTENT (DRIP IRRIGATION)

AND IRRIGATION EXTENT (DRIP IRRIGATION)

G2 - GARDEN PROFILE 02- RAISED GARDEN ON GRADE

G1 - GARDEN PROFILE 01- GARDEN ON GRADE AND

G3 - GARDEN PROFILE 03- GARDEN ON STRUCTURE (MIN 600MM SOIL DEPTH) AND IRRIGATION EXTENT (DRIP IRRIGATION)

G4 - GARDEN PROFILE 04- GARDEN ON GRADE -CREEKLINE CORRIDOR

G5 - GARDEN PROFILE 05- BIO RETENTION BASIN

LAWN ON GRADE AND IRRIGATION EXTENT (POP UP SPRAY)

PROPOSED TREES, SHRUBS AND GROUNDCOVERS AS NOTED

NORTH

### PLANT SCHEDULE

| BOTANICAL NAME                        | COMMON NAME        | HEIGHT | POT SIZE | QTY      | NATIVE |
|---------------------------------------|--------------------|--------|----------|----------|--------|
| TREES                                 |                    |        |          |          |        |
| Backhousea mytrifolia                 | Grey Myrtle        | 8M     | 200L     | as shown | N      |
| Lagerstormia 'Tuscarora'              | Crepe Myrtle       | 8M     | 200L     | as shown |        |
| Tristaniopsis laurina                 | Water Gum          | 10M    | 300L     | as shown | N      |
| Waterhousea floribunda 'Green Avenue' | Weeping Lily Pily  | 12M    | 400L     | as shown | N      |
| Xanthostemon chrysanthus              | Golden Penda       | 10M    | 200L     | as shown | N      |
| SHRUBS AND CLIMBERS                   |                    |        |          |          |        |
| Banksia 'Bush Candles'                | Bush Candles       | 0.4M   | 200MM    | 3/m2     | N      |
| Carpobrotus glaucescens               | Pig Face           | 0.2M   | 150MM    | 5/m2     | N      |
| Carissa 'Desert Star'                 | Desert Star        | 0.8M   | 200MM    | 3/m2     |        |
| Dorvanthes excelsa                    | Gymea Lily         | 1.5M   | 300MM    | 2/m2     | N      |
| Eremophila 'Blue Horizon'             | Blue Horizon       | 0.2M   | 150MM    | 3/m2     | N      |
| Gazania rigens 'New Day Pink'         | New Day Pink       | 0.1M   | 150MM    | 7/m2     |        |
| Lomandra 'Lime Tuff'                  | Lime Tuff          | 0.5M   | 150MM    | 5/m2     | N      |
| Lomandra 'Verday'                     | Verday Matt Rush   | 0.5M   | 150MM    | 5/m2     | N      |
| Myoporum parvifolium                  | Creeping Boobiala  | 0.3M   | 150MM    | 3/m2     | N      |
| Neomarcia gracillis                   | Walking Iris       | 0.8M   | 150MM    | 3/m2     |        |
| Philodendron 'Xanadu'                 | Xanadu             | 0.8M   | 200MM    | 3/m2     |        |
| Pratia pedunculata                    | White Star Creeper | 0.1M   | 150MM    | 7/m2     | N      |
| Syzygium australe 'Select'            | Select Lily Pily   | 5M     | 300MM    | 2/m2     | N      |
| Trachelosporum iasminodies            | Star Jasmine       | 0.2M   | 200MM    | 5/m2     |        |
| Trachelosporum 'Tricolor'             | Tricolor Jasmine   | 0.2M   | 150MM    | 5/m2     |        |
| Viburnum odoratissimum "Emeral Lustre | Emerald Lustre     | 4M     | 300MM    | 2/m2     |        |
| Viola hederacea                       | Native Violet      | 0.1M   | 150MM    | 7/m2     | N      |
| Westringia 'Blue Gem'                 | Blue Gem           | 0.8M   | 200MM    | 3/m2     | N      |
| Westringia 'Mundi'                    | Mundi              | 0.5M   | 200MM    | 3/m2     | N      |