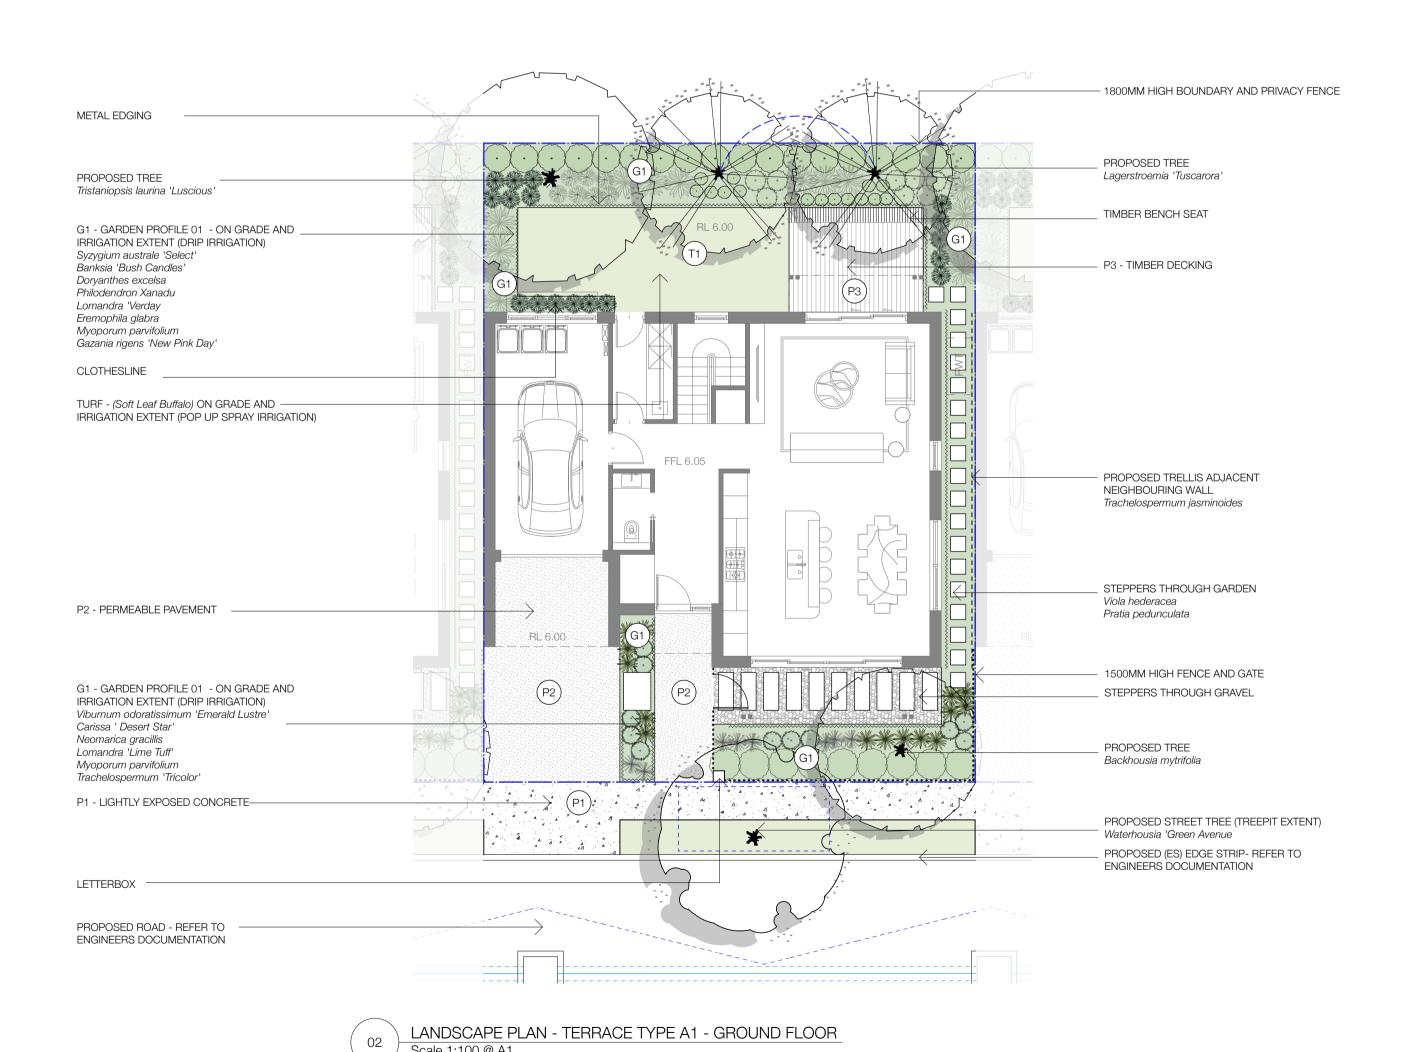

## LEGEND

EXISTING TREE TO BE RETAINED AND PROTECTED.

BOUNDARY

EXISTING TREE TO BE REMOVED.

(LIGHTLY EXPOSED CONCRETE)

P2 - PAVEMENT TYPE 2 - PERMEABLE PAVEMENT (STONE-SET)

P1 - PAVEMENT TYPE 1 - CONCRETE PAVEMENT -

P3 - PAVEMENT TYPE 3 - TIMBER DECKING

STEPPERS THROUGH GARDEN / LAWN

IRRIGATION EXTENT (DRIP IRRIGATION)

AND IRRIGATION EXTENT (DRIP IRRIGATION)

G2 - GARDEN PROFILE 02- RAISED GARDEN ON GRADE

G1 - GARDEN PROFILE 01- GARDEN ON GRADE AND

G3 - GARDEN PROFILE 03- GARDEN ON STRUCTURE (MIN 600MM SOIL DEPTH) AND IRRIGATION EXTENT (DRIP IRRIGATION)

G4 - GARDEN PROFILE 04- GARDEN ON GRADE -CREEKLINE CORRIDOR

G5 - GARDEN PROFILE 05- BIO RETENTION BASIN

LAWN ON GRADE AND IRRIGATION EXTENT (POP UP SPRAY)

PROPOSED TREES, SHRUBS AND GROUNDCOVERS AS NOTED

NORTH

### PLANT SCHEDULE

| BOTANICAL NAME                        | COMMON NAME        | HEIGHT | POT SIZE | QTY      | NATIVE |
|---------------------------------------|--------------------|--------|----------|----------|--------|
| TREES                                 |                    |        |          |          |        |
| Backhousea mytrifolia                 | Grey Myrtle        | 8M     | 200L     | as shown | N      |
| Lagerstormia 'Tuscarora'              | Crepe Myrtle       | 8M     | 200L     | as shown |        |
| Tristaniopsis laurina                 | Water Gum          | 10M    | 300L     | as shown | N      |
| Waterhousea floribunda 'Green Avenue' | Weeping Lily Pily  | 12M    | 400L     | as shown | N      |
| Xanthostemon chrysanthus              | Golden Penda       | 10M    | 200L     | as shown | N      |
| SHRUBS AND CLIMBERS                   |                    |        |          |          |        |
| Banksia 'Bush Candles'                | Bush Candles       | 0.4M   | 200MM    | 3/m2     | N      |
| Carpobrotus glaucescens               | Pig Face           | 0.2M   | 150MM    | 5/m2     | N      |
| Carissa 'Desert Star'                 | Desert Star        | 0.8M   | 200MM    | 3/m2     |        |
| Dorvanthes excelsa                    | Gymea Lily         | 1.5M   | 300MM    | 2/m2     | N      |
| Eremophila 'Blue Horizon'             | Blue Horizon       | 0.2M   | 150MM    | 3/m2     | N      |
| Gazania rigens 'New Day Pink'         | New Day Pink       | 0.1M   | 150MM    | 7/m2     |        |
| Lomandra 'Lime Tuff'                  | Lime Tuff          | 0.5M   | 150MM    | 5/m2     | N      |
| Lomandra 'Verday'                     | Verday Matt Rush   | 0.5M   | 150MM    | 5/m2     | N      |
| Myoporum parvifolium                  | Creeping Boobiala  | 0.3M   | 150MM    | 3/m2     | N      |
| Neomarcia gracillis                   | Walking Iris       | 0.8M   | 150MM    | 3/m2     |        |
| Philodendron 'Xanadu'                 | Xanadu             | 0.8M   | 200MM    | 3/m2     |        |
| Pratia pedunculata                    | White Star Creeper | 0.1M   | 150MM    | 7/m2     | N      |
| Syzygium australe 'Select'            | Select Lily Pily   | 5M     | 300MM    | 2/m2     | N      |
| Trachelosporum iasminodies            | Star Jasmine       | 0.2M   | 200MM    | 5/m2     |        |
| Trachelosporum 'Tricolor'             | Tricolor Jasmine   | 0.2M   | 150MM    | 5/m2     |        |
| Viburnum odoratissimum "Emeral Lustre | Emerald Lustre     | 4M     | 300MM    | 2/m2     |        |
| Viola hederacea                       | Native Violet      | 0.1M   | 150MM    | 7/m2     | N      |
| Westringia 'Blue Gem'                 | Blue Gem           | 0.8M   | 200MM    | 3/m2     | N      |
| Westringia 'Mundi'                    | Mundi              | 0.5M   | 200MM    | 3/m2     | N      |