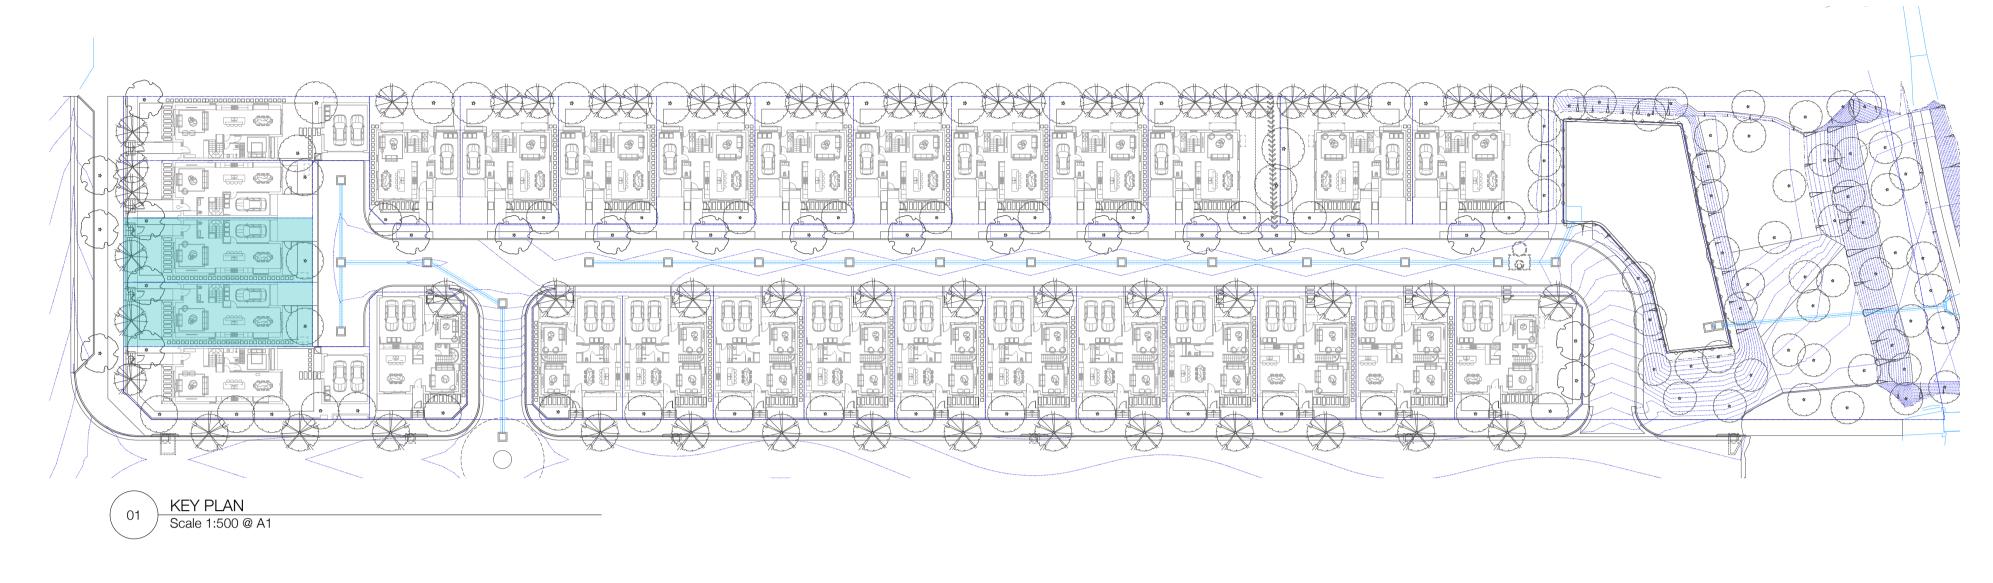

01 KEY PLAN Scale 1:500 @ A1

02 LANDSCAPE PLAN - TERRACE TYPE B4
Scale 1:100 @ A1

|            |                                    |                                               |                                                                         |                                         | NOT FOR                                                                                    | RCONSTRUCTION                                                                                                                                                 |
|------------|------------------------------------|-----------------------------------------------|-------------------------------------------------------------------------|-----------------------------------------|--------------------------------------------------------------------------------------------|---------------------------------------------------------------------------------------------------------------------------------------------------------------|
| REV: DATE: | DOCUMENT STATUS/ AMENDMENTS        | REFER TO LALP101 FOR NOTES AND PLANT SCHEDULE | NORTH hack heetle                                                       | PROJECT  Residential Development        | Drawn IK / GB  L.Architect Authorised                                                      | Warrimac Pty Ltd                                                                                                                                              |
| 01 15.02.2 | FOR COORDINATION  FOR COORDINATION |                                               | Landscape Architecture and Design                                       | 16 Macpherson Street<br>WARRIEWOOD, NSW | Scale                                                                                      | Status Development Application                                                                                                                                |
| 03 03.05.2 |                                    |                                               | Black Beetle pty Ito<br>Level 1, 1073 Pittwater Road, Collaroy NSW 2097 |                                         | as shown @ A1  DO NOT SCALE OFF THIS DRAWING - USE FIGWITH BLACK BEETLE BEFORE PROCEEDING. | URED DIMENSIONS ONLY - VERIFY ALL DIMENSIONS ON SITE - RESOLVE DISCREPANCIES COPYRIGHT OF THIS DRAWING AND THE DESIGNS EXECUTED REMAIN VESTED IN BLACK BEETLE |
|            |                                    | 1:100 @ A1<br>0 1 2 5 7.5M                    | Tel: 0422 104 416 email: blackbeetle@blackbeetle.com.au                 | Terrace Type B4                         | JOB NUMBER BB 1323                                                                         | LA LP 110 / 03                                                                                                                                                |