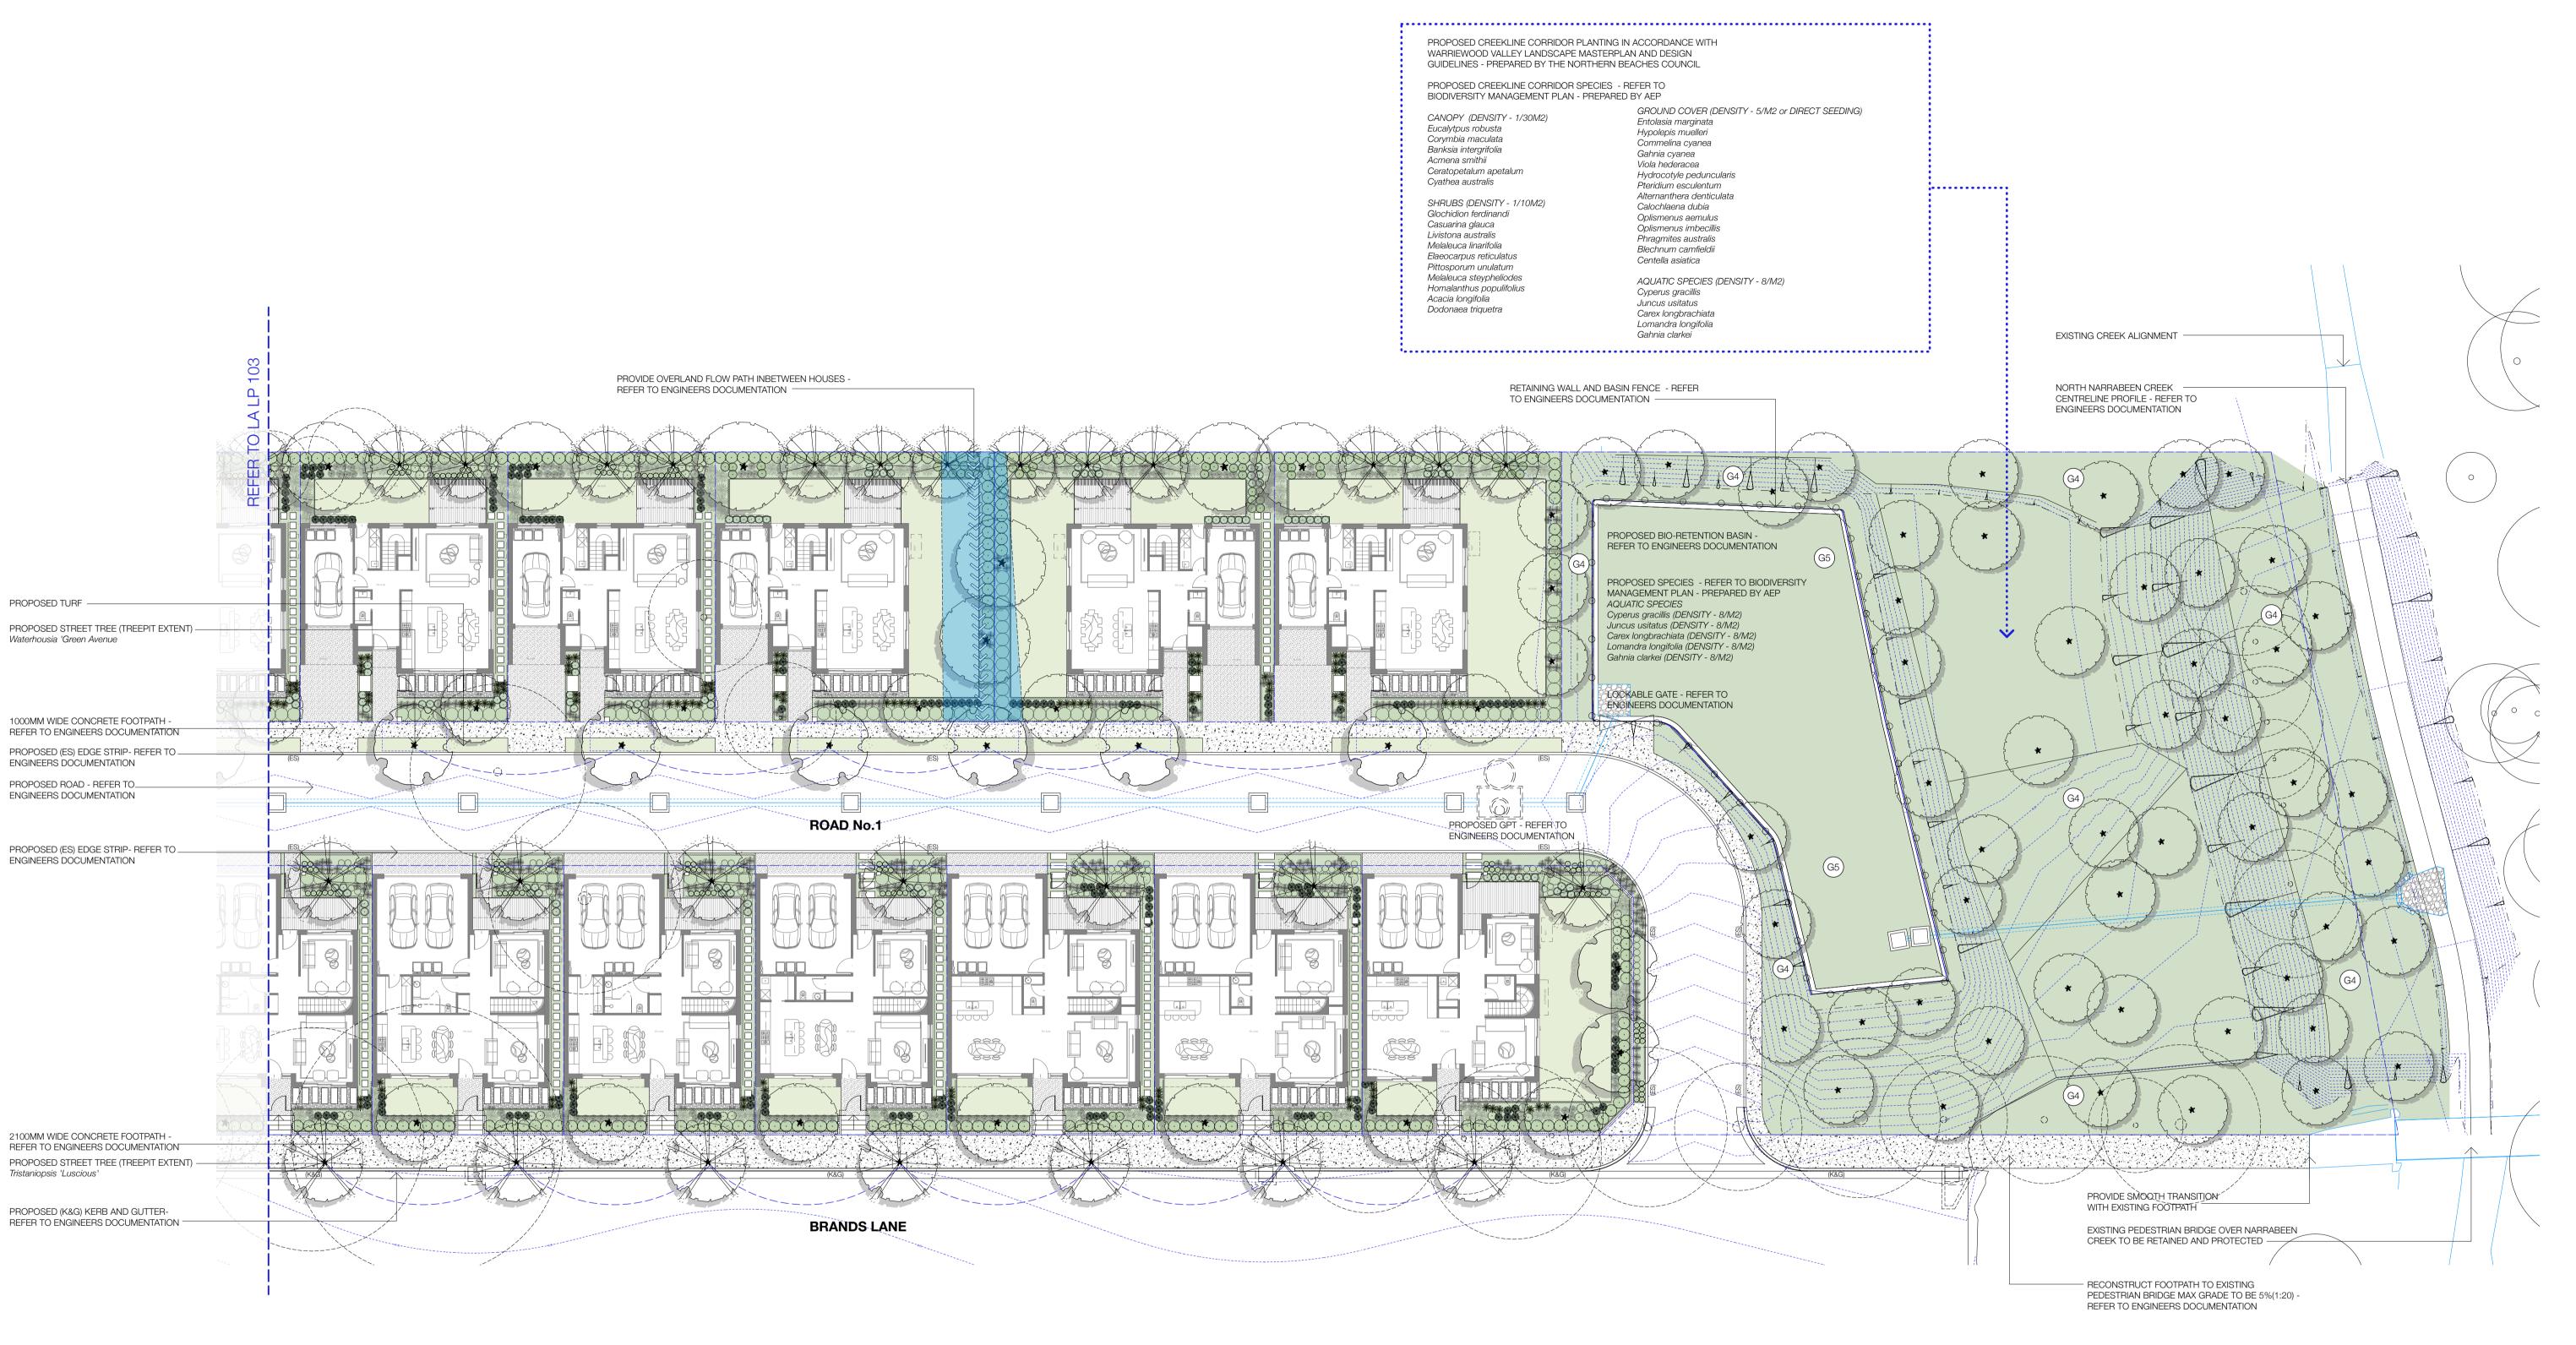

G3 - GARDEN PROFILE 03- GARDEN ON STRUCTURE (MIN 600MM SOIL DEPTH) AND IRRIGATION EXTENT (DRIP IRRIGATION)

G4 - GARDEN PROFILE 04- GARDEN ON GRADE -CREEKLINE CORRIDOR

G5 - GARDEN PROFILE 05- BIO RETENTION BASIN

### PLANT SCHEDULE - CREEKLINE CORRIDOR

| BOTANICAL NAME             | COMMON NAME                | HEIGHT | POT SIZE               | QTY       |
|----------------------------|----------------------------|--------|------------------------|-----------|
| CANOPY                     |                            |        |                        |           |
| Acmena smithii             | Common Lily Pily           | 8M     | 45L                    |           |
| Banksia integrifolia       | Coastal Banksia            | 10M    | 45L                    |           |
| Cerapetalum apetalum       | Coachwood                  | 25M    | 45L                    | 1/30m2    |
| Corymbia maculata          | Spotted Gum                | 20M    | 45L                    | 17001112  |
| Cvathea australis          | Rough Tree Fern            | 12M    | 45L                    |           |
| Eucalytpus robusta         | Swamp Mahogany             | 25M    | 45L                    |           |
| SHRUBS                     |                            |        |                        |           |
| Acacia longifolia          | Golden Wattle              | 8M     | 50MM                   |           |
| Casuarina glauca           | Swamp She Oak              | 15M    | 50MM                   |           |
| Dodonaea triquetra         | Common Hop Bush            | 3M     | 50MM                   |           |
| Elaeocarpus reticulatus    | Blue Berry Ash             | 8M     | 50MM                   |           |
| Glochidion ferdinandi      | Cheese Tree                | 8M     | 50MM                   | 1/10m2    |
| Homalanthus populifolius   | Bleeding Heart             | 8M     | 50MM                   | 17 101112 |
| Livistona australis        | Cabbage Tree Palm          | 15M    | 50MM                   |           |
| Melaleuca linarifolia      | Snow in summer             | 6M     | 50MM                   |           |
| Melaleuca steypheliodes    | Prickley Leafed Paper Bark | 4M     | 50MM                   |           |
| Pittosporum unulatum       | Sweet Pittosporum          | 15M    | 50MM                   |           |
| GROUNDCOVERS               |                            |        |                        |           |
| Alternanathera denticulata | Lesser Joywood             | 0.1M   | Direct Seeding or 50MM |           |
| Blechnum camfieldii        | Eared Swamp fern           | 1M     | Direct Seeding or 50MM |           |
| Calochlaena dubia          | Soft Bracken               | 0.8M   | Direct Seeding or 50MM |           |
| Centella asiatica          | Asiatic pennywort          | 0.5M   | Direct Seeding or 50MM |           |
| Commelina cyanea           | Scurvy Weed                | 0.1M   | Direct Seeding or 50MM |           |
| Entolasia marginata        | Bordered Panic Grass       | 0.5M   | Direct Seeding or 50MM |           |
| Gahnia cyanea              | Gahnia                     | 0.5M   | Direct Seeding or 50MM | 5/m2      |
| Hydrocotyle peduncularis   | Hydrocotyle                | 0.1M   | Direct Seeding or 50MM | 0/1112    |
| Hypolepis muelleri         | Ground fern                | 0.1M   | Direct Seeding or 50MM |           |
| Oplismenus aemulus         | Creeping Beard Grass       | 0.2M   | Direct Seeding or 50MM |           |
| Oplismenus imbecillis      | Basket Grass               | 0.2M   | Direct Seeding or 50MM |           |
| Phragmites australis       | Common Reed                | 2M     | Direct Seeding or 50MM |           |
| Pteridium esculentum       | Bracken Fern               | 1M     | Direct Seeding or 50MM |           |
| Viola hederacea            | Native Violet              | 0.1M   | Direct Seeding or 50MM |           |
| AQUATIC SPECIES            |                            |        |                        |           |
| Carex longbrachiata        | Drooping Sedge             | 1.2M   | 50MM                   |           |
| Cyperus gracillis          | Slender Flat Sedge         | 1M     | 50MM                   |           |
| Gahnia clarkei             | Tall Saw Sedge             | 1.5M   | 50MM                   | 8/m2      |
| Juncus usitatus            | Common Rush                | 1.1M   | 50MM                   |           |

PROPOSED CREEKLINE CORRIDOR SPECIES - REFER TO BIODIVERSITY MANAGEMENT PLAN - PREPARED BY AEP

**NOT FOR CONSTRUCTION** 

O1 SITE PLAN - NORTH
Scale 1:200 @ A1

| REV: DATE: DOCUMENT STATUS/ AMENDMENTS | REFER TO LALP101 FOR NOTES AND PLANT SCHEDULE | NORTH | hlack hootlo                                                                                                  | PROJECT  Residential Development     | L.Architect Authorised  Client  Warrimac Pty Ltd                                                                                                                                                                                                                                                |
|----------------------------------------|-----------------------------------------------|-------|---------------------------------------------------------------------------------------------------------------|--------------------------------------|-------------------------------------------------------------------------------------------------------------------------------------------------------------------------------------------------------------------------------------------------------------------------------------------------|
| 01 28.04.23 FOR COORDINATION           |                                               |       | Landscape Architecture and Design                                                                             | 16 Macpherson Street WARRIEWOOD, NSW | Scale Status                                                                                                                                                                                                                                                                                    |
| 02 03.05.23 FOR DA                     |                                               |       | Black Beetle pty Itd                                                                                          | DRAWING TITLE                        | Development Application  as shown @ A1  Do not scale off this drawing - use figured dimensions only - verify all dimensions on site - resolve discrepancies  with 81 ack best is because proceeding, copyright of this phawing and the designs syscilited behaving extensions in 81 ack best is |
|                                        | 1:200 @ A1<br>0 2 5 10 15m                    |       | Level 1, 1073 Pittwater Road, Collaroy NSW 2097<br>Tel: 0422 104 416<br>email: blackbeetle@blackbeetle.com.au | Landscape Plan -<br>Site Plan North  | JOB NUMBER BB 1323  DRAWING NUMBER / ISSUE LA LP 103 / 02                                                                                                                                                                                                                                       |