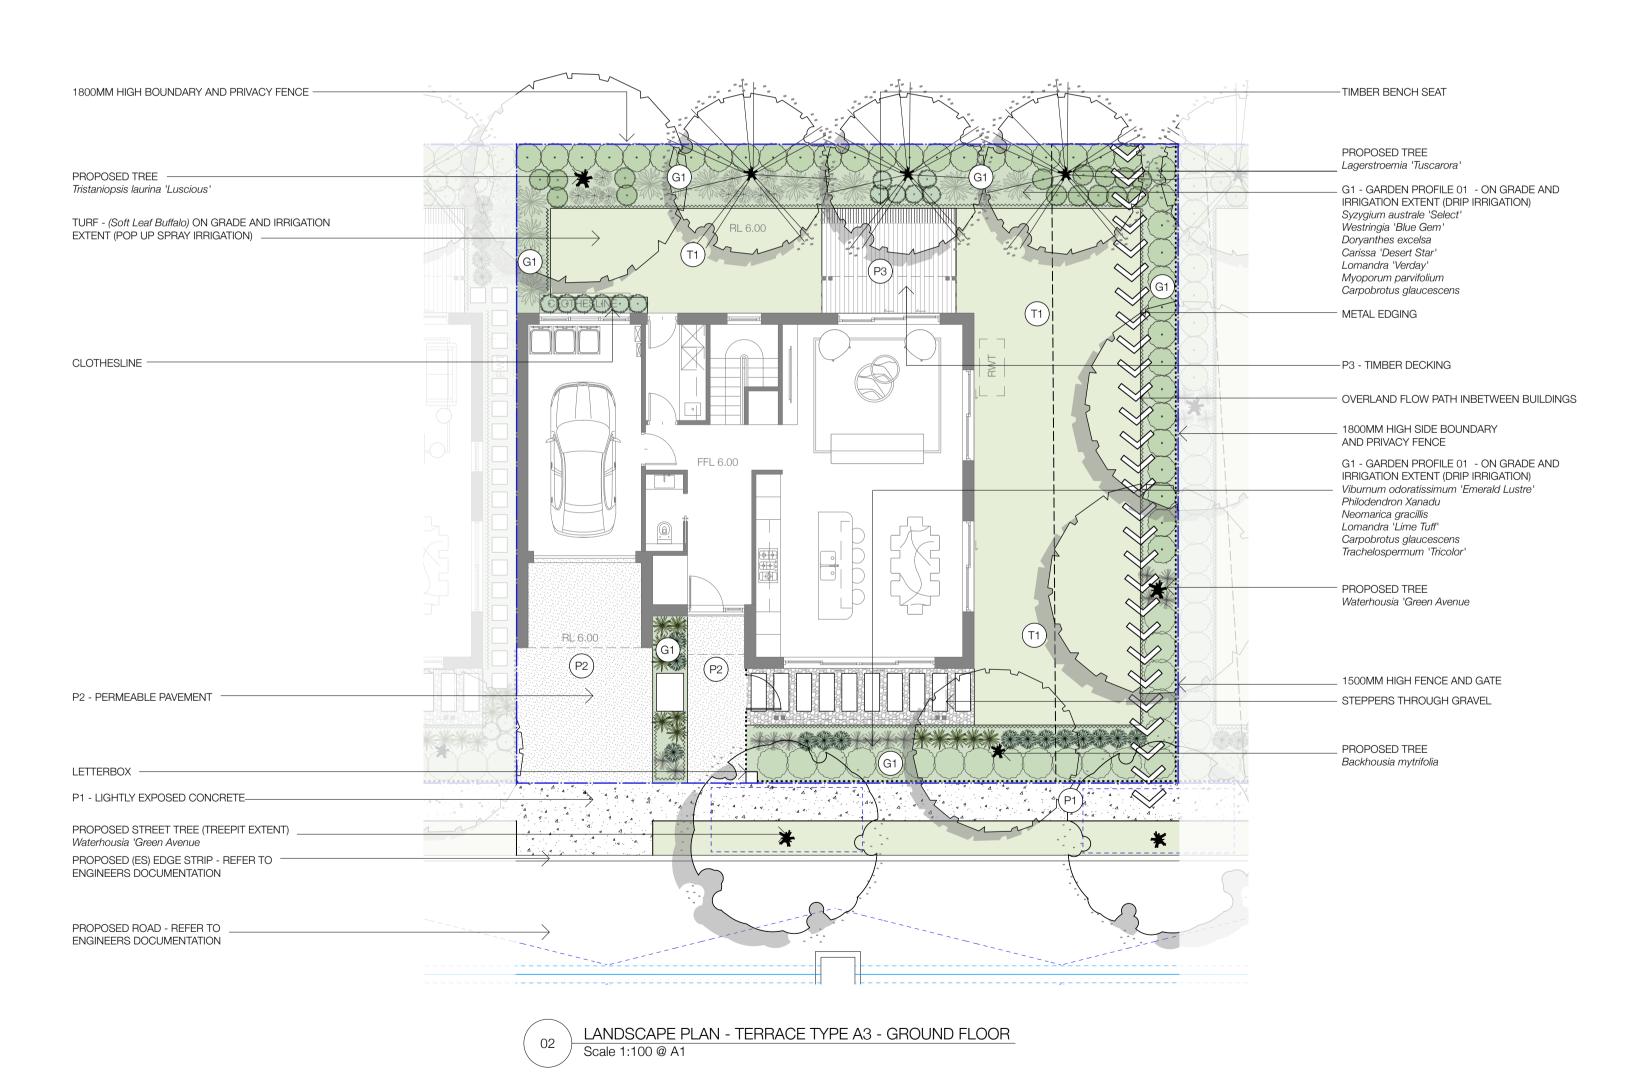

## LEGEND

EXISTING TREE TO BE RETAINED AND PROTECTED.

BOUNDARY

EXISTING TREE TO BE REMOVED.

(LIGHTLY EXPOSED CONCRETE)

P2 - PAVEMENT TYPE 2 - PERMEABLE PAVEMENT (STONE-SET)

P1 - PAVEMENT TYPE 1 - CONCRETE PAVEMENT -

P3 - PAVEMENT TYPE 3 - TIMBER DECKING

STEPPERS THROUGH GARDEN / LAWN

IRRIGATION EXTENT (DRIP IRRIGATION)

AND IRRIGATION EXTENT (DRIP IRRIGATION)

G2 - GARDEN PROFILE 02- RAISED GARDEN ON GRADE

G1 - GARDEN PROFILE 01- GARDEN ON GRADE AND

G3 - GARDEN PROFILE 03- GARDEN ON STRUCTURE (MIN 600MM SOIL DEPTH) AND IRRIGATION EXTENT (DRIP IRRIGATION)

G4 - GARDEN PROFILE 04- GARDEN ON GRADE -CREEKLINE CORRIDOR

G5 - GARDEN PROFILE 05- BIO RETENTION BASIN

LAWN ON GRADE AND IRRIGATION EXTENT (POP UP SPRAY)

PROPOSED TREES, SHRUBS AND GROUNDCOVERS AS NOTED

NORTH

### PLANT SCHEDULE

| BOTANICAL NAME                        | COMMON NAME        | HEIGHT | POT SIZE | QTY      | NATIVE |
|---------------------------------------|--------------------|--------|----------|----------|--------|
| TREES                                 |                    |        |          |          |        |
| Backhousea mytrifolia                 | Grey Myrtle        | 8M     | 200L     | as shown | N      |
| Lagerstormia 'Tuscarora'              | Crepe Myrtle       | 8M     | 200L     | as shown |        |
| Tristaniopsis laurina                 | Water Gum          | 10M    | 300L     | as shown | N      |
| Waterhousea floribunda 'Green Avenue' | Weeping Lily Pily  | 12M    | 400L     | as shown | N      |
| Xanthostemon chrysanthus              | Golden Penda       | 10M    | 200L     | as shown | N      |
| SHRUBS AND CLIMBERS                   |                    |        |          |          |        |
| Banksia 'Bush Candles'                | Bush Candles       | 0.4M   | 200MM    | 3/m2     | N      |
| Carpobrotus glaucescens               | Pig Face           | 0.2M   | 150MM    | 5/m2     | N      |
| Carissa 'Desert Star'                 | Desert Star        | 0.8M   | 200MM    | 3/m2     |        |
| Dorvanthes excelsa                    | Gymea Lily         | 1.5M   | 300MM    | 2/m2     | N      |
| Eremophila 'Blue Horizon'             | Blue Horizon       | 0.2M   | 150MM    | 3/m2     | N      |
| Gazania rigens 'New Day Pink'         | New Day Pink       | 0.1M   | 150MM    | 7/m2     |        |
| Lomandra 'Lime Tuff'                  | Lime Tuff          | 0.5M   | 150MM    | 5/m2     | N      |
| Lomandra 'Verday'                     | Verday Matt Rush   | 0.5M   | 150MM    | 5/m2     | N      |
| Myoporum parvifolium                  | Creeping Boobiala  | 0.3M   | 150MM    | 3/m2     | N      |
| Neomarcia gracillis                   | Walking Iris       | 0.8M   | 150MM    | 3/m2     |        |
| Philodendron 'Xanadu'                 | Xanadu             | 0.8M   | 200MM    | 3/m2     |        |
| Pratia pedunculata                    | White Star Creeper | 0.1M   | 150MM    | 7/m2     | N      |
| Syzygium australe 'Select'            | Select Lily Pily   | 5M     | 300MM    | 2/m2     | N      |
| Trachelosporum iasminodies            | Star Jasmine       | 0.2M   | 200MM    | 5/m2     |        |
| Trachelosporum 'Tricolor'             | Tricolor Jasmine   | 0.2M   | 150MM    | 5/m2     |        |
| Viburnum odoratissimum "Emeral Lustre | Emerald Lustre     | 4M     | 300MM    | 2/m2     |        |
| Viola hederacea                       | Native Violet      | 0.1M   | 150MM    | 7/m2     | N      |
| Westringia 'Blue Gem'                 | Blue Gem           | 0.8M   | 200MM    | 3/m2     | N      |
| Westringia 'Mundi'                    | Mundi              | 0.5M   | 200MM    | 3/m2     | N      |

03 LANDSCAPE PLAN - TERRACE TYPE A3 - FIRST FLOOR
Scale 1:100 @ A1

|                                        |                                               |       |                                                                      |                                               | NOT FOR CONSTRUCTION                                                                                                                                                                                                                      |
|----------------------------------------|-----------------------------------------------|-------|----------------------------------------------------------------------|-----------------------------------------------|-------------------------------------------------------------------------------------------------------------------------------------------------------------------------------------------------------------------------------------------|
| REV: DATE: DOCUMENT STATUS/ AMENDMENTS | REFER TO LALP101 FOR NOTES AND PLANT SCHEDULE | NORTH |                                                                      | PROJECT                                       | Drawn IK / GB Client  L.Architect Authorised Warrimac Pty Ltd                                                                                                                                                                             |
| 01 15.02.23 FOR COORDINATION           |                                               | NORTH | black beetle                                                         | Residential Development  16 Macpherson Street | L.Architect Authorised VVarrimac Pty Ltd  IK / GB                                                                                                                                                                                         |
| 02 28.04.23 FOR COORDINATION           |                                               |       | Landscape Architecture and Design                                    | WARRIEWOOD, NSW                               | Scale Development Application                                                                                                                                                                                                             |
| 03 03.05.23 FOR DA                     |                                               |       | Black Beetle pty Itd                                                 | DRAWING TITLE                                 | DO NOT SCALE OFF THIS DRAWING - USE FIGURED DIMENSIONS ONLY - VERIFY ALL DIMENSIONS ON SITE - RESOLVE DISCREPANCIES WITH BLACK BEETLE BEFORE PROCEEDING. COPYRIGHT OF THIS DRAWING AND THE DESIGNS EXECUTED REMAIN VESTED IN BLACK BEETLE |
|                                        | 1:100 @ A1                                    |       | Level 1, 1073 Pittwater Road, Collaroy NSW 2097<br>Tel: 0422 104 416 | Landscape Plan -<br>Terrace Type A3           | JOB NUMBER DRAWING NUMBER / ISSUE                                                                                                                                                                                                         |
|                                        | 0 1 2 5 7.5M                                  |       | email: blackbeetle@blackbeetle.com.au                                |                                               | BB 1323 LA LP 106 / 03                                                                                                                                                                                                                    |