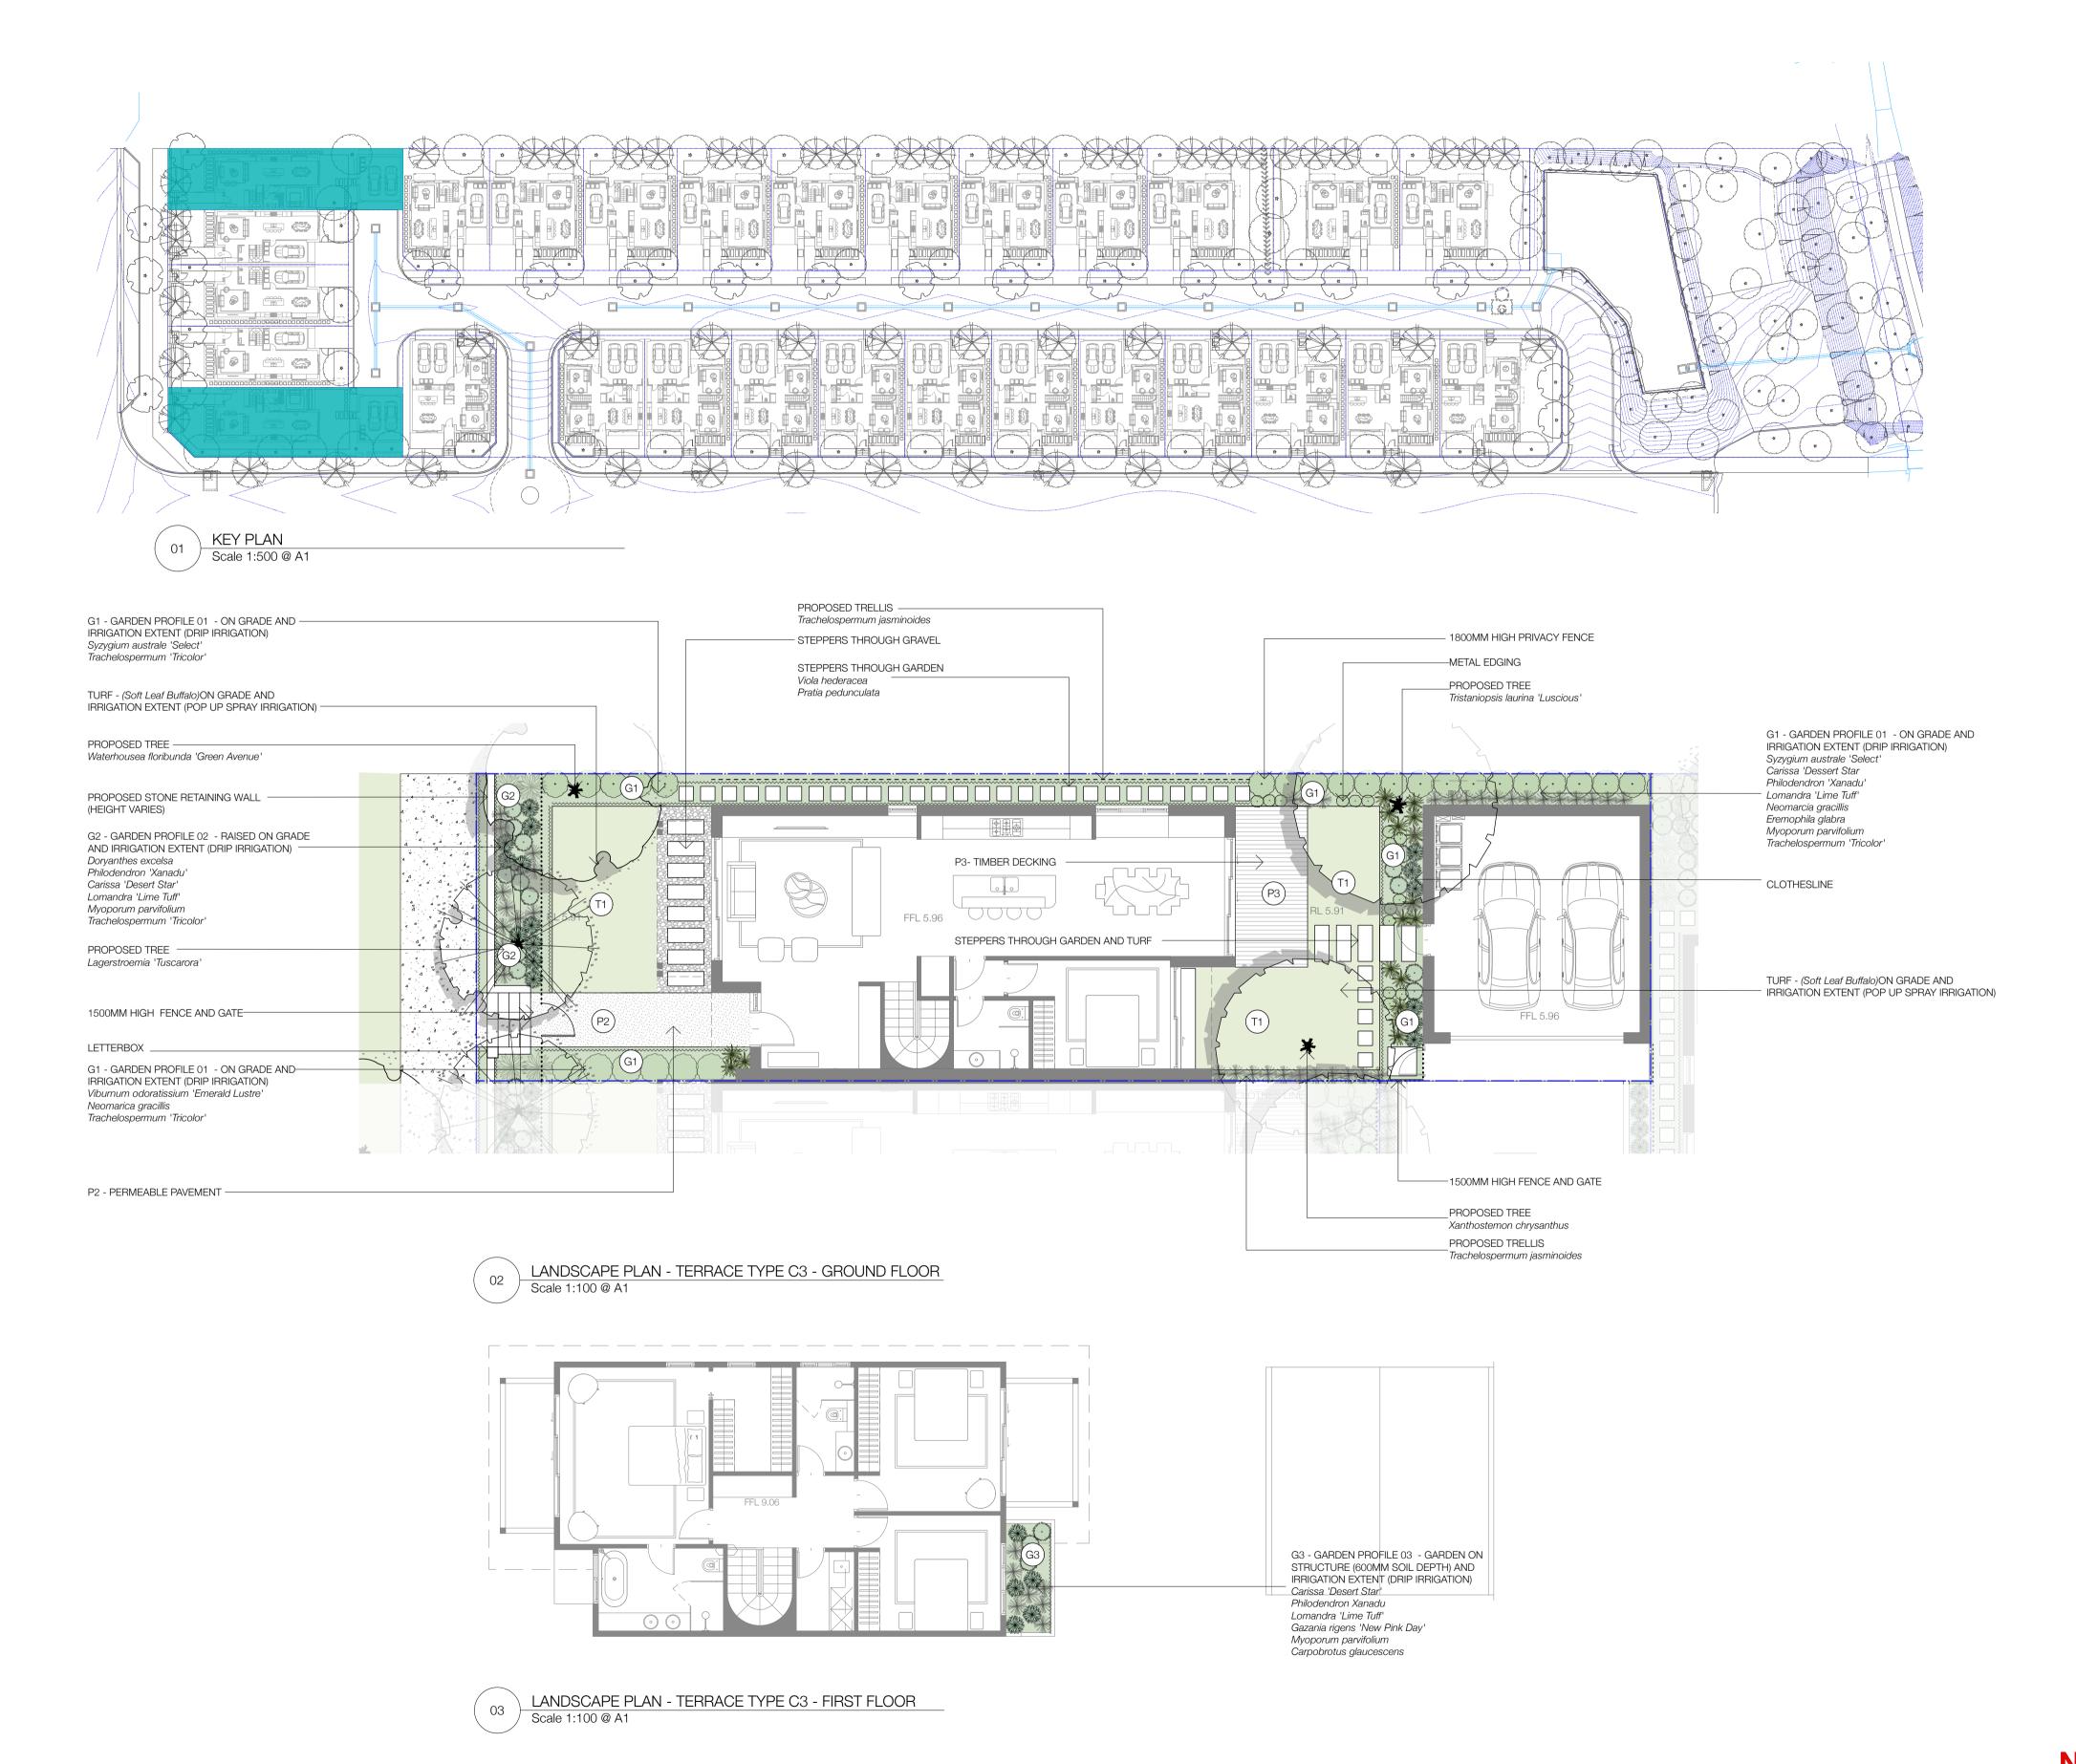

## LEGEND

EXISTING TREE TO BE RETAINED AND PROTECTED.

BOUNDARY

EXISTING TREE TO BE REMOVED.

(LIGHTLY EXPOSED CONCRETE)

P2 - PAVEMENT TYPE 2 - PERMEABLE PAVEMENT (STONE-SET)

P1 - PAVEMENT TYPE 1 - CONCRETE PAVEMENT -

P3 - PAVEMENT TYPE 3 - TIMBER DECKING

STEPPERS THROUGH GARDEN / LAWN

IRRIGATION EXTENT (DRIP IRRIGATION)

AND IRRIGATION EXTENT (DRIP IRRIGATION)

G2 - GARDEN PROFILE 02- RAISED GARDEN ON GRADE

G1 - GARDEN PROFILE 01- GARDEN ON GRADE AND

G3 - GARDEN PROFILE 03- GARDEN ON STRUCTURE (MIN 600MM SOIL DEPTH) AND IRRIGATION EXTENT (DRIP IRRIGATION)

G4 - GARDEN PROFILE 04- GARDEN ON GRADE -CREEKLINE CORRIDOR

G5 - GARDEN PROFILE 05- BIO RETENTION BASIN

LAWN ON GRADE AND IRRIGATION EXTENT (POP UP SPRAY)

PROPOSED TREES, SHRUBS AND GROUNDCOVERS AS NOTED

NORTH

LANDSCAPE PLAN - TERRACE TYPE C2 - FIRST FLOOR

|                            |                             |                                               |                                                                                                                                       |                                     |                                                                                                                                                                                                                                           | NOT FOR CONSTRUCTION                                          |
|----------------------------|-----------------------------|-----------------------------------------------|---------------------------------------------------------------------------------------------------------------------------------------|-------------------------------------|-------------------------------------------------------------------------------------------------------------------------------------------------------------------------------------------------------------------------------------------|---------------------------------------------------------------|
| REV: DATE:                 | DOCUMENT STATUS/ AMENDMENTS | REFER TO LALP101 FOR NOTES AND PLANT SCHEDULE | NORTH                                                                                                                                 | hlack heetle                        | PROJECT Residential Development                                                                                                                                                                                                           | Drawn IK / GB Client  L.Architect Authorised Warrimac Pty Ltd |
| 01 14.02.23<br>02 03.05.23 | FOR COORDINATION FOR DA     |                                               |                                                                                                                                       | Landscape Architecture and Design   | 16 Macpherson Street WARRIEWOOD, NSW                                                                                                                                                                                                      | Scale Status  Scale Development Application                   |
| 0_ 0000.20                 | 1:100 @ A1 0 1 2 5 7.5M     |                                               | Black Beetle pty Itd<br>Level 1, 1073 Pittwater Road, Collaroy NSW 2097<br>Tel: 0422 104 416<br>email: blackbeetle@blackbeetle.com.au | DRAWING TITLE                       | DO NOT SCALE OFF THIS DRAWING - USE FIGURED DIMENSIONS ONLY - VERIFY ALL DIMENSIONS ON SITE - RESOLVE DISCREPANCIES WITH BLACK BEETLE BEFORE PROCEEDING. COPYRIGHT OF THIS DRAWING AND THE DESIGNS EXECUTED REMAIN VESTED IN BLACK BEETLE |                                                               |
|                            |                             | <b>Y</b>                                      |                                                                                                                                       | Landscape Plan -<br>Terrace Type C3 | JOB NUMBER DRAWING NUMBER / ISSUE  BB 1323 LA LP 114 / 02                                                                                                                                                                                 |                                                               |