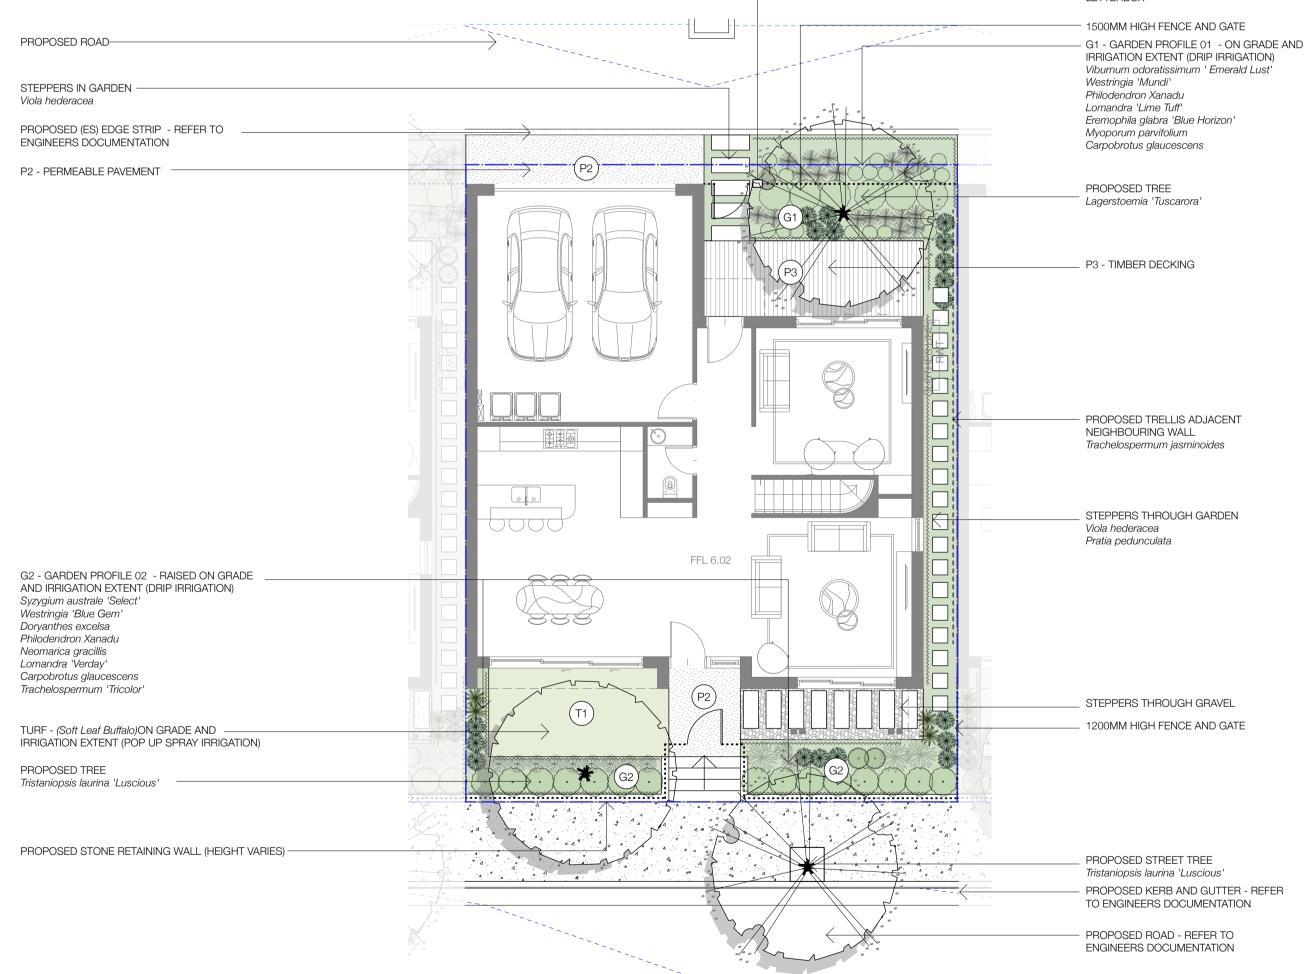

## LEGEND

EXISTING TREE TO BE RETAINED AND PROTECTED.

BOUNDARY

EXISTING TREE TO BE REMOVED.

(LIGHTLY EXPOSED CONCRETE)

P2 - PAVEMENT TYPE 2 - PERMEABLE PAVEMENT (STONE-SET)

P1 - PAVEMENT TYPE 1 - CONCRETE PAVEMENT -

P3 - PAVEMENT TYPE 3 - TIMBER DECKING

STEPPERS THROUGH GARDEN / LAWN

IRRIGATION EXTENT (DRIP IRRIGATION)

AND IRRIGATION EXTENT (DRIP IRRIGATION)

G2 - GARDEN PROFILE 02- RAISED GARDEN ON GRADE

G1 - GARDEN PROFILE 01- GARDEN ON GRADE AND

G3 - GARDEN PROFILE 03- GARDEN ON STRUCTURE (MIN 600MM SOIL DEPTH) AND IRRIGATION EXTENT (DRIP IRRIGATION)

G4 - GARDEN PROFILE 04- GARDEN ON GRADE -CREEKLINE CORRIDOR

G5 - GARDEN PROFILE 05- BIO RETENTION BASIN

LAWN ON GRADE AND IRRIGATION EXTENT (POP UP SPRAY)

PROPOSED TREES, SHRUBS AND GROUNDCOVERS AS NOTED

NORTH

### PLANT SCHEDULE

| BOTANICAL NAME                        | COMMON NAME        | HEIGHT | POT SIZE | QTY      | NATIVE |
|---------------------------------------|--------------------|--------|----------|----------|--------|
| TREES                                 |                    |        |          |          |        |
| Backhousea mytrifolia                 | Grey Myrtle        | 8M     | 200L     | as shown | N      |
| Lagerstormia 'Tuscarora'              | Crepe Myrtle       | 8M     | 200L     | as shown |        |
| Tristaniopsis laurina                 | Water Gum          | 10M    | 300L     | as shown | N      |
| Waterhousea floribunda 'Green Avenue' | Weeping Lily Pily  | 12M    | 400L     | as shown | N      |
| Xanthostemon chrysanthus              | Golden Penda       | 10M    | 200L     | as shown | N      |
| SHRUBS AND CLIMBERS                   |                    |        |          |          |        |
| Banksia 'Bush Candles'                | Bush Candles       | 0.4M   | 200MM    | 3/m2     | N      |
| Carpobrotus glaucescens               | Pig Face           | 0.2M   | 150MM    | 5/m2     | N      |
| Carissa 'Desert Star'                 | Desert Star        | 0.8M   | 200MM    | 3/m2     |        |
| Dorvanthes excelsa                    | Gymea Lily         | 1.5M   | 300MM    | 2/m2     | N      |
| Eremophila 'Blue Horizon'             | Blue Horizon       | 0.2M   | 150MM    | 3/m2     | N      |
| Gazania rigens 'New Day Pink'         | New Day Pink       | 0.1M   | 150MM    | 7/m2     |        |
| Lomandra 'Lime Tuff'                  | Lime Tuff          | 0.5M   | 150MM    | 5/m2     | N      |
| Lomandra 'Verday'                     | Verday Matt Rush   | 0.5M   | 150MM    | 5/m2     | N      |
| Myoporum parvifolium                  | Creeping Boobiala  | 0.3M   | 150MM    | 3/m2     | N      |
| Neomarcia gracillis                   | Walking Iris       | 0.8M   | 150MM    | 3/m2     |        |
| Philodendron 'Xanadu'                 | Xanadu             | 0.8M   | 200MM    | 3/m2     |        |
| Pratia pedunculata                    | White Star Creeper | 0.1M   | 150MM    | 7/m2     | N      |
| Syzygium australe 'Select'            | Select Lily Pily   | 5M     | 300MM    | 2/m2     | N      |
| Trachelosporum iasminodies            | Star Jasmine       | 0.2M   | 200MM    | 5/m2     |        |
| Trachelosporum 'Tricolor'             | Tricolor Jasmine   | 0.2M   | 150MM    | 5/m2     |        |
| Viburnum odoratissimum "Emeral Lustre | Emerald Lustre     | 4M     | 300MM    | 2/m2     |        |
| Viola hederacea                       | Native Violet      | 0.1M   | 150MM    | 7/m2     | N      |
| Westringia 'Blue Gem'                 | Blue Gem           | 0.8M   | 200MM    | 3/m2     | N      |
| Westringia 'Mundi'                    | Mundi              | 0.5M   | 200MM    | 3/m2     | N      |