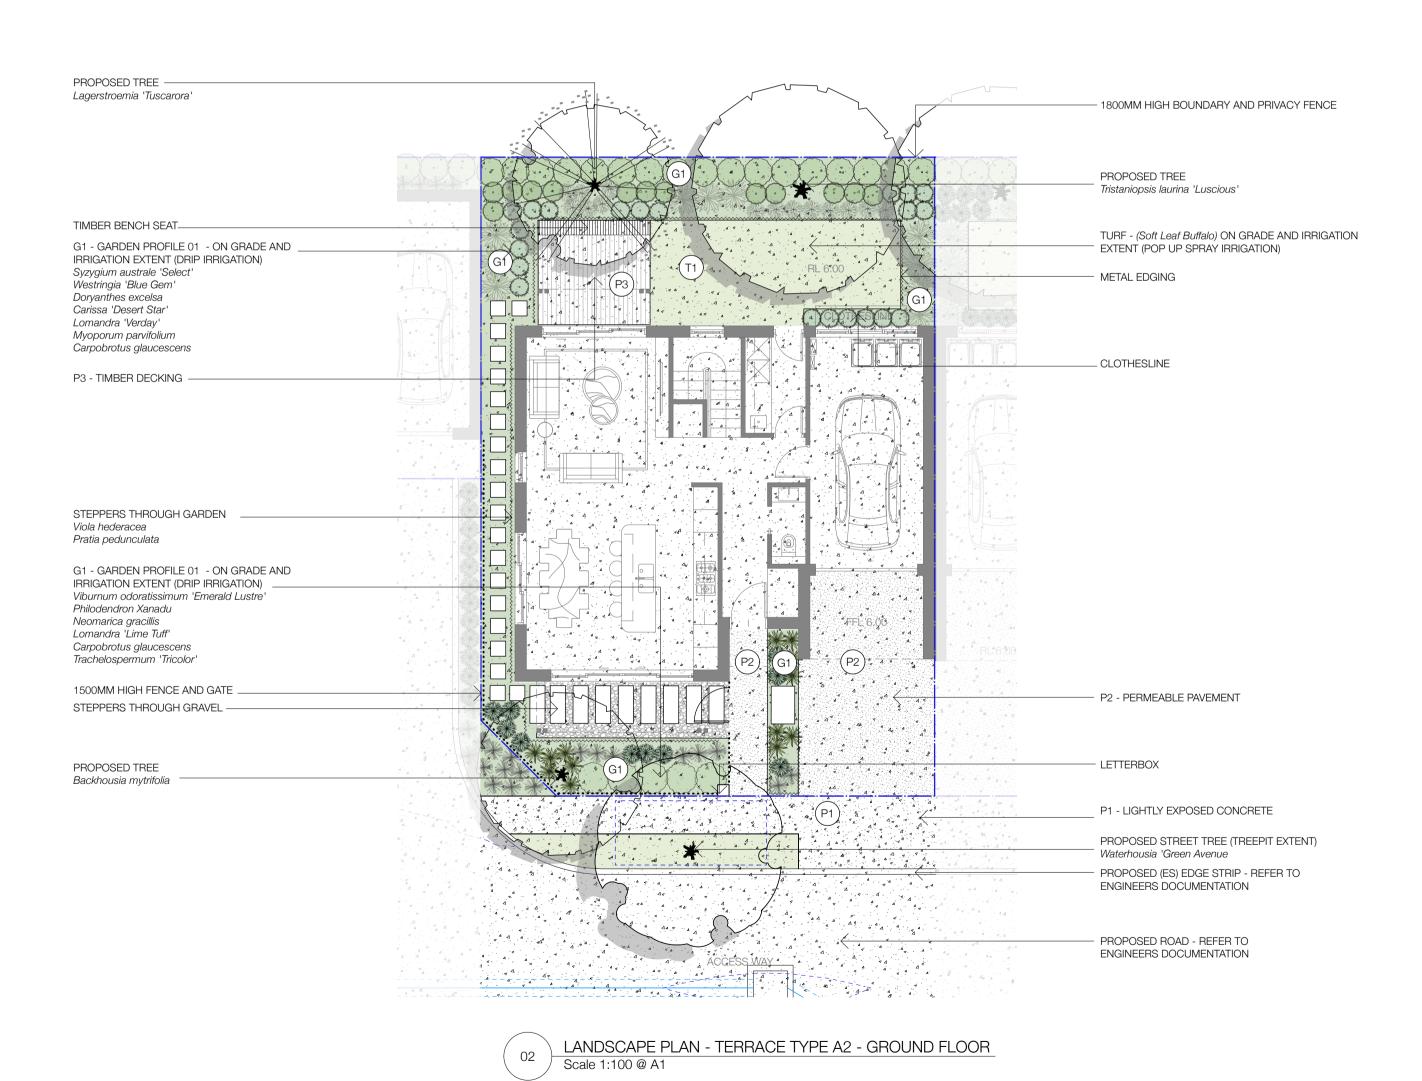

## LEGEND

EXISTING TREE TO BE RETAINED AND PROTECTED.

BOUNDARY

EXISTING TREE TO BE REMOVED.

(LIGHTLY EXPOSED CONCRETE)

P2 - PAVEMENT TYPE 2 - PERMEABLE PAVEMENT (STONE-SET)

P1 - PAVEMENT TYPE 1 - CONCRETE PAVEMENT -

P3 - PAVEMENT TYPE 3 - TIMBER DECKING

STEPPERS THROUGH GARDEN / LAWN

IRRIGATION EXTENT (DRIP IRRIGATION)

AND IRRIGATION EXTENT (DRIP IRRIGATION)

G2 - GARDEN PROFILE 02- RAISED GARDEN ON GRADE

G1 - GARDEN PROFILE 01- GARDEN ON GRADE AND

G3 - GARDEN PROFILE 03- GARDEN ON STRUCTURE (MIN 600MM SOIL DEPTH) AND IRRIGATION EXTENT (DRIP IRRIGATION)

G4 - GARDEN PROFILE 04- GARDEN ON GRADE -CREEKLINE CORRIDOR

G5 - GARDEN PROFILE 05- BIO RETENTION BASIN

LAWN ON GRADE AND IRRIGATION EXTENT (POP UP SPRAY)

PROPOSED TREES, SHRUBS AND GROUNDCOVERS AS NOTED

NORTH

### PLANT SCHEDULE

| BOTANICAL NAME                        | COMMON NAME        | HEIGHT | POT SIZE | QTY      | NATIVE |
|---------------------------------------|--------------------|--------|----------|----------|--------|
| TREES                                 |                    |        |          |          |        |
| Backhousea mytrifolia                 | Grey Myrtle        | 8M     | 200L     | as shown | N      |
| Lagerstormia 'Tuscarora'              | Crepe Myrtle       | 8M     | 200L     | as shown |        |
| Tristaniopsis laurina                 | Water Gum          | 10M    | 300L     | as shown | N      |
| Waterhousea floribunda 'Green Avenue' | Weeping Lily Pily  | 12M    | 400L     | as shown | N      |
| Xanthostemon chrysanthus              | Golden Penda       | 10M    | 200L     | as shown | N      |
| SHRUBS AND CLIMBERS                   |                    |        |          |          |        |
| Banksia 'Bush Candles'                | Bush Candles       | 0.4M   | 200MM    | 3/m2     | N      |
| Carpobrotus glaucescens               | Pig Face           | 0.2M   | 150MM    | 5/m2     | N      |
| Carissa 'Desert Star'                 | Desert Star        | 0.8M   | 200MM    | 3/m2     |        |
| Dorvanthes excelsa                    | Gymea Lily         | 1.5M   | 300MM    | 2/m2     | N      |
| Eremophila 'Blue Horizon'             | Blue Horizon       | 0.2M   | 150MM    | 3/m2     | N      |
| Gazania rigens 'New Day Pink'         | New Day Pink       | 0.1M   | 150MM    | 7/m2     |        |
| Lomandra 'Lime Tuff'                  | Lime Tuff          | 0.5M   | 150MM    | 5/m2     | N      |
| Lomandra 'Verday'                     | Verday Matt Rush   | 0.5M   | 150MM    | 5/m2     | N      |
| Myoporum parvifolium                  | Creeping Boobiala  | 0.3M   | 150MM    | 3/m2     | N      |
| Neomarcia gracillis                   | Walking Iris       | 0.8M   | 150MM    | 3/m2     |        |
| Philodendron 'Xanadu'                 | Xanadu             | 0.8M   | 200MM    | 3/m2     |        |
| Pratia pedunculata                    | White Star Creeper | 0.1M   | 150MM    | 7/m2     | N      |
| Syzygium australe 'Select'            | Select Lily Pily   | 5M     | 300MM    | 2/m2     | N      |
| Trachelosporum iasminodies            | Star Jasmine       | 0.2M   | 200MM    | 5/m2     |        |
| Trachelosporum 'Tricolor'             | Tricolor Jasmine   | 0.2M   | 150MM    | 5/m2     |        |
| Viburnum odoratissimum "Emeral Lustre | Emerald Lustre     | 4M     | 300MM    | 2/m2     |        |
| Viola hederacea                       | Native Violet      | 0.1M   | 150MM    | 7/m2     | N      |
| Westringia 'Blue Gem'                 | Blue Gem           | 0.8M   | 200MM    | 3/m2     | N      |
| Westringia 'Mundi'                    | Mundi              | 0.5M   | 200MM    | 3/m2     | N      |