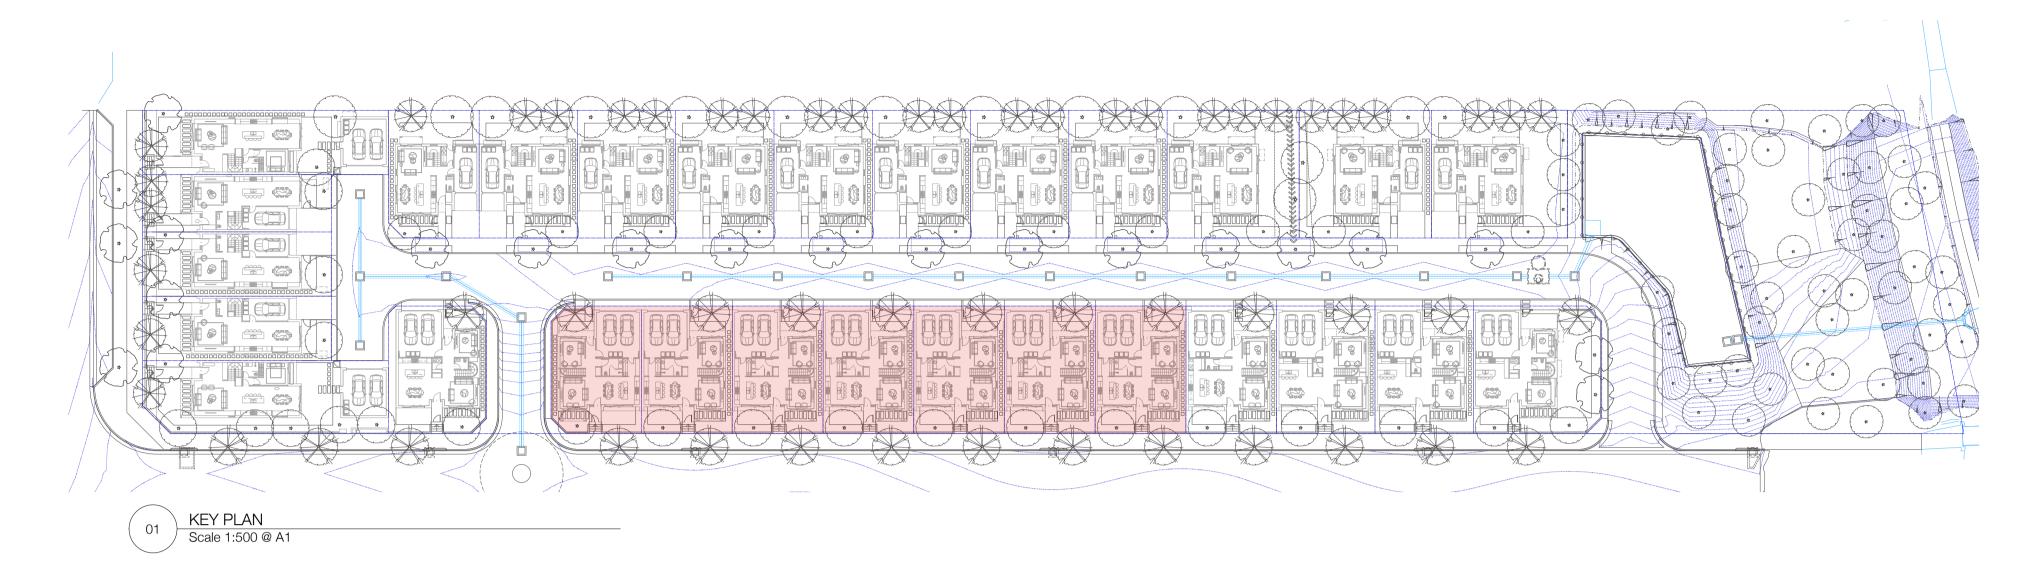

01 KEY PLAN Scale 1:500 @ A1

02 LANDSCAPE PLAN - TERRACE TYPE B4
Scale 1:100 @ A1

|            |                                    |                                               |                                                                         |                                         | NOT FOR                                                                                    | RCONSTRUCTION                                                                                                                                                 |
|------------|------------------------------------|-----------------------------------------------|-------------------------------------------------------------------------|-----------------------------------------|--------------------------------------------------------------------------------------------|---------------------------------------------------------------------------------------------------------------------------------------------------------------|
| REV: DATE: | DOCUMENT STATUS/ AMENDMENTS        | REFER TO LALP101 FOR NOTES AND PLANT SCHEDULE | NORTH hack heetle                                                       | PROJECT  Residential Development        | Drawn IK / GB  L.Architect Authorised                                                      | Warrimac Pty Ltd                                                                                                                                              |
| 01 15.02.2 | FOR COORDINATION  FOR COORDINATION |                                               | Landscape Architecture and Design                                       | 16 Macpherson Street<br>WARRIEWOOD, NSW | Scale                                                                                      | Status Development Application                                                                                                                                |
| 03 03.05.2 |                                    |                                               | Black Beetle pty Ito<br>Level 1, 1073 Pittwater Road, Collaroy NSW 2097 |                                         | as shown @ A1  DO NOT SCALE OFF THIS DRAWING - USE FIGWITH BLACK BEETLE BEFORE PROCEEDING. | URED DIMENSIONS ONLY - VERIFY ALL DIMENSIONS ON SITE - RESOLVE DISCREPANCIES COPYRIGHT OF THIS DRAWING AND THE DESIGNS EXECUTED REMAIN VESTED IN BLACK BEETLE |
|            |                                    | 1:100 @ A1<br>0 1 2 5 7.5M                    | Tel: 0422 104 416 email: blackbeetle@blackbeetle.com.au                 | Terrace Type B4                         | JOB NUMBER BB 1323                                                                         | LA LP 110 / 03                                                                                                                                                |