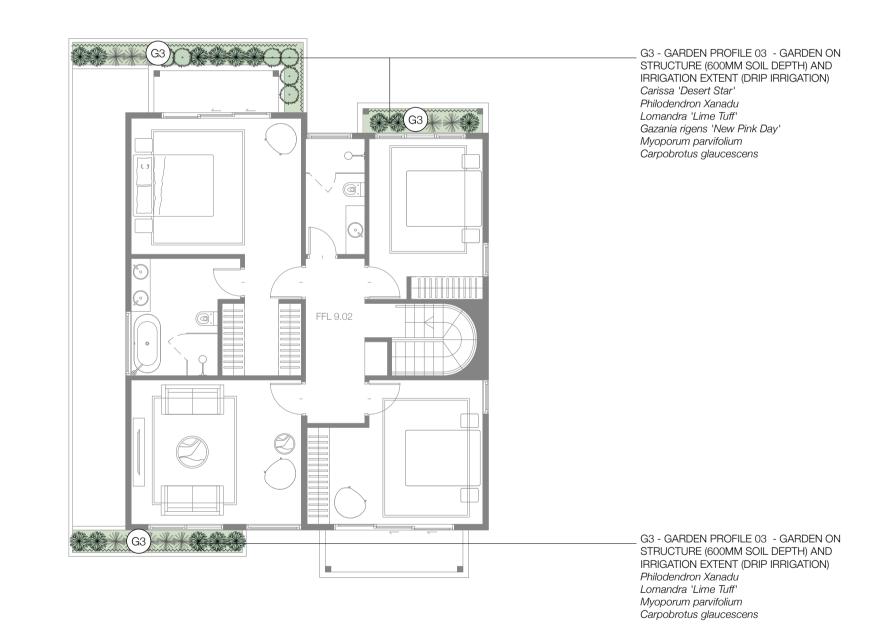

G3 - GARDEN PROFILE 03 - GARDEN ON STRUCTURE (600MM SOIL DEPTH; AND IRRICATION) Carassa Desert Start Philocordin Nametu Lumanda Lumand

02 LANDSCAPE PLAN - TERRACE TYPE B2 - GROUND FLOOR Scale 1:100 @ A1

G3 G3 FFL 9.02

G3 - GARDEN PROFILE 03 - GARDEN ON STRUCTURE (600MM SOIL DEPTH) AND IRRIGATION EXTENT (DRIP IRRIGATION) Carissa 'Desert Star' Philodendron Xanadu Lomandra 'Lime Tuff' Gazania rigens 'New Pink Day' Myoporum parvifolium Carpobrotus glaucescens