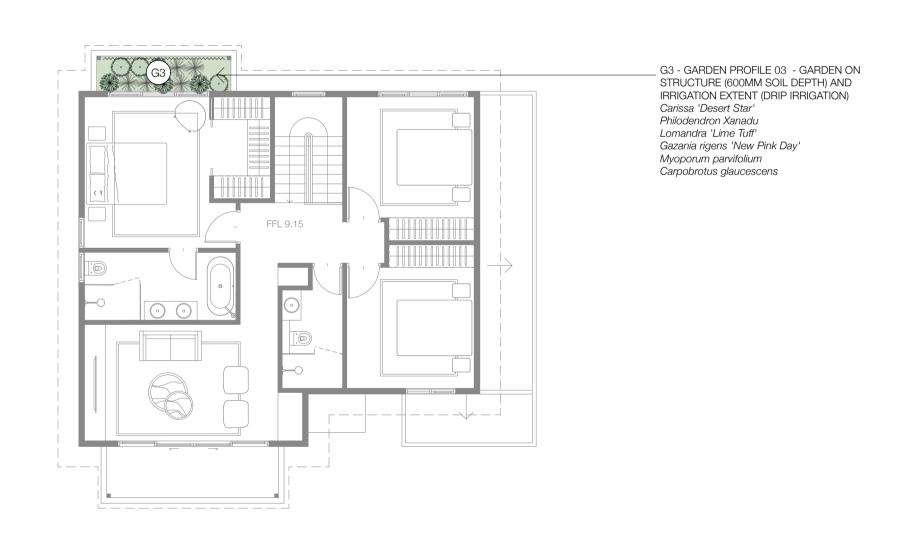

G3 - GARDEN PROFILE 03 - GARDEN ON STRUCTURE (600MM SOIL DEPTH; AND IRRICATION) Carassa Desert Start Philocordin Nametu Lumanda Lumand

02 LANDSCAPE PLAN - TERRACE TYPE B2 - GROUND FLOOR Scale 1:100 @ A1