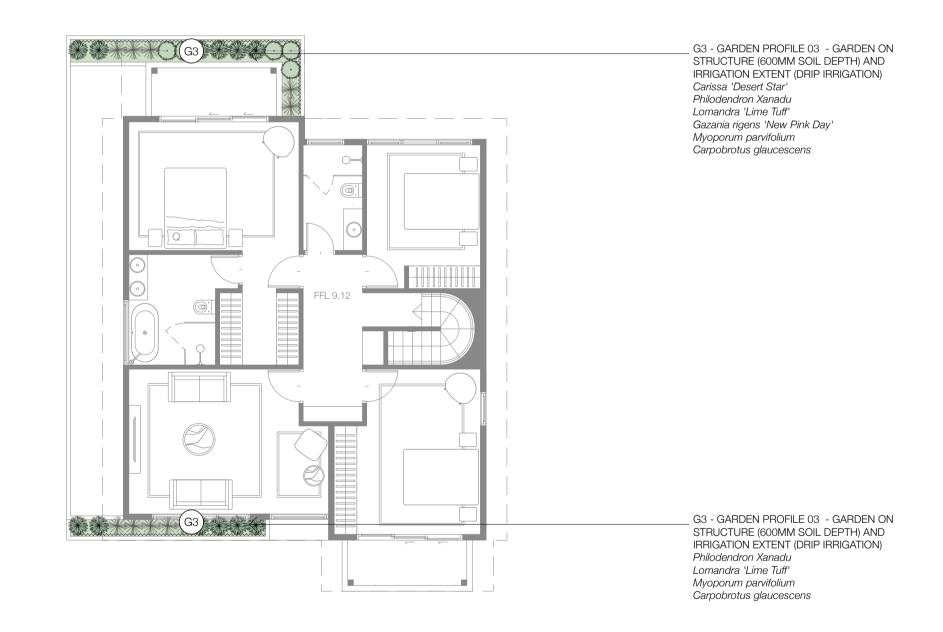

G3 G3 FFL 9.02

G3 - GARDEN PROFILE 03 - GARDEN ON STRUCTURE (600MM SOIL DEPTH) AND IRRIGATION EXTENT (DRIP IRRIGATION) Carissa 'Desert Star' Philodendron Xanadu Lomandra 'Lime Tuff' Gazania rigens 'New Pink Day' Myoporum parvifolium Carpobrotus glaucescens