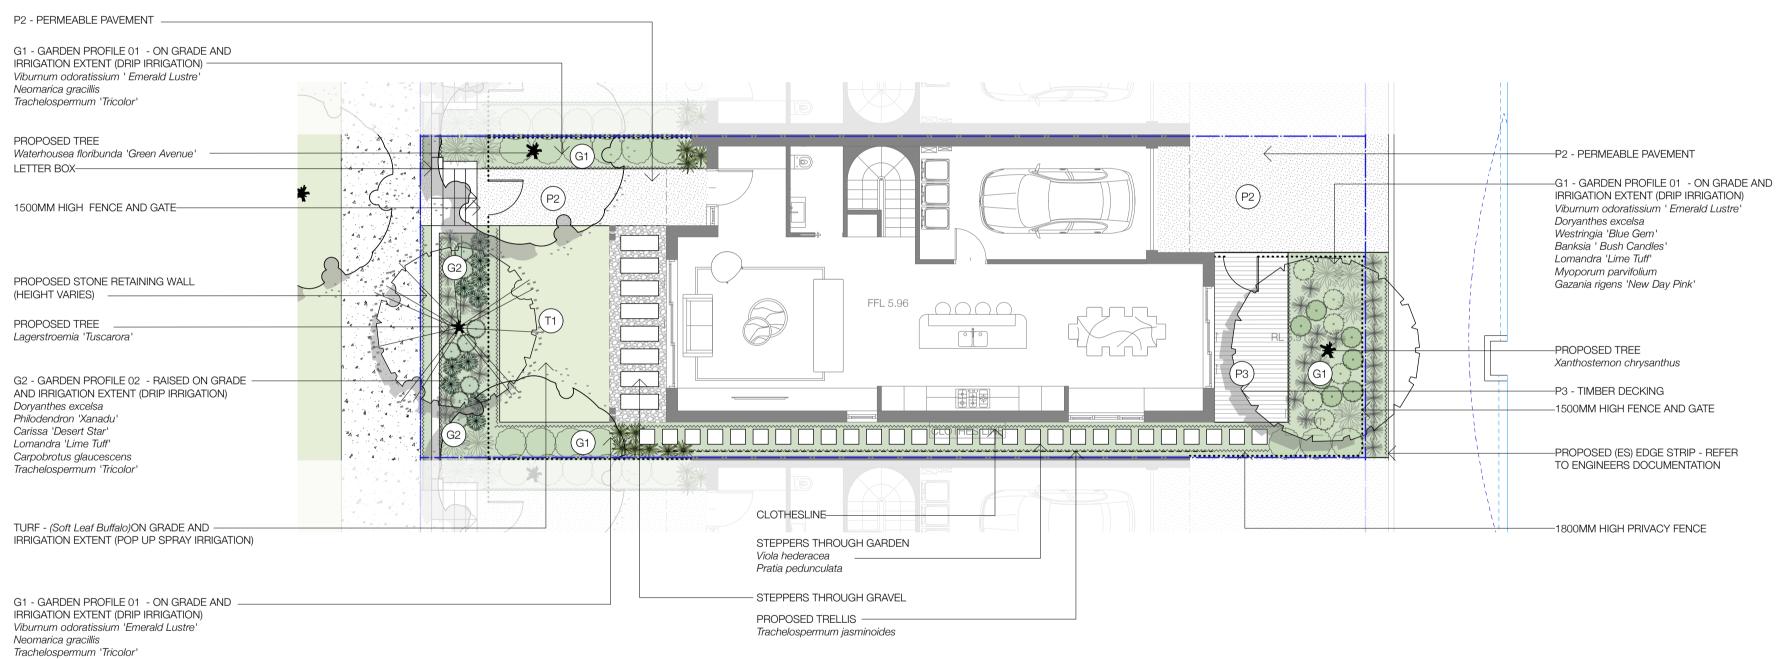

## LEGEND

EXISTING TREE TO BE RETAINED AND PROTECTED.

BOUNDARY

EXISTING TREE TO BE REMOVED.

(LIGHTLY EXPOSED CONCRETE)

P2 - PAVEMENT TYPE 2 - PERMEABLE PAVEMENT (STONE-SET)

P1 - PAVEMENT TYPE 1 - CONCRETE PAVEMENT -

P3 - PAVEMENT TYPE 3 - TIMBER DECKING

STEPPERS THROUGH GARDEN / LAWN

IRRIGATION EXTENT (DRIP IRRIGATION)

AND IRRIGATION EXTENT (DRIP IRRIGATION)

G2 - GARDEN PROFILE 02- RAISED GARDEN ON GRADE

G1 - GARDEN PROFILE 01- GARDEN ON GRADE AND

G3 - GARDEN PROFILE 03- GARDEN ON STRUCTURE (MIN 600MM SOIL DEPTH) AND IRRIGATION EXTENT (DRIP IRRIGATION)

G4 - GARDEN PROFILE 04- GARDEN ON GRADE -CREEKLINE CORRIDOR

G5 - GARDEN PROFILE 05- BIO RETENTION BASIN

LAWN ON GRADE AND IRRIGATION EXTENT (POP UP SPRAY)

PROPOSED TREES, SHRUBS AND GROUNDCOVERS AS NOTED

NORTH

### PLANT SCHEDULE

| BOTANICAL NAME                        | COMMON NAME        | HEIGHT | POT SIZE | QTY      | NATIVE |
|---------------------------------------|--------------------|--------|----------|----------|--------|
| TREES                                 |                    |        |          |          |        |
| Backhousea mytrifolia                 | Grey Myrtle        | 8M     | 200L     | as shown | N      |
| Lagerstormia 'Tuscarora'              | Crepe Myrtle       | 8M     | 200L     | as shown |        |
| Tristaniopsis laurina                 | Water Gum          | 10M    | 300L     | as shown | N      |
| Waterhousea floribunda 'Green Avenue' | Weeping Lily Pily  | 12M    | 400L     | as shown | N      |
| Xanthostemon chrysanthus              | Golden Penda       | 10M    | 200L     | as shown | N      |
| SHRUBS AND CLIMBERS                   |                    |        |          |          |        |
| Banksia 'Bush Candles'                | Bush Candles       | 0.4M   | 200MM    | 3/m2     | N      |
| Carpobrotus glaucescens               | Pig Face           | 0.2M   | 150MM    | 5/m2     | N      |
| Carissa 'Desert Star'                 | Desert Star        | 0.8M   | 200MM    | 3/m2     |        |
| Dorvanthes excelsa                    | Gymea Lily         | 1.5M   | 300MM    | 2/m2     | N      |
| Eremophila 'Blue Horizon'             | Blue Horizon       | 0.2M   | 150MM    | 3/m2     | N      |
| Gazania rigens 'New Day Pink'         | New Day Pink       | 0.1M   | 150MM    | 7/m2     |        |
| Lomandra 'Lime Tuff'                  | Lime Tuff          | 0.5M   | 150MM    | 5/m2     | N      |
| Lomandra 'Verday'                     | Verday Matt Rush   | 0.5M   | 150MM    | 5/m2     | N      |
| Myoporum parvifolium                  | Creeping Boobiala  | 0.3M   | 150MM    | 3/m2     | N      |
| Neomarcia gracillis                   | Walking Iris       | 0.8M   | 150MM    | 3/m2     |        |
| Philodendron 'Xanadu'                 | Xanadu             | 0.8M   | 200MM    | 3/m2     |        |
| Pratia pedunculata                    | White Star Creeper | 0.1M   | 150MM    | 7/m2     | N      |
| Syzygium australe 'Select'            | Select Lily Pily   | 5M     | 300MM    | 2/m2     | N      |
| Trachelosporum iasminodies            | Star Jasmine       | 0.2M   | 200MM    | 5/m2     |        |
| Trachelosporum 'Tricolor'             | Tricolor Jasmine   | 0.2M   | 150MM    | 5/m2     |        |
| Viburnum odoratissimum "Emeral Lustre | Emerald Lustre     | 4M     | 300MM    | 2/m2     |        |
| Viola hederacea                       | Native Violet      | 0.1M   | 150MM    | 7/m2     | N      |
| Westringia 'Blue Gem'                 | Blue Gem           | 0.8M   | 200MM    | 3/m2     | N      |
| Westringia 'Mundi'                    | Mundi              | 0.5M   | 200MM    | 3/m2     | N      |