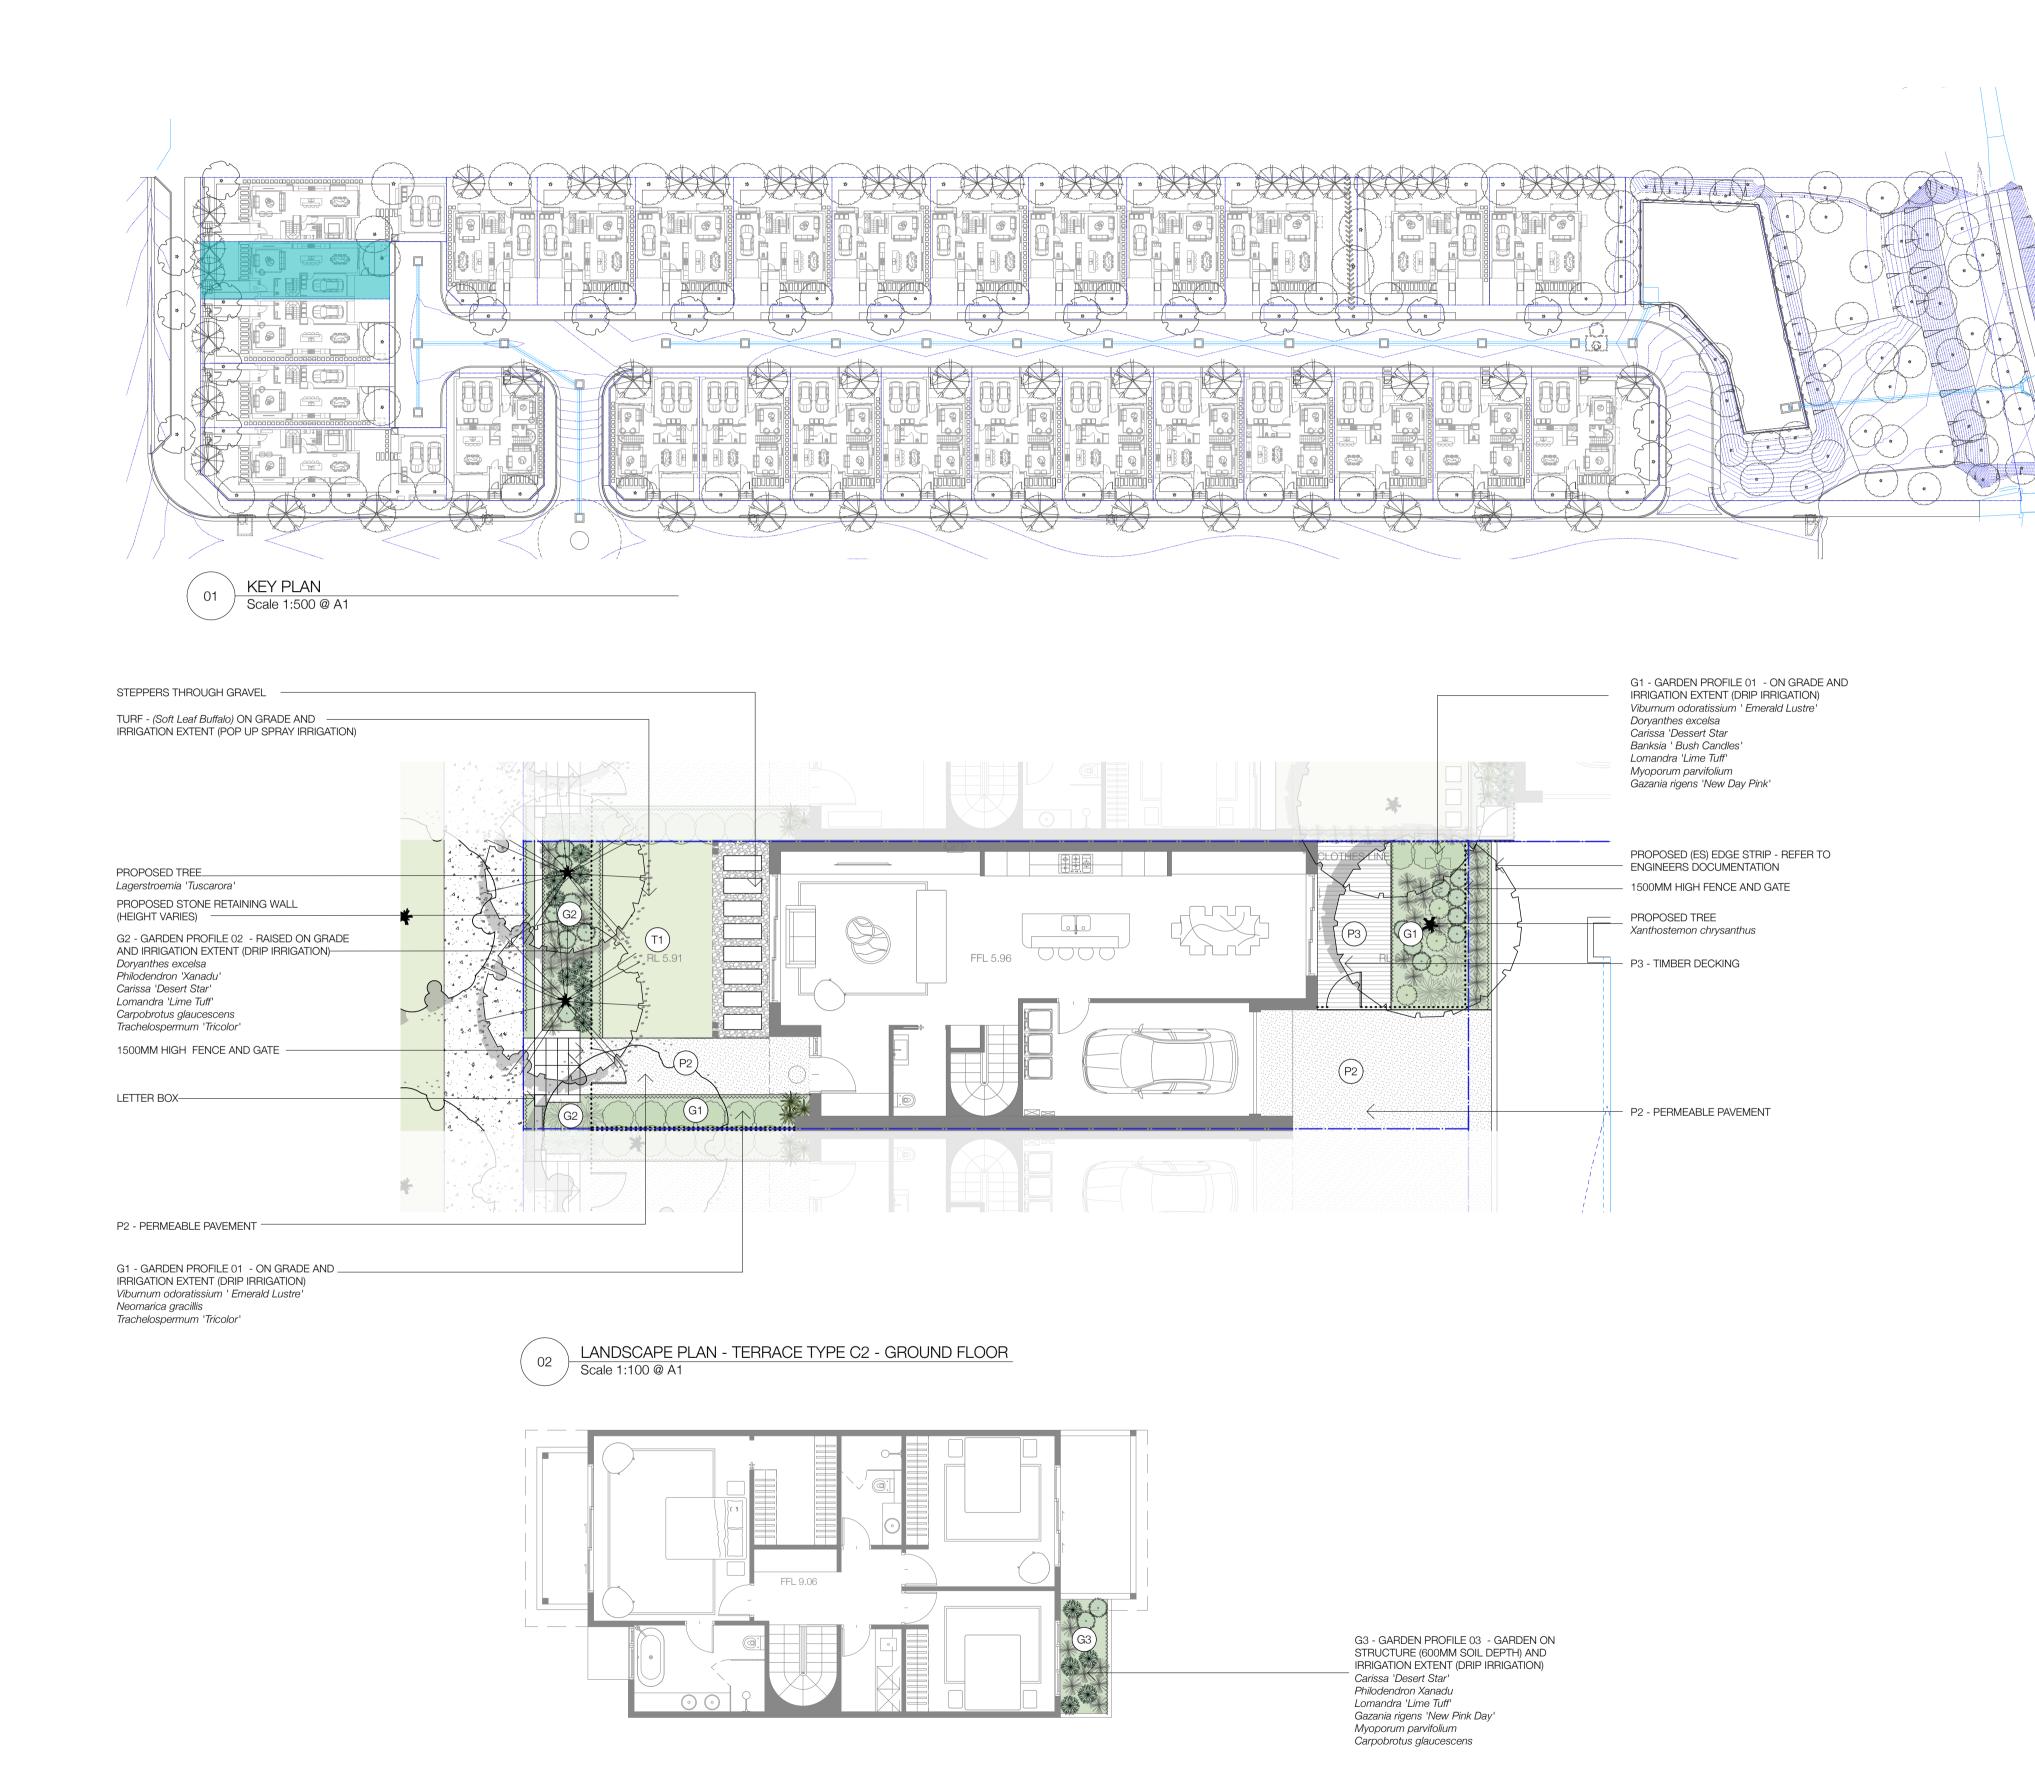

## LEGEND

EXISTING TREE TO BE RETAINED AND PROTECTED.

BOUNDARY

EXISTING TREE TO BE REMOVED.

(LIGHTLY EXPOSED CONCRETE)

P2 - PAVEMENT TYPE 2 - PERMEABLE PAVEMENT (STONE-SET)

P1 - PAVEMENT TYPE 1 - CONCRETE PAVEMENT -

P3 - PAVEMENT TYPE 3 - TIMBER DECKING

STEPPERS THROUGH GARDEN / LAWN

IRRIGATION EXTENT (DRIP IRRIGATION)

AND IRRIGATION EXTENT (DRIP IRRIGATION)

G2 - GARDEN PROFILE 02- RAISED GARDEN ON GRADE

G1 - GARDEN PROFILE 01- GARDEN ON GRADE AND

G3 - GARDEN PROFILE 03- GARDEN ON STRUCTURE (MIN 600MM SOIL DEPTH) AND IRRIGATION EXTENT (DRIP IRRIGATION)

G4 - GARDEN PROFILE 04- GARDEN ON GRADE -CREEKLINE CORRIDOR

G5 - GARDEN PROFILE 05- BIO RETENTION BASIN

LAWN ON GRADE AND IRRIGATION EXTENT (POP UP SPRAY)

PROPOSED TREES, SHRUBS AND GROUNDCOVERS AS NOTED

NORTH

#### **NOT FOR CONSTRUCTION** Drawn IK / GB PROJECT REV: DATE: **DOCUMENT STATUS/ AMENDMENTS** REFER TO LALP101 FOR NOTES AND PLANT SCHEDULE Warrimac Pty Ltd NORTH L.Architect Authorised **Residential Development** IK / GB 16 Macpherson Street 28.04.23 FOR COORDINATION Landscape Architecture and Design WARRIEWOOD, NSW Development Application 03.05.23 FOR DA as shown @ A1 Black Beetle pty Itd DRAWING TITLE 05.05.23 FOR DA DO NOT SCALE OFF THIS DRAWING - USE FIGURED DIMENSIONS ONLY - VERIFY ALL DIMENSIONS ON SITE - RESOLVE DISCREPANCIES WITH BLACK BEETLE BEFORE PROCEEDING. COPYRIGHT OF THIS DRAWING AND THE DESIGNS EXECUTED REMAIN VESTED IN BLACK BEETLE Level 1, 1073 Pittwater Road, Collaroy NSW 2097 Landscape Plan -1:100 @ A1 JOB NUMBER DRAWING NUMBER / ISSUE Tel: 0422 104 416 Terrace Type C2 BB 1323 LA LP 113 / 03 email: blackbeetle@blackbeetle.com.au