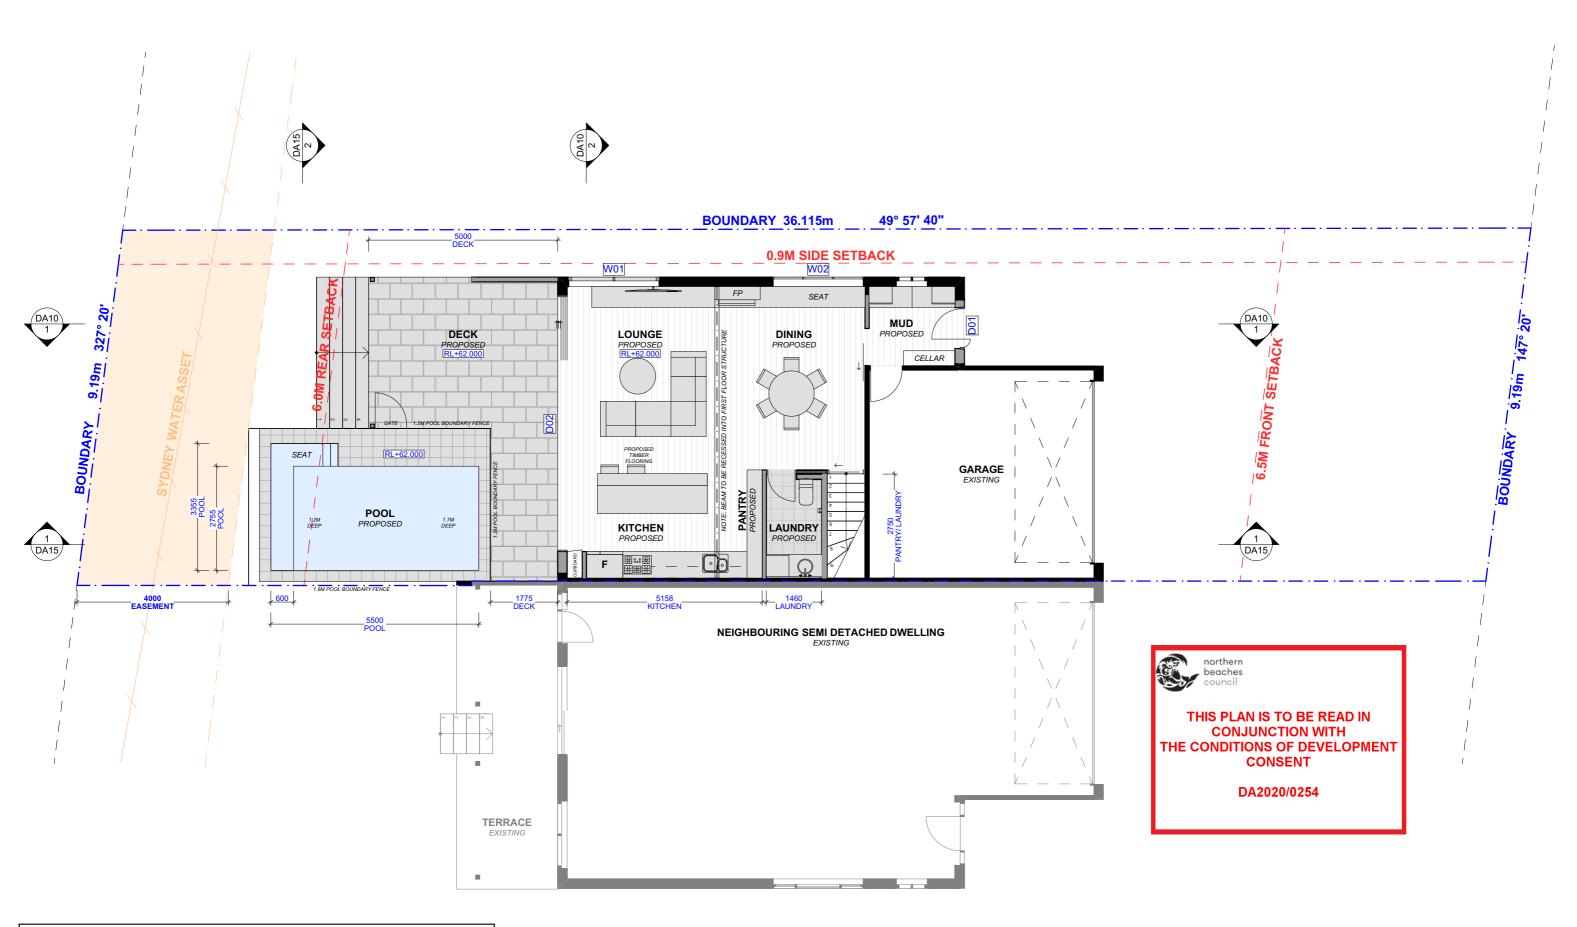

### PROJECT ADDRESS 63B NORFOLK AVENUE, COLLAROY

**DA05** DATE

2020

Thursday, 12 March

DRAWING NO.

DRAWING NAME

PROPOSED GROUND FLOOR PLAN