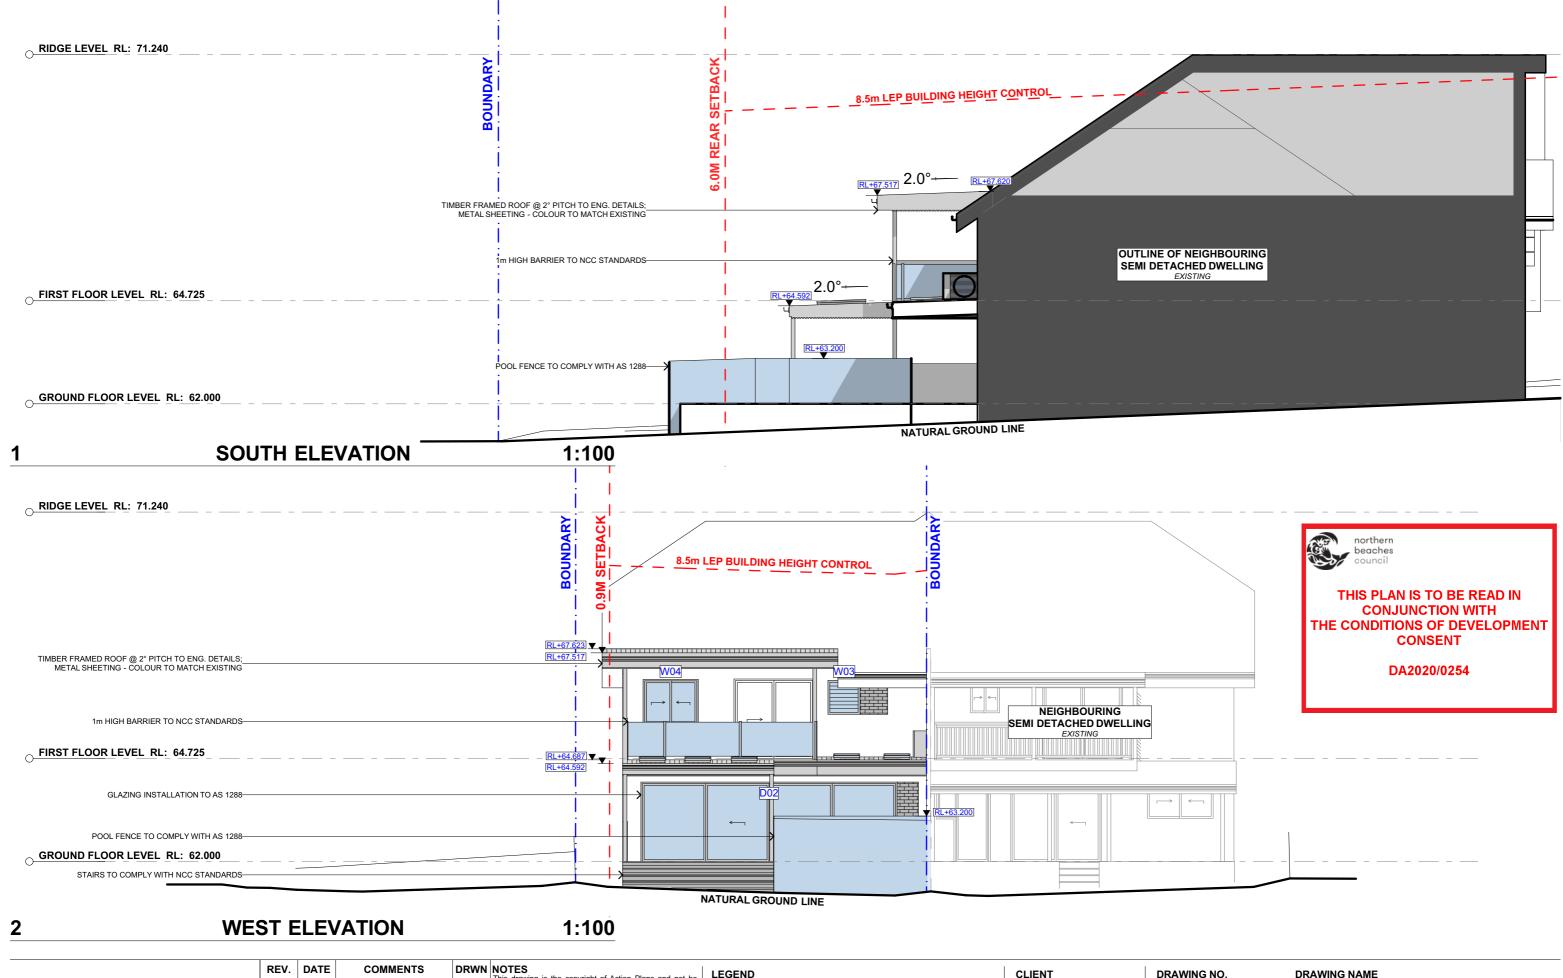

## DRAWING NAME

PROPOSED FIRST FLOOR PLAN

SCALE

1:100 @A3

CLIENT DRAWING NO. LEGEND DRAWING NAME This drawing is the copyright of Action Plans and not be altered, reproduced or transmitted in any form or by any **ACTION PLANS** INITIAL DESIGN PLAN 29/01/2020 KATE & IMRAN SOUTH / WEST ELEVATION **EXISTING** BRICK **DA09** means in part or in whole with the written permission of Action Plans. MASOOD DESIGN AMENDMENT 14/02/202 PROPOSED DEMOLISHED Do not scale measure from drawings. Figured dimension are to be used only.
The Builder/Contractor shall check and verify all levels and METAL ROOFING -NATURAL m: 0426 957 518 DA DOCUMENTATION 11/03/2020 PROJECT ADDRESS DATE e:operations@actionplans.com.au **GROUND LINE** GLAZING dimensions on site prior to commencement of any work, creation of shop drawings, or fabrication of components.