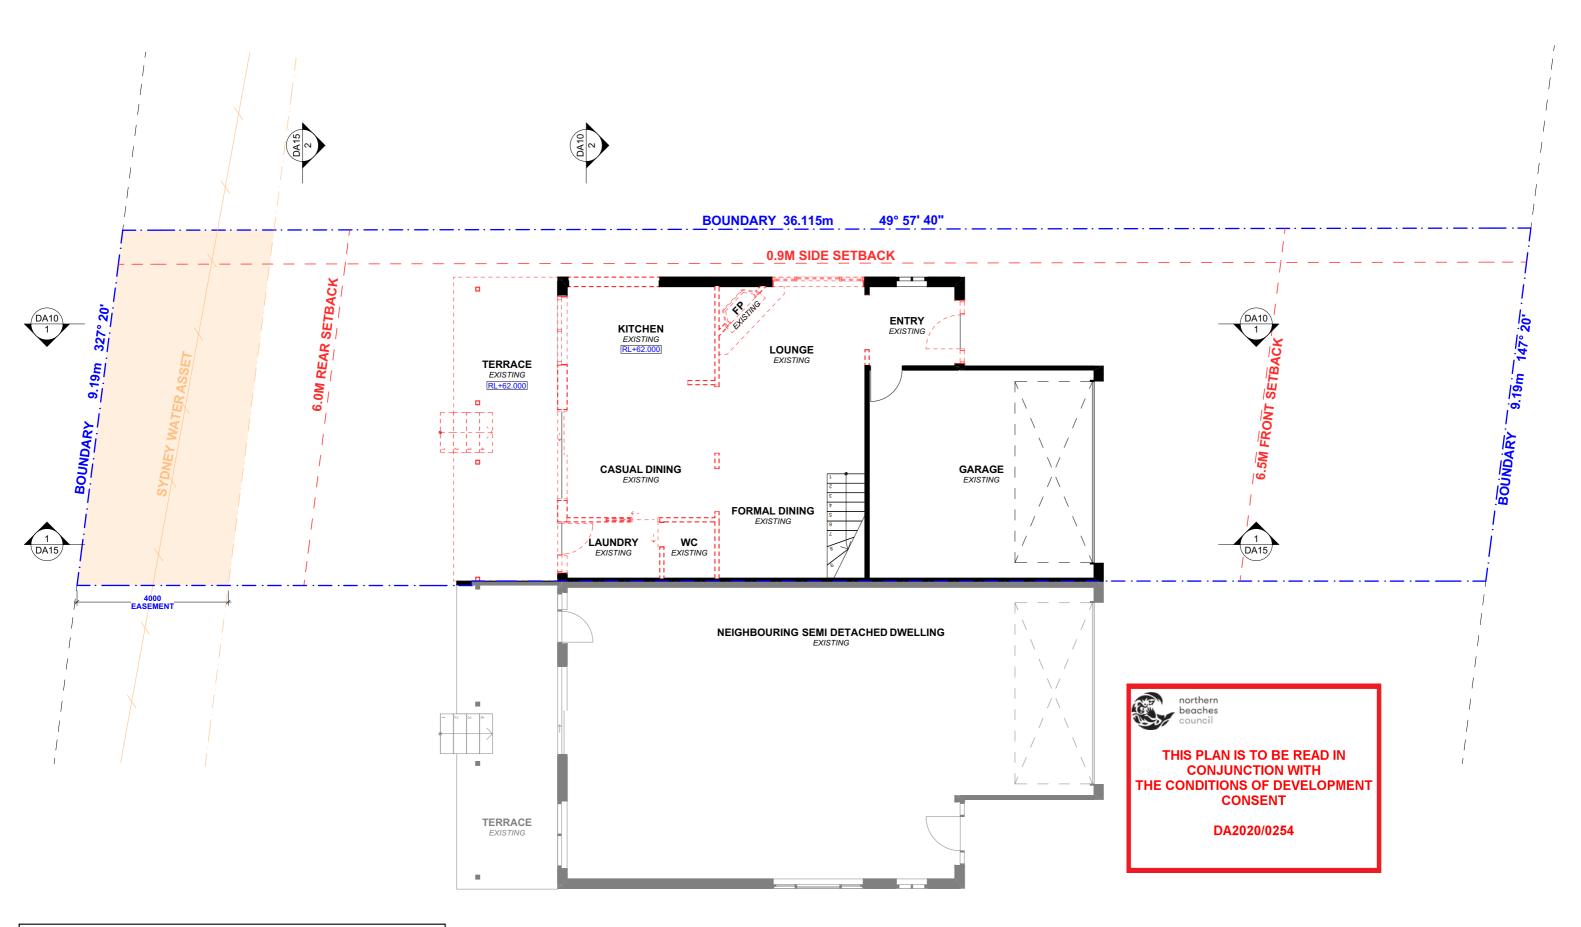

CLIENT KATE & IMRAN MASOOD

PROJECT ADDRESS

63B NORFOLK AVENUE, COLLAROY NSW 2097

DRAWING NO. **DA04** 

DATE

DRAWING NAME

EXISTING GROUND FLOOR PLAN

Thursday, 12 March 2020

SCALE 1:100 @A3