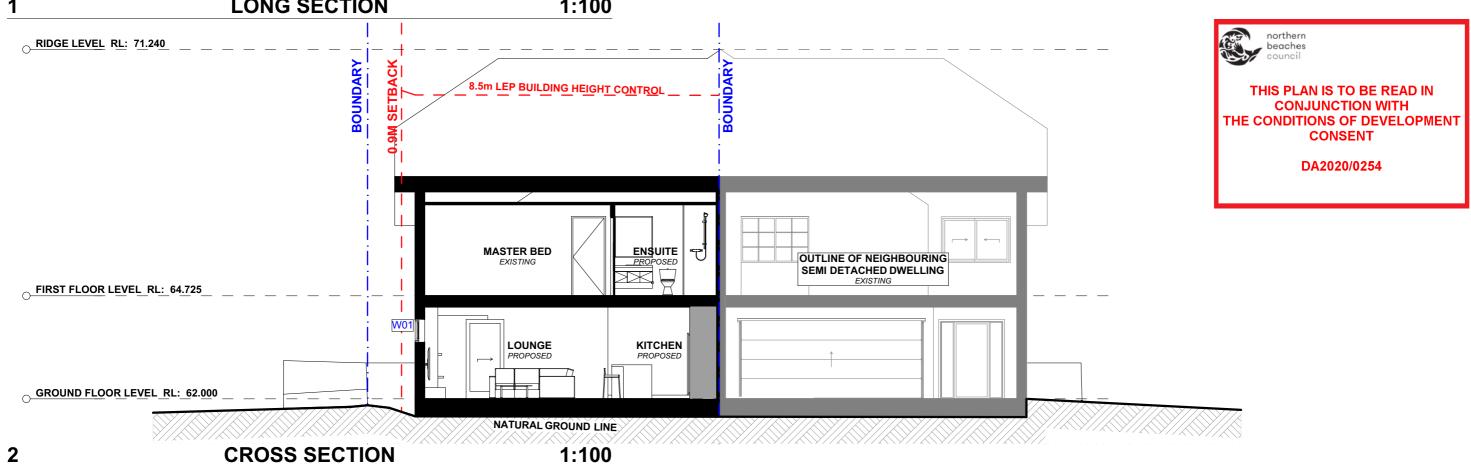

| DRAWING NO. |  |
|-------------|--|
| DA10        |  |

| 0 | LONG / CROSS SEC |
|---|------------------|
|   |                  |

| DATE               |  |
|--------------------|--|
| Thursday, 12 March |  |
| 2020               |  |

CTION

DRAWING NAME

SCALE 1:100 @A3