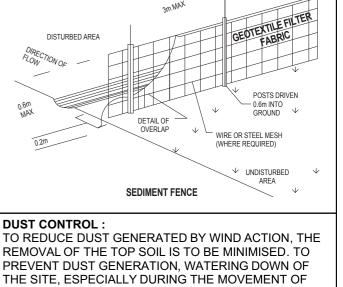

#### **DUST CONTROL:**

REMOVAL OF THE TOP SOIL IS TO BE MINIMISED. TO PREVENT DUST GENERATION, WATERING DOWN OF THE SITE, ESPECIALLY DURING THE MOVEMENT OF MACHINERY IS REQUIRED. WHERE EXCAVATING INTO ROCK, KEEP THE SURFACE MOIST TO MINIMISE DUST. CONSTRUCT A GRAVEL ENTRY/EXIT POINT USING BLUE METALAND RESTRICT ALL VEHICLE MOVEMENTS WITHIN THE SITE TO A MINIMUM. ENSURE WIND BREAKS, SUCH AS EXISTING FENCES ARE MAINTAINED DURING THE CONSTRUCTION PHASE UNTIL NEW LANDSCAPING IS PROVIDED OR REINSTATED. PREVENT DUST BY COVERING STOCKPILES

#### **SEDIMENT NOTE:**

- 1. ALL EROSION AND SEDIMENT CONTROL MEASURES TO BE INSPECTED AND MAINTAINED DAILY BY THE SITE MANAGER.
- 2. MINIMISE DISTURBED AREAS, REMOVE EXCESS SOIL FROM EXCAVATEDAREA AS SOON AS POSSIBLE. 3. ALL MATERIAL STOCKPILE TO BE CLEAR FROM DRAINS, GUTTERS AND FOOTPATHS, OR WITHIN SEDIMENT FENCE AREA
- 4. DRAINAGE TO BE CONNECTED TO STORMWATER AS SOON AS POSSIBLE. IF STORED ON SITE, IT MUST BE FILTERED BEFORE RELEASING INTO STORMWATER SYSTEM OR WATERWAYS.
- 5. ROADS AND FOOTPATHS TO BE SWEPT DAILY.

### STOCKPILES:

ALL STOCKPILES ARE TO BE KEPT ON-SITE WHERE POSSIBLE. ANY MATERIALS PLACED ON THE FOOTPATHS OR NATURE STRIPS REQUIRE COUNCIL'S PERMISSION.

ALL STOCKPILES ARE TO BE PLACED AWAY FROM THE DRAINAGE LINES AND STREET GUTTERS. IT IS BEST TO LOCATE THESE ON THE HIGHEST PART OF THE SITE IF POSSIBLE. PLACE WATERPROOF COVERING OVER STOCKPILES.

IF REQUIRED PROVIDE DIVERSION DRAIN & BANK AROUND STOCKPILES.

#### **GUTTER PROTECTION:**

PROVIDE PROTECTION TO DOWNHILL GRATE IN GUTTER BY MEANS OF SAND BAGS OR BLUE METAL WRAPPED IN GEOTEXTILE FABRIC. WHEN SOIL OR SAND BUILDS UP AROUND THIS SEDIMENT BARRIER, THE MATERIAL SHOULD BE RELOCATED BACK TO THE SITE FOR DISPOSAL.