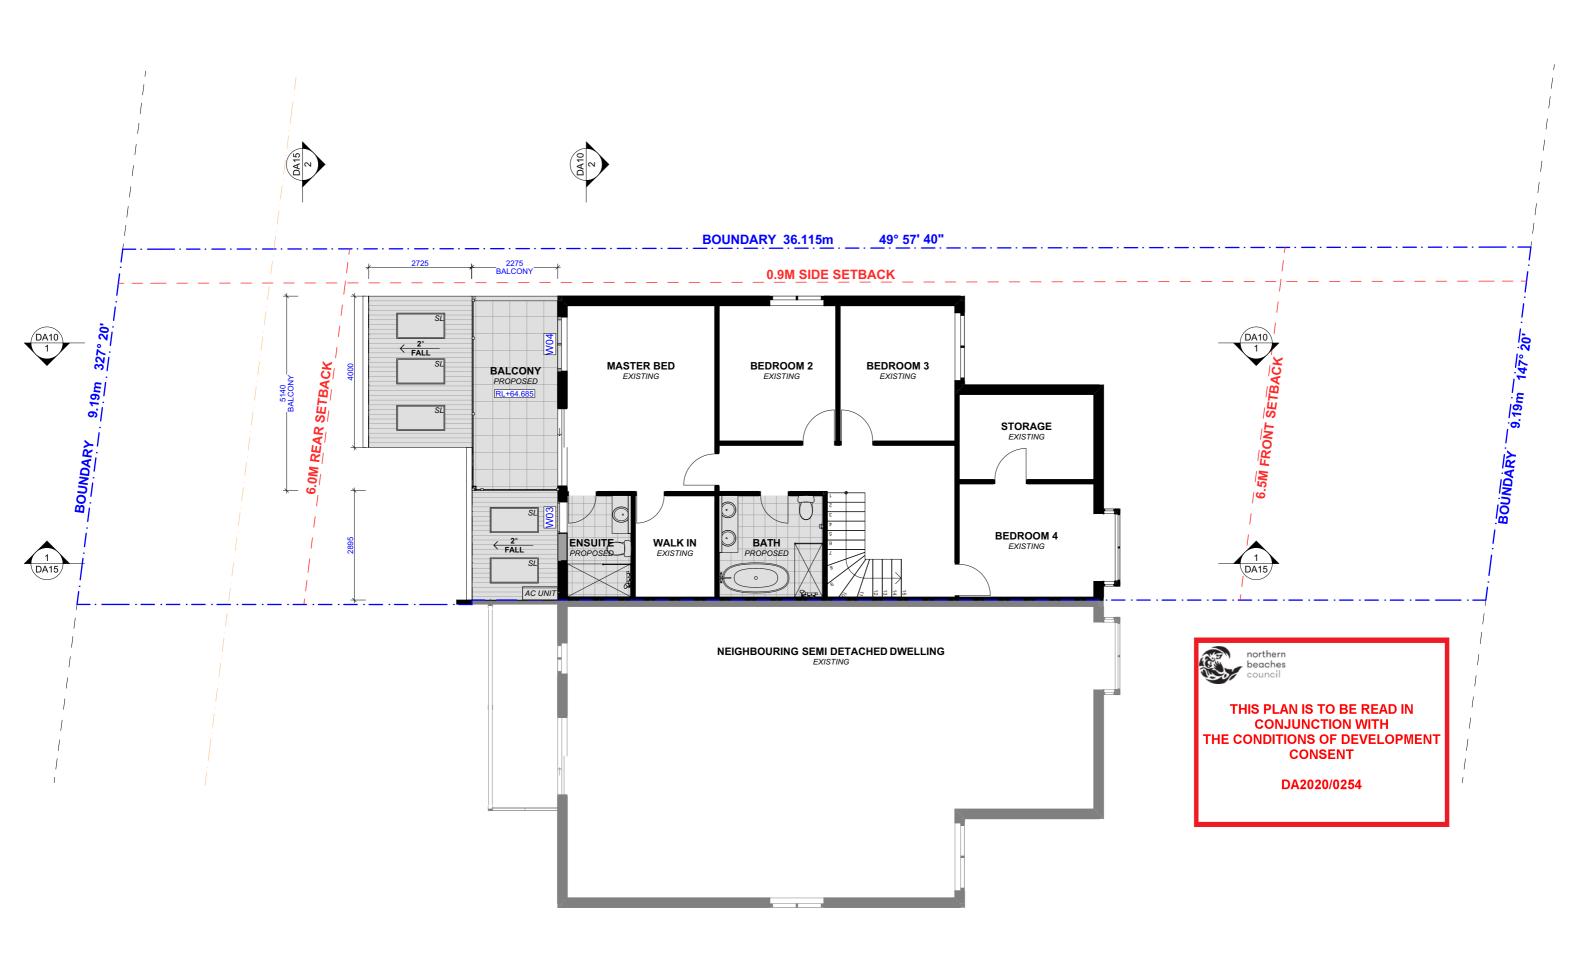

## CLIENT

KATE & IMRAN MASOOD

#### PROJECT ADDRESS 63B NORFOLK AVENUE, COLLAROY NSW 2097

DRAWING NO.

**DA06** 

DATE Thursday, 12 March

2020

EXISTING FIRST FLOOR PLAN

DRAWING NAME

SCALE

1:100 @A3