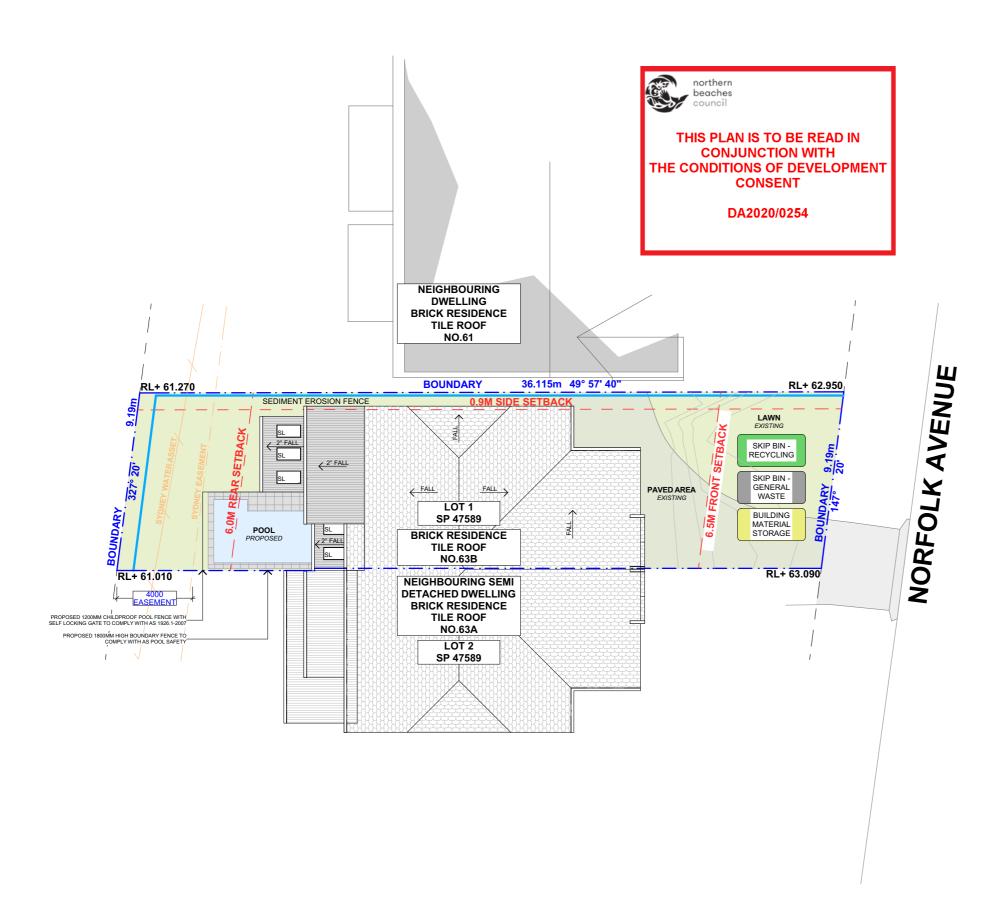

#### **DRAWING NAME**

SITE / ROOF / SEDIMENT EROSION / WASTE MANAGEMENT / STORMWATER CONCEPT PLAN

#### **DUST CONTROL:**

REMOVAL OF THE TOP SOIL IS TO BE MINIMISED. TO PREVENT DUST GENERATION, WATERING DOWN OF THE SITE, ESPECIALLY DURING THE MOVEMENT OF MACHINERY IS REQUIRED. WHERE EXCAVATING INTO ROCK, KEEP THE SURFACE MOIST TO MINIMISE DUST. CONSTRUCT A GRAVEL ENTRY/EXIT POINT USING BLUE METALAND RESTRICT ALL VEHICLE MOVEMENTS WITHIN THE SITE TO A MINIMUM. ENSURE WIND BREAKS, SUCH AS EXISTING FENCES ARE MAINTAINED DURING THE CONSTRUCTION PHASE UNTIL NEW LANDSCAPING IS PROVIDED OR REINSTATED. PREVENT DUST BY COVERING STOCKPILES

#### **SEDIMENT NOTE:**

- 1. ALL EROSION AND SEDIMENT CONTROL MEASURES TO BE INSPECTED AND MAINTAINED DAILY BY THE SITE MANAGER.
- 2. MINIMISE DISTURBED AREAS, REMOVE EXCESS SOIL FROM EXCAVATEDAREA AS SOON AS POSSIBLE. 3. ALL MATERIAL STOCKPILE TO BE CLEAR FROM DRAINS, GUTTERS AND FOOTPATHS, OR WITHIN SEDIMENT FENCE AREA
- 4. DRAINAGE TO BE CONNECTED TO STORMWATER AS SOON AS POSSIBLE. IF STORED ON SITE, IT MUST BE FILTERED BEFORE RELEASING INTO STORMWATER SYSTEM OR WATERWAYS.
- 5. ROADS AND FOOTPATHS TO BE SWEPT DAILY.

### STOCKPILES:

ALL STOCKPILES ARE TO BE KEPT ON-SITE WHERE POSSIBLE. ANY MATERIALS PLACED ON THE FOOTPATHS OR NATURE STRIPS REQUIRE COUNCIL'S PERMISSION.

ALL STOCKPILES ARE TO BE PLACED AWAY FROM THE DRAINAGE LINES AND STREET GUTTERS. IT IS BEST TO LOCATE THESE ON THE HIGHEST PART OF THE SITE IF POSSIBLE. PLACE WATERPROOF COVERING OVER STOCKPILES.

IF REQUIRED PROVIDE DIVERSION DRAIN & BANK AROUND STOCKPILES.

#### **GUTTER PROTECTION:**

PROVIDE PROTECTION TO DOWNHILL GRATE IN GUTTER BY MEANS OF SAND BAGS OR BLUE METAL WRAPPED IN GEOTEXTILE FABRIC. WHEN SOIL OR SAND BUILDS UP AROUND THIS SEDIMENT BARRIER, THE MATERIAL SHOULD BE RELOCATED BACK TO THE SITE FOR DISPOSAL.

NOTE: ALL PROPOSED STORMWATER TO CONNECT WITH EXISTING

## NOTE: PLEASE REFER TO PROPOSED LANDSCAPE PLAN PREPARED BY A TOTAL CONCEPT.

w: www.actionplans.com.au

|   | REV. | DATE       | COMMENTS            | DRWN | NOT<br>This      |
|---|------|------------|---------------------|------|------------------|
|   | А    | 29/01/2020 | INITIAL DESIGN PLAN | LRP  | altered          |
|   | В    | 14/02/2020 | DESIGN AMENDMENT    | LRP  | Action<br>Do no  |
|   | С    | 11/03/2020 | DA DOCUMENTATION    | LRP  | are to<br>The B  |
| J |      |            |                     |      | dimen            |
|   |      |            |                     |      | All ei<br>Builde |