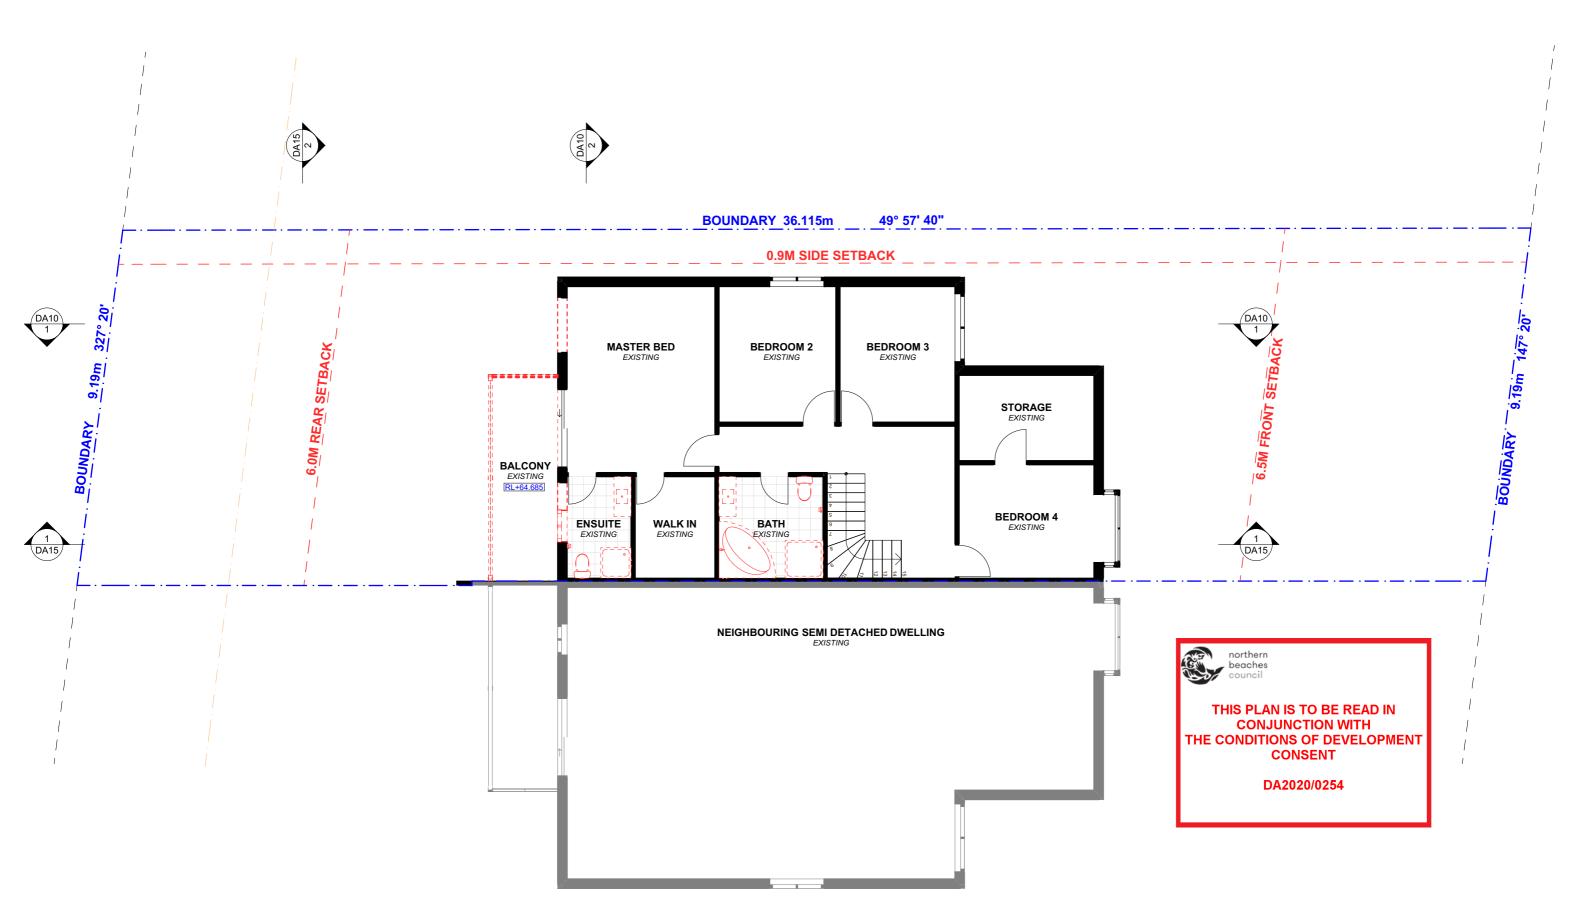

#### PROJECT ADDRESS 63B NORFOLK AVENUE, COLLAROY NSW 2097

DRAWING NO.

**DA06** 

DATE Thursday, 12 March

2020

EXISTING FIRST FLOOR PLAN

DRAWING NAME

SCALE

1:100 @A3