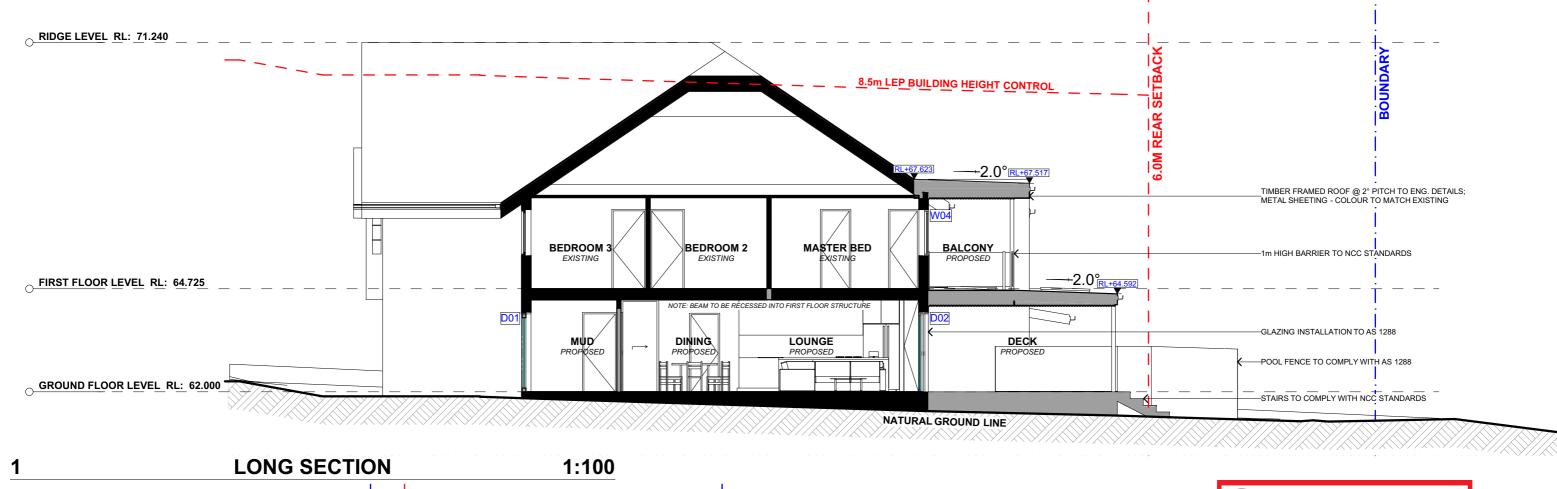

| DRAWING NO. |  |
|-------------|--|
| DA10        |  |

| 0 | LONG / CROSS SEC |
|---|------------------|
|   |                  |

| DATE               |  |
|--------------------|--|
| Thursday, 12 March |  |
| 2020               |  |

CTION

DRAWING NAME

SCALE 1:100 @A3