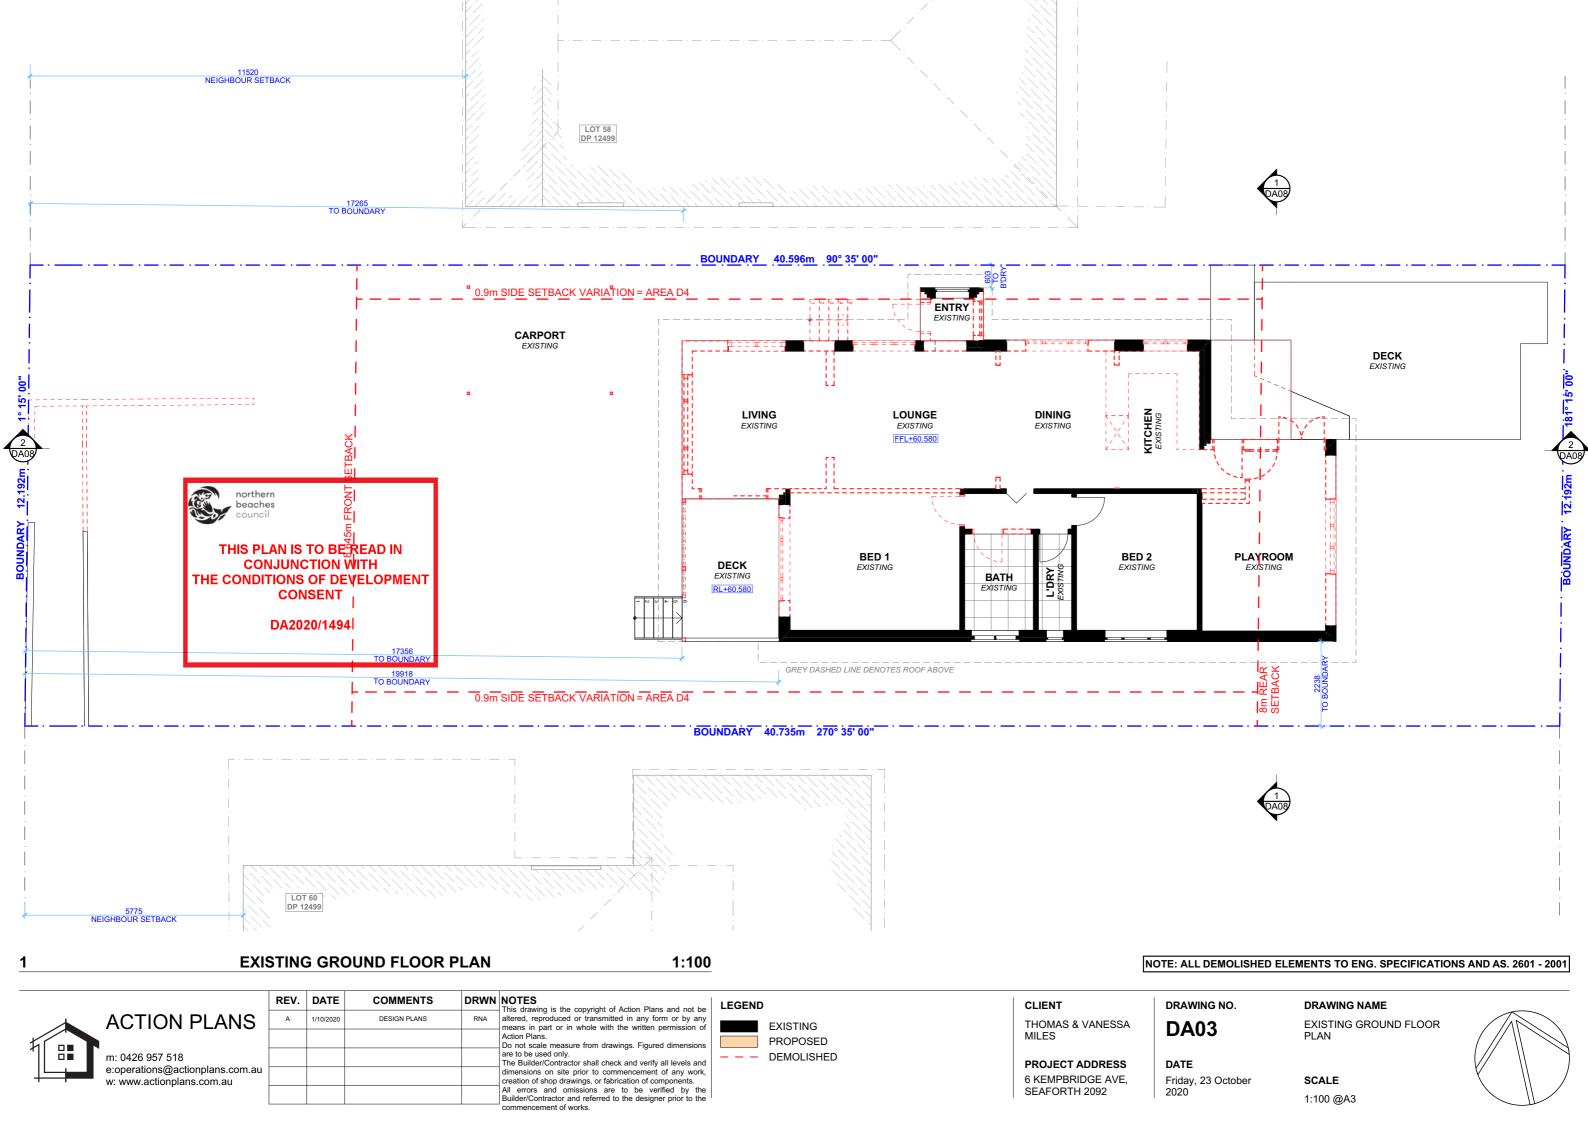

DA2020/1494

NOTE: SMOKE ALARMS TO COMPLY WITH PART 3.7.2 OF THE NCC

**ACTION PLANS** 

m: 0426 957 518 e:operations@actionplans.com.au w: www.actionplans.com.au

This drawing is the copyright of Action Plans and not be altered, reproduced or transmitted in any form or by any means in part or in whole with the written permission of Action Plans.
Do not scale measure from drawings. Figured dimensions are to be used only.

The Builder/Contractor shall check and verify all levels and dimensions on site prior to commencement of any work, creation of shop drawings, or fabrication of components.

All errors and omissions are to be verified by the Builder/Contractor and referred to the designer prior to the

commencement of works.

**EXISTING** PROPOSED — — DEMOLISHED

THOMAS & VANESSA MILES

PROJECT ADDRESS 6 KEMPBRIDGE AVE, SEAFORTH 2092

DRAWING NO.

**DA04** 

PROPOSED GROUND FLOOR PLAN

DATE