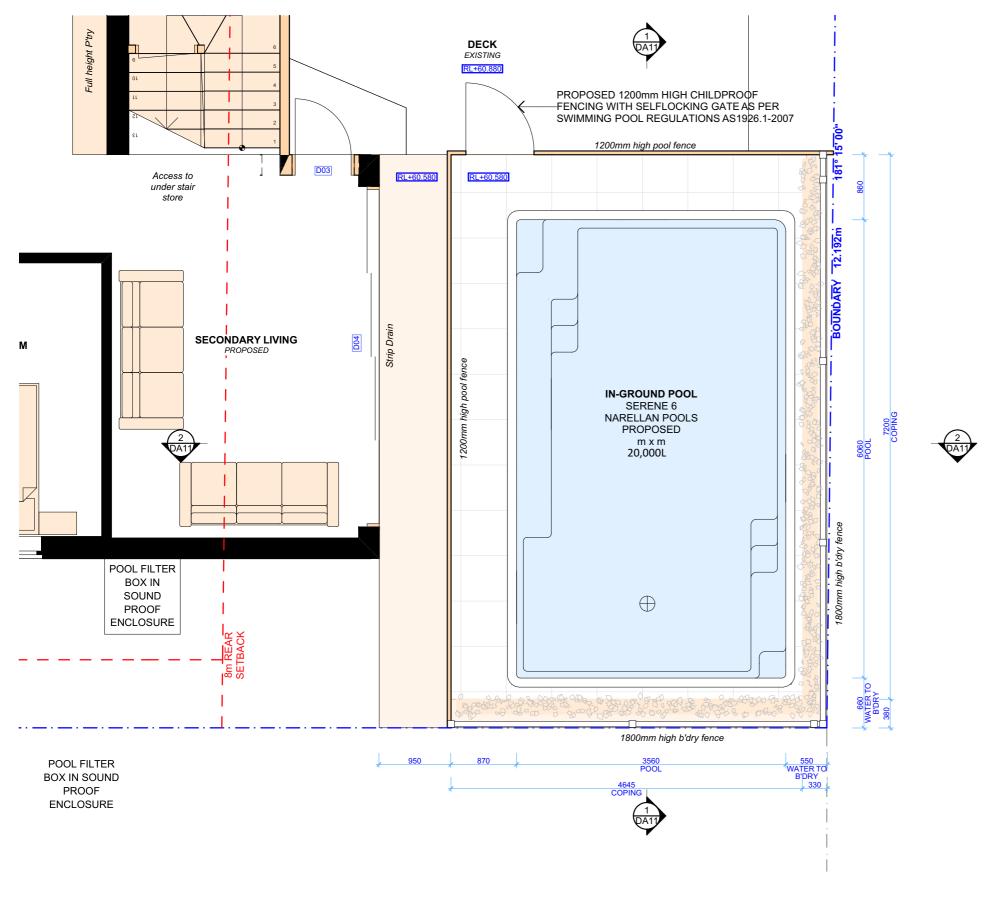

submission of CC or CDC) Part 3.6 Glazing, requires all glazing to comply with AS 1288-All glazing including decals shall 2006 and AS 2047-1999. The BCA requires glazing comply with AS 1288.1-2006, AS 2047-1999 and AS 1170.1-2002 members to comply with Structural Loading Code AS 2280.1-2002. Glass with a high potential for human impact shall strictly comply with the human impact safety requirements of the BCA Swimming Pool Safety Fencing Part 3.9.3, of the BCA specifies all requirements of swimming pool safety fencing. Compliance with As1926.1-2012, including 1800mm high boundary fencing acting as pool fence/barriers. 1200mm high pool fence/barriers shall surround the pool with no doors of building permitted to open onto pool areas. Any windows shall be sufficiently protected in accordance with AS1926.1-2012. NCZ shall be provided to all swimming pool safety fence/barriers in accordance with AS1926.1-2012. AS 1288 2006 specifies glazing requirements when glass is incorporated into a pool fence/barrier. Certification post construction will be required. Swimming Pool Recirculation Part 3.9.4. of the BCA specifies all requirements of swimming pool and spa recirculation systems. AS1926.3-2010 shall be Systems complied with and certified post construction PLANTING WITHIN THE VICINITY OF THE POOL ENCLOSURE MUST BE OF A SPECIES / STYLE THAT WILL COMPLY WITH (AS 1926.1) TO ENSURE THAT THERE AREA NO CLIMABLE / FOOTHOLD FEATURES. BOUNDARY FENCES MUST BE 1.8M HIGH ABOVE FINISHED POOL ENCLOSURE
LEVEL MEASURED 500MM OUTWARDS FROM THE BASE OF THIS FENCE.

CLIENT

THOMAS & VANESSA MILES

PROJECT ADDRESS 6 KEMPBRIDGE AVE, SEAFORTH 2092 DA10

DRAWING NAME

1:50 @A3

DATE

Friday, 23 October 2020

POOL PLAN

THOMAS & VANESSA MILES

PROJECT ADDRESS 6 KEMPBRIDGE AVE, SEAFORTH 2092 **DA11** 

POOL SECTIONS

DATE

Friday, 23 October 2020

SCALE 1:50 @A3