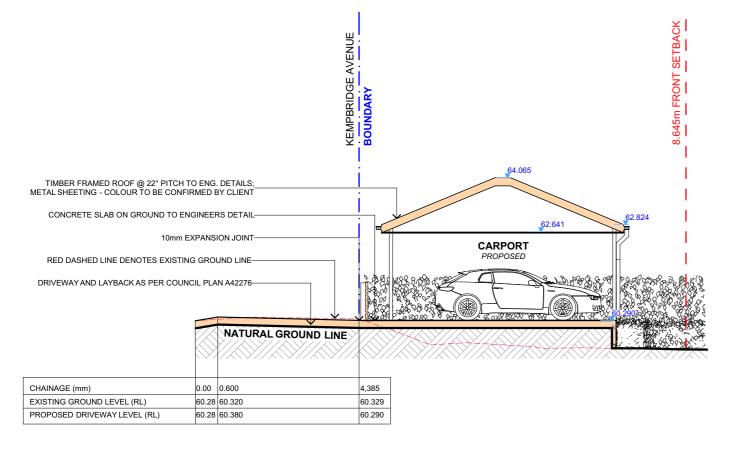

Friday, 23 October 2020

**SCALE** 1:100 @A3

DRAWING NAME

ш GRASS ENTRY GATE Ш 4 Ш 2 DRIVEWAY CARPORT RL+60.290 PROPOSED X  $\mathbf{m}$ <u>\_</u> Ш PROPOSED DRIVEWAY PLAN 1:100

1 DRIVEWAY LONG SECTION 1:100

## DRAWING NO.

| DATE   |    |     |
|--------|----|-----|
| Eridov | 23 | Oct |

2020

| DRAWING NAME         |
|----------------------|
| DRIVEWAY PLAN / LONG |
| DECTION / EDONT FENC |

**SCALE** 

1:100 @A3