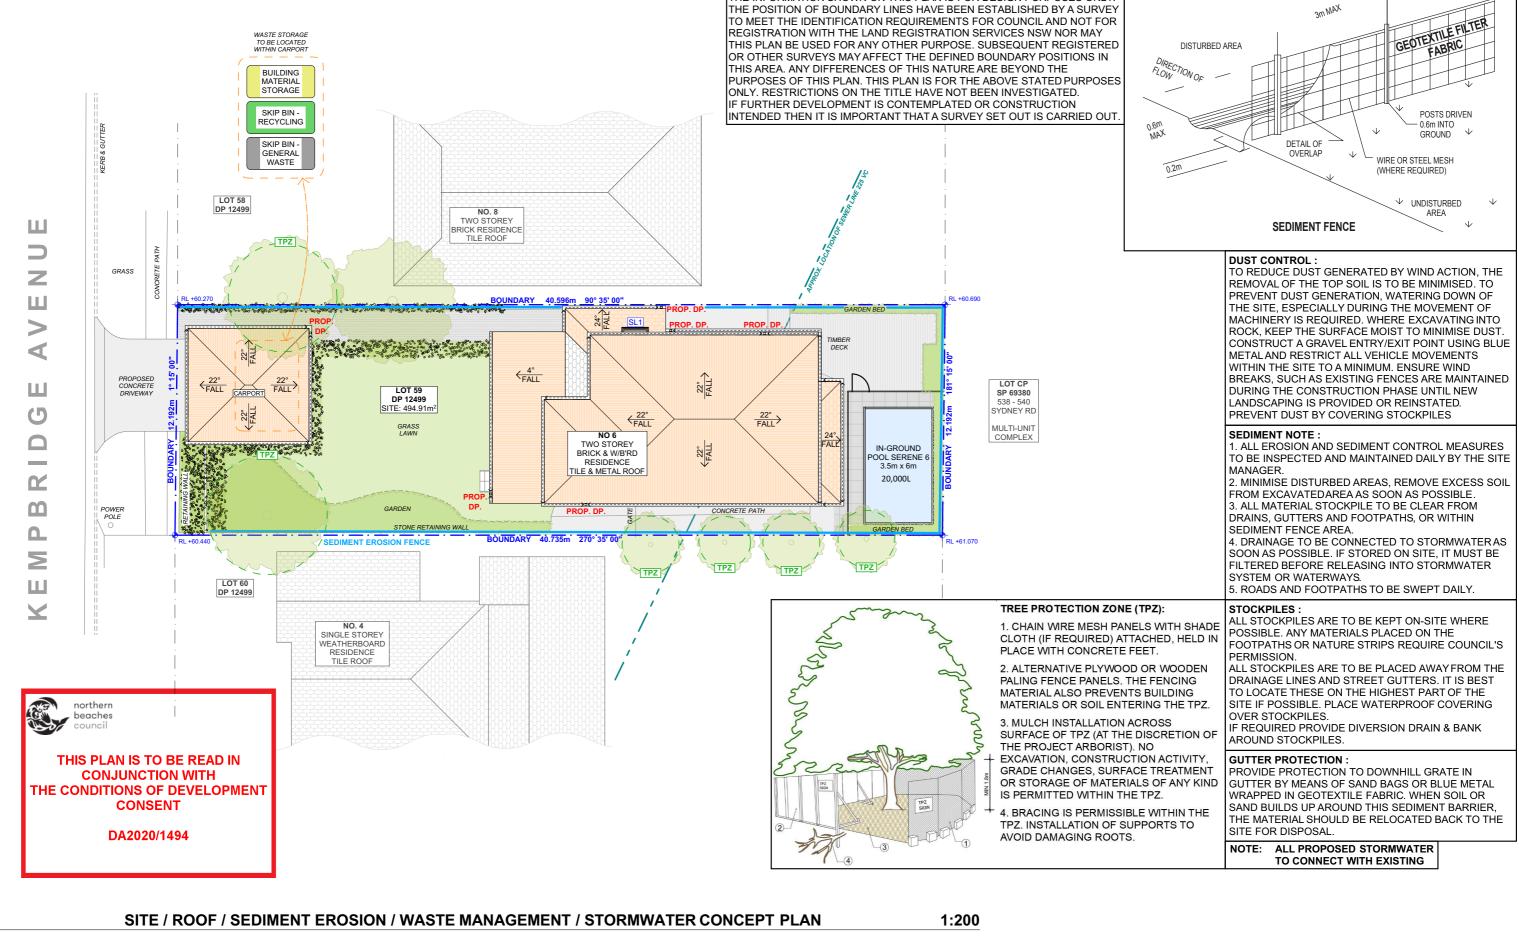

## LEGEND

SOFT LANDSCAPE HARD LANDSCAPE **PROPOSED EXISTING** 

DEMOLISHED

DP. PROP. DP.

EX. **EXISTING** DOWNPIPE PROPOSED DOWNPIPE

THOMAS & VANESSA MILES

CLIENT

PROJECT ADDRESS 6 KEMPBRIDGE AVE. SEAFORTH 2092

DRAWING NO.

**DA02** 

DATE Friday, 23 October 2020

SITE / ROOF / SEDIMENT EROSION / WASTE MANAGEMENT / STORMWATER CONCEPT PLAN

**DRAWING NAME** 

1:200 @A3

beaches THIS PLAN IS TO BE READ IN **CONJUNCTION WITH** THE CONDITIONS OF DEVELOPMENT CONSENT

DA2020/1494

NOTE: SMOKE ALARMS TO COMPLY WITH PART 3.7.2 OF THE NCC

**ACTION PLANS** 

m: 0426 957 518 e:operations@actionplans.com.au w: www.actionplans.com.au

This drawing is the copyright of Action Plans and not be altered, reproduced or transmitted in any form or by any means in part or in whole with the written permission of Action Plans.
Do not scale measure from drawings. Figured dimensions are to be used only.