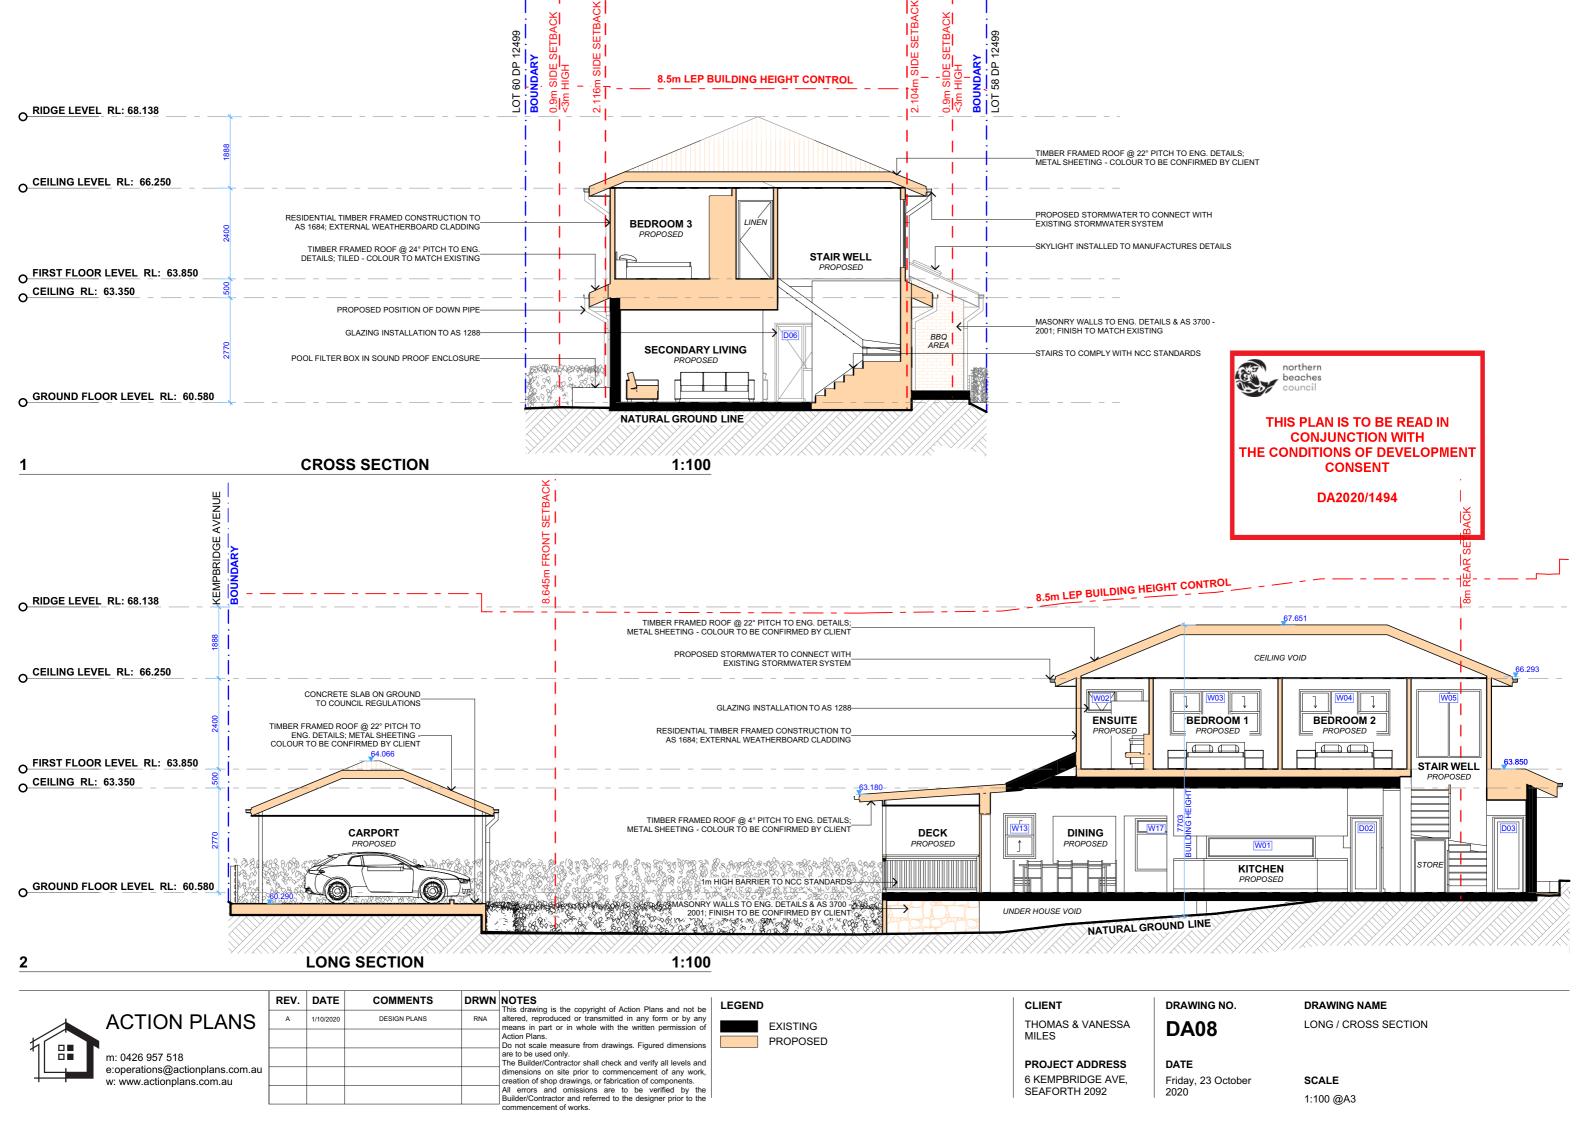

RIDGE LEVEL RL: 68.138

RIDGE LEVEL RL: 68.138

CEILING LEVEL RL: 63.350

FIRST FLOOR LEVEL RL: 63.350

PROPOSED STORMWATER TO CONNECT WITH EXISTING STORMWATER TO CONNECT WITH EXISTING STORMWATER SYSTEM

WITH A STORMWATER TO CONNECT WITH EXISTING STORMWATER SYSTEM

WITH A STORMWATER TO CONNECT WITH EXISTING STORMWATER TO CONNECT WITH EXISTING STORMWATER SYSTEM

OF A STORMWATER TO CONNECT WITH EXISTING STORMWATER TO CONNECT WITH EXISTING STORMWATER SYSTEM

OF A STORMWATER TO CONNECT WITH EXISTING STORMWATER TO CONNECT WITH EXISTING STORMWATER SYSTEM

OF A STORMWATER TO CONNECT WITH EXISTING STORMWATER TO CONNECT WITH EXISTING STORMWATER SYSTEM

OF A STORMWATER TO CONNECT WITH EXISTING STORMWATER TO CONNECT WITH EXISTING STORMWATER SYSTEM

OF A STORMWATER STORMWATER SYSTEM

OF A STORMWATER STORMWATER SYSTEM

NATURAL GROUND LINE

northern beaches council

THIS PLAN IS TO BE READ IN CONJUNCTION WITH THE CONDITIONS OF DEVELOPMENT CONSENT

DA2020/1494

FRONT BOUNDARY FENCE ELEVATION 1:100