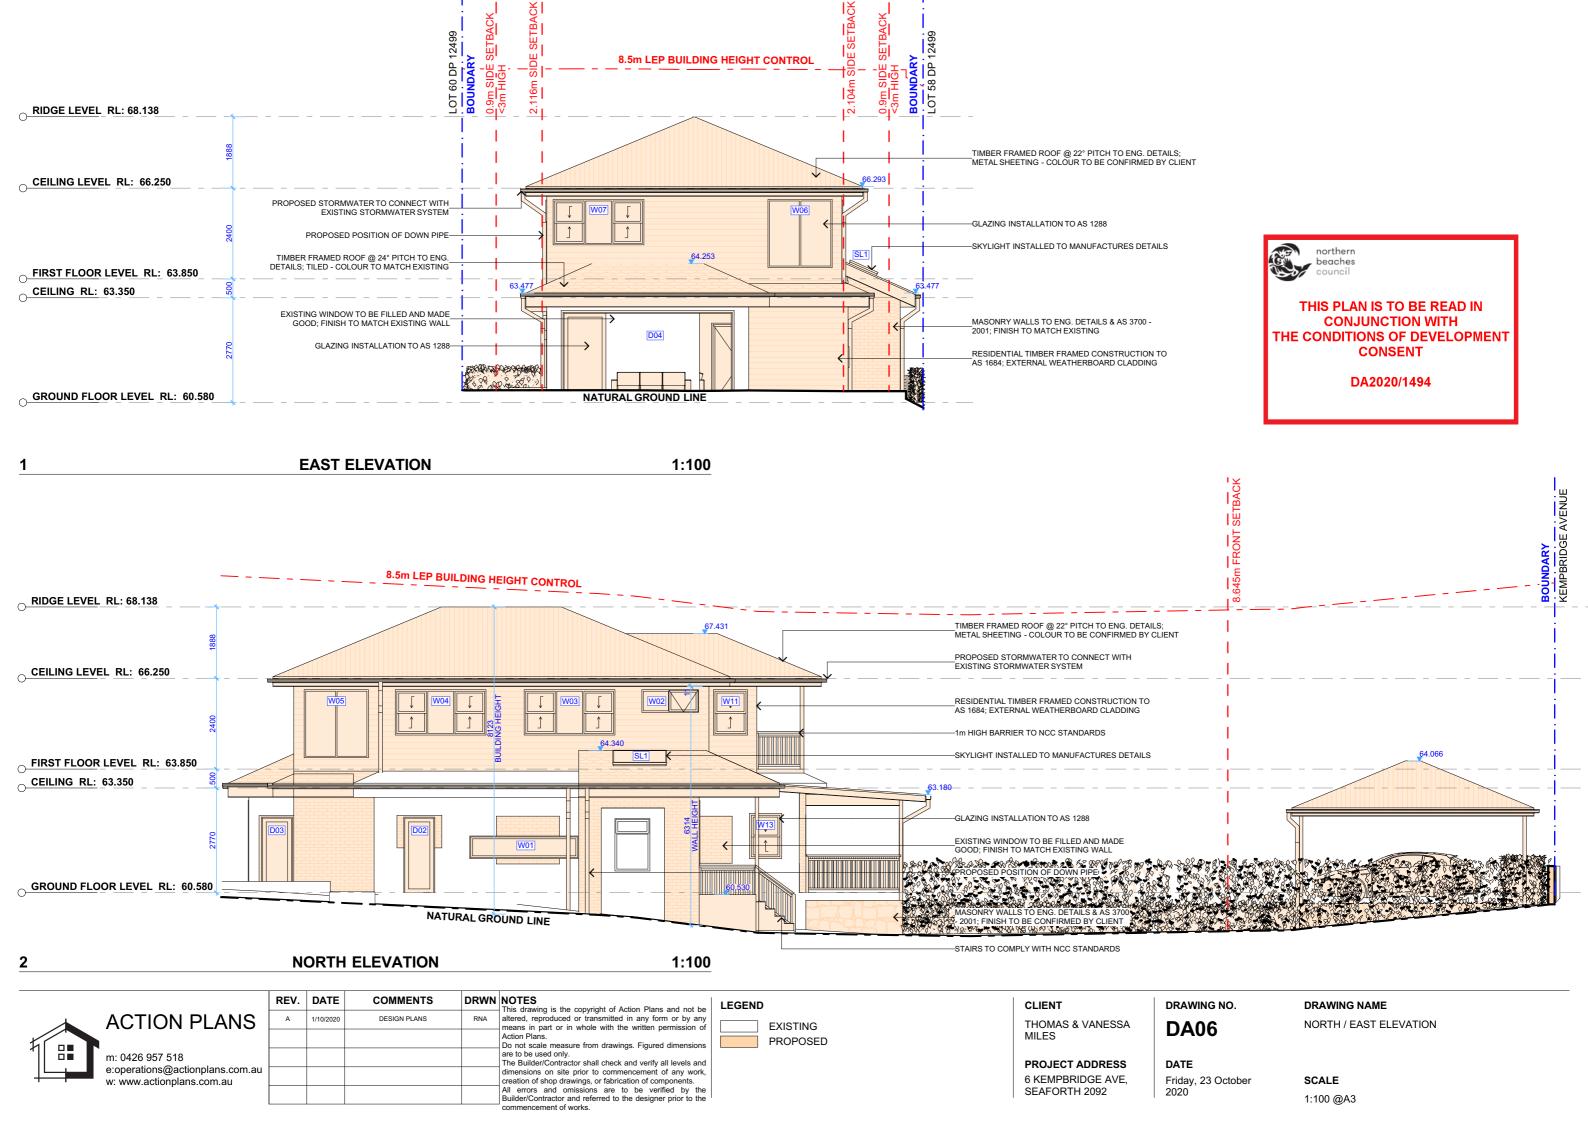

RIDGE LEVEL RL: 68.138

RIDGE LEVEL RL: 68.138

CEILING LEVEL RL: 63.350

FIRST FLOOR LEVEL RL: 63.350

PROPOSED STORMWATER TO CONNECT WITH EXISTING STORMWATER TO CONNECT WITH EXISTING STORMWATER SYSTEM

WITH A STORMWATER TO CONNECT WITH EXISTING STORMWATER SYSTEM

WITH A STORMWATER TO CONNECT WITH EXISTING STORMWATER TO CONNECT WITH EXISTING STORMWATER SYSTEM

OF A STORMWATER TO CONNECT WITH EXISTING STORMWATER TO CONNECT WITH EXISTING STORMWATER SYSTEM

OF A STORMWATER TO CONNECT WITH EXISTING STORMWATER TO CONNECT WITH EXISTING STORMWATER SYSTEM

OF A STORMWATER TO CONNECT WITH EXISTING STORMWATER TO CONNECT WITH EXISTING STORMWATER SYSTEM

OF A STORMWATER TO CONNECT WITH EXISTING STORMWATER TO CONNECT WITH EXISTING STORMWATER SYSTEM

OF A STORMWATER STORMWATER SYSTEM

OF A STORMWATER STORMWATER SYSTEM

NATURAL GROUND LINE

northern beaches council

THIS PLAN IS TO BE READ IN CONJUNCTION WITH THE CONDITIONS OF DEVELOPMENT CONSENT

DA2020/1494

FRONT BOUNDARY FENCE ELEVATION 1:100