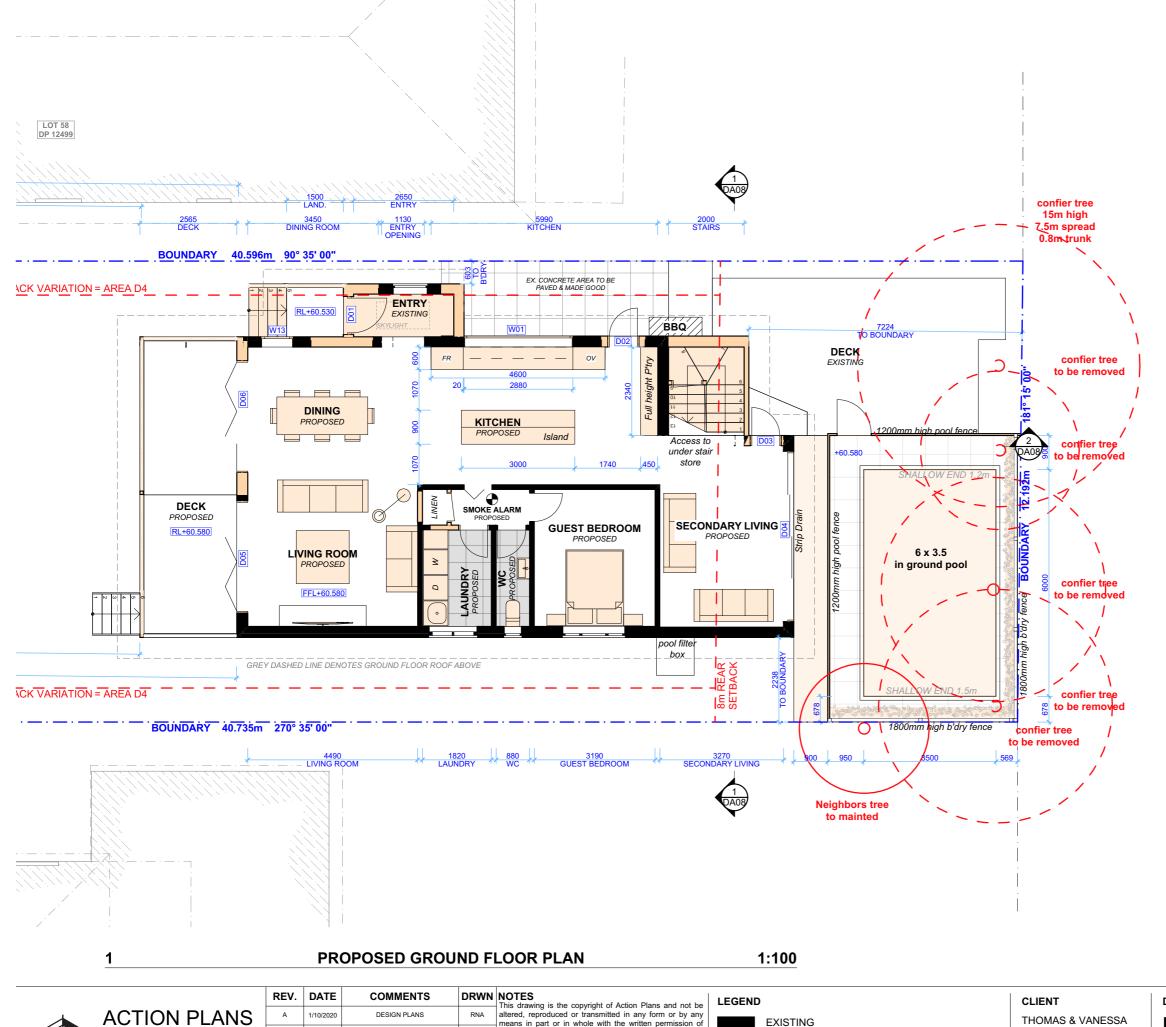

DA2020/1494

NOTE: SMOKE ALARMS TO COMPLY WITH PART 3.7.2 OF THE NCC

**ACTION PLANS** 

m: 0426 957 518 e:operations@actionplans.com.au w: www.actionplans.com.au

This drawing is the copyright of Action Plans and not be altered, reproduced or transmitted in any form or by any means in part or in whole with the written permission of Action Plans.
Do not scale measure from drawings. Figured dimensions are to be used only.

The Builder/Contractor shall check and verify all levels and dimensions on site prior to commencement of any work, creation of shop drawings, or fabrication of components.

All errors and omissions are to be verified by the Builder/Contractor and referred to the designer prior to the

commencement of works.

**EXISTING** PROPOSED — — DEMOLISHED

THOMAS & VANESSA MILES

PROJECT ADDRESS 6 KEMPBRIDGE AVE, SEAFORTH 2092

DRAWING NO.

**DA04** 

PROPOSED GROUND FLOOR PLAN

DATE