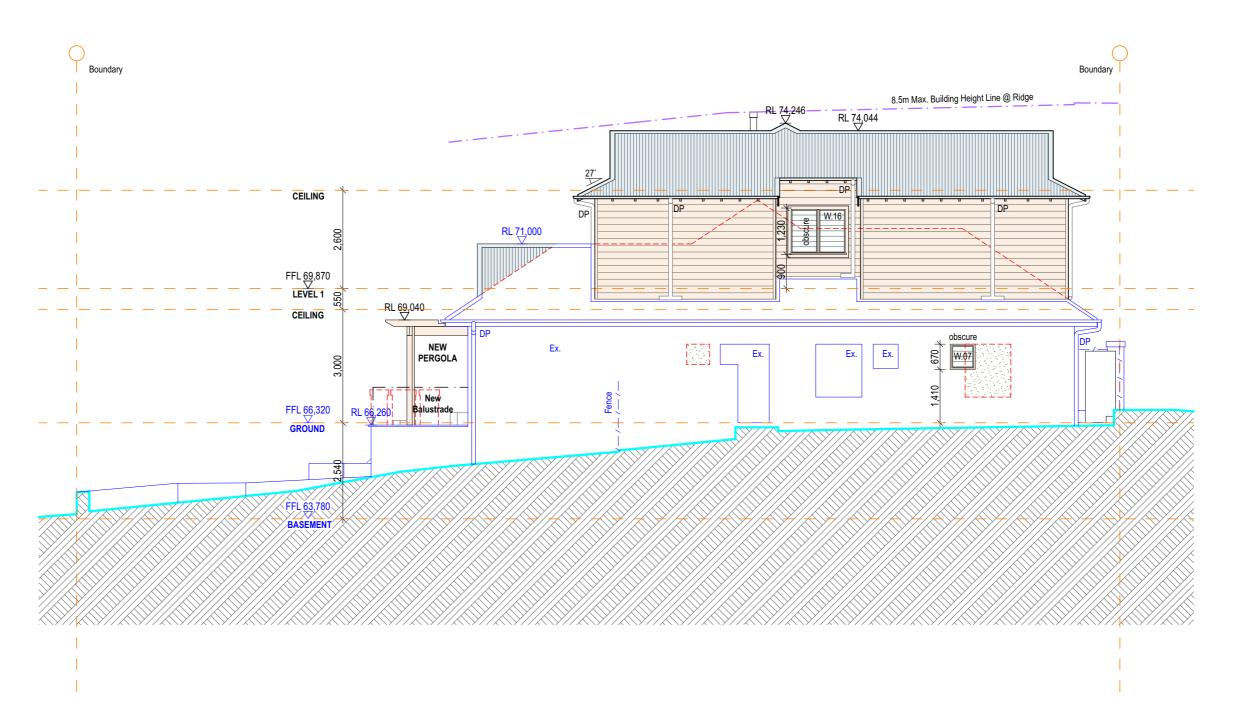

Client: Andrew & Nicki McEncroe

11 Hilltop Crescent Fairlight NSW 2094 LOT B & D.P.306034

**Notification Plans - North Elevation** 

**DA.22** 

DA Plans - For Approval

PROPOSED ITEM IS **BLACK** 

EXISTING ITEM IS **BLUE** / **BLUE** 

DEMOLISHED ITEM IS RED

DA COLOURS TO:

AS 1100.301-1985 & AS 2700S-1996

Suite 206, 20 Dale Street Brookvale NSW 2100 info@aaarchitect.com.au

Architect: Adam Pressley FRAIA Principal & Nominated Architect NSW No.6007