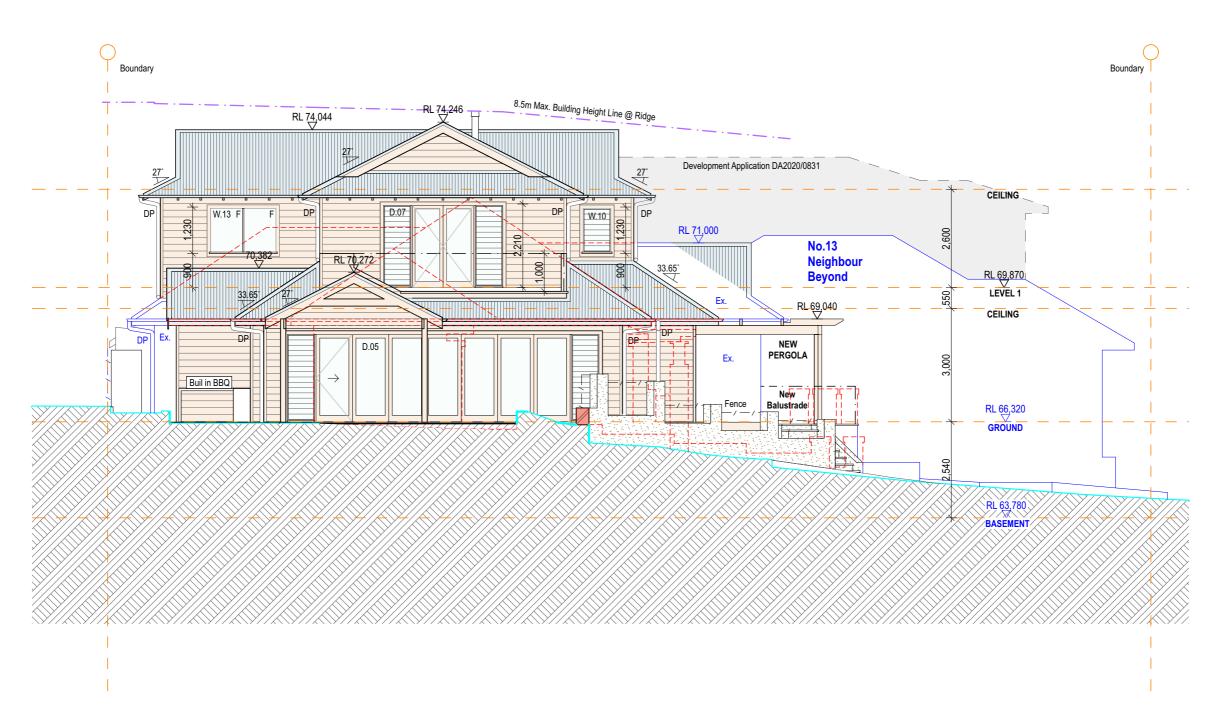

Client: Andrew & Nicki McEncroe

11 Hilltop Crescent Fairlight NSW 2094 LOT B & D.P.306034

**Notification Plans - South Elevation** 

**DA.23** 

## **COLOURS**:

PROPOSED ITEM IS **BLACK** 

EXISTING ITEM IS **BLUE** / **BLUE** 

DEMOLISHED ITEM IS RED

DA COLOURS TO:

AS 1100.301-1985 & AS 2700S-1996

Suite 206, 20 Dale Street Brookvale NSW 2100 info@aaarchitect.com.au ARCHITECTURE Mobile: 0412 348 575