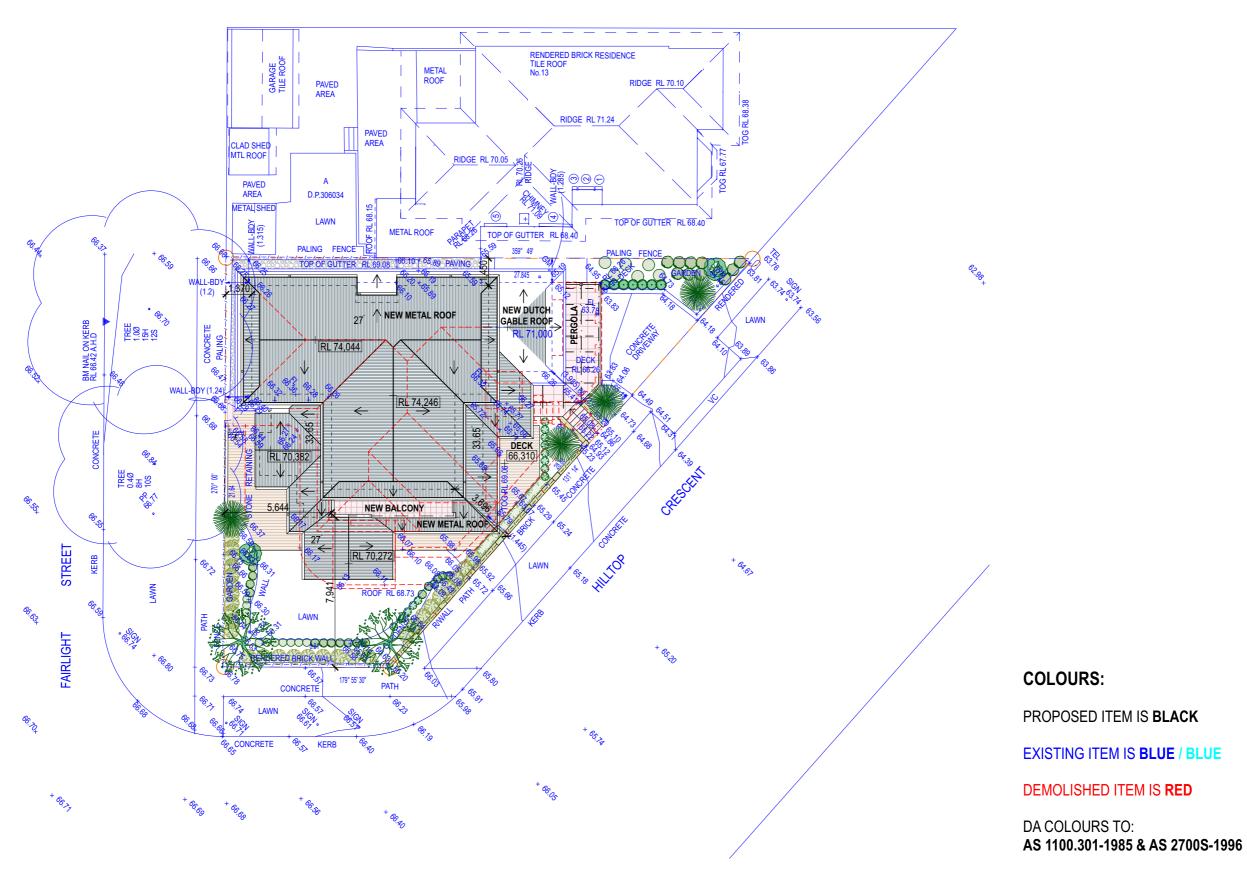

THE ROYAL AUSTRALIAN INSTITUTE OF ARCHITECTS

Project: Alterations & Additions

Printed: Wednesday, 24 February 2021 /Volumes/AAA Serv/01 Projects Active/11Hill/02 Models/ 11Hill\_Model.pln

Client: Andrew & Nicki McEncroe

11 Hilltop Crescent Fairlight NSW 2094 LOT B & D.P.306034

Notification Plans - Site / Roof Plans

**DA.21** 

PROPOSED ITEM IS **BLACK** 

EXISTING ITEM IS **BLUE** / **BLUE** 

DEMOLISHED ITEM IS RED

DA COLOURS TO:

AS 1100.301-1985 & AS 2700S-1996

Suite 206, 20 Dale Street Brookvale NSW 2100 info@aaarchitect.com.au www.aaarchitect.com.au ARCHITECTURE Mobile: 0412 348 575

Architect: Adam Pressley FRAIA Principal & Nominated Architect NSW No.6007