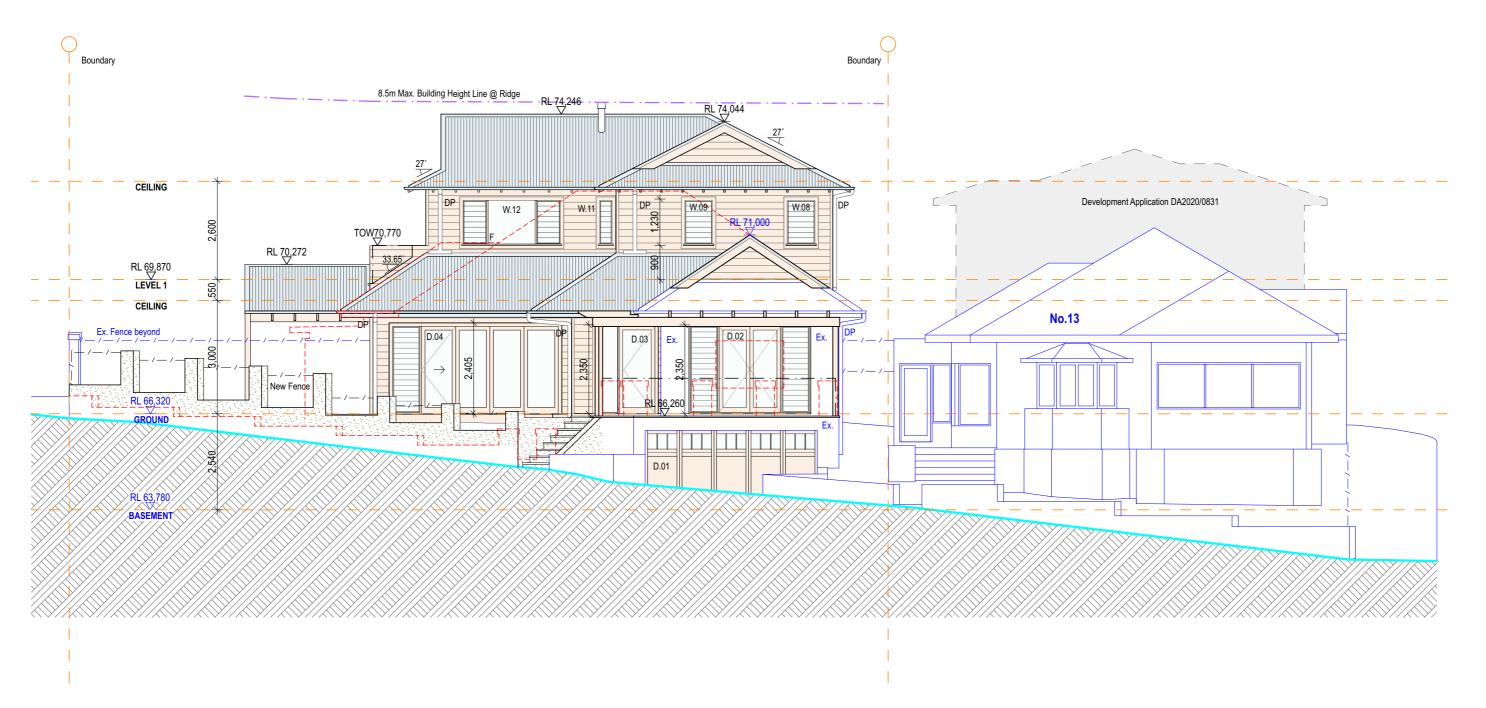

ABN 95 492 673 232

MEMBER THE ROYAL AUSTRALIAN INSTITUTE OF ARCHITECTS Project: Alterations & Additions

Printed: Wednesday, 24 February 2021 /Volumes/AAA Serv/01 Projects Active/11Hill/02 Models/ 11Hill\_Model.pln

Client: Andrew & Nicki McEncroe

11 Hilltop Crescent Fairlight NSW 2094 LOT B & D.P.306034

**Notification Plans - South Elevation** 

**DA.23** 

## **COLOURS**:

PROPOSED ITEM IS **BLACK** 

EXISTING ITEM IS **BLUE** / **BLUE** 

DEMOLISHED ITEM IS RED

DA COLOURS TO:

AS 1100.301-1985 & AS 2700S-1996

Suite 206, 20 Dale Street Brookvale NSW 2100 info@aaarchitect.com.au ARCHITECTURE Mobile: 0412 348 575