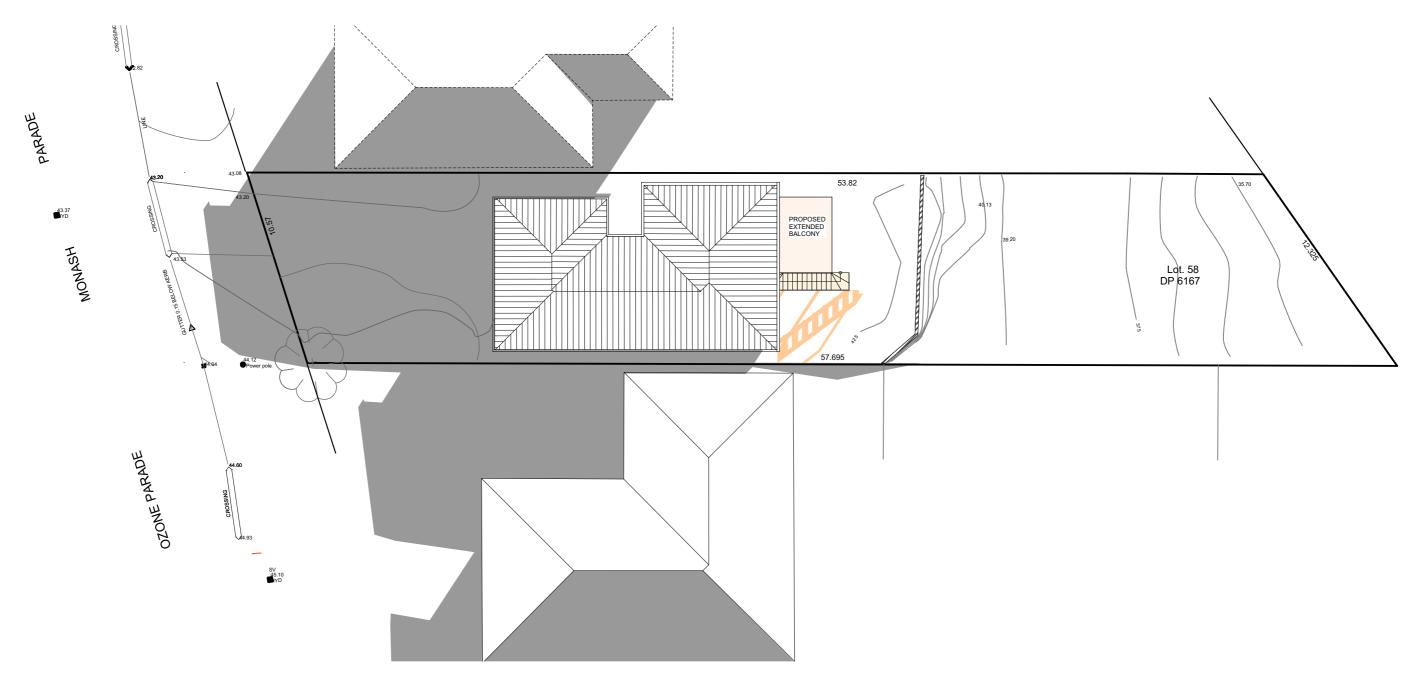

## 21 JUNE SHADOW DIAGRAM - 9am

|          | PROJECT DETAILS: PROPOSED ALTERATIONS AND ADDITIONS 54 MONASH PARADE, DEE WHY | DATE: 16/07/2019 | DRAWN BY:   | SCALE:<br>1:200 @ A |
|----------|-------------------------------------------------------------------------------|------------------|-------------|---------------------|
| _        | DRAWING TITLE: JUNE 21 9am                                                    | JOB No:          | CHECKED BY: | DRAWING No:         |
| $\dashv$ |                                                                               | 716/19           | JJ          | DA.09               |