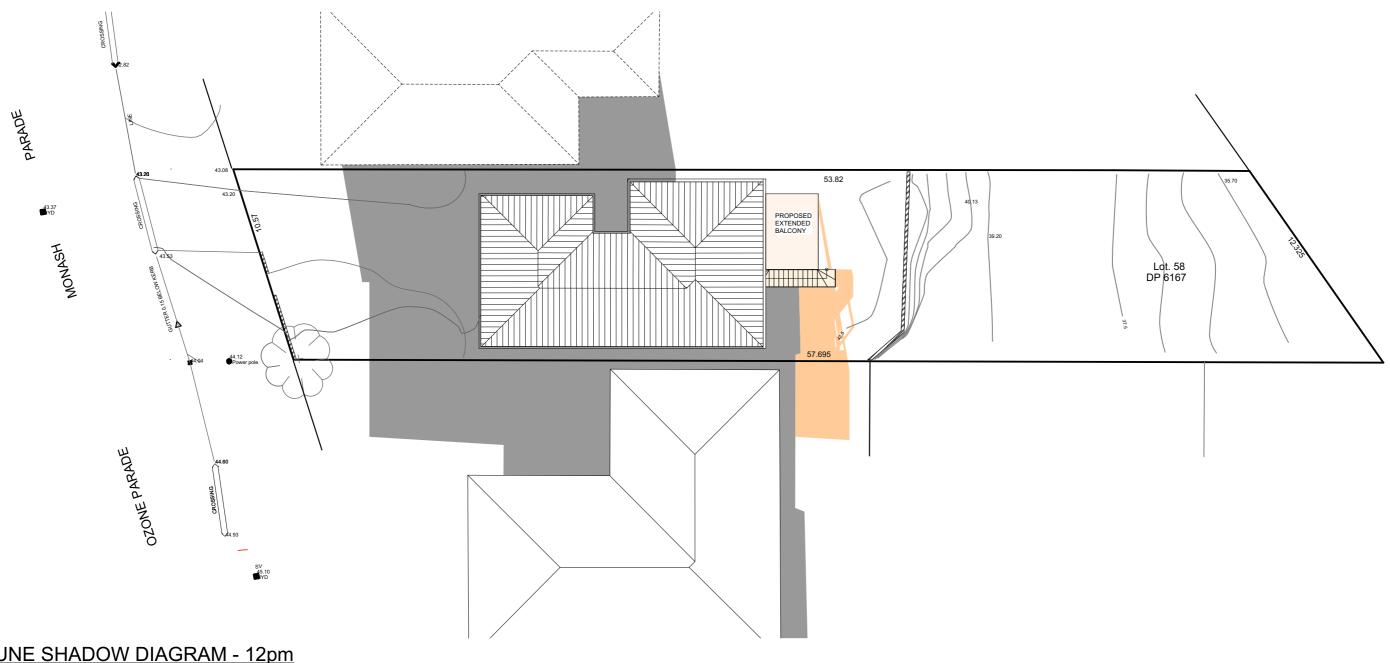

## 21 JUNE SHADOW DIAGRAM - 12pm

| PROJECT DETAILS: PROPOSED ALTERATIONS AND ADDITIONS 54 MONASH PARADE, DEE WHY | DATE: 16/07/2019  | DRAWN BY:   | SCALE:<br>1:200 @ A3 |  |  |
|-------------------------------------------------------------------------------|-------------------|-------------|----------------------|--|--|
| DRAWING TITLE: JUNE 21 12pm                                                   | JOB No:<br>716/19 | CHECKED BY: | DRAWING No:          |  |  |