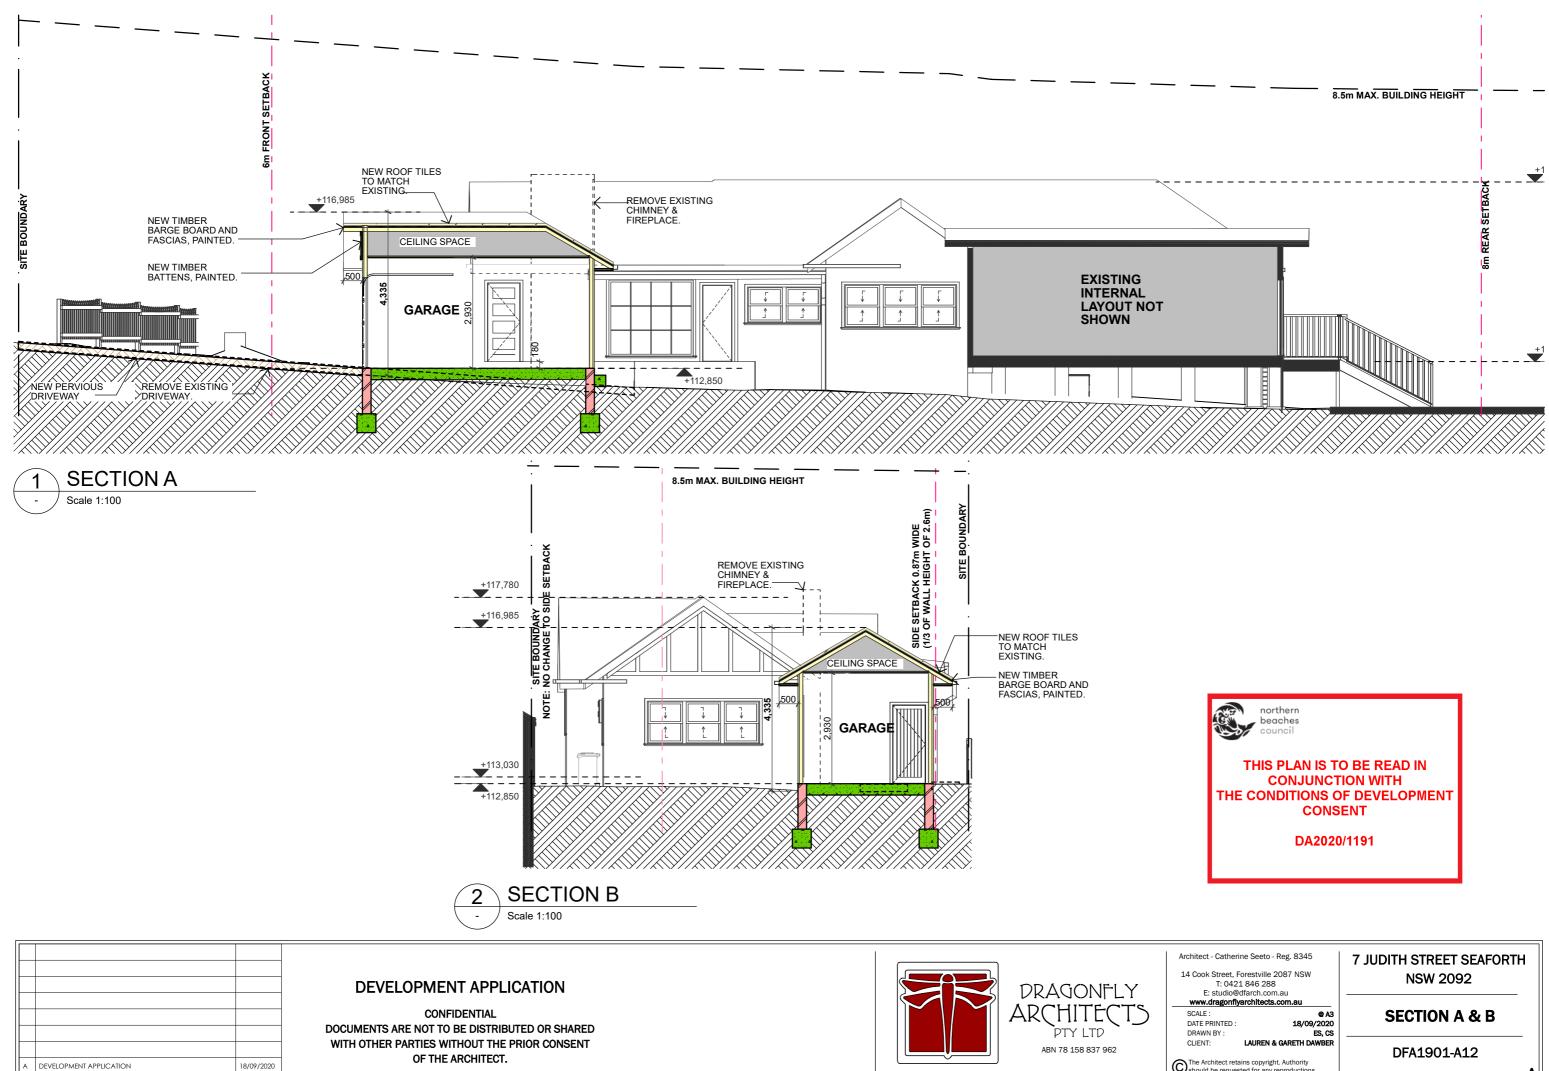

| Architect - Catherine Seeto - Reg. 8345<br>14 Cook Street, Forestville 2087 NSW<br>T: 0421 846 288<br>E: studio@dfarch.com.au | 7 JUDITH STREET SEAFORTH<br>NSW 2092 |
|-------------------------------------------------------------------------------------------------------------------------------|--------------------------------------|
| www.dragonflyarchitects.com.au   SCALE : @ A3   DATE PRINTED : 18/09/2020   DRAWN BY : ES, CS                                 | SECTION A & B                        |
| CLIENT: LAUREN & GARETH DAWBER                                                                                                | DFA1901-A12                          |
| should be requested for any reproductions.                                                                                    | A                                    |