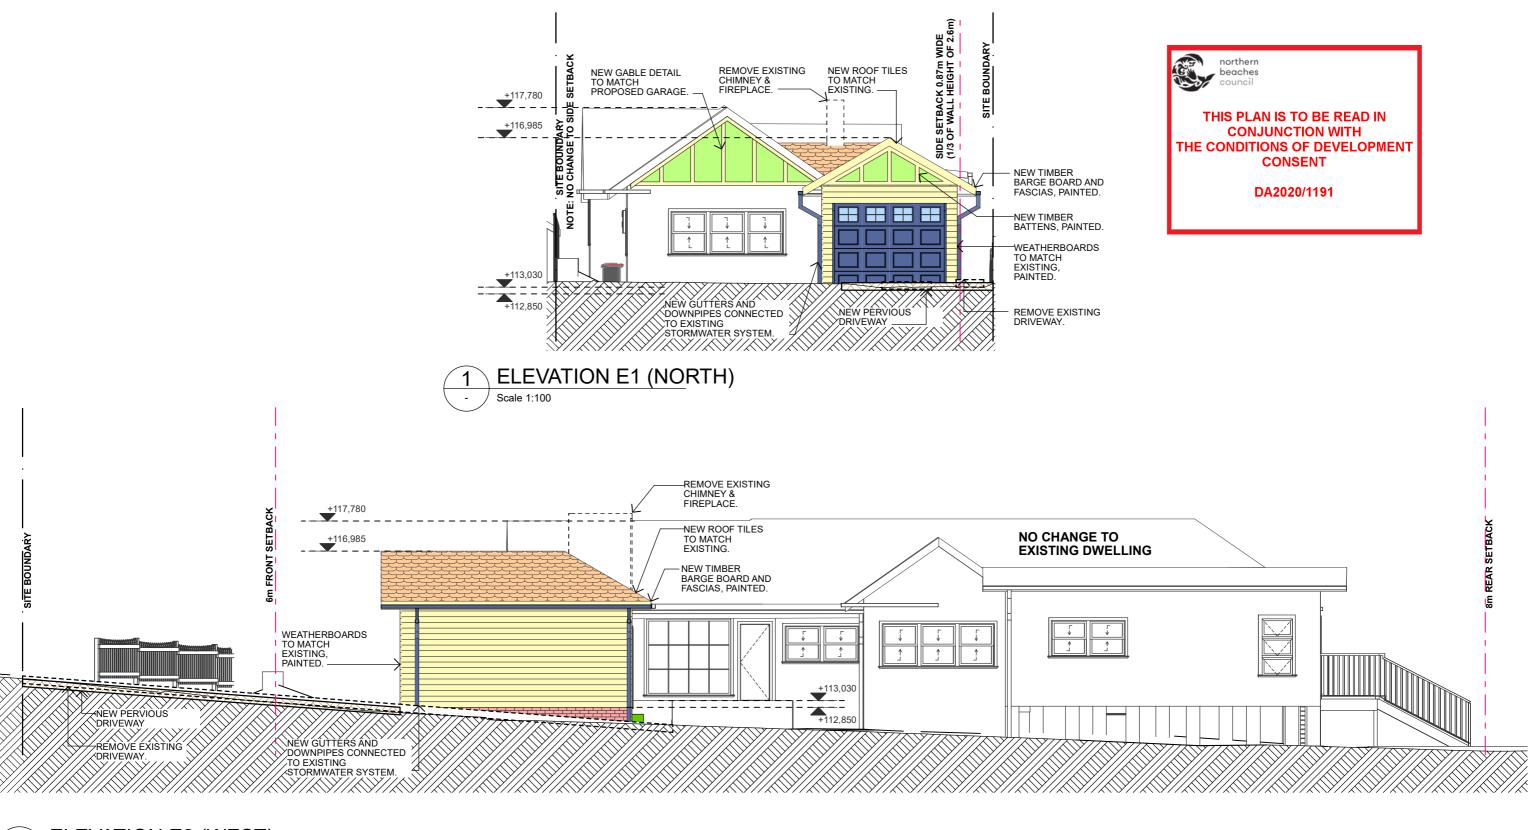

S:\DFA\01. Projects\DFA1901-Dawber House\000 CURRENT FILE\DFA1901-DA SUBMISSION.pln

ABN 78 158 837 962

|                                            |                    | DEVELOPMENT APPLICATION<br>CONFIDENTIAL<br>DOCUMENTS ARE NOT TO BE DISTRIBUTED OR SHARED                                                                 | DRAGONFLY<br>ARCHITECTS | Architect - Catherine Seeto - Reg. 8345   14 Cook Street, Forestville 2087 NSW   T: 0421 846 288   E: studio@dfarch.com.au   www.dragonflyarchitects.com.au   SCALE : @ A3   DATE PRINTED : 18/09/2020   DRAWN BY :: ES, CS | 7 JUDITH STREET SEAFORTH<br>NSW 2092<br>ELEVATION E1 & E2 |
|--------------------------------------------|--------------------|----------------------------------------------------------------------------------------------------------------------------------------------------------|-------------------------|-----------------------------------------------------------------------------------------------------------------------------------------------------------------------------------------------------------------------------|-----------------------------------------------------------|
| A DEVELOPMENT APPLICATION   ID DESCRIPTION | 18/09/2020<br>DATE | WITH OTHER PARTIES WITHOUT THE PRIOR CONSENT<br>OF THE ARCHITECT.<br>S:\DFA\01. Projects\DFA1901-Dawber House\000 CURRENT FILE\DFA1901-DA SUBMISSION.pln | ABN 78 158 837 962      | CLIENT: LAUREN & GARETH DAWBER                                                                                                                                                                                              | DFA1901-A10                                               |