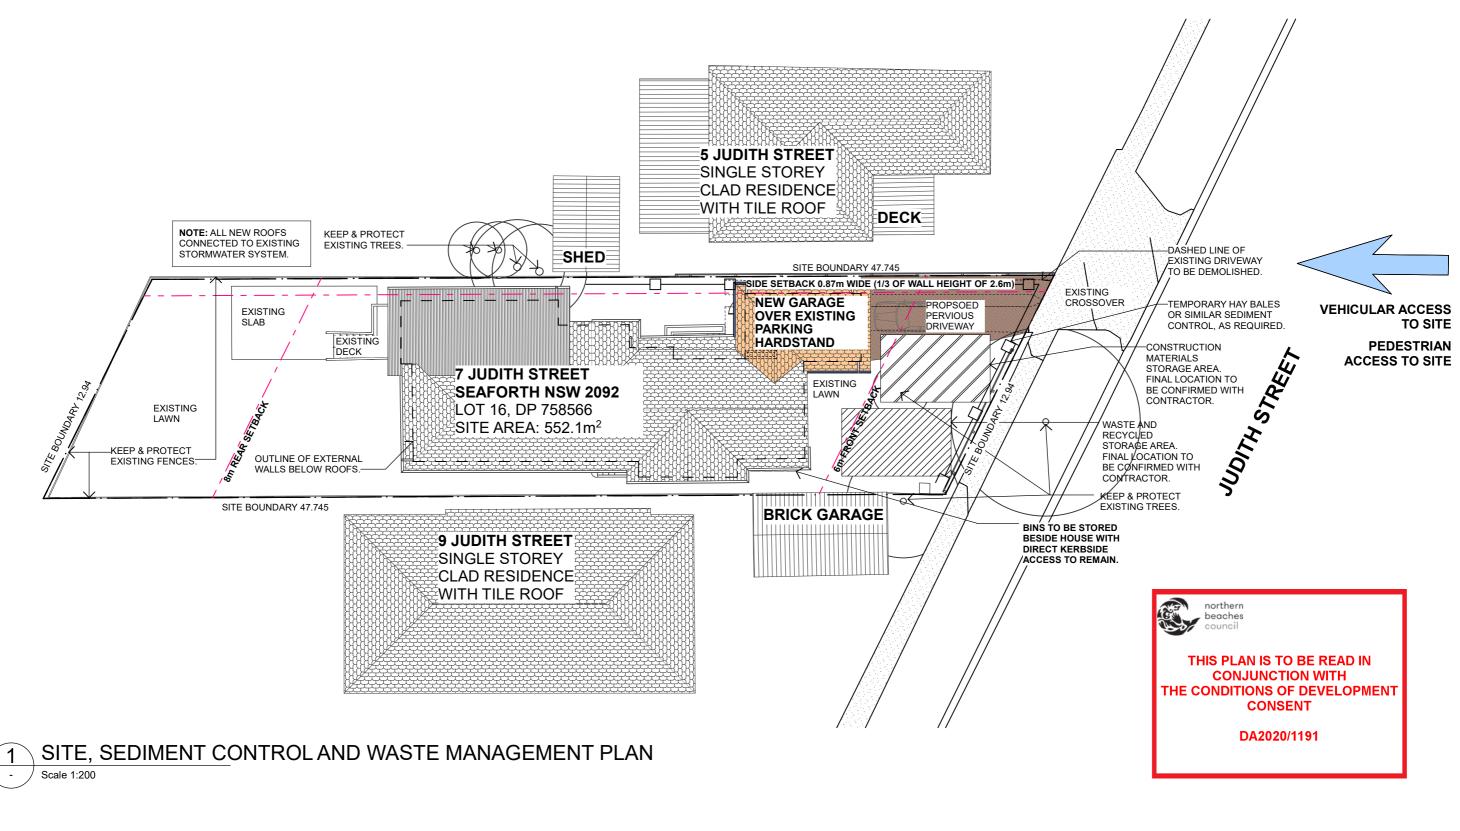

|    | 18/09/2020<br>DATE | WITH OTHER PARTIES WITHOUT THE PRIOR CONSENT<br>OF THE ARCHITECT. |   | PTY LTD<br>abn 78 158 837 962 |            |
|----|--------------------|-------------------------------------------------------------------|---|-------------------------------|------------|
|    |                    | CONFIDENTIAL<br>DOCUMENTS ARE NOT TO BE DISTRIBUTED OR SHARED     |   | ARCHITECTS                    |            |
|    |                    | DEVELOPMENT APPLICATION                                           |   | DRAGONFLY                     | Arci<br>14 |
| ١ſ |                    |                                                                   | 1 |                               | ۱.         |





| DFA | 190 | )1-A | 08 |
|-----|-----|------|----|

S:\DFA\01. Proj