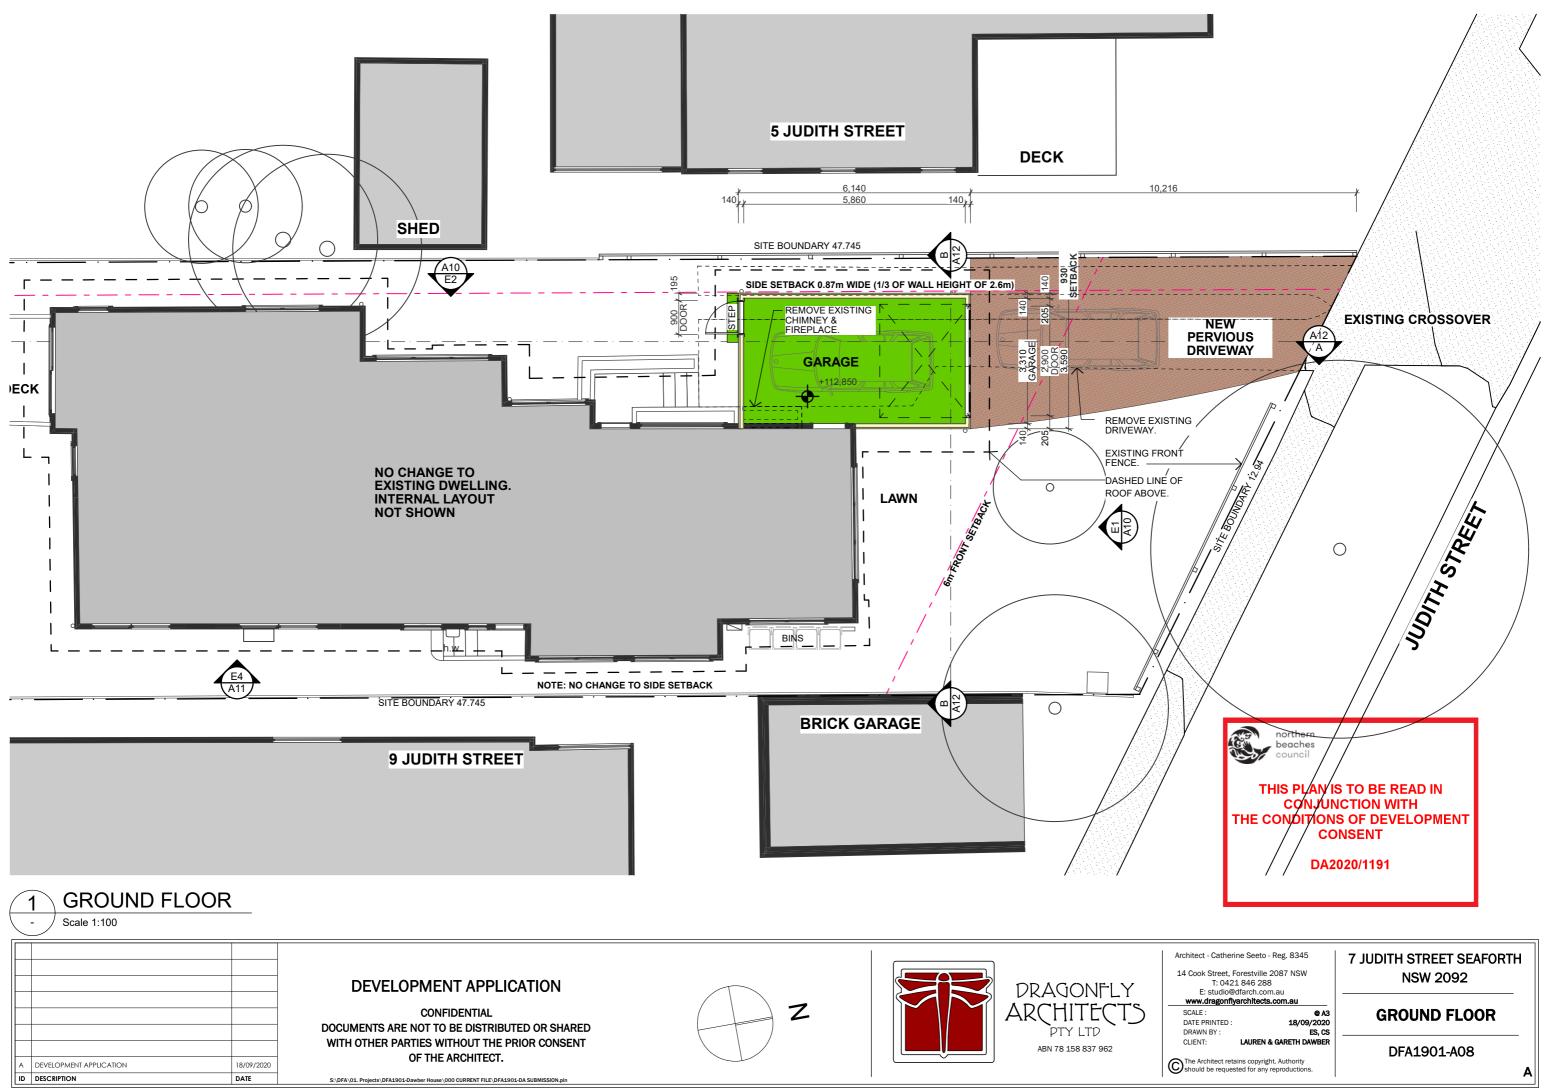

S:\DFA\01. Projects\DFA1901-Dawber House\000 CURRENT FILE\DFA1901-DA SUBM

A DEVELOPMENT APPLICATION

ID DESCRIPTION

18/09/2020

DATE

| IEIGHT OF 2.6m)                                                                             |                                                                                    |
|---------------------------------------------------------------------------------------------|------------------------------------------------------------------------------------|
| Balte Boundary, 15:00                                                                       | JUDITH STREET                                                                      |
|                                                                                             | N IS TO BE READ IN<br>JUNCTION WITH<br>ONS OF DEVELOPMENT<br>CONSENT<br>A2020/1191 |
| Architect - Catherine Seeto - Reg. 8345<br>14 Cook Street, Forestville 2087 NSW             | 7 JUDITH STREET SEAFORTH                                                           |
| T: 0421 846 288<br>E: studio@dfarch.com.au<br>www.dragonflyarchitects.com.au<br>SCALE : @A3 | NSW 2092<br><br>ROOF PLAN                                                          |
| DATE PRINTED : 18/09/2020<br>DRAWN BY : ES, CS<br>CLIENT: LAUREN & GARETH DAWBER            | DFA1901-A09                                                                        |
| C The Architect retains copyright. Authority should be requested for any reproductions.     | Α                                                                                  |