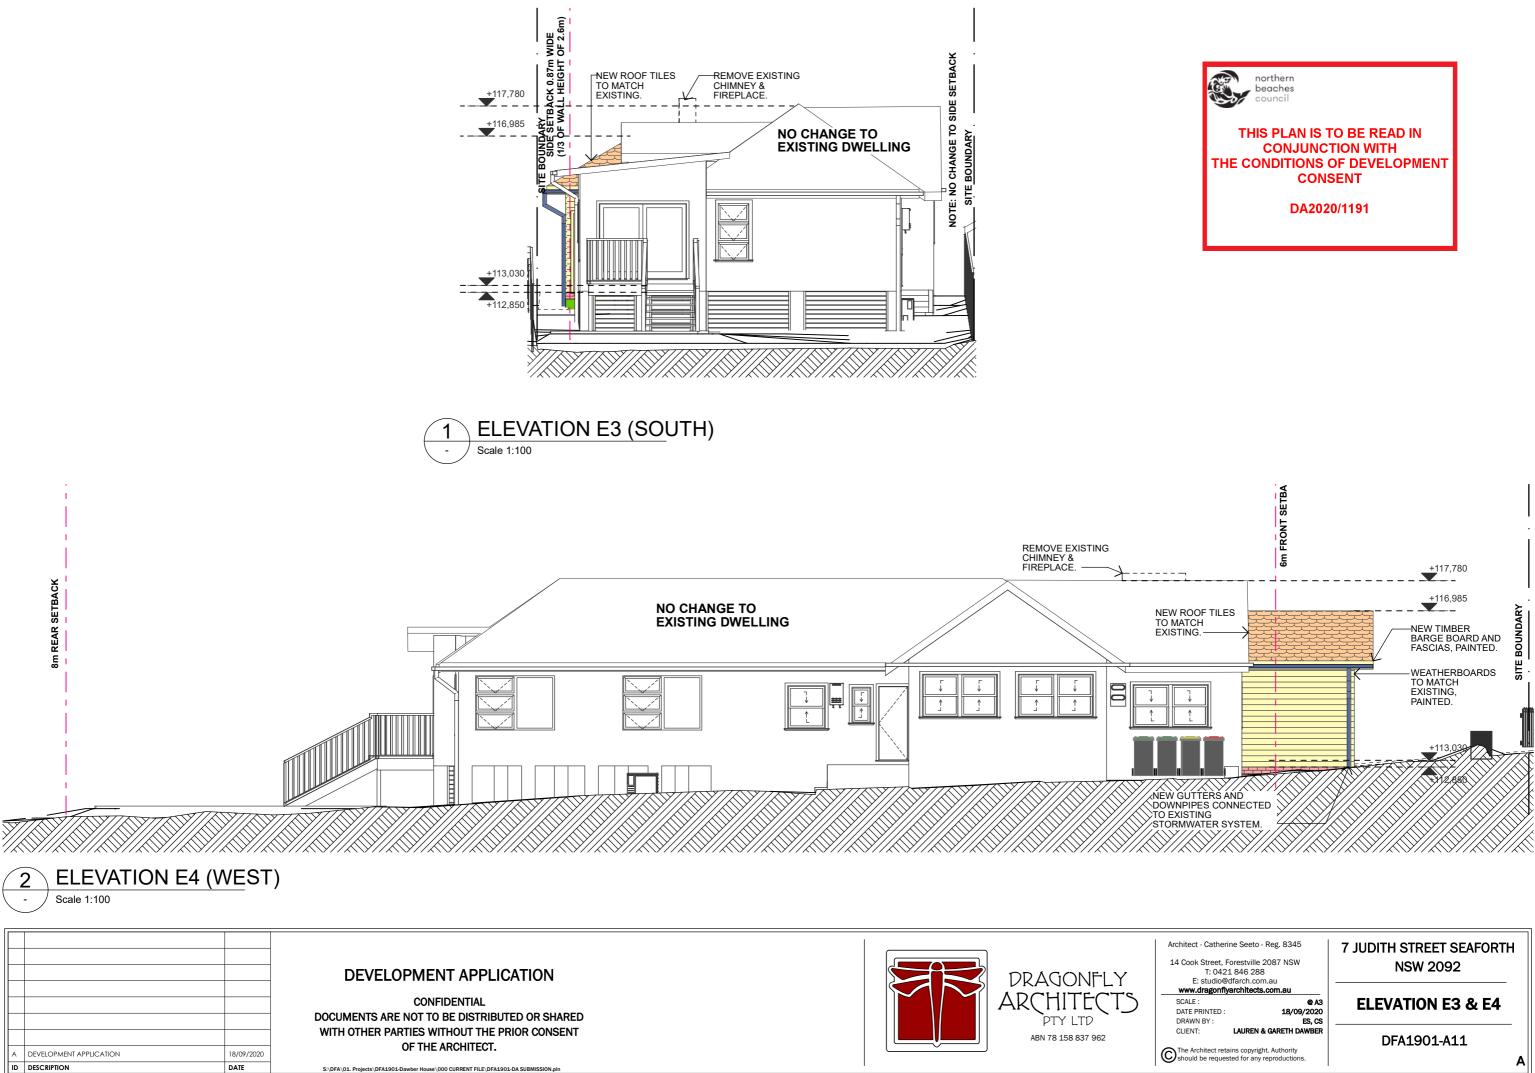

S:\DFA\01. Projects\DFA1901-Dawber House\000 CURRENT FILE\DFA1901-DA SUBMISSION.pln

ABN 78 158 837 962

|                                            |                    | DEVELOPMENT APPLICATION<br>CONFIDENTIAL<br>DOCUMENTS ARE NOT TO BE DISTRIBUTED OR SHARED                                                                 | DRAGONFLY<br>ARCHITECTS | Architect - Catherine Seeto - Reg. 8345   14 Cook Street, Forestville 2087 NSW   T: 0421 846 288   E: studio@dfarch.com.au   www.dragonflyarchitects.com.au   SCALE : @ A3   DATE PRINTED : 18/09/2020   DRAWN BY :: ES, CS | 7 JUDITH STREET SEAFORTH<br>NSW 2092<br>ELEVATION E1 & E2 |
|--------------------------------------------|--------------------|----------------------------------------------------------------------------------------------------------------------------------------------------------|-------------------------|-----------------------------------------------------------------------------------------------------------------------------------------------------------------------------------------------------------------------------|-----------------------------------------------------------|
| A DEVELOPMENT APPLICATION   ID DESCRIPTION | 18/09/2020<br>DATE | WITH OTHER PARTIES WITHOUT THE PRIOR CONSENT<br>OF THE ARCHITECT.<br>S:\DFA\01. Projects\DFA1901-Dawber House\000 CURRENT FILE\DFA1901-DA SUBMISSION.pln | ABN 78 158 837 962      | CLIENT: LAUREN & GARETH DAWBER                                                                                                                                                                                              | DFA1901-A10                                               |