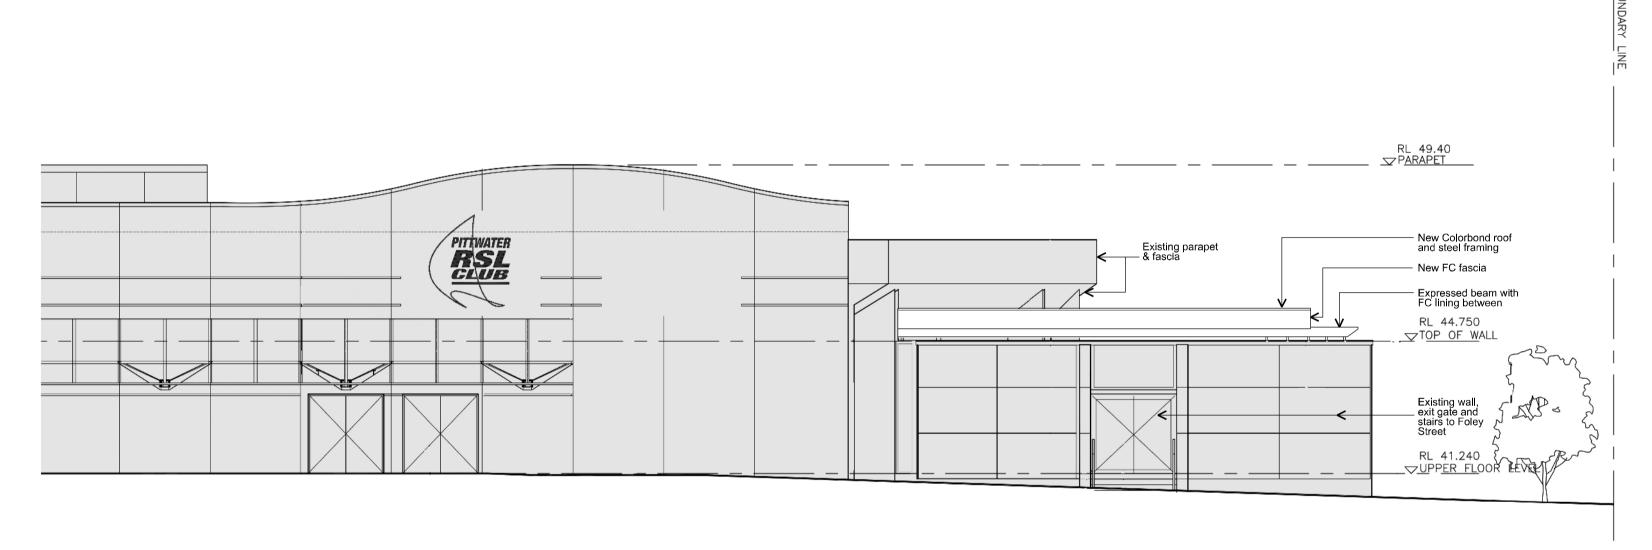

SOUTH-EAST ELEVATION SCALE 1:100

THIS BAR REPRESENTS 100mm ON ORIGINAL Curtin Architects accepts no responsibility for dimensions scaled off drawing. Check all copies and electronic drawings of any type for accuracy in scaling.

## **ELEVATIONS & SECTION**

| PRL 1/35        | A-110                        | P2     |
|-----------------|------------------------------|--------|
| 6650            | DRAWING No:                  | ISSUE: |
| PROJECT No:     | DATE STARTED:<br>AUGUST 2019 |        |
| DRAWN BY:<br>PM | SCALE:<br>1:100 @ A1         |        |