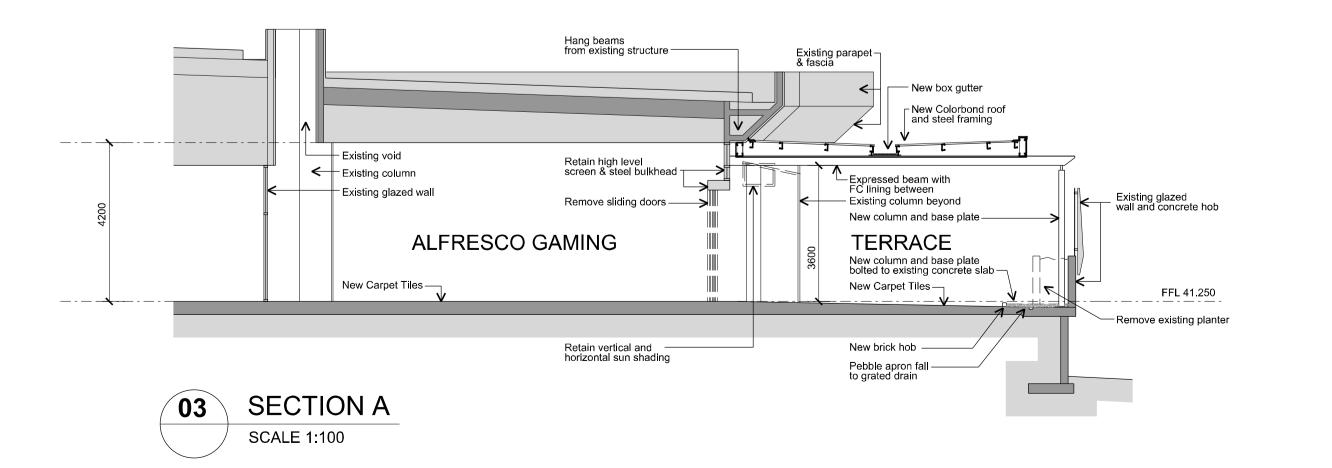

SOUTH-EAST ELEVATION SCALE 1:100

THIS BAR REPRESENTS 100mm ON ORIGINAL Curtin Architects accepts no responsibility for dimensions scaled off drawing. Check all copies and electronic drawings of any type for accuracy in scaling.

## **GENERAL LEGEND**

EXISTING CLUB PREMISES No work to toned area

| 2    | Columns repositioned  | 21.08.19 |  |
|------|-----------------------|----------|--|
| 1    | Preliminary Issue     | 16.08.19 |  |
| ssue | Amendment Description | Date     |  |
| MEN  | 1ENDMENTS             |          |  |

1. Figured dimensions to be taken in preference to scaling.
2. Builder to check all dimensions on site where relevant and notify of any discrepancies.
3. All dimensions are given in millimetres except levels and drawings to scale 1:500 and smaller which are in metres.

## **ELEVATIONS & SECTION**

| PRL 1/35        | A-110                        | P2     |
|-----------------|------------------------------|--------|
| 6650            | DRAWING No:                  | ISSUE: |
| PROJECT No:     | DATE STARTED:<br>AUGUST 2019 |        |
| DRAWN BY:<br>PM | SCALE:<br>1:100 @ A1         |        |