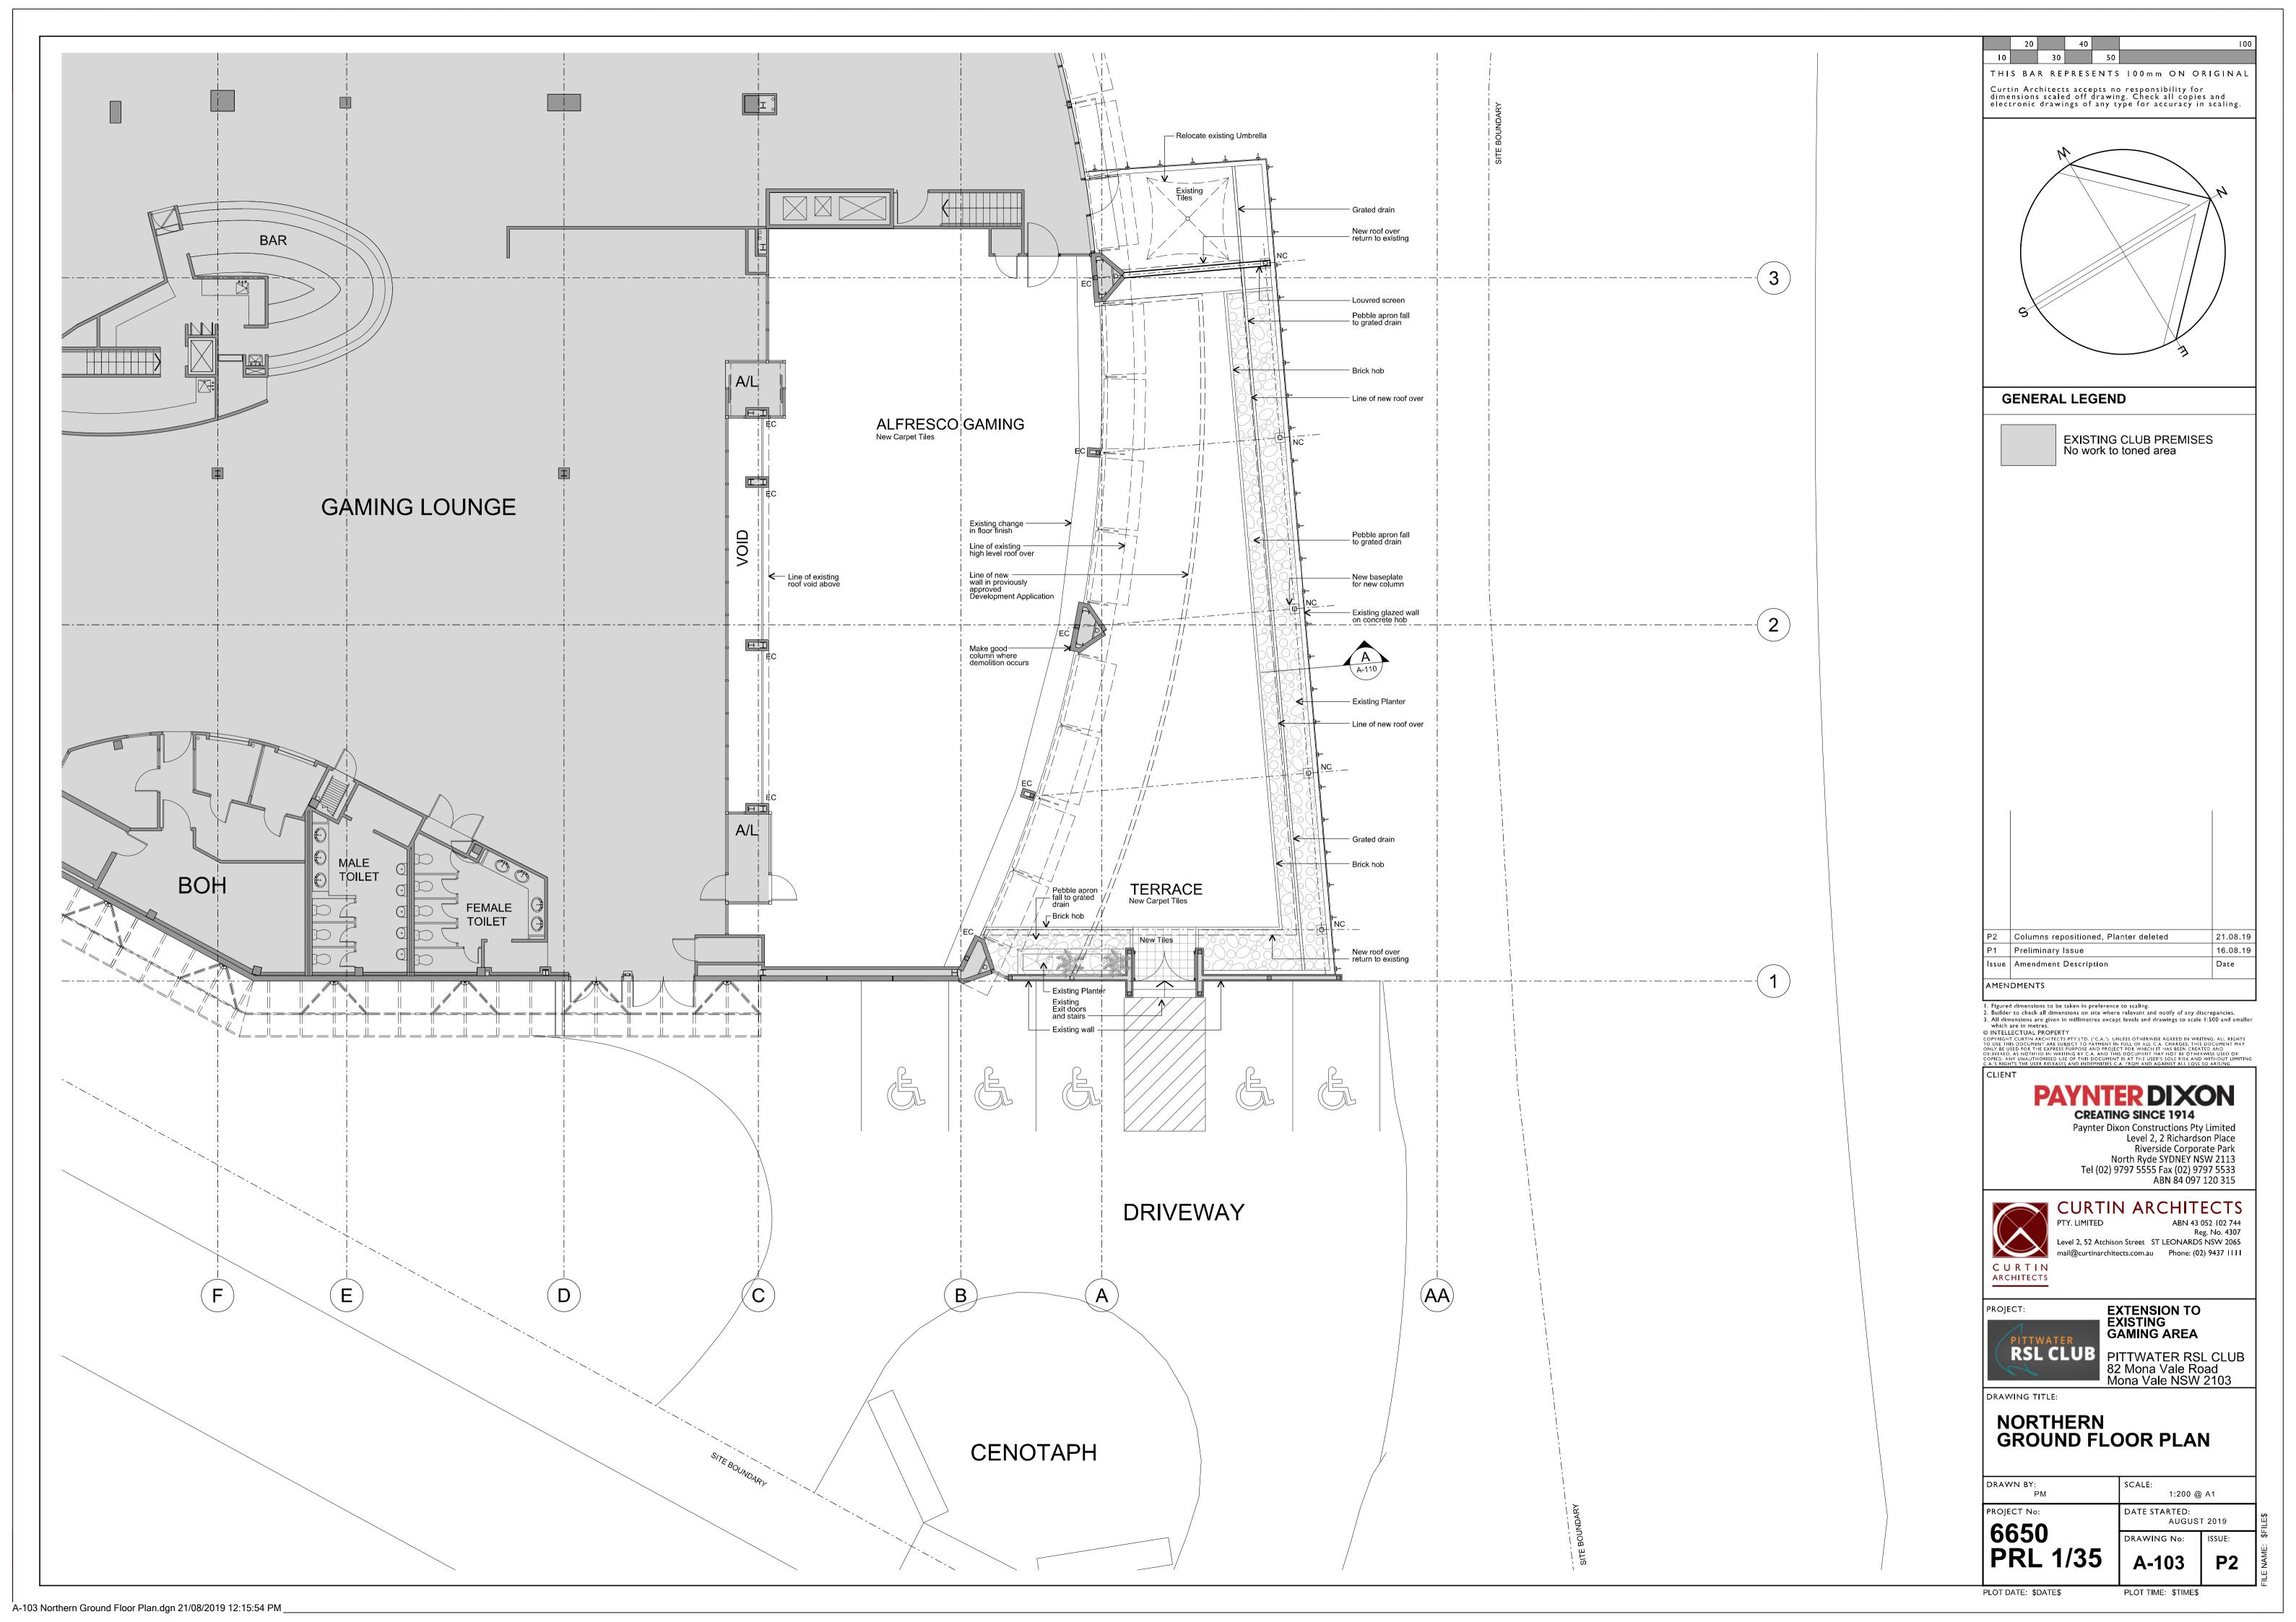

## **GENERAL LEGEND**

EXISTING CLUB PREMISES No work to toned area

| 2    | Columns repositioned  | 21.08.19 |  |
|------|-----------------------|----------|--|
| 1    | Preliminary Issue     | 16.08.19 |  |
| ssue | Amendment Description | Date     |  |
| MEN  | 1ENDMENTS             |          |  |

1. Figured dimensions to be taken in preference to scaling.
2. Builder to check all dimensions on site where relevant and notify of any discrepancies.
3. All dimensions are given in millimetres except levels and drawings to scale 1:500 and smaller which are in metres.