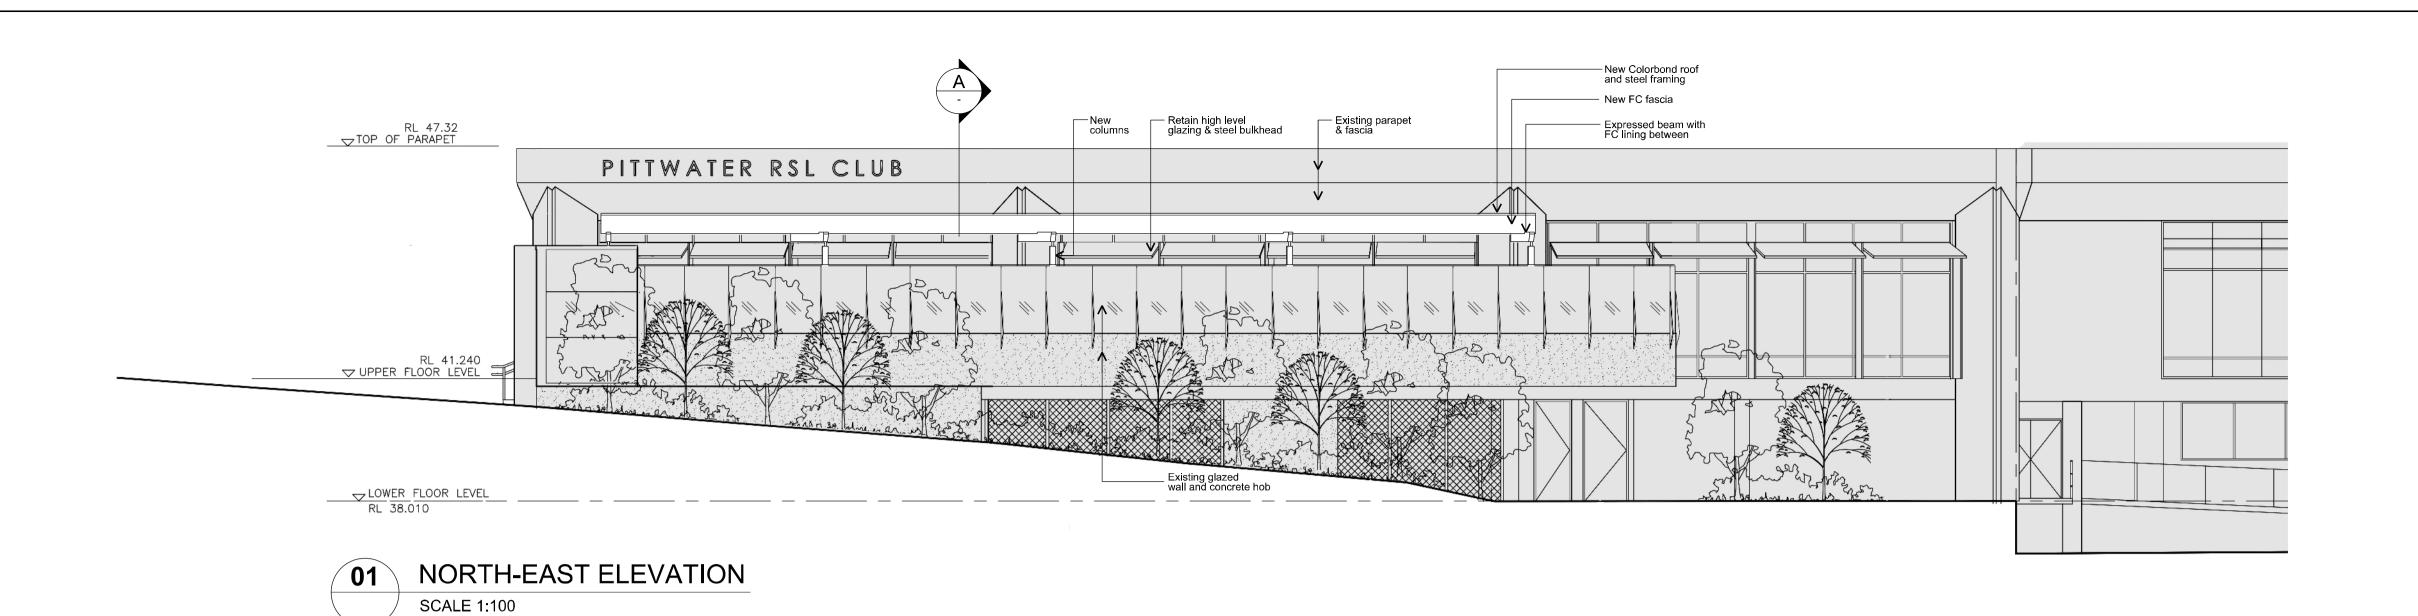

SOUTH-EAST ELEVATION SCALE 1:100

THIS BAR REPRESENTS 100mm ON ORIGINAL Curtin Architects accepts no responsibility for dimensions scaled off drawing. Check all copies and electronic drawings of any type for accuracy in scaling.

## **ELEVATIONS & SECTION**

| PRL 1/35        | A-110                        | P2     |
|-----------------|------------------------------|--------|
| 6650            | DRAWING No:                  | ISSUE: |
| PROJECT No:     | DATE STARTED:<br>AUGUST 2019 |        |
| DRAWN BY:<br>PM | SCALE:<br>1:100 @ A1         |        |