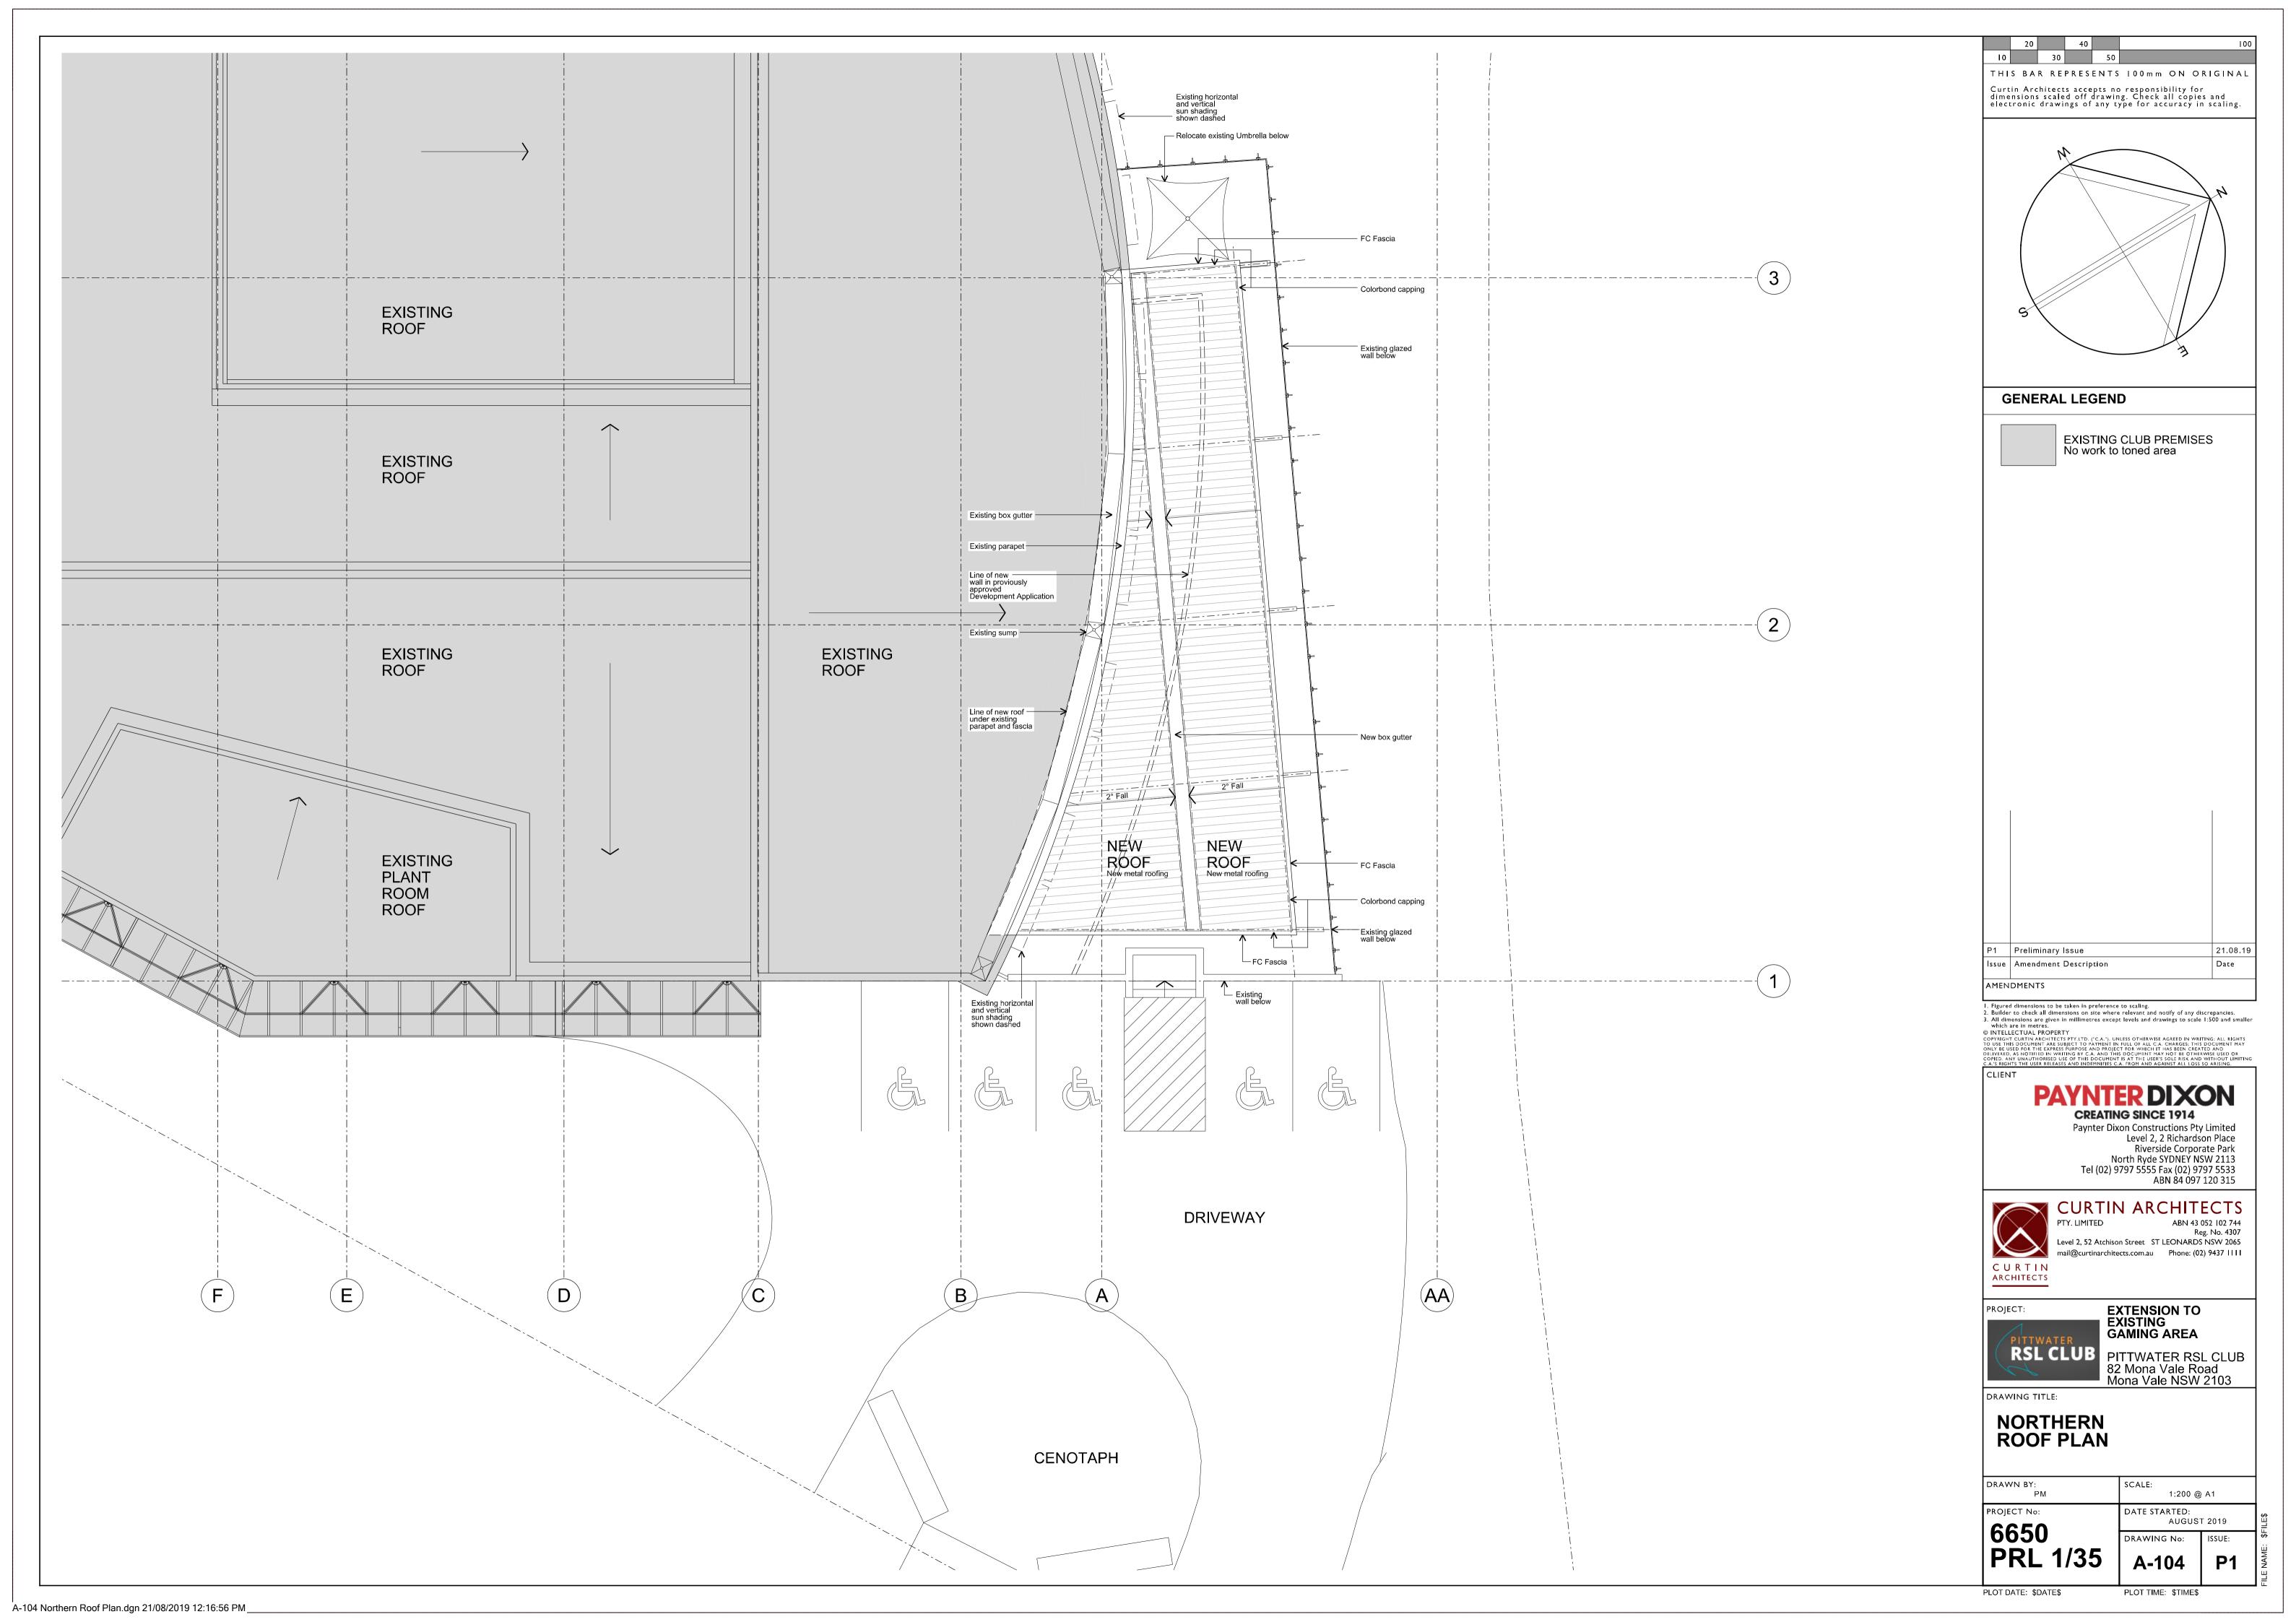

## **GENERAL LEGEND**

EXISTING CLUB PREMISES No work to toned area

| 2    | Columns repositioned  | 21.08.19 |  |
|------|-----------------------|----------|--|
| 1    | Preliminary Issue     | 16.08.19 |  |
| ssue | Amendment Description | Date     |  |
| MEN  | 1ENDMENTS             |          |  |

1. Figured dimensions to be taken in preference to scaling.
2. Builder to check all dimensions on site where relevant and notify of any discrepancies.
3. All dimensions are given in millimetres except levels and drawings to scale 1:500 and smaller which are in metres.