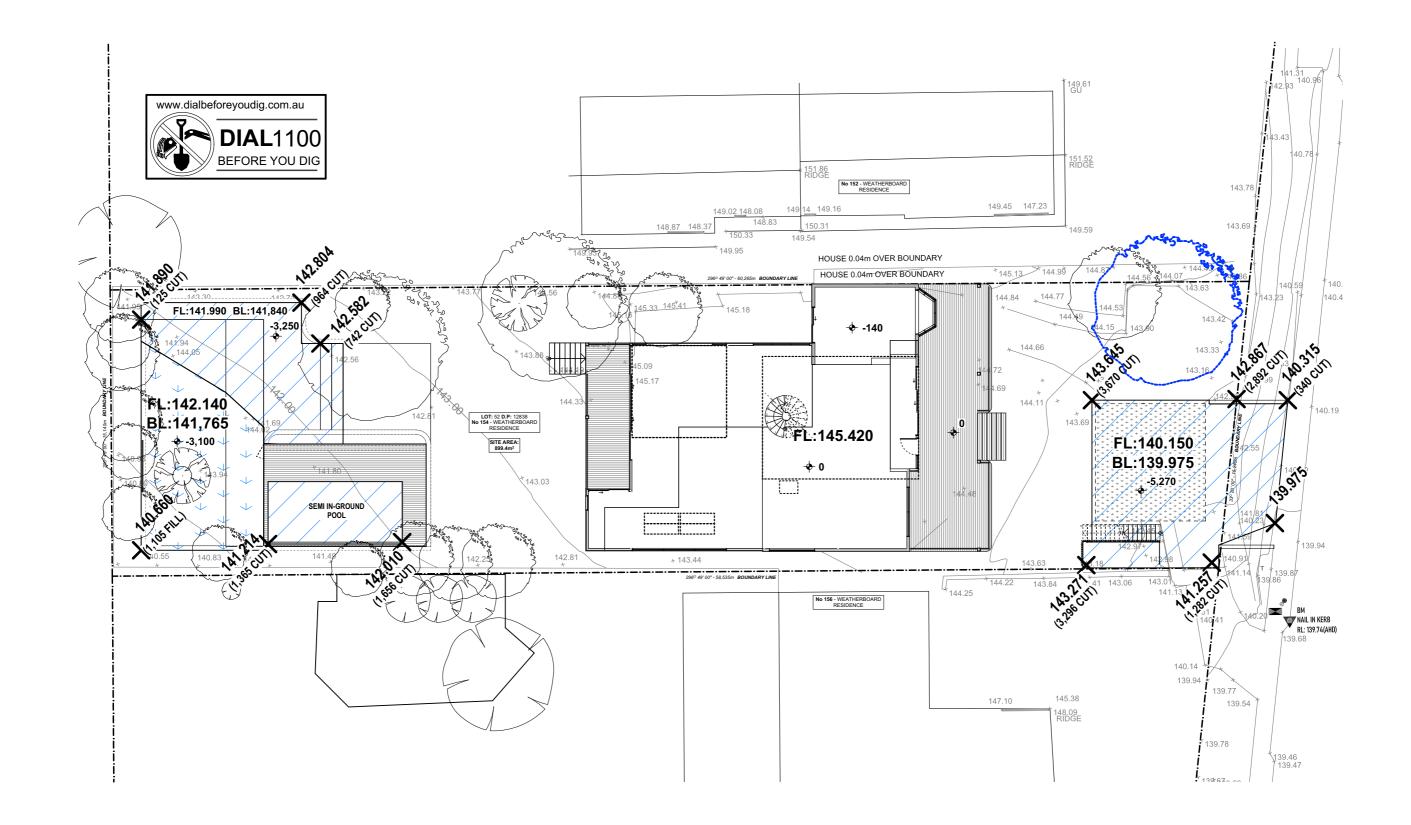

Figured dimensions to be used in preference to scaling this drawing. Do not assume - if in doubt ASK.

|                        |                                                                                                                                   | N |                 | REV      | DATE     | AMENDMENT            | Copyright. ©                                                                                                                                                                                                                                                                                                                                                                                | DRAWING:                          | CLIENT:                                          |                                         |
|------------------------|-----------------------------------------------------------------------------------------------------------------------------------|---|-----------------|----------|----------|----------------------|---------------------------------------------------------------------------------------------------------------------------------------------------------------------------------------------------------------------------------------------------------------------------------------------------------------------------------------------------------------------------------------------|-----------------------------------|--------------------------------------------------|-----------------------------------------|
|                        | Level 1 . 2 Epsom Road,<br>Zetland, Sydney, NSW, 2017<br>office   0421 813 873<br>e   hello@erarchitect.com.au<br>licence No.7530 |   | ISSUE FOR<br>DA | A        | 14.04.25 | ISSUE FOR DA - AH/JK | THIS DOCUMENT IS OWNED BY AND THE<br>INFORMATION CONTAINED IN TS IS PROPRETARTY<br>TO EALINE ROLARDSON AROUTED IN TS IS PROPRETARTY<br>HERE OF THE HOLDER AGREES NOT TO USE THE<br>INFORMATION DISCLOSE IT TO ANY THRD PARTY.<br>NOR REPROJUCE THIS DOCUMENT WITHOUT PROF<br>WRITTEN CONSENT OF ELANE RICHARDSON<br>ARCHITECT. AND AGREES TO RETUR THIS<br>DOCUMENT FORTHWITH UPON REQUEST. | SITE WORKS CUT/FILL PLAN          | JENNY & JANNIS KEARNEY BOTT                      |                                         |
|                        |                                                                                                                                   |   |                 |          |          |                      |                                                                                                                                                                                                                                                                                                                                                                                             |                                   |                                                  |                                         |
|                        |                                                                                                                                   |   |                 |          |          |                      |                                                                                                                                                                                                                                                                                                                                                                                             | LOT:52 DP:12838<br>154 PLATEAU RD | LGA:                                             | LGA: NORTHERN BEACHES COUNCIL           |
|                        |                                                                                                                                   |   |                 |          |          |                      |                                                                                                                                                                                                                                                                                                                                                                                             |                                   |                                                  |                                         |
|                        |                                                                                                                                   |   |                 |          |          |                      |                                                                                                                                                                                                                                                                                                                                                                                             |                                   | DESIGN: ALTS & ADDS TO EX SINGLE STOREY DWELLING |                                         |
| www.erarchitect.com.au |                                                                                                                                   |   |                 | L        |          |                      |                                                                                                                                                                                                                                                                                                                                                                                             |                                   |                                                  |                                         |
|                        |                                                                                                                                   |   |                 | <u> </u> |          |                      | CONTRACTOR TO VERIFY DIMENSIONS PRIOR                                                                                                                                                                                                                                                                                                                                                       | BILGOLA PLATEAU, NSW 2107         | JOB No:1                                         | 1962024 SHEET SIZE: A3 SHEET No:9 of 30 |
|                        |                                                                                                                                   |   |                 |          |          |                      | CONSTRUCTION. DO NOT SCALE OFF DRAWING.                                                                                                                                                                                                                                                                                                                                                     | ,                                 |                                                  |                                         |